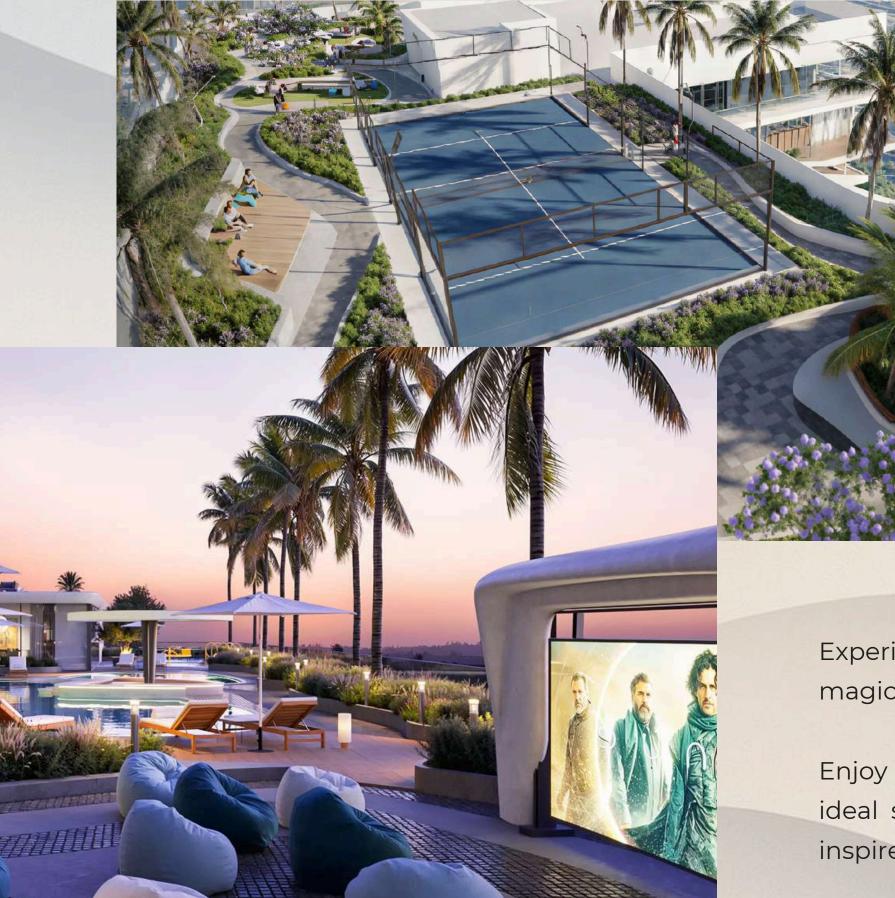

Every corner of Beverly Grande is designed to evoke serenity and vigor simultaneously, giving residents both space to relax and energy to dream.

Experience alfresco cinema under the stars, where modern design meets the magic of outdoor movies.

Enjoy open-air dining areas that merge comfort with social vibrancy, providing ideal settings for intimate gatherings or lively celebrations — all curated to inspire a lifestyle without limitations.

### Stay active, stay inspired

Embrace a dynamic way of life with state-of-the-art sports facilities — from a paddle court and table tennis area to a fully equipped gym and jogging tracks.

Whether it's a morning run through tree-lined paths or a friendly match on the tennis court, Beverly Grande supports an active lifestyle designed for both body and soul.