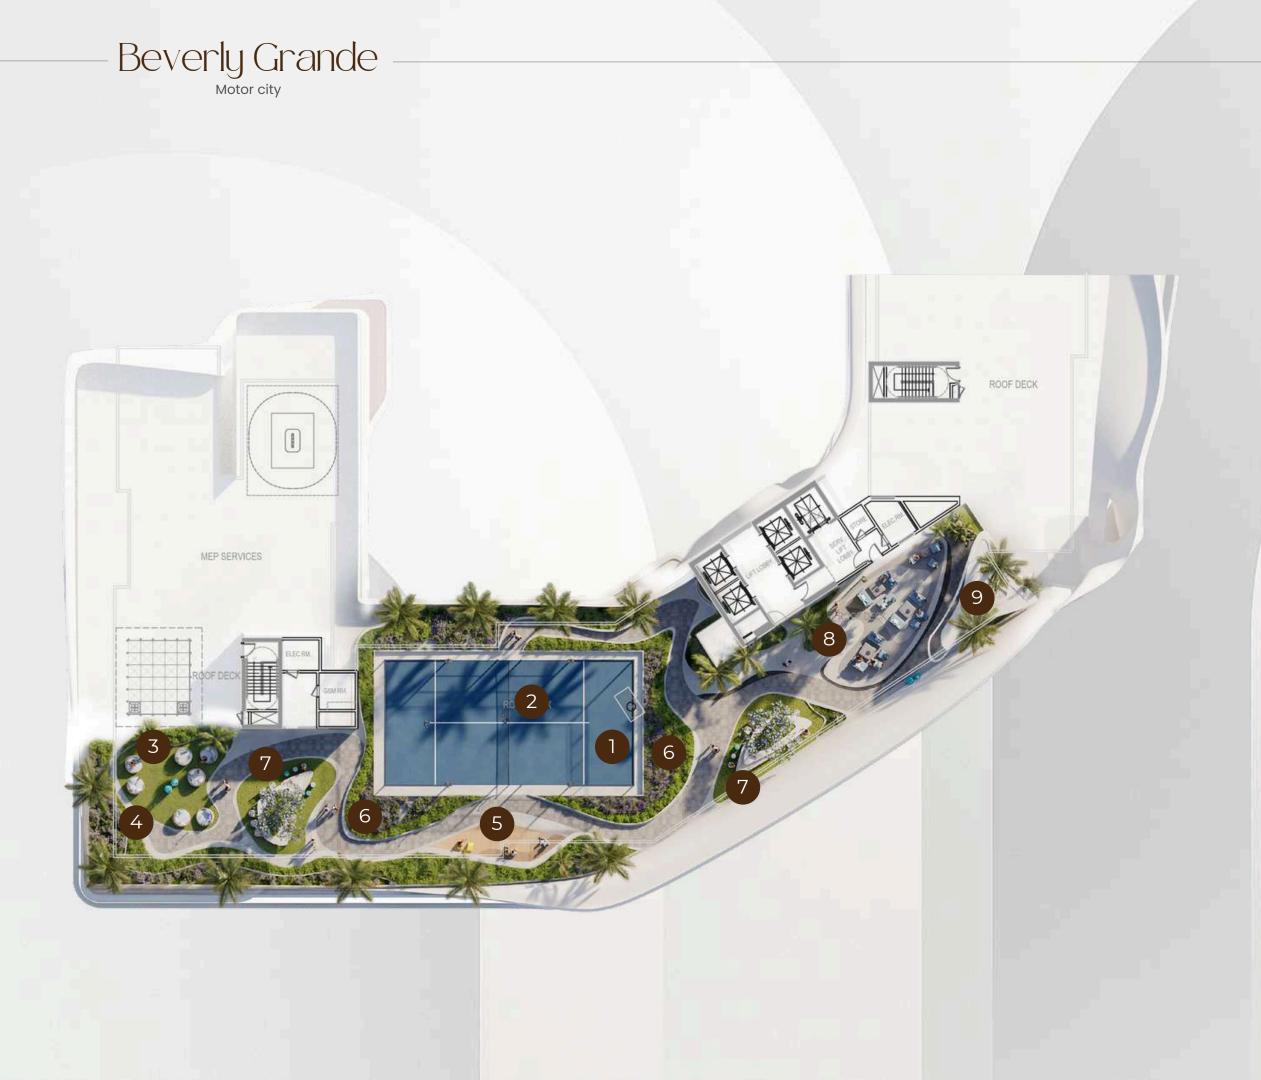

### Amenities Rooftop

- 1 Mini Basketball Court
- 2 Padel Court
- 3 Lounge Terrace
- 4 Sunset Terrace
- 5 Arena View Zone
- 6 Courtyards
- 7 Sunset Meditation Terrace
- 8 BBQ Social Hub
- 9 Shaded Rooftop Café Zone