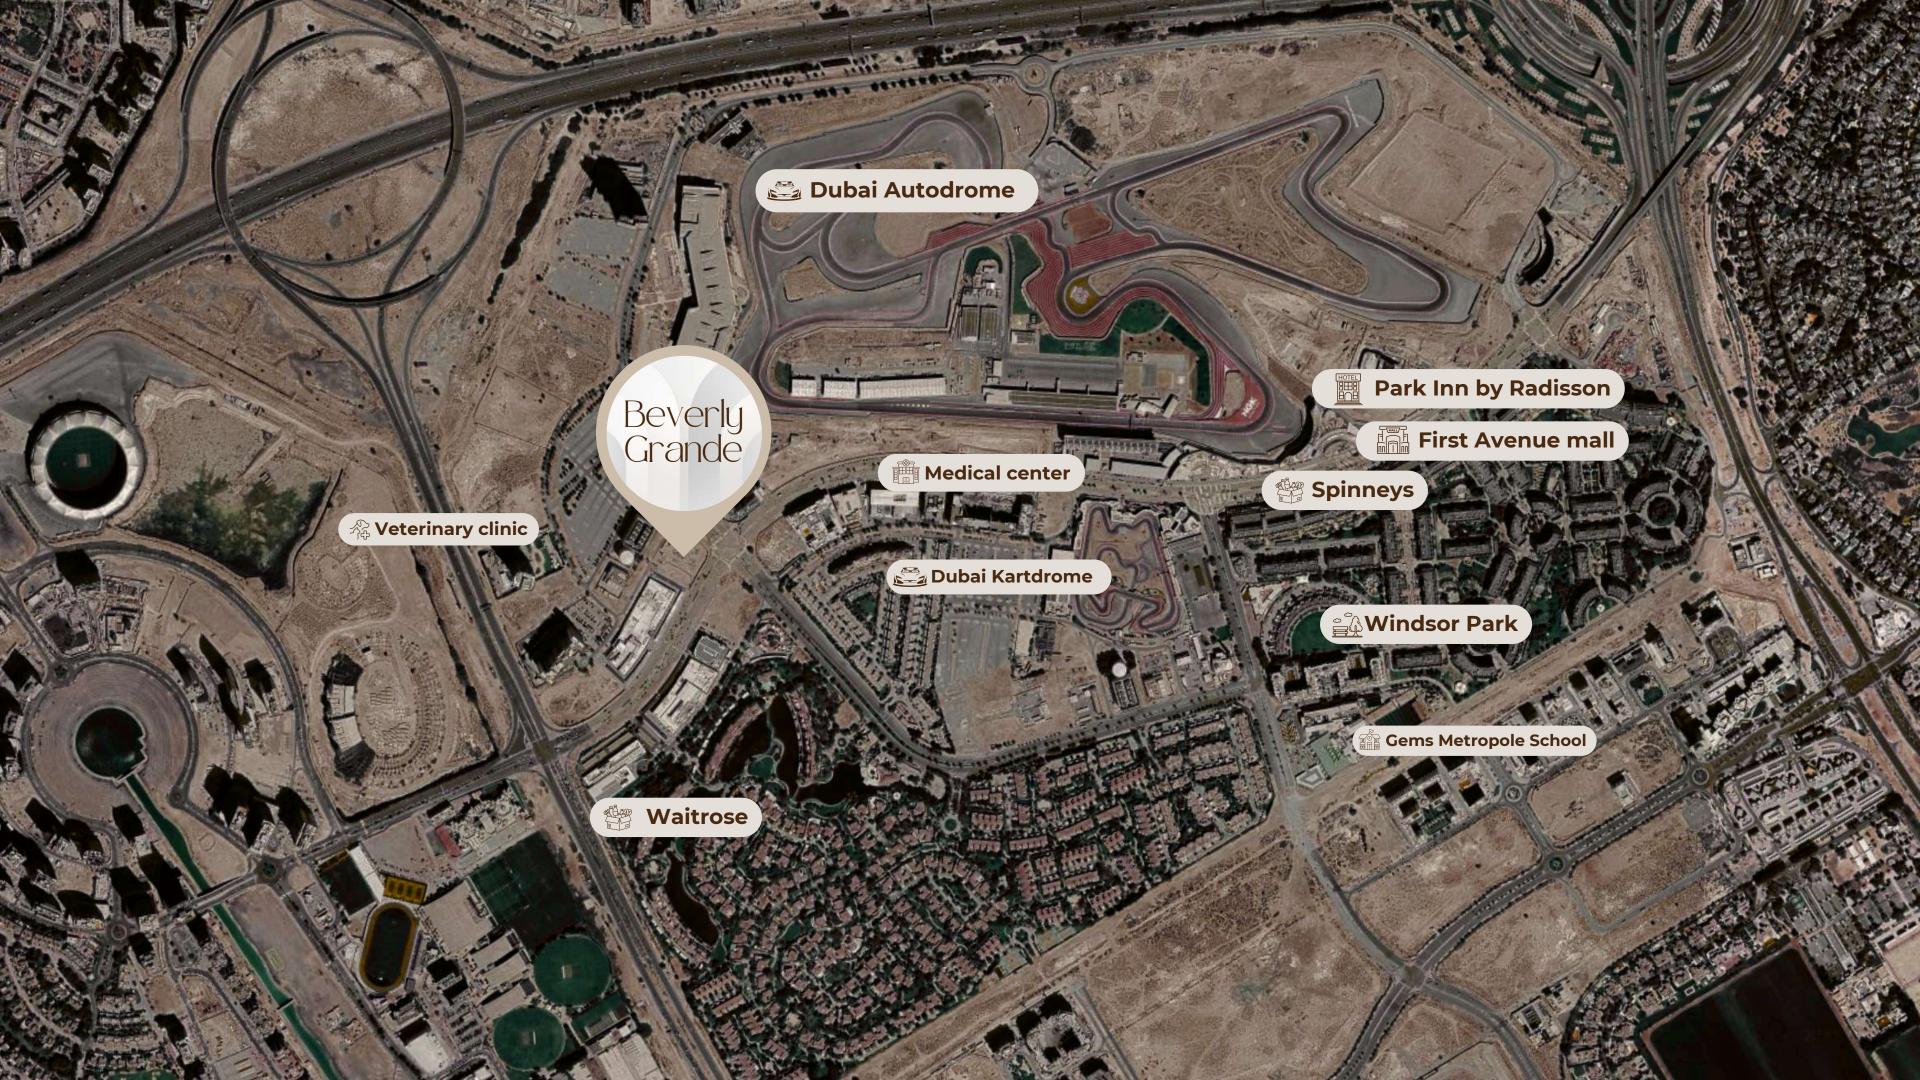

## Motor city - walking distance

Dubai Autodrome & Kartdrome

Restaurants & cafe

First Avenue Mall

Camden Park

### Supermarkets

Spinneys / Waitrose / Carrefour / The Ribbon

Hotels Park Inn by Radisson

Veterinary clinic

Future Pink metro station

### Medical centre and hospital

### Windsor Park

### Schools and Nurseries

Gems Metropole / 4 nurseries and 8 schools in neightboring communitiec

Outdoor activities