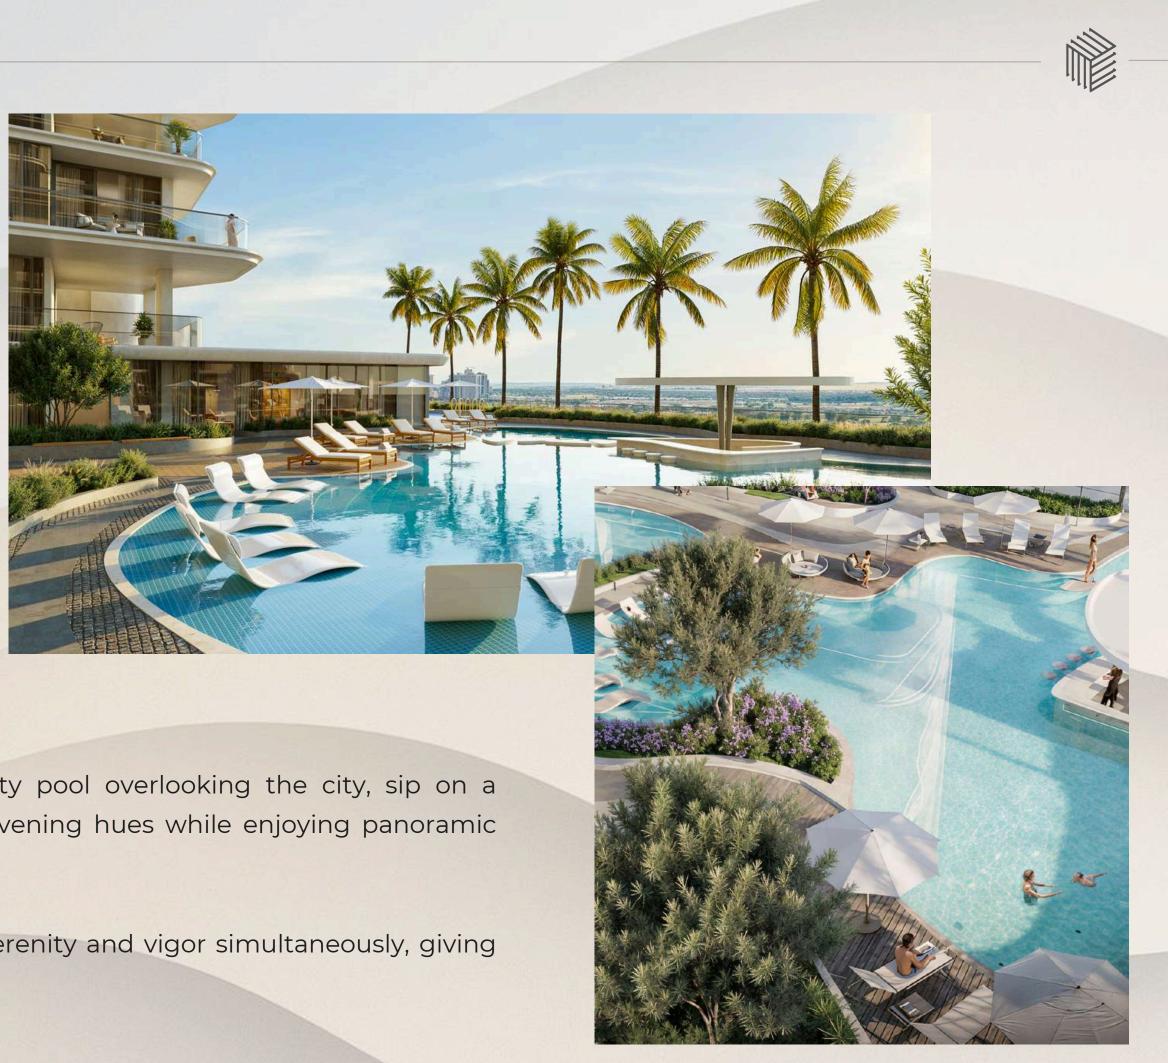

### **Relaxation Redefined**

Imagine a place where you can unwind at an infinity pool overlooking the city, sip on a refreshing drink at an open-air bar, and soak in the evening hues while enjoying panoramic views.

Every corner of Beverly Grande is designed to evoke serenity and vigor simultaneously, giving residents both space to relax and energy to dream.

Experience alfresco cinema under the stars, where modern design meets the magic of outdoor movies.