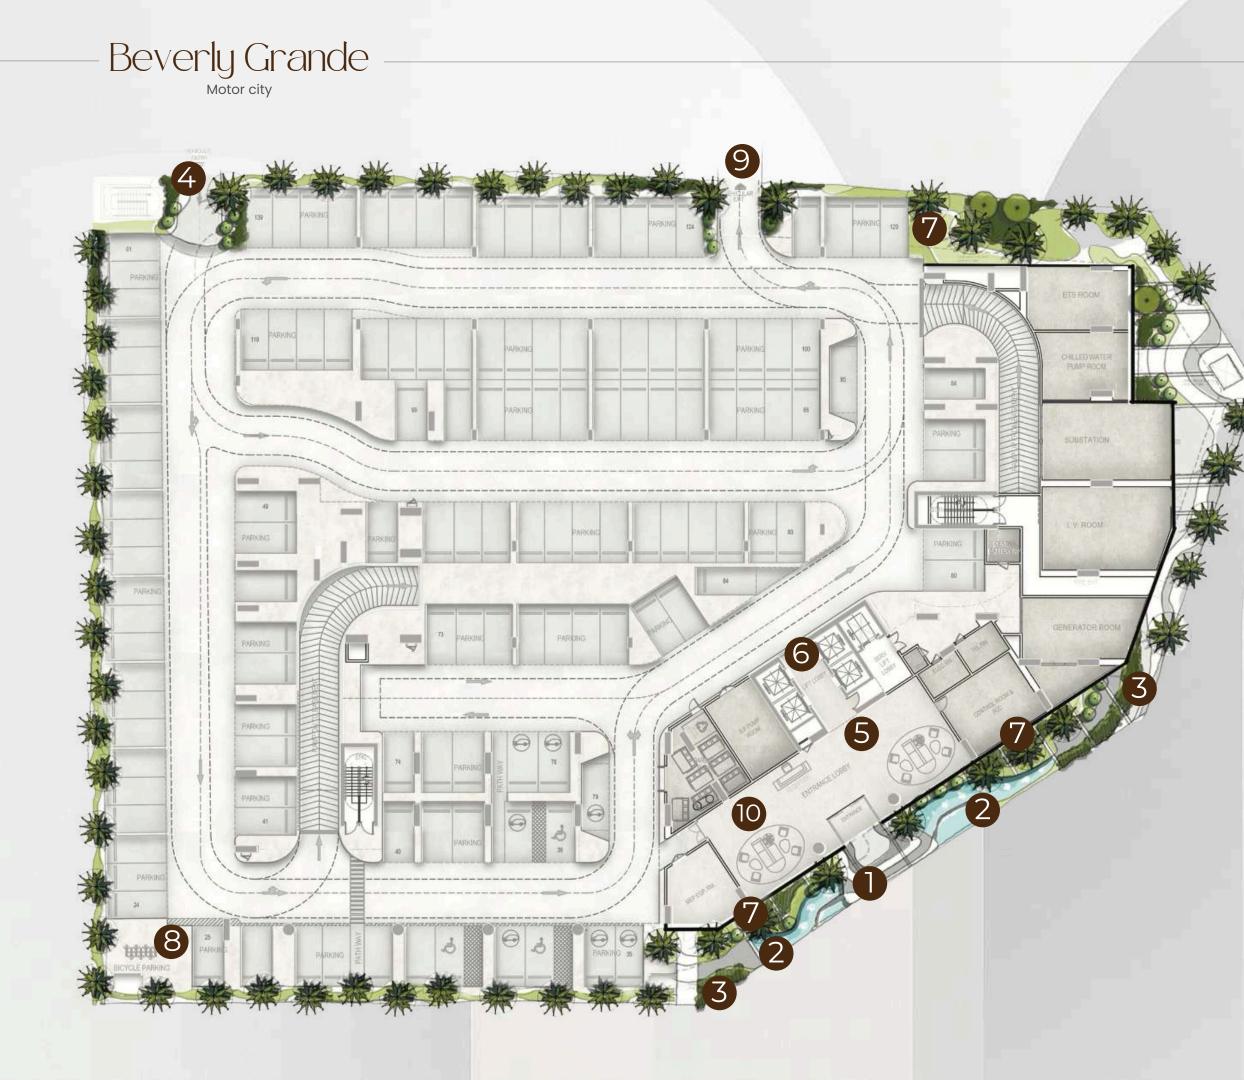

### Amenities Ground floor

- Primary Entrance
- 2 Shallow Water
- 3 Shrubs
- 4 Car Entrance
- 5 Grande Lobby
- 6 Lift Lobbies
- 7 Courtyards
- 8 Bicycle parking
- 9 Car Exit
- 10 The Reading & Business Room

(3) (4)5 (6) (7)8 9 (12) 13 (14)