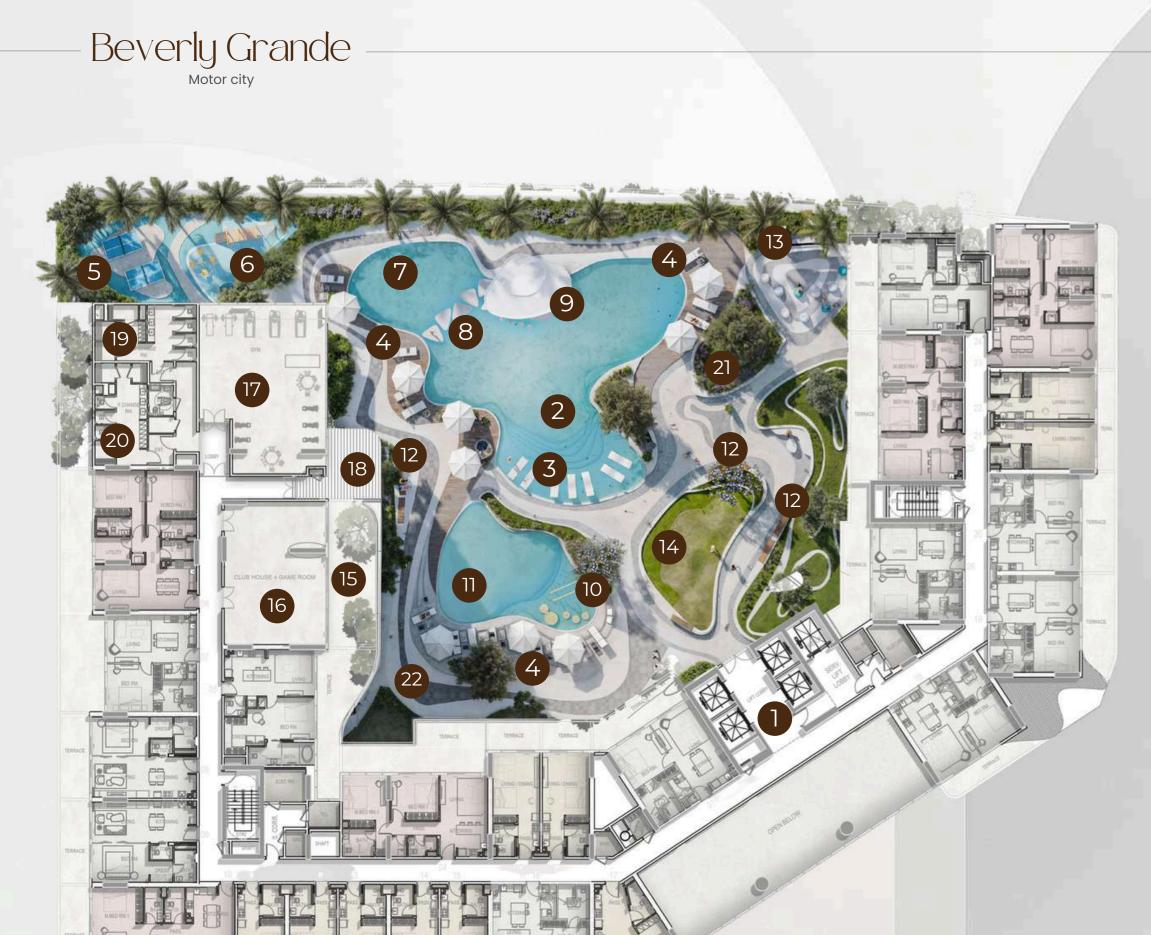

### Amenities First floor

- 1 Lift Lobbies
- 2 Inner Beach
  - Inner Water Beach Lounge
  - Poolside Retreat Zone
  - Ping Pong Zone
  - Outdoor Kids Zone
  - Water Wellness Zone
  - Pool Stones Bridge
  - Float Pool Lounge
- 10 Tiny Waves Kids Zone
  - Kids Pool Zone
  - The Mind Garden Zone
  - Outdoor Cinema
  - Mini Golf Zone

- 15 Outdoor Terrace
- 16 Clubhouse & Game room
- 17 Indoor Welness Center
- 18 Outdoor Gym Terrace
- 19 Male Change Room
- 20 Female Change Room
- 2) Garden Serenity Zone
- 22 Scenic Jogging Track