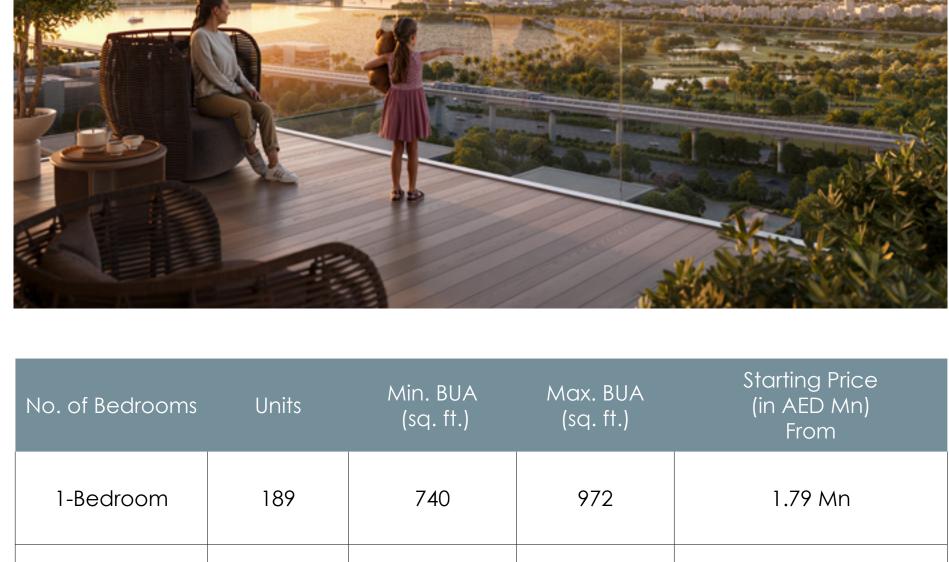

THE VIEWING POINT

three-bedroom apartments and three-bedroom townhouses, each presenting

sophisticated designs and alluring panoramas.

| 2-Bedroom              | 186 | 1,154 | 1,650 | 2.65 Mn |  |  |
|------------------------|-----|-------|-------|---------|--|--|
| 3-Bedroom              | 48  | 1,834 | 1,834 | 3.87 Mn |  |  |
| 3-Bedroom<br>Townhouse | 11  | 3,253 | 3,265 | 6.31 Mn |  |  |
|                        |     |       |       |         |  |  |
|                        |     |       |       |         |  |  |