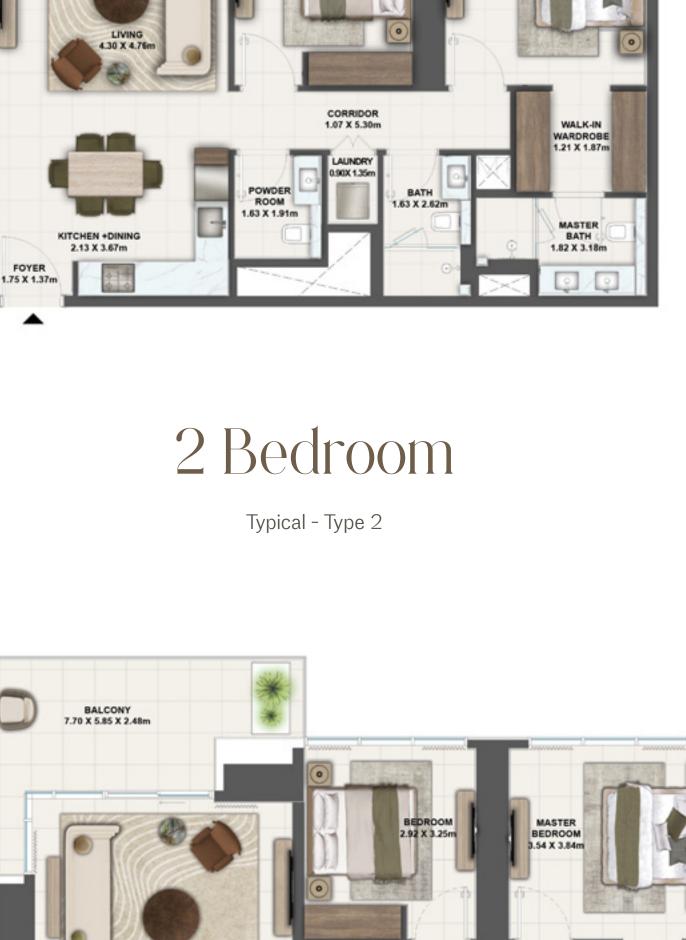

# Typical - 1A Type

BEDROOM 2.92 X 3.32 TERRACE 2.50 X 3.94m

MASTER BEDROOM

3.56 X 3.74m

2 Bedroom

## BATH 1.97 X 3.21m

CORRIDOR 1.07 X 5.38m

FOYER

4.35 X 1.66m

WALK-IN WARDROBE 1.19 X 1.77m

BATH

4.25 X 4.81m

KITCHEN +DINING

2.73 X 4.10m

**EMAAR**