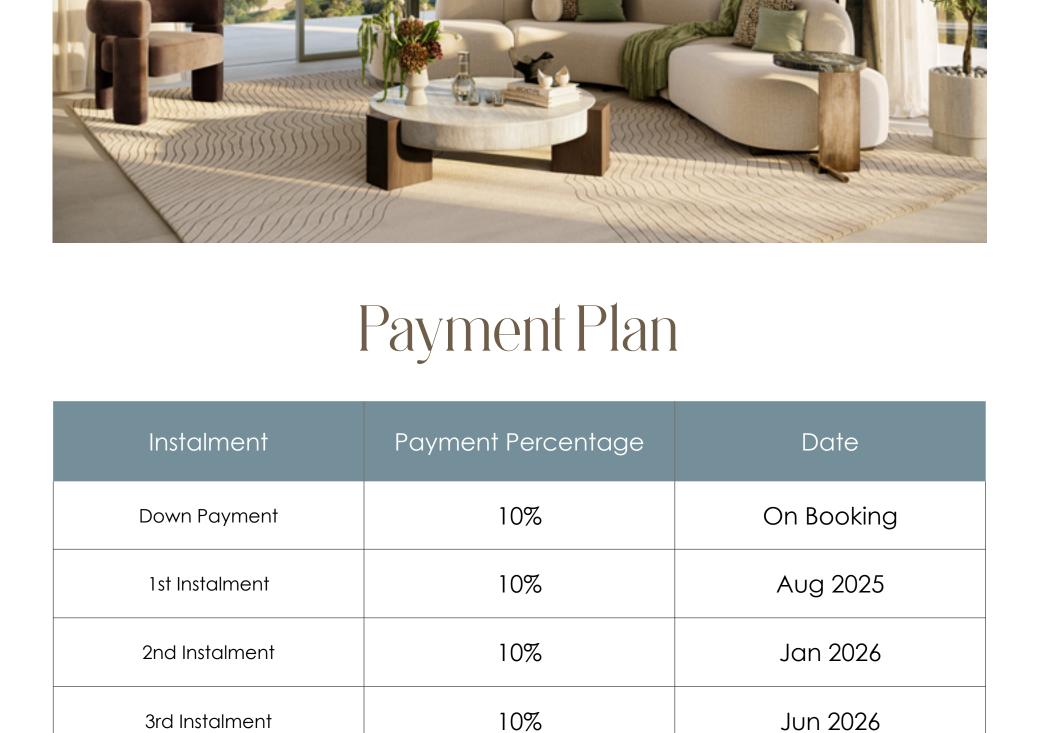

| 4th Instalment<br>40% Construction Completion  | 10%               | Mar 2027       |  |  |  |
|------------------------------------------------|-------------------|----------------|--|--|--|
| 5th Instalment<br>60% Construction Completion  | 10%               | Oct 2027       |  |  |  |
| 6th Instalment<br>80% Construction Completion  | 10%               | Apr 2028       |  |  |  |
| 7th Instalment<br>90% Construction Completion  | 10%               | Aug 2028       |  |  |  |
| 8th Instalment<br>100% Construction Completion | 20%               | Sep 2029       |  |  |  |
|                                                |                   |                |  |  |  |
| Palette of Leisure                             |                   |                |  |  |  |
|                                                |                   |                |  |  |  |
| Green Gate                                     | Central Landscape | ed Multi-Sport |  |  |  |