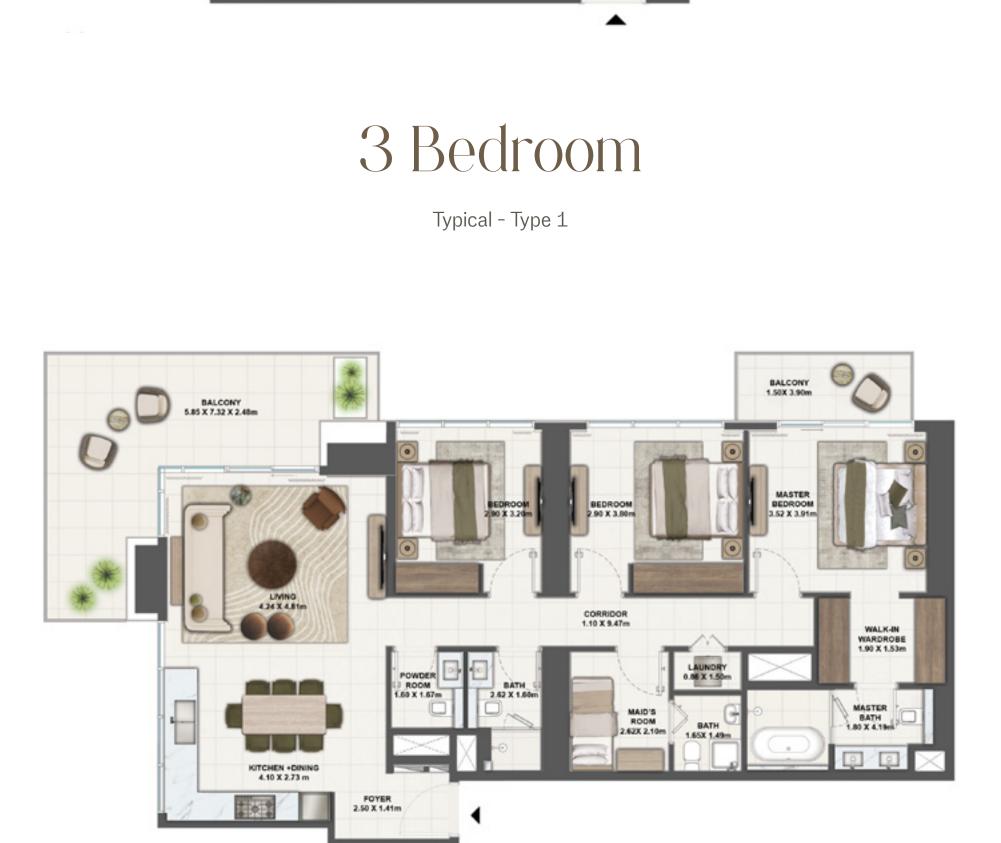

THE VIEWING POINT

three-bedroom apartments and three-bedroom townhouses, each presenting

sophisticated designs and alluring panoramas.

| 2-Bedroom              | 186 | 1,154 | 1,650 | 2.65 Mn |  |  |
|------------------------|-----|-------|-------|---------|--|--|
| 3-Bedroom              | 48  | 1,834 | 1,834 | 3.87 Mn |  |  |
| 3-Bedroom<br>Townhouse | 11  | 3,253 | 3,265 | 6.31 Mn |  |  |
|                        |     |       |       |         |  |  |
|                        |     |       |       |         |  |  |