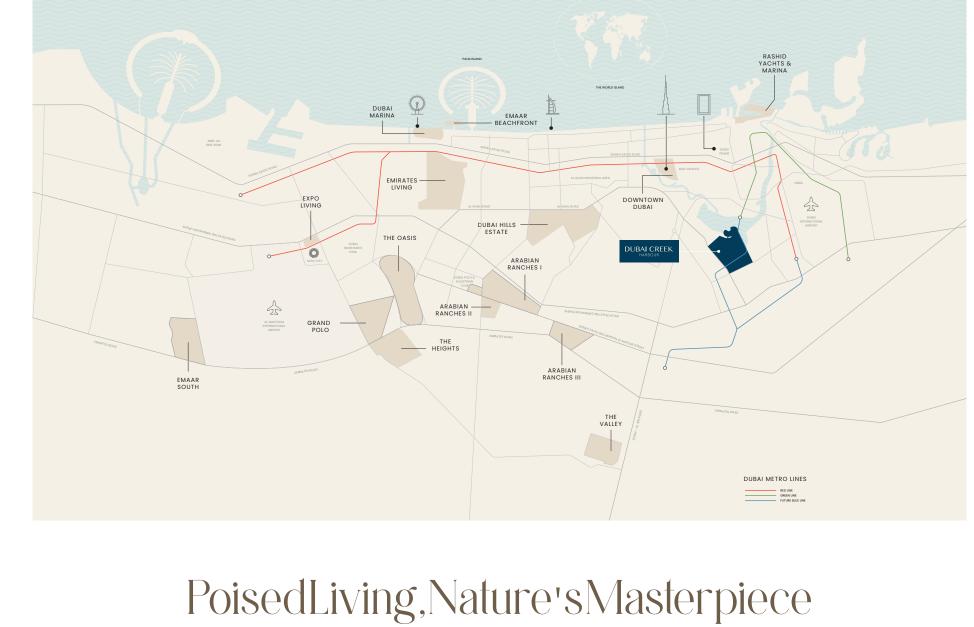

# Dubai Creek Harbour is a unique waterfront enclave where contemporary luxury, serene nature and innovation come together. Its striking architectural marvels are enhanced by

nature and innovation come together. Its striking architectural marvels are enhanced by its proximity to the Ras Al Khor Wildlife Reserve, renowned for its rich biodiversity, including flamingos. The hub offers a dynamic blend of culture, commerce, and tranquillity—shaping the future of urban living.