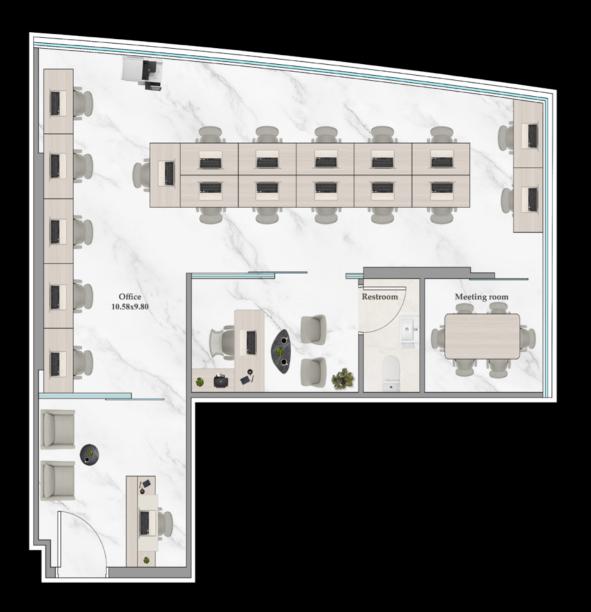

## EXECUTIVE

#### **OFFICE FEATURES:**

- ☑ Manager's Cabin
- 20 Workstations
- ☑ Reception
- ✓ Visitor's Zone
- ✓ Coffee Station

- ☑ Boardroom
- ✓ Restroom
- ☑ Reception
- ☑ 15+ Premium Amenities
- ✓ Valet Services
- ☑ Shuttle to Metro