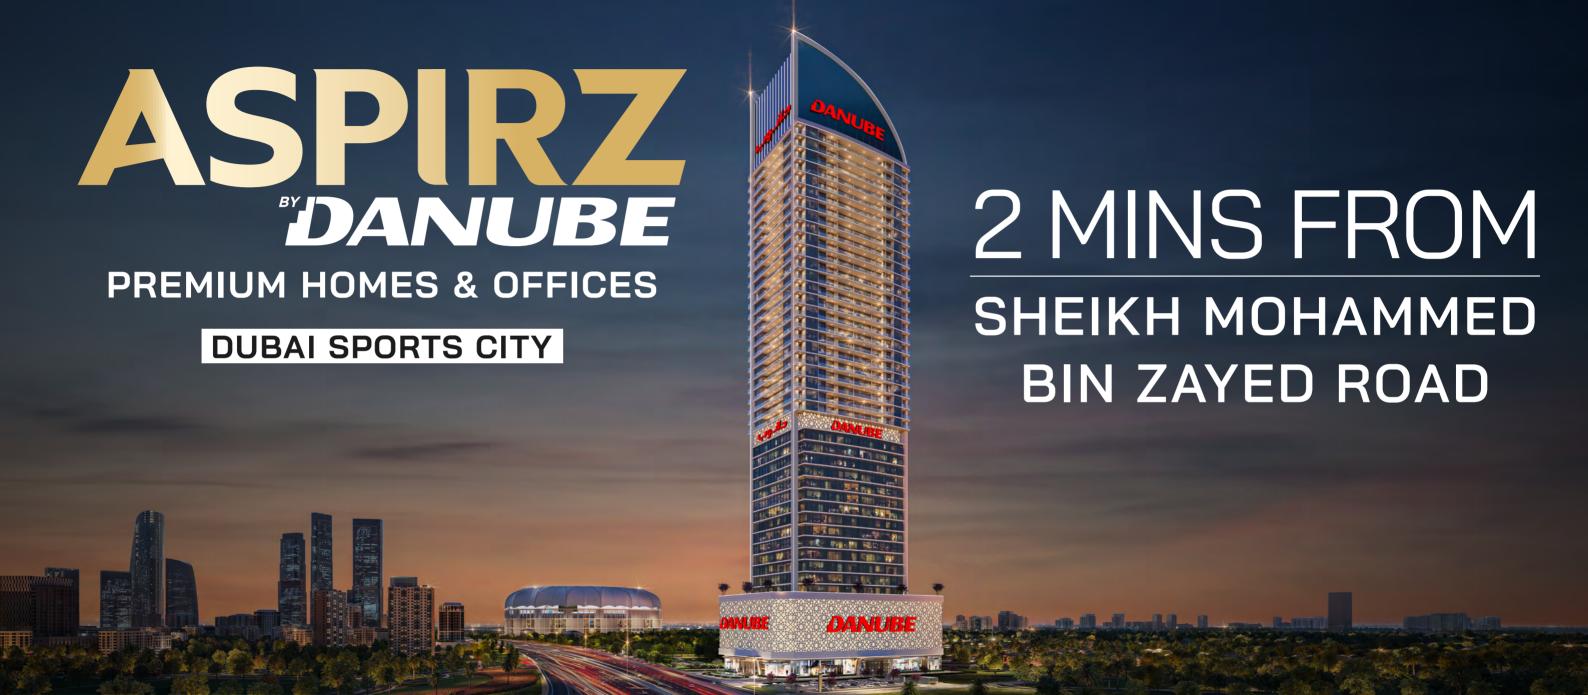

## **Building Configuration**

- Total Floors: 47 (2B+G+7P+40+Roof)
- 2nd to 15th Floor Office Units
- 17th to 40th Floor Fully Furnished Convertible Hotel Apartments
- 30+ Amenities accessible to Hotel Apartments. 15+ Amenities for Offices
- Inventories Type in the Project Studio,1 BHK, 2 BHK, 3 BHK and Offices
- Amenities Floor -1 (First Floor)



## Mohd. Bin Zayed Road (E311) VIEW



## ASPIRZ BYDANUBE

MODERN OFFICES











## STANDARD



#### **OFFICE FEATURES:**

- ☑ Manager's Cabin
- ☑ 12 Workstations
- ☑ Reception
- ✓ Visitor's Zone

- ☑ Boardroom
- ✓ Restroom
- ☑ Reception
- ☑ 15+ Premium Amenities
- ✓ Valet Services
- ☑ Shuttle to Metro

## EXECUTIVE



#### **OFFICE FEATURES:**

- ☑ Manager's Cabin
- 20 Workstations
- ☑ Reception
- ✓ Visitor's Zone
- ✓ Coffee Station