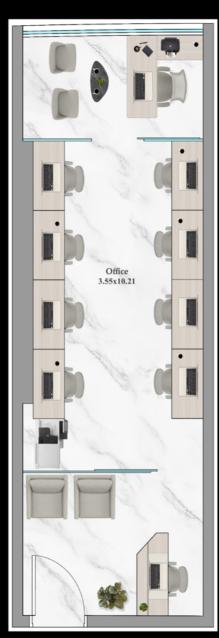

# YOUR OFFICE. YOUR WAY.

Merge Units As Per Your Layout Requirements

### Pricing Details - ASPIRZ

Office Units

| Types (Shell & Core) | Starting Price                  | Office Capacity   |
|----------------------|---------------------------------|-------------------|
| Standard             | 850,000                         | 10-12 Workstation |
| Executive            | 1,400,000                       | 18-20 Workstation |
| Premier              | 1,850,000                       | 22-25 Workstation |
| Prestige             | Customizable as per requirement |                   |