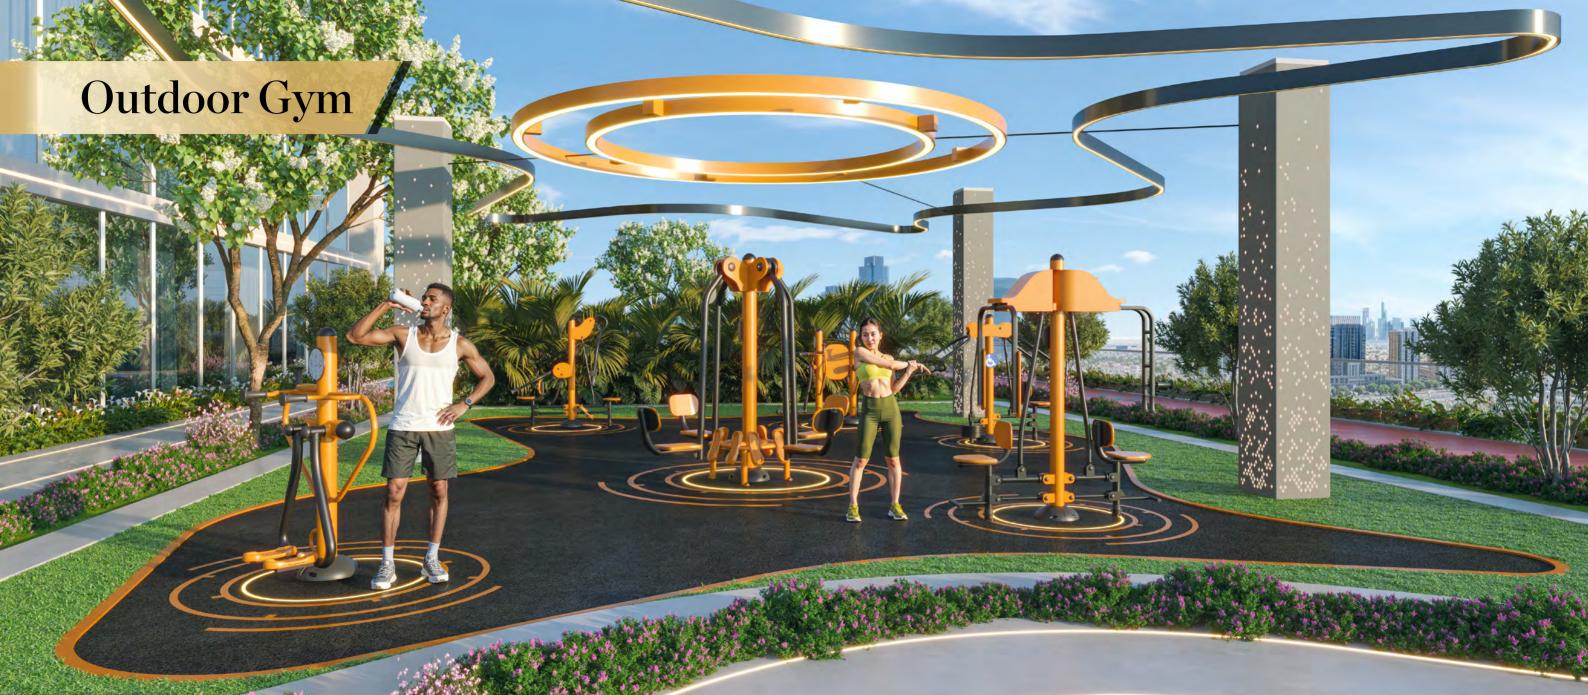

ger's Cabin✓ 22 Workstations
- ☑ Meeting Room
- ☑ Reception
- ✓ Visitor's Zone

- ☑ Boardroom
- ✓ Restroom
- ☑ Reception
- ☑ 15+ Premium Amenities
- ✓ Valet Services
- ☑ Shuttle to Metro

# YOUR OFFICE. YOUR WAY.

Merge Units As Per Your Layout Requirements



## PRESTIGE



## **OFFICE FEATURES:**

- ☑ 3 Manager's Cabins
- ☑ 80 Workstations
- ☑ Meeting Room
- ☑ Reception
- ✓ Visitor's Zone
- ☑ Coffee Station

- ☑ Boardroom
- ✓ Restroom
- ☑ Reception
- ☑ 15+ Premium Amenities
- ☑ Valet Services
- ☑ Shuttle to Metro





























# ASPIRZ BYDANUBE

PREMIUM HOTEL APARTMENTS





## PRESENTING CONVERTIBLE APARTMENTS LIKE NEVER SEEN BEFORE...

### NOW YOU GET 3 ROOMS FOR THE PRICE OF 1BHK

# IN OUR NEW COLOR THEME











### ALSO AVAILABLE IN 2 OTHER COLORS











































#### CORE SERVICES

#### **INCLUDED IN THE SERVICE CHARGE**

- Bell Boy service
- Concierge services
- 24/7 Security service
- Lobby coffee machine
- Common Area Maintenance
- Common Area Housekeeping
- Utilities for Common area
- Free Wifi for swimming pool, gym
- Reception GRE
- In room utilities Microwave, Oven, Inbuilt Fridge, Bread Toaster, Coffee Maker



### À LA CARTE SERVICES FOR EVERYDAY LIVING (CHARGEABLE)

- Valet Service
- Personal Trainer

- Housekeeping
- Dry Cleaning / Laundry

### Payment Plan - ASPIRZ

(For Both Office And Residential Units)

1% Monthly 70% Till Handover 30% Post Handover (30 Months) ACD - Q4 - 2028

### Pricing Details - ASPIRZ

Office Units

| Types (Shell & Core) | Starting Price                  | Office Capacity   |
|-------