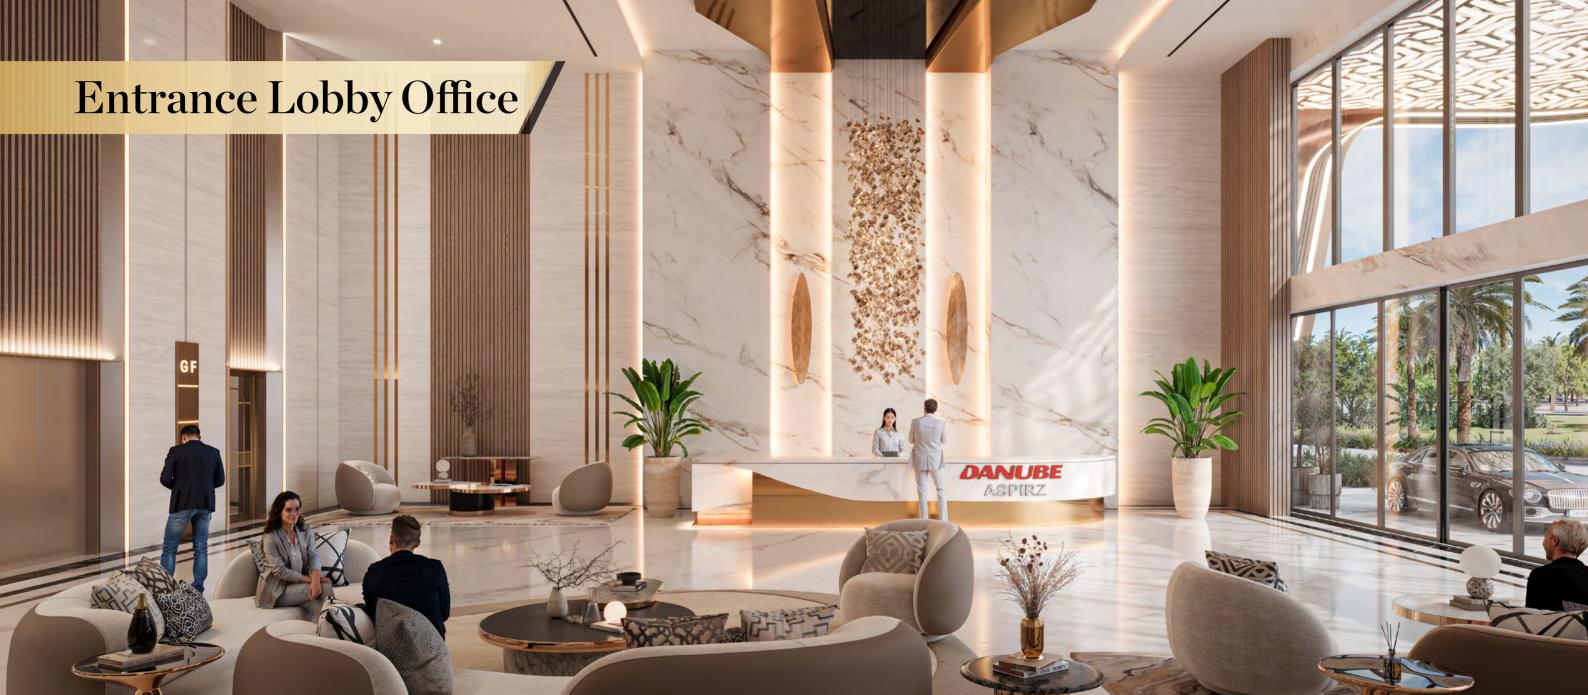

## **Building Configuration**

- Total Floors: 47 (2B+G+7P+40+Roof)
- 2nd to 15th Floor Office Units
- 17th to 40th Floor Fully Furnished Convertible Hotel Apartments
- 30+ Amenities accessible to Hotel Apartments. 15+ Amenities for Offices
- Inventories Type in the Project Studio,1 BHK, 2 BHK, 3 BHK and Offices
- Amenities Floor -1 (First Floor)



## Mohd. Bin Zayed Road (E311) VIEW



## ASPIRZ BYDANUBE

MODERN OFFICES











## STANDARD



#### **OFFICE FEATURES:**

- ☑ Manager's Cabin
- ☑ 12 Workstations
- ☑ Reception
- ✓ Visitor's Zone

- ☑ Boardroom
- ✓ Restroom
- ☑ Reception
- ☑ 15+ Premium Amenities
- ✓ Valet Services
- ☑ Shuttle to Metro

## EXECUTIVE



#### **OFFICE FEATURES:**

- ☑ Manager's Cabin
- 20 Workstations
- ☑ Reception
- ✓ Visitor's Zone
- ✓ Coffee Station

- ☑ Boardroom
- ✓ Restroom
- ☑ Reception
- ☑ 15+ Premium Amenities
- ✓ Valet Services
- ☑ Shuttle to Metro

## **PREMIER**



## **OFFICE FEATURES:**

- ✓ Manager's Cabin✓ 22 Workstations
- ☑ Meeting Room
- ☑ Reception
- ✓ Visitor's Zone

- ☑ Boardroom
- ✓ Restroom
- ☑ Reception
- ☑ 15+ Premium Amenities
- ✓ Valet Services
- ☑ Shuttle to Metro

# YOUR OFFICE. YOUR WAY.

Merge Units As Per Your Layout Requirements



## PRESTIGE