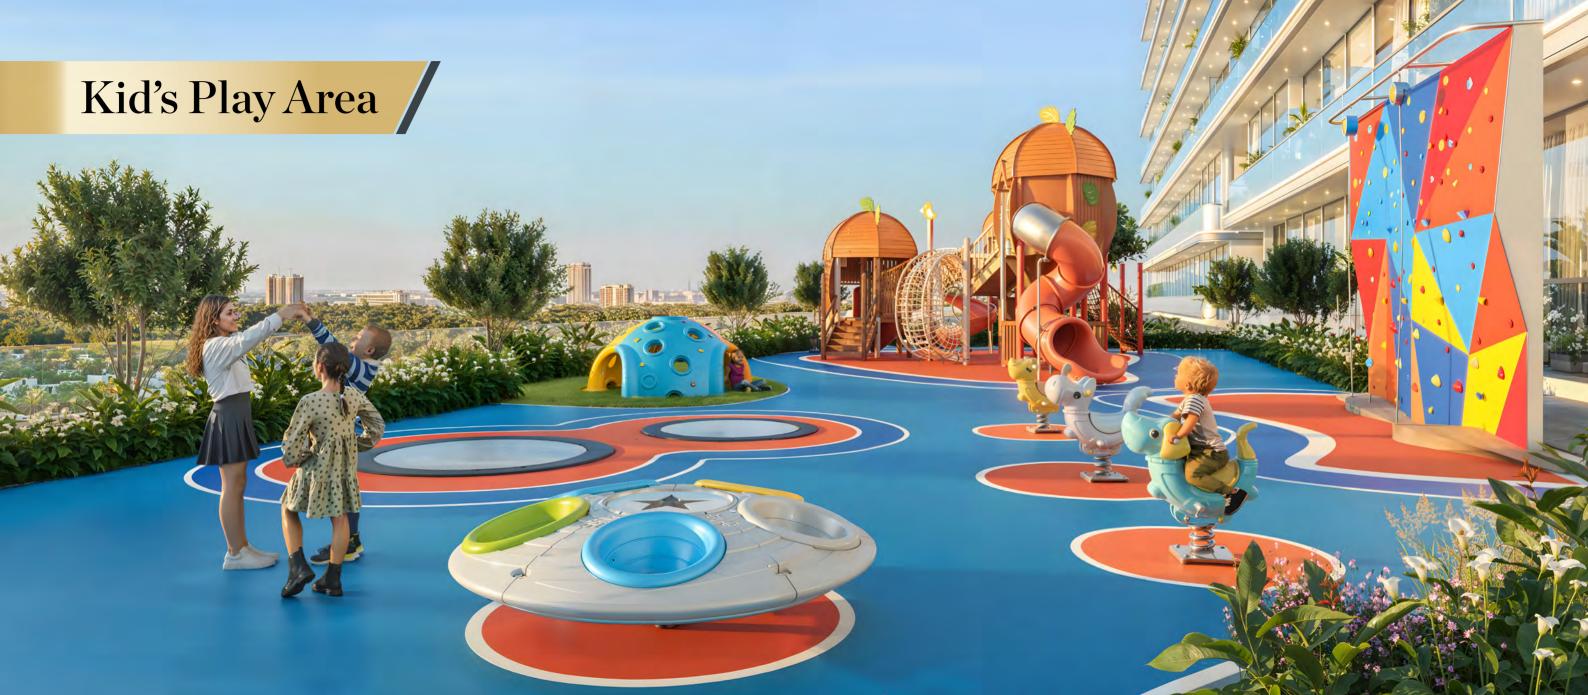

## **Building Configuration**

- Total Floors: 47 (2B+G+7P+40+Roof)
- 2nd to 15th Floor Office Units
- 17th to 40th Floor Fully Furnished Convertible Hotel Apartments
- 30+ Amenities accessible to Hotel Apartments. 15+ Amenities for Offices
- Inventories Type in the Project Studio,1 BHK, 2 BHK, 3 BHK and Offices
- Amenities Floor -1 (First Floor)