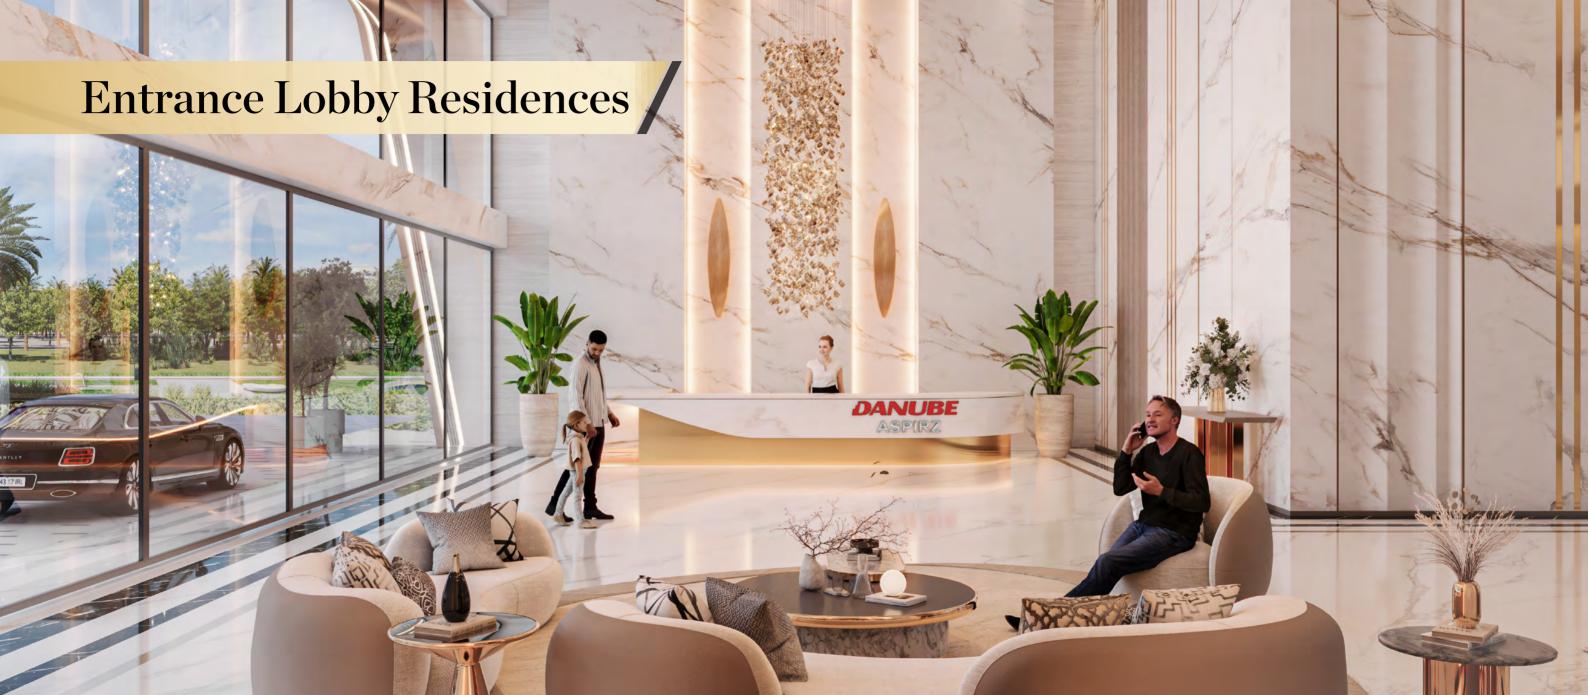

## **Building Configuration**

- Total Floors: 47 (2B+G+7P+40+Roof)
- 2nd to 15th Floor Office Units
- 17th to 40th Floor Fully Furnished Convertible Hotel Apartments
- 30+ Amenities accessible to Hotel Apartments. 15+ Amenities for Offices
- Inventories Type in the Project Studio,1 BHK, 2 BHK, 3 BHK and Offices
- Amenities Floor -1 (First Floor)