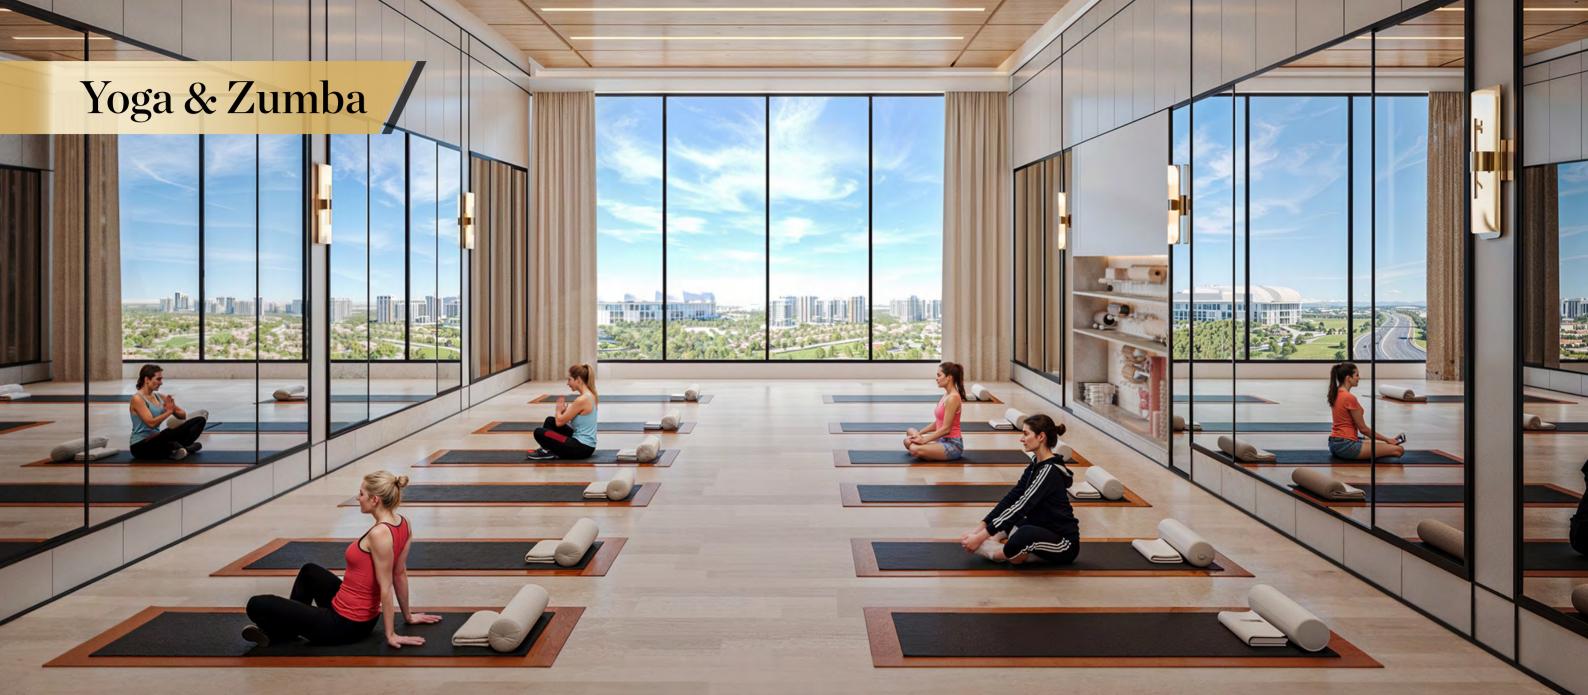

## **Building Configuration**

- Total Floors: 47 (2B+G+7P+40+Roof)
- 2nd to 15th Floor Office Units
- 17th to 40th Floor Fully Furnished Convertible Hotel Apartments
- 30+ Amenities accessible to Hotel Apartments. 15+ Amenities for Offices
- Inventories Type in the Project Studio,1 BHK, 2 BHK, 3 BHK and Offices
- Amenities Floor -1 (First Floor)