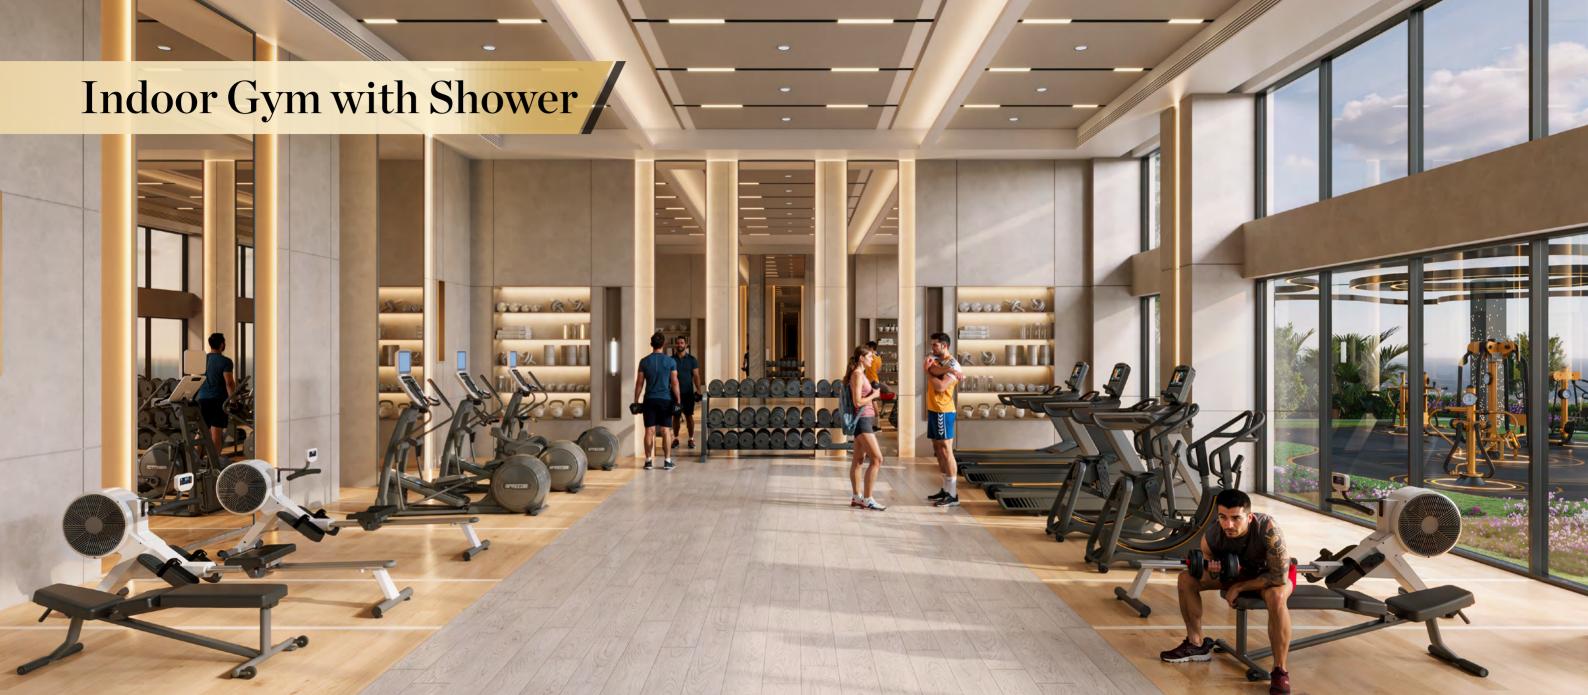

## **Building Configuration**

- Total Floors: 47 (2B+G+7P+40+Roof)
- 2nd to 15th Floor Office Units
- 17th to 40th Floor Fully Furnished Convertible Hotel Apartments
- 30+ Amenities accessible to Hotel Apartments. 15+ Amenities for Offices
- Inventories Type in the Project Studio,1 BHK, 2 BHK, 3 BHK and Offices
- Amenities Floor -1 (First Floor)