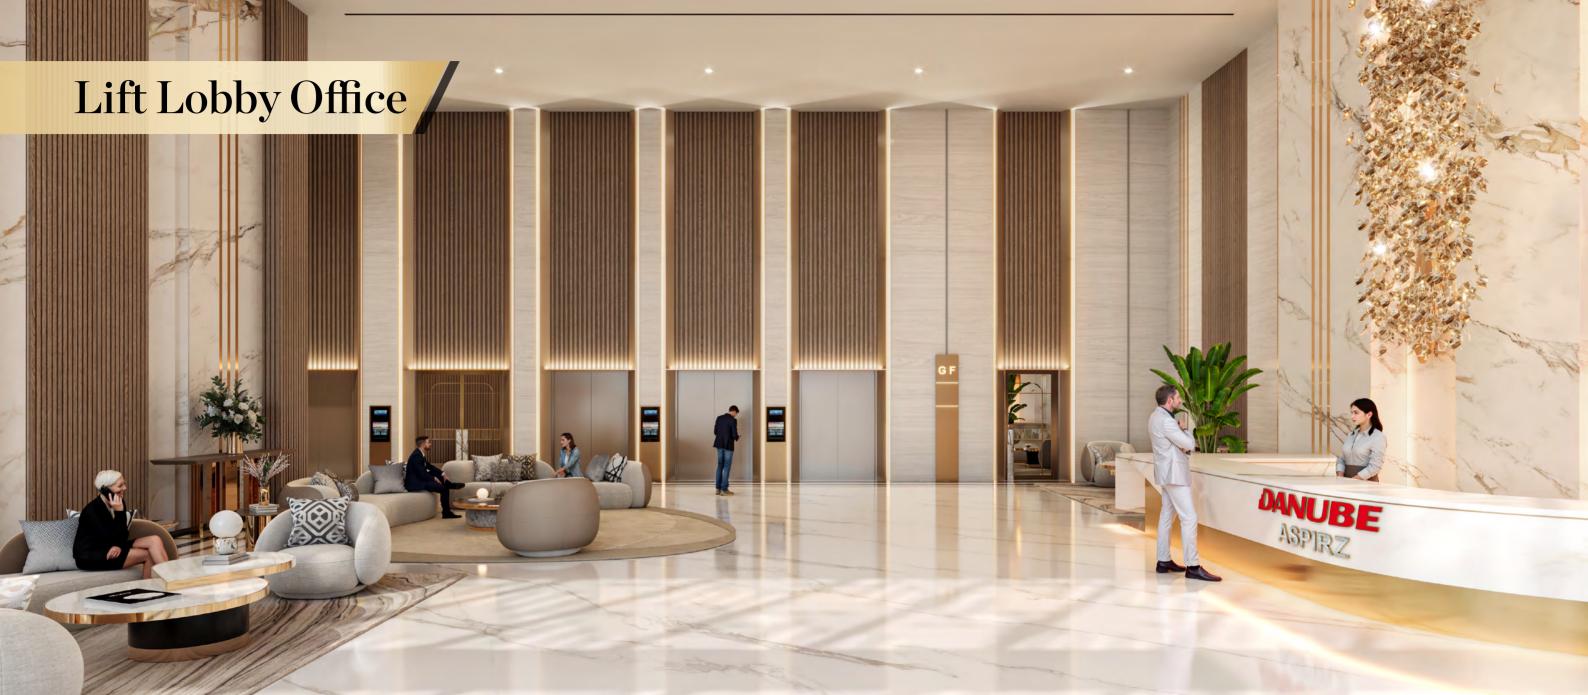

## **Building Configuration**

- Total Floors: 47 (2B+G+7P+40+Roof)
- 2nd to 15th Floor Office Units
- 17th to 40th Floor Fully Furnished Convertible Hotel Apartments
- 30+ Amenities accessible to Hotel Apartments. 15+ Amenities for Offices
- Inventories Type in the Project Studio,1 BHK, 2 BHK, 3 BHK and Offices
- Amenities Floor -1 (First Floor)



## Mohd. Bin Zayed Road (E311) VIEW



## ASPIRZ BYDANUBE

MODERN OFFICES











## STANDARD



#### **OFFICE FEATURES:**

- ☑ Manager's Cabin
- ☑ 12 Workstations
- ☑ Reception
- ✓ Visitor's Zone

- ☑ Boardroom
- ✓ Restroom
- ☑ Reception
- ☑ 15+ Premium Amenities
- ✓ Valet Services
- ☑ Shuttle to Metro

## EXECUTIVE



#### **OFFICE FEATURES:**

- ☑ Manager's Cabin
- 20 Workstations
- ☑ Reception
- ✓ Visitor's Zone
- ✓ Coffee Station

- ☑ Boardroom
- ✓ Restroom
- ☑ Reception
- ☑ 15+ Premium Amenities
- ✓ Valet Services
- ☑ Shuttle to Metro

## **PREMIER**



## **OFFICE FEATURES:**

- ✓ Manager's Cabin✓ 22 Workstations
- ☑ Meeting Room
- ☑ Reception
- ✓ Visitor's Zone

- ☑ Boardroom
- ✓ Restroom
- ☑ Reception
- ☑ 15+ Premium Amenities
- ✓ Valet Services
- ☑ Shuttle to Metro

# YOUR OFFICE. YOUR WAY.

Merge Units As Per Your Layout Requirements



## PRESTIGE