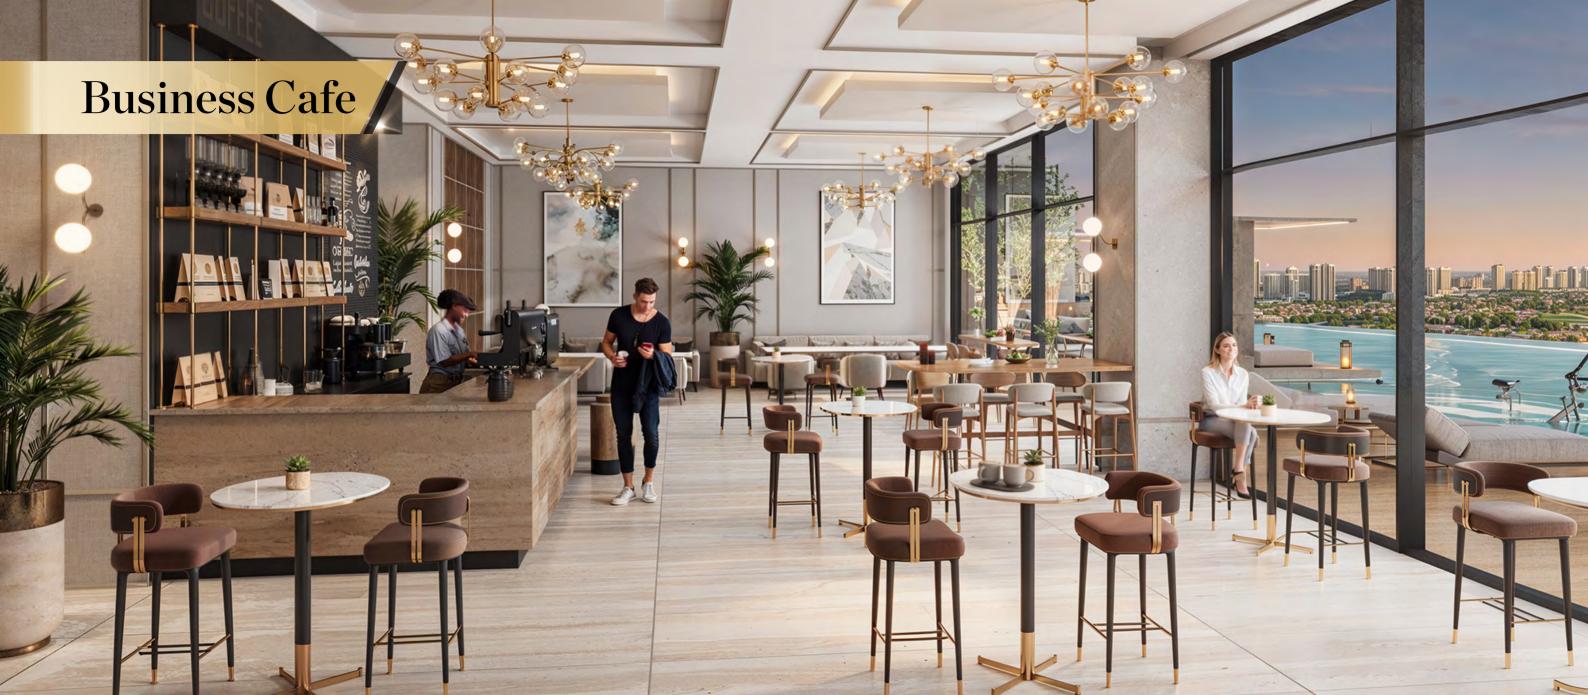

## **Building Configuration**

- Total Floors: 47 (2B+G+7P+40+Roof)
- 2nd to 15th Floor Office Units
- 17th to 40th Floor Fully Furnished Convertible Hotel Apartments
- 30+ Amenities accessible to Hotel Apartments. 15+ Amenities for Offices
- Inventories Type in the Project Studio,1 BHK, 2 BHK, 3 BHK and Offices
- Amenities Floor -1 (First Floor)