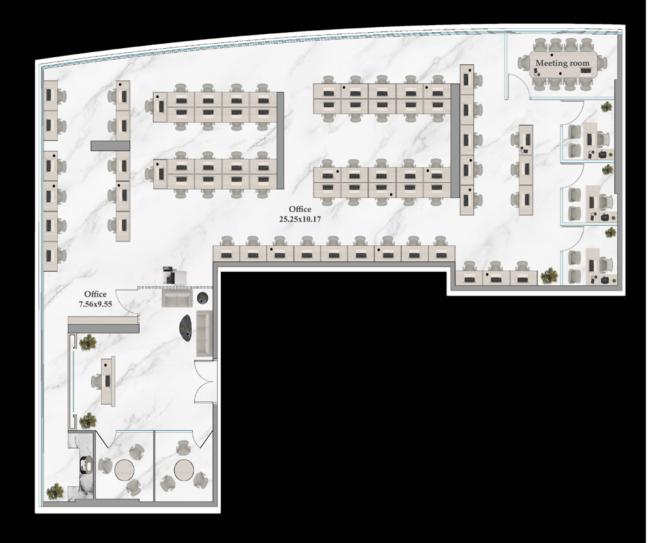

## PRESTIGE

## **OFFICE FEATURES:**

- ☑ 3 Manager's Cabins
- ☑ 80 Workstations
- ☑ Meeting Room
- ☑ Reception
- ✓ Visitor's Zone
- ☑ Coffee Station

- ☑ Boardroom
- ✓ Restroom
- ☑ Reception
- ☑ 15+ Premium Amenities
- ☑ Valet Services
- ☑ Shuttle to Metro