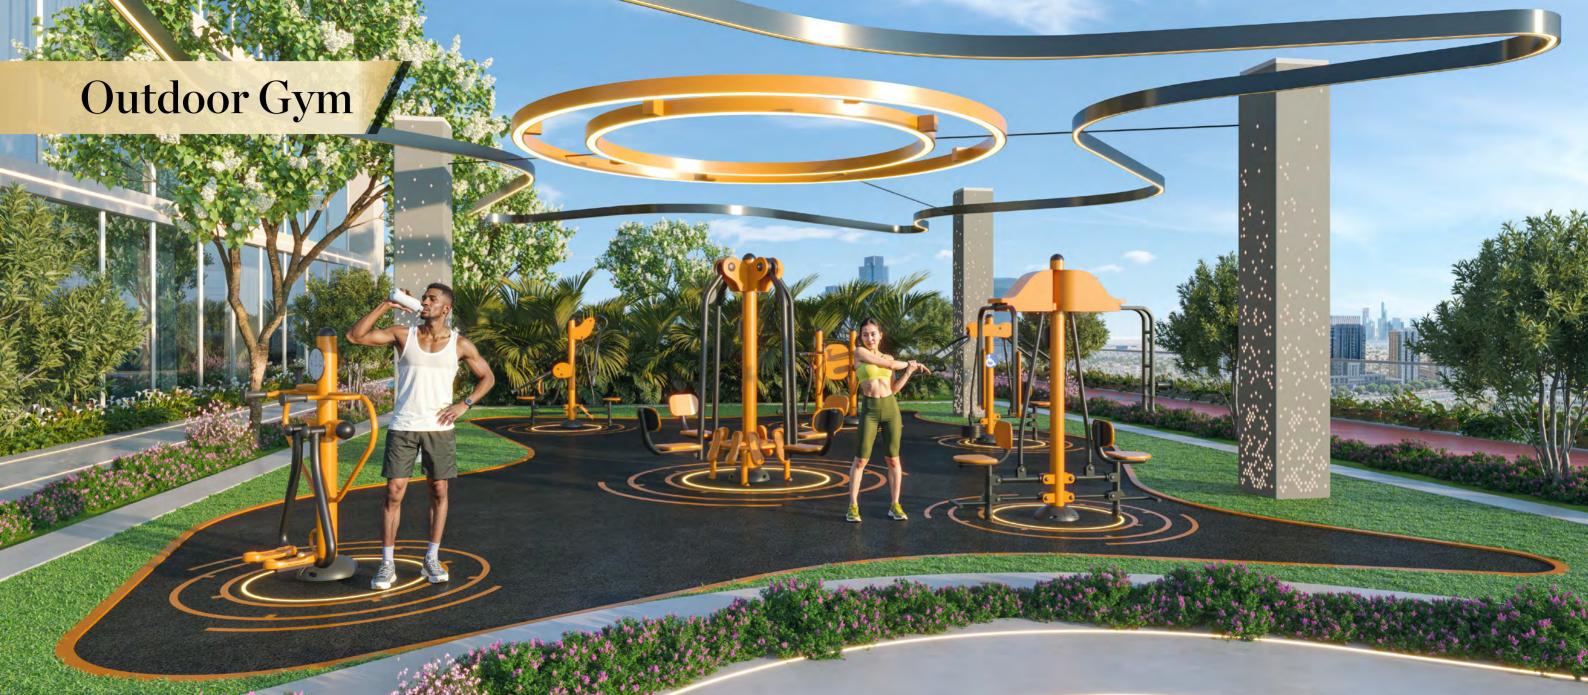

## **Building Configuration**

- Total Floors: 47 (2B+G+7P+40+Roof)
- 2nd to 15th Floor Office Units
- 17th to 40th Floor Fully Furnished Convertible Hotel Apartments
- 30+ Amenities accessible to Hotel Apartments. 15+ Amenities for Offices
- Inventories Type in the Project Studio,1 BHK, 2 BHK, 3 BHK and Offices
- Amenities Floor -1 (First Floor)