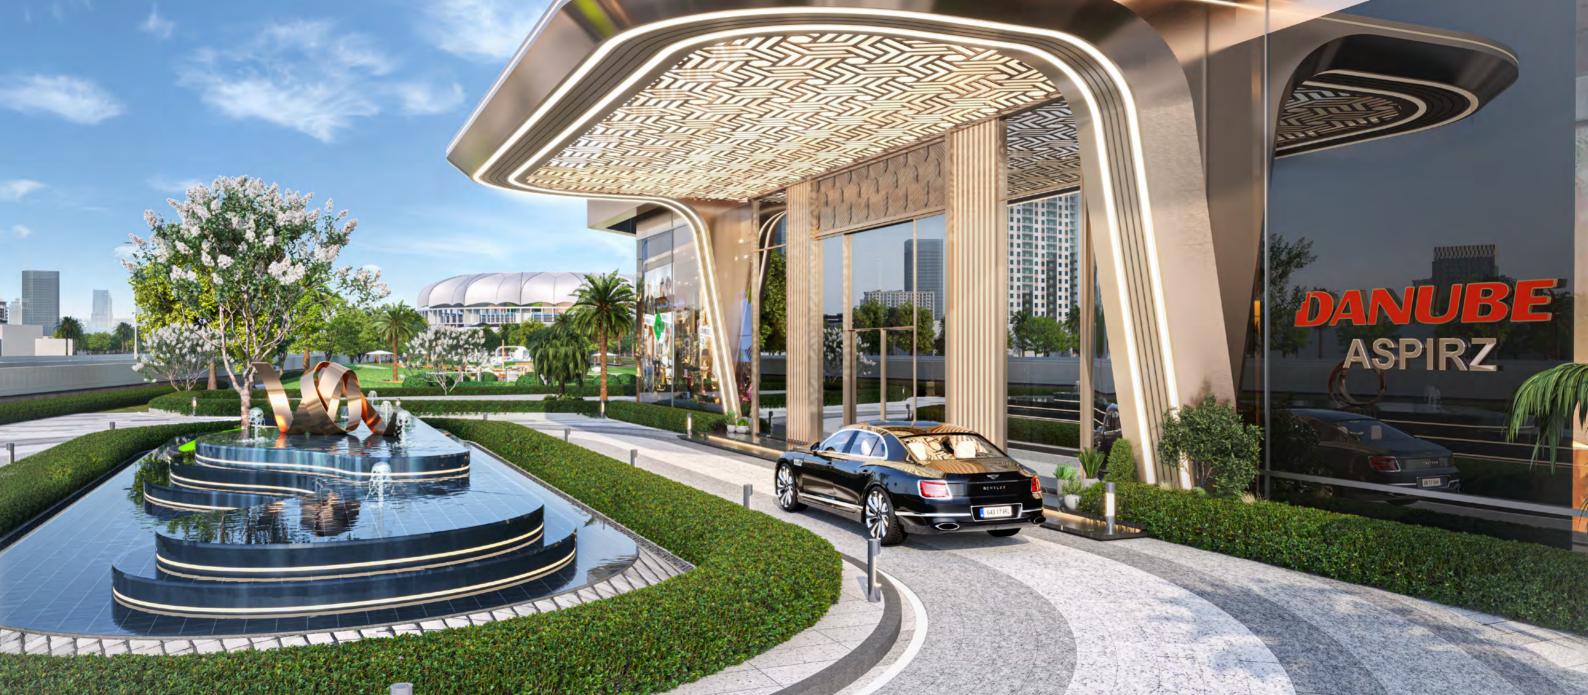

## **Building Configuration**

- Total Floors: 47 (2B+G+7P+40+Roof)
- 2nd to 15th Floor Office Units
- 17th to 40th Floor Fully Furnished Convertible Hotel Apartments
- 30+ Amenities accessible to Hotel Apartments. 15+ Amenities for Offices
- Inventories Type in the Project Studio,1 BHK, 2 BHK, 3 BHK and Offices
- Amenities Floor -1 (First Floor)



## Mohd. Bin Zayed Road (E311) VIEW



## ASPIRZ BYDANUBE

MODERN OFFICES











## STANDARD



#### **OFFICE FEATURES:**

- ☑ Manager's Cabin
- ☑ 12 Workstations
- ☑ Reception
- ✓ Visitor's Zone

- ☑ Boardroom
- ✓ Restroom
- ☑ Reception
- ☑ 15+ Premium Amenities
- ✓ Valet Services
- ☑ Shuttle to Metro

## EXECUTIVE



#### **OFFICE FEATURES:**

- ☑ Manager's Cabin
- 20 Workstations
- ☑ Reception
- ✓ Visitor's Zone
- ✓ Coffee Station

- ☑ Boardroom
- ✓ Restroom
- ☑ Reception
- ☑ 15+ Premium Amenities
- ✓ Valet Services
- ☑ Shuttle to Metro

## **PREMIER**



## **OFFICE FEATURES:**

- ✓ Manager's Cabin✓ 22 Workstations
- ☑ Meeting Room
- ☑ Reception
- ✓ Visitor's Zone

- ☑ Boardroom
- ✓ Restroom
- ☑ Reception
- ☑ 15+ Premium Amenities
- ✓ Valet Services
- ☑ Shuttle to Metro

# YOUR O