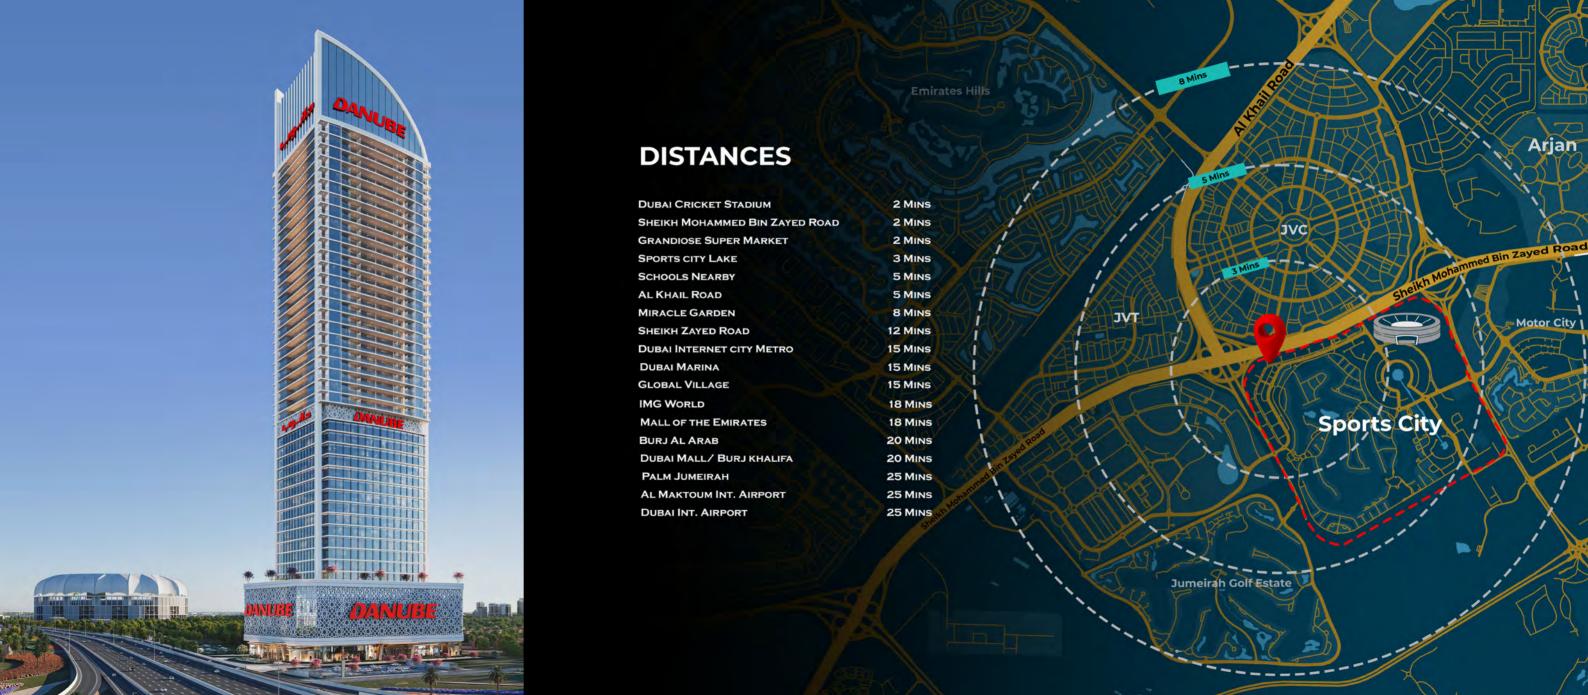

## **Building Configuration**

- Total Floors: 47 (2B+G+7P+40+Roof)
- 2nd to 15th Floor Office Units
- 17th to 40th Floor Fully Furnished Convertible Hotel Apartments
- 30+ Amenities accessible to Hotel Apartments. 15+ Amenities for Offices
- Inventories Type in the Project Studio,1 BHK, 2 BHK, 3 BHK and Offices
- Amenities Floor -1 (First Floor)

## Mohd. Bin Zayed Road (E311) VIEW