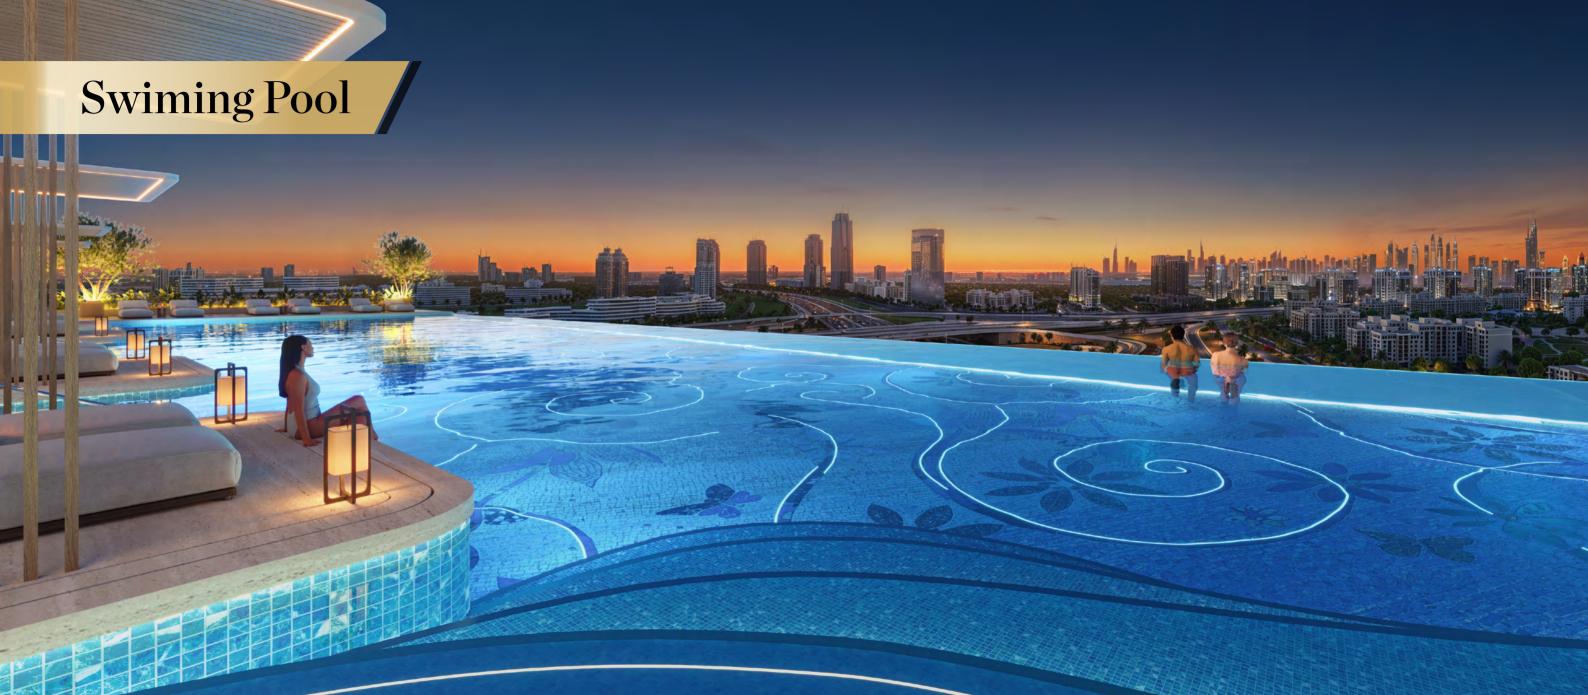

## **Building Configuration**

- Total Floors: 47 (2B+G+7P+40+Roof)
- 2nd to 15th Floor Office Units
- 17th to 40th Floor Fully Furnished Convertible Hotel Apartments
- 30+ Amenities accessible to Hotel Apartments. 15+ Amenities for Offices
- Inventories Type in the Project Studio,1 BHK, 2 BHK, 3 BHK and Offices
- Amenities Floor -1 (First Floor)