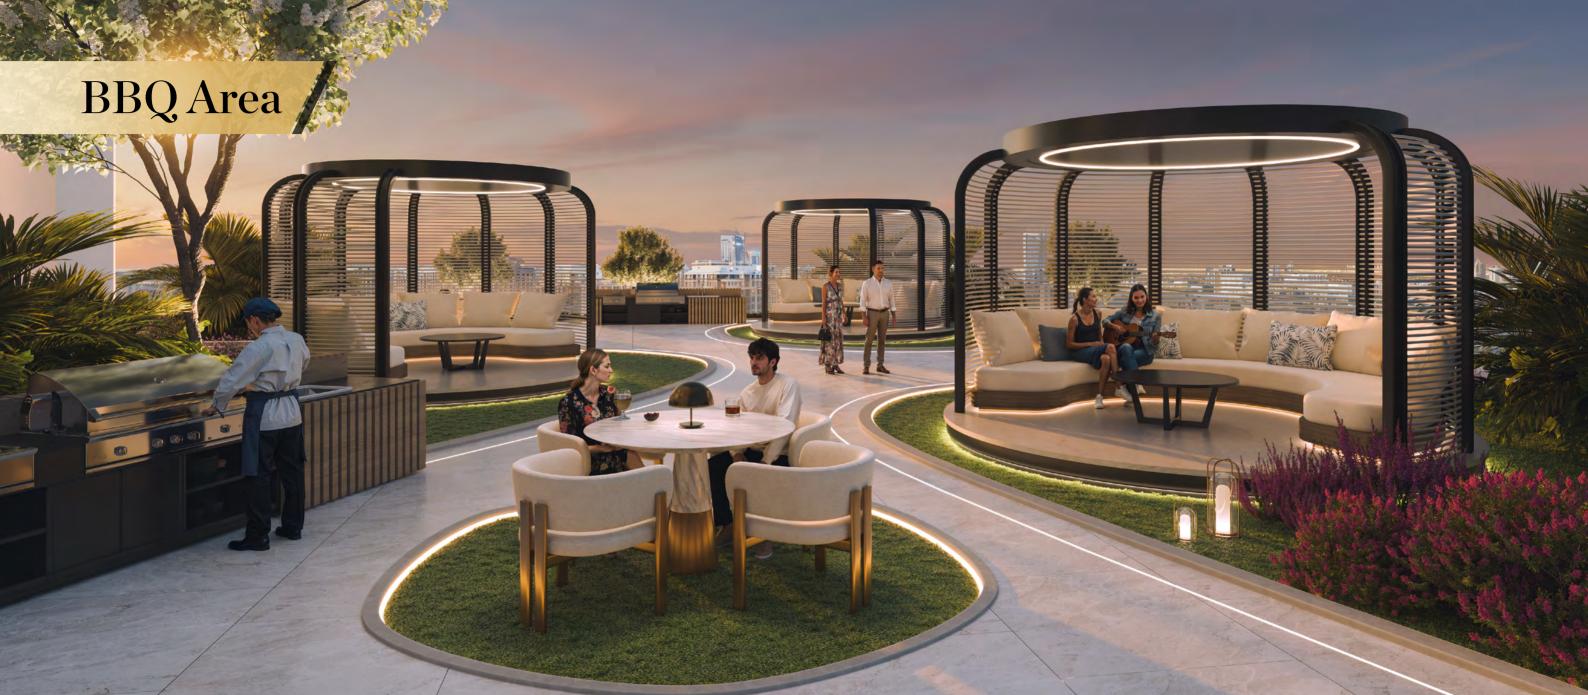

## **Building Configuration**

- Total Floors: 47 (2B+G+7P+40+Roof)
- 2nd to 15th Floor Office Units
- 17th to 40th Floor Fully Furnished Convertible Hotel Apartments
- 30+ Amenities accessible to Hotel Apartments. 15+ Amenities for Offices
- Inventories Type in the Project Studio,1 BHK, 2 BHK, 3 BHK and Offices
- Amenities Floor -1 (First Floor)