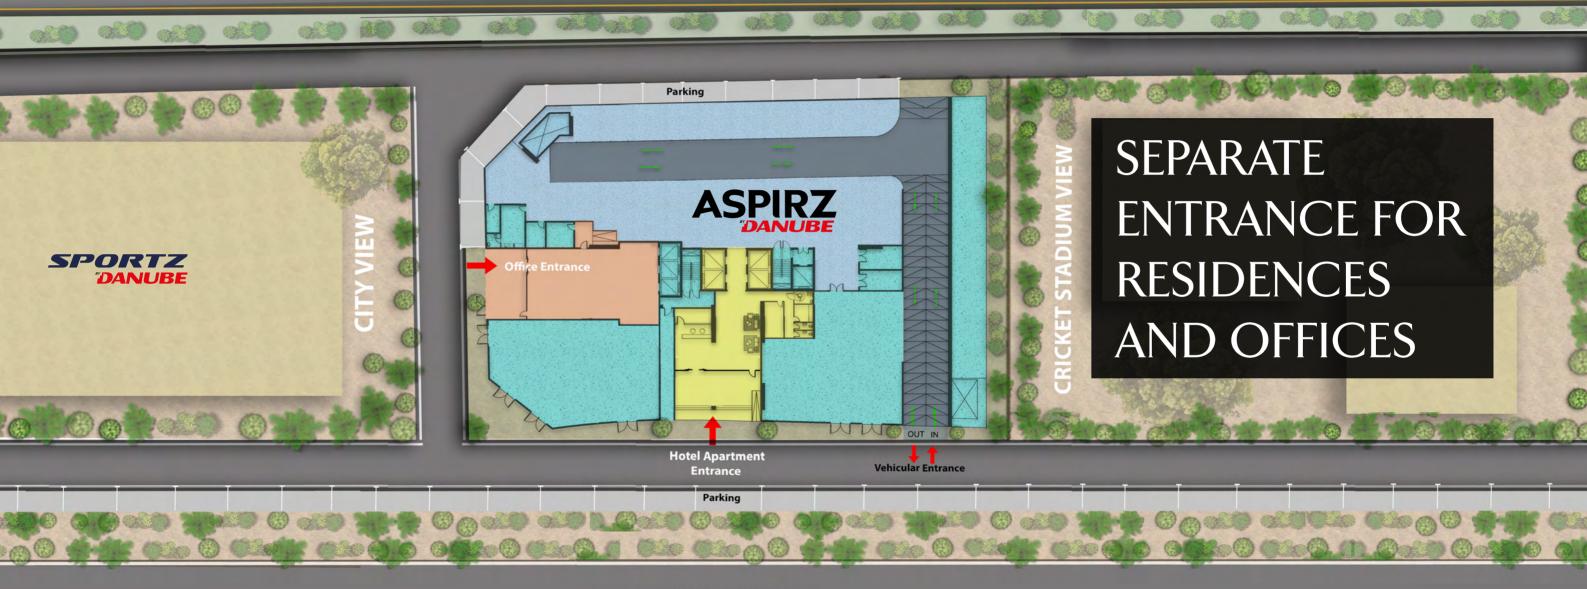

## **Building Configuration**

- Total Floors: 47 (2B+G+7P+40+Roof)
- 2nd to 15th Floor Office Units
- 17th to 40th Floor Fully Furnished Convertible Hotel Apartments
- 30+ Amenities accessible to Hotel Apartments. 15+ Amenities for Offices
- Inventories Type in the Project Studio,1 BHK, 2 BHK, 3 BHK and Offices
- Amenities Floor -1 (First Floor)

## Mohd. Bin Zayed Road (E311) VIEW