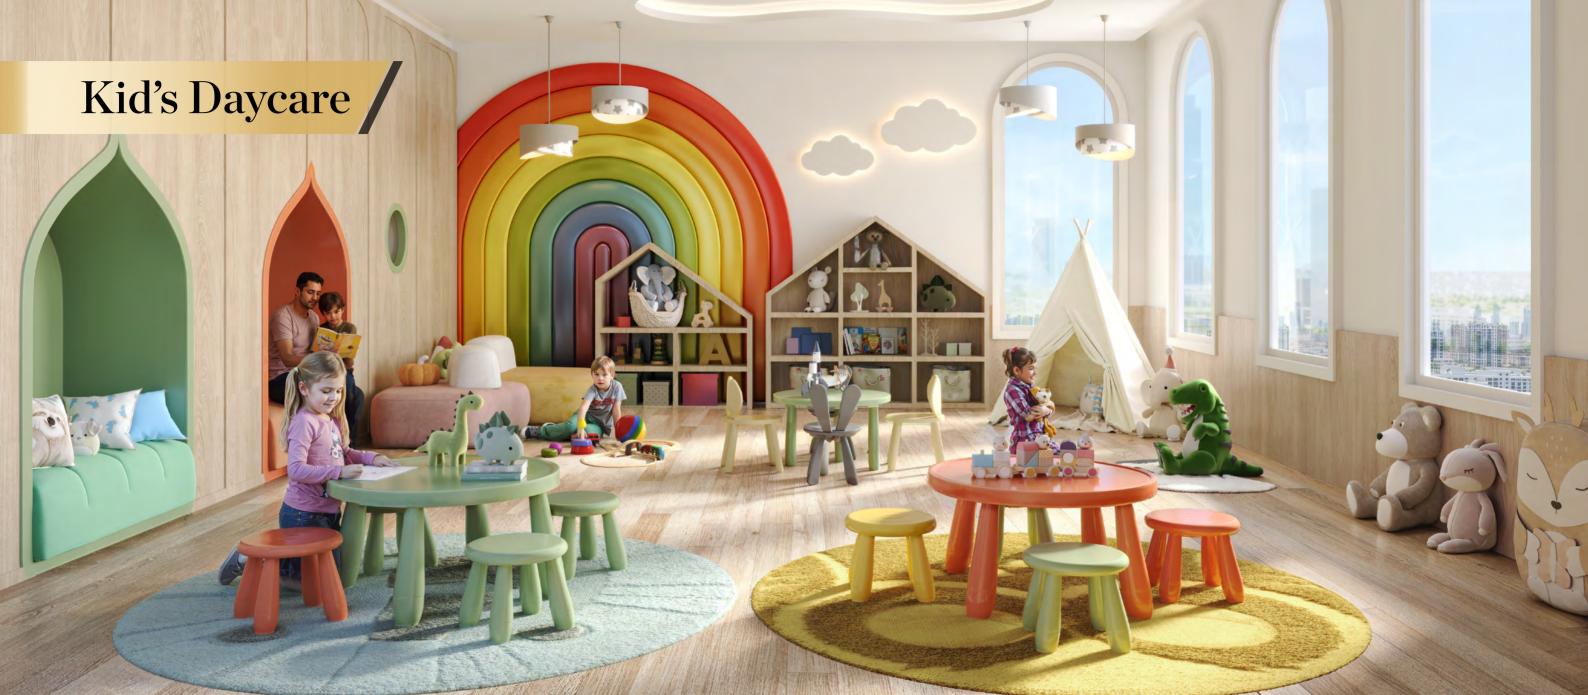

## **Building Configuration**

- Total Floors: 47 (2B+G+7P+40+Roof)
- 2nd to 15th Floor Office Units
- 17th to 40th Floor Fully Furnished Convertible Hotel Apartments
- 30+ Amenities accessible to Hotel Apartments. 15+ Amenities for Offices
- Inventories Type in the Project Studio,1 BHK, 2 BHK, 3 BHK and Offices
- Amenities Floor -1 (First Floor)