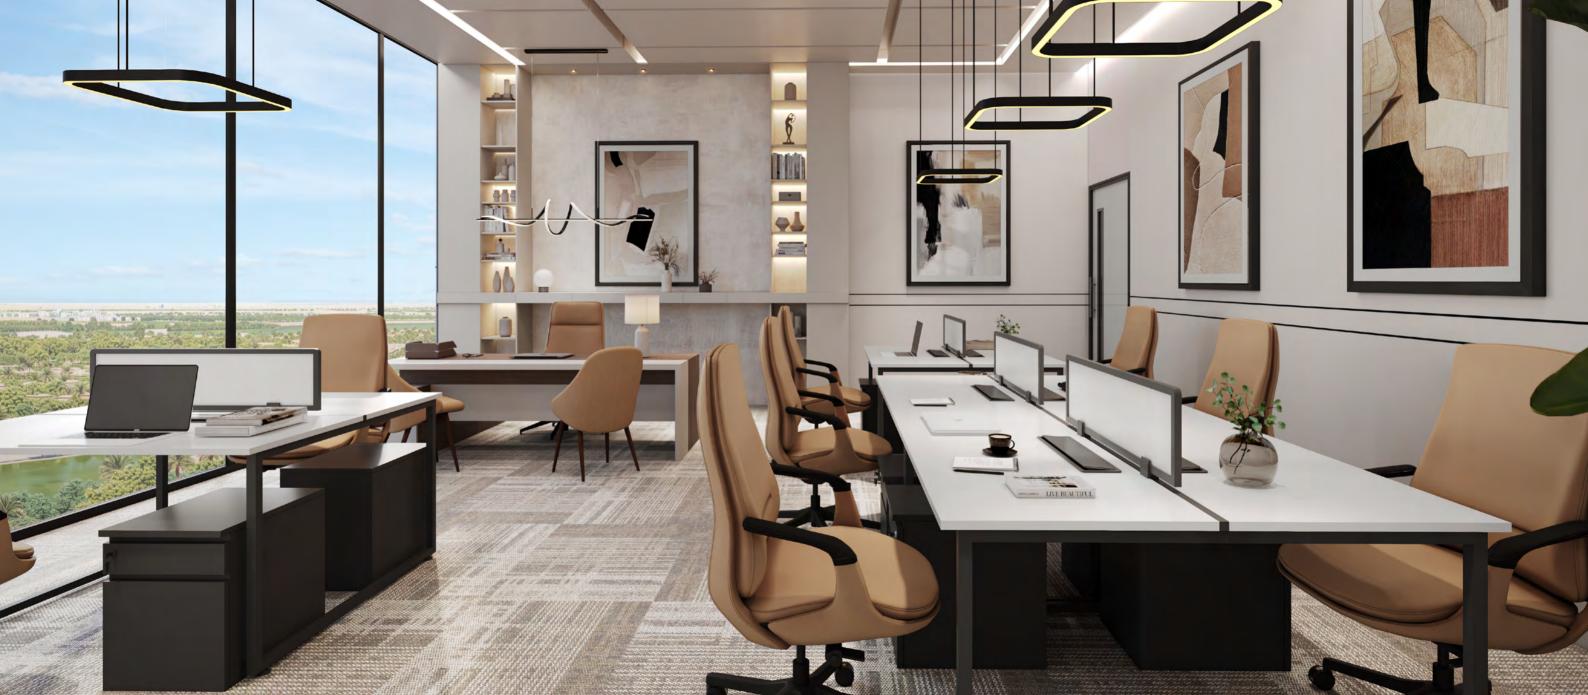

## ASPIRZ BYDANUBE

MODERN OFFICES

## STANDARD

#### **OFFICE FEATURES:**

- ☑ Manager's Cabin
- ☑ 12 Workstations
- ☑ Reception
- ✓ Visitor's Zone

- ☑ Boardroom
- ✓ Restroom
- ☑ Reception
- ☑ 15+ Premium Amenities
- ✓ Valet Services
- ☑ Shuttle to Metro