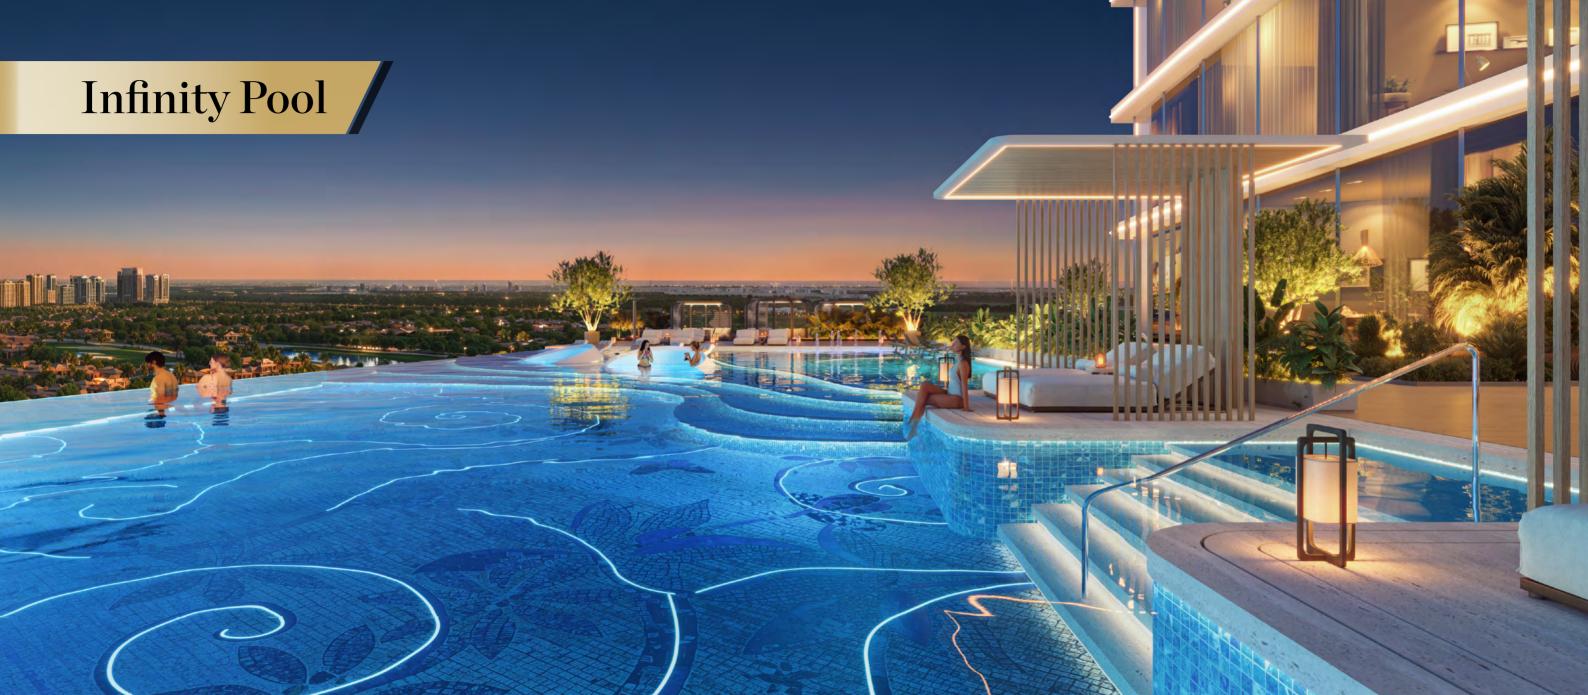

## **Building Configuration**

- Total Floors: 47 (2B+G+7P+40+Roof)
- 2nd to 15th Floor Office Units
- 17th to 40th Floor Fully Furnished Convertible Hotel Apartments
- 30+ Amenities accessible to Hotel Apartments. 15+ Amenities for Offices
- Inventories Type in the Project Studio,1 BHK, 2 BHK, 3 BHK and Offices
- Amenities Floor -1 (First Floor)