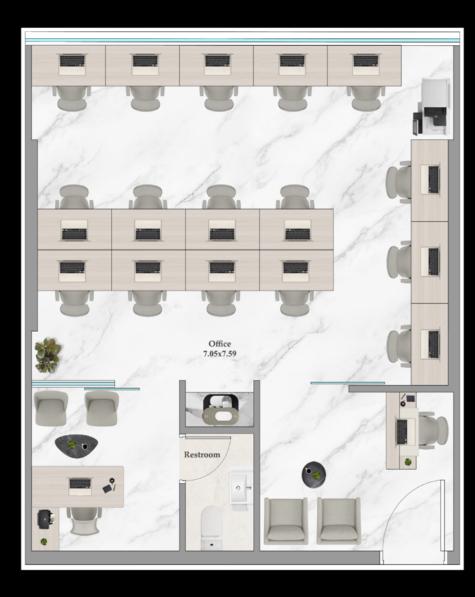

## STANDARD

#### **OFFICE FEATURES:**

- ☑ Manager's Cabin
- ☑ 12 Workstations
- ☑ Reception
- ✓ Visitor's Zone

- ☑ Boardroom
- ✓ Restroom
- ☑ Reception
- ☑ 15+ Premium Amenities
- ✓ Valet Services
- ☑ Shuttle to Metro