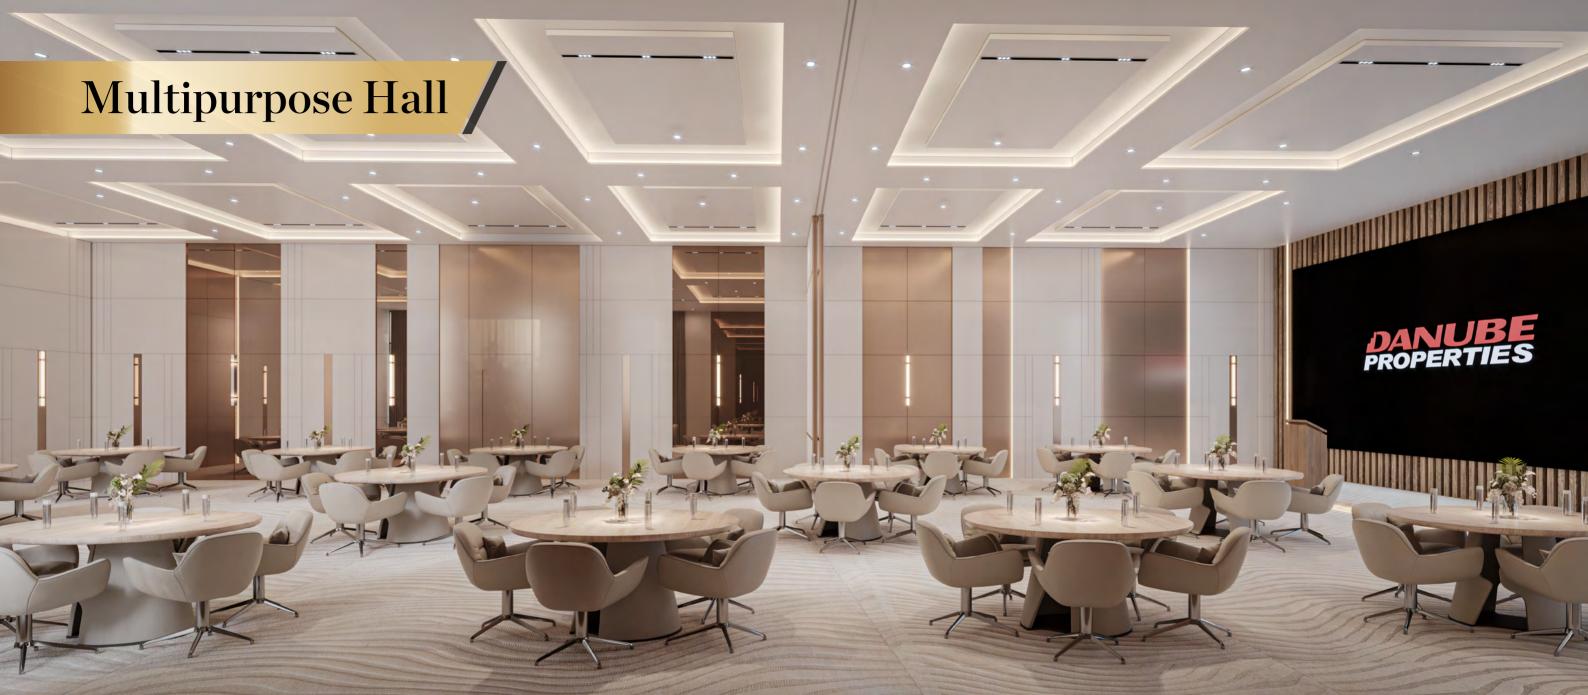

## **Building Configuration**

- Total Floors: 47 (2B+G+7P+40+Roof)
- 2nd to 15th Floor Office Units
- 17th to 40th Floor Fully Furnished Convertible Hotel Apartments
- 30+ Amenities accessible to Hotel Apartments. 15+ Amenities for Offices
- Inventories Type in the Project Studio,1 BHK, 2 BHK, 3 BHK and Offices
- Amenities Floor -1 (First Floor)