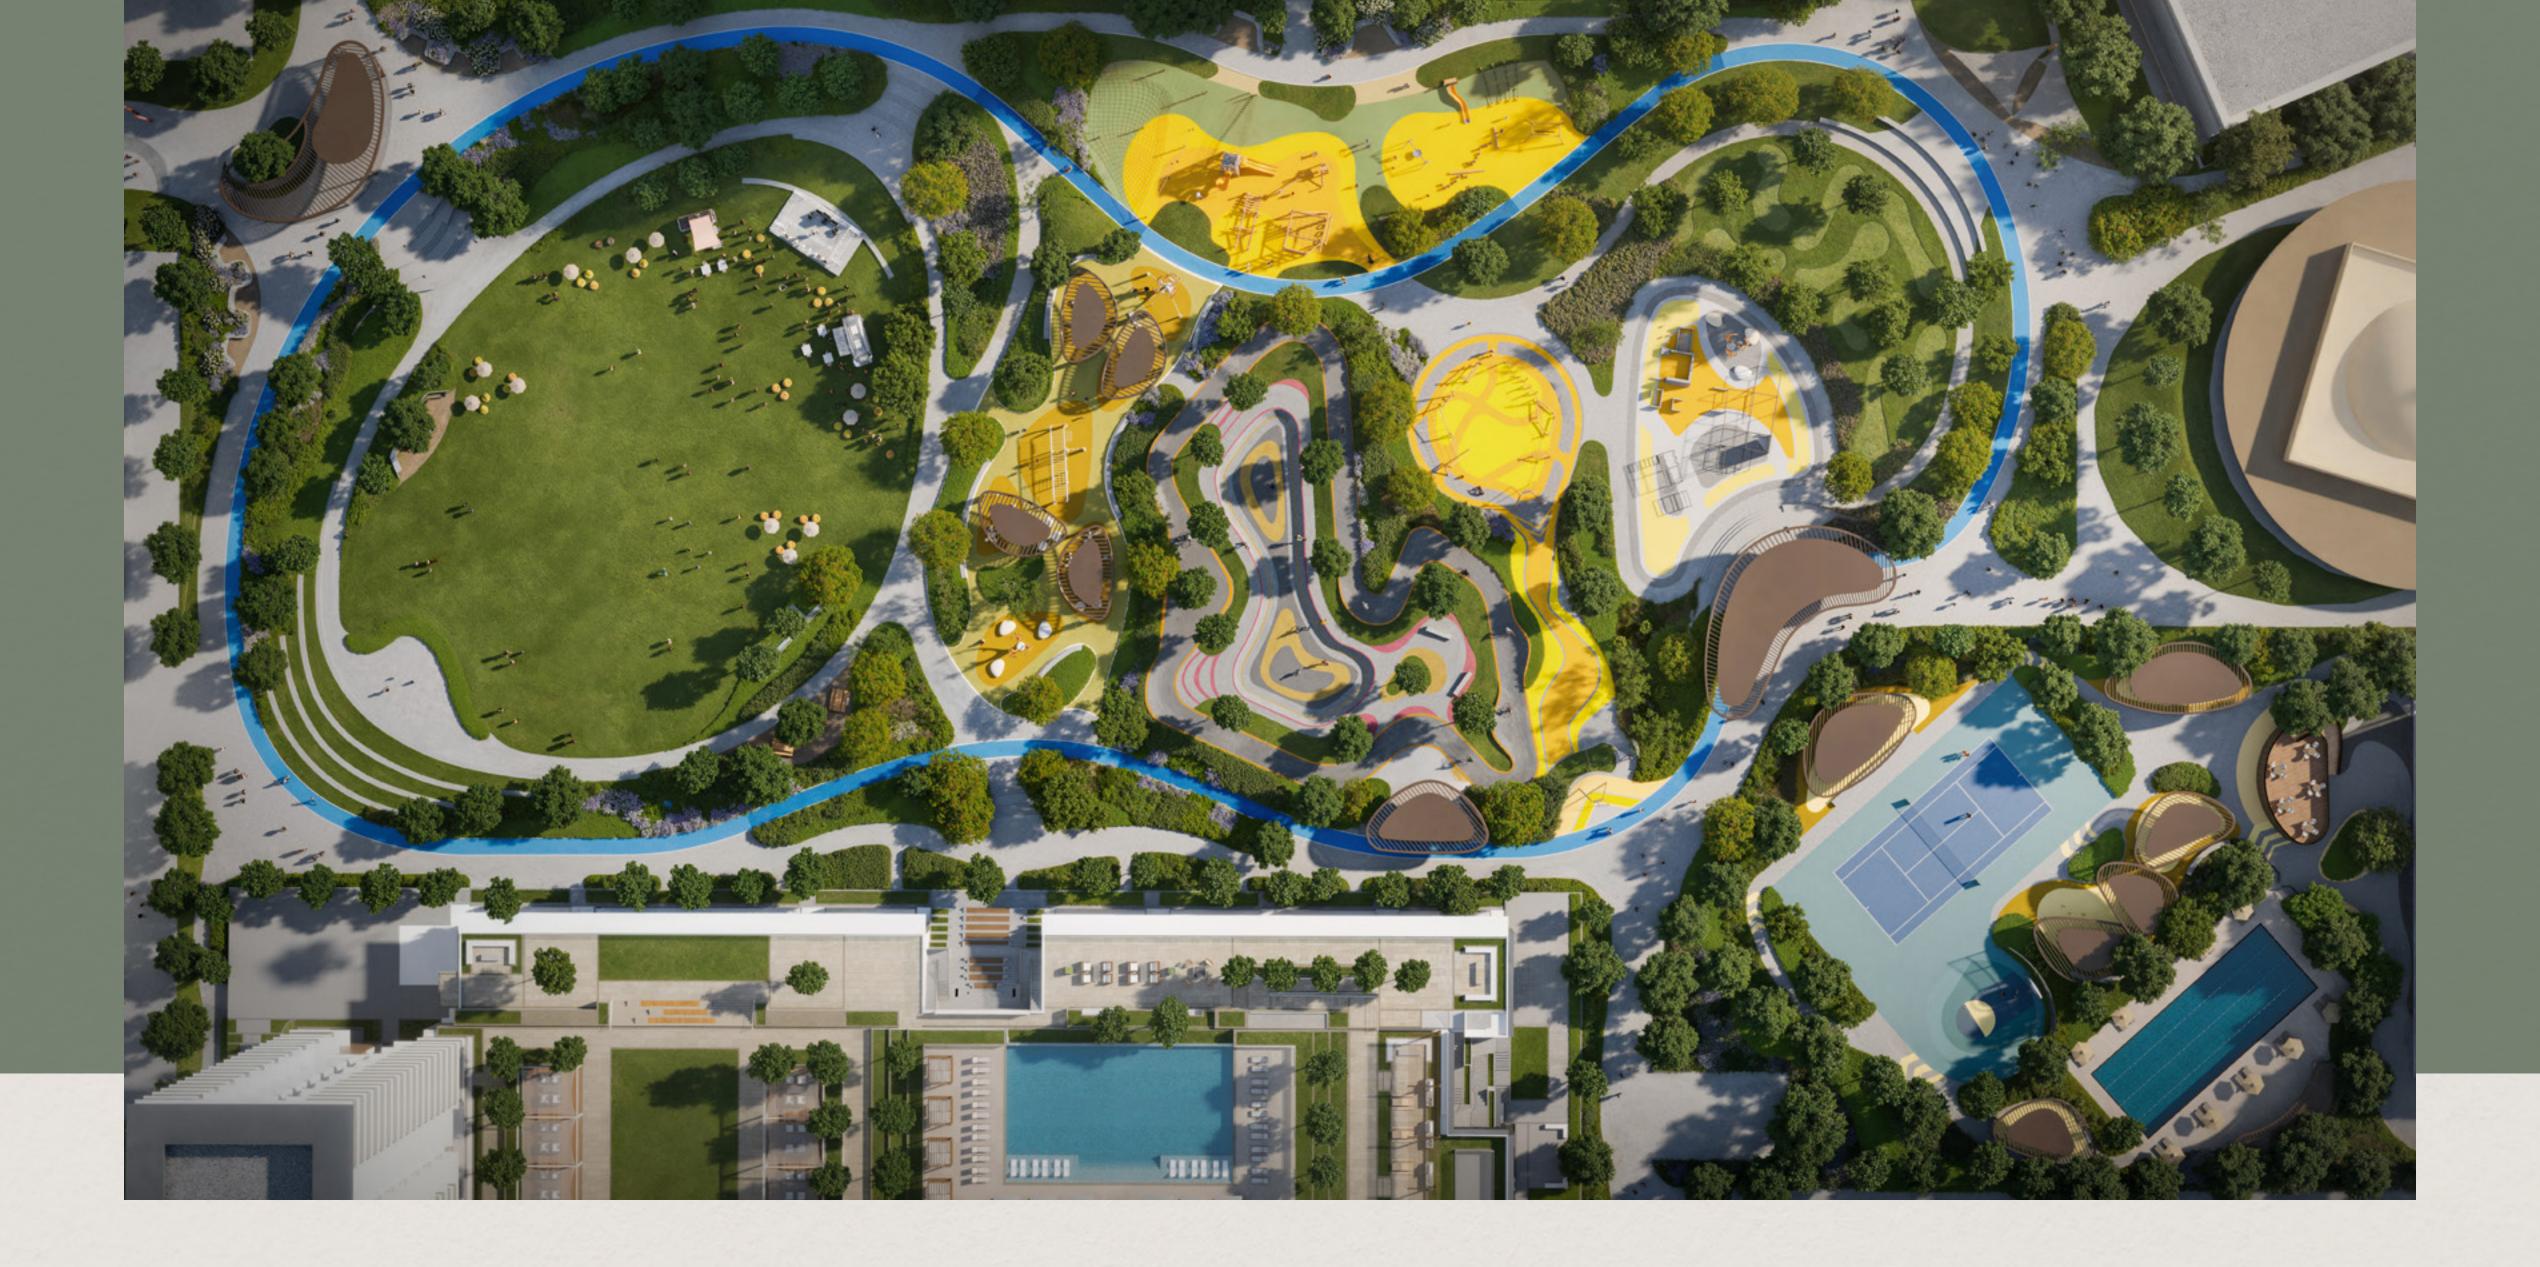

Hillside Park

A dynamic haven where calm meets spirited living. Stroll through meditative zen gardens, find stillness in secluded retreats, awaken your senses in lively social enclaves, or elevate your momentum in fitness zones. Every space is designed to spark connection and bring a vibrant sense of community to life.

### Where Moments Are Shared

Experience thoughtfully crafted spaces that nurture wellness, inspire activity, and encourage meaningful connections creating a true sanctuary for the mind, body, and spirit. This is where life is shaped for adventure, relaxation, and lasting connections.

Multipurpose Lawn Skate & Pump Track

Kids' Play Zones