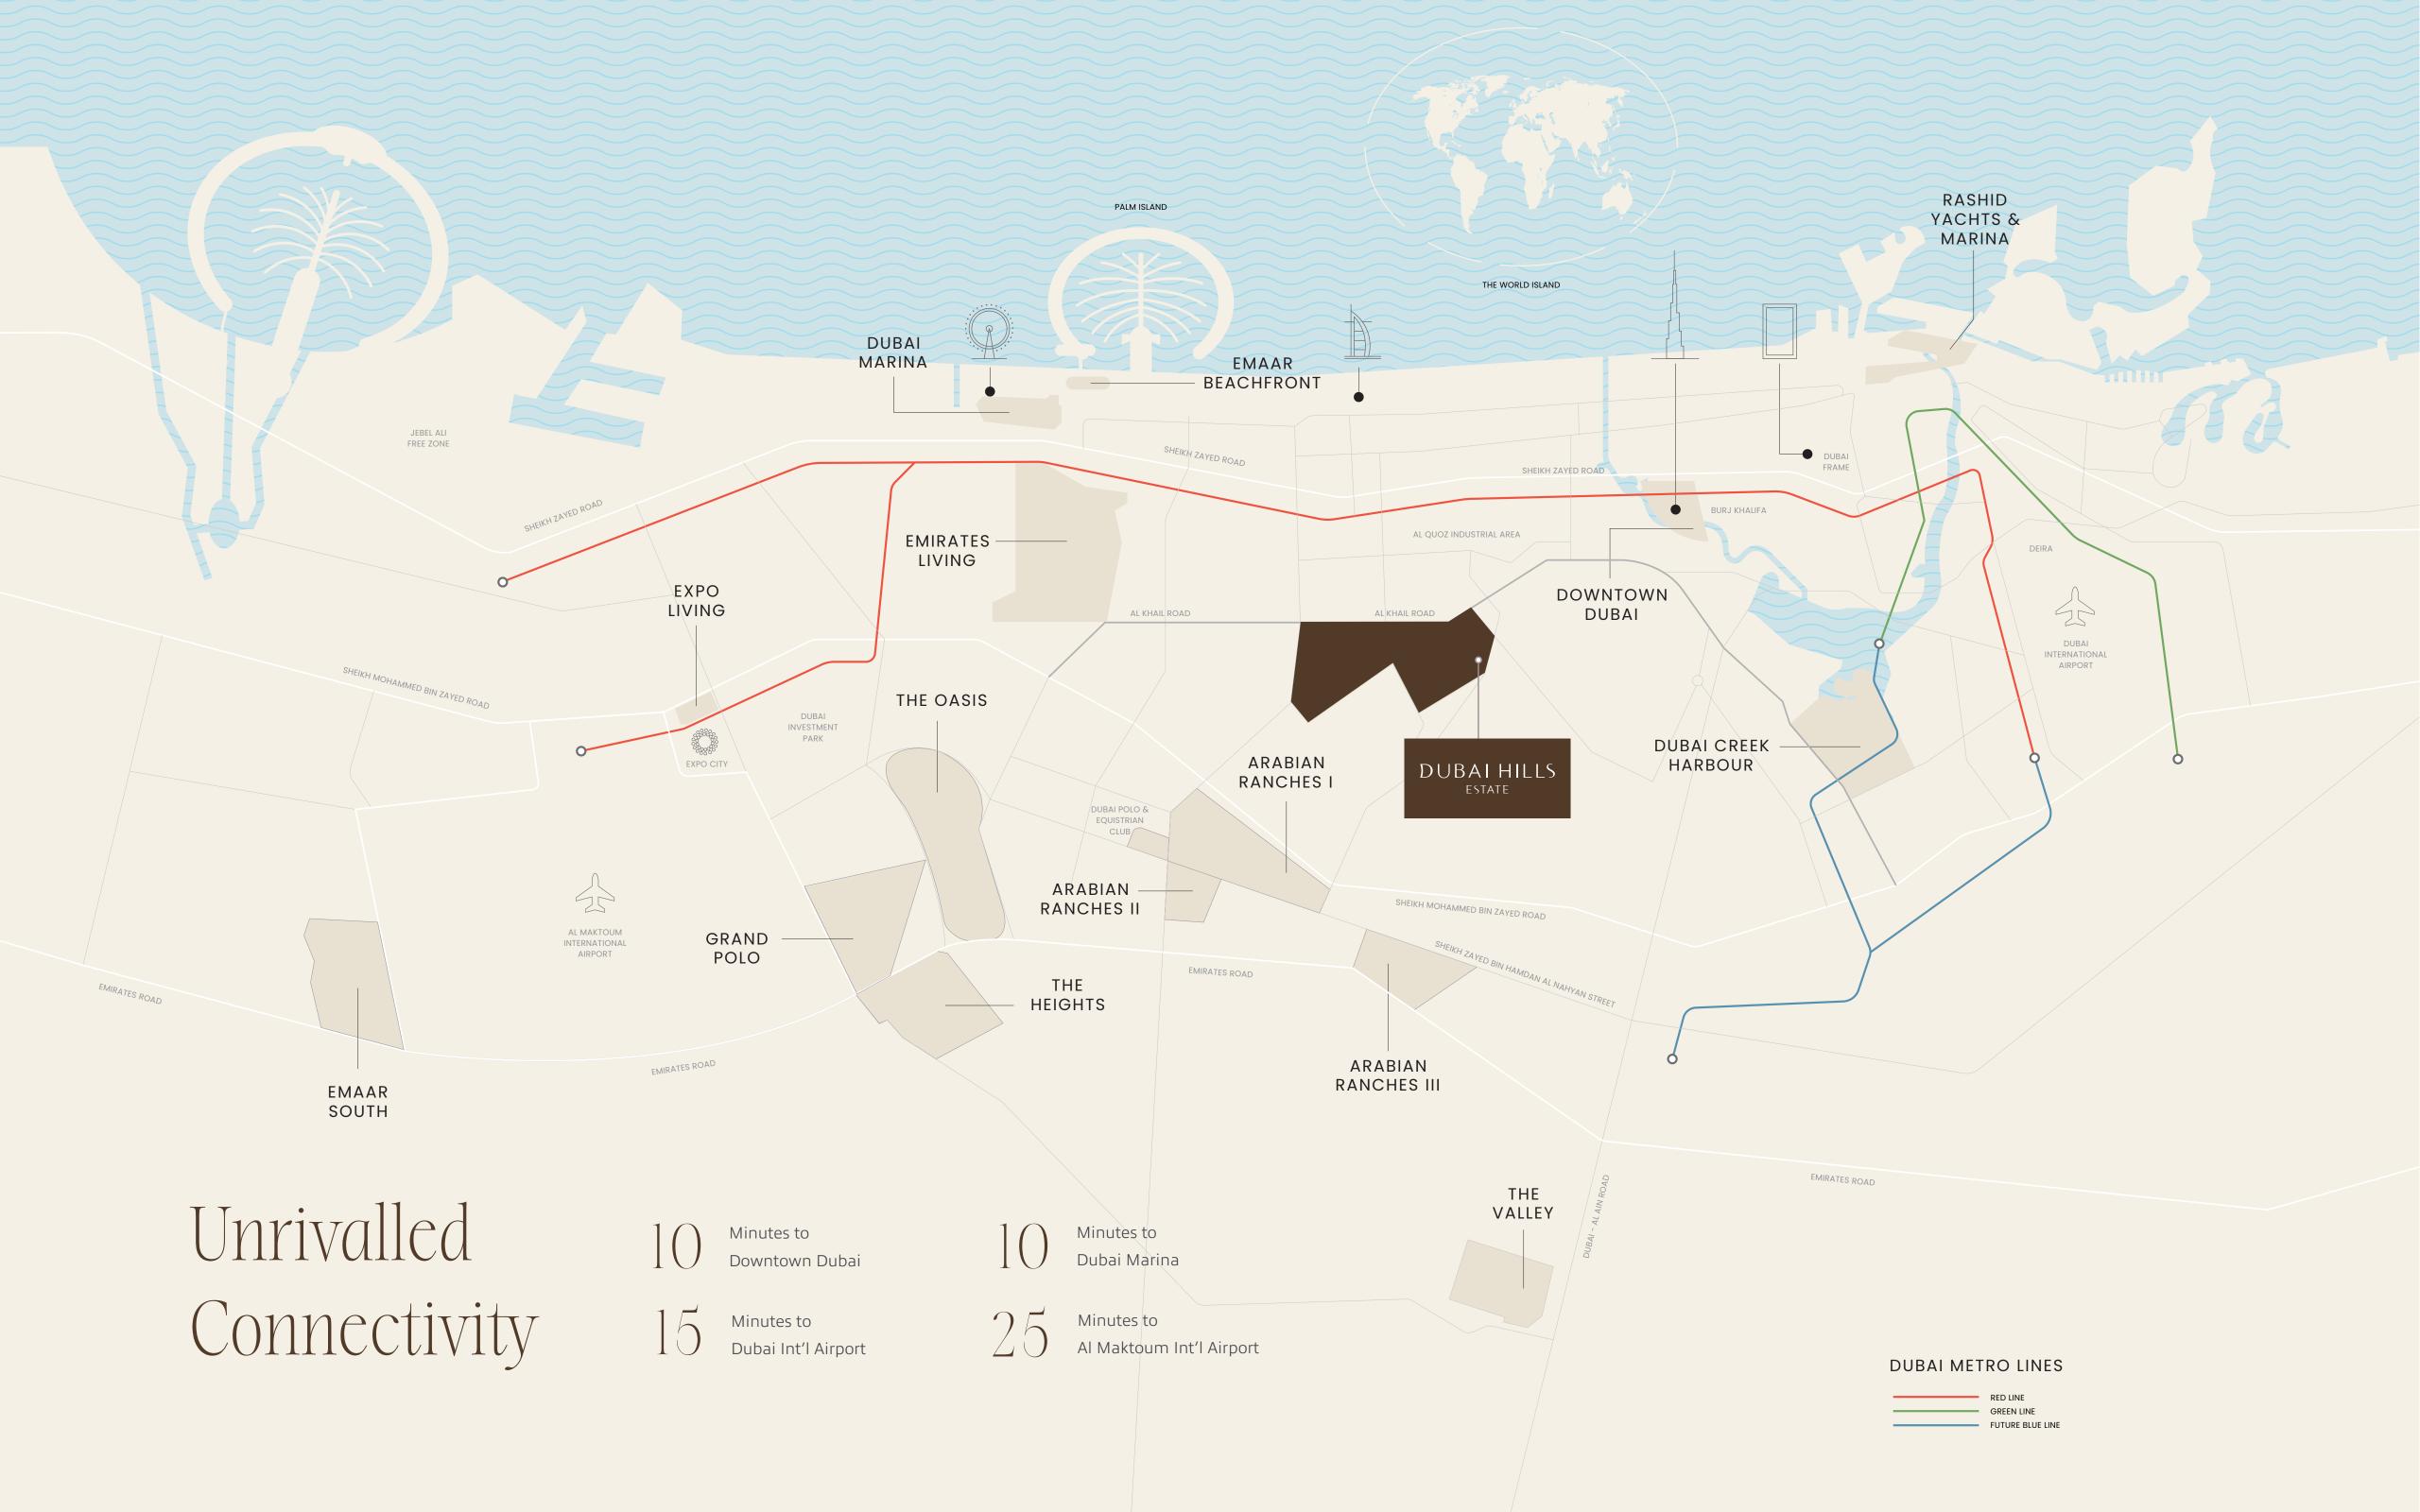

Spanning over 11 million square meters, Dubai Hills Estate seamlessly weaves contemporary living into a lush, green tapestry.

Often hailed as 'The Green Heart of Dubai,' it offers a balance — moments from the city, yet worlds away in spirit.

### A World of Discovery

Dubai Hills Estate - A realm where life is artfully curated.

Lush fairways, curated cafés, and cultured corners.

Moments bloom in parks and pulse through boutiques.

Here, every turn reveals a new delight.