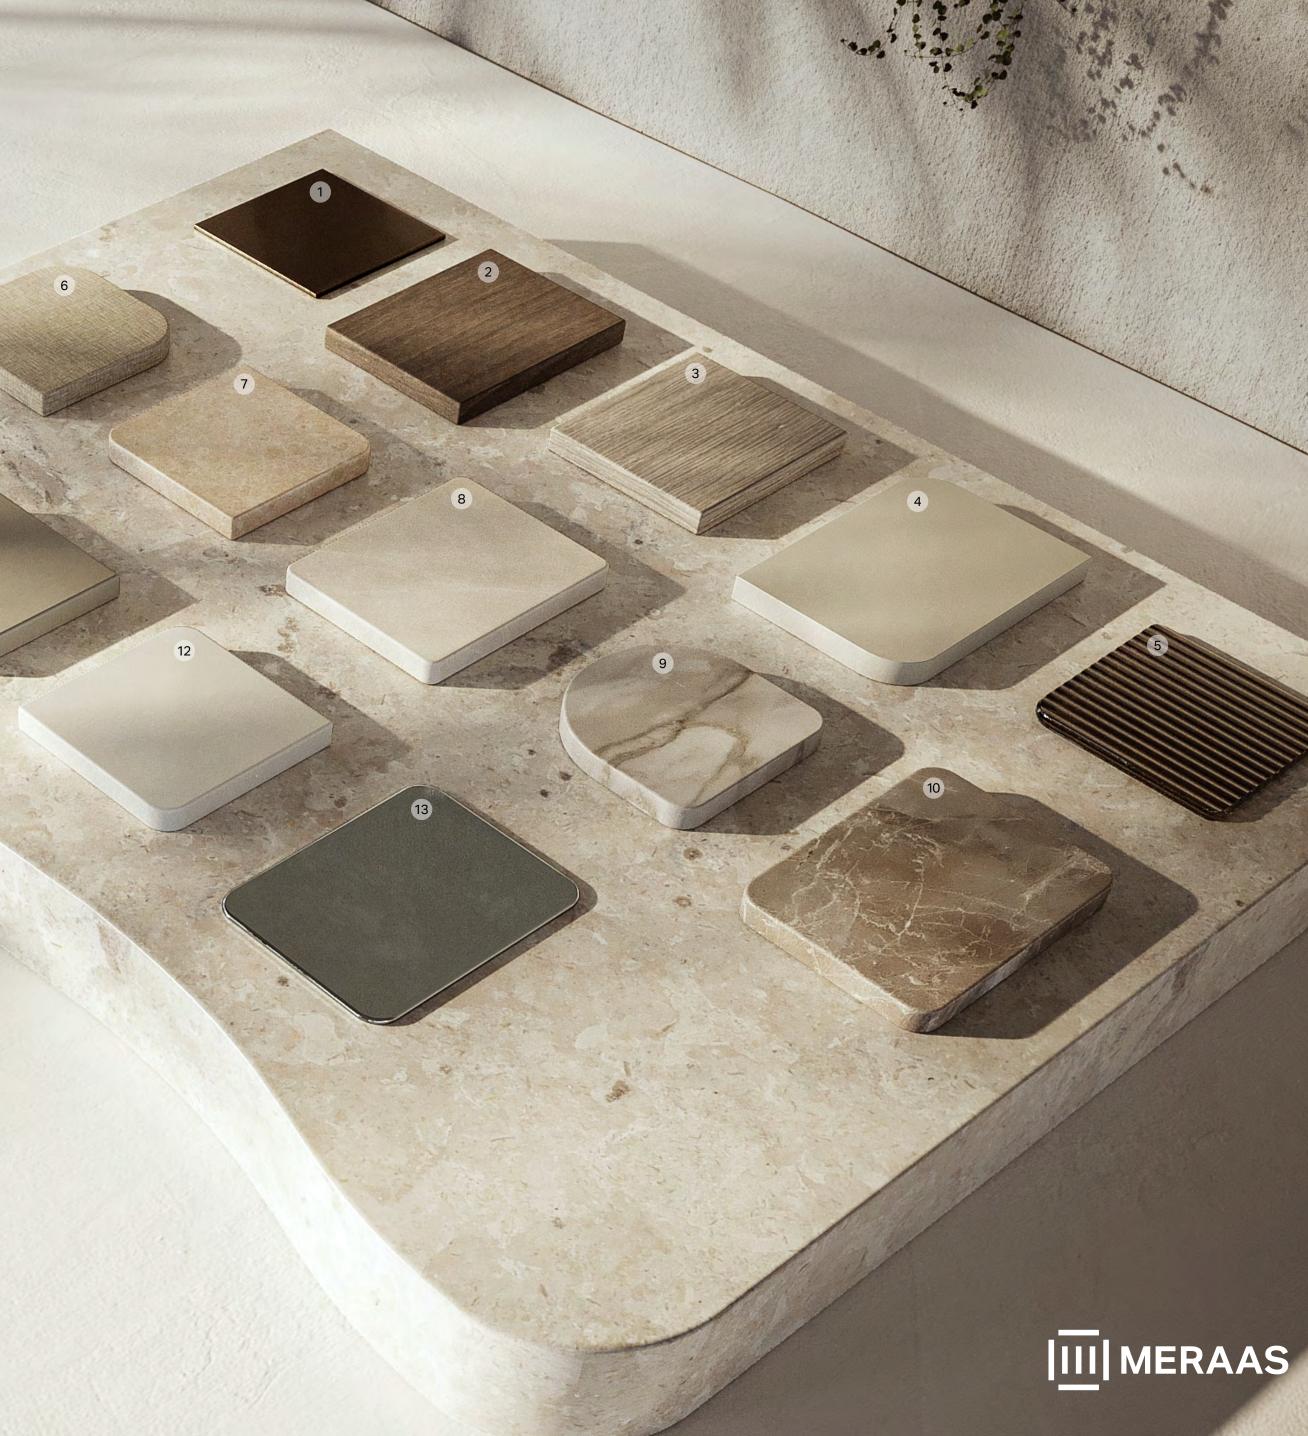

## Penthouse

- 1. General Metal
- 2. Accent Wood Veneer
- 3. General Wood Veneer
- 4. Kitchen Carcass
- 5. Kitchen Ribbed Glass
- 6. Wardrobe Carcass
- 7. General Flooring
- 8. Kitchen Backwall & Countertop
- 9. Bathroom Accent Wall & Vanity Top
- 10. Bathroom Accent Flooring
- 11. Kitchen Joinery
- 12. General Paint
- 13. Mirror