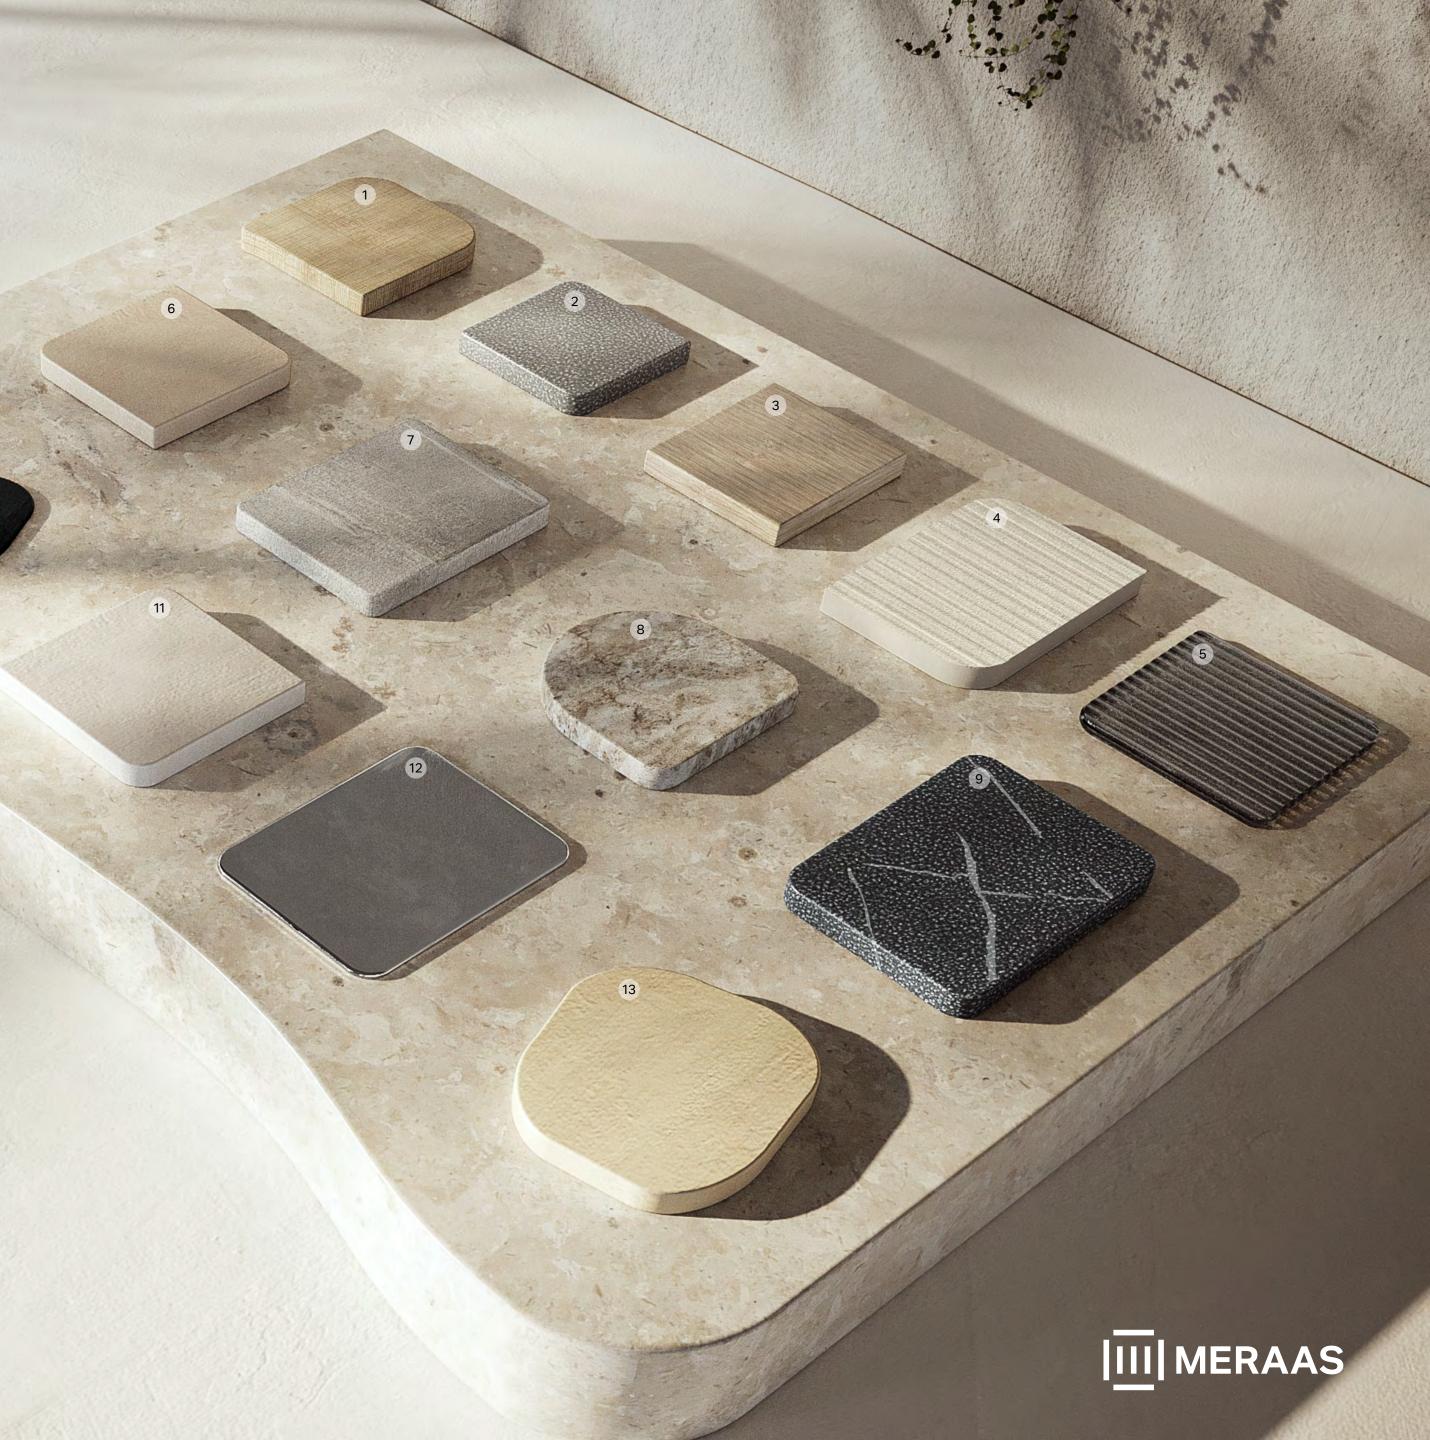

## Typical Apartment & Sky Villa

- 1. Wardrobe Carcass
- 2. Bathroom Flooring
- 3. General Wood Veneer
- 4. Bathroom Accent Tile
- 5. Kitchen Ribbed Glass
- 6. Kitchen Joinery
- 7. General Flooring
- 8. Kitchen Countertop
- 9. Bathroom Accent Wall
- 10. General Metal
- 11. General Paint
- 12. Mirror
- 13. Kitchen Carcass