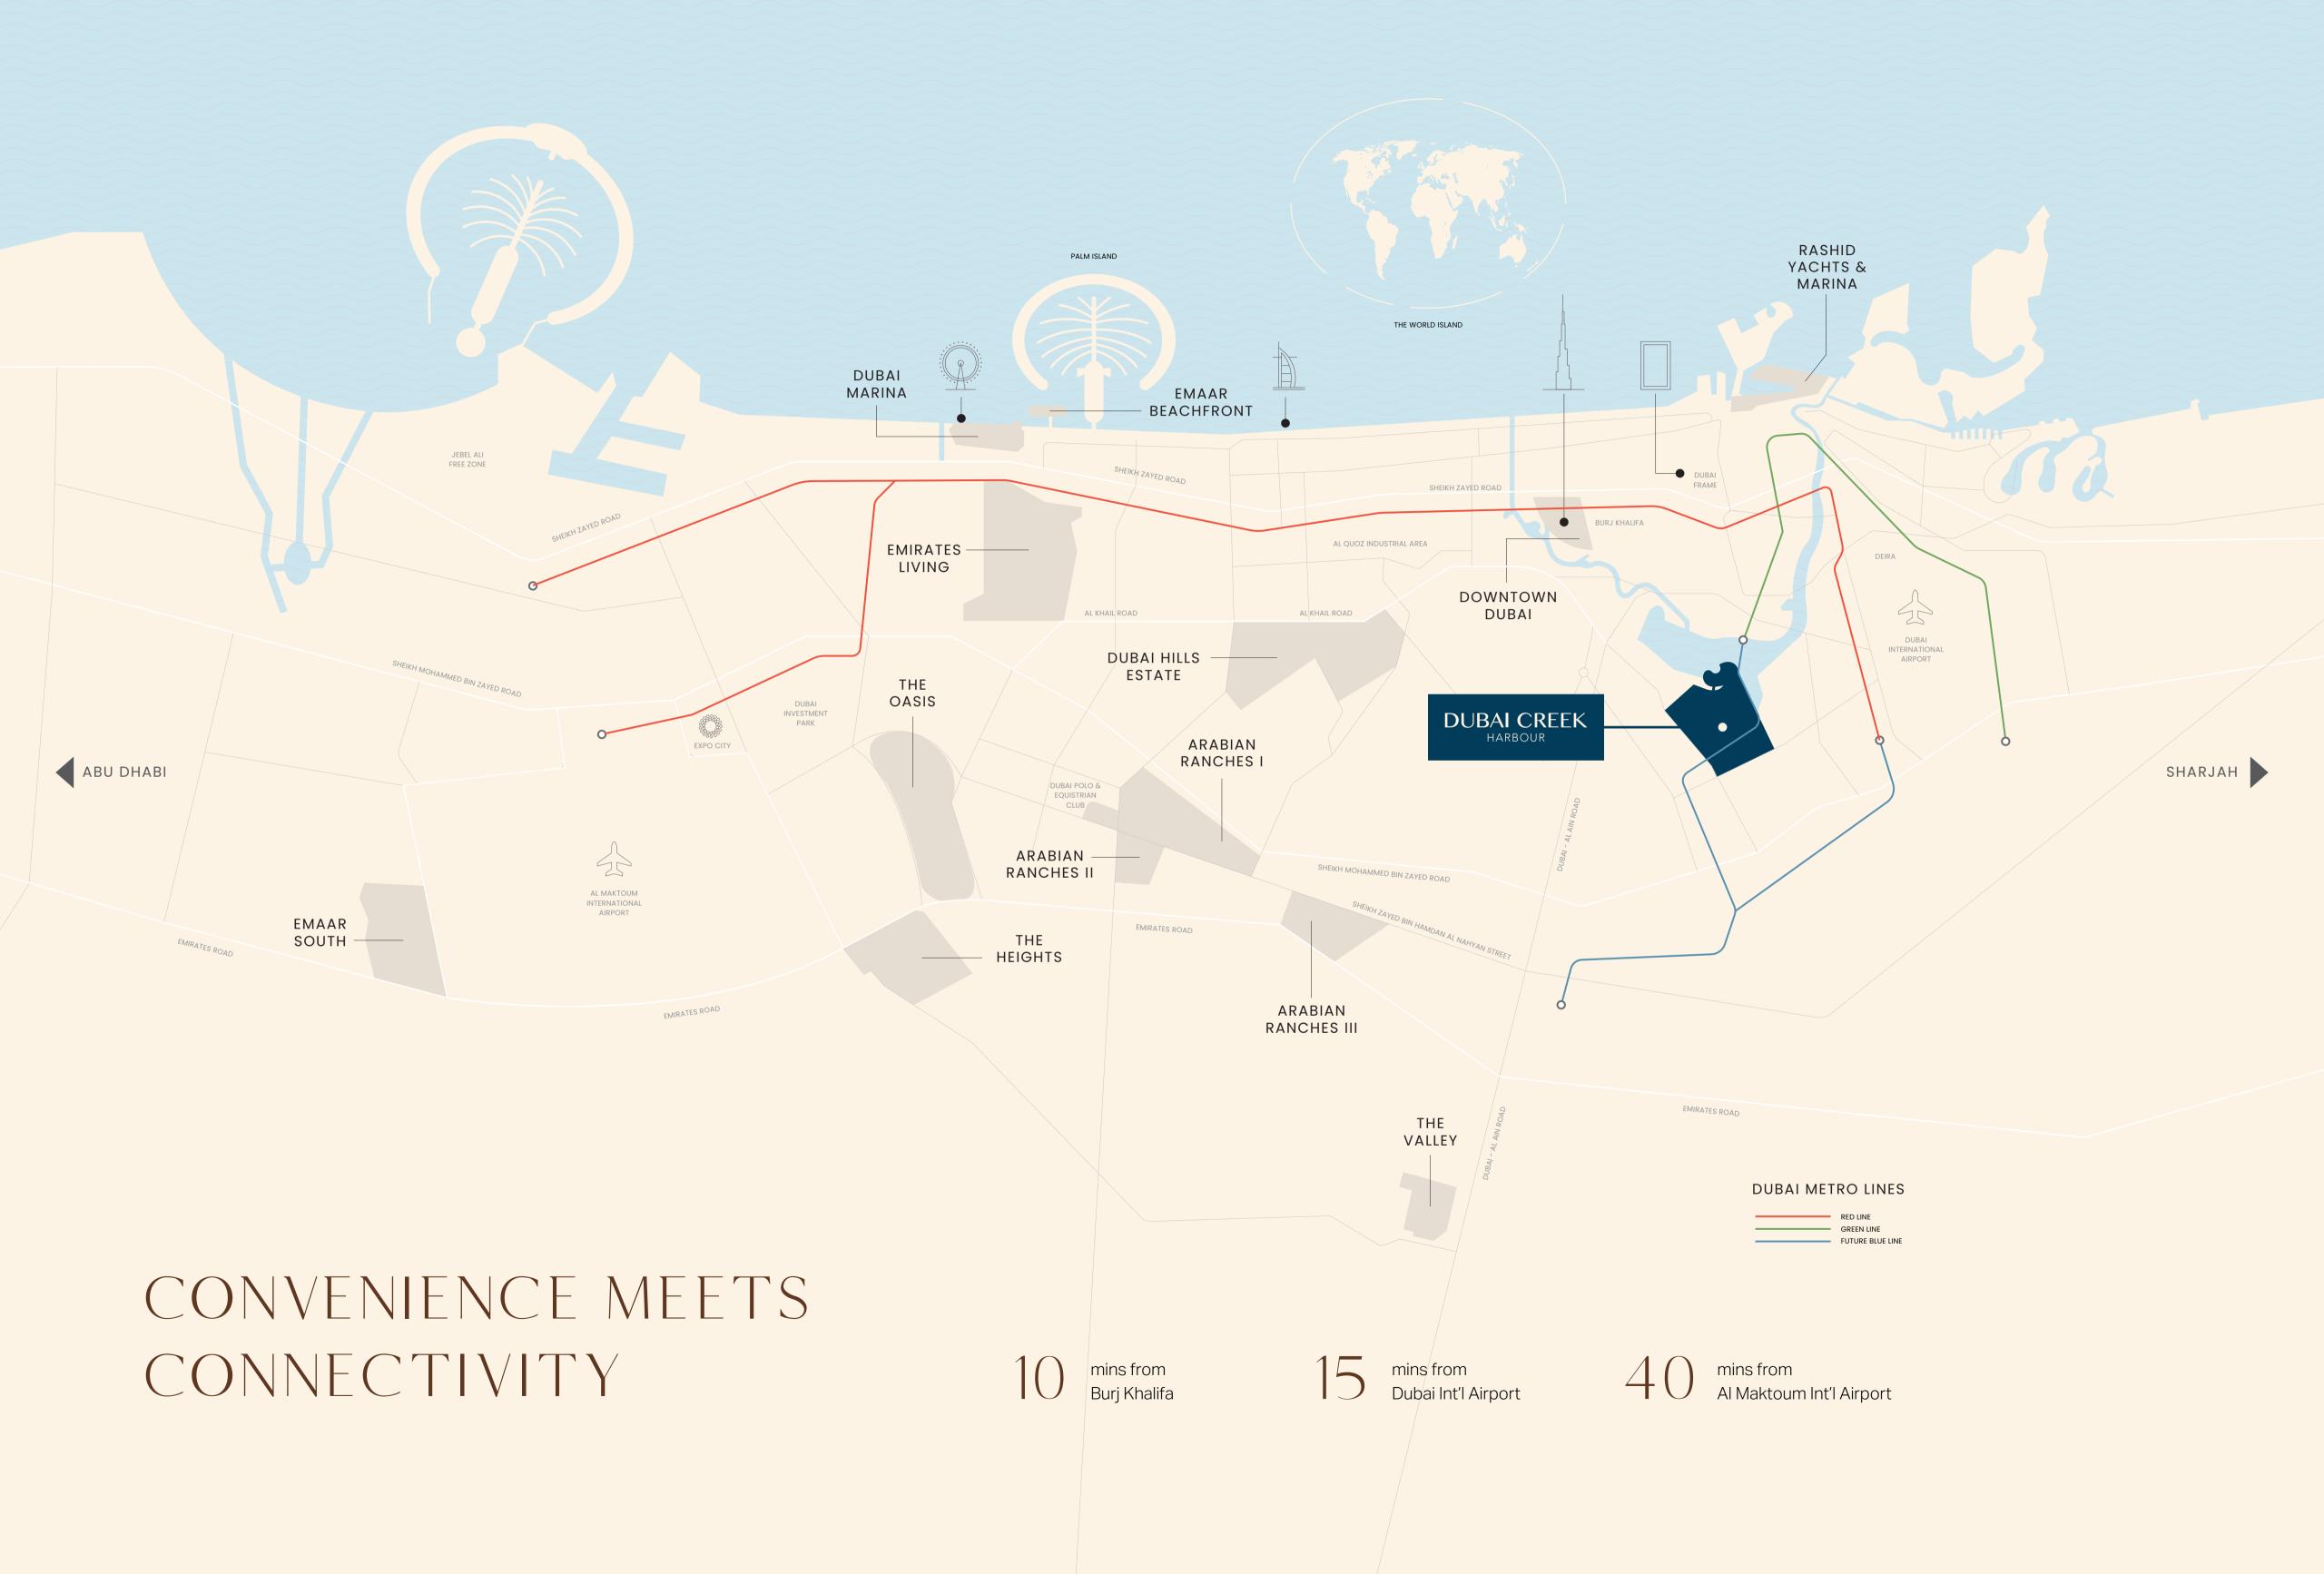

## THE FUTURE OF WATERFRONT LIVING

Dubai Creek Harbour is a unique waterfront enclave where contemporary luxury, serene nature, and creativity come together. With striking architecture, scenic water views, and the serene Ras Al Khor Wildlife Sanctuary, it offers a dynamic blend of culture, commerce, and tranquillity—shaping the future of urban living.

Enjoy exclusive retail promenades, unwind by the waterfront, or immerse in vibrant cultural hubs, all within reach of your doorstep.

WELCOME TO