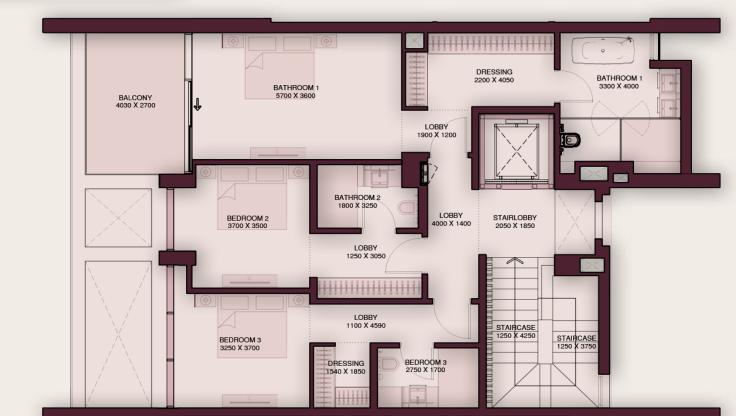

Unit No: TH03 3 Bedroom TYPE TH-GR-FF

| BALCONY<br>4030 X 2700 | BATHROOM 1 5700 X 3600                            | DRESSING<br>2200 X 4050                  | BATHROOM 1<br>3300 X 4000 |
|------------------------|---------------------------------------------------|------------------------------------------|---------------------------|
|                        |                                                   | LOBBY<br>1900 X 1200                     |                           |
|                        | BEDROOM 2<br>3700 X 3500<br>LOBBY<br>1250 X 3050  | LOBBY 4000 X 1400 STAIRLOBBY 2050 X 1850 |                           |
|                        | LOBBY 1100 X 4590                                 | STAIRCASE                                |                           |
|                        | BEDROOM 3<br>3250 X 3700  DRESSING<br>1540 X 1850 | BEDROOM 3 2750 X 1700                    | STAIRCASE<br>1250 X 3750  |
| _                      |                                                   |                                          |                           |