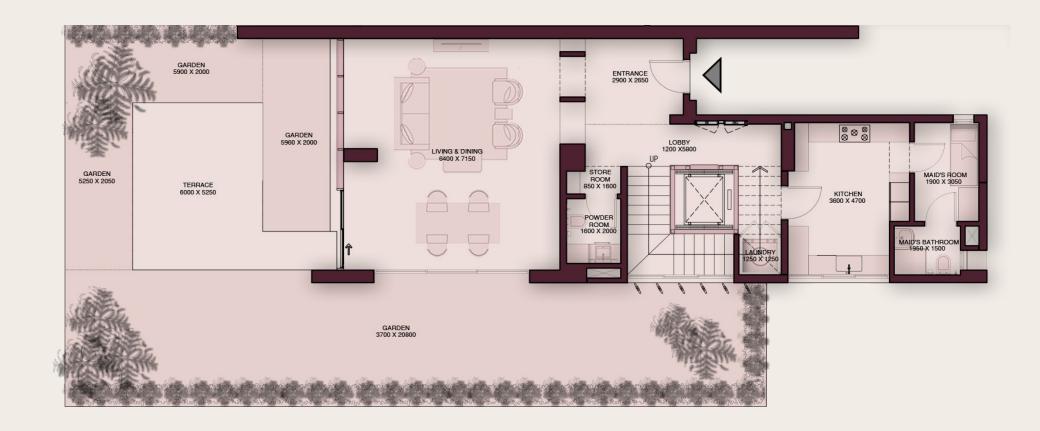

Unit No: TH03 3 Bedroom TYPE TH-GR-FF

| BALCONY<br>4030 X 2700 | BATHROOM 1 5700 X 3600                            | DRESSING<br>2200 X 4050                  | BATHROOM 1<br>3300 X 4000 |
|------------------------|---------------------------------------------------|------------------------------------------|---------------------------|
|                        |                                                   | LOBBY<br>1900 X 1200                     |                           |
|                        | BEDROOM 2<br>3700 X 3500<br>LOBBY<br>1250 X 3050  | LOBBY 4000 X 1400 STAIRLOBBY 2050 X 1850 |                           |
|                        | LOBBY 1100 X 4590                                 | STAIRCASE                                |                           |
|                        | BEDROOM 3<br>3250 X 3700  DRESSING<br>1540 X 1850 | BEDROOM 3 2750 X 1700                    | STAIRCASE<br>1250 X 3750  |
| _                      |                                                   |                                          |                           |