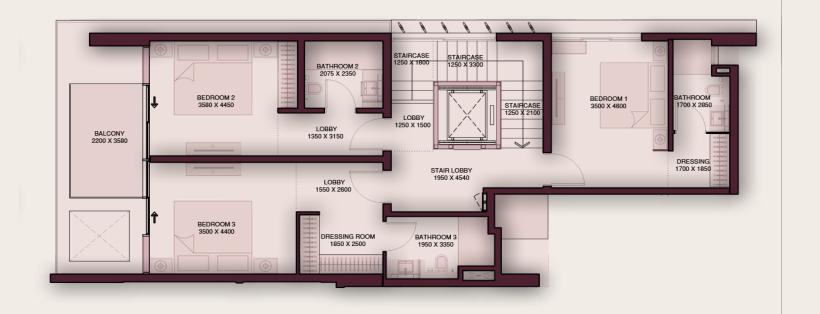

## Sadaf House

Signature

Unit No: TH01

3 Bedroom

TYPE TH-GR-FF

| sq.m.   | sq.ft. |
|---------|--------|
| 34.111. | 34.11. |

| NET AREA:        | 293.47 | 3159 |
|------------------|--------|------|
| BALCONY AREA:    | 143.41 | 1544 |
| BASEMENT AREA:   | 75.80  | 816  |
| TOTAL UNIT AREA: | 436.87 | 4702 |