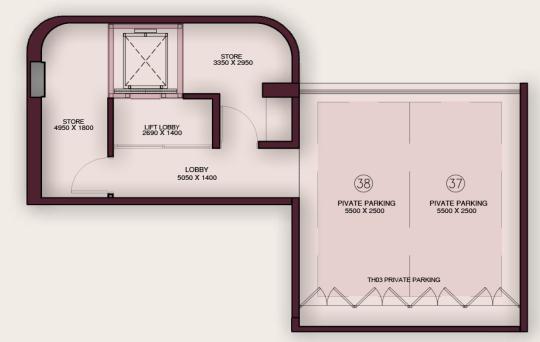

|          |          |       | <br> | PROPERTY LINE |
|----------|----------|-------|------|---------------|
|          |          | G01   |      |               |
| N11,     |          | TH-02 |      |               |
| <u>₹</u> |          | G03   |      | 1             |
| ~~~      |          | G04   |      |               |
|          | <u> </u> |       | <br> |               |