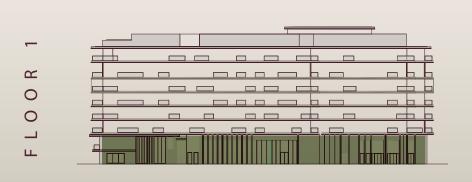

OBBY<br>1800 X 3450 | STAIR LOBBY<br>3050 X 3880   | UP/                       |
|                        |                          |                                                   | LOBBY<br>1100 X 3150         |                           |
|                        | BALCONY<br>2000 X 3450   | BEDROOM 3<br>3500 X 4400                          | DRESSING ROOM<br>2300 X 3050 | BATHROOM 3<br>3450 X 4150 |

|          |          |       | <br> | PROPERTY LINE |
|----------|----------|-------|------|---------------|
|          |          | G01   |      |               |
| N11,     |          | TH-02 |      |               |
| <u>₹</u> |          | G03   |      | 1             |
| ~~~      |          | G04   |      |               |
|          | <u> </u> |       | <br> |               |





sq.ft.

3613

1306

767

4919

sq.m.

335.67

121.35

71.29

457.01

NET AREA:

**BALCONY AREA:** 

**BASEMENT AREA** 

TOTAL UNIT AREA:







w 🖒 E







Marjan House
Signature

Unit No: TH03 3 Bedroom TYPE TH-GR-FF

| BALCONY<br>4030 X 2700 | BATHROOM 1 5700 X 3600                            | DRESSING<br>2200 X 4050                  | BATHROOM 1<br>3300 X 4000 |
|------------------------|---------------------------------------------------|------------------------------------------|---------------------------|
|                        |                                                   | LOBBY<br>1900 X 1200                     |                           |
|                        | BEDROOM 2<br>3700 X 3500<br>LOBBY<br>1250 X 3050  | LOBBY 4000 X 1400 STAIRLOBBY 2050 X 1850 |