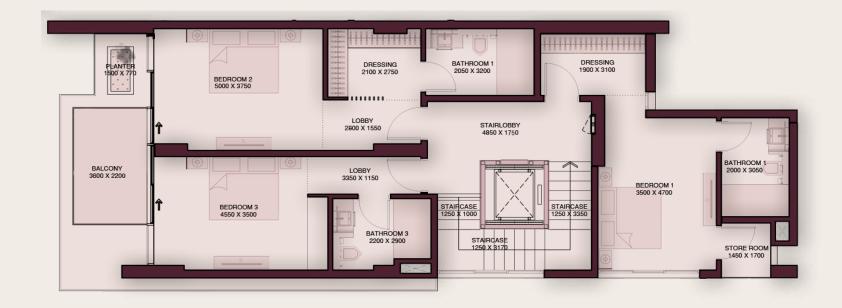

## Lulu House

Signature

Unit No: TH04 3 Bedroom TYPE TH-GR-FF

|                  | sq.m.  | sq.rt. |
|------------------|--------|--------|
| NET AREA:        | 321.11 | 3456   |
| BALCONY AREA:    | 195.07 | 2100   |
| BASEMENT AREA:   | 72.64  | 782    |
| TOTAL UNIT AREA: | 516.18 | 5556   |