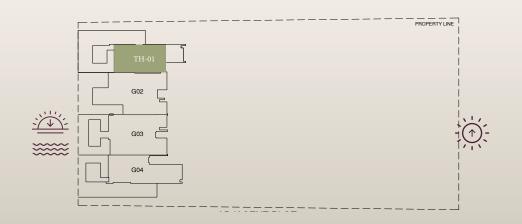

## Sadaf House

Signature

Unit No: TH01

3 Bedroom

TYPE TH-GR-FF

| sq.m.   | sq.ft. |
|---------|--------|
| 34.111. | 34.11. |

| NET AREA:        | 293.47 | 3159 |
|------------------|--------|------|
| BALCONY AREA:    | 143.41 | 1544 |
| BASEMENT AREA:   | 75.80  | 816  |
| TOTAL UNIT AREA: | 436.87 | 4702 |