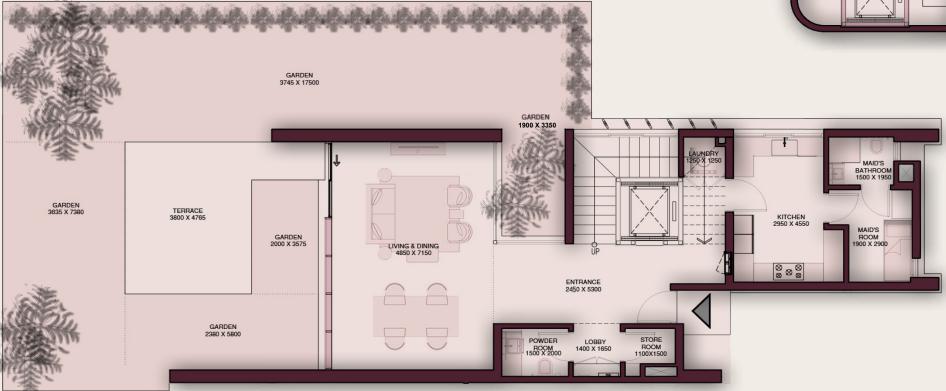

## Sadaf House

Signature

Unit No: TH01

3 Bedroom

TYPE TH-GR-FF

| sq.m.   | sq.ft. |
|---------|--------|
| 34.111. | 34.11. |

| NET AREA:        | 293.47 | 3159 |
|------------------|--------|------|
| BALCONY AREA:    | 143.41 | 1544 |
| BASEMENT AREA:   | 75.80  | 816  |
| TOTAL UNIT AREA: | 436.87 | 4702 |