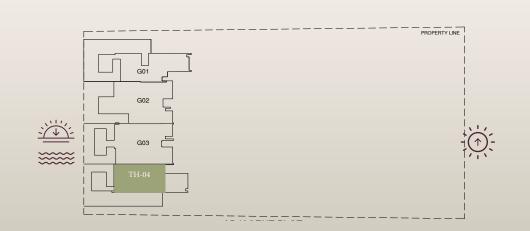

## Lulu House

Signature

Unit No: TH04 3 Bedroom TYPE TH-GR-FF

|                  | sq.m.  | sq.rt. |
|------------------|--------|--------|
| NET AREA:        | 321.11 | 3456   |
| BALCONY AREA:    | 195.07 | 2100   |
| BASEMENT AREA:   | 72.64  | 782    |
| TOTAL UNIT AREA: | 516.18 | 5556   |