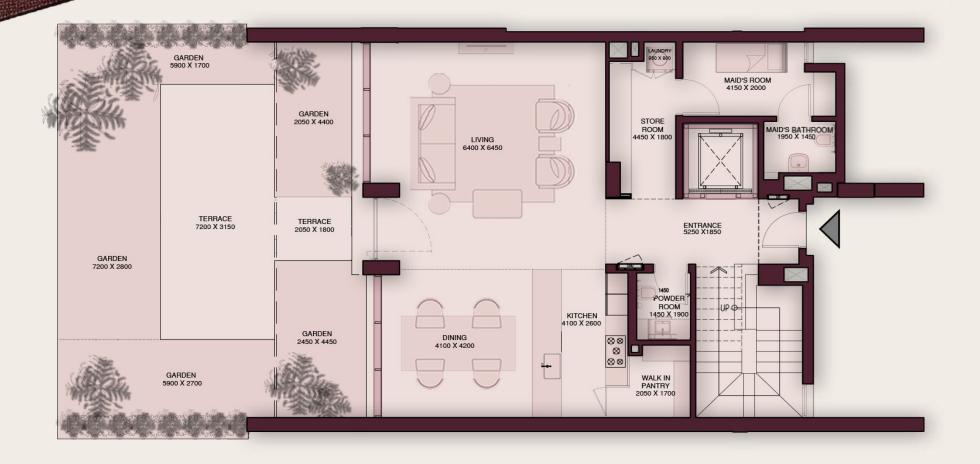

## Sadaf House

Signature

Unit No: TH01

3 Bedroom

TYPE TH-GR-FF

| sq.m.   | sq.ft. |
|---------|--------|
| 34.111. | 34.11. |

| NET AREA:        | 293.47 | 3159 |
|------------------|--------|------|
| BALCONY AREA:    | 143.41 | 1544 |
| BASEMENT AREA:   | 75.80  | 816  |
| TOTAL UNIT AREA: | 436.87 | 4702 |