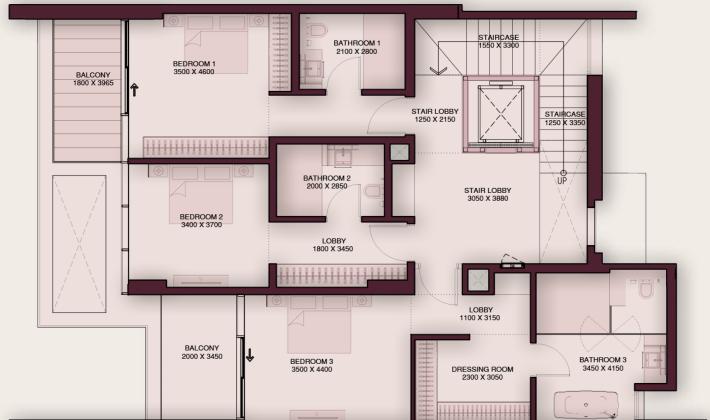

Dana House

Signature

Unit No: TH02 3 Bedroom TYPE TH-GR-FF

| BALCONY<br>1800 X 3965 | BEDROOM 1<br>3500 X 4600 | 2100 X 2800                                       | STAIR LOBBY 1250 X 2150      | STAIRCASE<br>1250 X 3350  |
|------------------------|--------------------------|---------------------------------------------------|------------------------------|---------------------------|
|                        | BEDROOM 2<br>3400 X 3700 | BATHROOM 2<br>2000 X 2850<br>LOBBY<br>1800 X 3450 | STAIR LOBBY<br>3050 X 3880   | UP/                       |
|                        |                          |                                                   | LOBBY<br>1100 X 3150         |                           |
|                        | BALCONY<br>2000 X 3450   | BEDROOM 3<br>3500 X 4400                          | DRESSING ROOM<br>2300 X 3050 | BATHROOM 3<br>3450 X 4150 |