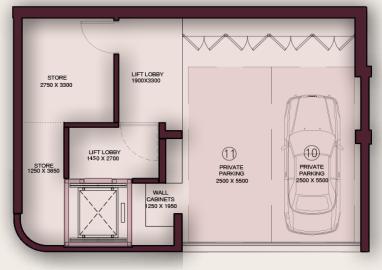

## Sadaf House

Signature

Unit No: TH01

3 Bedroom

TYPE TH-GR-FF

| sq.m.   | sq.ft. |
|---------|--------|
| 34.111. | 34.11. |

| NET AREA:        | 293.47 | 3159 |
|------------------|--------|------|
| BALCONY AREA:    | 143.41 | 1544 |
| BASEMENT AREA:   | 75.80  | 816  |
| TOTAL UNIT AREA: | 436.87 | 4702 |