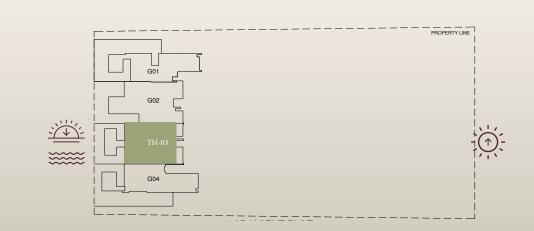

|          |          |       | <br> | PROPERTY LINE |
|----------|----------|-------|------|---------------|
|          |          | G01   |      |               |
| N11,     |          | TH-02 |      |               |
| <u>₹</u> |          | G03   |      | 1             |
| ~~~      |          | G04   |      |               |
|          | <u> </u> |       | <br> |               |