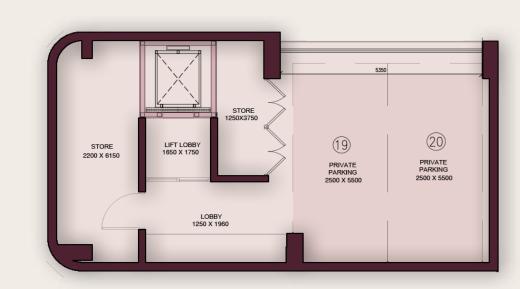

## Sadaf House

Signature

Unit No: TH01

3 Bedroom

TYPE TH-GR-FF

| sq.m.   | sq.ft. |
|---------|--------|
| 34.111. | 34.11. |

| NET AREA:        | 293.47 | 3159 |
|------------------|--------|------|
| BALCONY AREA:    | 143.41 | 1544 |
| BASEMENT AREA:   | 75.80  | 816  |
| TOTAL UNIT AREA: | 436.87 | 4702 |