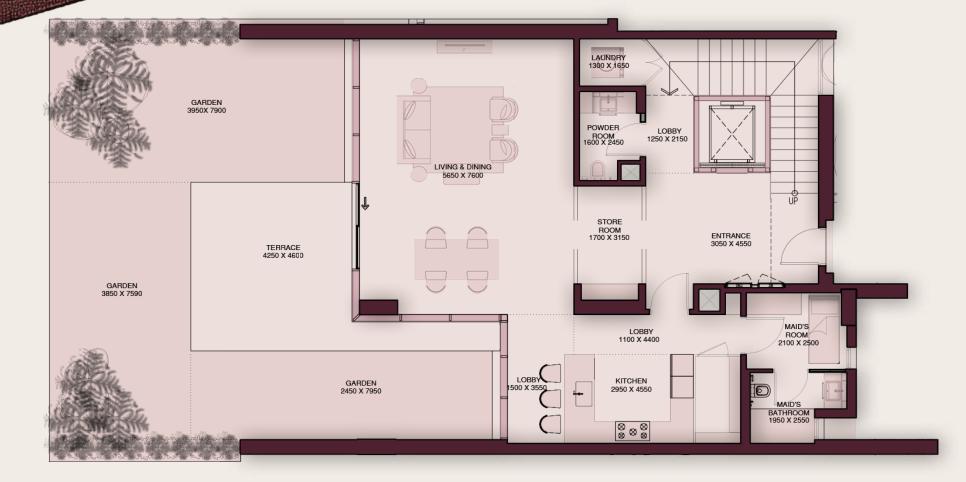

## Sadaf House

Signature

Unit No: TH01

3 Bedroom

TYPE TH-GR-FF

| sq.m.   | sq.ft. |
|---------|--------|
| 34.111. | 34.11. |

| NET AREA:        | 293.47 | 3159 |
|------------------|--------|------|
| BALCONY AREA:    | 143.41 | 1544 |
| BASEMENT AREA:   | 75.80  | 816  |
| TOTAL UNIT AREA: | 436.87 | 4702 |