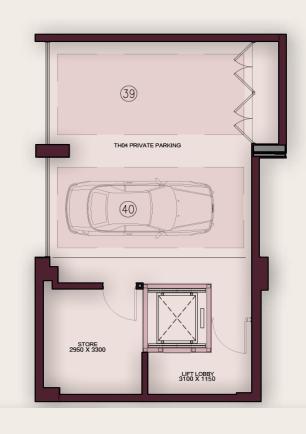

## Lulu House

Signature

Unit No: TH04 3 Bedroom TYPE TH-GR-FF

|                  | sq.m.  | sq.rt. |
|------------------|--------|--------|
| NET AREA:        | 321.11 | 3456   |
| BALCONY AREA:    | 195.07 | 2100   |
| BASEMENT AREA:   | 72.64  | 782    |
| TOTAL UNIT AREA: | 516.18 | 5556   |