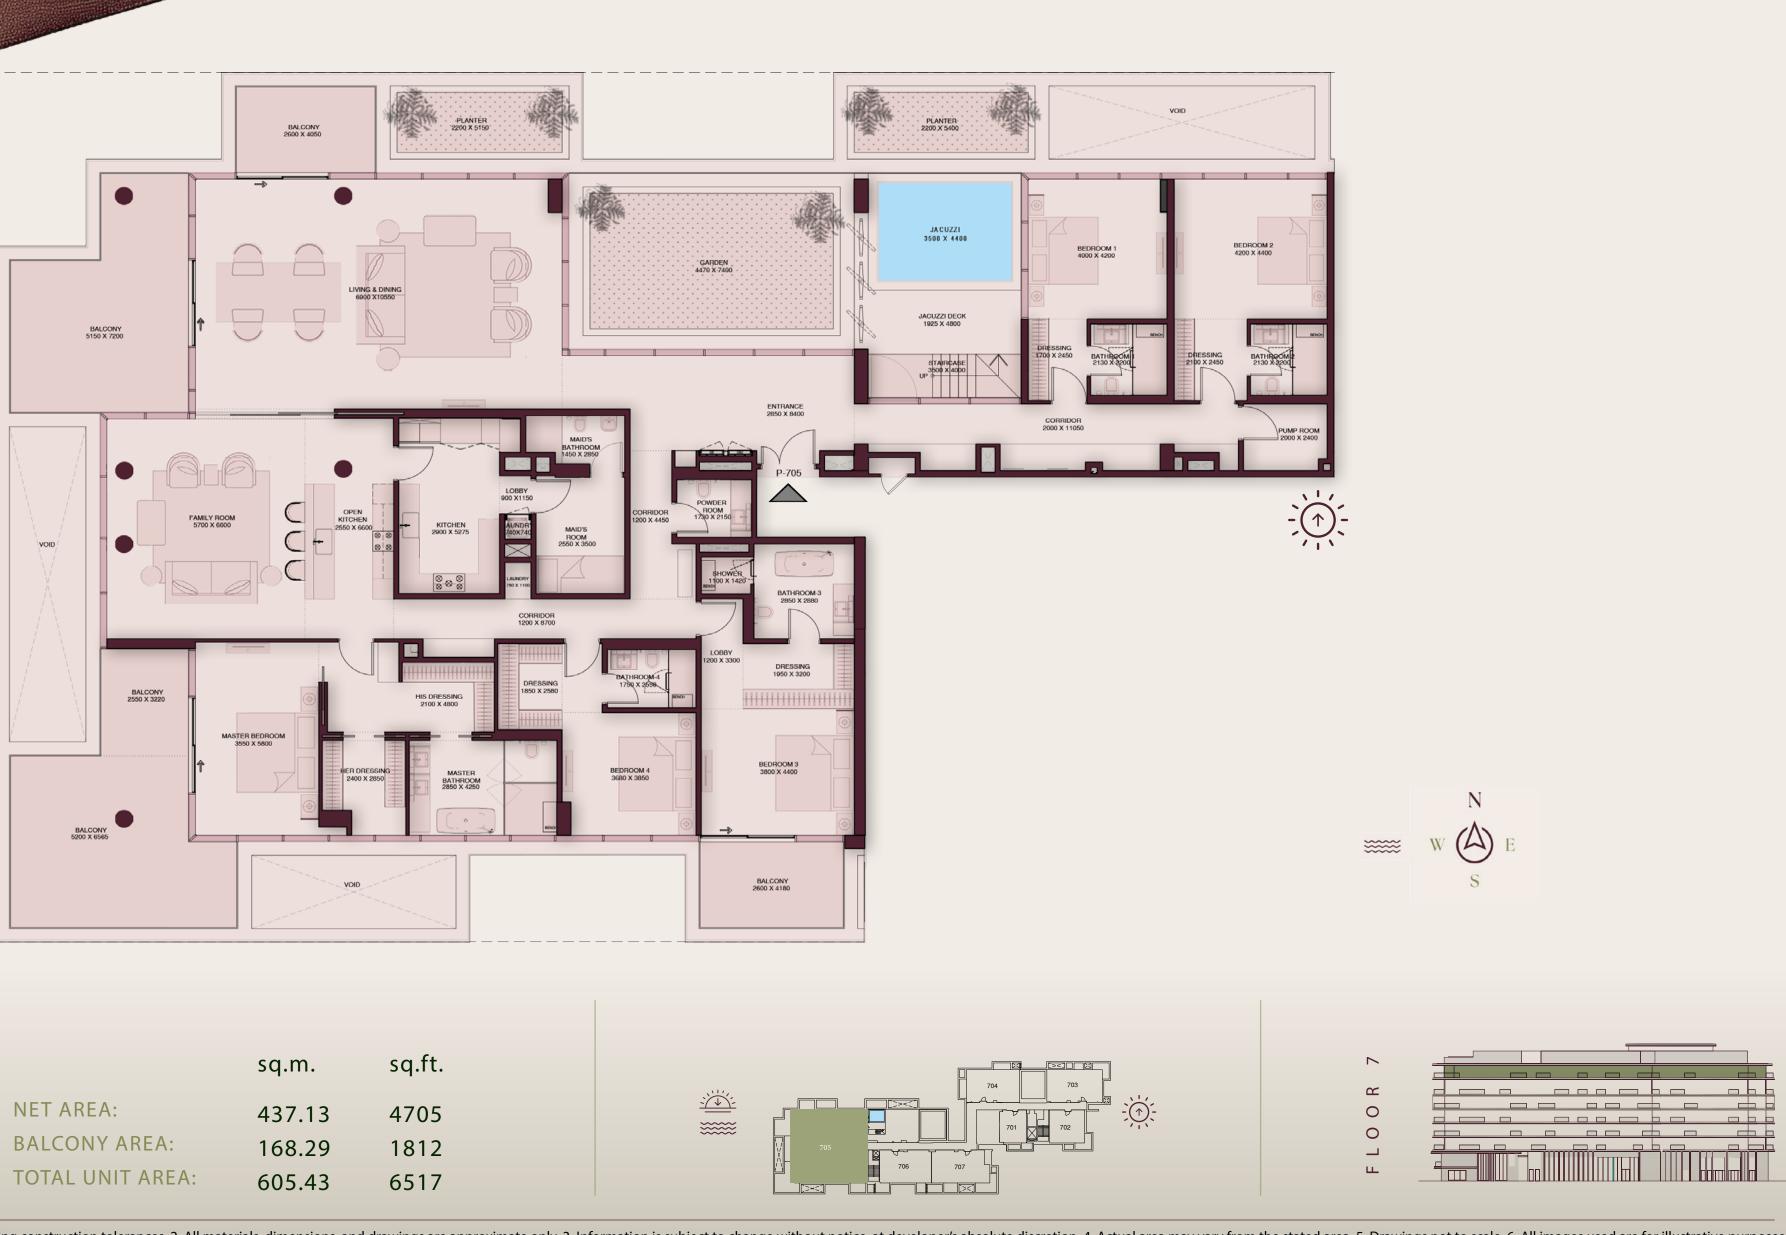

## Unit No: 705 ENTHOUSE TYPE PH-07

|                  | sq.m.  | sq.ft. |
|------------------|--------|--------|
| NET AREA:        | 437.13 | 4705   |
| BALCONY AREA:    | 168.29 | 1812   |
| TOTAL UNIT AREA: | 605.43 | 6517   |

Disclaimer: All dimensions are in imperial and metric, and measured from finish to finish excluding construction tolerances. 2. All materials, dimensions, and drawings are approximate only. 3. Information is subject to change without notice, at developer's absolute discretion. 4. Actual area may vary from the stated area. 5. Drawings not to scale. 6. All images used are for illustrative purposes only and do not represent the actual size, features, specifications, fittings, and furnishings. 7. The developer reserves the right to make revisions / alterations, at it's absolute discretion, without any liability whatsoever.