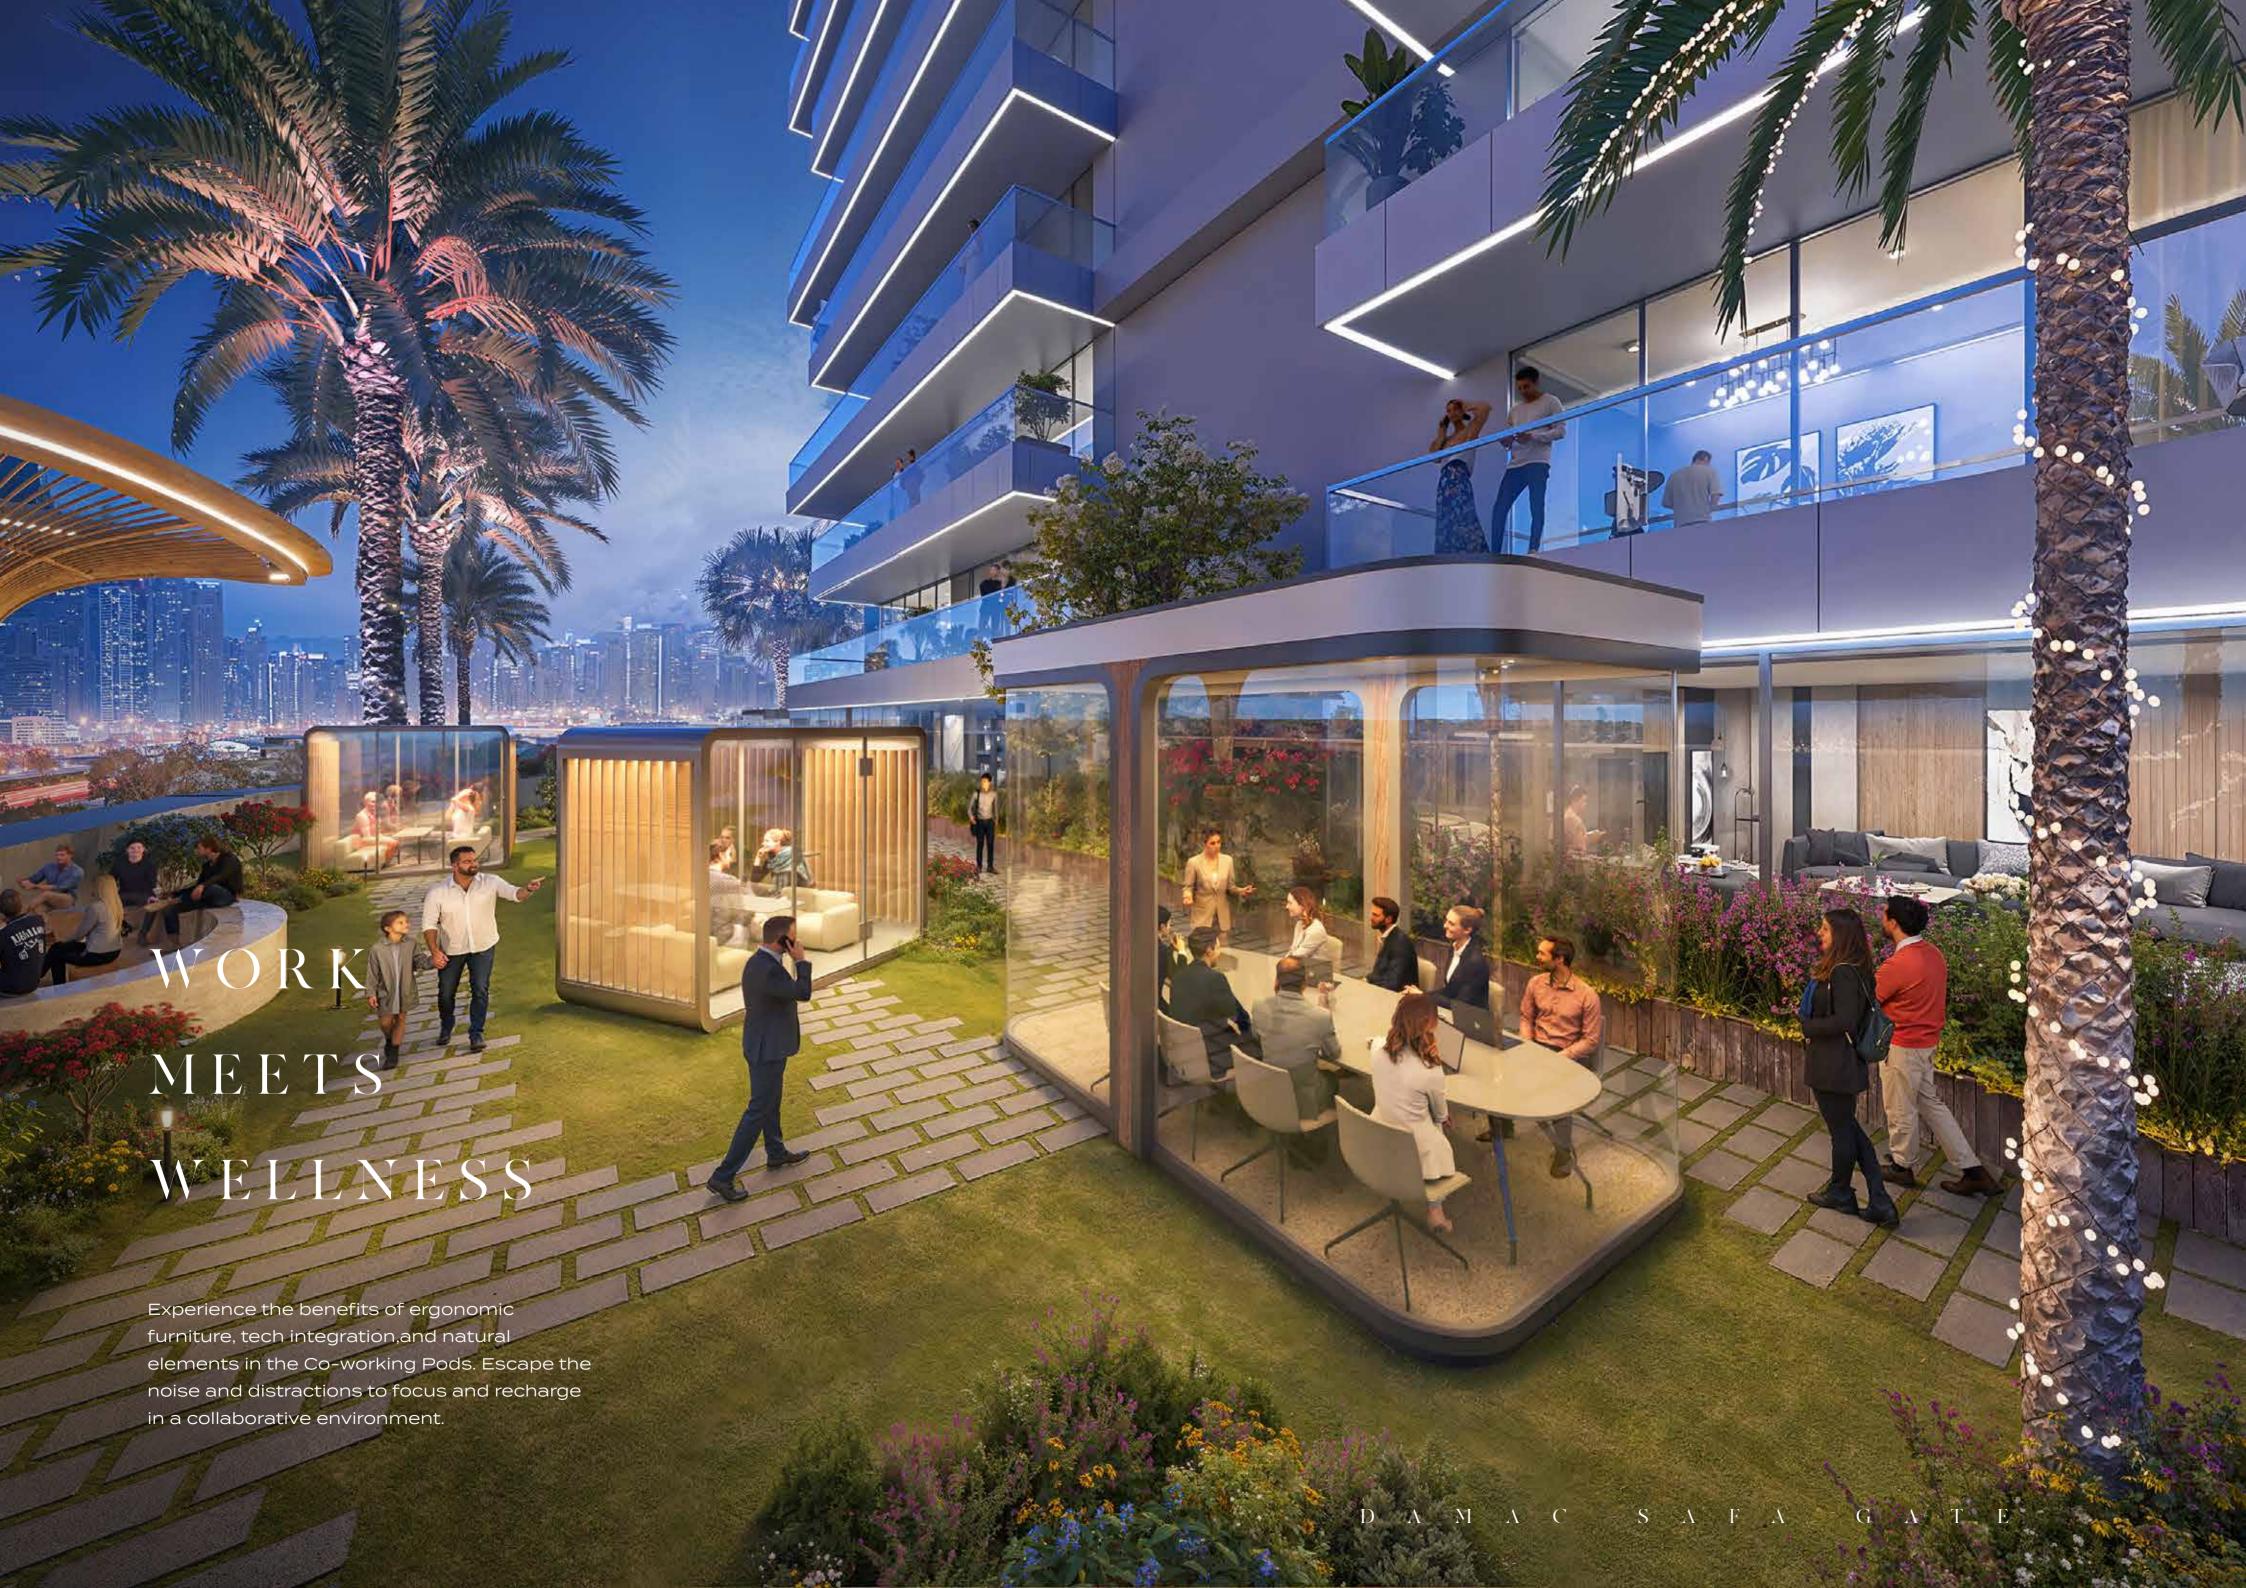

timate gathering spaces framed by panoramic views, this exclusive retreat transforms evening rituals into extraordinary moments.





## KALIEDOSCOPIC WONDERLAND







Watch the Aurora Pool transform before your eyes, as vibrant hues dance and shimmer across the water, creating a mesmerising spectacle.

#### SINK INTO BLISS

Gather your friends and family for a memorable experience. Our circular sunken pool seating offers a unique and intimate space to unwind and socialize.













Experience the future of fitness in the Gravity Gym. Discover a new level of challenge and motivation in a state-of-the-art zone, inspired by the forces of gravity and celestial motion.

### OUT OF THIS WORLD FITNESS







#### ESCAPE TO BLISSFUL REJUVINATION



Enter the Lumière Spa, where golden light







THE LIGHT
RETREAT





Step into a space where light becomes therapy. Our pioneering chamber harnesses chromotherapy technology to create an immersive haven of healing radiance. As gentle waves of light wash over you, feel the day's tensions dissolve in this groundbreaking fusion of wellness and innovation.



COSMIC

CURTAIN CALL





#### ENJOY AN ELEVATED RENDEZVOUS

Botanical artistry meets Dubai's golden hour, our rooftop sanctuary elevates the art of evening leisure. Nestled among curated gardens, this exclusive belvedere offers masterfully crafted drinks against a canvas of Dubai's most captivating sunsets. As day transforms to dusk, watch the city ignite while surrounded by the serenity of elevated gardens and the sophistication of artisanal mixology.









# YOUR AERIAL W