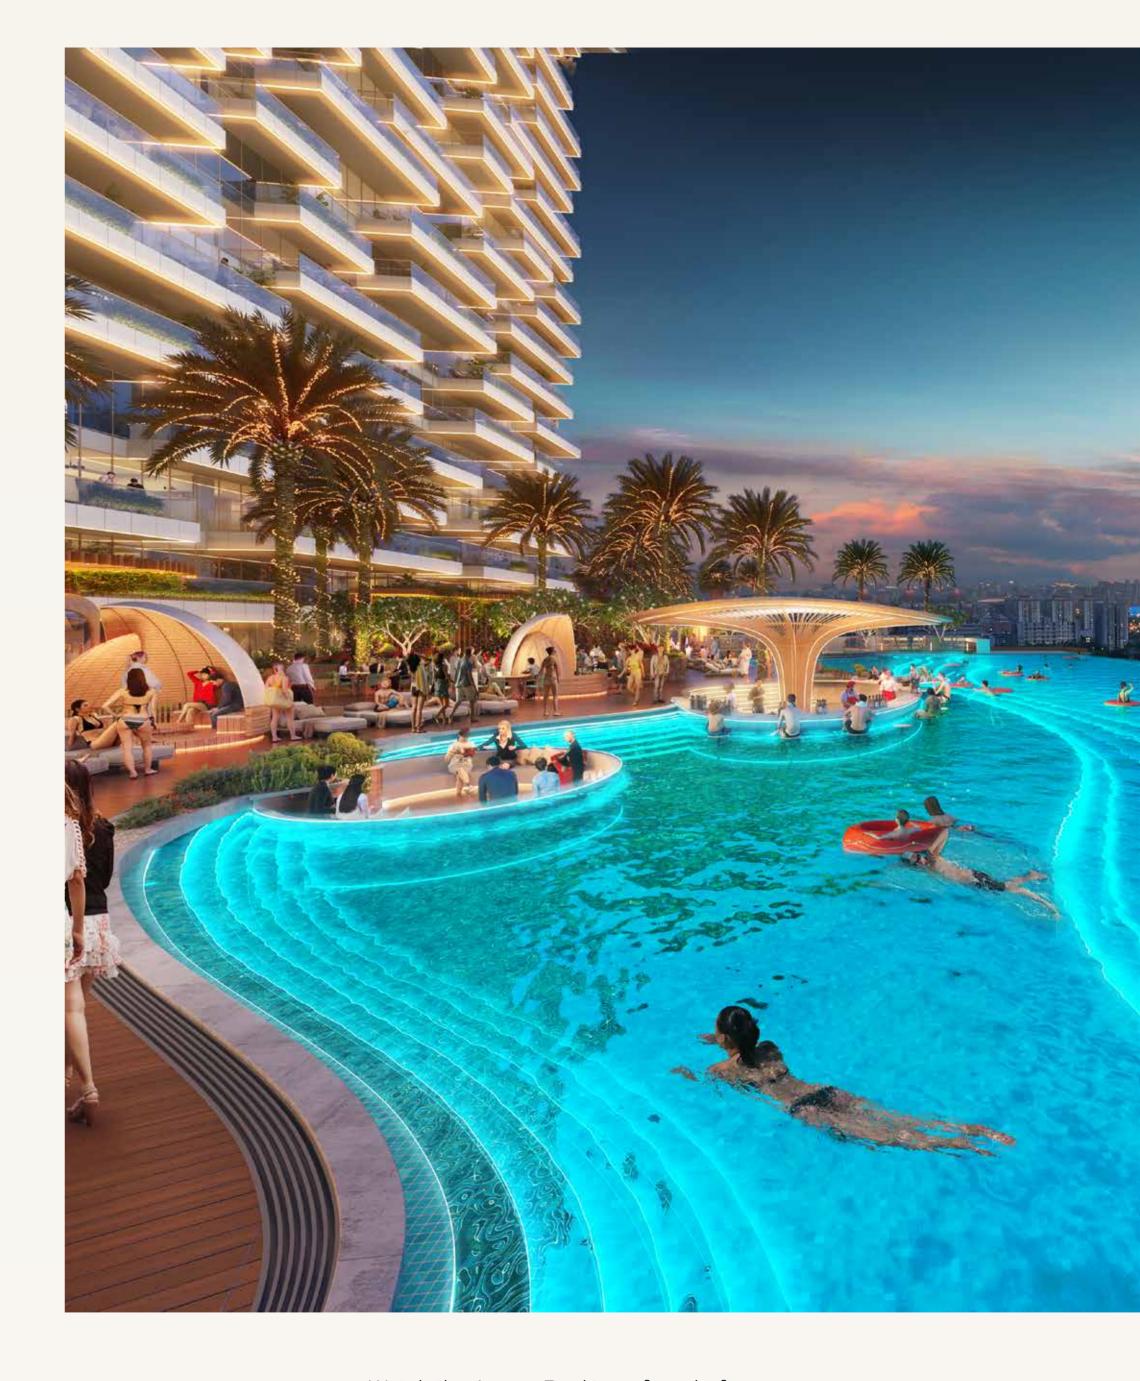

## KALIEDOSCOPIC WONDERLAND

Watch the Aurora Pool transform before your eyes, as vibrant hues dance and shimmer across the water, creating a mesmerising spectacle.

#### SINK INTO BLISS

Gather your friends and family for a memorable experience. Our circular sunken pool seating offers a unique and intimate space to unwind and socialize.

Experience the future of fitness in the Gravity Gym. Discover a new level of challenge and motivation in a state-of-the-art zone, inspired by the forces of gravity and celestial motion.