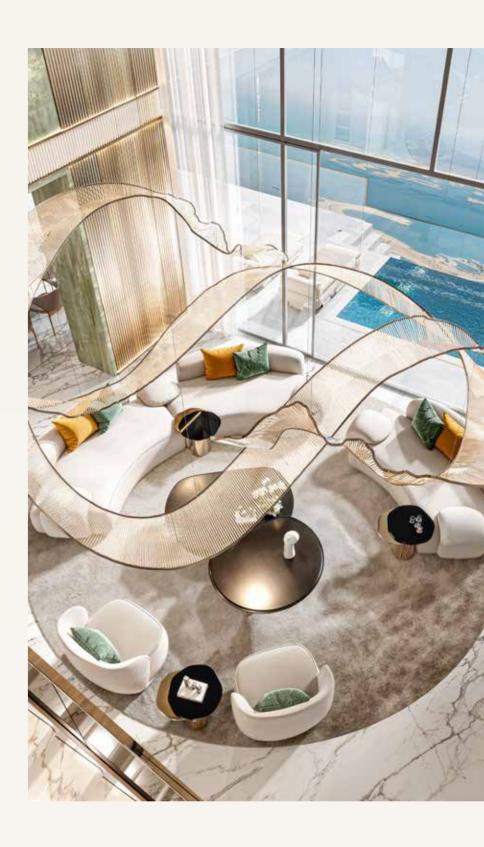

#### SKY MEETS SERENITY

Step into a world of unparalleled luxury where expansive living spaces meet breathtaking panoramas. Sunlight streams through floor-to-ceiling windows, illuminating the grand living room which features a sweeping duplex staircase that ascends to a private sanctuary above.

Indulge in the ultimate sanctuary within your private haven. The master bedroom, a symphony of opulence, promises a serene ambiance where each facet whispers classy luxury. Soft, plush textures caress your senses, while panoramic windows frame a mesmerizing vista of the city's mesmerising views. Here, amidst the grandeur, you'll feel like you're floating on air, with the world at your feet.