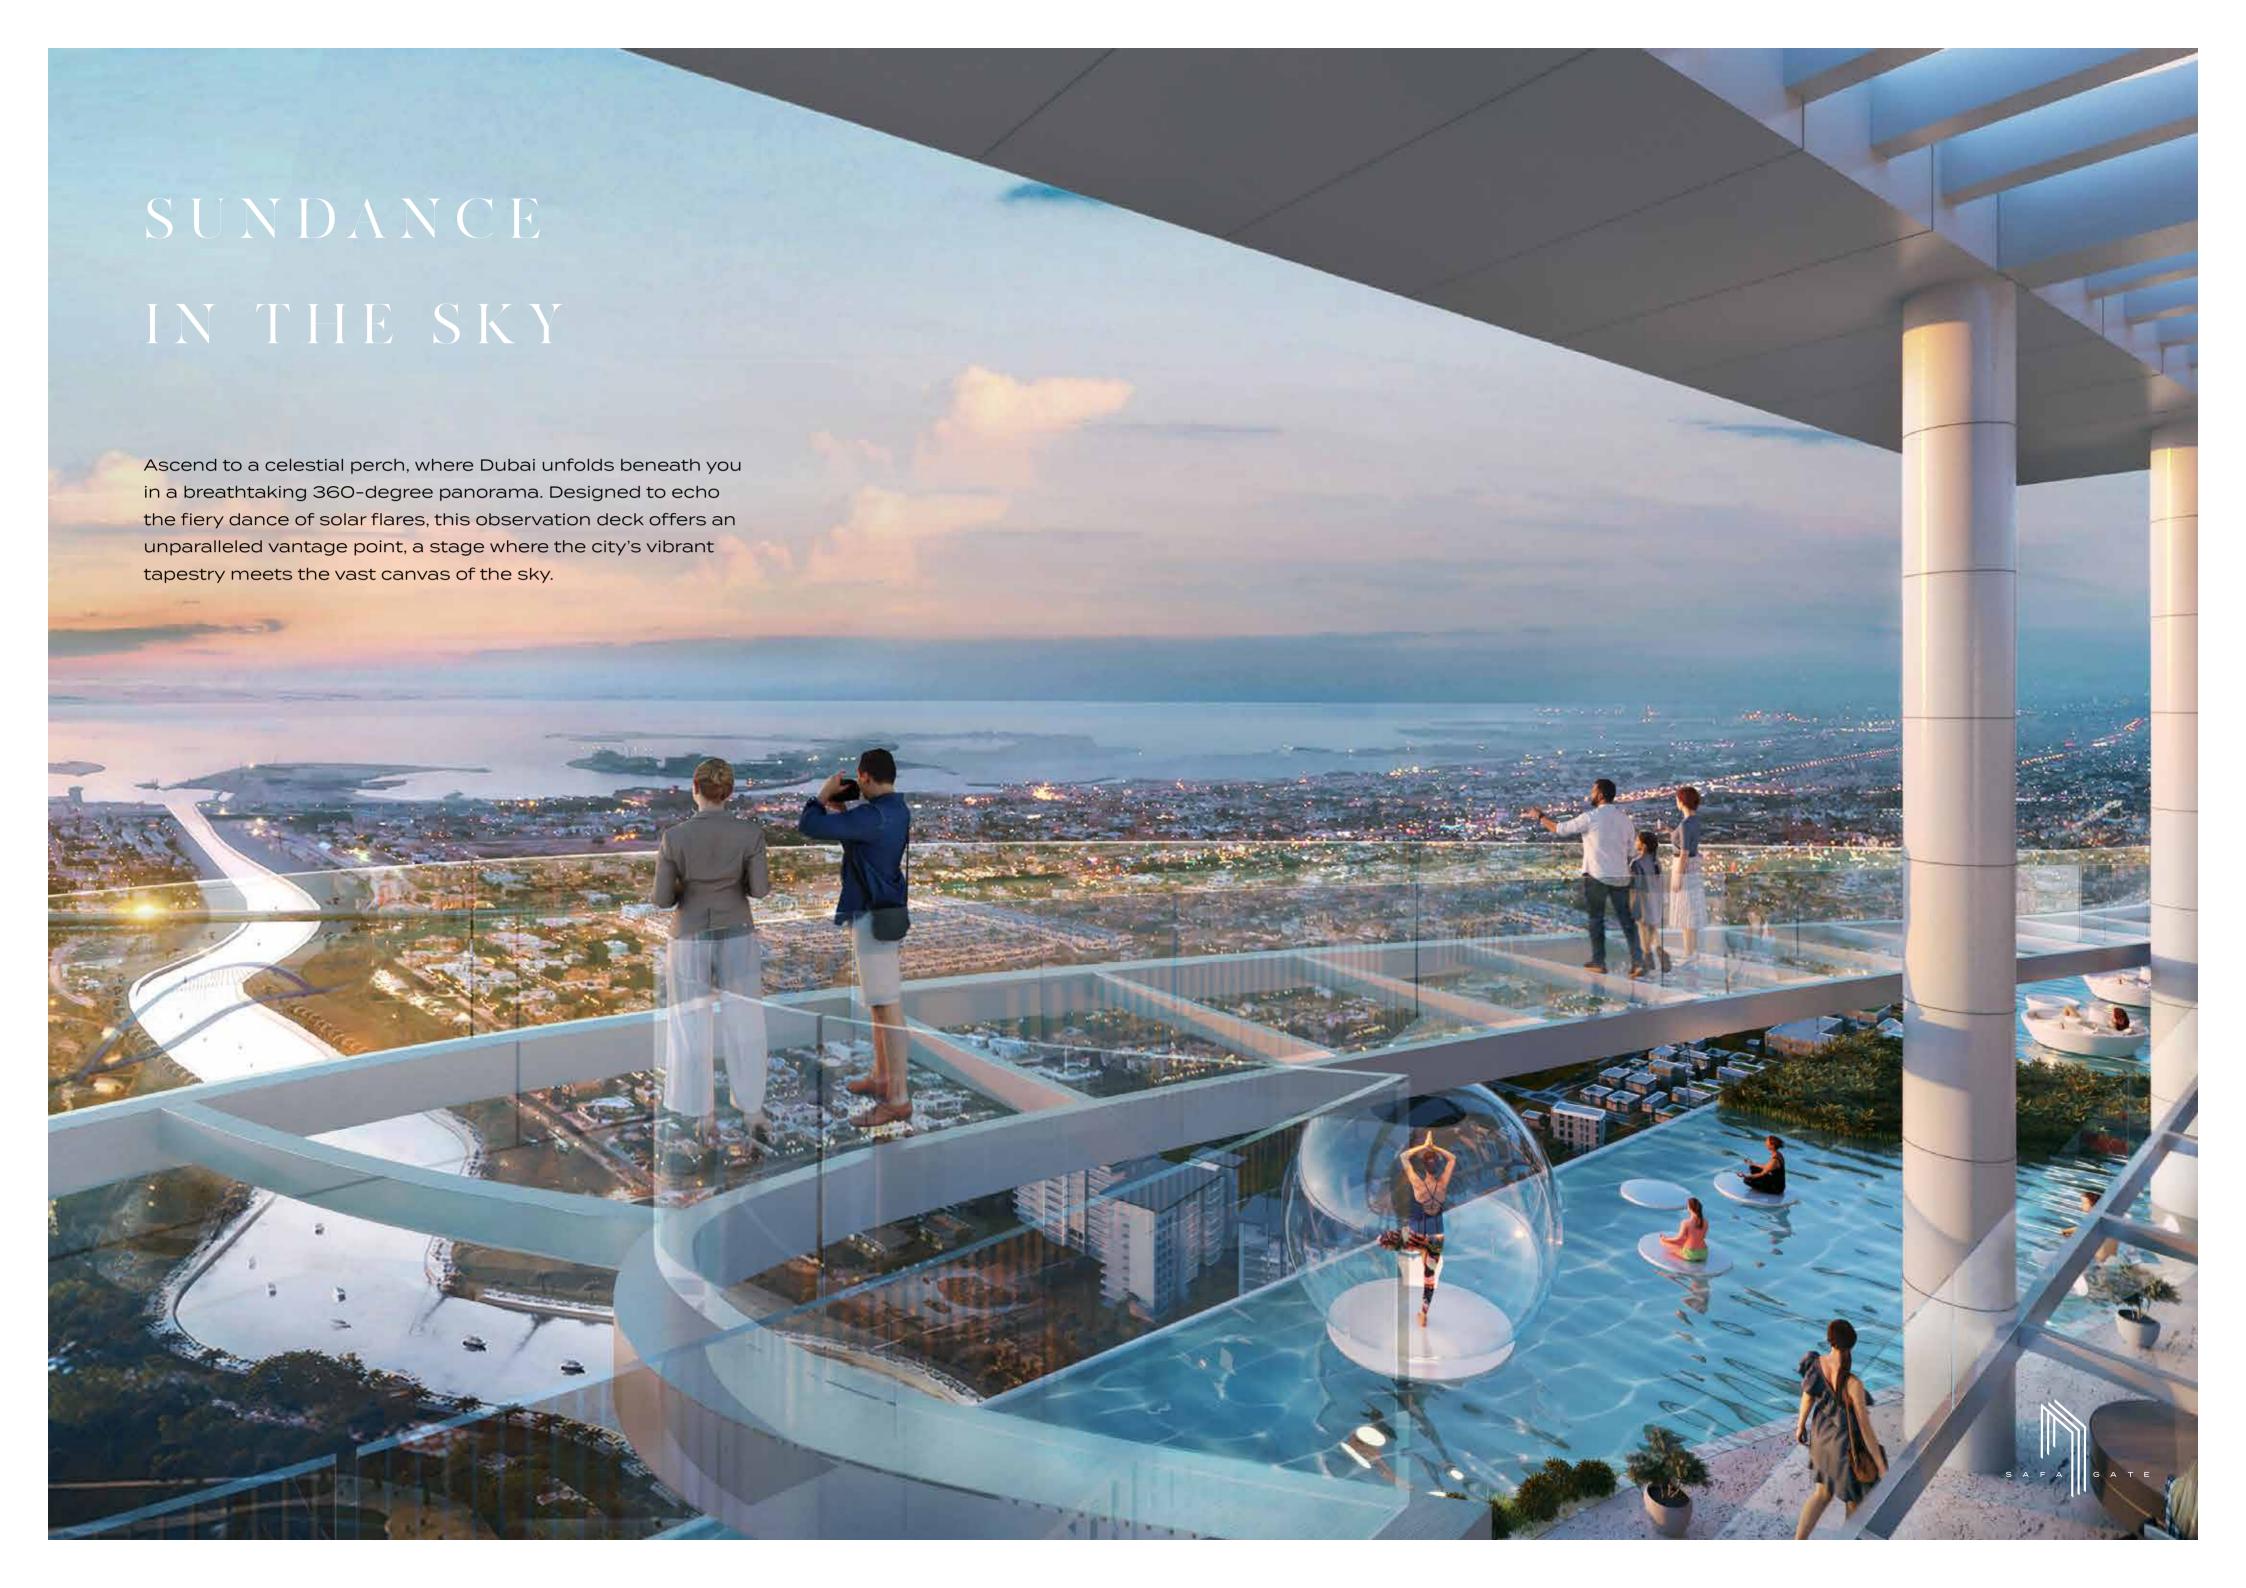

#### AMESMERISING GALLERY OF MATCHLESS CITYSCAPES

Enjoy a never seen before perspective offers a new masterpiece painted of Dubai's stunning natural landscape. Discover a world of natural wonder from the emerald expanse of Safa park flora to the tranquil embrace of the Jumeirah seascape. Every day

across the infinite sky right outside your window. Not to mention the views of Dubai icons, such Dubai Canal, Burj Al Arab and Burj Khalifa across Sheikh Zayed Road.

THE
EPICENTRE OF
EFFORTLESS
LIVING

Nestled along Sheikh Zayed
Road, Safa Gate emerges
as a sophisticated urban
sanctuary seamlessly blending
metropolitan energy with serene
living. Strategically positioned
beside the lush Safa Park and
the Dubai Canal, this location
offers residents an extraordinary
lifestyle anchored by proximity
to Dubai's most coveted
destinations - from the vibrant
City Walk and sophisticated
Jumeirah to the iconic Dubai Mall
and cultural Al Wasl Road.