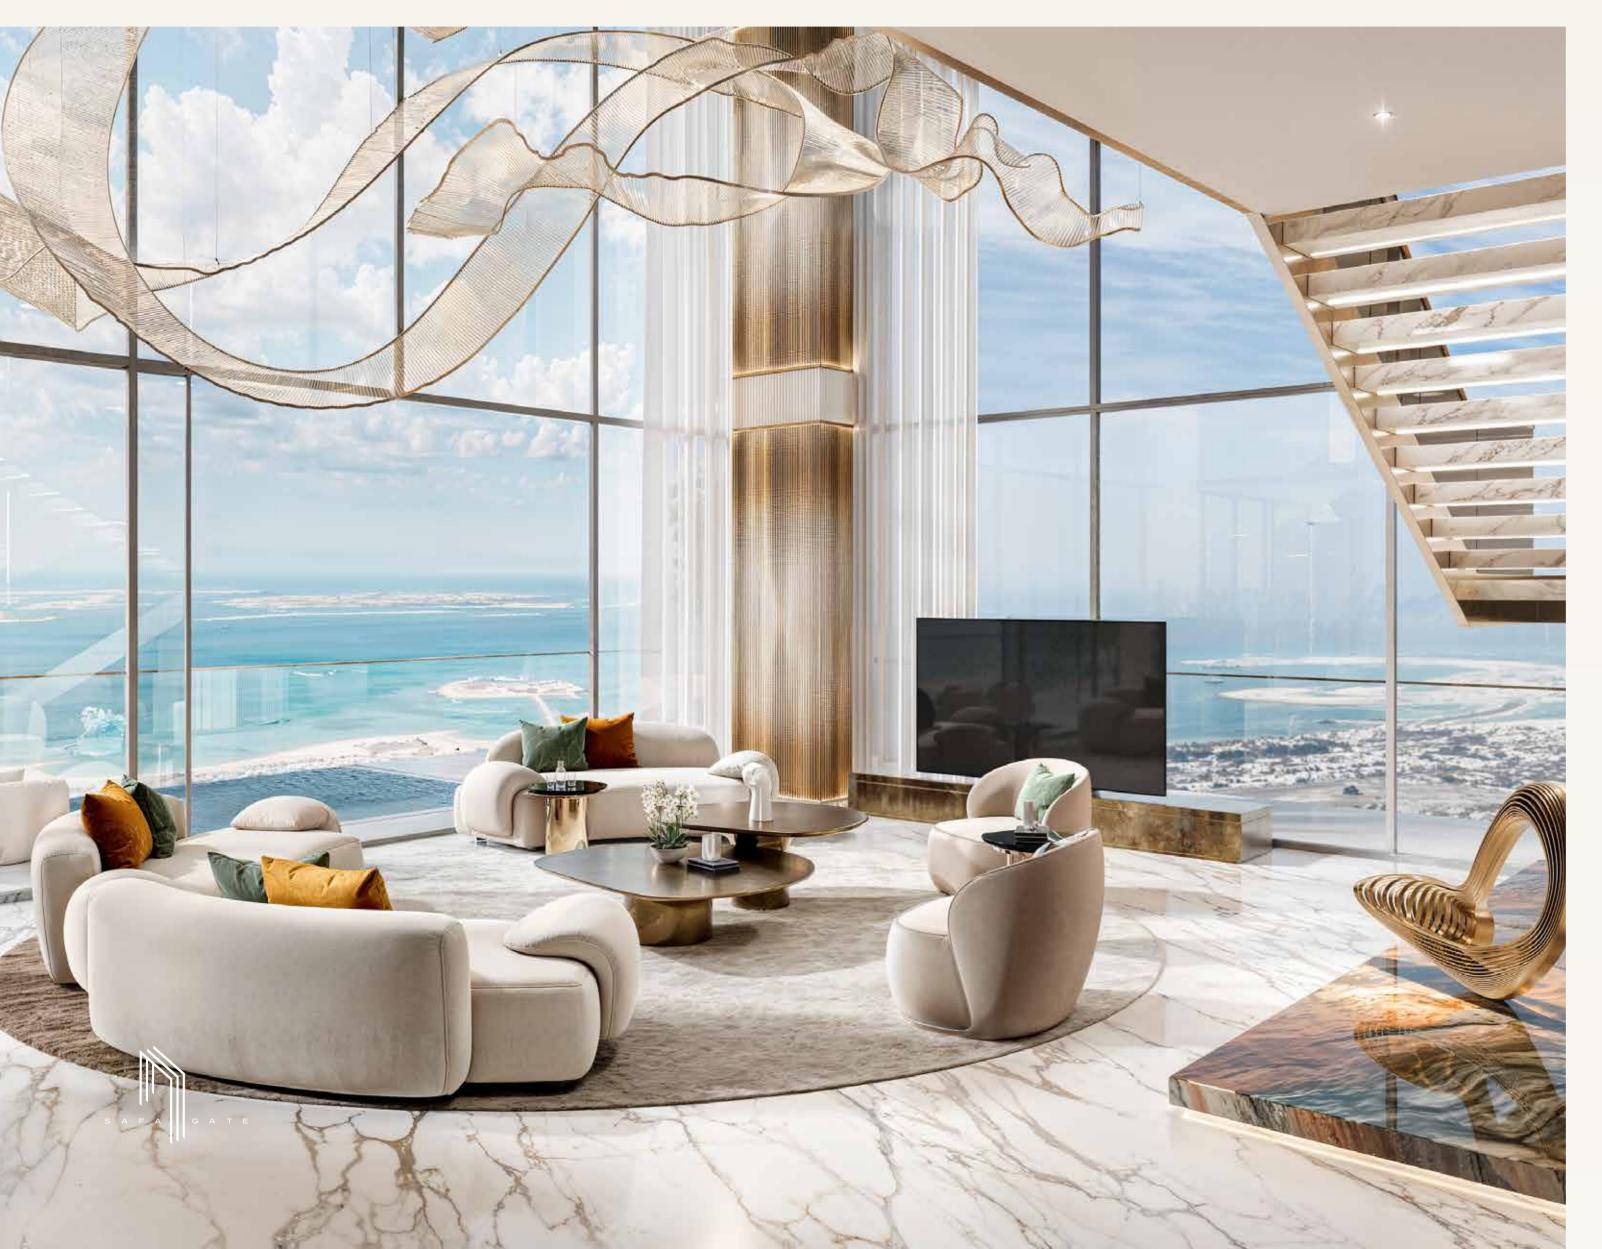

#### SKY MEETS SERENITY

Step into a world of unparalleled luxury where expansive living spaces meet breathtaking panoramas. Sunlight streams through floor-to-ceiling windows, illuminating the grand living room which features a sweeping duplex staircase that ascends to a private sanctuary above.

Indulge in the ultimate sanctuary within your private haven. The master bedroom, a symphony of opulence, promises a serene ambiance where each facet whispers classy luxury. Soft, plush textures caress your senses, while panoramic windows frame a mesmerizing vista of the city's mesmerising views. Here, amidst the grandeur, you'll feel like you're floating on air, with the world at your feet.