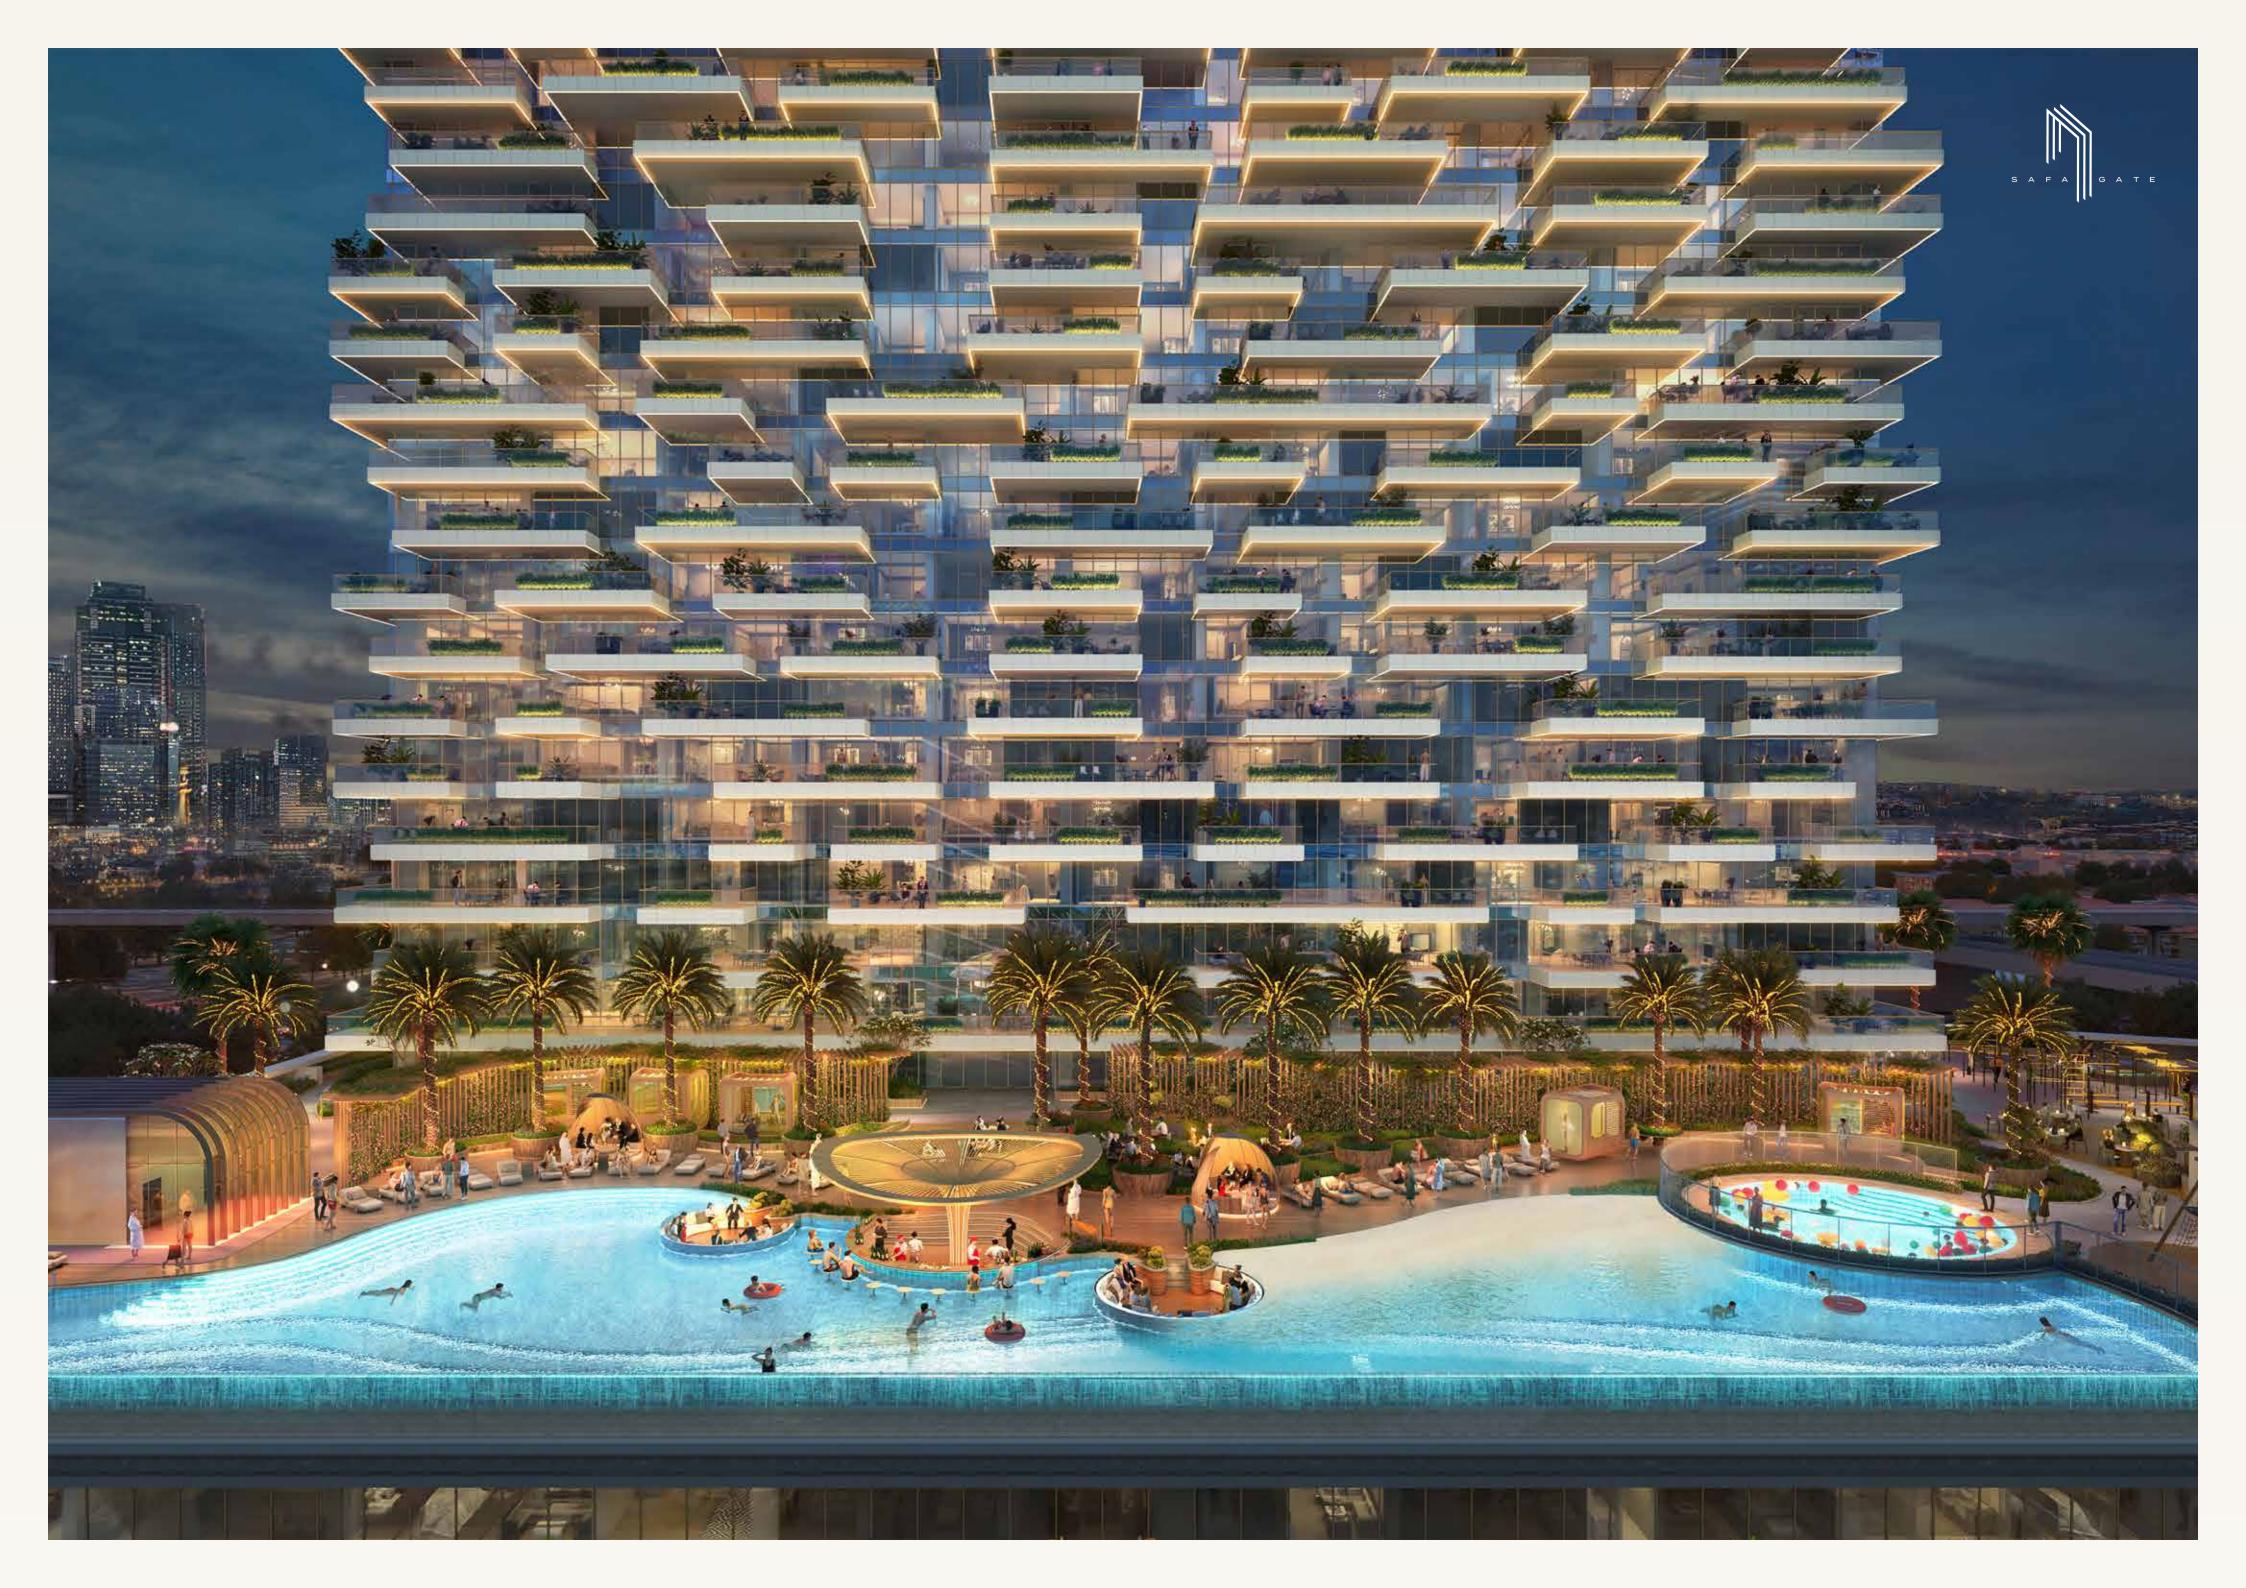

## KALIEDOSCOPIC WONDERLAND

Watch the Aurora Pool transform before your eyes, as vibrant hues dance and shimmer across the water, creating a mesmerising spectacle.

#### SINK INTO BLISS

Gather your friends and family for a memorable experience. Our circular sunken pool seating offers a unique and intimate space to unwind and socialize.

Experience the future of fitness in the Gravity Gym. Discover a new level of challenge and motivation in a state-of-the-art zone, inspired by the forces of gravity and celestial motion.