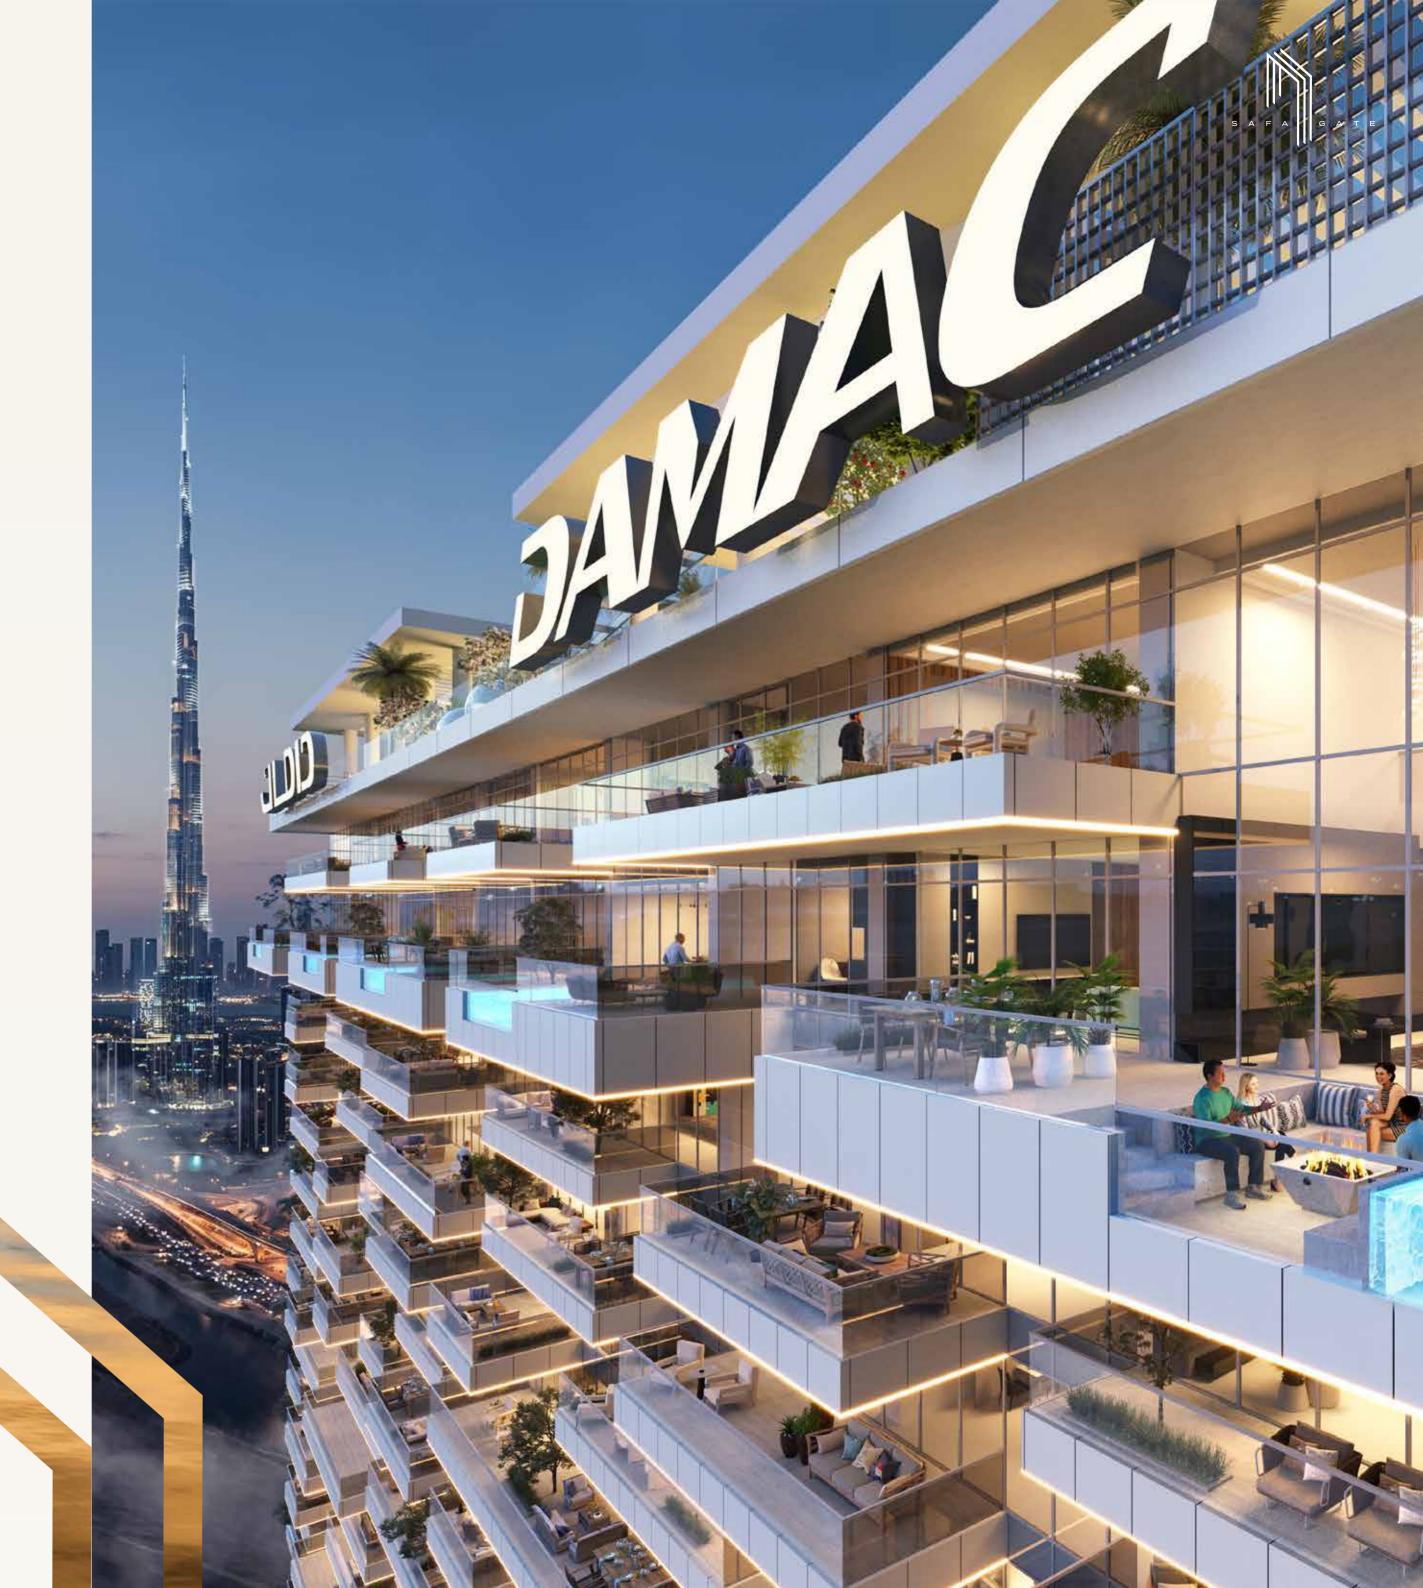

#### YOUR TOWERING URBAN OASIS AWAITS

SAFA GATE stands as a landmark of architectural ingenuity and luxury living. Its sleek, soaring silhouette pierces the Dubai skyline, featuring a stunning glass façade that reflects the city's vibrant energy. The tower's distinctive design incorporates bold design elements, creating a visual masterpiece that is as functional

as it is beautiful. With its innovative sky gardens and panoramic viewing decks, SAFA GATE blurs the line between indoor and outdoor living, offering residents unparalleled views and a sense of floating above the bustling metropolis.