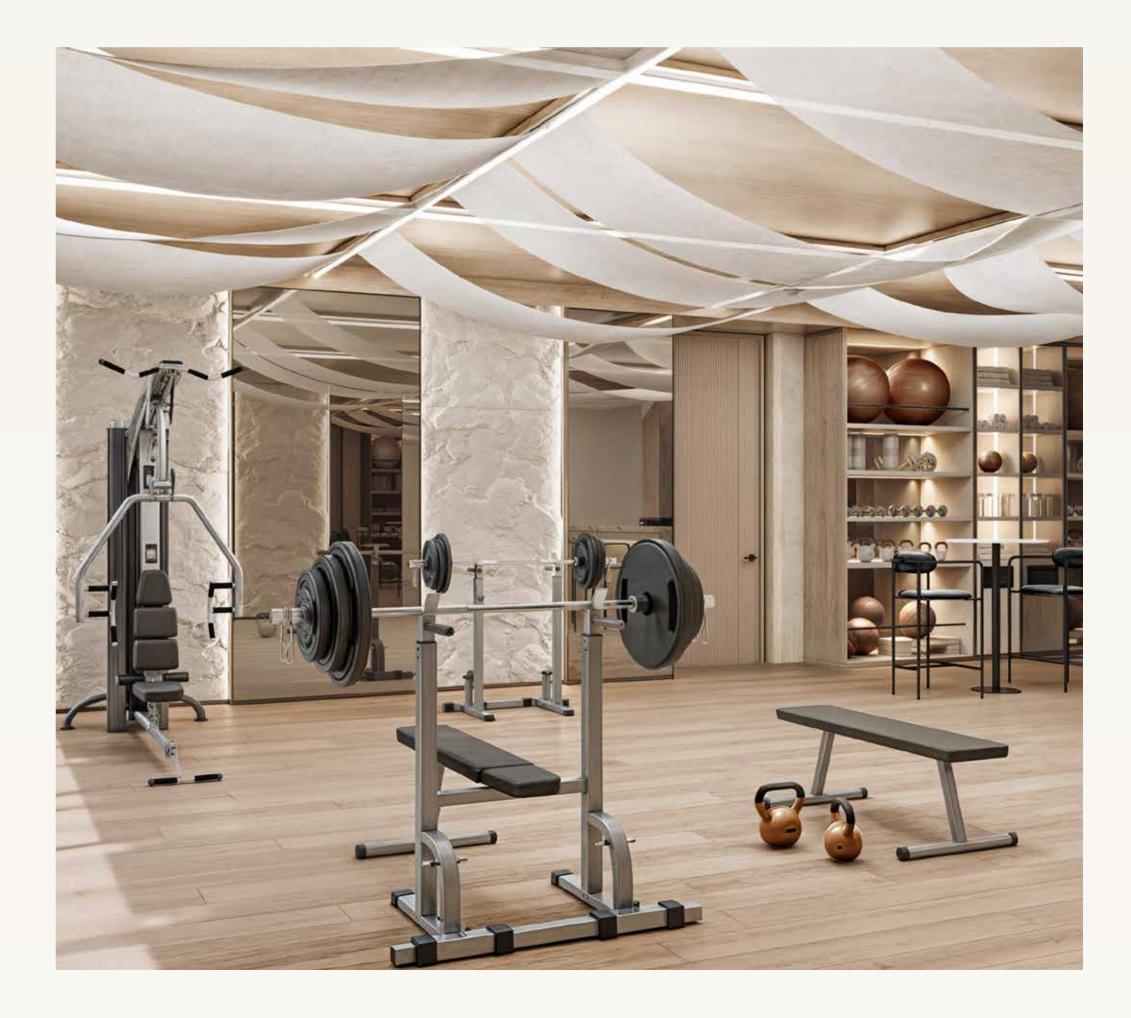

### OUT OF THIS WORLD FITNESS

#### SINK INTO BLISS

Gather your friends and family for a memorable experience. Our circular sunken pool seating offers a unique and intimate space to unwind and socialize.

Experience the future of fitness in the Gravity Gym. Discover a new level of challenge and motivation in a state-of-the-art zone, inspired by the forces of gravity and celestial motion.