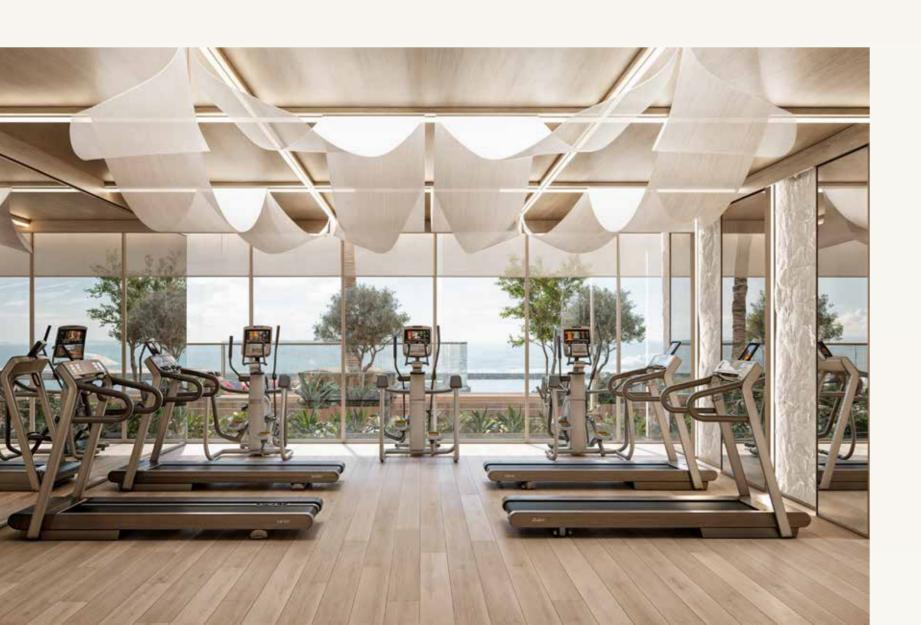

#### SINK INTO BLISS

Gather your friends and family for a memorable experience. Our circular sunken pool seating offers a unique and intimate space to unwind and socialize.

Experience the future of fitness in the Gravity Gym. Discover a new level of challenge and motivation in a state-of-the-art zone, inspired by the forces of gravity and celestial motion.

### OUT OF THIS WORLD FITNESS