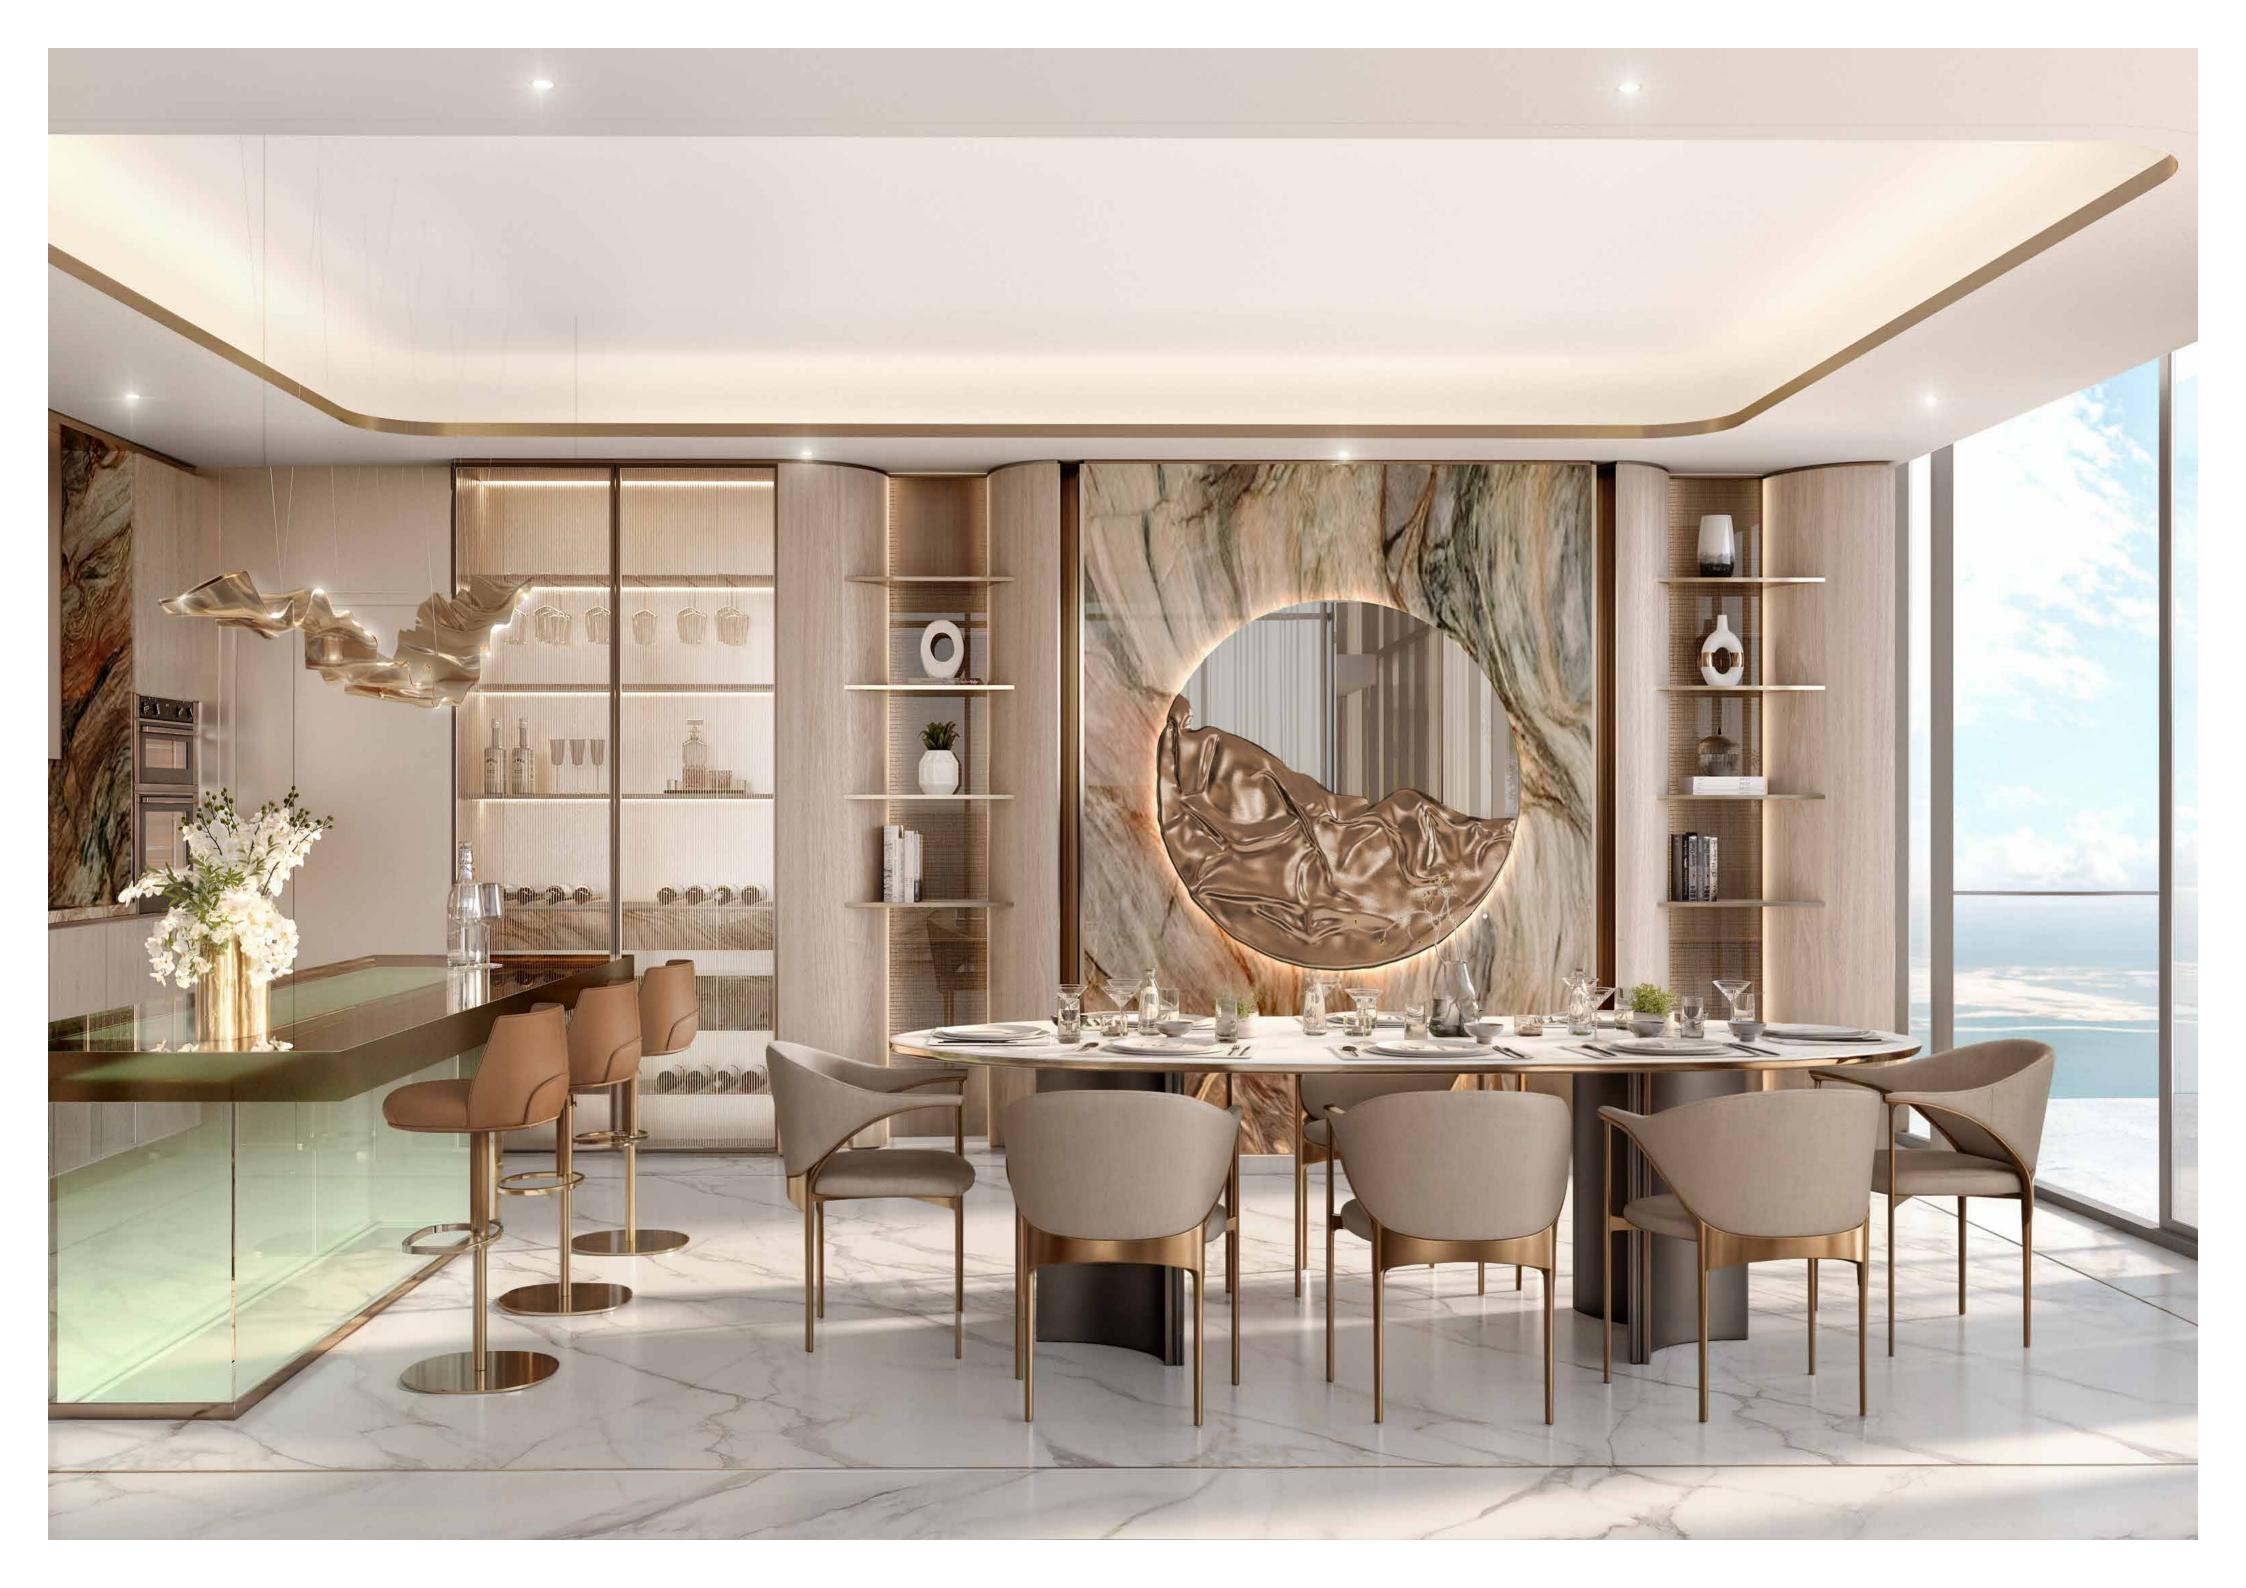

#### SKY MEETS SERENITY

Step into a world of unparalleled luxury where expansive living spaces meet breathtaking panoramas. Sunlight streams through floor-to-ceiling windows, illuminating the grand living room which features a sweeping duplex staircase that ascends to a private sanctuary above.

Indulge in the ultimate sanctuary within your private haven. The master bedroom, a symphony of opulence, promises a serene ambiance where each facet whispers classy luxury. Soft, plush textures caress your senses, while panoramic windows frame a mesmerizing vista of the city's mesmerising views. Here, amidst the grandeur, you'll feel like you're floating on air, with the world at your feet.