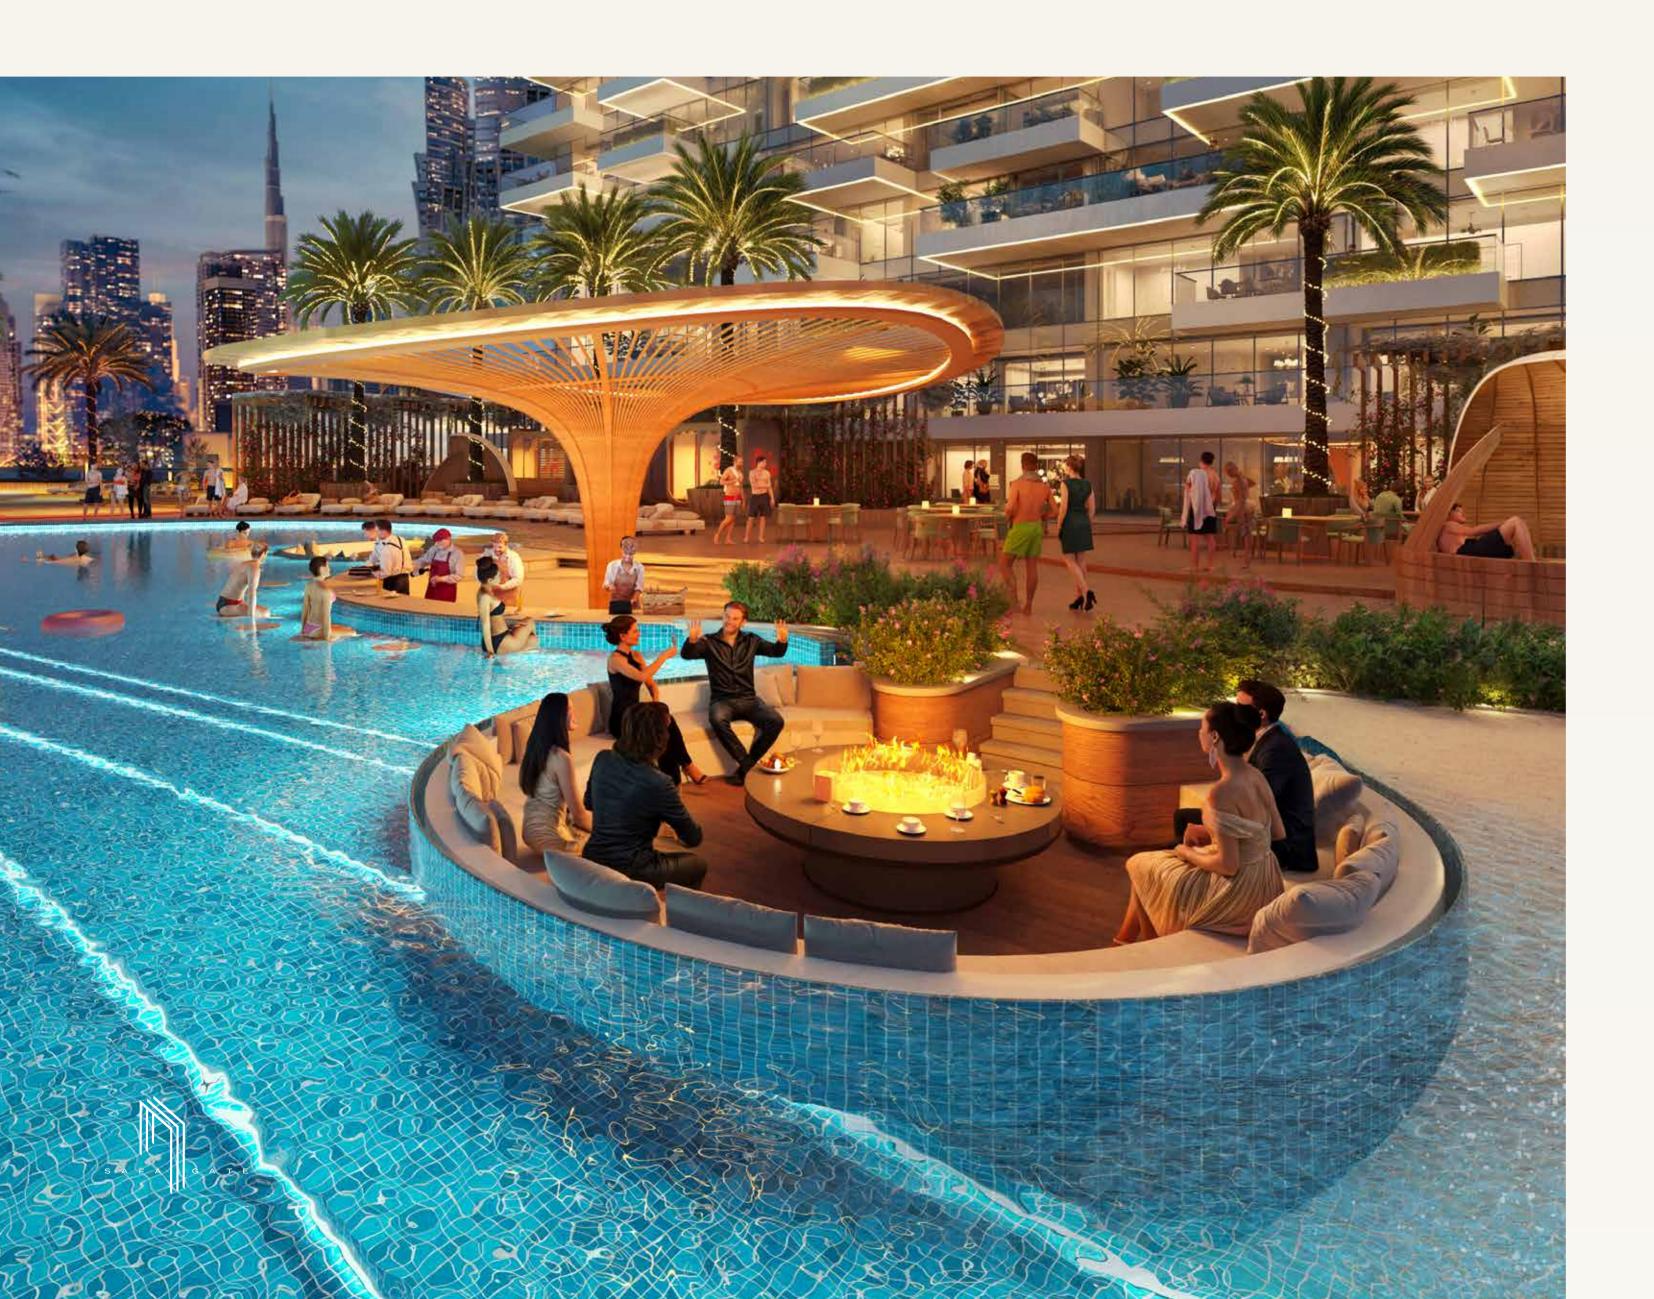

## KALIEDOSCOPIC WONDERLAND

Watch the Aurora Pool transform before your eyes, as vibrant hues dance and shimmer across the water, creating a mesmerising spectacle.

#### SINK INTO BLISS

Gather your friends and family for a memorable experience. Our circular sunken pool seating offers a unique and intimate space to unwind and socialize.

Experience the future of fitness in the Gravity Gym. Discover a new level of challenge and motivation in a state-of-the-art zone, inspired by the forces of gravity and celestial motion.