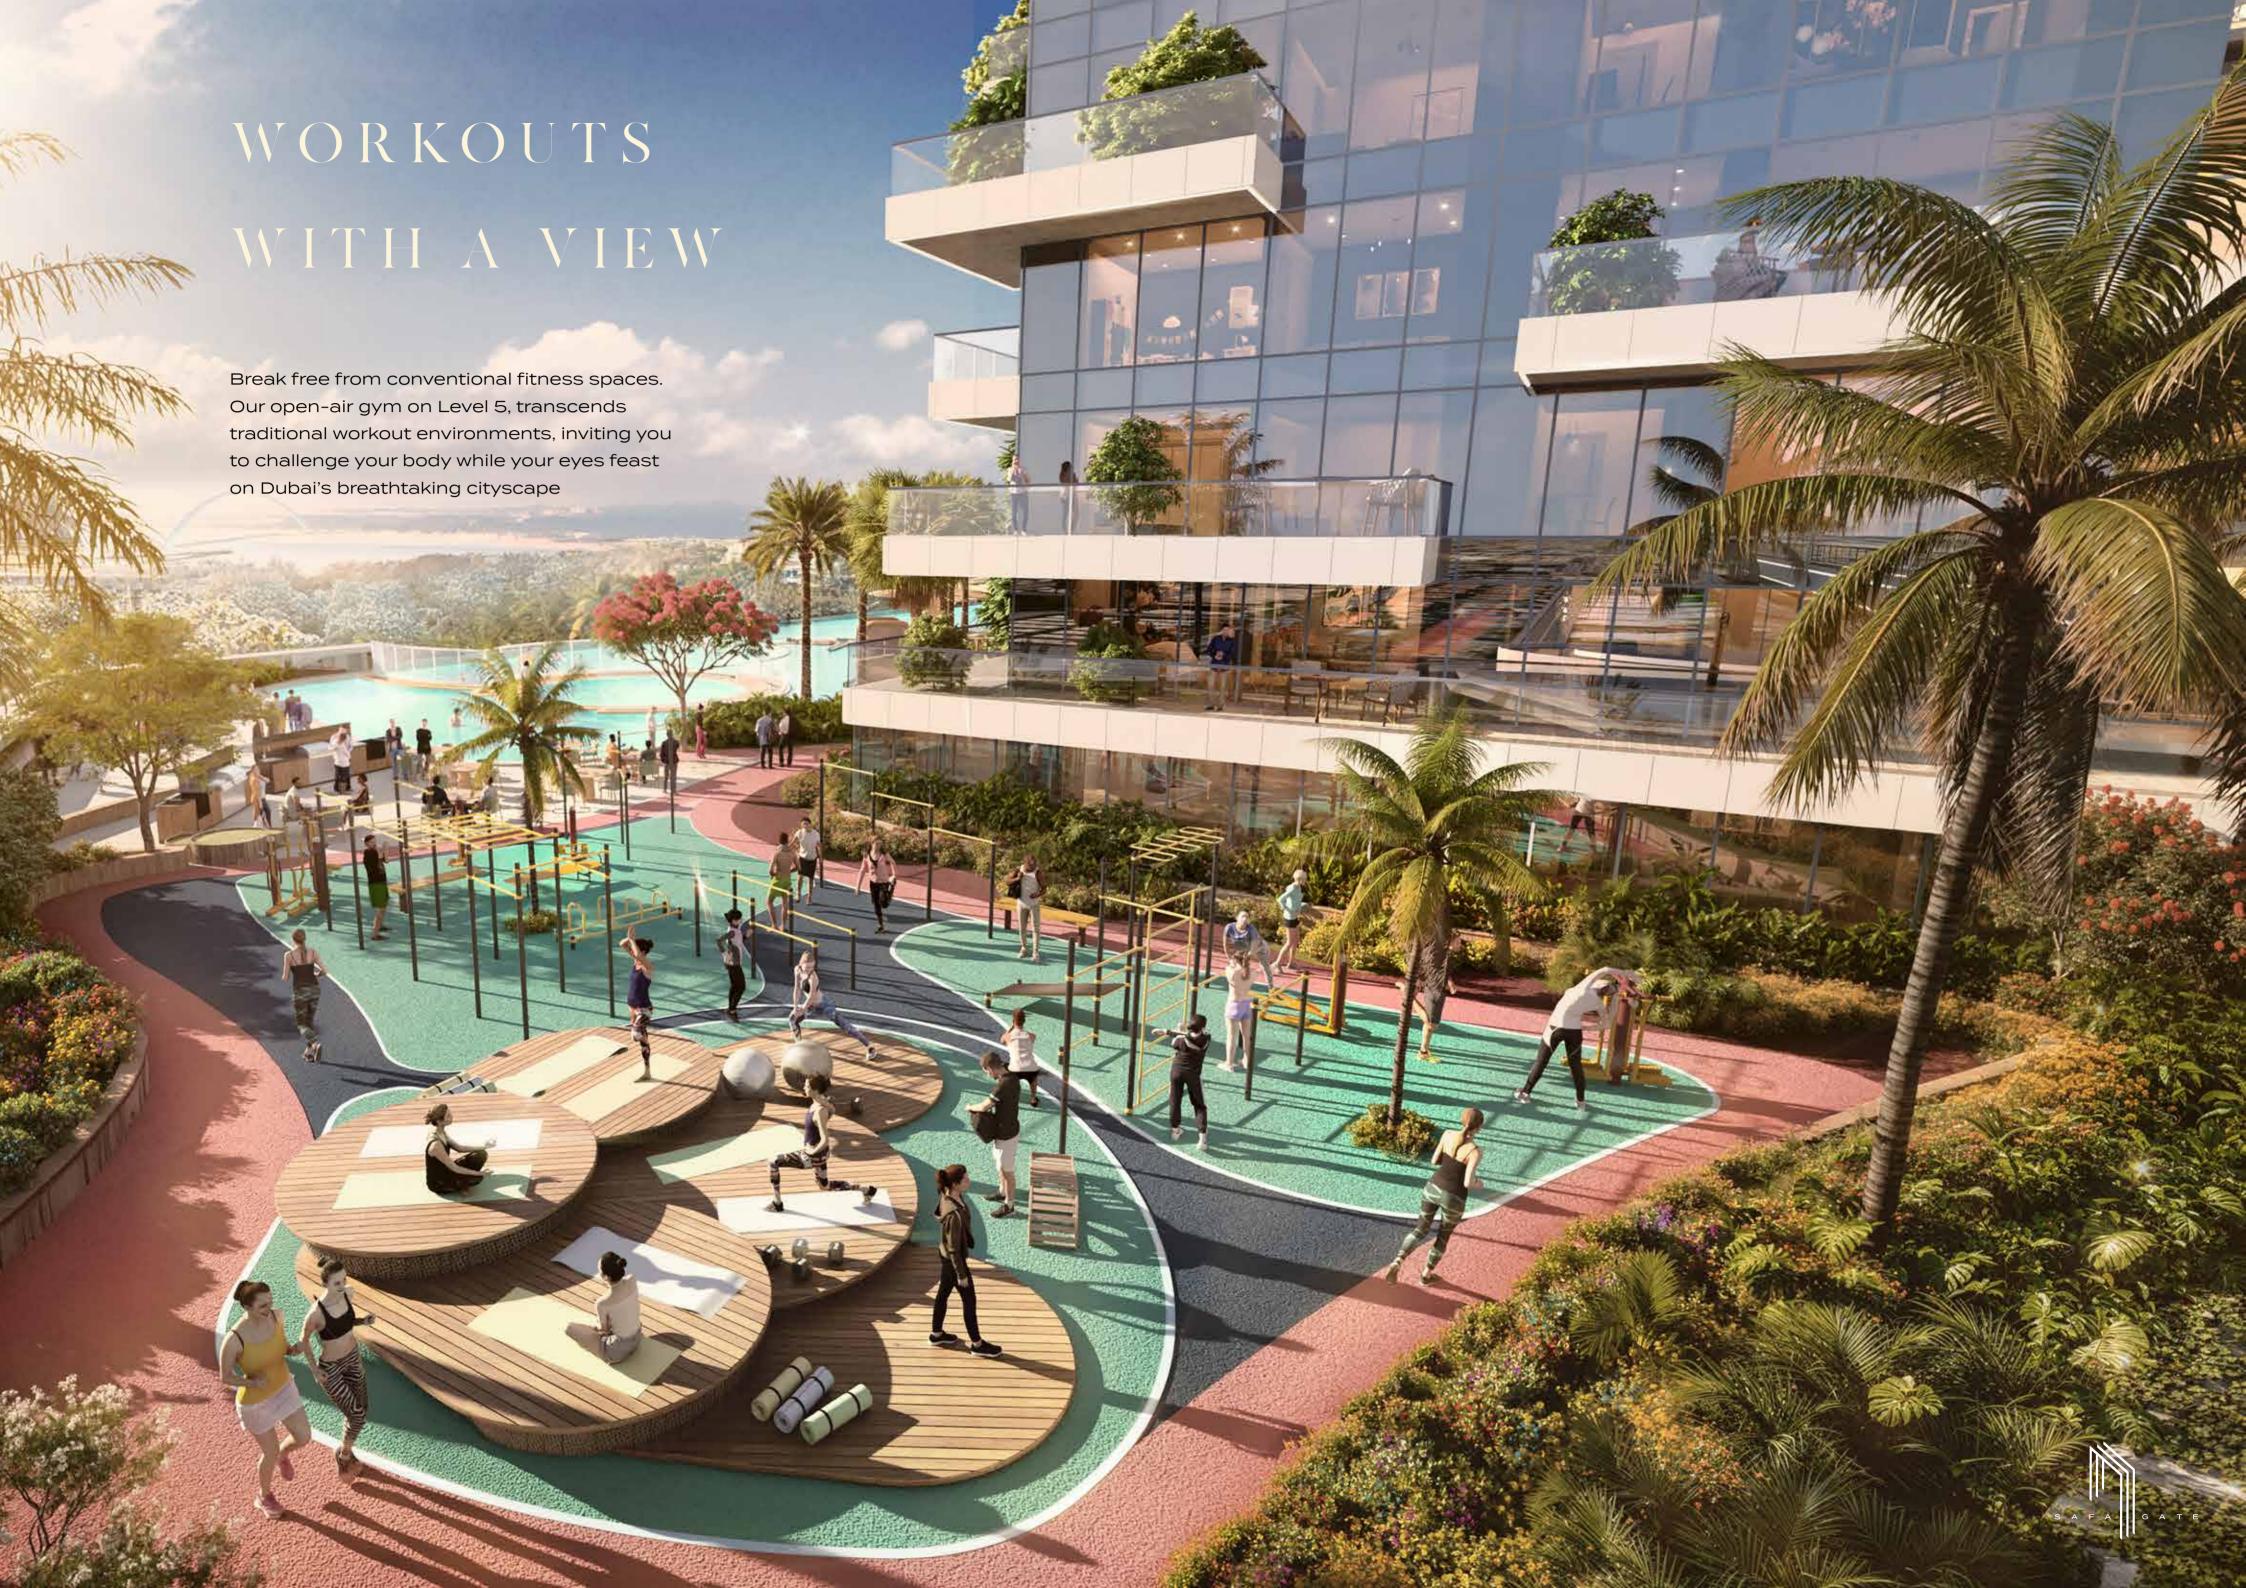

#### SINK INTO BLISS

Gather your friends and family for a memorable experience. Our circular sunken pool seating offers a unique and intimate space to unwind and socialize.

Experience the future of fitness in the Gravity Gym. Discover a new level of challenge and motivation in a state-of-the-art zone, inspired by the forces of gravity and celestial motion.

### OUT OF THIS WORLD FITNESS