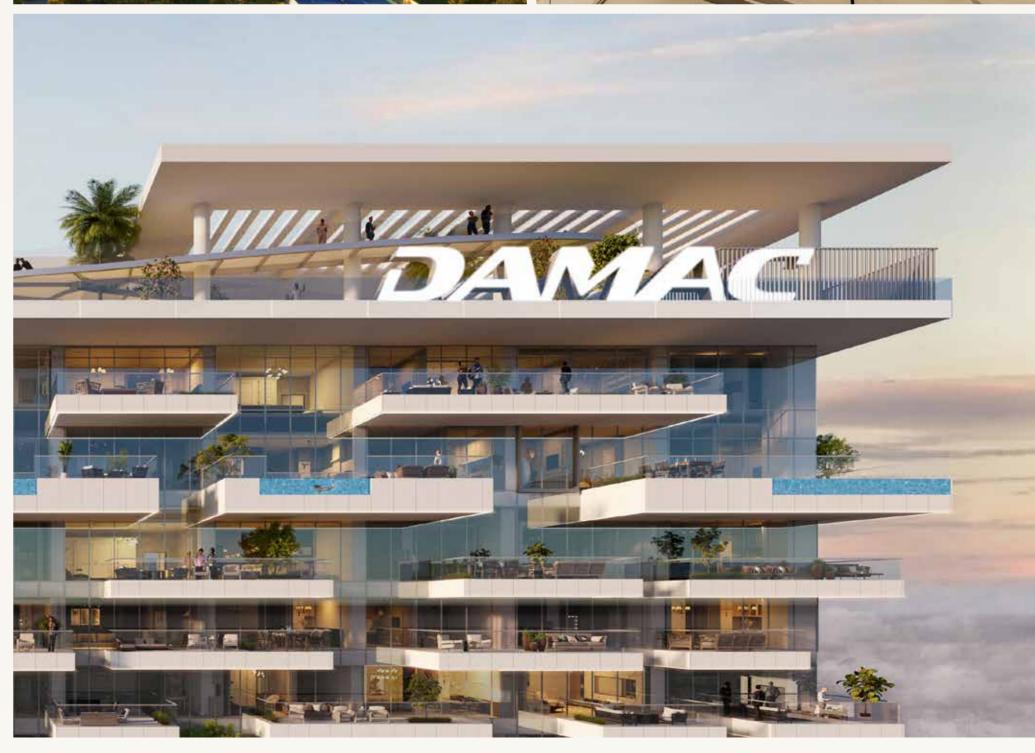

#### YOUR TOWERING URBAN OASIS AWAITS

SAFA GATE stands as a landmark of architectural ingenuity and luxury living. Its sleek, soaring silhouette pierces the Dubai skyline, featuring a stunning glass façade that reflects the city's vibrant energy. The tower's distinctive design incorporates bold design elements, creating a visual masterpiece that is as functional

as it is beautiful. With its innovative sky gardens and panoramic viewing decks, SAFA GATE blurs the line between indoor and outdoor living, offering residents unparalleled views and a sense of floating above the bustling metropolis.