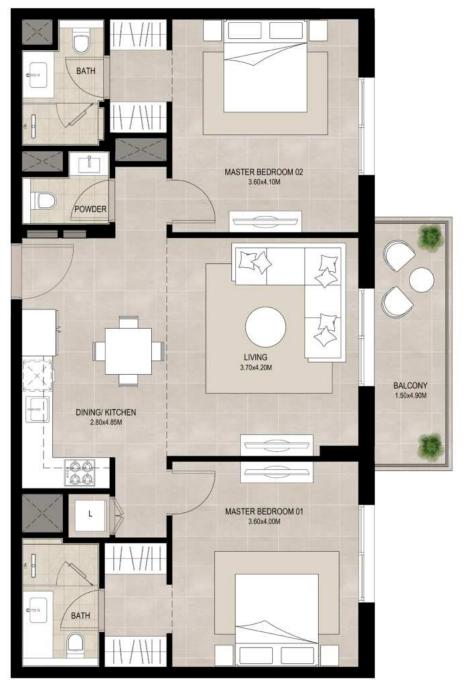

## 2 bedroom - Unit type B

Suite 82.75 Sq.m / 890.71 Sq.ft

Balcony 7.49 Sq.m / 80.62 Sq.ft

Total built-up 90.24 Sq.m / 971.34 Sq.ft

<sup>1.</sup> All room dimensions are in metric and measured to structural elements and exclude wall finishes and construction tolerances

<sup>2.</sup> All dimensions have been provided by our consultant architects. 3. All materials, dimensions, drawings features and amenities are approximate at the time of printing. 4. Actual area may vary from stated area. Drawings not to scale E&OE. The developer reserves the right to make revisions to the floor plans and any features, materials, dimensions, drawings and amenities mentioned in this brochure without notice.