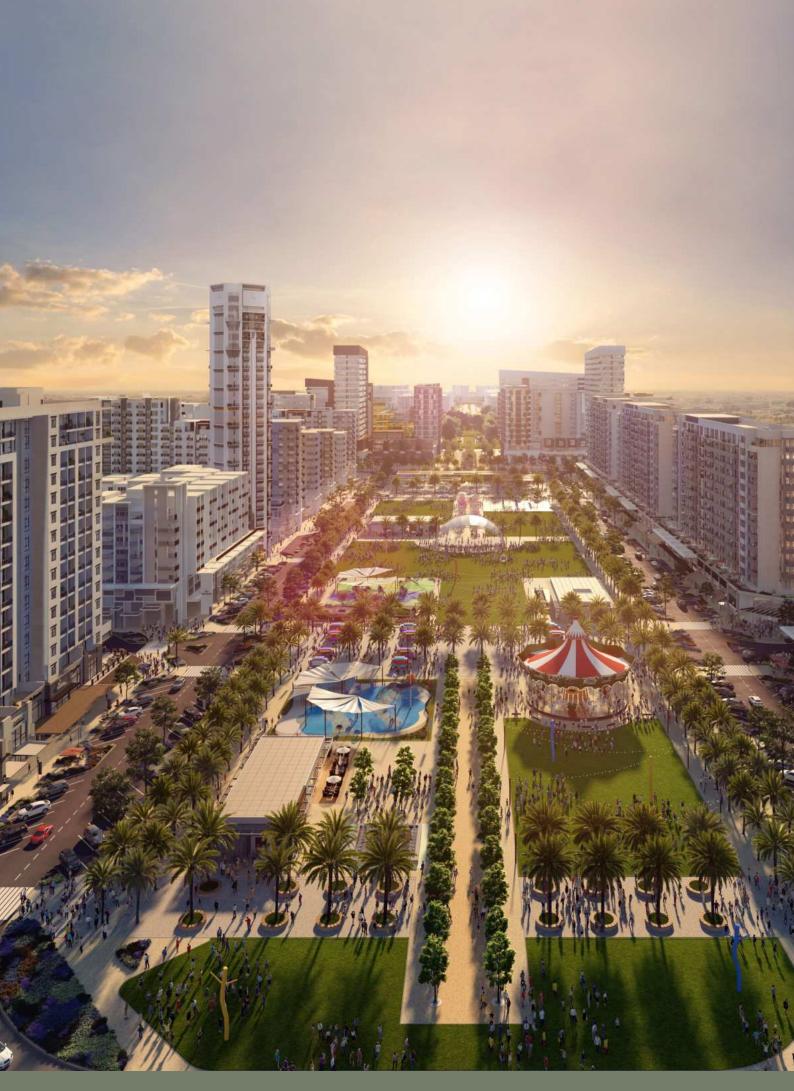

# Location Proximities

29 min Dubai Mall

28 min
Dubai Intl Airport

25 min DWC Airport

24 min Burj Al Arab

 $20\,\mathrm{min}$  Dubai Hills Mall

 $20 \, \mathrm{min}$  District 2020

50,000

SQM Town Square park

260,000

SQM greenery

250+

Retail outlets

8,000

SQM sports arenas

13

KM cycling trails

10

KM running track

Town Square Park

Swimming Pool

GYM

Basketball Courts

Carousel