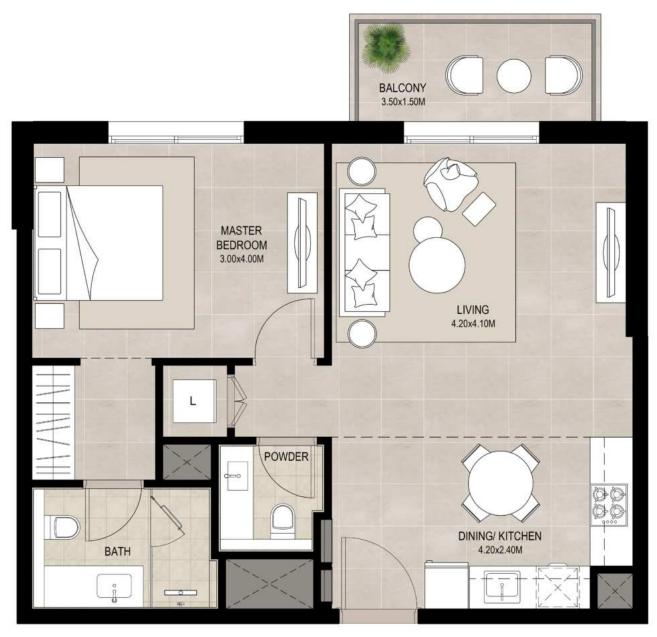

# 1 bedroom - Unit type A

Suite 56.14 Sq.m / 604.29 Sq.ft

Balcony 5.32 Sq.m / 57.26 Sq.ft

Total built-up 61.46 Sq.m / 661.55 Sq.ft

<sup>1.</sup> All room dimensions are in metric and measured to structural elements and exclude wall finishes and construction tolerances

<sup>2.</sup> All dimensions have been provided by our consultant architects. 3. All materials, dimensions, drawings features and amenities are approximate at the time of printing. 4. Actual area may vary from stated area. Drawings not to scale E&OE. The developer reserves the right to make revisions to the floor plans and any features, materials, dimensions, drawings and amenities mentioned in this brochure without notice.