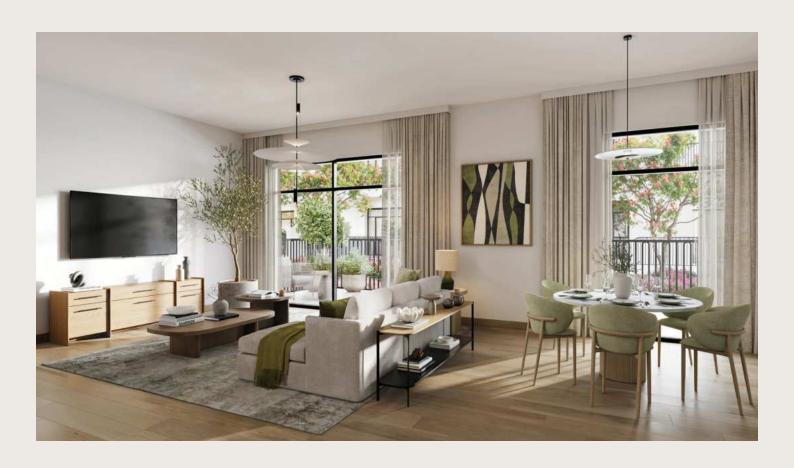

# Redefining Beauty in Every Corner

Enjoy a harmonious fusion of contemporary design.

The living and dining spaces are beautifully illuminated by natural light, fostering a warm and inviting ambiance.

Bedrooms showcase sophisticated porcelain flooring and spacious built-in wardrobes, while the master suites provide the luxury of opulent en-suite bathrooms.

The kitchen features an expansive countertop and elegant streamlined storage options for a chic and functional cooking experience.