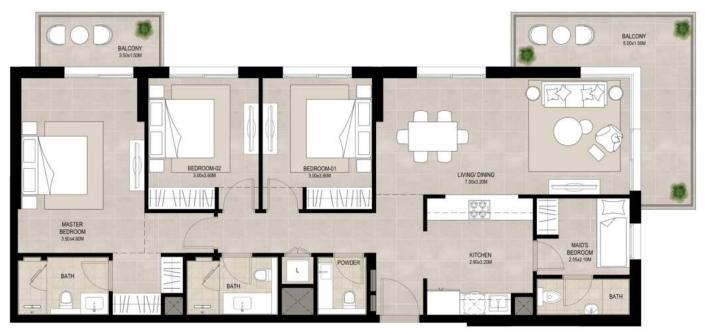

# 3 bedroom - Unit type A

111.62 Sq.m / 1201.47 Sq.ft Suite 18.97 Sq.m / 204.19 Sq.ft Balcony 130.59 Sq.m / 1405.66 Sq.ft Total built-up

2. All dimensions have been provided by our consultant architects. 3. All materials, dimensions, drawings features and amenities are approximate at the time of printing. 4. Actual area may vary from stated area. Drawings not to scale E&OE. The developer reserves the right to make revisions to the floor plans and any features, materials, dimensions, drawings and amenities mentioned in this brochure without notice.