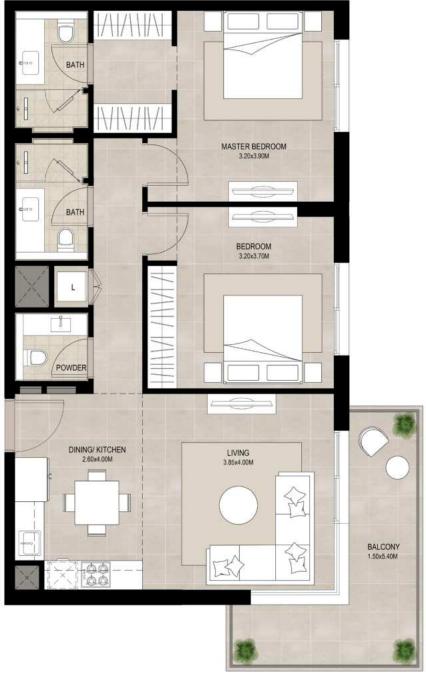

# 1 bedroom - Unit type D

Suite 55.47 Sq.m / 597.07 Sq.ft

Balcony 5.32 Sq.m / 57.26 Sq.ft

Total built-up 60.79 Sq.m / 654.34 Sq.ft

<sup>1.</sup> All room dimensions are in metric and measured to structural elements and exclude wall finishes and construction tolerances

<sup>2.</sup> All dimensions have been provided by our consultant architects. 3. All materials, dimensions, drawings features and amenities are approximate at the time of printing. 4. Actual area may vary from stated area. Drawings not to scale E&OE. The developer reserves the right to make revisions to the floor plans and any features, materials, dimensions, drawings and amenities mentioned in this brochure without notice.