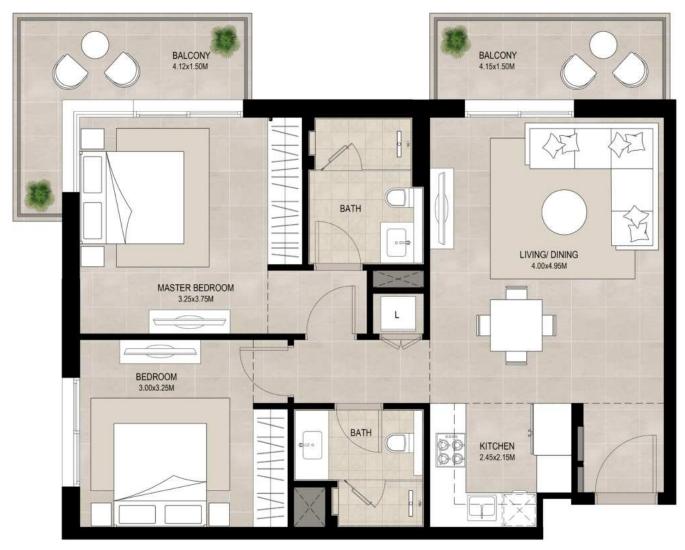

# 2 bedroom - Unit type A

Suite 81.63 Sq.m / 878.66 Sq.ft

Balcony 5.32 Sq.m / 57.26 Sq.ft

Total built-up 86.95 Sq.m / 935.92 Sq.ft

<sup>1.</sup> All room dimensions are in metric and measured to structural elements and exclude wall finishes and construction tolerances

<sup>2.</sup> All dimensions have been provided by our consultant architects. 3. All materials, dimensions, drawings features and amenities are approximate at the time of printing. 4. Actual area may vary from stated area. Drawings not to scale E&OE. The developer reserves the right to make revisions to the floor plans and any features, materials, dimensions, drawings and amenities mentioned in this brochure without notice.