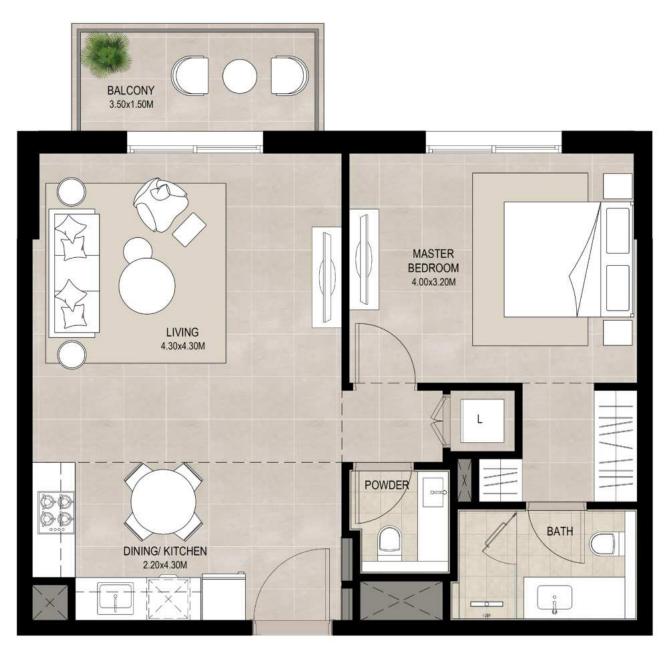

# 1 bedroom - Unit type A

Suite 56.14 Sq.m / 604.29 Sq.ft

Balcony 5.32 Sq.m / 57.26 Sq.ft

Total built-up 61.46 Sq.m / 661.55 Sq.ft

<sup>1.</sup> All room dimensions are in metric and measured to structural elements and exclude wall finishes and construction tolerances

<sup>2.</sup> All dimensions have been provided by our consultant architects. 3. All materials, dimensions, drawings features and amenities are approximate at the time of printing. 4. Actual area may vary from stated area. Drawings not to scale E&OE. The developer reserves the right to make revisions to the floor plans and any features, materials, dimensions, drawings and amenities mentioned in this brochure without notice.