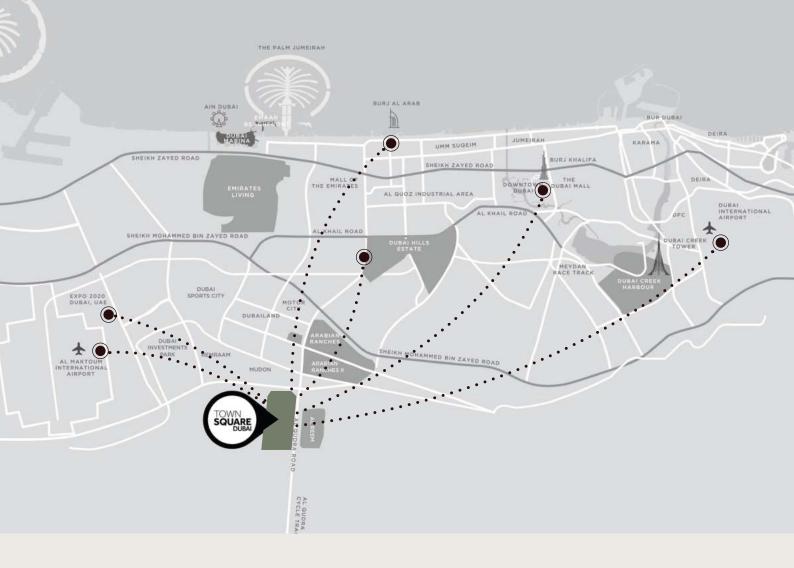

# Location Proximities

29 min Dubai Mall

28 min
Dubai Intl Airport

25 min DWC Airport

24 min Burj Al Arab

 $20\,\mathrm{min}$  Dubai Hills Mall

 $20 \, \mathrm{min}$  District 2020

50,000