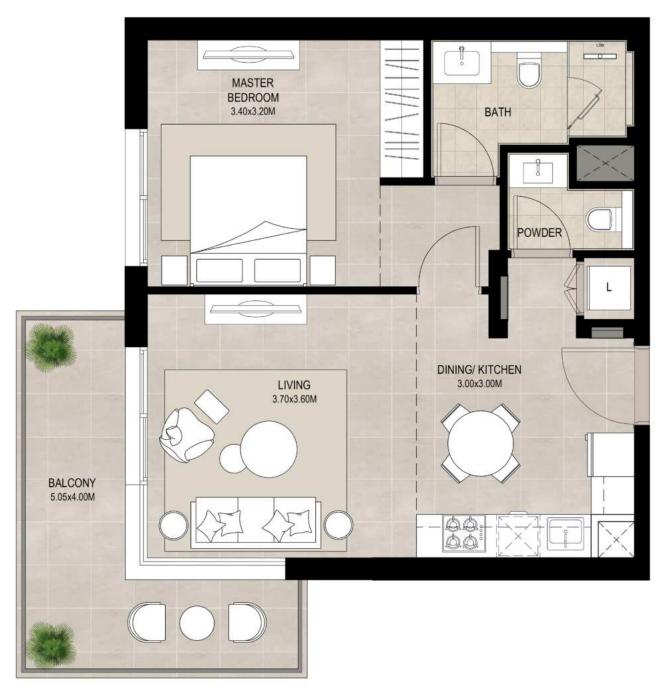

### 1 bedroom - Unit type C

Suite 49.70 Sq.m / 534.97 Sq.ft
Balcony 11.33 Sq.m / 121.96 Sq.ft
Total built-up 61.03 Sq.m / 656.92 Sq.ft

<sup>1.</sup> All room dimensions are in metric and measured to structural elements and exclude wall finishes and construction tolerances

<sup>2.</sup> All dimensions have been provided by our consultant architects. 3. All materials, dimensions, drawings features and amenities are approximate at the time of printing. 4. Actual area may vary from stated area. Drawings not to scale E&OE. The developer reserves the right to make revisions to the floor plans and any features, materials, dimensions, drawings and amenities mentioned in this brochure without notice.