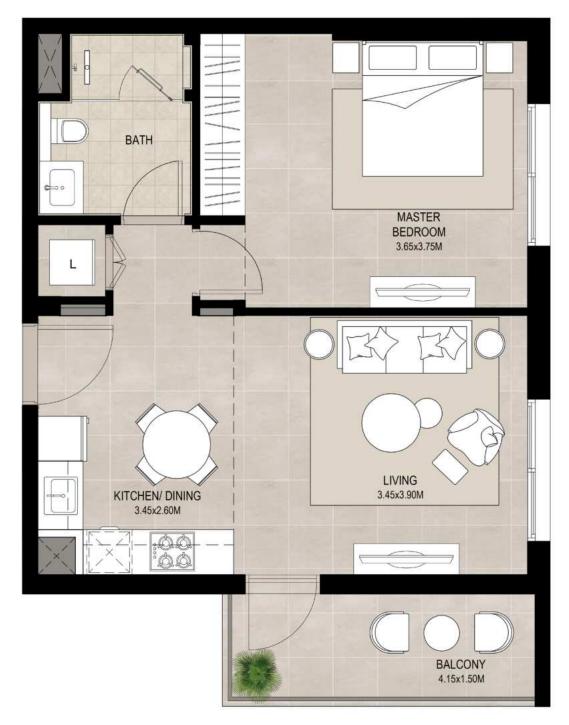

## 1 bedroom - Unit type E

Suite 48.84 Sq.m / 525.71 Sq.ft

Balcony 6.02 Sq.m / 64.80 Sq.ft

Total built-up 54.86 Sq.m / 590.51 Sq.ft

#### Disclaimer

2. All dimensions have been provided by our consultant architects. 3. All materials, dimensions, drawings features and amenities are approximate at the time of printing. 4. Actual area may vary from stated area. Drawings not to scale E&OE. The developer reserves the right to make revisions to the floor plans and any features, materials, dimensions, drawings and amenities mentioned in this brochure without notice.

<sup>1.</sup> All room dimensions are in metric and measured to structural elements and exclude wall finishes and construction tolerances

<sup>\*</sup>Balcony sizes vary