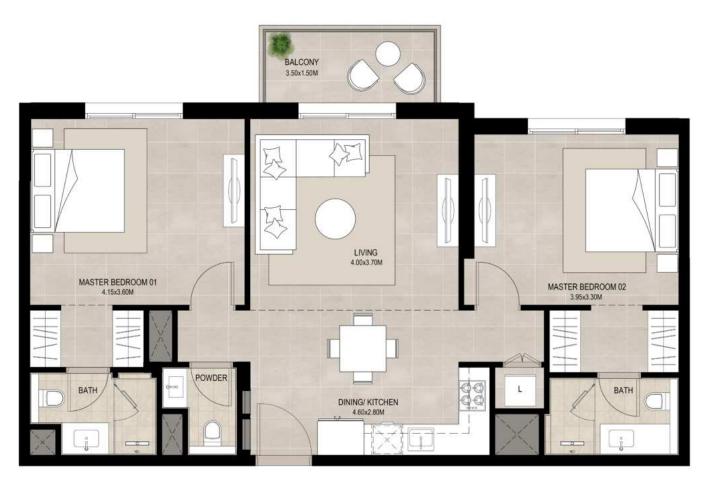

# 2 bedroom - Unit type A

Suite 81.63 Sq.m / 878.66 Sq.ft

Balcony 5.32 Sq.m / 57.26 Sq.ft

Total built-up 86.95 Sq.m / 935.92 Sq.ft

<sup>1.</sup> All room dimensions are in metric and measured to structural elements and exclude wall finishes and construction tolerances

<sup>2.</sup> All dimensions have been provided by our consultant architects. 3. All materials, dimensions, drawings features and amenities are approximate at the time of printing. 4. Actual area may vary from stated area. Drawings not to scale E&OE. The developer reserves the right to make revisions to the floor plans and any features, materials, dimensions, drawings and amenities mentioned in this brochure without notice.