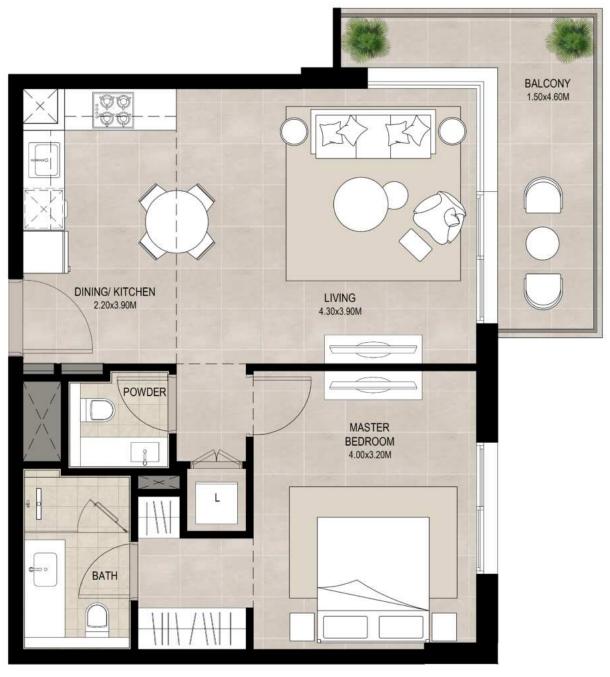

# 1 bedroom - Unit type B

Suite 53.61 Sq.m / 577.05 Sq.ft

Balcony 9.44 Sq.m / 101.61 Sq.ft

Total built-up 63.05 Sq.m / 678.66 Sq.ft

<sup>1.</sup> All room dimensions are in metric and measured to structural elements and exclude wall finishes and construction tolerances

<sup>2.</sup> All dimensions have been provided by our consultant architects. 3. All materials, dimensions, drawings features and amenities are approximate at the time of printing. 4. Actual area may vary from stated area. Drawings not to scale E&OE. The developer reserves the right to make revisions to the floor plans and any features, materials, dimensions, drawings and amenities mentioned in this brochure without notice.