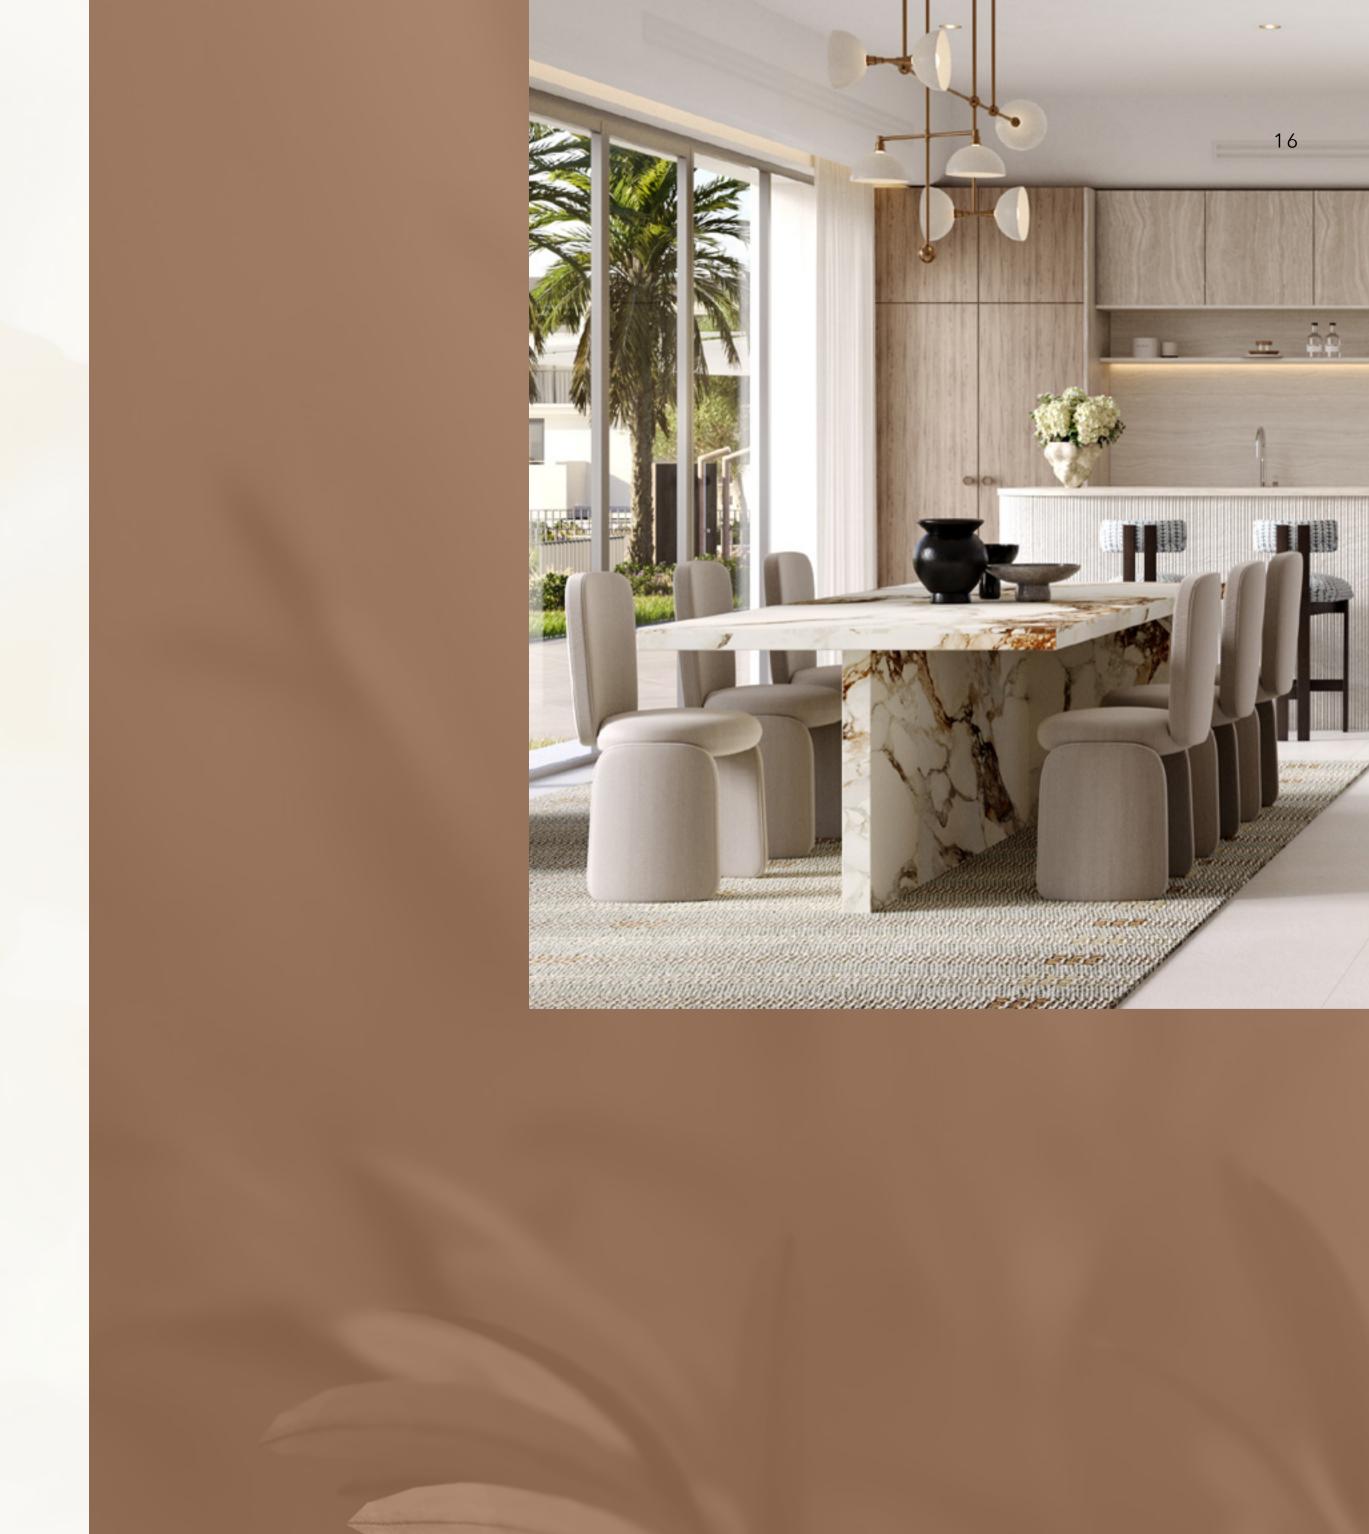

## SERENITY IN EVERY DETAIL

### INTERIOR

Greenspoint's interiors are adorned with nature-inspired textures, and natural wood finishes for a seamless connection between indoor comfort and outdoor serenity. Sunlit spaces and sleek fittings create an elegant atmosphere, where contemporary design meets nature's calm.