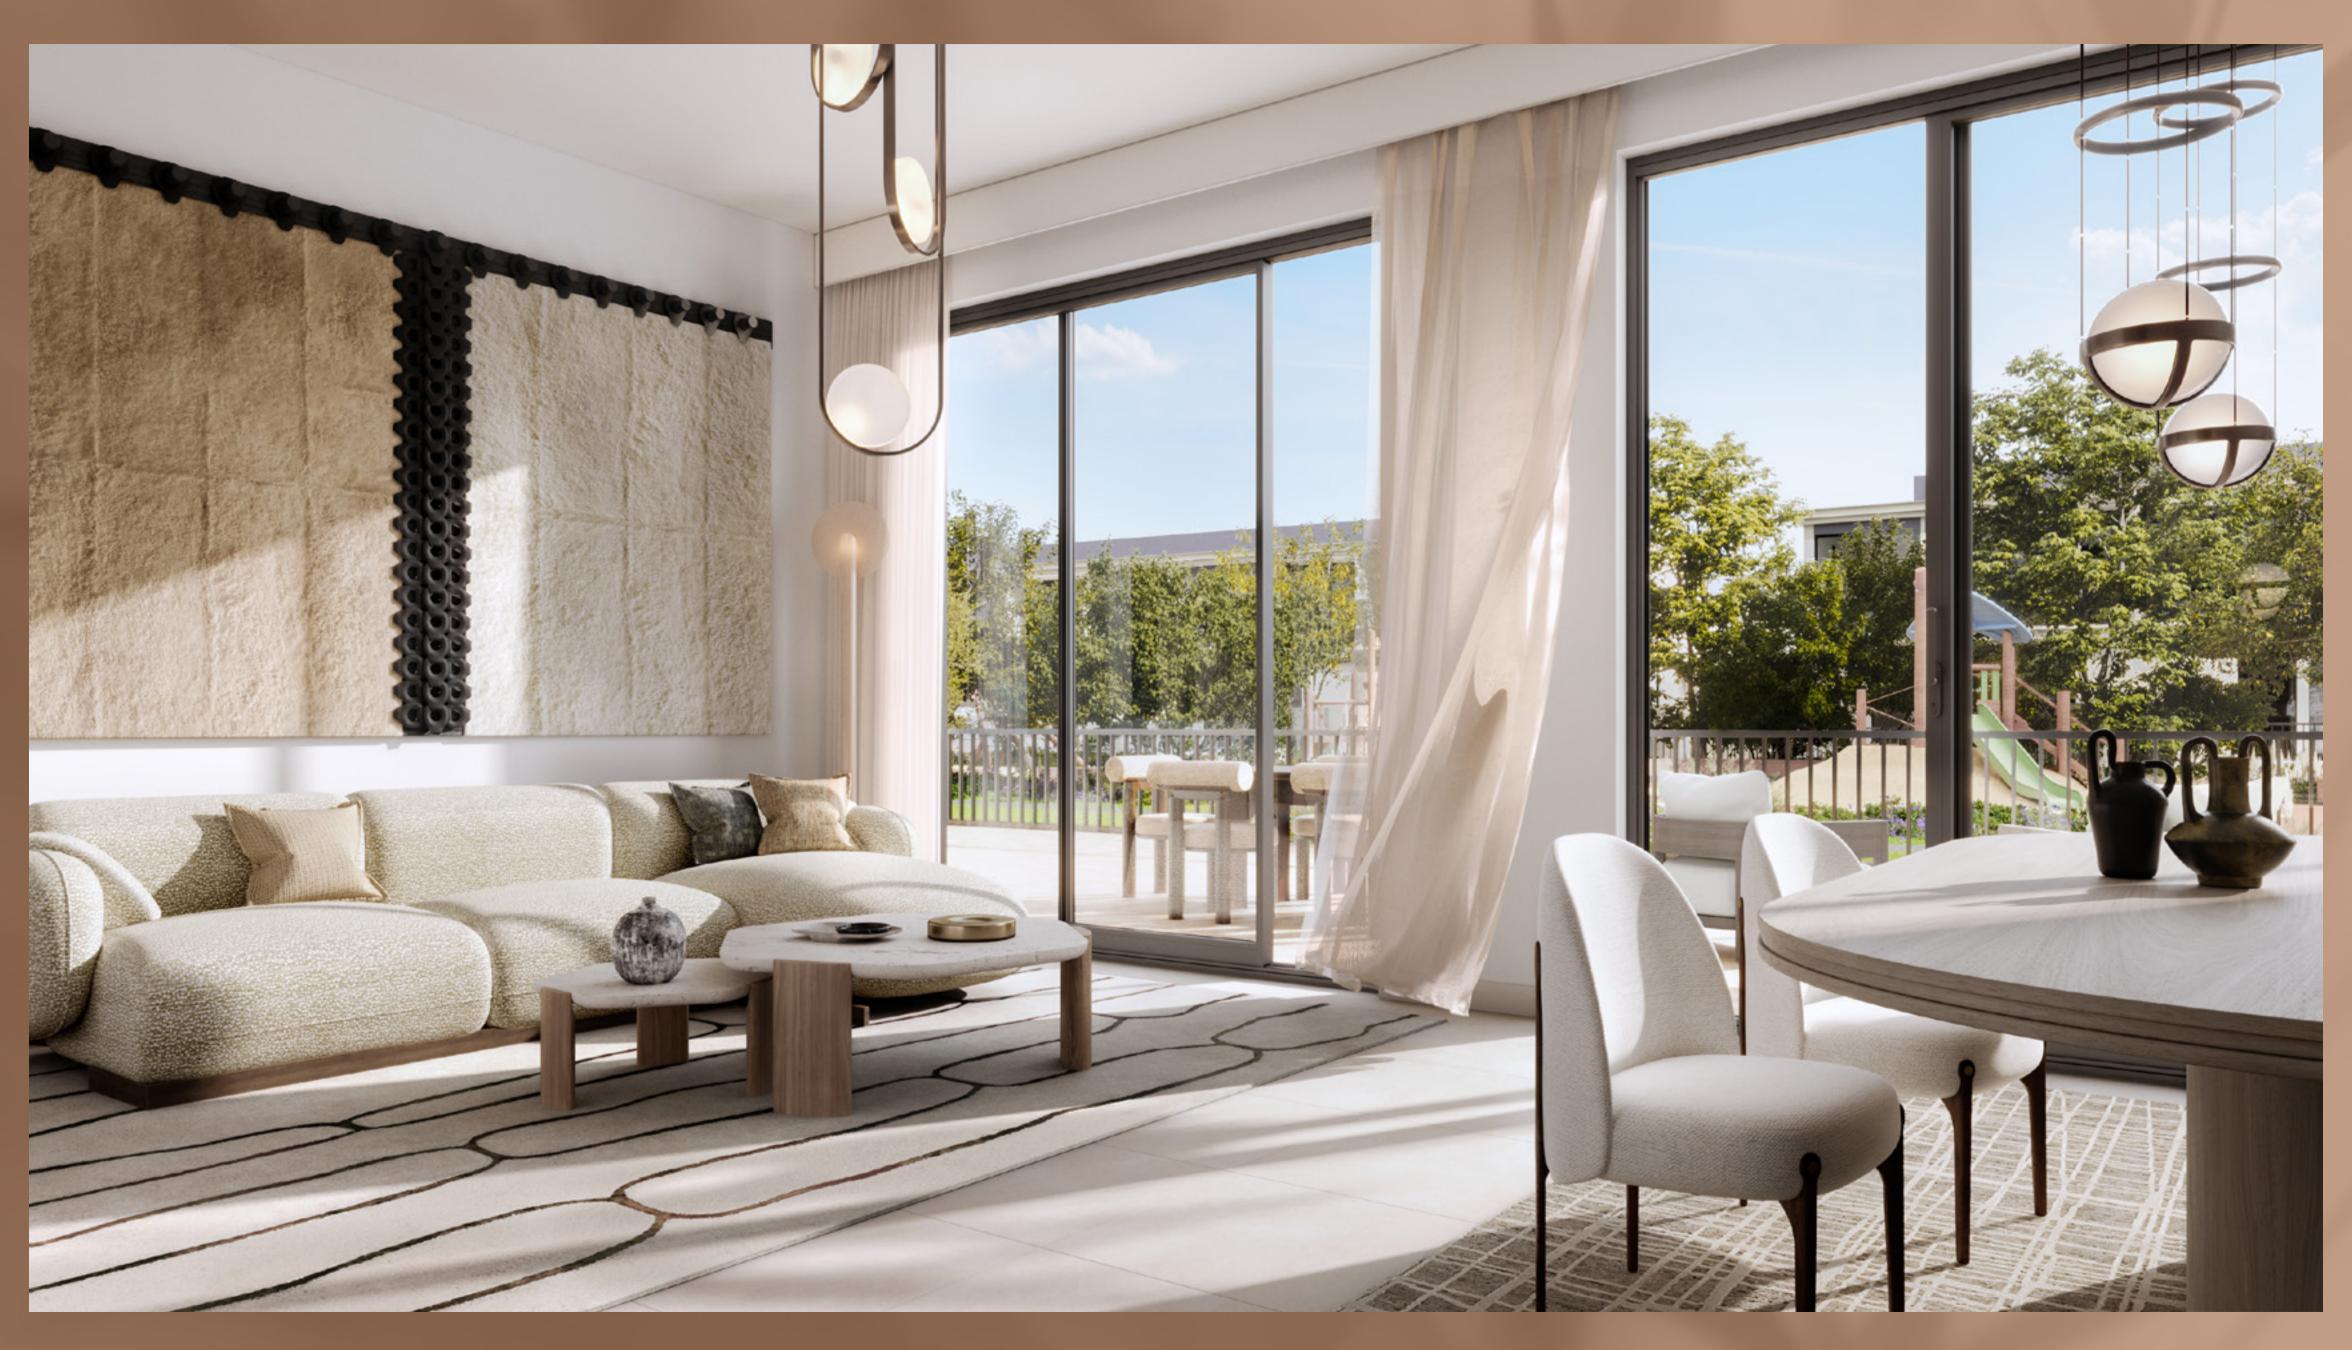

## SERENITY IN EVERY DETAIL

### INTERIOR

Greenspoint's interiors are adorned with nature-inspired textures, and natural wood finishes for a seamless connection between indoor comfort and outdoor serenity. Sunlit spaces and sleek fittings create an elegant atmosphere, where contemporary design meets nature's calm.