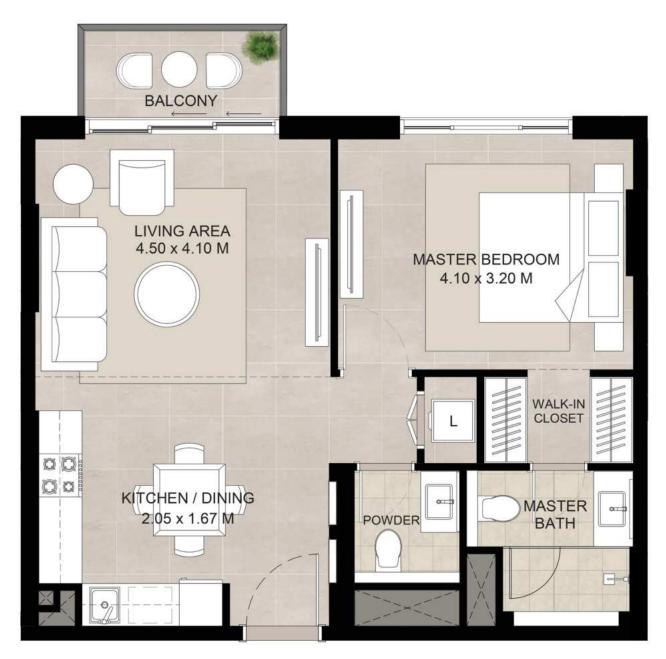

#### 1 bedroom - Unit type A

| Area           | Min                       | Мах                       |
|----------------|---------------------------|---------------------------|
| Suite          | 57.55 Sq.m / 619.46 Sq.ft | 57.62 Sq.m / 620.22 Sq.ft |
| Balcony        | 3.92 Sq.m / 42.19 Sq.ft   | 3.92 Sq.m / 42.19 Sq.ft   |
| Total built-up | 61.47 Sq.m / 661.66 Sq.ft | 61.54 Sq.m / 662.41 Sq.ft |

#### 1 bedroom - Unit type B

| Area           | Min                       | Мах                       |
|----------------|---------------------------|---------------------------|
| Suite          | 61.10 Sq.m / 657.67 Sq.ft | 61.68 Sq.m / 663.92 Sq.ft |
| Balcony        | 3.91 Sq.m / 42.09 Sq.ft   | 5.57 Sq.m / 59.95 Sq.ft   |
| Total built-up | 65.59 Sq.m / 706.00 Sq.ft | 66.69 Sq.m / 717.85 Sq.ft |