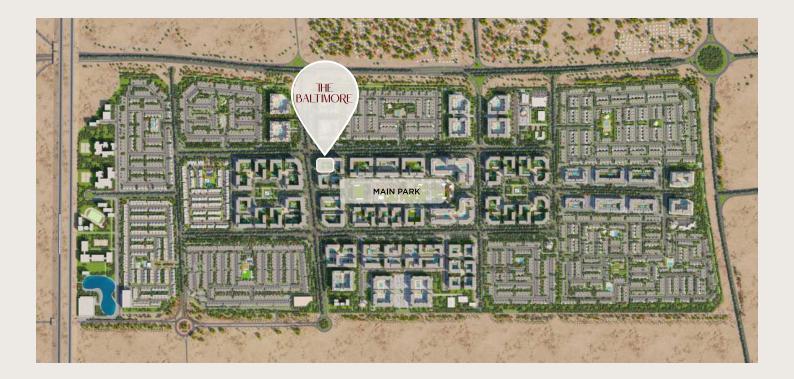

# THE BALTIMORE

Explore our modern apartments featuring 1, 2, and 3 bedrooms, perfectly situated at the entrance of the main park. Enjoy stunning boulevard views and a seamless blend of serenity and convenience.

## Curated Elegance

THE BALTIMORE showcases a striking collection of modern apartments, offering sweeping views of the boulevard, just moments from the park.

Its sleek design, with bold lines and large windows, redefines urban elegance by merging aesthetic appeal with everyday practicality.