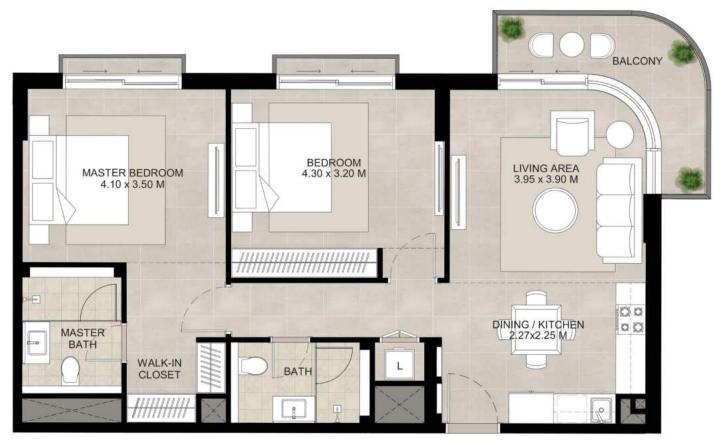

#### 2 bedroom - Unit type A

| Area           | Min                       | Мах                       |
|----------------|---------------------------|---------------------------|
| Suite          | 86.23 Sq.m / 928.17 Sq.ft | 86.84 Sq.m / 934.74 Sq.ft |
| Balcony        | 3.93 Sq.m / 42.30 Sq.ft   | 6.32 Sq.m / 68.03 Sq.ft   |
| Total built-up | 90.77 Sq.m / 977.04 Sq.ft | 92.64 Sq.m / 997.04 Sq.ft |

#### Disclaimer

1. All room dimensions are in metric and measured to structural elements and exclude wall finishes and construction tolerances.