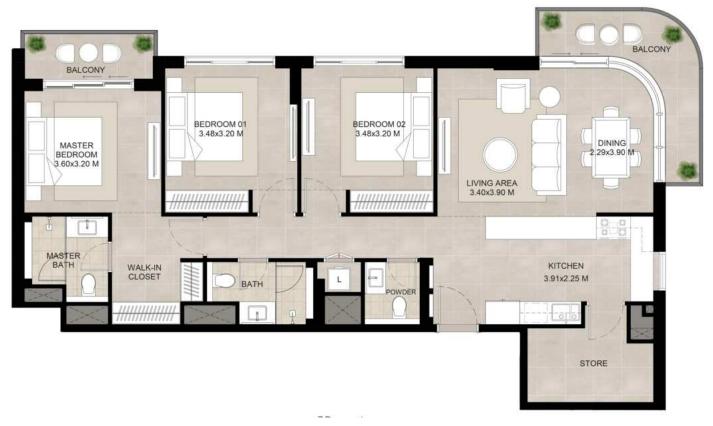

#### 3 bedroom - Unit type A

| Area           | Min                         | Мах                         |
|----------------|-----------------------------|-----------------------------|
| Suite          | 118.20 Sq.m / 1272.29 Sq.ft | 118.37 Sq.m / 1274.12 Sq.ft |
| Balcony        | 14.46 Sq.m / 155.65 Sq.ft   | 14.46 Sq.m / 155.65 Sq.ft   |
| Total built-up | 132.66 Sq.m / 1427.94 Sq.ft | 132.83 Sq.m / 1429.77 Sq.ft |

Disclaimer

1. All room dimensions are in metric and measured to structural elements and exclude wall finishes and construction tolerances.