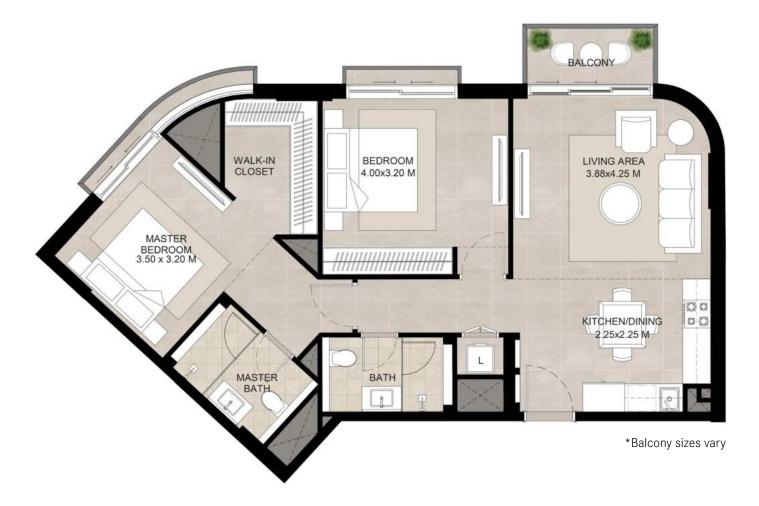

#### 1 bedroom - Unit type A

| Area           | Min                       | Мах                       |
|----------------|---------------------------|---------------------------|
| Suite          | 57.55 Sq.m / 619.46 Sq.ft | 57.62 Sq.m / 620.22 Sq.ft |
| Balcony        | 3.92 Sq.m / 42.19 Sq.ft   | 3.92 Sq.m / 42.19 Sq.ft   |
| Total built-up | 61.47 Sq.m / 661.66 Sq.ft | 61.54 Sq.m / 662.41 Sq.ft |

#### Disclaimer

1. All room dimensions are in metric and measured to structural elements and exclude wall finishes and construction tolerances.