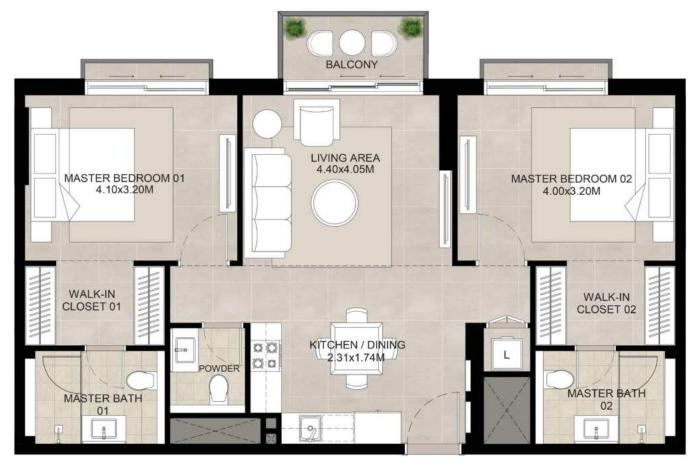

#### 3 bedroom - Unit type A

| Area           | Min                         | Мах                         |
|----------------|-----------------------------|-----------------------------|
| Suite          | 118.20 Sq.m / 1272.29 Sq.ft | 118.37 Sq.m / 1274.12 Sq.ft |
| Balcony        | 14.46 Sq.m / 155.65 Sq.ft   | 14.46 Sq.m / 155.65 Sq.ft   |
| Total built-up | 132.66 Sq.m / 1427.94 Sq.ft | 132.83 Sq.m / 1429.77 Sq.ft |