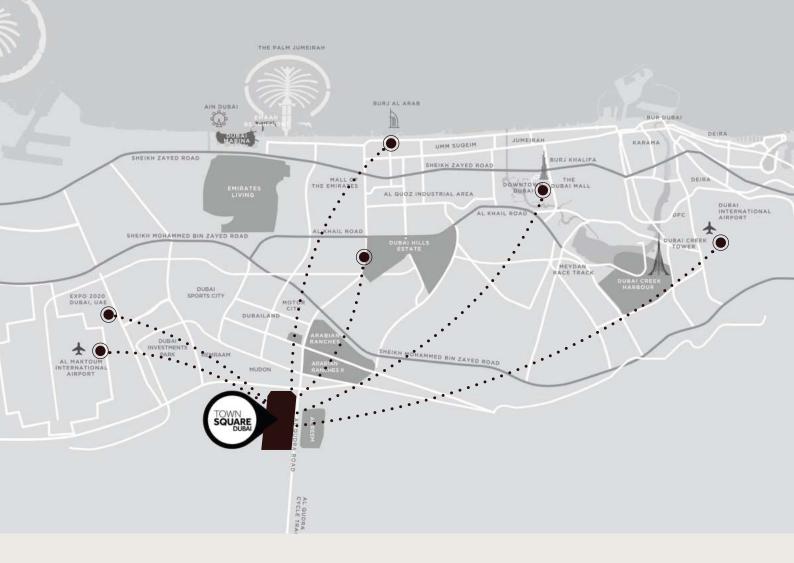

## Location Proximities

29 min Dubai Mall

28 min Dubai Intl Airport

25 min DWC Airport

24 min Burj Al Arab

20 min Dubai Hills Mall

20 min District 2020