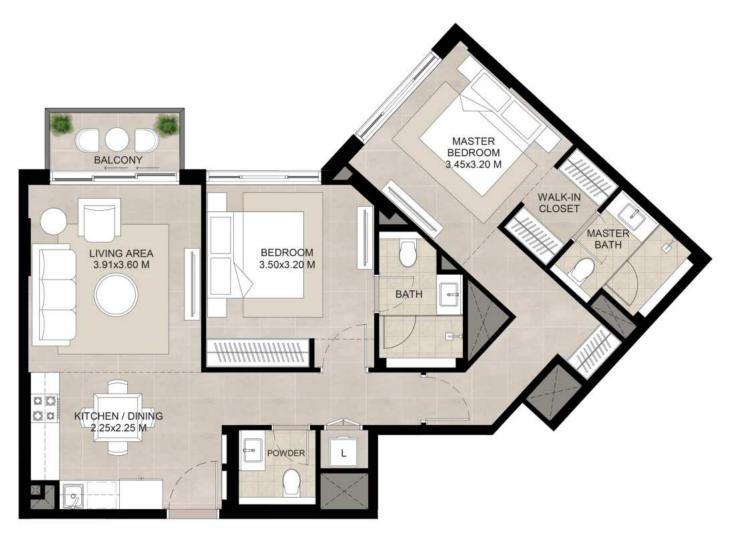

#### 1 bedroom - Unit type B

| Area           | Min                       | Мах                       |
|----------------|---------------------------|---------------------------|
| Suite          | 61.10 Sq.m / 657.67 Sq.ft | 61.68 Sq.m / 663.92 Sq.ft |
| Balcony        | 3.91 Sq.m / 42.09 Sq.ft   | 5.57 Sq.m / 59.95 Sq.ft   |
| Total built-up | 65.59 Sq.m / 706.00 Sq.ft | 66.69 Sq.m / 717.85 Sq.ft |

#### Disclaimer

1. All room dimensions are in metric and measured to structural elements and exclude wall finishes and construction tolerances.