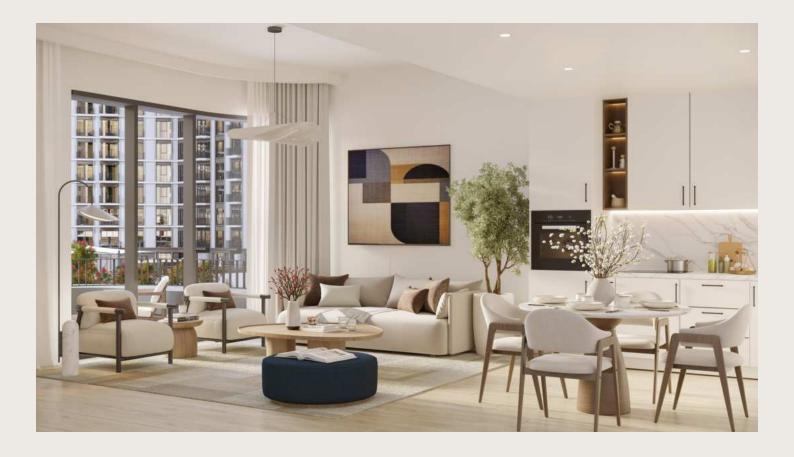

## Alluring interior layouts

The living and dining areas are bathed in abundant natural light, creating a cozy and welcoming atmosphere. The bedrooms feature elegant porcelain floors and generous built-in wardrobes, while the master suites offer indulgent en-suite bathrooms.

Experience the perfect blend of modern design and functionality, transforming your kitchen into a stylish and efficient space with ample counter space and sleek storage solutions.