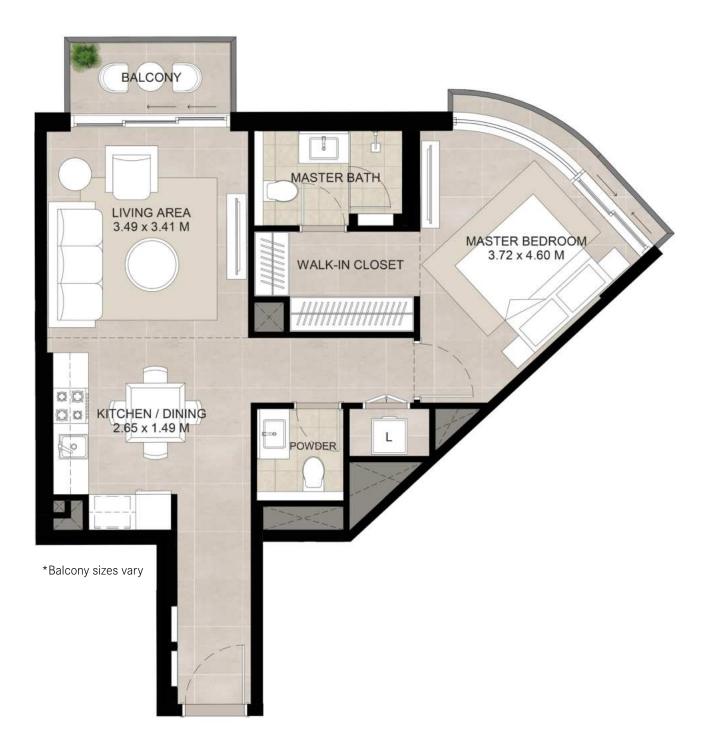

#### 2 bedroom - Unit type A

| Area           | Min                       | Мах                       |
|----------------|---------------------------|---------------------------|
| Suite          | 86.23 Sq.m / 928.17 Sq.ft | 86.84 Sq.m / 934.74 Sq.ft |
| Balcony        | 3.93 Sq.m / 42.30 Sq.ft   | 6.32 Sq.m / 68.03 Sq.ft   |
| Total built-up | 90.77 Sq.m / 977.04 Sq.ft | 92.64 Sq.m / 997.04 Sq.ft |

#### 2 bedroom - Unit type B

| Area           |                            |
|----------------|----------------------------|
| Suite          | 86.01 Sq.m / 925.80 Sq.ft  |
| Balcony        | 10.87 Sq.m / 117.00 Sq.ft  |
| Total built-up | 96.88 Sq.m / 1042.81 Sq.ft |

### 2 bedroom - Unit type C

| Area           | Min                       | Max                       |
|----------------|---------------------------|---------------------------|
| Suite          | 84.91 Sq.m / 913.96 Sq.ft | 84.98 Sq.m / 914.72 Sq.ft |
| Balcony        | 3.92 Sq.m / 42.19 Sq.ft   | 3.92 Sq.m / 42.19 Sq.ft   |
| Total built-up | 88.83 Sq.m / 956.16 Sq.ft | 88.90 Sq.m / 956.91 Sq.ft |

### 2 bedroom - Unit type D

| Area           | Min                        | Мах                        |
|----------------|----------------------------|----------------------------|
| Suite          | 87.47 Sq.m / 941.52 Sq.ft  | 87.68 Sq.m / 943.78 Sq.ft  |
| Balcony        | 6.72 Sq.m / 72.33 Sq.ft    | 6.73 Sq.m / 72.44 Sq.ft    |
| Total built-up | 94.19 Sq.m / 1013.85 Sq.ft | 94.41 Sq.m / 1016.22 Sq.ft |