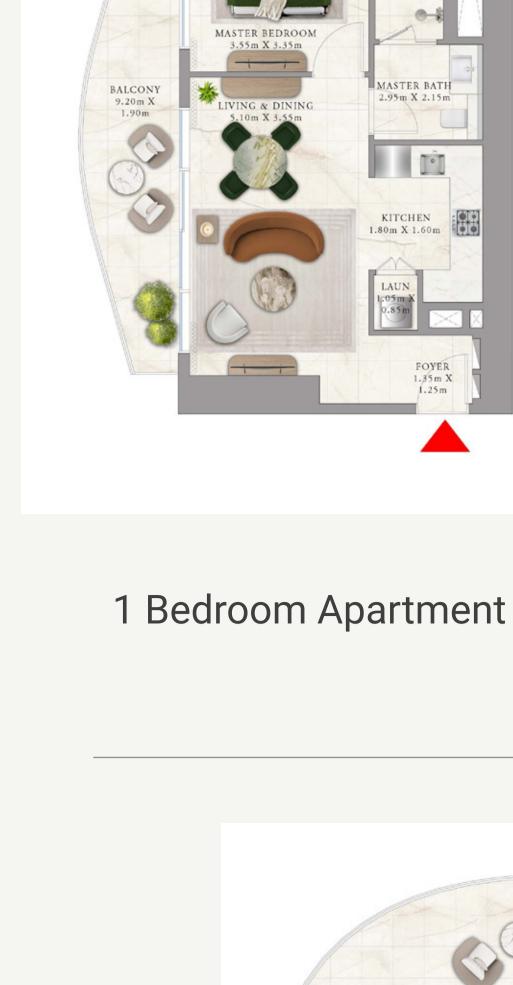

# Your Idyllic Sanctuary

A choice of one to four-bedroom branded apartments and exclusive 5-bedroom penthouses offering uninterrupted, breathtaking panoramic views of the sea and the city.

### Min. Max. Units Area (sq. ft.) Area (sq. ft.)

| Apartment                | Units | Area (sq. ft.) | Area (sq. ft.) | (in AED Mn) |
|--------------------------|-------|----------------|----------------|-------------|
| 1 -Bedroom               | 58    | 825            | 835            | 3.66 Mn     |
| 2 -Bedroom               | 100   | 1,459          | 1,546          | 6.36 Mn     |
| 3 -Bedroom               | 51    | 1,912          | 2,074          | 10.38 Mn    |
| 4 -Bedroom               | 14    | 2,501          | 2,617          | 14.45 Mn    |
| 5 -Bedroom<br>Penthouses | 4     | 5,828          | 6,063          | 34 Mn       |