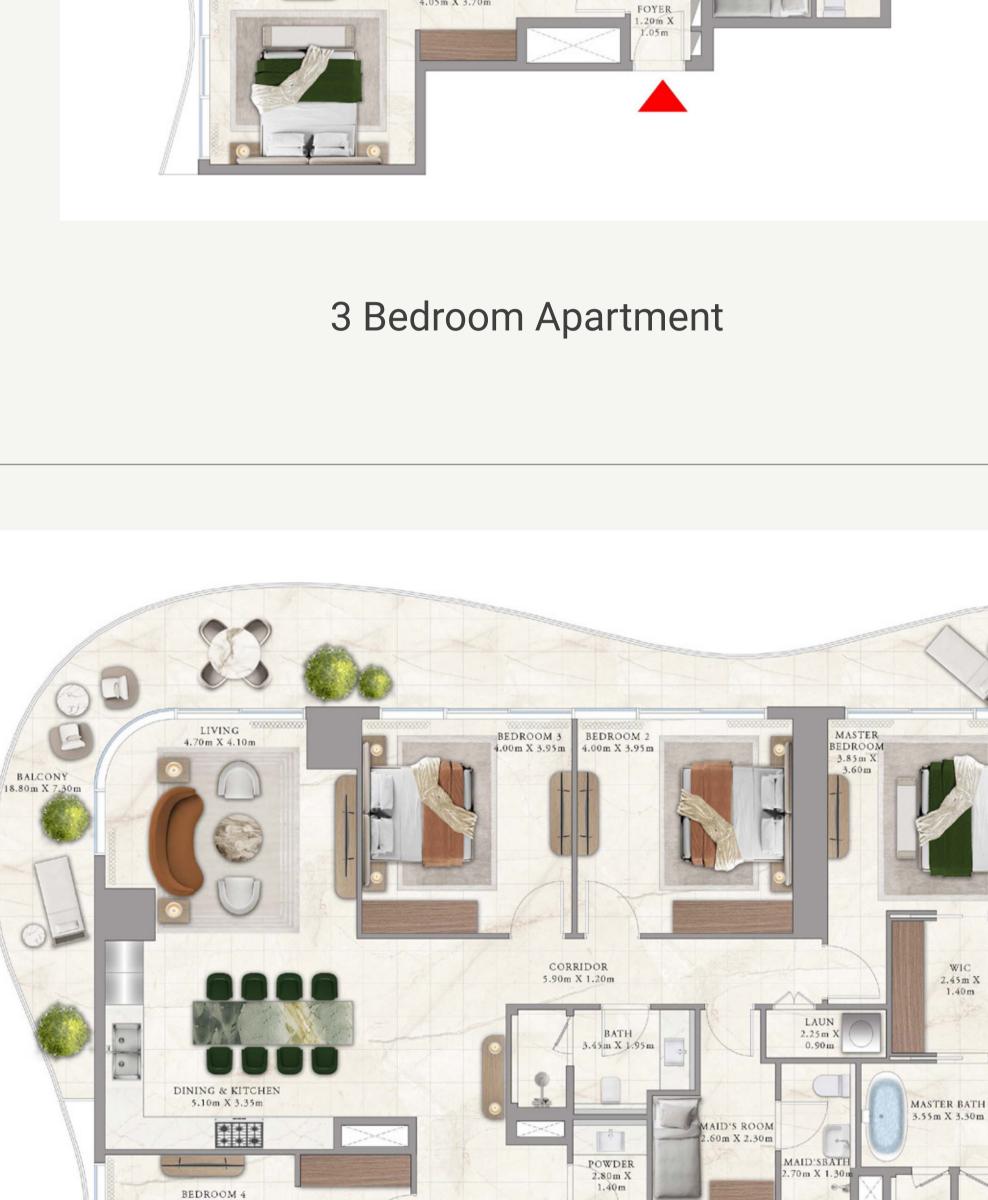

# Your Idyllic Sanctuary

A choice of one to four-bedroom branded apartments and exclusive 5-bedroom penthouses offering uninterrupted, breathtaking panoramic views of the sea and the city.

### Min. Max. Units Area (sq. ft.) Area (sq. ft.)

| Apartment                | Units | Area (sq. ft.) | Area (sq. ft.) | (in AED Mn) |
|--------------------------|-------|----------------|----------------|-------------|
| 1 -Bedroom               | 58    | 825            | 835            | 3.66 Mn     |
| 2 -Bedroom               | 100   | 1,459          | 1,546          | 6.36 Mn     |
| 3 -Bedroom               | 51    | 1,912          | 2,074          | 10.38 Mn    |
| 4 -Bedroom               | 14    | 2,501          | 2,617          | 14.45 Mn    |
| 5 -Bedroom<br>Penthouses | 4     | 5,828          | 6,063          | 34 Mn       |

3.60m X 2.10m

CORRIDOR 5.05m X 1.30m

3.60m X 2.10m

BATH 3.70m X 2.50

EDROOM 4

3.85m X 3.50m

2.40m X

BATH

3.60m X 2.40m

5 Bedroom Penthouse