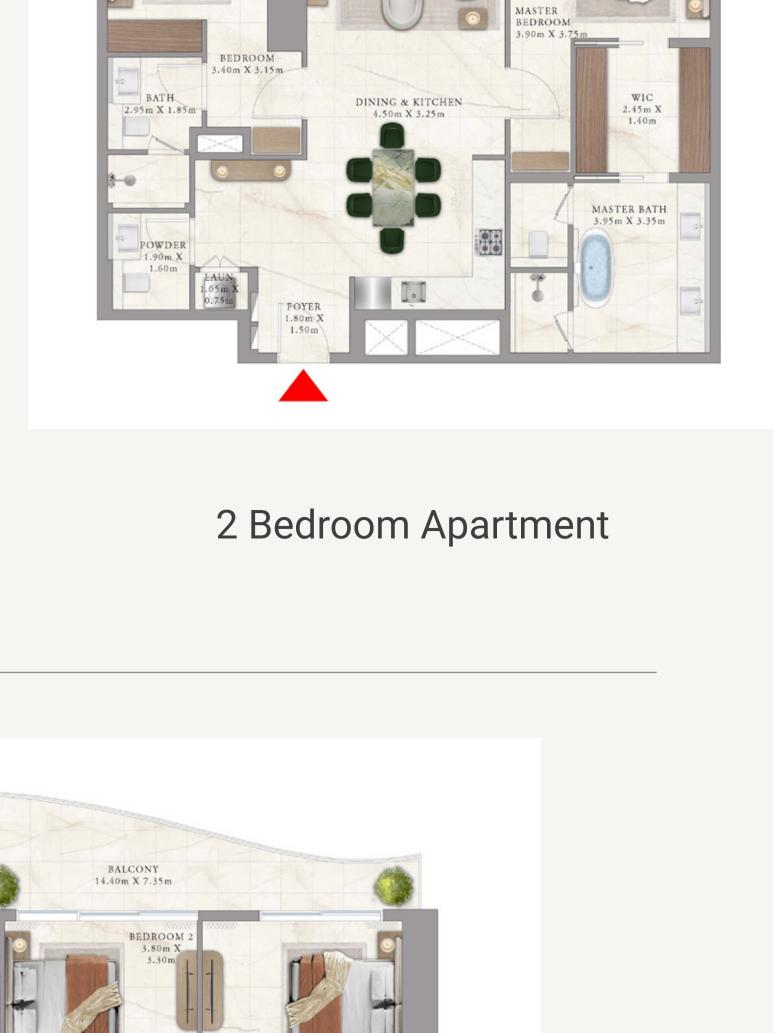

# Your Idyllic Sanctuary

A choice of one to four-bedroom branded apartments and exclusive 5-bedroom penthouses offering uninterrupted, breathtaking panoramic views of the sea and the city.

### Min. Max. Units Area (sq. ft.) Area (sq. ft.)

| Apartment                | Units | Area (sq. ft.) | Area (sq. ft.) | (in AED Mn) |
|--------------------------|-------|----------------|----------------|-------------|
| 1 -Bedroom               | 58    | 825            | 835            | 3.66 Mn     |
| 2 -Bedroom               | 100   | 1,459          | 1,546          | 6.36 Mn     |
| 3 -Bedroom               | 51    | 1,912          | 2,074          | 10.38 Mn    |
| 4 -Bedroom               | 14    | 2,501          | 2,617          | 14.45 Mn    |
| 5 -Bedroom<br>Penthouses | 4     | 5,828          | 6,063          | 34 Mn       |

WIC 1.50m X 0.90m

LIVING 4.80m X 4.00m

DINING & KITCHEN

3.60m X 2.85m

BALCONY

BATH 3.65m X 2.05m CORRIDOR 3.65m X 1.20m 2.85 m X MAID'S ROOM

BEDROOM 3 3.90m X 3.90m

2.40m X 2.25m

CORRIDOR 4.75m X 1.45m

MASTER BATH

2.45m X 2.25m

MASTER BEDROOM 4.05m X 3.70m

POWDER 2.25m X

1.45m

BEDROOM 1 4.50m X 4.00m BALCONY 17.65m X 8.50m

BATH