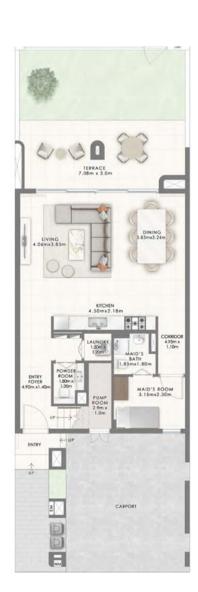

---|
| Down Payment                                   | 10%                | JAN 2025 |
| lst Instalment                                 | 10%                | MAR 2025 |
| 2nd Instalment                                 | 10%                | AUG 2025 |
| 3rd Instalment                                 | 10%                | JAN 2026 |
| 4th Instalment<br>30% Construction Completion  | 10%                | JUL 2026 |
| 50% Construction Completion                    | 10%                | DEC 2026 |
| 6th Instalment<br>70% Construction Completion  | 10%                | APR 2027 |
| 7th Instalment<br>90% Construction Completion  | 10%                | OCT 2027 |
| 8th Instalment<br>100% Construction Completion | 20%                | JUL 2028 |

#### Floor *Plan* Typical 3 Bedroom Floorplan



GROUND FLOOR



FIRST FLOOR



#### Typical 4 Bedroom Floorplan

GROUND FLOOR

FIRST FLOOR