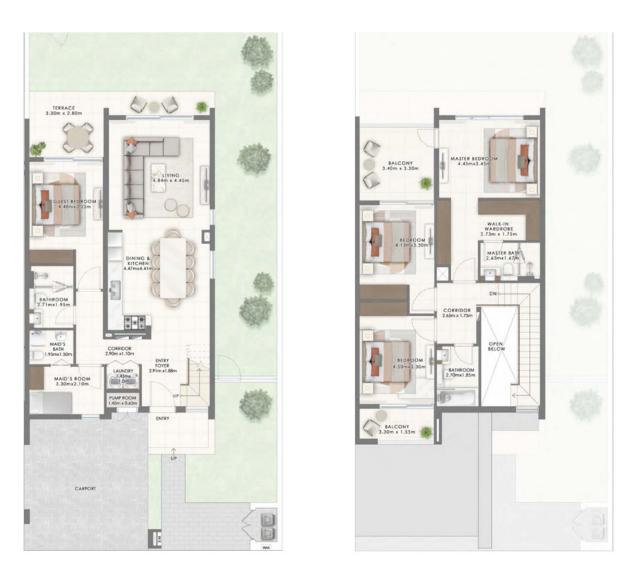

| 10%                | JAN 2025 |
| lst Instalment                                 | 10%                | MAR 2025 |
| 2nd Instalment                                 | 10%                | AUG 2025 |
| 3rd Instalment                                 | 10%                | JAN 2026 |
| 4th Instalment<br>30% Construction Completion  | 10%                | JUL 2026 |
| 50% Construction Completion                    | 10%                | DEC 2026 |
| 6th Instalment<br>70% Construction Completion  | 10%                | APR 2027 |
| 7th Instalment<br>90% Construction Completion  | 10%                | OCT 2027 |
| 8th Instalment<br>100% Construction Completion | 20%                | JUL 2028 |

#### Floor *Plan* Typical 3 Bedroom Floorplan



GROUND FLOOR



FIRST FLOOR



#### Typical 4 Bedroom Floorplan

GROUND FLOOR

FIRST FLOOR