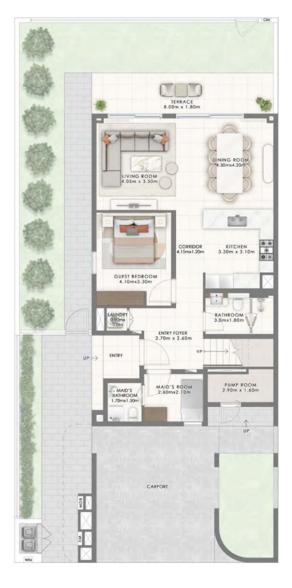

| 10%                | JAN 2025 |
| lst Instalment                                 | 10%                | MAR 2025 |
| 2nd Instalment                                 | 10%                | AUG 2025 |
| 3rd Instalment                                 | 10%                | JAN 2026 |
| 4th Instalment<br>30% Construction Completion  | 10%                | JUN 2026 |
| 5th Instalment<br>50% Construction Completion  | 10%                | NOV 2026 |
| 6th Instalment<br>70% Construction Completion  | 10%                | APR 2027 |
| 7th Instalment<br>90% Construction Completion  | 10%                | SEP 2027 |
| 8th Instalment<br>100% Construction Completion | 20%                | JUN 2028 |

#### Floor *Plan* Typical 3 Bedroom Floorplan



GROUND FLOOR



FIRST FLOOR





#### Typical 4 Bedroom Floorplan

GROUND FLOOR

FIRST FLOOR