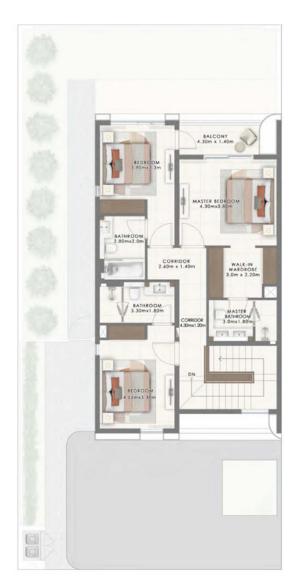

| 10%                | JAN 2025 |
| lst Instalment                                 | 10%                | MAR 2025 |
| 2nd Instalment                                 | 10%                | AUG 2025 |
| 3rd Instalment                                 | 10%                | JAN 2026 |
| 4th Instalment<br>30% Construction Completion  | 10%                | JUN 2026 |
| 5th Instalment<br>50% Construction Completion  | 10%                | NOV 2026 |
| 6th Instalment<br>70% Construction Completion  | 10%                | APR 2027 |
| 7th Instalment<br>90% Construction Completion  | 10%                | SEP 2027 |
| 8th Instalment<br>100% Construction Completion | 20%                | JUN 2028 |

#### Floor *Plan* Typical 3 Bedroom Floorplan



GROUND FLOOR



FIRST FLOOR





#### Typical 4 Bedroom Floorplan

GROUND FLOOR

FIRST FLOOR