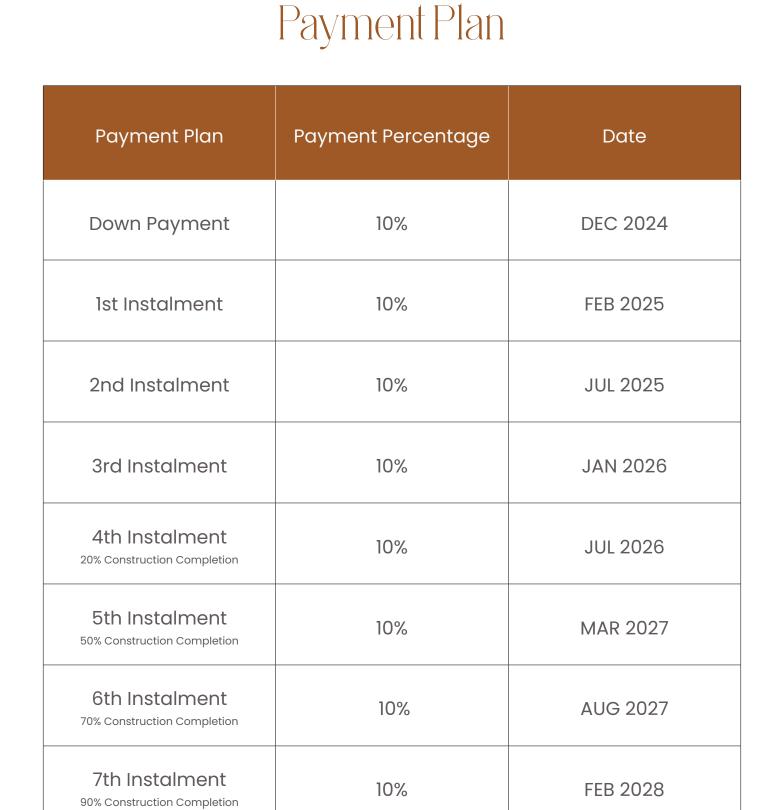

with world-class resort-like amenities.

**DEC 2028** 

8th Instalment

100% Construction Completion

Pocket Parks & Playgrounds

Vibrant Community Centre

| Outdo | oor Sports & Rejuvenation Spaces |  |
|-------|----------------------------------|--|
|       | Community Gardening              |  |