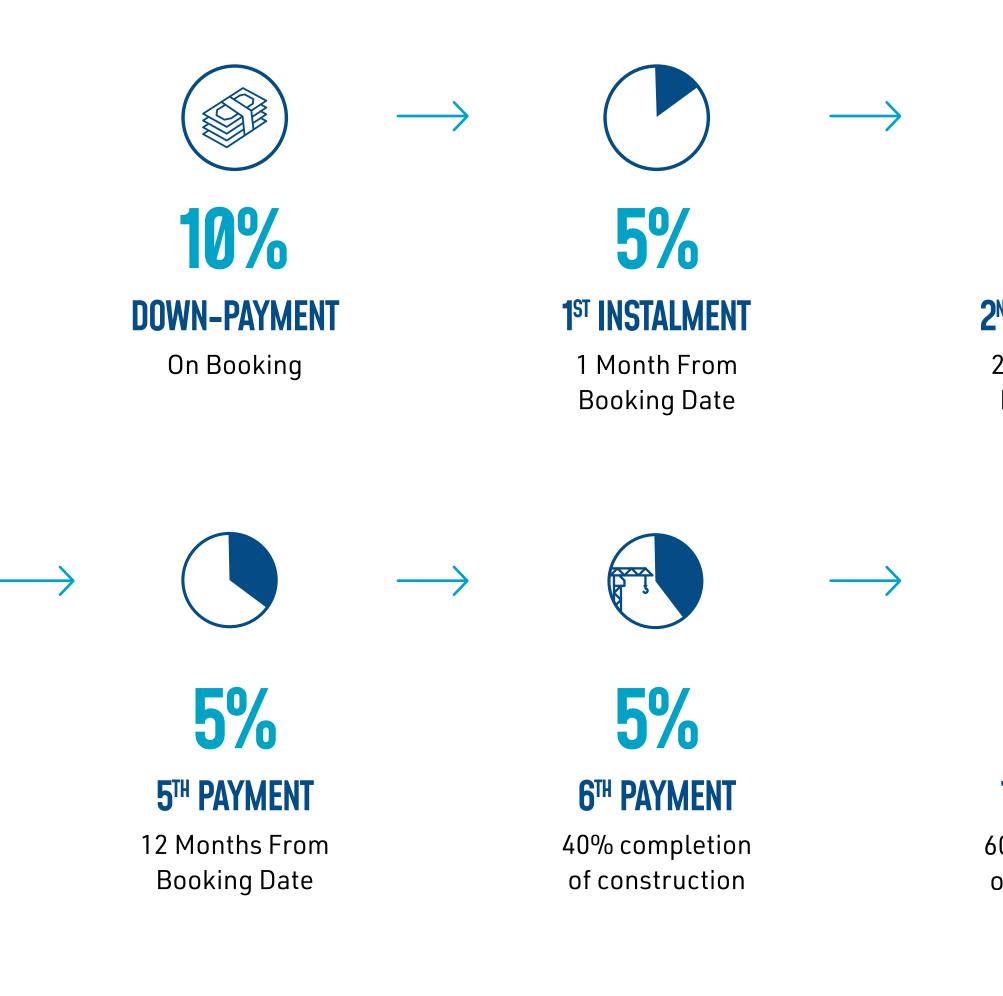

### **CONVENIENT PAYMENT PLAN**

Enjoy a mortgage-friendly payment plan.

Booking Date

 $\rightarrow$ 

 $\rightarrow$ 

#### **3<sup>RD</sup> INSTALMENT**

5 Months From Booking Date

 $\longrightarrow$ 

 $\longrightarrow$ 

Booking Date

5% **7<sup>TH</sup> PAYMENT** 

60% completion of construction

5% **8<sup>TH</sup> PAYMENT** 

80% completion of construction

50% HANDOVER

100% completion of construction