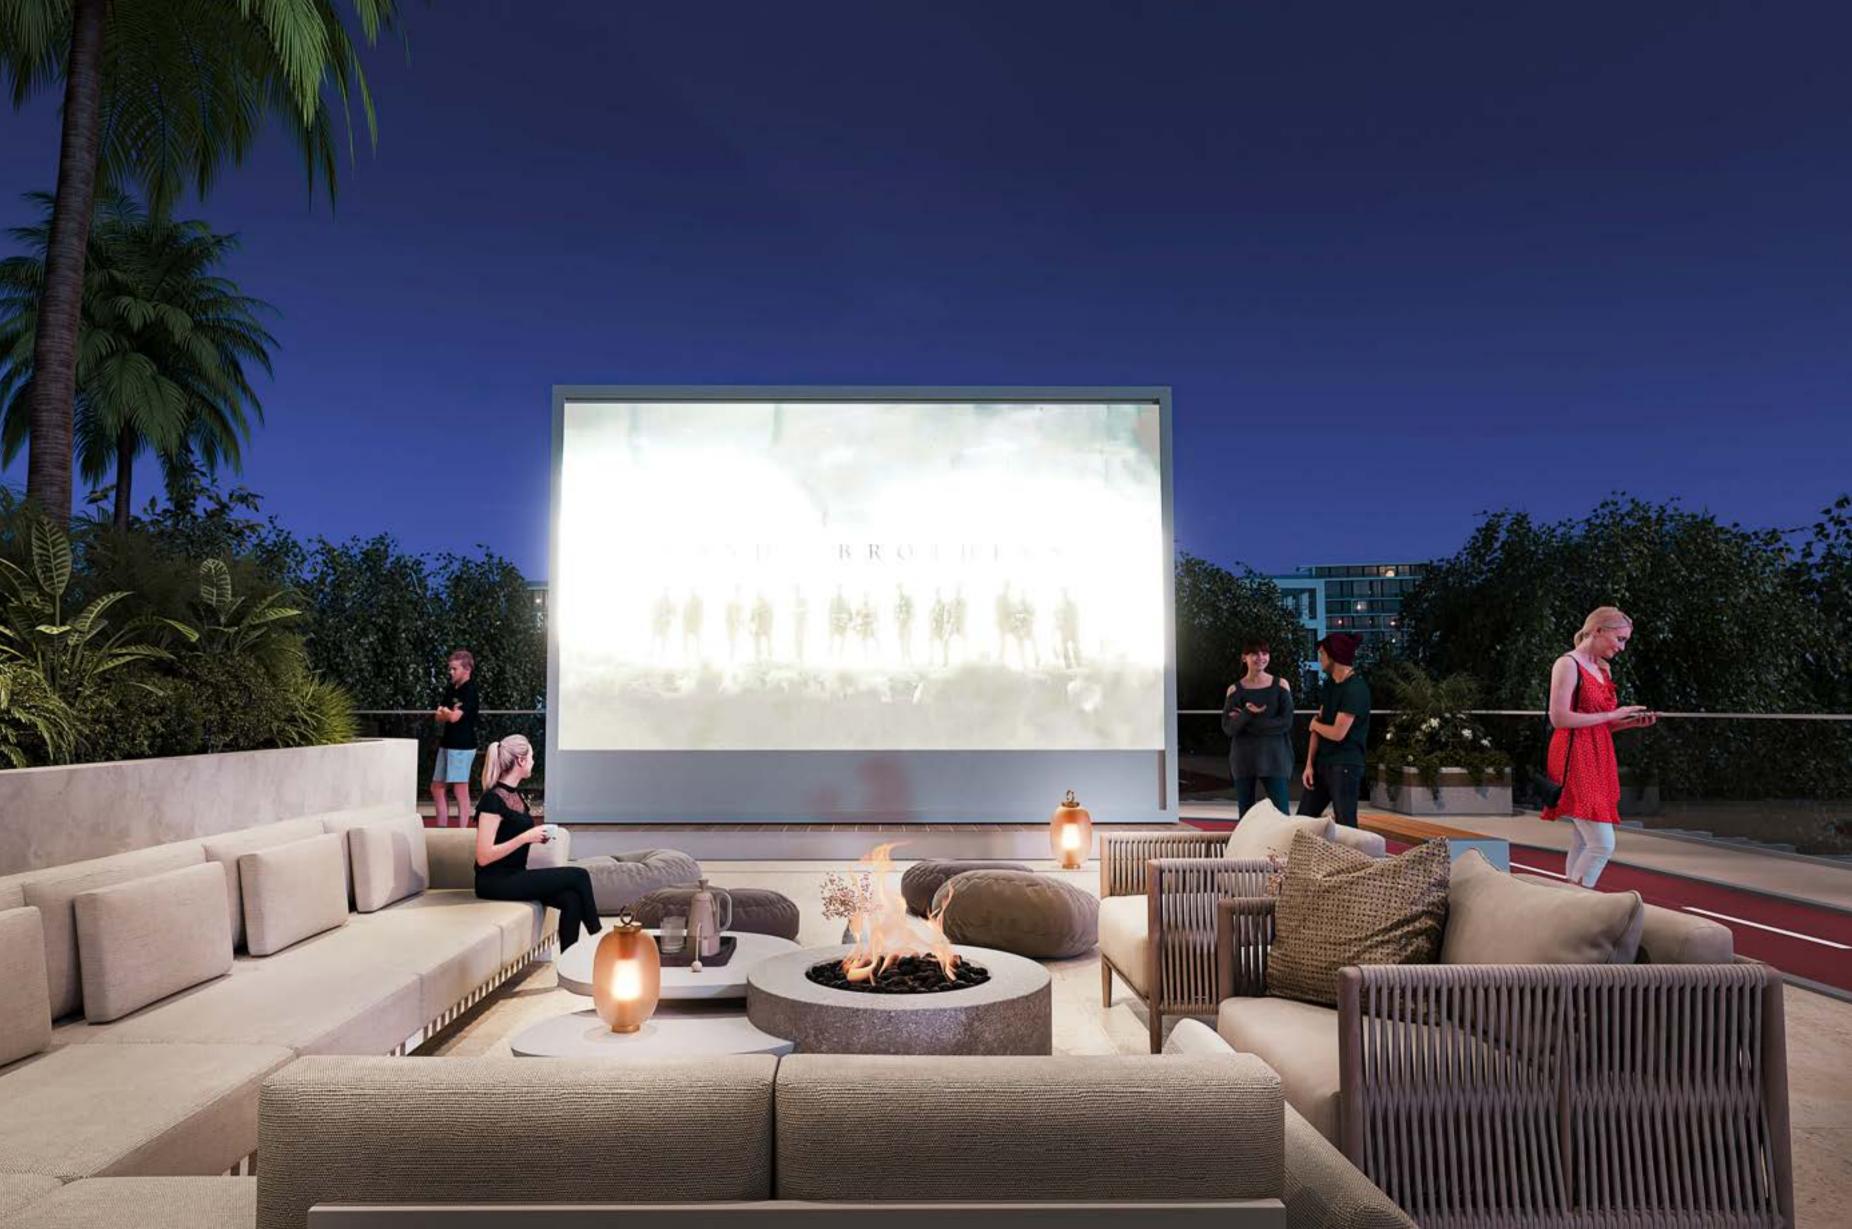

## Nature-Infused Spaces

- Landscaped Area
- Outdoor Cinema
- □ Family Seating Areas

## Spaces for Socializing and Entertainment

- Multipurpose Hall
- O BBQ Area
- O Kids Play Area

Style
Guide