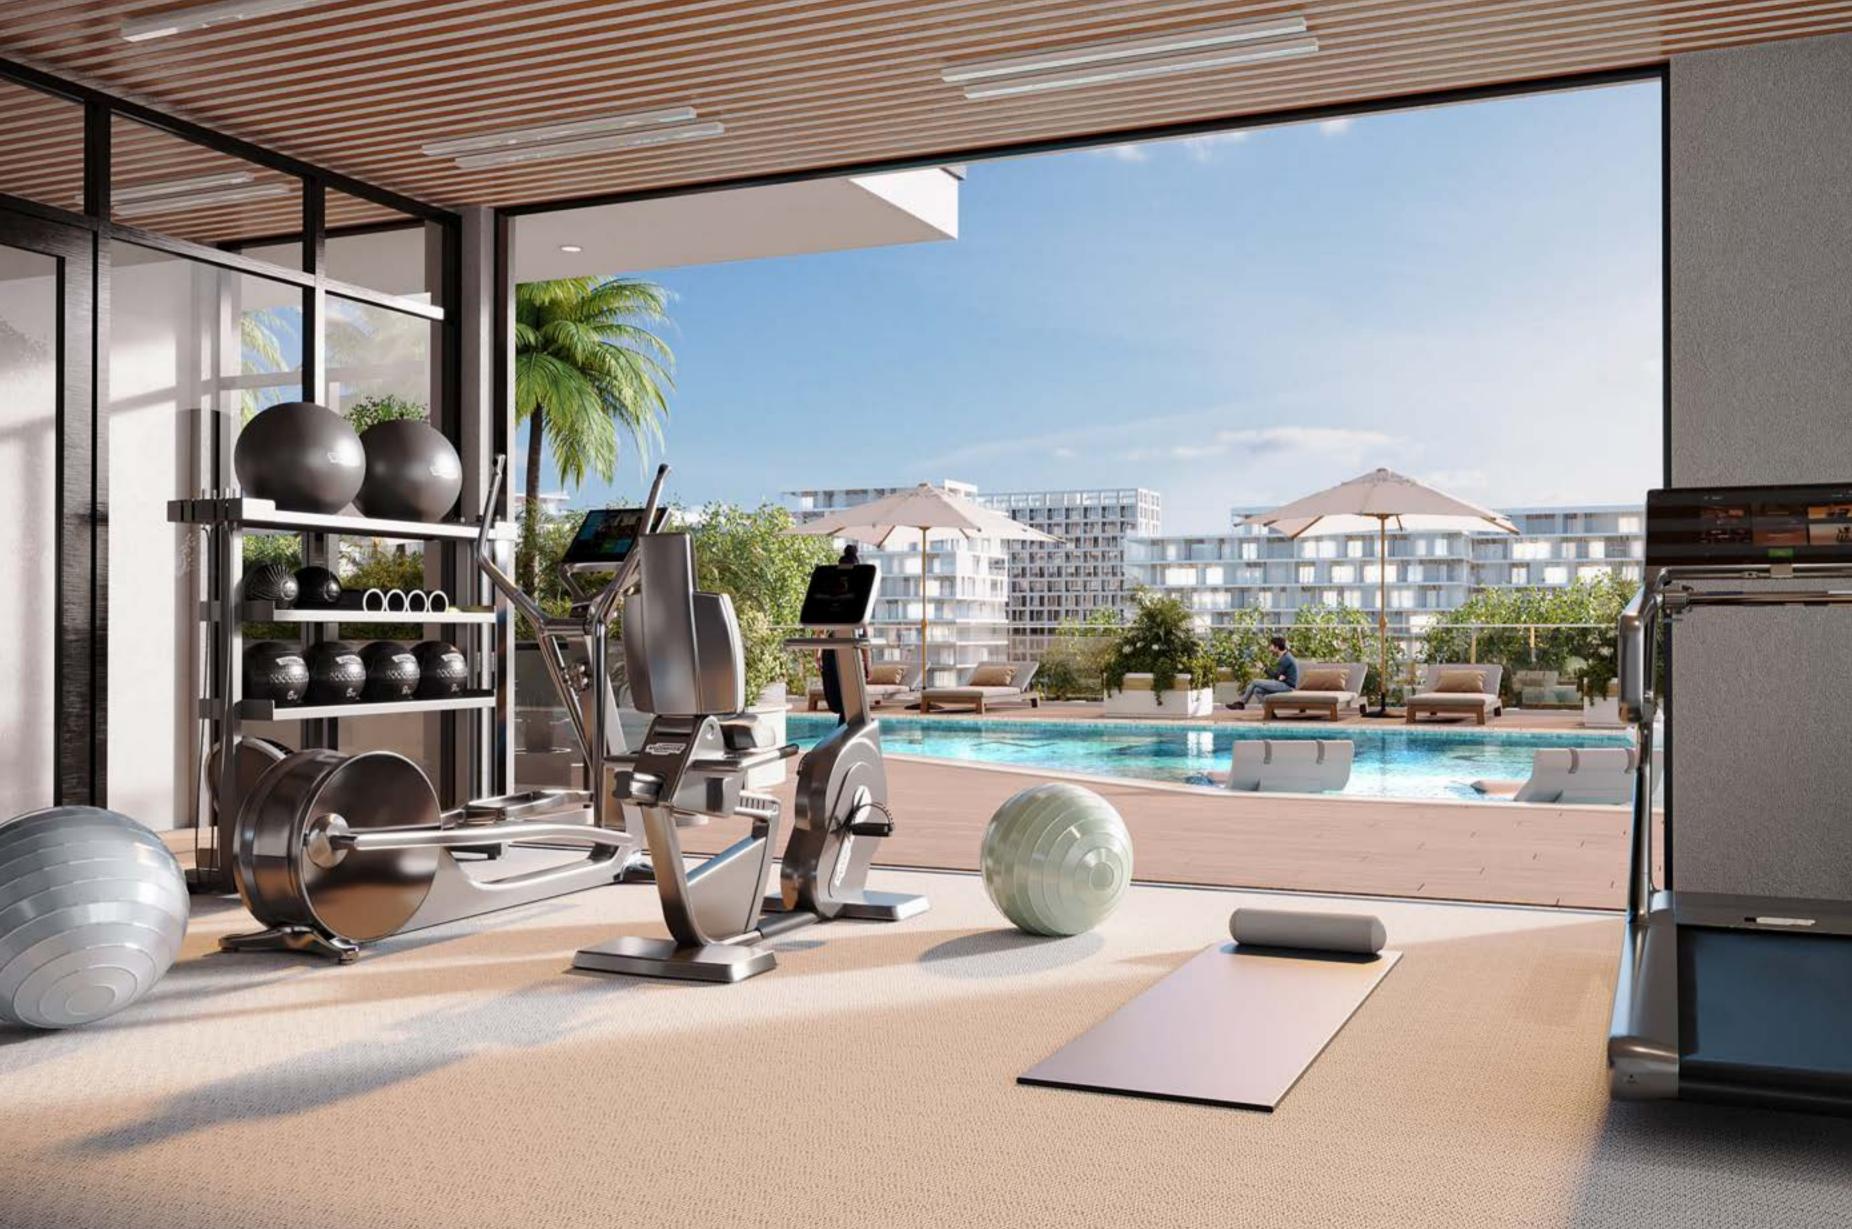

#### Wellness at Your Doorstep

- ☐ State-of-the-Art Gym
- Swimming Pool
- Outdoor Workout Area

## Exquisite Elegance

Step inside to discover interiors that redefine elegance. Each unit at Maison Elysee 3 is a smart home featuring highend porcelain flooring, Teka kitchen appliances, and elegant finishes that create a vibrant, soothing atmosphere. From decorative details to high-grade air conditioning units, every element speaks of quality and sophistication. Here, luxury is in the details.