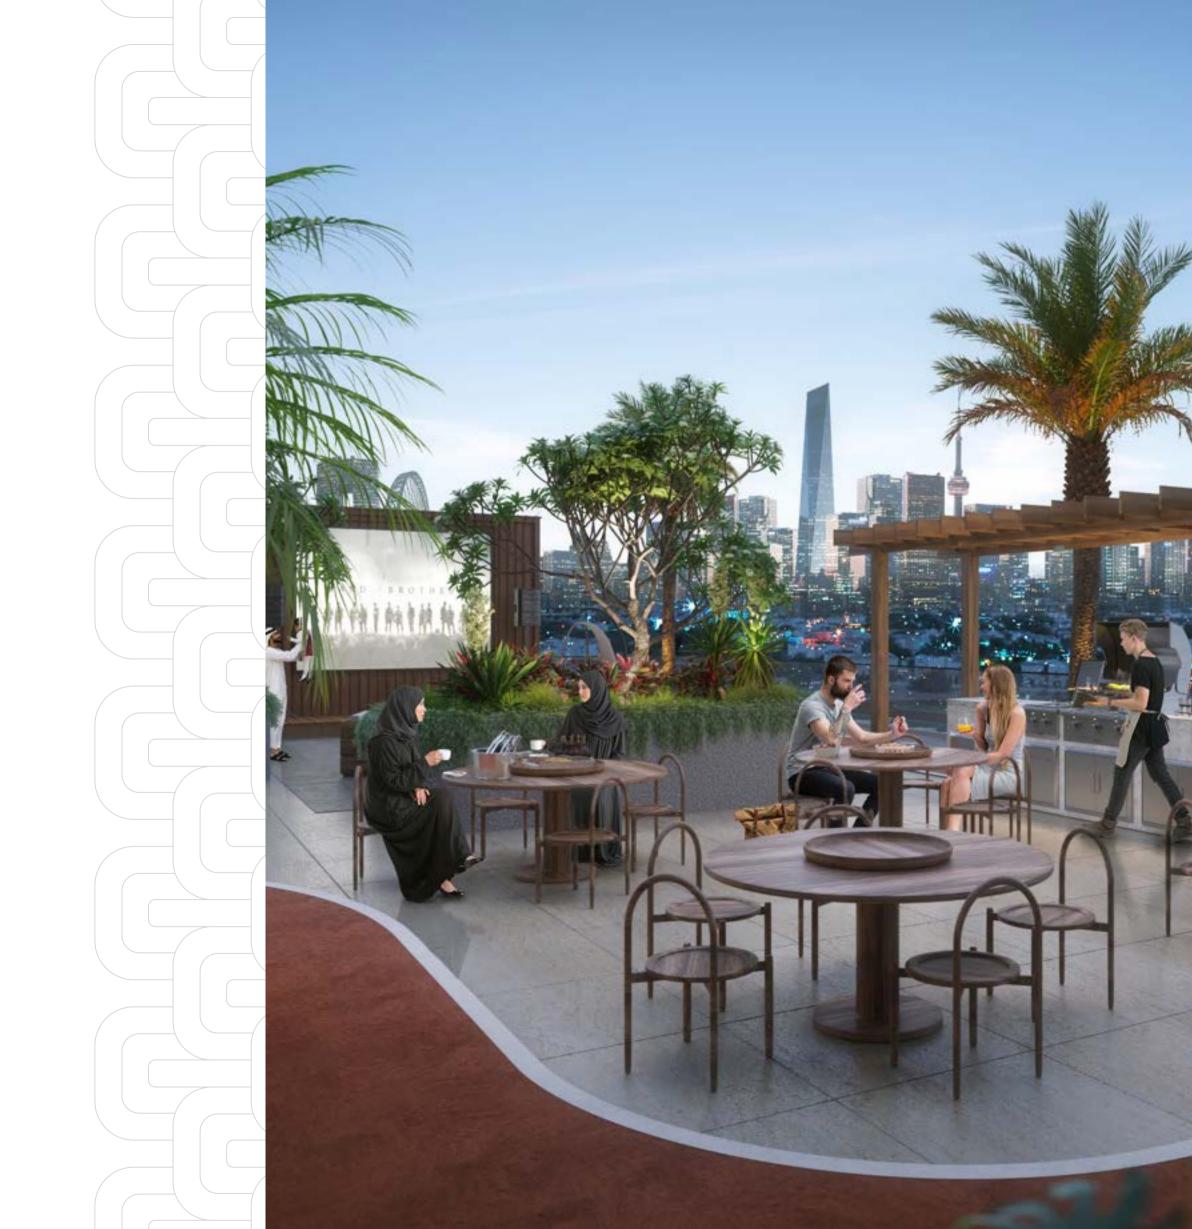

## Nature-Infused Spaces

- Landscaped Area
- Outdoor Cinema
- □ Family Seating Areas

## Spaces for Socializing and Entertainment

- Multipurpose Hall
- O BBQ Area
- O Kids Play Area

Style
Guide