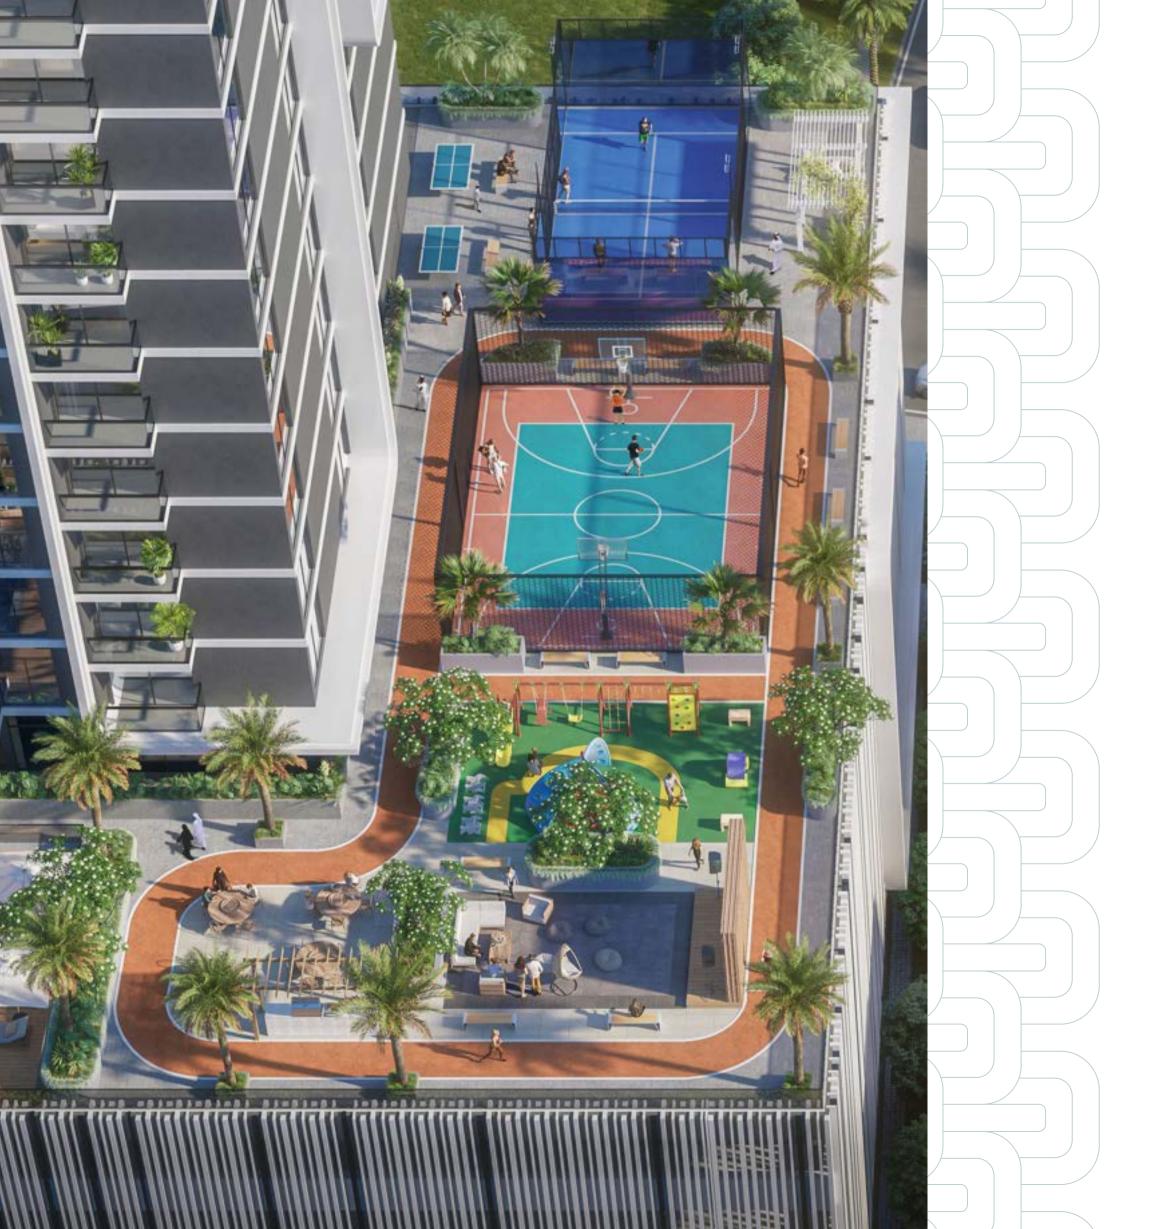

#### Wellness at Your Doorstep

- ☐ State-of-the-Art Gym
- Swimming Pool
- Outdoor Workout Area

## Nature-Infused Spaces

- Landscaped Area
- Outdoor Cinema
- □ Family Seating Areas

## Spaces for Socializing and Entertainment

- Multipurpose Hall
- O BBQ Area
- O Kids Play Area

Style
Guide