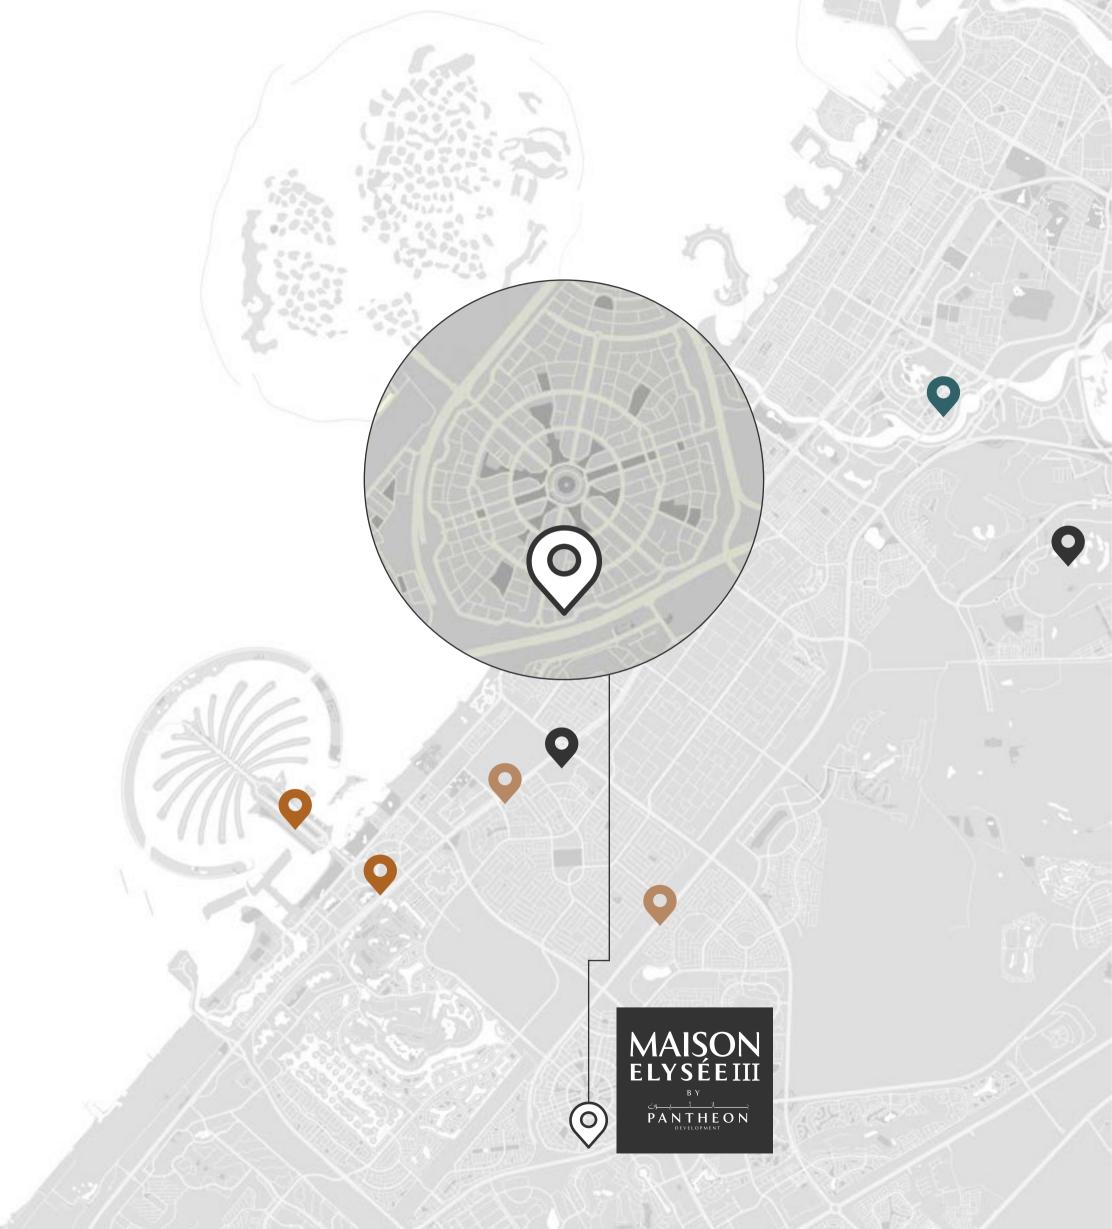

# Central Connectivity, Maison Flair

Located in the vibrant community of JVC, Maison Elysee 3 offers residents the perfect balance of urban excitement and peaceful living. With easy access to Dubai's main arteries, every destination is just a short drive away.

## Iconic Proximity

Live minutes away from the Mall of the Emirates, Dubai Marina, and other renowned landmarks. At Maison Elysee 3, immerse yourself in Dubai's dynamic lifestyle with everything within reach.

## Easy Connectivity

Situated near major highways and connected to Dubai's vast transportation network, Maison Elysee 3 ensures effortless access to all parts of the city, making daily commutes and leisure travel seamless.

## All Within Reach

from Al Khail Road, Sheikh Mohammed Bin Zayed Road

• IO mins from Dubai Marina, Palm Jumeirah

• 15 mins from Mall of the Emirates, Meydan

20 mins from Downtown Dubai, DXB International Airport