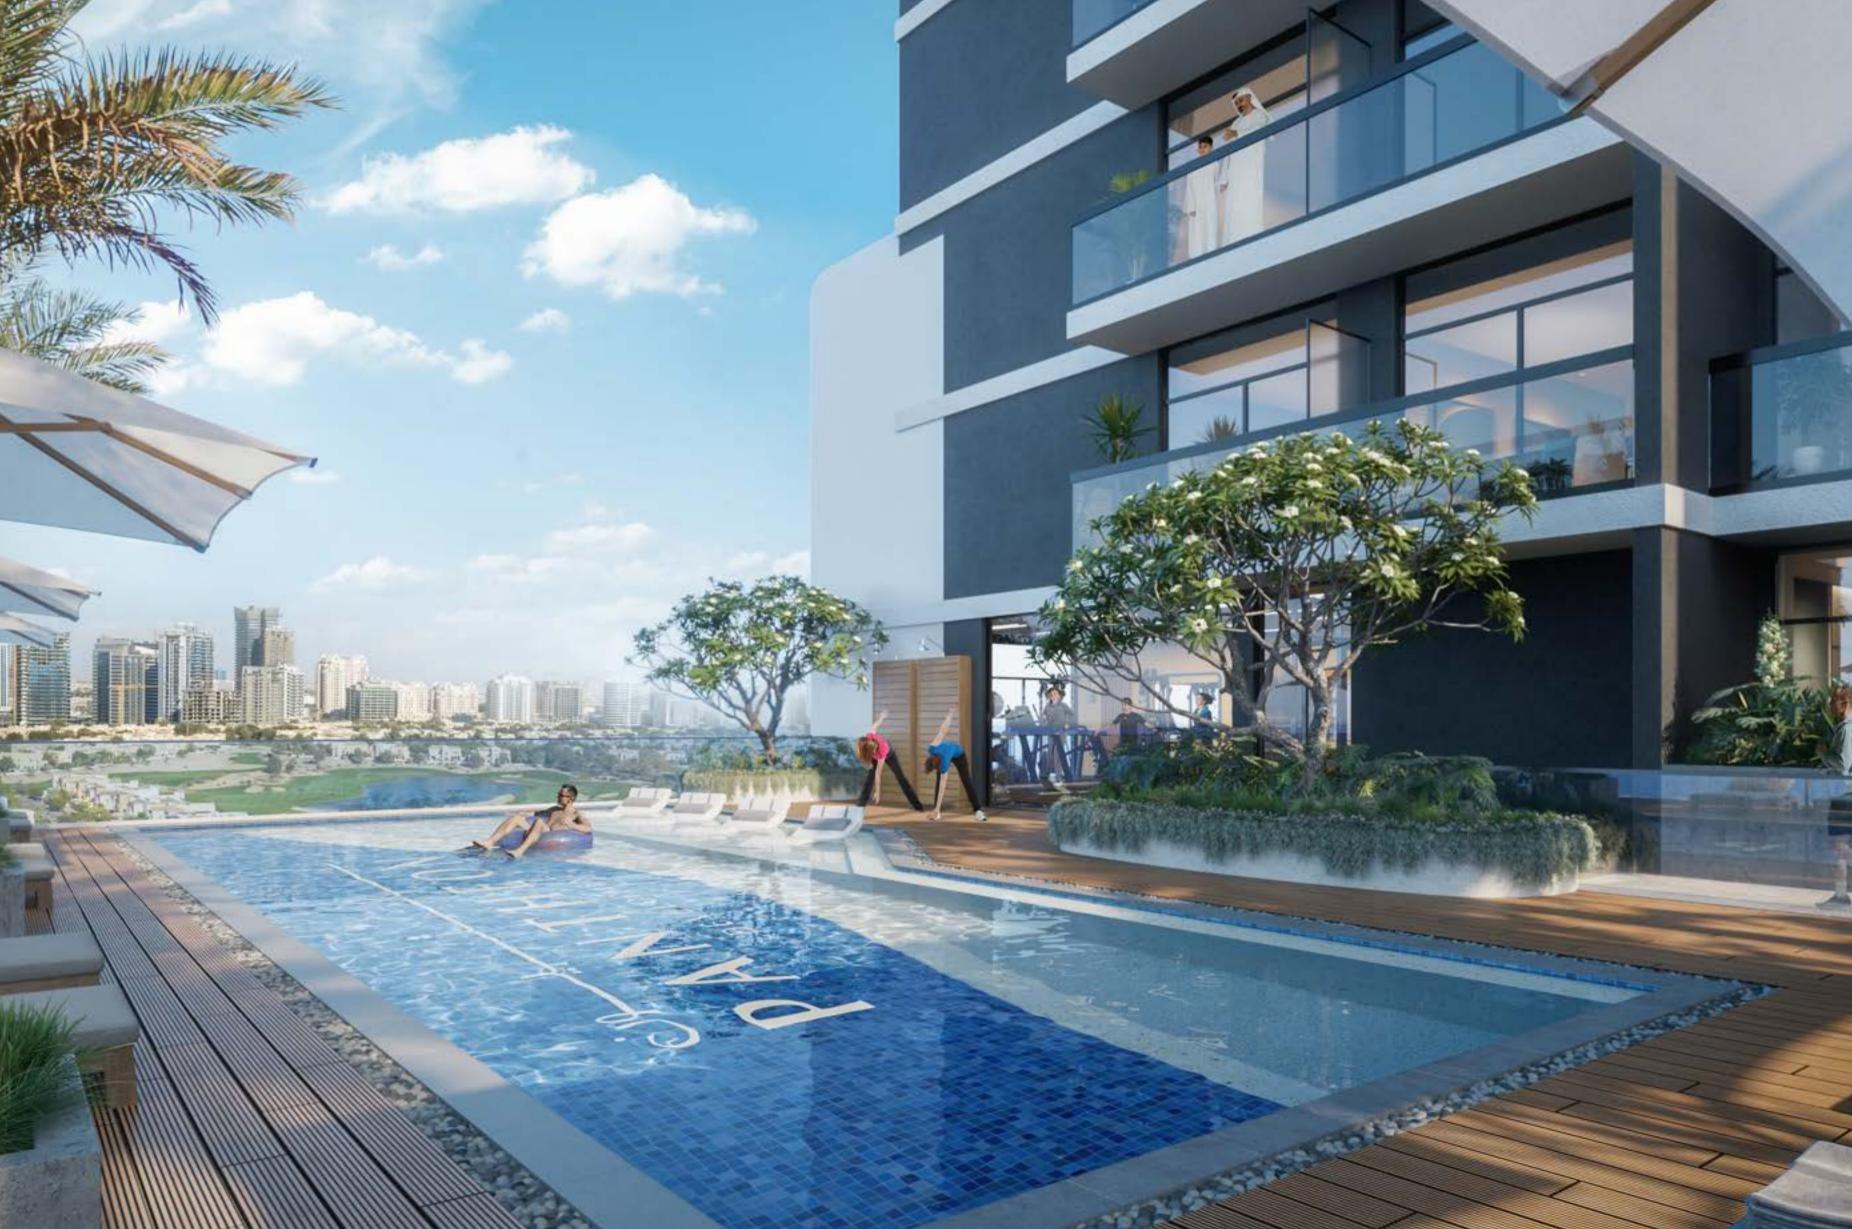

#### Wellness at Your Doorstep

- ☐ State-of-the-Art Gym
- Swimming Pool
- Outdoor Workout Area

## Architectural Excellence

Maison Elysee 3 stands as a beacon of modern architectural innovation, meticulously designed to harmonize with the dynamic skyline of Dubai. The tower's sleek lines and sophisticated facade exude a timeless elegance, combining aesthetic appeal with functional brilliance. Each element, from the grand entrance to the intricate detailing, reflects a commitment to excellence, ensuring that the structure is not only visually striking but also built to last. This is where architectural vision meets practical luxury, offering residents a living space that is as inspiring as it is comfortable.