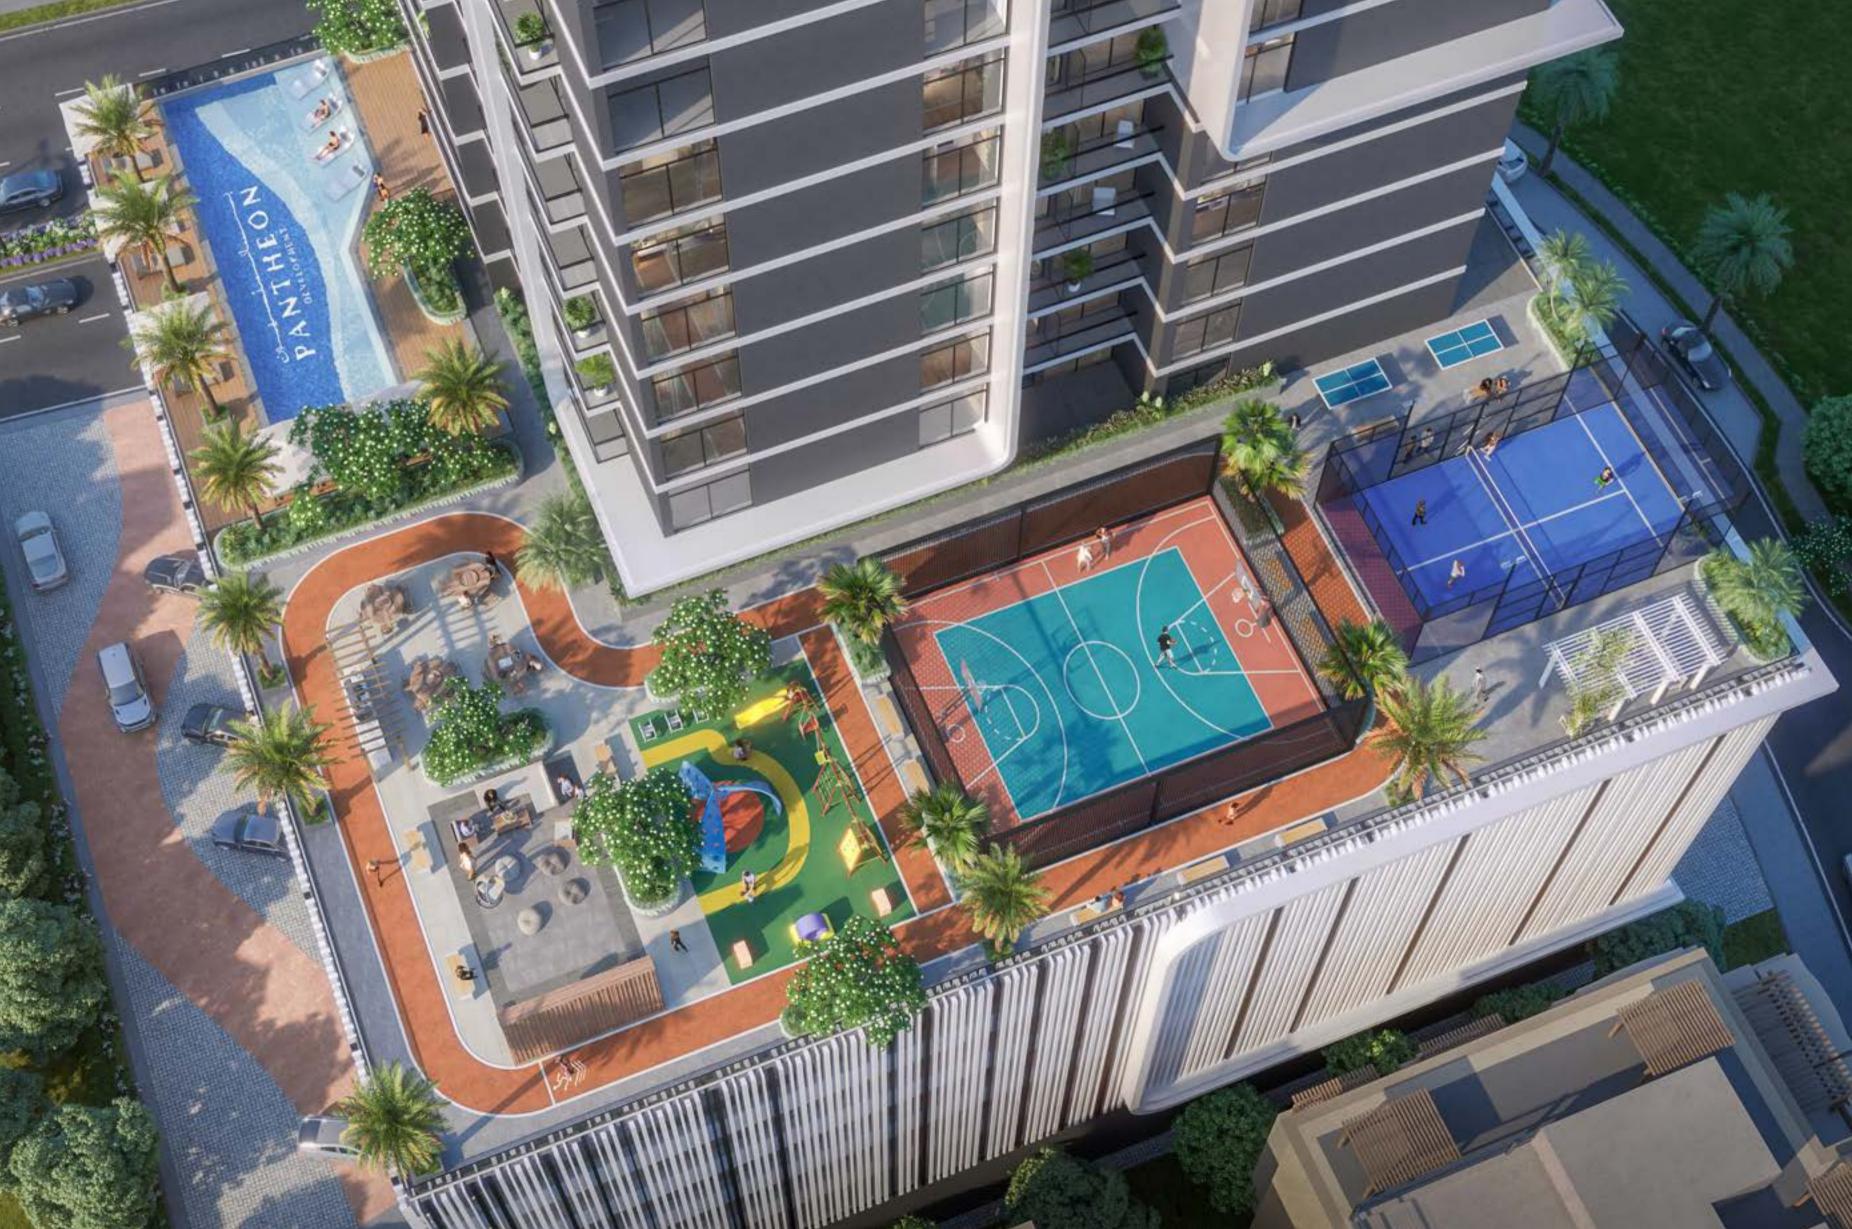

#### Wellness at Your Doorstep

- ☐ State-of-the-Art Gym
- Swimming Pool
- Outdoor Workout Area

## Nature-Infused Spaces

- Landscaped Area
- Outdoor Cinema
- □ Family Seating Areas

## Spaces for Socializing and Entertainment

- Multipurpose Hall
- O BBQ Area
- O Kids Play Area

Style
Guide