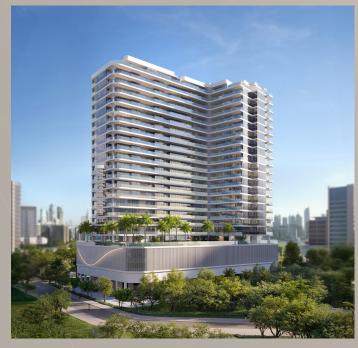

## PROJECT **DETAILS**

| Project Rera #              | 3052                              |
|-----------------------------|-----------------------------------|
| Project Name                | ONDA by KASCO                     |
| Developer                   | KASCO Real Estate Development LLC |
| Architect                   | Next Engineering Consultant       |
| Location                    | Business Bay                      |
| Anticipated Completion Date | Q3 - 2027                         |
| Furnished/Unfurnished       | Unfurnished                       |
| Anticipated Service Charges | 17 AED/Sqft                       |
| Plot#                       | 3460608                           |
| Plot Area                   | 55,744.30                         |
| Elevators                   | 4 Residential + 1 Service         |
| Parking                     | Studio, 1BR, 2BR x 1<br>3BR x 2   |