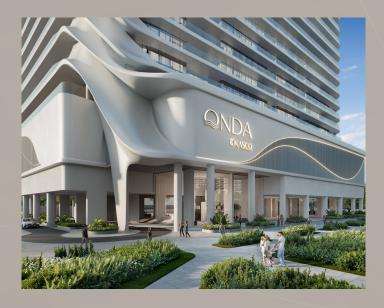

## PROJECT **DETAILS**

| Project Rera #              | 3052                              |
|-----------------------------|-----------------------------------|
| Project Name                | ONDA by KASCO                     |
| Developer                   | KASCO Real Estate Development LLC |
| Architect                   | Next Engineering Consultant       |
| Location                    | Business Bay                      |
| Anticipated Completion Date | Q3 - 2027                         |
| Furnished/Unfurnished       | Unfurnished                       |
| Anticipated Service Charges | 17 AED/Sqft                       |
| Plot#                       | 3460608                           |
| Plot Area                   | 55,744.30                         |
| Elevators                   | 4 Residential + 1 Service         |
| Parking                     | Studio, 1BR, 2BR x 1<br>3BR x 2   |

## $\bigcirc \bigvee FR \bigvee F \bigvee \lambda \bigwedge$

This deliberate wordplay hints at the project's proximity to a bay inviting a sense of coastal allure and natural beauty. "ONDA becomes more than a name; it transforms into a symbolic bridge between the project and its surroundings, offering a glimpse into a world where the gentle rhythm of waves converges with innovative design, creating a harmonious living experience that mirrors the poetic dance of the tides.