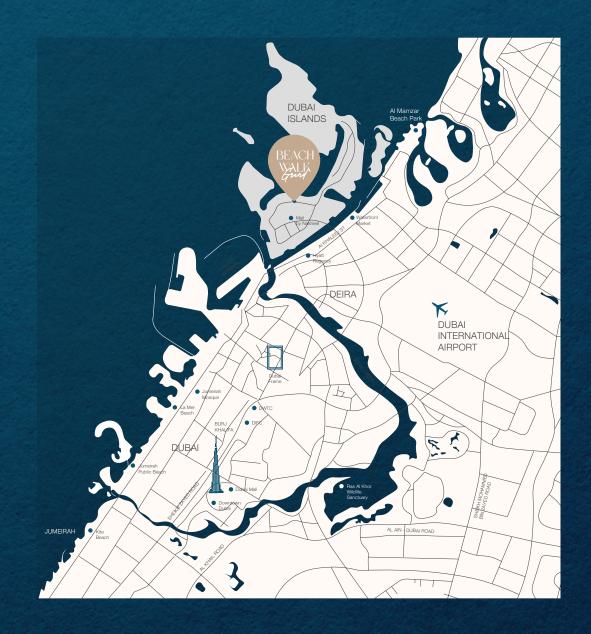

# LOCATION OVERVIEW

Infinity Bridge:

Waterfront Market:

Nearest Metro Station:

Al Mamzar Beach:

Dubai International Airport:

The Elite English School:

Cruise Terminal:

La Mer Beach:

Jumeirah Public Beach:

Dubai Frame:

Downtown Dubai:

Dubai Mall:

5 min

5 min

8 min

8 min

12 min

12 min

15 min

15 min

20 min

20 min

24 min

24 min