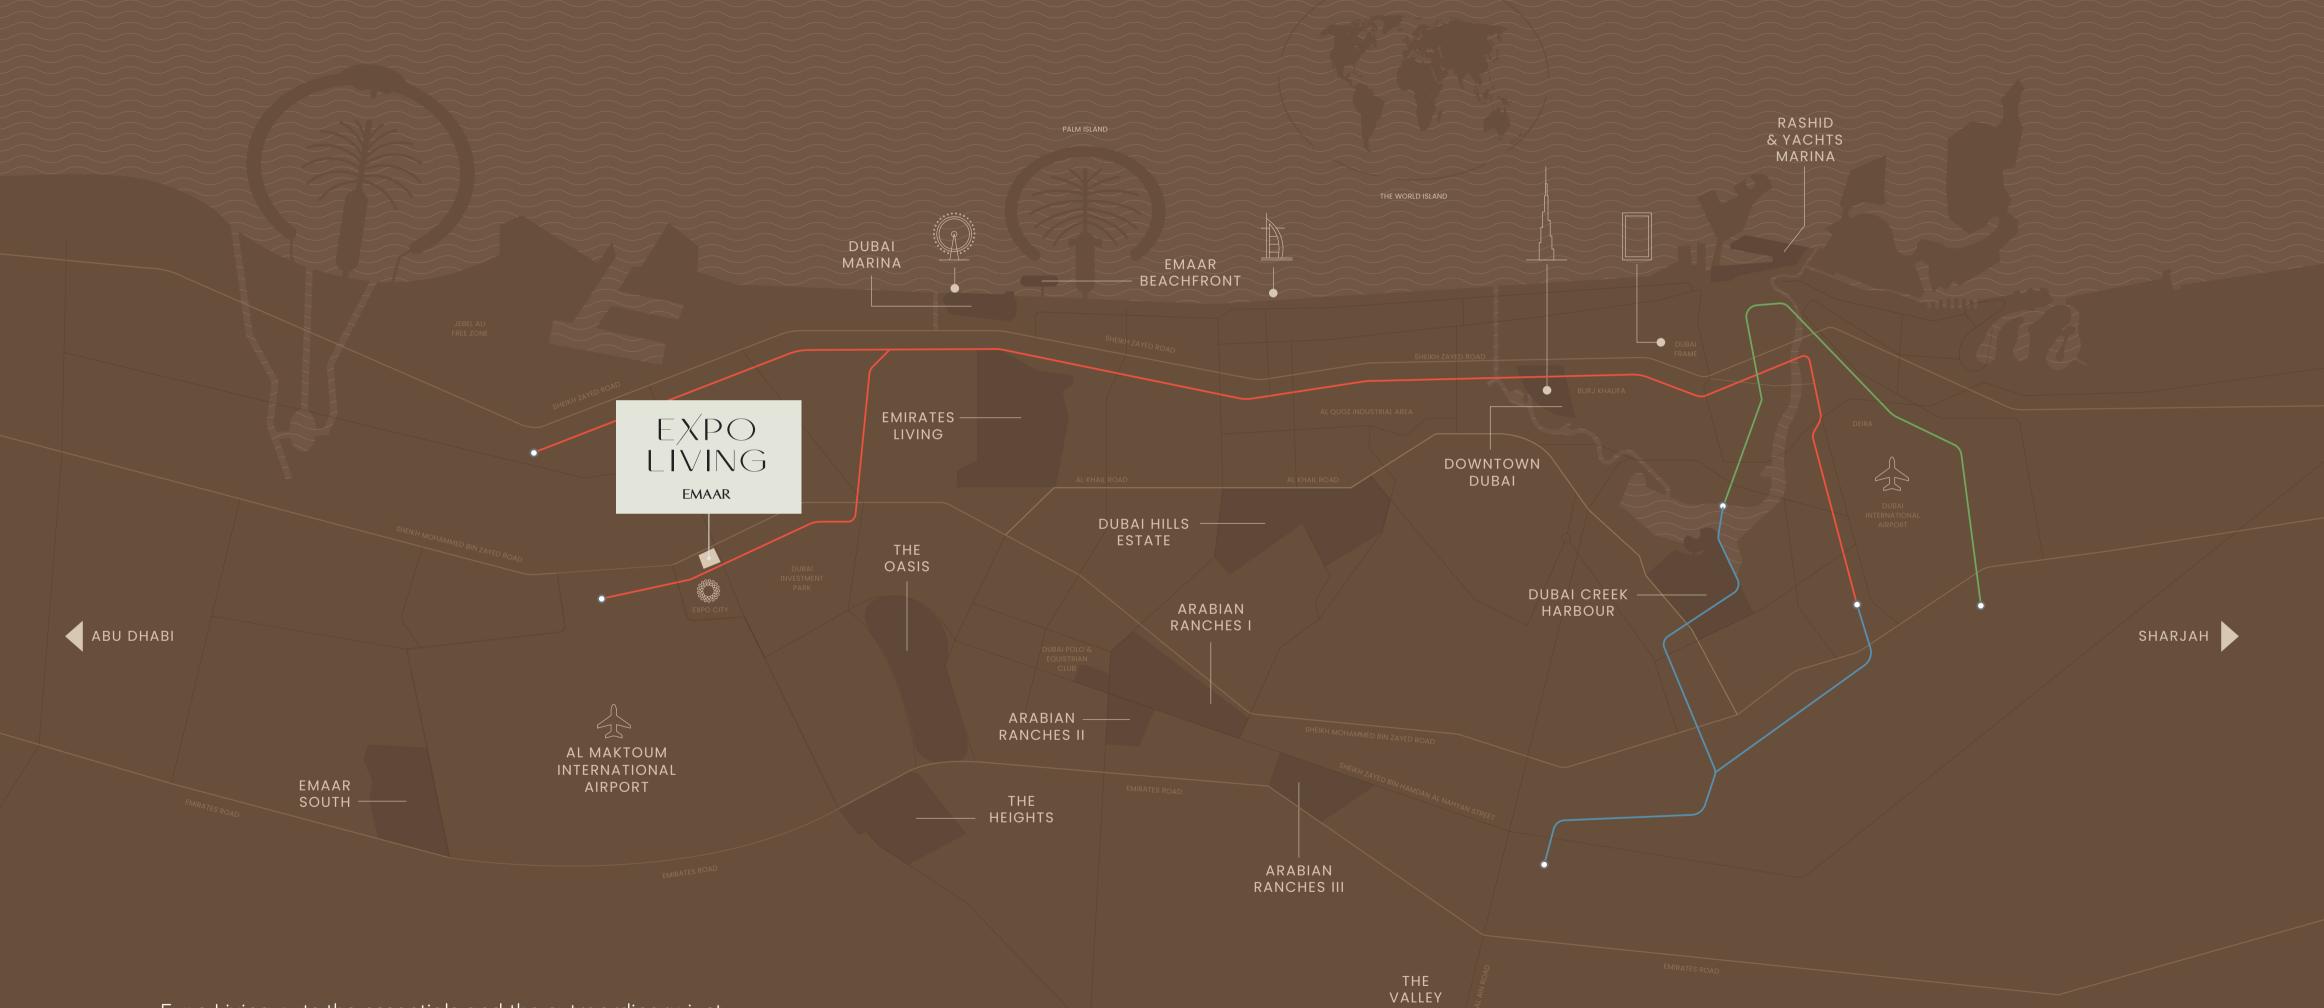

## A World of Connections

5 Mins

Walk to Expo City 10 Mins

Drive to Al Maktoum International Airport 15 Mins

Drive to Dubai Marina

Expo Living puts the essentials and the extraordinary just moments away. Living here means you're never far from what matters, yet always close to a sense of peace and home.

DUBAI METRO LINES

RED LINE

GREEN LINE

FUTURE BLUE LINE

At Terra Heights, each day offers opportunities to explore, connect, and unwind. Part of Expo Living, the community features a retail mall, and amenity platform to enrich everyday life. Just steps from Expo City, immerse yourself in global events, with peaceful green courtyards always within reach.