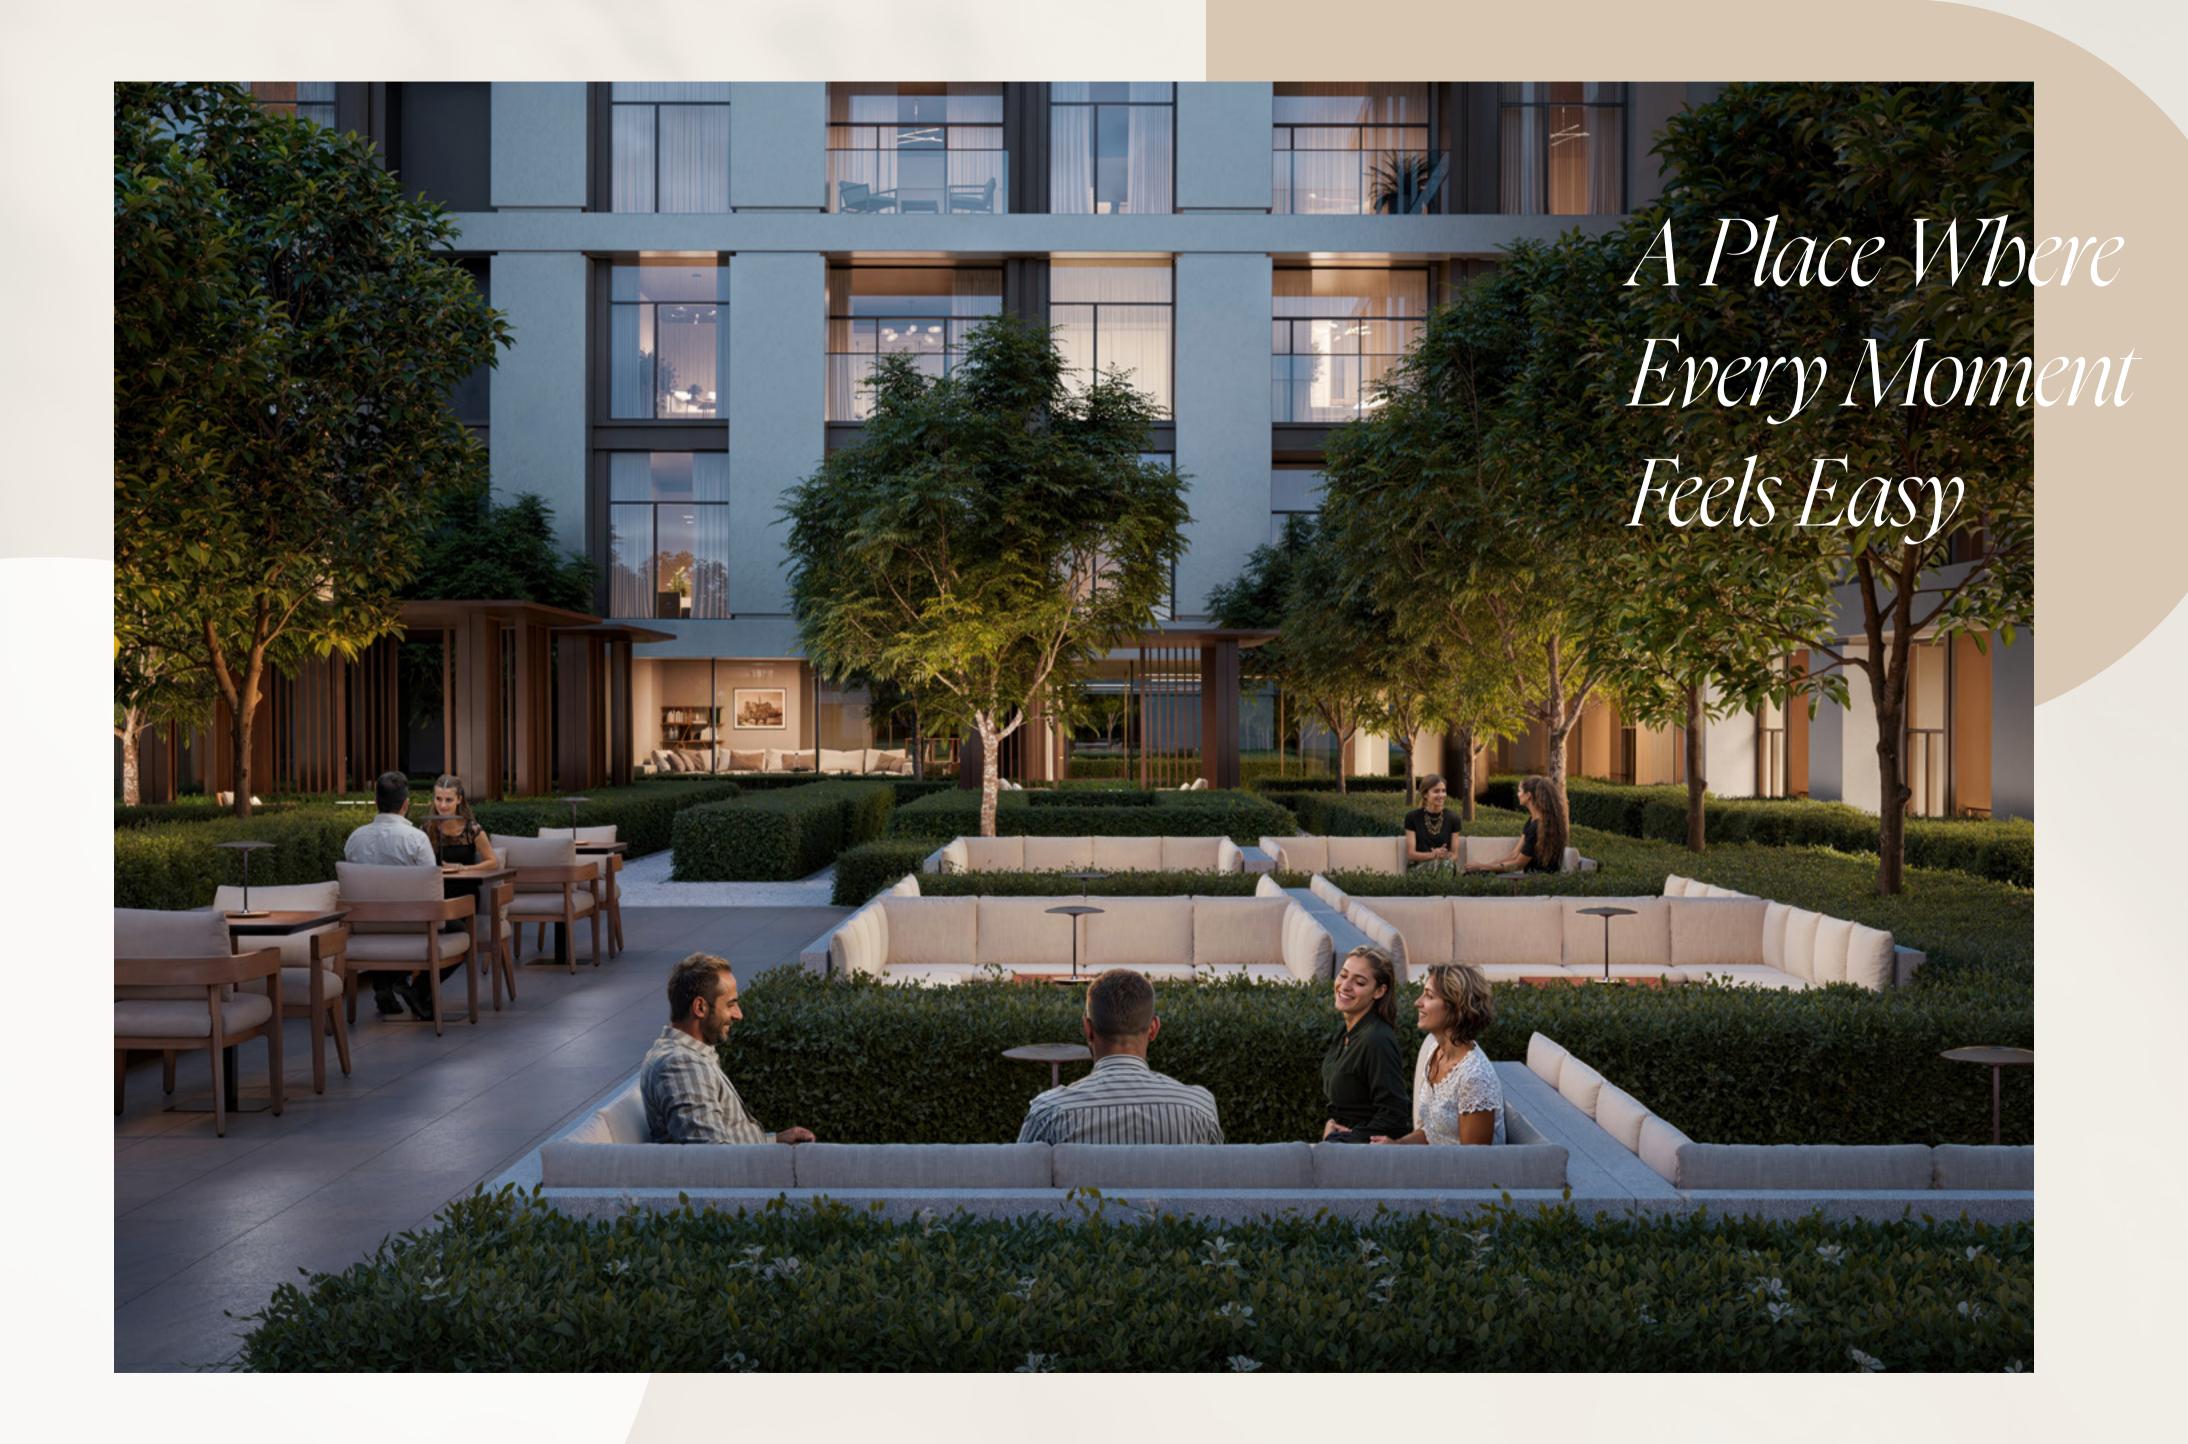

## Leisure at Your Own Space

With its landscaped gardens and open spaces,
the podium level courtyard at Terra Heights is your
go-to place for catching your breath or catching up with
friends. All amenities are designed to fit
every part of your day.

- Adult & Kids' Pools
- Outdoor Play Spaces for Children
- Well-equipped Gym
- Yoga Deck to Unwind & Recharge

- Multipurpose Sports Courts
- Exciting Mini Golf Area
- Barbecue Spots for Social Evenings
- Indoor Multipurpose Space