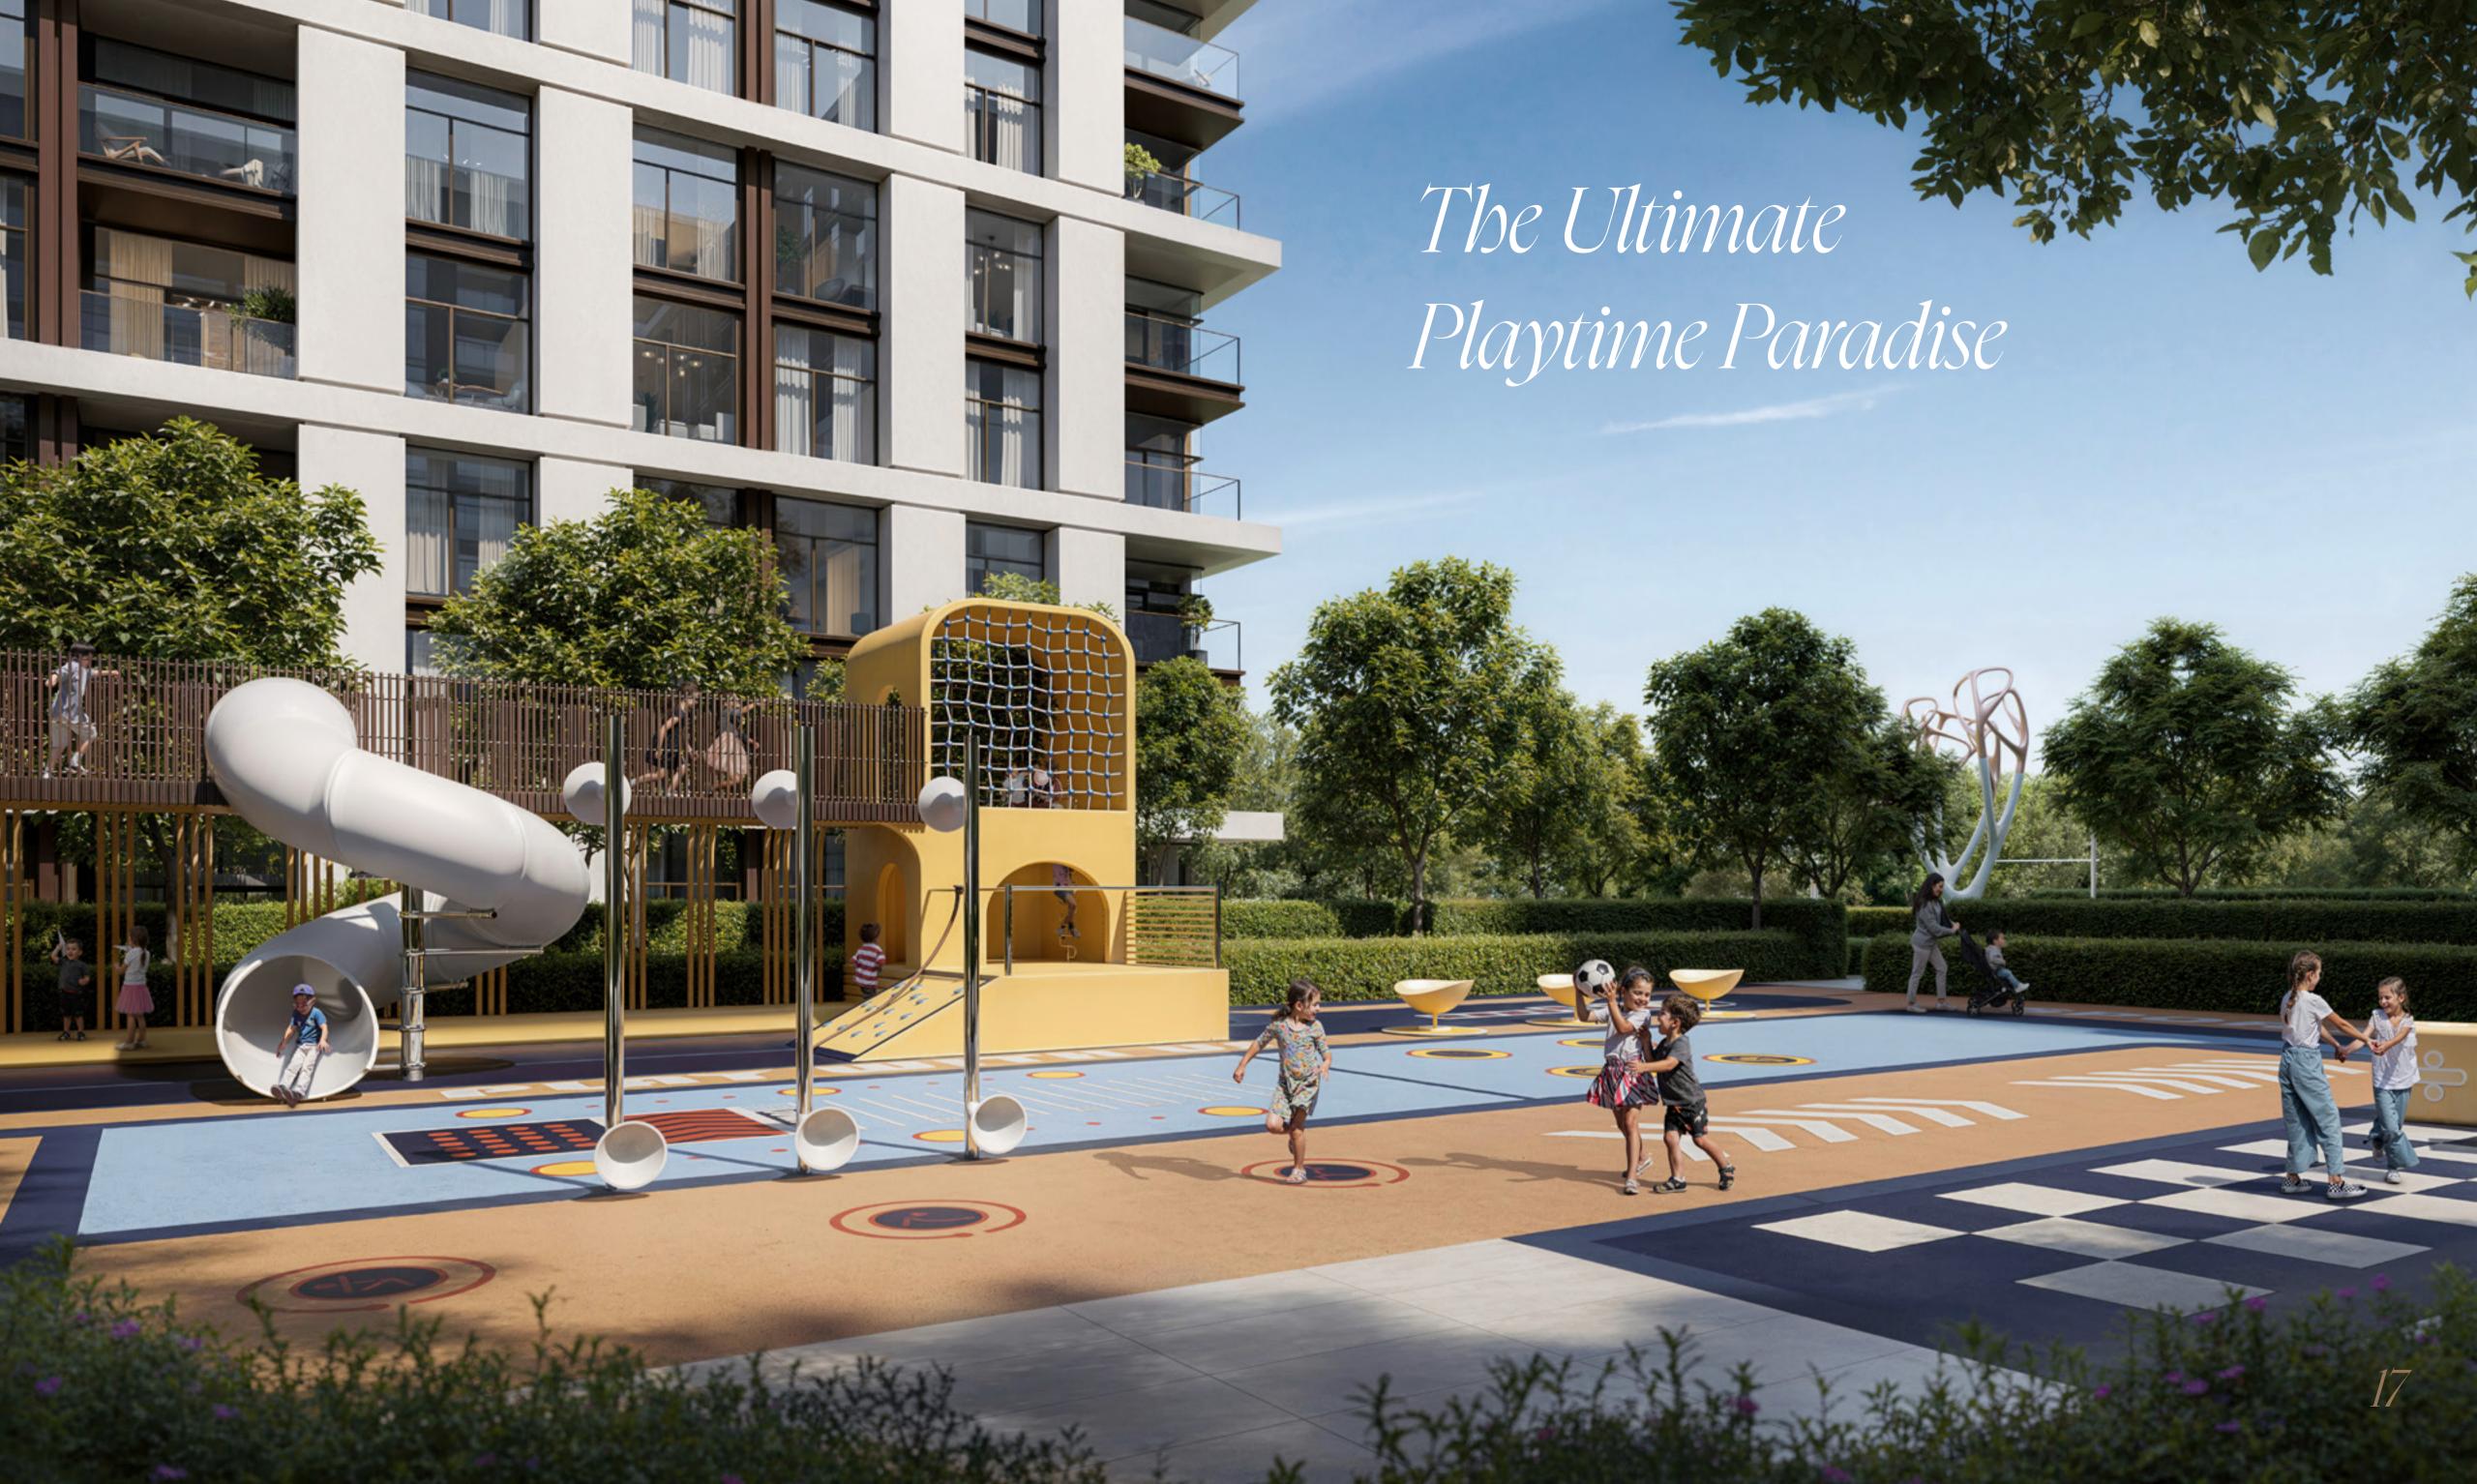

## Leisure at Your Own Space

With its landscaped gardens and open spaces,
the podium level courtyard at Terra Heights is your
go-to place for catching your breath or catching up with
friends. All amenities are designed to fit
every part of your day.

- Adult & Kids' Pools
- Outdoor Play Spaces for Children
- Well-equipped Gym
- Yoga Deck to Unwind & Recharge

- Multipurpose Sports Courts
- Exciting Mini Golf Area
- Barbecue Spots for Social Evenings
- Indoor Multipurpose Space