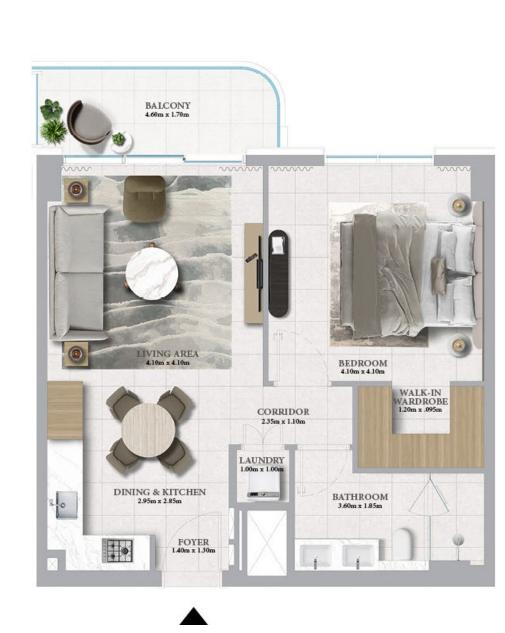

### Floor Plans

Typical 1-Bedroom Layout

Typical 2-Bedroom Layout

Typical 3-Bedroom Layout