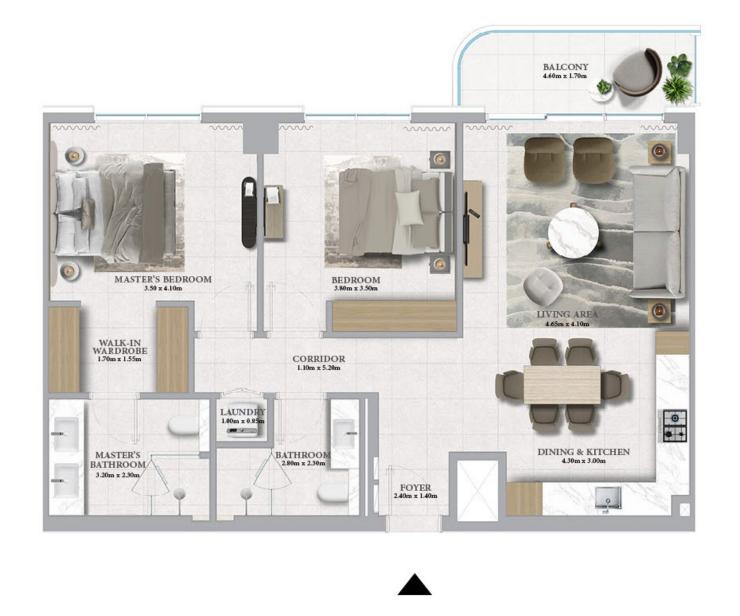

### Floor Plans

Typical 1-Bedroom Layout

Typical 2-Bedroom Layout

Typical 3-Bedroom Layout