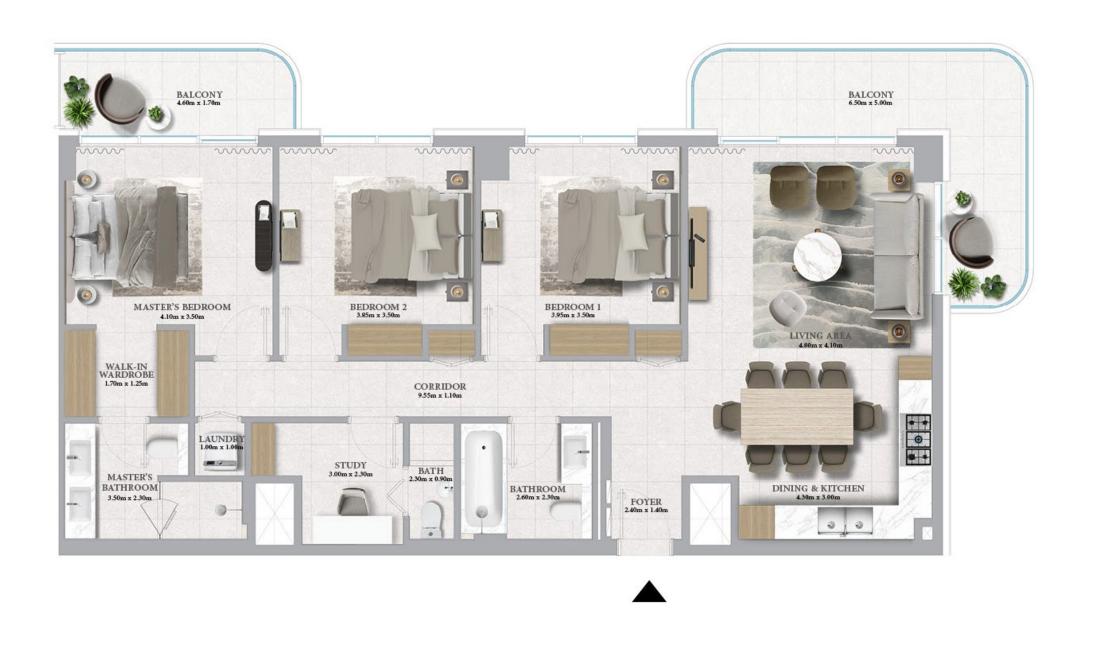

### Floor Plans

Typical 1-Bedroom Layout

Typical 2-Bedroom Layout

Typical 3-Bedroom Layout