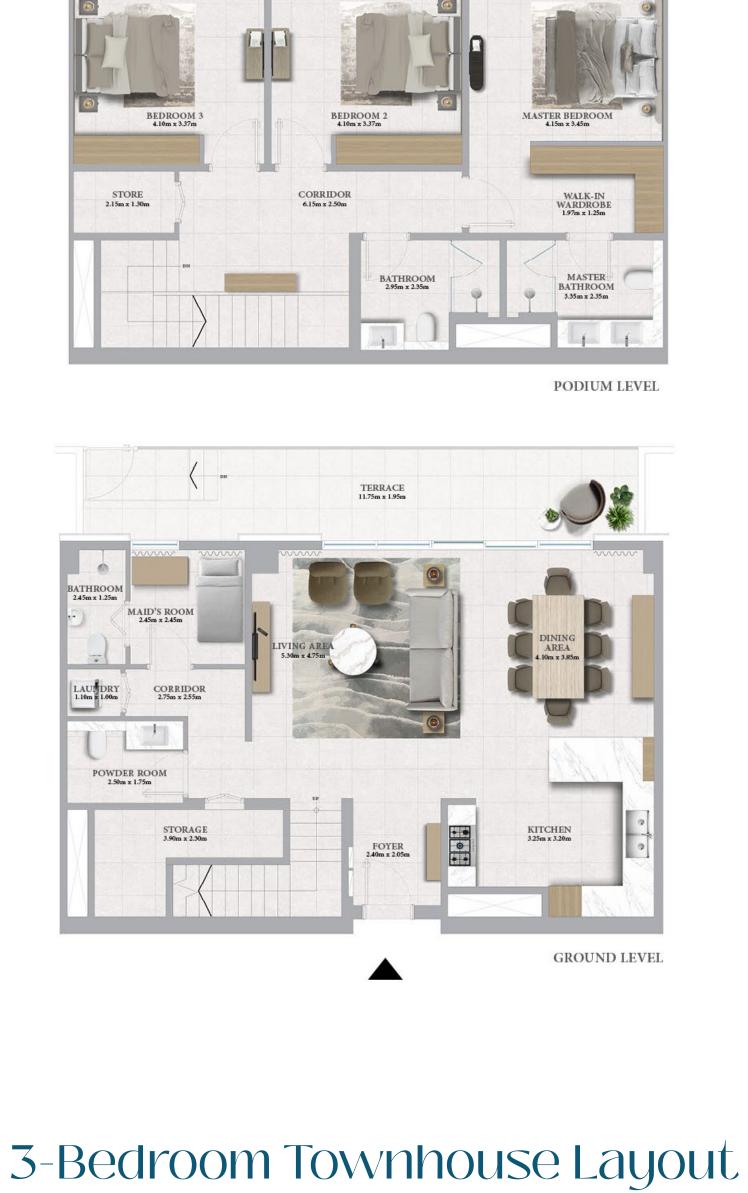

### Floor Plans

Typical 1-Bedroom Layout

Typical 2-Bedroom Layout

Typical 3-Bedroom Layout