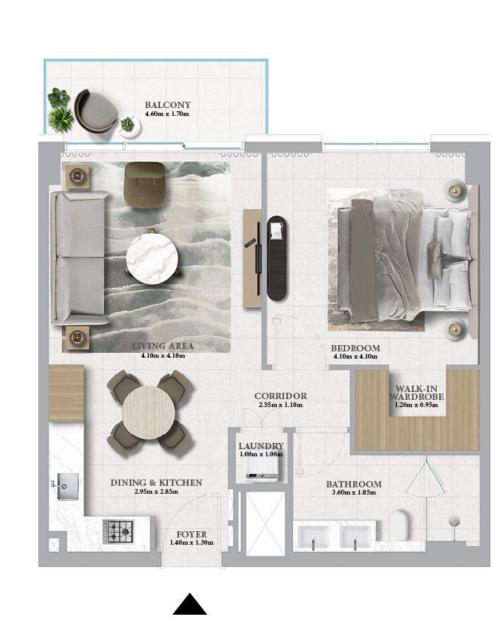

### Floor Plans

Typical 1-Bedroom Layout

Typical 2-Bedroom Layout

Typical 3-Bedroom Layout