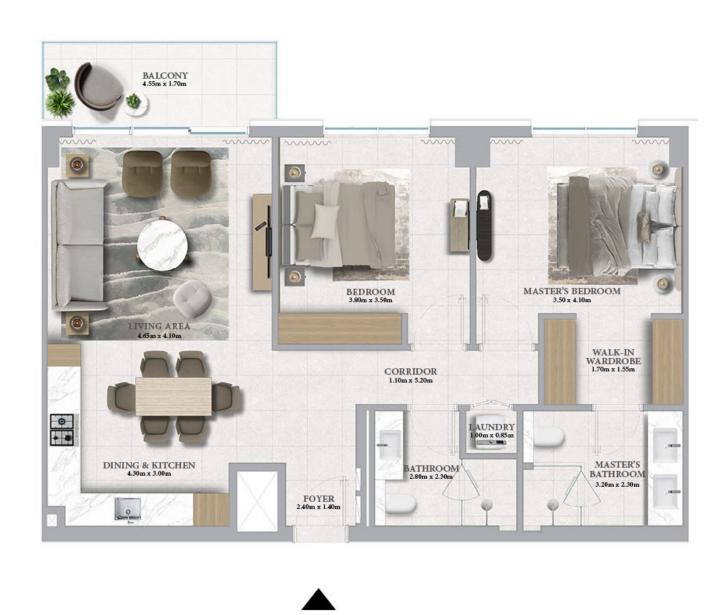

### Floor Plans

Typical 1-Bedroom Layout

Typical 2-Bedroom Layout

Typical 3-Bedroom Layout