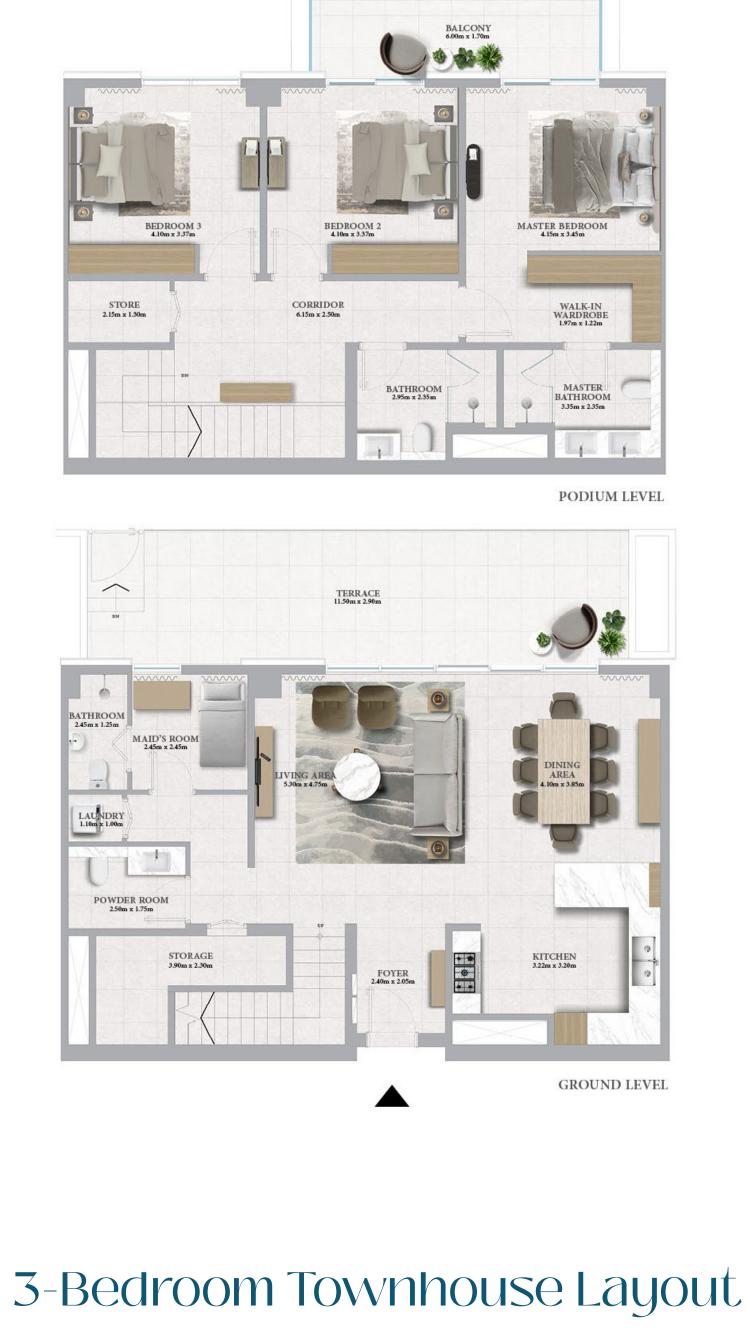

### Floor Plans

Typical 1-Bedroom Layout

Typical 2-Bedroom Layout

Typical 3-Bedroom Layout