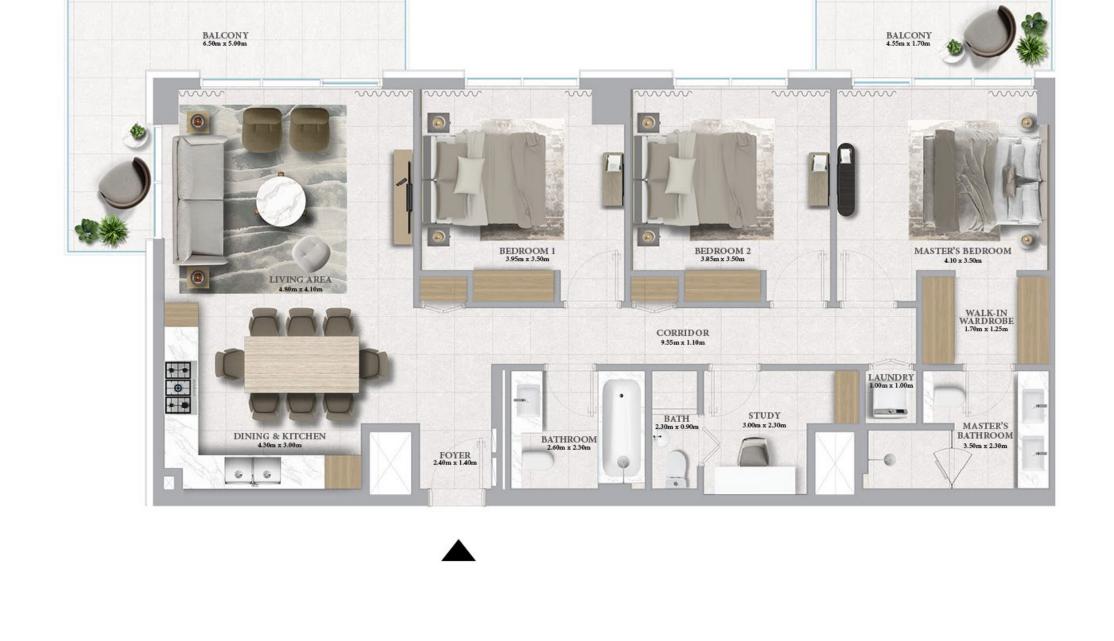

### Floor Plans

Typical 1-Bedroom Layout

Typical 2-Bedroom Layout

Typical 3-Bedroom Layout