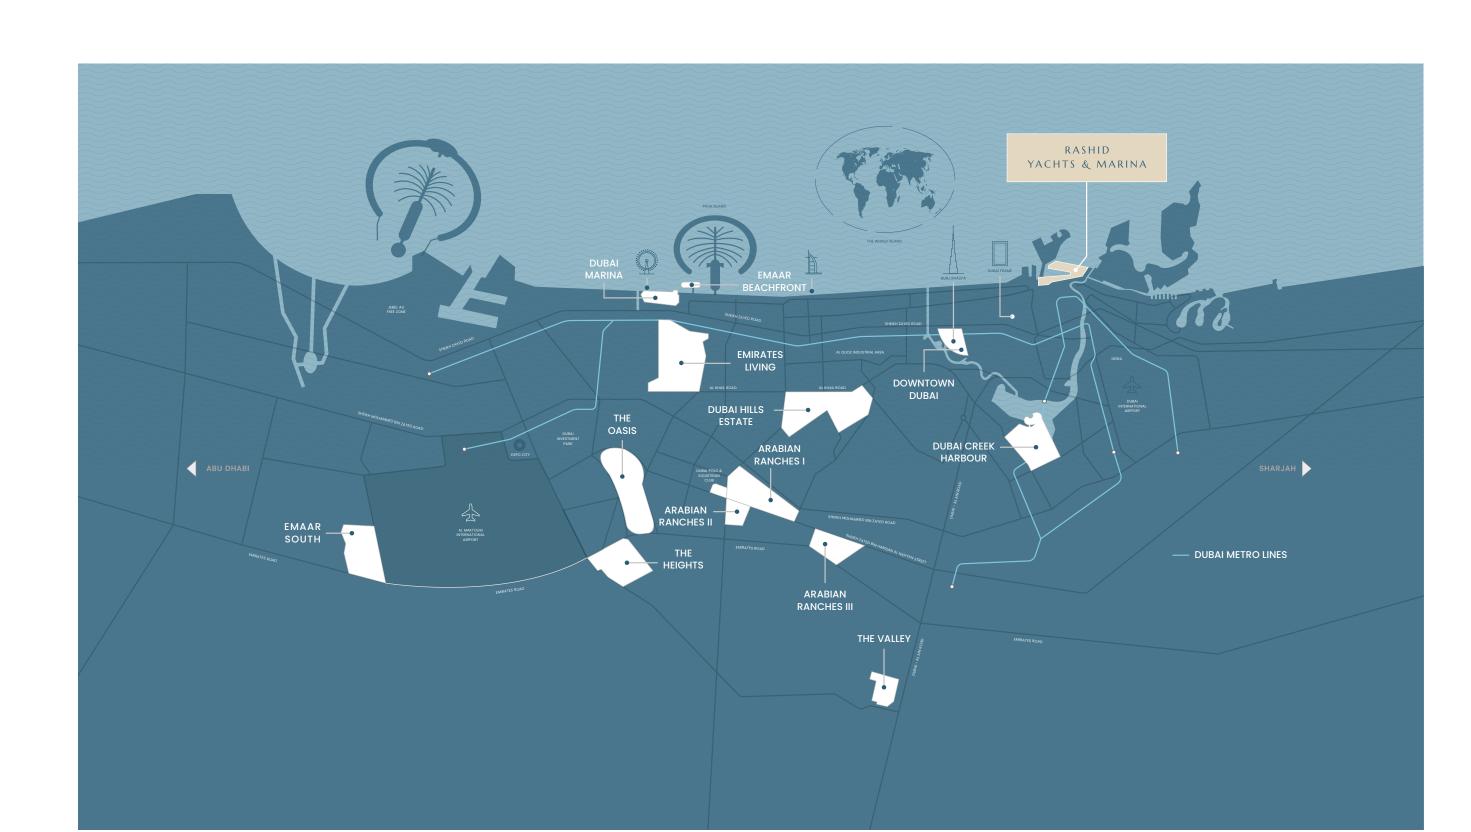

## RASHID YACHTS & MARINA

Rashid Yachts and Marina is the new global destination for discerning yacht owners to experience Dubai's buzzing scene in an elegant environment where beauty and luxury collide. Designed to encapsulate the ultimate modern architecture, it combines luxury residences and a full-service marina with an appealing mix of restaurants and shops, creating a unique definition of "living at sea".

### Serene Luxury

by the Water

Discover Marina Place, a sanctuary of breathtaking marina views, refined luxury, and calm. Ideally located between Dubai's historic heart and its vibrant modern centre, this unique development offers residents direct access to the marina, blending the nostalgic charm of the past with all the ease of contemporary life.