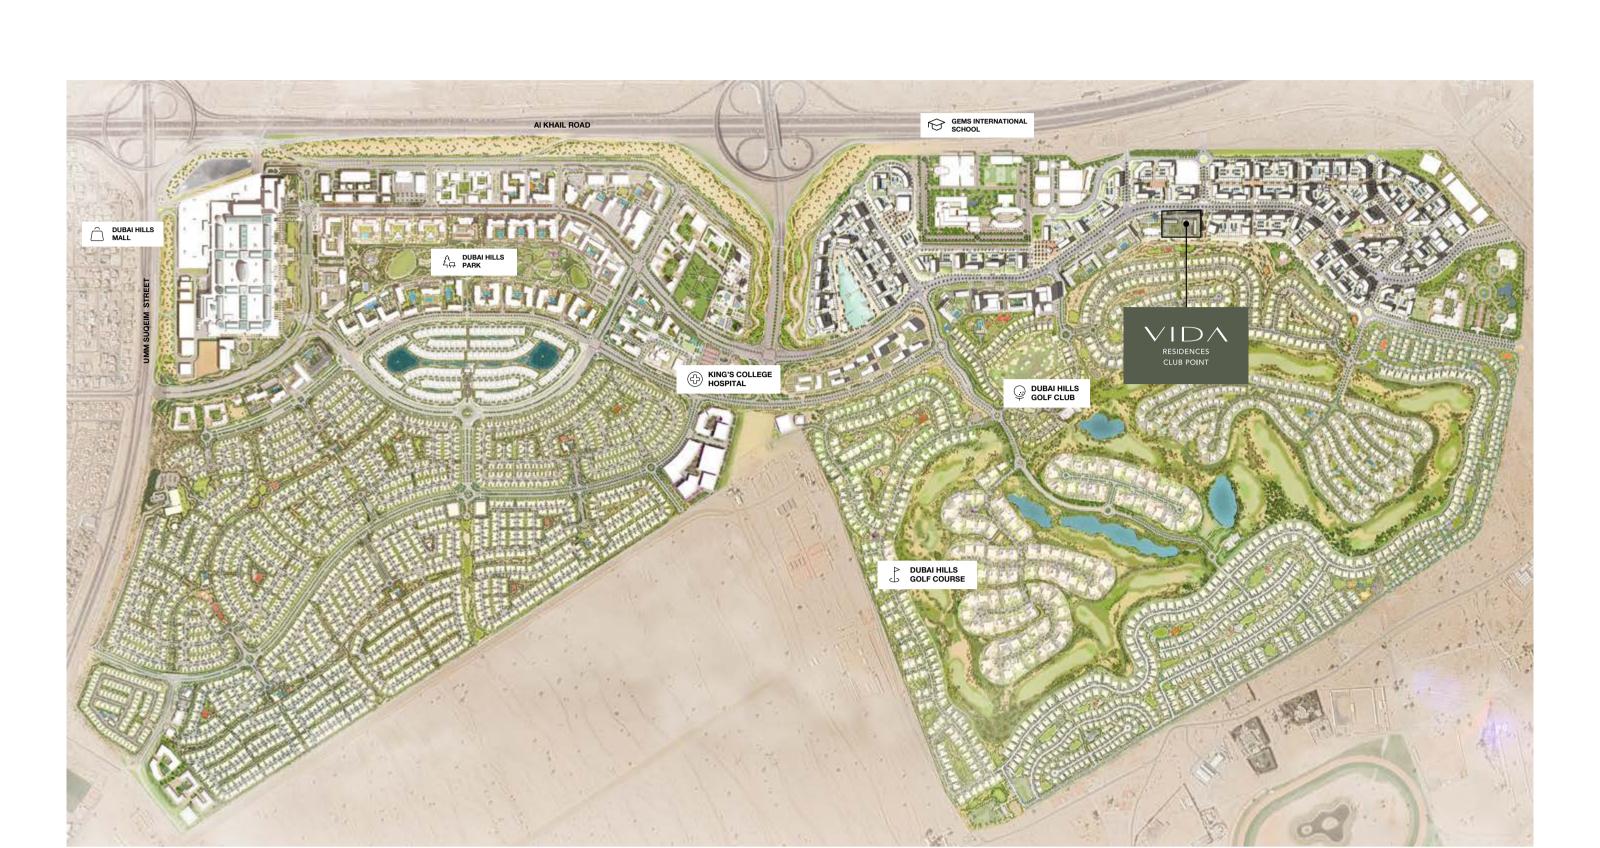

#### DUBAI HILLS ESTATE

Dubai Hills Estate - the green heart of Dubai - is a first-of-its-kind destination. This masterfully planned, multi-purpose development forms an integral part of the Mohammed Bin Rashid City. Strategically situated between Downtown Dubai and Dubai Marina, flanked by Al Khail Road, the community offers easy access to the city's most popular districts and attractions.