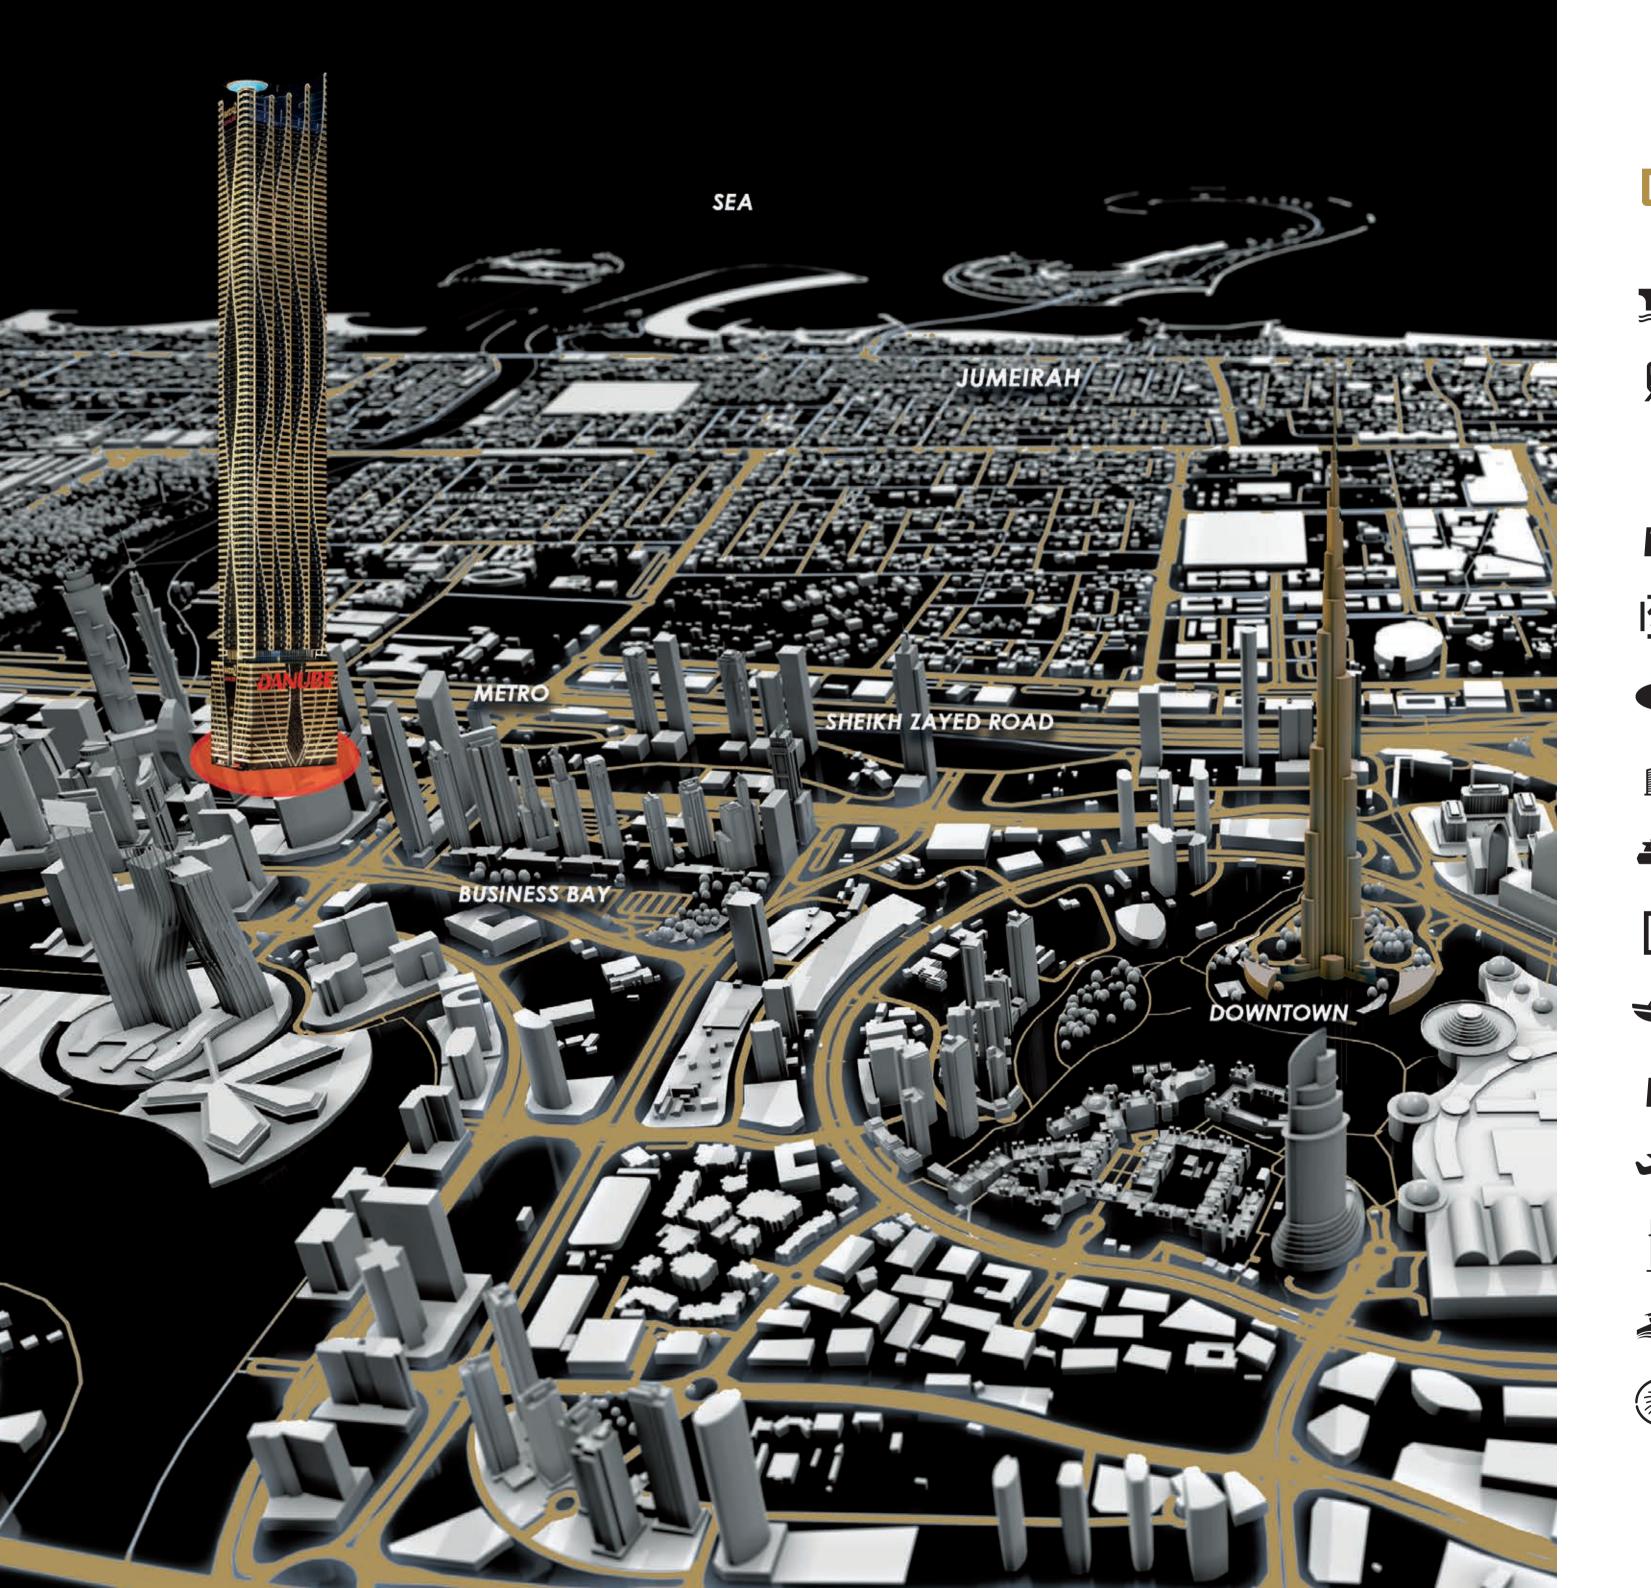

# DISTANCES

| Ţ        | Business Bay Canal          | 2 min  |
|----------|-----------------------------|--------|
|          | Business Bay Metro Station  | 3 min  |
|          | Burj Khalifa                | 3 min  |
|          | Dubai Mall                  | 3 min  |
| 2        | City Walk                   | 5 min  |
| O        | Museum of the Future        | 5 min  |
|          | Jumeirah Beach              | 7 min  |
|          | D - Marin Business Bay      | 8 min  |
|          | Dubai Frame                 | 8 min  |
|          | Creek                       | 15 min |
| <b>A</b> | Mall of the Emirates        | 15 min |
| Ý        | Dubai International Airport | 15 min |
|          | Burj Al Arab                | 18 min |
| L.       | Dubai Marina                | 20 min |
|          | Palm Jumeirah               | 20 min |