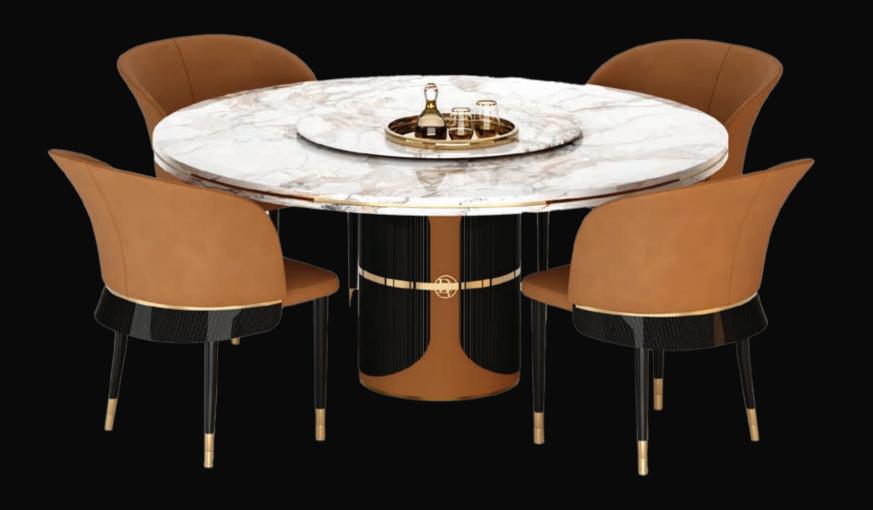

# LIVE WITH STUNNING BURJ KHALIFA VIEWS

Enhance your lifestyle with premium Italian Dolce Vita furniture that combines luxury and heritage.

La qualità è la nostra tradizione, la bellezza la nostra passione

## HIGH QUALITY MATERIAL

High Quality Decorative Kitchen Panels

Luxury Curtains With High Threads

Luxury Grooved Doors with Golden Details

Black Marble Finish & Gold Trimming

Luxury Golden Details

Luxurious High Quality Carpets Design

Luxury Gold and Pearl White Finishes

Black Marquina Marble Finish

Brushed Gold Cladding Detailing

Volakas White Marble Finish

Carbon Fiber Luxurious Details

High Quality Bronze Tinted Mirror

White & Gold Marble Finish

Ensuring excellence in every detail. Experience the lifestyle at BAYZ 102 with premium materials such as marble, fine wood, and high-quality linen curtains.

"The success and eminence of Danube began with a small trading enterprise as a dream, but today the dream has been transformed into reality."