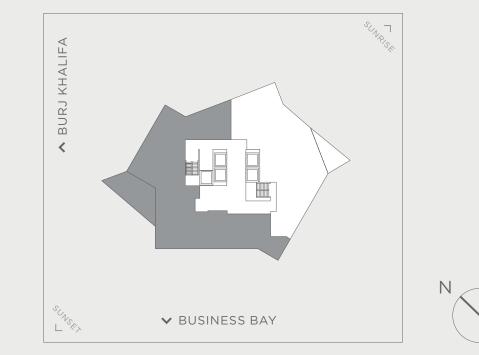

### Suite 19-01

Floor 19 | Three-bedroom

FEATURES

Burj Khalifa View Formal Living Main Kitchen Feature Kitchen Two Private Entrances Two Walk-in Closets Three Bathrooms Powder Room Staff Quarters Terrace