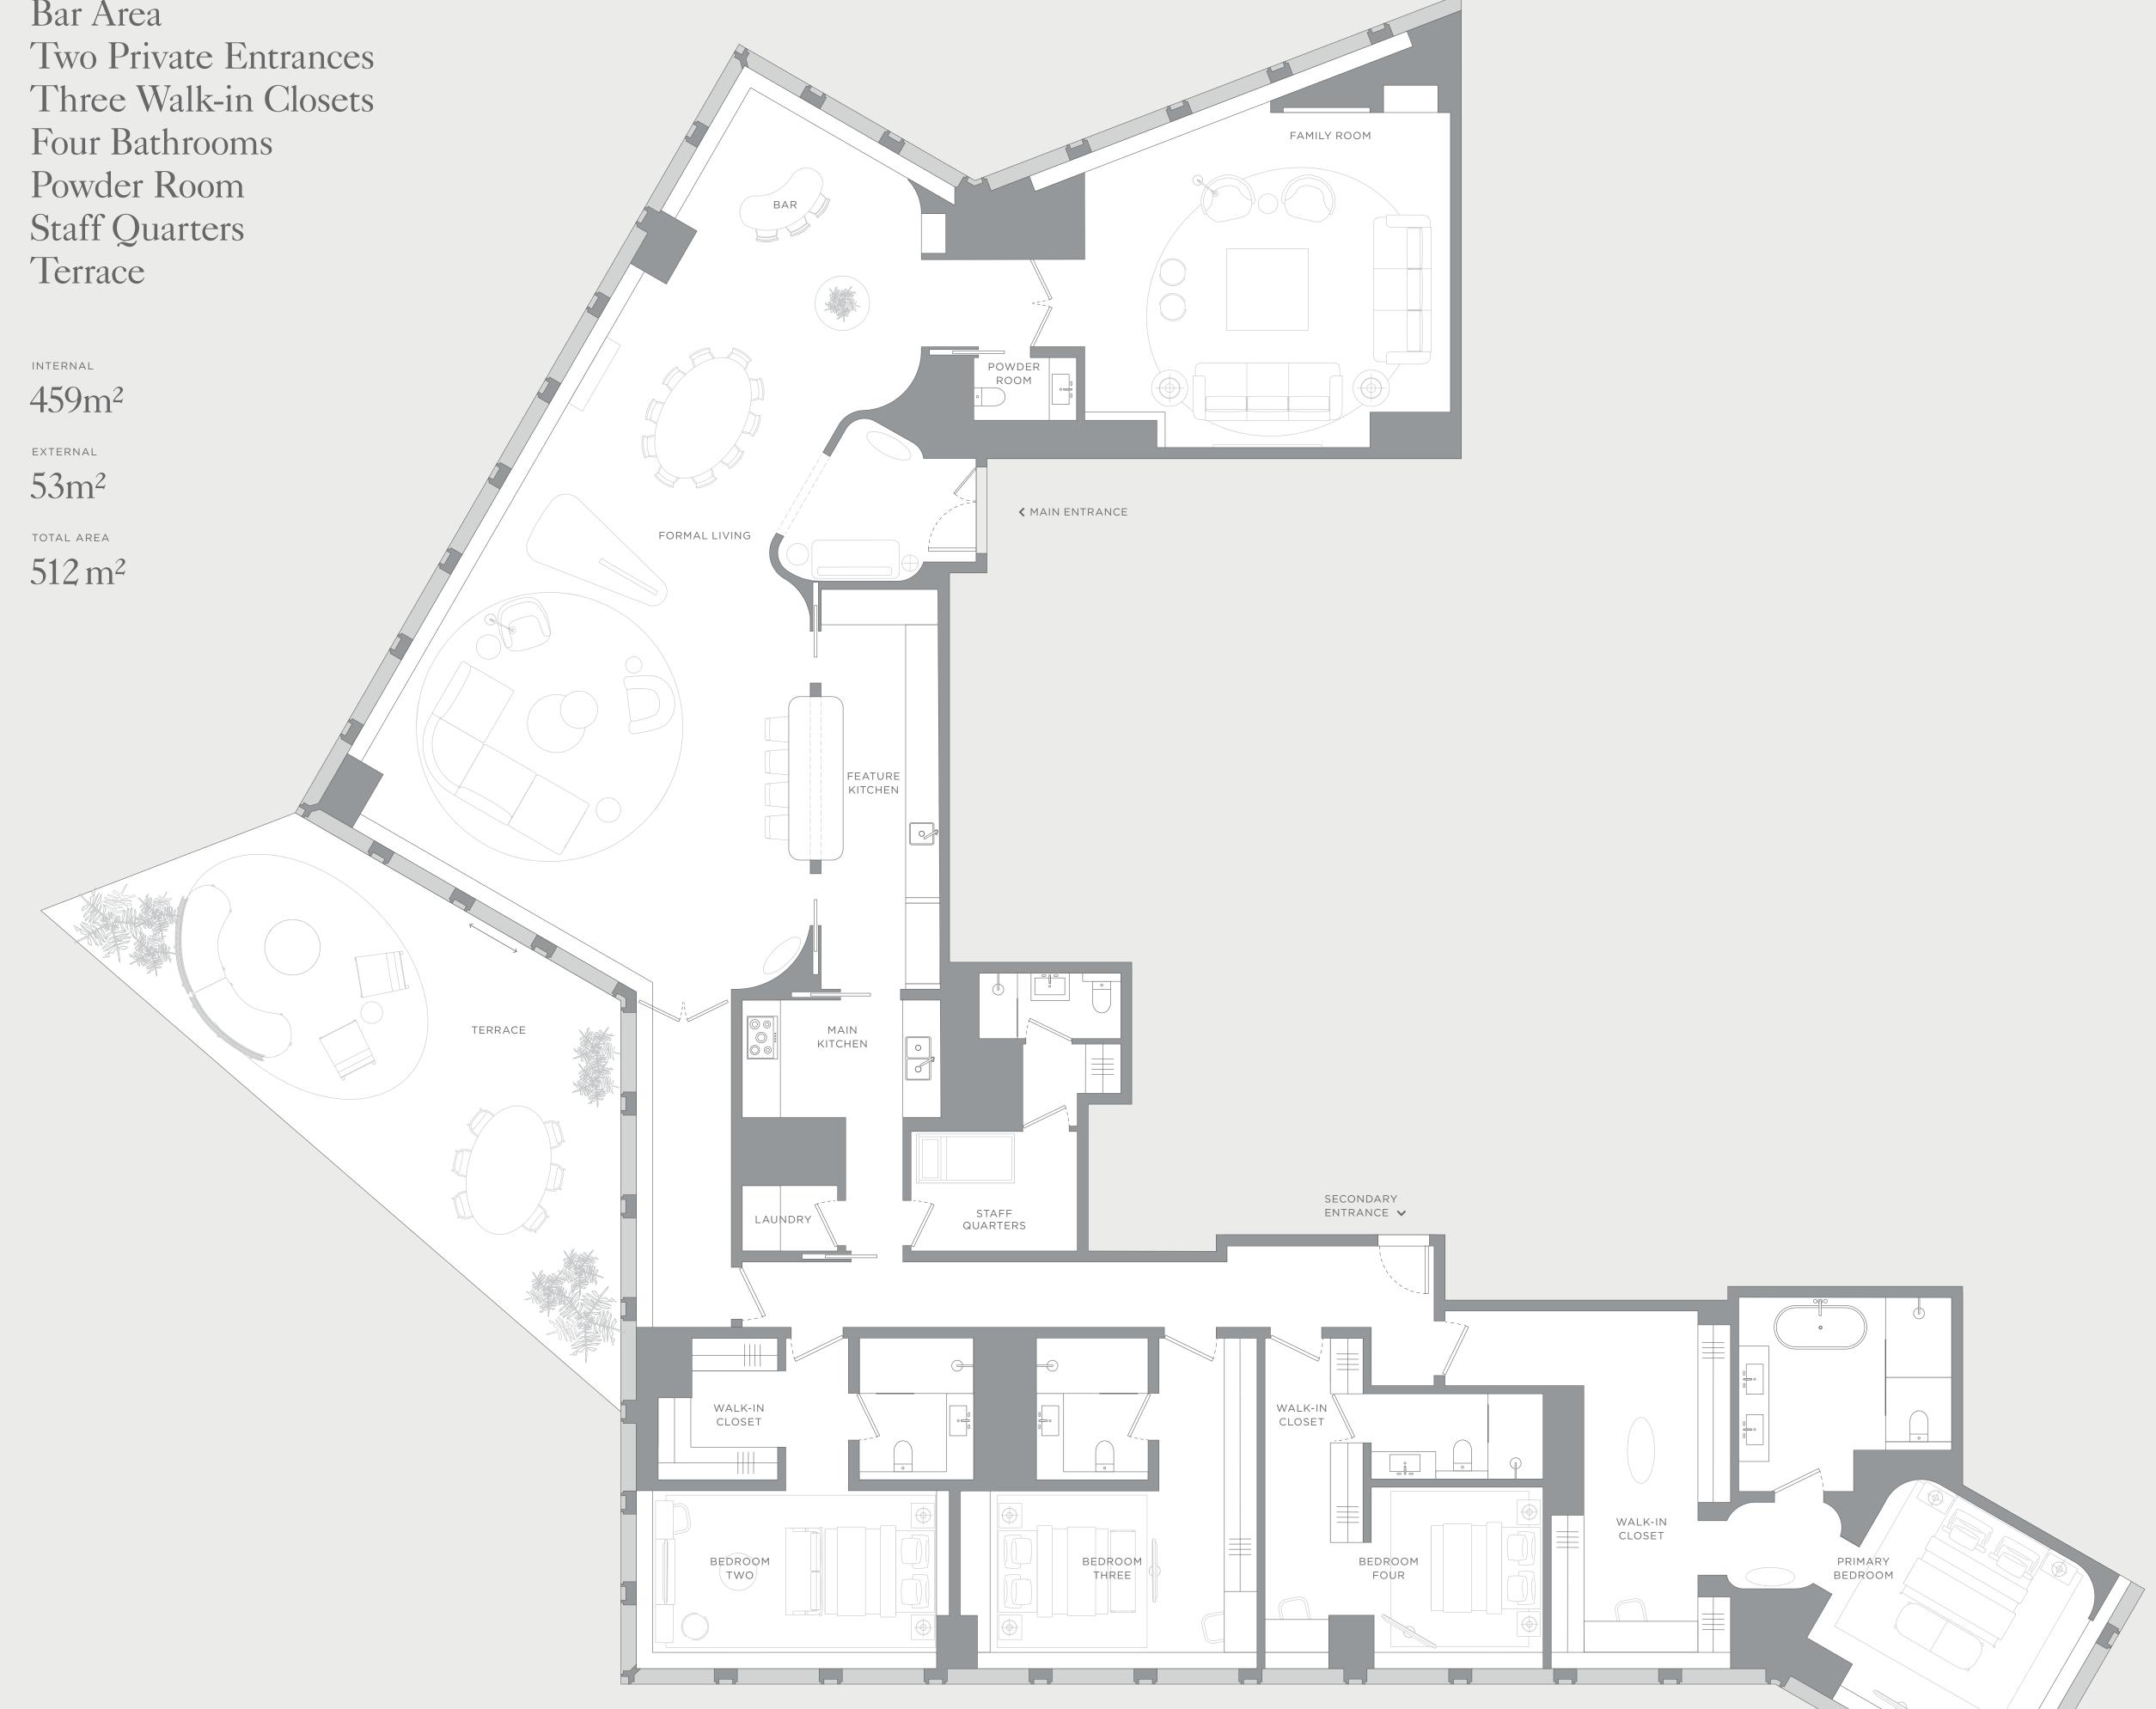

#### Suite 30 - 01

#### Floor 30 | Four-bedroom

FEATURES

Burj Khalifa View Formal Living Family Room Main Kitchen Feature Kitchen Bar Area Powder Room

ARTIST RENDERINGS: the artist representations and interior decorations, finishes, appliances and furnishings are provided for illustrative purposes only. H&H Development LLC makes no representations or warranties except as set forth in the Offering Plan. H&H Development LLC reserves the right to substitute materials, appliances, equipment, fixtures and other construction and design details specified herein with similar materials, appliances, equipment and/or fixtures of substantially equal or better quality. H&H Development LLC reserves the right to make changes in accordance with the terms of the Offering Plan. The use of any designations, labels or nomenclature is for marketing purposes only.