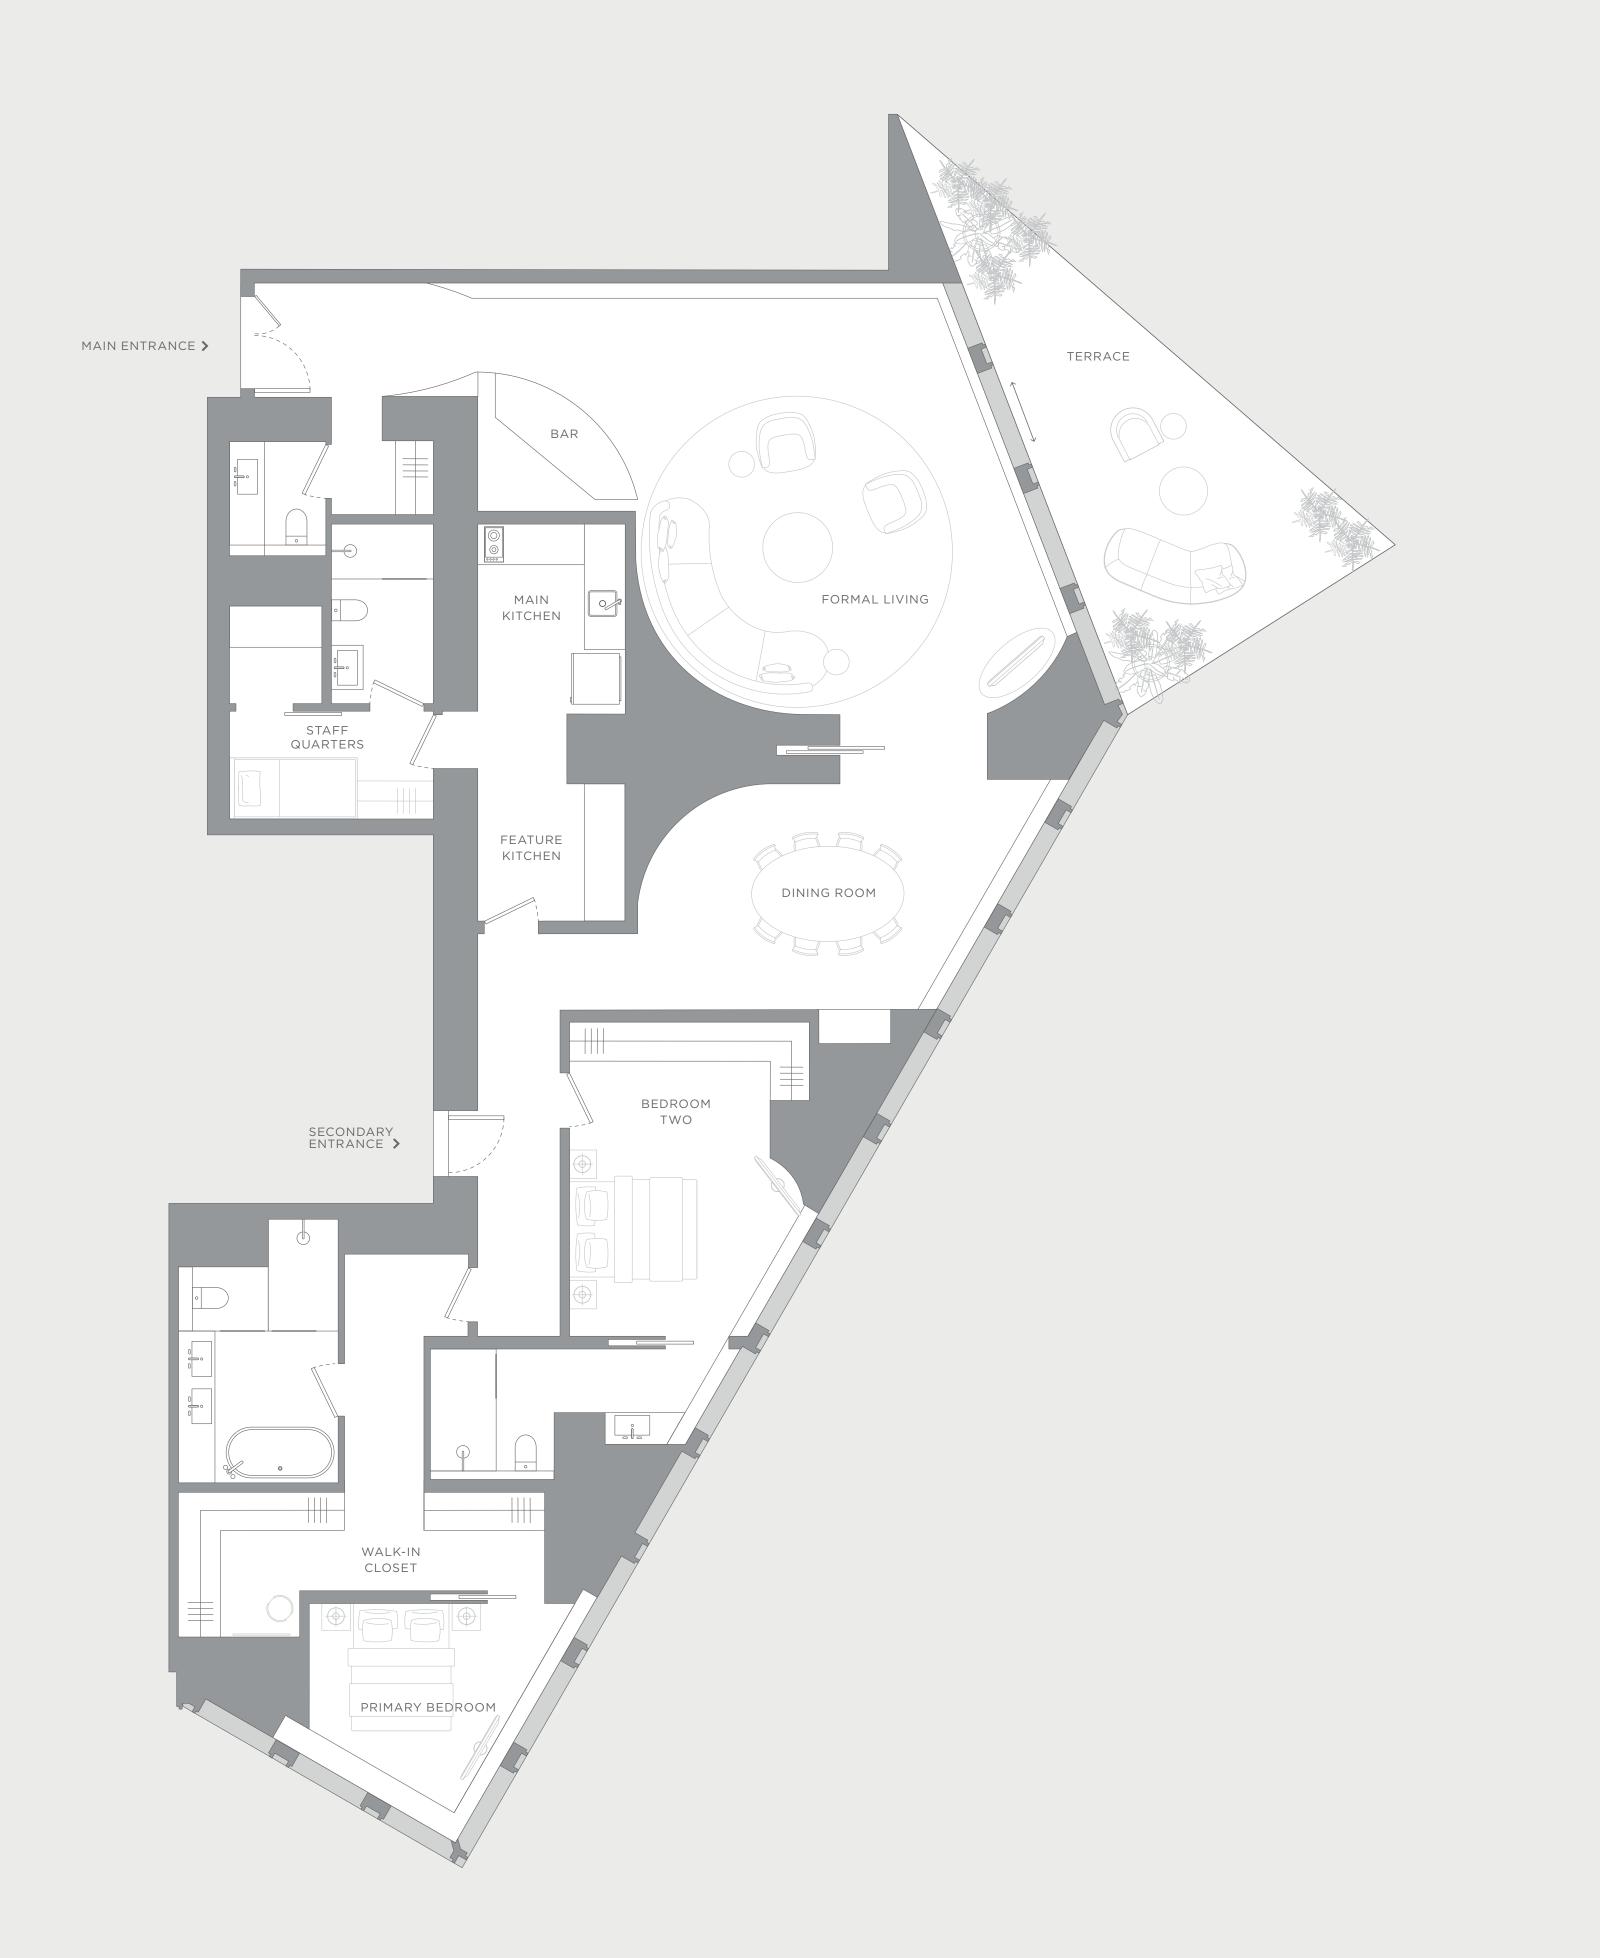

#### Suite 23 - 01

Floor 23 | Three-bedroom

FEATURES

Burj Khalifa View Formal Living Main Kitchen Feature Kitchen Two Private Entrances Two Walk-in Closets Three Bathrooms Powder Room Staff Quarters Terrace

INTERNAL 354m<sup>2</sup>

ARTIST RENDERINGS: the artist representations and interior decorations, finishes, appliances and furnishings are provided for illustrative purposes only. H&H Development LLC makes no representations or warranties except as set forth in the Offering Plan. H&H Development LLC reserves the right to substitute materials, appliances, equipment, fixtures and other construction and design details specified herein with similar materials, appliances, equipment and/or fixtures of substantially equal or better quality. H&H Development LLC reserves the right to make changes in accordance with the terms of the Offering Plan. The use of any designations, labels or nomenclature is for marketing purposes only.