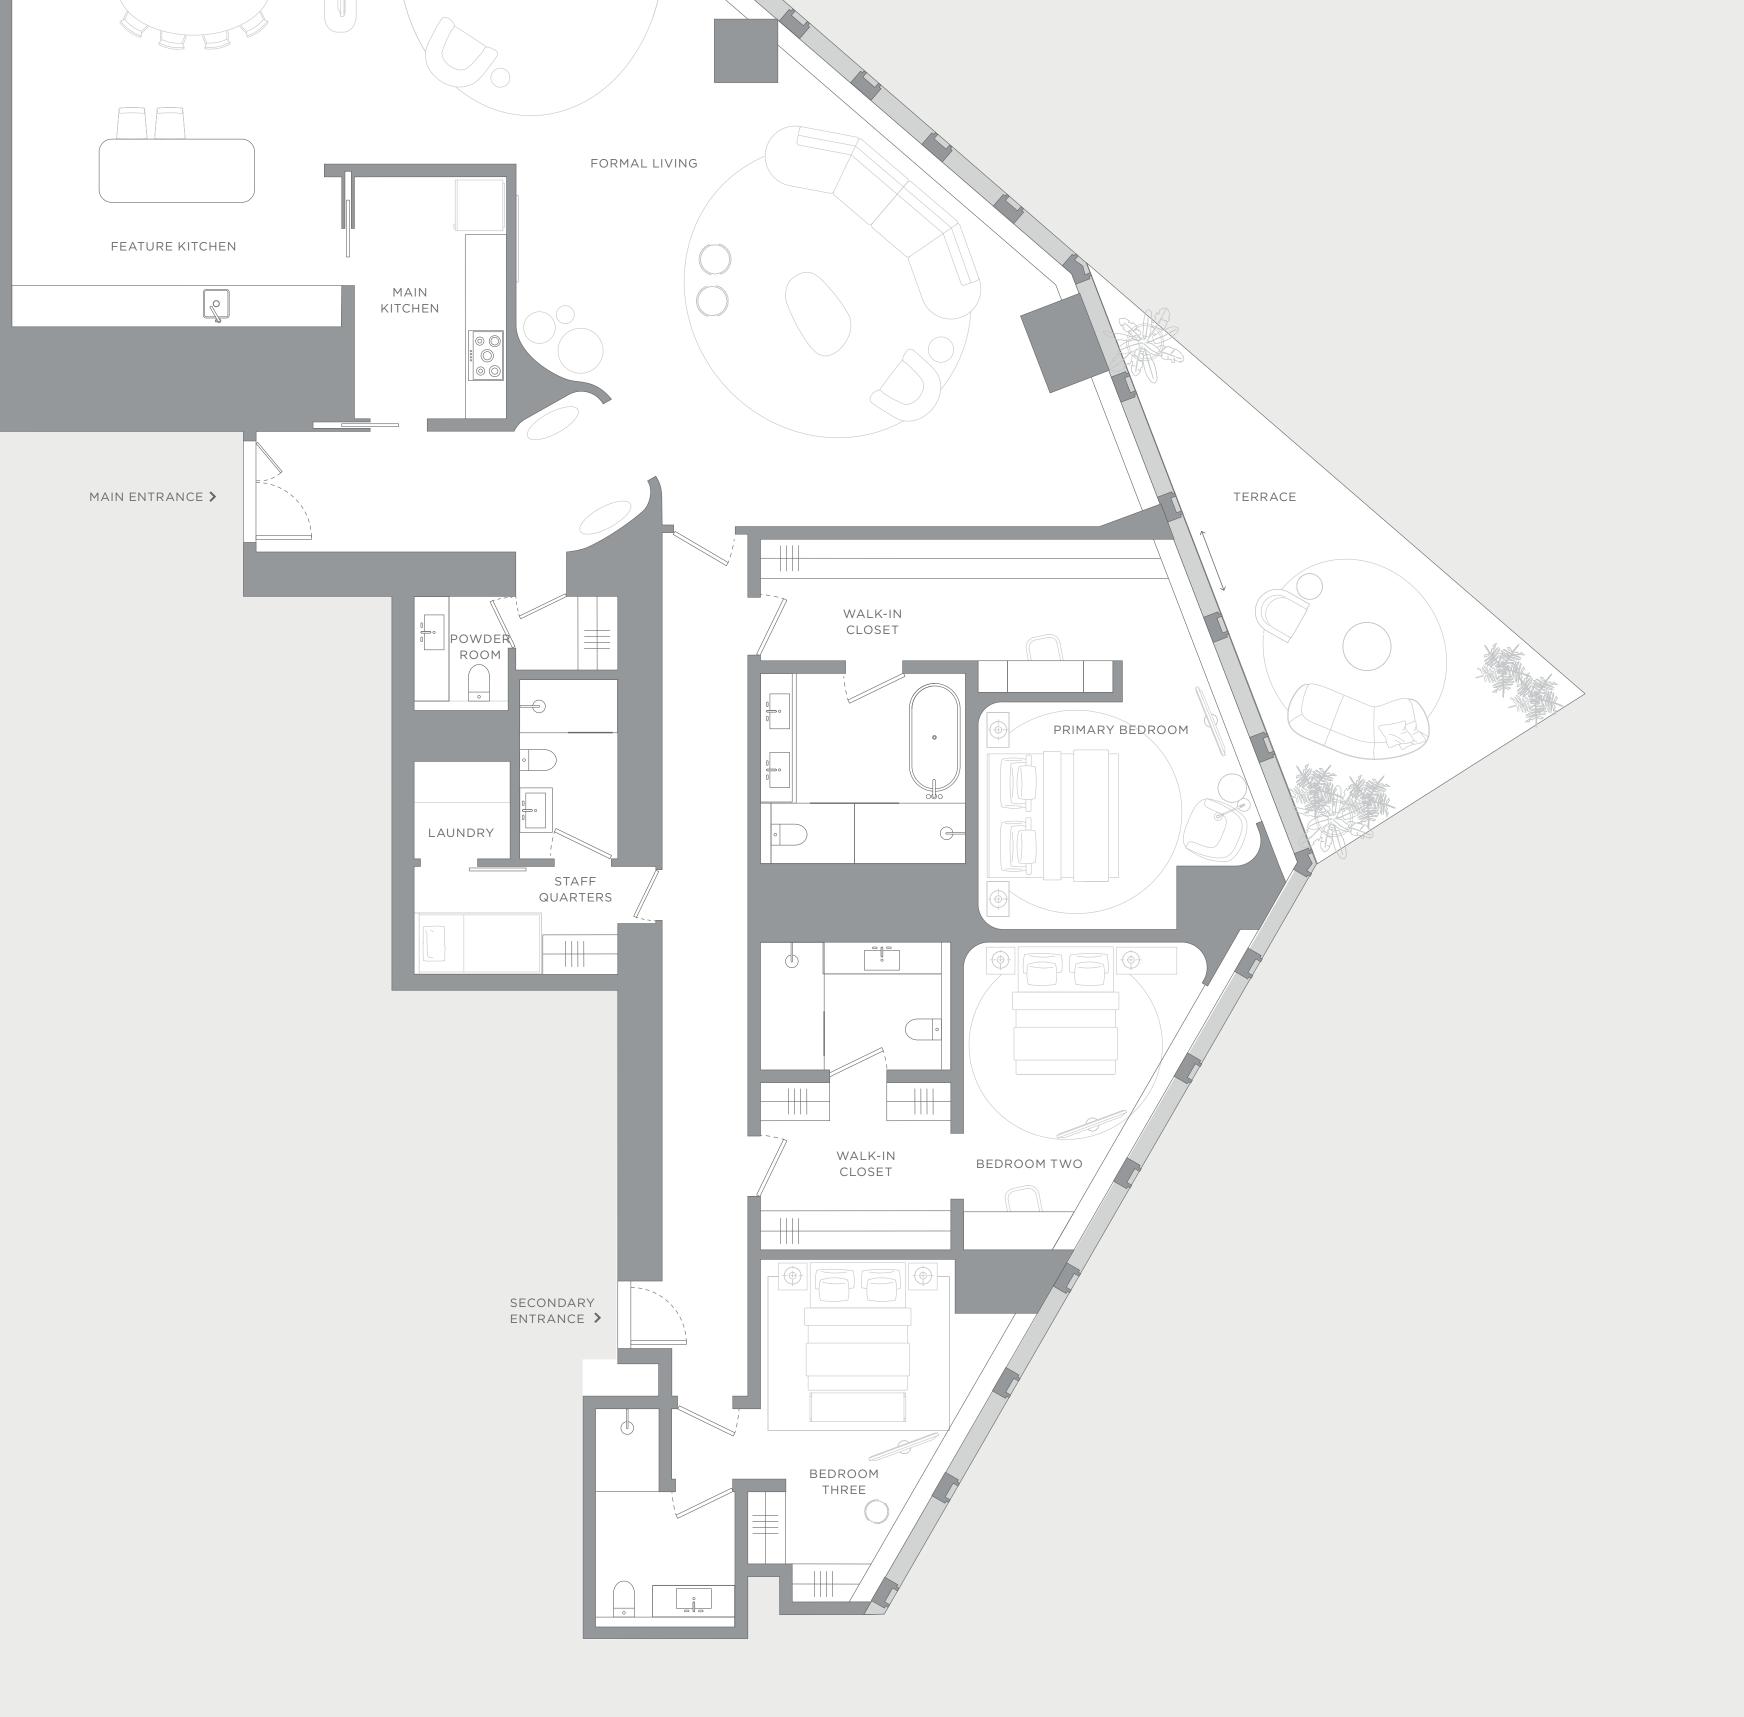

### Suite 19-01

Floor 19 | Three-bedroom

FEATURES

Burj Khalifa View Formal Living Main Kitchen Feature Kitchen Two Private Entrances Two Walk-in Closets Three Bathrooms Powder Room Staff Quarters Terrace

MAIN ENTRANCE  $\wedge$ 

ARTIST RENDERINGS: the artist representations and interior decorations, finishes, appliances and furnishings are provided for illustrative purposes only. H&H Development LLC makes no representations or warranties except as set forth in the Offering Plan. H&H Development LLC reserves the right to substitute materials, appliances, equipment, fixtures and other construction and design details specified herein with similar materials, appliances, equipment and/or fixtures of substantially equal or better quality. H&H Development LLC reserves the right to make changes in accordance with the terms of the Offering Plan. The use of any designations, labels or nomenclature is for marketing purposes only.