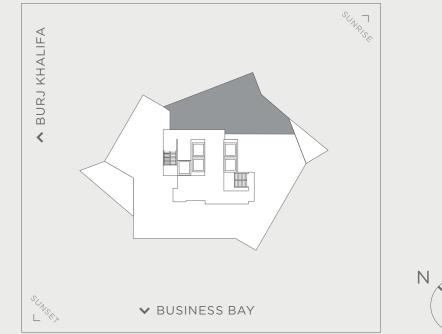

#### Suite 19-03

Floor 19 | Two-bedroom

FEATURES

City View Formal Living Dining Room Main Kitchen Feature Kitchen Bar Area Two Private Entrances Walk-in Closet to Primary Two Bathrooms Powder Room Staff Quarters Terrace

INTERNAL

251m<sup>2</sup>

25m<sup>2</sup>

EXTERNAL

total area 276m<sup>2</sup>

ARTIST RENDERINGS: the artist representations and interior decorations, finishes, appliances and furnishings are provided for illustrative purposes only. H&H Development LLC makes no representations or warranties except as set forth in the Offering Plan. H&H Development LLC reserves the right to substitute materials, appliances, equipment, fixtures and other construction and design details specified herein with similar materials, appliances, equipment and/or fixtures of substantially equal or better quality. H&H Development LLC reserves the right to make changes in accordance with the terms of the Offering Plan. The use of any designations, labels or nomenclature is for marketing purposes only.