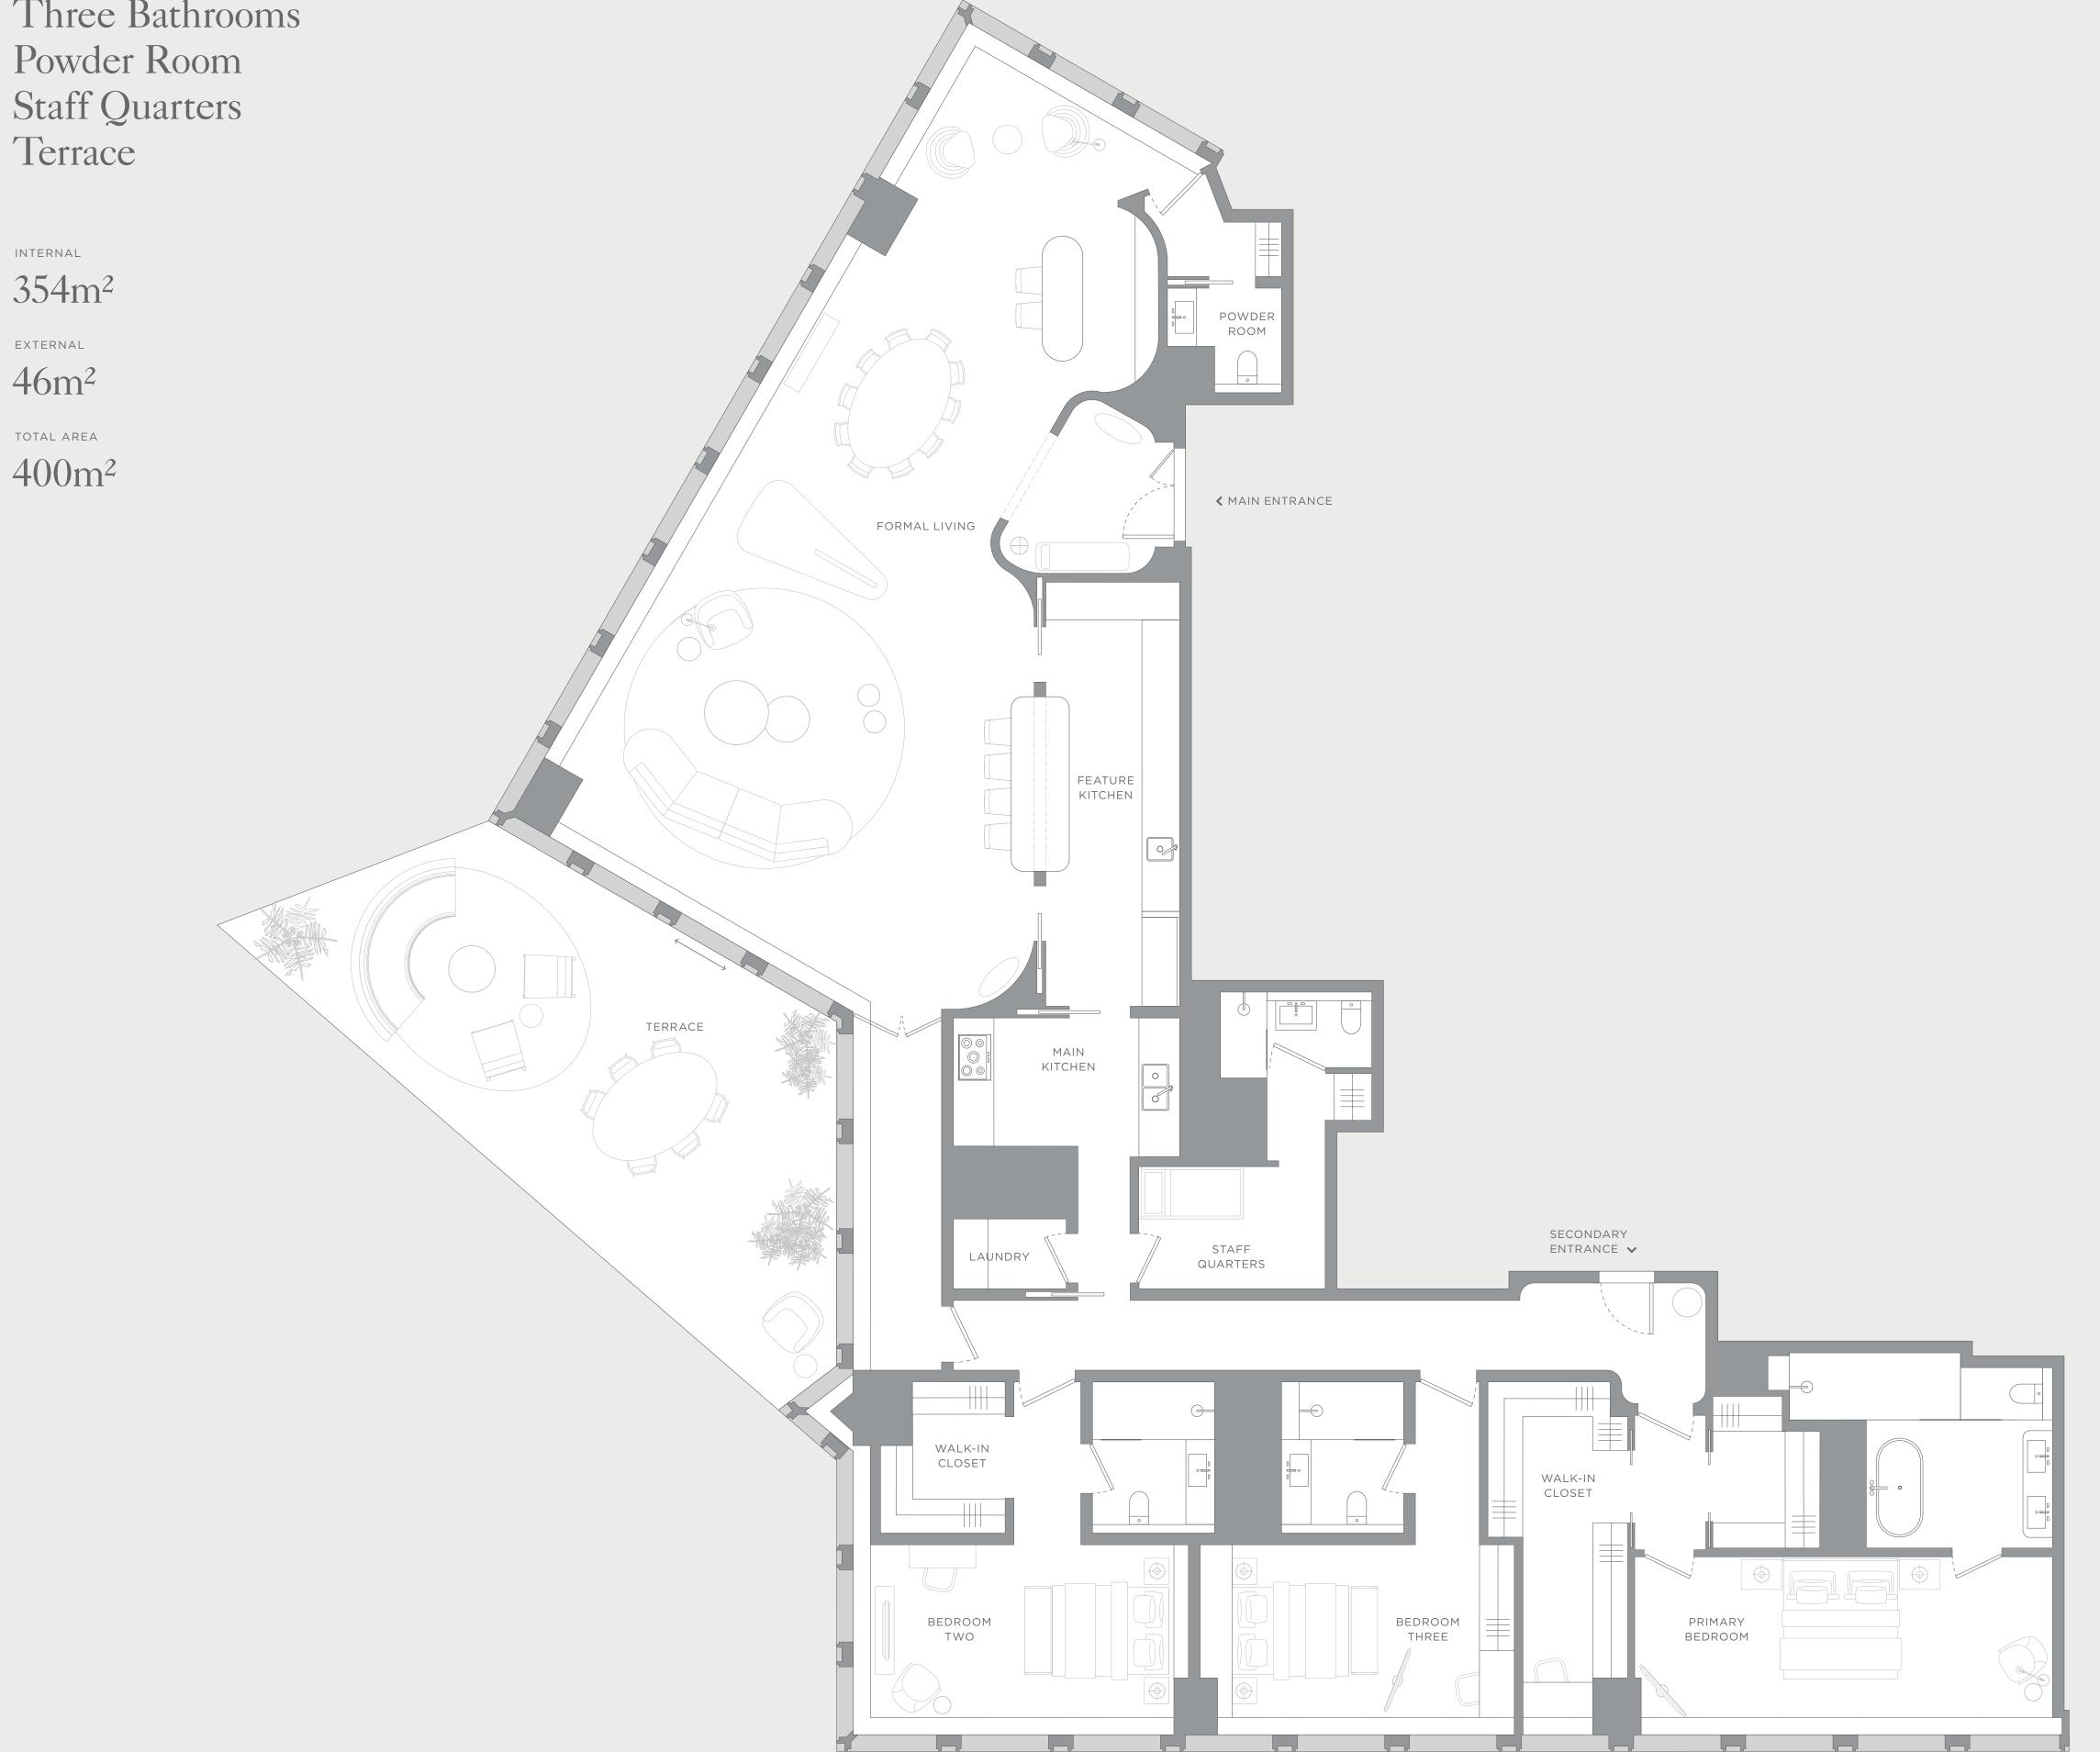

### Suite 19-01

Floor 19 | Three-bedroom

FEATURES

Burj Khalifa View Formal Living Main Kitchen Feature Kitchen Two Private Entrances Two Walk-in Closets Three Bathrooms Powder Room Staff Quarters Terrace

INTERNAL 354m<sup>2</sup>

ARTIST RENDERINGS: the artist representations and interior decorations, finishes, appliances and furnishings are provided for illustrative purposes only. H&H Development LLC makes no representations or warranties except as set forth in the Offering Plan. H&H Development LLC reserves the right to substitute materials, appliances, equipment, fixtures and other construction and design details specified herein with similar materials, appliances, equipment and/or fixtures of substantially equal or better quality. H&H Development LLC reserves the right to make changes in accordance with the terms of the Offering Plan. The use of any designations, labels or nomenclature is for marketing purposes only.