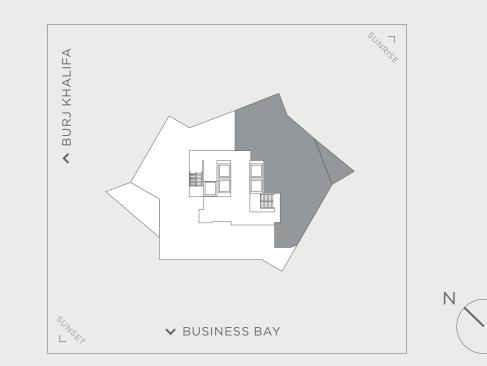

#### Suite 19-03

Floor 19 | Two-bedroom

FEATURES

City View Formal Living Dining Room Main Kitchen Feature Kitchen Bar Area Two Private Entrances Walk-in Closet to Primary Two Bathrooms Powder Room Staff Quarters Terrace

INTERNAL

251m<sup>2</sup>

25m<sup>2</sup>

EXTERNAL

total area 276m<sup>2</sup>

ARTIST RENDERINGS: the artist representations and interior decorations, finishes, appliances and furnishings are provided for illustrative purposes only. H&H Development LLC makes no representations or warranties except as set forth in the Offering Plan. H&H Development LLC reserves the right to substitute materials, appliances, equipment, fixtures and other construction and design details specified herein with similar materials, appliances, equipment and/or fixtures of substantially equal or better quality. H&H Development LLC reserves the right to make changes in accordance with the terms of the Offering Plan. The use of any designations, labels or nomenclature is for marketing purposes only.