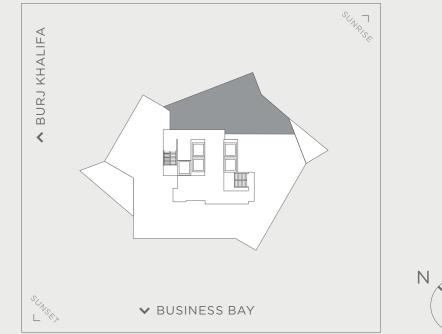

### Suite 19 - 02

Floor 19 | Two-bedroom

FEATURES

Burj Khalifa View Formal Living Open Plan Kitchen Private Entrance Walk-in Closet to Primary Two Bathrooms Powder Room Staff Quarters Terrace

TOTAL AREA 199m<sup>2</sup>