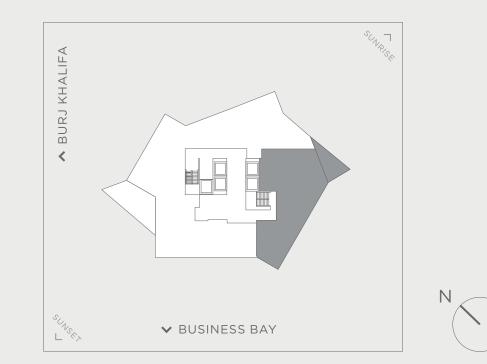

### Suite 19-01

Floor 19 | Three-bedroom

FEATURES

Burj Khalifa View Formal Living Main Kitchen Feature Kitchen Two Private Entrances Two Walk-in Closets Three Bathrooms Powder Room Staff Quarters Terrace