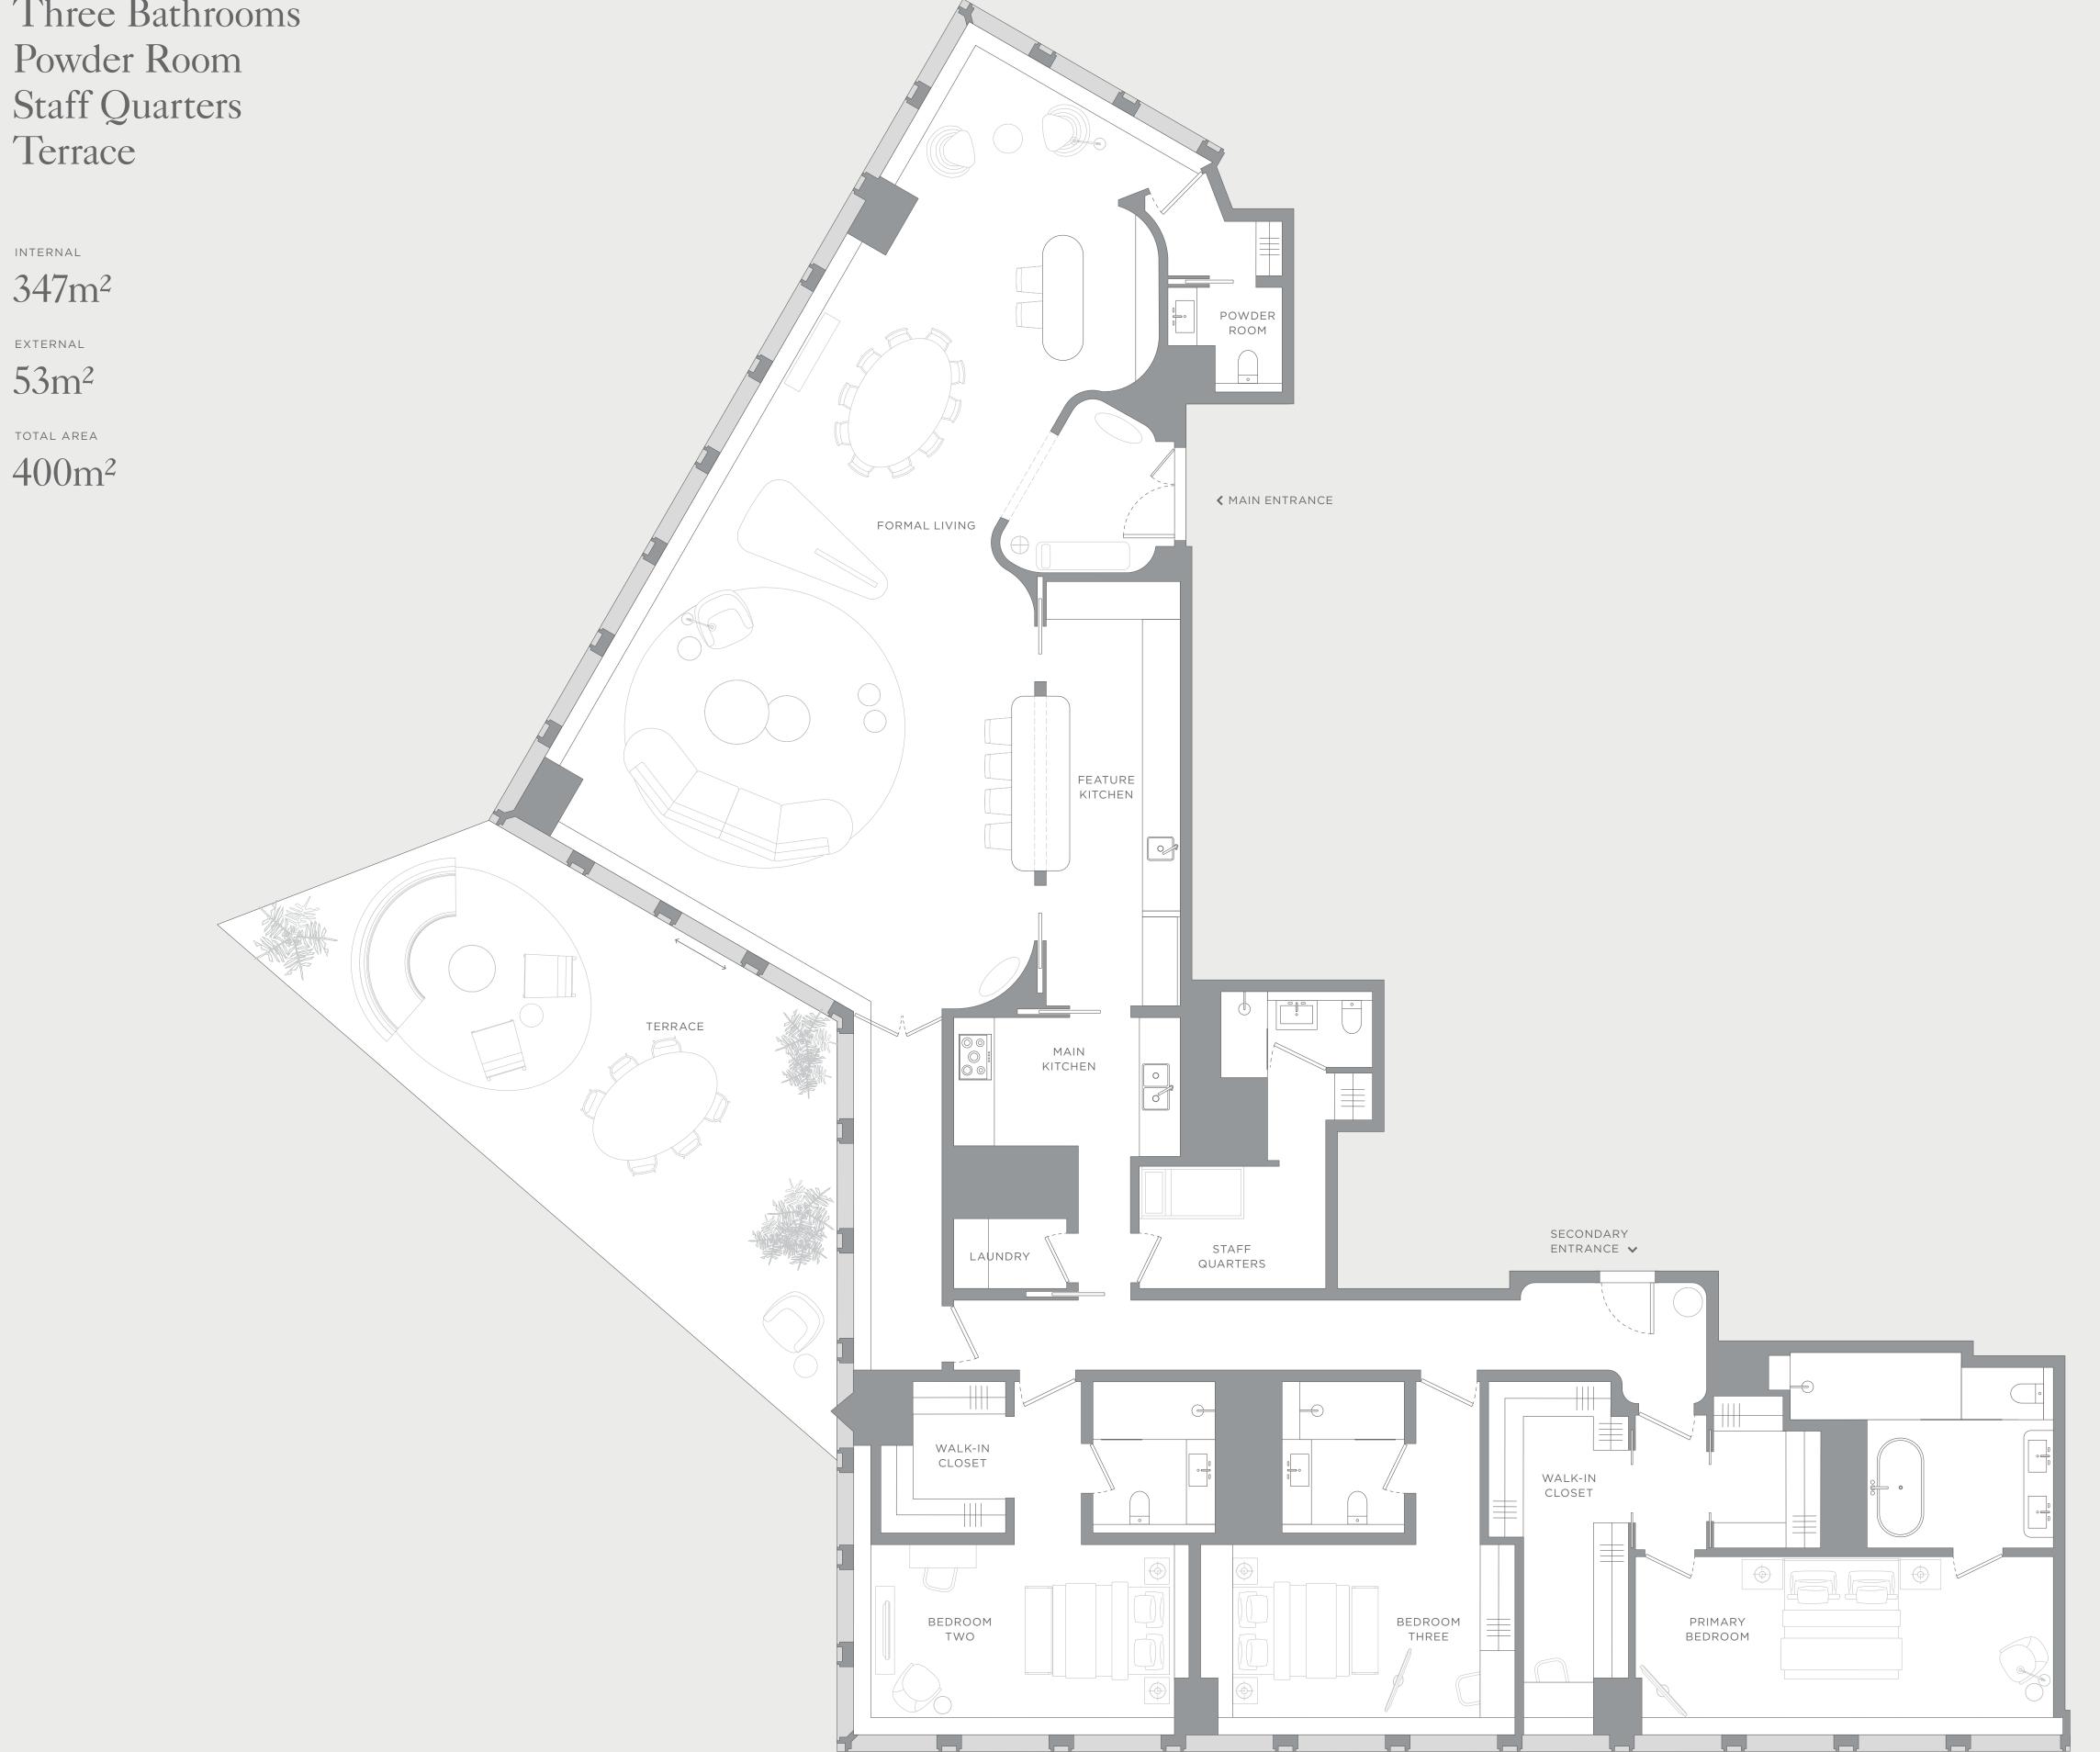

### Suite 19-01

Floor 19 | Three-bedroom

FEATURES

Burj Khalifa View Formal Living Main Kitchen Feature Kitchen Two Private Entrances Two Walk-in Closets Three Bathrooms Powder Room Staff Quarters Terrace