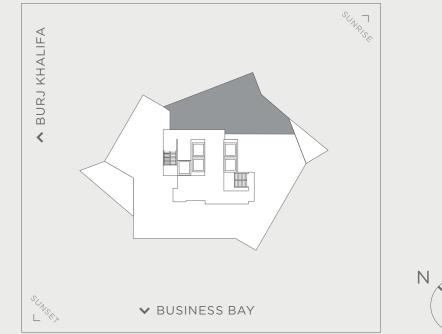

### Suite 19-01

Floor 19 | Three-bedroom

FEATURES

Burj Khalifa View Formal Living Main Kitchen Feature Kitchen Two Private Entrances Two Walk-in Closets Three Bathrooms Powder Room Staff Quarters Terrace