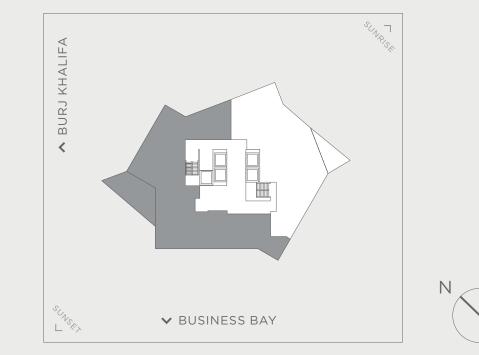

#### Suite 19-03

Floor 19 | Two-bedroom

FEATURES

City View Formal Living Dining Room Main Kitchen Feature Kitchen Bar Area Two Private Entrances Walk-in Closet to Primary Two Bathrooms Powder Room Staff Quarters Terrace

INTERNAL

251m<sup>2</sup>

25m<sup>2</sup>

EXTERNAL

total area 276m<sup>2</sup>

ARTIST RENDERINGS: the artist representations and interior decorations, finishes, appliances and furnishings are provided for illustrative purposes only. H&H Development LLC makes no representations or warranties except as set forth in the Offering Plan. H&H Development LLC reserves the right to substitute materials, appliances, equipment, fixtures and other construction and design details specified herein with similar materials, appliances, equipment and/or fixtures of substantially equal or better quality. H&H Development LLC reserves the right to make changes in accordance with the terms of the Offering Plan. The use of any designations, labels or nomenclature is for marketing purposes only.