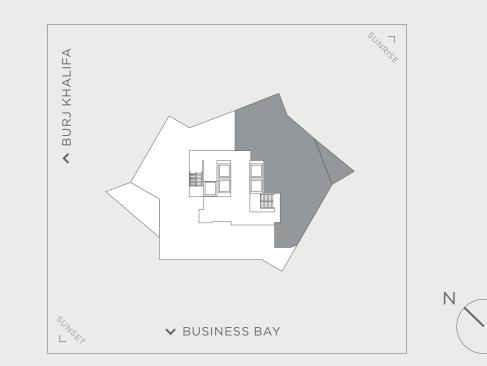

#### Suite 30 - 01

#### Floor 30 | Four-bedroom

FEATURES

Burj Khalifa View Formal Living Family Room Main Kitchen Feature Kitchen Bar Area Powder Room

ARTIST RENDERINGS: the artist representations and interior decorations, finishes, appliances and furnishings are provided for illustrative purposes only. H&H Development LLC makes no representations or warranties except as set forth in the Offering Plan. H&H Development LLC reserves the right to substitute materials, appliances, equipment, fixtures and other construction and design details specified herein with similar materials, appliances, equipment and/or fixtures of substantially equal or better quality. H&H Development LLC reserves the right to make changes in accordance with the terms of the Offering Plan. The use of any designations, labels or nomenclature is for marketing purposes only.