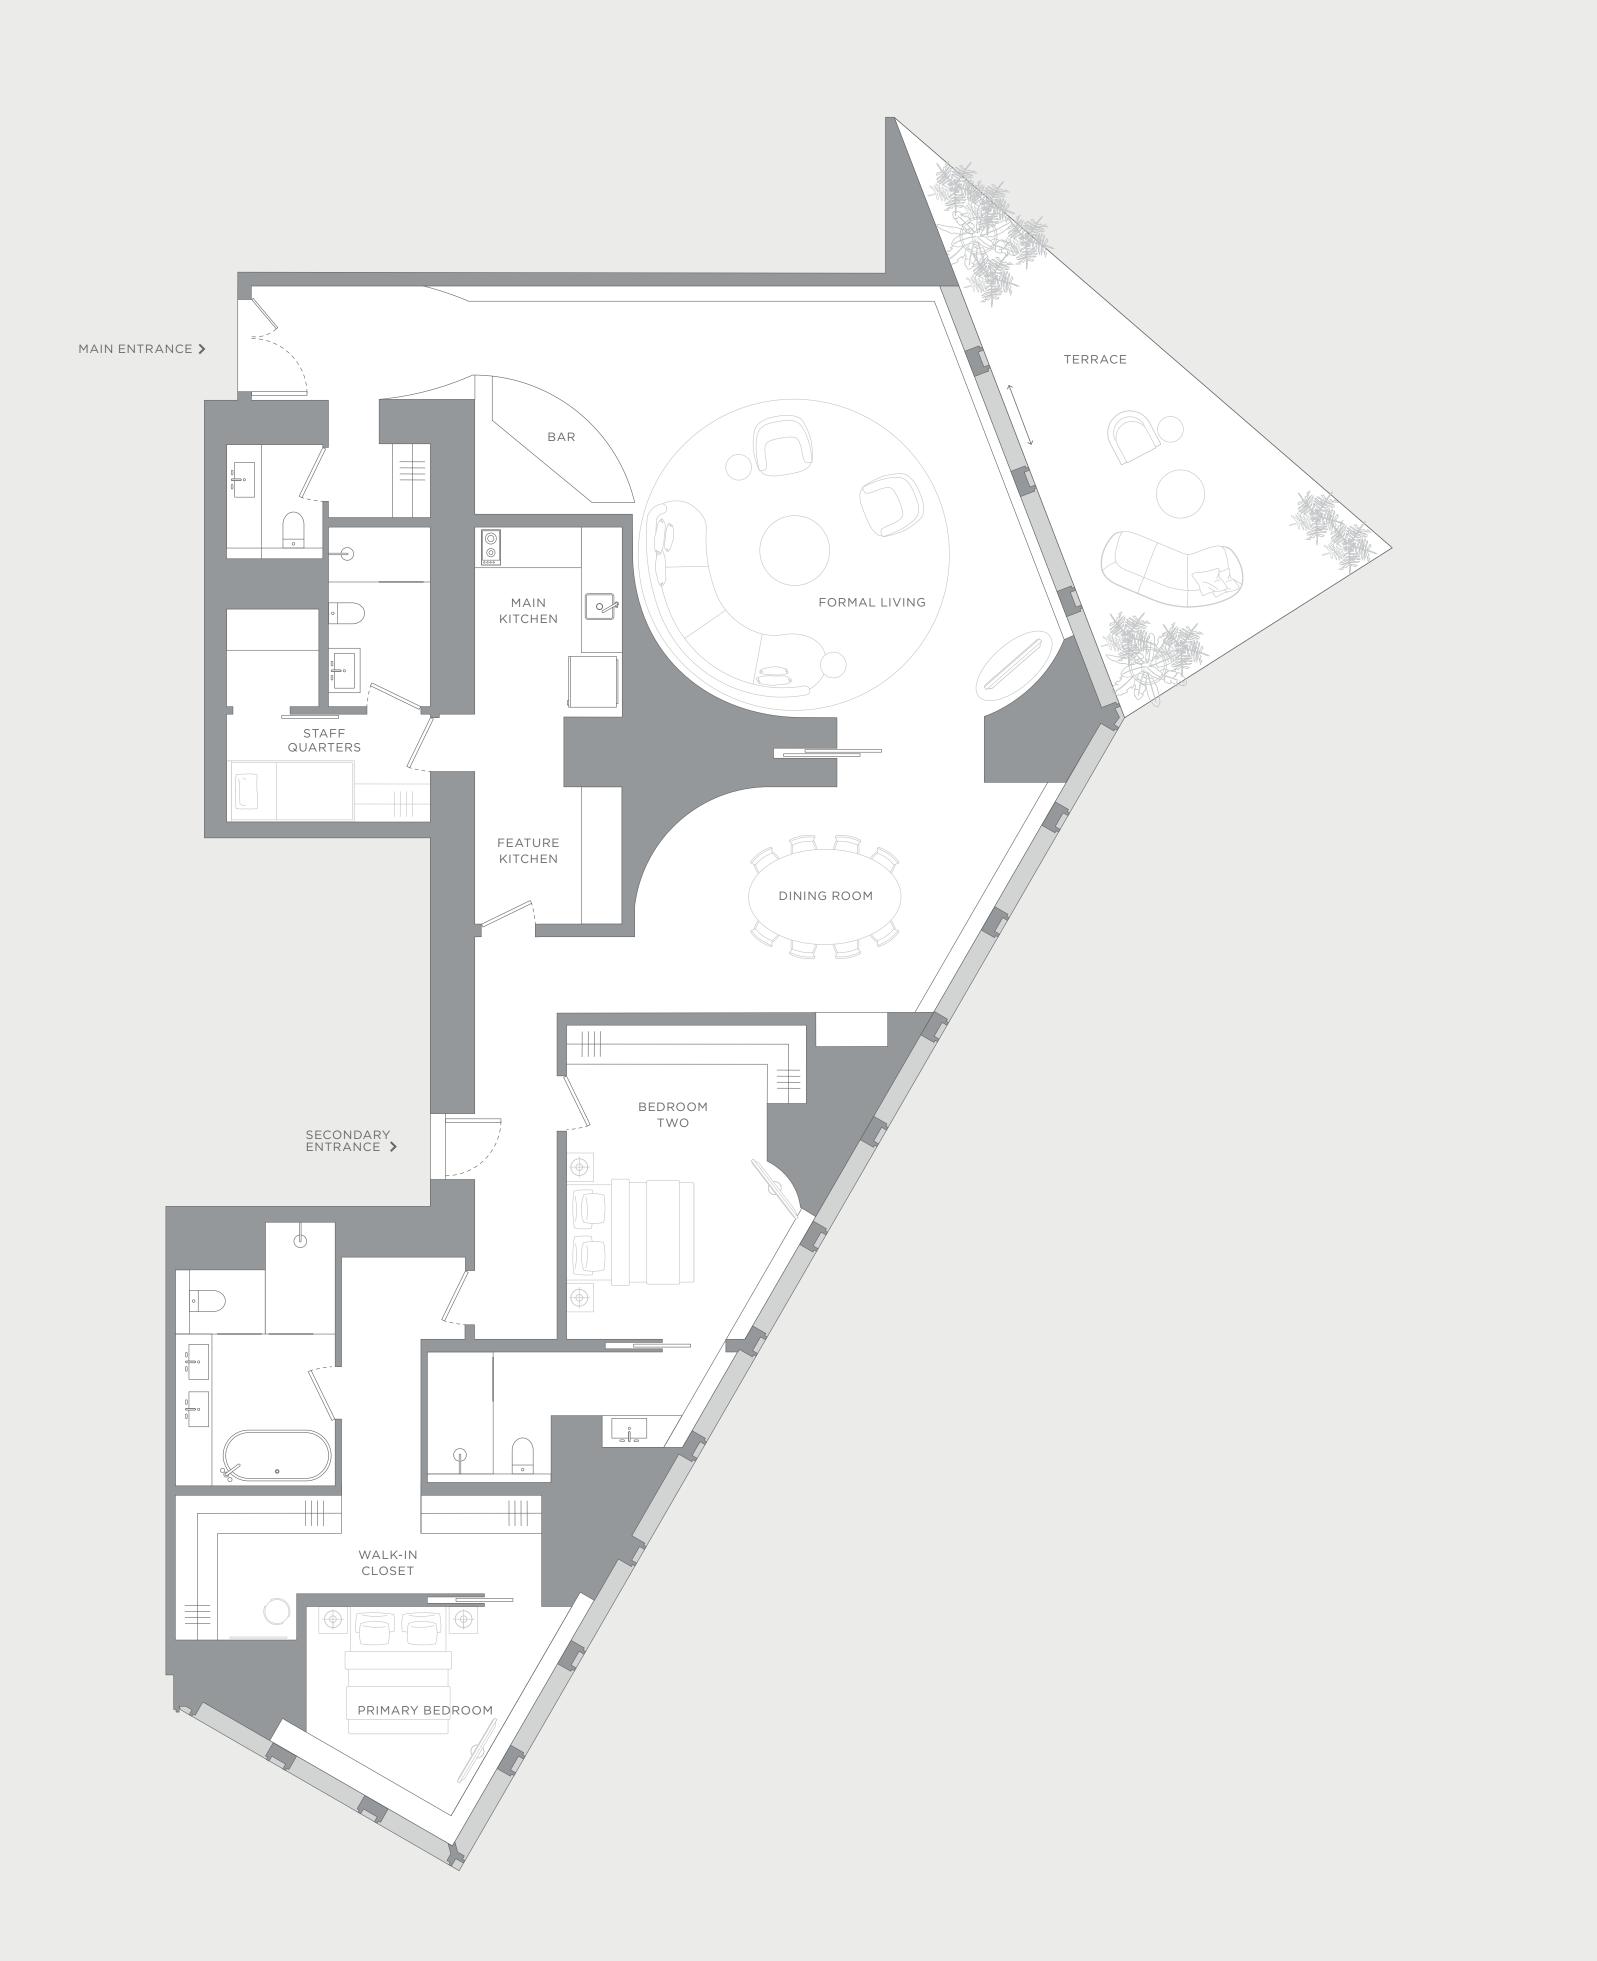

#### Suite 19-03

Floor 19 | Two-bedroom

FEATURES

City View Formal Living Dining Room Main Kitchen Feature Kitchen Bar Area Two Private Entrances Walk-in Closet to Primary Two Bathrooms Powder Room Staff Quarters Terrace

INTERNAL

251m<sup>2</sup>

25m<sup>2</sup>

EXTERNAL

total area 276m<sup>2</sup>

ARTIST RENDERINGS: the artist representations and interior decorations, finishes, appliances and furnishings are provided for illustrative purposes only. H&H Development LLC makes no representations or warranties except as set forth in the Offering Plan. H&H Development LLC reserves the right to substitute materials, appliances, equipment, fixtures and other construction and design details specified herein with similar materials, appliances, equipment and/or fixtures of substantially equal or better quality. H&H Development LLC reserves the right to make changes in accordance with the terms of the Offering Plan. The use of any designations, labels or nomenclature is for marketing purposes only.