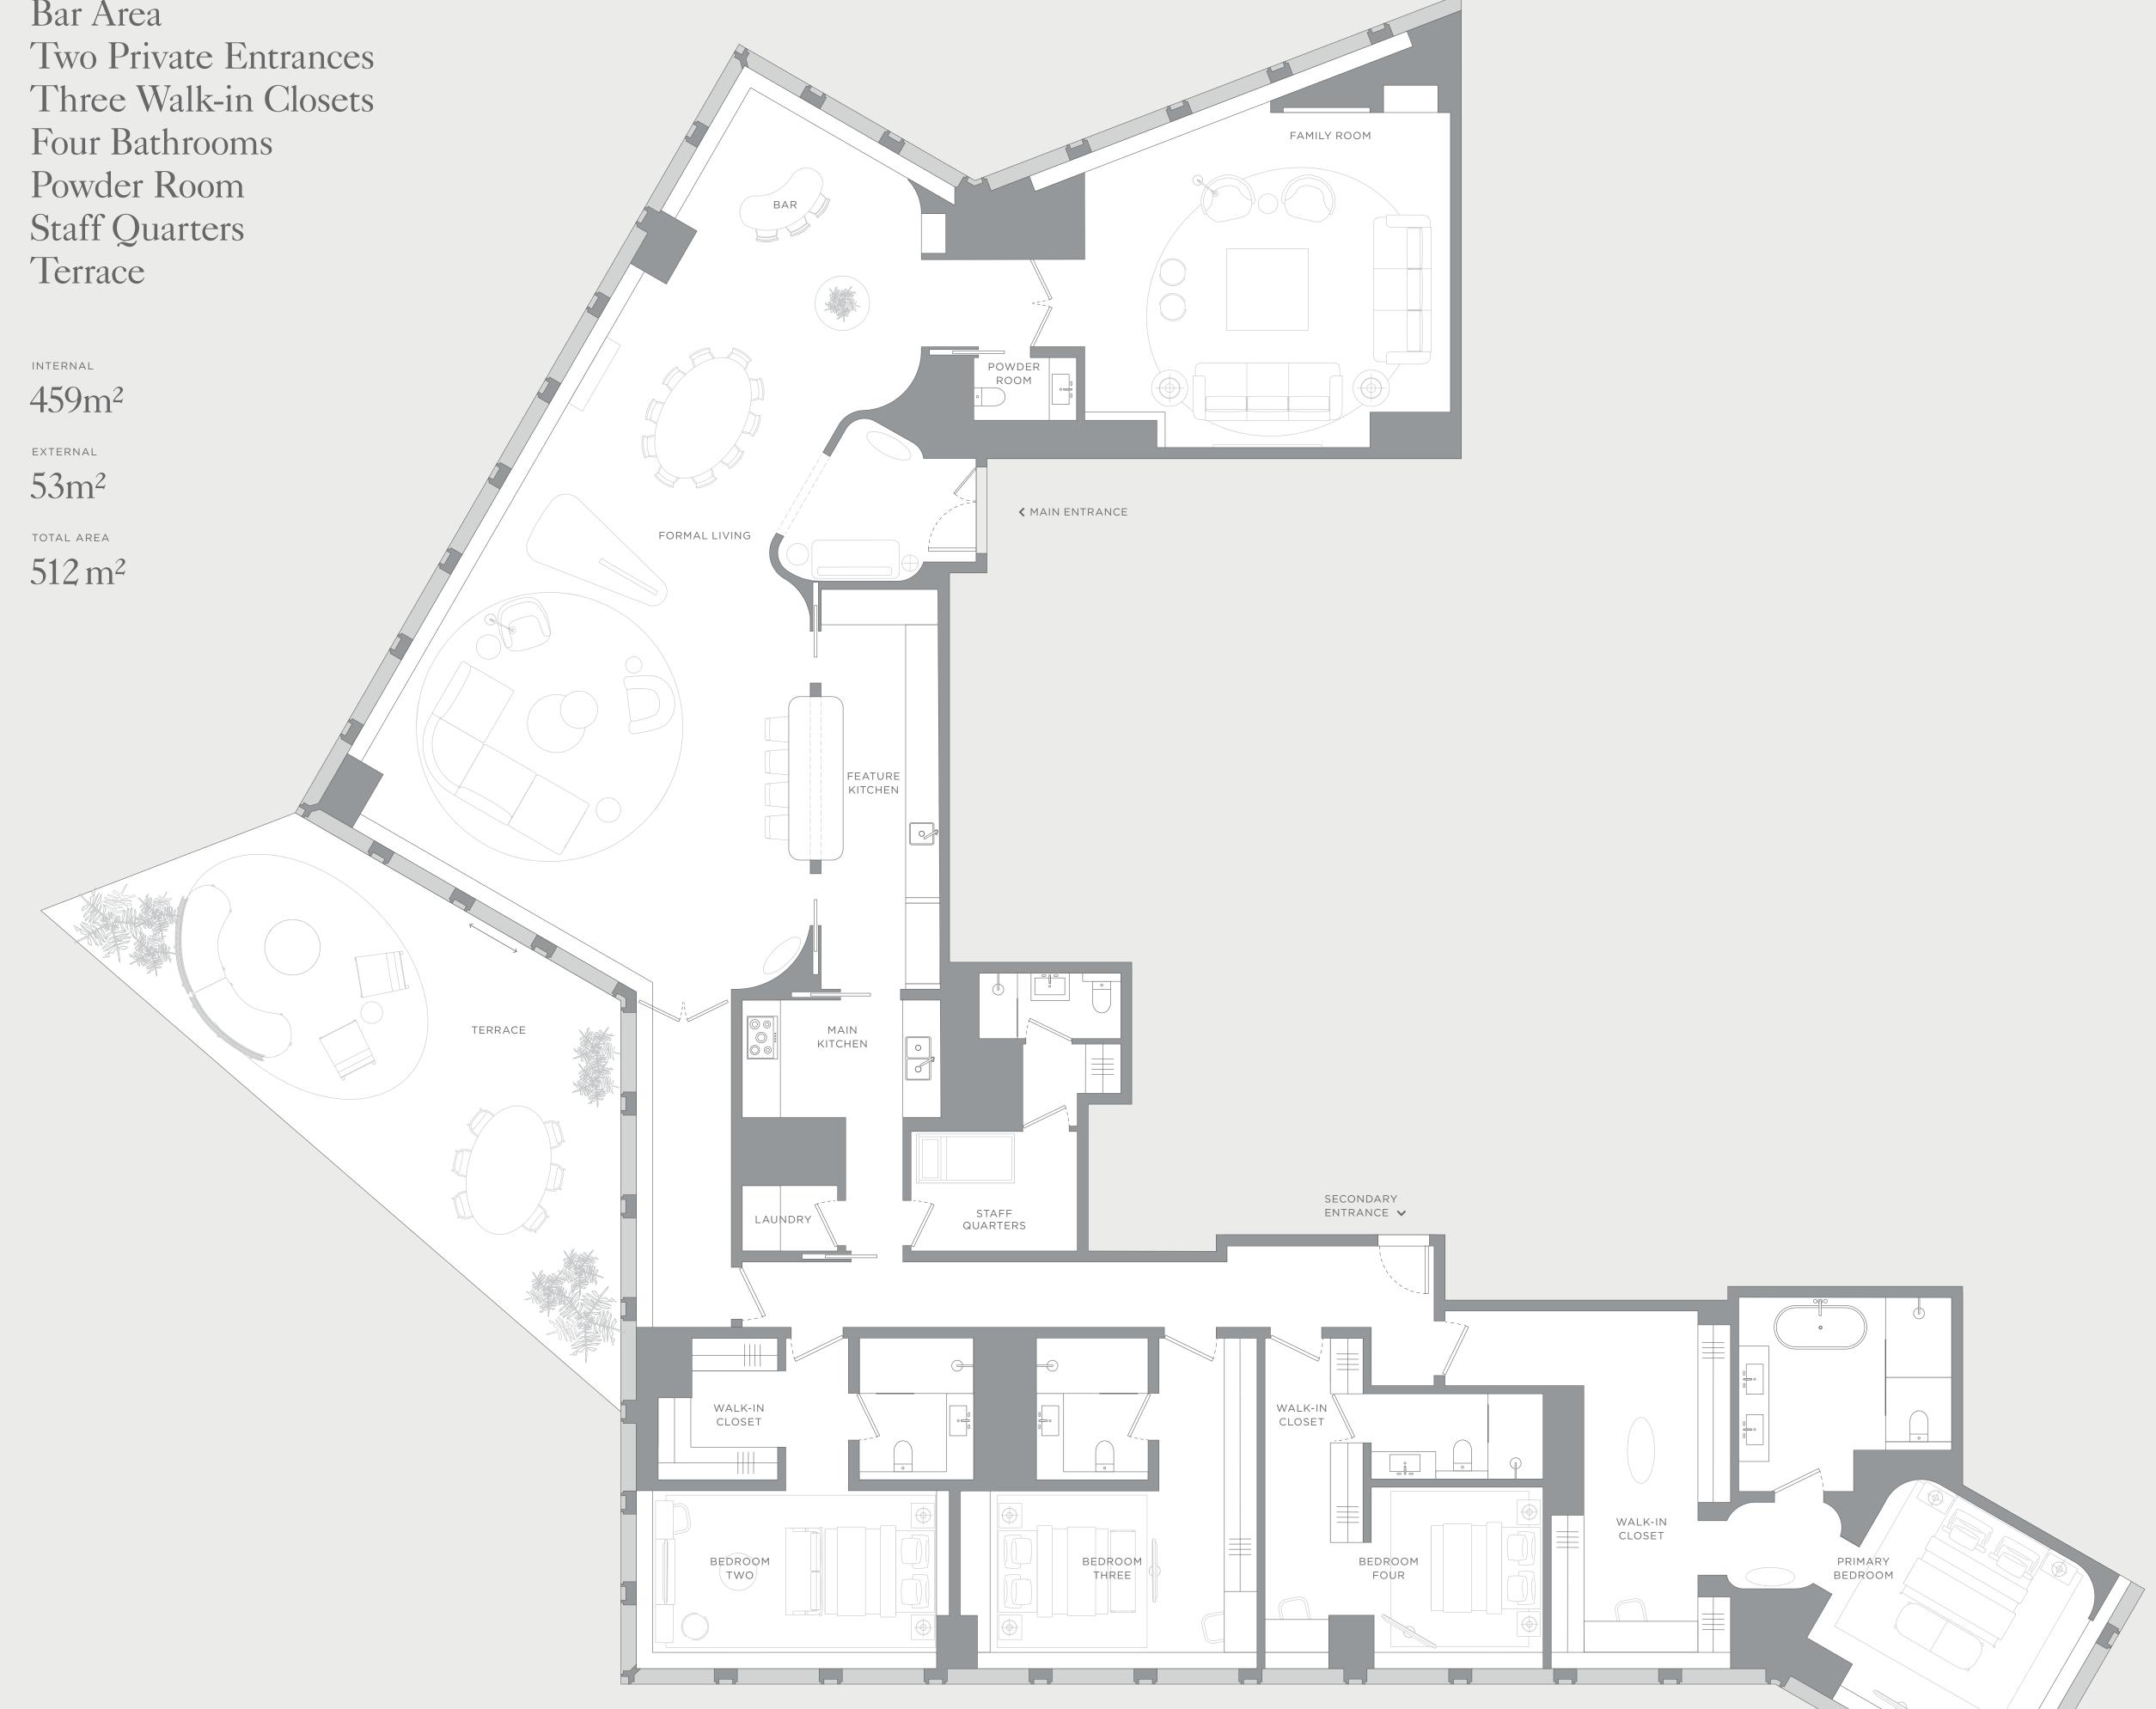

#### Suite 26-01

Floor 26 | Four-bedroom

FEATURES

Burj Khalifa View Formal Living Family Room Main Kitchen Feature Kitchen Bar Area

ARTIST RENDERINGS: the artist representations and interior decorations, finishes, appliances and furnishings are provided for illustrative purposes only. H&H Development LLC makes no representations or warranties except as set forth in the Offering Plan. H&H Development LLC reserves the right to substitute materials, appliances, equipment, fixtures and other construction and design details specified herein with similar materials, appliances, equipment and/or fixtures of substantially equal or better quality. H&H Development LLC reserves the right to make changes in accordance with the terms of the Offering Plan. The use of any designations, labels or nomenclature is for marketing purposes only.

SALES CENTRE Dubai International Financial Centre Shop 2, Building 8, Gate Village Dubai, United Arab Emirates