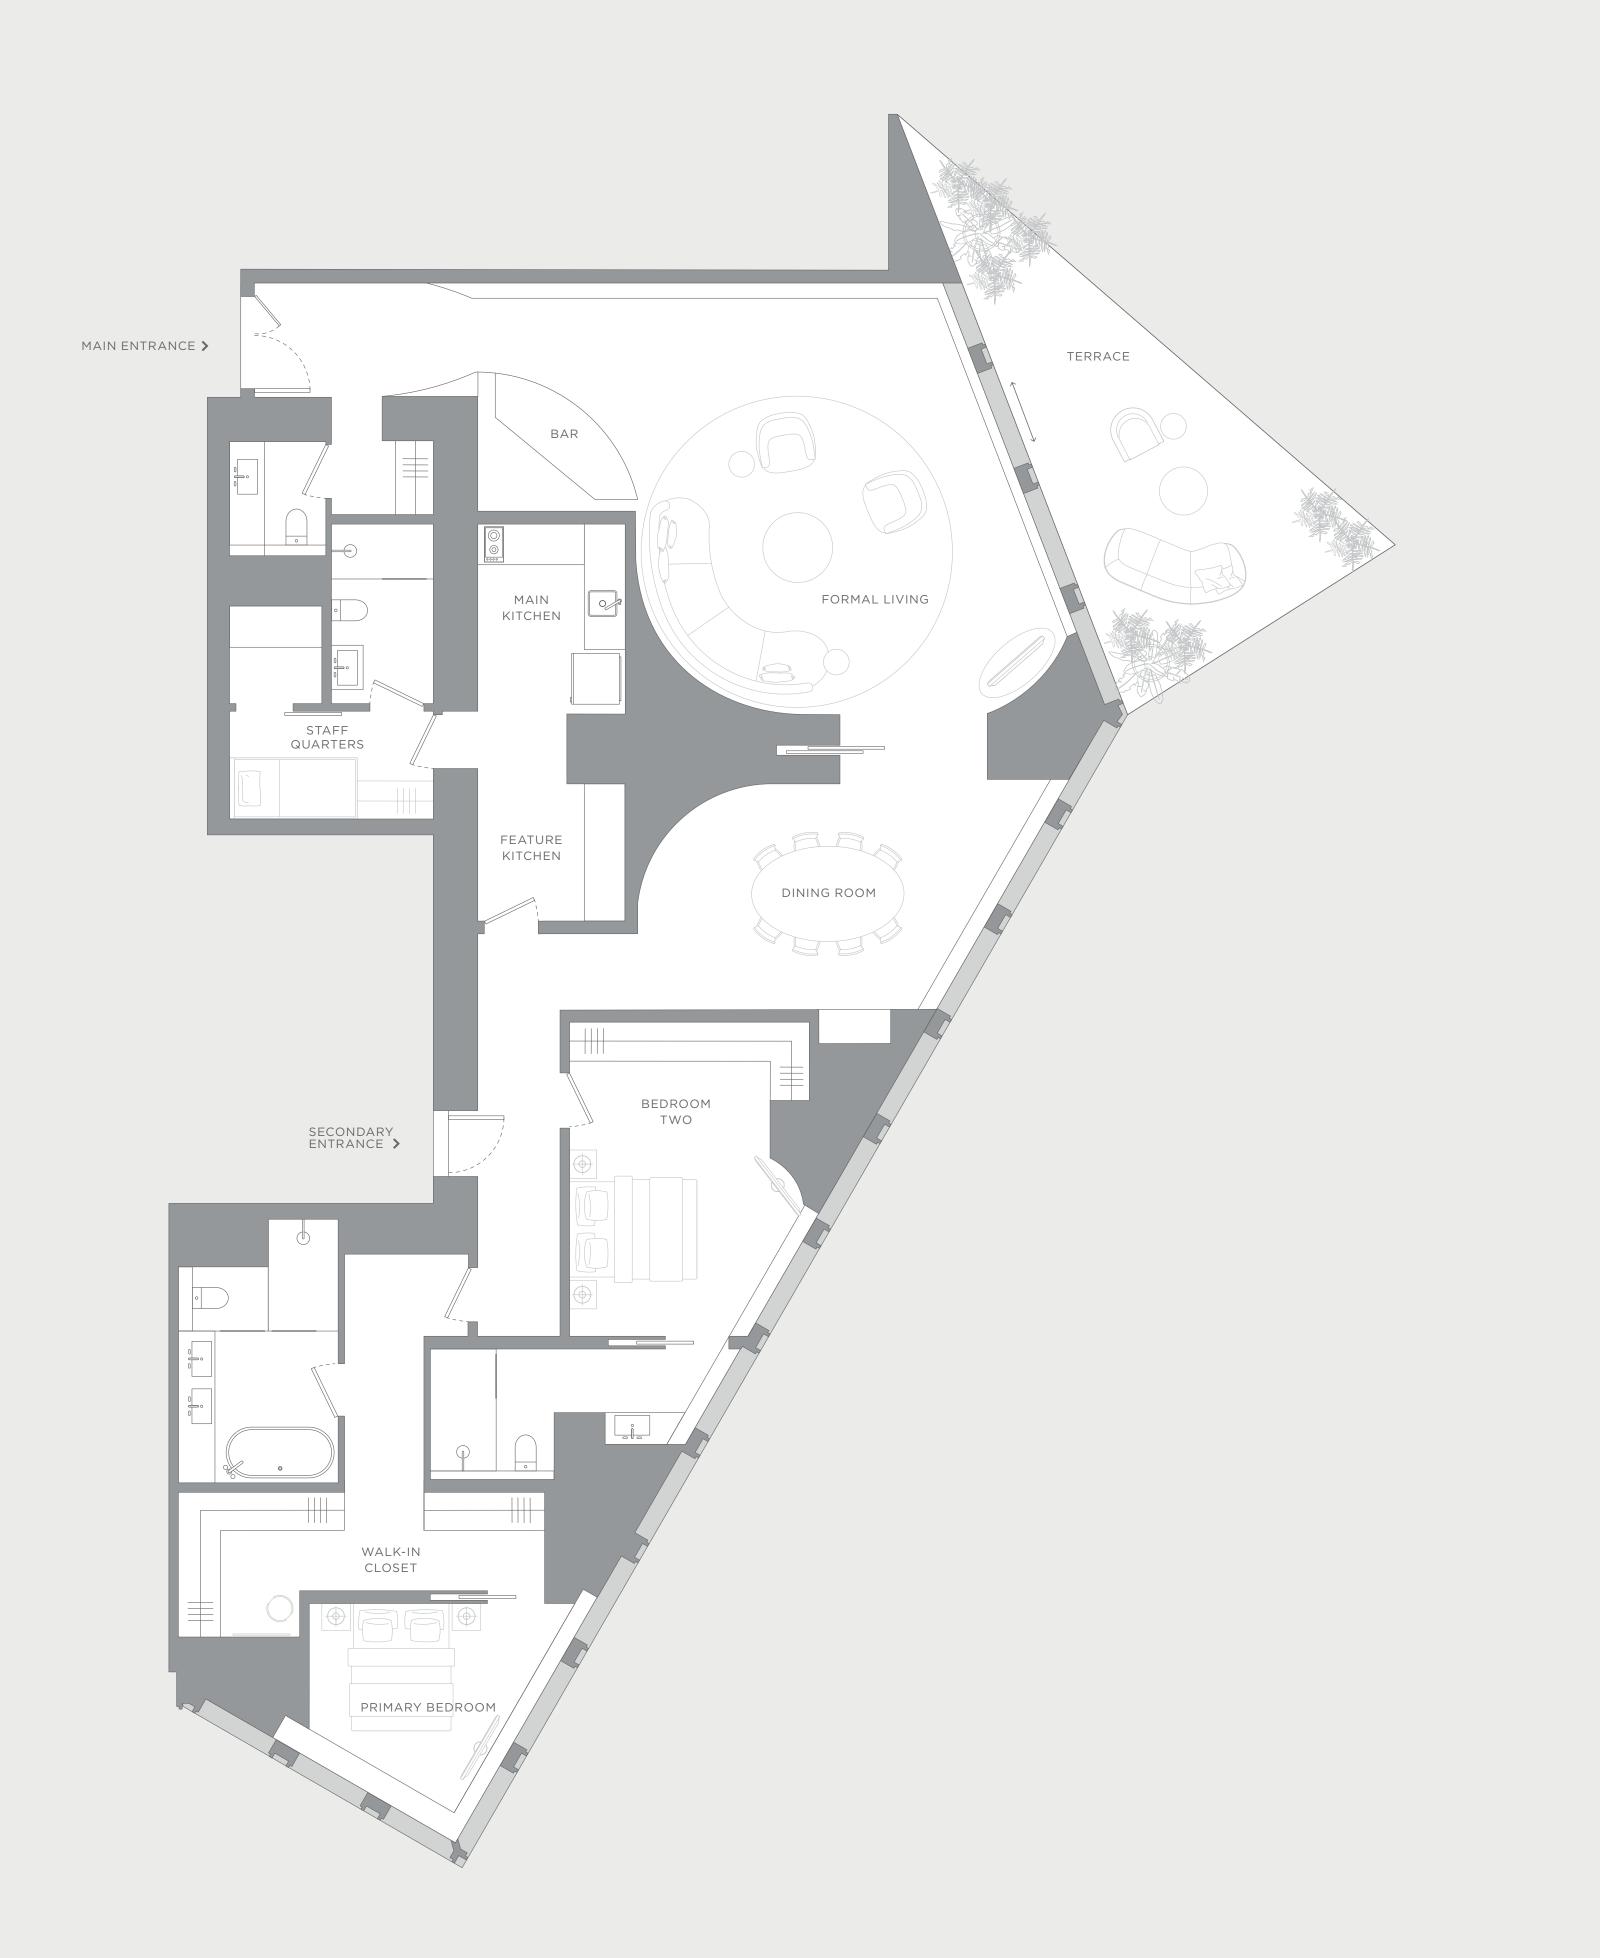

#### Suite 19-03

Floor 19 | Two-bedroom

FEATURES

City View Formal Living Dining Room Main Kitchen Feature Kitchen Bar Area Two Private Entrances Walk-in Closet to Primary Two Bathrooms Powder Room Staff Quarters Terrace

INTERNAL

251m<sup>2</sup>

25m<sup>2</sup>

EXTERNAL

total area 276m<sup>2</sup>

ARTIST RENDERINGS: the artist representations and interior decorations, finishes, appliances and furnishings are provided for illustrative purposes only. H&H Development LLC makes no representations or warranties except as set forth in the Offering Plan. H&H Development LLC reserves the right to substitute materials, appliances, equipment, fixtures and other construction and design details specified herein with similar materials, appliances, equipment and/or fixtures of substantially equal or better quality. H&H Development LLC reserves the right to make changes in accordance with the terms of the Offering Plan. The use of any designations, labels or nomenclature is for marketing purposes only.