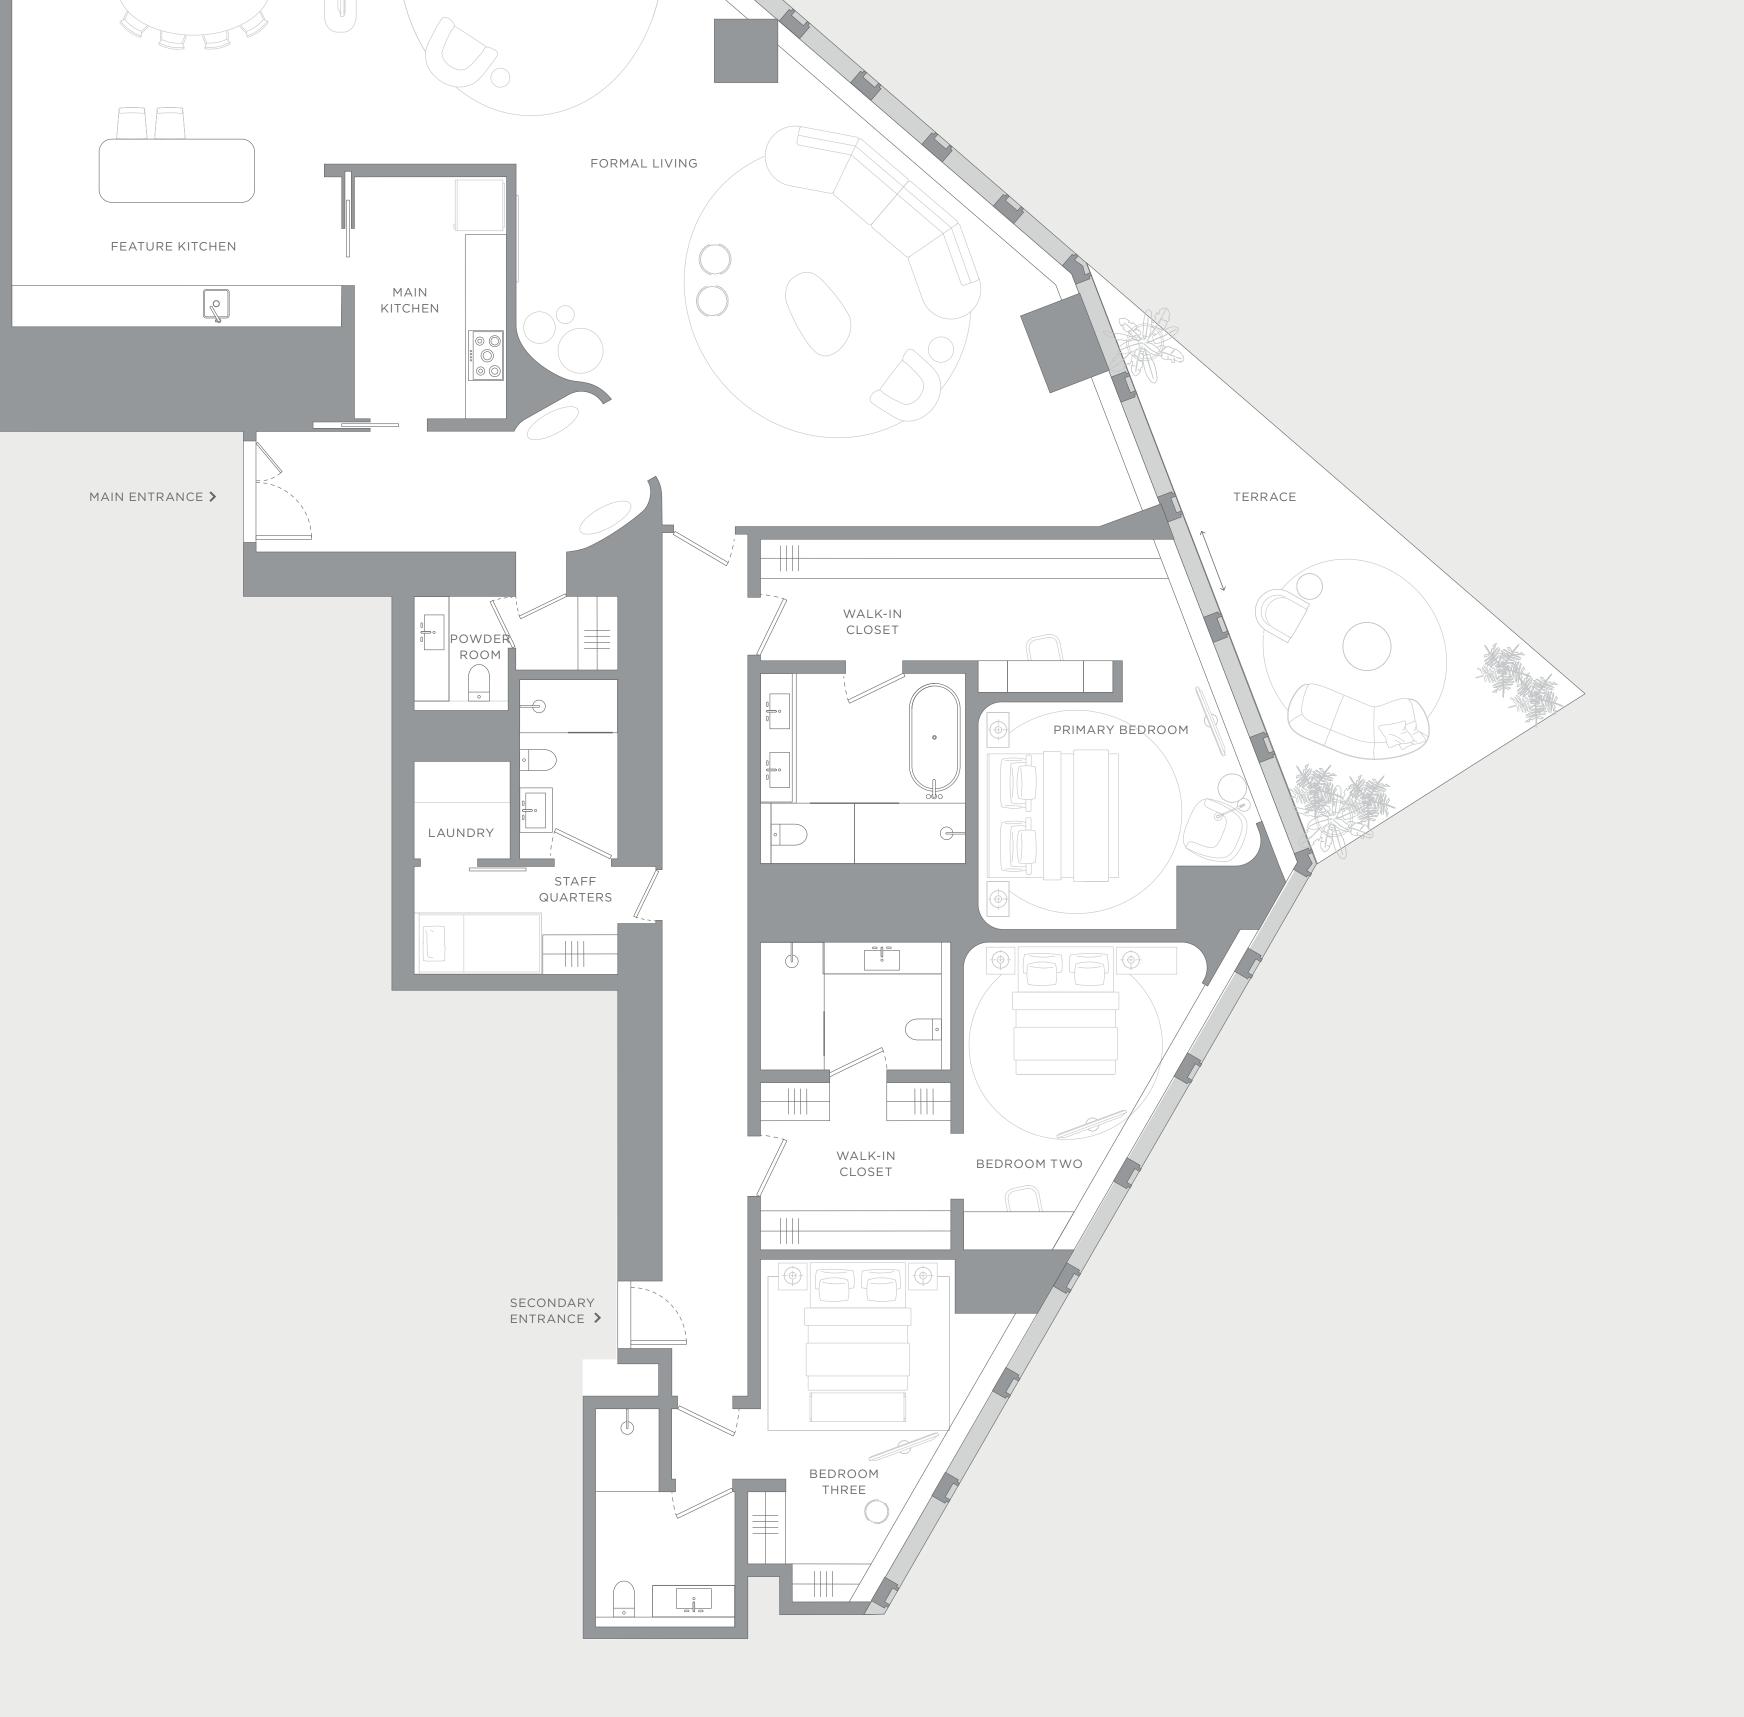

#### Suite 19-03

Floor 19 | Two-bedroom

FEATURES

City View Formal Living Dining Room Main Kitchen Feature Kitchen Bar Area Two Private Entrances Walk-in Closet to Primary Two Bathrooms Powder Room Staff Quarters Terrace

INTERNAL

251m<sup>2</sup>

25m<sup>2</sup>

EXTERNAL

total area 276m<sup>2</sup>

ARTIST RENDERINGS: the artist representations and interior decorations, finishes, appliances and furnishings are provided for illustrative purposes only. H&H Development LLC makes no representations or warranties except as set forth in the Offering Plan. H&H Development LLC reserves the right to substitute materials, appliances, equipment, fixtures and other construction and design details specified herein with similar materials, appliances, equipment and/or fixtures of substantially equal or better quality. H&H Development LLC reserves the right to make changes in accordance with the terms of the Offering Plan. The use of any designations, labels or nomenclature is for marketing purposes only.