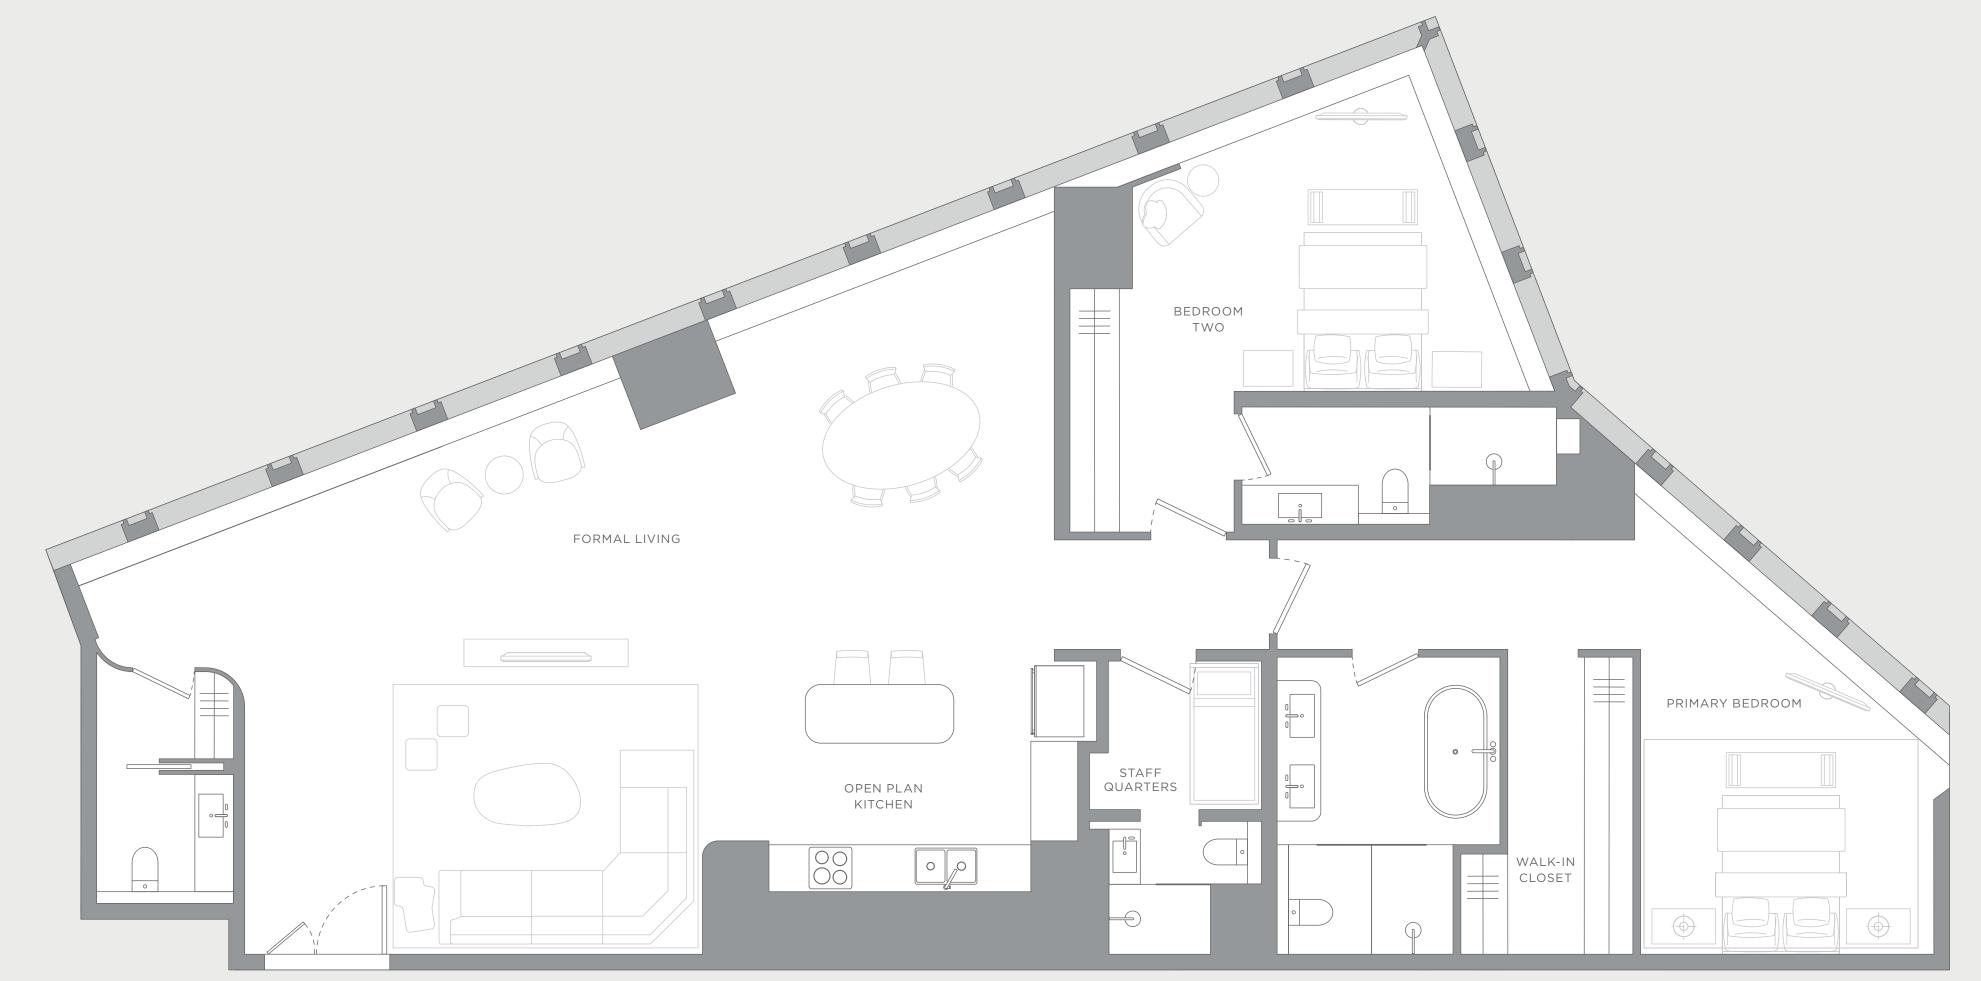

### Suite 19 - 02

Floor 19 | Two-bedroom

FEATURES

Burj Khalifa View Formal Living Open Plan Kitchen Private Entrance Walk-in Closet to Primary Two Bathrooms Powder Room Staff Quarters Terrace

TOTAL AREA 199m<sup>2</sup>

MAIN ENTRANCE  $\wedge$ 

ARTIST RENDERINGS: the artist representations and interior decorations, finishes, appliances and furnishings are provided for illustrative purposes only. H&H Development LLC makes no representations or warranties except as set forth in the Offering Plan. H&H Development LLC reserves the right to substitute materials, appliances, equipment, fixtures and other construction and design details specified herein with similar materials, appliances, equipment and/or fixtures of substantially equal or better quality. H&H Development LLC reserves the right to make changes in accordance with the terms of the Offering Plan. The use of any designations, labels or nomenclature is for marketing purposes only.