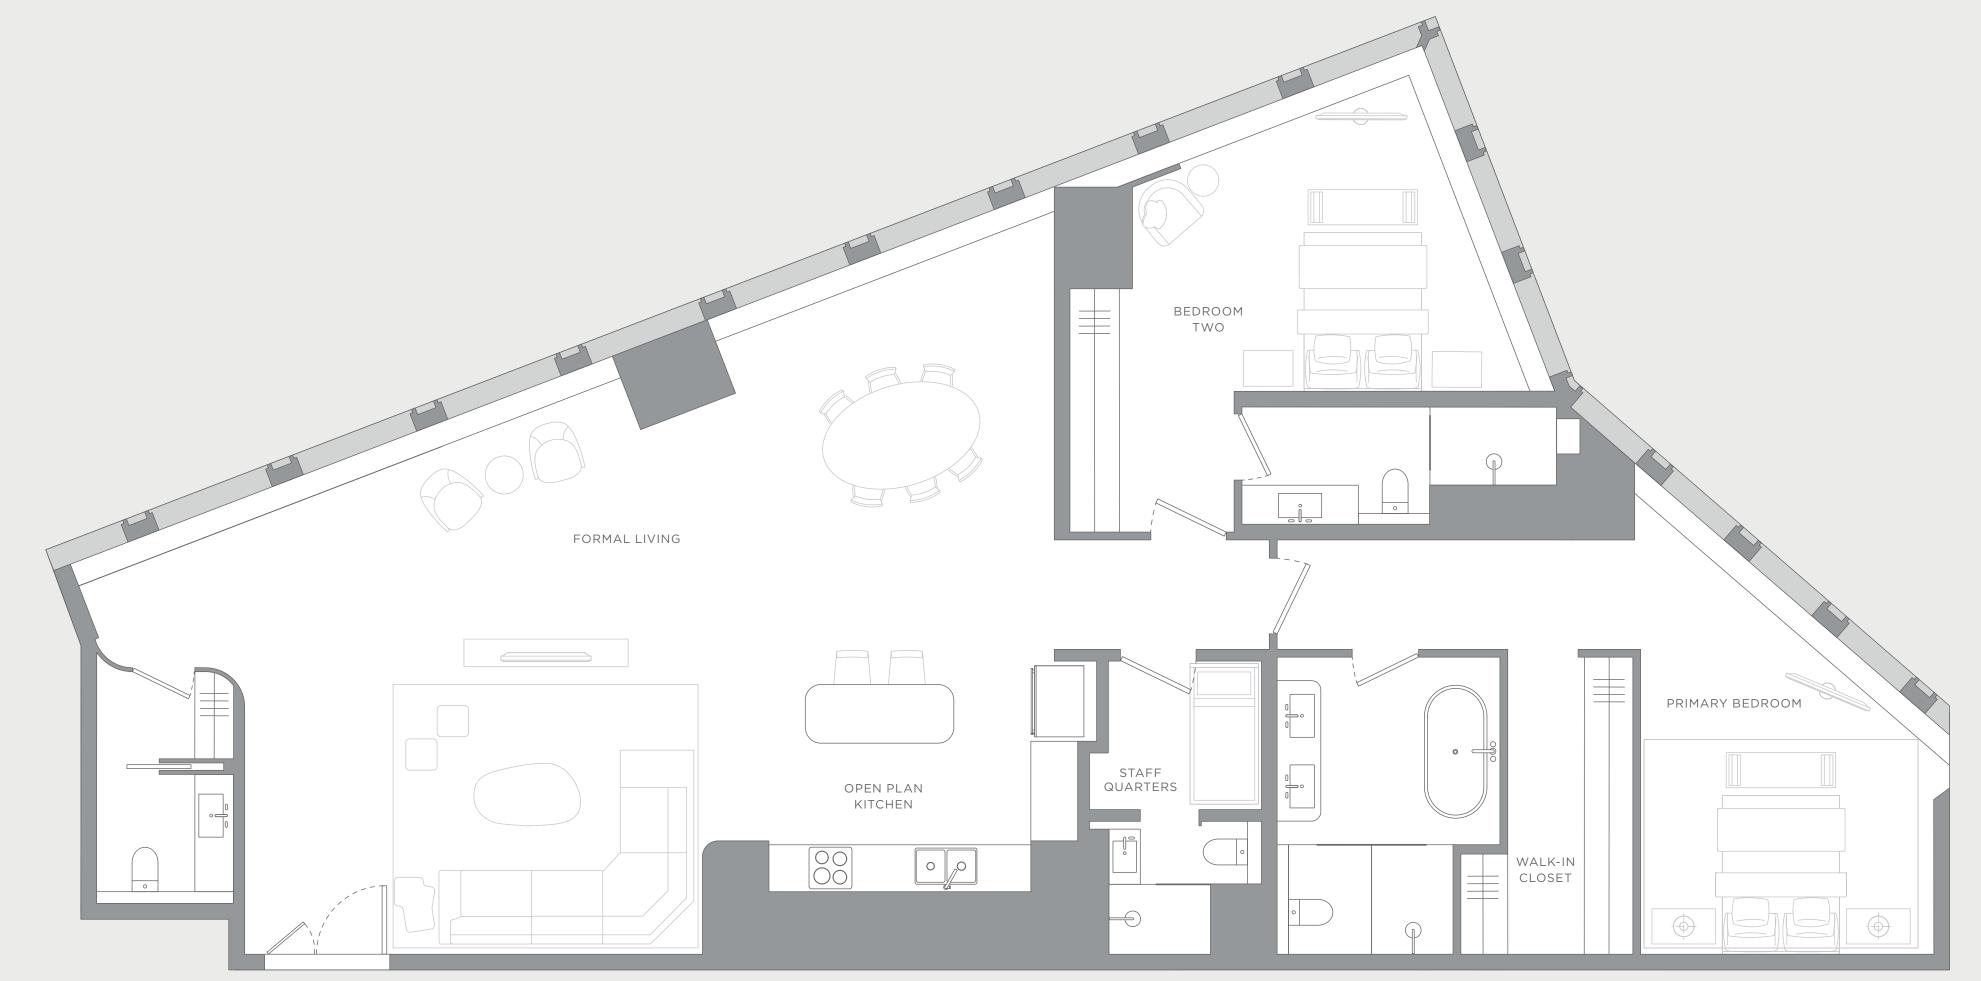

### Suite 19 - 02

Floor 19 | Two-bedroom

FEATURES

Burj Khalifa View Formal Living Open Plan Kitchen Private Entrance Walk-in Closet to Primary Two Bathrooms Powder Room Staff Quarters Terrace

TOTAL AREA 199m<sup>2</sup>