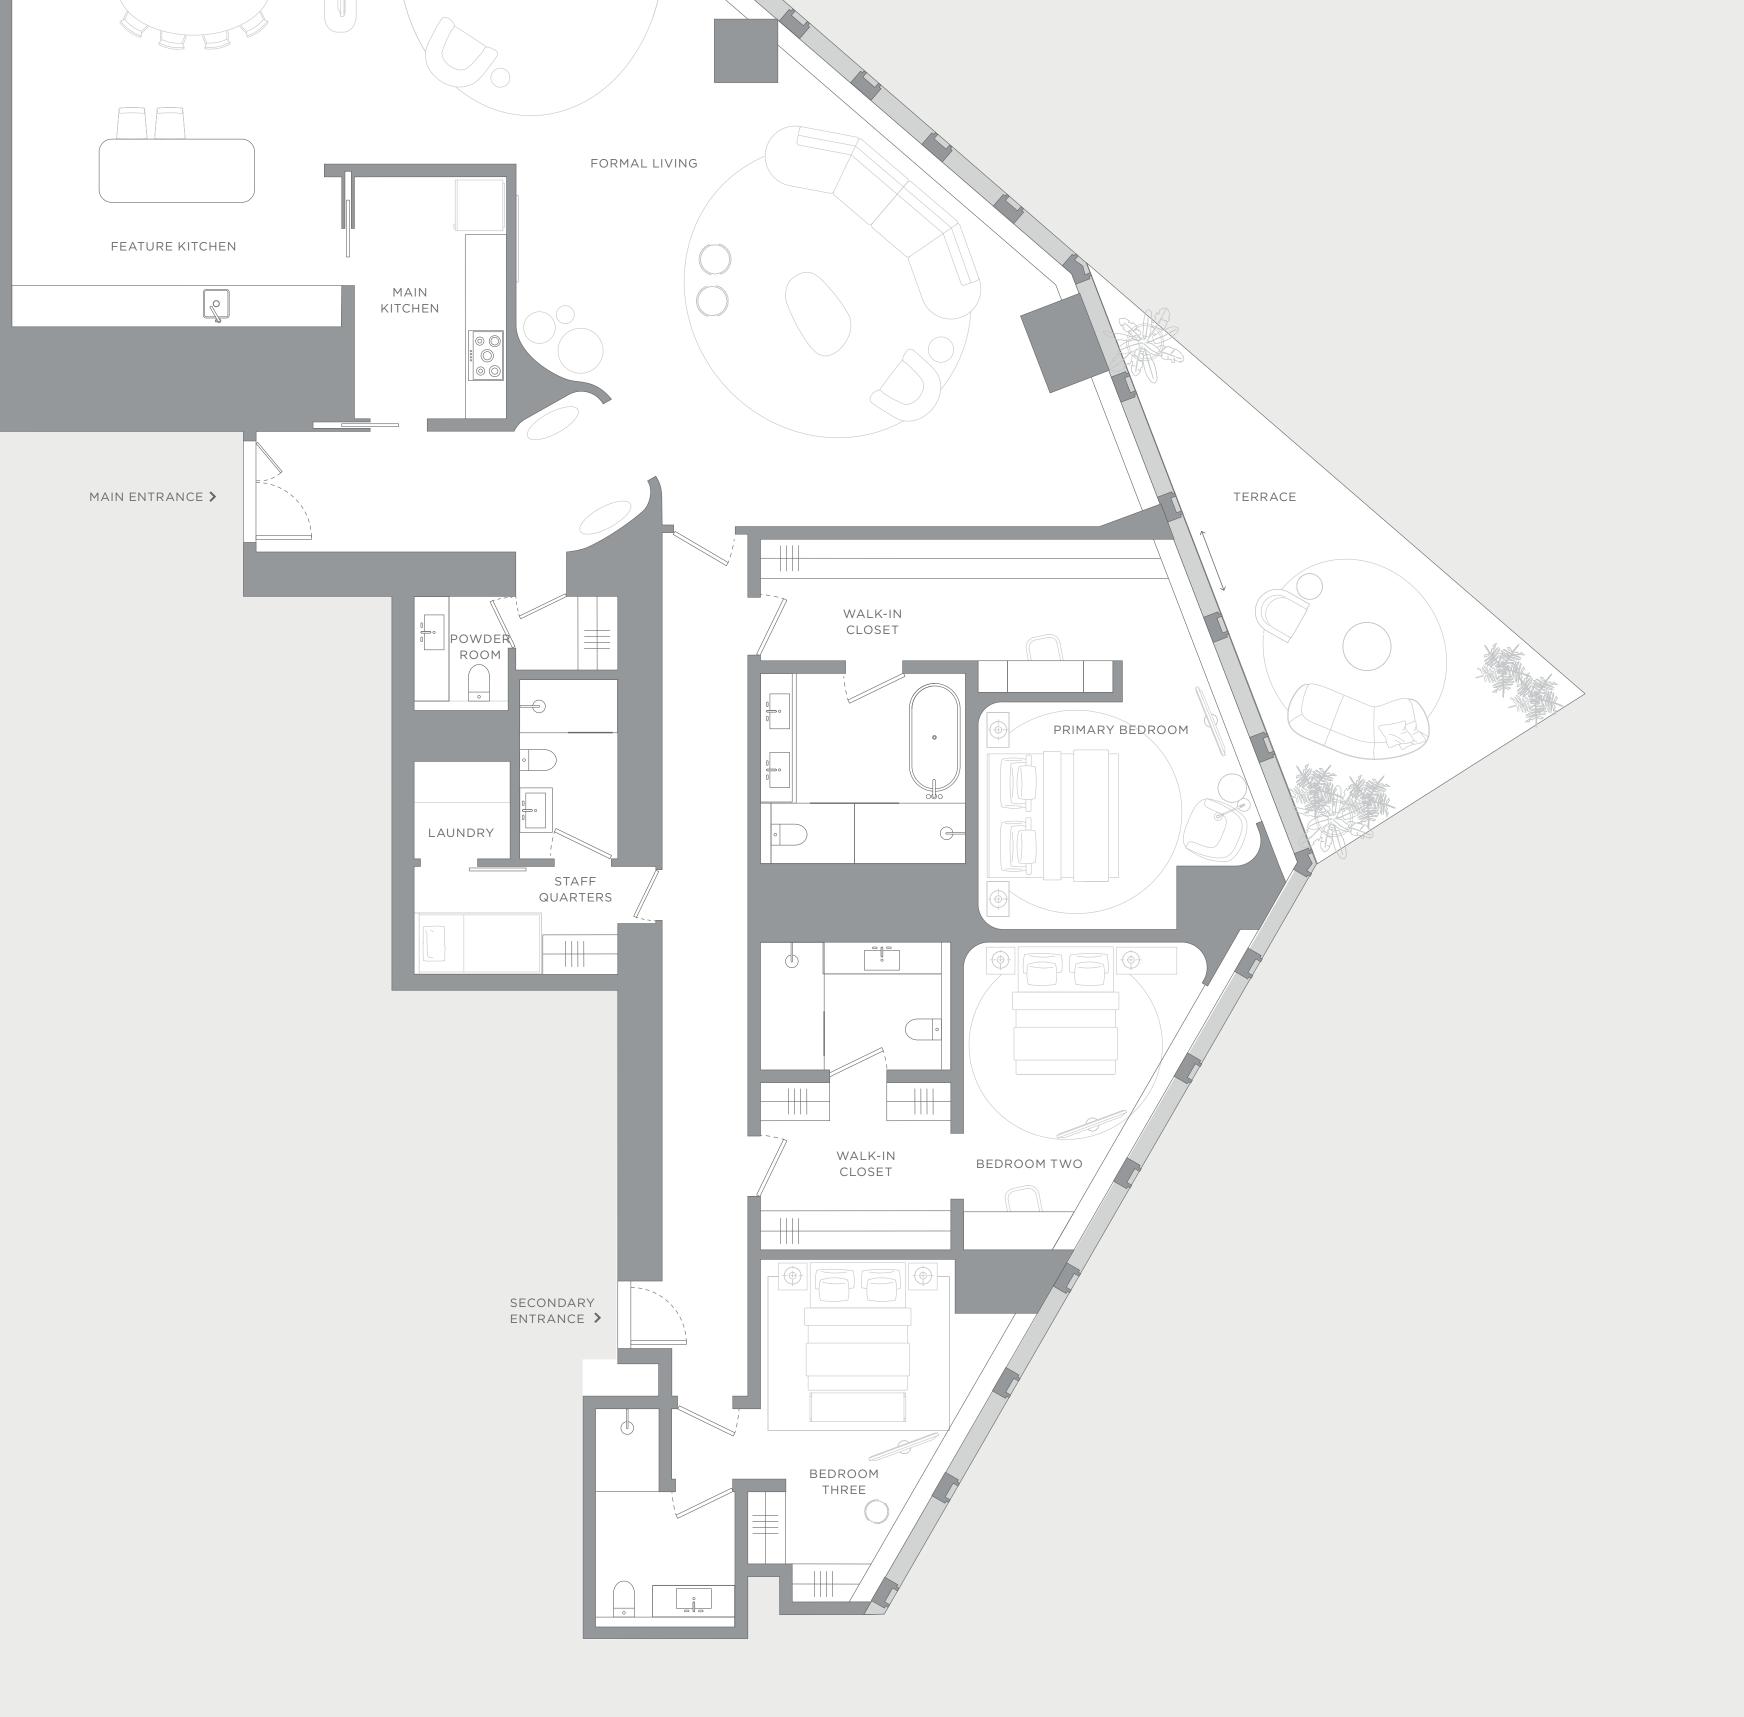

### Suite 19-01

Floor 19 | Three-bedroom

FEATURES

Burj Khalifa View Formal Living Main Kitchen Feature Kitchen Two Private Entrances Two Walk-in Closets Three Bathrooms Powder Room Staff Quarters Terrace