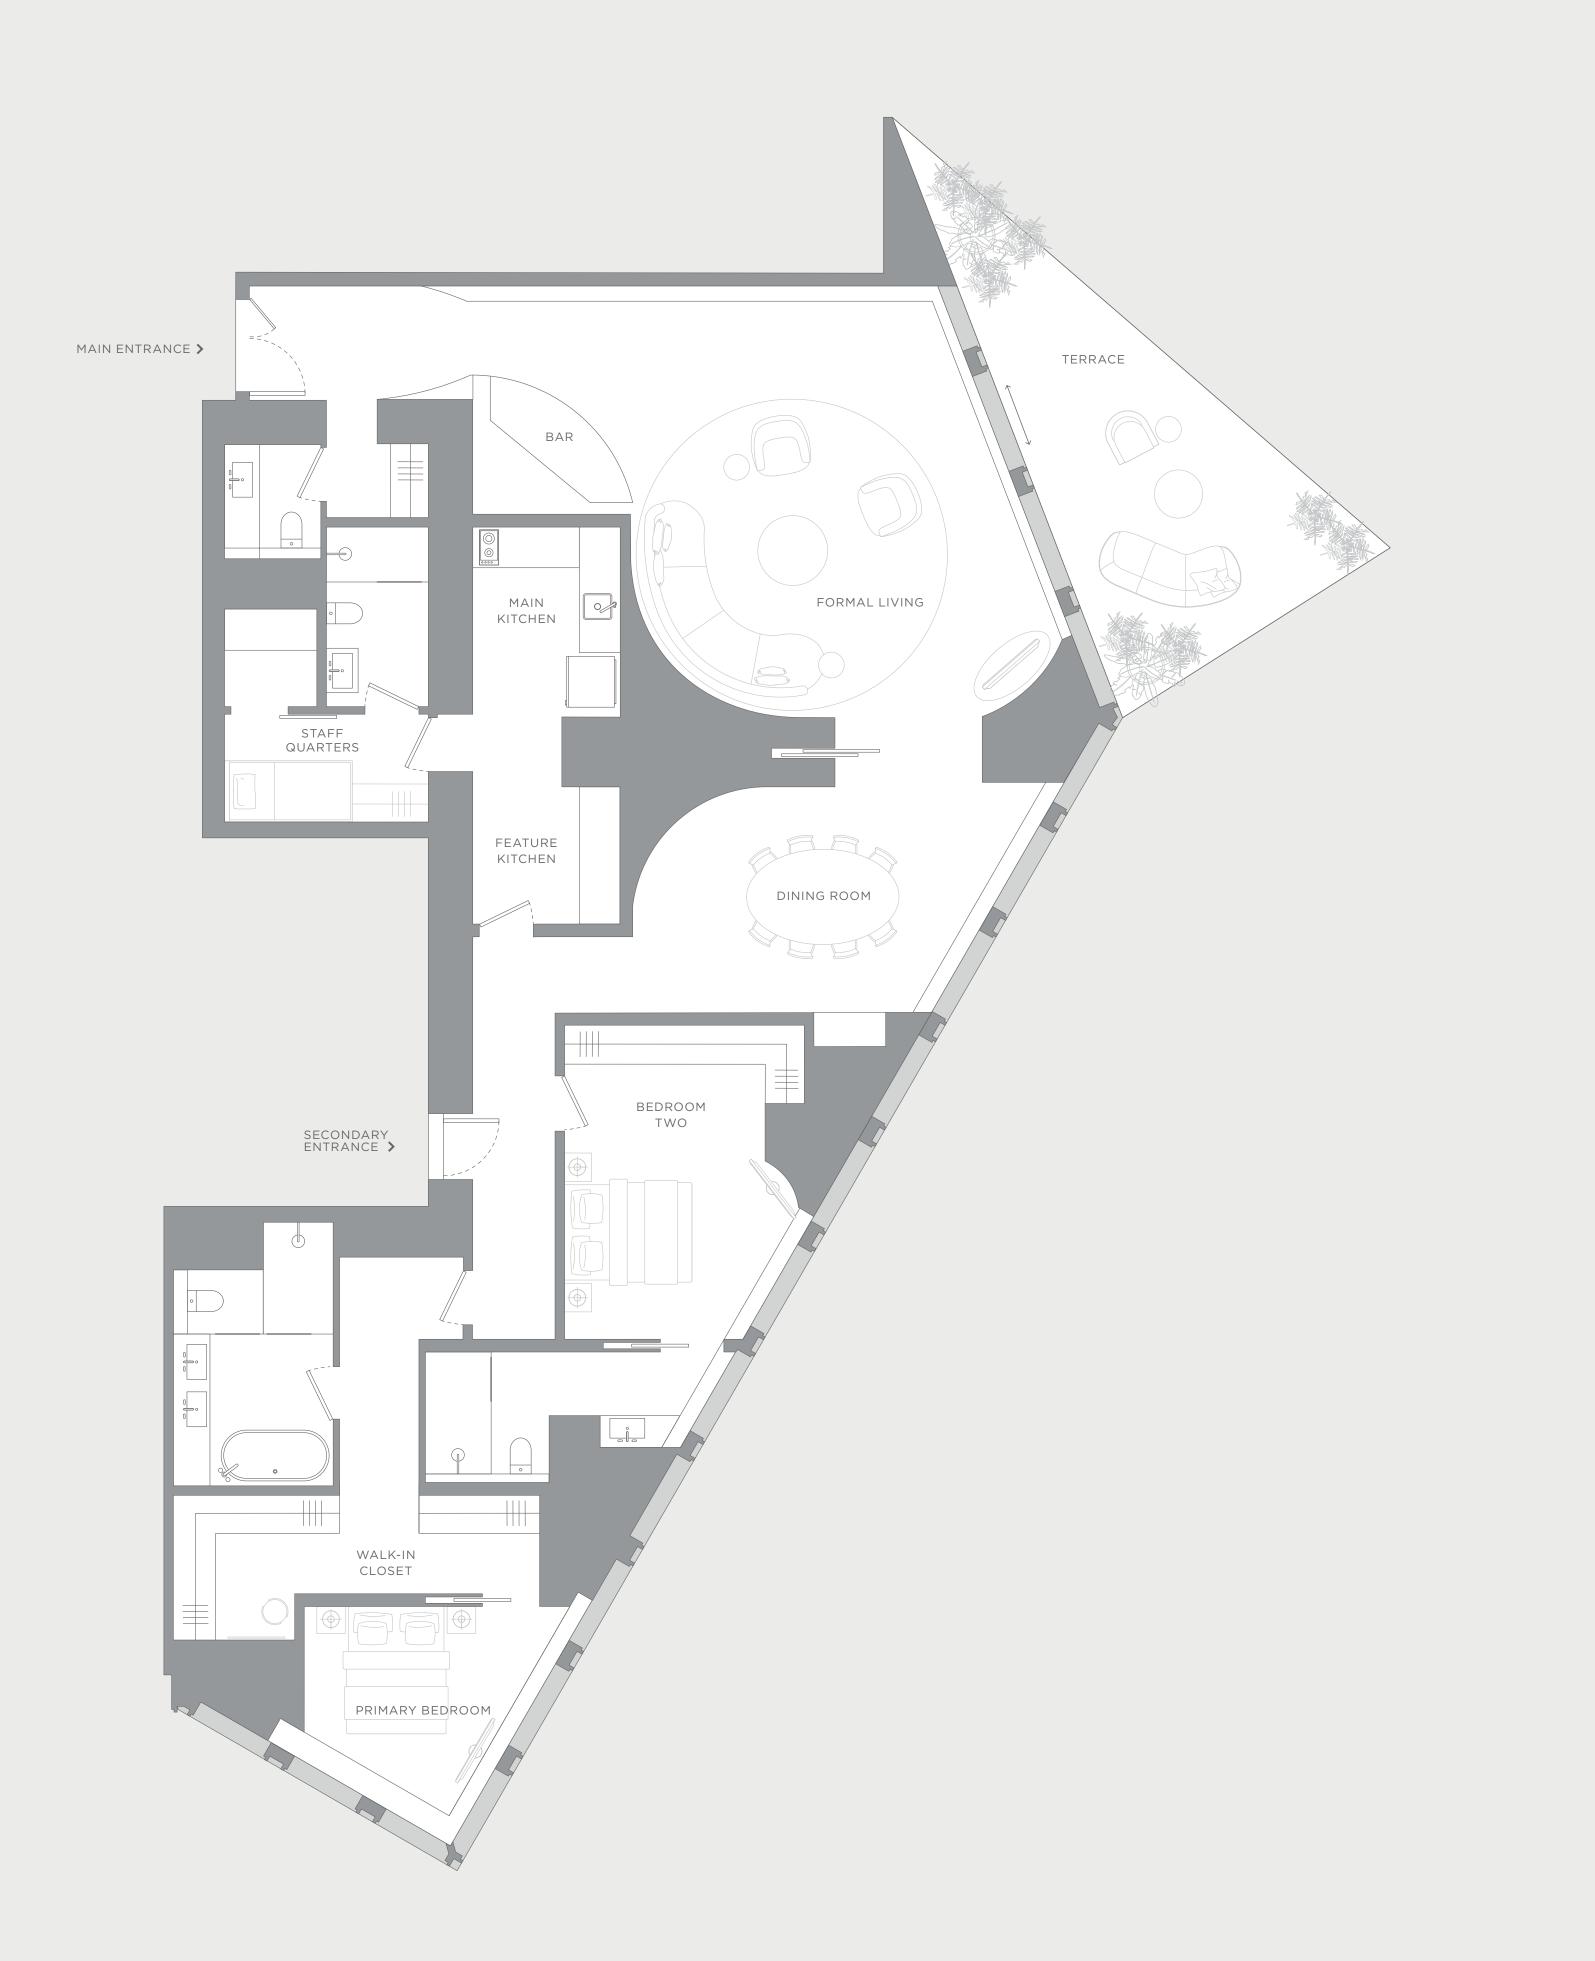

#### Suite 19-03

Floor 19 | Two-bedroom

FEATURES

City View Formal Living Dining Room Main Kitchen Feature Kitchen Bar Area Two Private Entrances Walk-in Closet to Primary Two Bathrooms Powder Room Staff Quarters Terrace

INTERNAL

251m<sup>2</sup>

25m<sup>2</sup>

EXTERNAL

total area 276m<sup>2</sup>

ARTIST RENDERINGS: the artist representations and interior decorations, finishes, appliances and furnishings are provided for illustrative purposes only. H&H Development LLC makes no representations or warranties except as set forth in the Offering Plan. H&H Development LLC reserves the right to substitute materials, appliances, equipment, fixtures and other construction and design details specified herein with similar materials, appliances, equipment and/or fixtures of substantially equal or better quality. H&H Development LLC reserves the right to make changes in accordance with the terms of the Offering Plan. The use of any designations, labels or nomenclature is for marketing purposes only.