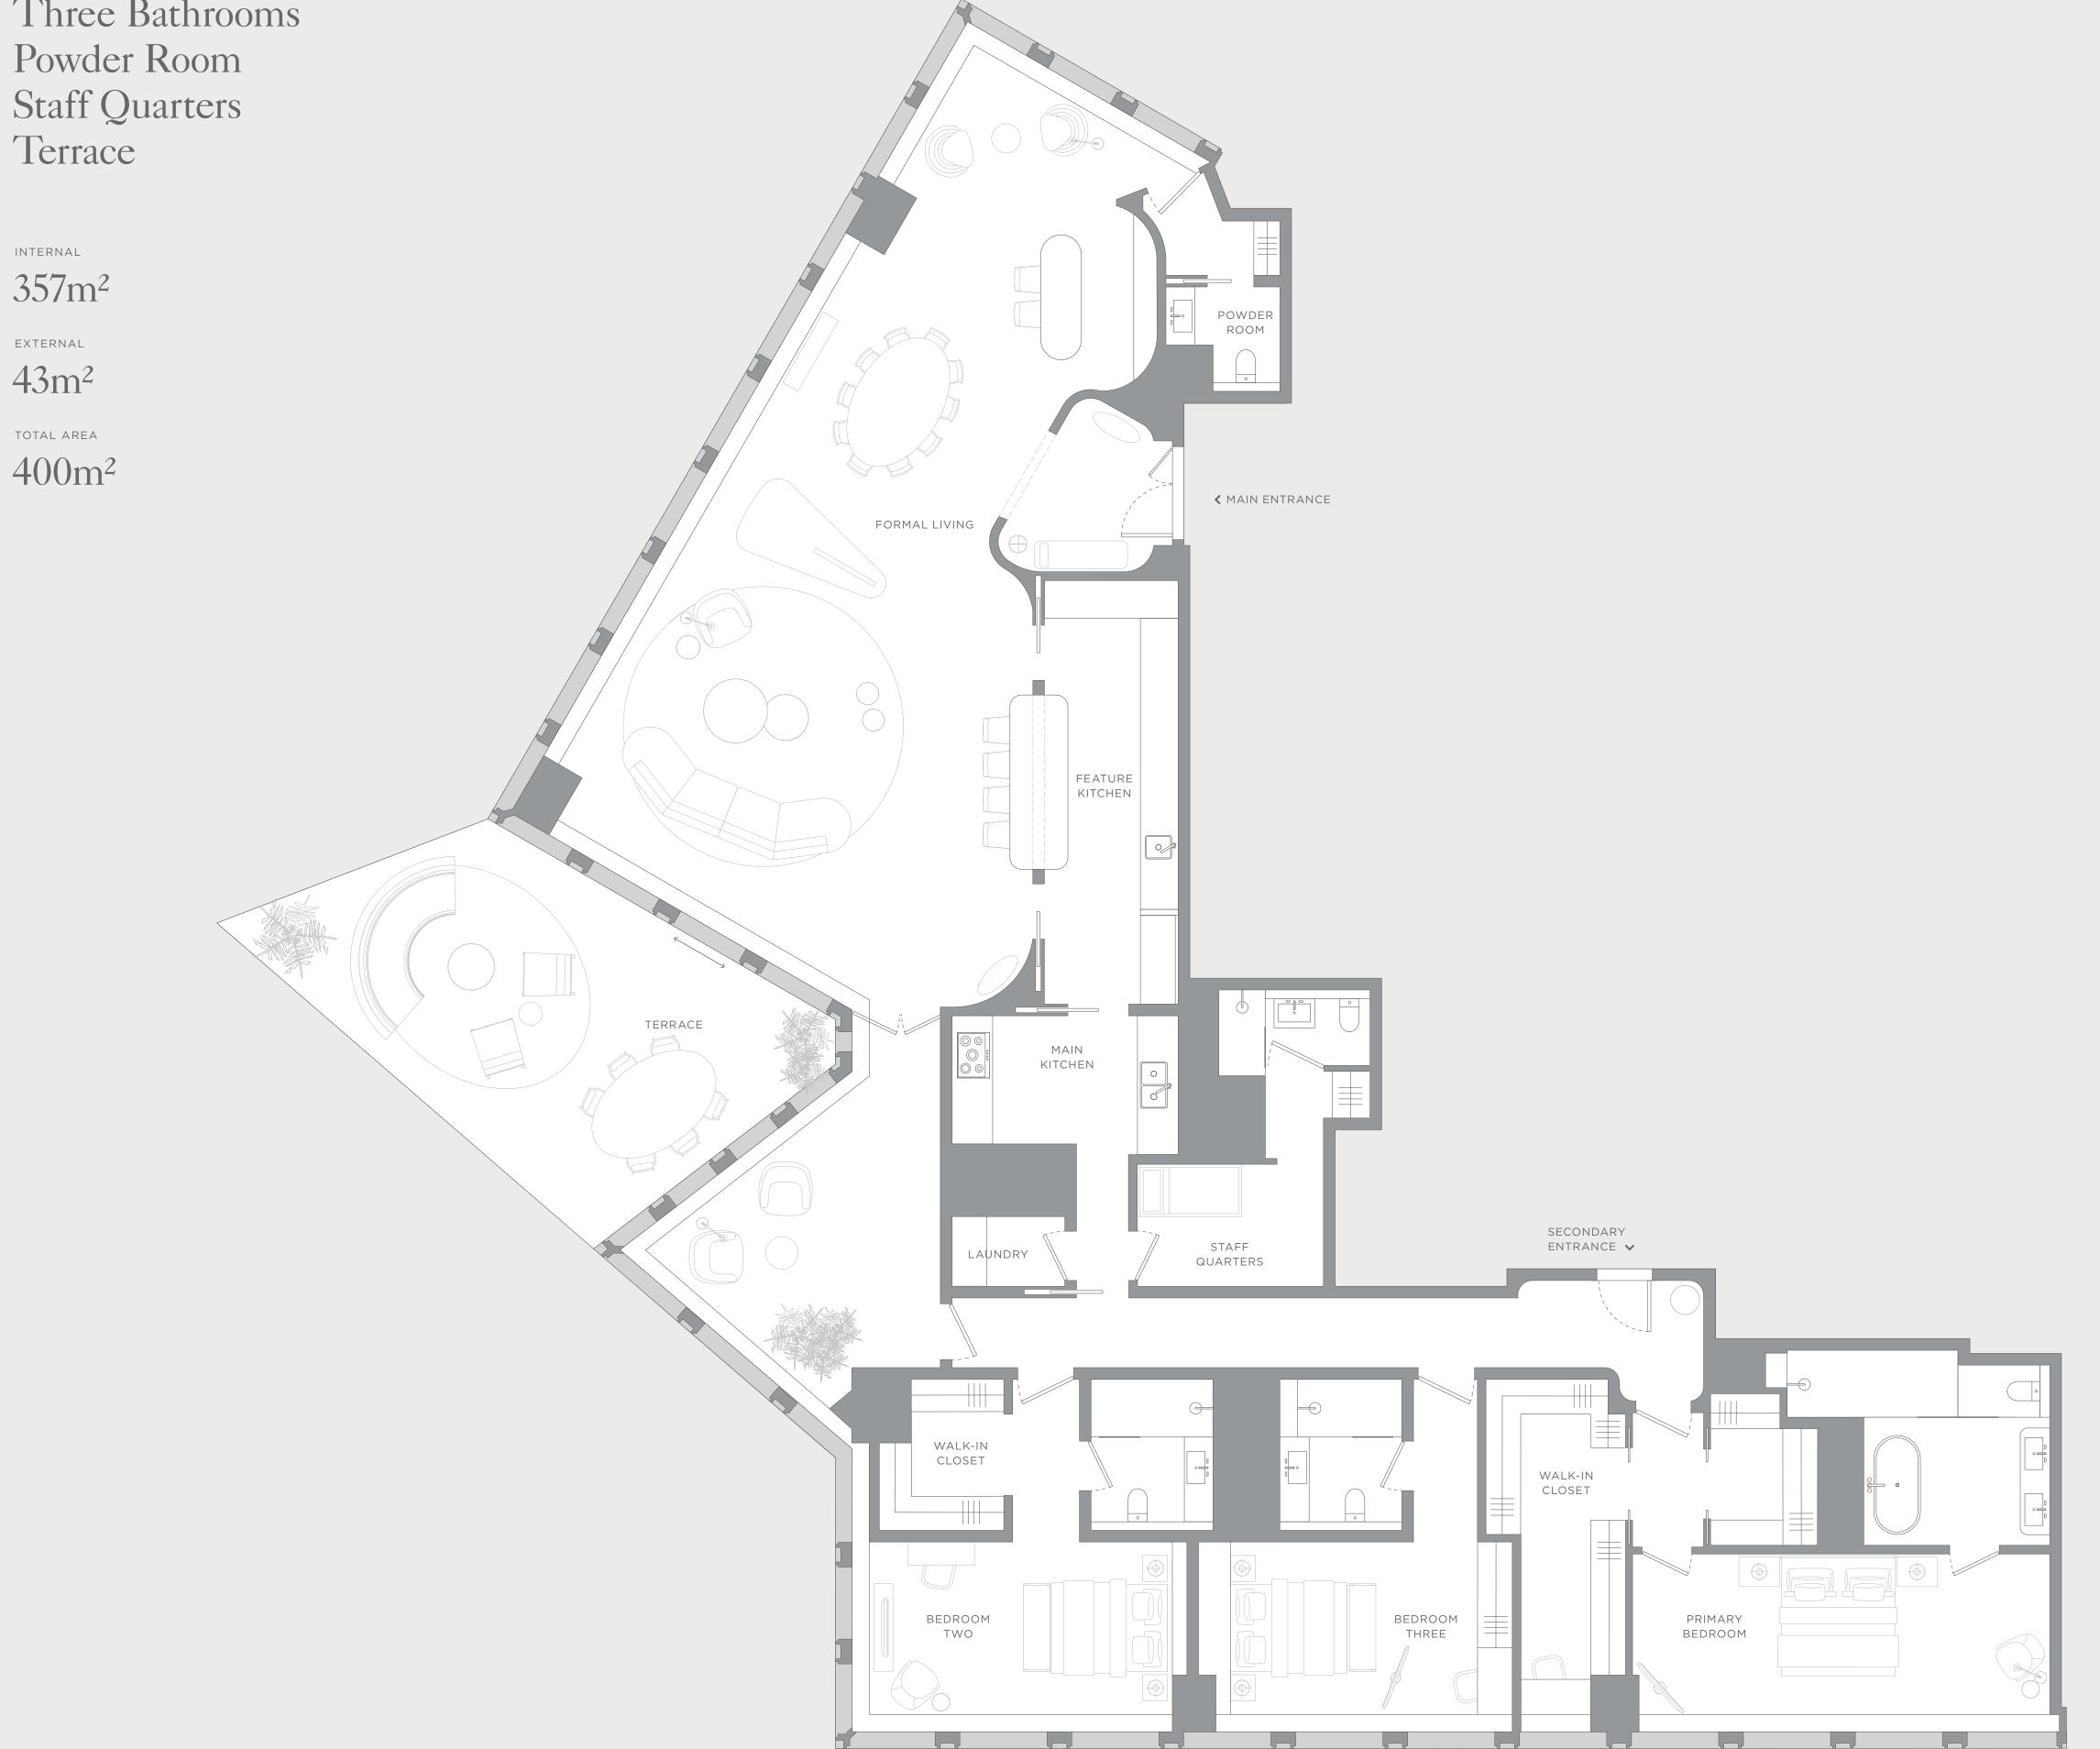

### Suite 19-01

Floor 19 | Three-bedroom

FEATURES

Burj Khalifa View Formal Living Main Kitchen Feature Kitchen Two Private Entrances Two Walk-in Closets Three Bathrooms Powder Room Staff Quarters Terrace

ARTIST RENDERINGS: the artist representations and interior decorations, finishes, appliances and furnishings are provided for illustrative purposes only. H&H Development LLC makes no representations or warranties except as set forth in the Offering Plan. H&H Development LLC reserves the right to substitute materials, appliances, equipment, fixtures and other construction and design details specified herein with similar materials, appliances, equipment and/or fixtures of substantially equal or better quality. H&H Development LLC reserves the right to make changes in accordance with the terms of the Offering Plan. The use of any designations, labels or nomenclature is for marketing purposes only.