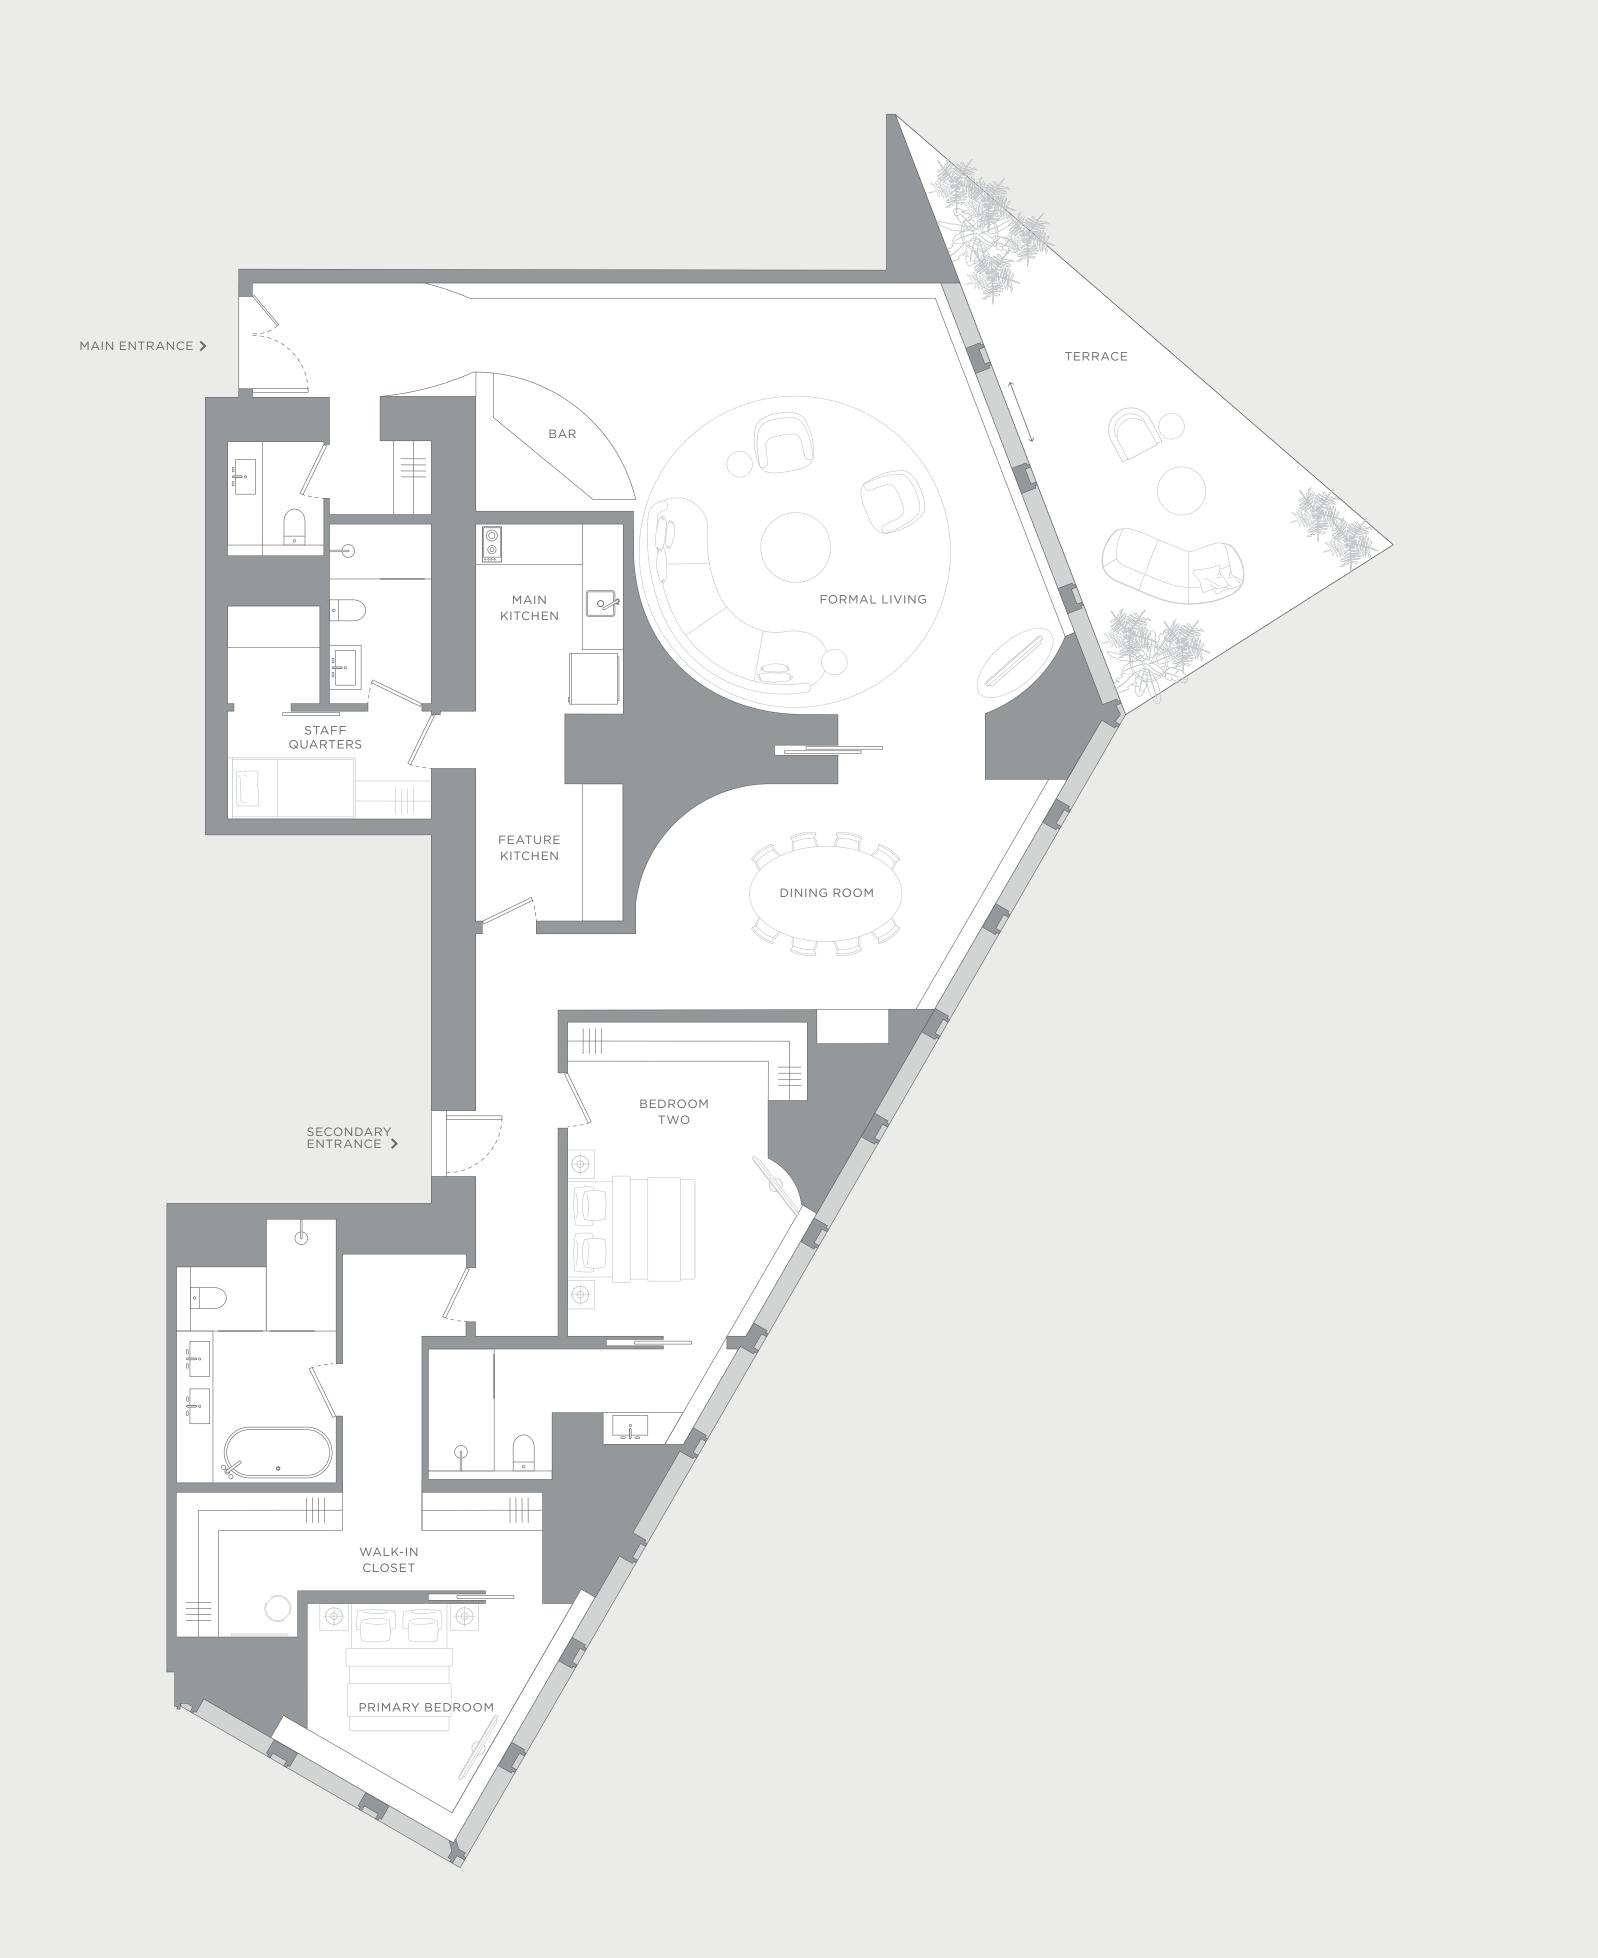

#### Suite 19-03

Floor 19 | Two-bedroom

FEATURES

City View Formal Living Dining Room Main Kitchen Feature Kitchen Bar Area Two Private Entrances Walk-in Closet to Primary Two Bathrooms Powder Room Staff Quarters Terrace

INTERNAL

251m<sup>2</sup>

25m<sup>2</sup>

EXTERNAL

total area 276m<sup>2</sup>

ARTIST RENDERINGS: the artist representations and interior decorations, finishes, appliances and furnishings are provided for illustrative purposes only. H&H Development LLC makes no representations or warranties except as set forth in the Offering Plan. H&H Development LLC reserves the right to substitute materials, appliances, equipment, fixtures and other construction and design details specified herein with similar materials, appliances, equipment and/or fixtures of substantially equal or better quality. H&H Development LLC reserves the right to make changes in accordance with the terms of the Offering Plan. The use of any designations, labels or nomenclature is for marketing purposes only.