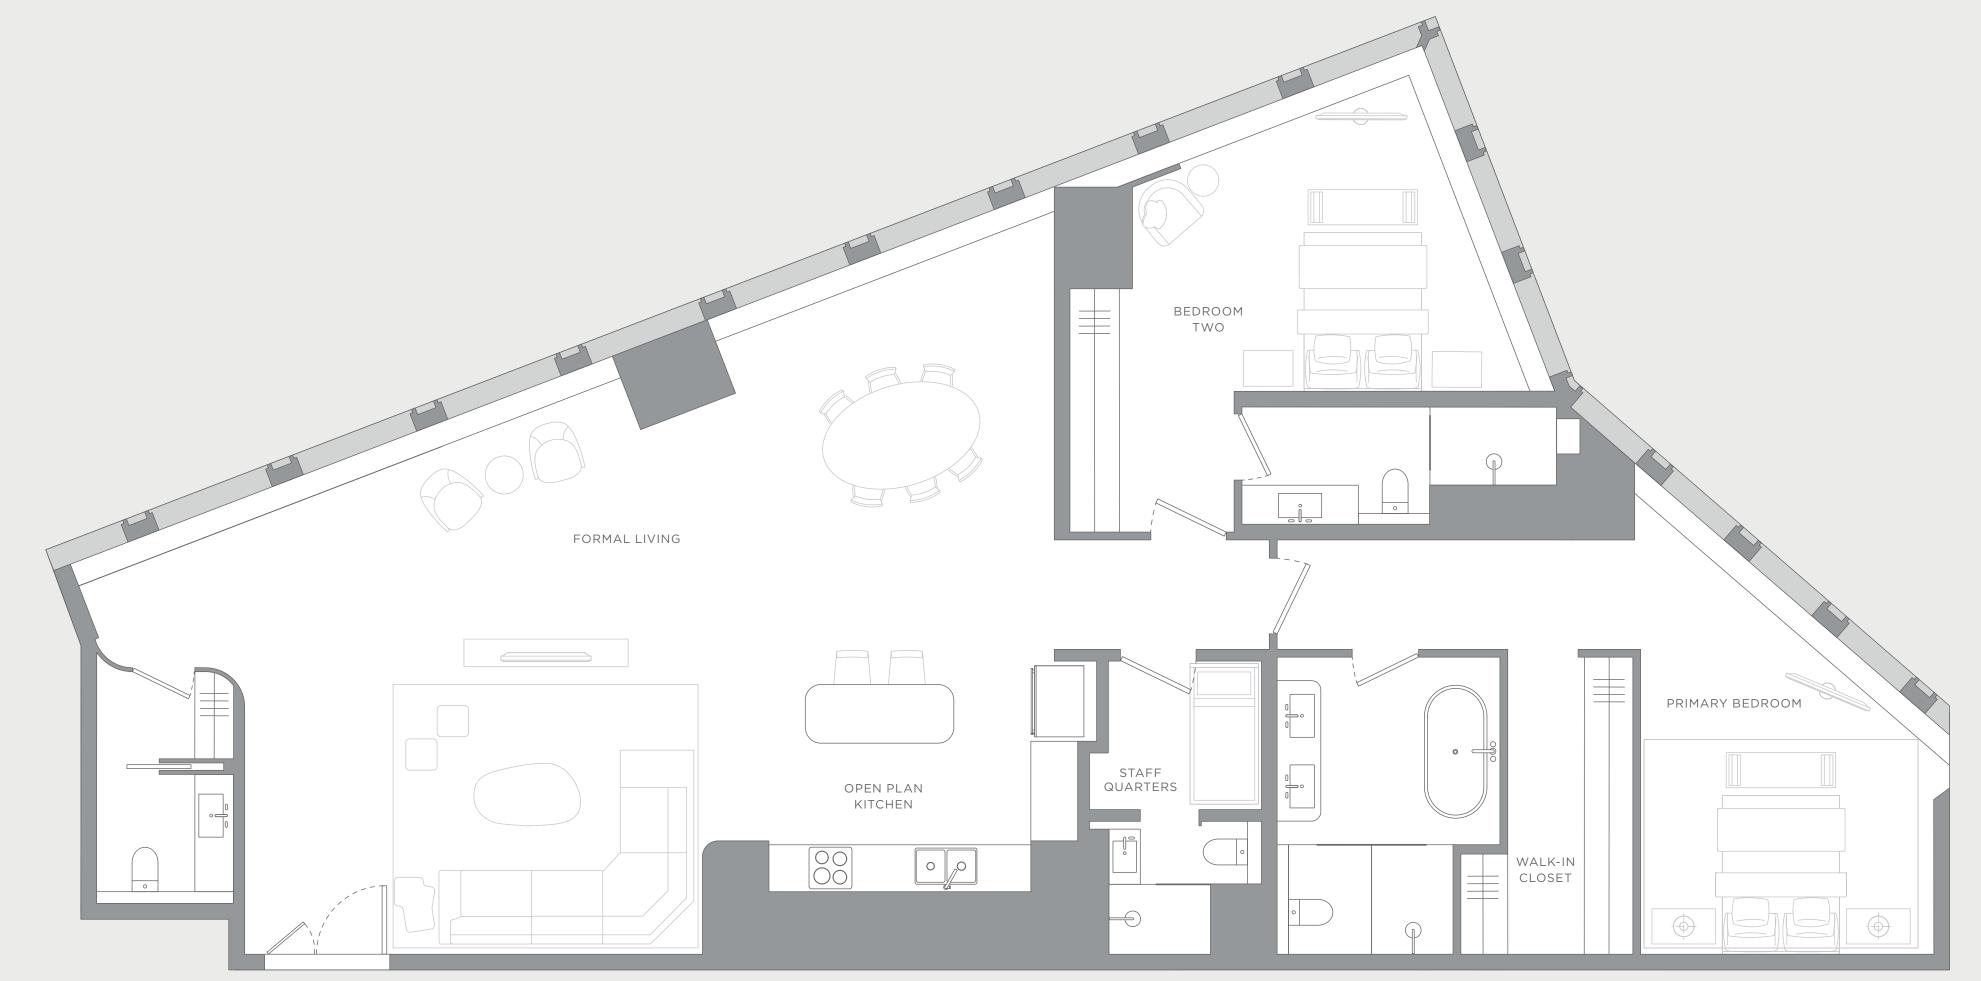

### Suite 19-01

Floor 19 | Three-bedroom

FEATURES

Burj Khalifa View Formal Living Main Kitchen Feature Kitchen Two Private Entrances Two Walk-in Closets Three Bathrooms Powder Room Staff Quarters Terrace

ARTIST RENDERINGS: the artist representations and interior decorations, finishes, appliances and furnishings are provided for illustrative purposes only. H&H Development LLC makes no representations or warranties except as set forth in the Offering Plan. H&H Development LLC reserves the right to substitute materials, appliances, equipment, fixtures and other construction and design details specified herein with similar materials, appliances, equipment and/or fixtures of substantially equal or better quality. H&H Development LLC reserves the right to make changes in accordance with the terms of the Offering Plan. The use of any designations, labels or nomenclature is for marketing purposes only.