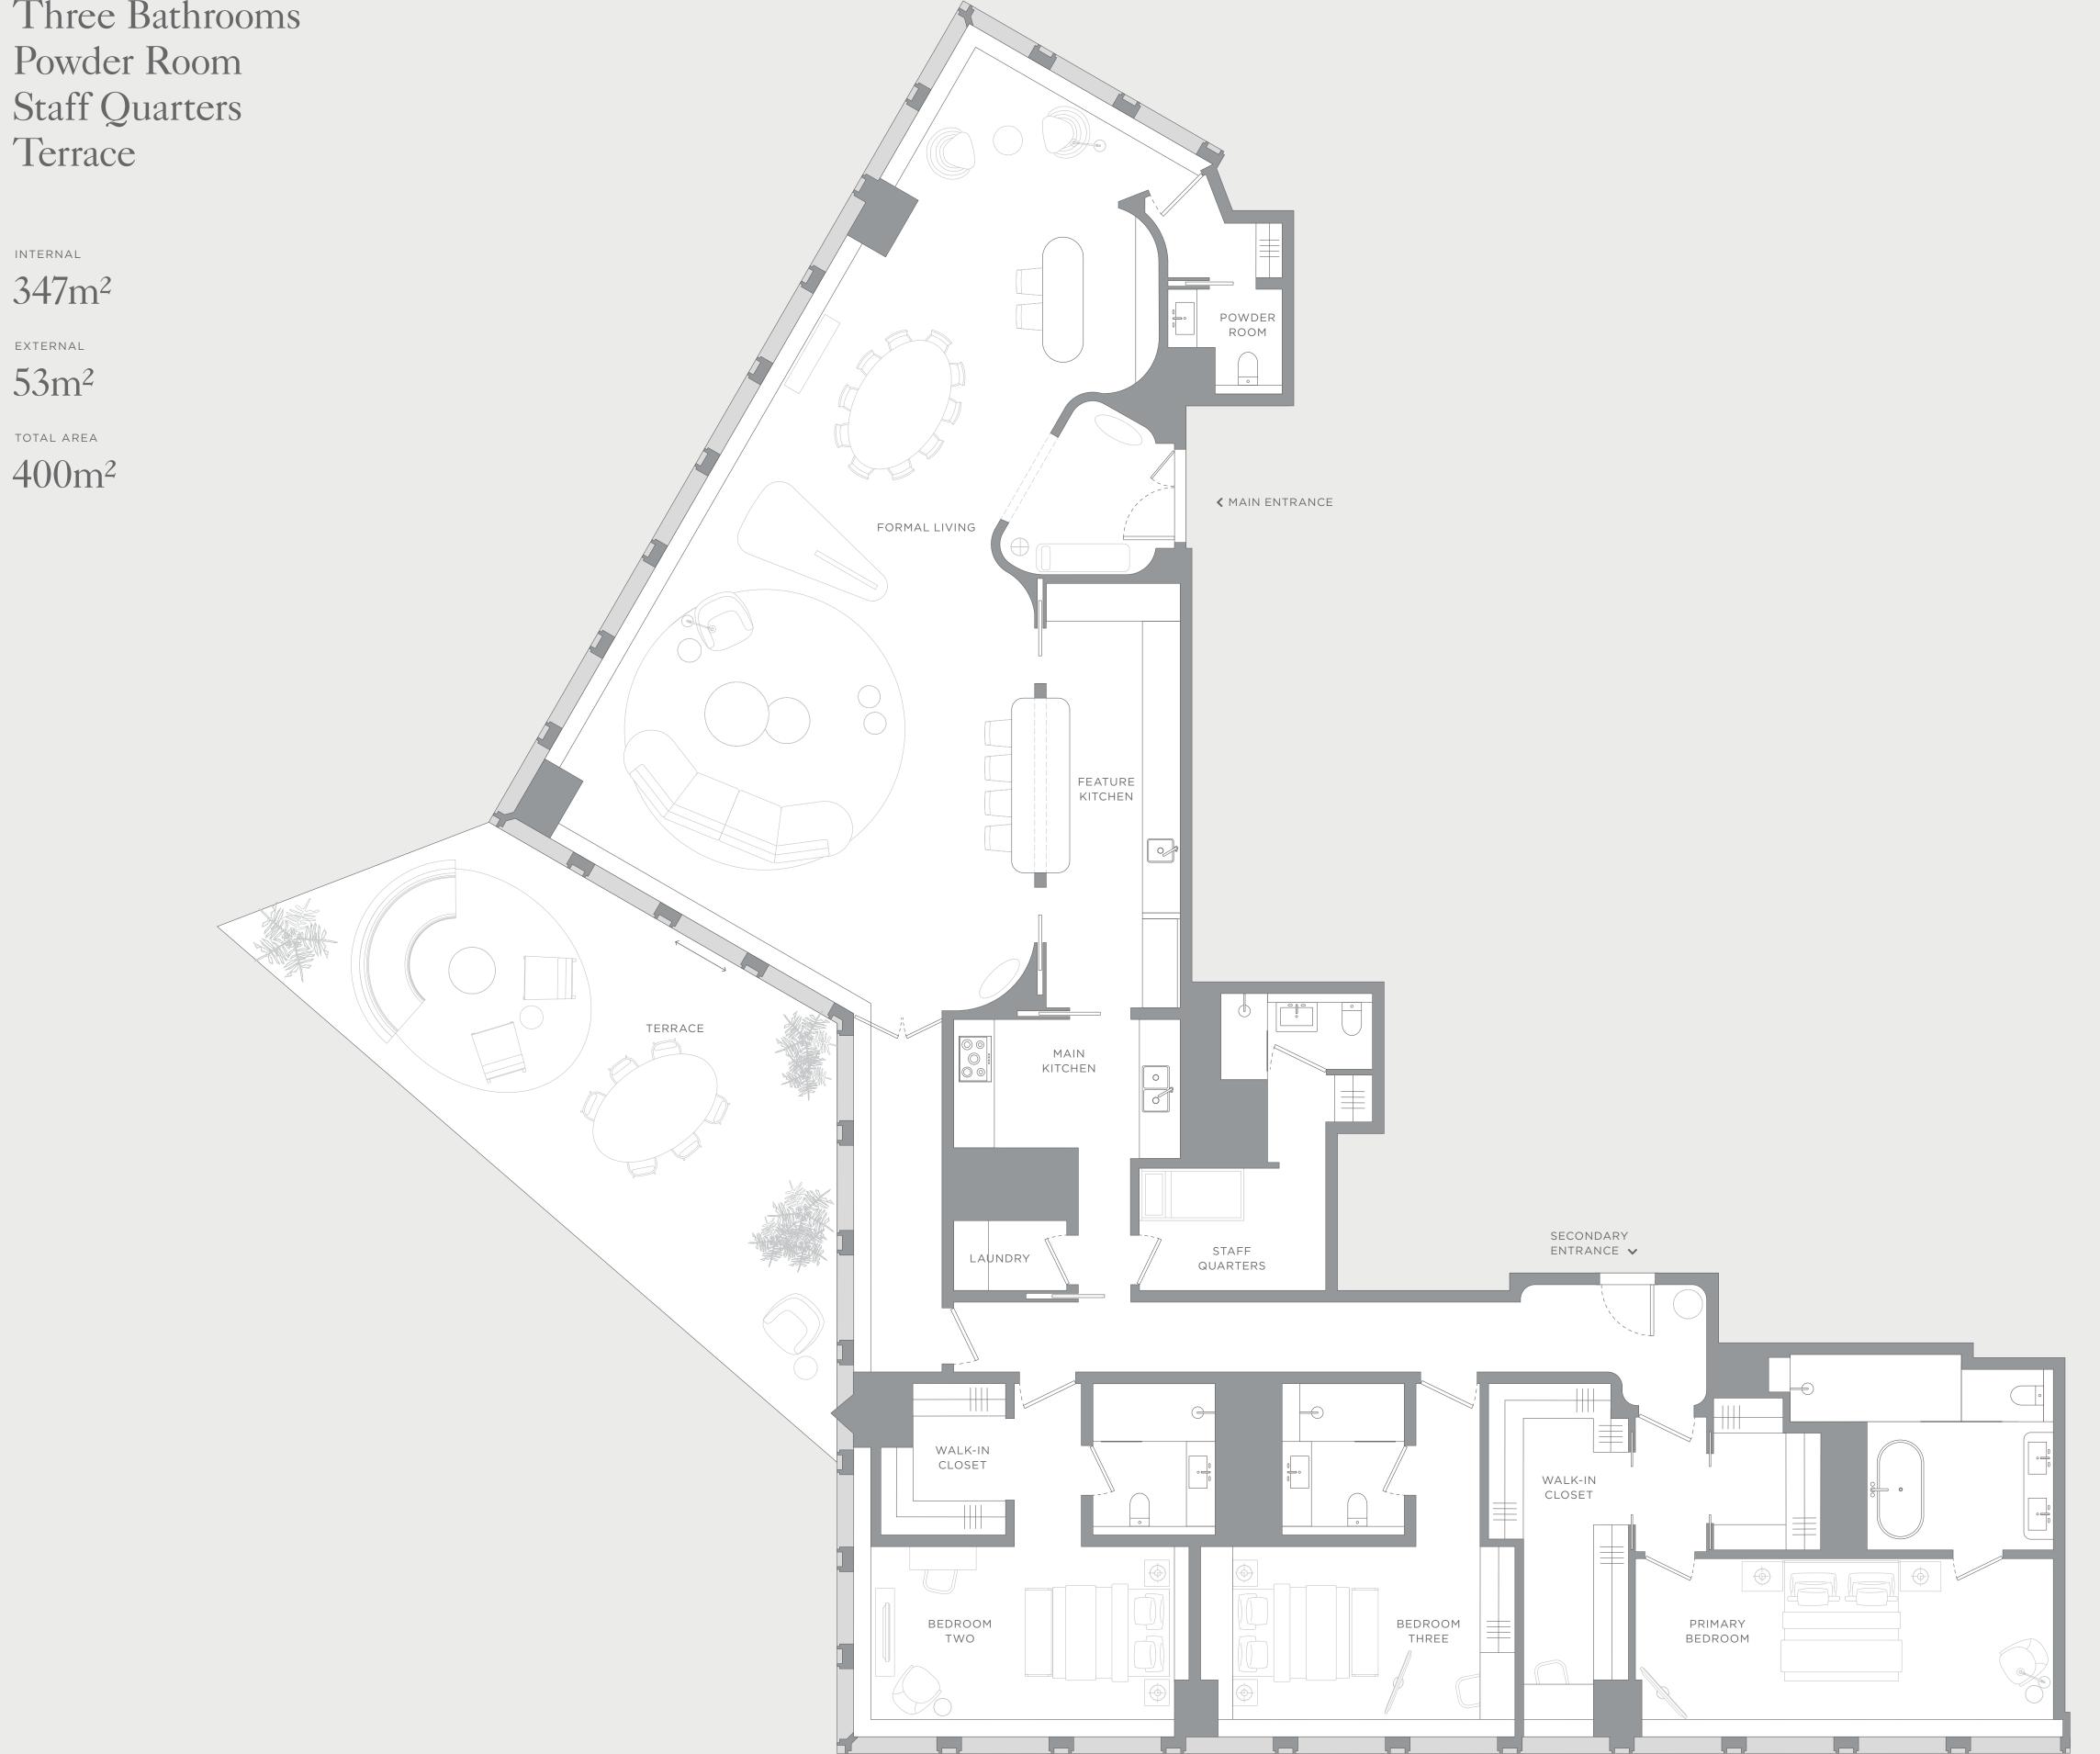

### Suite 19-01

Floor 19 | Three-bedroom

FEATURES

Burj Khalifa View Formal Living Main Kitchen Feature Kitchen Two Private Entrances Two Walk-in Closets Three Bathrooms Powder Room Staff Quarters Terrace

ARTIST RENDERINGS: the artist representations and interior decorations, finishes, appliances and furnishings are provided for illustrative purposes only. H&H Development LLC makes no representations or warranties except as set forth in the Offering Plan. H&H Development LLC reserves the right to substitute materials, appliances, equipment, fixtures and other construction and design details specified herein with similar materials, appliances, equipment and/or fixtures of substantially equal or better quality. H&H Development LLC reserves the right to make changes in accordance with the terms of the Offering Plan. The use of any designations, labels or nomenclature is for marketing purposes only.