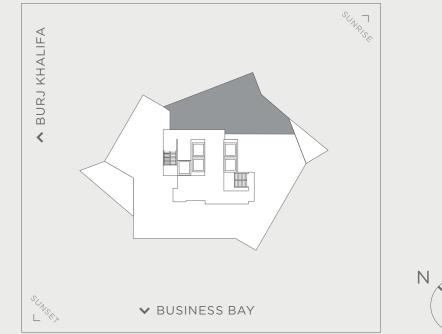

### Suite 19-01

Floor 19 | Three-bedroom

FEATURES

Burj Khalifa View Formal Living Main Kitchen Feature Kitchen Two Private Entrances Two Walk-in Closets Three Bathrooms Powder Room Staff Quarters Terrace

ARTIST RENDERINGS: the artist representations and interior decorations, finishes, appliances and furnishings are provided for illustrative purposes only. H&H Development LLC makes no representations or warranties except as set forth in the Offering Plan. H&H Development LLC reserves the right to substitute materials, appliances, equipment, fixtures and other construction and design details specified herein with similar materials, appliances, equipment and/or fixtures of substantially equal or better quality. H&H Development LLC reserves the right to make changes in accordance with the terms of the Offering Plan. The use of any designations, labels or nomenclature is for marketing purposes only.