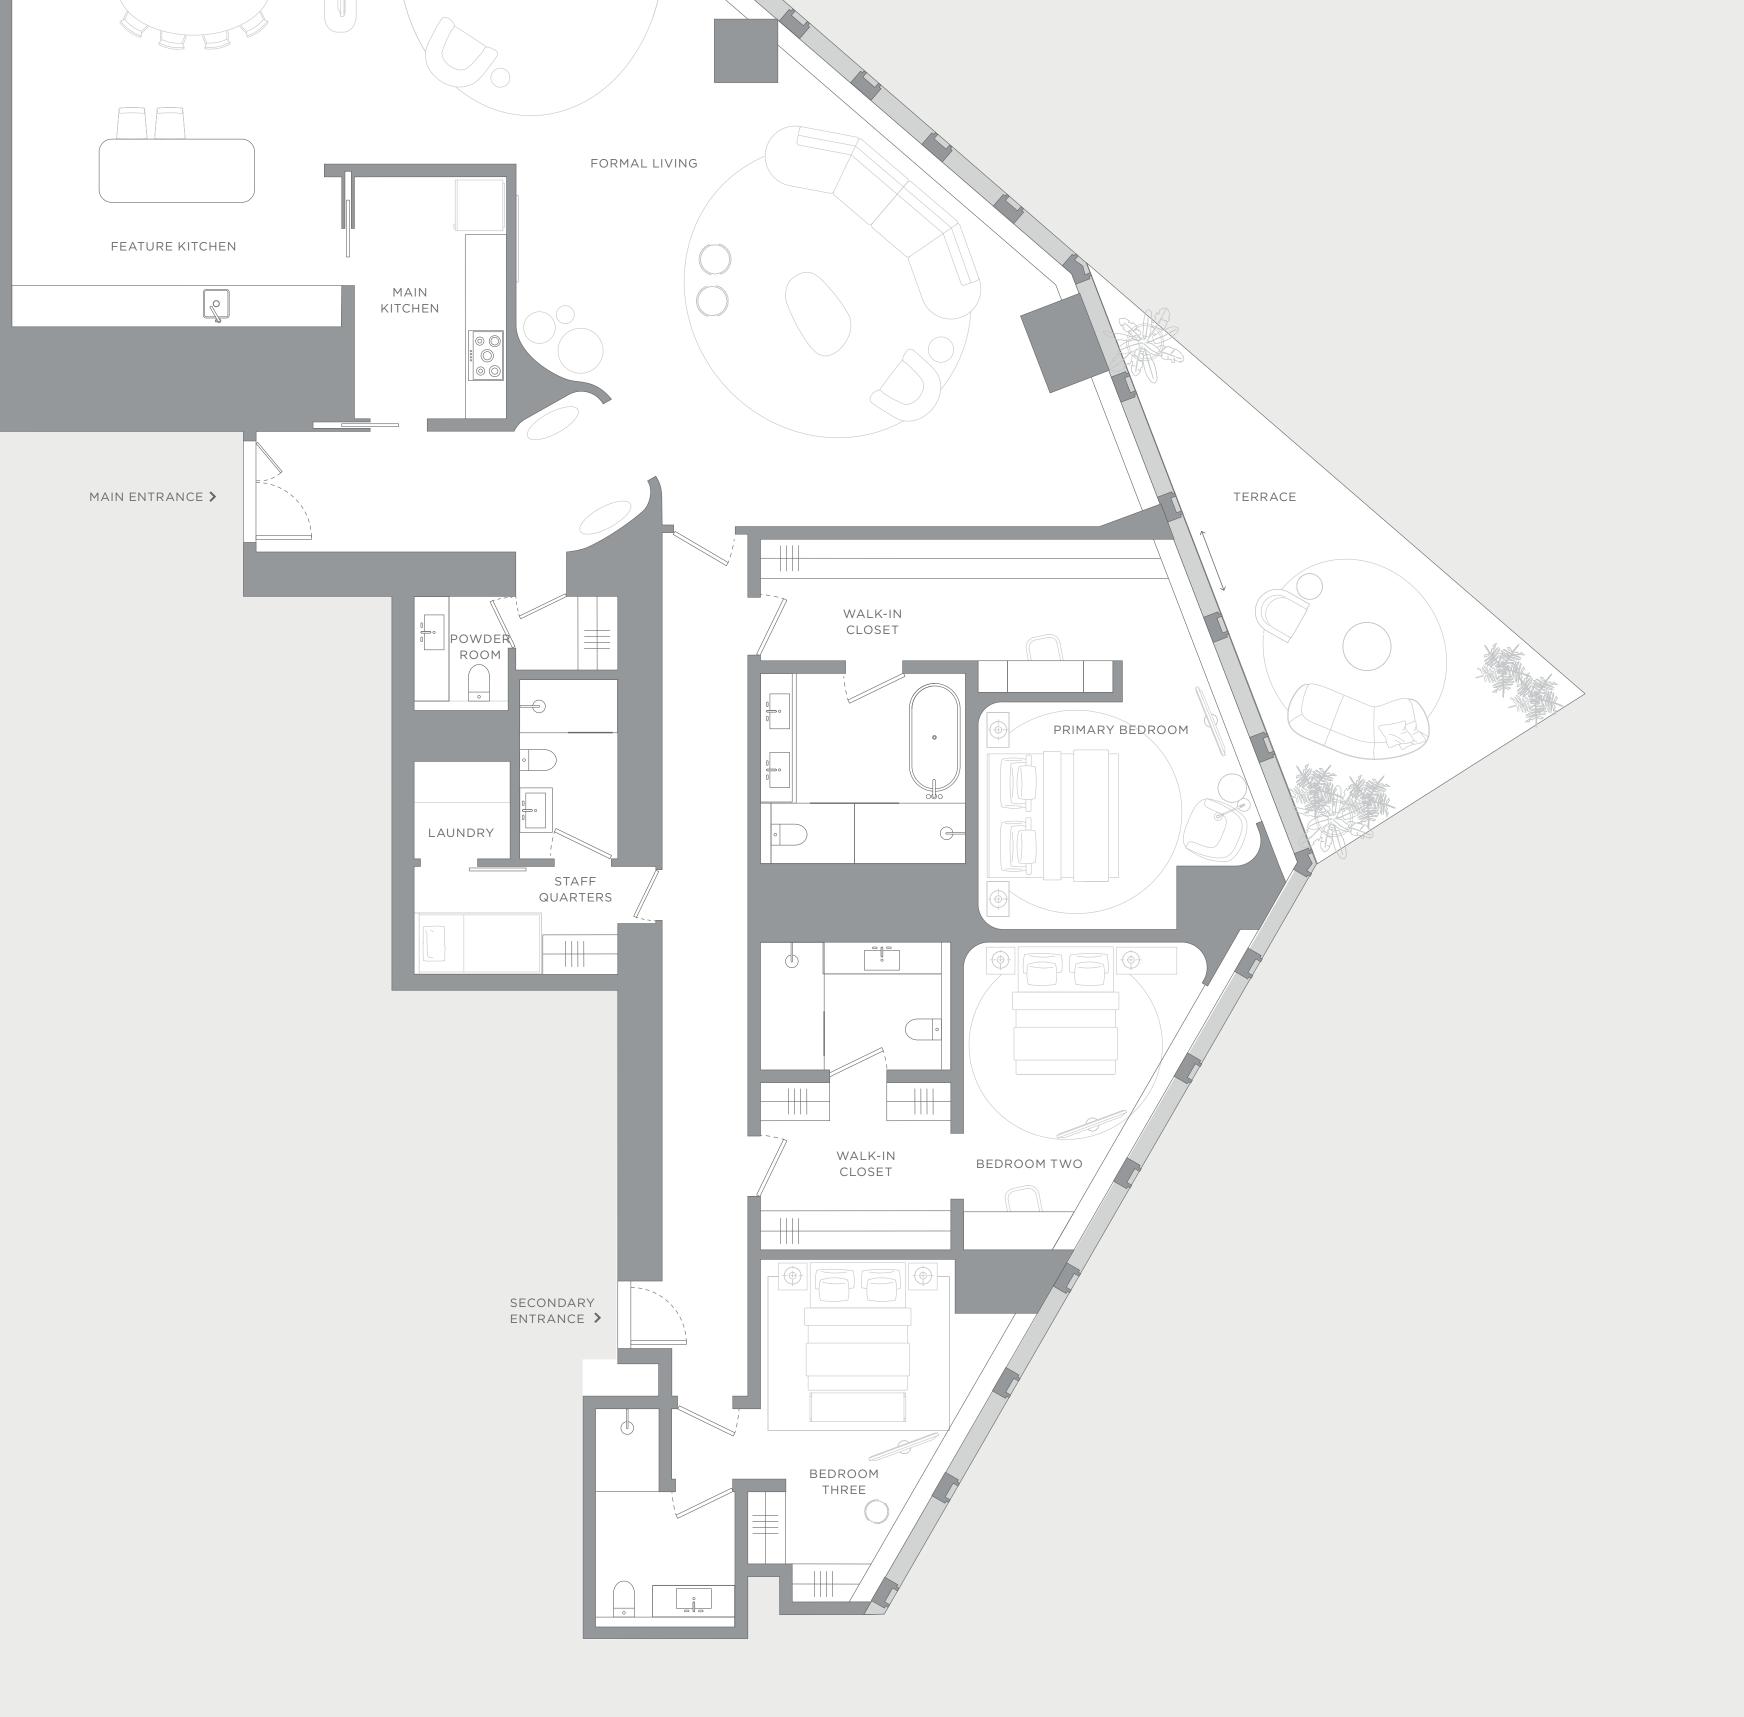

#### Suite 19-03

Floor 19 | Two-bedroom

FEATURES

City View Formal Living Dining Room Main Kitchen Feature Kitchen Bar Area Two Private Entrances Walk-in Closet to Primary Two Bathrooms Powder Room Staff Quarters Terrace