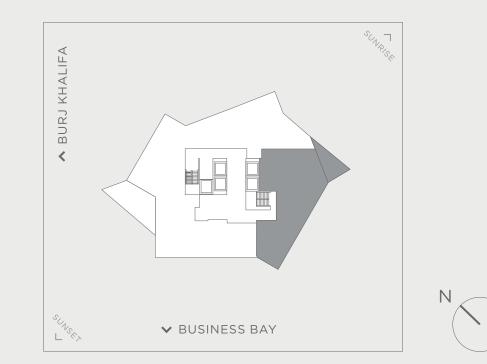

### Suite 19-01

Floor 19 | Three-bedroom

FEATURES

Burj Khalifa View Formal Living Main Kitchen Feature Kitchen Two Private Entrances Two Walk-in Closets Three Bathrooms Powder Room Staff Quarters Terrace

ARTIST RENDERINGS: the artist representations and interior decorations, finishes, appliances and furnishings are provided for illustrative purposes only. H&H Development LLC makes no representations or warranties except as set forth in the Offering Plan. H&H Development LLC reserves the right to substitute materials, appliances, equipment, fixtures and other construction and design details specified herein with similar materials, appliances, equipment and/or fixtures of substantially equal or better quality. H&H Development LLC reserves the right to make changes in accordance with the terms of the Offering Plan. The use of any designations, labels or nomenclature is for marketing purposes only.