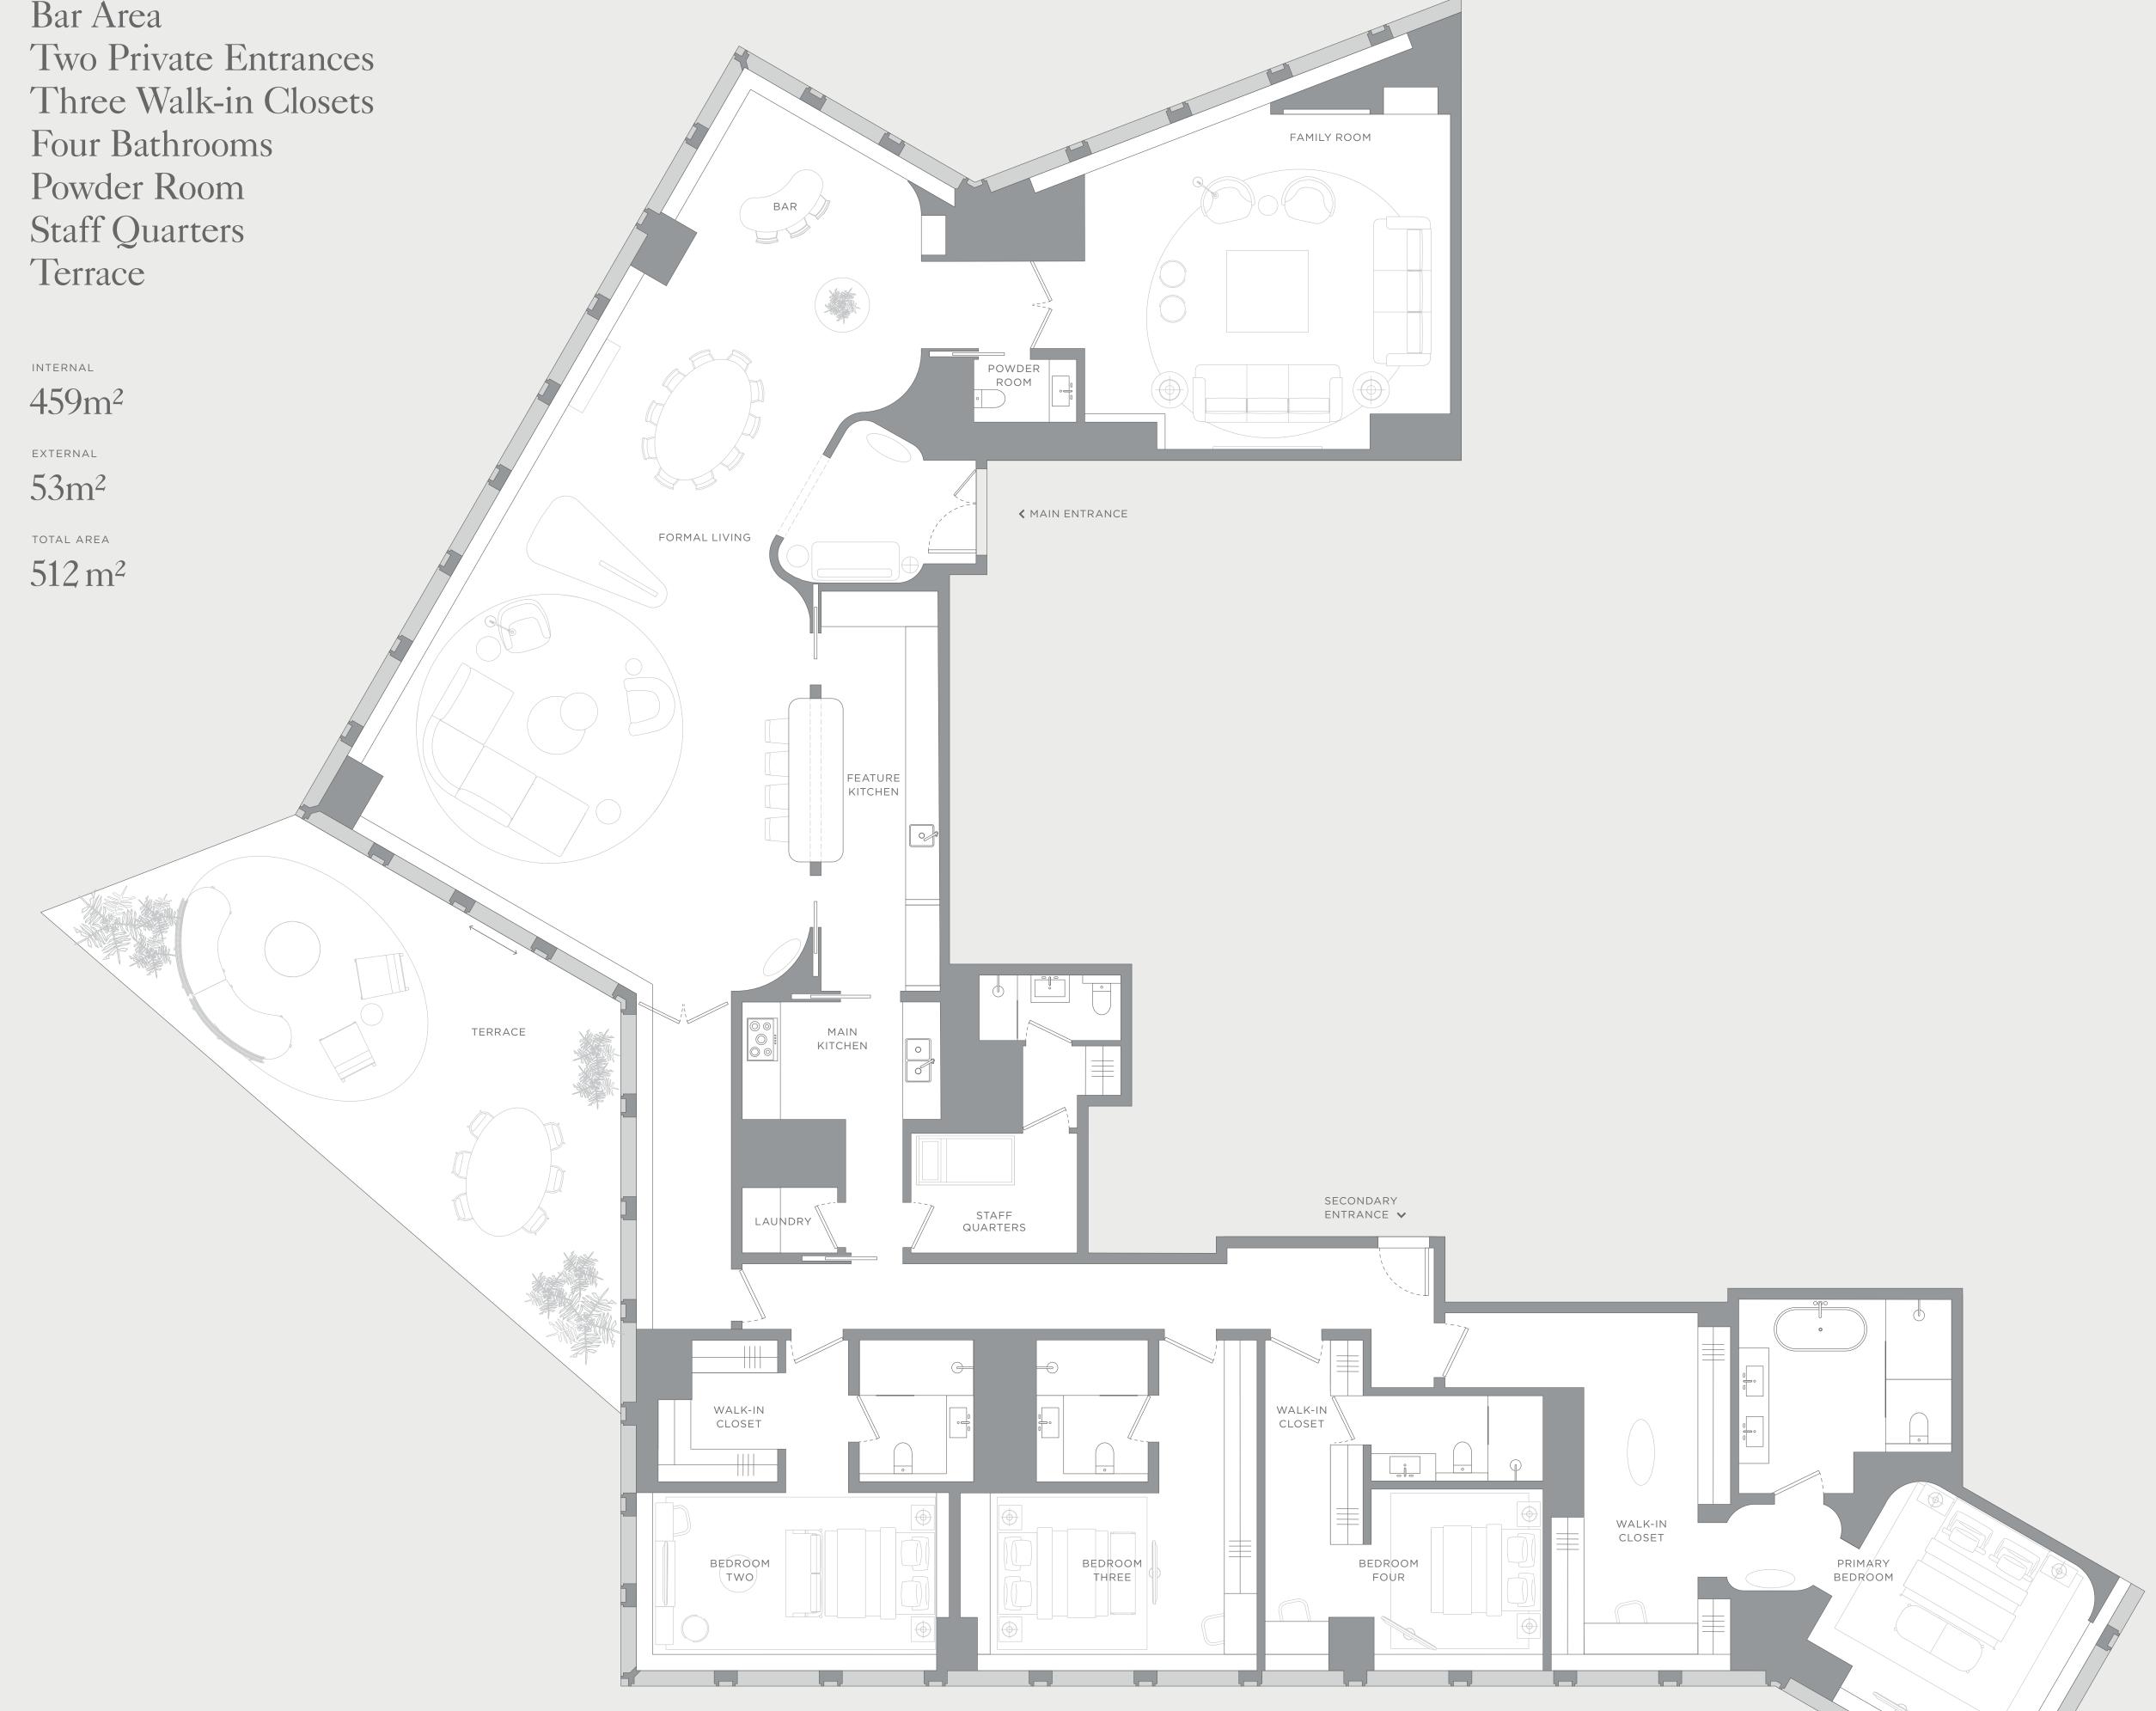

#### Suite 26-01

Floor 26 | Four-bedroom

FEATURES

Burj Khalifa View Formal Living Family Room Main Kitchen Feature Kitchen Bar Area

ARTIST RENDERINGS: the artist representations and interior decorations, finishes, appliances and furnishings are provided for illustrative purposes only. H&H Development LLC makes no representations or warranties except as set forth in the Offering Plan. H&H Development LLC reserves the right to substitute materials, appliances, equipment, fixtures and other construction and design details specified herein with similar materials, appliances, equipment and/or fixtures of substantially equal or better quality. H&H Development LLC reserves the right to make changes in accordance with the terms of the Offering Plan. The use of any designations, labels or nomenclature is for marketing purposes only.