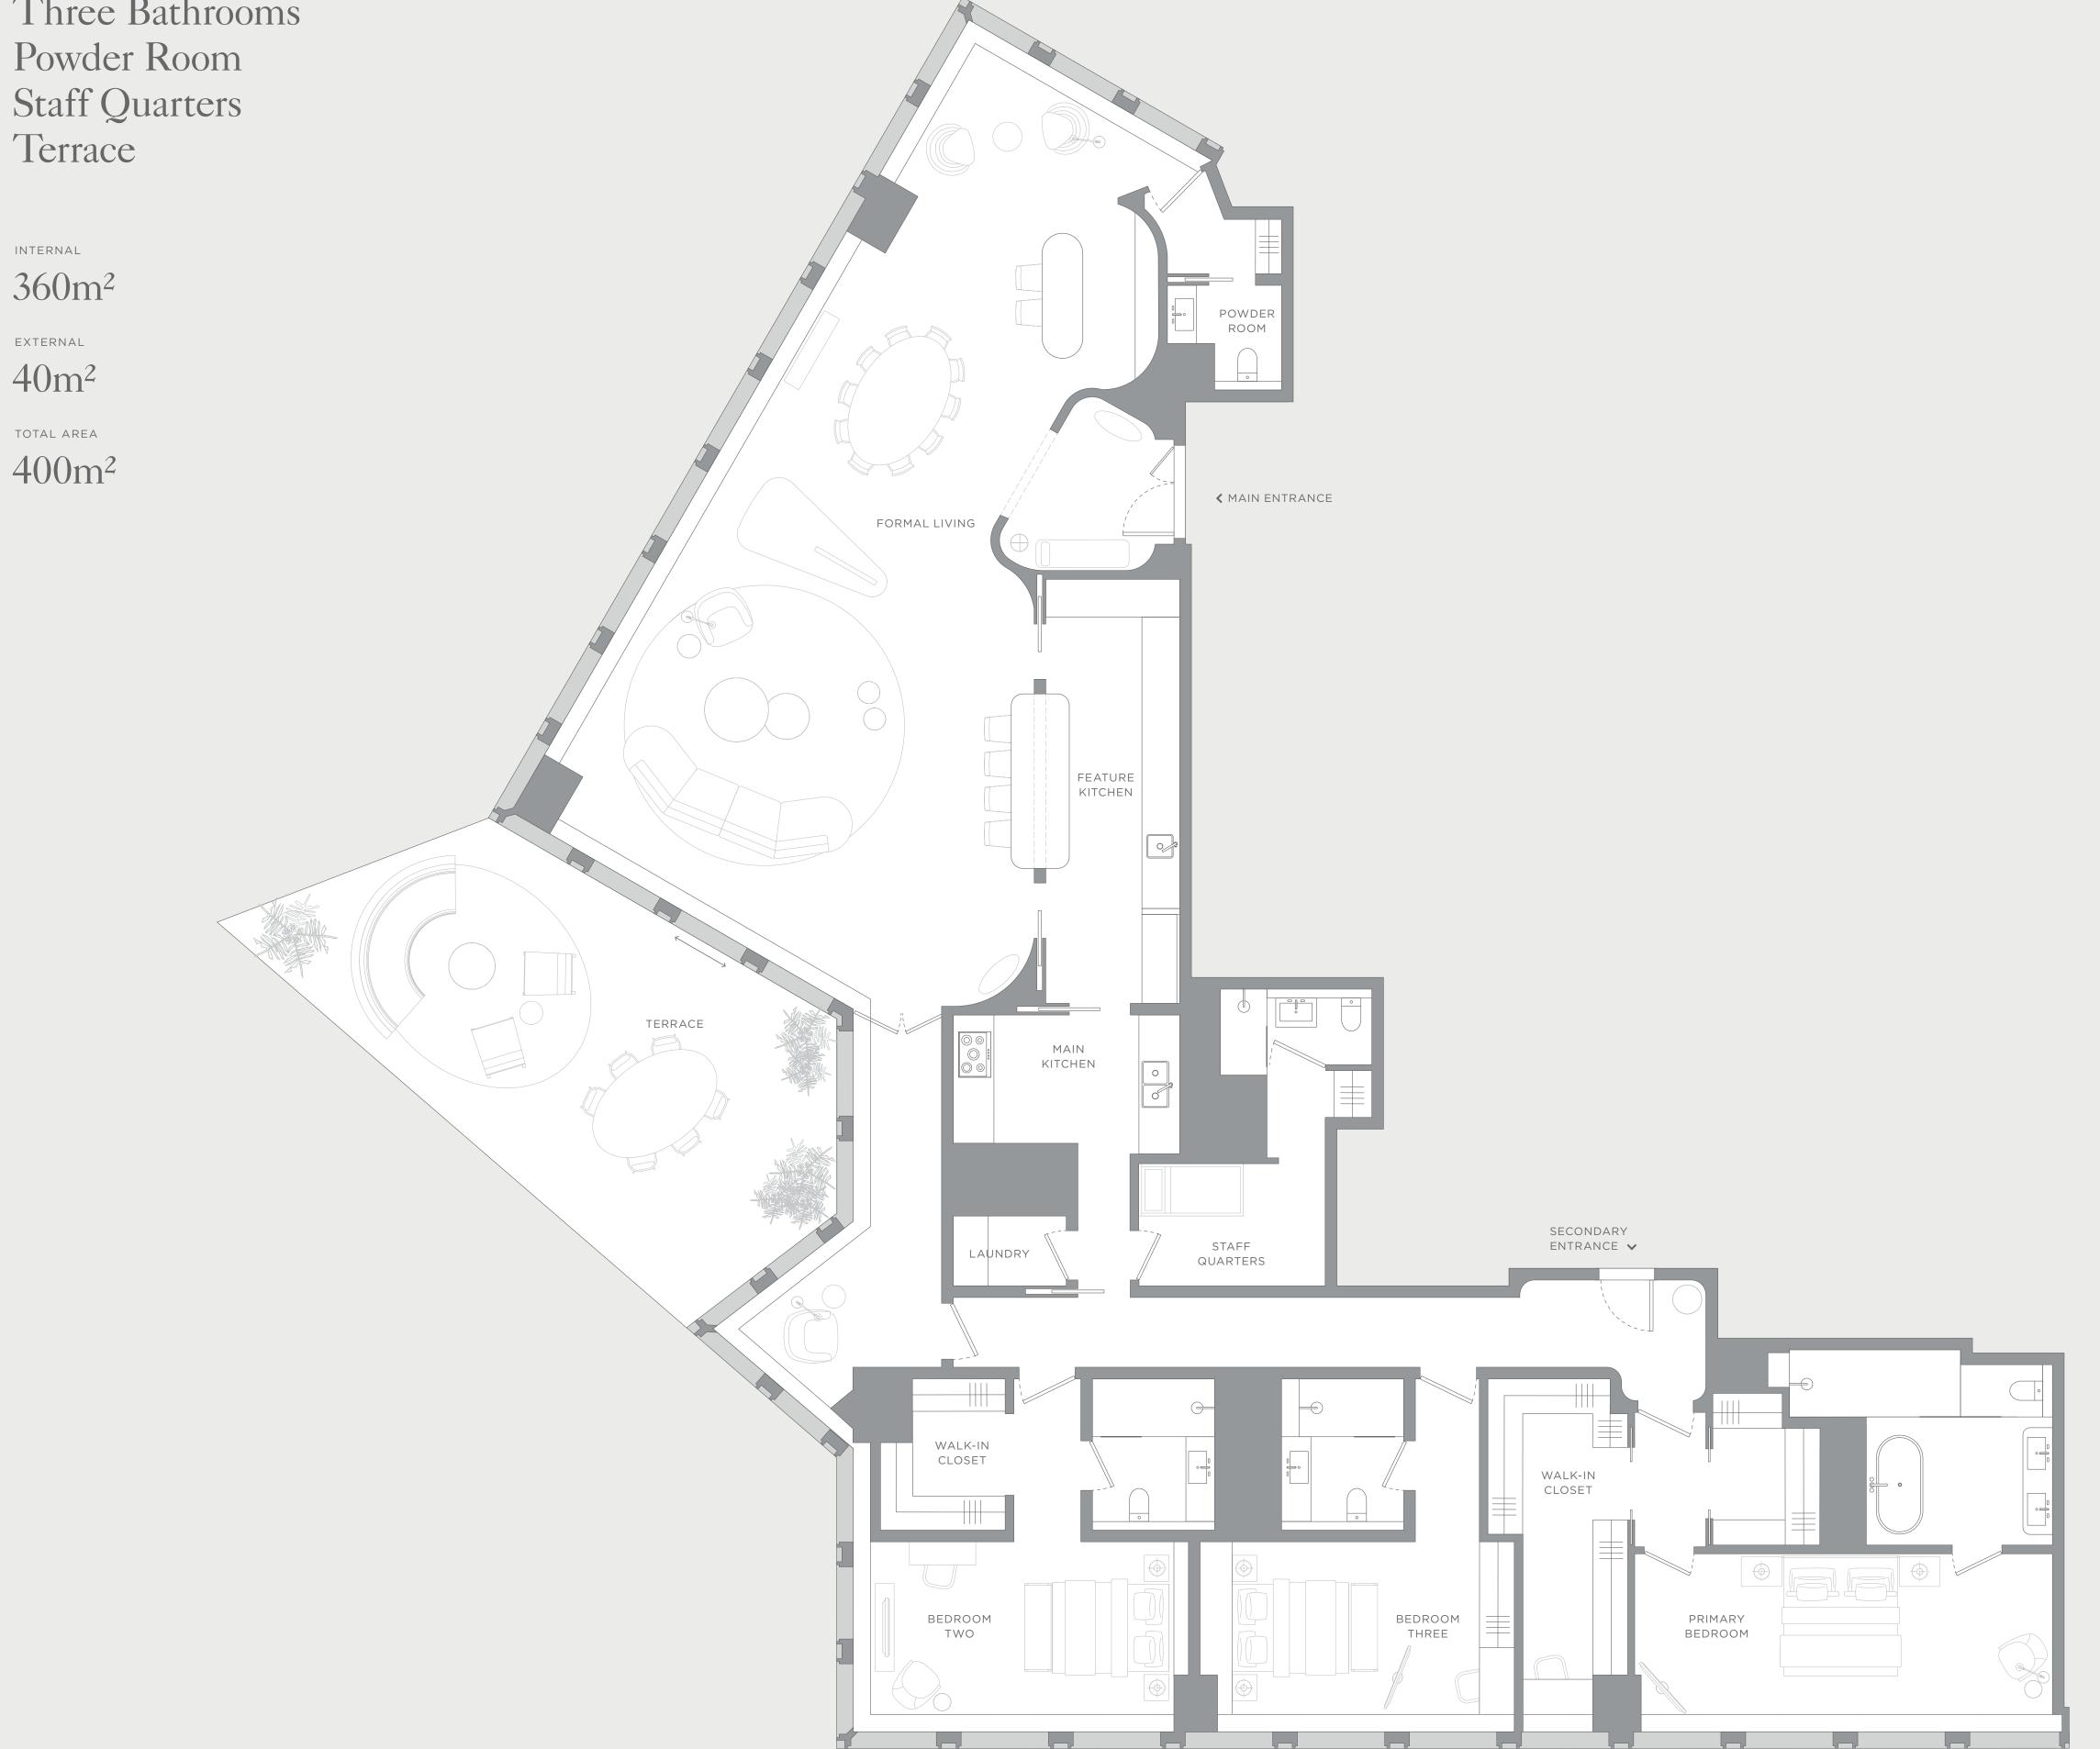

#### Suite 23 - 01

Floor 23 | Three-bedroom

FEATURES

Burj Khalifa View Formal Living Main Kitchen Feature Kitchen Two Private Entrances Two Walk-in Closets Three Bathrooms Powder Room Staff Quarters Terrace

INTERNAL 354m<sup>2</sup>

ARTIST RENDERINGS: the artist representations and interior decorations, finishes, appliances and furnishings are provided for illustrative purposes only. H&H Development LLC makes no representations or warranties except as set forth in the Offering Plan. H&H Development LLC reserves the right to substitute materials, appliances, equipment, fixtures and other construction and design details specified herein with similar materials, appliances, equipment and/or fixtures of substantially equal or better quality. H&H Development LLC reserves the right to make changes in accordance with the terms of the Offering Plan. The use of any designations, labels or nomenclature is for marketing purposes only.