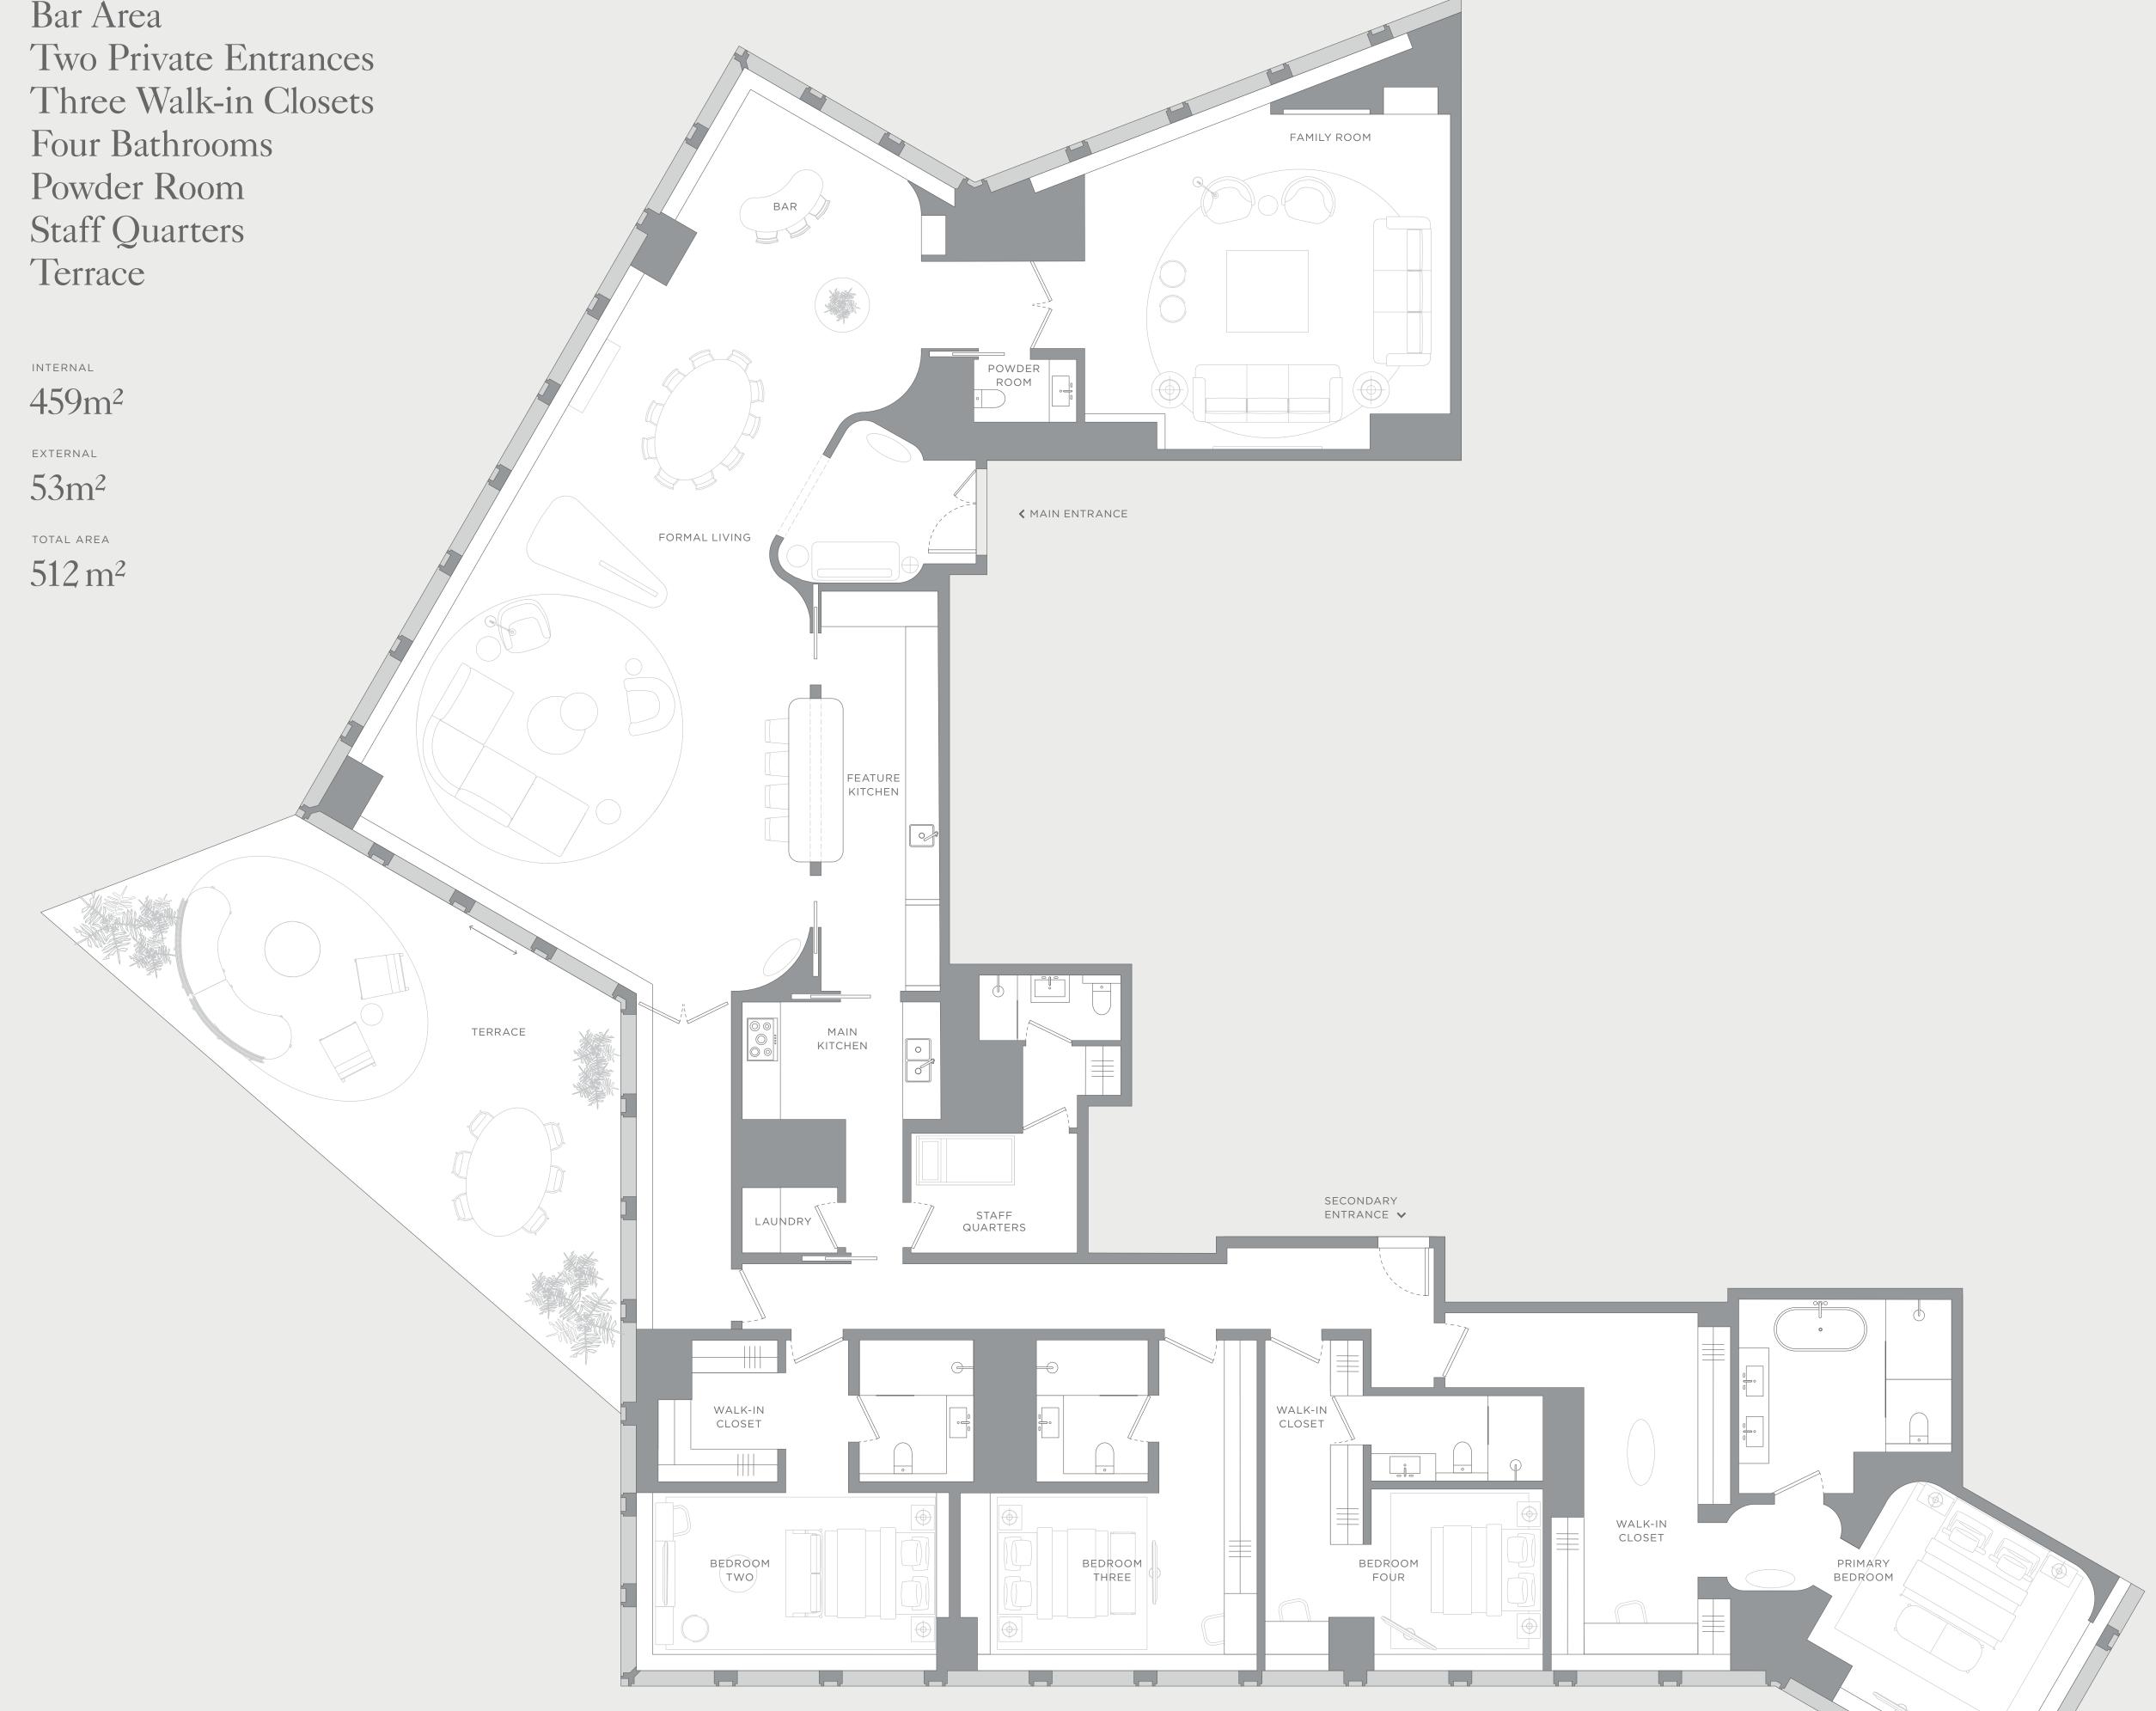

#### Suite 26-01

Floor 26 | Four-bedroom

FEATURES

Burj Khalifa View Formal Living Family Room Main Kitchen Feature Kitchen Bar Area

ARTIST RENDERINGS: the artist representations and interior decorations, finishes, appliances and furnishings are provided for illustrative purposes only. H&H Development LLC makes no representations or warranties except as set forth in the Offering Plan. H&H Development LLC reserves the right to substitute materials, appliances, equipment, fixtures and other construction and design details specified herein with similar materials, appliances, equipment and/or fixtures of substantially equal or better quality. H&H Development LLC reserves the right to make changes in accordance with the terms of the Offering Plan. The use of any designations, labels or nomenclature is for marketing purposes only.

SALES CENTRE Dubai International Financial Centre Shop 2, Building 8, Gate Village Dubai, United Arab Emirates