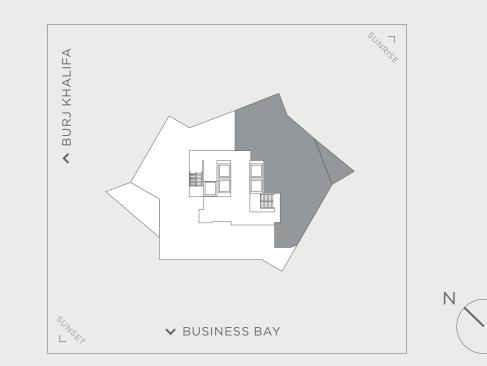

### Suite 19-01

Floor 19 | Three-bedroom

FEATURES

Burj Khalifa View Formal Living Main Kitchen Feature Kitchen Two Private Entrances Two Walk-in Closets Three Bathrooms Powder Room Staff Quarters Terrace