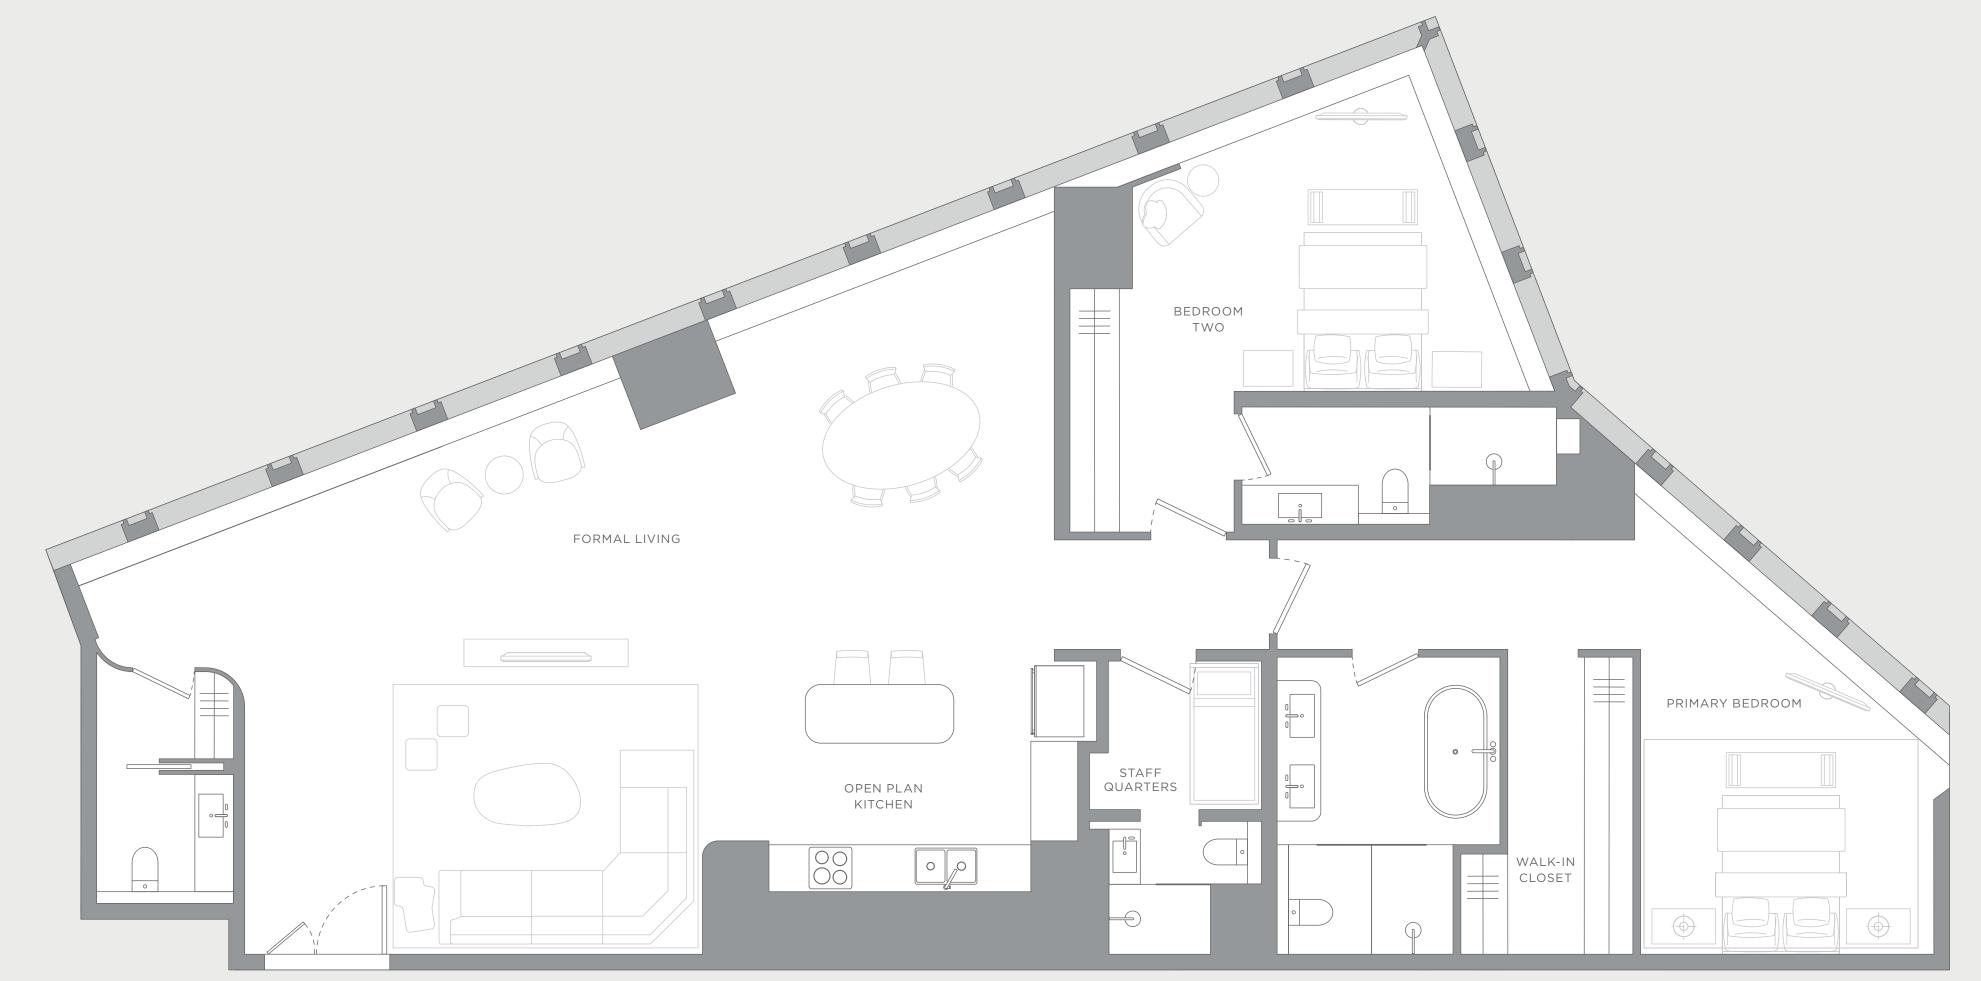

### Suite 19-01

Floor 19 | Three-bedroom

FEATURES

Burj Khalifa View Formal Living Main Kitchen Feature Kitchen Two Private Entrances Two Walk-in Closets Three Bathrooms Powder Room Staff Quarters Terrace