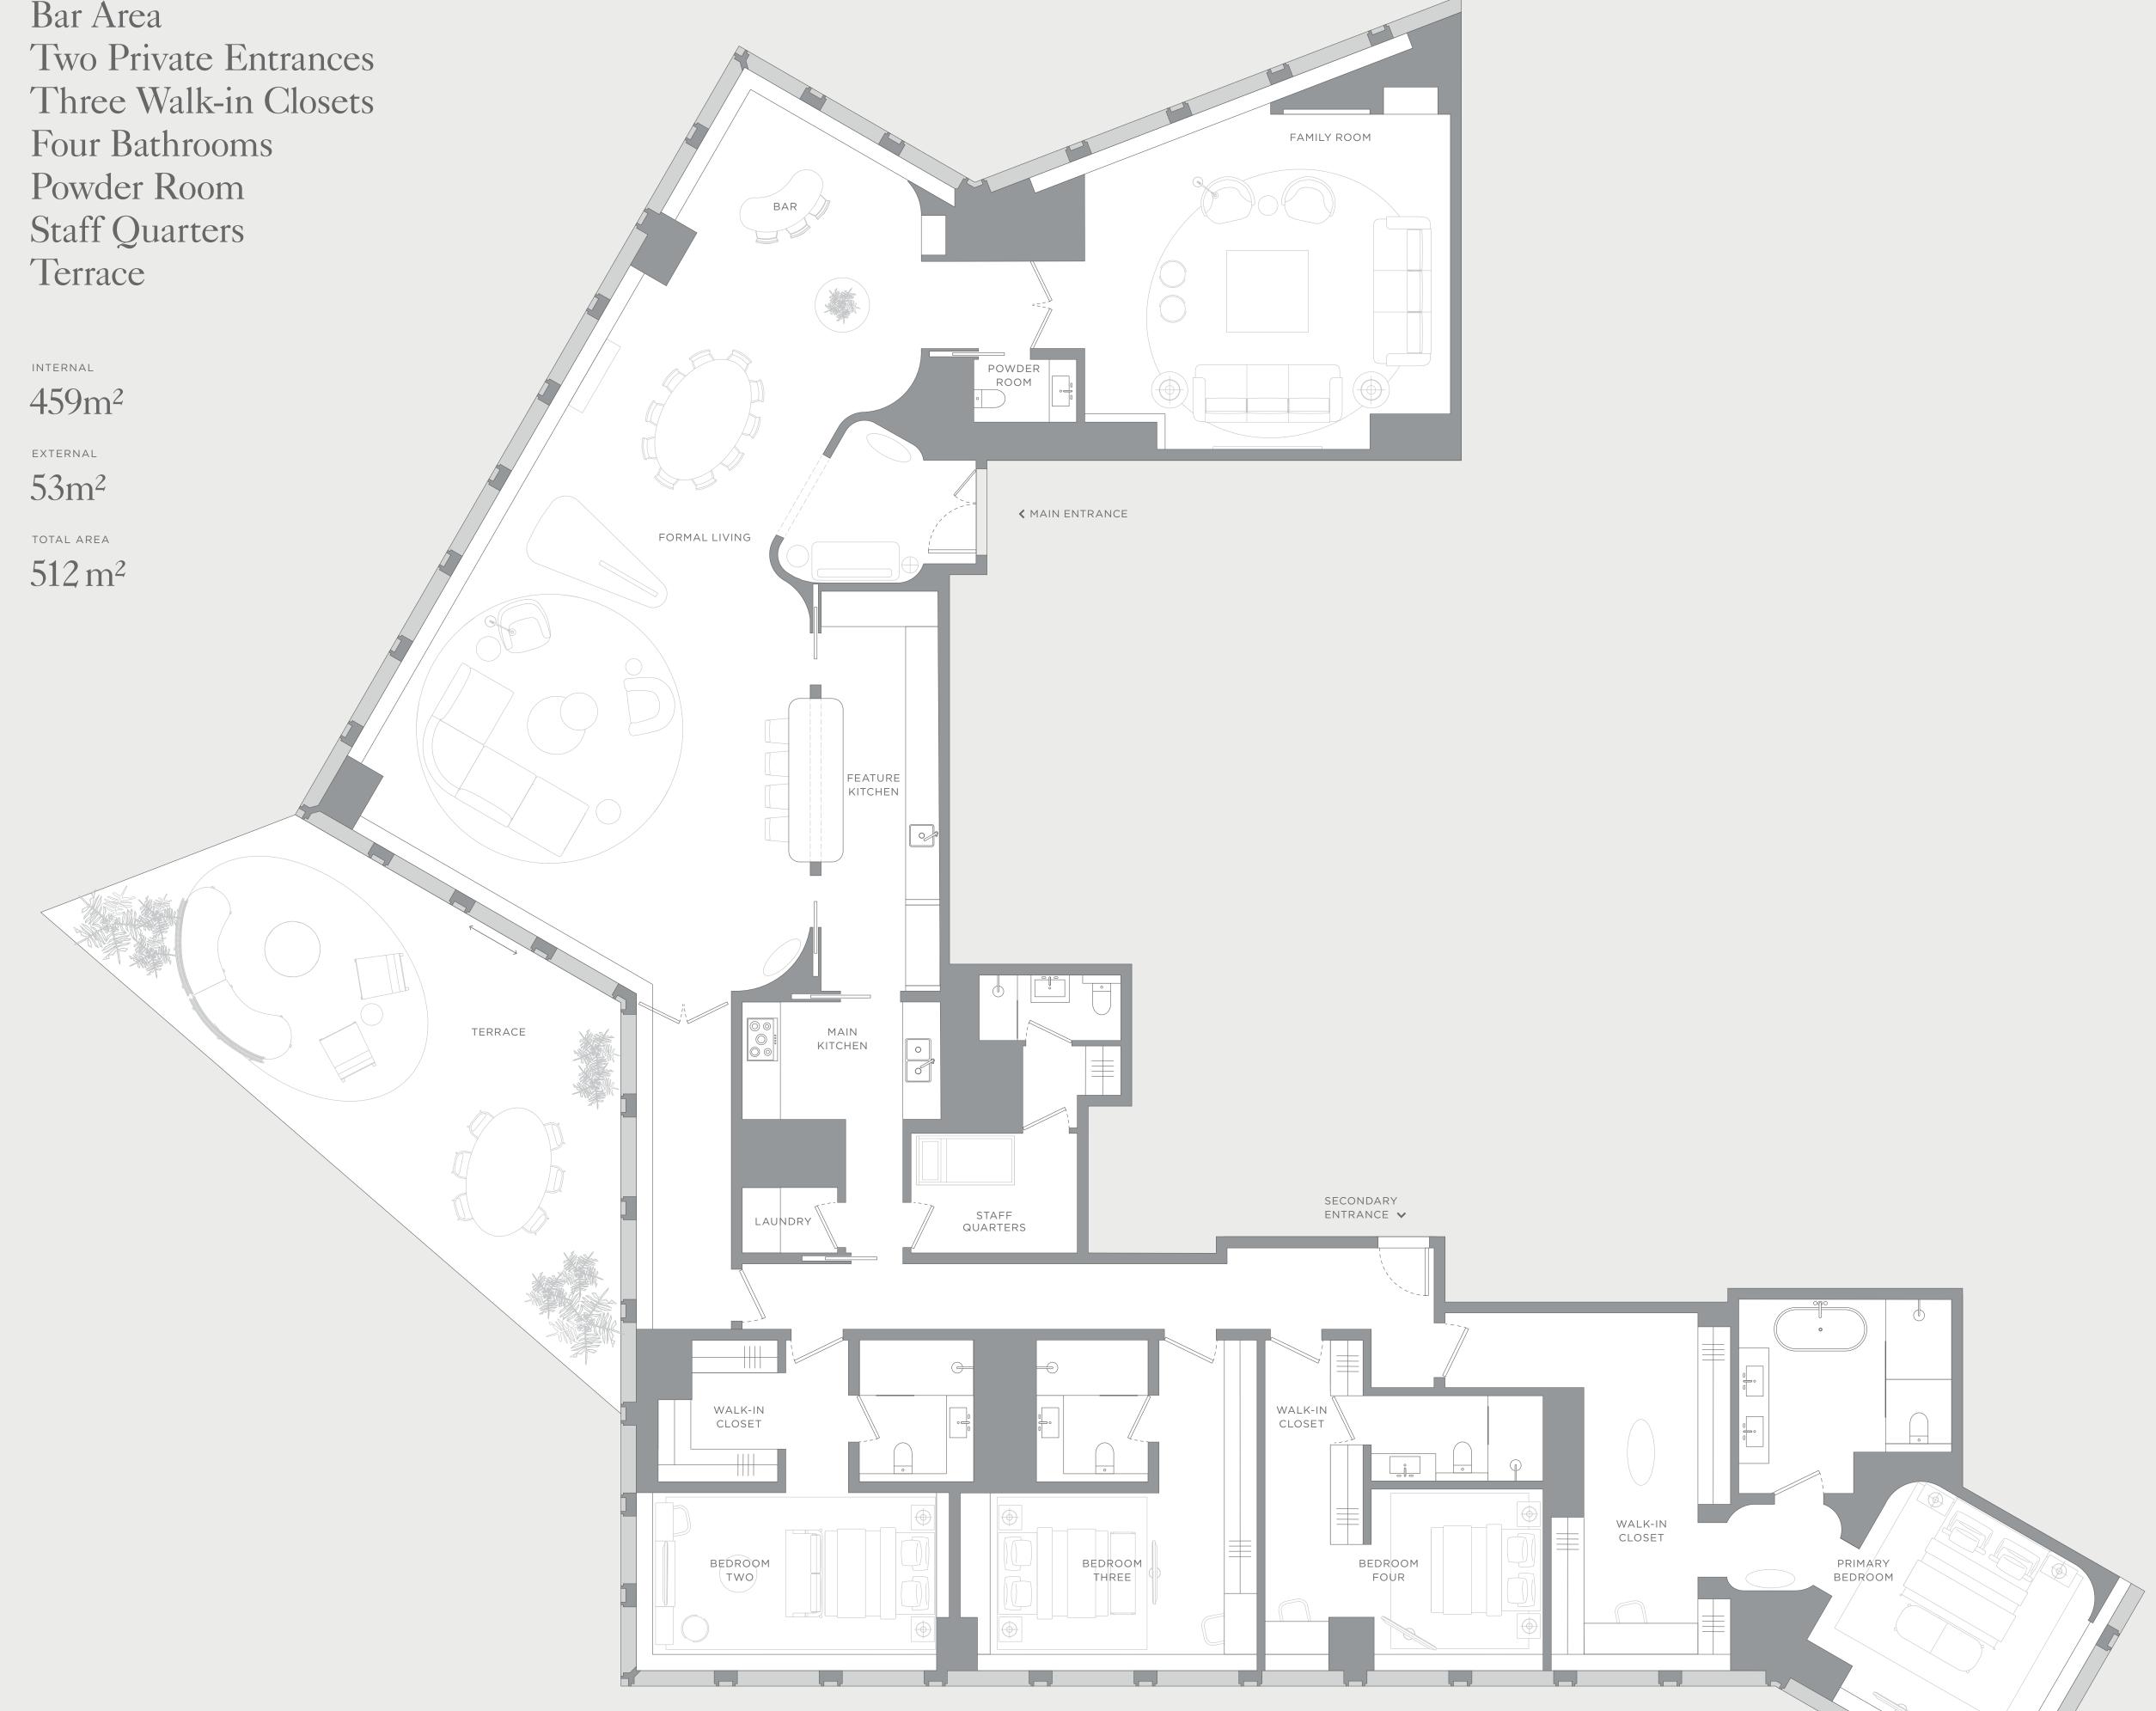

#### Suite 30 - 01

#### Floor 30 | Four-bedroom

FEATURES

Burj Khalifa View Formal Living Family Room Main Kitchen Feature Kitchen Bar Area Powder Room

ARTIST RENDERINGS: the artist representations and interior decorations, finishes, appliances and furnishings are provided for illustrative purposes only. H&H Development LLC makes no representations or warranties except as set forth in the Offering Plan. H&H Development LLC reserves the right to substitute materials, appliances, equipment, fixtures and other construction and design details specified herein with similar materials, appliances, equipment and/or fixtures of substantially equal or better quality. H&H Development LLC reserves the right to make changes in accordance with the terms of the Offering Plan. The use of any designations, labels or nomenclature is for marketing purposes only.