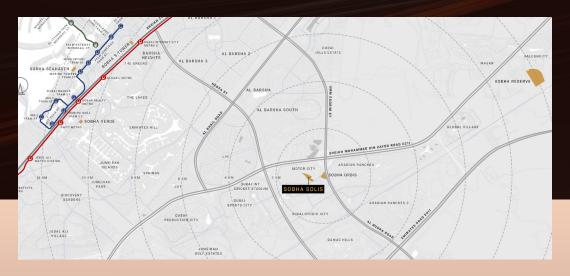

#### LOCATION AND VIEWS

An urban development with panoramic views of the miracle gardens and 311 highway to the north and the Motor City Community to the south

An iconic landmark visible from the 311 and easily accessible from Al Qudra Road and Hessa Street