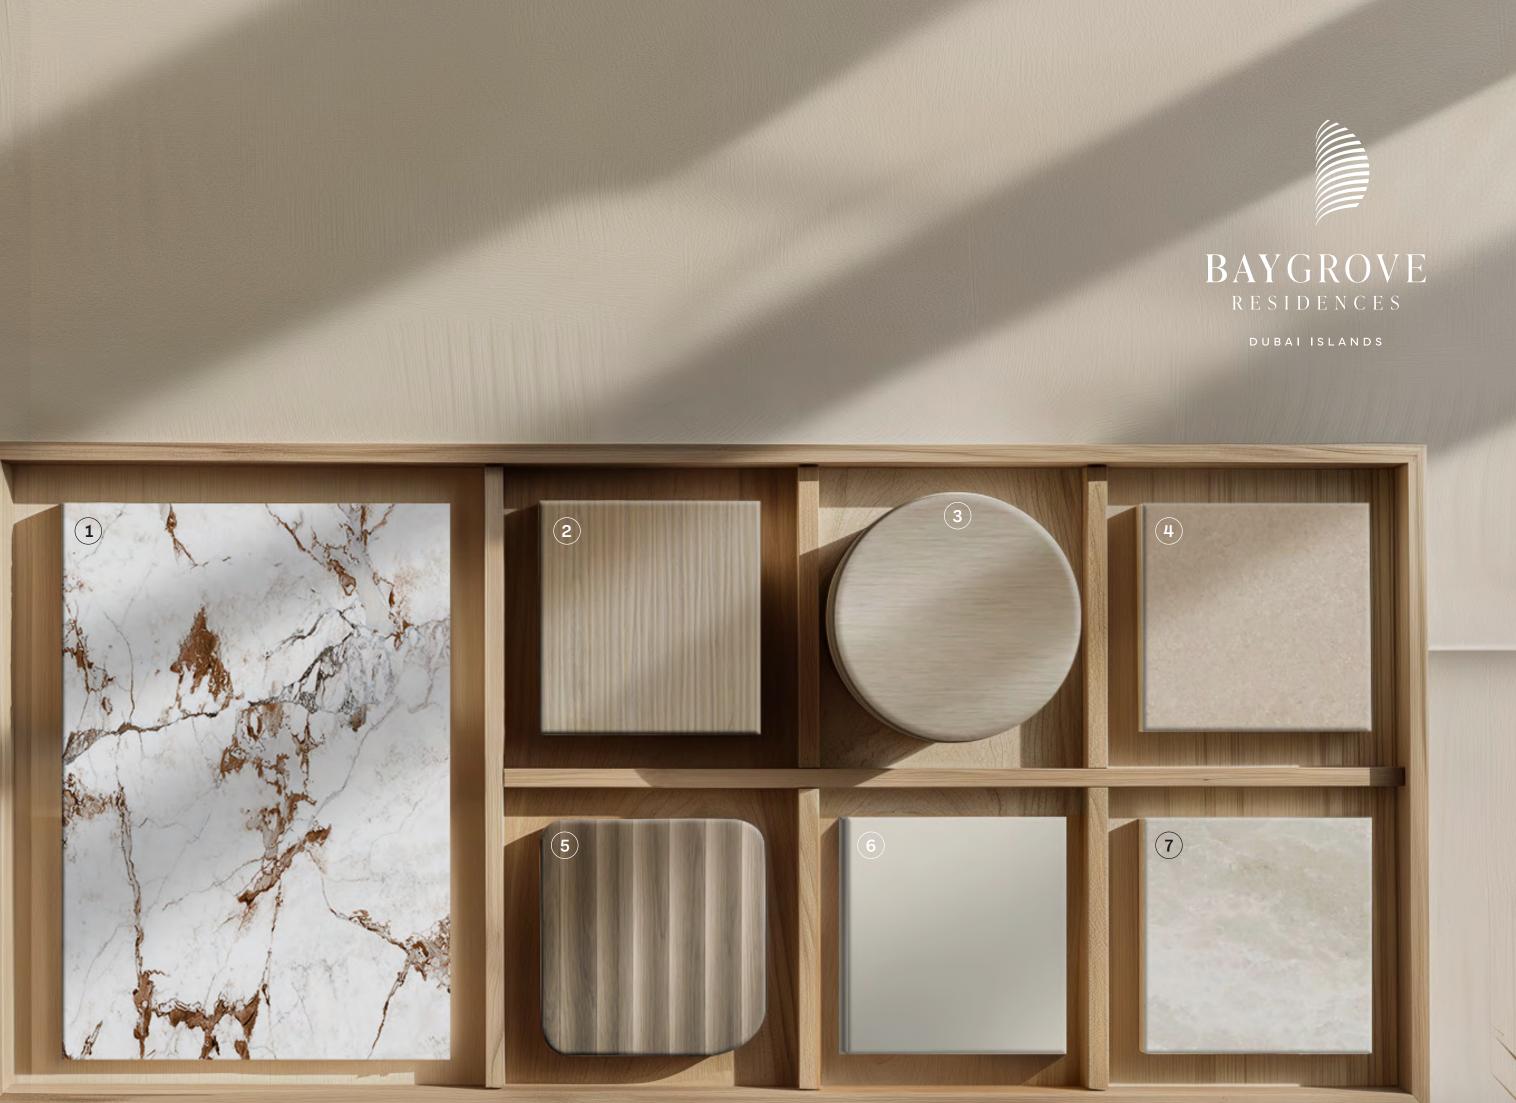

## Coastal Sanctum warm & woody, soothing & soft tones

- 1. Kitchen & Bathroom Countertop
- 2. Door and Joinery Veneer
- 3. Metal
- 4. General Floor Tile
- 5. Kitchen Island Fascia
- 6. Lacquer Joinery Finish
- 7. Bathroom Tile