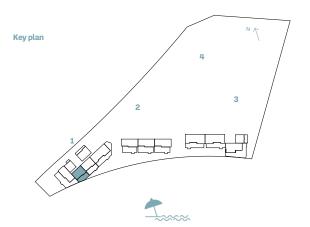

| Balco  | ny Area | Total Area NSA |         |  |
|----------|-------------|----------------|---------|--------|---------|----------------|---------|--|
|          | UNIT NUMBER | SQM            | SQFT    | SQM    | SQFT    | SQM            | SQFT    |  |
| 3        | G02         | 142.86         | 1537.73 | 154.18 | 1659.58 | 297.04         | 3197.31 |  |









| BUILDING |             | Suite Area NIA |         | Balcony Area |        | Total Area NSA |         |
|----------|-------------|----------------|---------|--------------|--------|----------------|---------|
| BUILDING | UNIT NUMBER | SQM            | SQFT    | SQM          | SQFT   | SQM            | SQFT    |
| 1        | G03         | 103.91         | 1118.48 | 58.78        | 632.70 | 162.69         | 1751.18 |







#### 2-BEDROOM TYPE G



| BUILDING |             | Suite A | rea NIA | y Area | Total A | rea NSA |         |
|----------|-------------|---------|---------|--------|---------|---------|---------|
|          | UNIT NUMBER | SQM     | SQFT    |        |         | SQFT    |         |
| 1        | G02         | 103.93  | 1118.69 | 66.66  | 717.52  | 170.59  | 1836.22 |











| BUILDING |             | Suite Area NIA |         | Balcony Area |         | Total Area NSA |         |
|----------|-------------|----------------|---------|--------------|---------|----------------|---------|
| BUILDING | UNIT NUMBER | SQM            | SQFT    | SQM          | SQFT    | SQM            | SQFT    |
| 2        | 104         | 103.96         | 1119.02 | 134.99       | 1453.02 | 238.95         | 25