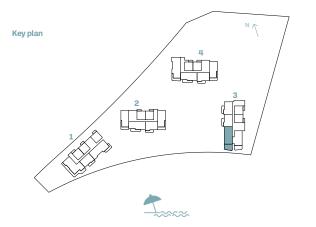

3.88 |
|  | 4        | 1903                                                                                        | 172.44         | 1856.13 | 29.56        | 318.18 | 202.00         | 2174.31 |
|  | 4        | 204   304   1004                                                                            | 172.40         | 1855.70 | 29.63        | 318.93 | 202.03         | 2174.63 |







#### 4-BEDROOM TYPE A





888

GOD

MAID BATHRO 2.30 X 1.3

| BUILDING |             | Suite / | Area NIA | Balcor | iy Area | Total A | rea NSA |
|----------|-------------|---------|----------|--------|---------|---------|---------|
|          | UNIT NUMBER | SQM     | SQFT     | SQM    | SQFT    | SQM     | SQFT    |
| 3        | 602         | 281.34  | 3028.32  | 71.48  | 769.40  | 352.82  | 3797.72 |







#### 4-BEDROOM TYPE B



|          |             | Suite / | Area NIA | Balcor | iy Area | Total A | rea NSA |
|----------|-------------|---------|----------|--------|---------|---------|---------|
| BUILDING | UNIT NUMBER | SQM     | SQFT     | SQM    | SQFT    | SQM     | SQFT    |
| 3        | 601         | 271.88  | 2926.49  | 47.00  | 505.90  | 318.88  | 3432.40 |











| BUILDING |             | Suite / | Area NIA | Balcony Area |        | Total A | rea NSA |
|----------|-------------|---------|----------|--------------|--------|---------|---------|
|          | UNIT NUMBER | SQM     | SQFT     | SQM          | SQFT   | SQM     | SQFT    |
| 1        | 802         | 236.65  | 2547.28  | 79.76        | 858.53 | 316.41  | 3405.81 |









| BUILDING |             | Suite