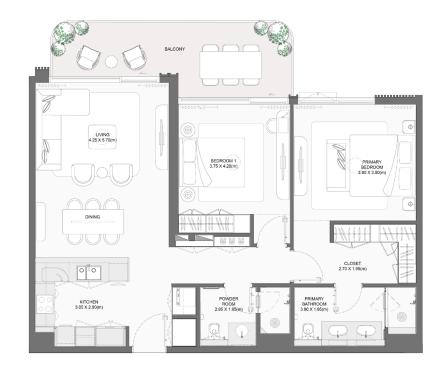

#### 1-BEDROOM TYPE C

|  | BUILDING | UNIT NUMBER | Suite Area NIA |        | Balcony Area |        | Total Area NSA |         |
|--|----------|-------------|----------------|--------|--------------|--------|----------------|---------|
|  |          | UNIT NUMBER | SQM            | SQFT   | SQM          | SQFT   | SQM            | SQFT    |
|  | 2        | 101         | 73.57          | 791.90 | 21.47        | 231.10 | 95.04          | 1023.00 |