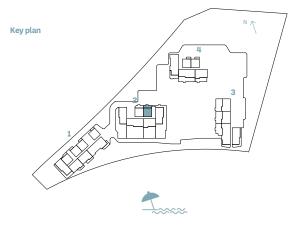

|
|--|----------|-------------|----------------|--------|--------------|--------|----------------|---------|
|  |          | UNIT NUMBER | SQM            | SQFT   | SQM          | SQFT   | SQM            | SQFT    |
|  | 2        | 101         | 73.57          | 791.90 | 21.47        | 231.10 | 95.04          | 1023.00 |









|          |             | Suite Area NIA |                   | Balcony Area |        | Total Area NSA |         |
|----------|-------------|----------------|-------------------|--------------|--------|----------------|---------|
| BUILDING | UNIT NUMBER | SQM            | SQM SQFT SQM SQFT | SQM          | SQFT   |                |         |
| 2        | 102         | 73.58          | 792.01            | 23.92        | 257.47 | 97.50          | 1049.48 |









| BUU      | BUILDING    |     | Suite Area NIA |        | Balcony Area |        | Total Area NSA |        |
|----------|-------------|-----|----------------|--------|--------------|--------|----------------|--------|
| BUILDING | UNIT NUMBER | SQM | SQFT SQM SQFT  | SQM    | SQFT         |        |                |        |
|          | 1           | 106 | 73.38          | 789.86 | 11.11        | 119.59 | 84.49          | 909.44 |



Key plan



#### 1-BEDROOM TYPE F



| BUILDING | UNIT NUMBER                                                                                                                   | Suite Area NIA |        | Balcony Area |       | Total Area NSA |        |
|----------|------------------------------------------------------------------------------------------