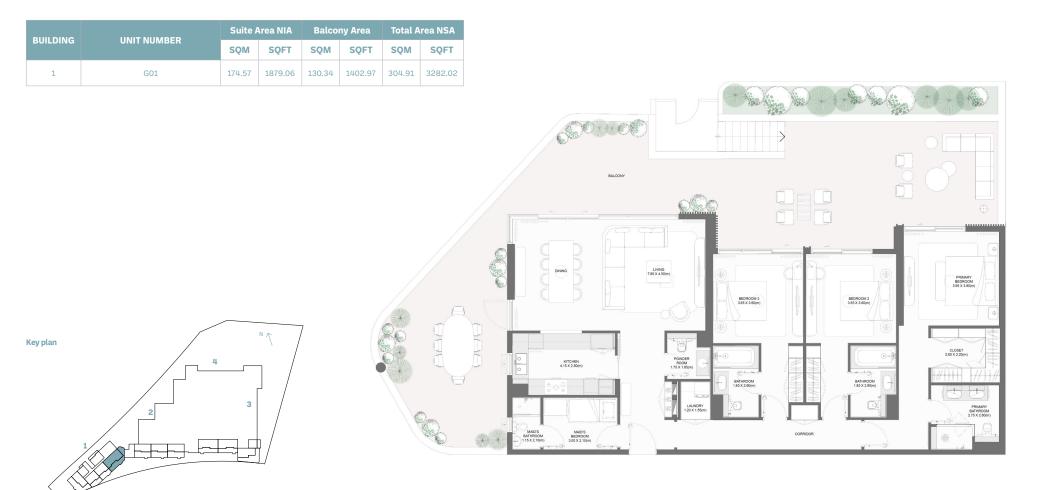

4 | 251.83  | 2710.68  |  |









| BUILDING |     | Suite A | Suite Area NIA Balcony Area |       |        |        | rea NSA |
|----------|-----|---------|-----------------------------|-------|--------|--------|---------|
| BUILDING |     | SQM     | SQFT                        | SQM   | SQFT   | SQM    | SQFT    |
| 4        | 103 | 172.40  | 1855.70                     | 33.93 | 365.22 | 206.33 | 2220.92 |





#### 3-BEDROOM TYPE F

| BUILDING | UNIT NUMBER | Suite / | Area NIA | Balco | ny Area | Total A | rea NSA |
|----------|-------------|---------|----------|-------|---------|---------|---------|
| BUILDING | UNIT NUMBER | SQM     | SQFT     | SQM   | SQFT    | SQM     | SQFT    |
| 3        | 102         | 172.26  | 1854.19  | 99.65 | 1072.62 | 271.91  | 2926.81 |

















|          |             | Suite A | rea NIA | Balco | ny Area | Total A | rea NSA |
|----------|-------------|---------|---------|-------|---------|---------|---------|
| BUILDING | UNIT NUMBER | SQM     | SQFT    | SQM   | SQFT    | SQM     | SQFT    |
| 3        | G04         | 174.58  | 1879.16 | 93.34 | 1004.70 | 267.92  | 2883.87 |









|   |         |             | Suite Area NIA Balcony Area |         |       | Total Area NSA |        |         |
|---|---------|-------------|-----------------------------|---------|-------|----------------|--------|---------|
| Б | UILDING | UNIT NUMBER | SQM                         | SQFT    | SQM   | SQFT           | SQM    | SQFT    |
|   | 3       | G03         | 174.69                      | 1880.35 | 96.30 | 1036.56        | 270.99 |