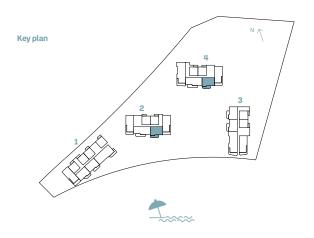

---------------------------------------------------------------------------|----------------|---------|--------------|--------|----------------|---------|
|          |                                                                                                                          | SQM            | SQFT    | SQM          | SQFT   | SQM            | SQFT    |
| 4        | 202   302   402   502   602   702<br>  802   902   1002   1102   1202<br>1302   1402   1502   1602   1702<br>1802   1901 | 103.89         | 1118.26 | 17.54        | 188.80 | 121.43         | 1307.06 |
| 2        | 204  304   404   504   604<br>704   804   904   1004   1104<br>1204   1303                                               | 103.85         | 1117.83 | 17.56        | 189.01 | 121.41         | 1306.85 |









|  |          | UNIT NUMBER                       | Suite Area NIA |         | Balcony Area |        | Total Area NSA |         |
|--|----------|-----------------------------------|----------------|---------|--------------|--------|----------------|---------|
|  | BUILDING |                                   | SQM            | SQFT    | SQM          | SQFT   | SQM            | SQFT    |
|  | 3        | 204   304   404   504   604   702 | 103.79         | 1117.19 | 17.44        | 187.72 | 121.23         | 1304.91 |









|   | BUILDING | UNIT NUMBER | Suite Area NIA |         | Balcony Area |        | Total Area NSA |         |
|---|----------|-------------|----------------|---------|--------------|--------|----------------|---------|
| Б |          |             | SQM            |