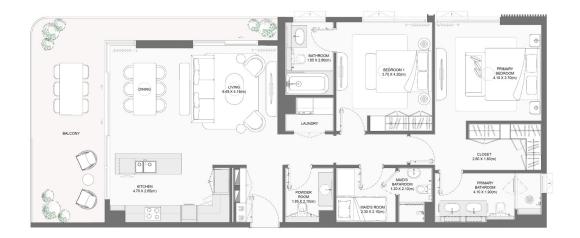

#### 4-BEDROOM TYPE A

888

GOD

MAID BATHRO 2.30 X 1.3

| BUILDING |             | Suite / | Area NIA | Balcor | iy Area | Total A | rea NSA |
|----------|-------------|---------|----------|--------|---------|---------|---------|
|          | UNIT NUMBER | SQM     | SQFT     | SQM    | SQFT    | SQM     | SQFT    |
| 3        | 602         | 281.34  | 3028.32  | 71.48  | 769.40  | 352.82  | 3797.72 |