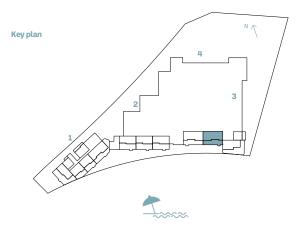

|             | Suite A | rea NIA | Balco | ny Area | Total A | rea NSA |
|----------|-------------|---------|---------|-------|---------|---------|---------|
| BUILDING | UNIT NUMBER | SQM     | SQFT    | SQM   | SQFT    | SQM     | SQFT    |
| 3        | G04         | 174.58  | 1879.16 | 93.34 | 1004.70 | 267.92  | 2883.87 |









|   |         |             | Suite Area NIA Balcony Area |         |       | Total Area NSA |        |         |
|---|---------|-------------|-----------------------------|---------|-------|----------------|--------|---------|
| Б | UILDING | UNIT NUMBER | SQM                         | SQFT    | SQM   | SQFT           | SQM    | SQFT    |
|   | 3       | G03         | 174.69                      | 1880.35 | 96.30 | 1036.56        | 270.99 | 2916.91 |









|  | BUILDING | UNIT NUMBER                                                                                 | Suite Area NIA |         | Balcony Area |        | Total Area NSA |         |
|--|----------|---------------------------------------------------------------------------------------------|----------------|---------|--------------|--------|----------------|---------|
|  |          |                                                                                             | SQM            | SQFT    | SQM          | SQFT   | SQM            | SQFT    |
|  | 4        | 404   504   604   704   804   904<br>1104   1204   1304   1404   1504<br>1604   1704   1804 | 172.40         | 1855.70 | 29.56        | 318.18 | 201.96         | 2173.88 |
|  | 4        | 1903