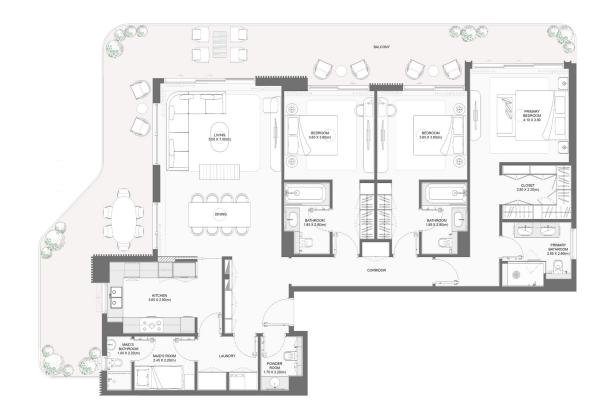

#### 1-BEDROOM TYPE B

| BUILDING |             | Suite Area NIA |        | Balcony Area |        | Total Area NSA |         |
|----------|-------------|----------------|--------|--------------|--------|----------------|---------|
|          | UNIT NUMBER | SQM            | SQFT   | SQM          | SQFT   | SQM            | SQFT    |
| 3        | G01         | 73.56          | 791.79 | 29.60        | 318.61 | 103.16         | 1110.40 |