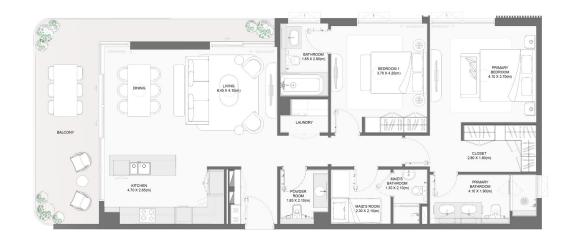

| BUILDING | UNIT NUMBER                              | Suite Area NIA |         | Balcony Area |        | Total Area NSA |         |
|----------|------------------------------------------|----------------|---------|--------------|--------|----------------|---------|
| BUILDING | UNIT NUMBER                              | SQM            | SQFT    | SQM          | SQFT   | SQM            | SQFT    |
| 3        | 203   303  403   503  603   701          | 103.82         | 1117.51 | 17.45        | 187.83 | 121.27         | 1305.34 |
| 1        | 103   203   303   403   503<br>603   703 | 103.82         | 1117.51 | 17.66        | 190.09 | 121.48         | 1307.60 |