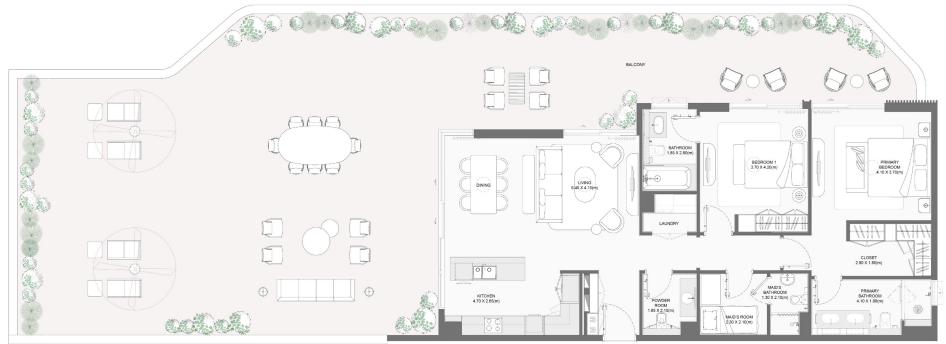

| BUILDING | UNIT NUMBER                              | Suite Area NIA |         | Balcony Area |        | Total Area NSA |         |
|----------|------------------------------------------|----------------|---------|--------------|--------|----------------|---------|
| BUILDING | UNIT NUMBER                              | SQM            | SQFT    | SQM          | SQFT   | SQM            | SQFT    |
| 3        | 203   303  403   503  603   701          | 103.82         | 1117.51 | 17.45        | 187.83 | 121.27         | 1305.34 |
| 1        | 103   203   303   403   503<br>603   703 | 103.82         | 1117.51 | 17.66        | 190.09 | 121.48         | 1307.60 |