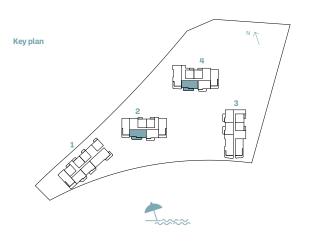

|----------------|---------|
| BUILDING |                                                                                                    | SQM            | SQFT    | SQM          | SQFT   | SQM            | SQFT    |
| 2        | 205   305   405   505   605   705<br>805   905   1005   1105   1205   1304                         | 124.95         | 1344.95 | 26.68        | 287.18 | 151.63         | 1632.13 |
| 4        | 403   503  603   703<br>803   903   1103   1203   1303<br>1403   1503   1603   1703<br>1803   1902 | 124.97         | 1345.17 | 26.68        | 287.18 | 151.65         | 1632.35 |
| 4        | 203   303   1003                                                                                   | 124.89         | 1344.30 | 26.68        | 287.18 | 151.57         | 1631.49 |









| BUILDING |                                                                             | Suite Area NIA |         | Balcony Area |        | Total Area NSA |         |
|----------|-----------------------------------------------------------------------------|----------------|---------|--------------|--------|----------------|---------|
|          |                                                                             | SQM            | SQFT    | SQM          | SQFT   |                | SQFT    |
| 2        | 206   306   406   506   606<br>706   806   906   1006   1106<br>1206   1305 | 125.11         | 1346.67 | 26.92        | 289.76 | 152.03         | 1636.44 |









| BUILDING |             | Suite Area NIA |         | Balco  | ny Area | Total Area NSA |         |  |
|-----