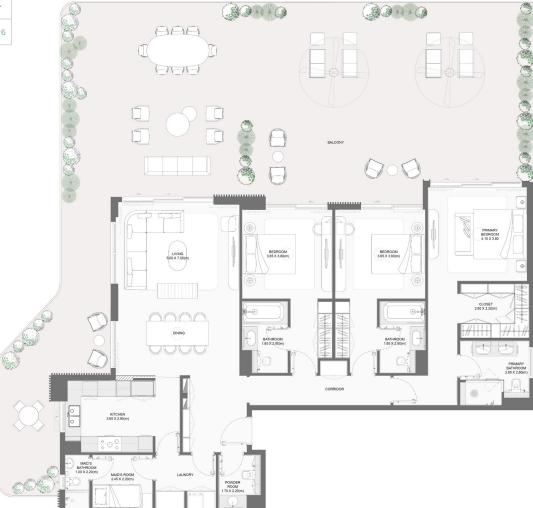

#### 1-BEDROOM TYPE B

| BUILDING |             | Suite Area NIA |        | Balcony Area |        | Total Area NSA |         |
|----------|-------------|----------------|--------|--------------|--------|----------------|---------|
|          | UNIT NUMBER | SQM            | SQFT   | SQM          | SQFT   | SQM            | SQFT    |
| 3        | G01         | 73.56          | 791.79 | 29.60        | 318.61 | 103.16         | 1110.40 |