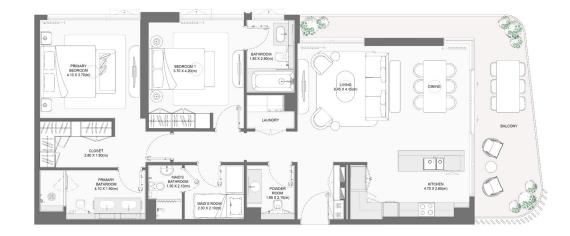

#### 4-BEDROOM TYPE A

888

GOD

MAID BATHRO 2.30 X 1.3

| BUILDING |             | Suite / | Area NIA | Balcor | iy Area | Total A | rea NSA |
|----------|-------------|---------|----------|--------|---------|---------|---------|
|          | UNIT NUMBER | SQM     | SQFT     | SQM    | SQFT    | SQM     | SQFT    |
| 3        | 602         | 281.34  | 3028.32  | 71.48  | 769.40  | 352.82  | 3797.72 |