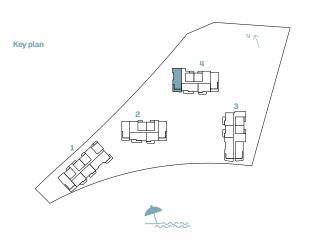

Key plan

Key plan

| BUILDING | UNIT NUMBER | Suite Area NIA |         | Balcony Area |        | Total Area NSA |         |
|----------|-------------|----------------|---------|--------------|--------|----------------|---------|
| BUILDING | UNIT NUMBER | SQM            | SQFT    | SQM          | SQFT   | SQM            | SQFT    |
| 4        | 101         | 103.97         | 1119.12 | 46.14        | 496.65 | 150.11         | 1615.77 |