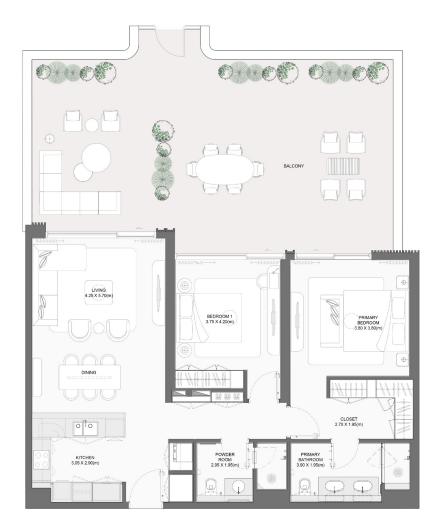

Key plan

| BUILDING | UNIT NUMBER                                                                                                              | Suite Area NIA |         | Balcony Area |        | Total Area NSA |         |
|----------|--------------------------------------------------------------------------------------------------------------------------|----------------|---------|--------------|--------|----------------|---------|
|          |                                                                                                                          | SQM            | SQFT    | SQM          | SQFT   | SQM            | SQFT    |
| 4        | 202   302   402   502   602   702<br>  802   902   1002   1102   1202<br>1302   1402   1502   1602   1702<br>1802   1901 | 103.89         | 1118.26 | 17.54        | 188.80 | 121.43         | 1307.06 |
| 2        | 204  304   404   504   604<br>704   804   904   1004   1104<br>1204   1303                                               | 103.85         | 1117.83 | 17.56        | 189.01 | 121.41         | 1306.85 |