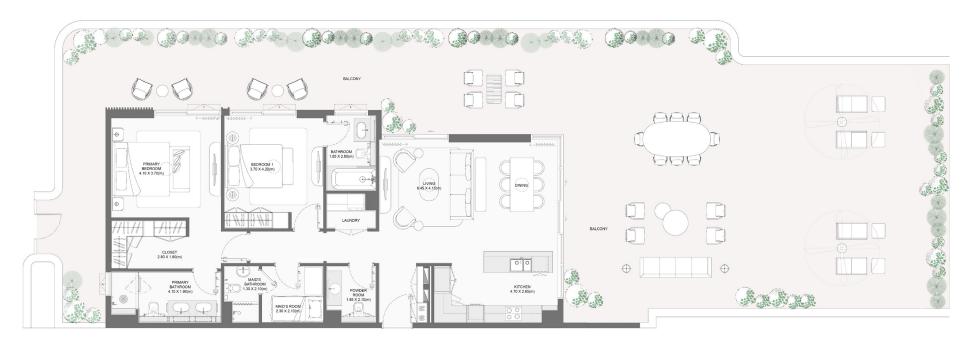

#### 4-BEDROOM TYPE A

888

GOD

MAID BATHRO 2.30 X 1.3

| BUILDING |             | Suite / | Area NIA | Balcor | iy Area | Total A | rea NSA |
|----------|-------------|---------|----------|--------|---------|---------|---------|
|          | UNIT NUMBER | SQM     | SQFT     | SQM    | SQFT    | SQM     | SQFT    |
| 3        | 602         | 281.34  | 3028.32  | 71.48  | 769.40  | 352.82  | 3797.72 |