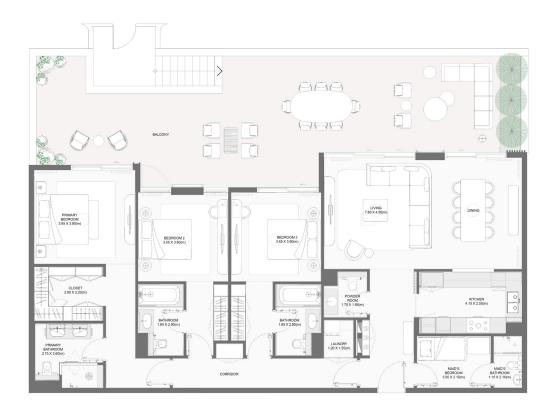

|             | Suite A | rea NIA | Balco | ny Area | Total A | rea NSA |
|----------|-------------|---------|---------|-------|---------|---------|---------|
| BUILDING | UNIT NUMBER | SQM     | SQFT    | SQM   | SQFT    | SQM     | SQFT    |
| 3        | G04         | 174.58  | 1879.16 | 93.34 | 1004.70 | 267.92  | 2883.87 |









|   |         |             | Suite Area NIA Balcony Area |         |       | Total Area NSA |        |         |
|---|---------|-------------|-----------------------------|---------|-------|----------------|--------|---------|
| Б | UILDING | UNIT NUMBER | SQM                         | SQFT    | SQM   | SQFT           | SQM    | SQFT    |
|   | 3       | G03         | 174.69                      | 1880.35 | 96.30 | 1036.56        | 270.99 | 2916.91 |









|  | BUILDING | UNIT NUMBER                                                                                 | Suite Area NIA |         | Balcony Area |        | Total Area NSA |         |
|--|----------|---------------------------------------------------------------------------------------------|----------------|---------|--------------|--------|----------------|---------|
|  |          |                                                                                             | SQM            | SQFT    | SQM          | SQFT   | SQM            | SQFT    |
|  | 4        | 404   504   604   704   804   904<br>1104   1204   1304   1404   1504<br>1604   1704   1804 | 172.40         | 1855.70 | 29.56        | 318.18 | 201.96         | 2173.88 |
|  | 4        | 1903