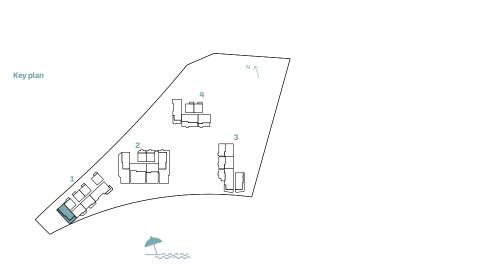

| Balcony Area |        | Total Area NSA |         |
|----------|-------------|----------------|---------|--------------|--------|----------------|---------|
| BUILDING |             | SQM            | SQFT    | SQM          | SQFT   | SQM            | SQFT    |
| 4        | 102         | 124.97         | 1345.17 | 74.79        | 805.03 | 199.76         | 2150.20 |









| BUILDING | UNIT NUMBER | Suite Area NIA |         | Balcony Area |        | Total Area NSA |         |
|----------|-------------|----------------|---------|--------------|--------|----------------|---------|
| BUILDING |             | SQM            | SQFT    | SQM          | SQFT   | SQM            | SQFT    |
| 1        | 105         | 125.01         | 1345.60 | 59.96        | 645.40 | 184.97         | 1991.00 |







#### 2-BEDROOM TYPE S



| BUILDING | UNIT NUMBER | Suite Area NIA |         | Balcony Area |        | Total Area NSA |         |
|----------|-------------|----------------|---------|--------------|--------|----------------|---------|
| BUILDING |             | SQM            | SQFT    | SQM          | SQFT   | SQM            | SQFT    |
| 3        | 101         | 125.23         | 1347.96 | 47.50        | 511.29 | 172.73         | 1859.25 |



Disclaimer: All measurements, dimensions, coordinates, and drawings provided as the Floor Plans in the literature are approximate and provided only for the purpose of marketing, illustration, information, and general guidance, as these drawings are not to scale. All the rooms, sizes, locations, orientations, dimensions, fixtures, fittings, fini