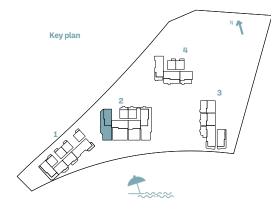

------|----------------------|--------------------------|------------------------|--------------------------|
| BUILDING | UNIT NUMBER | SQM     | SQFT     | SQM                  | SQFT                     | SQM                    | SQFT                     |
| 2        | G01   G02   | 125.01  | 1345.60  | 97.69<br>TO<br>97.21 | 1046.36<br>TO<br>1051.53 | 222.22<br>TO<br>222.70 | 2391.96<br>TO<br>2397.12 |









|          | BUILDING UNIT NUMBER | Suite A | rea NIA | Balco  | ny Area | Total A | rea NSA |
|----------|----------------------|---------|---------|--------|---------|---------|---------|
| BUILDING | UNIT NUMBER          | SQM     | SQFT    | SQM    | SQFT    | SQM     | SQFT    |
| 2        | 106                  | 125.35  | 1349.26 | 207.05 | 2228.67 | 332.40  | 3577.92 |











| BUILDING |             | Suite Area NIA |         | Balcony Area |         | Total Area NSA |         |
|----------|-------------|----------------|---------|--------------|---------|----------------|---------|
|          | UNIT NUMBER | SQM            | SQFT    | SQM          | SQFT    | SQM            | SQFT    |
| 2        | 105         | 125.06         | 1346.13 | 182.91       | 1968.83 | 307.97         | 3314.96 |







| BUILDING |             | Suite / | Area NIA | Balcony Area |         | Total Area NSA |         |
|----------|-------------|---------|----------|--------------|---------|----------------|---------|
| BUILDING | UNIT NUMBER | SQM     | SQFT     | SQM          | SQFT    | SQM            | SQFT    |
| 2        | 103         | 125.38  | 1349.58  | 232.40