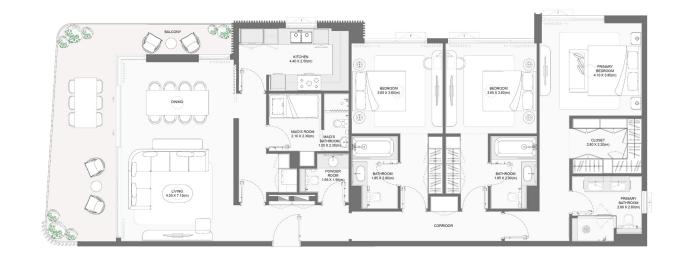

| BUILDING |             | Suite Area NIA |         | Balcony Area |         | Total Area NSA |         |
|----------|-------------|----------------|---------|--------------|---------|----------------|---------|
| BUILDING | UNIT NUMBER | SQM            | SQFT    | SQM          | SQFT    | SQM            | SQFT    |
| 2        | 104         | 103.96         | 1119.02 | 134.99       | 1453.02 | 238.95         | 2572.04 |