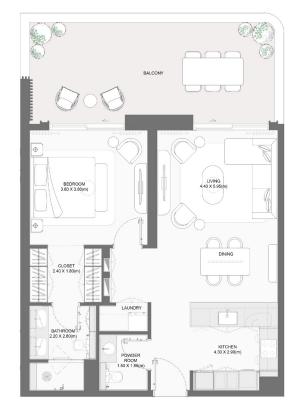

#### 1-BEDROOM TYPE G

| BUILDING |                                                                            | Suite Area NIA |        | Balcony Area |       | Total Area NSA |        |
|----------|----------------------------------------------------------------------------|----------------|--------|--------------|-------|----------------|--------|
|          | UNIT NUMBER                                                                | SQM            | SQFT   | SQM          | SQFT  | SQM            | SQFT   |
| 2        | 201   301   401   501   601   701<br>801   901   1001   1101   1201   1301 | 73.34          | 789.43 | 7.97         | 85.79 | 81.31          | 875.21 |