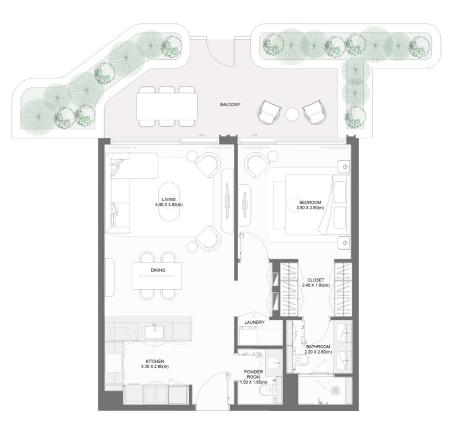

#### 1-BEDROOM TYPE C

|  | BUILDING | UNIT NUMBER | Suite Area NIA |        | Balcony Area |        | Total Area NSA |         |
|--|----------|-------------|----------------|--------|--------------|--------|----------------|---------|
|  |          | UNIT NUMBER | SQM            | SQFT   | SQM          | SQFT   | SQM            | SQFT    |
|  | 2        | 101         | 73.57          | 791.90 | 21.47        | 231.10 | 95.04          | 1023.00 |