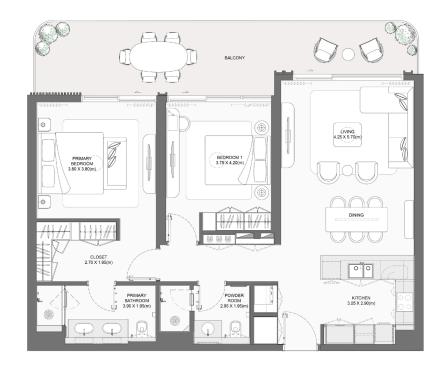

#### 1-BEDROOM TYPE G

| BUILDING |                                                                            | Suite Area NIA |        | Balcony Area |       | Total Area NSA |        |
|----------|----------------------------------------------------------------------------|----------------|--------|--------------|-------|----------------|--------|
|          | UNIT NUMBER                                                                | SQM            | SQFT   | SQM          | SQFT  | SQM            | SQFT   |
| 2        | 201   301   401   501   601   701<br>801   901   1001   1101   1201   1301 | 73.34          | 789.43 | 7.97         | 85.79 | 81.31          | 875.21 |