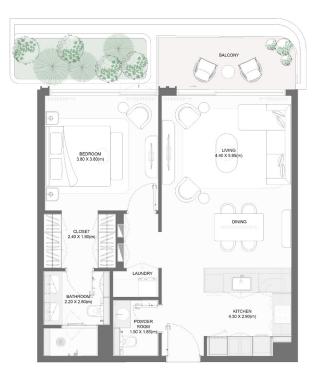

| BUILDING | UNIT NUMBER                             | Suite Area NIA |        | Balcony Area |       | Total Area NSA |        |
|----------|-----------------------------------------|----------------|--------|--------------|-------|----------------|--------|
|          |                                         | SQM            | SQFT   | SQM          | SQFT  | SQM            | SQFT   |
| 1        | 108                                     | 73.34          | 789.43 | 7.78         | 83.74 | 81.12          | 873.17 |
| 3        | 206   306   406   506   606   704       | 73.34          | 789.43 | 7.96         | 85.68 | 81.30          | 875.11 |
| 1        | 208   308   408   506   606   705   804 | 73.34          | 789.43 | 7.98         | 85.90 | 81.32          | 875.32 |