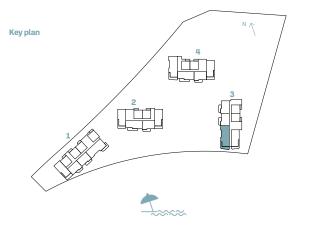

Total Area NSA |  |
|----------|-----------------------|---------|----------------|-------|--------------|--------|----------------|--|
| BUILDING | UNIT NUMBER           | SQM     | SQFT           | SQM   | SQFT         | SQM    | SQFT           |  |
| 3        | 201   301   401   501 | 124.80  | 1343.34        | 25.00 | 269.10       | 149.80 | 1612.43        |  |









| В |          |                      | Suite / | Suite Area NIA |       | iy Area | Total A | rea NSA |
|---|----------|----------------------|---------|----------------|-------|---------|---------|---------|
|   | BUILDING | UNIT NUMBER          | SQM     | SQFT           | SQM   | SQFT    | SQM     | SQFT    |
|   | 3        | 202   302   402  502 | 171.91  | 1850.42        | 28.69 | 308.82  | 200.60  | 2159.24 |







| BUILDING UNIT NUMBER |                                         | Suite Area NIA |         | Balco | ny Area | Total A | Area NSA |  |
|----------------------|-----------------------------------------|----------------|---------|-------|---------|---------|----------|--|
|                      | SQM                                     | SQFT           | SQM     | SQFT  | SQM     | SQFT    |          |  |
| 1                    | 102   202   302   402   502   602   702 | 174.11         | 1874.10 | 22.91 | 246.60  | 197.02  | 2120.71  |  |











| DI | JILDING |             | Suite A | rea NIA | Balco  | ny Area | Total A | rea NSA |
|----|---------|-------------|---------|---------|--------|---------|---------|---------|
| в  | JILDING | UNIT NUMBER | SQM     | SQFT    | SQM    | S