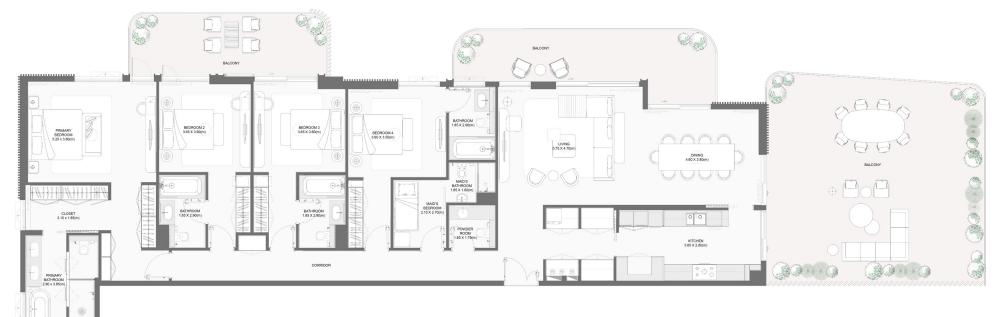

#### 4-BEDROOM TYPE A

888

GOD

MAID BATHRO 2.30 X 1.3

| BUILDING |             | Suite / | Area NIA | Balcor | iy Area | Total A | rea NSA |
|----------|-------------|---------|----------|--------|---------|---------|---------|
|          | UNIT NUMBER | SQM     | SQFT     | SQM    | SQFT    | SQM     | SQFT    |
| 3        | 602         | 281.34  | 3028.32  | 71.48  | 769.40  | 352.82  | 3797.72 |