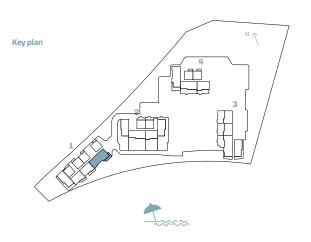

----|---------|---------|---------|
|   | BUILDING | UNIT NUMBER          | SQM     | SQFT           | SQM   | SQFT    | SQM     | SQFT    |
|   | 3        | 202   302   402  502 | 171.91  | 1850.42        | 28.69 | 308.82  | 200.60  | 2159.24 |







| BUILDING UNIT NUMBER |                                         | Suite Area NIA |         | Balco | ny Area | Total A | Area NSA |  |
|----------------------|-----------------------------------------|----------------|---------|-------|---------|---------|----------|--|
|                      | SQM                                     | SQFT           | SQM     | SQFT  | SQM     | SQFT    |          |  |
| 1                    | 102   202   302   402   502   602   702 | 174.11         | 1874.10 | 22.91 | 246.60  | 197.02  | 2120.71  |  |











| DI | JILDING |             | Suite A | rea NIA | Balco  | ny Area | Total A | rea NSA |
|----|---------|-------------|---------|---------|--------|---------|---------|---------|
| в  | JILDING | UNIT NUMBER | SQM     | SQFT    | SQM    | SQFT    | SQM     | SQFT    |
|    | 1       | 504         | 176.12  | 1895.74 | 184.74 | 1988.52 | 360.86  | 3884.26 |









|          |             | Suite Area NIA Balcon |         |       |        | Total A | Area NSA |  |
|----------|-------------|-----------------------|---------|-------|--------|---------|----------|--|
| BUILDING | UNIT NUMBER | SQM                   | SQFT    | SQM   | SQFT   | SQM     | SQFT     |  |
| 1        | 604         | 176.12                | 1895.74 | 75.71 | 814.94 | 251.83  | 2710.68  |  |









| BUIL