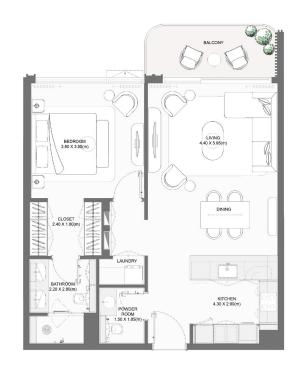

#### 1-BEDROOM TYPE B

| BUILDING |             | Suite Area NIA |        | Balcony Area |        | Total Area NSA |         |
|----------|-------------|----------------|--------|--------------|--------|----------------|---------|
|          | UNIT NUMBER | SQM            | SQFT   | SQM          | SQFT   | SQM            | SQFT    |
| 3        | G01         | 73.56          | 791.79 | 29.60        | 318.61 | 103.16         | 1110.40 |