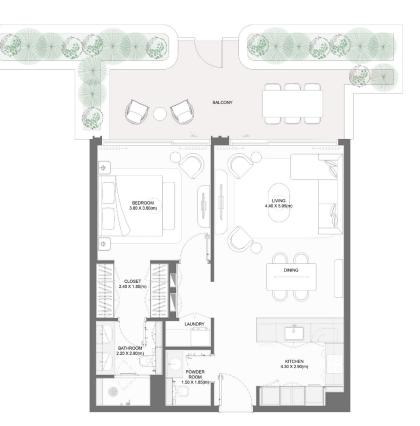

|          |             | Suite Area NIA |                   | Balcony Area |        | Total Area NSA |         |
|----------|-------------|----------------|-------------------|--------------|--------|----------------|---------|
| BUILDING | UNIT NUMBER | SQM            | SQM SQFT SQM SQFT | SQM          | SQFT   |                |         |
| 2        | 102         | 73.58          | 792.01            | 23.92        | 257.47 | 97.50          | 1049.48 |