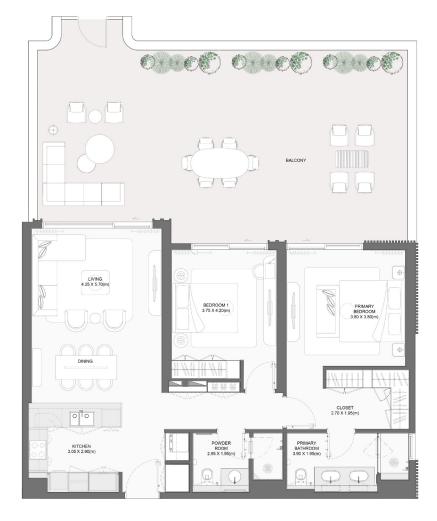

| BUILDING | UNIT NUMBER                              | Suite Area NIA |         | Balcony Area |        | Total Area NSA |         |
|----------|------------------------------------------|----------------|---------|--------------|--------|----------------|---------|
| BUILDING | UNIT NUMBER                              | SQM            | SQFT    | SQM          | SQFT   | SQM            | SQFT    |
| 3        | 203   303  403   503  603   701          | 103.82         | 1117.51 | 17.45        | 187.83 | 121.27         | 1305.34 |
| 1        | 103   203   303   403   503<br>603   703 | 103.82         | 1117.51 | 17.66        | 190.09 | 121.48         | 1307.60 |