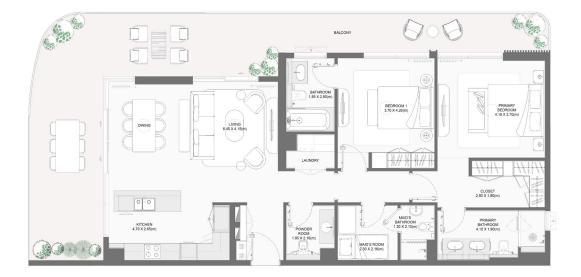

| BUILDING |             | Suite Area NIA |         | Balcony Area |         | Total Area NSA |         |
|----------|-------------|----------------|---------|--------------|---------|----------------|---------|
| BUILDING | UNIT NUMBER | SQM            | SQFT    | SQM          | SQFT    | SQM            | SQFT    |
| 2        | 104         | 103.96         | 1119.02 | 134.99       | 1453.02 | 238.95         | 2572.04 |