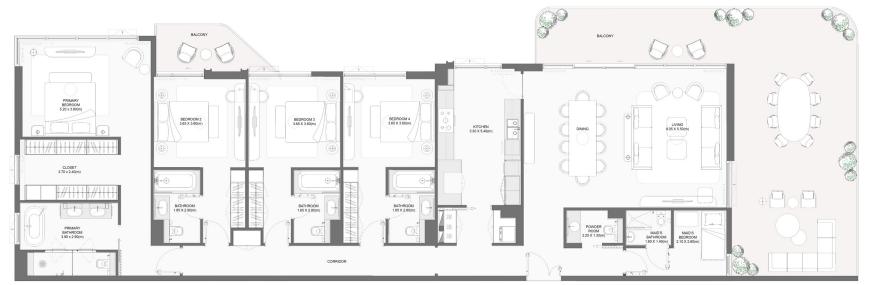

#### 4-BEDROOM TYPE A

888

GOD

MAID BATHRO 2.30 X 1.3

| BUILDING |             | Suite / | Area NIA | Balcor | iy Area | Total A | rea NSA |
|----------|-------------|---------|----------|--------|---------|---------|---------|
|          | UNIT NUMBER | SQM     | SQFT     | SQM    | SQFT    | SQM     | SQFT    |
| 3        | 602         | 281.34  | 3028.32  | 71.48  | 769.40  | 352.82  | 3797.72 |