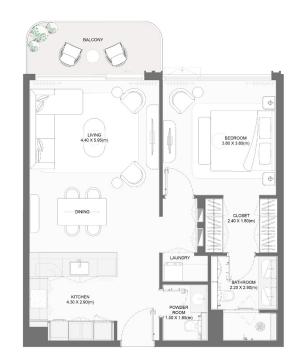

#### 1-BEDROOM TYPE C

|  | BUILDING | UNIT NUMBER | Suite Area NIA |        | Balcony Area |        | Total Area NSA |         |
|--|----------|-------------|----------------|--------|--------------|--------|----------------|---------|
|  |          | UNIT NUMBER | SQM            | SQFT   | SQM          | SQFT   | SQM            | SQFT    |
|  | 2        | 101         | 73.57          | 791.90 | 21.47        | 231.10 | 95.04          | 1023.00 |