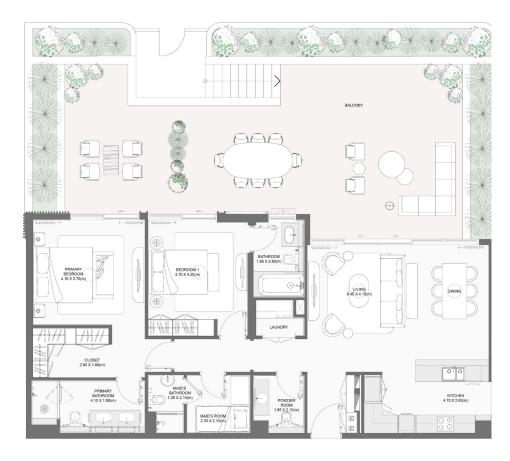

#### 4-BEDROOM TYPE A

888

GOD

MAID BATHRO 2.30 X 1.3

| BUILDING |             | Suite / | Area NIA | Balcor | iy Area | Total A | rea NSA |
|----------|-------------|---------|----------|--------|---------|---------|---------|
|          | UNIT NUMBER | SQM     | SQFT     | SQM    | SQFT    | SQM     | SQFT    |
| 3        | 602         | 281.34  | 3028.32  | 71.48  | 769.40  | 352.82  | 3797.72 |