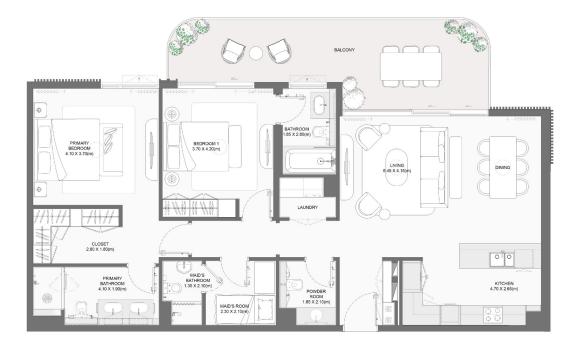

#### 2-BEDROOM TYPE G

| BUILDING |             | Suite A | rea NIA | y Area | Total A | rea NSA |         |
|----------|-------------|---------|---------|--------|---------|---------|---------|
|          | UNIT NUMBER | SQM     | SQFT    |        |         | SQFT    |         |
| 1        | G02         | 103.93  | 1118.69 | 66.66  | 717.52  | 170.59  | 1836.22 |