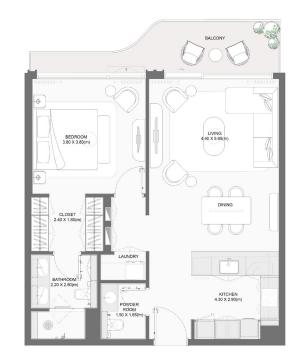

| BUILDING | UNIT NUMBER                             | Suite Area NIA |        | Balcony Area |       | Total Area NSA |        |
|----------|-----------------------------------------|----------------|--------|--------------|-------|----------------|--------|
|          |                                         | SQM            | SQFT   | SQM          | SQFT  | SQM            | SQFT   |
| 1        | 108                                     | 73.34          | 789.43 | 7.78         | 83.74 | 81.12          | 873.17 |
| 3        | 206   306   406   506   606   704       | 73.34          | 789.43 | 7.96         | 85.68 | 81.30          | 875.11 |
| 1        | 208   308   408   506   606   705   804 | 73.34          | 789.43 | 7.98         | 85.90 | 81.32          | 875.32 |