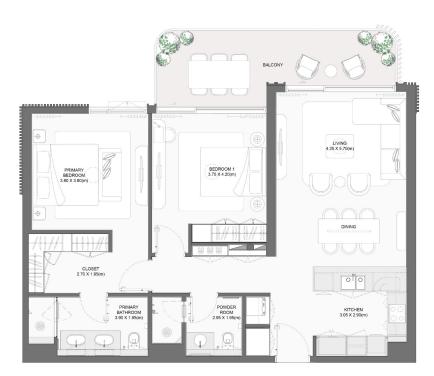

| BUILDING | UNIT NUMBER | Suite Area NIA |         | Balcony Area |        | Total Area NSA |         |
|----------|-------------|----------------|---------|--------------|--------|----------------|---------|
| BUILDING |             | SQM            | SQFT    | SQM          | SQFT   | SQM            | SQFT    |
| 1        | 105         | 125.01         | 1345.60 | 59.96        | 645.40 | 184.97         | 1991.00 |