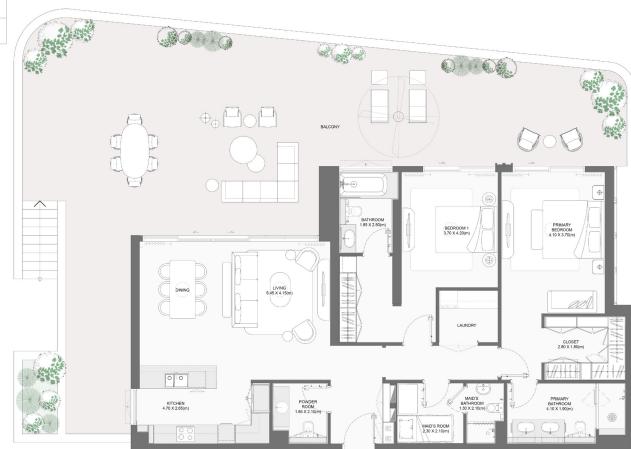

| BUILDING | UNIT NUMBER     | Suite Area NIA |         | Balcony Area |        | Total Area NSA |         |
|----------|-----------------|----------------|---------|--------------|--------|----------------|---------|
|          | UNIT NUMBER     | SQM            | SQFT    | SQM          | SQFT   | SQM            | SQFT    |
| 1        | 104             | 103.76         | 1116.86 | 15.17        | 163.29 | 118.93         | 1280.15 |
| 1        | 204   304   404 | 103.76         | 1116.86 | 15.42        | 165.98 | 119.18         | 1282.84 |