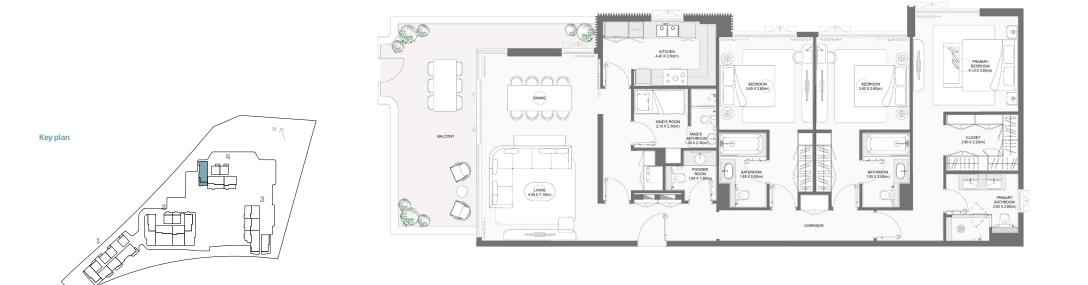

Key plan

#### 3-BEDROOM TYPE F

| BUILDING | UNIT NUMBER | Suite / | Area NIA | Balco | ny Area | Total A | rea NSA |
|----------|-------------|---------|----------|-------|---------|---------|---------|
| BUILDING | UNIT NUMBER | SQM     | SQFT     | SQM   | SQFT    | SQM     | SQFT    |
| 3        | 102         | 172.26  | 1854.19  | 99.65 | 1072.62 | 271.91  | 2926.81 |