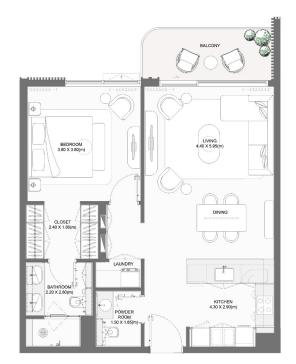

#### 1-BEDROOM TYPE B

| BUILDING |             | Suite Area NIA |        | Balcony Area |        | Total Area NSA |         |
|----------|-------------|----------------|--------|--------------|--------|----------------|---------|
|          | UNIT NUMBER | SQM            | SQFT   | SQM          | SQFT   | SQM            | SQFT    |
| 3        | G01         | 73.56          | 791.79 | 29.60        | 318.61 | 103.16         | 1110.40 |