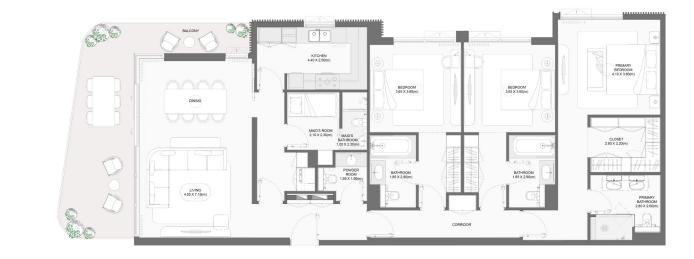

#### 3-BEDROOM TYPE F

| BUILDING | UNIT NUMBER | Suite / | Area NIA | Balco | ny Area | Total A | rea NSA |
|----------|-------------|---------|----------|-------|---------|---------|---------|
| BUILDING | UNIT NUMBER | SQM     | SQFT     | SQM   | SQFT    | SQM     | SQFT    |
| 3        | 102         | 172.26  | 1854.19  | 99.65 | 1072.62 | 271.91  | 2926.81 |