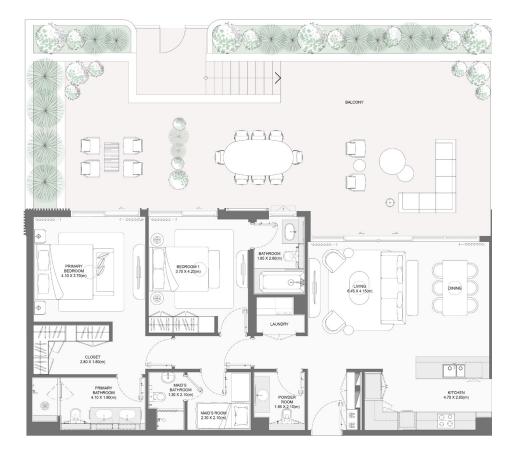

| SQM            | SQFT    | SQM          | SQFT   | SQM            | SQFT    |
| 4        | 101         | 103.97         | 1119.12 | 46.14        | 496.65 | 150.11         | 1615.77 |













| BUILDING | UNIT NUMBER | Suite A | Area NIA | Total A              | rea NSA                  |                        |                          |
|----------|-------------|---------|----------|----------------------|--------------------------|------------------------|--------------------------|
| BUILDING | UNIT NUMBER | SQM     | SQFT     | SQM                  | SQFT                     | SQM                    | SQFT                     |
| 2        | G01   G02   | 125.01  | 1345.60  | 97.69<br>TO<br>97.21 | 1046.36<br>TO<br>1051.53 | 222.22<br>TO<br>222.70 | 2391.96<br>TO<br>2397.12 |









|          | BUILDING UNIT NUMBER | Suite A | rea NIA | Balco  | ny Area | Total A | rea NSA |
|----------|----------------------|---------|---------|--------|---------|---------|---------|
| BUILDING | UNIT NUMBER          | SQM     | SQFT    | SQM    | SQFT    | SQM     | SQFT    |
| 2        | 106                  | 125.35  | 1349.26 | 207.05 | 2228.67 | 332.40  | 3577.92 |











| BUILDING |             | Suite Area NIA |         | Balcony Area |         | Total Area NSA |         |
|----------|-------------|----------------|---------|--------------|---------|----------------|---------|
|          | UNIT NUMBER | SQM            | SQFT    | SQM          | SQFT    | SQM            | SQFT    |
| 2        | 105         | 125.06         | 1346.13 | 182.91       | 1968.83 | 307.