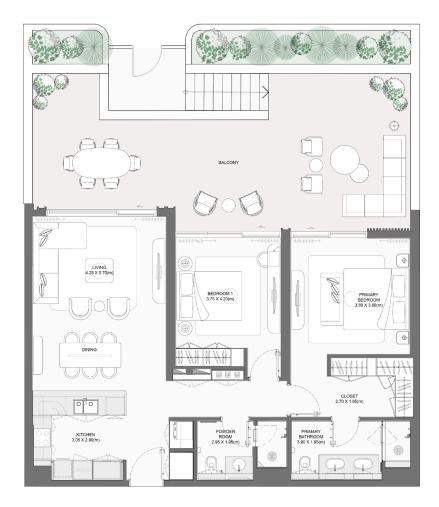

#### 1-BEDROOM TYPE B

| BUILDING |             | Suite Area NIA |        | Balcony Area |        | Total Area NSA |         |
|----------|-------------|----------------|--------|--------------|--------|----------------|---------|
|          | UNIT NUMBER | SQM            | SQFT   | SQM          | SQFT   | SQM            | SQFT    |
| 3        | G01         | 73.56          | 791.79 | 29.60        | 318.61 | 103.16         | 1110.40 |