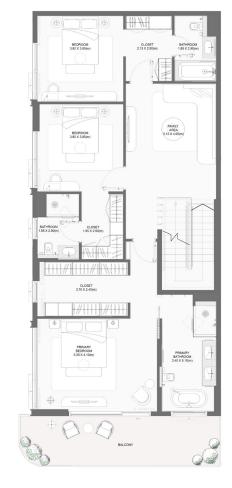

| BUILDING |             | Suite / | Area NIA | Balco  | ny Area | Total A | rea NSA |
|----------|-------------|---------|----------|--------|---------|---------|---------|
|          | UNIT NUMBER | SQM     | SQFT     | SQM    | SQFT    | SQM     | SQFT    |
| 4        | 2001        | 234.18  | 2520.69  | 117.02 | 1259.59 | 351.20  | 3780.29 |