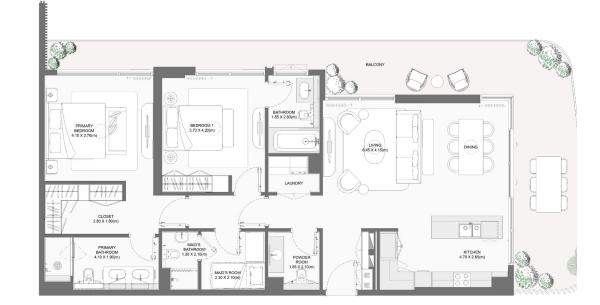

| BUILDING |             | Suite Area NIA |         | Balcony Area |        | Total Area NSA |         |
|----------|-------------|----------------|---------|--------------|--------|----------------|---------|
|          | UNIT NUMBER | SQM            | SQFT    | SQM          | SQFT   | SQM            | SQFT    |
| 3        | 104         | 103.90         | 1118.37 | 79.98        | 860.90 | 183.88         | 1979.27 |