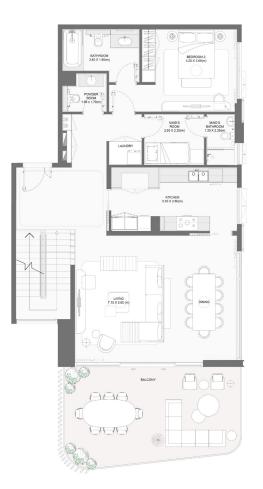

|







#### 4-BEDROOM TYPE A





888

GOD

MAID BATHRO 2.30 X 1.3

| BUILDING |             | Suite / | Area NIA | Balcor | iy Area | Total A | rea NSA |
|----------|-------------|---------|----------|--------|---------|---------|---------|
|          | UNIT NUMBER | SQM     | SQFT     | SQM    | SQFT    | SQM     | SQFT    |
| 3        | 602         | 281.34  | 3028.32  | 71.48  | 769.40  | 352.82  | 3797.72 |







#### 4-BEDROOM TYPE B



|          |             | Suite / | Area NIA | Balcor | iy Area | Total A | rea NSA |
|----------|-------------|---------|----------|--------|---------|---------|---------|
| BUILDING | UNIT NUMBER | SQM     | SQFT     | SQM    | SQFT    | SQM     | SQFT    |
| 3        | 601         | 271.88  | 2926.49  | 47.00  | 505.90  | 318.88  | 3432.40 |











| BUILDING |             | Suite / | Area NIA | Balcony Area |        | Total A | rea NSA |
|----------|-------------|---------|----------|--------------|--------|---------|---------|
|          | UNIT NUMBER | SQM     | SQFT     | SQM          | SQFT   | SQM     | SQFT    |
| 1        | 802         | 236.65  | 2547.28  | 79.76        | 858.53 | 316.41  | 3405.81 |









| BUILDING |             | Suite / | Area NIA | Balco  | ny Area | Total A | rea NSA |
|----------|-------------|---------|----------|--------|---------|---------|---------|
|          | UNIT NUMBER | SQM     | SQFT     | SQM    | SQFT    | SQM     | SQFT    |
| 4        | 2001        | 234.18  | 2520.69  | 117.02 | 1259.59 | 351.20  | 3780.29 |