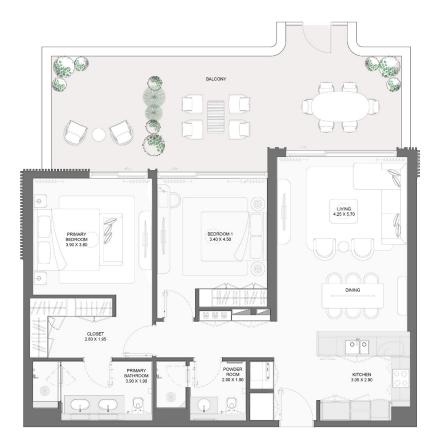

| Total Area NSA |         |
|----------|-------------|----------------|---------|--------------|--------|----------------|---------|
|          | UNIT NUMBER | SQM            | SQFT    | SQM          | SQFT   | SQM            | SQFT    |
| 3        | 103         | 103.93         | 1118.69 | 77.76        | 837.00 | 181.69         | 1955.69 |



Key plan



Key plan



| BUILDING | UNIT NUMBER | Suite Area NIA |         | Balcony Area |        | Total Area NSA |         |
|----------|-------------|----------------|---------|--------------|--------|----------------|---------|
| BUILDING | UNIT NUMBER | SQM            | SQFT    | SQM          | SQFT   | SQM            | SQFT    |
| 4        | 101         | 103.97         | 1119.12 | 46.14        | 496.65 | 150.11         | 1615.77 |













| BUILDING | UNIT NUMBER | Suite A | Area NIA | Total A              | rea NSA                  |                        |                          |
|----------|-------------|---------|----------|----------------------|--------------------------|------------------------|--------------------------|
| BUILDING | UNIT NUMBER | SQM     | SQFT     | SQM                  | SQFT                     | SQM                    | SQFT                     |
| 2        | G01   G02   | 125.01  | 1345.60  | 97.69<br>TO<br>97.21 | 1046.36<br>TO<br>1051.53 | 222.22<br>TO<br>222.70 | 2391.96<br>TO<br>2397.12 |









|          | BUILDING UNIT NUMBER | Suite A | rea NIA | Balco  | ny Area | Total A | rea NSA |
|----------|----------------------|---------|---------|--------|---------|---------|