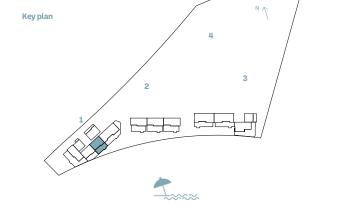

| BUILDING |             | Suite Area NIA |         | Balcony Area |        | Total Area NSA |         |
|----------|-------------|----------------|---------|--------------|--------|----------------|---------|
| BUILDING | UNIT NUMBER | SQM            | SQFT    | SQM          | SQFT   | SQM            | SQFT    |
| 1        | G03         | 103.91         | 1118.48 | 58.78        | 632.70 | 162.69         | 1751.18 |







#### 2-BEDROOM TYPE G



| BUILDING |             | Suite A | rea NIA | y Area | Total A | rea NSA |         |
|----------|-------------|---------|---------|--------|---------|---------|---------|
|          | UNIT NUMBER | SQM     | SQFT    |        |         | SQFT    |         |
| 1        | G02         | 103.93  | 1118.69 | 66.66  | 717.52  | 170.59  | 1836.22 |











| BUILDING |             | Suite Area NIA |         | Balcony Area |         | Total Area NSA |         |
|----------|-------------|----------------|---------|--------------|---------|----------------|---------|
| BUILDING | UNIT NUMBER | SQM            | SQFT    | SQM          | SQFT    | SQM            | SQFT    |
| 2        | 104         | 103.96         | 1119.02 | 134.99       | 1453.02 | 238.95         | 2572.04 |







| BUILDING |             | Suite Area NIA |         | Balcony Area |        | Total Area NSA |         |
|----------|-------------|----------------|---------|--------------|--------|----------------|---------|
|          | UNIT NUMBER | SQM            | SQFT    | SQM          | SQFT   | SQM            | SQFT    |
| 3        | 104         | 103.90         | 11