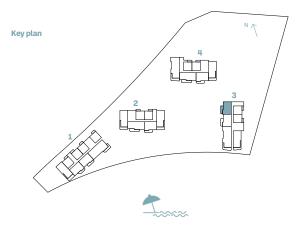

| 17.54        | 188.80 | 121.43         | 1307.06 |
| 2        | 204  304   404   504   604<br>704   804   904   1004   1104<br>1204   1303                                               | 103.85         | 1117.83 | 17.56        | 189.01 | 121.41         | 1306.85 |









|  |          | UNIT NUMBER                       | Suite Area NIA |         | Balcony Area |        | Total Area NSA |         |
|--|----------|-----------------------------------|----------------|---------|--------------|--------|----------------|---------|
|  | BUILDING |                                   | SQM            | SQFT    | SQM          | SQFT   | SQM            | SQFT    |
|  | 3        | 204   304   404   504   604   702 | 103.79         | 1117.19 | 17.44        | 187.72 | 121.23         | 1304.91 |









|   | BUILDING | UNIT NUMBER | Suite Area NIA |         | Balcony Area |        | Total Area NSA |         |
|---|----------|-------------|----------------|---------|--------------|--------|----------------|---------|
| Б |          |             | SQM            | SQFT    | SQM          | SQFT   | SQM            | SQFT    |
|   | 1        | G06         | 104.38         | 1123.54 | 28.21        | 303.65 | 132.59         | 1427.19 |









|          |                 | Suite Area NIA Balcony Ar |         | iy Area | Total Aı | ea NSA |         |
|----------|-----------------|---------------------------|---------|---------|----------|--------|---------|
| BUILDING | UNIT NUMBER     | SQM                       | SQFT    | SQM     | SQFT     | SQM    | SQFT    |
| 1        | 205   305