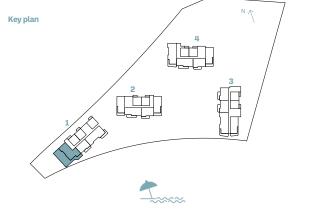

A | Area NSA |  |
|----------------------|-----------------------------------------|----------------|---------|-------|---------|---------|----------|--|
|                      | SQM                                     | SQFT           | SQM     | SQFT  | SQM     | SQFT    |          |  |
| 1                    | 102   202   302   402   502   602   702 | 174.11         | 1874.10 | 22.91 | 246.60  | 197.02  | 2120.71  |  |











| DI | JILDING |             | Suite A | rea NIA | Balco  | ny Area | Total A | rea NSA |
|----|---------|-------------|---------|---------|--------|---------|---------|---------|
| в  | JILDING | UNIT NUMBER | SQM     | SQFT    | SQM    | SQFT    | SQM     | SQFT    |
|    | 1       | 504         | 176.12  | 1895.74 | 184.74 | 1988.52 | 360.86  | 3884.26 |









|          |             | Suite Area NIA Balcon |         |       |        | Total A | Area NSA |  |
|----------|-------------|-----------------------|---------|-------|--------|---------|----------|--|
| BUILDING | UNIT NUMBER | SQM                   | SQFT    | SQM   | SQFT   | SQM     | SQFT     |  |
| 1        | 604         | 176.12                | 1895.74 | 75.71 | 814.94 | 251.83  | 2710.68  |  |









| BUILDING |     | Suite A | Suite Area NIA Balcony Area |       |        |        | rea NSA |
|----------|-----|---------|-----------------------------|-------|--------|--------|---------|
| BUILDING |     | SQM     | SQFT                        | SQM   | SQFT   | SQM    | SQFT    |
| 4        | 103 | 172.40  | 1855.70                     | 33.93 | 365.22 | 206.33 | 2220.92