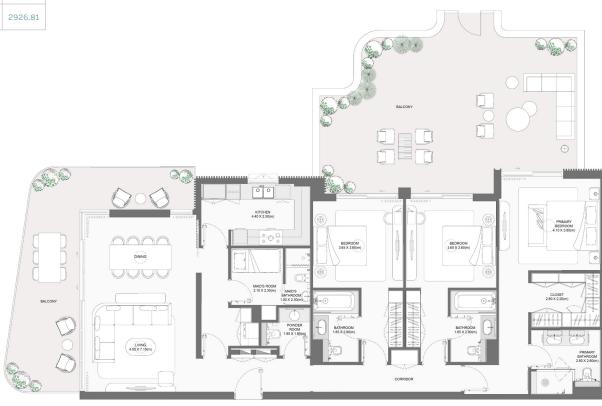

#### 3-BEDROOM TYPE F

| BUILDING | UNIT NUMBER | Suite / | Area NIA | Balco | ny Area | Total A | rea NSA |
|----------|-------------|---------|----------|-------|---------|---------|---------|
| BUILDING | UNIT NUMBER | SQM     | SQFT     | SQM   | SQFT    | SQM     | SQFT    |
| 3        | 102         | 172.26  | 1854.19  | 99.65 | 1072.62 | 271.91  | 2926.81 |