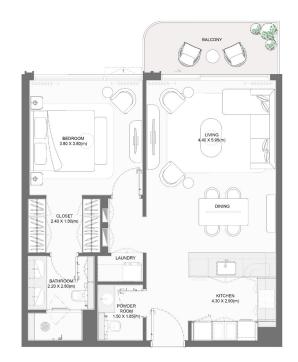

#### 1-BEDROOM TYPE B

| BUILDING |             | Suite Area NIA |        | Balcony Area |        | Total Area NSA |         |
|----------|-------------|----------------|--------|--------------|--------|----------------|---------|
|          | UNIT NUMBER | SQM            | SQFT   | SQM          | SQFT   | SQM            | SQFT    |
| 3        | G01         | 73.56          | 791.79 | 29.60        | 318.61 | 103.16         | 1110.40 |