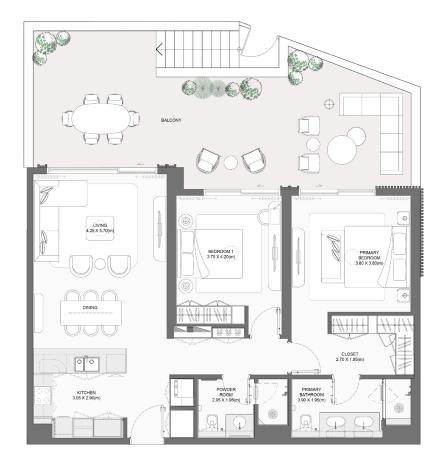

#### 1-BEDROOM TYPE B

| BUILDING |             | Suite Area NIA |        | Balcony Area |        | Total Area NSA |         |
|----------|-------------|----------------|--------|--------------|--------|----------------|---------|
|          | UNIT NUMBER | SQM            | SQFT   | SQM          | SQFT   | SQM            | SQFT    |
| 3        | G01         | 73.56          | 791.79 | 29.60        | 318.61 | 103.16         | 1110.40 |