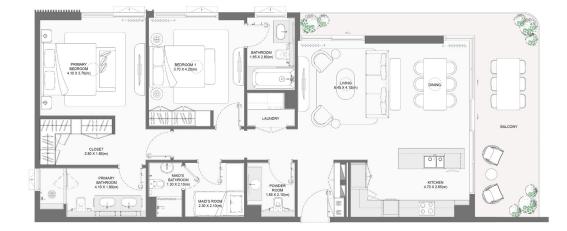

#### 4-BEDROOM TYPE A

888

GOD

MAID BATHRO 2.30 X 1.3

| BUILDING |             | Suite / | Area NIA | Balcor | iy Area | Total A | rea NSA |
|----------|-------------|---------|----------|--------|---------|---------|---------|
|          | UNIT NUMBER | SQM     | SQFT     | SQM    | SQFT    | SQM     | SQFT    |
| 3        | 602         | 281.34  | 3028.32  | 71.48  | 769.40  | 352.82  | 3797.72 |