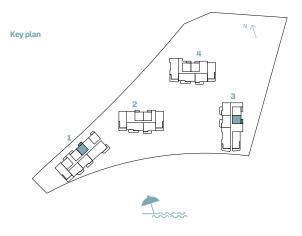

#### 1-BEDROOM TYPE B

| BUILDING |             | Suite Area NIA |        | Balcony Area |        | Total Area NSA |         |
|----------|-------------|----------------|--------|--------------|--------|----------------|---------|
|          | UNIT NUMBER | SQM            | SQFT   | SQM          | SQFT   | SQM            | SQFT    |
| 3        | G01         | 73.56          | 791.79 | 29.60        | 318.61 | 103.16         | 1110.40 |