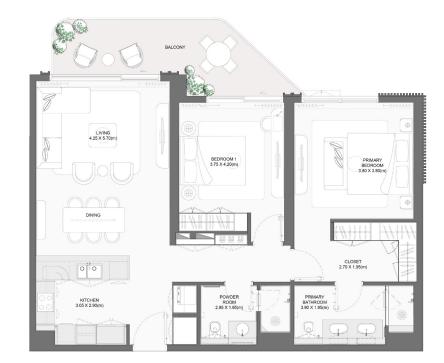

#### 1-BEDROOM TYPE B

| BUILDING |             | Suite Area NIA |        | Balcony Area |        | Total Area NSA |         |
|----------|-------------|----------------|--------|--------------|--------|----------------|---------|
|          | UNIT NUMBER | SQM            | SQFT   | SQM          | SQFT   | SQM            | SQFT    |
| 3        | G01         | 73.56          | 791.79 | 29.60        | 318.61 | 103.16         | 1110.40 |