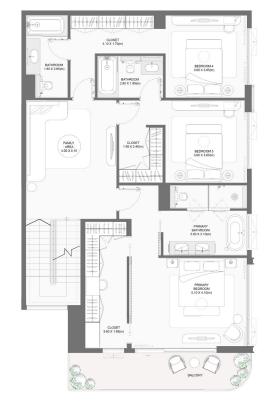

#### 4-BEDROOM TYPE A





888

GOD

MAID BATHRO 2.30 X 1.3

| BUILDING |             | Suite / | Area NIA | Balcor | iy Area | Total A | rea NSA |
|----------|-------------|---------|----------|--------|---------|---------|---------|
|          | UNIT NUMBER | SQM     | SQFT     | SQM    | SQFT    | SQM     | SQFT    |
| 3        | 602         | 281.34  | 3028.32  | 71.48  | 769.40  | 352.82  | 3797.72 |







#### 4-BEDROOM TYPE B



|          |             | Suite / | Area NIA | Balcor | iy Area | Total A | rea NSA |
|----------|-------------|---------|----------|--------|---------|---------|---------|
| BUILDING | UNIT NUMBER | SQM     | SQFT     | SQM    | SQFT    | SQM     | SQFT    |
| 3        | 601         | 271.88  | 2926.49  | 47.00  | 505.90  | 318.88  | 3432.40 |











| BUILDING |             | Suite / | Area NIA | Balcony Area |        | Total A | rea NSA |
|----------|-------------|---------|----------|--------------|--------|---------|---------|
|          | UNIT NUMBER | SQM     | SQFT     | SQM          | SQFT   | SQM     | SQFT    |
| 1        | 802         | 236.65  | 2547.28  | 79.76        | 858.53 | 316.41  | 3405.81 |









| BUILDING |             | Suite / | Area NIA | Balco  | ny Area | Total A | rea NSA |
|----------|-------------|---------|----------|--------|---------|---------|---------|
|          | UNIT NUMBER | SQM     | SQFT     | SQM    | SQFT    | SQM     | SQFT    |
| 4        | 2001        | 234.18  | 2520.69  | 117.02 | 1259.59 | 351.20  | 3780.29 |