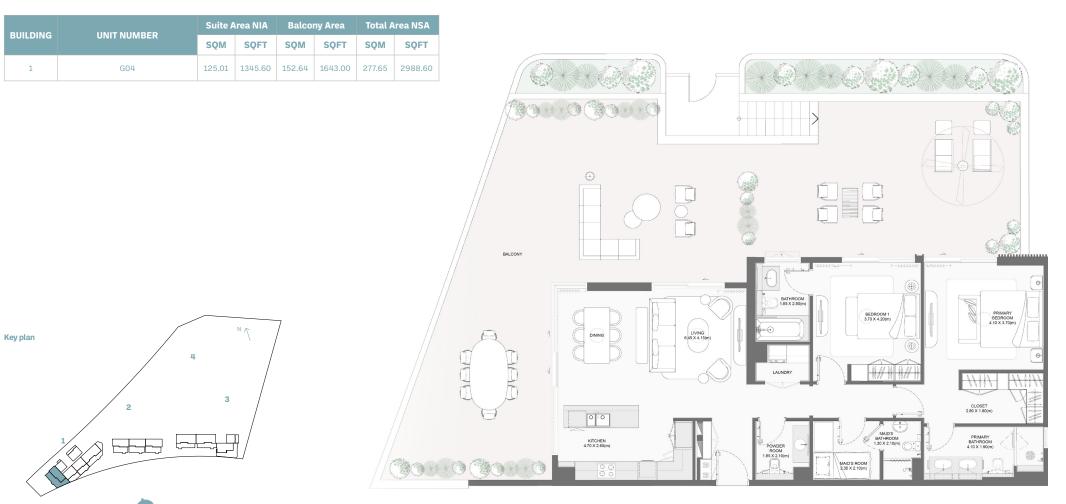

|          |             | Suite A | rea NIA | Balco | ny Area | Total A | rea NSA |
|----------|-------------|---------|---------|-------|---------|---------|---------|
| BUILDING | UNIT NUMBER | SQM     | SQFT    | SQM   | SQFT    | SQM     | SQFT    |
| 3        | G04         | 174.58  | 1879.16 | 93.34 | 1004.70 | 267.92  | 2883.87 |