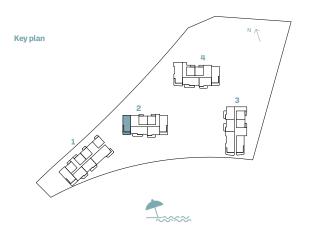

| 124.89         | 1344.30 | 26.68        | 287.18 | 151.57         | 1631.49 |









| BUILDING |                                                                             | Suite Area NIA |         | Balcony Area |        | Total Area NSA |         |
|----------|-----------------------------------------------------------------------------|----------------|---------|--------------|--------|----------------|---------|
|          |                                                                             | SQM            | SQFT    | SQM          | SQFT   |                | SQFT    |
| 2        | 206   306   406   506   606<br>706   806   906   1006   1106<br>1206   1305 | 125.11         | 1346.67 | 26.92        | 289.76 | 152.03         | 1636.44 |









| BUILDING |             | Suite Area NIA |         | Balco  | ny Area | Total Area NSA |         |  |
|----------|-------------|----------------|---------|--------|---------|----------------|---------|--|
|          | UNIT NUMBER | SQM            | SQFT    | SQM    | SQFT    | SQM            | SQFT    |  |
| 3        | G02         | 142.86         | 1537.73 | 154.18 | 1659.58 | 297.04         | 3197.31 |  |









| BUILDING |             | Suite Area NIA |         | Balcony Area |        | Total Area NSA |         |
|----------|-------------|----------------|---------|--------------|--------|----------------|---------|
| BUILDING | UNIT NUMBER | SQM            | SQFT    | SQM          | SQFT   | SQM            | SQFT    |
| 1        | G03         | 103.91         | 1118.48 | 58