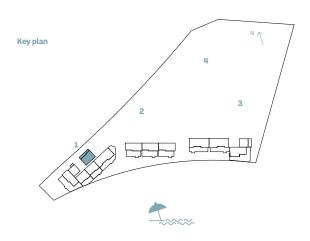

------------|----------------|---------|--------------|--------|----------------|---------|
|  | BUILDING |                                   | SQM            | SQFT    | SQM          | SQFT   | SQM            | SQFT    |
|  | 3        | 204   304   404   504   604   702 | 103.79         | 1117.19 | 17.44        | 187.72 | 121.23         | 1304.91 |









|   | BUILDING | UNIT NUMBER | Suite Area NIA |         | Balcony Area |        | Total Area NSA |         |
|---|----------|-------------|----------------|---------|--------------|--------|----------------|---------|
| Б |          |             | SQM            | SQFT    | SQM          | SQFT   | SQM            | SQFT    |
|   | 1        | G06         | 104.38         | 1123.54 | 28.21        | 303.65 | 132.59         | 1427.19 |









|          |                 | Suite Area NIA Balcony Ar |         | iy Area | Total Aı | ea NSA |         |
|----------|-----------------|---------------------------|---------|---------|----------|--------|---------|
| BUILDING | UNIT NUMBER     | SQM                       | SQFT    | SQM     | SQFT     | SQM    | SQFT    |
| 1        | 205   305   405 | 124.78                    | 1343.12 | 29.82   | 320.98   | 154.60 | 1664.10 |









|          |             | Suite / | Area NIA | Balcony Area |        | Total Area NSA |         |
|----------|-------------|---------|----------|--------------|--------|----------------|---------|
| BUILDING | UNIT NUMBER | SQM     | SQFT     | SQM          | SQFT   | SQM            | SQFT    |
| 2        | G03         | 125.00  | 1345.49  | 91.1