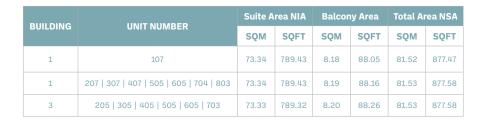

#### 1-BEDROOM TYPE G

| BUILDING |                                                                            | Suite Area NIA |        | Balcony Area |       | Total Area NSA |        |
|----------|----------------------------------------------------------------------------|----------------|--------|--------------|-------|----------------|--------|
|          | UNIT NUMBER                                                                | SQM            | SQFT   | SQM          | SQFT  | SQM            | SQFT   |
| 2        | 201   301   401   501   601   701<br>801   901   1001   1101   1201   1301 | 73.34          | 789.43 | 7.97         | 85.79 | 81.31          | 875.21 |