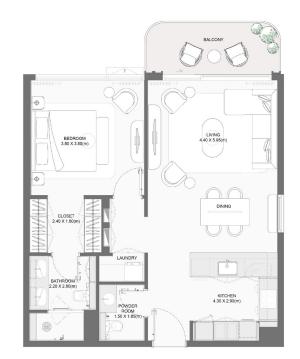

#### 1-BEDROOM TYPE B

| BUILDING |             | Suite Area NIA |        | Balcony Area |        | Total Area NSA |         |
|----------|-------------|----------------|--------|--------------|--------|----------------|---------|
|          | UNIT NUMBER | SQM            | SQFT   | SQM          | SQFT   | SQM            | SQFT    |
| 3        | G01         | 73.56          | 791.79 | 29.60        | 318.61 | 103.16         | 1110.40 |