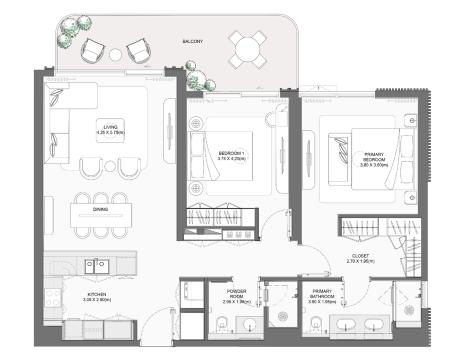

#### 1-BEDROOM TYPE F

| BUILDING | UNIT NUMBER                                                                                                                   | Suite Area NIA |        | Balcony Area |       | Total Area NSA |        |
|----------|-------------------------------------------------------------------------------------------------------------------------------|----------------|--------|--------------|-------|----------------|--------|
| BUILDING |                                                                                                                               | SQM            | SQFT   | SQM          | SQFT  | SQM            | SQFT   |
| 4        | 205   305   405   505   605   705<br>805   905   1005   1105   1205<br>1305   1405   1505   1605   1705<br>1805   1904   2002 | 73.38          | 789.86 | 8.36         | 89.99 | 81.74          | 879.84 |
| 4        | 104                                                                                                                           | 73.38          | 789.86 | 8.60         | 92.57 | 81.98          | 882.43 |