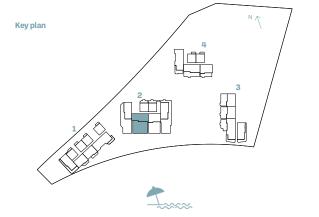

| BUILDING | UNIT NUMBER                              | Suite Area NIA |         | Balcony Area |        | Total Area NSA |         |
|----------|------------------------------------------|----------------|---------|--------------|--------|----------------|---------|
| BUILDING | UNIT NUMBER                              | SQM            | SQFT    | SQM          | SQFT   | SQM            | SQFT    |
| 3        | 203   303  403   503  603   701          | 103.82         | 1117.51 | 17.45        | 187.83 | 121.27         | 1305.34 |
| 1        | 103   203   303   403   503<br>603   703 | 103.82         | 1117.51 | 17.66        | 190.09 | 121.48         | 1307.60 |