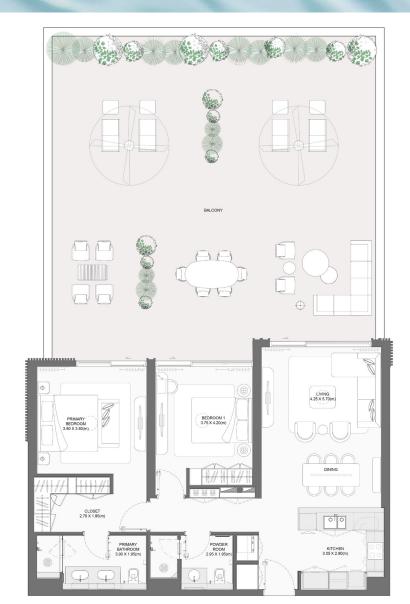

#### 1-BEDROOM TYPE C

|  | BUILDING | UNIT NUMBER | Suite Area NIA |        | Balcony Area |        | Total Area NSA |         |
|--|----------|-------------|----------------|--------|--------------|--------|----------------|---------|
|  |          | UNIT NUMBER | SQM            | SQFT   | SQM          | SQFT   | SQM            | SQFT    |
|  | 2        | 101         | 73.57          | 791.90 | 21.47        | 231.10 | 95.04          | 1023.00 |

|          |             | Suite Area NIA |                   | Balcony Area |        | Total Area NSA |         |
|----------|-------------|----------------|-------------------|--------------|--------|----------------|---------|
| BUILDING | UNIT NUMBER | SQM            | SQM SQFT SQM SQFT | SQM          | SQFT   |                |         |
| 2        | 102         | 73.58          | 792.01            | 23.92        | 257.47 | 97.50          | 1049.48 |