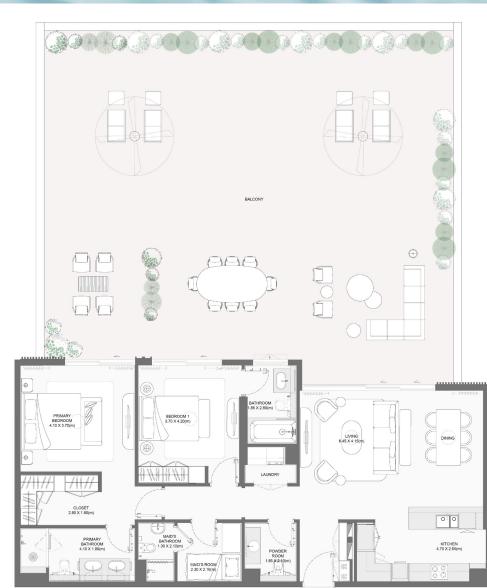

| BUILDING | UNIT NUMBER                              | Suite Area NIA |         | Balcony Area |        | Total Area NSA |         |
|----------|------------------------------------------|----------------|---------|--------------|--------|----------------|---------|
| BUILDING | UNIT NUMBER                              | SQM            | SQFT    | SQM          | SQFT   | SQM            | SQFT    |
| 3        | 203   303  403   503  603   701          | 103.82         | 1117.51 | 17.45        | 187.83 | 121.27         | 1305.34 |
| 1        | 103   203   303   403   503<br>603   703 | 103.82         | 1117.51 | 17.66        | 190.09 | 121.48         | 1307.60 |