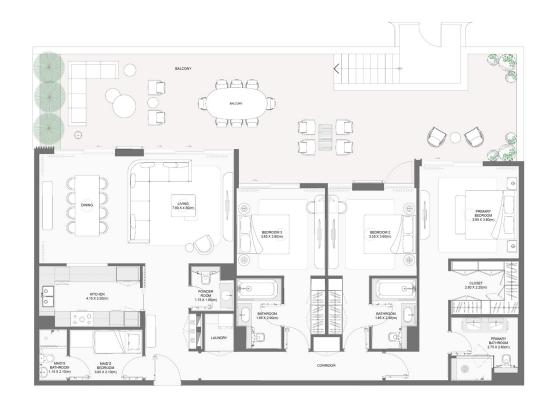

| 1855.70                     | 33.93 | 365.22 | 206.33 | 2220.92 |





#### 3-BEDROOM TYPE F

| BUILDING | UNIT NUMBER | Suite / | Area NIA | Balco | ny Area | Total A | rea NSA |
|----------|-------------|---------|----------|-------|---------|---------|---------|
| BUILDING | UNIT NUMBER | SQM     | SQFT     | SQM   | SQFT    | SQM     | SQFT    |
| 3        | 102         | 172.26  | 1854.19  | 99.65 | 1072.62 | 271.91  | 2926.81 |

















|          |             | Suite A | rea NIA | Balco | ny Area | Total A | rea NSA |
|----------|-------------|---------|---------|-------|---------|---------|---------|
| BUILDING | UNIT NUMBER | SQM     | SQFT    | SQM   | SQFT    | SQM     | SQFT    |
| 3        | G04         | 174.58  | 1879.16 | 93.34 | 1004.70 | 267.92  | 2883.87 |









|   |         |             | Suite Area NIA Balcony Area |         |       | Total Area NSA |        |         |
|---|---------|-------------|-----------------------------|---------|-------|----------------|--------|---------|
| Б | UILDING | UNIT NUMBER | SQM                         | SQFT    | SQM   | SQFT           | SQM    | SQFT    |
|   | 3       | G03         | 174.69                      | 1880.35 | 96.30 | 1036.56        | 270.99 | 2916.91 |









|  | BUILDING | UNIT NUMBER                                                                                 | Suite Area NIA |         | Balcony Area |        | Total Area NSA |         |
|--|----------|---------------------------------------------------------------------------------------------|----------------|---------|---