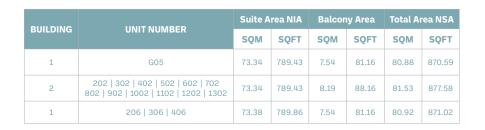

| BUILDING | UNIT NUMBER                             | Suite Area NIA |        | Balcony Area |       | Total Area NSA |        |
|----------|-----------------------------------------|----------------|--------|--------------|-------|----------------|--------|
|          |                                         | SQM            | SQFT   | SQM          | SQFT  | SQM            | SQFT   |
| 1        | 108                                     | 73.34          | 789.43 | 7.78         | 83.74 | 81.12          | 873.17 |
| 3        | 206   306   406   506   606   704       | 73.34          | 789.43 | 7.96         | 85.68 | 81.30          | 875.11 |
| 1        | 208   308   408   506   606   705   804 | 73.34          | 789.43 | 7.98         | 85.90 | 81.32          | 875.32 |