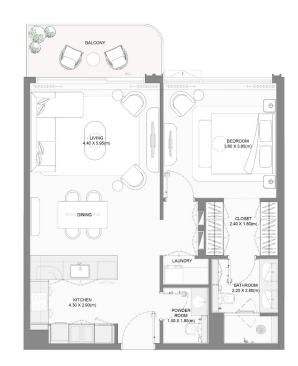

#### 1-BEDROOM TYPE G

| BUILDING |                                                                            | Suite Area NIA |        | Balcony Area |       | Total Area NSA |        |
|----------|----------------------------------------------------------------------------|----------------|--------|--------------|-------|----------------|--------|
|          | UNIT NUMBER                                                                | SQM            | SQFT   | SQM          | SQFT  | SQM            | SQFT   |
| 2        | 201   301   401   501   601   701<br>801   901   1001   1101   1201   1301 | 73.34          | 789.43 | 7.97         | 85.79 | 81.31          | 875.21 |