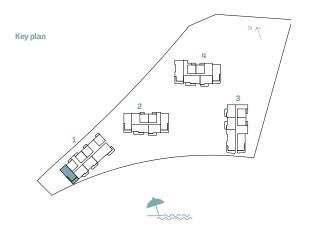

Total Area NSA |         |
|---|----------|-------------|----------------|---------|--------------|--------|----------------|---------|
| Б |          |             | SQM            | SQFT    | SQM          | SQFT   | SQM            | SQFT    |
|   | 1        | G06         | 104.38         | 1123.54 | 28.21        | 303.65 | 132.59         | 1427.19 |









|          |                 | Suite Area NIA Balcony Ar |         | iy Area | Total Aı | ea NSA |         |
|----------|-----------------|---------------------------|---------|---------|----------|--------|---------|
| BUILDING | UNIT NUMBER     | SQM                       | SQFT    | SQM     | SQFT     | SQM    | SQFT    |
| 1        | 205   305   405 | 124.78                    | 1343.12 | 29.82   | 320.98   | 154.60 | 1664.10 |









|          |             | Suite / | Area NIA | Balcony Area |        | Total Area NSA |         |
|----------|-------------|---------|----------|--------------|--------|----------------|---------|
| BUILDING | UNIT NUMBER | SQM     | SQFT     | SQM          | SQFT   | SQM            | SQFT    |
| 2        | G03         | 125.00  | 1345.49  | 91.17        | 981.35 | 216.17         | 2326.83 |







#### 2-BEDROOM TYPE Y



| BUILDING | UILDING UNIT NUMBER                                                                                            | Suite Area NIA |         | Balcor | iy Area | Total A | rea NSA |  |
|----------|----------------------------------------------------------------------------------------------------------------|----------------|---------|--------|--------