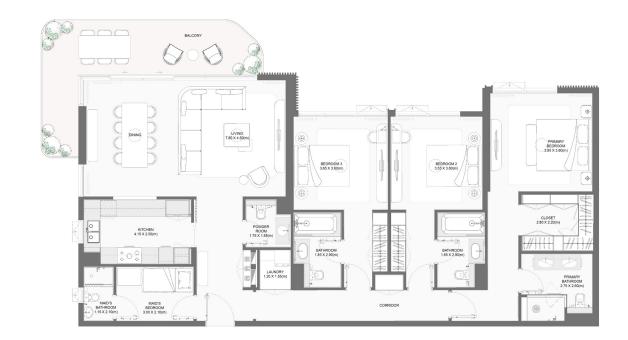

#### 2-BEDROOM TYPE Y

| BUILDING | UILDING UNIT NUMBER                                                                                            | Suite Area NIA |         | Balcor | iy Area | Total A | rea NSA |  |
|----------|----------------------------------------------------------------------------------------------------------------|----------------|---------|--------|---------|---------|---------|--|
| BUILDING |                                                                                                                | SQM            | SQFT    | SQM    | SQFT    | SQM     | SQFT    |  |
| 4        | 201   301   401   501   601   701<br>801   901   1001   1101   1201 1301<br>  1401   1501   1601   1701   1801 | 125.13         | 1346.89 | 27.07  | 291.38  | 152.20  | 1638.27 |  |
| 2        | 203   303   403   503   603   703<br>803   903   1003   1103   1203                                            | 125.14         | 1347.00 | 27.08  | 291.49  | 152.22  | 1638.48 |  |