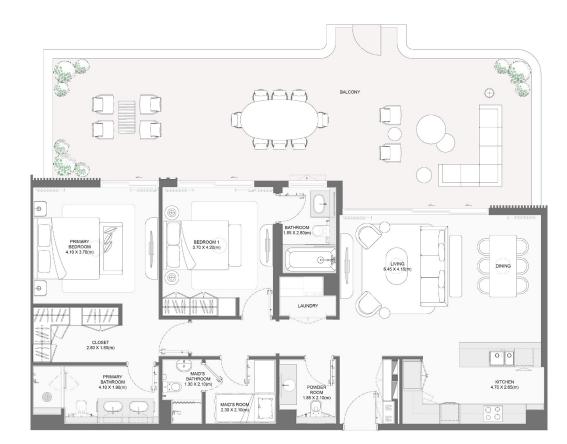

#### 4-BEDROOM TYPE A

888

GOD

MAID BATHRO 2.30 X 1.3

| BUILDING |             | Suite / | Area NIA | Balcor | iy Area | Total A | rea NSA |
|----------|-------------|---------|----------|--------|---------|---------|---------|
|          | UNIT NUMBER | SQM     | SQFT     | SQM    | SQFT    | SQM     | SQFT    |
| 3        | 602         | 281.34  | 3028.32  | 71.48  | 769.40  | 352.82  | 3797.72 |