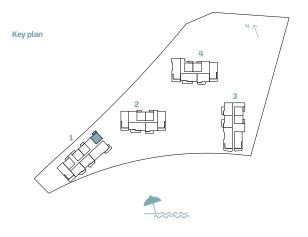

#### 1-BEDROOM TYPE B

| BUILDING |             | Suite Area NIA |        | Balcony Area |        | Total Area NSA |         |
|----------|-------------|----------------|--------|--------------|--------|----------------|---------|
|          | UNIT NUMBER | SQM            | SQFT   | SQM          | SQFT   | SQM            | SQFT    |
| 3        | G01         | 73.56          | 791.79 | 29.60        | 318.61 | 103.16         | 1110.40 |