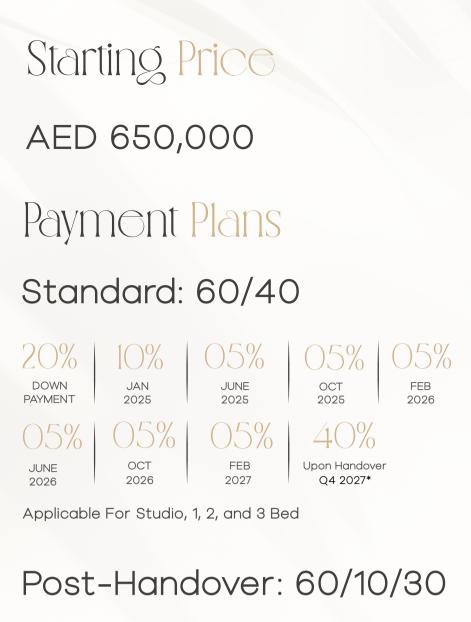

### Ground Floor

| 20%     | 10%  | 05%  | 05%           | 05%                 |
|---------|------|------|---------------|---------------------|
| DOWN    | JAN  | JUNE | OCT           | FEB                 |
| PAYMENT | 2025 | 2025 | 2025          | 2026                |
| 05%     | 05%  | 05%  | 10%           | 30%                 |
| JUNE    | OCT  | FEB  | Upon Handover | 3 Yrs Post-Handover |
| 2026    | 2026 | 2027 | Q4 2027*      | (2.5 Every Quarter) |

Applicable For 1, 2, and 3 Bed

#### AVERAGE SIZES & PRICE RANGE

Studio: 378 sq.ft - 590 sq.ft | AED 650k- 720k

1 Bedroom: 574 sq.ft - 1178 sq.ft | AED 875k- 1.1M

2 Bedroom +Maid: 1493 sq.ft - 1555.17 sq.ft | 1.7M-1.8M

3 Bedroom + Maid: 1544.19 sq.ft - 1574sq.ft | 1.8M-1.9M