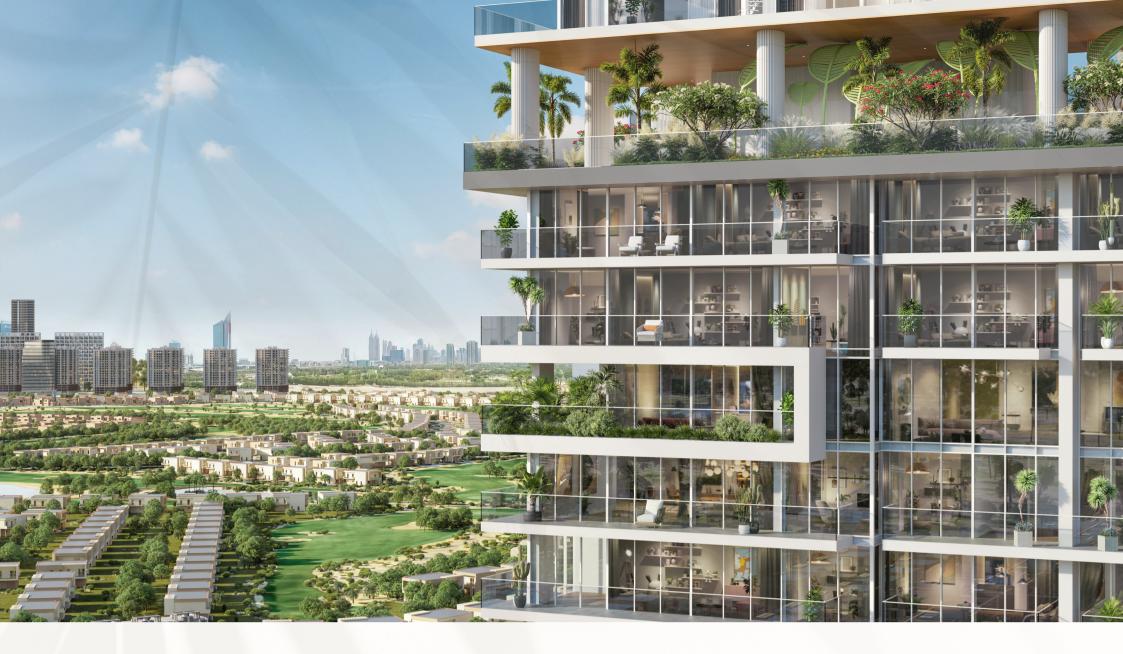

# The Address Of Legacy

Introducing Legado by Prescott, an iconic 34-story residential tower perfectly positioned in JVC, one of Dubai's most desirable communities. This unique development features a collection of premium and signature apartments with modern and sleek interior finishes, setting a new standard for luxury living. Every residence within Legado is thoughtfully designed to maximize its panoramic views, encompassing the breathtaking Dubai skyline, community landscapes, and Dubai Sports City. With over 30 world-class amenities spread across three floors, residents can indulge in resort-style living every day. Strategically located, residents have quick and easy access to key destinations across Dubai, with shopping, dining, educational hubs, health centers, and recreational options all just moments away.

#### Prime Location

Fully Furnished And Fitted Apartment Options

BOSCH KOHLER CERGON SAMSUNG

- Smart Home Technology
- 🚊 Ultra-Luxurious Amenities
- Breathtaking Views From Every Angle
- Private Pools and Rooftop Terraces
- 24/7 Security
- Pet-Friendly Neighborhood