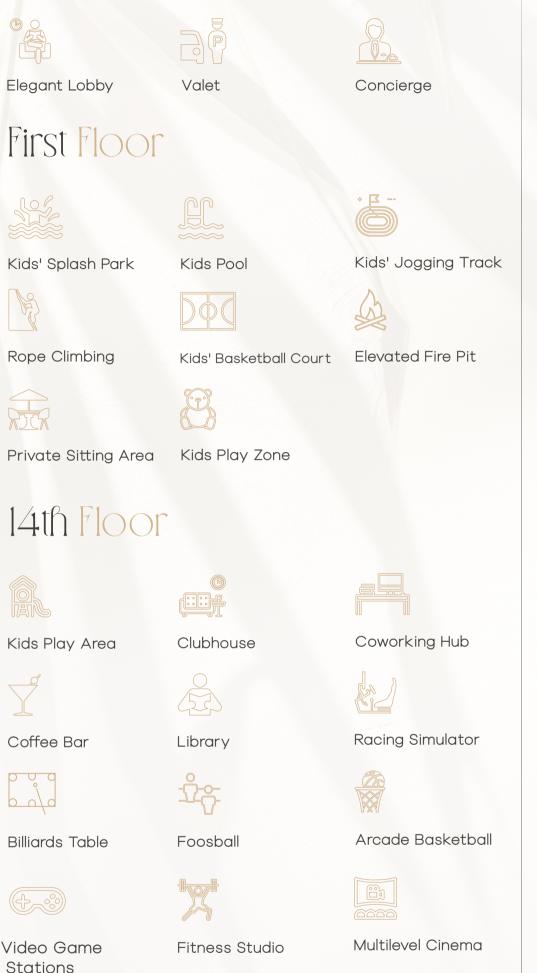

# Ultra-Luxurious Amonitios

### Ground Floor

| 20%     | 10%  | 05%  | 05%           | 05%                 |
|---------|------|------|---------------|---------------------|
| DOWN    | JAN  | JUNE | OCT           | FEB                 |
| PAYMENT | 2025 | 2025 | 2025          | 2026                |
| 05%     | 05%  | 05%  | 10%           | 30%                 |
| JUNE    | OCT  | FEB  | Upon Handover | 3 Yrs Post-Handover |
| 2026    | 2026 | 2027 | Q4 2027*      | (2.5 Every Quarter) |

#### 24th Floor

Infinity Pool

Meditation Decks

Table Tennis Court

Poolside Cabana

Sunbathing Deck

Dedicated Changing Shower Areas