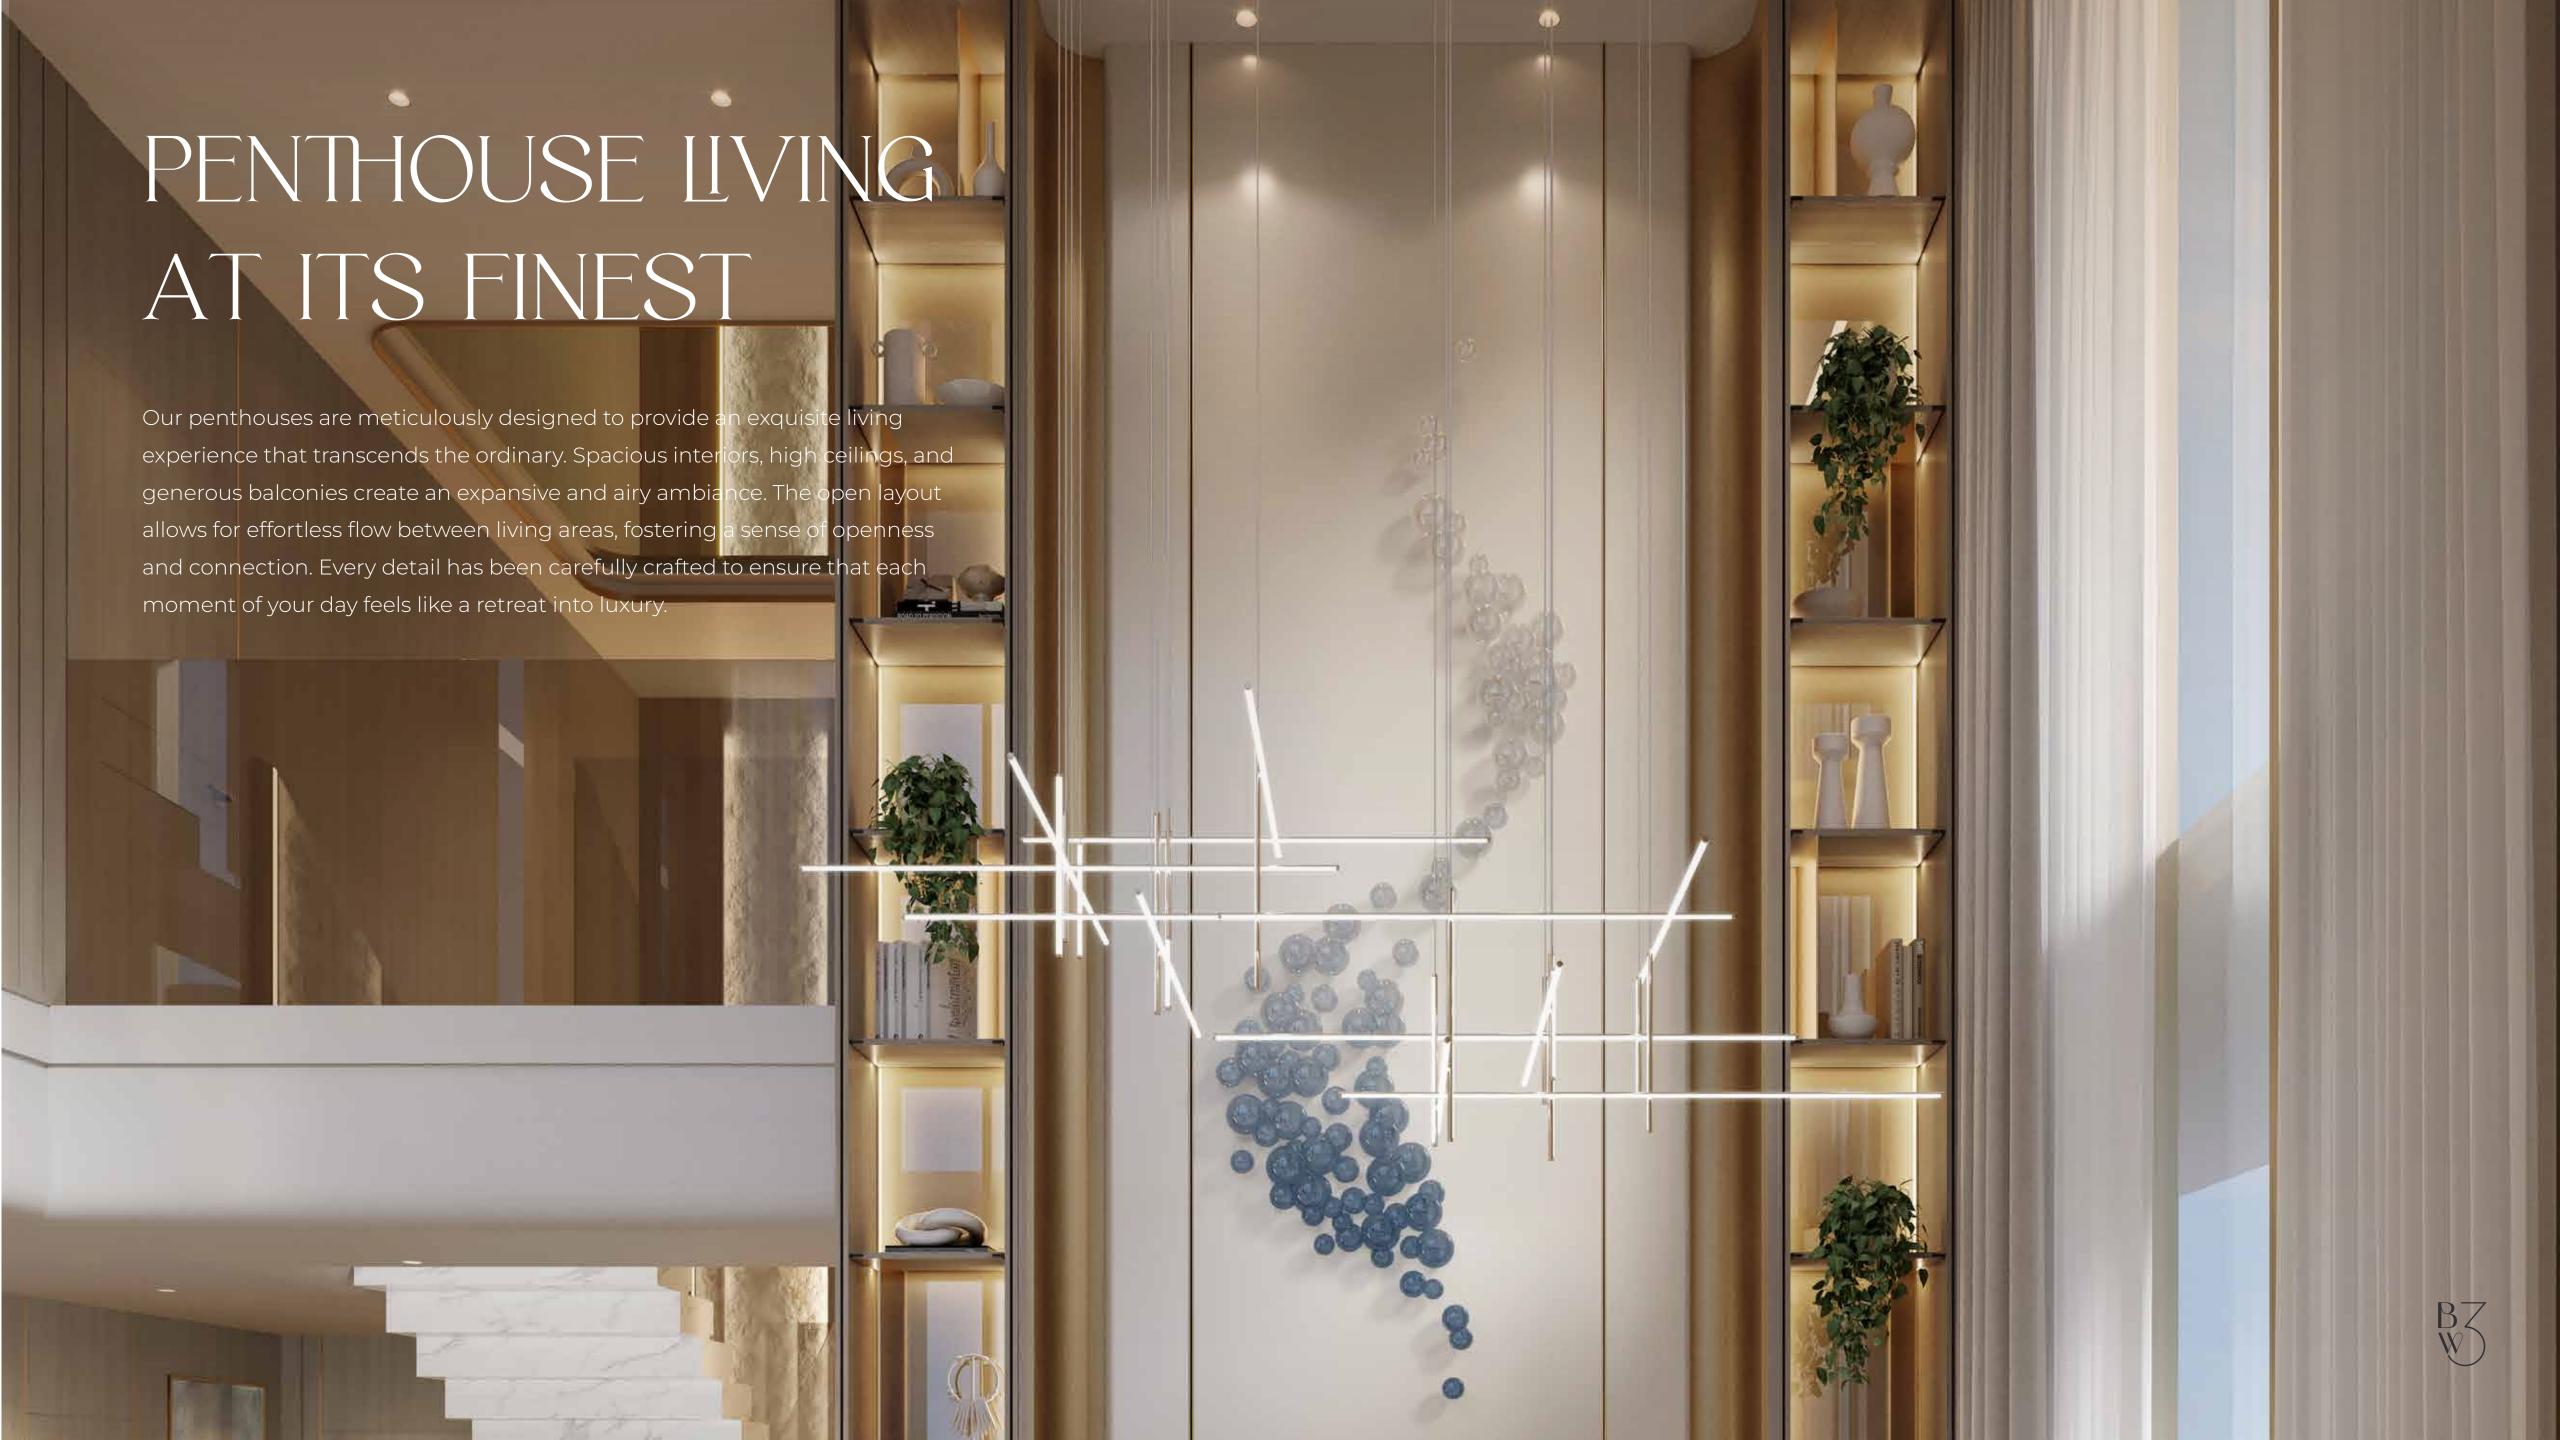

## WHERE SPACE BECOMES ART

Experience the expansive feeling of our double-height ceilings. They create a sense of grandeur and openness, enhancing every moment of your day. Whether you're enjoying a meal in the kitchen, relaxing in the bedroom, or working in the study, the heightened ceilings amplify the sense of space and sophistication.