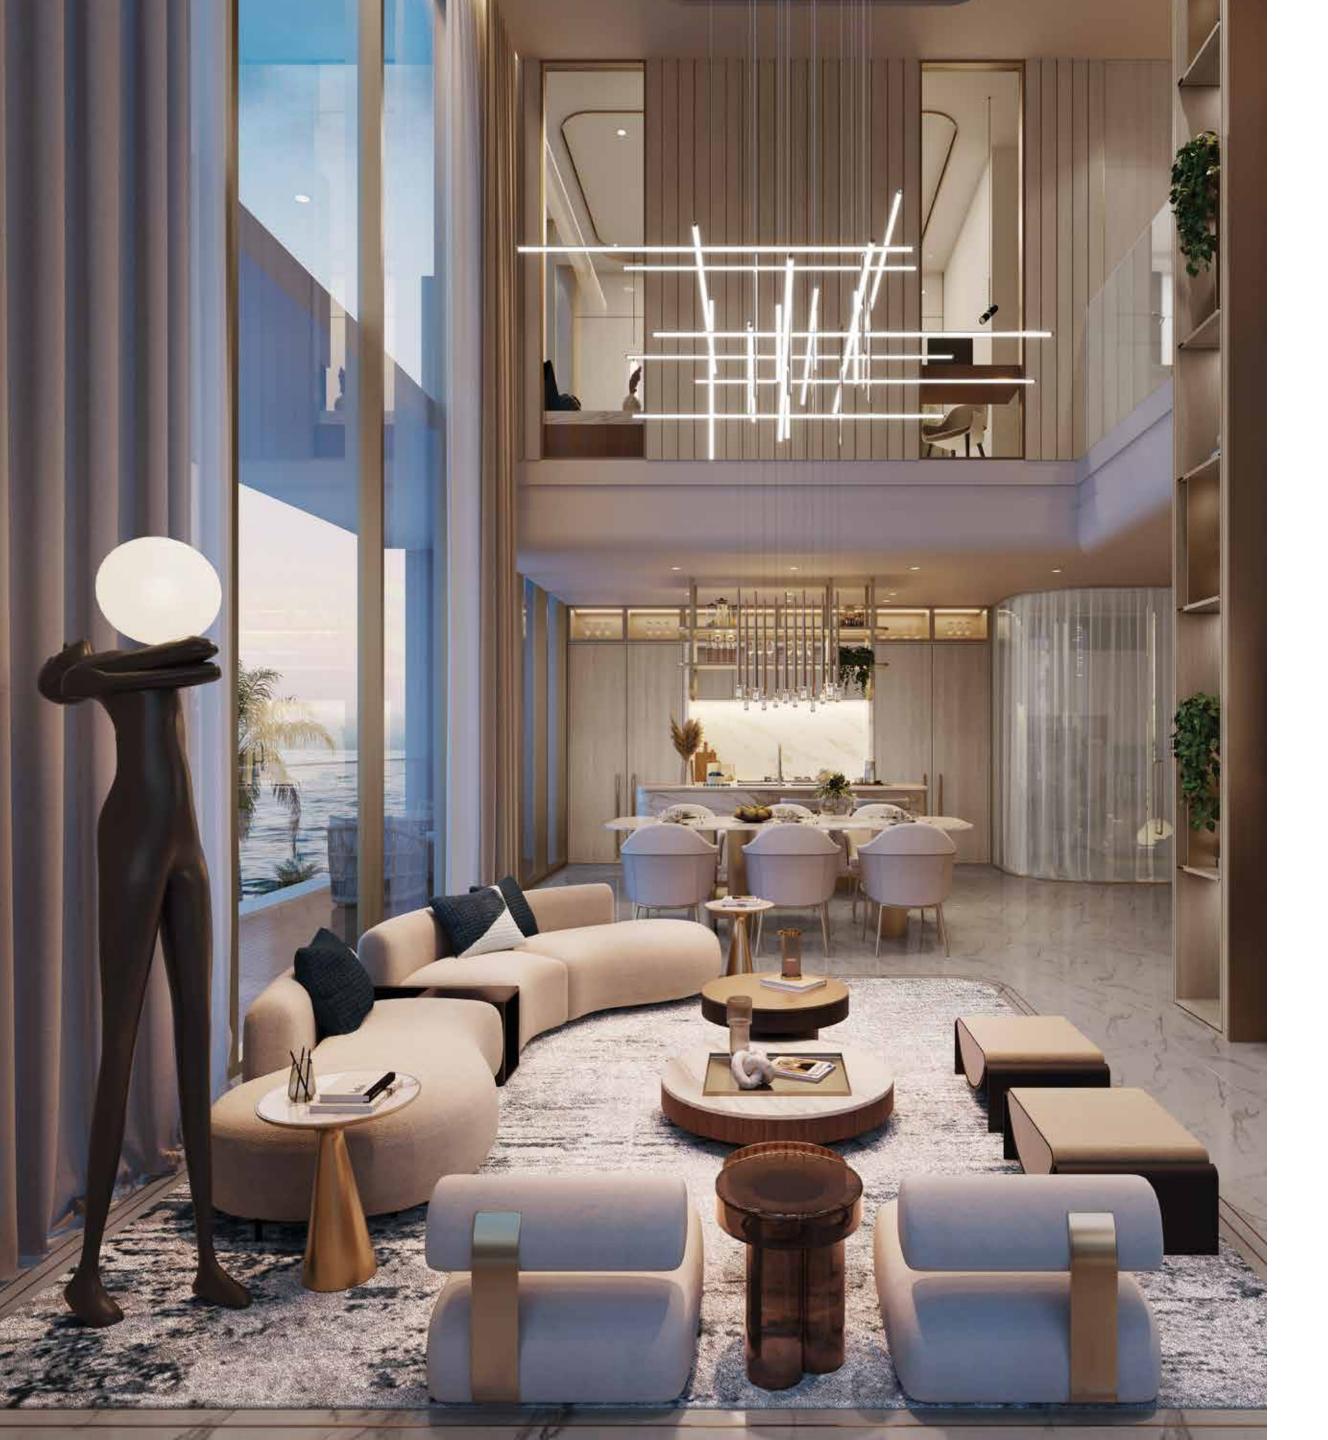

## WHERE SPACE BECOMES ART

Experience the expansive feeling of our double-height ceilings. They create a sense of grandeur and openness, enhancing every moment of your day. Whether you're enjoying a meal in the kitchen, relaxing in the bedroom, or working in the study, the heightened ceilings amplify the sense of space and sophistication.

## EEVATED SPACES, UNPARALEED VIEWS

Here, your mornings begin with floor-to-ceiling windows flooding the space with natural light and offering scenic waterfront views. The living area exudes elegance, featuring curved, sophisticated wood and metal accents, all tied together in a warm, neutral palette. The open layout seamlessly connects the living space to a stylish dining area and kitchen.

#### DINING IN STYIE: CREATE UNFORGETTABLE MOMENTS.

Imagine hosting intimate dinners or gatherings with the calm call of the sea as your background melody. Our dining rooms are designed for both functionality and elegance, allowing you to create unforgettable memories with family and friends.