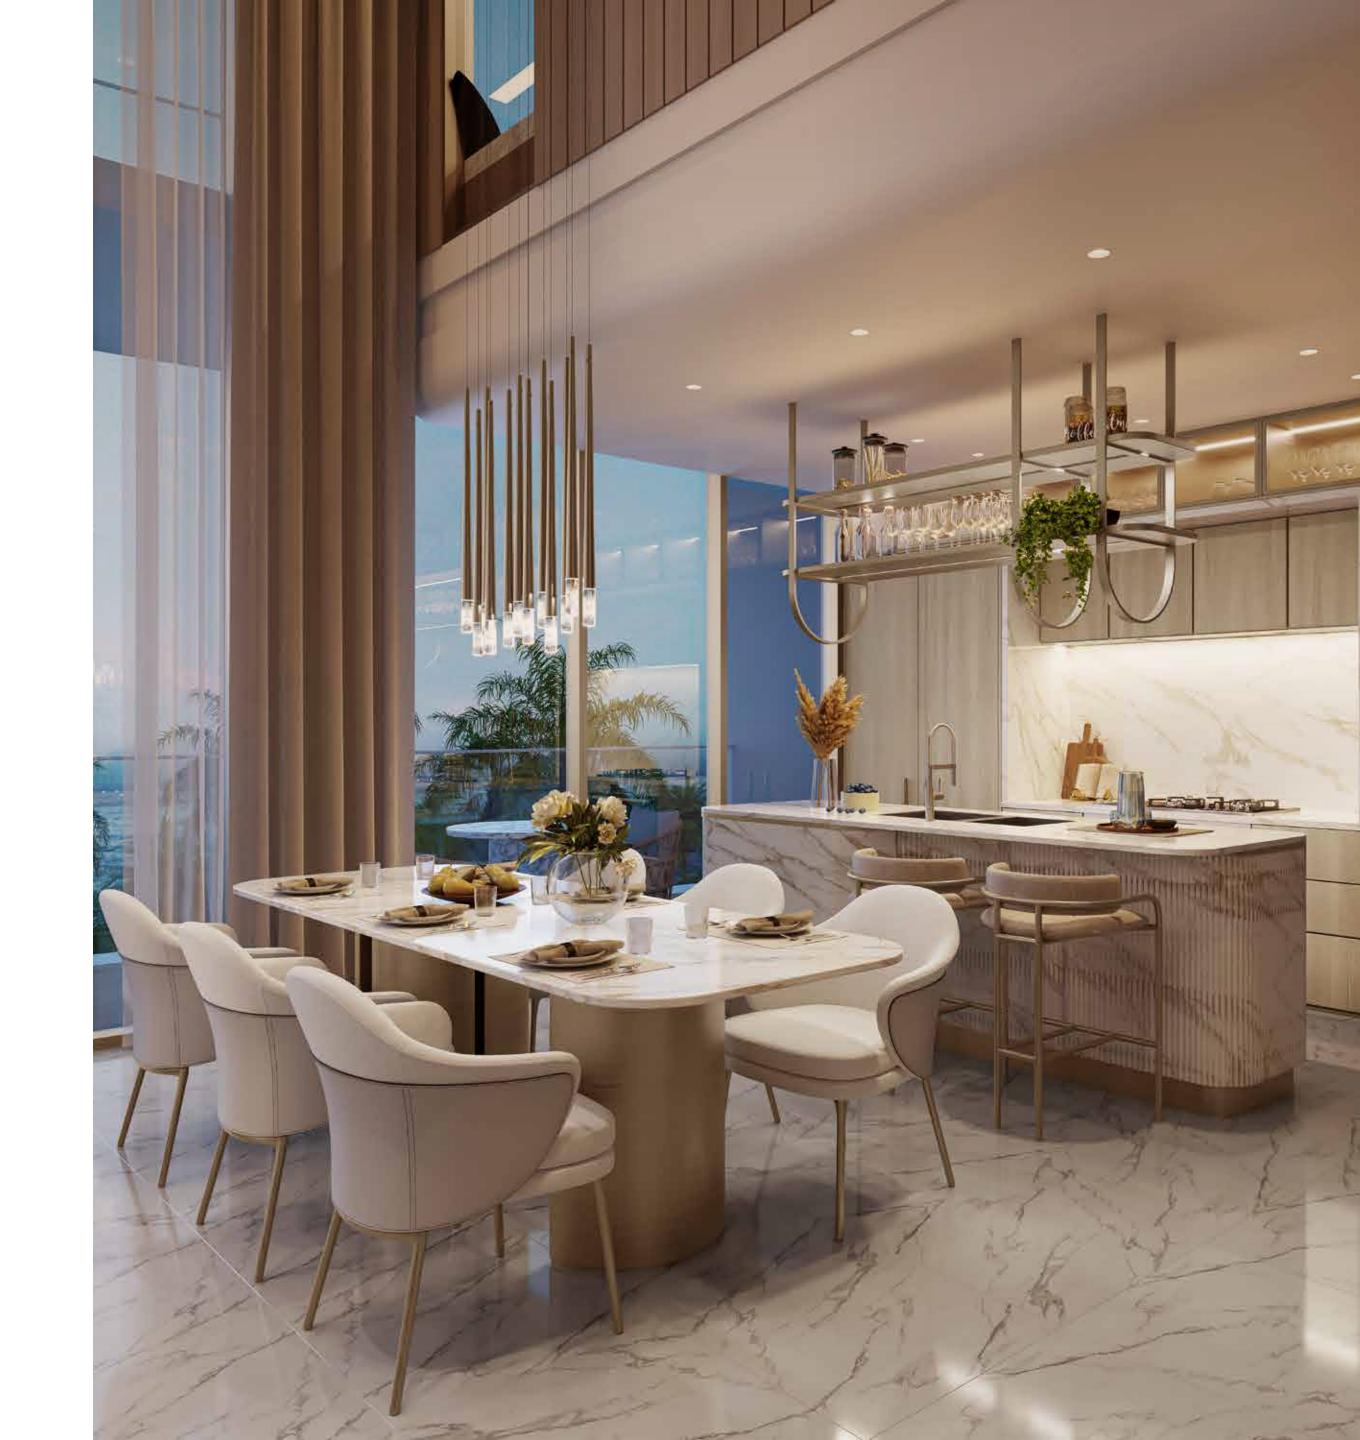

## EEVATED SPACES, UNPARALEED VIEWS

Here, your mornings begin with floor-to-ceiling windows flooding the space with natural light and offering scenic waterfront views. The living area exudes elegance, featuring curved, sophisticated wood and metal accents, all tied together in a warm, neutral palette. The open layout seamlessly connects the living space to a stylish dining area and kitchen.

#### DINING IN STYIE: CREATE UNFORGETTABLE MOMENTS.

Imagine hosting intimate dinners or gatherings with the calm call of the sea as your background melody. Our dining rooms are designed for both functionality and elegance, allowing you to create unforgettable memories with family and friends.