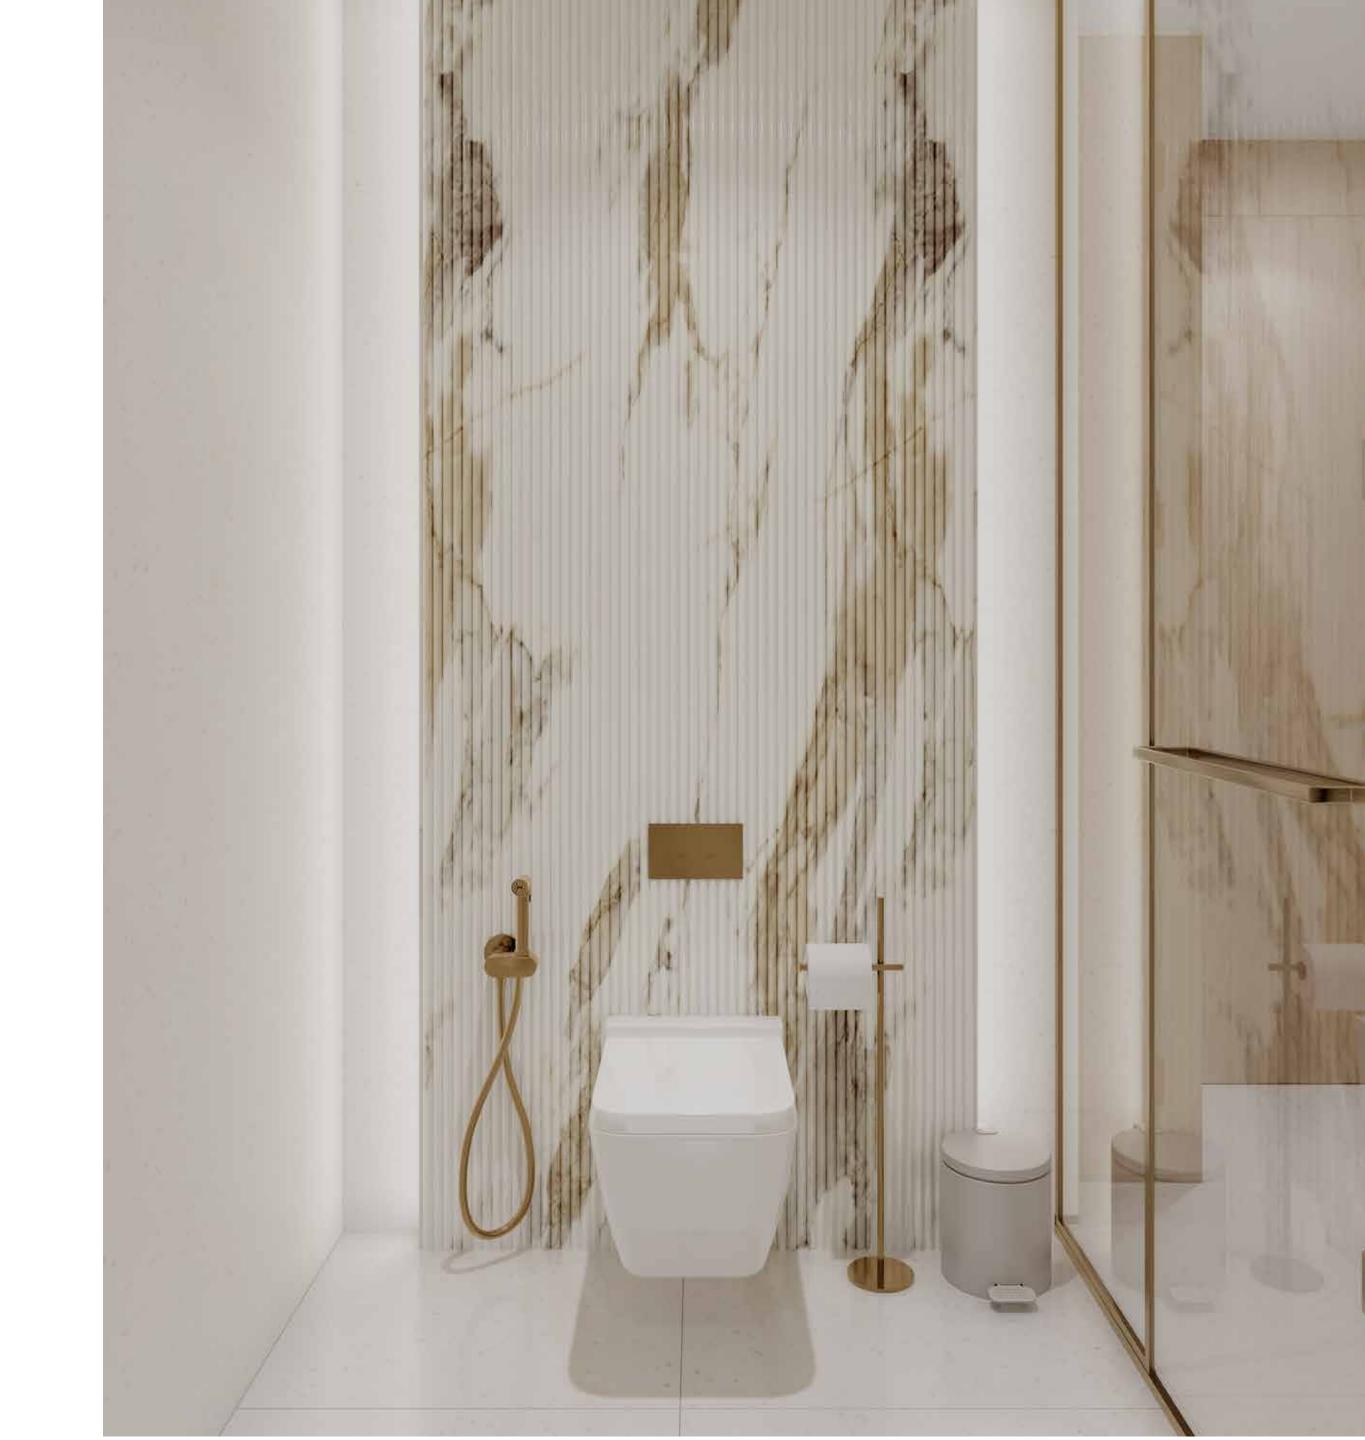

#### SOAK IN LUXURY

Elegant glass door partitions lead into spacious, two separate showers.

A freestanding bathtub invites relaxation, offering a luxurious soak with a view. The marble-fluted wall features and free-standing bath elements add a touch of timeless elegance, transforming everyday routines into indulgent moments of relaxation and self-care.

## EEGANT IN FORM, UXURIOUS IN ESSENCE

Fluted marble tiles in earthy tones and modern gold sanitary fittings give polished finishings to the bathroom. Complemented by sleek ambient lighting the space offers a serene retreat of sophistication and style.