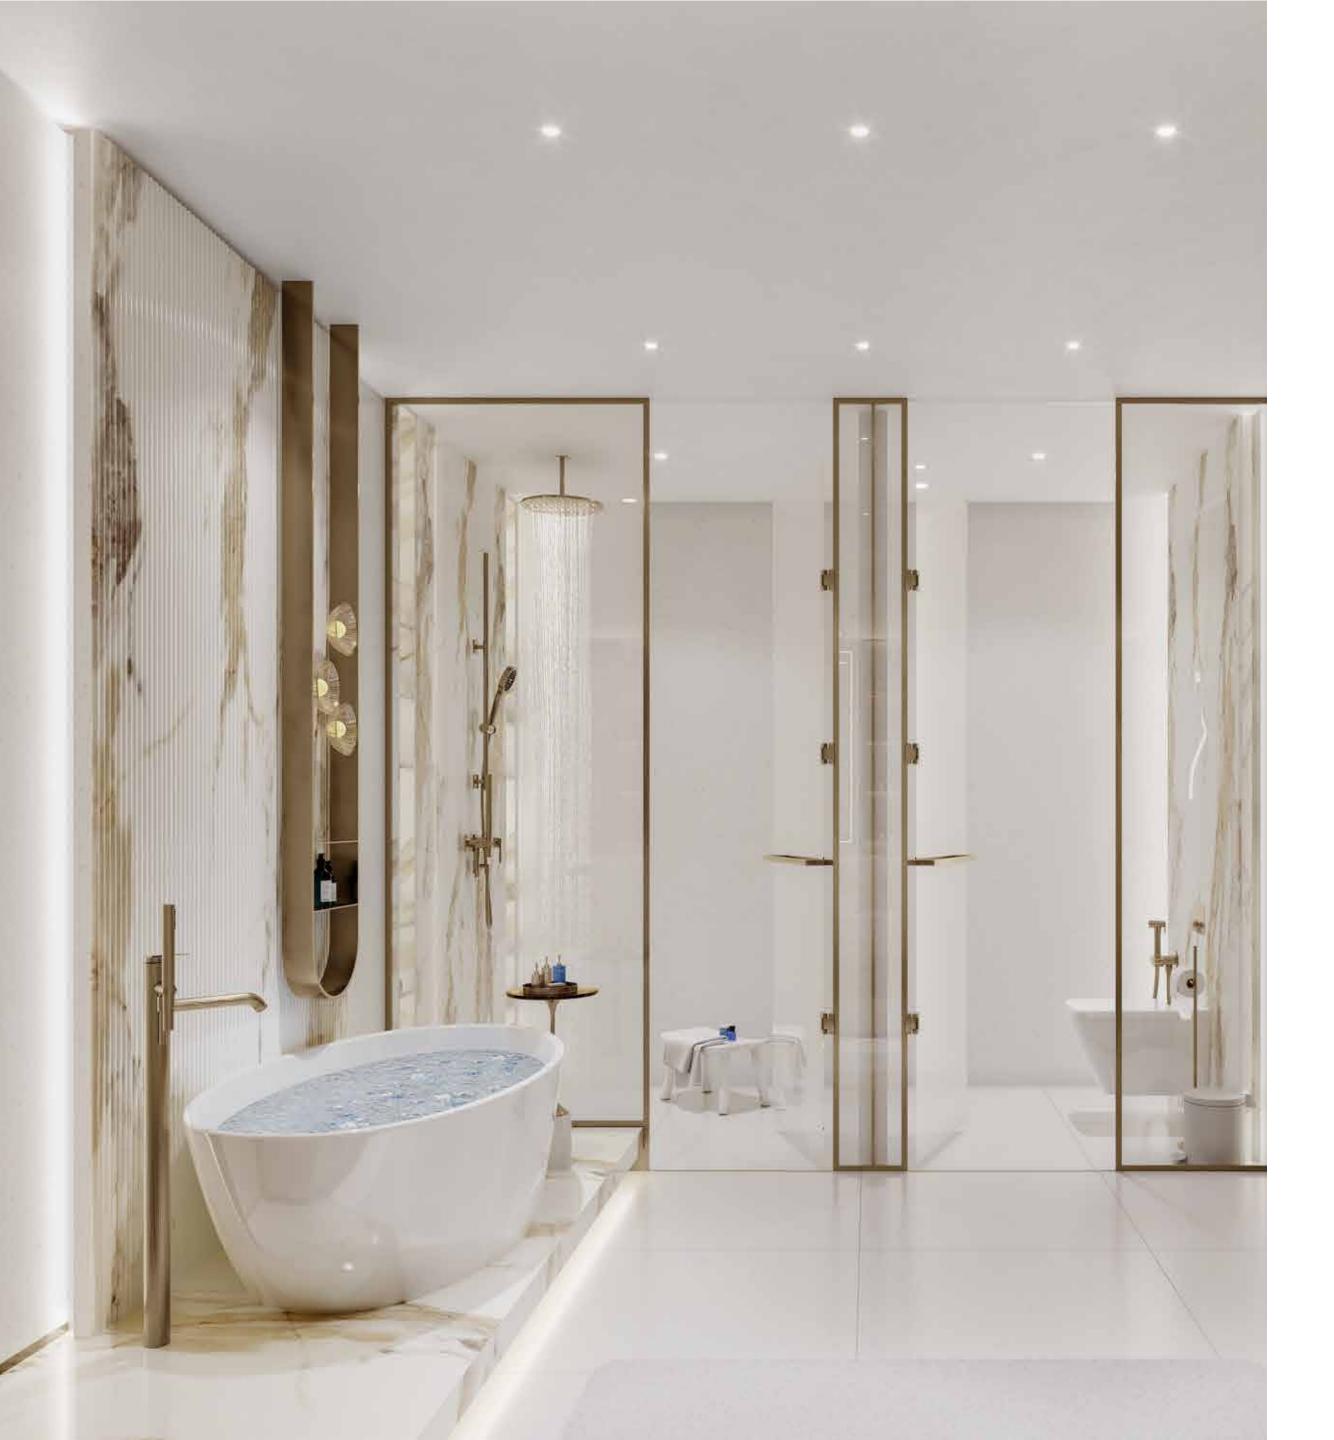

#### SOAK IN LUXURY

Elegant glass door partitions lead into spacious, two separate showers.

A freestanding bathtub invites relaxation, offering a luxurious soak with a view. The marble-fluted wall features and free-standing bath elements add a touch of timeless elegance, transforming everyday routines into indulgent moments of relaxation and self-care.

## EEGANT IN FORM, UXURIOUS IN ESSENCE

Fluted marble tiles in earthy tones and modern gold sanitary fittings give polished finishings to the bathroom. Complemented by sleek ambient lighting the space offers a serene retreat of sophistication and style.