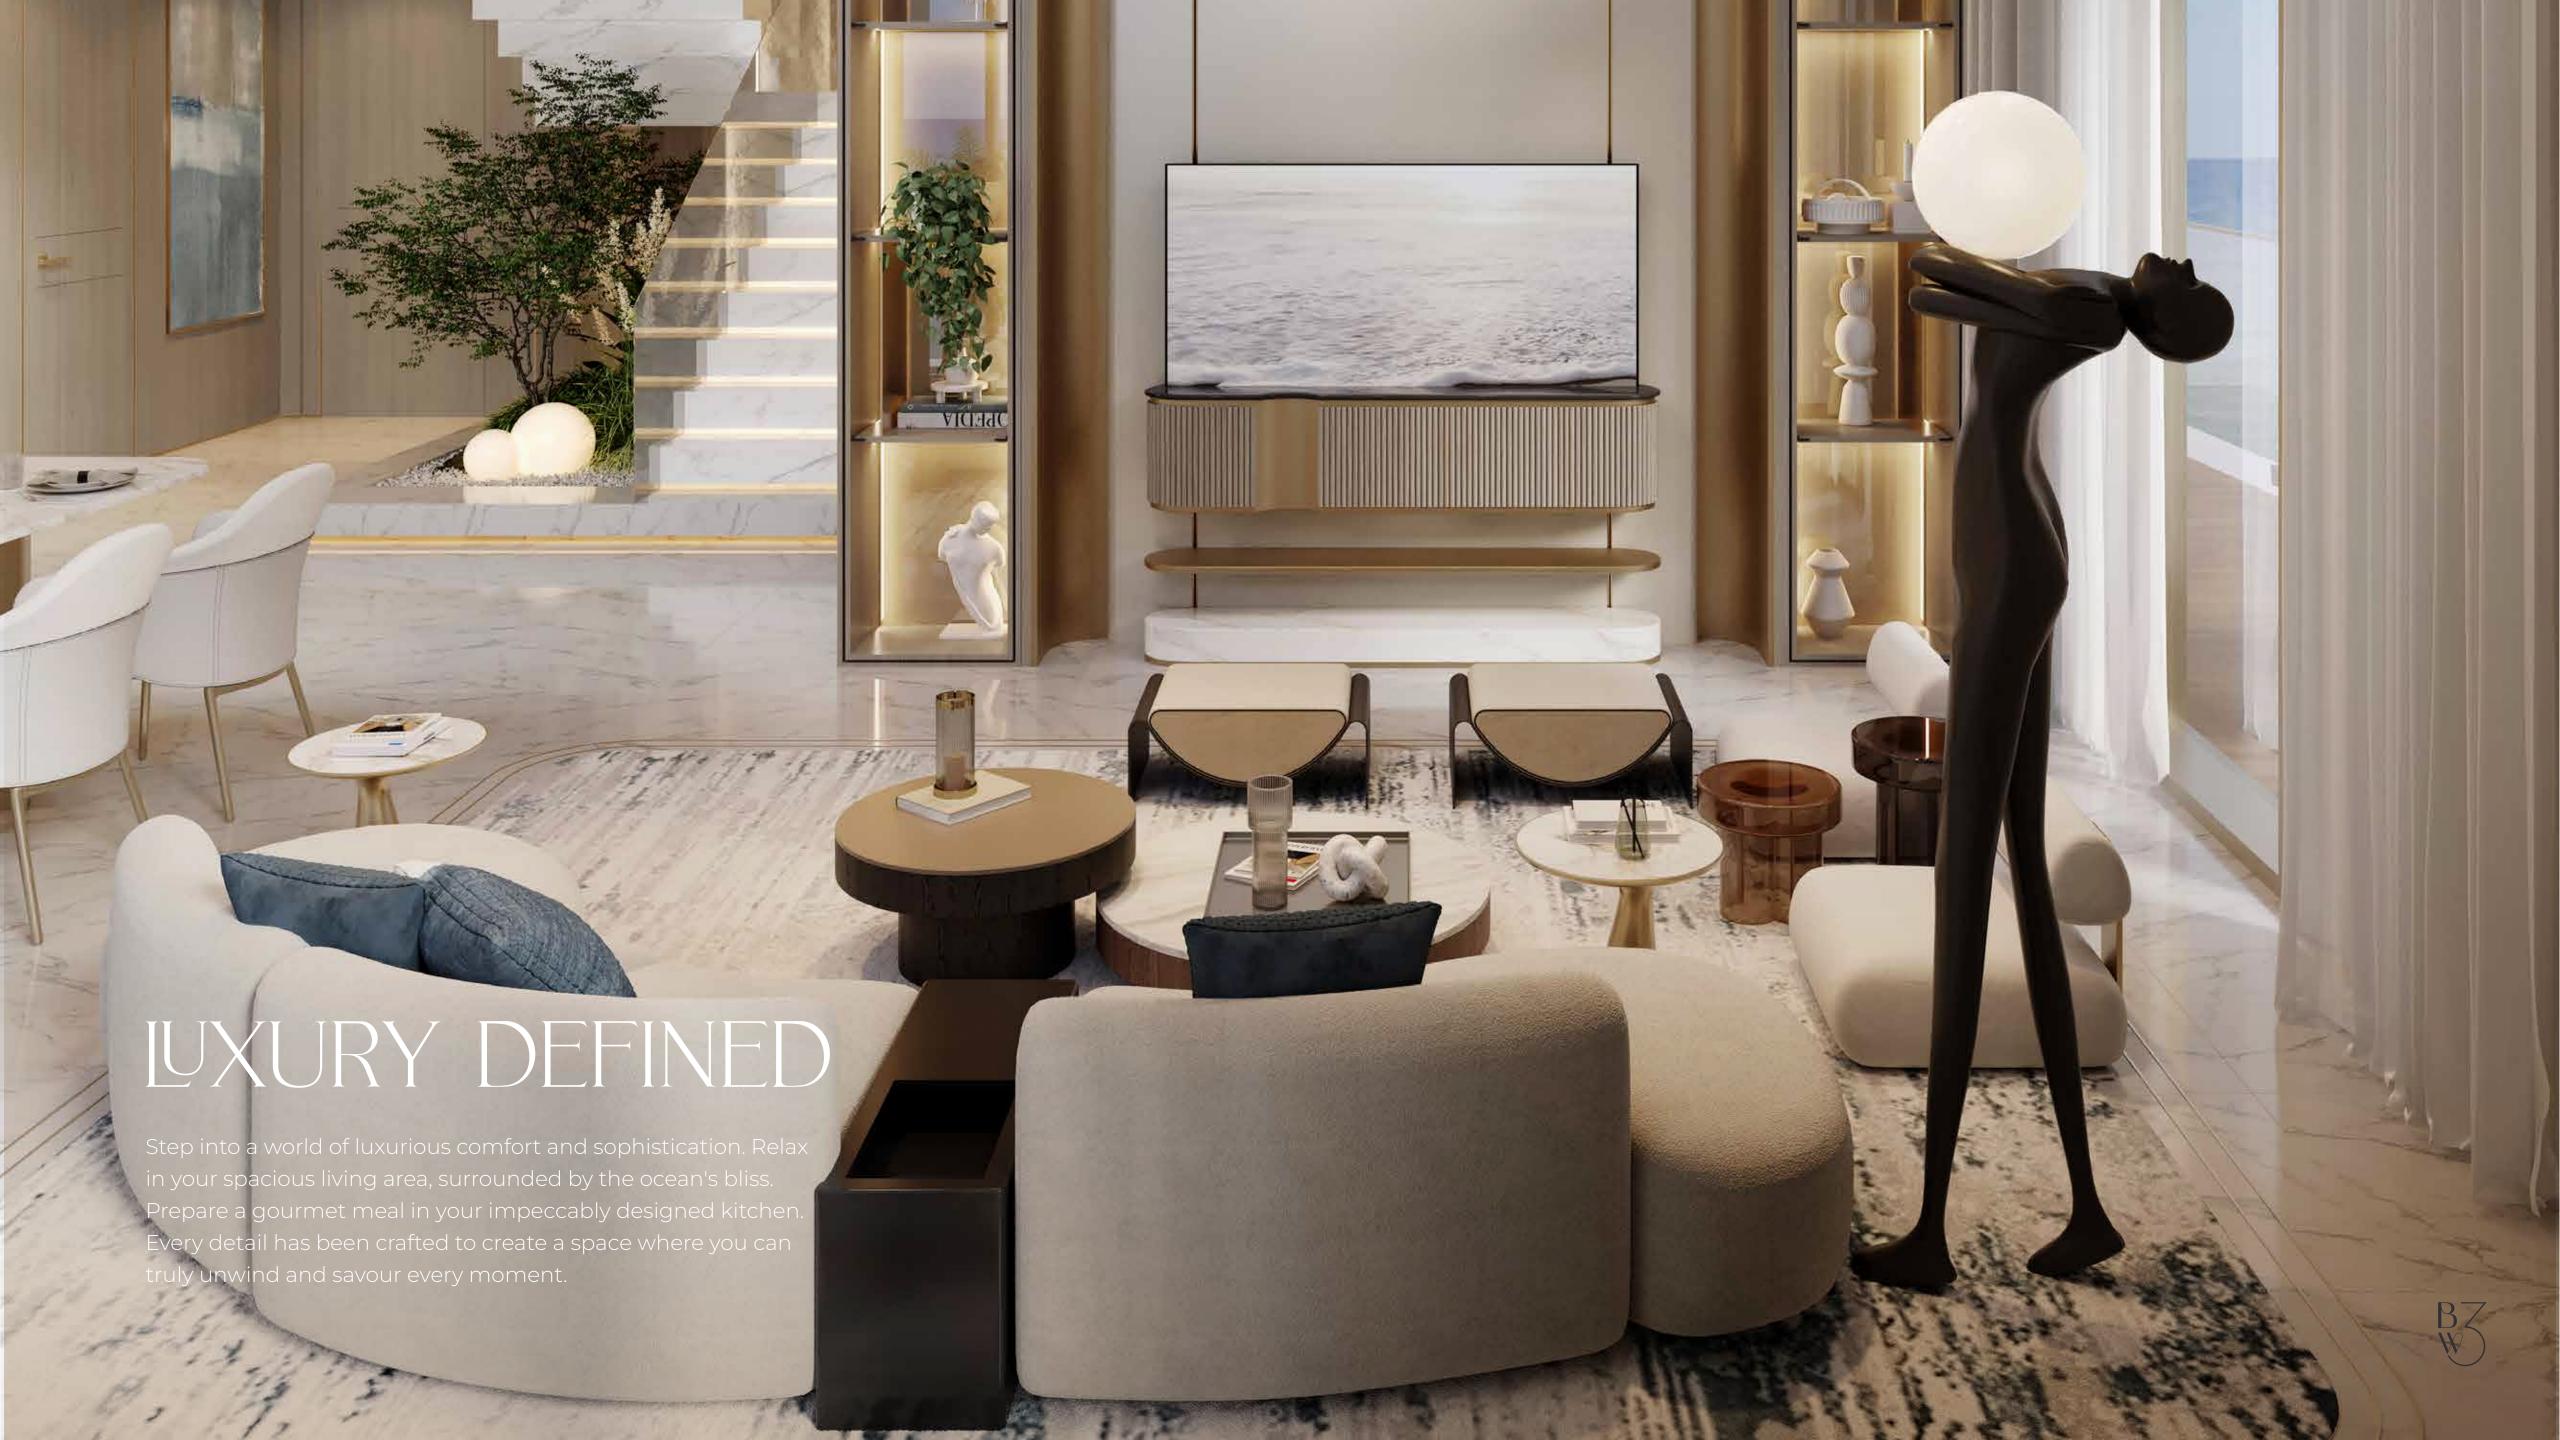

## EEVATED SPACES, UNPARALEED VIEWS

Here, your mornings begin with floor-to-ceiling windows flooding the space with natural light and offering scenic waterfront views. The living area exudes elegance, featuring curved, sophisticated wood and metal accents, all tied together in a warm, neutral palette. The open layout seamlessly connects the living space to a stylish dining area and kitchen.