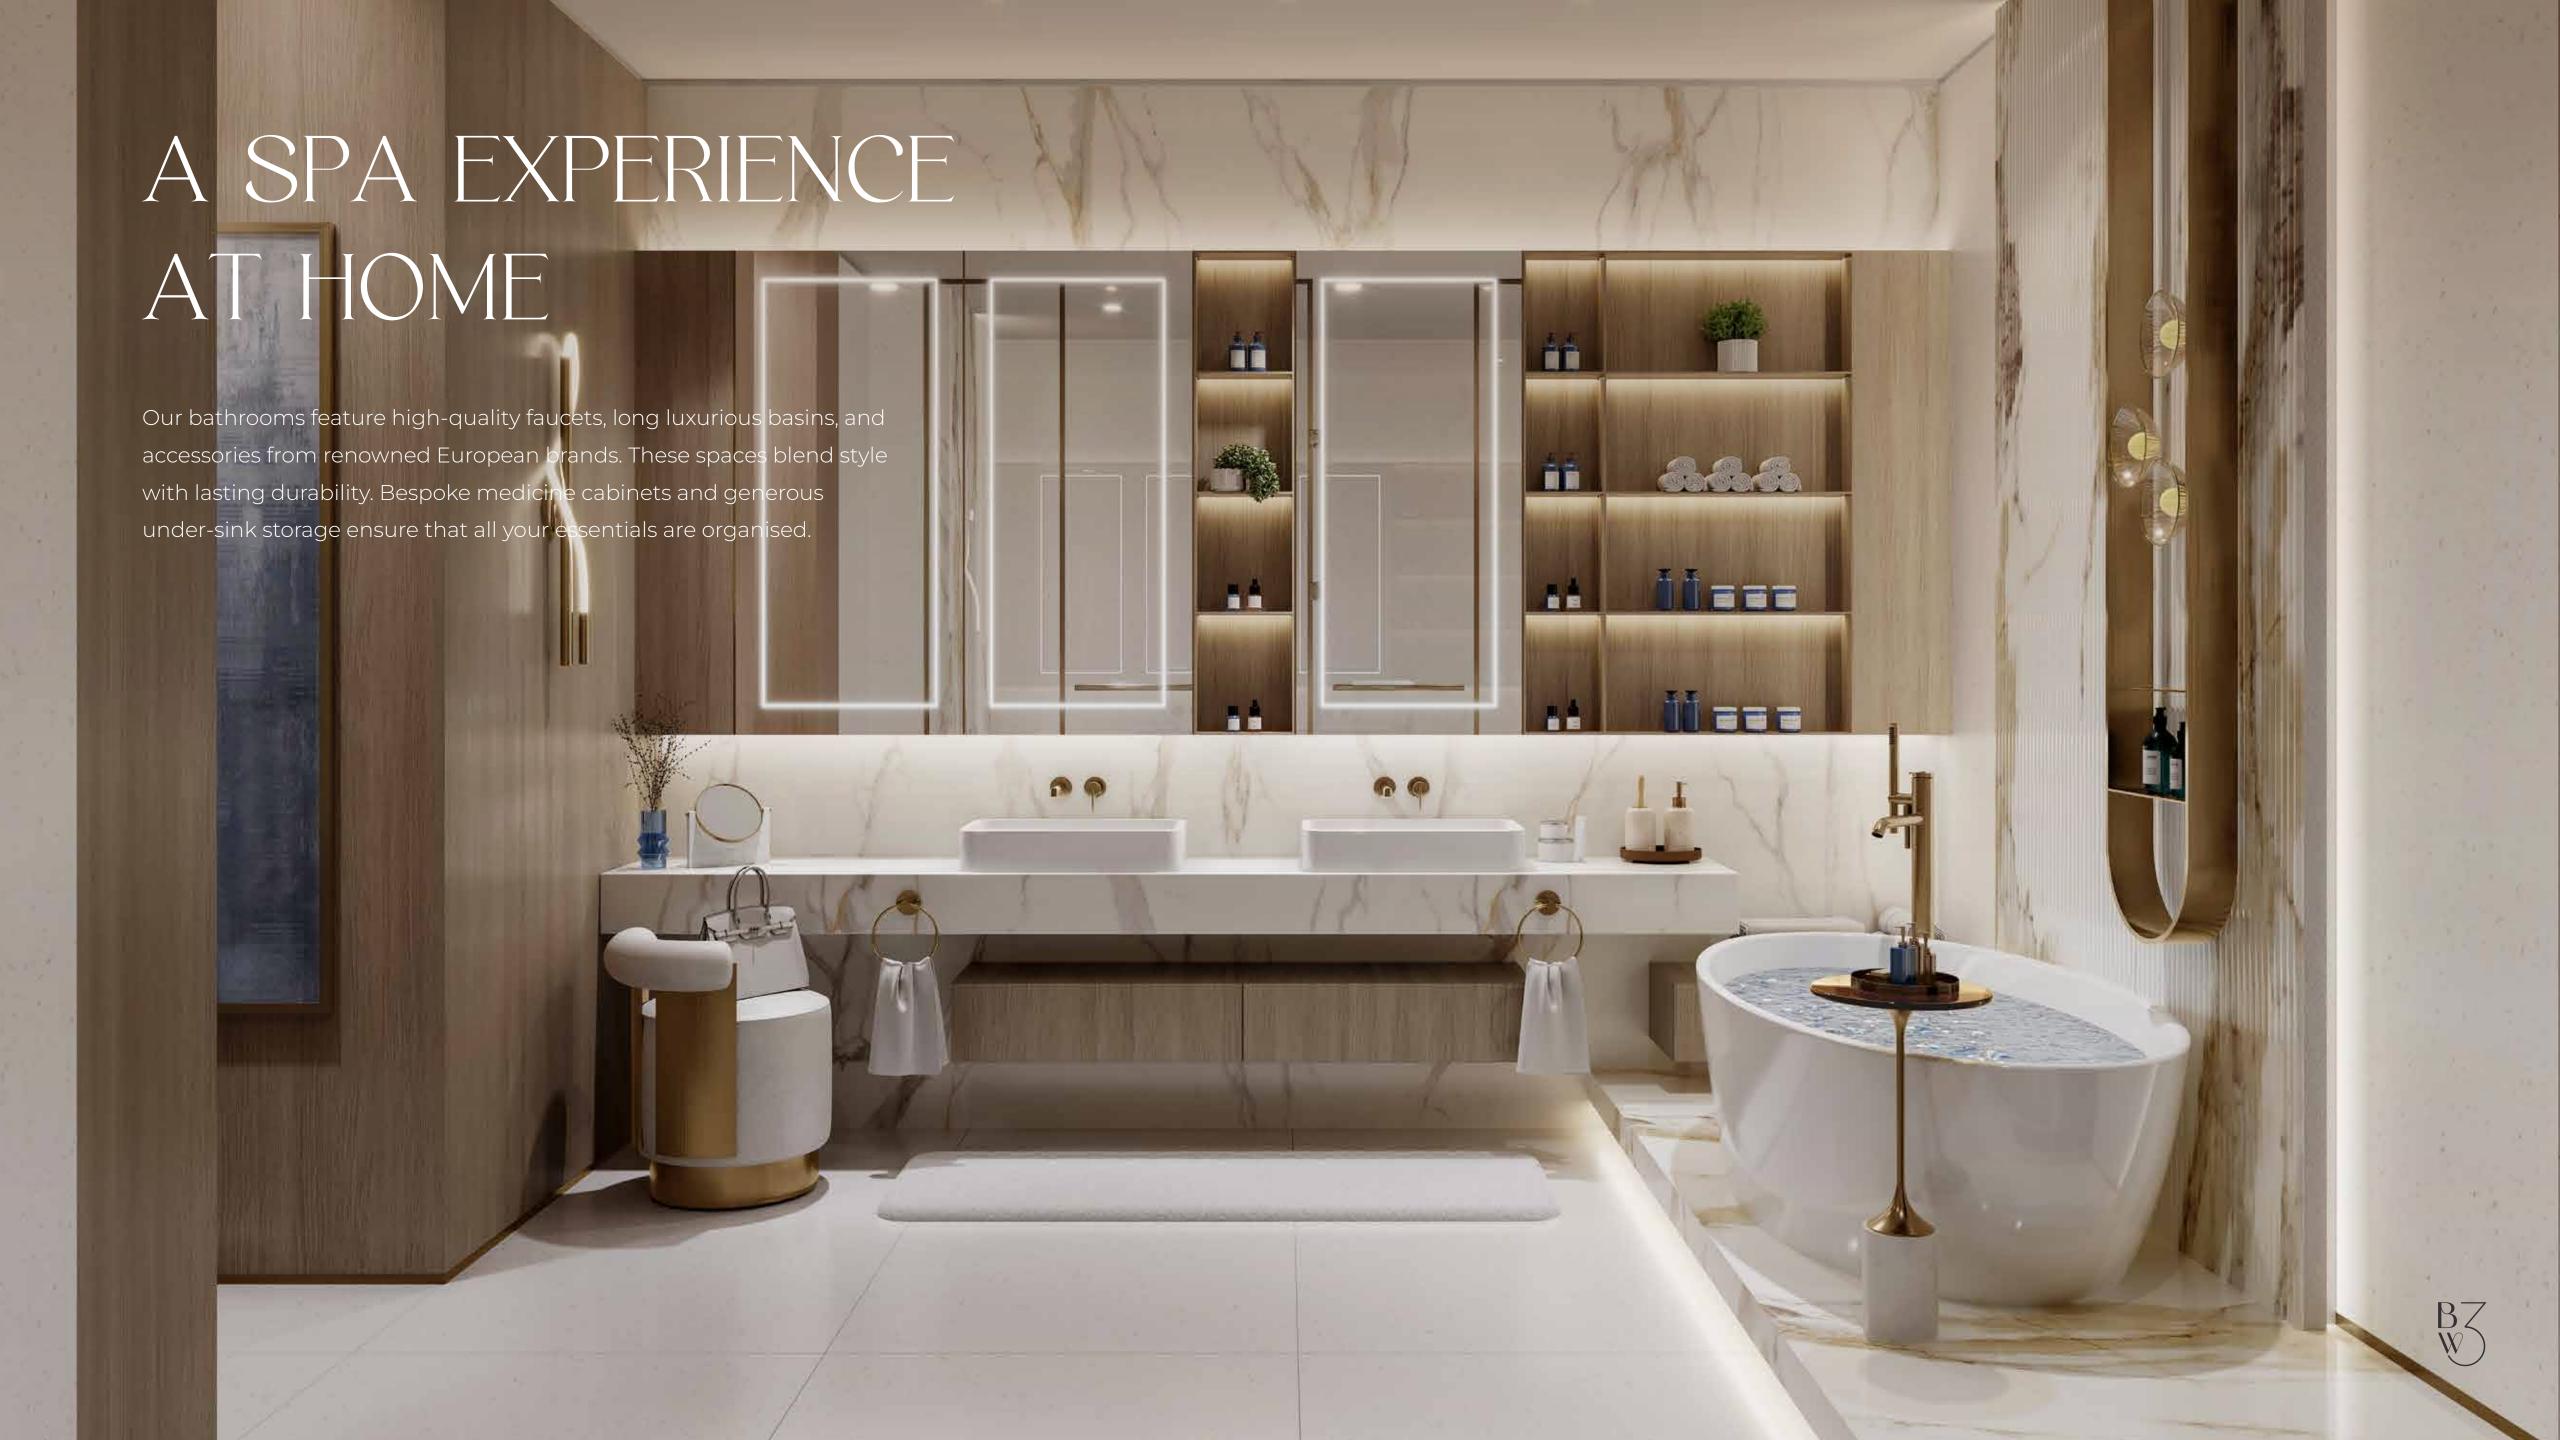

#### SOAK IN LUXURY

Elegant glass door partitions lead into spacious, two separate showers.

A freestanding bathtub invites relaxation, offering a luxurious soak with a view. The marble-fluted wall features and free-standing bath elements add a touch of timeless elegance, transforming everyday routines into indulgent moments of relaxation and self-care.

## EEGANT IN FORM, UXURIOUS IN ESSENCE

Fluted marble tiles in earthy tones and modern gold sanitary fittings give polished finishings to the bathroom. Complemented by sleek ambient lighting the space offers a serene retreat of sophistication and style.