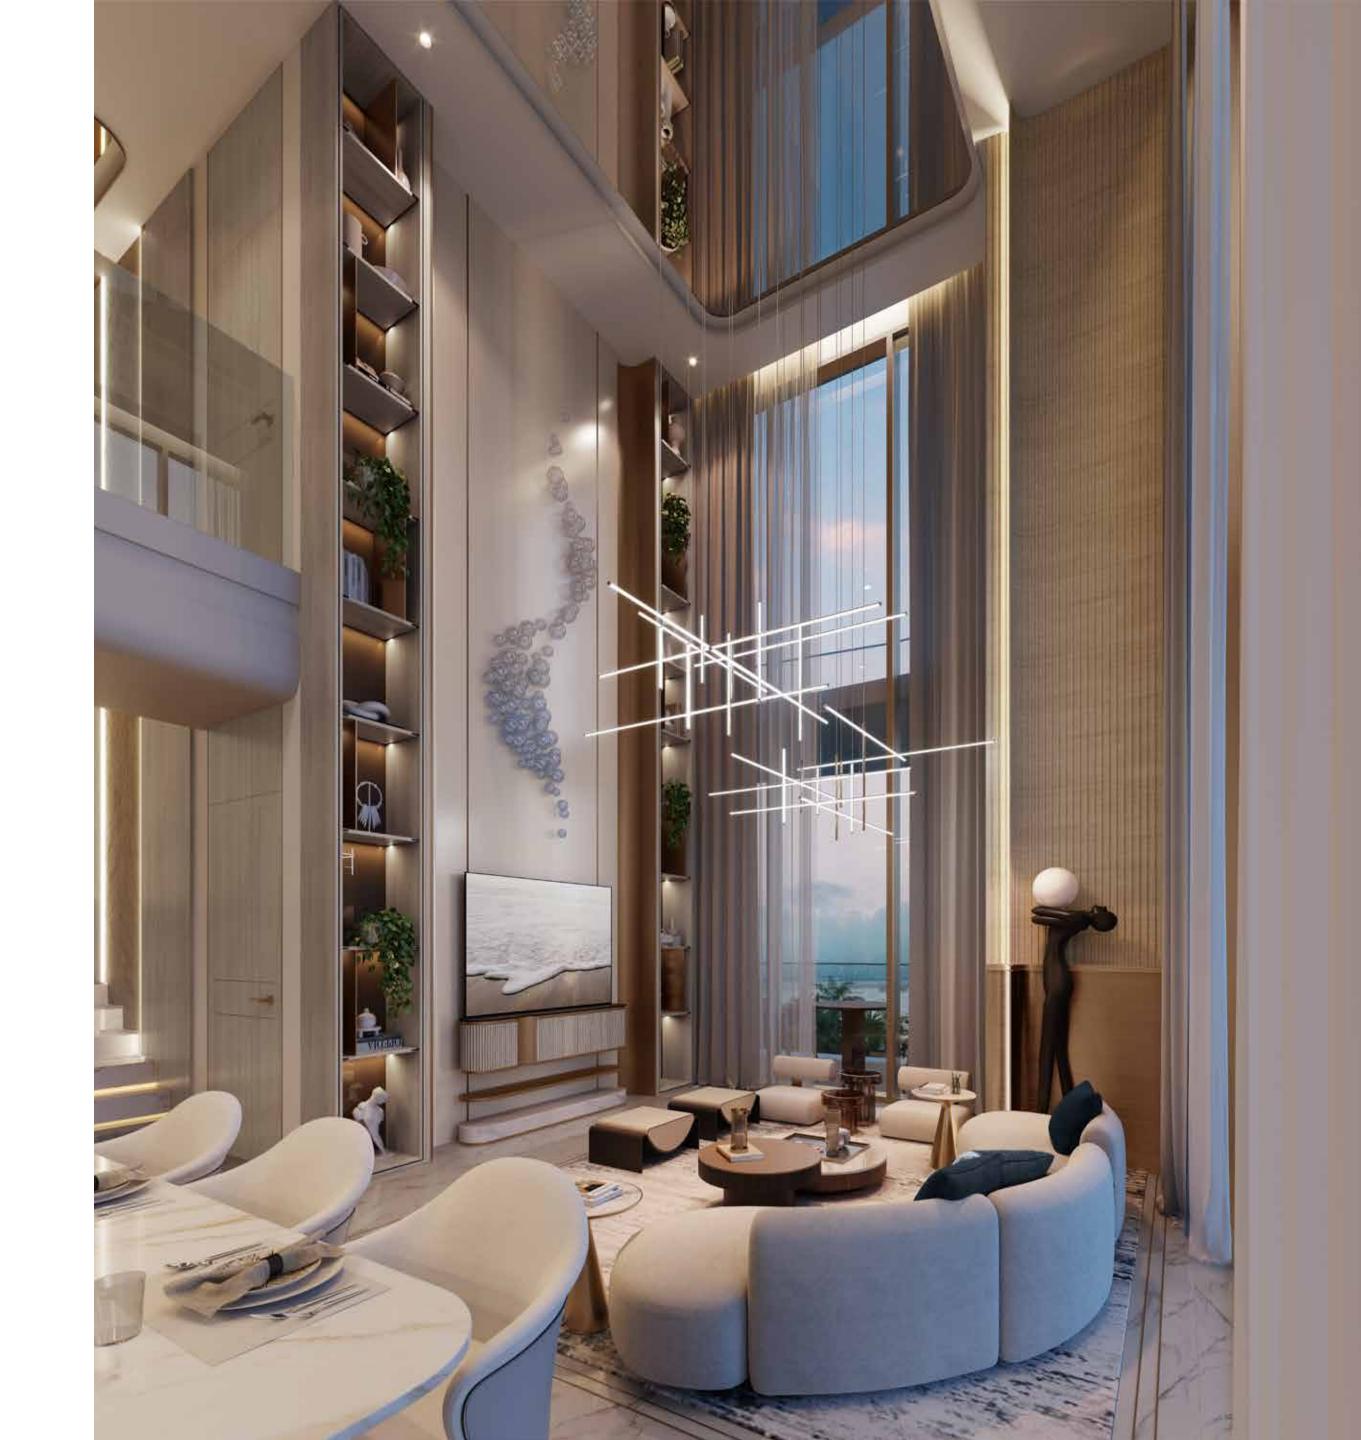

## WHERE SPACE BECOMES ART

Experience the expansive feeling of our double-height ceilings. They create a sense of grandeur and openness, enhancing every moment of your day. Whether you're enjoying a meal in the kitchen, relaxing in the bedroom, or working in the study, the heightened ceilings amplify the sense of space and sophistication.

## EEVATED SPACES, UNPARALEED VIEWS

Here, your mornings begin with floor-to-ceiling windows flooding the space with natural light and offering scenic waterfront views. The living area exudes elegance, featuring curved, sophisticated wood and metal accents, all tied together in a warm, neutral palette. The open layout seamlessly connects the living space to a stylish dining area and kitchen.

## A SPACE FOR INSPIRATION; YOUR STUDY AWAITS

Find your perfect space to work, read, or simply relax in your private study. Let the calming views inspire your creativity and focus your mind. This is a place where you can unwind and recharge, while still being connected to the world.