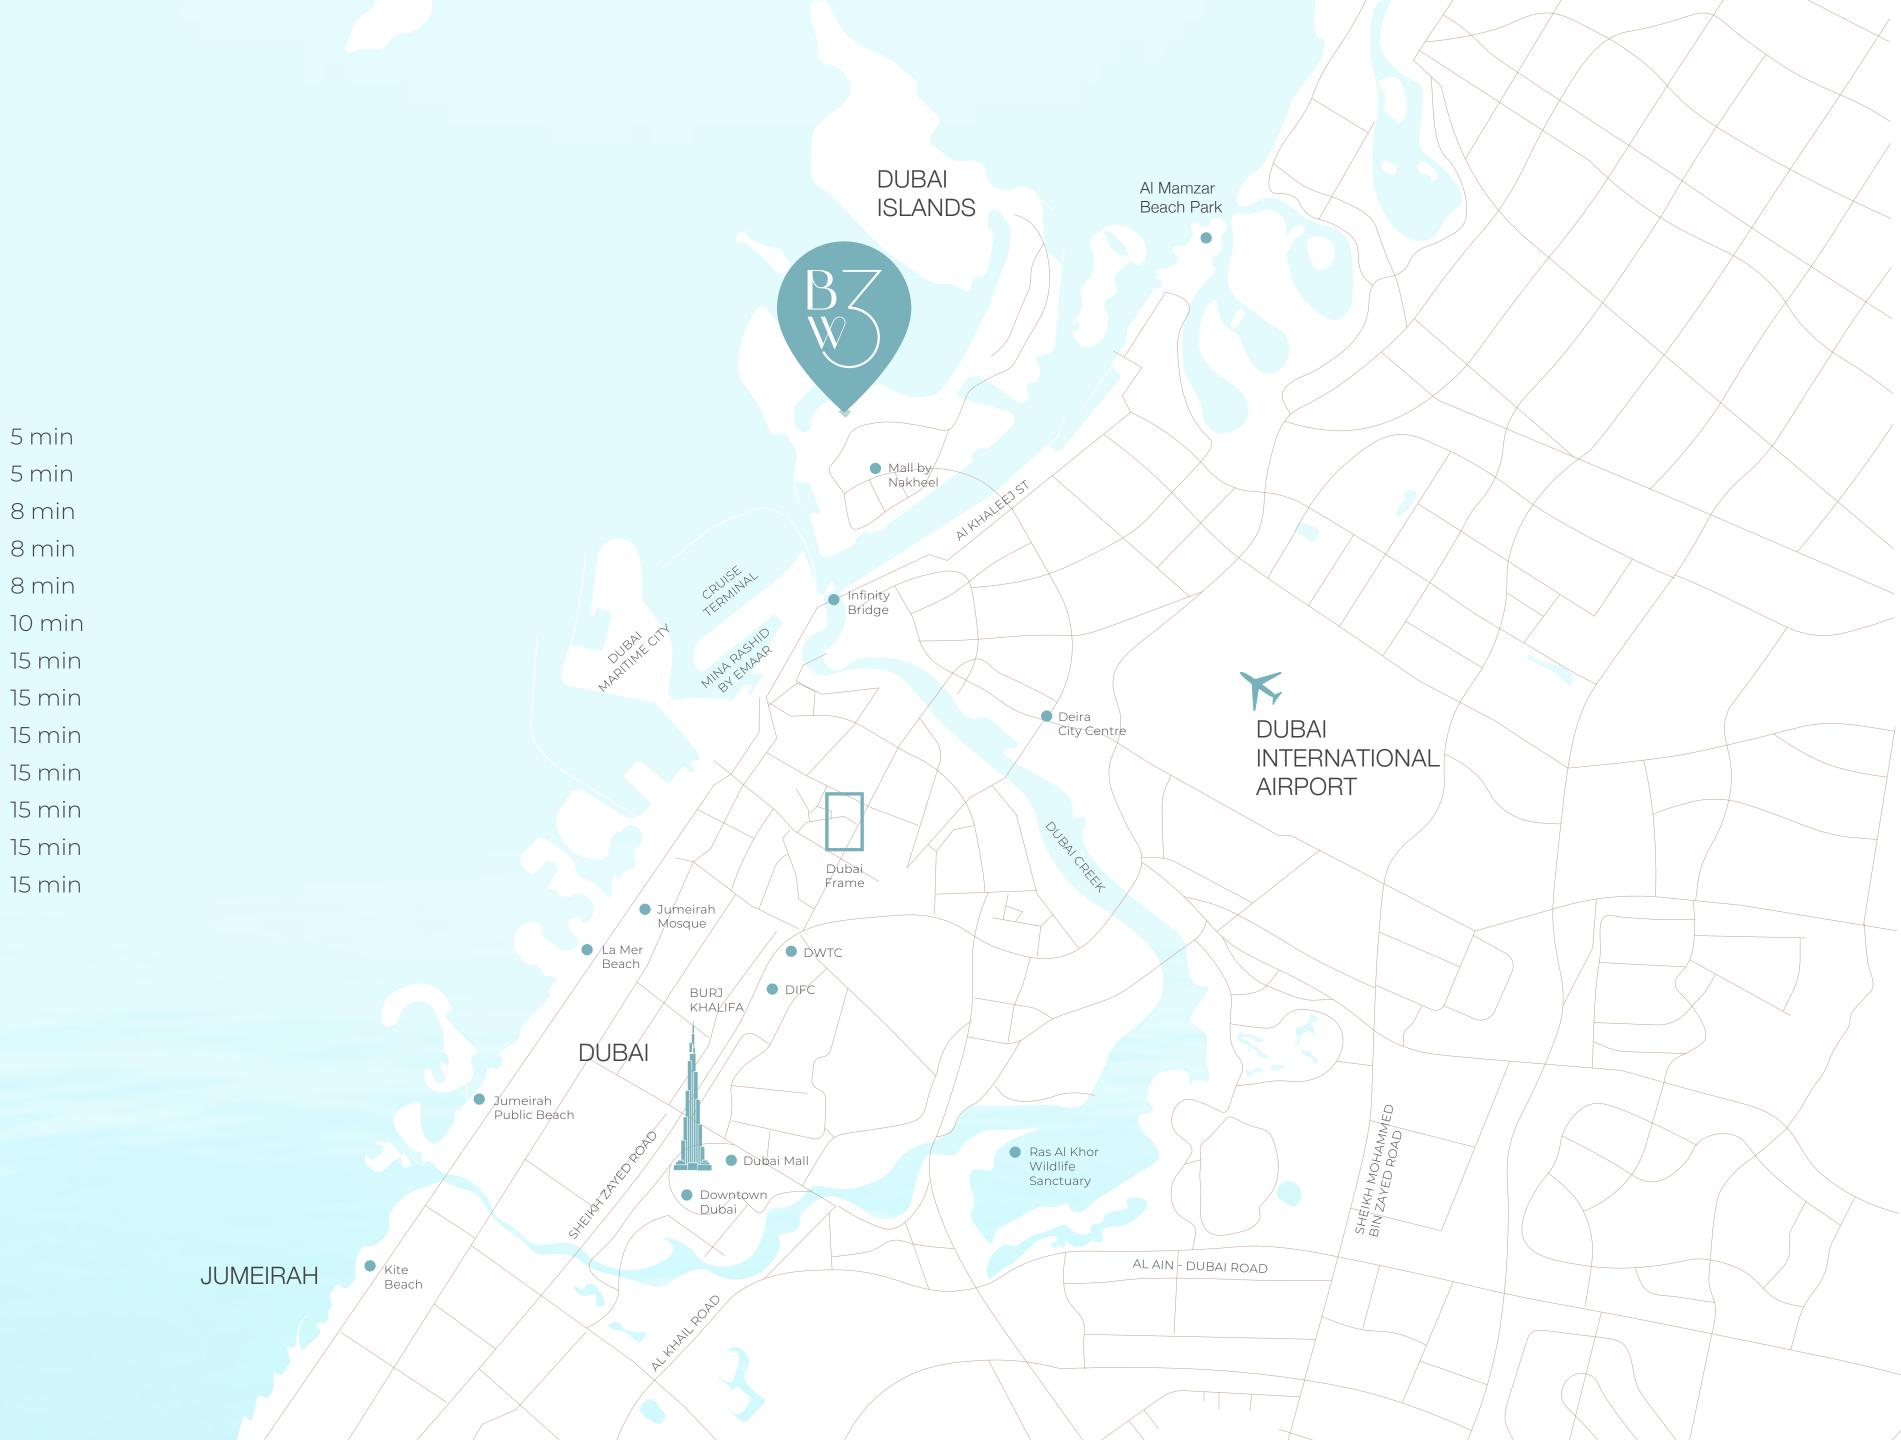

## POINTS OF INTEREST

Infinity Bridge 5 min Waterfront Market 5 min Nearest Metro Station 8 min Dubai Hospital 8 min Al Mamzar Beach 8 min Dubai International Airport 10 min Cruise Terminal 15 min La Mer Beach 15 min Jumeirah Public Beach 15 min Dubai Frame 15 min Burj Khalifa 15 min Downtown Dubai 15 min Dubai Mall