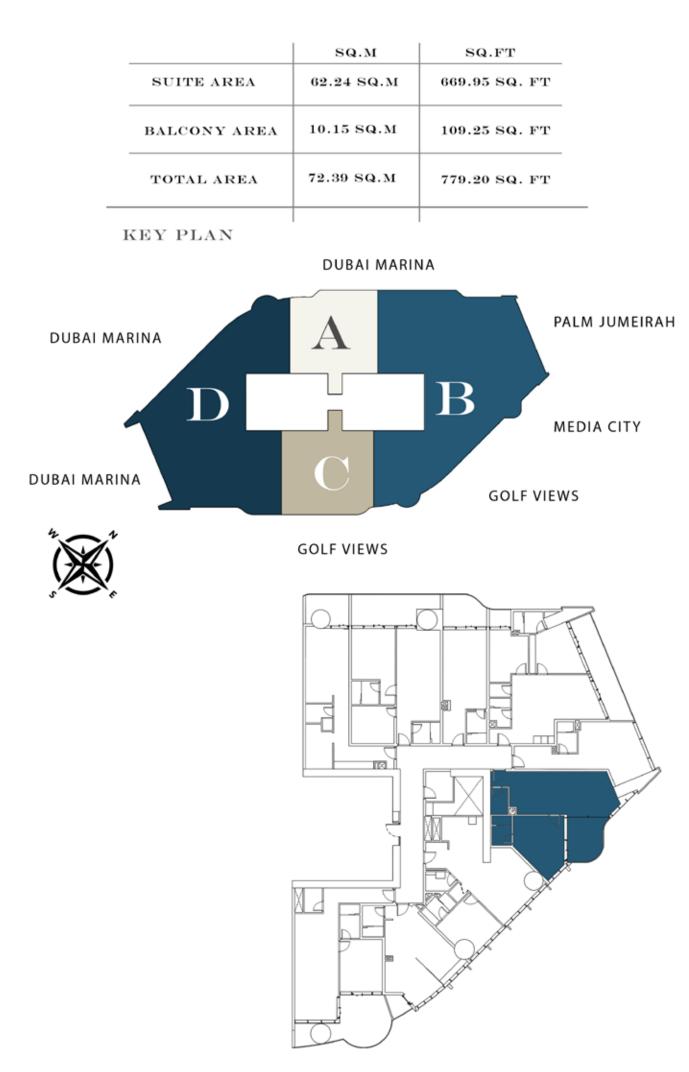

# STUDIO

### SUITE A-6-11

| 1.LIVING AREA | 6.63 X 3.50 SQ |
|---------------|----------------|
| 2.BATH        | 2.50 X 1.60 SQ |
| 3.KITCHEN     | 2.65 X 1.20 SQ |
| 4.BALCONY     | 4.42 X 1.33 SQ |

FLOOR PLANS

All dimensions are in imperial and metric, and measured from finish to finish excluding construction tolerances.
All materials, dimensions, and drawings are approximate only. 3. Information is subject to change without notice, at developer>s absolute discretion. 4. Actual area may vary from the stated area. 5. Drawings not to scale. 6. All images used are for illustrative purposes only and do not represent the actual size, features, specifications, fittings, and furnishings. 7. The developer reserves the right to make revisions / alterations, at it>s absolute discretion, without any liability whatsoever.