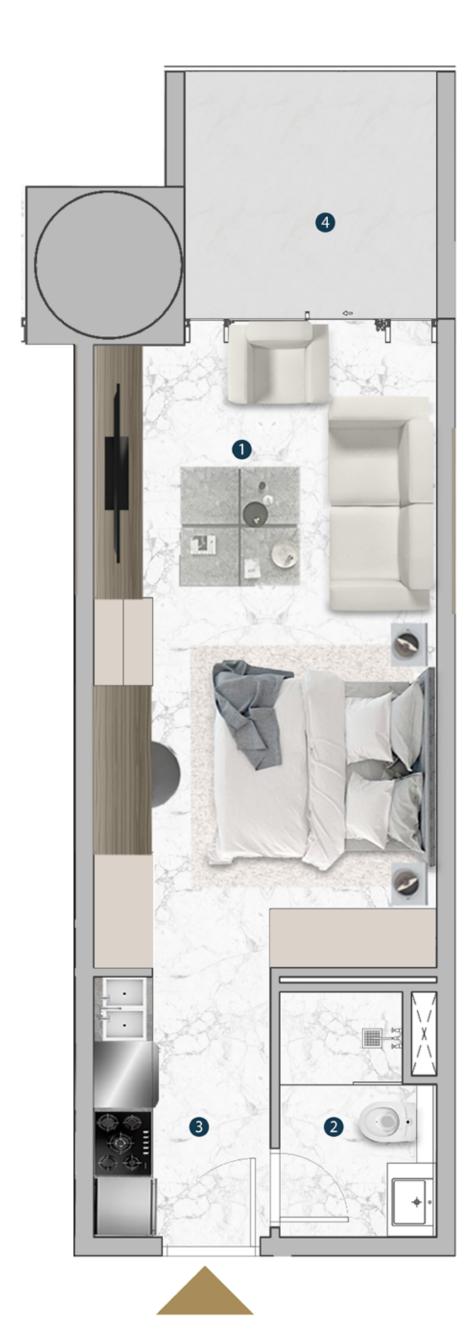

# STUDIO

### SUITE A-6-11

| 1.LIVING AREA | 6.63 X 3.50 SQ |
|---------------|----------------|
| 2.BATH        | 2.50 X 1.60 SQ |
| 3.KITCHEN     | 2.65 X 1.20 SQ |
| 4.BALCONY     | 4.42 X 1.33 SQ |

FLOOR PLANS

All dimensions are in imperial and metric, and measured from finish to finish excluding construction tolerances.
All materials, dimensions, and drawings are approximate only. 3. Information is subject to change without notice, at developer>s absolute discretion. 4. Actual area may vary from the stated area. 5. Drawings not to scale. 6. All images used are for illustrative purposes only and do not represent the actual size, features, specifications, fittings, and furnishings. 7. The developer reserves the right to make revisions / alterations, at it>s absolute discretion, without any liability whatsoever.