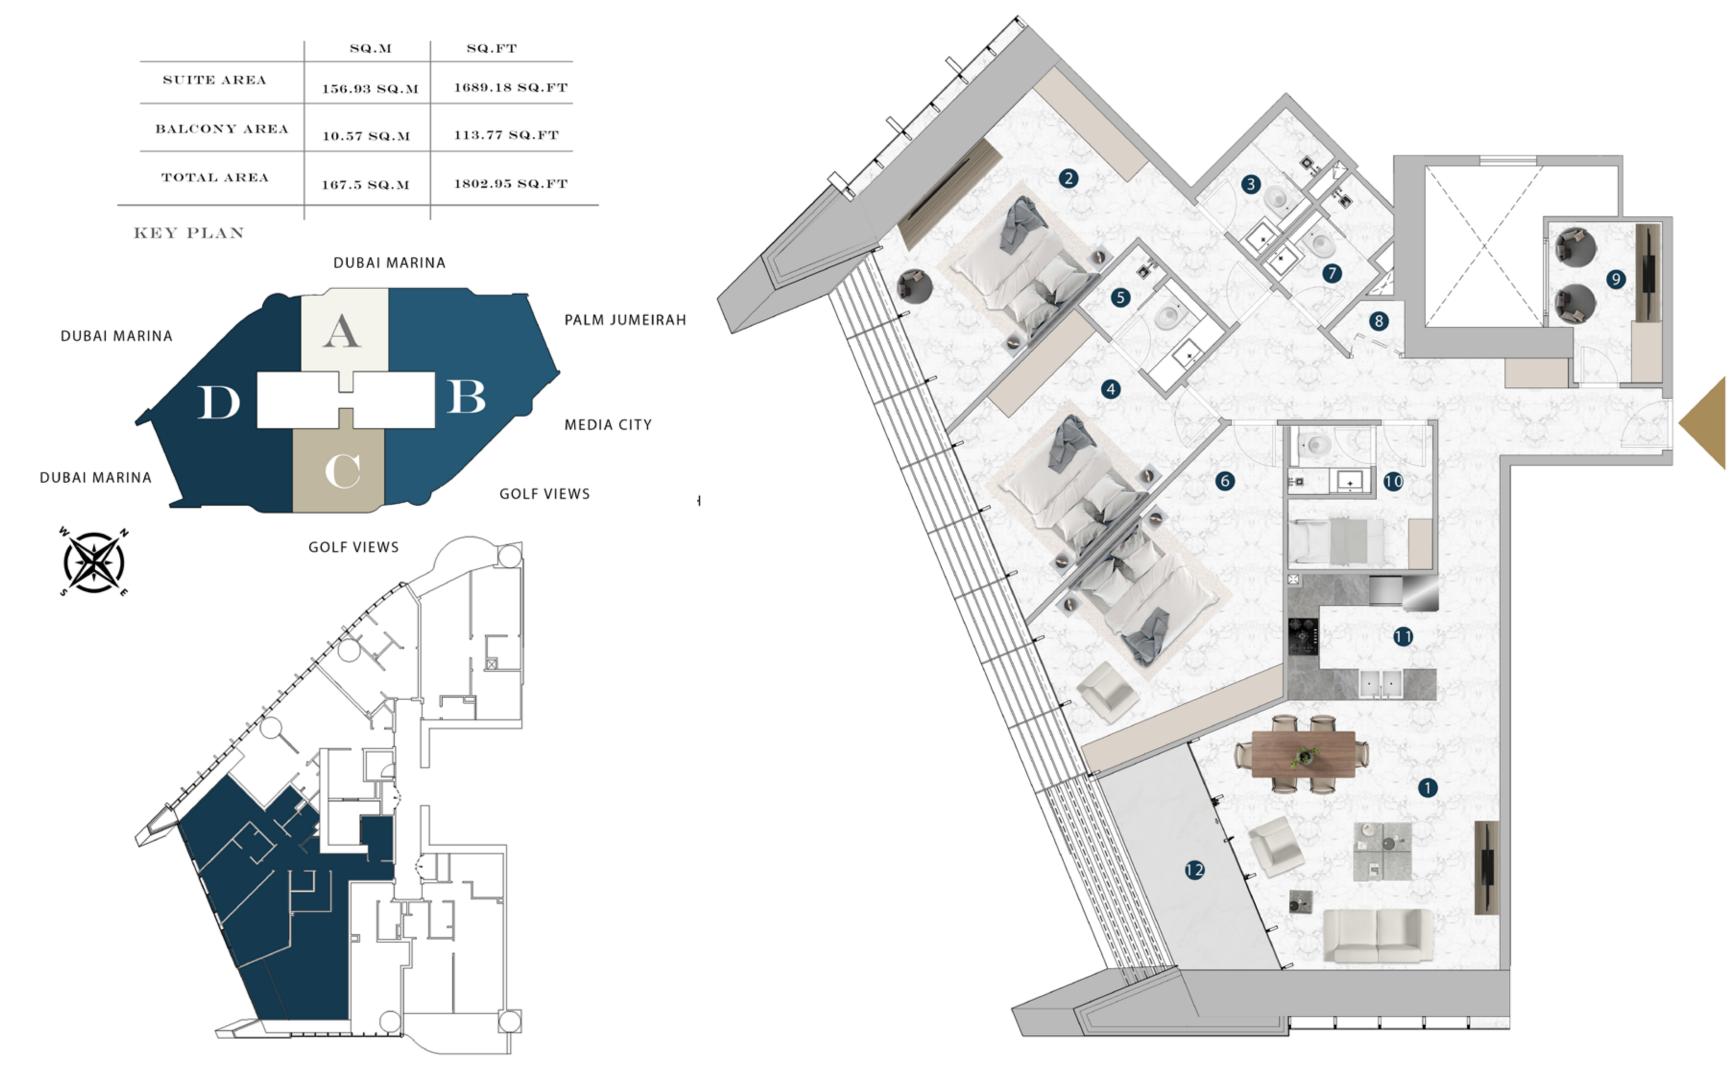

# **3 BEDROOM PLUS WITH MAID**

SUITE D-6-03

| 1.LIVING/DINING  | 6.05 X 5.23 SQ |
|------------------|----------------|
| 2.MASTER BEDROOM | 5.08 X 3.50 SQ |
| 3.ENSUITE BATH   | 2.50 X 1.70 SQ |
| 4.BEDROOM        | 3.70 X 3.46 SQ |
| 5.ENSUITE BATH   | 2.40 X 1.65 SQ |
| 6.BEDROOM        | 5.50 X 3.35 SQ |
| 7.BATH           | 1.76 X 1.51 SQ |
| 8.LAUNDRY ROOM   | 1.07 X 0.80 SQ |
| 9.S/ROOM         | 3.12 X 2.21 SQ |
| 10.MAIDS ROOM    | 2.80 X 2.79 SQ |
| 11.KITCHEN       | 2.90 X 2.43 SQ |
| 12.BALCONY       | 4.37 X 2.15 SQ |
|                  |                |

FLOOR PLANS

All dimensions are in imperial and metric, and measured from finish to finish excluding construction tolerances.
All materials, dimensions, and drawings are approximate only. 3. Information is subject to change without notice, at developer>s absolute discretion.
Actual area may vary from the stated area.
Drawings not to scale.
All images used are for illustrative purposes only and do not represent the actual size, features, specifications, fittings, and furnishings.
The developer reserves the right to make revisions / alterations, at it>s absolute discretion, without any liability whatsoever.