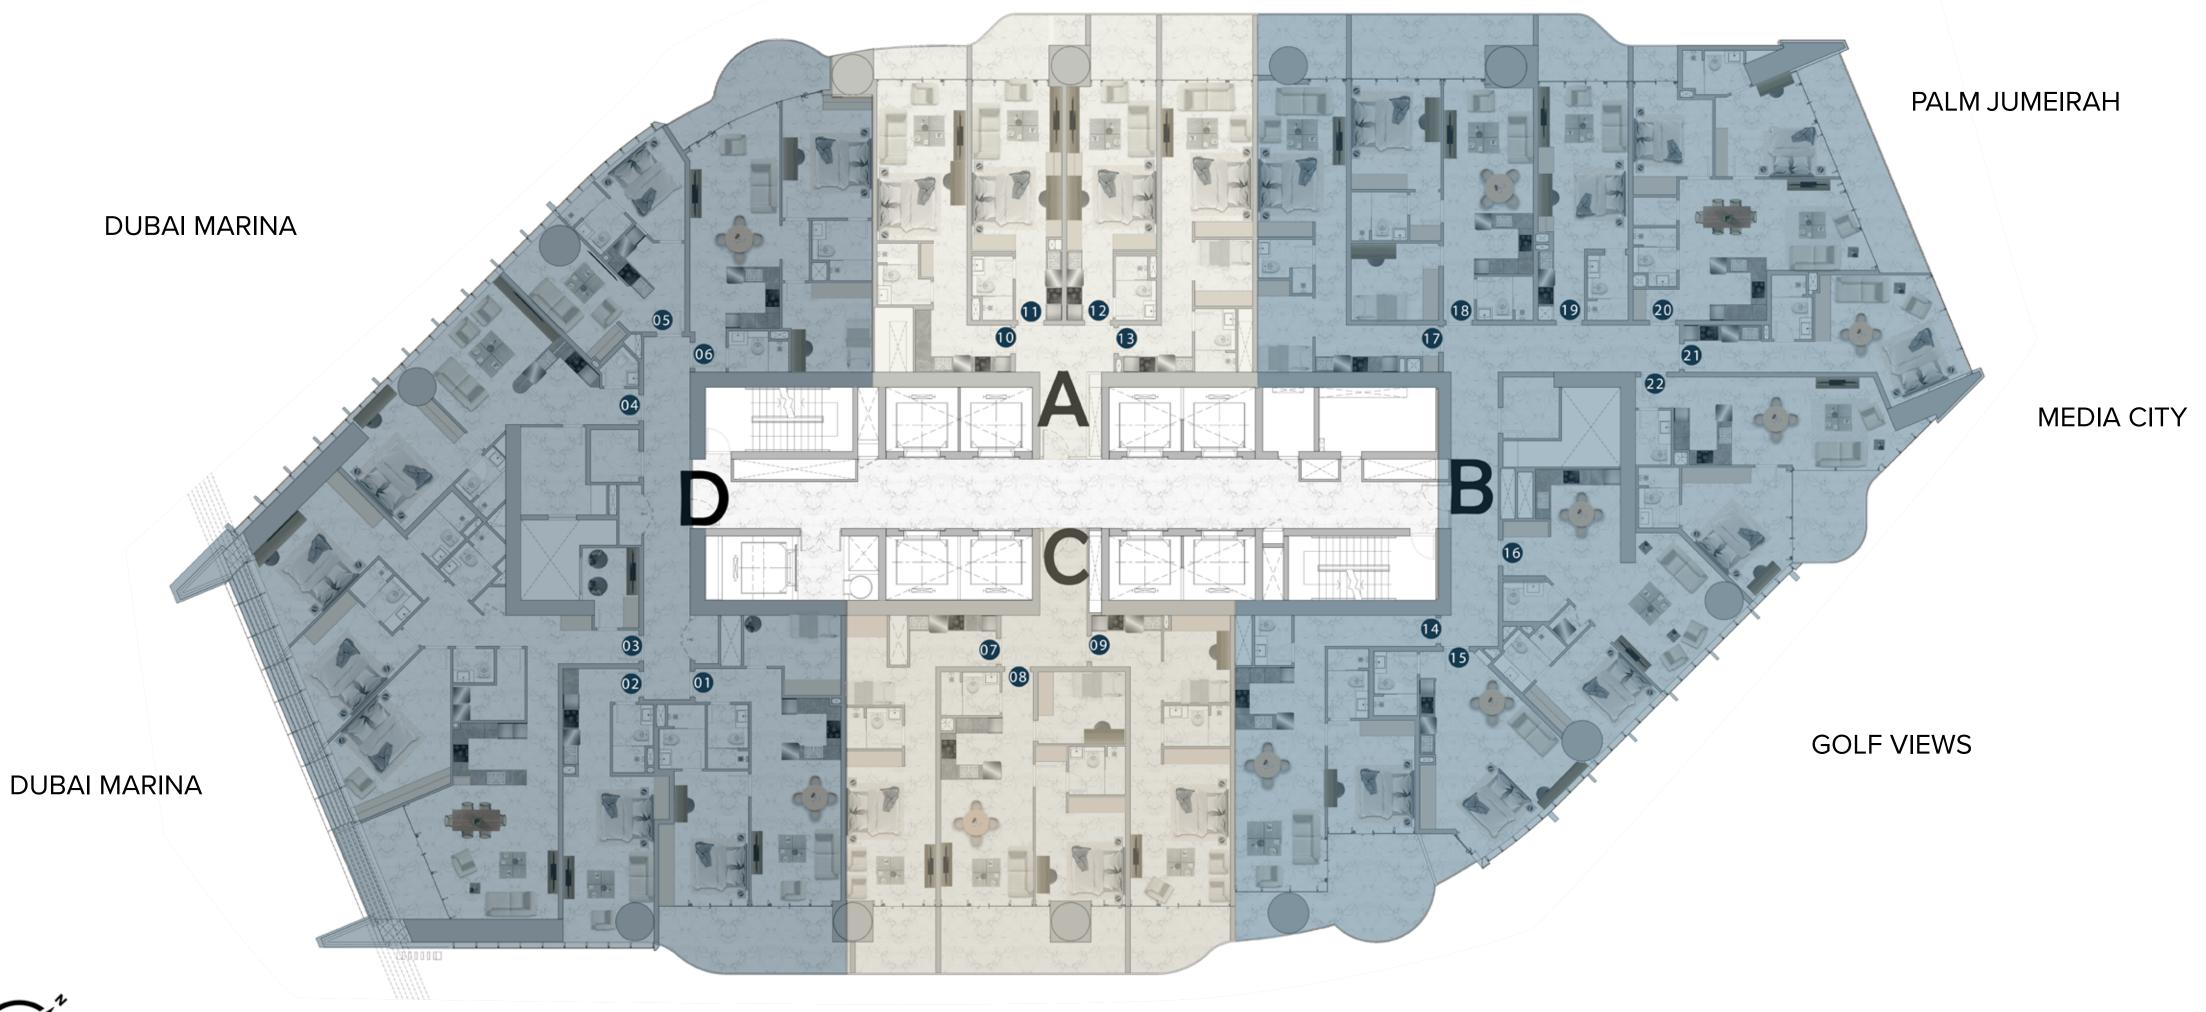

# DUBAI MARINA





GOLF VIEWS

# STUDIO

### SUITE A-6-11







| 1.LIVING AREA | 6.63 X 3.50 SQ |
|---------------|----------------|
| 2.BATH        | 2.50 X 1.60 SQ |
| 3.KITCHEN     | 2.65 X 1.20 SQ |
| 4.BALCONY     | 4.42 X 1.33 SQ |

FLOOR PLANS

All dimensions are in imperial and metric, and measured from finish to finish excluding construction tolerances.
All materials, dimensions, and drawings are approximate only. 3. Information is subject to change without notice, at developer>s absolute discretion. 4. Actual area may vary from the stated area. 5. Drawings not to scale. 6. All images used are for illustrative purposes only and do not represent the actual size, features, specifications, fittings, and furnishings. 7. The developer reserves the right to make revisions / alterations, at it>s abso