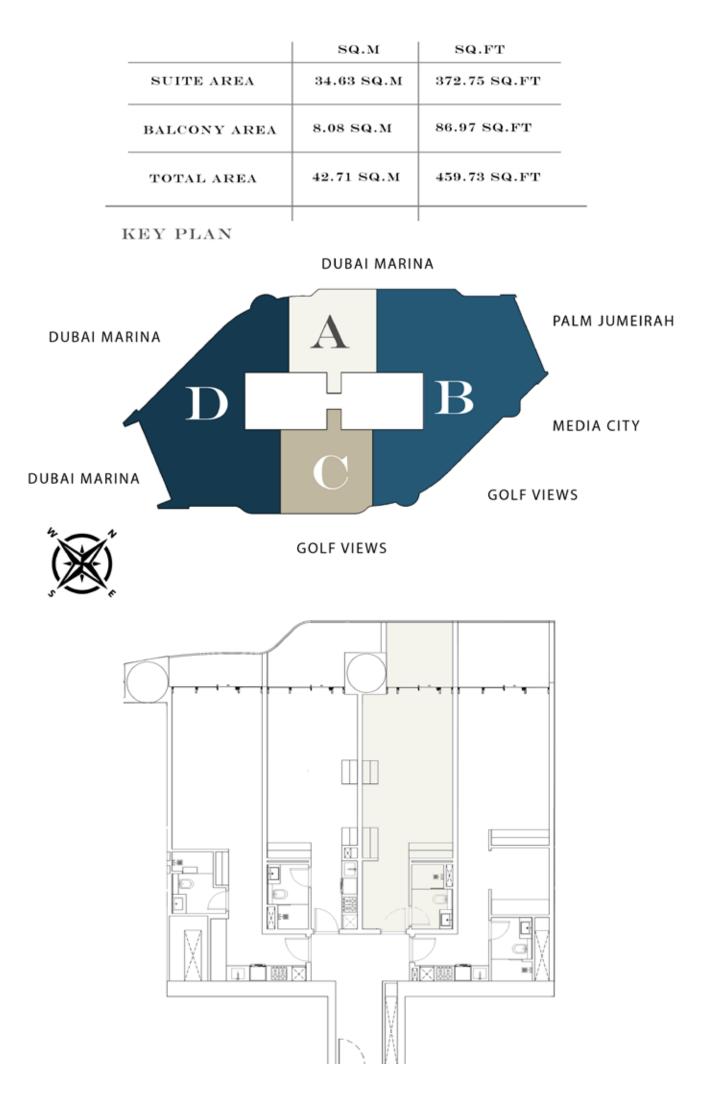

# DUBAI MARINA

GOLF VIEWS

# STUDIO

### SUITE A-6-11

| 1.LIVING AREA | 6.63 X 3.50 SQ |
|---------------|----------------|
| 2.BATH        | 2.50 X 1.60 SQ |
| 3.KITCHEN     | 2.65 X 1.20 SQ |
| 4.BALCONY     | 4.42 X 1.33 SQ |

FLOOR PLANS

All dimensions are in imperial and metric, and measured from finish to finish excluding construction tolerances.
All materials, dimensions, and drawings are approximate only. 3. Information is subject to change without notice, at developer>s absolute discretion. 4. Actual area may vary from the stated area. 5. Drawings not to scale. 6. All images used are for illustrative purposes only and do not represent the actual size, features, specifications, fittings, and furnishings. 7. The developer reserves the right to make revisions / alterations, at it>s absolute discretion, without any liability whatsoever.