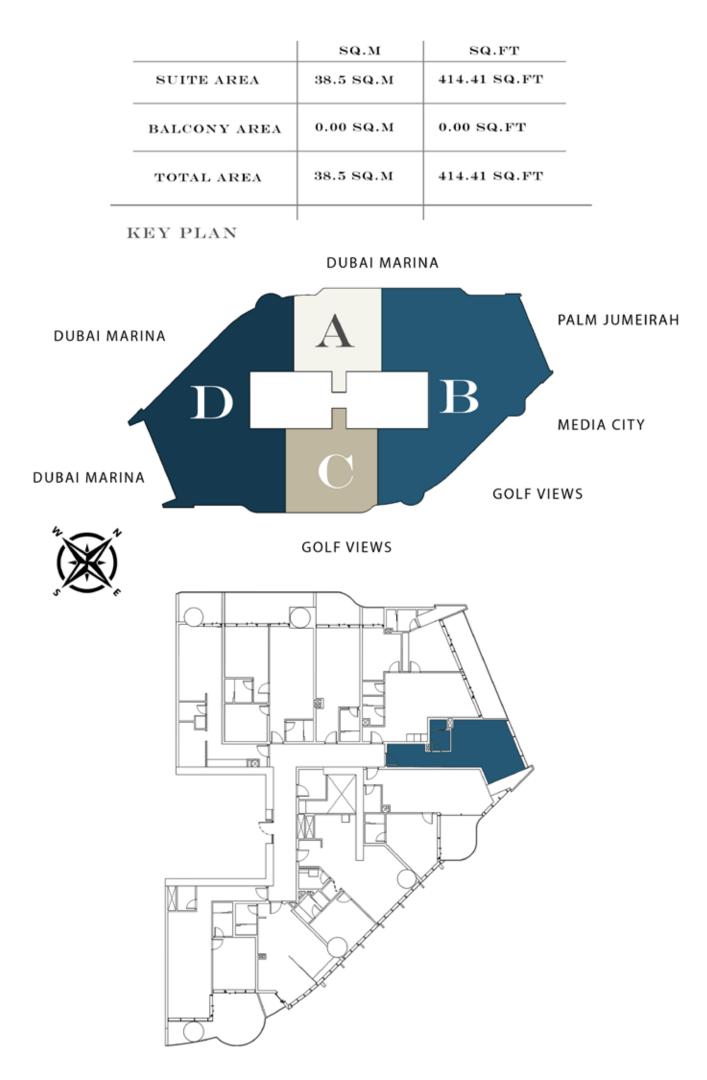

# STUDIO

### SUITE A-6-11

| 1.LIVING AREA | 6.63 X 3.50 SQ |
|---------------|----------------|
| 2.BATH        | 2.50 X 1.60 SQ |
| 3.KITCHEN     | 2.65 X 1.20 SQ |
| 4.BALCONY     | 4.42 X 1.33 SQ |

FLOOR PLANS

All dimensions are in imperial and metric, and measured from finish to finish excluding construction tolerances.
All materials, dimensions, and drawings are approximate only. 3. Information is subject to change without notice, at developer>s absolute discretion. 4. Actual area may vary from the stated area. 5. Drawings not to scale. 6. All images used are for illustrative purposes only and do not represent the actual size, features, specifications, fittings, and furnishings. 7. The developer reserves the right to make revisions / alterations, at it>s absolute discretion, without any liability whatsoever.