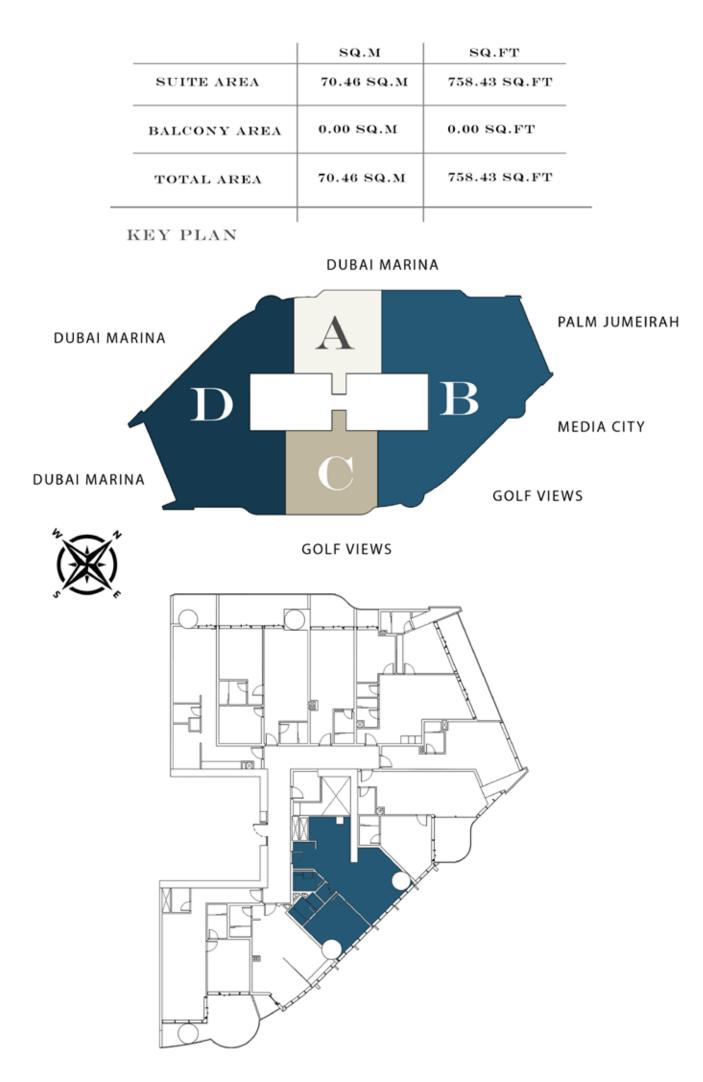

# STUDIO

### SUITE A-6-11

| 1.LIVING AREA | 6.63 X 3.50 SQ |
|---------------|----------------|
| 2.BATH        | 2.50 X 1.60 SQ |
| 3.KITCHEN     | 2.65 X 1.20 SQ |
| 4.BALCONY     | 4.42 X 1.33 SQ |

FLOOR PLANS