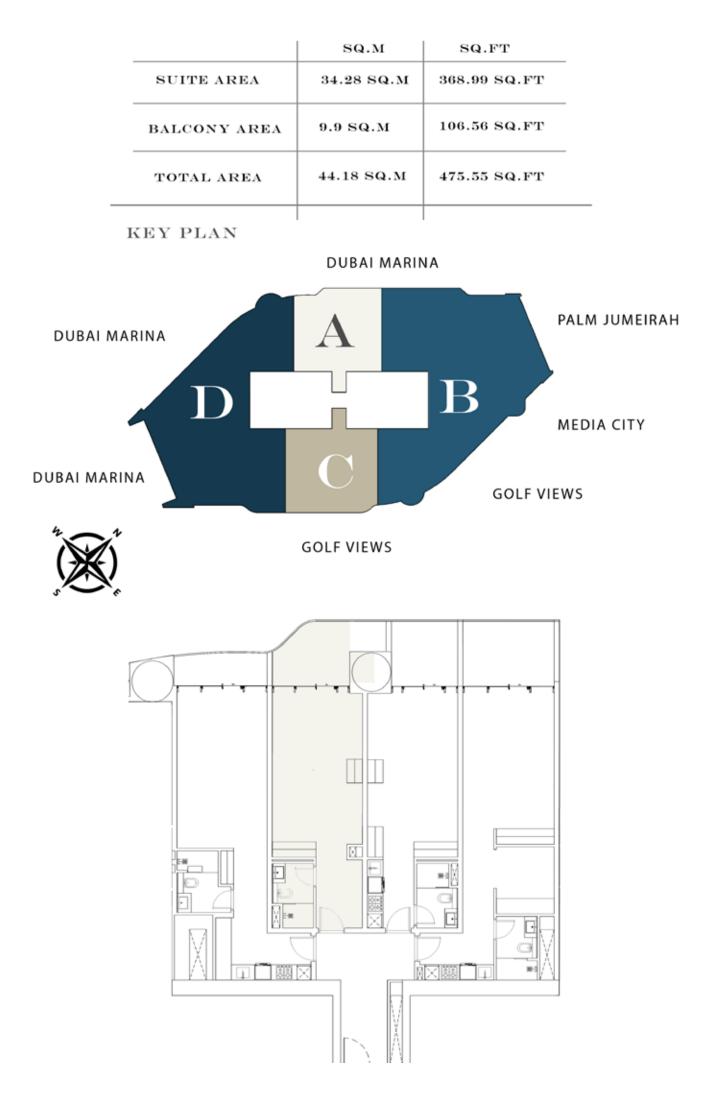

# DUBAI MARINA





GOLF VIEWS

# STUDIO

### SUITE A-6-11







| 1.LIVING AREA | 6.63 X 3.50 SQ |
|---------------|----------------|
| 2.BATH        | 2.50 X 1.60 SQ |
| 3.KITCHEN     | 2.65 X 1.20 SQ |
| 4.BALCONY     | 4.42 X 1.33 SQ |

FLOOR PLANS

All dimensions are in imperial and metric, and measured from finish to finish excluding construction tolerances.
All materials, dimensions, and drawings are approximate only. 3. Information is subject to change without notice, at developer>s absolute discretion. 4. Actual area may vary from the stated area. 5. Drawings not to scale. 6. All images used are for illustrative purposes only and do not represent the actual size, features, specifications, fittings, and furnishings. 7. The developer reserves the right to make revisions / alterations, at it>s absolute discretion, without any liability whats