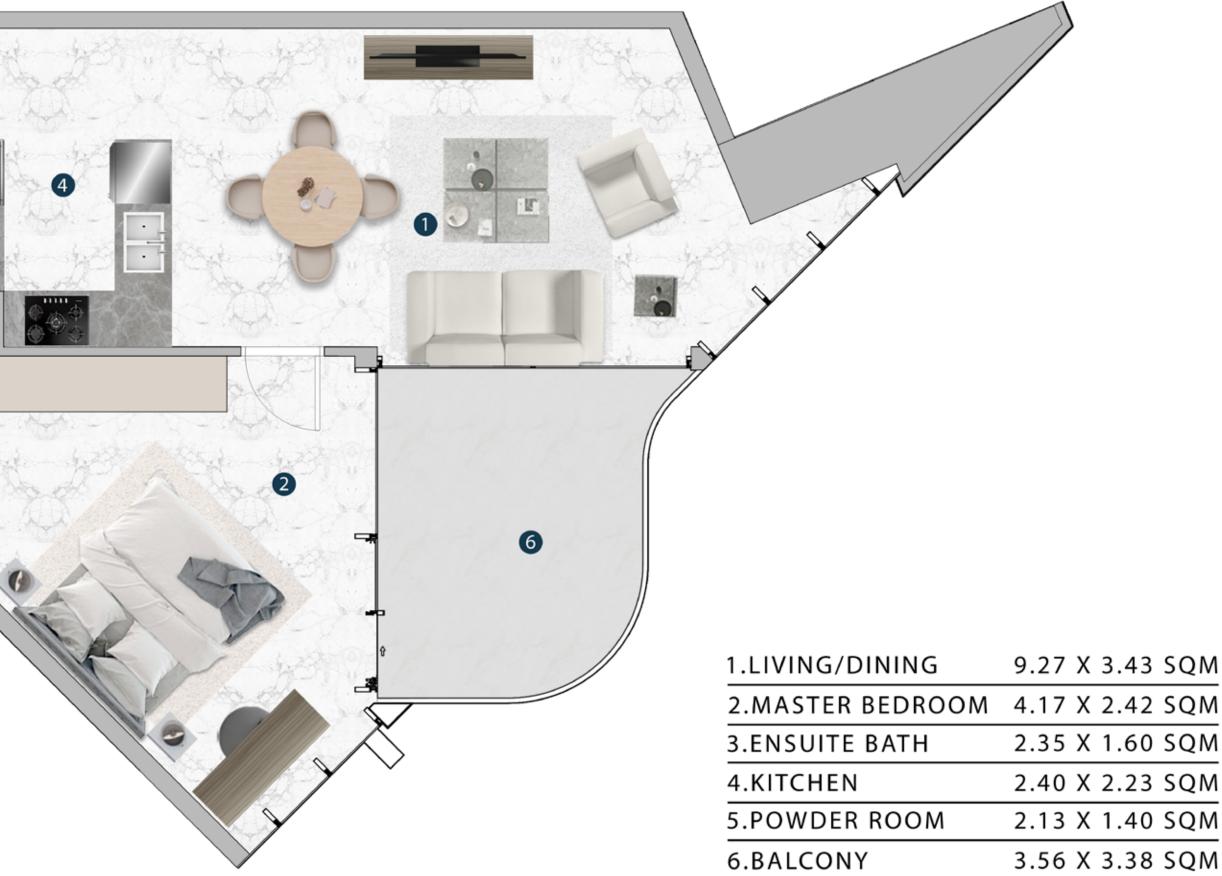

# STUDIO

### SUITE A-6-11

| 1.LIVING AREA | 6.63 X 3.50 SQ |
|---------------|----------------|
| 2.BATH        | 2.50 X 1.60 SQ |
| 3.KITCHEN     | 2.65 X 1.20 SQ |
| 4.BALCONY     | 4.42 X 1.33 SQ |

FLOOR PLANS

All dimensions are in imperial and metric, and measured from finish to finish excluding construction tolerances.
All materials, dimensions, and drawings are approximate only. 3. Information is subject to change without notice, at developer>s absolute discretion. 4. Actual area may vary from the stated area. 5. Drawings not to scale. 6. All images used are for illustrative purposes only and do not represent the actual size, features, specifications, fittings, and furnishings. 7. The developer reserves the right to make revisions / alterations, at it>s absolute discretion, without any liability whatsoever.