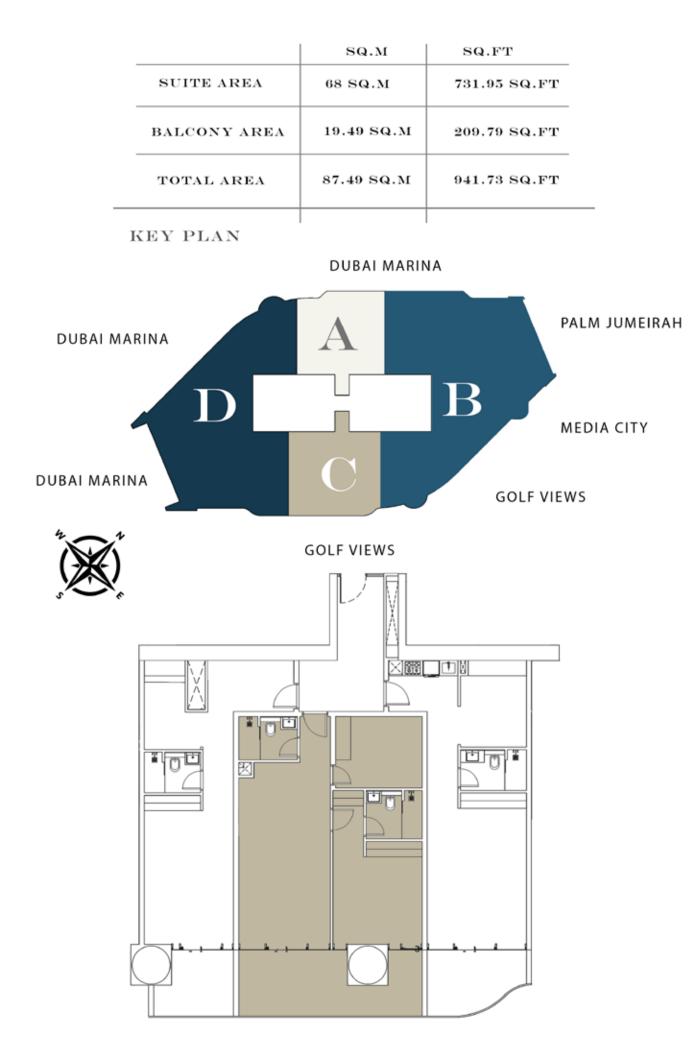

# STUDIO

### SUITE A-6-11

| 1.LIVING AREA | 6.63 X 3.50 SQ |
|---------------|----------------|
| 2.BATH        | 2.50 X 1.60 SQ |
| 3.KITCHEN     | 2.65 X 1.20 SQ |
| 4.BALCONY     | 4.42 X 1.33 SQ |

FLOOR PLANS

All dimensions are in imperial and metric, and measured from finish to finish excluding construction tolerances.
All materials, dimensions, and drawings are approximate only. 3. Information is subject to change without notice, at developer>s absolute discretion. 4. Actual area may vary from the stated area. 5. Drawings not to scale. 6. All images used are for illustrative purposes only and do not represent the actual size, features, specifications, fittings, and furnishings. 7. The developer reserves the right to make revisions / alterations, at it>s absolute discretion, without any liability whatsoever.