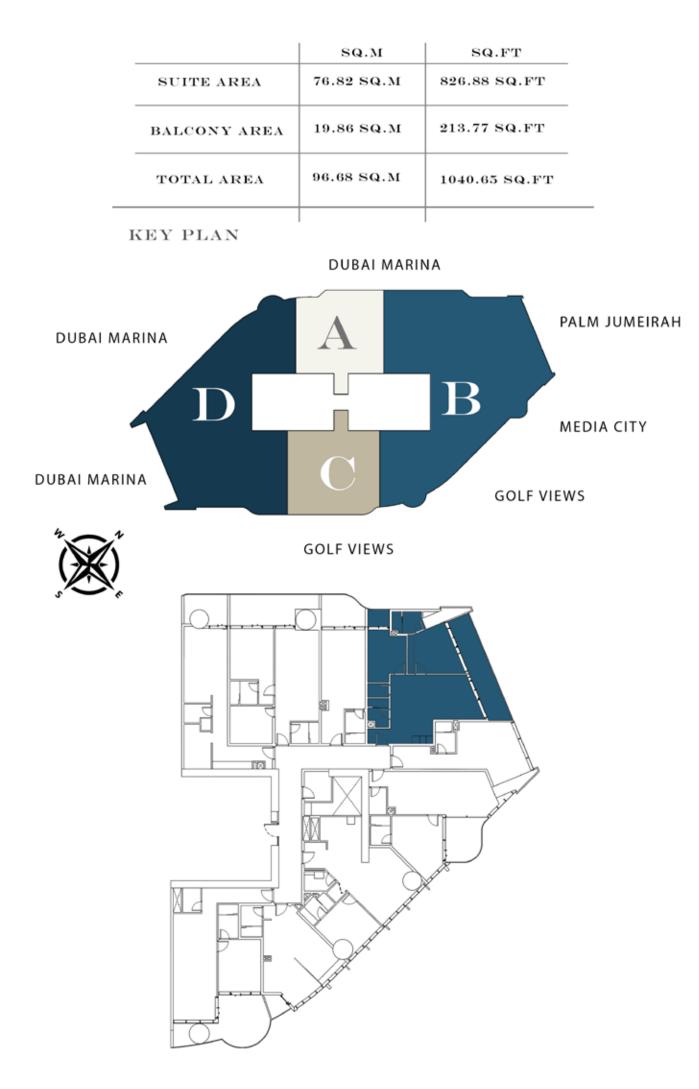

## 1 BEDROOM PLUS

### SUITE D-6-04

| 1.LIVING/DINING | 5.77 X 5.21 SQ   |
|-----------------|------------------|
| 2.MASTER BEDROO | M 4.36 X 3.54 SQ |
| 3.ENSUITE BATH  | 2.22 X 1.80 SQ   |
| 4.KITCHEN       | 2.79 X 2.17 SQ   |
| 5.POWDER ROOM   | 1.58 X 1.43 SQ   |
| 6.S/ROOM        | 3.43 X 3.34 SQ   |
|                 |                  |