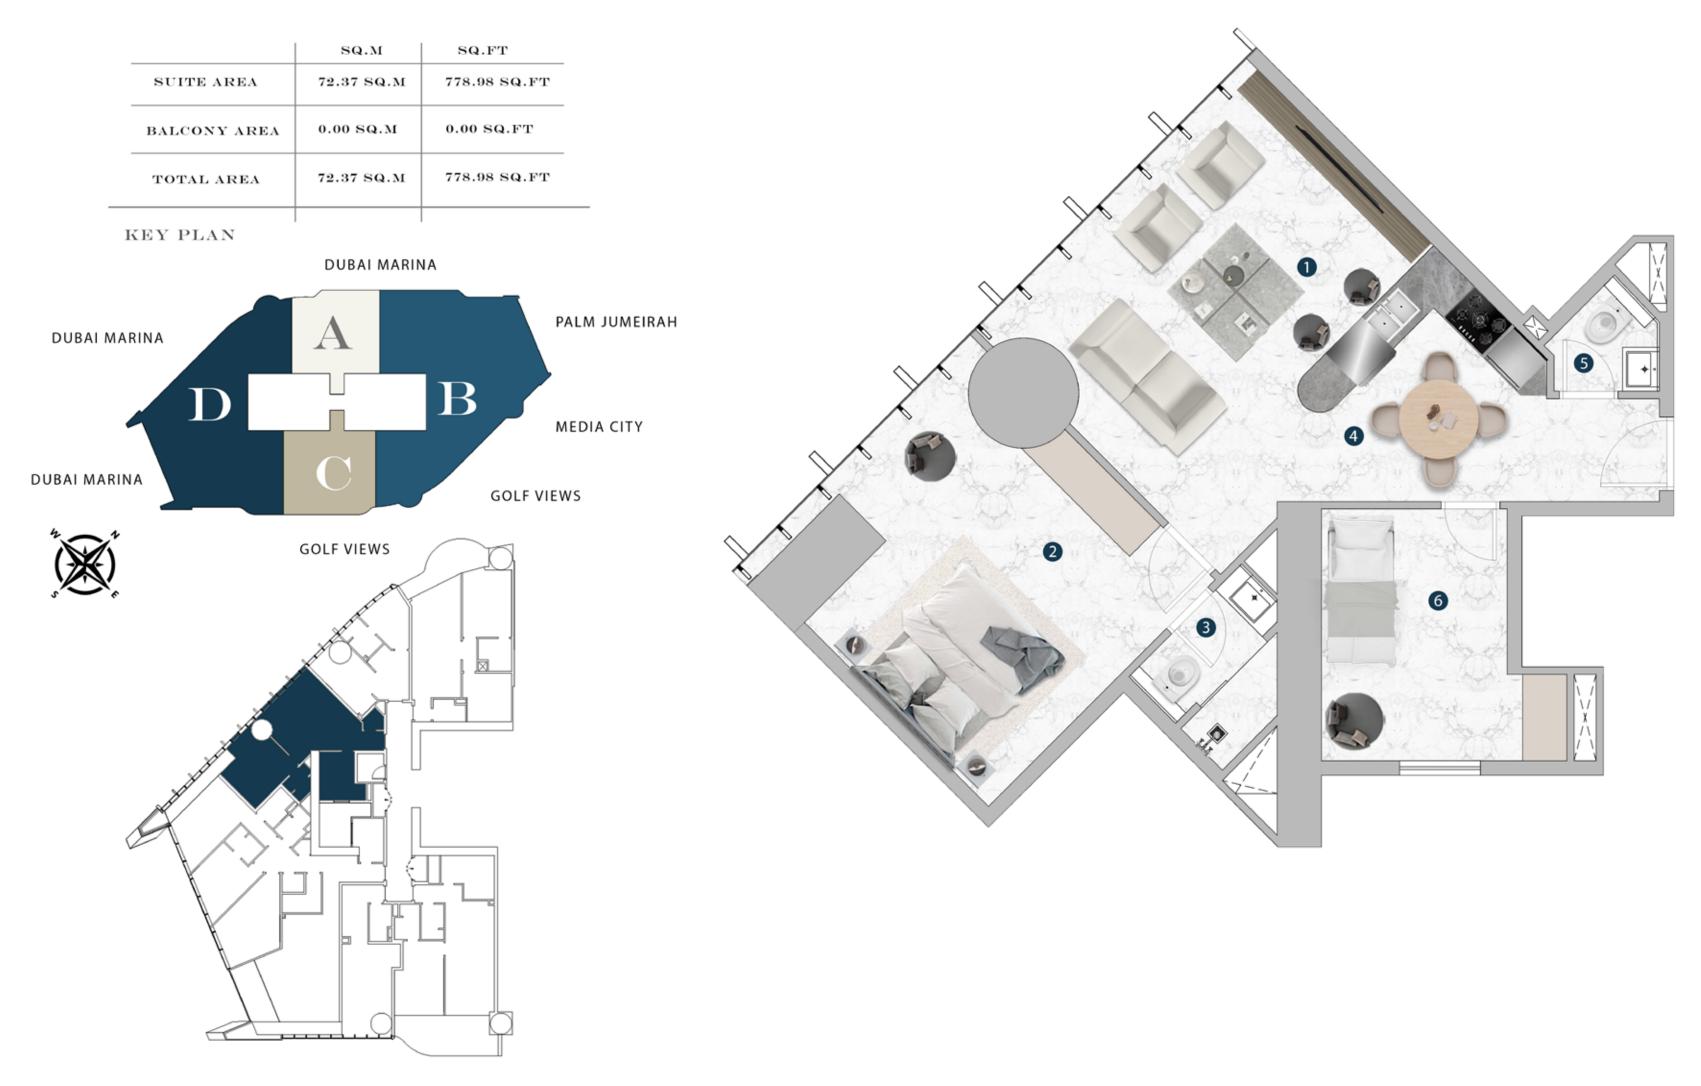

## 1 BEDROOM PLUS

### SUITE D-6-04

| 1.LIVING/DINING | 5.77 X 5.21 SQ   |
|-----------------|------------------|
| 2.MASTER BEDROO | M 4.36 X 3.54 SQ |
| 3.ENSUITE BATH  | 2.22 X 1.80 SQ   |
| 4.KITCHEN       | 2.79 X 2.17 SQ   |
| 5.POWDER ROOM   | 1.58 X 1.43 SQ   |
| 6.S/ROOM        | 3.43 X 3.34 SQ   |
|                 |                  |