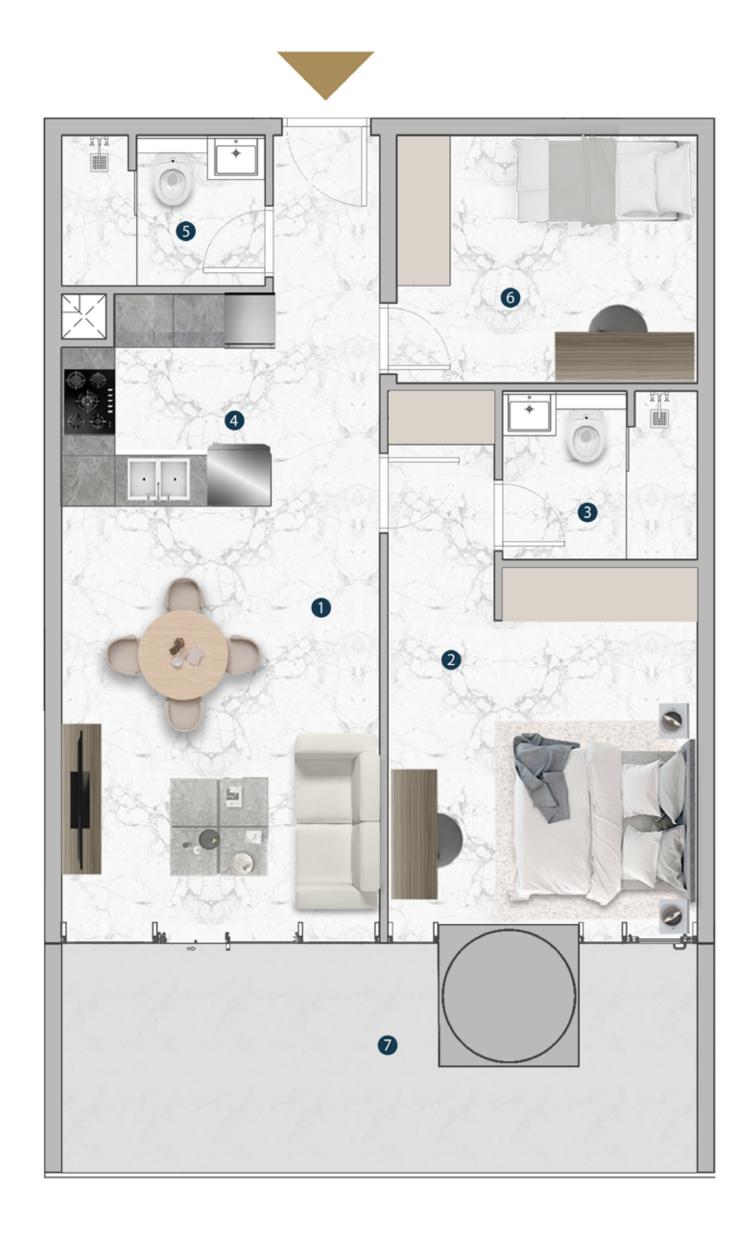

# STUDIO

### SUITE A-6-11

| 1.LIVING AREA | 6.63 X 3.50 SQ |
|---------------|----------------|
| 2.BATH        | 2.50 X 1.60 SQ |
| 3.KITCHEN     | 2.65 X 1.20 SQ |
| 4.BALCONY     | 4.42 X 1.33 SQ |

FLOOR PLANS

All dimensions are in imperial and metric, and measured from finish to finish excluding construction tolerances.
All materials, dimensions, and drawings are approximate only. 3. Information is subject to change without notice, at developer>s absolute discretion. 4. Actual area may vary from the stated area. 5. Drawings not to scale. 6. All images used are for illustrative purposes only and do not represent the actual size, features, specifications, fittings, and furnishings. 7. The developer reserves the right to make revisions / alterations, at it>s absolute discretion, without any liability whatsoever.