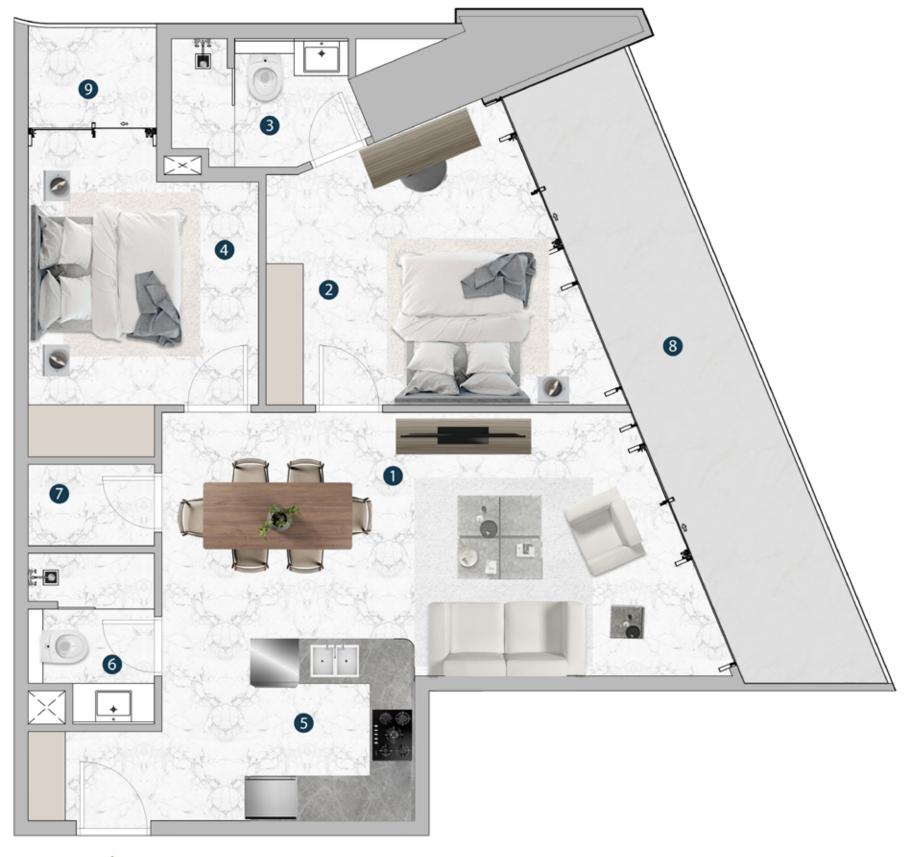

## 1 BEDROOM PLUS

### SUITE D-6-04

| 1.LIVING/DINING | 5.77 X 5.21 SQ   |
|-----------------|------------------|
| 2.MASTER BEDROO | M 4.36 X 3.54 SQ |
| 3.ENSUITE BATH  | 2.22 X 1.80 SQ   |
| 4.KITCHEN       | 2.79 X 2.17 SQ   |
| 5.POWDER ROOM   | 1.58 X 1.43 SQ   |
| 6.S/ROOM        | 3.43 X 3.34 SQ   |
|                 |                  |