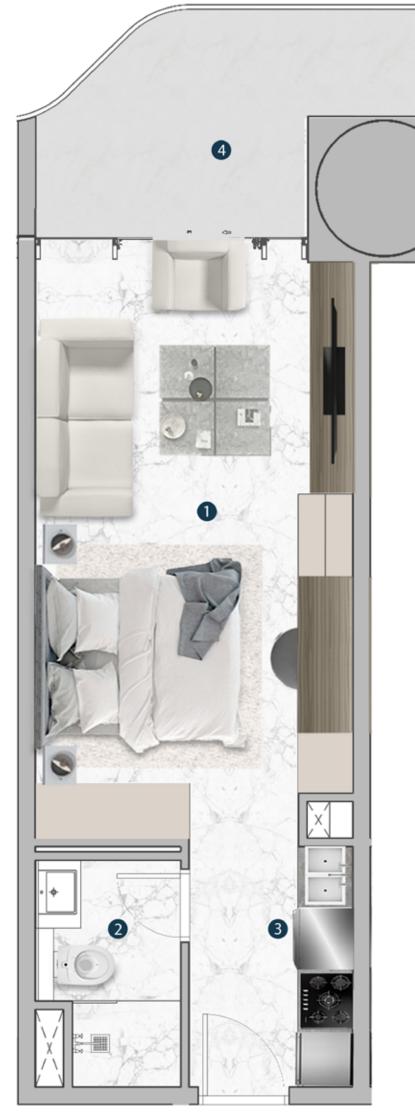

# STUDIO

### SUITE A-6-11

| 1.LIVING AREA | 6.63 X 3.50 SQ |
|---------------|----------------|
| 2.BATH        | 2.50 X 1.60 SQ |
| 3.KITCHEN     | 2.65 X 1.20 SQ |
| 4.BALCONY     | 4.42 X 1.33 SQ |

FLOOR PLANS