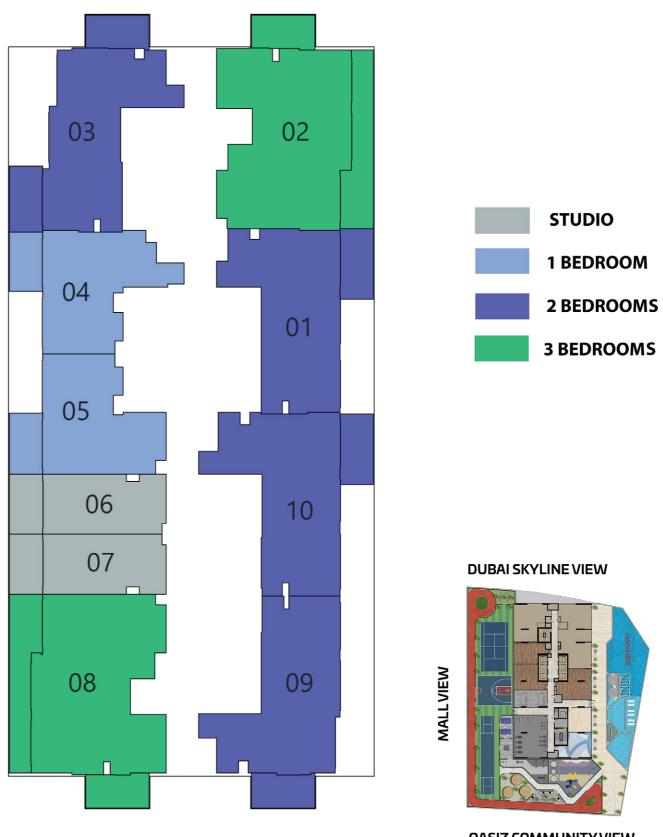

1,146 to 1,163

☑ Pool

**FEATURES:** 

BEDROOM

3.70 X 3.45

**FLOOR 2**ND - **16**TH **18**TH - **28**TH

Oasiz 1

OASIZ COMMUNITY VIEW