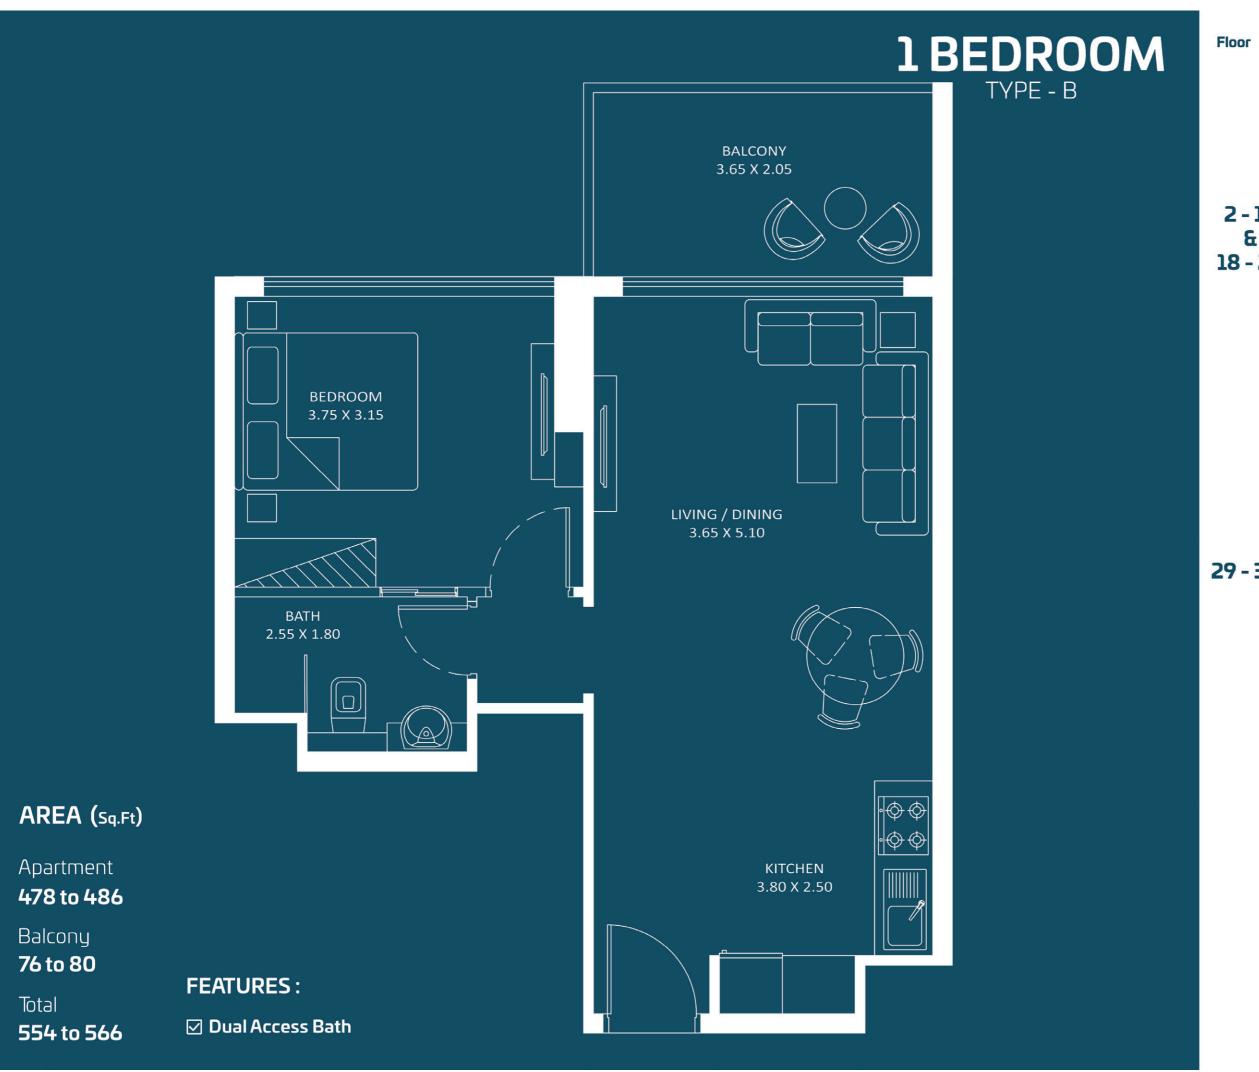

BALCONY 3.70 X 2.05

> STUDIO 3.70 X 5.15

> > BATH

1.75 X 2.45

PANTRY 1.95 X 2.80

 $\Phi \Phi$ 

 $\Diamond \Diamond$ 

0.

AREA (sq.Ft)

Apartment

288 to 299

Balcony

78 to 82

Total

367 to 381



Oasiz 1











Floor

Oasiz 1







Floor

Oasiz 1





Floor Oasiz 1









KITCHEN

3.55 X 2.50

Floor

Oasiz 1





POWDER \1.65 X 1.55

AREA (Sq.Ft)

Apartment

879 to 891

Balcony

267 to 272

Total

1,146 to 1,163

☑ Pool

**FEATURES:** 

BEDROOM

3.70 X 3.45

**FLOOR 2**ND - **16**TH **18**TH - **28**TH









Oasiz 1

OASIZ COMMUNITY VIEW

**SKYSCRAPERS VIEW** 



## **WATER ZONE**

- 1. Infinity Anticurrent Pool
- 2. Jaquzzi / Shallow Pool
- 3. Aqua Gym
- 4. Kids Oasiz
- 5. Toddlers Splash Pad
- 6. Shower Area
- 7. Pool Deck Seating

#### **FAMILY ZONE**

- 8. Grill Grove
- 9. Cabana Cove

#### **KIDS ZONE**

- 10. Kids Play Area
- 11. Trampoline Sphere
- 12. Wall Climbing
- 13. Kids Daycare

## **ACTIVITY ZONE**

- 14. Outdoor Gym
- 15. Indoor Gym
- 16. Arcade Room
- 17. Table Tennis
-