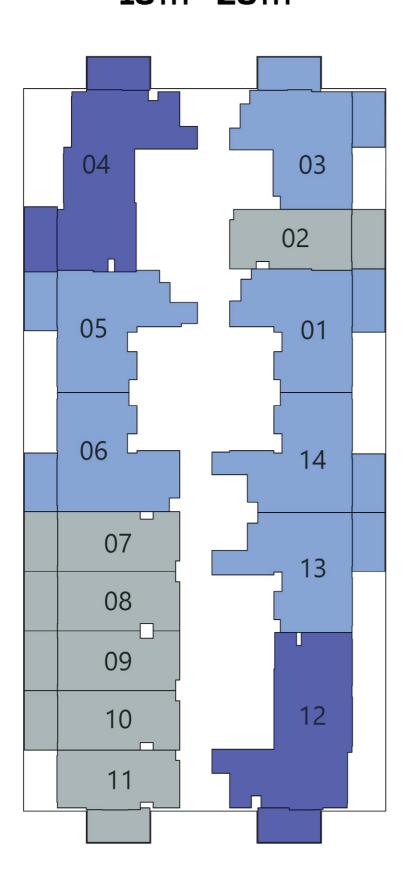

BALCONY 3.70 X 2.05

> STUDIO 3.70 X 5.15

> > BATH

1.75 X 2.45

PANTRY 1.95 X 2.80

 $\Phi \Phi$ 

 $\Diamond \Diamond$ 

0.

AREA (sq.Ft)

Apartment

288 to 299

Balcony

78 to 82

Total

367 to 381



Oasiz 1











Floor

Oasiz 1







Floor

Oasiz 1





Floor Oasiz 1









KITCHEN

3.55 X 2.50

Floor

Oasiz 1





POWDER \1.65 X 1.55

AREA (Sq.Ft)

Apartment

879 to 891

Balcony

267 to 272

Total

1,146 to 1,163

☑ Pool

**FEATURES:** 

BEDROOM

3.70 X 3.45

**FLOOR 2**ND - **16**TH **18**TH - **28**TH









Oasiz 1

OASIZ COMMUNITY VIEW

**SKYSCRAPERS VIEW** 



## **WATER ZONE**

- 1. Infinity Anticurrent Pool
- 2. Jaquzzi / Shallow Pool
- 3. Aqua Gym
- 4. Kids Oasiz
- 5. Toddlers Splash Pad
- 6. Shower Area
- 7. Pool Deck Seating

#### **FAMILY ZONE**

- 8. Grill Grove
- 9. Cabana Cove

#### **KIDS ZONE**

- 10. Kids Play Area
- 11. Trampoline Sphere
- 12. Wall Climbing
- 13. Kids Daycare

## **ACTIVITY ZONE**

- 14. Outdoor Gym
- 15. Indoor Gym
- 16. Arcade Room
- 17. Table Tennis
- 18. Chess Zone
- 19. Cricket Pitch
- 20. Basketball
- 21. Badminton Court
- 22. Joggers' Arena
- 23. Oasiz Promenade

# **FACILITY ZONE**

- 24. Library
- 25. Business Centre
- 26. Spa & Therapy
- 27. Male / Female Makeover Room





# PARTY/FAMILY ZONE

- 28. Outdoor Cinema
- 29. Roof Top Cabana
- 30. Outd