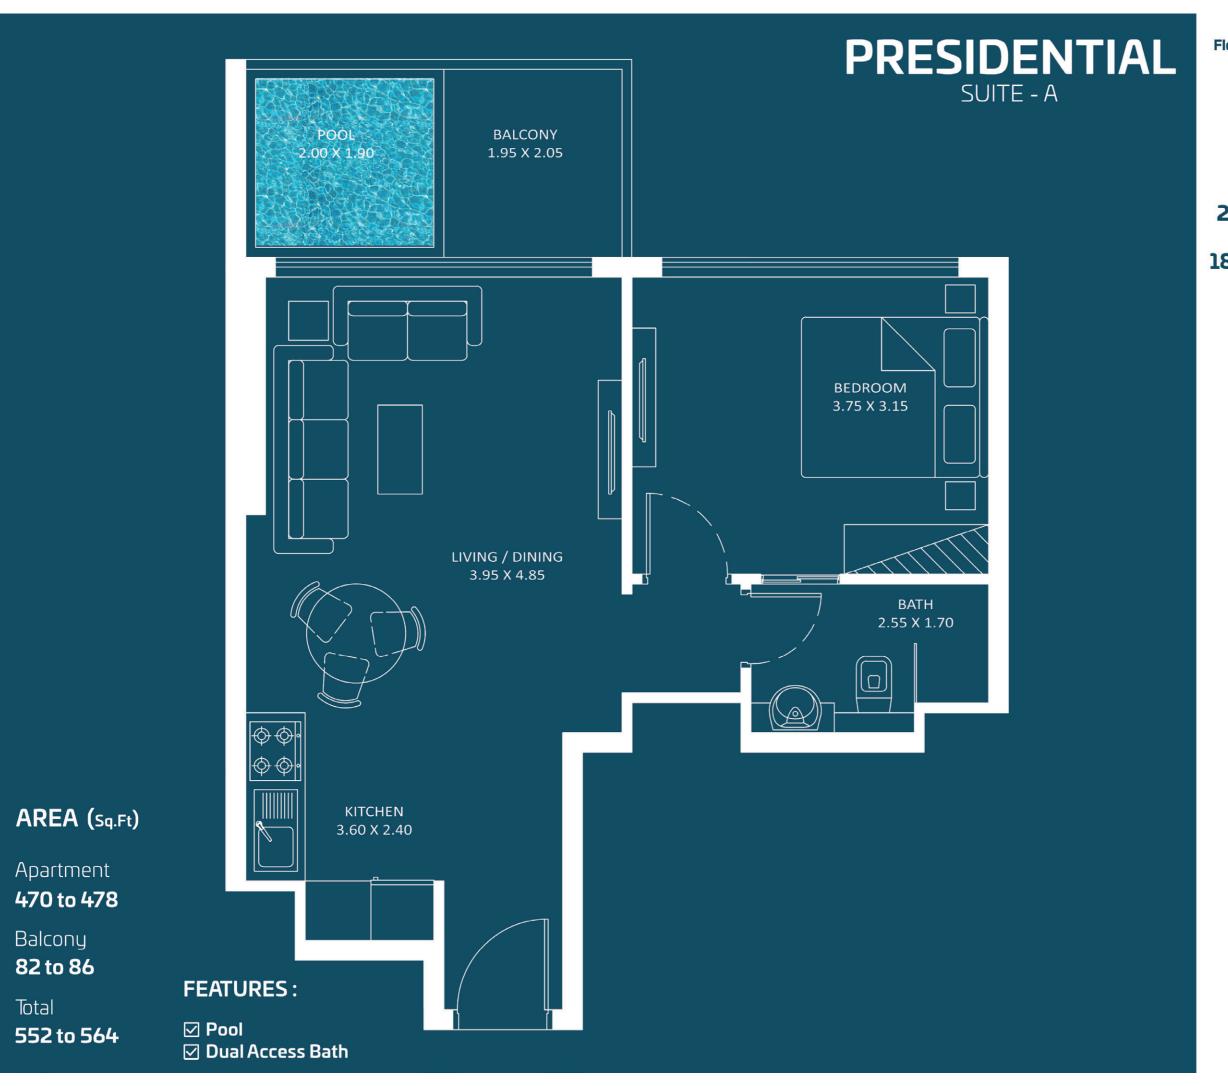

Oasiz 1

POWDER \1.65 X 1.55

AREA (Sq.Ft)

Apartment

879 to 891

Balcony

267 to 272

Total

1,146 to 1,163

☑ Pool

**FEATURES:** 

BEDROOM

3.70 X 3.45

**FLOOR 2**ND - **16**TH **18**TH - **28**TH

Oasiz 1

OASIZ COMMUNITY VIEW