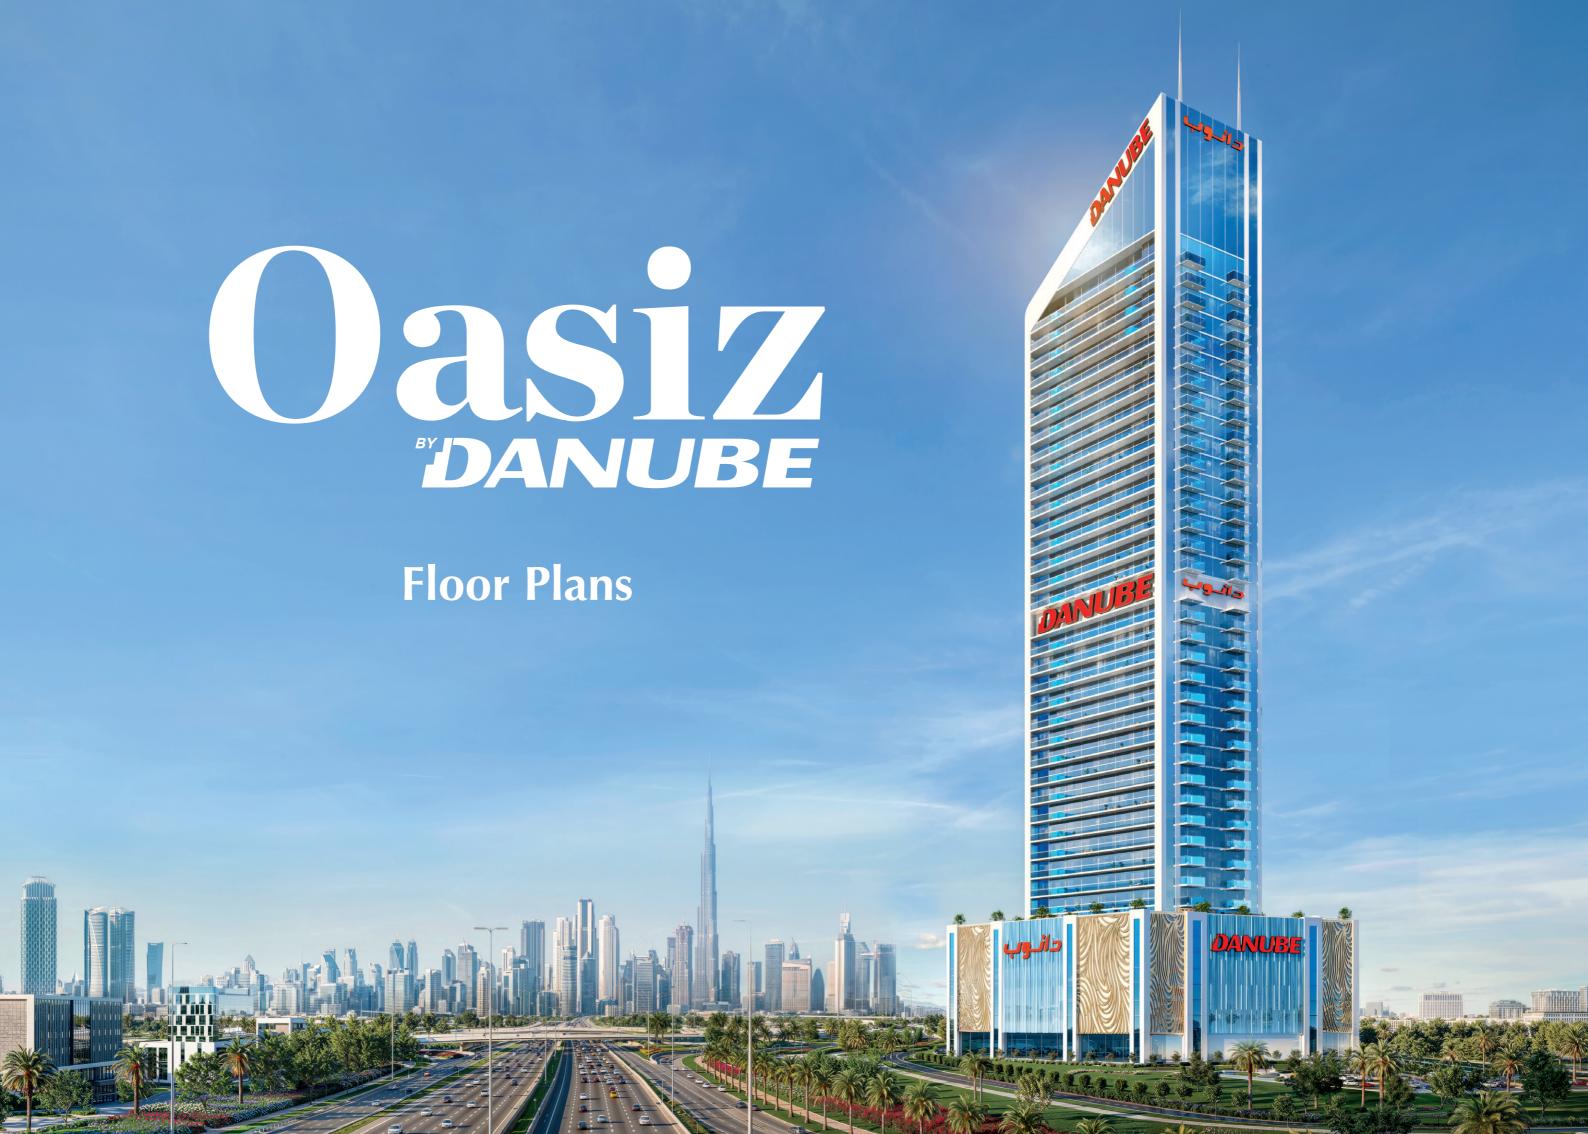

BALCONY 3.70 X 2.05

> STUDIO 3.70 X 5.15

> > BATH

1.75 X 2.45

PANTRY 1.95 X 2.80

 $\Phi \Phi$ 

 $\Diamond \Diamond$ 

0.

AREA (sq.Ft)

Apartment

288 to 299

Balcony

78 to 82

Total

367 to 381



Oasiz 1











Floor

Oasiz 1







Floor

Oasiz 1





Floor Oasiz 1









KITCHEN

3.55 X 2.50

Floor

Oasiz 1





POWDER \1.65 X 1.55

AREA (Sq.Ft)

Apartment

879 to 891

Balcony

267 to 272

Total

1,146 to 1,163

☑ Pool

**FEATURES:** 

BEDROOM

3.70 X 3.45

**FLOOR 2**ND - **16**TH **18**TH - **28**TH









Oasiz 1

OASIZ COMMUNITY VIEW

**SKYSCRAPERS VIEW** 



## **WATER ZONE**

- 1. Infinity Anticurrent Pool
- 2. Jaquzzi / Shallow Pool
- 3. Aqua Gym
- 4. Kids Oasiz
- 5. Toddlers Splash Pad
- 6. Shower Area
- 7. Pool Deck Seating

#### **FAMILY ZONE**

- 8. Grill