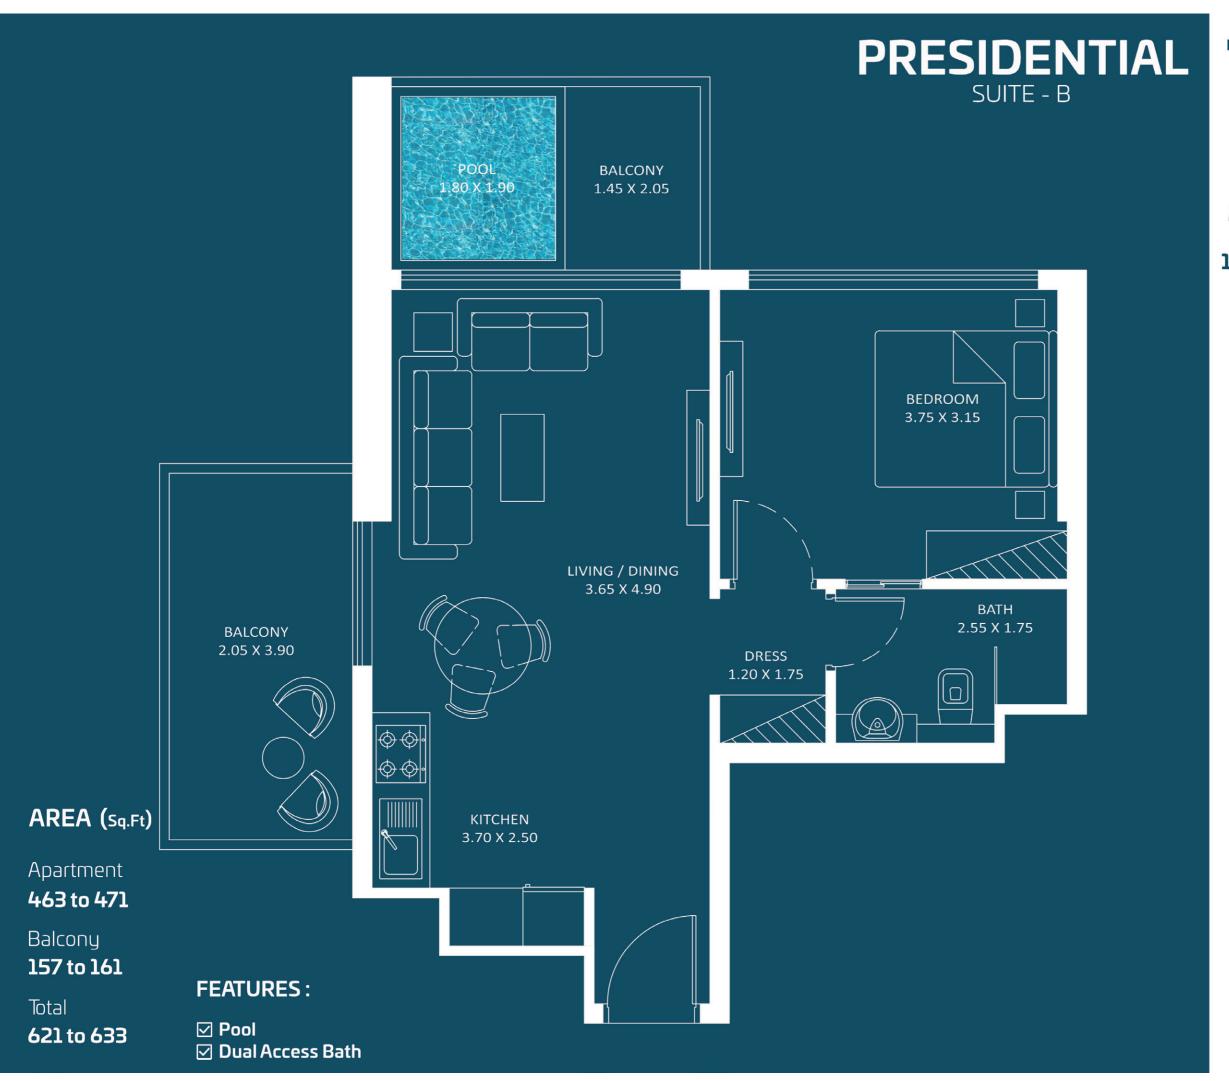

Oasiz 1

POWDER \1.65 X 1.55

AREA (Sq.Ft)

Apartment

879 to 891

Balcony

267 to 272

Total

1,146 to 1,163

☑ Pool

**FEATURES:** 

BEDROOM

3.70 X 3.45

**FLOOR 2**ND - **16**TH **18**TH - **28**TH

Oasiz 1

OASIZ COMMUNITY VIEW