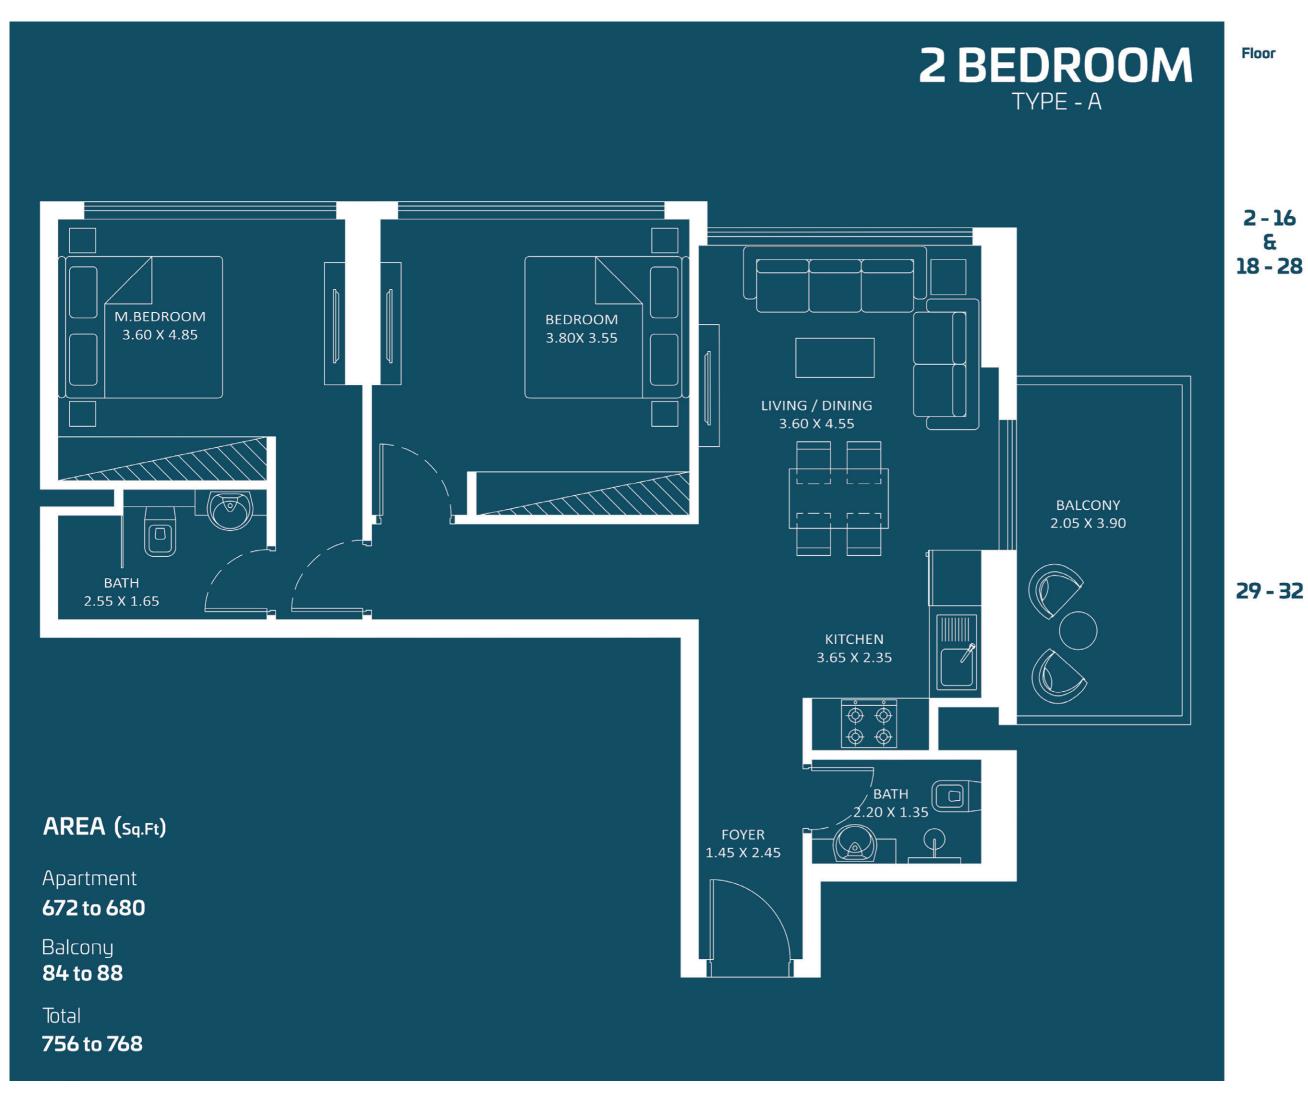

AREA (sq.Ft)

Apartment

288 to 299

Balcony

78 to 82

Total

367 to 381

Oasiz 1

Floor

Oasiz 1

Floor

Oasiz 1

Floor Oasiz 1

KITCHEN

3.55 X 2.50

Floor