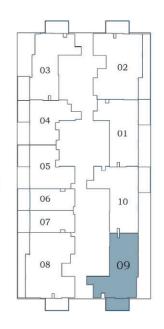

BALCONY 3.70 X 2.05

> STUDIO 3.70 X 5.15

> > BATH

1.75 X 2.45

PANTRY 1.95 X 2.80

 $\Phi \Phi$ 

 $\Diamond \Diamond$ 

0.

AREA (sq.Ft)

Apartment

288 to 299

Balcony

78 to 82

Total

367 to 381



Oasiz 1











Floor

Oasiz 1







Floor

Oasiz 1





Floor Oasiz 1









KITCHEN

3.55 X 2.50

Floor

Oasiz 1





POWDER \1.65 X 1.55

AREA (Sq.Ft)

Apartment

879 to 891

Balcony

267 to 272

Total

1,146 to 1,163

☑ Pool

**FEATURES:** 

BEDROOM

3.70 X 3.45

**FLOOR 2**ND - **16**TH **18**TH - **28**TH









Oasiz 1

OASIZ COMMUNITY VIEW

**SKYSCRAPERS VIEW** 



## **WATER ZONE**

- 1. Infinity Anticurrent Pool
- 2. Jaquzzi / Shallow Pool
- 3. Aqua Gym
- 4. Kids Oasiz
- 5. Toddlers Splash Pad
- 6. Shower Area
- 7. Pool Deck Seating

#### **FAMILY ZONE**

- 8. Grill Grove
- 9. Cabana Cove

#### **KIDS ZONE**

- 10. Kids Play Area
- 11. Trampoline Sphere
- 12. Wall Climbing
- 13. Kids Daycare

## **ACTIVITY ZONE**

- 14. Outdoor Gym
- 15. Indoor Gym
- 16. Arcade Room
- 17. Table Tennis
- 18. Chess Zone
- 19. Cricket Pitch
- 20. Basketball
- 21. Badm