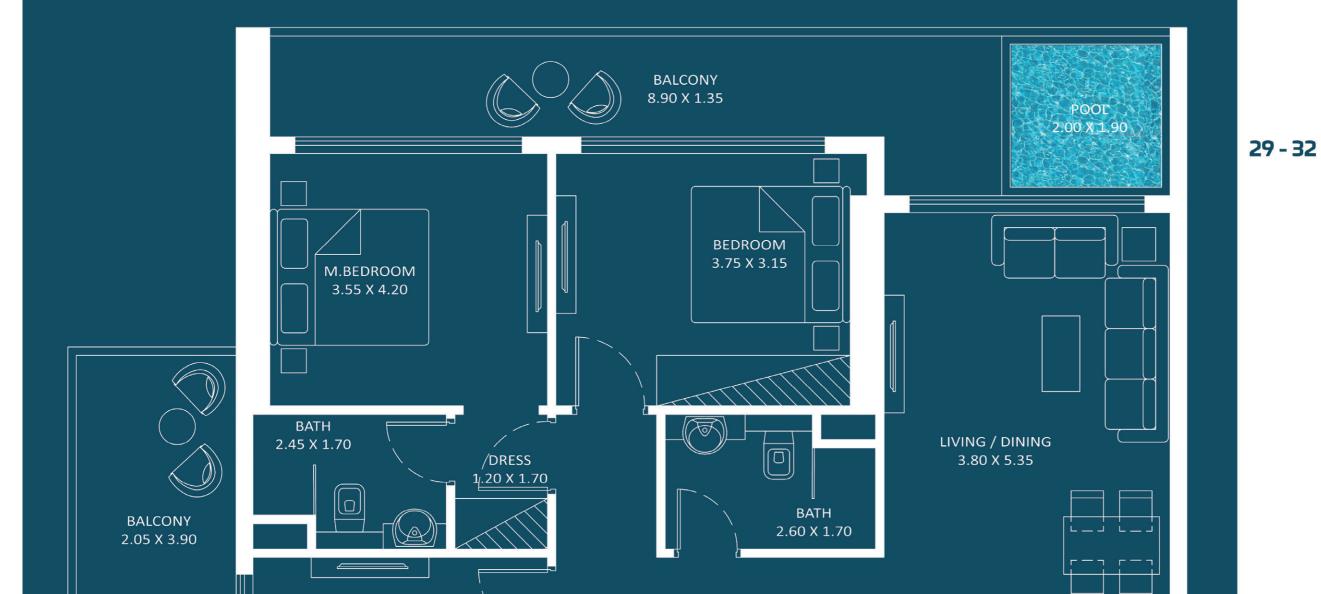

1,146 to 1,163

☑ Pool

**FEATURES:** 

BEDROOM

3.70 X 3.45

**FLOOR 2**ND - **16**TH **18**TH - **28**TH

Oasiz 1

OASIZ COMMUNITY VIEW