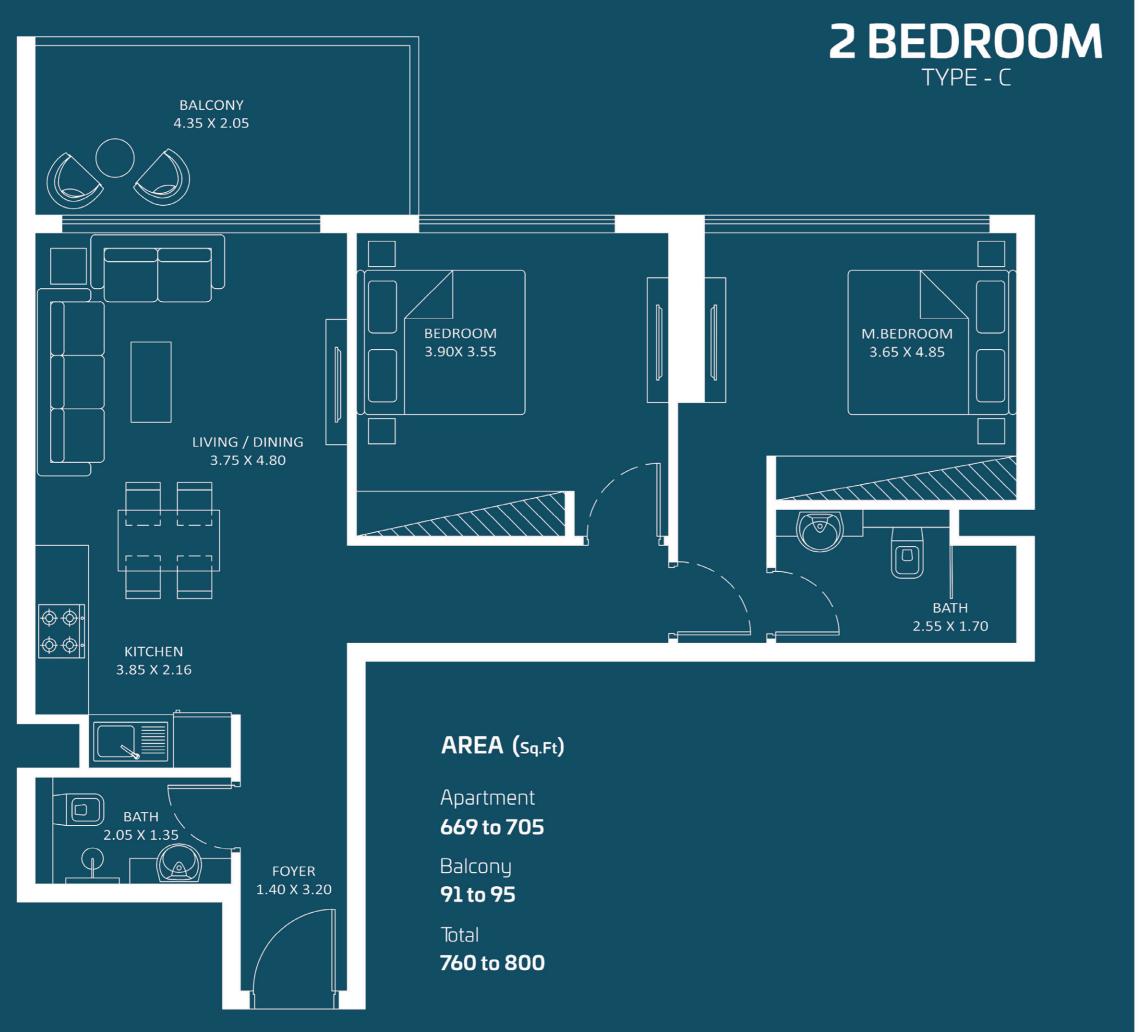

Oasiz 1

POWDER \1.65 X 1.55

AREA (Sq.Ft)

Apartment

879 to 891

Balcony

267 to 272

Total

1,146 to 1,163

☑ Pool

**FEATURES:** 

BEDROOM

3.70 X 3.45

**FLOOR 2**ND - **16**TH **18**TH - **28**TH

Oasiz 1

OASIZ COMMUNITY VIEW