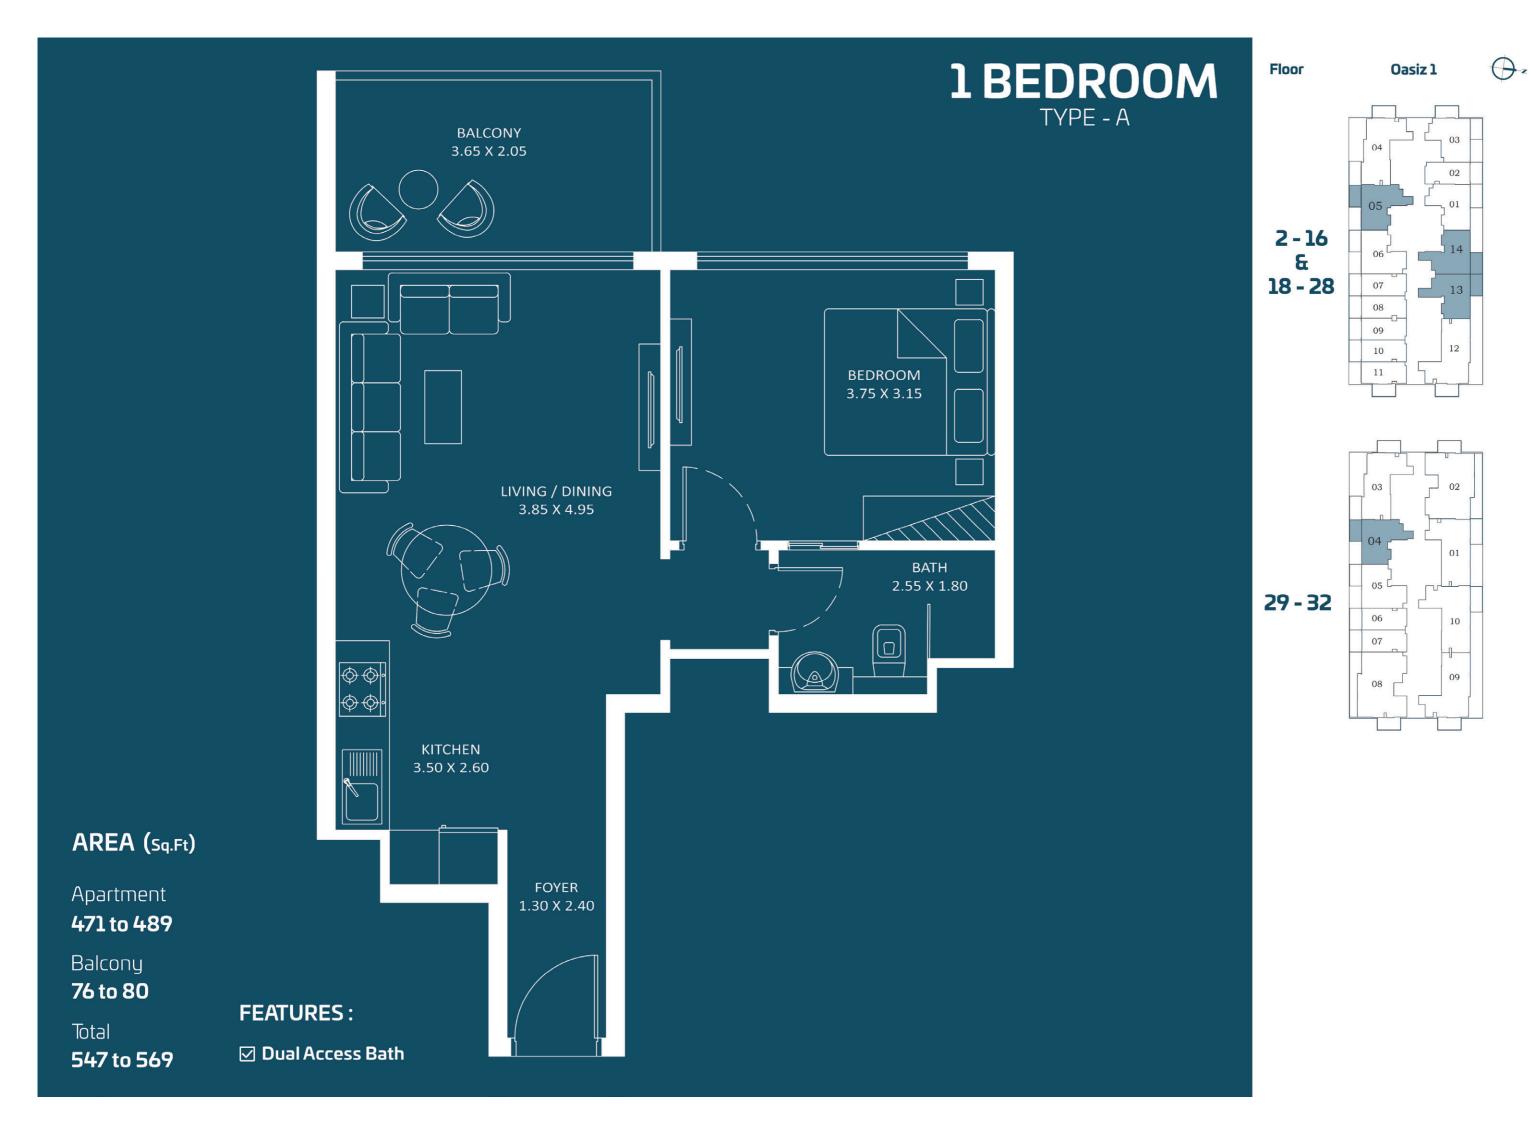

AREA (sq.Ft)

Apartment

288 to 299

Balcony

78 to 82

Total

367 to 381

Oasiz 1

Floor

Oasiz 1

Floor

Oasiz 1

Floor Oasiz 1

KITCHEN

3.55 X 2.50

Floor