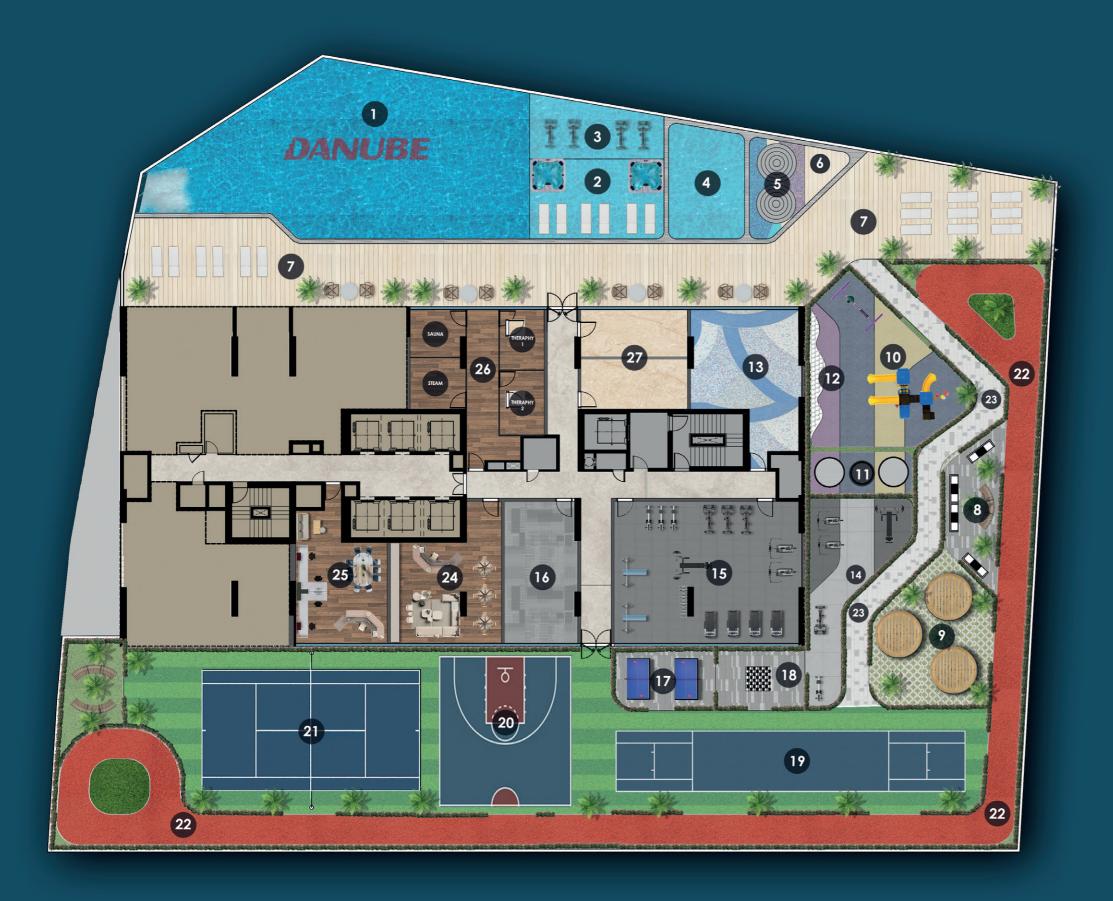

## **WATER ZONE**

- 1. Infinity Anticurrent Pool
- 2. Jaquzzi / Shallow Pool
- 3. Aqua Gym
- 4. Kids Oasiz
- 5. Toddlers Splash Pad
- 6. Shower Area
- 7. Pool Deck Seating

#### **FAMILY ZONE**

- 8. Grill Grove
- 9. Cabana Cove

#### **KIDS ZONE**

- 10. Kids Play Area
- 11. Trampoline Sphere
- 12. Wall Climbing
- 13. Kids Daycare

## **ACTIVITY ZONE**

- 14. Outdoor Gym
- 15. Indoor Gym
- 16. Arcade Room
- 17. Table Tennis
- 18. Chess Zone
- 19. Cricket Pitch
- 20. Basketball
- 21. Badminton Court
- 22. Joggers' Arena
- 23. Oasiz Promenade

# **FACILITY ZONE**

- 24. Library
- 25. Business Centre
- 26. Spa & Therapy
- 27. Male / Female Makeover Room

# PARTY/FAMILY ZONE

- 28. Outdoor Cinema
- 29. Roof Top Cabana
- 30. Outdoor Party Hall
- 31. Indoor Party Hall
- 32. Health Bar
- 33. Male / Female Restroom

Dubai | Abu Dhabi | Muscat | Riyadh | Bahrain | London | China Mumbai | New Delhi | Ahmedabad | Kochi | Hyderabad