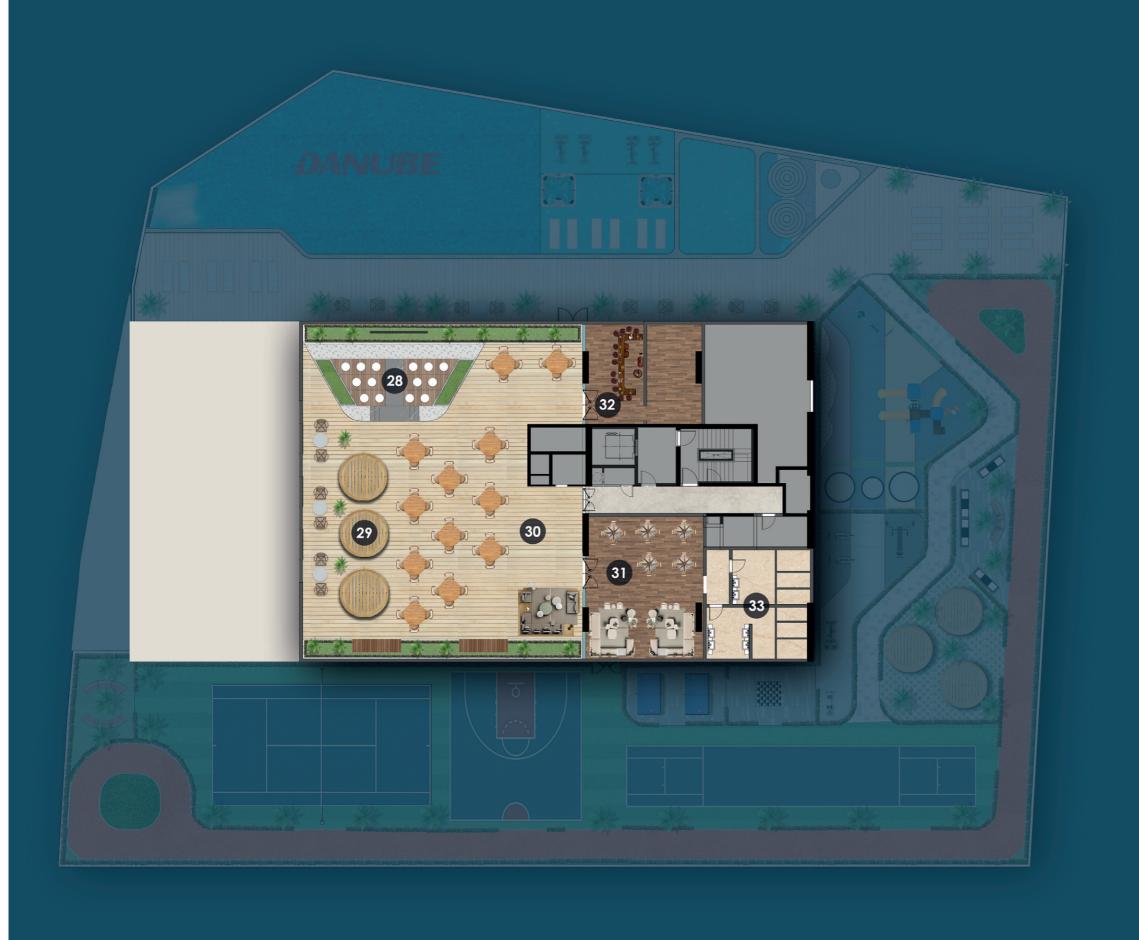

# PARTY/FAMILY ZONE

- 28. Outdoor Cinema
- 29. Roof Top Cabana
- 30. Outdoor Party Hall
- 31. Indoor Party Hall
- 32. Health Bar
- 33. Male / Female Restroom

Dubai | Abu Dhabi | Muscat | Riyadh | Bahrain | London | China Mumbai | New Delhi | Ahmedabad | Kochi | Hyderabad