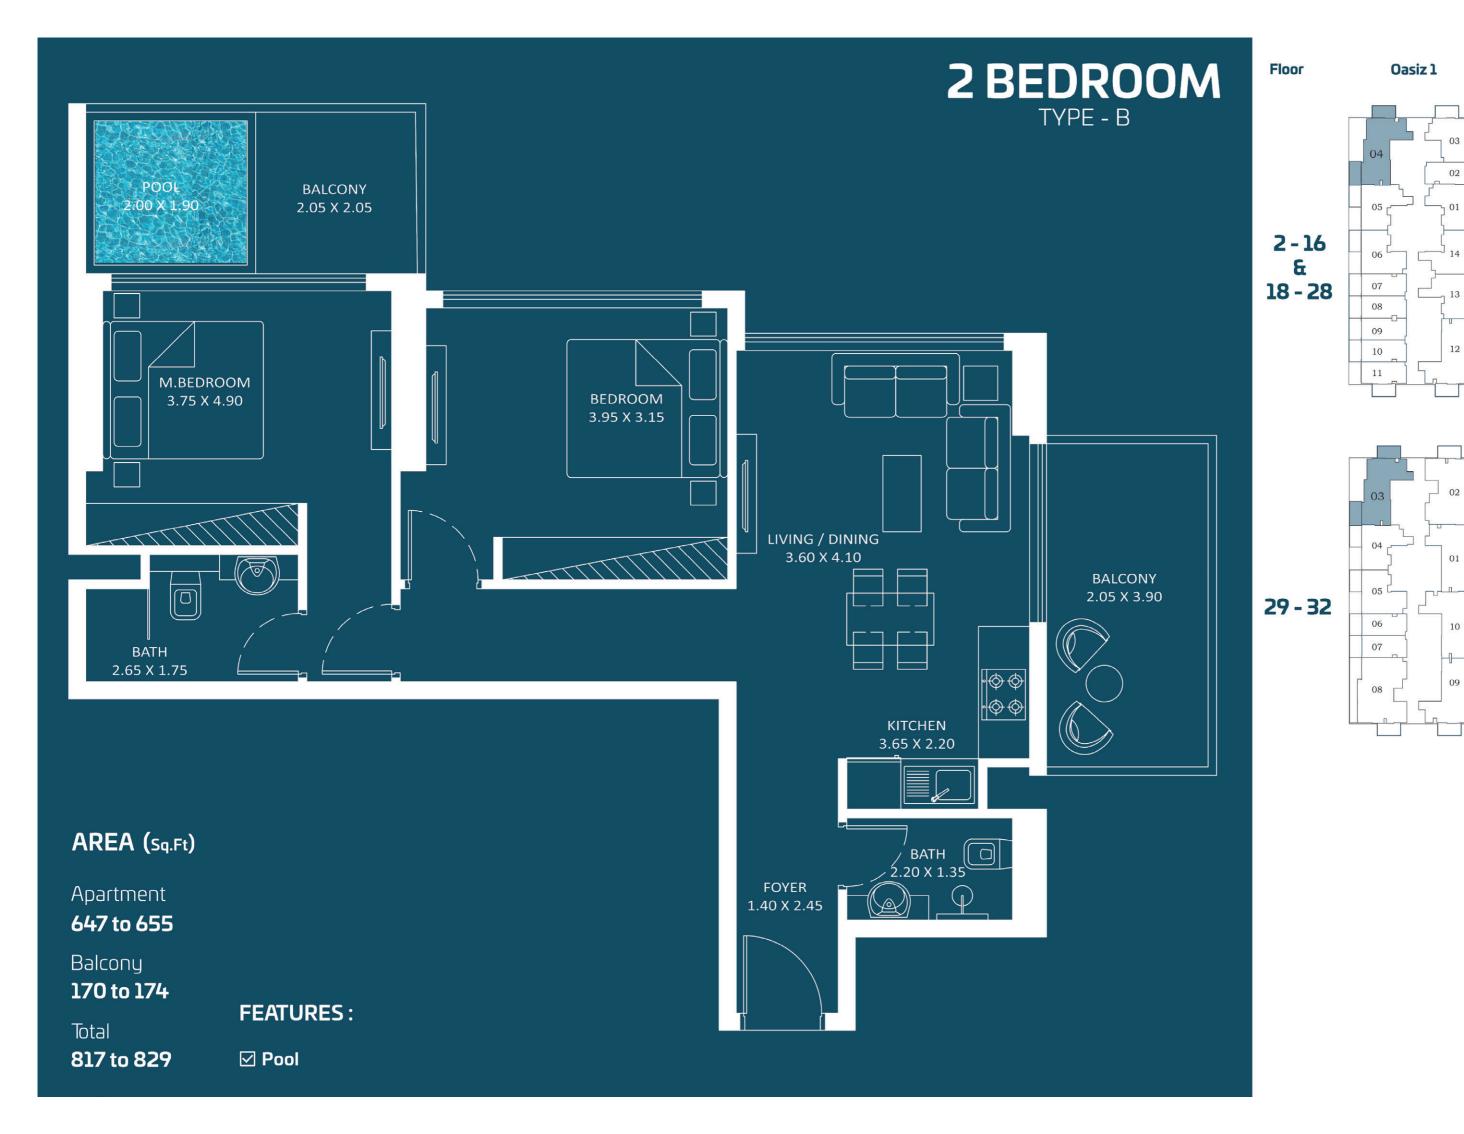

AREA (sq.Ft)

Apartment

288 to 299

Balcony

78 to 82

Total

367 to 381

Oasiz 1

Floor

Oasiz 1

Floor

Oasiz 1

Floor Oasiz 1

KITCHEN

3.55 X 2.50

Floor

Oasiz 1

POWDER \1.65 X 1.55

AREA (Sq.Ft)

Apartment

879 to 891

Balcony

267 to 272

Total

1,146 to 1,163

☑ Pool

**FEATURES:** 

BEDROOM

3.70 X 3.45

**FLOOR 2**ND - **16**TH **18**TH - **28**TH

Oasiz 1

OASIZ COMMUNITY VIEW