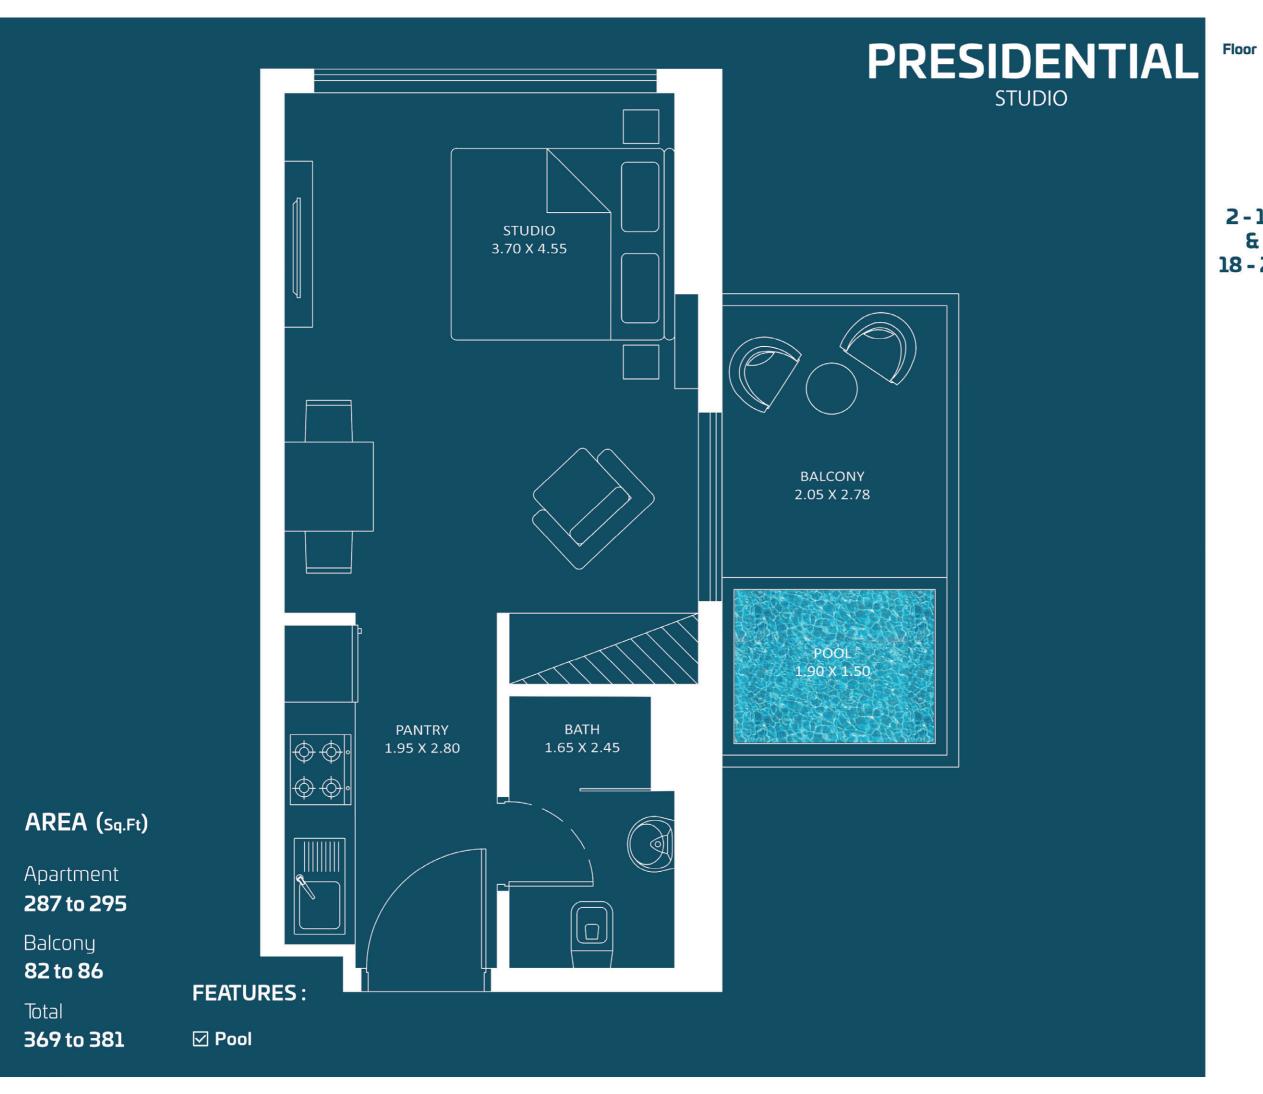

BALCONY 3.70 X 2.05

> STUDIO 3.70 X 5.15

> > BATH

1.75 X 2.45

PANTRY 1.95 X 2.80

 $\Phi \Phi$ 

 $\Diamond \Diamond$ 

0.

AREA (sq.Ft)

Apartment

288 to 299

Balcony

78 to 82

Total

367 to 381

Oasiz 1