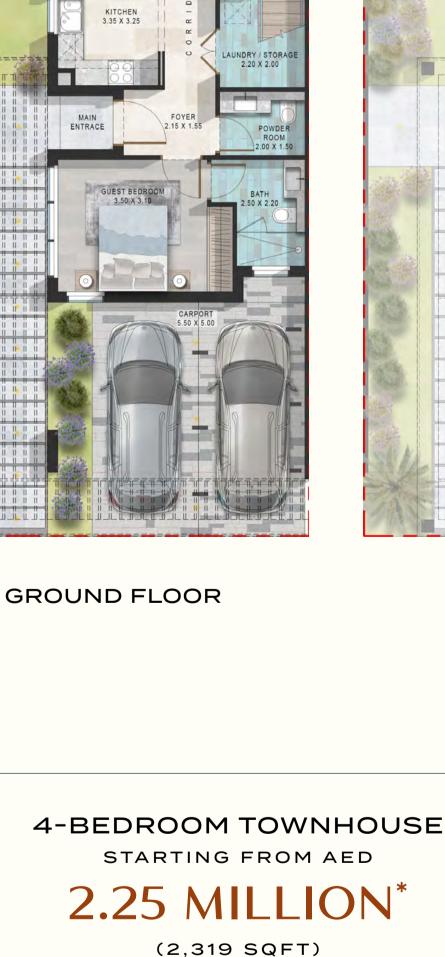

## P A T I O 1.20 X 5.80

PATIO 1.20 X 5.80

MILESTONE EVENT **INITIAL DEPOSIT** WITHIN 3 MONTHS FROM SALE

WITHIN 4 MONTHS FROM SALE

WITHIN 5 MONTHS FROM SALE

WITHIN 6 MONTHS FROM SALE

WITHIN 7 MONTHS FROM SALE

WITHIN 8 MONTHS FROM SALE

WITHIN 9 MONTHS FROM SALE

WITHIN 10 MONTHS FROM SALE

WITHIN 11 MONTHS FROM SALE

WITHIN 12 MONTHS FROM SALE

W.I.C. 3.85 X 1.80 FIRST FLOOR **PRICING** PAYMENT PLAN

BATHROOM 2.40 X 2.00

SECOND FLOOR 5-BEDROOM TOWNHOUSE STARTING FROM AED 3.01 MILLION\* (3,324 SQFT)

VALUE (%)

20%

1

1

1

1

1