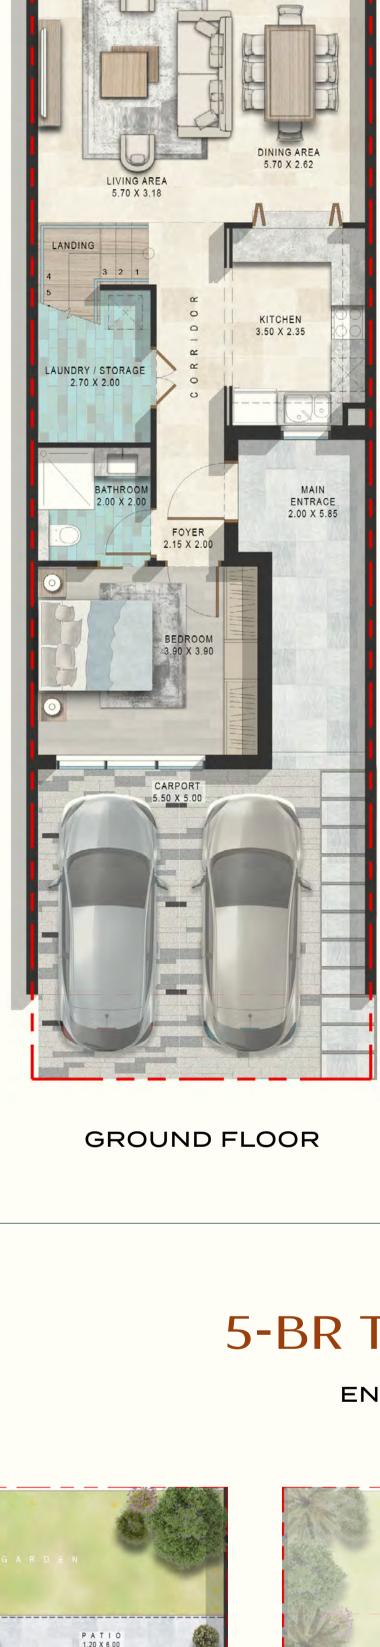

TOWNHOUSES NESTLED IN NATURE **MODERN** 

4 & 5 BEDROOM

WELLNESS-INSPIRED **FAMILY LIVING** 

SPACIOUS BALCONY & TERRACES

WORLD-CLASS LEISURE

WITHIN MINUTES

IN EACH PROPERTY

**GRAND WATER FOUNTAIN** 





TRAIL







LIBRARY & CO-WORKING

SPACE

**OUTDOOR** 

YOGA



**WILD GARDEN** 

**AMPHITHEATRE** 

**SUNRISE GYM &** 















MINUTES FROM IT ALL

**20 MIN** 

EXPO 2020



**23 MIN** 

**AL MAKTOUM** 



**28 MIN** 



AL YALAYIS ROAD









## P A T I O 1.20 X 5.80





PATIO 1.20 X 5.80



MILESTONE EVENT **INITIAL DEPOSIT** WITHIN 3 MONTHS FROM SALE

WITHIN 4 MONTHS FROM SALE

WITHIN 5 MONTHS FROM SALE

WITHIN 6 MONTHS FROM SALE

WITHIN 7 MONTHS FROM SALE

WITHIN 8 MONTHS FROM SALE

WITHIN 9 MONTHS FROM SALE

WITHIN 10 MONTHS FROM SALE

WITHIN 11 MONTHS FROM SALE

WITHIN 12 MONTHS FROM SALE

W.I.C. 3.85 X 1.80 FIRST FLOOR **PRICING** PAYMENT PLAN

BATHROOM 2.40 X 2.00

SECOND FLOOR 5-BEDROOM TOWNHOUSE STARTING FROM AED 3.01 MILLION\* (3,324 SQFT)

VALUE (%)

20%

1

1

1

1

1

5

1

1

1

|                                                                    | WITHIN 13 MONTHS FROM SALE | 1  |  |
|--------------------------------------------------------------------|----------------------------|----|--|
|