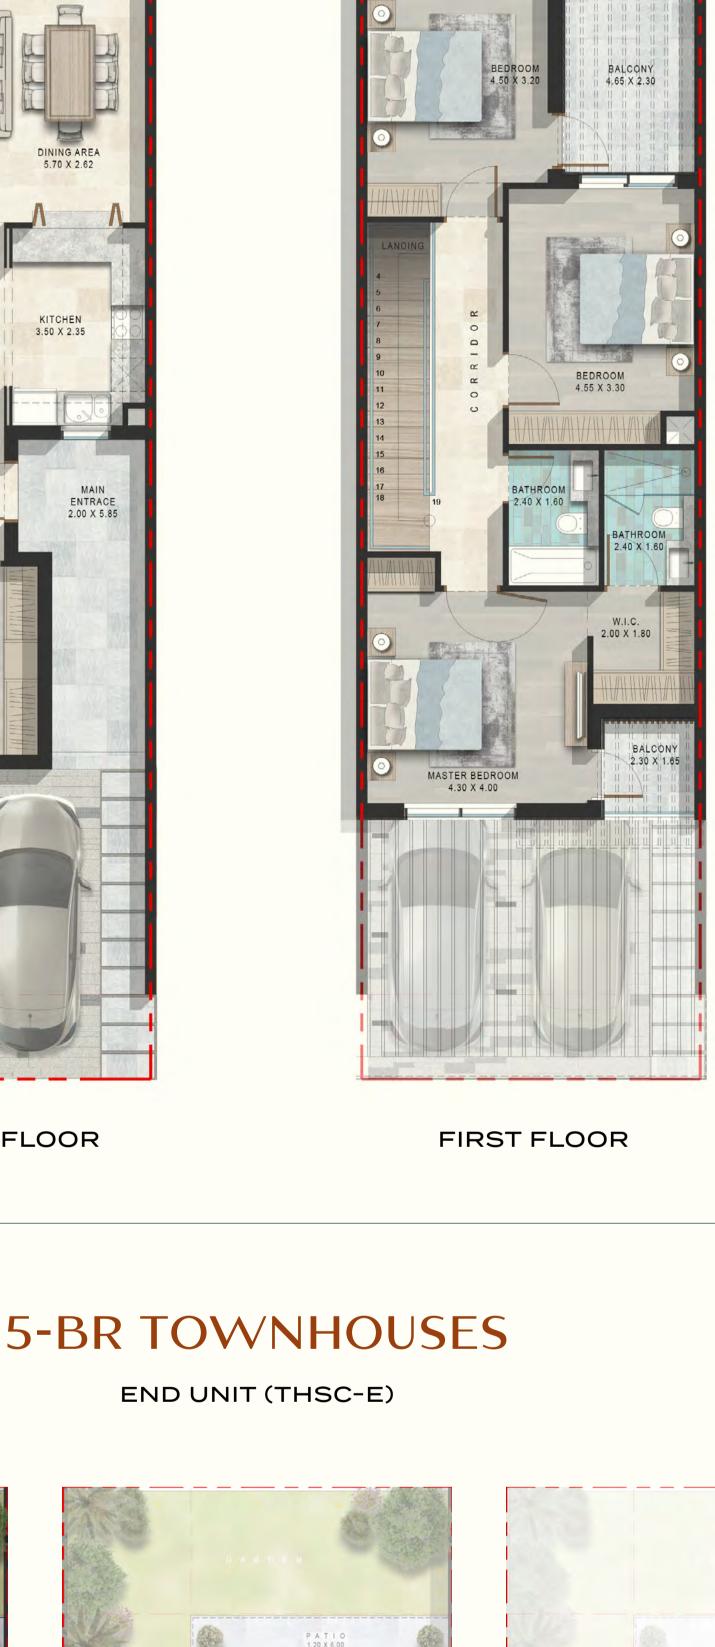

## P A T I O 1.20 X 5.80

PATIO 1.20 X 5.80

MILESTONE EVENT **INITIAL DEPOSIT** WITHIN 3 MONTHS FROM SALE

WITHIN 4 MONTHS FROM SALE

WITHIN 5 MONTHS FROM SALE

WITHIN 6 MONTHS FROM SALE

WITHIN 7 MONTHS FROM SALE

WITHIN 8 MONTHS FROM SALE

WITHIN 9 MONTHS FROM SALE

WITHIN 10 MONTHS FROM SALE

WITHIN 11 MONTHS FROM SALE

WITHIN 12 MONTHS FROM SALE

W.I.C. 3.85 X 1.80 FIRST FLOOR **PRICING** PAYMENT PLAN

BATHROOM 2.40 X 2.00