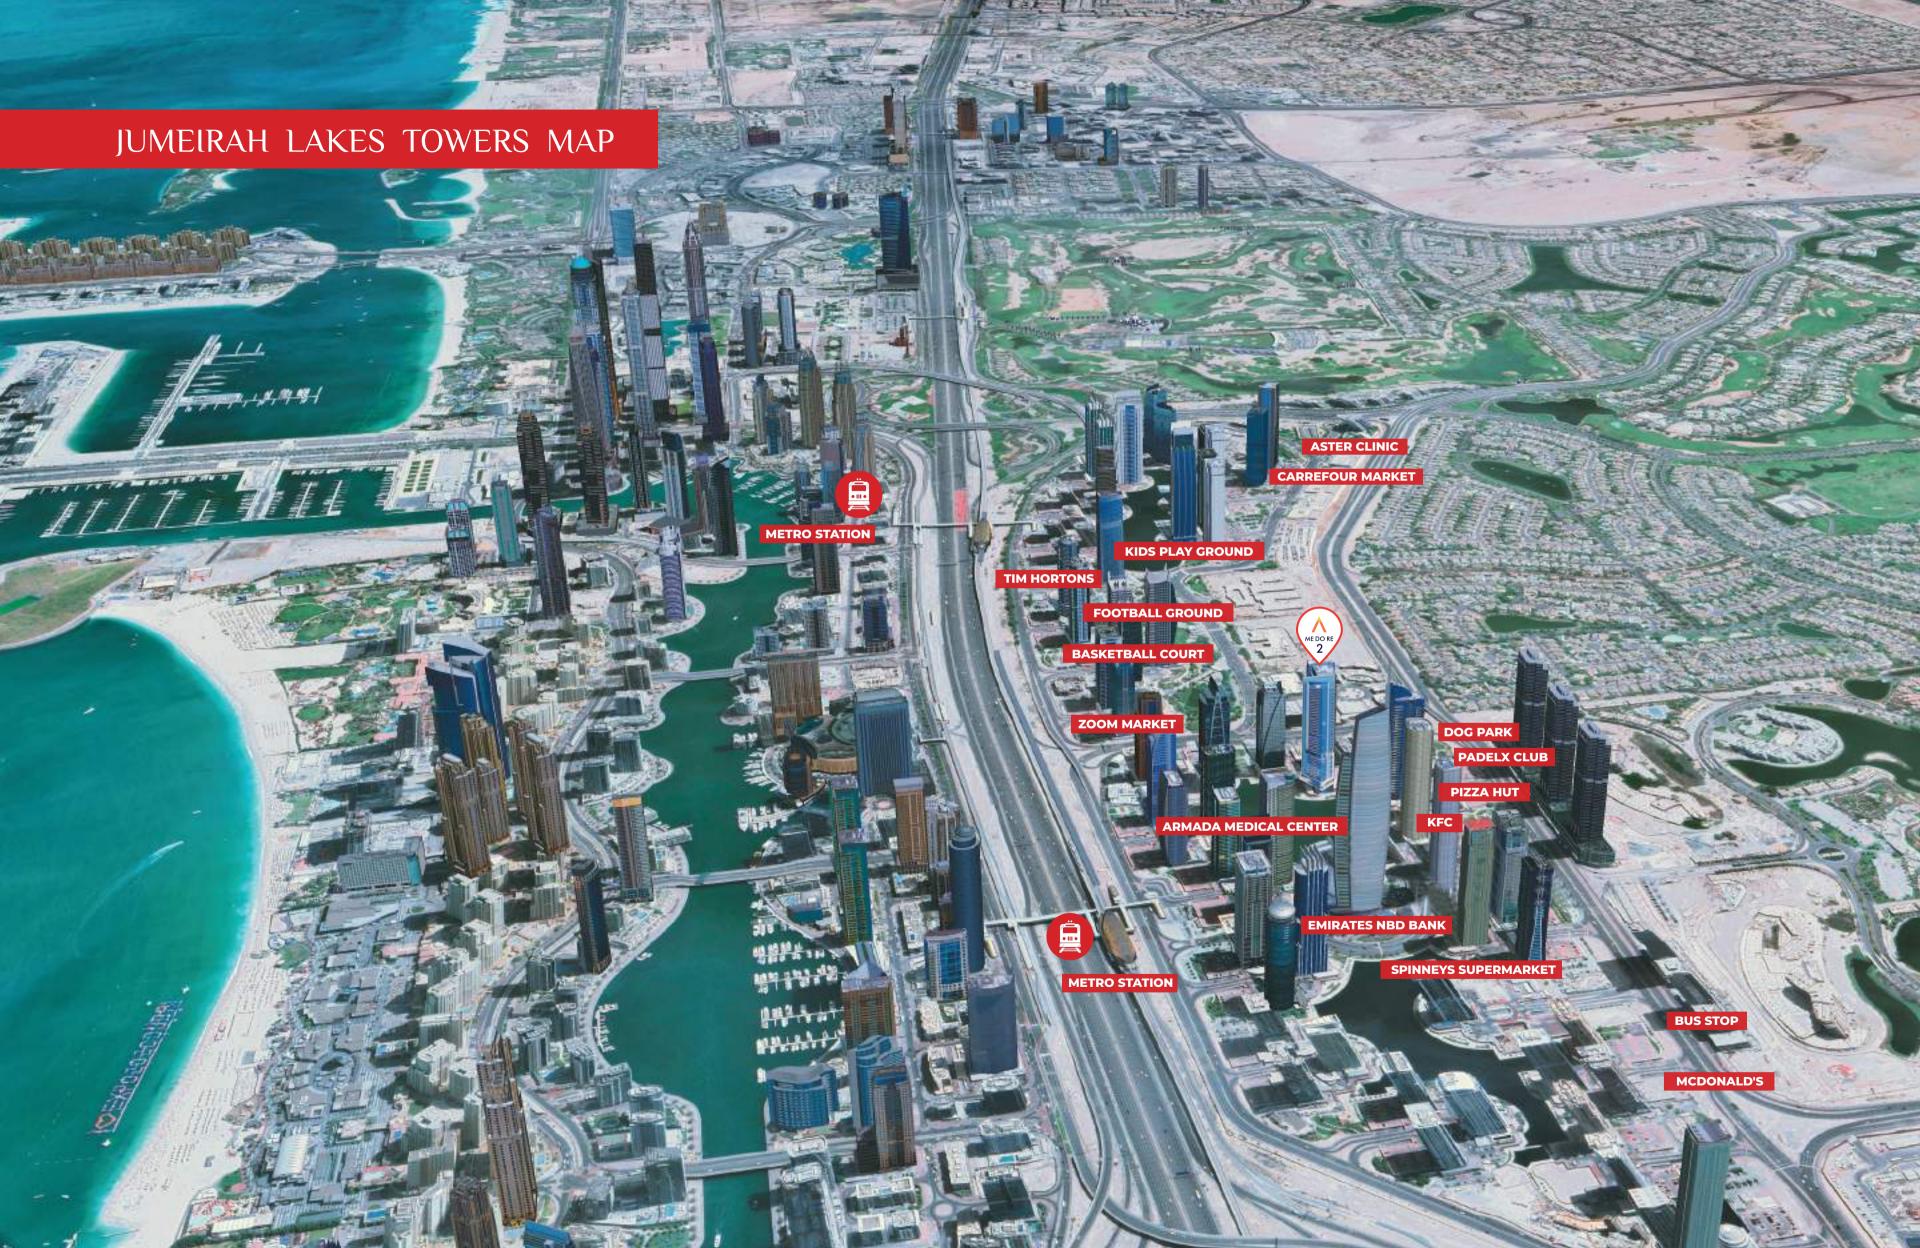

### Locale Worth Living

| AIRPORTS                 |              |
|--------------------------|--------------|
| AL MAKTOUM INT'L AIRPORT |              |
| DUBAI INT'L AIRPORT      | 32.8 KM      |
|                          |              |
| SHOPPING MALLS           | •••••••••••• |
| IBN BATTUTA MALL         | 5.0 KM       |
| DUBAI MARINA MALL        | 4.8 KM       |
| NAKHEEL MALL             | 7.8 KM       |
| MALL OF THE EMIRATES     | 10.3 KM      |
| DUBAI HILLS MALL         | 15.0 KM      |
|                          |              |
| SCHOOLS                  |              |
| DUBAI BRITISH SCHOOL     | 5.9 KM       |
| AMERICAN UNIVERSITY      | 4.1 KM       |
| DUBAI INTERNATIONAL ACA  | DEMY 3.2 KM  |
| KNOWLEDGE VILLAGE        | 5.5KM        |
| AMERICAN SCHOOL OF DUE   | 8.8 KM       |
| CHOUEIFAT SCHOOL         | 7.3 KM       |
| DUBAI COLLEGE            | 6.8 KM       |
|                          |              |
|                          |              |
|                          |              |
| HOSPITALS                |              |
| SAUDI GERMAN HOSPITAL    | 7.6 KM       |
| AL ZAHRA HOSPITAL        | 8.3 KM       |
|                          |              |
| LEISURE                  |              |
| MONTGOMERY GOLF COURS    |              |
| EMIRATES GOLF CLUB       | 3.7 KM       |
|                          |              |
| ATTRACTIONS              |              |
| JBR BEACH                | 5.9 KM       |
| AIN DUBAI                | 5.5 KM       |
| MARINA WALK              | 4.1 KM       |
| DUBAI HARBOUR            | 4.8 KM       |
| DUBAI CRUISE TERMINAL    | 7.4 KM       |
| PALM JUMEIRAH            | 10.4 KM      |
| PALM WEST BEACH          | 7.5 KM       |
| THE POINTE               | 10.3 KM      |
| ATLANTIS HOTEL           | 11.8 KM      |
| EXPO CITY DUBAI          | 17 KM        |
| BURJ KHALIFA             | 21.7 KM      |
| GLOBAL VILLAGE           | 23.7 KM      |

### **Jumeirah Lakes Towers**

Located in the mixed-use waterfront master community of Jumeirah Lakes Towers spread over 2.4 million sq.meters, Me Do Re provides a chic urban residential experience. Jumeirah Lakes Towers is an upscale community which enjoys huge patronage from executive level professionals and their families for its super convenience – carefully created spaces for peaceful green living at a stone's throw from the most happening places in Dubai. Being on the waterfront, which is ringed by an array of amenities, including a string of retail Me Do Re weaves in the magic of refined living in a dynamic environment.