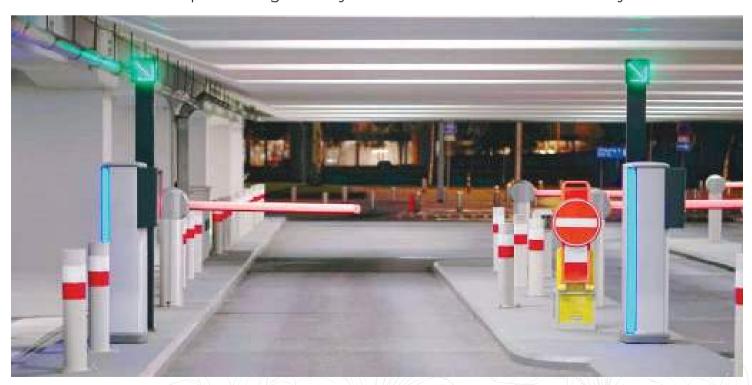

## Smart parking access An automatic number plate recognition system allows seamless vehicle entry and exit.