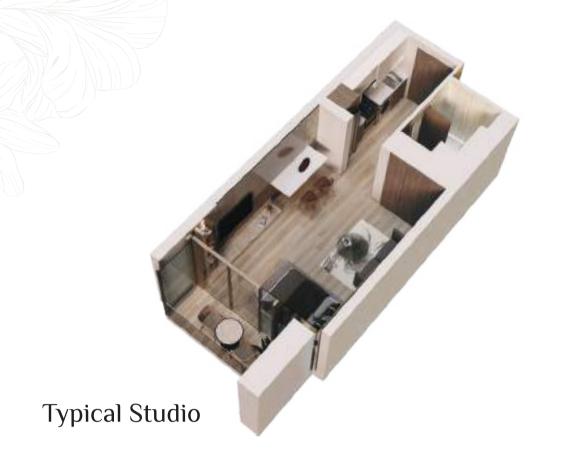

ready



The apartments are equipped with provisions for a Smart Home. The residents will have the option to choose from various packages of smart home features.

## Smart parking access An automatic number plate recognition system allows seamless vehicle entry and exit.



### **Finishes**



Bathtub, sink, WC, shower heads, mixers and all bathroom accessories from KOHLER.



High quality Italian joinery with full body quartz counter tops.

### **Smart Mirror**

Experience the ultimate in personalized lighting control with these cutting edge smart mirrors tailored to your preferences for a truly bespoke experience just with the touch of your finger tips.

Immerse yourself in luxury and modernity with MEDORE's Smart Mirrors, enhancing your everyday routine with convenience and style.

















Sales Center
Cluster L, Jumeirah Lakes Towers, Dubai, UAE
Call Toll Free 800-444-666
www.medore.ae