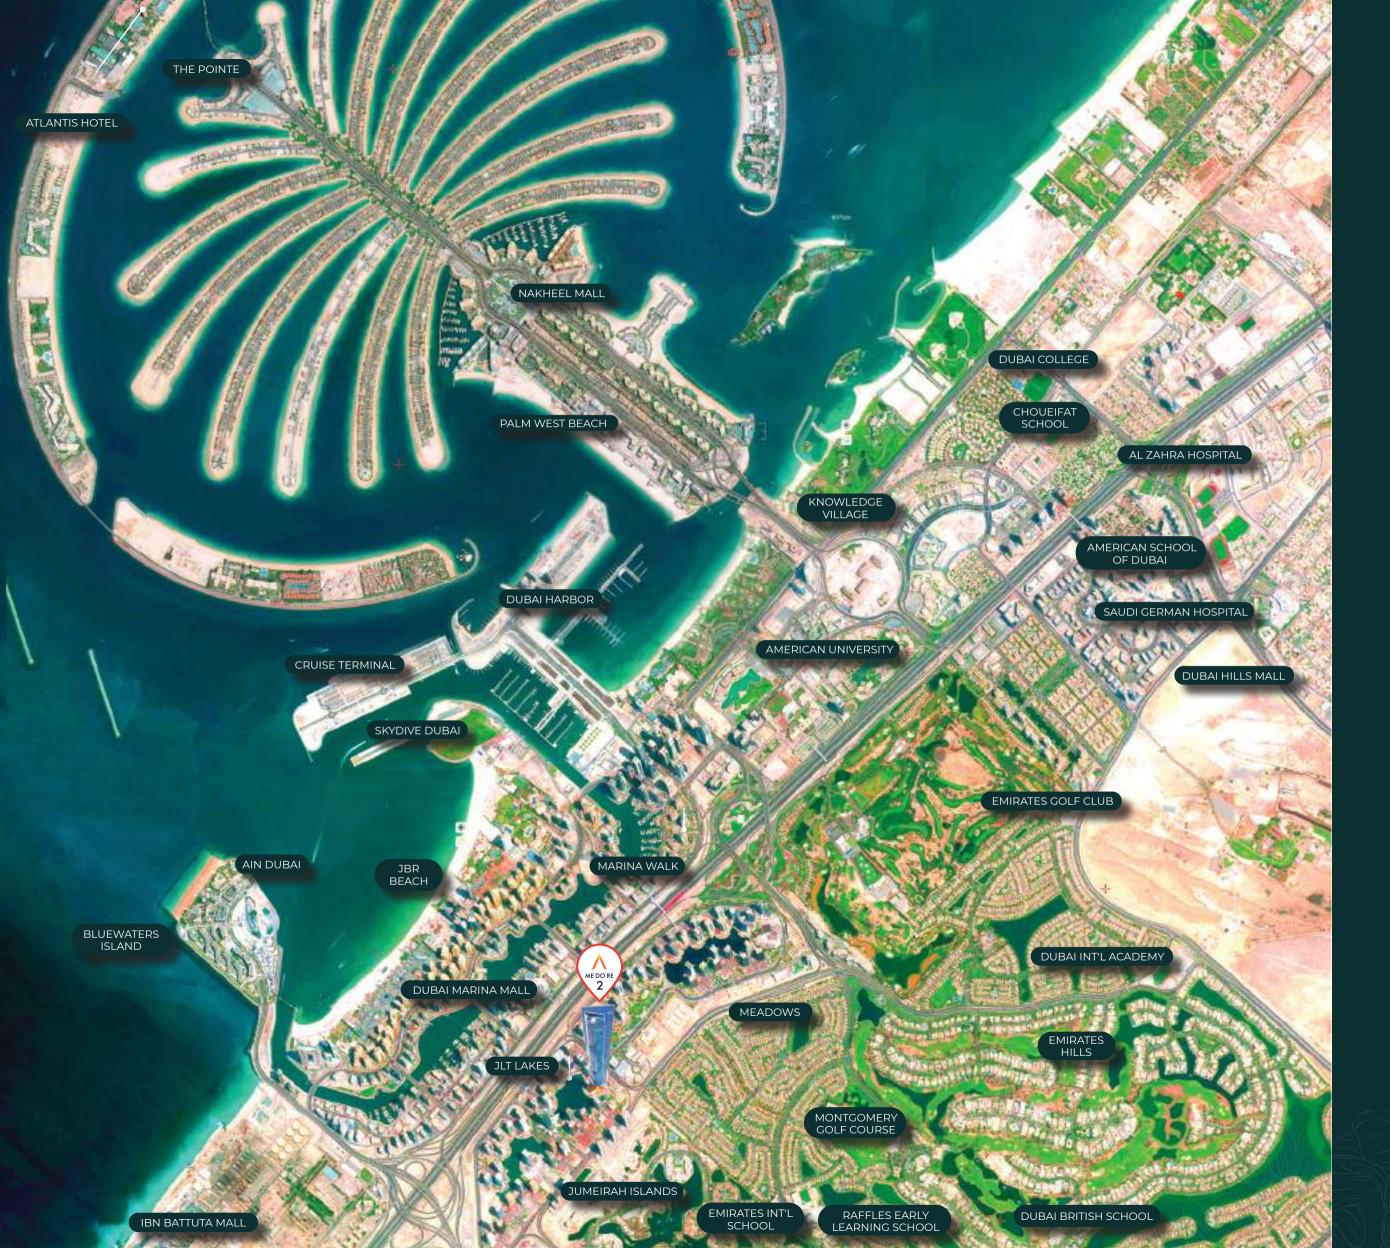

### Locale Worth Living

| AIRPORTS                 |              |
|--------------------------|--------------|
| AL MAKTOUM INT'L AIRPORT |              |
| DUBAI INT'L AIRPORT      | 32.8 KM      |
|                          |              |
| SHOPPING MALLS           | •••••••••••• |
| IBN BATTUTA MALL         | 5.0 KM       |
| DUBAI MARINA MALL        | 4.8 KM       |
| NAKHEEL MALL             | 7.8 KM       |
| MALL OF THE EMIRATES     | 10.3 KM      |
| DUBAI HILLS MALL         | 15.0 KM      |
|                          |              |
| SCHOOLS                  |              |
| DUBAI BRITISH SCHOOL     | 5.9 KM       |
| AMERICAN UNIVERSITY      | 4.1 KM       |
| DUBAI INTERNATIONAL ACA  | DEMY 3.2 KM  |
| KNOWLEDGE VILLAGE        | 5.5KM        |
| AMERICAN SCHOOL OF DUE   | 8.8 KM       |
| CHOUEIFAT SCHOOL         | 7.3 KM       |
| DUBAI COLLEGE            | 6.8 KM       |
|                          |              |
|                          |              |
|                          |              |
| HOSPITALS                |              |
| SAUDI GERMAN HOSPITAL    | 7.6 KM       |
| AL ZAHRA HOSPITAL        | 8.3 KM       |
|                          |              |
| LEISURE                  |              |
| MONTGOMERY GOLF COURS    |              |
| EMIRATES GOLF CLUB       | 3.7 KM       |
|                          |              |
| ATTRACTIONS              |              |
| JBR BEACH                | 5.9 KM       |
| AIN DUBAI                | 5.5 KM       |
| MARINA WALK              | 4.1 KM       |
| DUBAI HARBOUR            | 4.8 KM       |
| DUBAI CRUISE TERMINAL    | 7.4 KM       |
| PALM JUMEIRAH            | 10.4 KM      |
| PALM WEST BEACH          | 7.5 KM       |
| THE POINTE               | 10.3 KM      |
| ATLANTIS HOTEL           | 11.8 KM      |
| EXPO CITY DUBAI          | 17 KM        |
| BURJ KHALIFA             | 21.7 KM      |
| GLOBAL VILLAGE           | 23.7 KM      |

### **Jumeirah Lakes Towers**

Located in the mixed-use waterfront master community of Jumeirah Lakes Towers spread over 2.4 million sq.meters, Me Do Re provides a chic urban residential experience. Jumeirah Lakes Towers is an upscale community which enjoys huge patronage from executive level professionals and their families for its super convenience – carefully created spaces for peaceful green living at a stone's throw from the most happening places in Dubai. Being on the waterfront, which is ringed by an array of amenities, including a string of retail Me Do Re weaves in the magic of refined living in a dynamic environment.