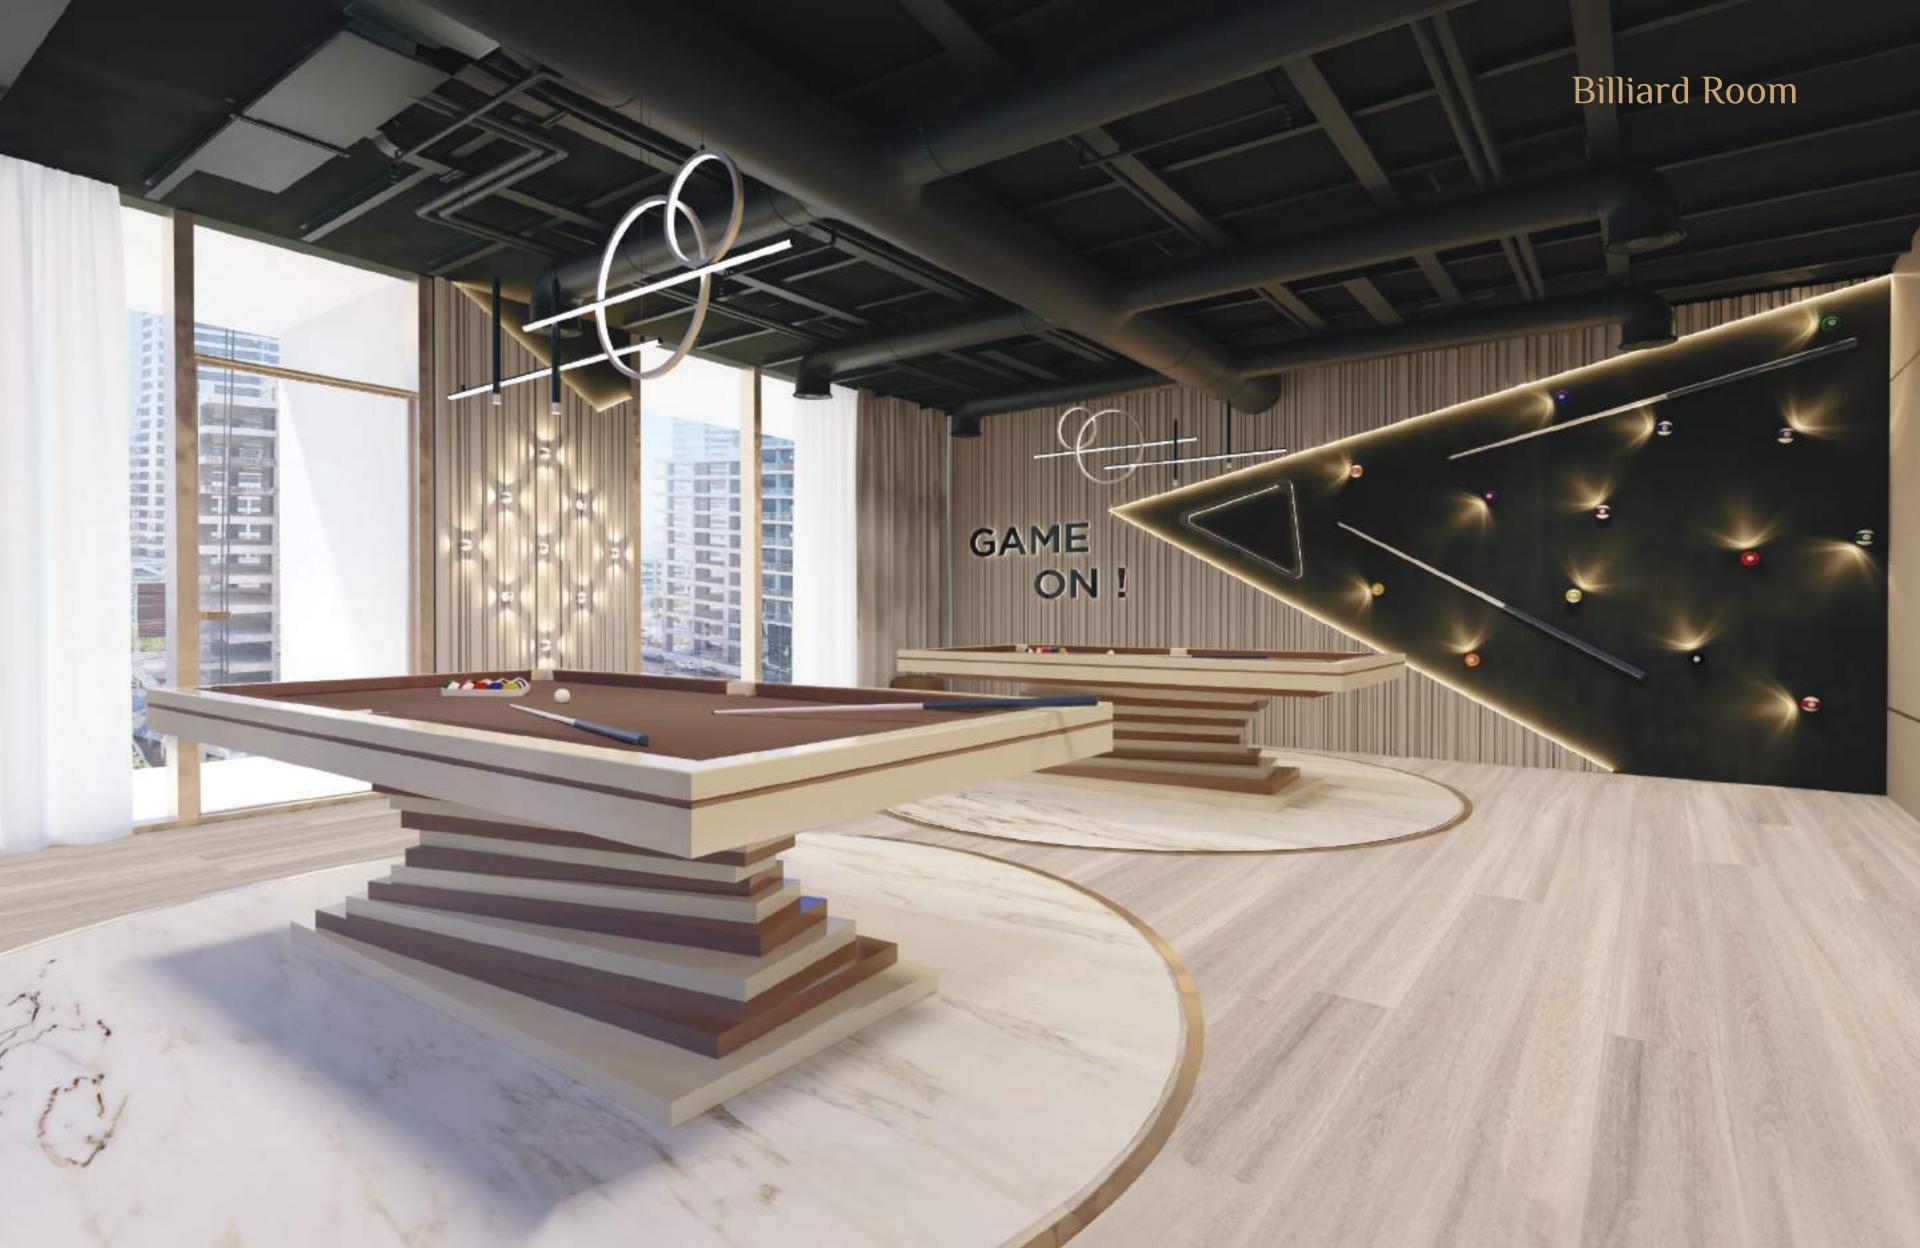

### Wifi facility

Free Wi-Fi facilities are available at various areas like the swimming pool, gym, multipurpose hall, billiards and table tennis rooms.