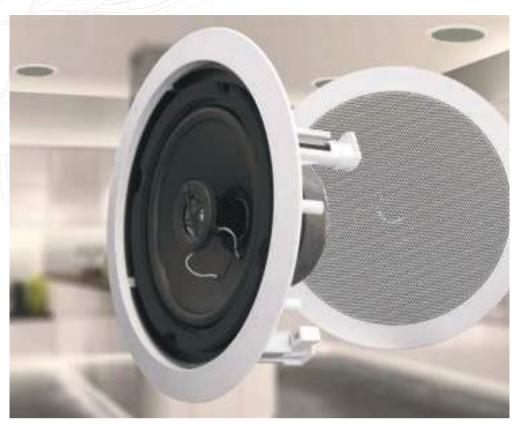

**BGM** System

BGM system serves the common areas with the choice of music to soothe the ears of residents.