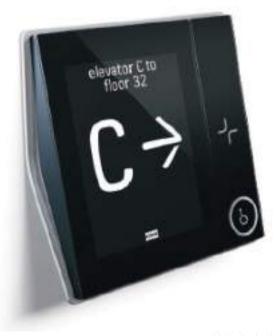

## Destination control system by KONE

KONE's high speed touchless destination control system is equipped with smart boarding feature that organizes and directs the passenger to specifically allocated elevator in order to achieve uncrowded elevators and fewer stops.