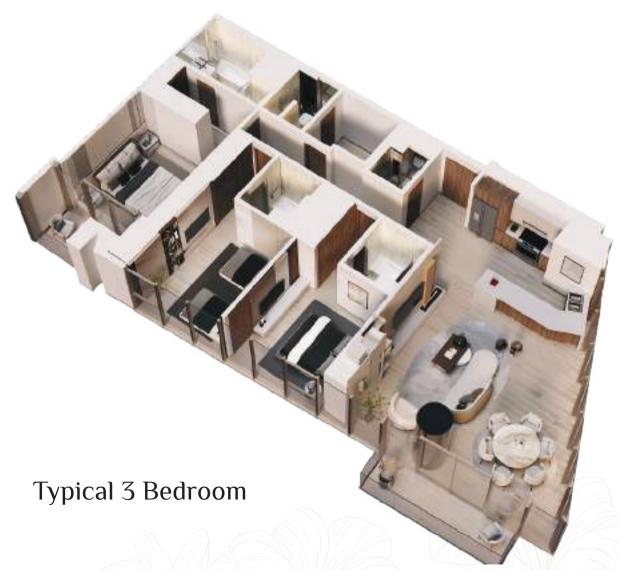

The apartments are equipped with provisions for a Smart Home. The residents will have the option to choose from various packages of smart home features.

## Smart parking access An automatic number plate recognition system allows seamless vehicle entry and exit.



### **Finishes**



Bathtub, sink, WC, shower heads, mixers and all bathroom accessories from KOHLER.



High quality Italian joinery with full body quartz counter tops.

### **Smart Mirror**

Experience the ultimate in personalized lighting control with these cutting edge smart mirrors tailored to your preferences for a truly bespoke experience just with the touch of your finger tips.

Immerse yourself in luxury and modernity with MEDORE's Smart Mirrors, enhancing your everyday routine with convenience and style.

















Sales Center
Cluster L, Jumeirah Lakes Towers, Dubai, UAE
Call Toll Free 800-444-666
www.medore.ae