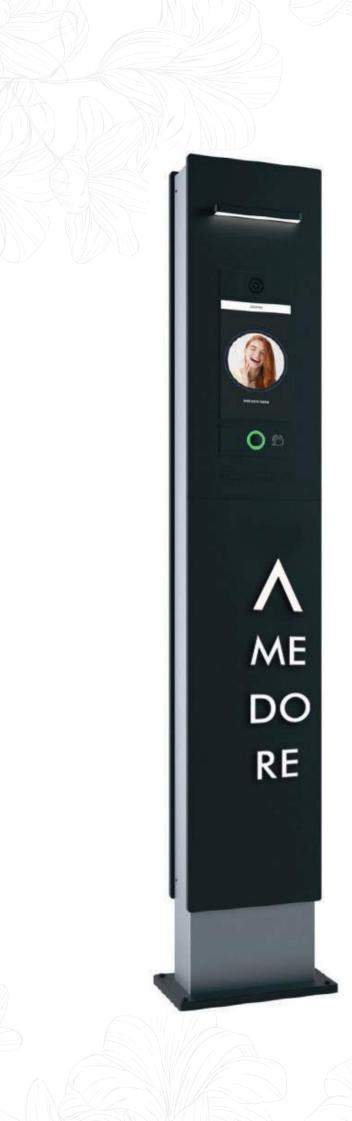

### Most Modern Access Control Security System

The building security system for resident access is unique for hassle-free secure entry through a 3D face recognition technology, or via a mobile phone. It has a smart code based system which allows the residents to issue QR code access pass and send it to their guests through their mobile devices thus allowing the direct access of their guests by scanning the QR code at the building entrance access panel.