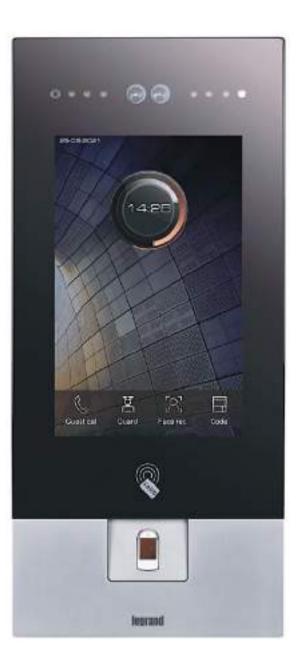

### Smart Video Building Intercom System

Legrand's Smart Video intercom system at the ground floor entrance is the most advanced system to identify and regulate visitor entry. The system directs the visitor's call to the resident's mobile phone and a 7-inch indoor station at the apartment simultaneously.

The resident can visually verify the visitor and speak to him before letting him/her in by simply clicking a button remotely.

The Legrand system also comes with scalable capability to integrate with a resident's home automation system.