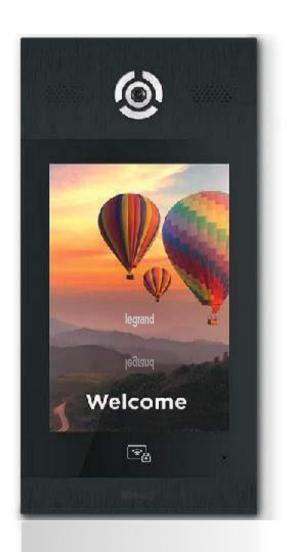

### Smart Video Building Intercom System

Legrand's Smart Video intercom system at the ground floor entrance is the most advanced system to identify and regulate visitor entry. The system directs the visitor's call to the resident's mobile phone and a 7-inch indoor station at the apartment simultaneously.

The resident can visually verify the visitor and speak to him before letting him/her in by simply clicking a button remotely.

The Legrand system also comes with scalable capability to integrate with a resident's home automation system.