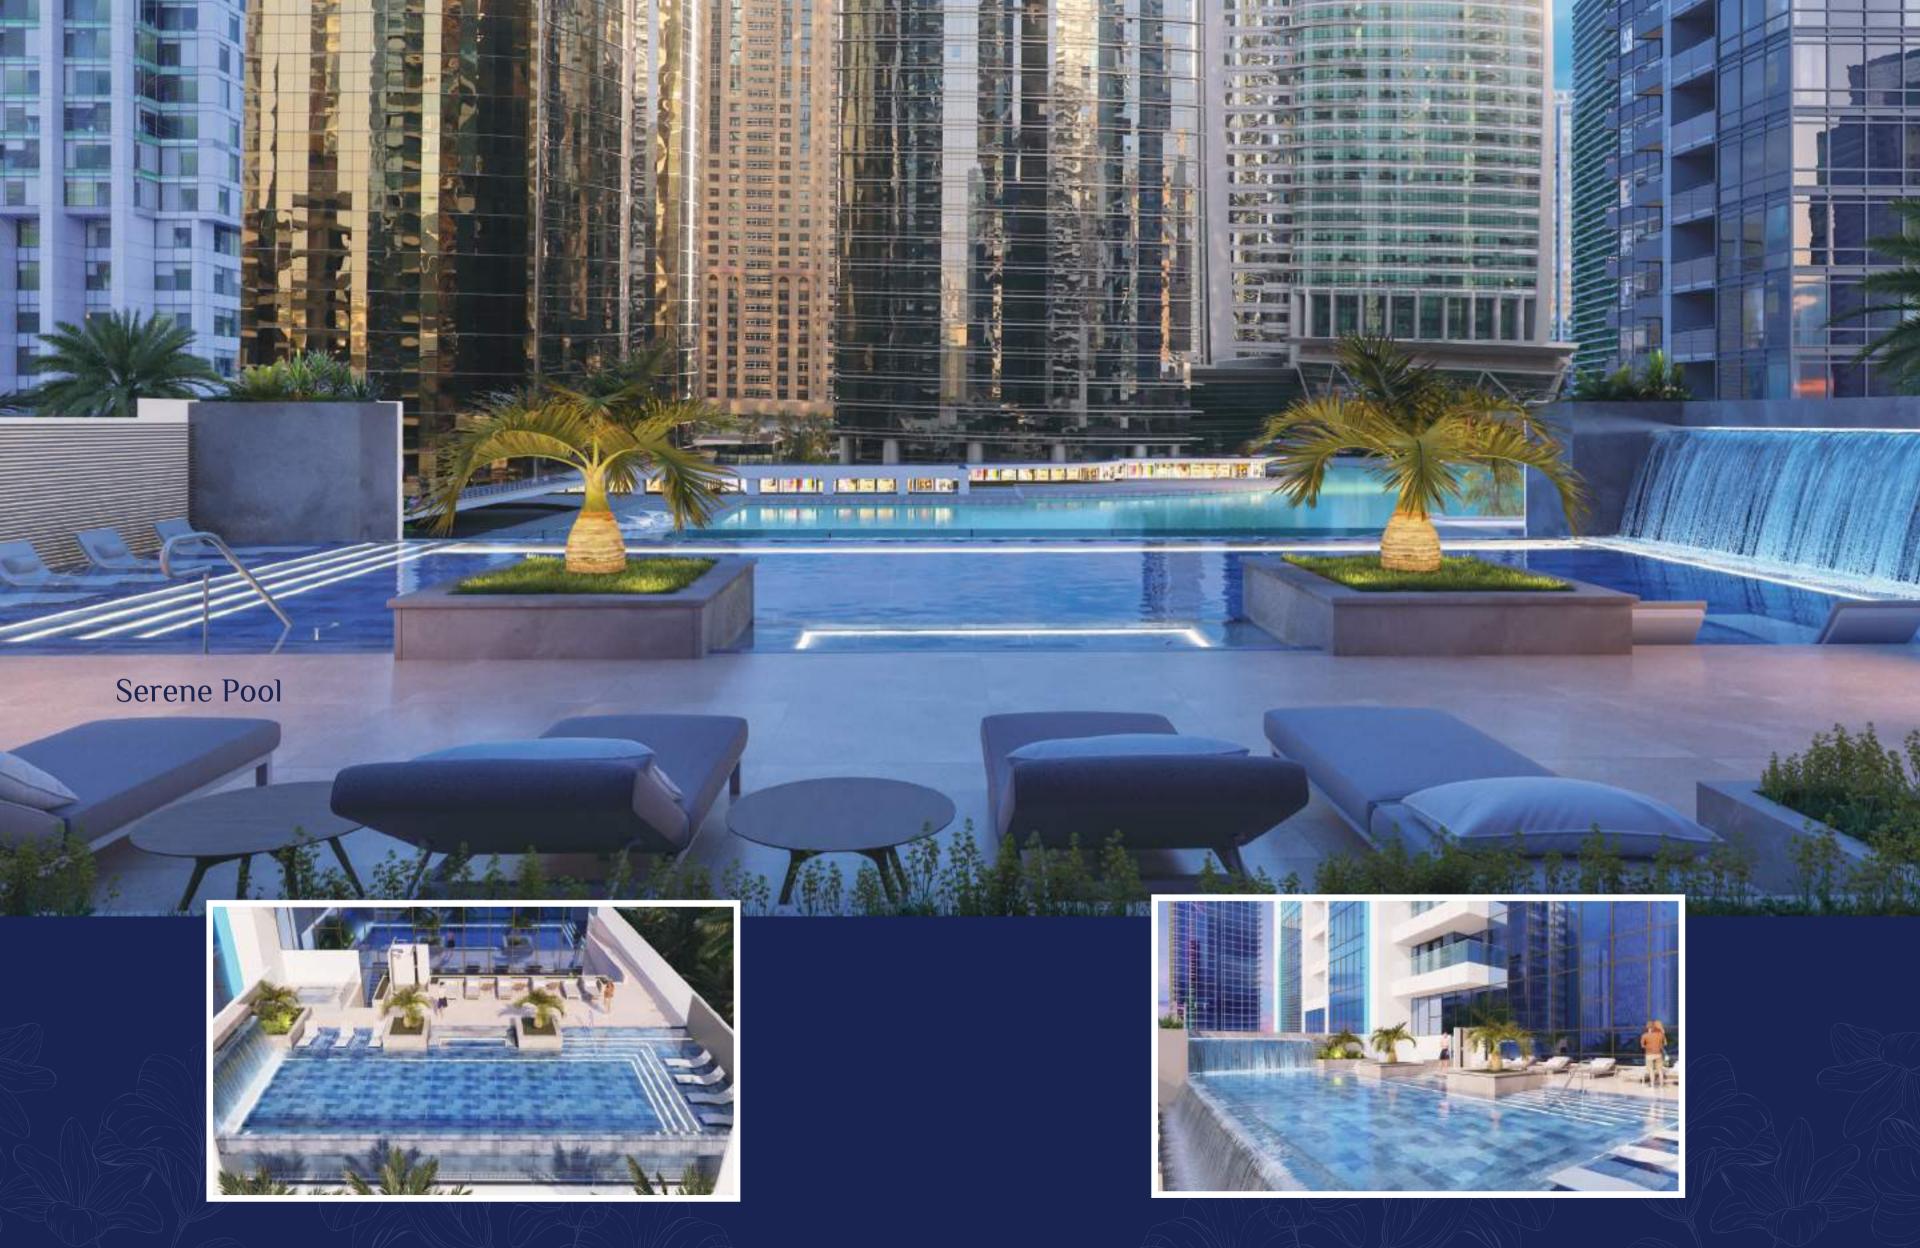

The apartments at Me Do Re are a class apart when it comes to quality, functionality, and comfort.

A wide variety of modern, upscale amenities ensure that at Me Do Re, every day starts with a refreshingly inspiring beginning and every evening ends with a fulfilling and cosy windup.

### **Jumeirah Lakes Towers**

Located in the mixed-use waterfront master community of Jumeirah Lakes Towers spread over 2.4 million sq.meters, Me Do Re provides a chic urban residential experience. Jumeirah Lakes Towers is an upscale community which enjoys huge patronage from executive level professionals and their families for its super convenience – carefully created spaces for peaceful green living at a stone's throw from the most happening places in Dubai. Being on the waterfront, which is ringed by an array of amenities, including a string of retail Me Do Re weaves in the magic of refined living in a dynamic environment.