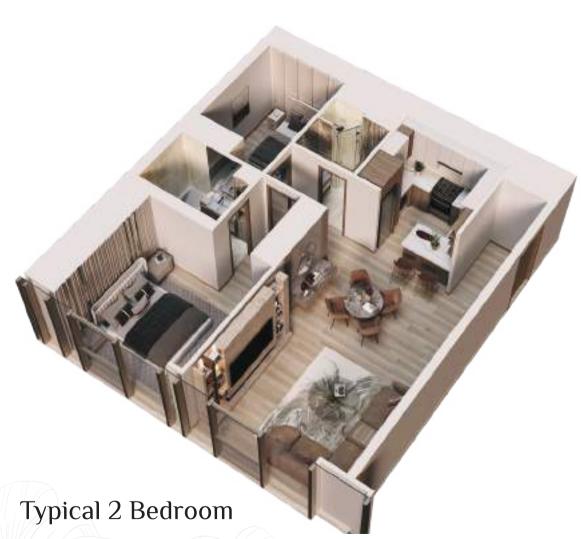

ady



The apartments are equipped with provisions for a Smart Home. The residents will have the option to choose from various packages of smart home features.

## Smart parking access An automatic number plate recognition system allows seamless vehicle entry and exit.



### **Finishes**



Bathtub, sink, WC, shower heads, mixers and all bathroom accessories from KOHLER.



High quality Italian joinery with full body quartz counter tops.

### **Smart Mirror**

Experience the ultimate in personalized lighting control with these cutting edge smart mirrors tailored to your preferences for a truly bespoke experience just with the touch of your finger tips.

Immerse yourself in luxury and modernity with MEDORE's Smart Mirrors, enhancing your everyday routine with convenience and style.

















Sales Center
Cluster L, Jumeirah Lakes Towers, Dubai, UAE
Call Toll Free 800-444-666
www.medore.ae