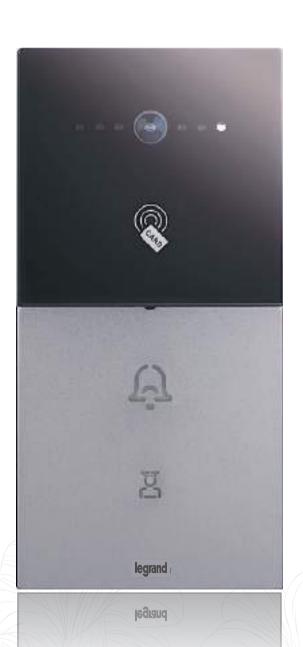

# Smart video doorbell by Legrand

Each apartment entrance is equipped with legrand smart doorbell that enables the resident to see and speak to the visitor through their mobile device or indoor station and unlock the door for the visitor through their mobile device or indoor station. This feature is especially great for allowing access to the apartment for kids returning from school while parents are at work.