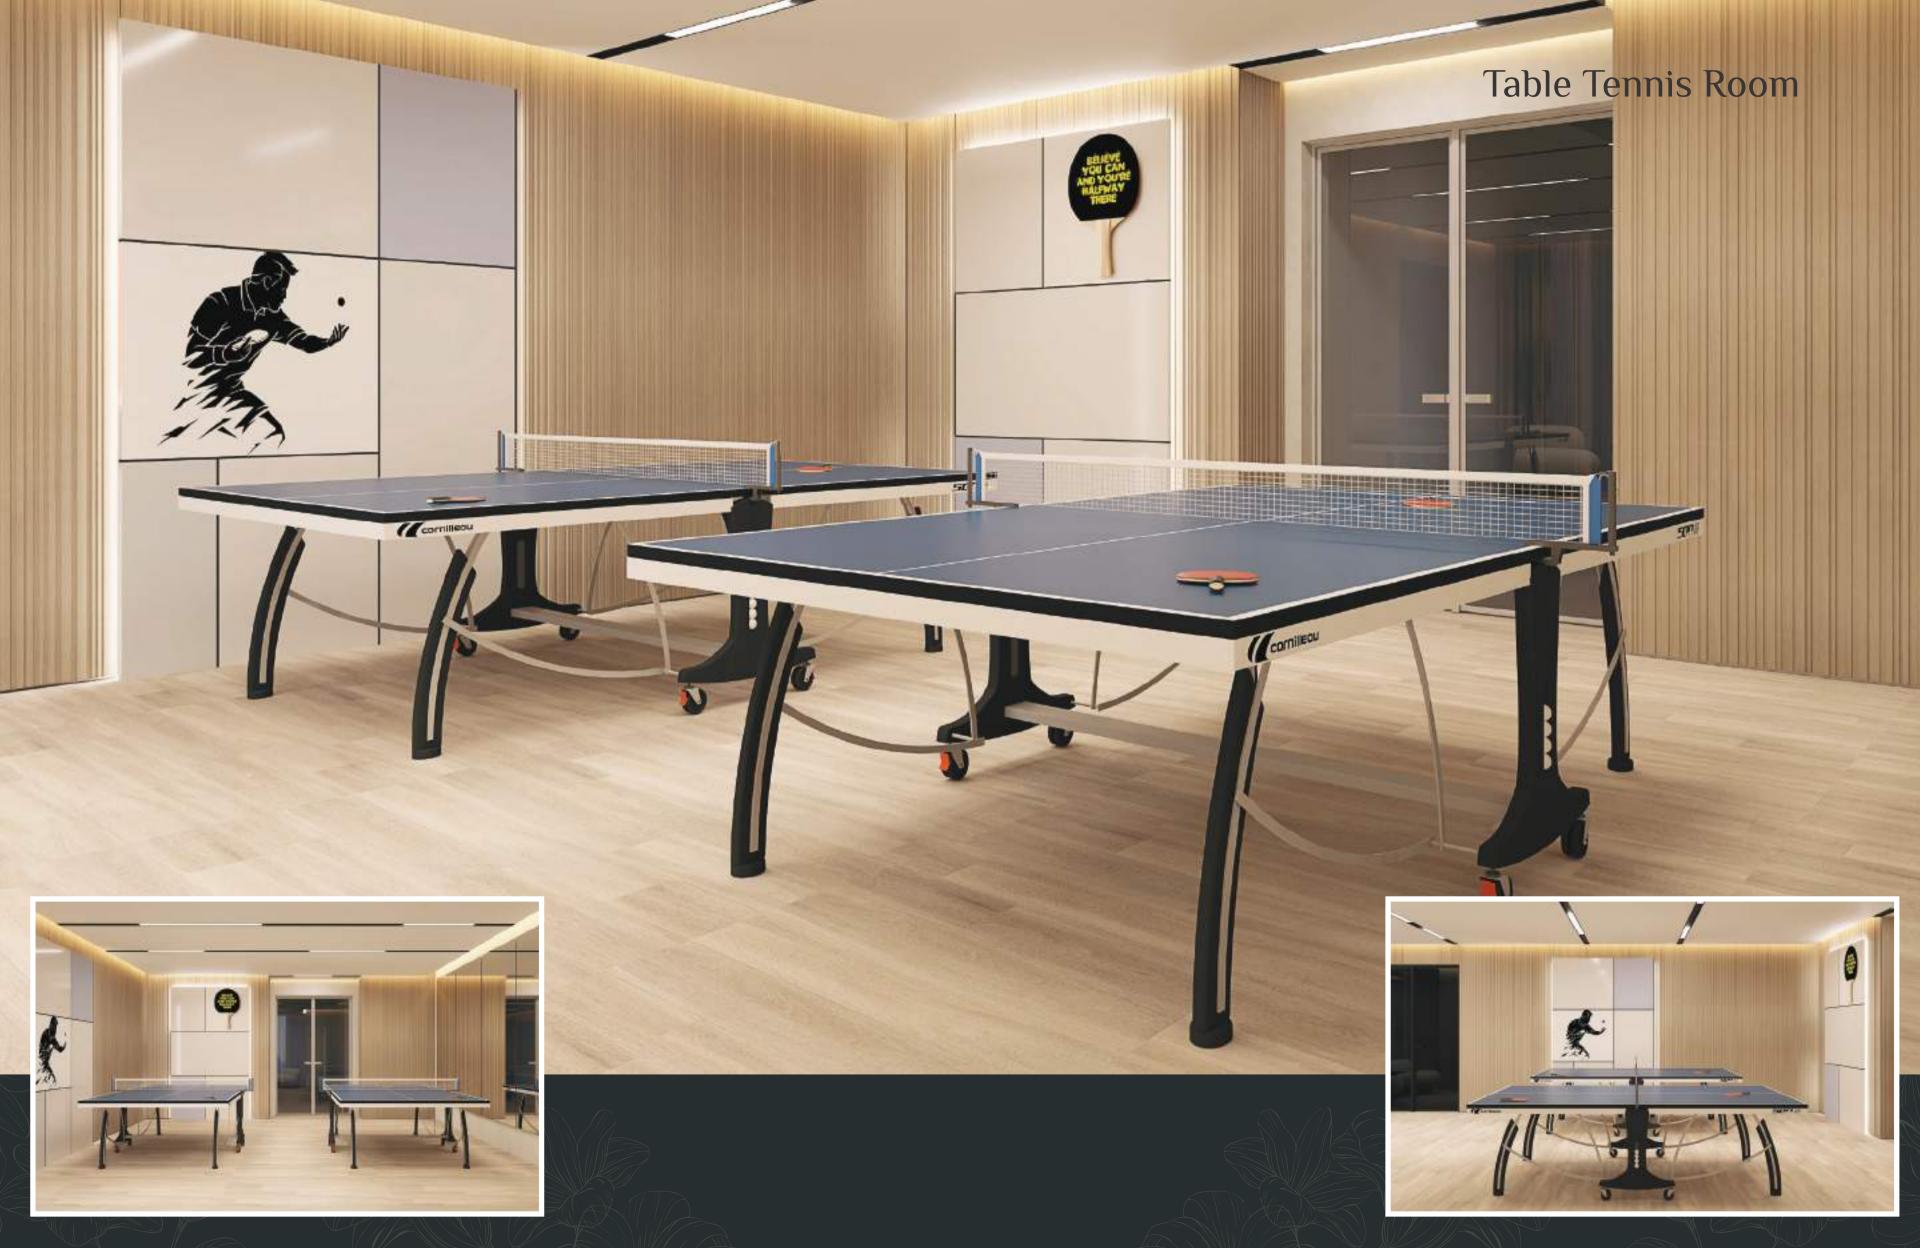

### Wifi facility

Free Wi-Fi facilities are available at various areas like the swimming pool, gym, multipurpose hall, billiards and table tennis rooms.