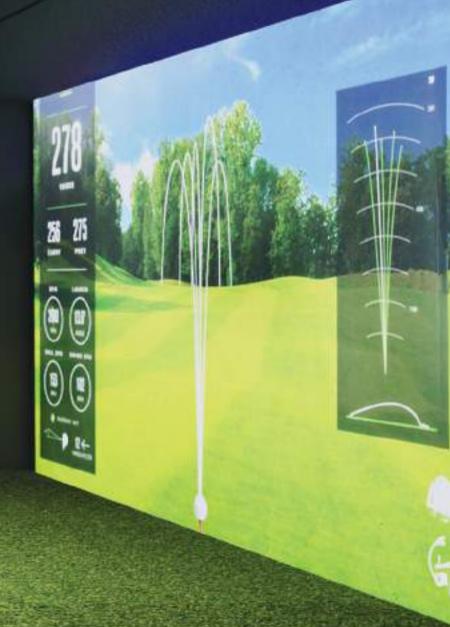

### Golf Simulator

"State-of-the-art" award winning golf simulator facility delivering an experience that redefines what is possible to achieve in an indoor simulator environment to experience the true feeling of the game.