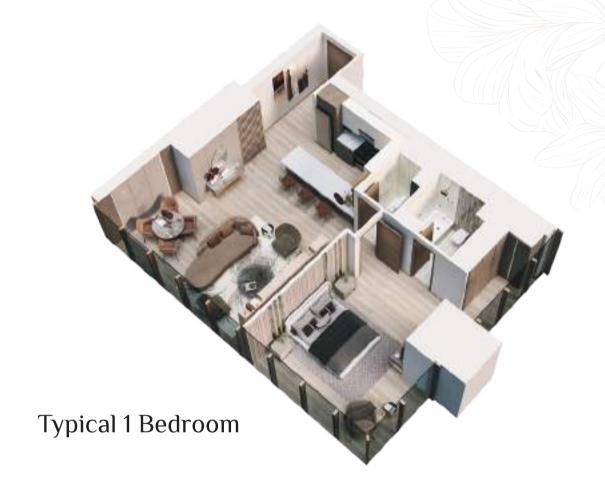

y



The apartments are equipped with provisions for a Smart Home. The residents will have the option to choose from various packages of smart home features.

## Smart parking access An automatic number plate recognition system allows seamless vehicle entry and exit.



### **Finishes**



Bathtub, sink, WC, shower heads, mixers and all bathroom accessories from KOHLER.



High quality Italian joinery with full body quartz counter tops.

### **Smart Mirror**

Experience the ultimate in personalized lighting control with these cutting edge smart mirrors tailored to your preferences for a truly bespoke experience just with the touch of your finger tips.

Immerse yourself in luxury and modernity with MEDORE's Smart Mirrors, enhancing your everyday routine with convenience and style.

















Sales Center
Cluster L, Jumeirah Lakes Towers, Dubai, UAE
Call Toll Free 800-444-666
www.medore.ae