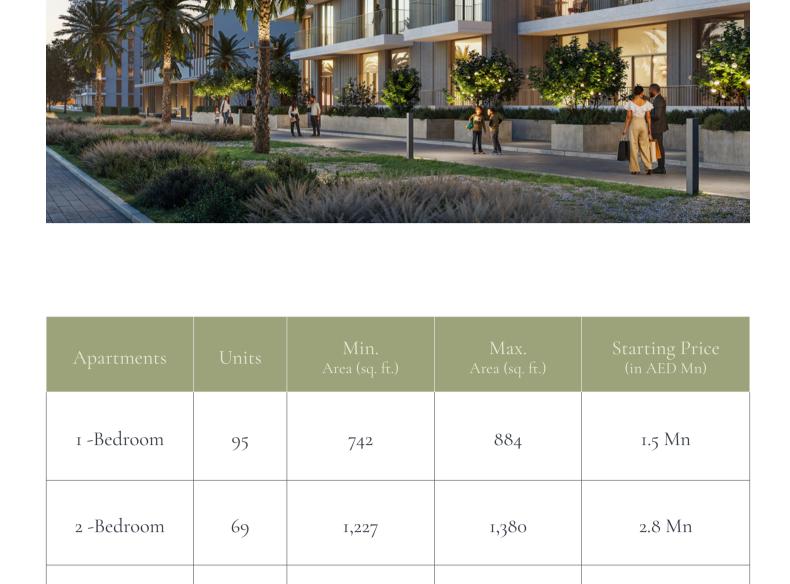

range from 1, 2 & 3-bedroom apartments.

1,813

45

1,841

4 Mn

AUG 2024

OCT 2024

MAR 2025