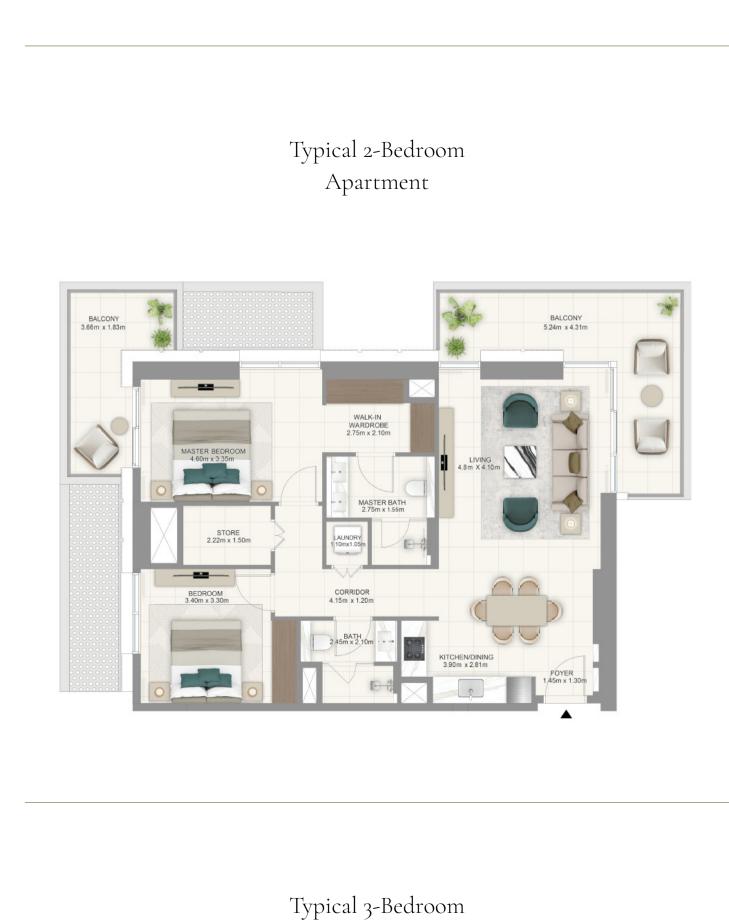

Floor Plans

Typical 1-Bedroom

Apartment

CORRIDOR 1.95m x 1.20m Swimming Pool & Kids' Pool

BALCONY

LIVING ROOM 3.75m x 3.65m

KITCHEN/DINING 3.95m x 3.10m

FOYER 40m x 1.25m