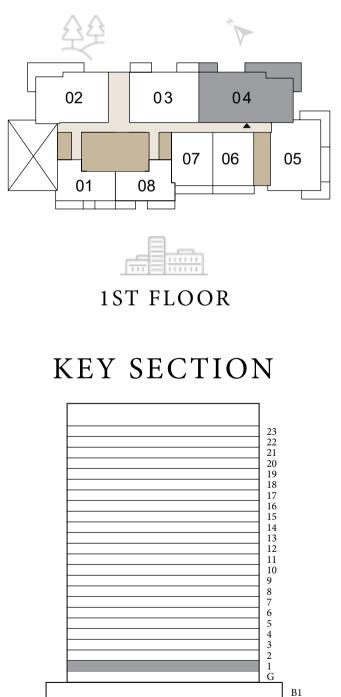

### BUILDING A 2BEDROOM TYPE 1

UNITS A 105

| SUITE AREA   | 1,084.79 SQ.FT | 100.78 SQ.M |
|--------------|----------------|-------------|
| BALCONY AREA | 256.40 SQ.FT   | 23.82 SQ.M  |
| TOTAL AREA   | 1,341.18 SQ.FT | 124.60 SQ.M |

KEYPLAN

1ST FLOOR