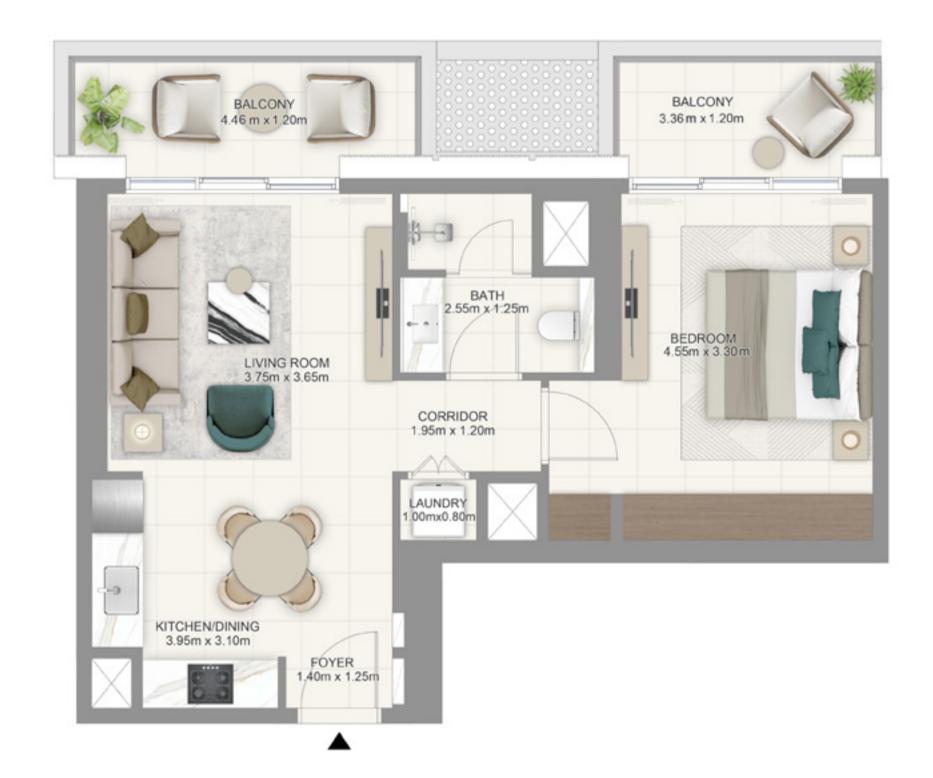

### BUILDING A 1BEDROOM TYPE 2

|              | UNITS        |            |
|--------------|--------------|------------|
|              | A G01        |            |
| SUITE AREA   | 615.48 SQ.FT | 57.18 SQ.M |
| BALCONY AREA | 253.71 SQ.FT | 23.57 SQ.M |
| TOTAL AREA   | 869.19 SQ.FT | 80.75 SQ.M |