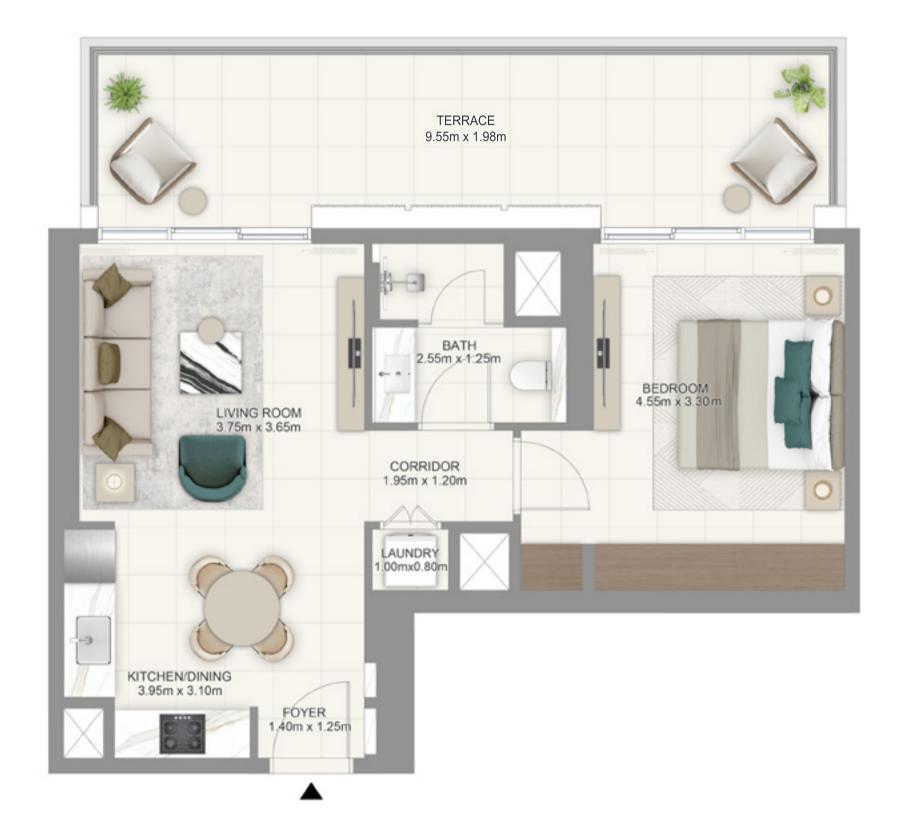

#### DUBAI HILLS ESTATE

### BUILDING A 1BEDROOM TYPE 1

|              | UNITS        |            |
|--------------|--------------|------------|
|              | A G02        |            |
| SUITE AREA   | 695.46 SQ.FT | 64.61 SQ.M |
| BALCONY AREA | 188.69 SQ.FT | 17.53 SQ.M |
| TOTAL AREA   | 884.15 SQ.FT | 82.14 SQ.M |

KEYPLAN