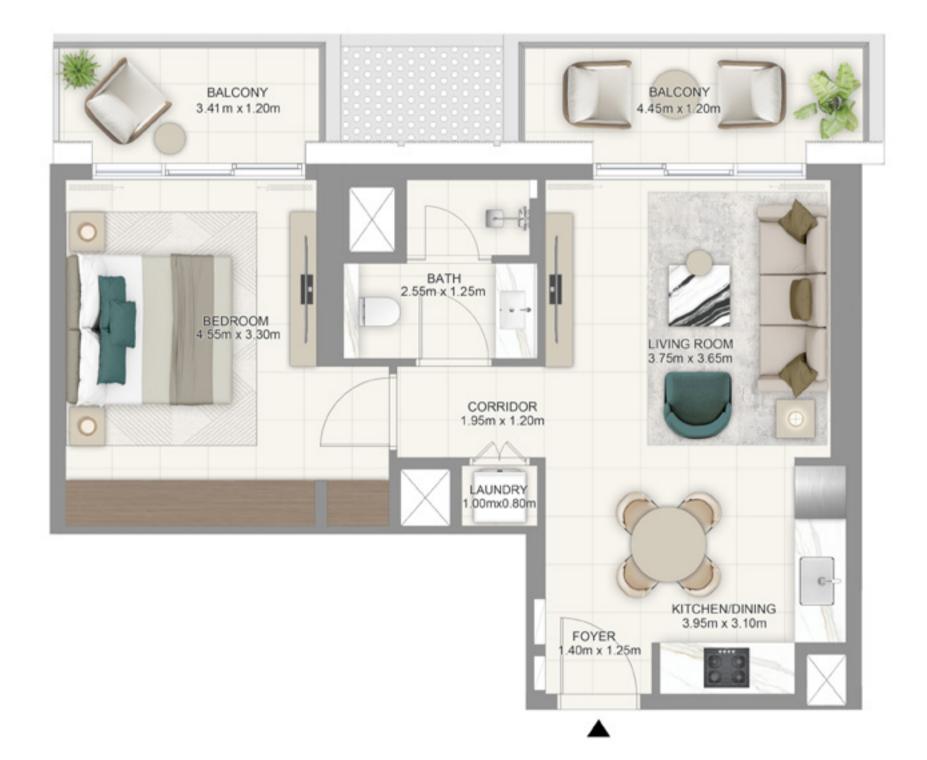

### BUILDING A 1BEDROOM TYPE 2

UNITS

A 101

| SUITE AREA   | 620.54 SQ.FT | 57.65 SQ.M |
|--------------|--------------|------------|
| BALCONY AREA | 126.48 SQ.FT | 11.75 SQ.M |
| TOTAL AREA   | 747.02 SQ.FT | 69.40 SQ.M |