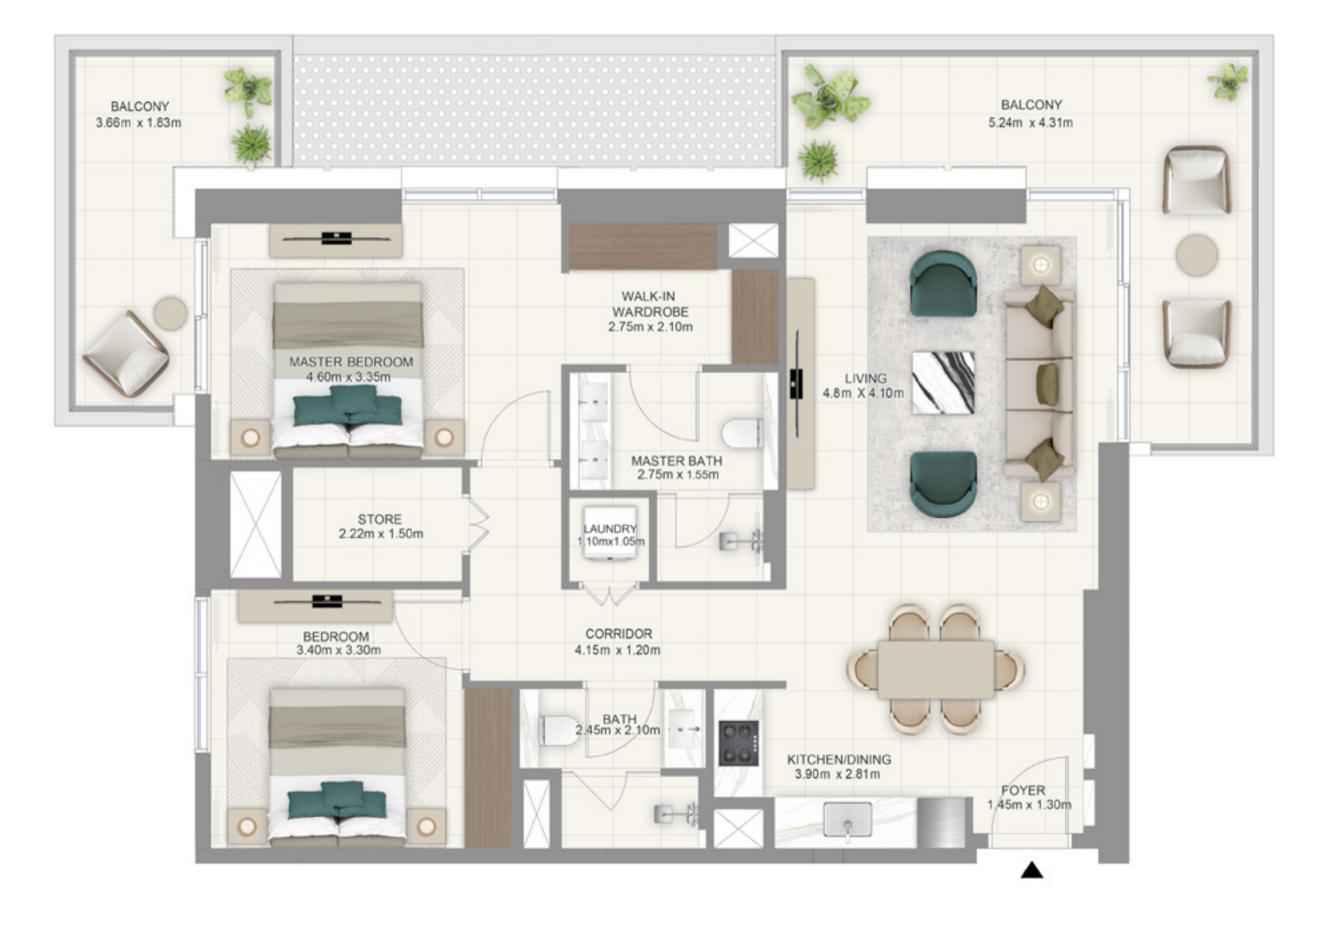

### BUILDING A 2BEDROOM TYPE 1

UNITS A 105

| SUITE AREA   | 1,084.79 SQ.FT | 100.78 SQ.M |
|--------------|----------------|-------------|
| BALCONY AREA | 256.40 SQ.FT   | 23.82 SQ.M  |
| TOTAL AREA   | 1,341.18 SQ.FT | 124.60 SQ.M |