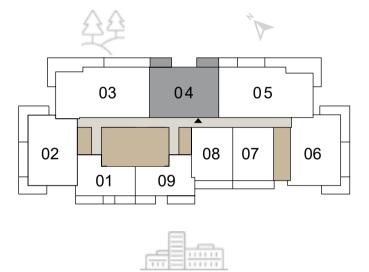

KEYPLAN

KEYPLAN

FLOOR PLAN 1. All dimensions are in imperial and metric, and measured from finish to finish excluding construction tolerances. 2. All materials, dimensions, and drawings are approximate only. 3. Information is subject to change without notice, at developer's absolute discretion. 4. Actual area may vary from the stated area. 5. Drawings not to scale. 6. All images used are for illustrative purposes only and do not represent the actual size, features, specifications, fittings, and furnishings. 7. The developer reserves the right to make revisions / alterations, at it's absolute discretion, without any liability whatsoever.

KEYPLAN

1ST FLOOR