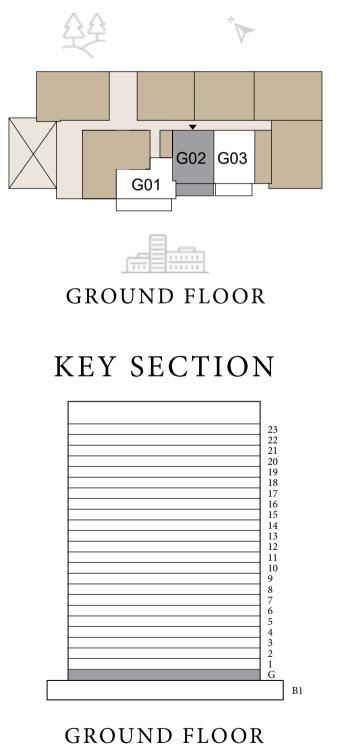

#### DUBAI HILLS ESTATE

### BUILDING A 1BEDROOM TYPE 2

|              | UNITS        |            |
|--------------|--------------|------------|
|              | A G01        |            |
| SUITE AREA   | 615.48 SQ.FT | 57.18 SQ.M |
| BALCONY AREA | 253.71 SQ.FT | 23.57 SQ.M |
| TOTAL AREA   | 869.19 SQ.FT | 80.75 SQ.M |

KEYPLAN