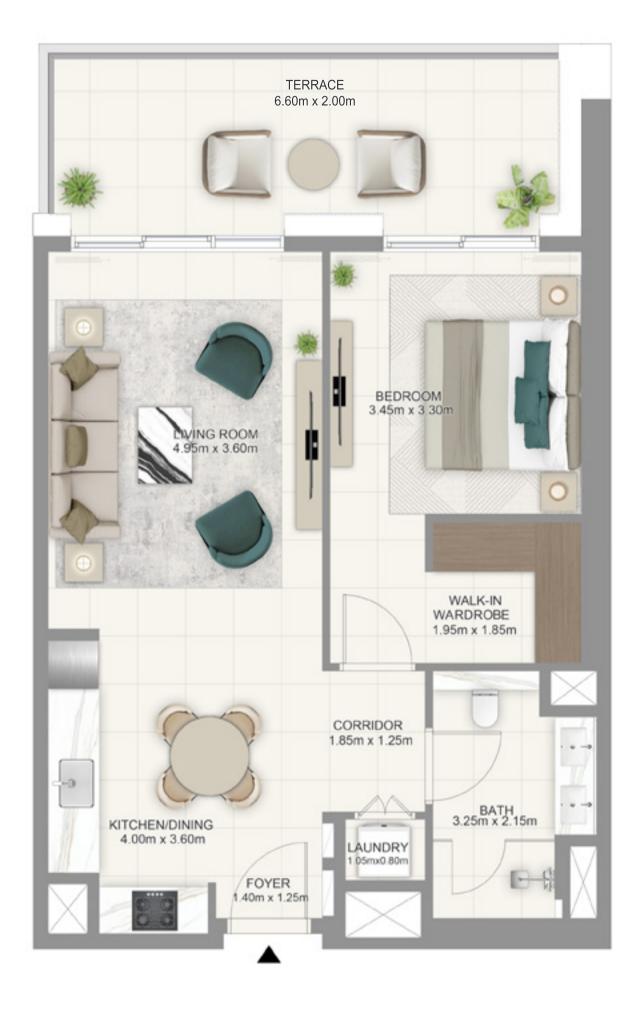

#### DUBAI HILLS ESTATE

### BUILDING A 1BEDROOM TYPE 2

|              | UNITS        |            |
|--------------|--------------|------------|
|              | A G01        |            |
| SUITE AREA   | 615.48 SQ.FT | 57.18 SQ.M |
| BALCONY AREA | 253.71 SQ.FT | 23.57 SQ.M |
| TOTAL AREA   | 869.19 SQ.FT | 80.75 SQ.M |

KEYPLAN