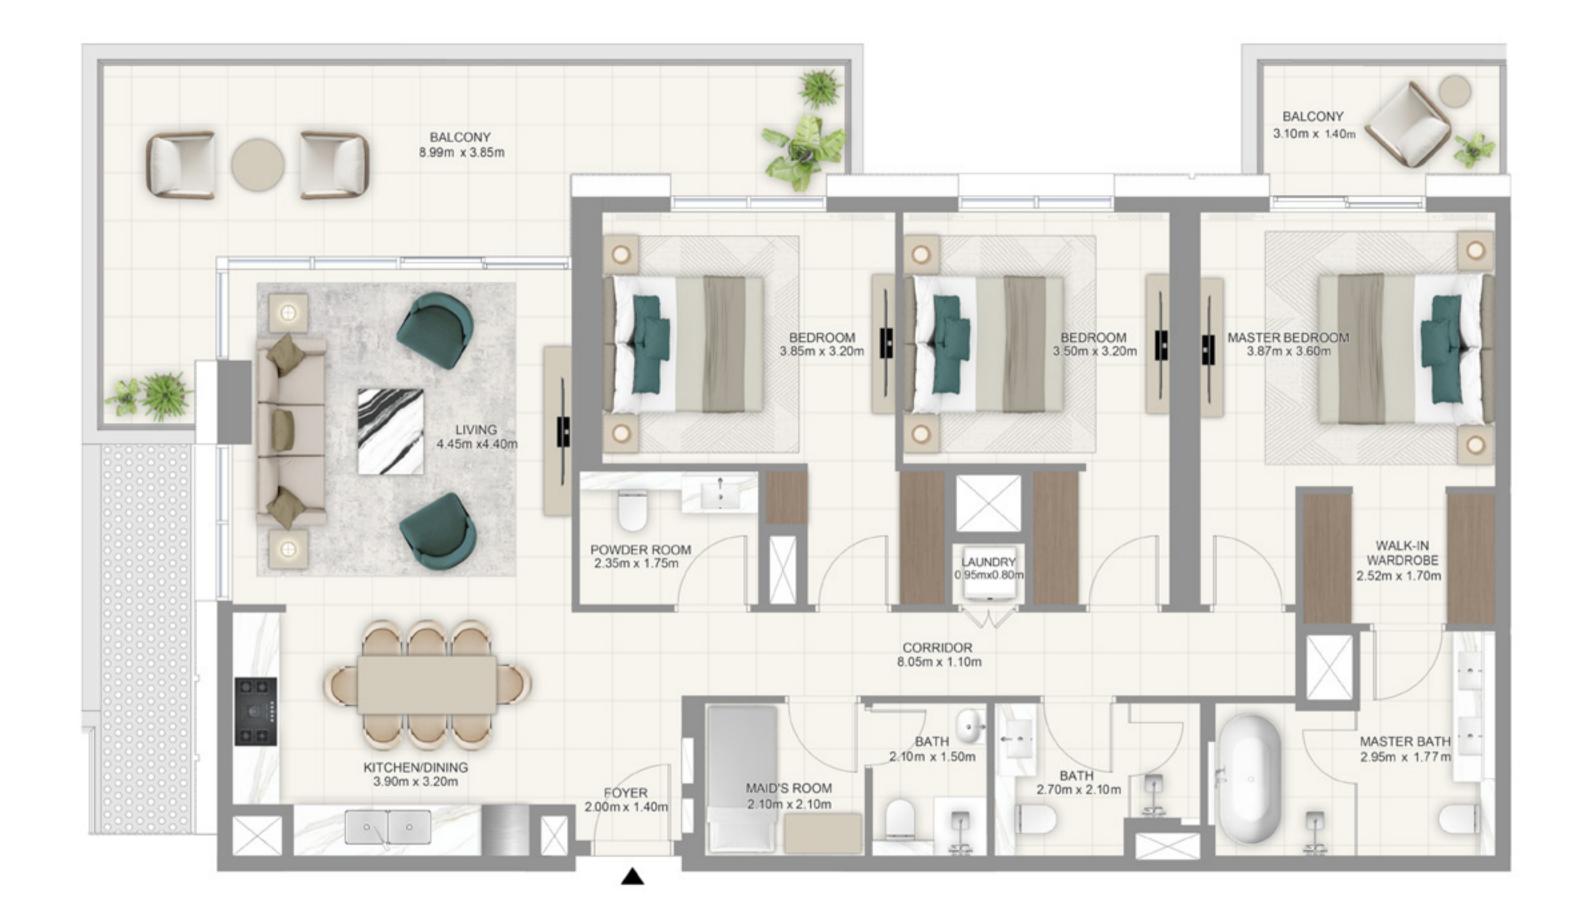

### BUILDING A 3BEDROOM TYPE 1

UNITS A 104

| SUITE AREA   | 1491.66 SQ.FT | 138.58 SQ.M |
|--------------|---------------|-------------|
| BALCONY AREA | 321.30 SQ.FT  | 29.85 SQ.M  |
| TOTAL AREA   | 1812.97 SQ.FT | 168.43 SQ.M |