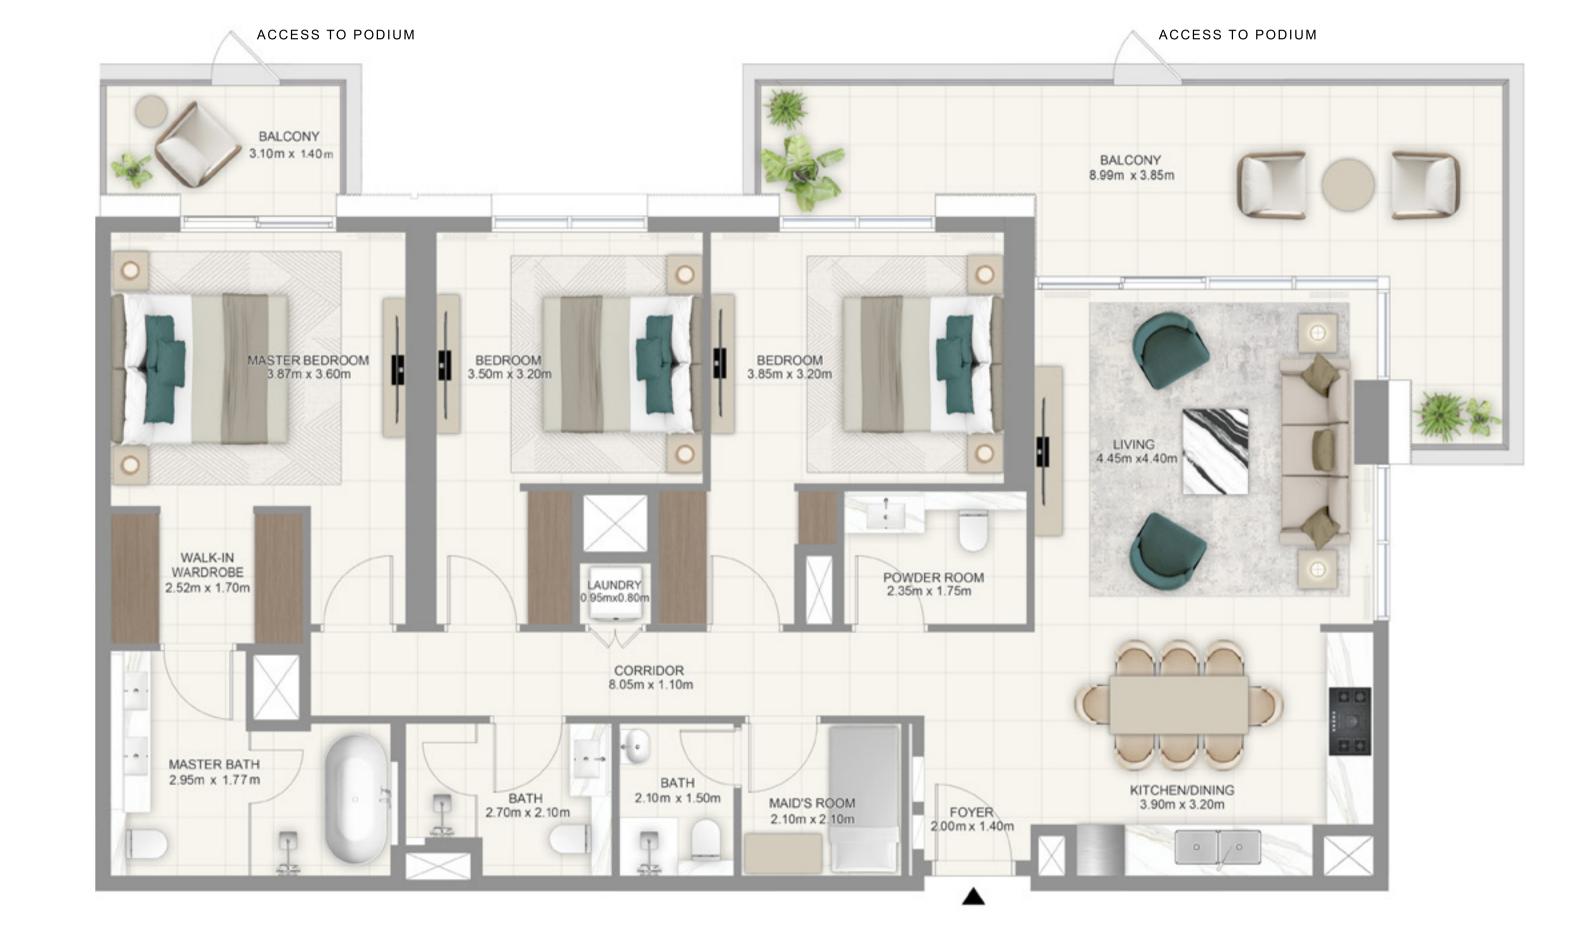

### BUILDING A 2BEDROOM TYPE 1

UNITS A 105

| SUITE AREA   | 1,084.79 SQ.FT | 100.78 SQ.M |
|--------------|----------------|-------------|
| BALCONY AREA | 256.40 SQ.FT   | 23.82 SQ.M  |
| TOTAL AREA   | 1,341.18 SQ.FT | 124.60 SQ.M |