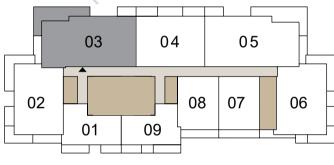

A   | 762.95 SQ.FT | 70.88 SQ.M |

KEYPLAN









2ND - 22ND FLOOR





DUBAI HILLS ESTATE

### BUILDING A

### 2BEDROOM TYPE 1

UNITS

A 202, A 402, A602, A 802, A 1002, A 1202, A 1402, A 1602, A 1802, A 2002, A 2202

| SUITE AREA   | 1082.10 SQ.FT | 100.53 SQ.M |
|--------------|---------------|-------------|
| BALCONY AREA | 296.12 SQ.FT  | 27.51 SQ.M  |
| TOTAL AREA   | 1378.21 SQ.FT | 128.04 SQ.M |





2ND - 22ND FLOOR





2ND - 22ND FLOOR





### DUBAI HILLS ESTATE

### BUILDING A

### 3BEDROOM TYPE 1

UNITS

A 203, A 403, A603, A 803, A 1003, A 1203, A 1403, A 1603, A 1803, A 2003, A 2203

| SUITE AREA   | 1488.97 SQ.FT | 138.33 SQ.M |
|--------------|---------------|-------------|
| BALCONY AREA | 351.66 SQ.FT  | 32.67 SQ.M  |
| TOTAL AREA   | 1840.63 SQ.FT | 171.00 SQ.M |







**KEY SECTION** 



2ND - 22ND FLOOR





#### DUBAI HILLS ESTATE

### BUILDING A

### 2BEDROOM TYPE 2

#### UNITS

|              | 4, A 804, A 1004, A 120<br>A 1804, A 2004, A 2204 |             |
|--------------|---------------------------------------------------|-------------|
| SUITE AREA   | 1094.26 SQ.FT                                     | 101.66 SQ.M |
| BALCONY AREA | 148.00 SQ.FT                                      | 13.75 SQ.M  |
| TOTAL AREA   | 1242.26 SQ.FT                                     | 115.41 SQ.M |

KEYPLAN





### **KEY SECTION**



2ND - 22ND FLOOR





### DUBAI HILLS ESTATE

### BUILDING A

### 3BEDROOM TYPE 1

UNITS

|              | A 805, A 1005, A 1205, 1805, A 2005, A 2205 | A 1405,     |
|--------------|---------------------------------------------