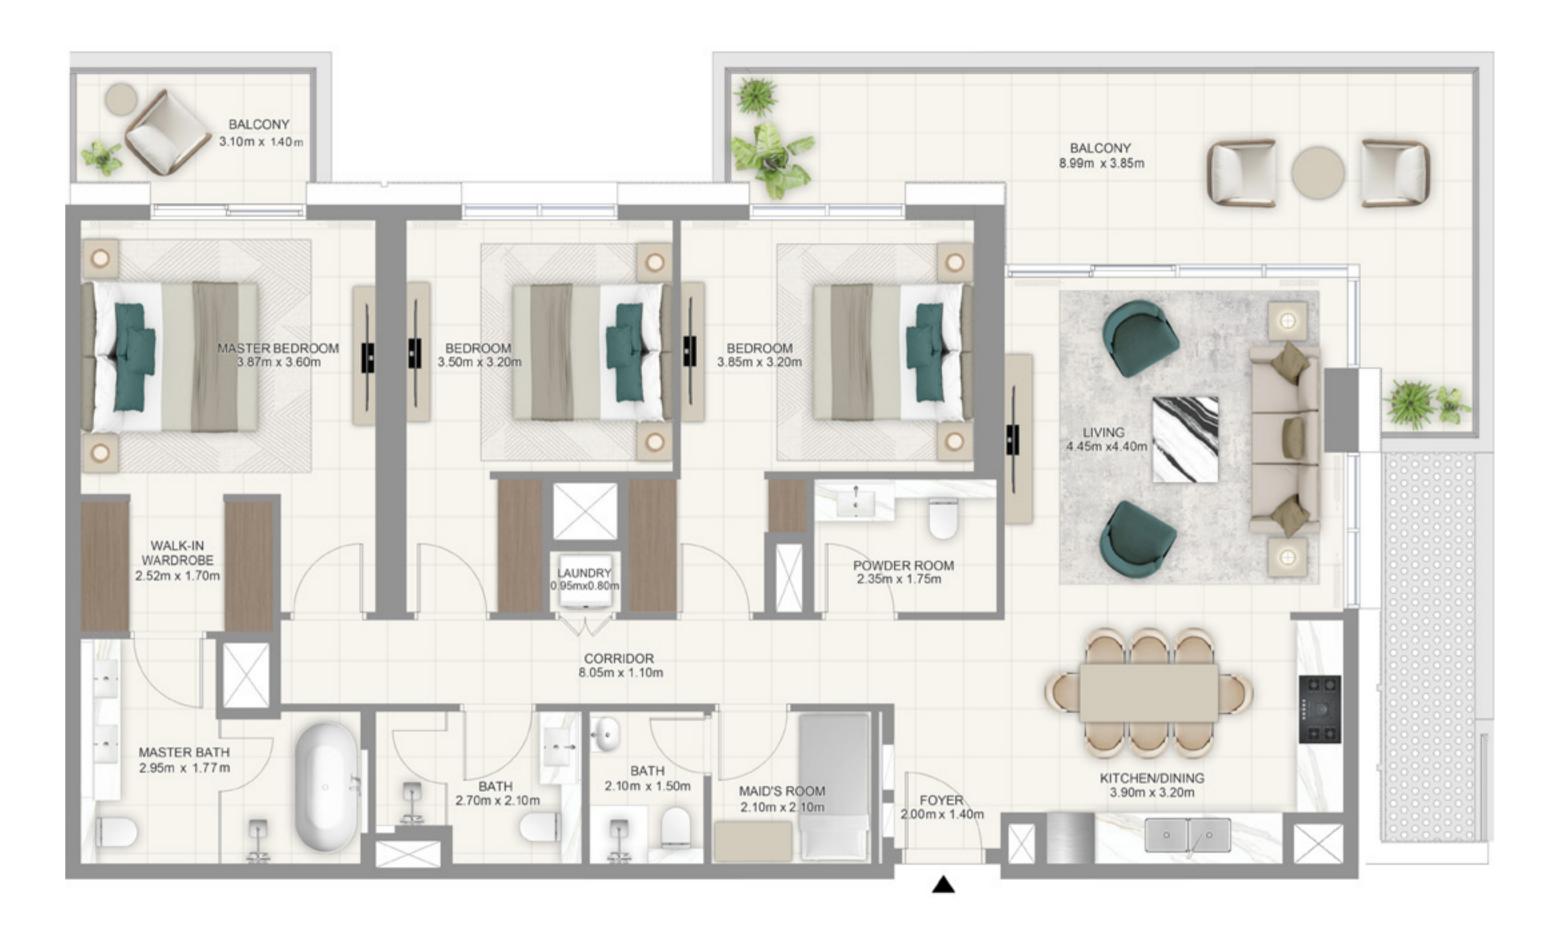

### BUILDING A 2BEDROOM TYPE 3

UNITS A 102

| SUITE AREA   | 1115.46 SQ.FT | 103.63 SQ.M |
|--------------|---------------|-------------|
| BALCONY AREA | 264.25 SQ.FT  | 24.55 SQ.M  |
| TOTAL AREA   | 1379.72 SQ.FT | 128.18 SQ.M |

### BUILDING A 2BEDROOM TYPE 2

UNITS A 103

| SUITE AREA   | 1096.20 SQ.FT | 101.84 SQ.M |
|--------------|---------------|-------------|
| BALCONY AREA | 131.10 SQ.FT  | 12.18 SQ.M  |
| TOTAL AREA   | 1227.30 SQ.FT | 114.02 SQ.M |

### BUILDING A 3BEDROOM TYPE 1

UNITS A 104

| SUITE AREA   | 1491.66 SQ.FT | 138.58 SQ.M |
|--------------|---------------|-------------|
| BALCONY AREA | 321.30 SQ.FT  | 29.85 SQ.M  |
| TOTAL AREA   | 1812.97 SQ.FT | 168.43 SQ.M |

### BUILDING A 2BEDROOM TYPE 1

UNITS A 105

| SUITE AREA   | 1,084.79 SQ.FT | 100.78 SQ.M |
|--------------|----------------|-------------|
| BALCONY AREA | 256.40 SQ.FT   | 23.82 SQ.M  |
| TOTAL AREA   | 1,341.18 SQ.FT | 124.60 SQ.M |