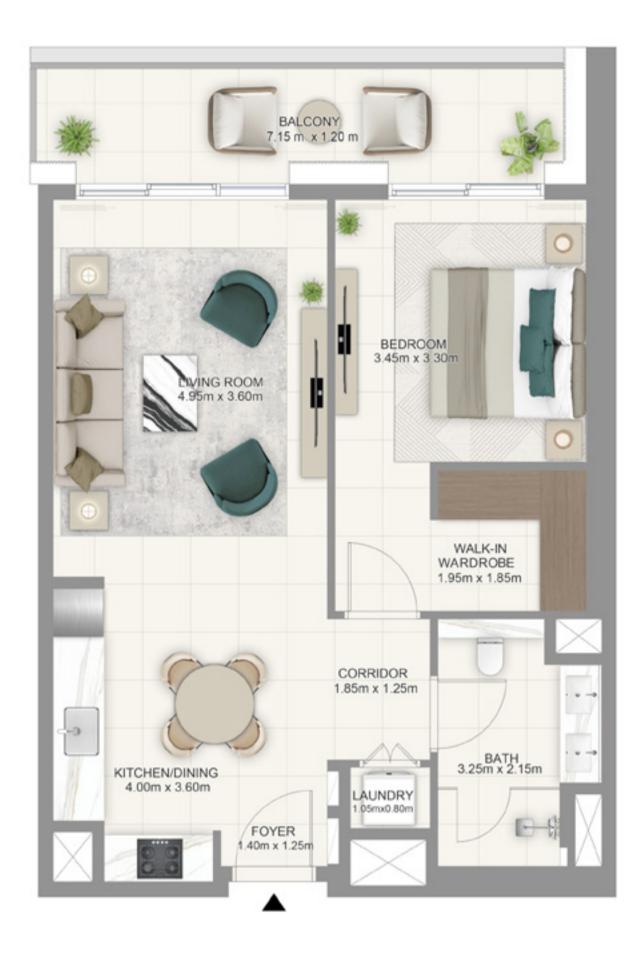

### BUILDING A 1BEDROOM TYPE 2

|              | UNITS        |            |
|--------------|--------------|------------|
|              | A G01        |            |
| SUITE AREA   | 615.48 SQ.FT | 57.18 SQ.M |
| BALCONY AREA | 253.71 SQ.FT | 23.57 SQ.M |
| TOTAL AREA   | 869.19 SQ.FT | 80.75 SQ.M |

### BUILDING A 1BEDROOM TYPE 1

|              | UNITS        |            |
|--------------|--------------|------------|
|              | A G02        |            |
| SUITE AREA   | 695.46 SQ.FT | 64.61 SQ.M |
| BALCONY AREA | 188.69 SQ.FT | 17.53 SQ.M |
| TOTAL AREA   | 884.15 SQ.FT | 82.14 SQ.M |

### BUILDING A 1BEDROOM TYPE 1

UNITS A G03

| SUITE AREA   | 700.95 SQ.FT | 65.12 SQ.M |
|--------------|--------------|------------|
| BALCONY AREA | 166.63 SQ.FT | 15.48 SQ.M |
| TOTAL AREA   | 867.57 SQ.FT | 80.60 SQ.M |

### BUILDING A 1BEDROOM TYPE 2

UNITS

A 101

| SUITE AREA   | 620.54 SQ.FT | 57.65 SQ.M |
|--------------|--------------|------------|
| BALCONY AREA | 126.48 SQ.FT | 11.75 SQ.M |
| TOTAL AREA   | 747.02 SQ.FT | 69.40 SQ.M |

### BUILDING A 2BEDROOM TYPE 3

UNITS A 102

| SUITE AREA   | 1115.46 SQ.FT | 103.63 SQ.M |
|--------------|---------------|-------------|
| BALCONY AREA | 264.25 SQ.FT  | 24.55 SQ.M  |
| TOTAL AREA   | 1379.72 SQ.FT | 128.18 SQ.M |

### BUILDING A 2BEDROOM TYPE 2

UNITS A 103

| SUITE AREA   | 1096.20 SQ.FT | 101.84 SQ.M |
|--------------|---------------|-------------|
| BALCONY AREA | 131.10 SQ.FT  | 12.18 SQ.M  |
| TOTAL AREA   | 1227.30 SQ.FT | 114.02 SQ.M |

### BUILDING A 3BEDROOM TYPE 1

UNITS A 104

| SUITE AREA   | 1491.66 SQ.FT | 138.58 SQ.M |
|--------------|---------------|-------------|
| BALCONY AREA | 321.30 SQ.FT  | 29.85 SQ.M  |
| TOTAL AREA   | 1812.97 SQ.FT | 168.43 SQ.M |

### BUILDING A 2BEDROOM TYPE 1

UNITS A 105

| SUITE AREA   | 1,084.79 SQ.FT | 100.78 SQ.M |
|--------------|----------------|-------------|
| BALCONY AREA | 256.40 SQ.FT   | 23.82 SQ.M  |
| TOTAL AREA   | 1,341.18 SQ.FT | 124.60 SQ.M |