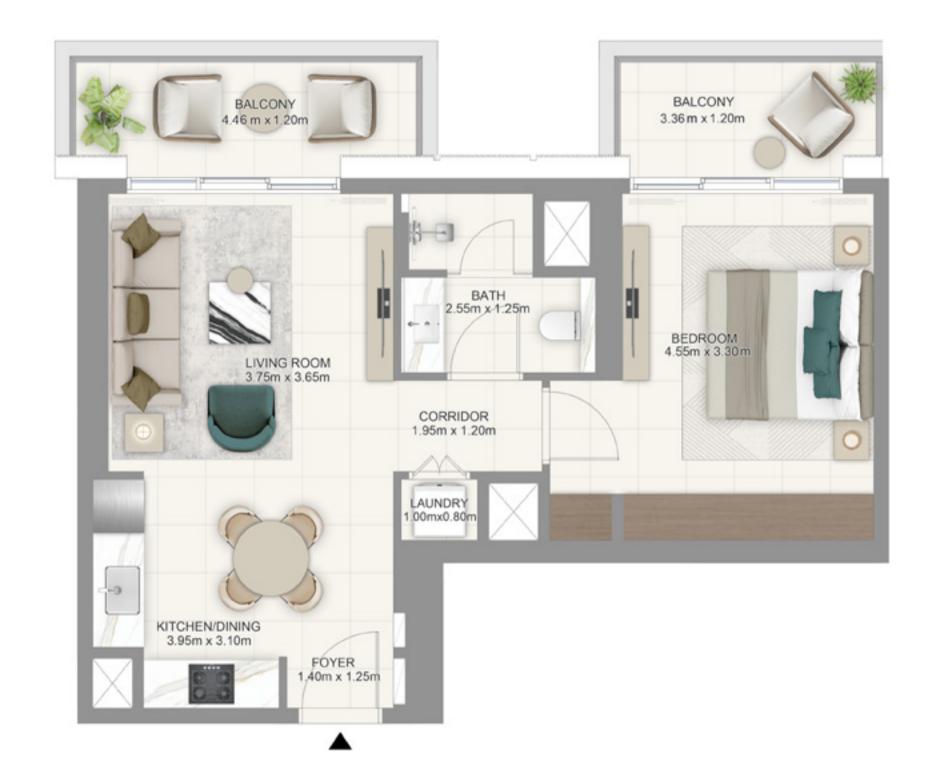

#### DUBAI HILLS ESTATE

### BUILDING A 1BEDROOM TYPE 2

UNITS A 108

| SUITE AREA   | 616.99 SQ.FT | 57.32 SQ.M |
|--------------|--------------|------------|
| BALCONY AREA | 124.86 SQ.FT | 11.60 SQ.M |
| TOTAL AREA   | 741.85 SQ.FT | 68.92 SQ.M |

KEYPLAN