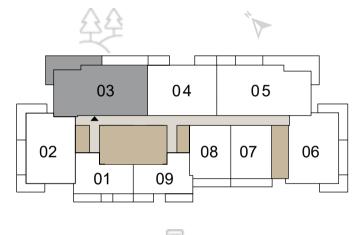

DUBAI HILLS ESTATE

### BUILDING A

### 2BEDROOM TYPE 1

UNITS

|   |              | A 902, A 1102, A 1302,<br>1902, A 2102, A 2302 | A 1502,     |
|---|--------------|------------------------------------------------|-------------|
| _ | SUITE AREA   | 1082.10 SQ.FT                                  | 100.53 SQ.M |
|   | BALCONY AREA | 296.12 SQ.FT                                   | 27.51 SQ.M  |
| - | TOTAL AREA   | 1378.21 SQ.FT                                  | 128.04 SQ.M |





3RD - 23RD FLOOR





3RD - 23RD FLOOR







DUBAI HILLS ESTATE

### BUILDING A

### 3BEDROOM TYPE 1

UNITS

A 303, A 503, A703, A 903, A 1103, A 1303, A 1503, A 1703, A 1903, A 2103, A 2303 1488.97 SQ.FT 138.33 SQ.M SUITE AREA

BALCONY AREA 32.67 SQ.M 351.66 SQ.FT TOTAL AREA 171.00 SQ.M 1840.63 SQ.FT





3RD - 23RD FLOOR





3RD - 23RD FLOOR





#### DUBAI HILLS ESTATE

### BUILDING A

### 2BEDROOM TYPE 2

#### UNITS

A 304, A 504, A704, A 904, A 1104, A 1304, A 1504, A 1704, A 1904, A 2104, A 2304

| SUITE AREA   | 1094.26 SQ.FT | 101.66 SQ.M |
|--------------|---------------|-------------|
| BALCONY AREA | 148.00 SQ.FT  | 13.75 SQ.M  |
| TOTAL AREA   | 1242.26 SQ.FT | 115.41 SQ.M |

KEYPLAN



3RD - 23RD FLOOR





3RD - 23RD FLOOR





### DUBAI HILLS ESTATE

### BUILDING A

### 3BEDROOM TYPE 1

UNITS

A 305, A 505, A705, A 905, A 1105, A 1305, A 1505, A 1705, A 1905, A 2105, A 2305

| SUITE AREA   | 1489.08 SQ.FT | 138.34 SQ.M |
|--------------|---------------|-------------|
| BALCONY AREA | 350.80 SQ.FT  | 32.59 SQ.M  |
| TOTAL AREA   | 1839.88 SQ.FT | 170.93 SQ.M |





3RD - 23R