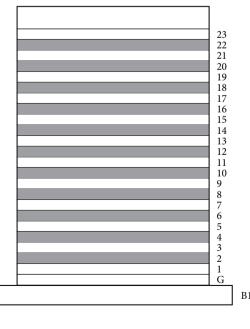

5, A 1005, A 1205, 1805, A 2005, A 2205 | A 1405,     |
|--------------|---------------------------------------------|-------------|
| SUITE AREA   | 1489.19 SQ.FT                               | 138.35 SQ.M |
| BALCONY AREA | 350.80 SQ.FT                                | 32.59 SQ.M  |
| TOTAL AREA   | 1839.98 SQ.FT                               | 170.94 SQ.M |





2ND - 22ND FLOOR

**KEY SECTION** 



2ND - 22ND FLOOR





### DUBAI HILLS ESTATE

### BUILDING A

### 2BEDROOM TYPE 1

UNITS

A 206, A 406, A606, A 806, A 1006, A 1206, A 1406, A 1606, A 1806, A 2006, A 2206

| SUITE AREA   | 1084.79 SQ.FT | 100.78 SQ.M |
|--------------|---------------|-------------|
| BALCONY AREA | 290.95 SQ.FT  | 27.03 SQ.M  |
| TOTAL AREA   | 1375.74 SQ.FT | 127.81 SQ.M |

KEYPLAN



2ND - 22ND FLOOR





2ND - 22ND FLOOR







#### DUBAI HILLS ESTATE

### BUILDING A

### 1BEDROOM TYPE 1

#### UNITS

A 207, A 307, A 407, A 507, A607, A 707, A 807, A 907, A 1007, A 1107, A 1207, A 1307, A 1407, A 1507, A 1607, A 1707, A 1807, A 1907, A 2007, A 2107, A 2207, A 2307 CITTE ADEA 700 94 SO ET 65 11 SO M

| SUITE AREA   | 700.84 SQ.FT | 65.11 SQ.M |
|--------------|--------------|------------|
| BALCONY AREA | 128.31 SQ.FT | 11.92 SQ.M |
| TOTAL AREA   | 829.14 SQ.FT | 77.03 SQ.M |

KEYPLAN









2ND - 23RD FLOOR





#### DUBAI HILLS ESTATE

### BUILDING A

### 1BEDROOM TYPE 1

UNITS

A 208, A 308, A 408, A 508, A608, A 708, A 808, A 908, A 1008, A 1108, A 1208, A 1308, A 1408, A 1508, A 1608, A 1708, A 1808, A 1908, A 2008, A 2108, A 2208, A 2308

| SUITE AREA   | 695.03 SQ.FT | 64.57 SQ.M