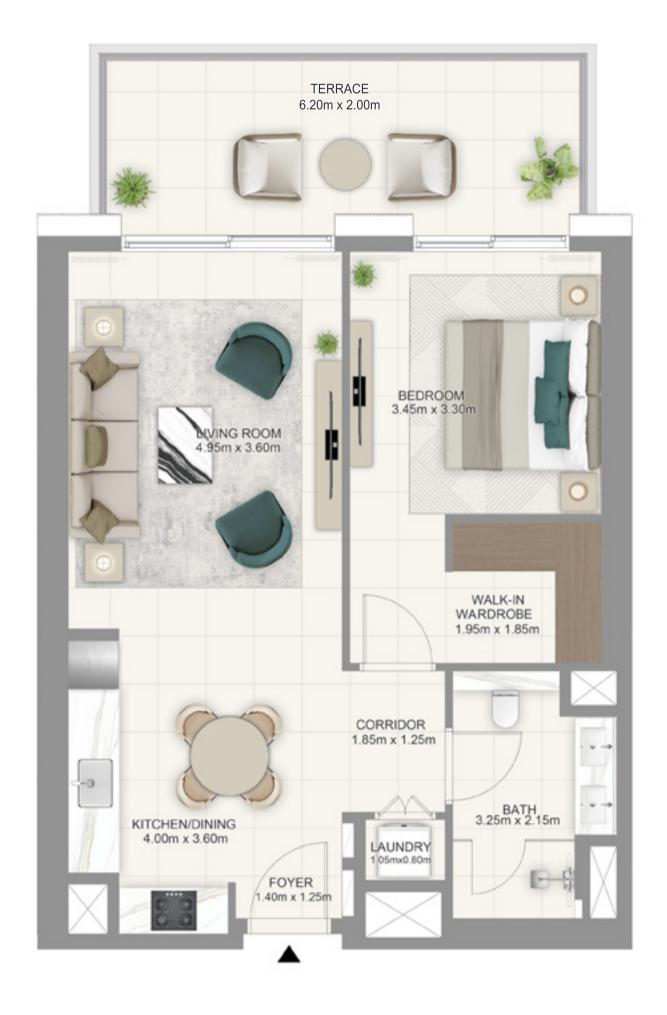

### BUILDING A 1BEDROOM TYPE 2

|              | UNITS        |            |
|--------------|--------------|------------|
|              | A G01        |            |
| SUITE AREA   | 615.48 SQ.FT | 57.18 SQ.M |
| BALCONY AREA | 253.71 SQ.FT | 23.57 SQ.M |
| TOTAL AREA   | 869.19 SQ.FT | 80.75 SQ.M |