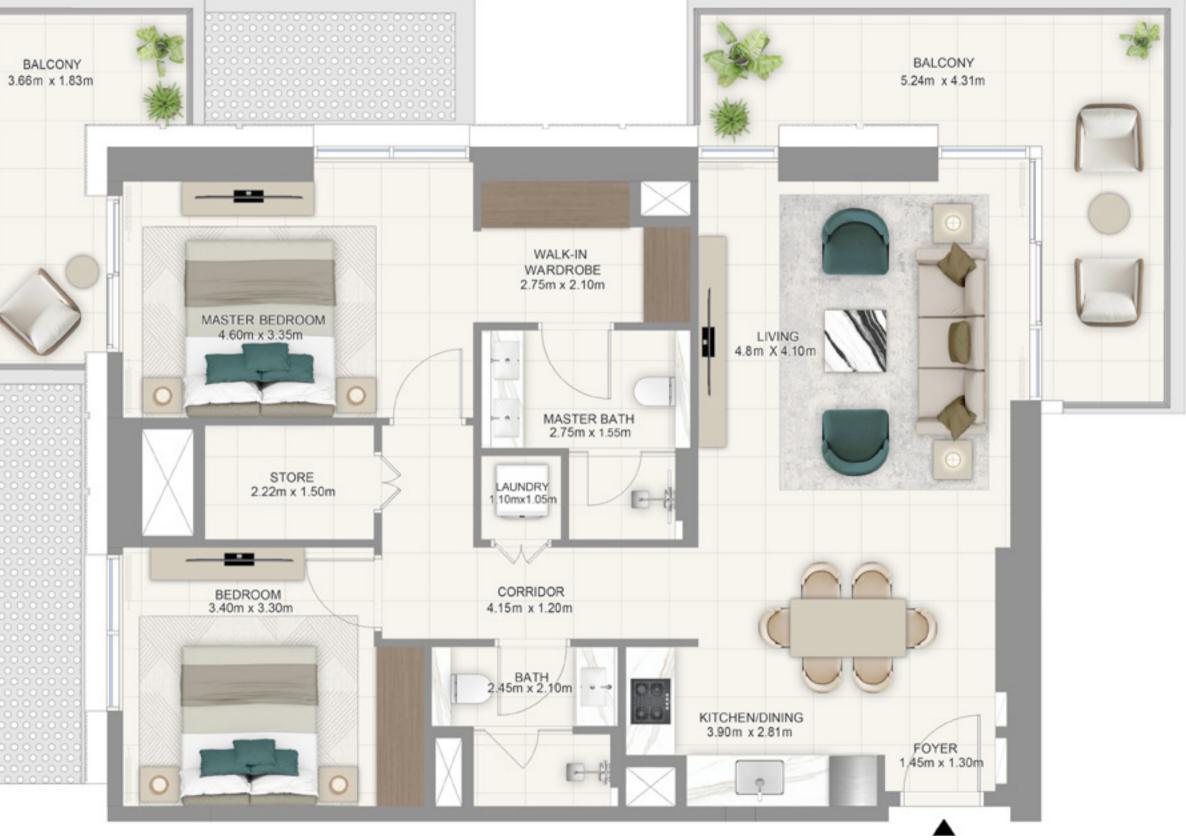

### BUILDING A 2BEDROOM TYPE 3

UNITS A 102

| SUITE AREA   | 1115.46 SQ.FT | 103.63 SQ.M |
|--------------|---------------|-------------|
| BALCONY AREA | 264.25 SQ.FT  | 24.55 SQ.M  |
| TOTAL AREA   | 1379.72 SQ.FT | 128.18 SQ.M |