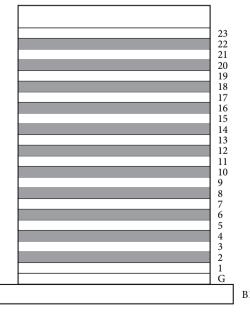

#### UNITS

A 201, A 401, A601, A 801, A 1001, A 1201, A 1401, A 1601, A 1801, A 2001, A 2201

| SUITE AREA   | 619.68 SQ.FT | 57.57 SQ.M |
|--------------|--------------|------------|
| BALCONY AREA | 143.27 SQ.FT | 13.31 SQ.M |
| TOTAL AREA   | 762.95 SQ.FT | 70.88 SQ.M |

KEYPLAN

2ND - 22ND FLOOR

DUBAI HILLS ESTATE

2ND - 22ND FLOOR

2ND - 22ND FLOOR