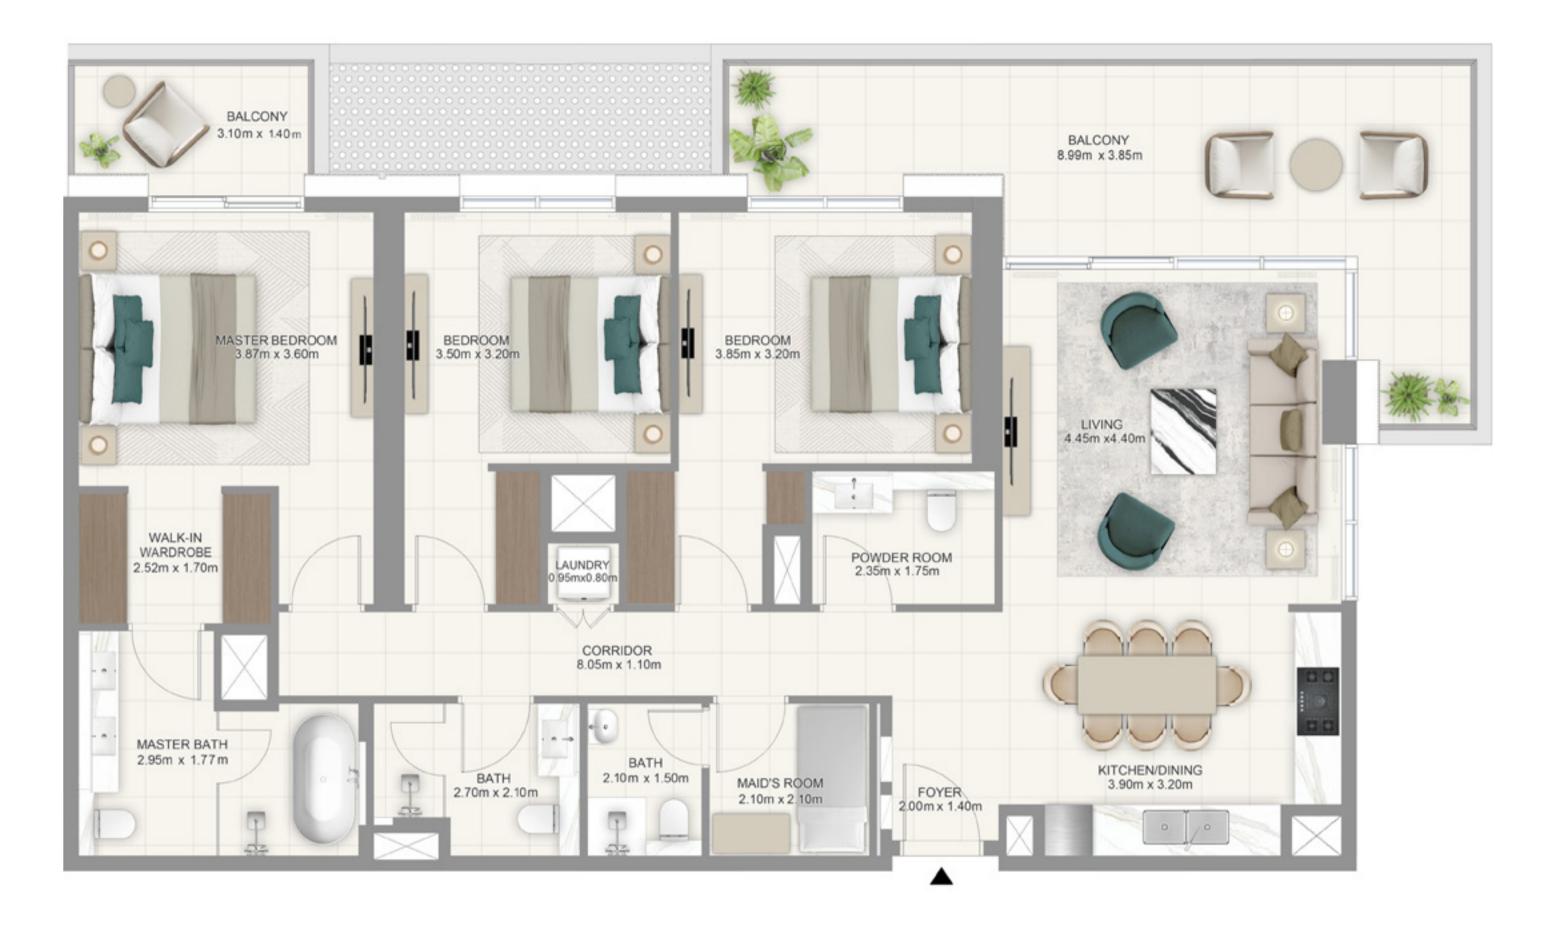

### 3BEDROOM TYPE 1

UNITS

A 203, A 403, A603, A 803, A 1003, A 1203, A 1403, A 1603, A 1803, A 2003, A 2203

| SUITE AREA   | 1488.97 SQ.FT | 138.33 SQ.M |
|--------------|---------------|-------------|
| BALCONY AREA | 351.66 SQ.FT  | 32.67 SQ.M  |
| TOTAL AREA   | 1840.63 SQ.FT | 171.00 SQ.M |