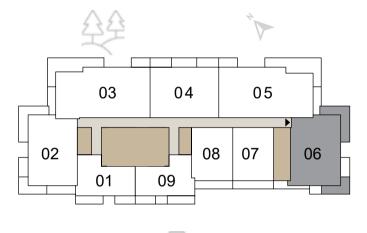

KEYPLAN

KEYPLAN

FLOOR PLAN 1. All dimensions are in imperial and metric, and measured from finish to finish excluding construction tolerances. 2. All materials, dimensions, and drawings are approximate only. 3. Information is subject to change without notice, at developer's absolute discretion. 4. Actual area may vary from the stated area. 5. Drawings not to scale. 6. All images used are for illustrative purposes only and do not represent the actual size, features, specifications, fittings, and furnishings. 7. The developer reserves the right to make revisions / alterations, at it's absolute discretion, without any liability whatsoever.

KEYPLAN

2ND - 22ND FLOOR

DUBAI HILLS ESTATE