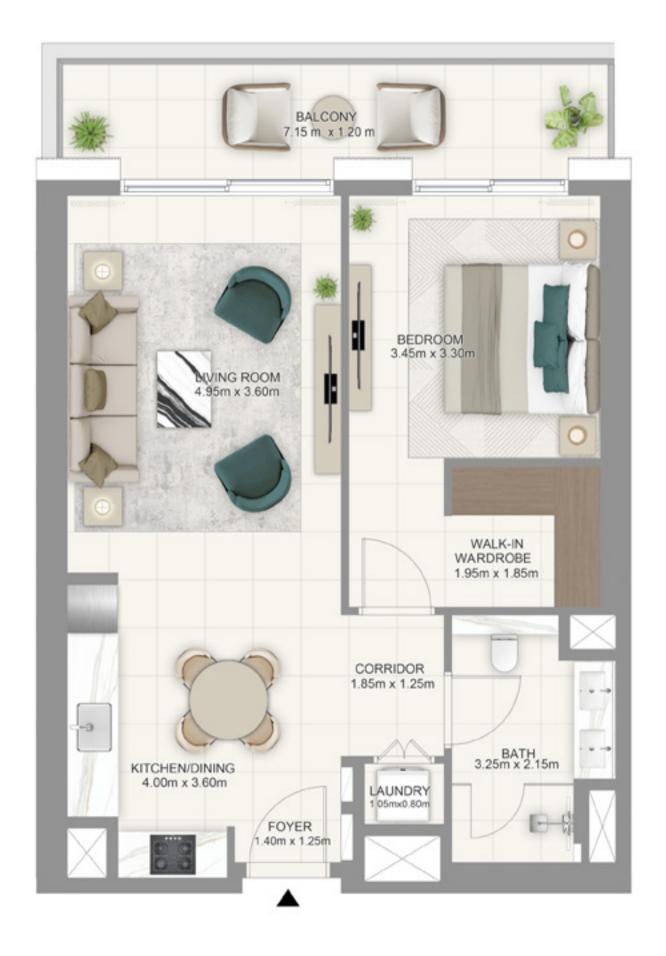

### DUBAI HILLS ESTATE

### BUILDING A 2BEDROOM TYPE 1

UNITS A 105

| SUITE AREA   | 1,084.79 SQ.FT | 100.78 SQ.M |
|--------------|----------------|-------------|
| BALCONY AREA | 256.40 SQ.FT   | 23.82 SQ.M  |
| TOTAL AREA   | 1,341.18 SQ.FT | 124.60 SQ.M |

KEYPLAN

1ST FLOOR