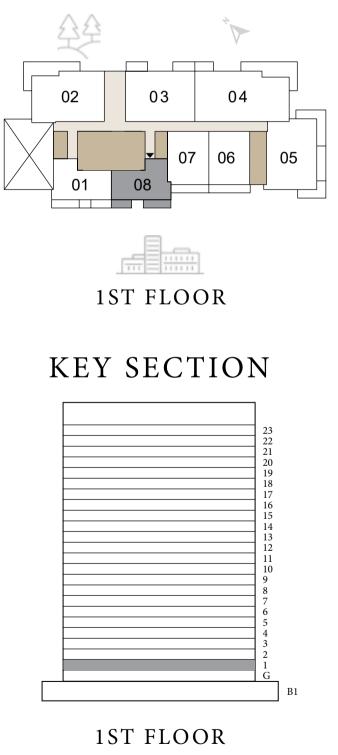

#### DUBAI HILLS ESTATE

### BUILDING A 1BEDROOM TYPE 2

UNITS A 108

| SUITE AREA   | 616.99 SQ.FT | 57.32 SQ.M |
|--------------|--------------|------------|
| BALCONY AREA | 124.86 SQ.FT | 11.60 SQ.M |
| TOTAL AREA   | 741.85 SQ.FT | 68.92 SQ.M |

KEYPLAN