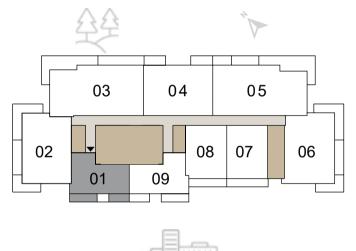

KEYPLAN

KEYPLAN

1ST FLOOR

KEYPLAN

FLOOR PLAN 1. All dimensions are in imperial and metric, and measured from finish to finish excluding construction tolerances. 2. All materials, dimensions, and drawings are approximate only. 3. Information is subject to change without notice, at developer's absolute discretion. 4. Actual area may vary from the stated area. 5. Drawings not to scale. 6. All images used are for illustrative purposes only and do not represent the actual size, features, specifications, fittings, and furnishings. 7. The developer reserves the right to make revisions / alterations, at it's absolute discretion, without any liability whatsoever.

KEYPLAN

2ND - 22ND FLOOR

DUBAI HILLS ESTATE

KEYPLAN

2ND - 22ND FLOOR

2ND - 22ND FLOOR

KEYPLAN

2ND - 23RD FLOOR

KEYPLAN

3RD - 23RD FLOOR

3RD - 23RD FLOOR

DUBAI HILLS ESTATE

KEYPLAN

3RD - 23RD FLOOR

3RD - 23RD FLOOR