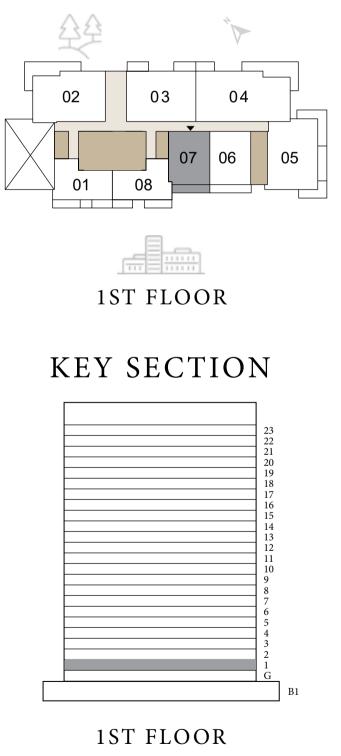

### DUBAI HILLS ESTATE

### BUILDING A 2BEDROOM TYPE 1

UNITS A 105

| SUITE AREA   | 1,084.79 SQ.FT | 100.78 SQ.M |
|--------------|----------------|-------------|
| BALCONY AREA | 256.40 SQ.FT   | 23.82 SQ.M  |
| TOTAL AREA   | 1,341.18 SQ.FT | 124.60 SQ.M |

KEYPLAN

1ST FLOOR