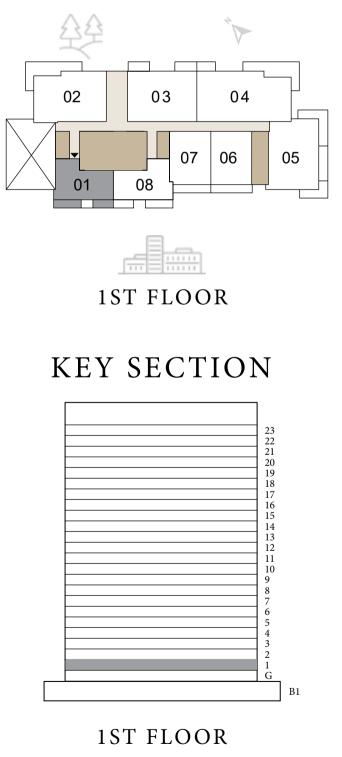

### BUILDING A 1BEDROOM TYPE 2

UNITS

A 101

| SUITE AREA   | 620.54 SQ.FT | 57.65 SQ.M |
|--------------|--------------|------------|
| BALCONY AREA | 126.48 SQ.FT | 11.75 SQ.M |
| TOTAL AREA   | 747.02 SQ.FT | 69.40 SQ.M |

KEYPLAN

### BUILDING A 2BEDROOM TYPE 3

UNITS A 102

| SUITE AREA   | 1115.46 SQ.FT | 103.63 SQ.M |
|--------------|---------------|-------------|
| BALCONY AREA | 264.25 SQ.FT  | 24.55 SQ.M  |
| TOTAL AREA   | 1379.72 SQ.FT | 128.18 SQ.M |

KEYPLAN

FLOOR PLAN 1. All dimensions are in imperial and metric, and measured from finish to finish excluding construction tolerances. 2. All materials, dimensions, and drawings are approximate only. 3. Information is subject to change without notice, at developer's absolute discretion. 4. Actual area may vary from the stated area. 5. Drawings not to scale. 6. All images used are for illustrative purposes only and do not represent the actual size, features, specifications, fittings, and furnishings. 7. The developer reserves the right to make revisions / alterations, at it's absolute discretion, without any liability whatsoever.

### BUILDING A 2BEDROOM TYPE 2

UNITS A 103

| SUITE AREA   | 1096.20 SQ.FT | 101.84 SQ.M |
|--------------|---------------|-------------|
| BALCONY AREA | 131.10 SQ.FT  | 12.18 SQ.M  |
| TOTAL AREA   | 1227.30 SQ.FT | 114.02 SQ.M |

### BUILDING A 3BEDROOM TYPE 1

UNITS A 104

| SUITE AREA   | 1491.66 SQ.FT | 138.58 SQ.M |
|--------------|---------------|-------------|
| BALCONY AREA | 321.30 SQ.FT  | 29.85 SQ.M  |
| TOTAL AREA   | 1812.97 SQ.FT | 168.43 SQ.M |

### BUILDING A 2BEDROOM TYPE 1

UNITS A 105

| SUITE AREA   | 1,084.79 SQ.FT | 100.78 SQ.M |
|--------------|----------------|-------------|
| BALCONY AREA | 256.40 SQ.FT   | 23.82 SQ.M  |
| TOTAL AREA   | 1,341.18 SQ.FT | 124.60 SQ.M |

KEYPLAN

1ST FLOOR

### BUILDING A 1BEDROOM TYPE 1

UNITS A 106

| SUITE AREA   | 701.48 SQ.FT | 65.17 SQ.M |
|--------------|--------------|------------|
| BALCONY AREA | 115.93 SQ.FT | 10.77 SQ.M |
| TOTAL AREA   | 817.41 SQ.FT | 75.94 SQ.M |

### BUILDING A 1BEDROOM TYPE 1

UNITS A 107

| SUITE AREA   | 695.89 SQ.FT | 64.65 SQ.M |
|--------------|--------------|------------|
| BALCONY AREA | 119.48 SQ.FT | 11.10 SQ.M |
| TOTAL AREA   | 815.37 SQ.FT | 75.75 SQ.M |

### BUILDING A 1BEDROOM TYPE 2

UNITS A 108

| SUITE AREA   | 616.99 SQ.FT | 57.32 SQ.M |
|--------------|--------------|------------|
| BALCONY AREA | 124.86 SQ.FT | 11.60 SQ.M |
| TOTAL AREA   | 741.85 SQ.FT | 68.92 SQ.M |