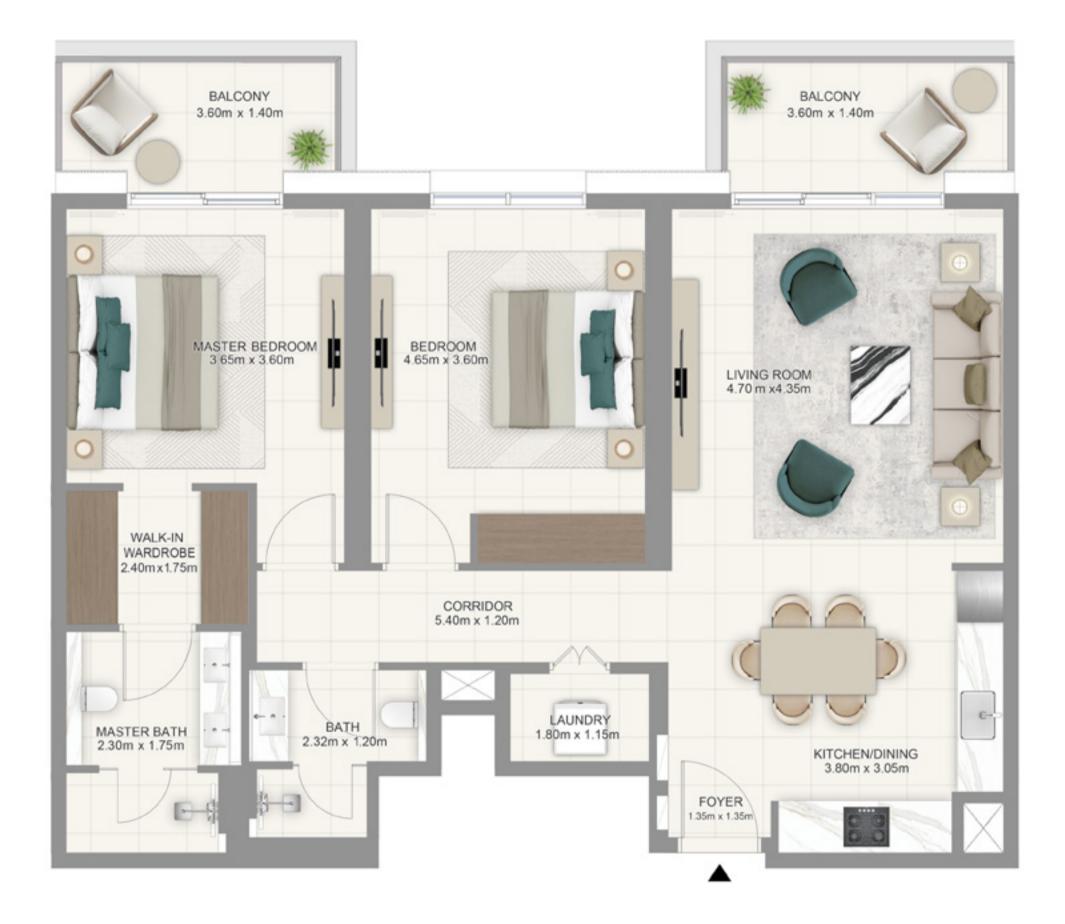

### 2BEDROOM TYPE 1

UNITS

A 202, A 402, A602, A 802, A 1002, A 1202, A 1402, A 1602, A 1802, A 2002, A 2202

| SUITE AREA   | 1082.10 SQ.FT | 100.53 SQ.M |
|--------------|---------------|-------------|
| BALCONY AREA | 296.12 SQ.FT  | 27.51 SQ.M  |
| TOTAL AREA   | 1378.21 SQ.FT | 128.04 SQ.M |

2ND - 22ND FLOOR

2ND - 22ND FLOOR