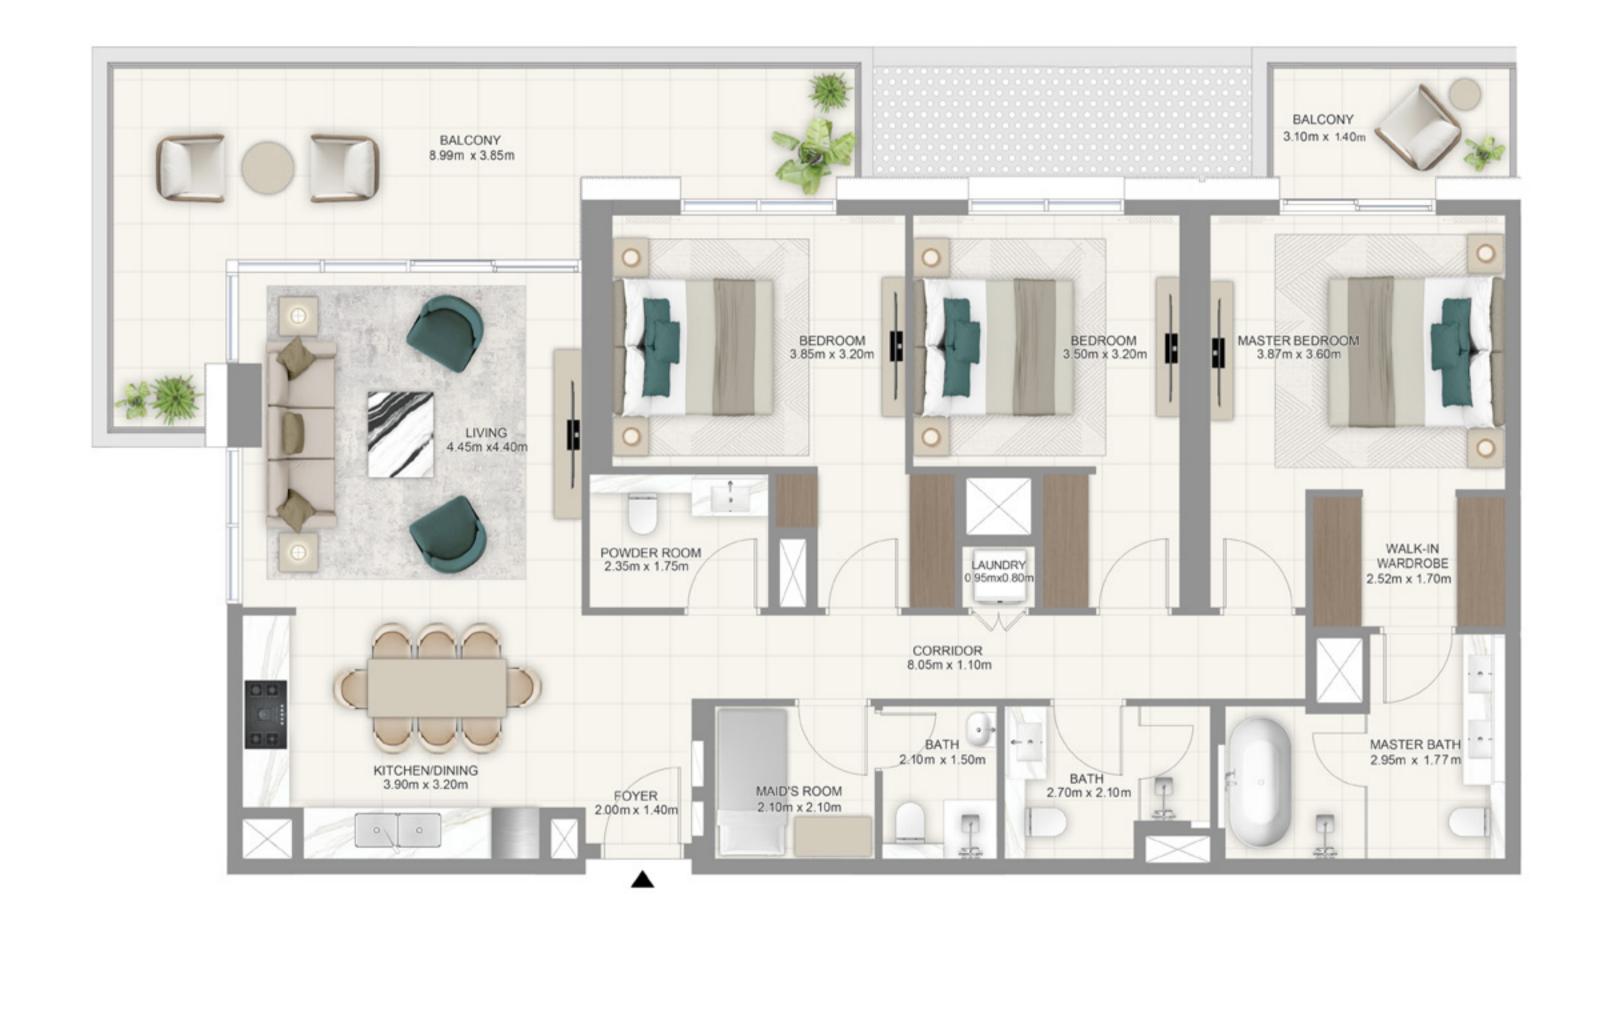

### BUILDING A 1BEDROOM TYPE 2

|              | UNITS        |            |
|--------------|--------------|------------|
|              | A G01        |            |
| SUITE AREA   | 615.48 SQ.FT | 57.18 SQ.M |
| BALCONY AREA | 253.71 SQ.FT | 23.57 SQ.M |
| TOTAL AREA   | 869.19 SQ.FT | 80.75 SQ.M |

### BUILDING A 1BEDROOM TYPE 1

|              | UNITS        |            |
|--------------|--------------|------------|
|              | A G02        |            |
| SUITE AREA   | 695.46 SQ.FT | 64.61 SQ.M |
| BALCONY AREA | 188.69 SQ.FT | 17.53 SQ.M |
| TOTAL AREA   | 884.15 SQ.FT | 82.14 SQ.M |

### BUILDING A 1BEDROOM TYPE 1

UNITS A G03

| SUITE AREA   | 700.95 SQ.FT | 65.12 SQ.M |
|--------------|--------------|------------|
| BALCONY AREA | 166.63 SQ.FT | 15.48 SQ.M |
| TOTAL AREA   | 867.57 SQ.FT | 80.60 SQ.M |

### BUILDING A 1BEDROOM TYPE 2

UNITS

A 101

| SUITE AREA   | 620.54 SQ.FT | 57.65 SQ.M |
|--------------|--------------|------------|
| BALCONY AREA | 126.48 SQ.FT | 11.75 SQ.M |
| TOTAL AREA   | 747.02 SQ.FT | 69.40 SQ.M |

### BUILDING A 2BEDROOM TYPE 3

UNITS A 102

| SUITE AREA   | 1115.46 SQ.FT | 103.63 SQ.M |
|--------------|---------------|-------------|
| BALCONY AREA | 264.25 SQ.FT  | 24.55 SQ.M  |
| TOTAL AREA   | 1379.72 SQ.FT | 128.18 SQ.M |

### BUILDING A 2BEDROOM TYPE 2

UNITS A 103

| SUITE AREA   | 1096.20 SQ.FT | 101.84 SQ.M |
|--------------|---------------|-------------|
| BALCONY AREA | 131.10 SQ.FT  | 12.18 SQ.M  |
| TOTAL AREA   | 1227.30 SQ.FT | 114.02 SQ.M |

### BUILDING A 3BEDROOM TYPE 1

UNITS A 104

| SUITE AREA   | 1491.66 SQ.FT | 138.58 SQ.M |
|--------------|---------------|-------------|
| BALCONY AREA | 321.30 SQ.FT  | 29.85 SQ.M  |
| TOTAL AREA   | 1812.97 SQ.FT | 168.43 SQ.M |

### BUILDING A 2BEDROOM TYPE 1

UNITS A 105

| SUITE AREA   | 1,084.79 SQ.FT | 100.78 SQ.M |
|--------------|----------------|-------------|
| BALCONY AREA | 256.40 SQ.FT   | 23.82 SQ.M  |
| TOTAL AREA   | 1,341.18 SQ.FT | 124.60 SQ.M |