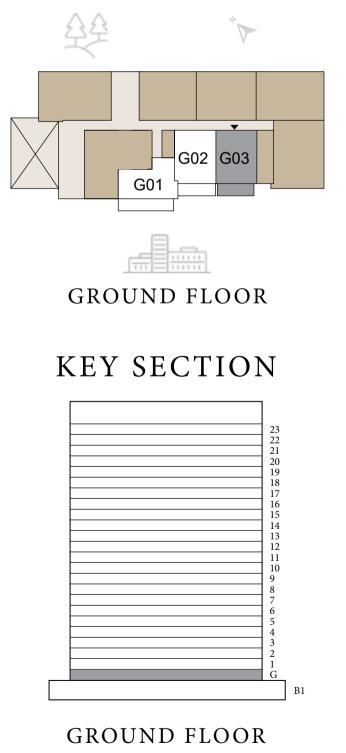

### BUILDING A 1BEDROOM TYPE 2

|              | UNITS        |            |
|--------------|--------------|------------|
|              | A G01        |            |
| SUITE AREA   | 615.48 SQ.FT | 57.18 SQ.M |
| BALCONY AREA | 253.71 SQ.FT | 23.57 SQ.M |
| TOTAL AREA   | 869.19 SQ.FT | 80.75 SQ.M |

KEYPLAN

### BUILDING A 1BEDROOM TYPE 1

|              | UNITS        |            |
|--------------|--------------|------------|
|              | A G02        |            |
| SUITE AREA   | 695.46 SQ.FT | 64.61 SQ.M |
| BALCONY AREA | 188.69 SQ.FT | 17.53 SQ.M |
| TOTAL AREA   | 884.15 SQ.FT | 82.14 SQ.M |

### BUILDING A 1BEDROOM TYPE 1

UNITS A G03

| SUITE AREA   | 700.95 SQ.FT | 65.12 SQ.M |
|--------------|--------------|------------|
| BALCONY AREA | 166.63 SQ.FT | 15.48 SQ.M |
| TOTAL AREA   | 867.57 SQ.FT | 80.60 SQ.M |