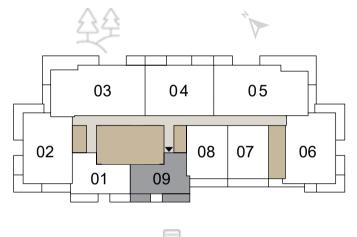

KEYPLAN

KEYPLAN

FLOOR PLAN 1. All dimensions are in imperial and metric, and measured from finish to finish excluding construction tolerances. 2. All materials, dimensions, and drawings are approximate only. 3. Information is subject to change without notice, at developer's absolute discretion. 4. Actual area may vary from the stated area. 5. Drawings not to scale. 6. All images used are for illustrative purposes only and do not represent the actual size, features, specifications, fittings, and furnishings. 7. The developer reserves the right to make revisions / alterations, at it's absolute discretion, without any liability whatsoever.

KEYPLAN

1ST FLOOR