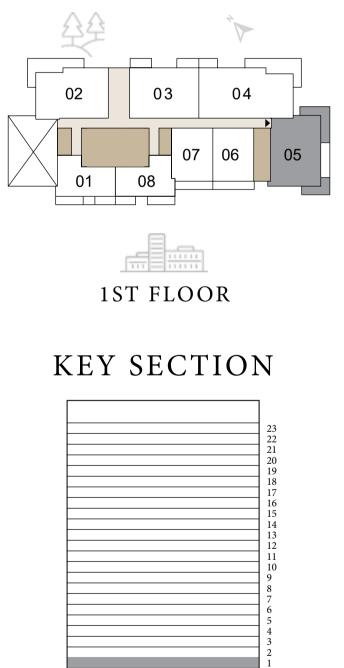

### BUILDING A 2BEDROOM TYPE 1

UNITS A 105

| SUITE AREA   | 1,084.79 SQ.FT | 100.78 SQ.M |
|--------------|----------------|-------------|
| BALCONY AREA | 256.40 SQ.FT   | 23.82 SQ.M  |
| TOTAL AREA   | 1,341.18 SQ.FT | 124.60 SQ.M |

KEYPLAN

1ST FLOOR