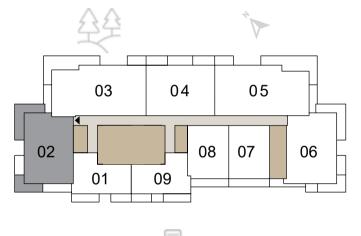

86 SQ.FT | 11.60 SQ.M |
| TOTAL AREA   | 741.85 SQ.FT | 68.92 SQ.M |

KEYPLAN







#### DUBAI HILLS ESTATE

### BUILDING A

### 1BEDROOM TYPE 2

#### UNITS

A 201, A 401, A601, A 801, A 1001, A 1201, A 1401, A 1601, A 1801, A 2001, A 2201

| SUITE AREA   | 619.68 SQ.FT | 57.57 SQ.M |
|--------------|--------------|------------|
| BALCONY AREA | 143.27 SQ.FT | 13.31 SQ.M |
| TOTAL AREA   | 762.95 SQ.FT | 70.88 SQ.M |

KEYPLAN









2ND - 22ND FLOOR





DUBAI HILLS ESTATE

### BUILDING A

### 2BEDROOM TYPE 1

UNITS

A 202, A 402, A602, A 802, A 1002, A 1202, A 1402, A 1602, A 1802, A 2002, A 2202

| SUITE AREA   | 1082.10 SQ.FT | 100.53 SQ.M |
|--------------|---------------|-------------|
| BALCONY AREA | 296.12 SQ.FT  | 27.51 SQ.M  |
| TOTAL AREA   | 1378.21 SQ.FT | 128.04 SQ.M |





2ND - 22ND FLOOR





2ND - 22ND FLOOR





### DUBAI HILLS ESTATE

### BUILDING A

### 3BEDROOM TYPE 1

UNITS

A 203, A 403, A603, A 803, A 1003, A 1203, A 1403, A 1603, A 1803, A 2003, A 2203

| SUITE AREA   | 1488.97 SQ.FT | 138.33 SQ.M |
|--------------|---------------|-------------|
| BALCONY AREA | 351.66 SQ.FT  | 32.67 SQ.M  |
| TOTAL AREA   | 1840.63 SQ.FT | 171.00 SQ.M |







**KEY SECTION** 



2ND - 22ND FLOOR





#### DUBAI HILLS ESTATE

### BUILDING A

### 2BEDROOM TYPE 2

#### UNITS

|              | 4, A 804, A 1004, A 120<br>A 1804, A 2004, A 2204 |             |
|--------------|---------------------------------------------------|-------------|
| SUITE AREA   | 1094.26 SQ.FT                                     | 101.66 SQ.M |
| BALCONY AREA | 148.00 SQ.FT