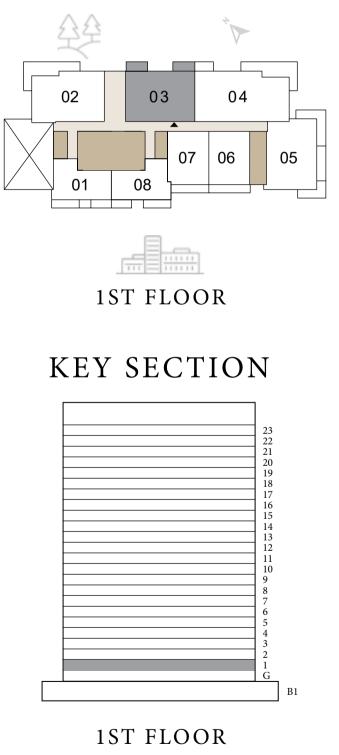

### DUBAI HILLS ESTATE

### BUILDING A 2BEDROOM TYPE 1

UNITS A 105

| SUITE AREA   | 1,084.79 SQ.FT | 100.78 SQ.M |
|--------------|----------------|-------------|
| BALCONY AREA | 256.40 SQ.FT   | 23.82 SQ.M  |
| TOTAL AREA   | 1,341.18 SQ.FT | 124.60 SQ.M |

KEYPLAN

1ST FLOOR