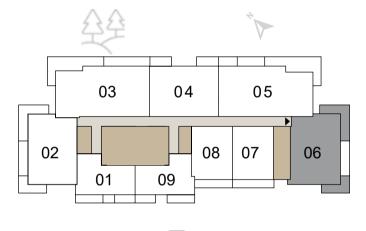

KEYPLAN

KEYPLAN

FLOOR PLAN 1. All dimensions are in imperial and metric, and measured from finish to finish excluding construction tolerances. 2. All materials, dimensions, and drawings are approximate only. 3. Information is subject to change without notice, at developer's absolute discretion. 4. Actual area may vary from the stated area. 5. Drawings not to scale. 6. All images used are for illustrative purposes only and do not represent the actual size, features, specifications, fittings, and furnishings. 7. The developer reserves the right to make revisions / alterations, at it's absolute discretion, without any liability whatsoever.

KEYPLAN

1ST FLOOR

KEYPLAN

2ND - 22ND FLOOR

DUBAI HILLS ESTATE

KEYPLAN

2ND - 22ND FLOOR

2ND - 22ND FLOOR

KEYPLAN

2ND - 23RD FLOOR

KEYPLAN

3RD - 23RD FLOOR

3RD - 23RD FLOOR

DUBAI HILLS ESTATE

KEYPLAN

3RD - 23RD FLOOR

3RD - 23RD FLOOR