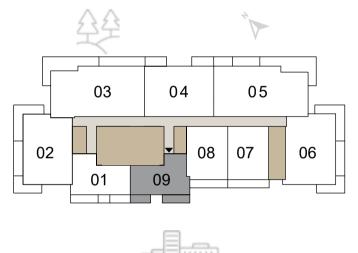

KEYPLAN

KEYPLAN

FLOOR PLAN 1. All dimensions are in imperial and metric, and measured from finish to finish excluding construction tolerances. 2. All materials, dimensions, and drawings are approximate only. 3. Information is subject to change without notice, at developer's absolute discretion. 4. Actual area may vary from the stated area. 5. Drawings not to scale. 6. All images used are for illustrative purposes only and do not represent the actual size, features, specifications, fittings, and furnishings. 7. The developer reserves the right to make revisions / alterations, at it's absolute discretion, without any liability whatsoever.

KEYPLAN

1ST FLOOR

KEYPLAN

2ND - 22ND FLOOR

DUBAI HILLS ESTATE

KEYPLAN

2ND - 22ND FLOOR

2ND - 22ND FLOOR

KEYPLAN

2ND - 23RD FLOOR

KEYPLAN

3RD - 23RD FLOOR

3RD - 23RD FLOOR

DUBAI HILLS ESTATE

KEYPLAN

3RD - 23RD FLOOR

3RD - 23RD FLOOR