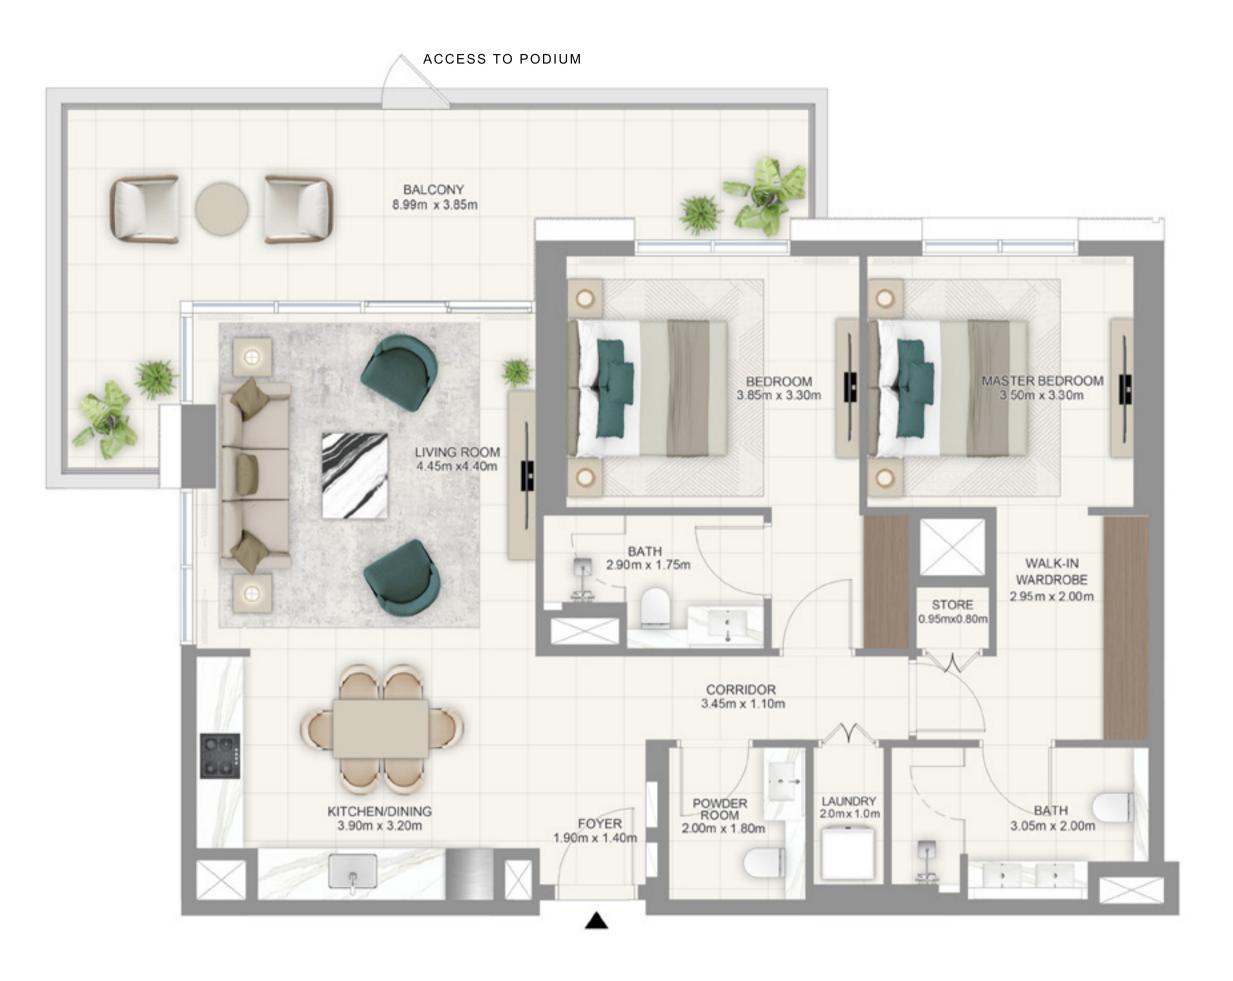

#### DUBAI HILLS ESTATE

### BUILDING A 2BEDROOM TYPE 3

UNITS A 102

| SUITE AREA   | 1115.46 SQ.FT | 103.63 SQ.M |
|--------------|---------------|-------------|
| BALCONY AREA | 264.25 SQ.FT  | 24.55 SQ.M  |
| TOTAL AREA   | 1379.72 SQ.FT | 128.18 SQ.M |

KEYPLAN

FLOOR PLAN 1. All dimensions are in imperial and metric, and measured from finish to finish excluding construction tolerances. 2. All materials, dimensions, and drawings are approximate only. 3. Information is subject to change without notice, at developer's absolute discretion. 4. Actual area may vary from the stated area. 5. Drawings not to scale. 6. All images used are for illustrative purposes only and do not represent the actual size, features, specifications, fittings, and furnishings. 7. The developer reserves the right to make revisions / alterations, at it's absolute discretion, without any liability whatsoever.