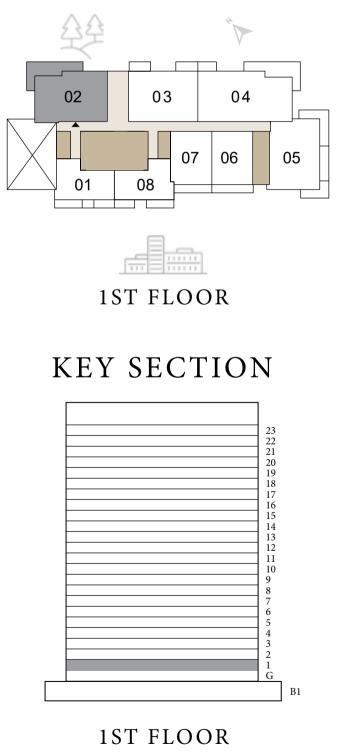

#### DUBAI HILLS ESTATE

### BUILDING A 1BEDROOM TYPE 2

UNITS

A 101

| SUITE AREA   | 620.54 SQ.FT | 57.65 SQ.M |
|--------------|--------------|------------|
| BALCONY AREA | 126.48 SQ.FT | 11.75 SQ.M |
| TOTAL AREA   | 747.02 SQ.FT | 69.40 SQ.M |

KEYPLAN