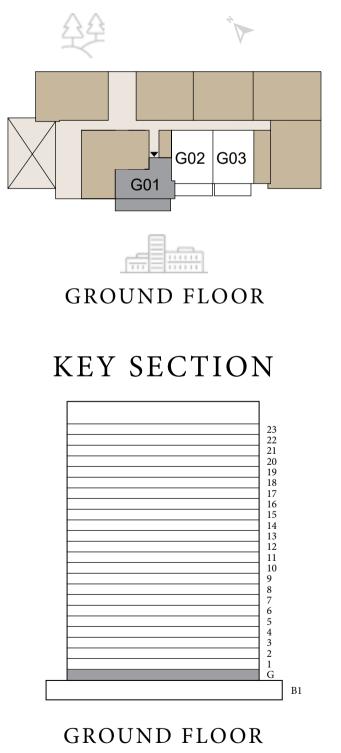

#### DUBAI HILLS ESTATE

### BUILDING A 1BEDROOM TYPE 1

|              | UNITS        |            |
|--------------|--------------|------------|
|              | A G02        |            |
| SUITE AREA   | 695.46 SQ.FT | 64.61 SQ.M |
| BALCONY AREA | 188.69 SQ.FT | 17.53 SQ.M |
| TOTAL AREA   | 884.15 SQ.FT | 82.14 SQ.M |

KEYPLAN