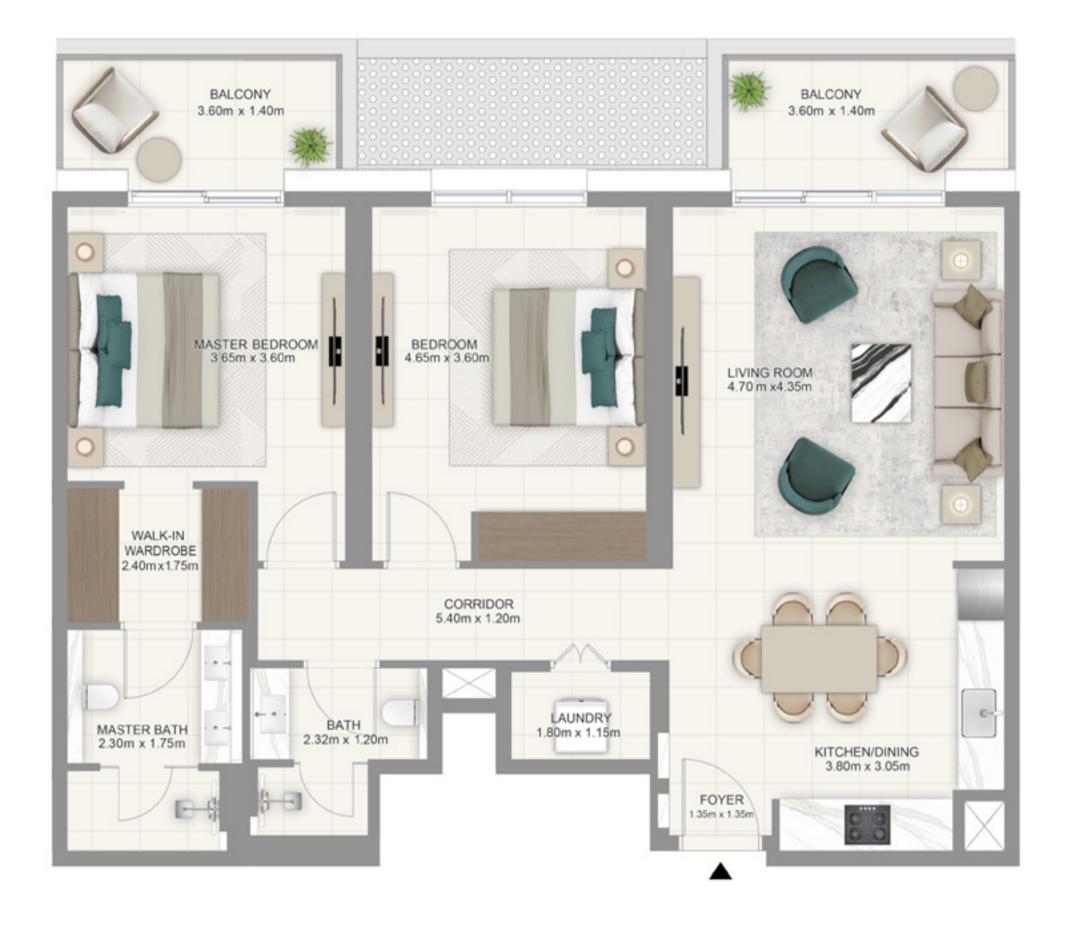

### BUILDING A 2BEDROOM TYPE 1

UNITS A 105

| SUITE AREA   | 1,084.79 SQ.FT | 100.78 SQ.M |
|--------------|----------------|-------------|
| BALCONY AREA | 256.40 SQ.FT   | 23.82 SQ.M  |
| TOTAL AREA   | 1,341.18 SQ.FT | 124.60 SQ.M |

### 2BEDROOM TYPE 1

UNITS

A 206, A 406, A606, A 806, A 1006, A 1206, A 1406, A 1606, A 1806, A 2006, A 2206

| SUITE AREA   | 1084.79 SQ.FT | 100.78 SQ.M |
|--------------|---------------|-------------|
| BALCONY AREA | 290.95 SQ.FT  | 27.03 SQ.M  |
| TOTAL AREA   | 1375.74 SQ.FT | 127.81 SQ.M |

### 2BEDROOM TYPE 1

UNITS

A 306, A 506, A706, A 906, A 1106, A 1306, A 1506, A 1706, A 1906, A 2106, A 2306

| SUITE AREA   | 1084.79 SQ.FT | 100.78 SQ.M |
|--------------|---------------|-------------|
| BALCONY AREA | 290.95 SQ.FT  | 27.03 SQ.M  |
| TOTAL AREA   | 1375.74 SQ.FT | 127.81 SQ.M |