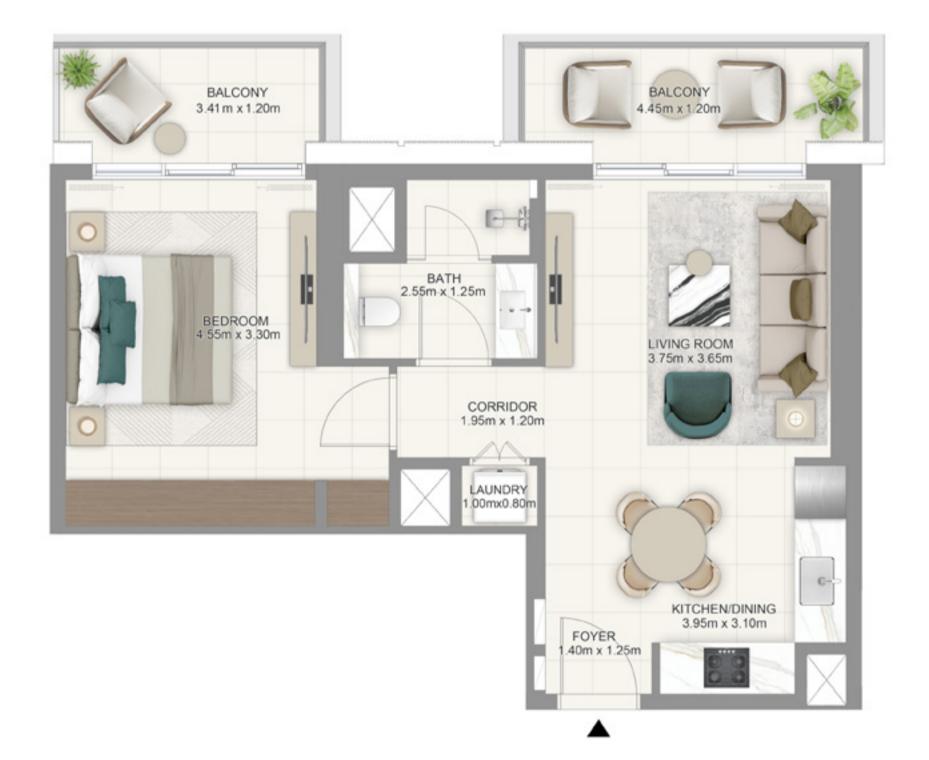

### BUILDING A 1BEDROOM TYPE 2

|              | UNITS        |            |
|--------------|--------------|------------|
|              | A G01        |            |
| SUITE AREA   | 615.48 SQ.FT | 57.18 SQ.M |
| BALCONY AREA | 253.71 SQ.FT | 23.57 SQ.M |
| TOTAL AREA   | 869.19 SQ.FT | 80.75 SQ.M |