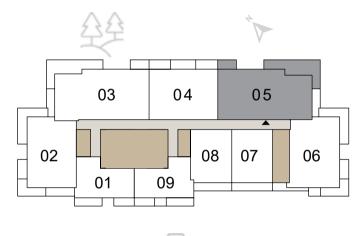

--------------------|-------------|
| SUITE AREA   | 1094.26 SQ.FT                                     | 101.66 SQ.M |
| BALCONY AREA | 148.00 SQ.FT                                      | 13.75 SQ.M  |
| TOTAL AREA   | 1242.26 SQ.FT                                     | 115.41 SQ.M |

KEYPLAN





### **KEY SECTION**



2ND - 22ND FLOOR





### DUBAI HILLS ESTATE

### BUILDING A

### 3BEDROOM TYPE 1

UNITS

|              | A 805, A 1005, A 1205, 1805, A 2005, A 2205 | A 1405,     |
|--------------|---------------------------------------------|-------------|
| SUITE AREA   | 1489.19 SQ.FT                               | 138.35 SQ.M |
| BALCONY AREA | 350.80 SQ.FT                                | 32.59 SQ.M  |
| TOTAL AREA   | 1839.98 SQ.FT                               | 170.94 SQ.M |





2ND - 22ND FLOOR

**KEY SECTION** 



2ND - 22ND FLOOR





### DUBAI HILLS ESTATE

### BUILDING A

### 2BEDROOM TYPE 1

UNITS

A 206, A 406, A606, A 806, A 1006, A 1206, A 1406, A 1606, A 1806, A 2006, A 2206

| SUITE AREA   | 1084.79 SQ.FT | 100.78 SQ.M |
|--------------|---------------|-------------|
| BALCONY AREA | 290.95 SQ.FT  | 27.03 SQ.M  |
| TOTAL AREA   | 1375.74 SQ.FT | 127.81 SQ.M |

KEYPLAN



2ND - 22ND FLOOR





2ND - 22ND FLOOR







#### DUBAI HILLS ESTATE

### BUILDING A

### 1BEDROOM TYPE 1

#### UNITS

A 207, A 307, A 407, A 507, A607, A 707, A 807, A 907, A 1007, A 1107, A 1207, A 1307, A 1407, A 1507, A 1607, A 1707, A 1807, A 1907, A 2007, A 2107, A 2207, A 2307 CITTE ADEA 700 94 SO ET 65 11 SO M

| SUITE AREA   | 700.84 SQ.FT | 65.11 SQ.M |
|--------------|----