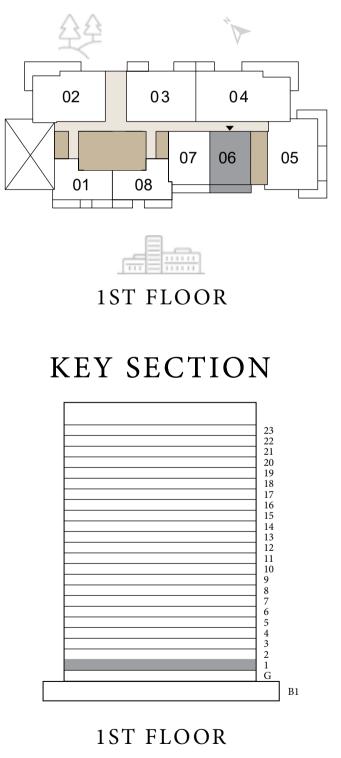

#### DUBAI HILLS ESTATE

### BUILDING A

### 1BEDROOM TYPE 2

#### UNITS

A 201, A 401, A601, A 801, A 1001, A 1201, A 1401, A 1601, A 1801, A 2001, A 2201

| SUITE AREA   | 619.68 SQ.FT | 57.57 SQ.M |
|--------------|--------------|------------|
| BALCONY AREA | 143.27 SQ.FT | 13.31 SQ.M |
| TOTAL AREA   | 762.95 SQ.FT | 70.88 SQ.M |