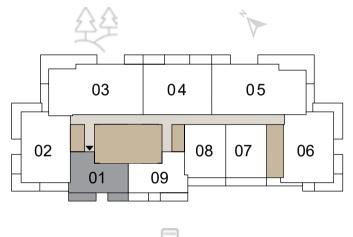

tures, specifications, fittings, and furnishings. 7. The developer reserves the right to make revisions / alterations, at it's absolute discretion, without any liability whatsoever.





#### DUBAI HILLS ESTATE

### BUILDING A 1BEDROOM TYPE 2

UNITS A 108

| SUITE AREA   | 616.99 SQ.FT | 57.32 SQ.M |
|--------------|--------------|------------|
| BALCONY AREA | 124.86 SQ.FT | 11.60 SQ.M |
| TOTAL AREA   | 741.85 SQ.FT | 68.92 SQ.M |

KEYPLAN







#### DUBAI HILLS ESTATE

### BUILDING A

### 1BEDROOM TYPE 2

#### UNITS

A 201, A 401, A601, A 801, A 1001, A 1201, A 1401, A 1601, A 1801, A 2001, A 2201

| SUITE AREA   | 619.68 SQ.FT | 57.57 SQ.M |
|--------------|--------------|------------|
| BALCONY AREA | 143.27 SQ.FT | 13.31 SQ.M |
| TOTAL AREA   | 762.95 SQ.FT | 70.88 SQ.M |

KEYPLAN









2ND - 22ND FLOOR





DUBAI HILLS ESTATE

### BUILDING A

### 2BEDROOM TYPE 1

UNITS

A 202, A 402, A602, A 802, A 1002, A 1202, A 1402, A 1602, A 1802, A 2002, A 2202

| SUITE AREA   | 1082.10 SQ.FT | 100.53 SQ.M |
|--------------|---------------|-------------|
| BALCONY AREA | 296.12 SQ.FT  | 27.51 SQ.M  |
| TOTAL AREA   | 1378.21 SQ.FT | 128.04 SQ.M |





2ND - 22ND FLOOR





2ND - 22ND FLOOR





### DUBAI HILLS ESTATE

### BUILDING A

### 3BEDROOM TYPE 1

UNITS

A 203, A 403, A603, A 803, A 1003, A 1203, A 1403, A 1603, A 1803, A 2003, A 2203

| SUITE AREA   | 1488.97 SQ.FT | 138.33 SQ.M |
|--------------|---------------|-------------|
| BALCONY AREA | 351.66 SQ.FT  | 32.67 SQ.M  |
| TOTAL AREA   | 1840.63 SQ.FT | 171.00 SQ.M |







**KEY SECTION** 



2ND - 22ND FLOOR