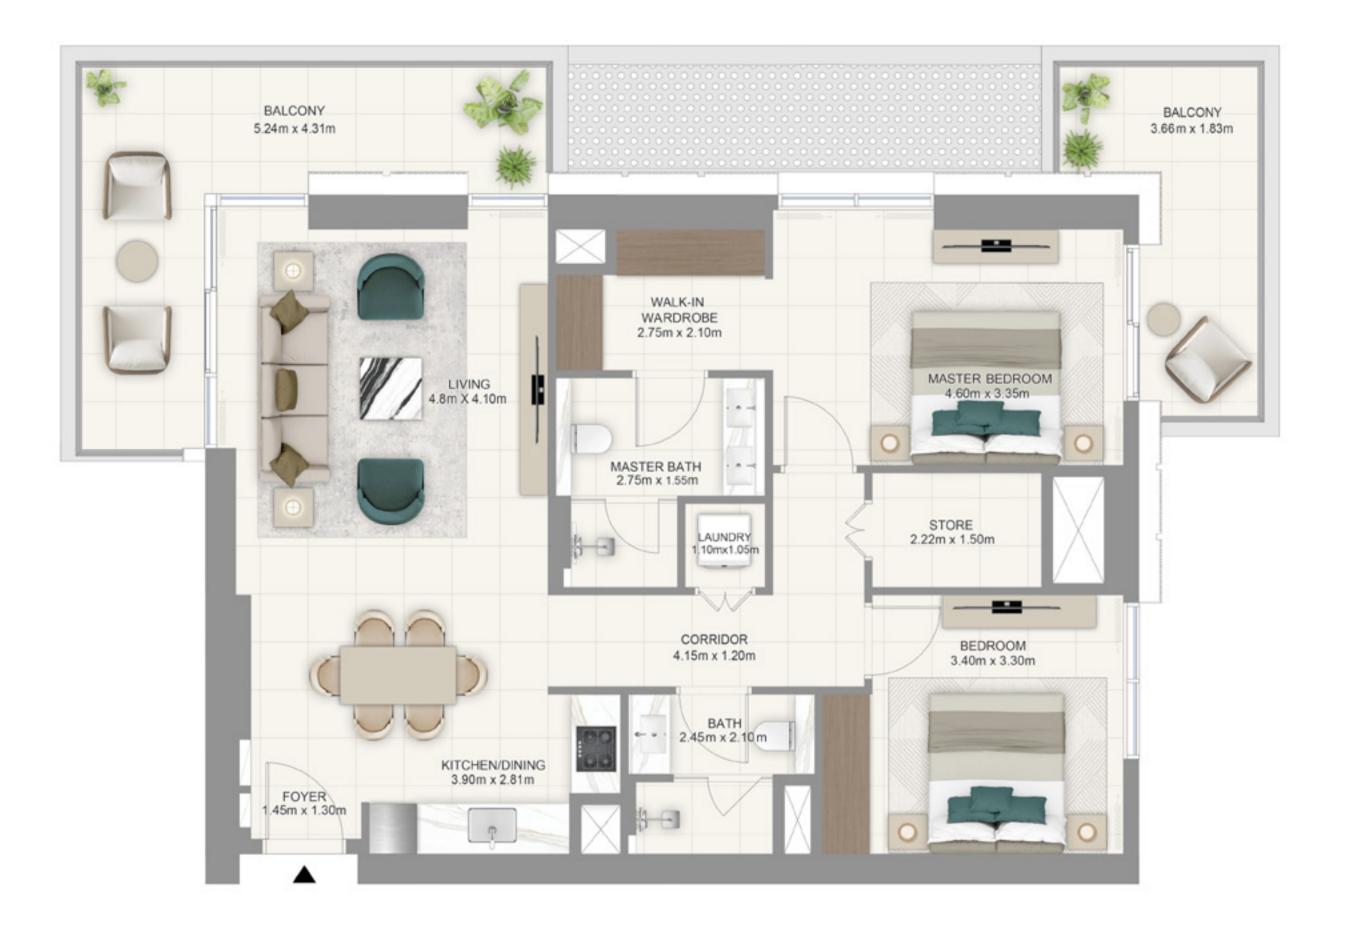

### BUILDING A 1BEDROOM TYPE 2

|              | UNITS        |            |
|--------------|--------------|------------|
|              | A G01        |            |
| SUITE AREA   | 615.48 SQ.FT | 57.18 SQ.M |
| BALCONY AREA | 253.71 SQ.FT | 23.57 SQ.M |
| TOTAL AREA   | 869.19 SQ.FT | 80.75 SQ.M |