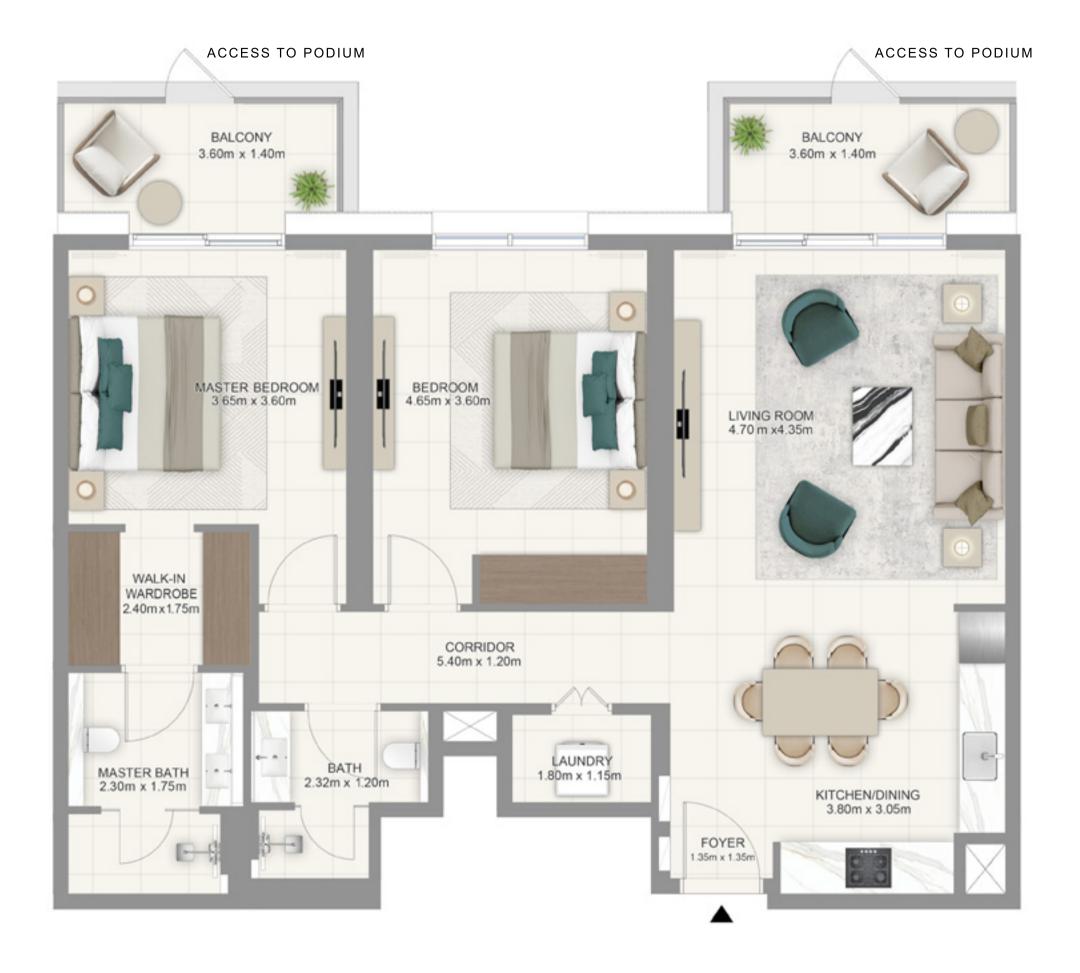

### BUILDING A

### 2BEDROOM TYPE 1

UNITS

A 202, A 402, A602, A 802, A 1002, A 1202, A 1402, A 1602, A 1802, A 2002, A 2202

| SUITE AREA   | 1082.10 SQ.FT | 100.53 SQ.M |
|--------------|---------------|-------------|
| BALCONY AREA | 296.12 SQ.FT  | 27.51 SQ.M  |
| TOTAL AREA   | 1378.21 SQ.FT | 128.04 SQ.M |

2ND - 22ND FLOOR

2ND - 22ND FLOOR