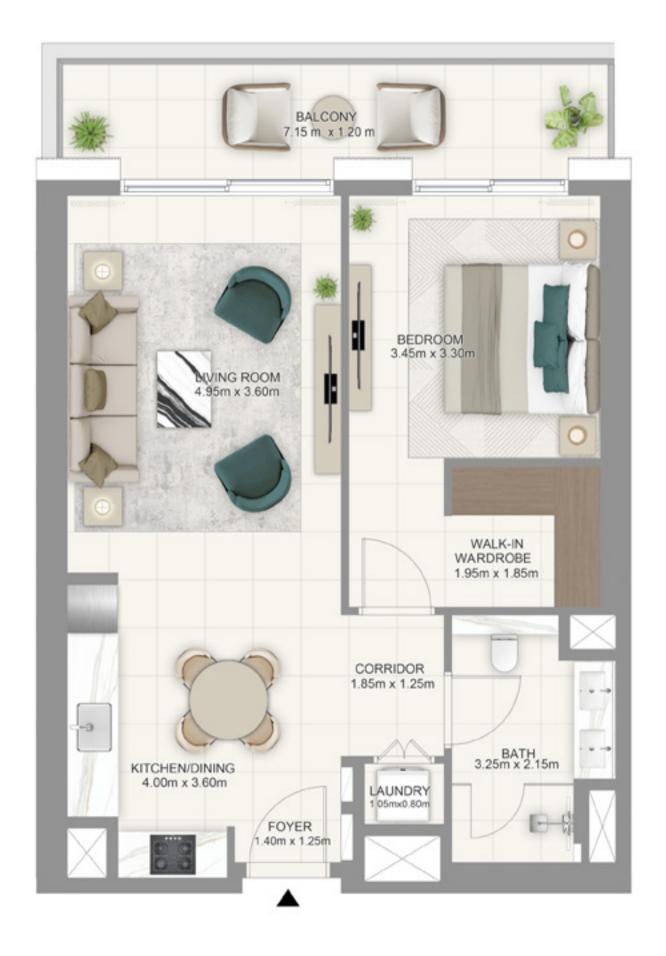

### BUILDING A 1BEDROOM TYPE 2

|              | UNITS        |            |
|--------------|--------------|------------|
|              | A G01        |            |
| SUITE AREA   | 615.48 SQ.FT | 57.18 SQ.M |
| BALCONY AREA | 253.71 SQ.FT | 23.57 SQ.M |
| TOTAL AREA   | 869.19 SQ.FT | 80.75 SQ.M |