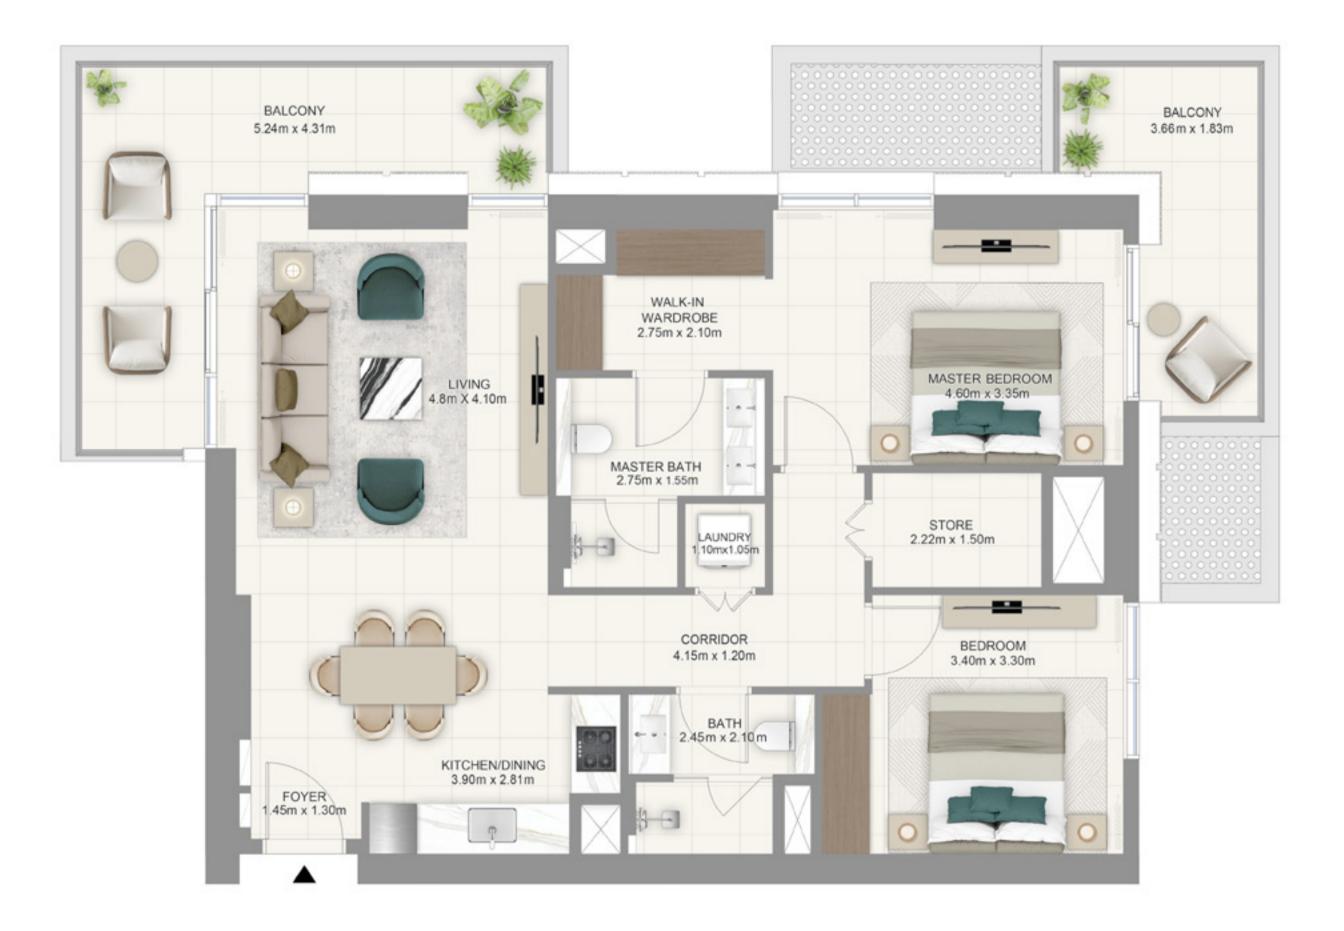

#### UNITS

A 207, A 307, A 407, A 507, A607, A 707, A 807, A 907, A 1007, A 1107, A 1207, A 1307, A 1407, A 1507, A 1607, A 1707, A 1807, A 1907, A 2007, A 2107, A 2207, A 2307 CITTE ADEA 700 94 SO ET 65 11 SO M

| SUITE AREA   | 700.84 SQ.FT | 65.11 SQ.M |
|--------------|--------------|------------|
| BALCONY AREA | 128.31 SQ.FT | 11.92 SQ.M |
| TOTAL AREA   | 829.14 SQ.FT | 77.03 SQ.M |

KEYPLAN

2ND - 23RD FLOOR