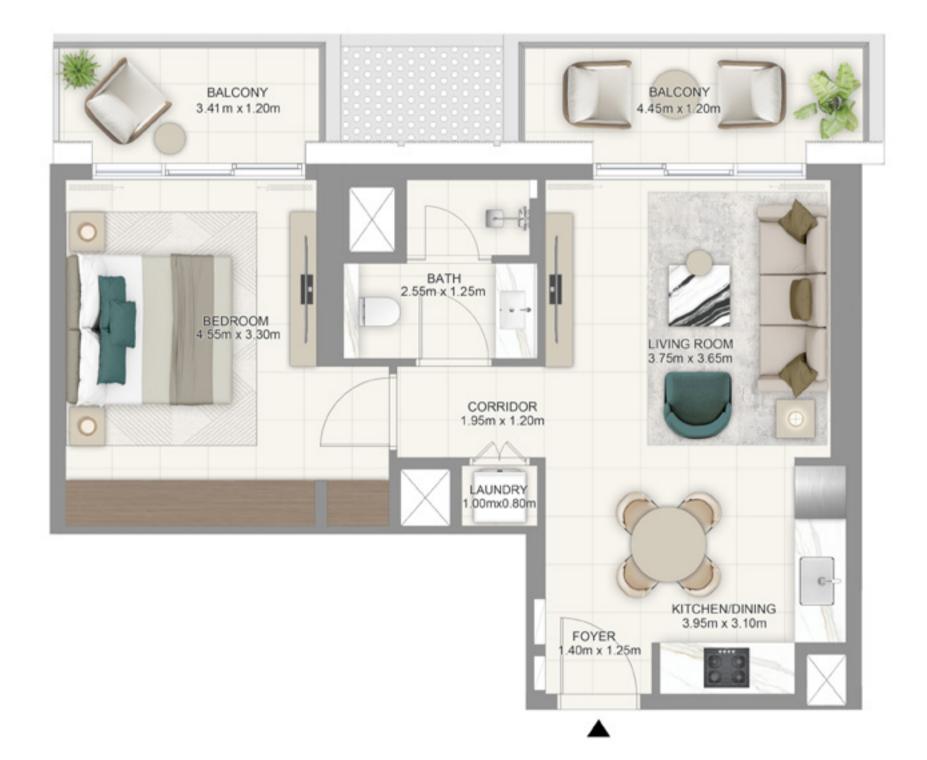

### BUILDING A 1BEDROOM TYPE 2

UNITS

A 101

| SUITE AREA   | 620.54 SQ.FT | 57.65 SQ.M |
|--------------|--------------|------------|
| BALCONY AREA | 126.48 SQ.FT | 11.75 SQ.M |
| TOTAL AREA   | 747.02 SQ.FT | 69.40 SQ.M |

KEYPLAN