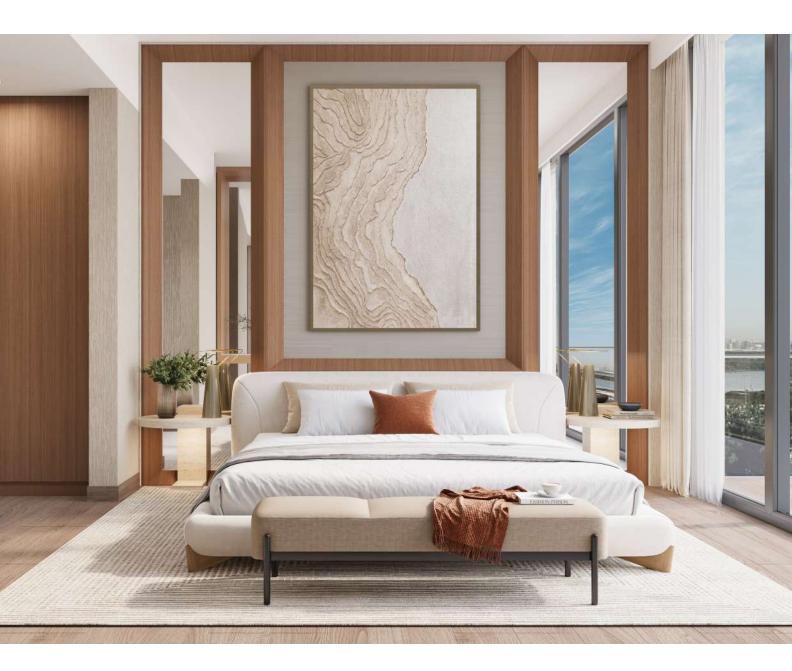

#### Bedroom

#### BATHED IN SOPHISTICATION

Bedrooms at Belgrove Residences overlook the natural landscape through beautiful floor-to-ceiling windows that bathe the space in natural light. Set upon wood-effect porcelain tile floors, the room exudes sophistication with a full-height mirror, feature lighting, and a glamorous walk-in wardrobe.