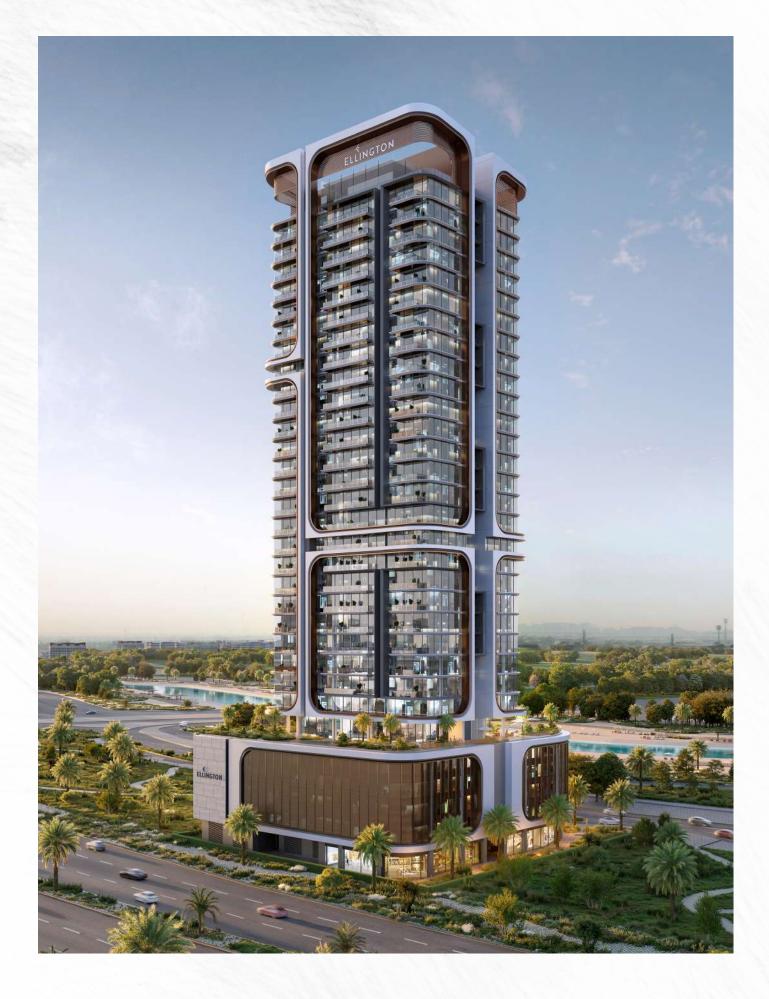

#### **Design Story**

Belgrove Residences features an architectural design blending softened edges and elongated forms, culminating in an elegant spire that enhances the building's verticality. Inspired by the flamingos of the Ras Al Khor Wildlife Sanctuary, the design embodies beauty, balance, grace, and elegance. Continuous frames on the east and west sides mirror the delicate form of flamingos, creating a slender and poised demeanor. The core is centrally placed, defining prime living areas on the north and south sides. Balconies punctuate the facade, offering intimate, private views tailored to the apartment types and sizes. The minimalist and modern design stands as a recognizable landmark, with the striking spire serving as both a powerful architectural statement and a functional element.

#### In Perfect Balance

Belgrove Residences stands as an epitome of architectural excellence, featuring a ground floor plus four podiums, 26 residential floors, and a rooftop. The development offers a selection of meticulously designed 1, 2, and 3-bedroom apartments, each crafted to provide an exceptional living experience.