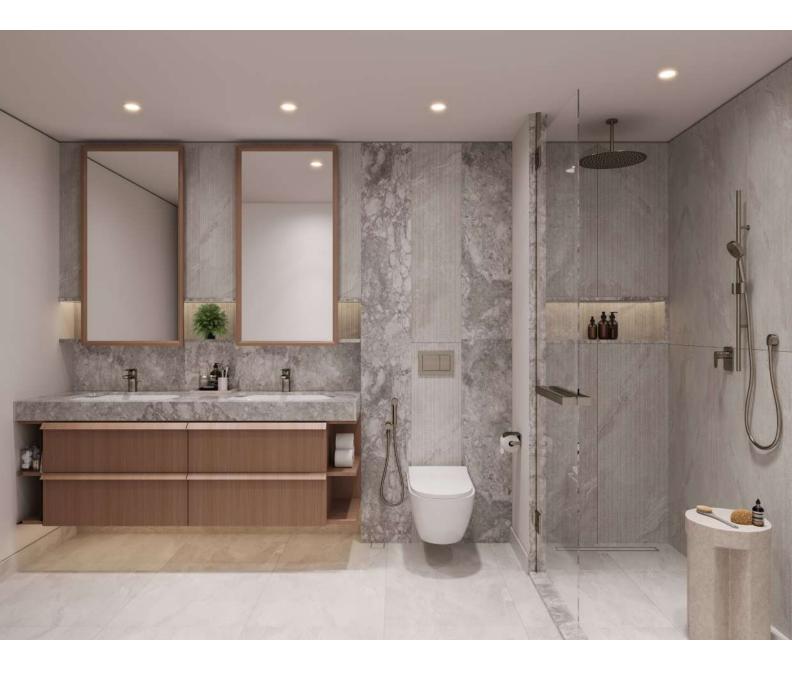

#### Bathroom

#### ROUTINE RITUALS

The large bathrooms and powder rooms are designed to soothe and relax. Warm textures surround an elegant integrated sink with intuitive storage spaces, including framed medicine cabinets illuminated in natural tones. Fittings and details are of the highest quality and include both hand and rain showers for daily revitalization.