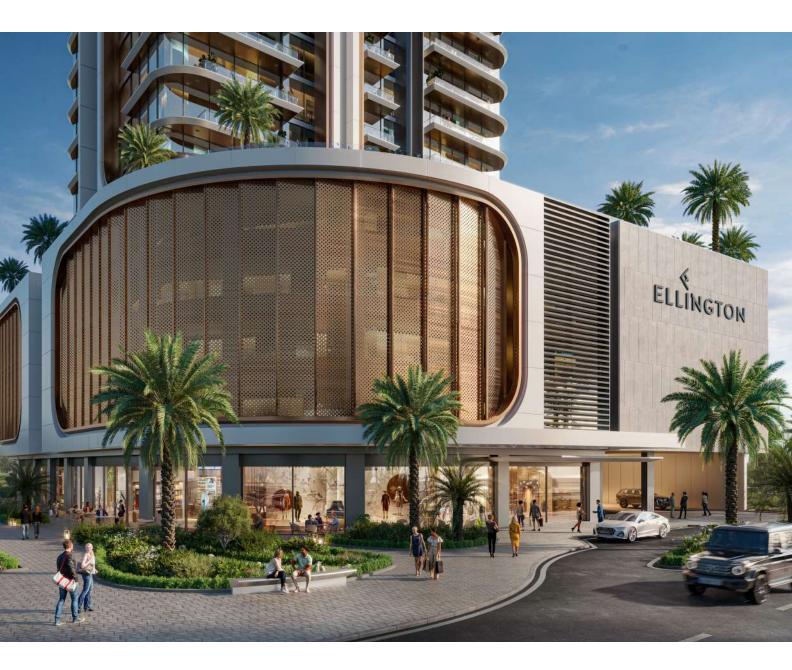

#### Retail

Belgrove residents can enjoy convenient access to a variety of retail spaces on the Ground Floor, featuring an enclosed, air-conditioned arcade. This dynamic area includes boutique shops, gourmet cafes, and essential services, all designed to enhance the daily living experience. The carefully curated retail environment ensures that everything you need is just a few steps away.

#### Lobby

The entrance to the development features a welcoming ambiance, from the drop-off area to the lobby arcade, and extends to the lobby, which includes lounges, a reception area, a communal table, swings, and a library wall, creating a warm and inviting atmosphere.