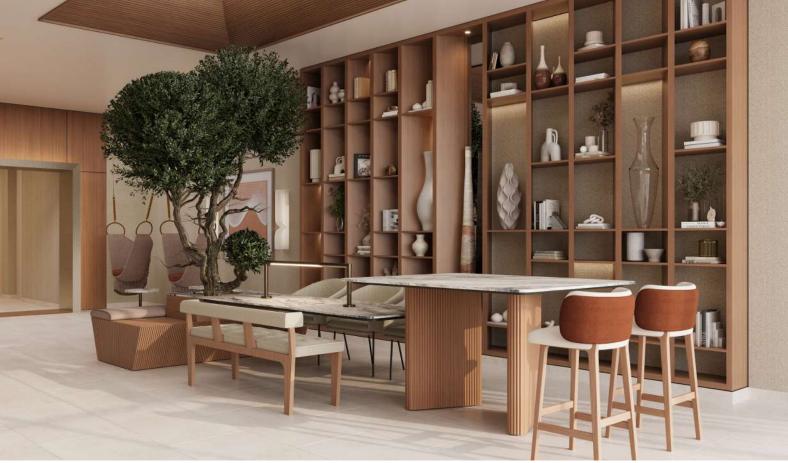

#### Lobby

The entrance to the development features a welcoming ambiance, from the drop-off area to the lobby arcade, and extends to the lobby, which includes lounges, a reception area, a communal table, swings, and a library wall, creating a warm and inviting atmosphere.