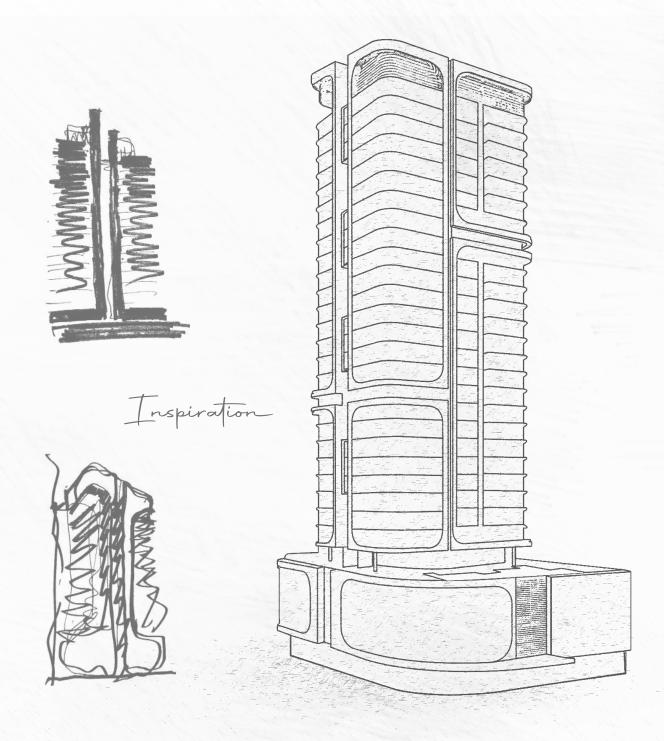

#### **Design Story**

Belgrove Residences features an architectural design blending softened edges and elongated forms, culminating in an elegant spire that enhances the building's verticality. Inspired by the flamingos of the Ras Al Khor Wildlife Sanctuary, the design embodies beauty, balance, grace, and elegance. Continuous frames on the east and west sides mirror the delicate form of flamingos, creating a slender and poised demeanor. The core is centrally placed, defining prime living areas on the north and south sides. Balconies punctuate the facade, offering intimate, private views tailored to the apartment types and sizes. The minimalist and modern design stands as a recognizable landmark, with the striking spire serving as both a powerful architectural statement and a functional element.

#### In Perfect Balance

Belgrove Residences stands as an epitome of architectural excellence, featuring a ground floor plus four podiums, 26 residential floors, and a rooftop. The development offers a selection of meticulously designed 1, 2, and 3-bedroom apartments, each crafted to provide an exceptional living experience.