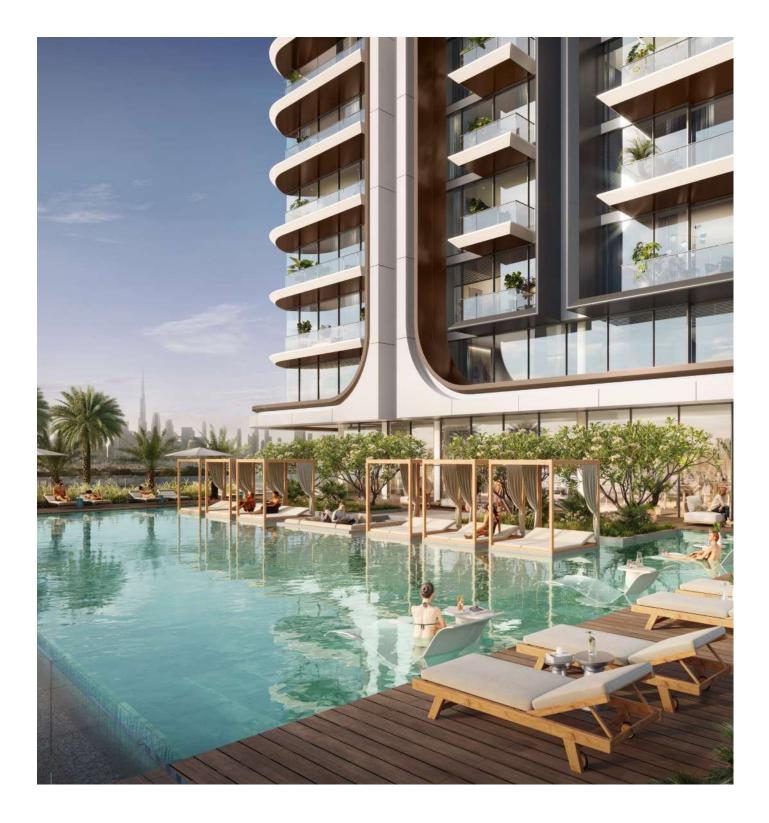

#### Adults' Zone

For adults, the pool deck is a haven of relaxation and fitness. Enjoy sunken seating areas and comfortable sun loungers, complemented by a state-of-theart fitness studio with changing rooms, steam and sauna facilities, and a dedicated relaxation area.

#### Serene Zone

The first floor offers a serene zone dedicated to familyfriendly activities. Residents can enjoy the flamingo lounges, picnic pods, outdoor dining and barbecue deck, games table area, and outdoor yoga spaces.