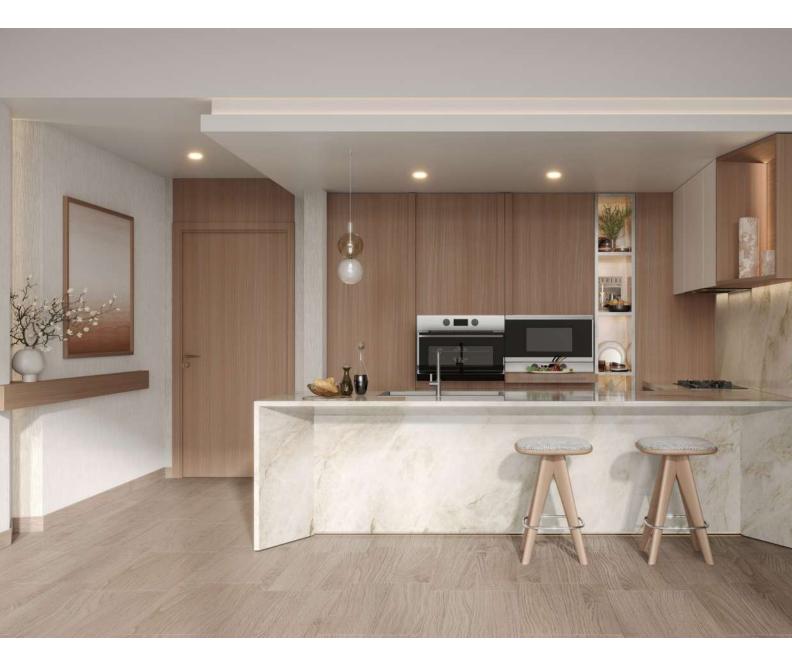

#### Kitchen

#### DESIGNED WITH GENEROSITY

Designed as the heart of the home, the kitchens at Belgrove Residences invite residents and guests into a space perfect for family time and entertaining. A grand island serves as a centerpiece, offering both convenience and practicality for everyday activities and special occasions. With ample storage and high-end appliances seamlessly integrated into fine finishes, the kitchen is ideal for both cooking and dining.