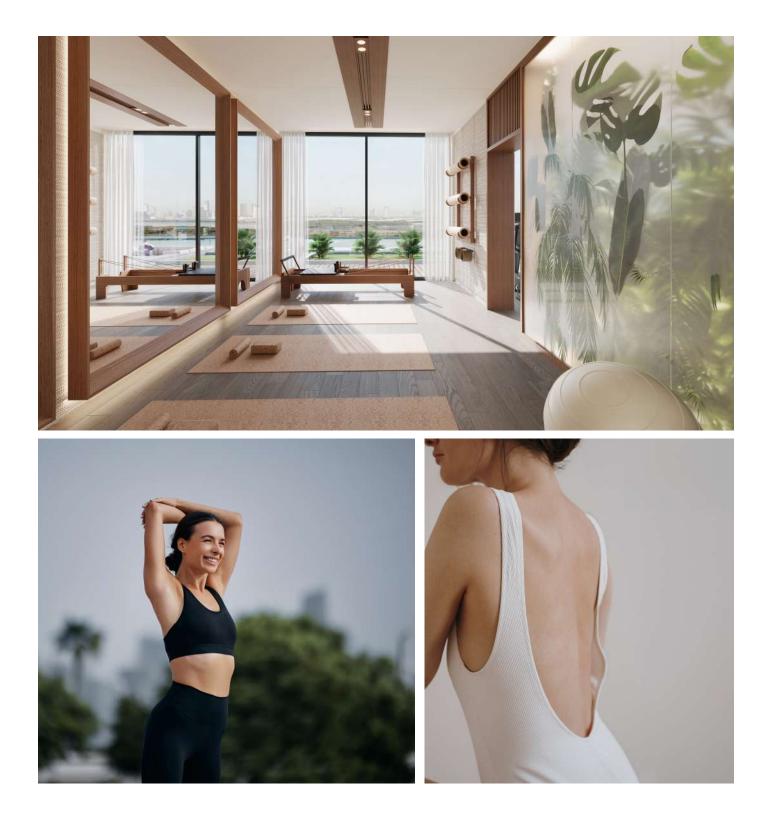

#### Adults' Zone

For adults, the pool deck is a haven of relaxation and fitness. Enjoy sunken seating areas and comfortable sun loungers, complemented by a state-of-theart fitness studio with changing rooms, steam and sauna facilities, and a dedicated relaxation area.