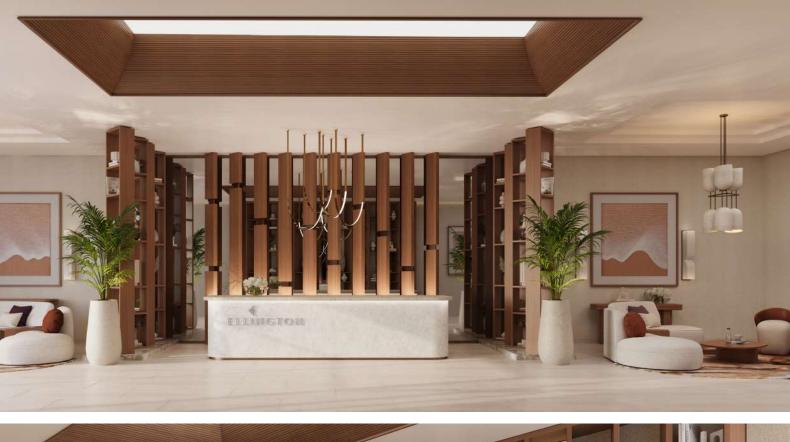

#### Lobby

The entrance to the development features a welcoming ambiance, from the drop-off area to the lobby arcade, and extends to the lobby, which includes lounges, a reception area, a communal table, swings, and a library wall, creating a warm and inviting atmosphere.