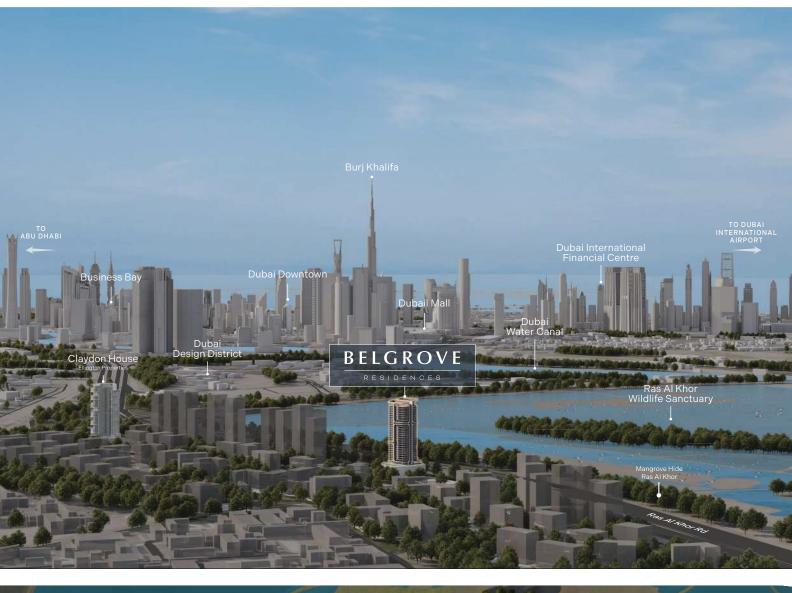

#### Mohammed Bin Rashid City

#### **Driving Distances**

D2 MINUTES PROPOSED METRO LINE

#### 06 MINUTES RAS AL KHOR WILDLIFE SANCTUARY

09 MINUTES DUBAI INTERNATIONAL AIRPORT

> 10 minutes burj khalifa/ dubai mall

12 MINUTES MEYDAN RACECOURSE

15 MINUTES MUSEUM OF THE FUTURE

MINUTES DUBAI INTERNATIONAL FINANCIAL CENTRE

> 22 MINUTES BURJ AL ARAB / JUMEIRAH BEACH