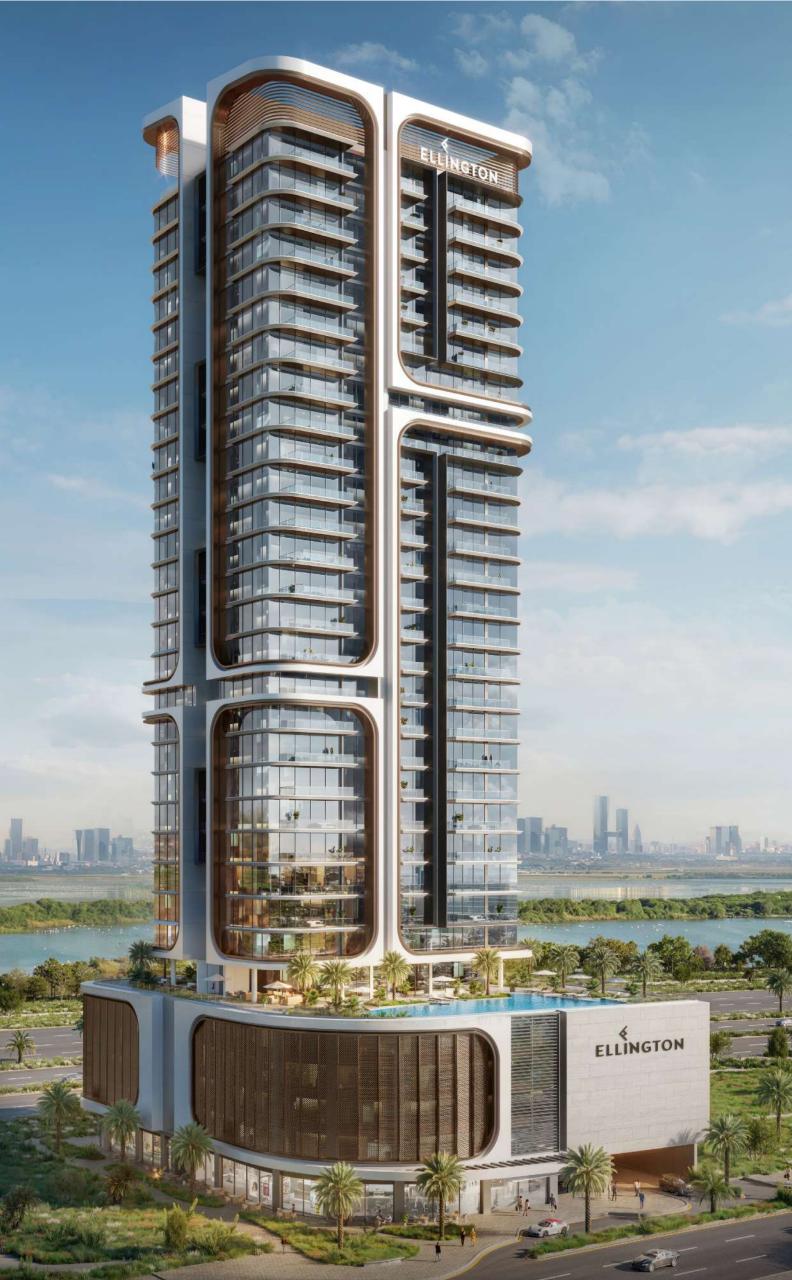

#### **Design Story**

Belgrove Residences features an architectural design blending softened edges and elongated forms, culminating in an elegant spire that enhances the building's verticality. Inspired by the flamingos of the Ras Al Khor Wildlife Sanctuary, the design embodies beauty, balance, grace, and elegance. Continuous frames on the east and west sides mirror the delicate form of flamingos, creating a slender and poised demeanor. The core is centrally placed, defining prime living areas on the north and south sides. Balconies punctuate the facade, offering intimate, private views tailored to the apartment types and sizes. The minimalist and modern design stands as a recognizable landmark, with the striking spire serving as both a powerful architectural statement and a functional element.

#### In Perfect Balance

Belgrove Residences stands as an epitome of architectural excellence, featuring a ground floor plus four podiums, 26 residential floors, and a rooftop. The development offers a selection of meticulously designed 1, 2, and 3-bedroom apartments, each crafted to provide an exceptional living experience.