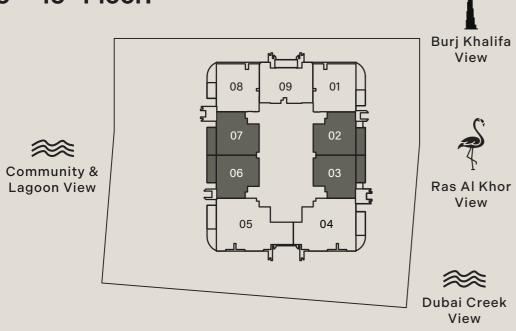

# BELGROVE

RESIDENCES

Floor Plan

16th - 23rd Floor:

24th - 30th Floor:

<u>01</u> <u>08</u>

<u>01</u> <u>07</u>

Internal Living Area:

#### 1 BEDROOM TYPE B

16th - 23rd Floor:

24th - 30th Floor:

<u>02</u> <u>06</u>

<u>05</u> <u>06</u>

<u>03</u> <u>07</u>

Internal Living Area:

656.06 Sq. Ft

#### 6<sup>th</sup> -15<sup>th</sup> Floor:

24th - 30th Floor:

<u>08</u>

Internal Living Area:

773.06 Sq. Ft

Outdoor Living Area:

62.97 Sq. Ft

Total Living Area:

View

1311.37 Sq. Ft

Outdoor Living Area:

215.71 Sq. Ft

Total Living Area:

1527.08 Sq. Ft

**\*\*** 

Dubai Creek View

Internal Living Area: 1907.36 Sq. Ft