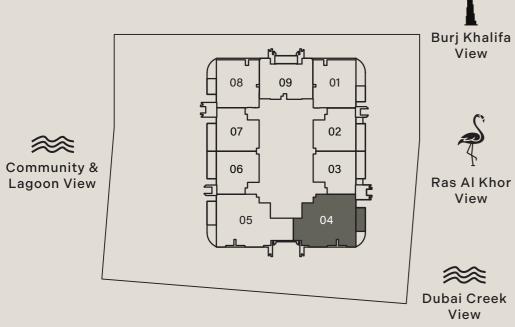

# BELGROVE

RESIDENCES

Floor Plan

16th - 23rd Floor:

24th - 30th Floor:

<u>01</u> <u>08</u>

<u>01</u> <u>07</u>

Internal Living Area:

#### 1 BEDROOM TYPE B

16th - 23rd Floor:

24th - 30th Floor:

<u>02</u> <u>06</u>

<u>05</u> <u>06</u>

<u>03</u> <u>07</u>

Internal Living Area:

656.06 Sq. Ft

#### 1 BEDROOM TYPE C