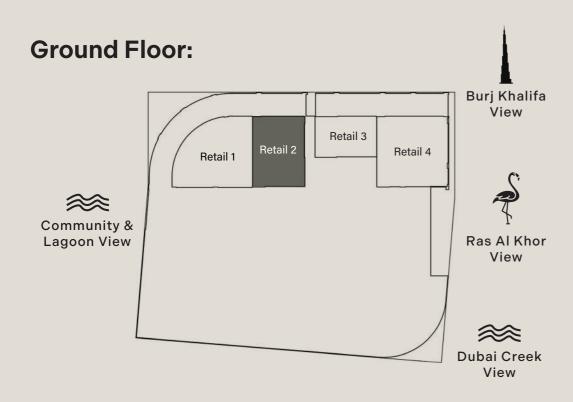

1311.37 Sq. Ft

Outdoor Living Area:

215.71 Sq. Ft

Total Living Area:

1527.08 Sq. Ft

**\*\*** 

Dubai Creek View

Internal Living Area: 1907.36 Sq. Ft