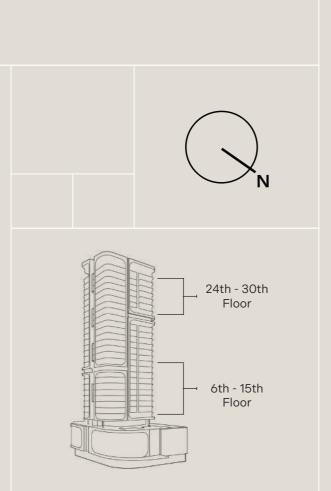

#### 6<sup>th</sup> -15<sup>th</sup> Floor:

24th - 30th Floor:

<u>08</u>

Internal Living Area:

773.06 Sq. Ft

Outdoor Living Area:

62.97 Sq. Ft

Total Living Area:

836.03 Sq. Ft

6<sup>th</sup> -15<sup>th</sup> Floor:

24th - 30th Floor:

03

Internal Living Area:

1124.40 Sq. Ft

Outdoor Living Area:

85.79 Sq. Ft