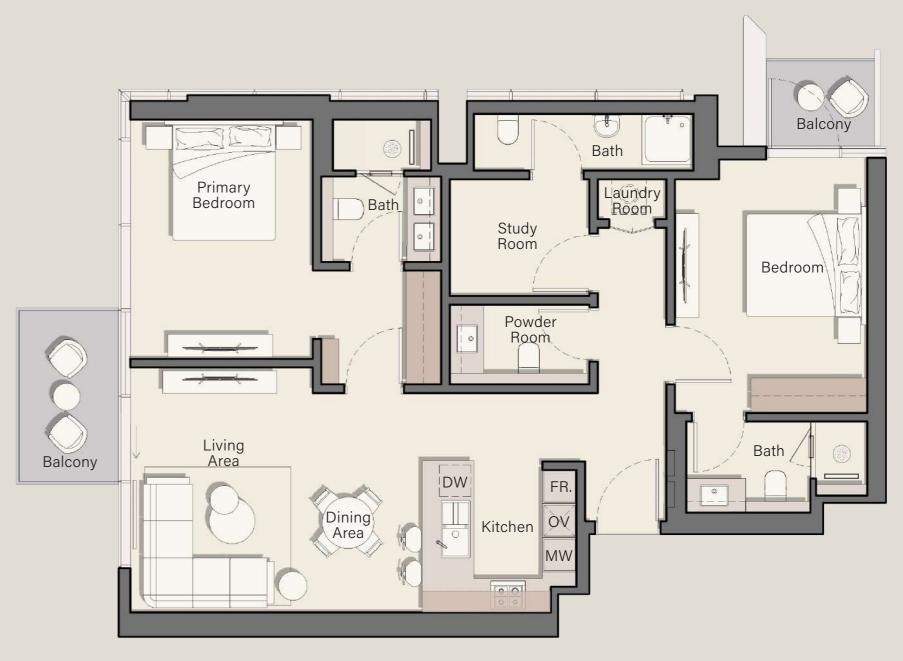

### 2 BEDROOM + S

24th - 30th Floor:

<u>04</u>

Internal Living Area:

1248.61 Sq. Ft

Outdoor Living Area:

85.79 Sq. Ft

Total Living Area:

1334.40 Sq. Ft

### 2 BEDROOM + S

Internal Living Area:

1167.35 Sq. Ft

Outdoor Living Area:

92.46 Sq. Ft

Total Living Area:

1259.81 Sq. Ft

Internal Living Area: