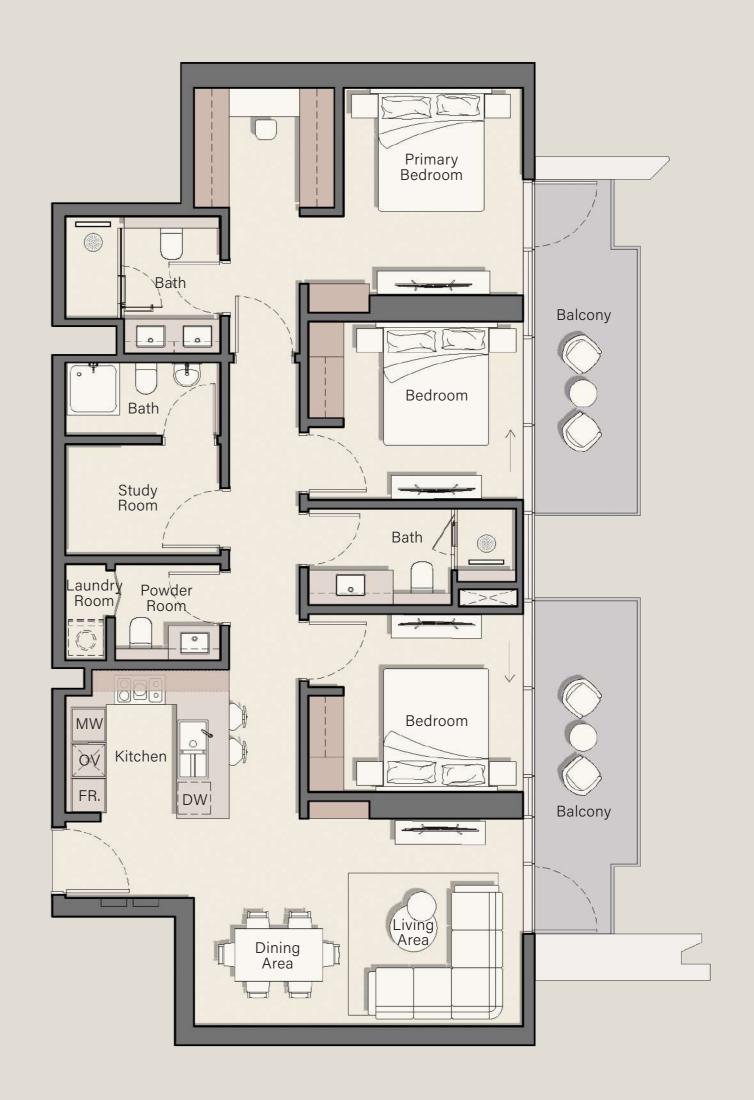

### 2 BEDROOM + S

24th - 30th Floor:

<u>04</u>

Internal Living Area:

1248.61 Sq. Ft

Outdoor Living Area:

85.79 Sq. Ft

Total Living Area:

1334.40 Sq. Ft