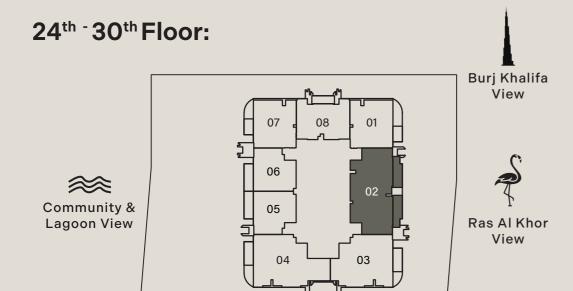

#### 1 BEDROOM TYPE B

16th - 23rd Floor:

24th - 30th Floor:

<u>02</u> <u>06</u>

<u>05</u> <u>06</u>

<u>03</u> <u>07</u>

Internal Living Area:

656.06 Sq. Ft

Outdoor Living Area:

100.00 Sq. Ft

Total Living Area:

756.06 Sq. Ft