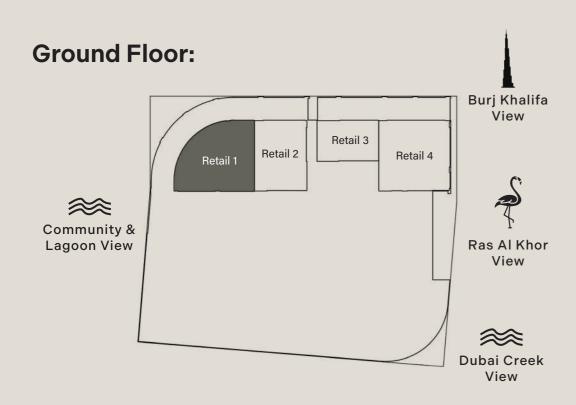

Ft

Total Living Area:

836.03 Sq. Ft





6<sup>th</sup> -15<sup>th</sup> Floor:



24th - 30th Floor:

03

Internal Living Area:

1124.40 Sq. Ft

Outdoor Living Area:

85.79 Sq. Ft

Total Living Area:

1210.19 Sq. Ft







Internal Living Area:

1176.50 Sq. Ft

Outdoor Living Area:

85.79 Sq. Ft

Total Living Area:

1262.28 Sq. Ft



View



### 2 BEDROOM + S





24th - 30th Floor:

<u>04</u>

Internal Living Area:

1248.61 Sq. Ft

Outdoor Living Area:

85.79 Sq. Ft

Total Living Area:

1334.40 Sq. Ft





### 2 BEDROOM + S



Internal Living Area:

1167.35 Sq. Ft

Outdoor Living Area:

92.46 Sq. Ft

Total Living Area:

1259.81 Sq. Ft







Internal Living Area:

1311.37 Sq. Ft

Outdoor Living Area:

215.71 Sq. Ft

Total Living Area:

1527.08 Sq. Ft



**\*\*** 

Dubai Creek View





Internal Living Area: 1907.36 Sq. Ft







Internal Living Area: **1409.32 Sq. Ft** 







Internal Living Area: **967.78 Sq. Ft** 







Internal Living Area: 1931.05 Sq. Ft





## ELLINGTON

800 8288 info@ellingtongroup.com

ELLINGTONPROPERTIES.AE

The renderings and visualizations contained in this brochure are provided for illustrative and marketing purposes. While the information provided is believed to be accurate and reliable at the time of printing, only the information contained in the final Sales and Purchase Agreement will have any legal effect.