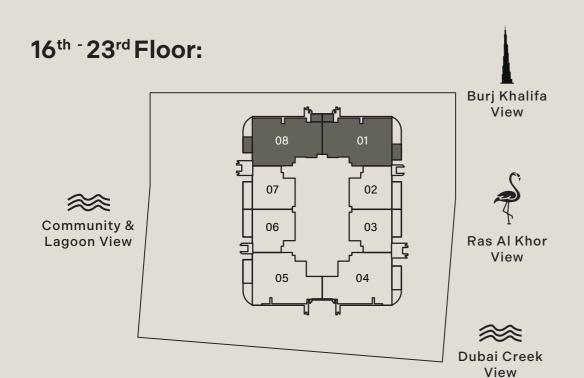

# BELGROVE

RESIDENCES

Floor Plan

16th - 23rd Floor:

24th - 30th Floor:

<u>01</u> <u>08</u>

<u>01</u> <u>07</u>

Internal Living Area: