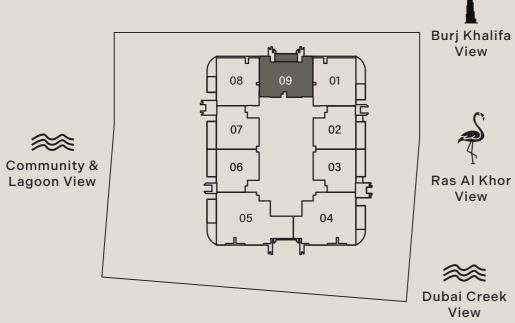

# BELGROVE

RESIDENCES

Floor Plan

16th - 23rd Floor:

24th - 30th Floor:

<u>01</u> <u>08</u>

<u>01</u> <u>07</u>

Internal Living Area:

#### 6<sup>th</sup> -15<sup>th</sup> Floor:

24th - 30th Floor:

<u>08</u>

Internal Living Area:

773.06 Sq. Ft

Outdoor Living Area:

62.97 Sq. Ft

Total Living Area:

836.03 Sq. Ft

6<sup>th</sup> -15<sup>th</sup> Floor:

24th - 30th Floor:

03

Internal Living Area:

1124.40 Sq. Ft

Outdoor Living Area:

85.79 Sq. Ft