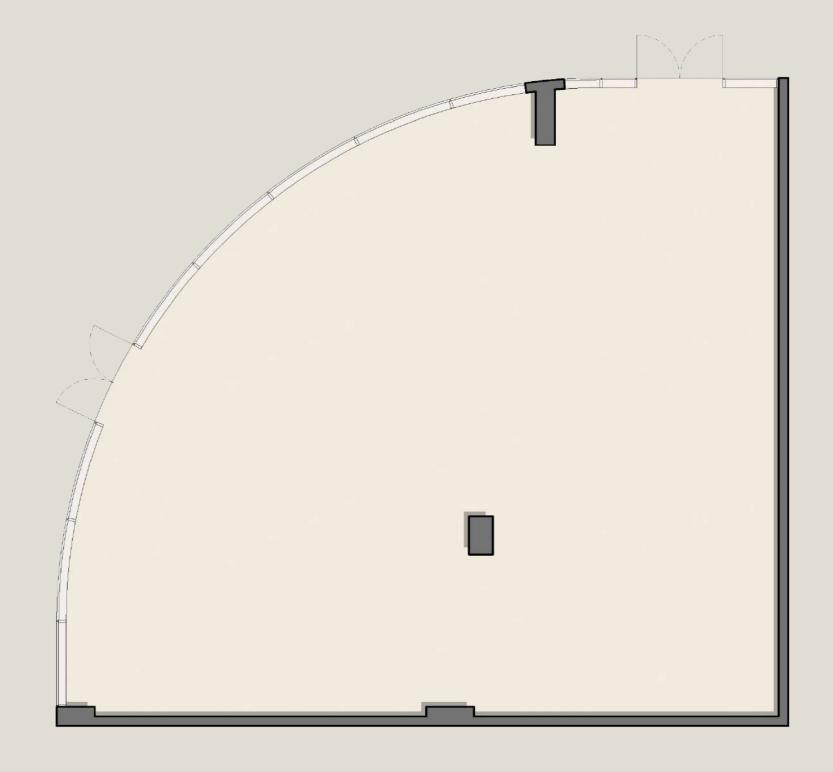

6<sup>th</sup> -15<sup>th</sup> Floor:



24th - 30th Floor:

03

Internal Living Area:

1124.40 Sq. Ft

Outdoor Living Area:

85.79 Sq. Ft

Total Living Area:

1210.19 Sq. Ft







Internal Living Area:

1176.50 Sq. Ft

Outdoor Living Area:

85.79 Sq. Ft

Total Living Area:

1262.28 Sq. Ft



View



### 2 BEDROOM + S





24th - 30th Floor:

<u>04</u>

Internal Living Area:

1248.61 Sq. Ft

Outdoor Living Area:

85.79 Sq. Ft

Total Living Area:

1334.40 Sq. Ft





### 2 BEDROOM + S



Internal Living Area:

1167.35 Sq. Ft

Outdoor Living Area:

92.46 Sq. Ft

Total Living Area:

1259.81 Sq. Ft







Internal Living Area:

1311.37 Sq. Ft

Outdoor Living Area:

215.71 Sq. Ft

Total Living Area:

1527.08 Sq. Ft



**\*\*** 

Dubai Creek View





Internal Living Area: 1907.36 Sq. Ft







Internal Living Area: **1409.32 Sq. Ft** 







Internal Living Area: **967.78 Sq. Ft** 







Internal Living Area: 1931.05 Sq. Ft





## ELLINGTON

800 8288 info@ellingtongroup.com

ELLINGTONPROPERTIES.AE

The renderings and visualizations contained in this brochure are provided for illustrative and marketing purposes. While the information provided is believed to be accurate and reliable at the time of printing, only the information contained in the final Sales and Purchase Agreement will have any legal effect.