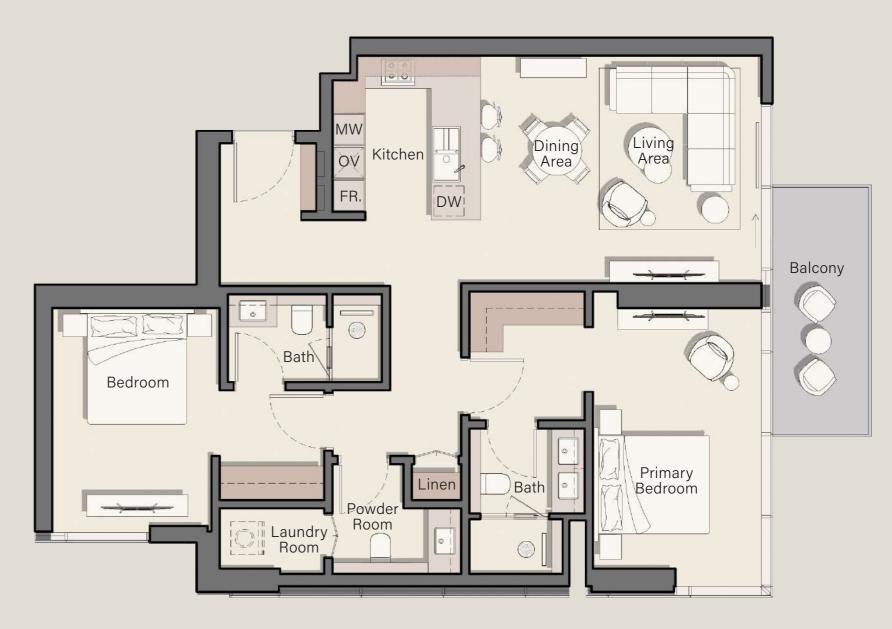

#### 1 BEDROOM TYPE B

16th - 23rd Floor:

24th - 30th Floor:

<u>02</u> <u>06</u>

<u>05</u> <u>06</u>

<u>03</u> <u>07</u>

Internal Living Area:

656.06 Sq. Ft

Outdoor Living Area:

100.00 Sq. Ft

Total Living Area:

756.06 Sq. Ft