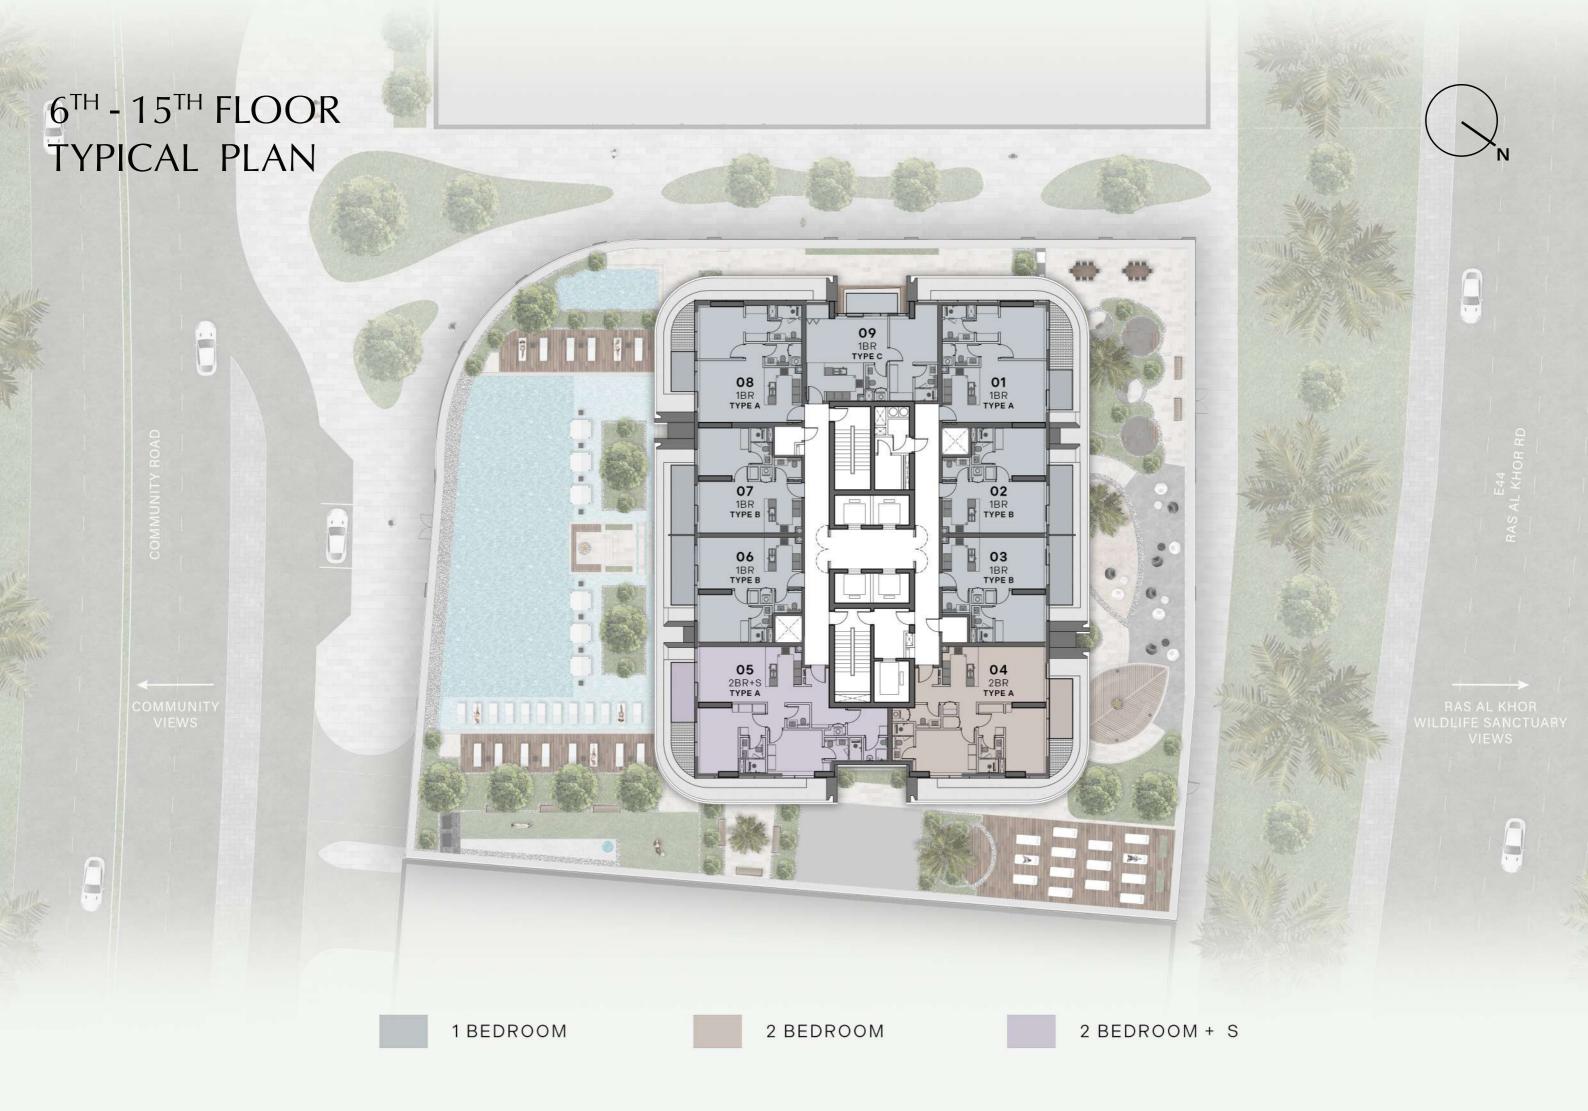

# BELGROVE

RESIDENCES

Floor Plan

16th - 23rd Floor:

24th - 30th Floor:

<u>01</u> <u>08</u>

<u>01</u> <u>07</u>

Internal Living Area:

789.53 Sq. Ft

Outdoor Living Area:

57.16 Sq. Ft

Total Living Area:

846.69 Sq. Ft

View

#### 1 BEDROOM TYPE B

16th - 23rd Floor:

24th - 30th Floor:

<u>02</u> <u>06</u>

<u>05</u> <u>06</u>

<u>03</u> <u>07</u>

Internal Living Area:

656.06 Sq. Ft

Outdoor Living Area:

100.00 Sq. Ft

Total Living Area:

756.06 Sq. Ft

#### 1 BEDROOM TYPE C

#### 6<sup>th</sup> -15<sup>th</sup> Floor:

24th - 30th Floor:

<u>08</u>

Internal Living Area:

773.06 Sq. Ft

Outdoor Living Area:

62.97 Sq. Ft

Total Living Area:

836.03 Sq. Ft

6<sup>th</sup> -15<sup>th</sup> Floor:

24th - 30th Floor:

03

Internal Living Area:

1124.40 Sq. Ft

Outdoor Living Area:

85.79 Sq. Ft

Total Living Area:

1210.19 Sq. Ft

Internal Living Area:

1176.50 Sq. Ft

Outdoor Living Area:

85.79 Sq. Ft

Total Living Area:

1262.28 Sq. Ft

### 2 BEDROOM + S

24th - 30th Floor:

<u>04</u>

Internal Living Area:

1248.61 Sq. Ft

Outdoor Living Area:

85.79 Sq. Ft

Total Living Area:

1334.40 Sq. Ft

### 2 BEDROOM + S

Internal Living Area:

1167.35 Sq. Ft

Outdoor Living Area:

92.46 Sq. Ft

Total Living Area:

1259.81 Sq. Ft

Internal Living Area:

1311.37 Sq. Ft

Outdoor Living Area:

215.71 Sq. Ft

Total Living Area:

1527.08 Sq. Ft

**\*\*** 

Dubai Creek View

Internal Living Area: 1907.36 Sq. Ft

Internal Living Area: **1409.32 Sq. Ft** 

Internal Living Area: **967.78 Sq. Ft** 

Internal Living Area: 1931.05 Sq. Ft