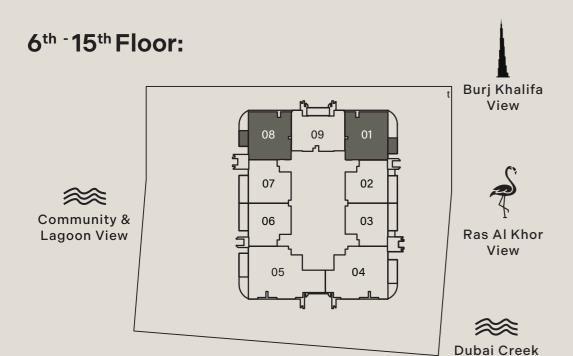

View

1311.37 Sq. Ft

Outdoor Living Area:

215.71 Sq. Ft

Total Living Area:

1527.08 Sq. Ft

**\*\*** 

Dubai Creek View

Internal Living Area: 1907.36 Sq. Ft