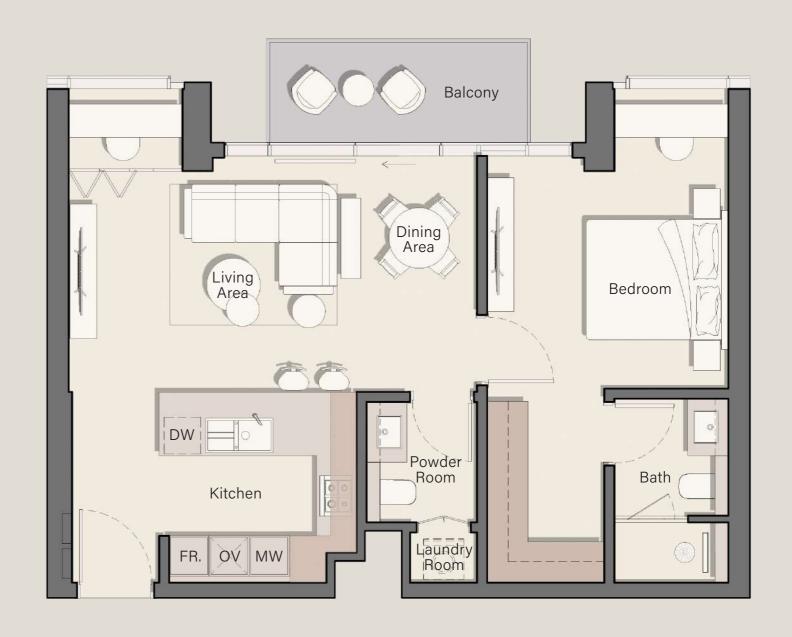

#### 1 BEDROOM TYPE B

16th - 23rd Floor:

24th - 30th Floor:

<u>02</u> <u>06</u>

<u>05</u> <u>06</u>

<u>03</u> <u>07</u>

Internal Living Area:

656.06 Sq. Ft

Outdoor Living Area:

100.00 Sq. Ft

Total Living Area:

756.06 Sq. Ft

#### 1 BEDROOM TYPE C