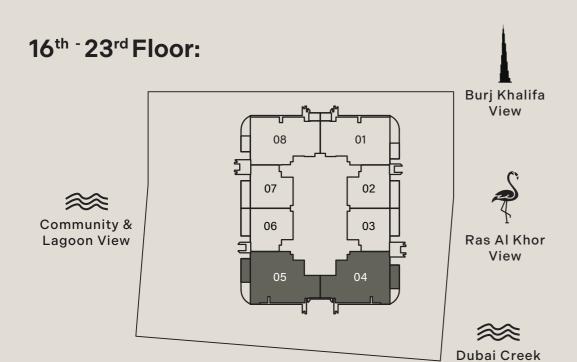

# BELGROVE

RESIDENCES

Floor Plan

16th - 23rd Floor:

24th - 30th Floor:

<u>01</u> <u>08</u>

<u>01</u> <u>07</u>

Internal Living Area:

### 2 BEDROOM + S

24th - 30th Floor:

<u>04</u>

Internal Living Area:

1248.61 Sq. Ft

Outdoor Living Area:

85.79 Sq. Ft

Total Living Area:

1334.40 Sq. Ft