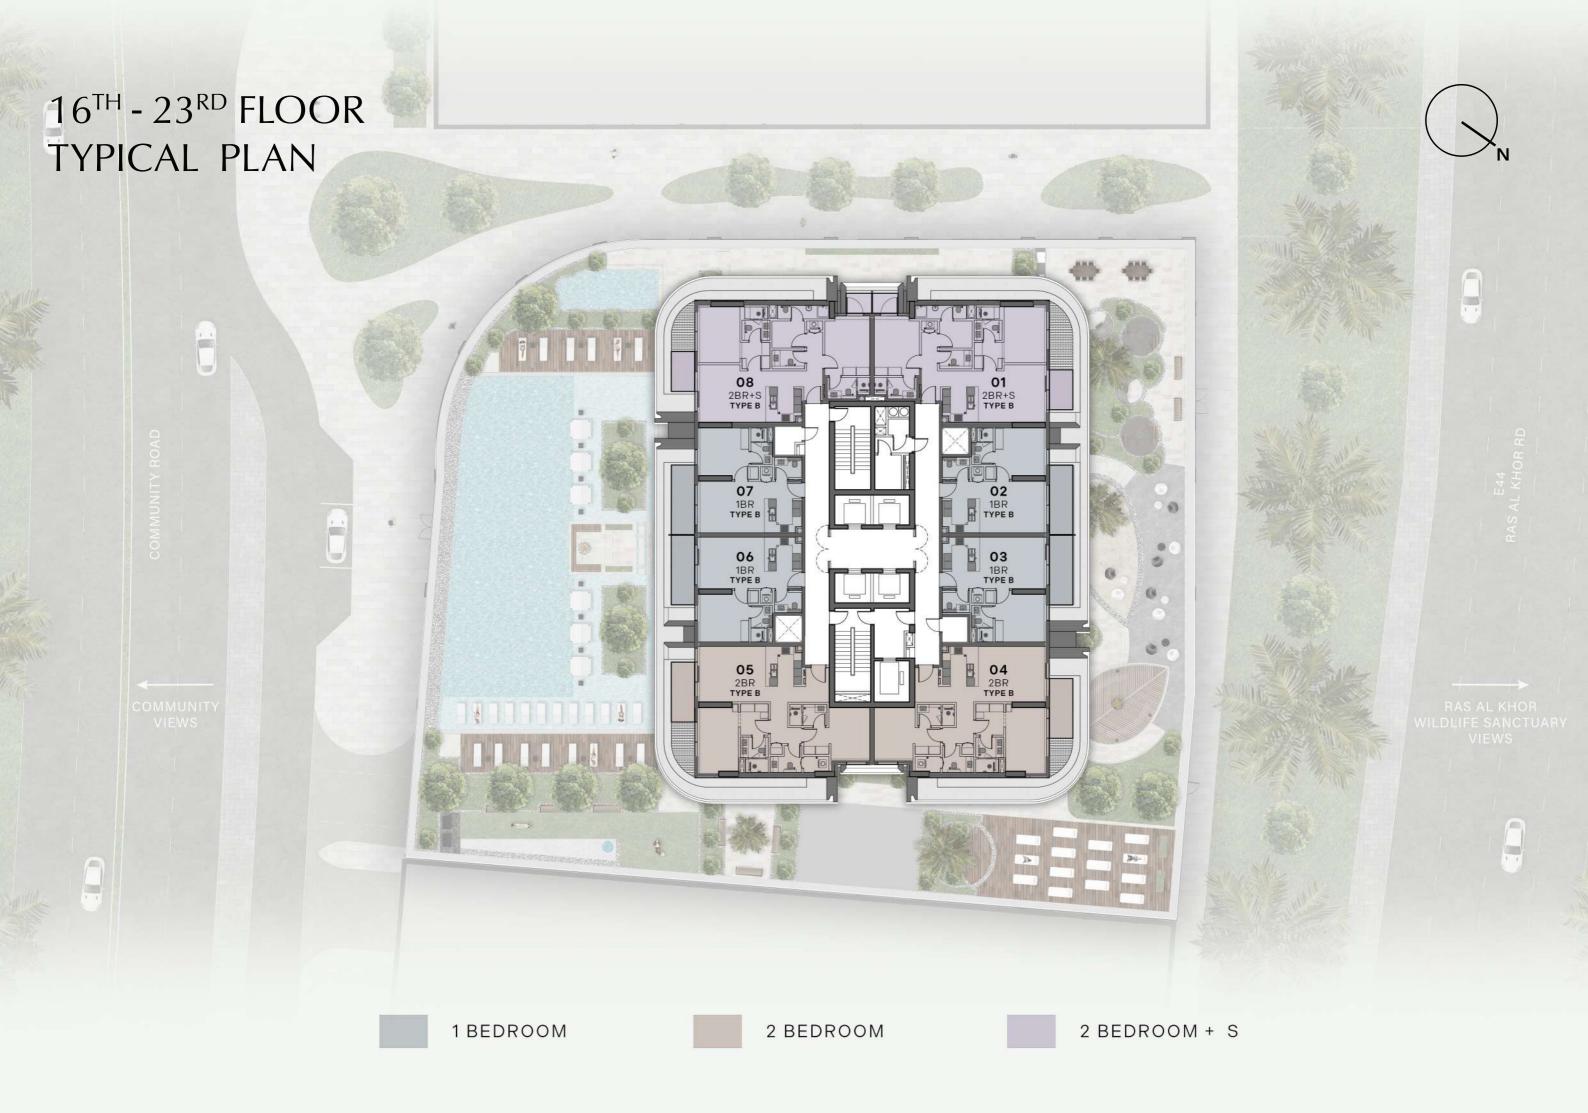

# BELGROVE

RESIDENCES

Floor Plan

16th - 23rd Floor:

24th - 30th Floor:

<u>01</u> <u>08</u>

<u>01</u> <u>07</u>

Internal Living Area:

789.53 Sq. Ft

Outdoor Living Area:

57.16 Sq. Ft

Total Living Area:

846.69 Sq. Ft

View

#### 1 BEDROOM TYPE B

16th - 23rd Floor:

24th - 30th Floor:

<u>02</u> <u>06</u>

<u>05</u> <u>06</u>

<u>03</u> <u>07</u>

Internal Living Area:

656.06 Sq. Ft

Outdoor Living Area:

100.00 Sq. Ft

Total Living Area:

756.06 Sq. Ft

#### 1 BEDROOM TYPE C

#### 6<sup>th</sup> -15<sup>th</sup> Floor:

24th - 30th Floor:

<u>08</u>

Internal Living Area:

773.06 Sq. Ft

Outdoor Living Area:

62.97 Sq. Ft

Total Living Area:

836.03 Sq. Ft

6<sup>th</sup> -15<sup>th</sup> Floor:

24th - 30th Floor:

03

Internal Living Area:

1124.40 Sq. Ft

Outdoor Living Area:

85.79 Sq. Ft

Total Living Area:

1210.19 Sq. Ft

Internal Living Area:

1176.50 Sq. Ft

Outdoor Living Area:

85.79 Sq. Ft

Total Living Area:

1262.28 Sq. Ft

### 2 BEDROOM + S

24th - 30th Floor:

<u>04</u>

Internal Living Area:

1248.61 Sq. Ft

Outdoor Living Area:

85.79 Sq. Ft

Total Living Area:

1334.40 Sq. Ft

### 2 BEDROOM + S

Internal Living Area:

1167.35 Sq. Ft

Outdoor Living Area:

92.46 Sq. Ft

Total Living Area:

1259.81 Sq. Ft

Internal Living Area:

1311.37 Sq. Ft

Outdoor Living Area:

215.71 Sq. Ft

Total Living Area:

1527.08 Sq. Ft

**\*\*** 

Dubai Creek View

Internal Living Area: 1907.36 Sq. Ft

Internal Living Area: **1409.32 Sq. Ft** 

Internal Living Area: **967.78 Sq. Ft** 

Internal Living Area: 1931.05 Sq. Ft