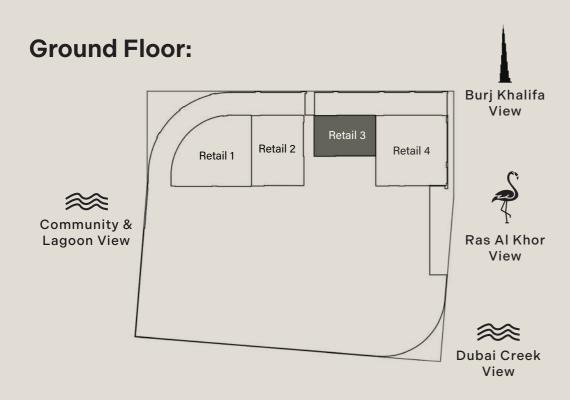

1311.37 Sq. Ft

Outdoor Living Area:

215.71 Sq. Ft

Total Living Area:

1527.08 Sq. Ft

**\*\*** 

Dubai Creek View

Internal Living Area: 1907.36 Sq. Ft