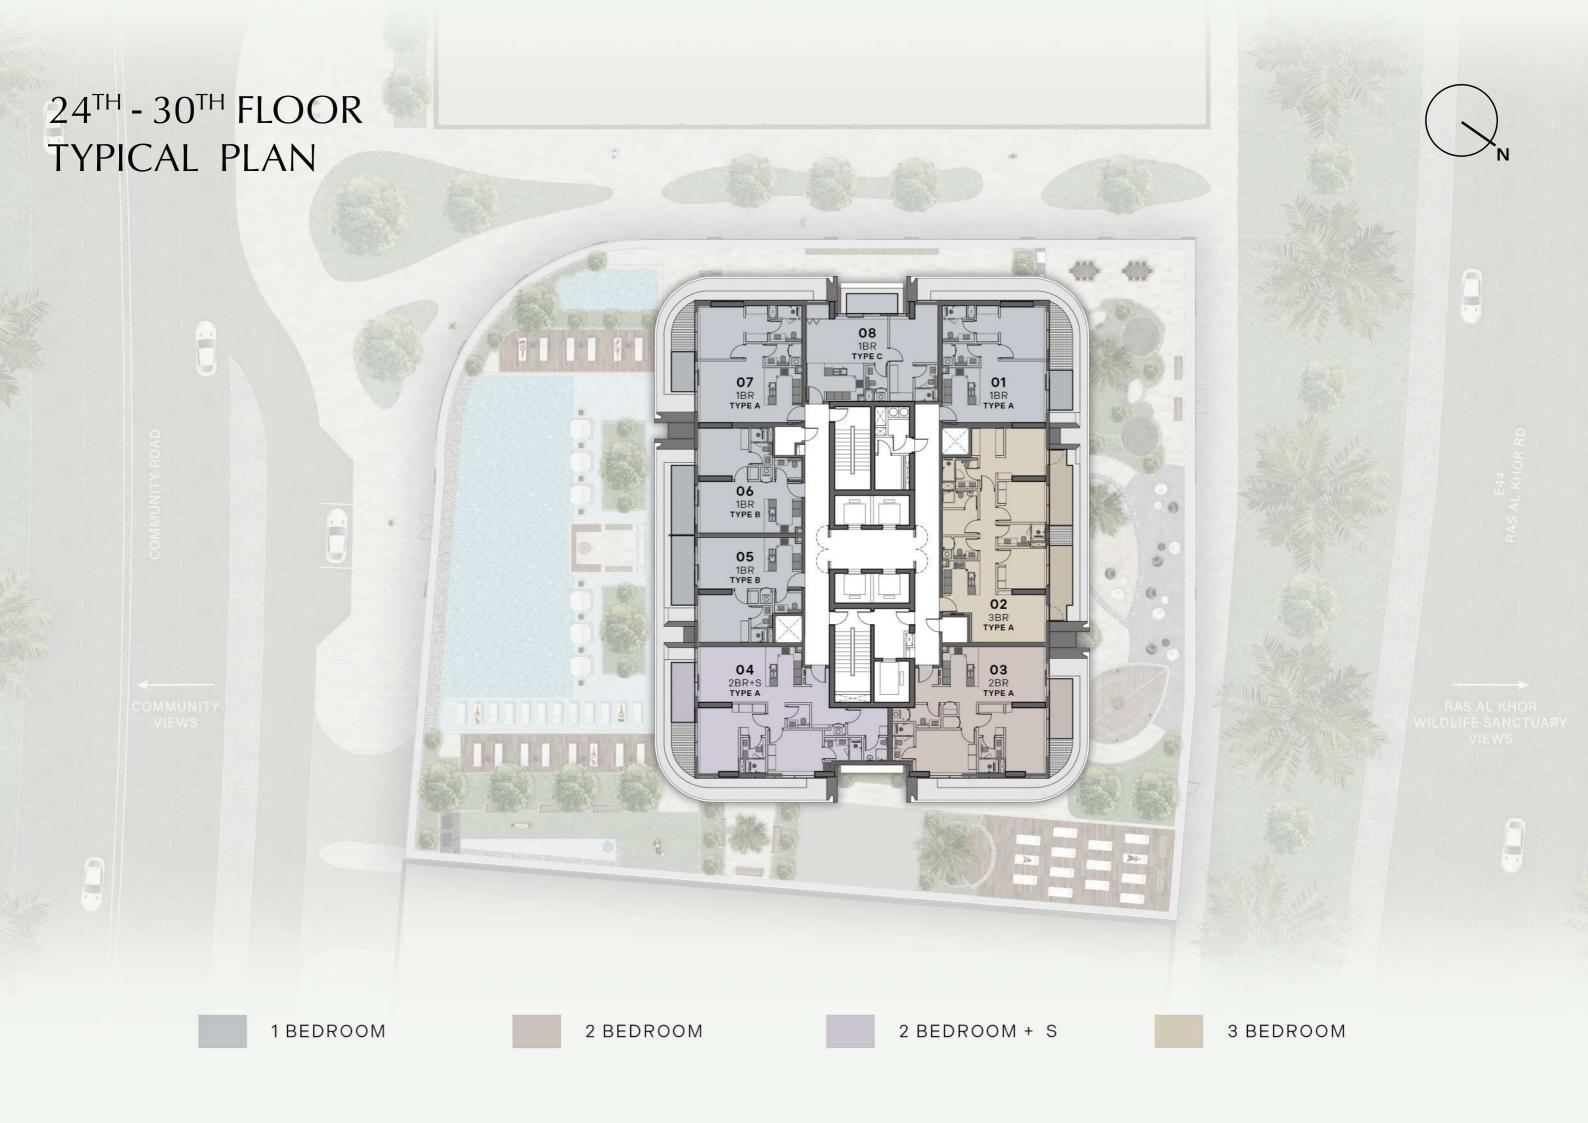

# BELGROVE

RESIDENCES

Floor Plan

16th - 23rd Floor:

24th - 30th Floor:

<u>01</u> <u>08</u>

<u>01</u> <u>07</u>

Internal Living Area:

789.53 Sq. Ft

Outdoor Living Area:

57.16 Sq. Ft

Total Living Area:

846.69 Sq. Ft

View

#### 1 BEDROOM TYPE B

16th - 23rd Floor:

24th - 30th Floor:

<u>02</u> <u>06</u>

<u>05</u> <u>06</u>

<u>03</u> <u>07</u>

Internal Living Area:

656.06 Sq. Ft

Outdoor Living Area:

100.00 Sq. Ft

Total Living Area:

756.06 Sq. Ft

#### 1 BEDROOM TYPE C

#### 6<sup>th</sup> -15<sup>th</sup> Floor:

24th - 30th Floor:

<u>08</u>

Internal Living Area:

773.06 Sq. Ft

Outdoor Living Area:

62.97 Sq. Ft

Total Living Area:

836.03 Sq. Ft

6<sup>th</sup> -15<sup>th</sup> Floor:

24th - 30th Floor:

03

Internal Living Area:

1124.40 Sq. Ft

Outdoor Living Area:

85.79 Sq. Ft

Total Living Area:

1210.19 Sq. Ft

Internal Living Area:

1176.50 Sq. Ft

Outdoor Living Area:

85.79 Sq. Ft

Total Living Area:

1262.28 Sq. Ft

### 2 BEDROOM + S

24th - 30th Floor:

<u>04</u>

Internal Living Area:

1248.61 Sq. Ft

Outdoor Living Area:

85.79 Sq. Ft

Total Living Area:

1334.40 Sq. Ft

### 2 BEDROOM + S

Internal Living Area:

1167.35 Sq. Ft

Outdoor Living Area:

92.46 Sq. Ft

Total Living Area:

1259.81 Sq. Ft

Internal Living Area:

1311.37 Sq. Ft

Outdoor Living Area:

215.71 Sq. Ft

Total Living Area:

1527.08 Sq. Ft

**\*\*** 

Dubai Creek View

Internal Living Area: 1907.36 Sq. Ft

Internal Living Area: **1409.32 Sq. Ft** 

Internal Living Area: **967.78 Sq. Ft** 

Internal Living Area: 1931.05 Sq. Ft