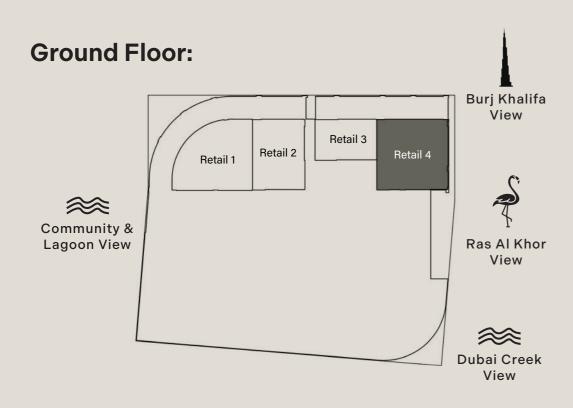

Sq. Ft

Outdoor Living Area:

85.79 Sq. Ft

Total Living Area:

1210.19 Sq. Ft







Internal Living Area:

1176.50 Sq. Ft

Outdoor Living Area:

85.79 Sq. Ft

Total Living Area:

1262.28 Sq. Ft



View



### 2 BEDROOM + S





24th - 30th Floor:

<u>04</u>

Internal Living Area:

1248.61 Sq. Ft

Outdoor Living Area:

85.79 Sq. Ft

Total Living Area:

1334.40 Sq. Ft





### 2 BEDROOM + S



Internal Living Area:

1167.35 Sq. Ft

Outdoor Living Area:

92.46 Sq. Ft

Total Living Area:

1259.81 Sq. Ft







Internal Living Area:

1311.37 Sq. Ft

Outdoor Living Area:

215.71 Sq. Ft

Total Living Area:

1527.08 Sq. Ft



**\*\*** 

Dubai Creek View





Internal Living Area: 1907.36 Sq. Ft







Internal Living Area: **1409.32 Sq. Ft** 







Internal Living Area: **967.78 Sq. Ft** 







Internal Living Area: 1931.05 Sq. Ft





## ELLINGTON

800 8288 info@ellingtongroup.com

ELLINGTONPROPERTIES.AE

The renderings and visualizations contained in this brochure are provided for illustrative and marketing purposes. While the information provided is believed to be accurate and reliable at the time of printing, only the information contained in the final Sales and Purchase Agreement will have any legal effect.