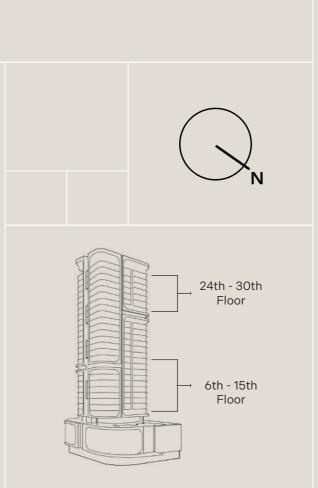

# BELGROVE

RESIDENCES

Floor Plan

16th - 23rd Floor:

24th - 30th Floor:

<u>01</u> <u>08</u>

<u>01</u> <u>07</u>

Internal Living Area:

#### 6<sup>th</sup> -15<sup>th</sup> Floor:

24th - 30th Floor:

<u>08</u>

Internal Living Area:

773.06 Sq. Ft

Outdoor Living Area:

62.97 Sq. Ft

Total Living Area:

836.03 Sq. Ft

6<sup>th</sup> -15<sup>th</sup> Floor:

24th - 30th Floor:

03

Internal Living Area:

1124.40 Sq. Ft

Outdoor Living Area:

85.79 Sq. Ft