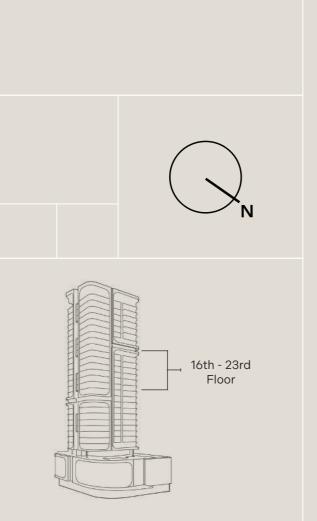

# BELGROVE

RESIDENCES

Floor Plan

16th - 23rd Floor:

24th - 30th Floor:

<u>01</u> <u>08</u>

<u>01</u> <u>07</u>

Internal Living Area: