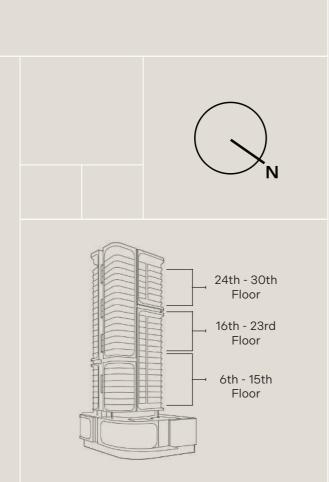

# BELGROVE

RESIDENCES

Floor Plan

16th - 23rd Floor:

24th - 30th Floor:

<u>01</u> <u>08</u>

<u>01</u> <u>07</u>

Internal Living Area:

#### 1 BEDROOM TYPE B

16th - 23rd Floor:

24th - 30th Floor:

<u>02</u> <u>06</u>

<u>05</u> <u>06</u>

<u>03</u> <u>07</u>

Internal Living Area:

656.06 Sq. Ft

#### 6<sup>th</sup> -15<sup>th</sup> Floor:

24th - 30th Floor:

<u>08</u>

Internal Living Area:

773.06 Sq. Ft

Outdoor Living Area:

62.97 Sq. Ft

Total Living Area: