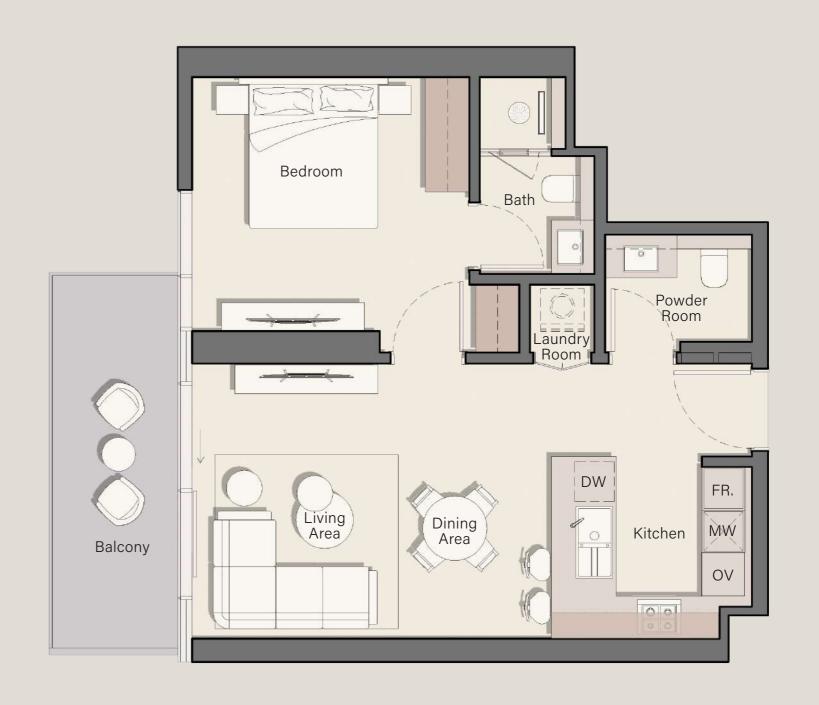

# BELGROVE

RESIDENCES

Floor Plan

16th - 23rd Floor:

24th - 30th Floor:

<u>01</u> <u>08</u>

<u>01</u> <u>07</u>

Internal Living Area:

789.53 Sq. Ft

Outdoor Living Area:

57.16 Sq. Ft

Total Living Area:

846.69 Sq. Ft

View

#### 1 BEDROOM TYPE B

16th - 23rd Floor:

24th - 30th Floor:

<u>02</u> <u>06</u>

<u>05</u> <u>06</u>

<u>03</u> <u>07</u>

Internal Living Area:

656.06 Sq. Ft

Outdoor Living Area:

100.00 Sq. Ft

Total Living Area:

756.06 Sq. Ft