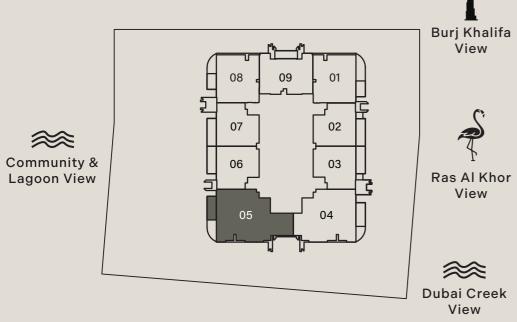

1311.37 Sq. Ft

Outdoor Living Area:

215.71 Sq. Ft

Total Living Area:

1527.08 Sq. Ft

**\*\*** 

Dubai Creek View

Internal Living Area: 1907.36 Sq. Ft