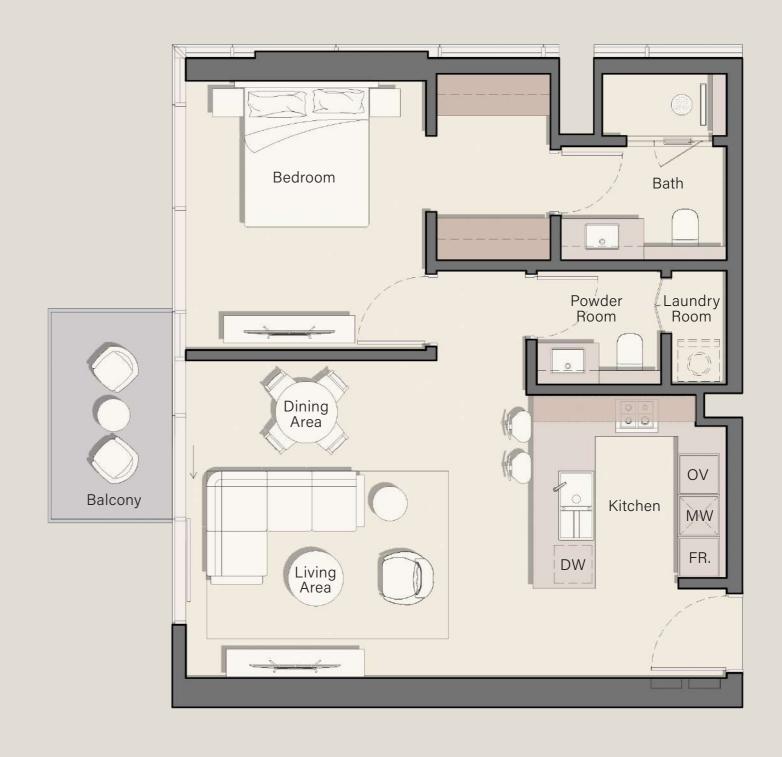

789.53 Sq. Ft

Outdoor Living Area:

57.16 Sq. Ft

Total Living Area:

846.69 Sq. Ft

View

Outdoor Living Area:

100.00 Sq. Ft

Total Living Area:

756.06 Sq. Ft