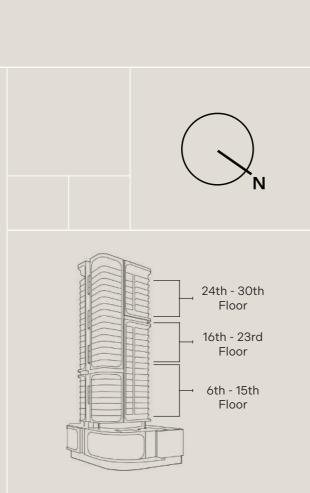

# BELGROVE

RESIDENCES

Floor Plan

16th - 23rd Floor:

24th - 30th Floor:

<u>01</u> <u>08</u>

<u>01</u> <u>07</u>

Internal Living Area:

#### 1 BEDROOM TYPE B

16th - 23rd Floor:

24th - 30th Floor:

<u>02</u> <u>06</u>

<u>05</u> <u>06</u>

<u>03</u> <u>07</u>

Internal Living Area:

656.06 Sq. Ft

#### 6<sup>th</sup> -15<sup>th</sup> Floor:

24th - 30th Floor:

<u>08</u>

Internal Living Area:

773.06 Sq. Ft

Outdoor Living Area:

62.97 Sq. Ft

Total Living Area: