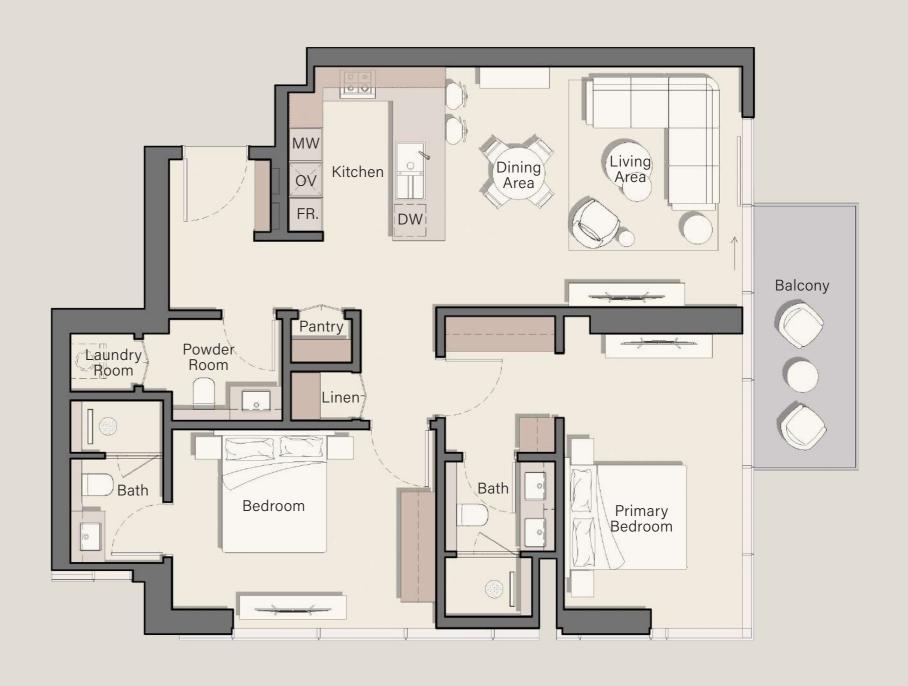

### 2 BEDROOM + S

24th - 30th Floor:

<u>04</u>

Internal Living Area:

1248.61 Sq. Ft

Outdoor Living Area:

85.79 Sq. Ft

Total Living Area:

1334.40 Sq. Ft