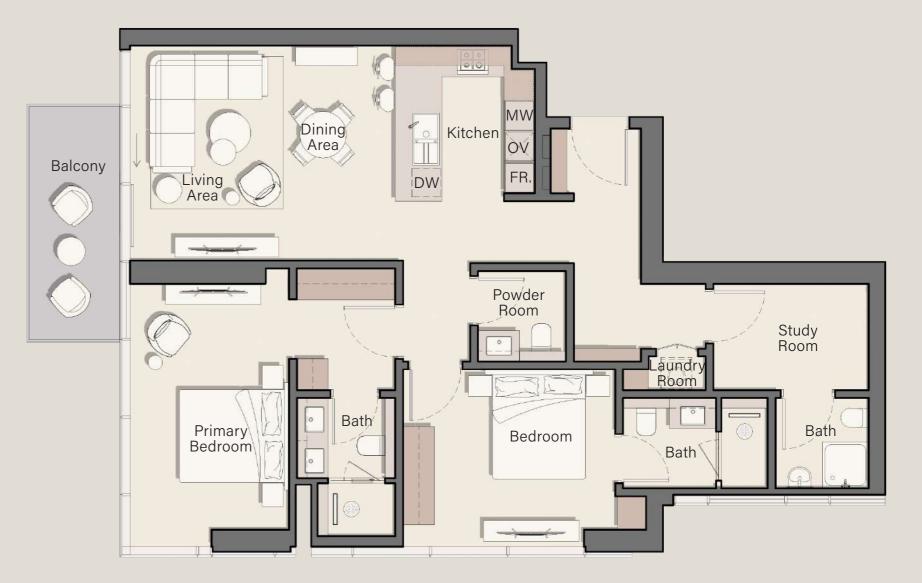

### 2 BEDROOM + S

24th - 30th Floor:

<u>04</u>

Internal Living Area:

1248.61 Sq. Ft

Outdoor Living Area:

85.79 Sq. Ft

Total Living Area:

1334.40 Sq. Ft

### 2 BEDROOM + S

Internal Living Area:

1167.35 Sq. Ft

Outdoor Living Area:

92.46 Sq. Ft

Total Living Area:

1259.81 Sq. Ft

Internal Living Area: