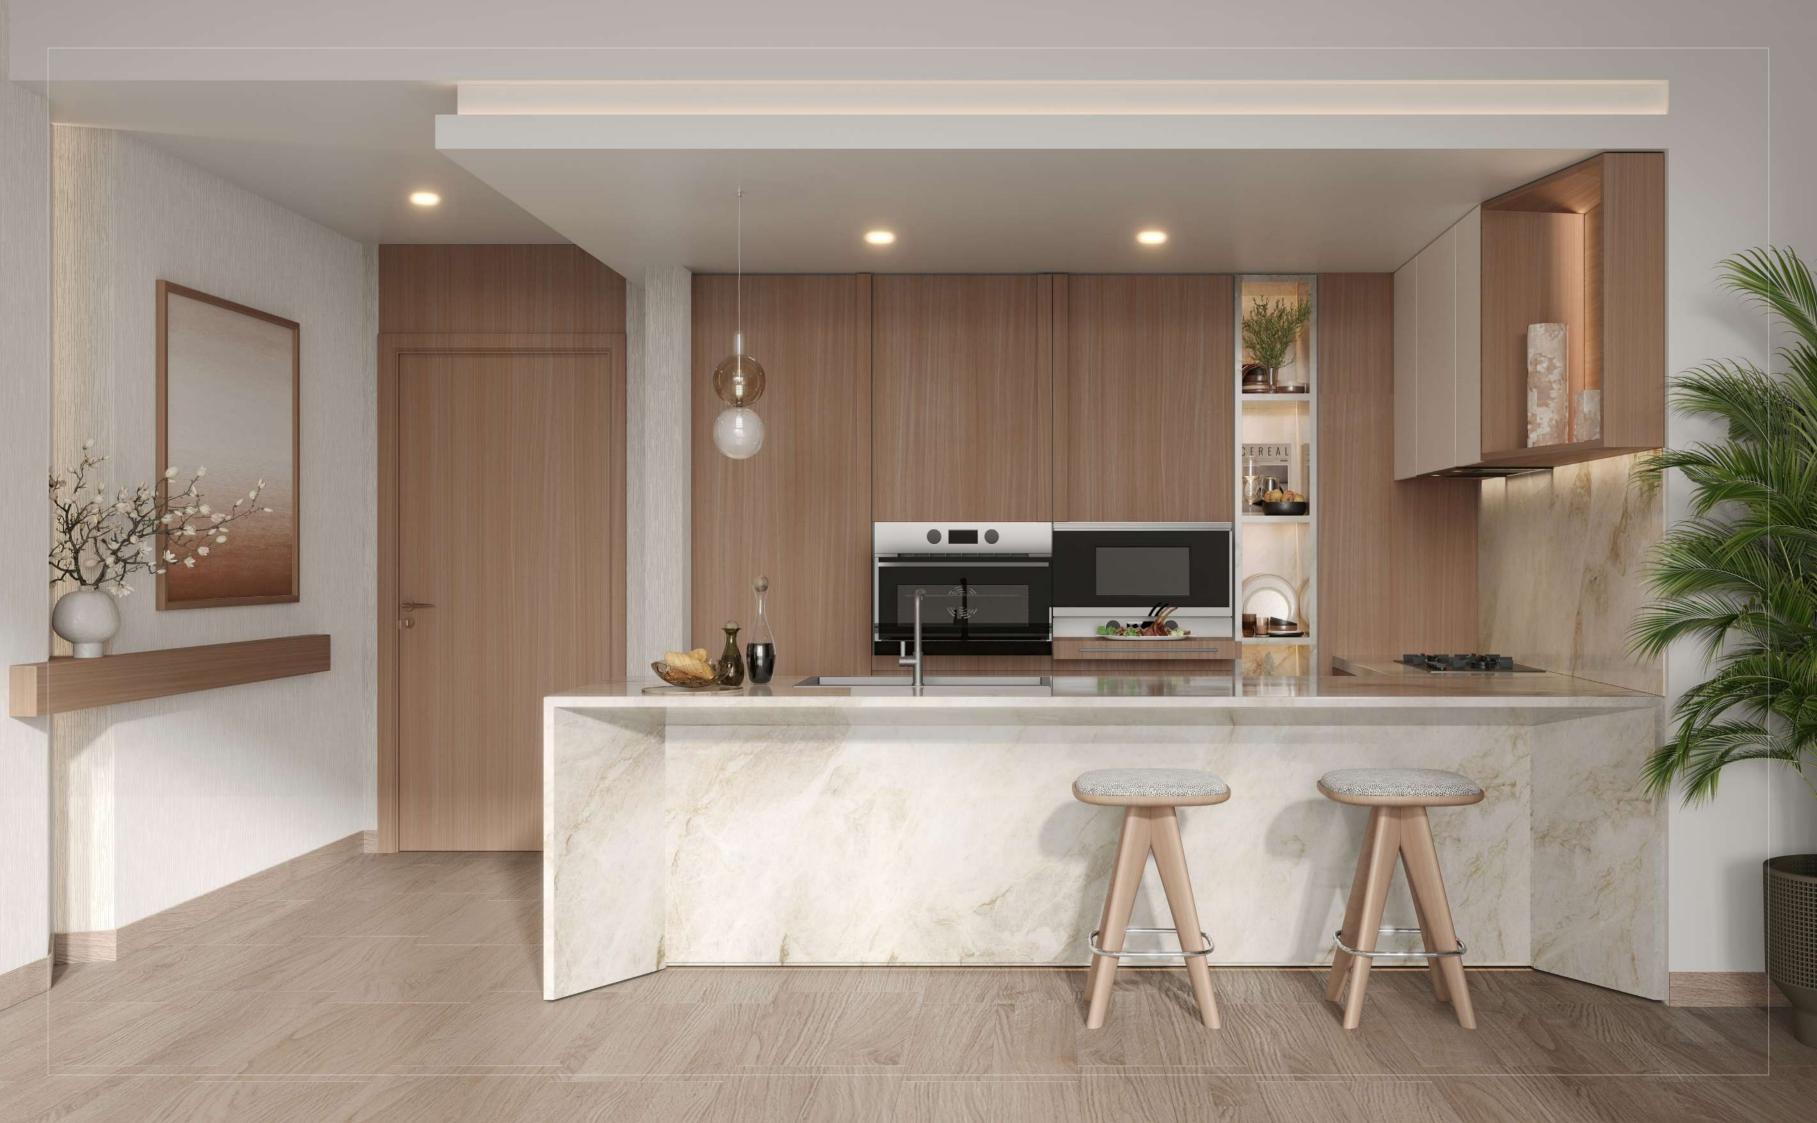

#### Kitchens

Designed to be the centre of the home, kitchens at Belgrove Residences invite residents and their guests into a space ideal for spending time as a family and entertaining friends and loved ones. A grand island is a centrepiece, providing not only a sense of place but also convenience and practicality for a multitude of everyday activities and special occasions. For cooking and dining, the kitchen offers excellent storage among its high-end appliances – integrated harmoniously with fine finishes and complex detailing.