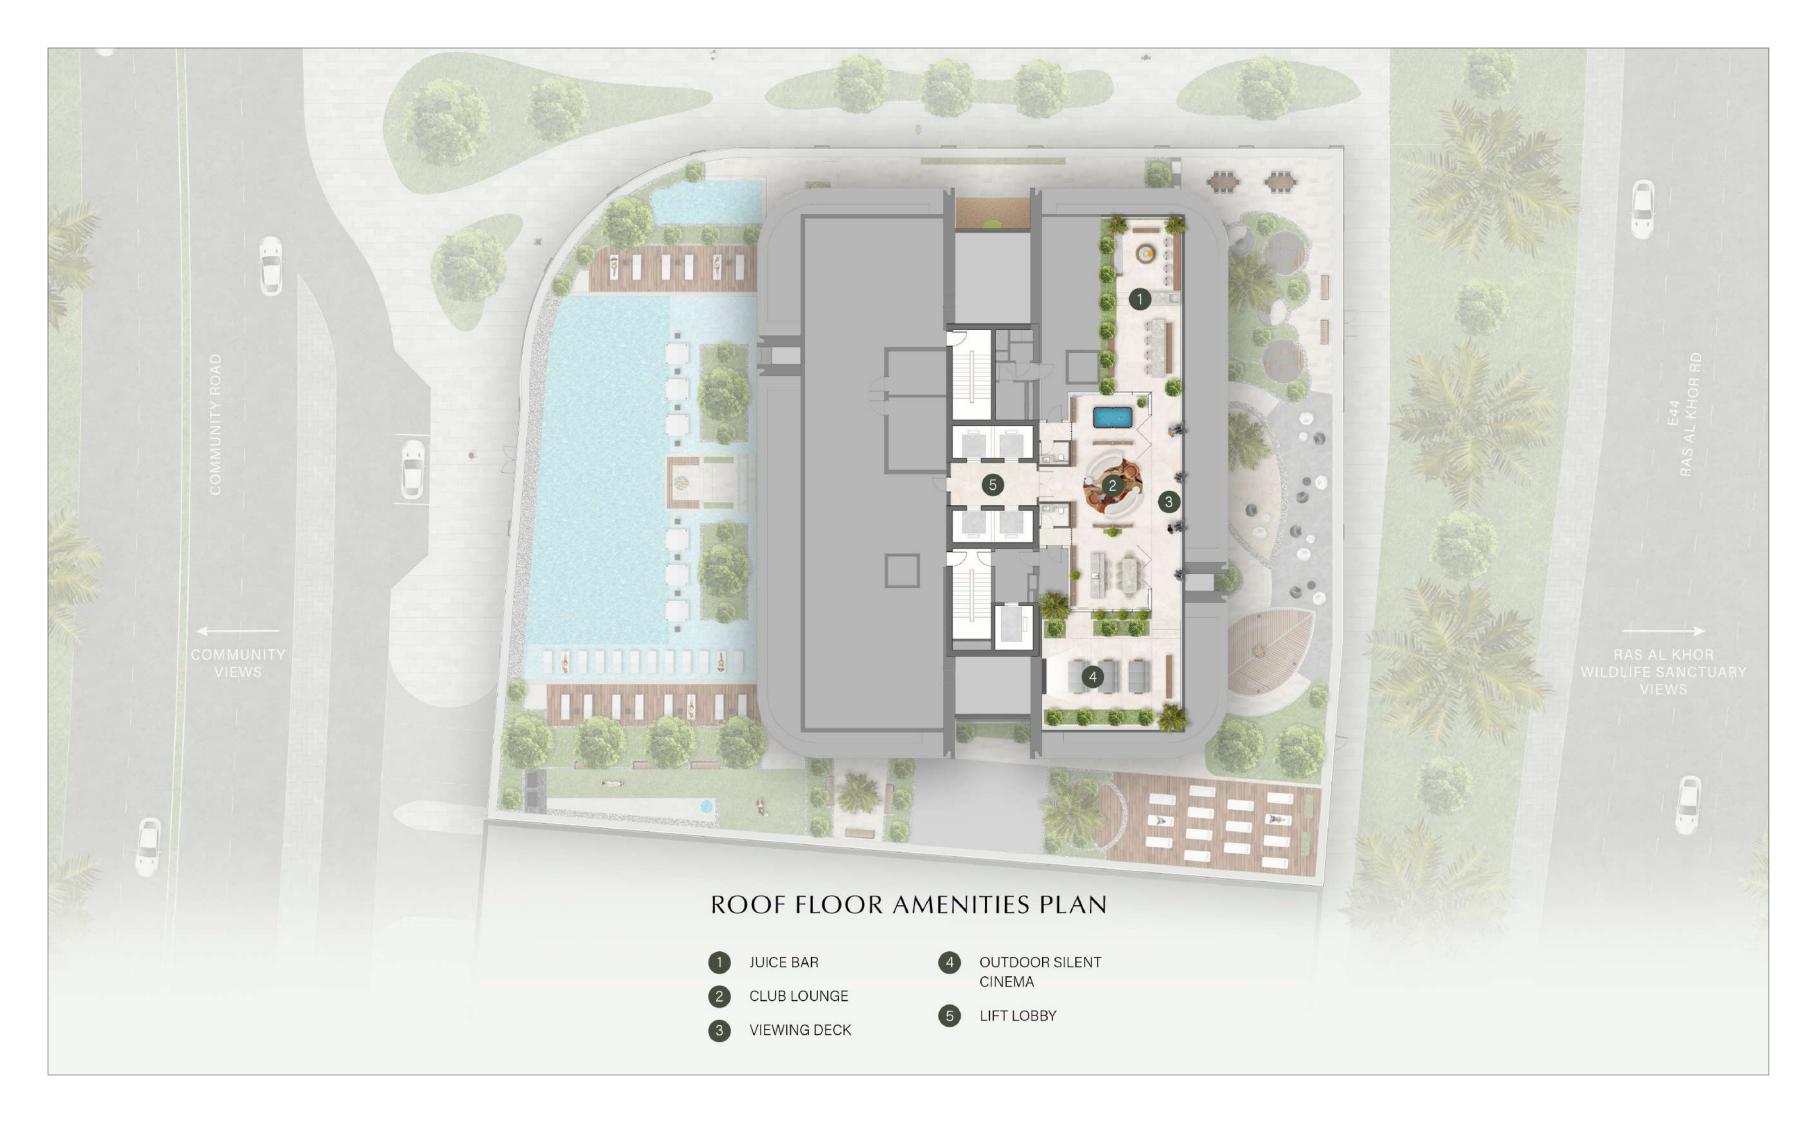

#### Where Dreams Take Flight

A breathtaking rooftop club lounge sits at the heights of Belgrove Residences, overlooking the magic of Ras Al Khor Wildlife Sanctuary. The luxurious clubhouse opens onto an outdoor terrace adorned in welcoming coastal colourways. This hidden oasis has unparalleled views of the daily bird migrations at Ras Al Khor, including the beautiful, vibrant flamingos for which the area is famous. It is ideal for socialising, with a selection of games to choose from, and a sophisticated kitchenette and private dining area. When evening falls, the club-lounge atmosphere becomes even more elevated, with an outdoor cinema experience under the stars.