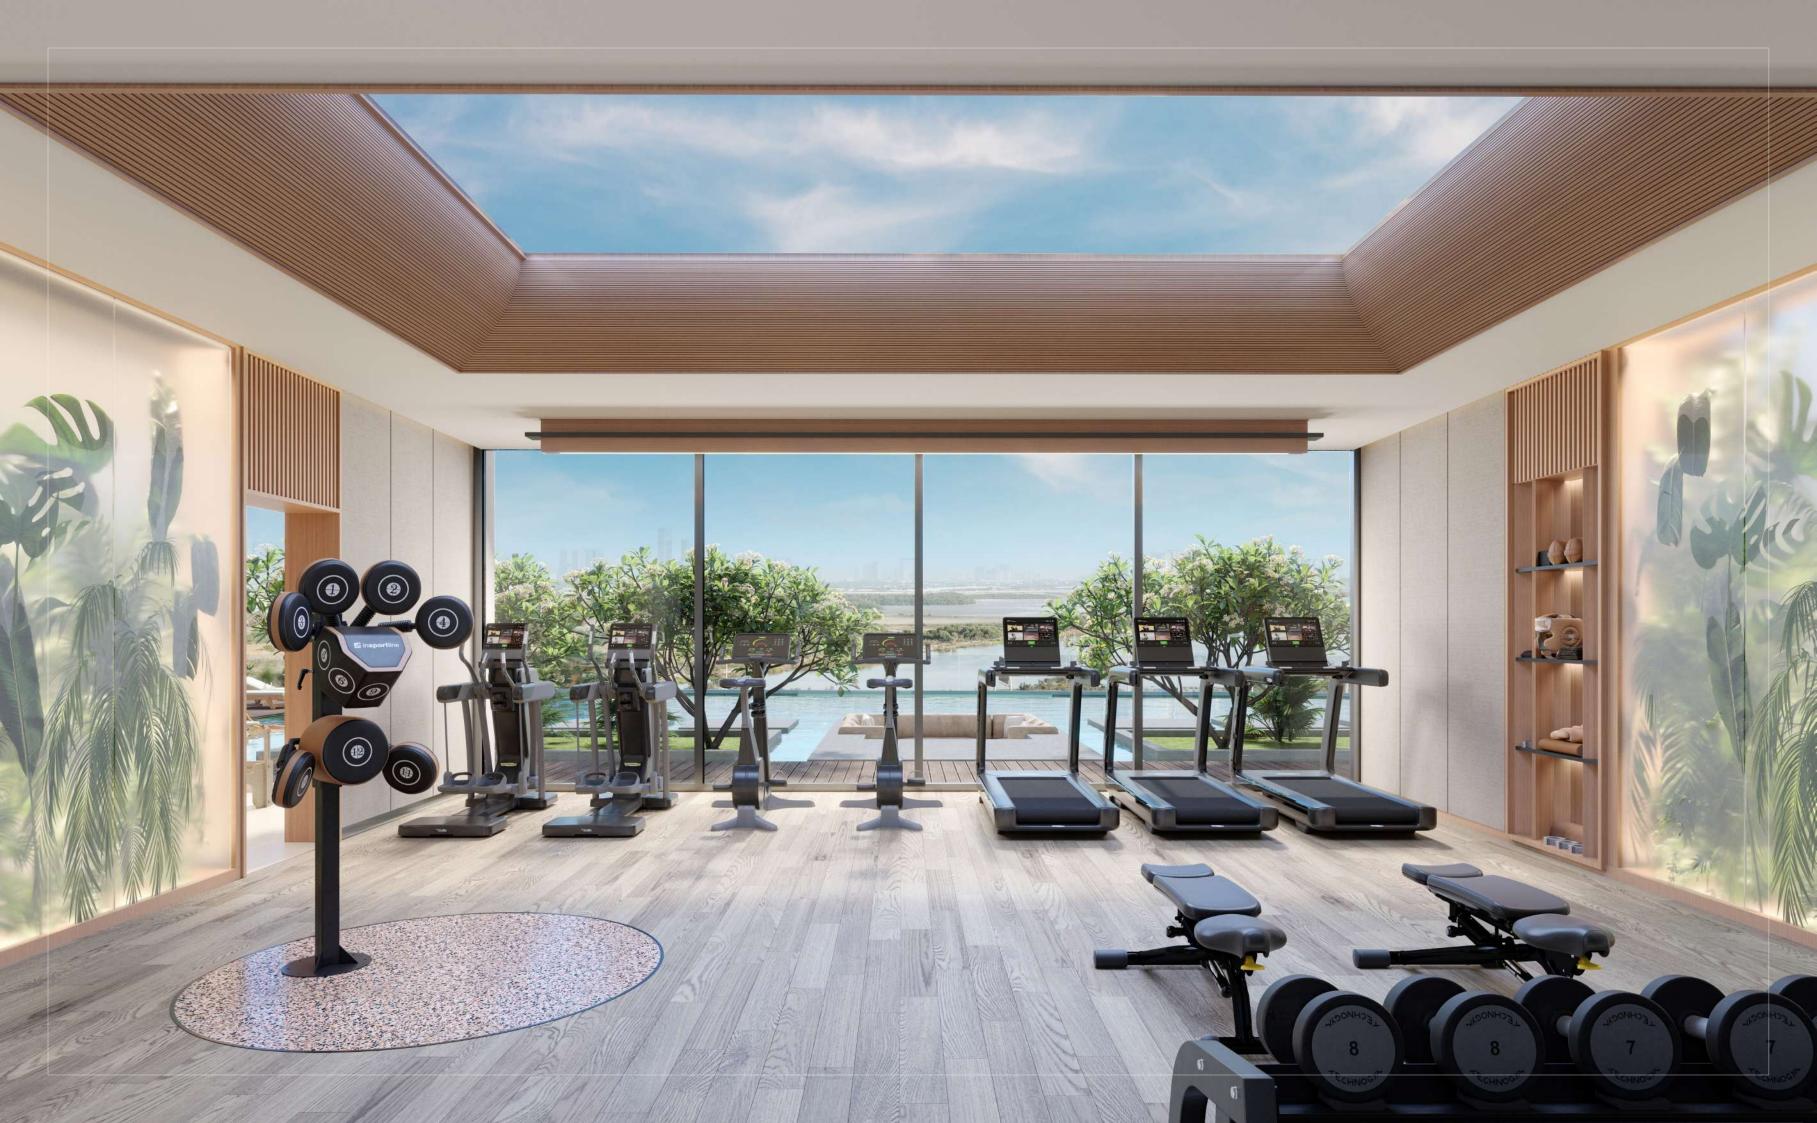

#### FITNESS STUDIO

In keeping with the dynamism and energy of Belgrove, its fitness studios feature a diverse collection of highend equipment — from cardio machines and weights, to spin bikes and boxing. With high ceilings and expansive views across the swimming pool, as well as eco-friendly elements, the studio brings together a concept that promotes energy and healthy motivation.