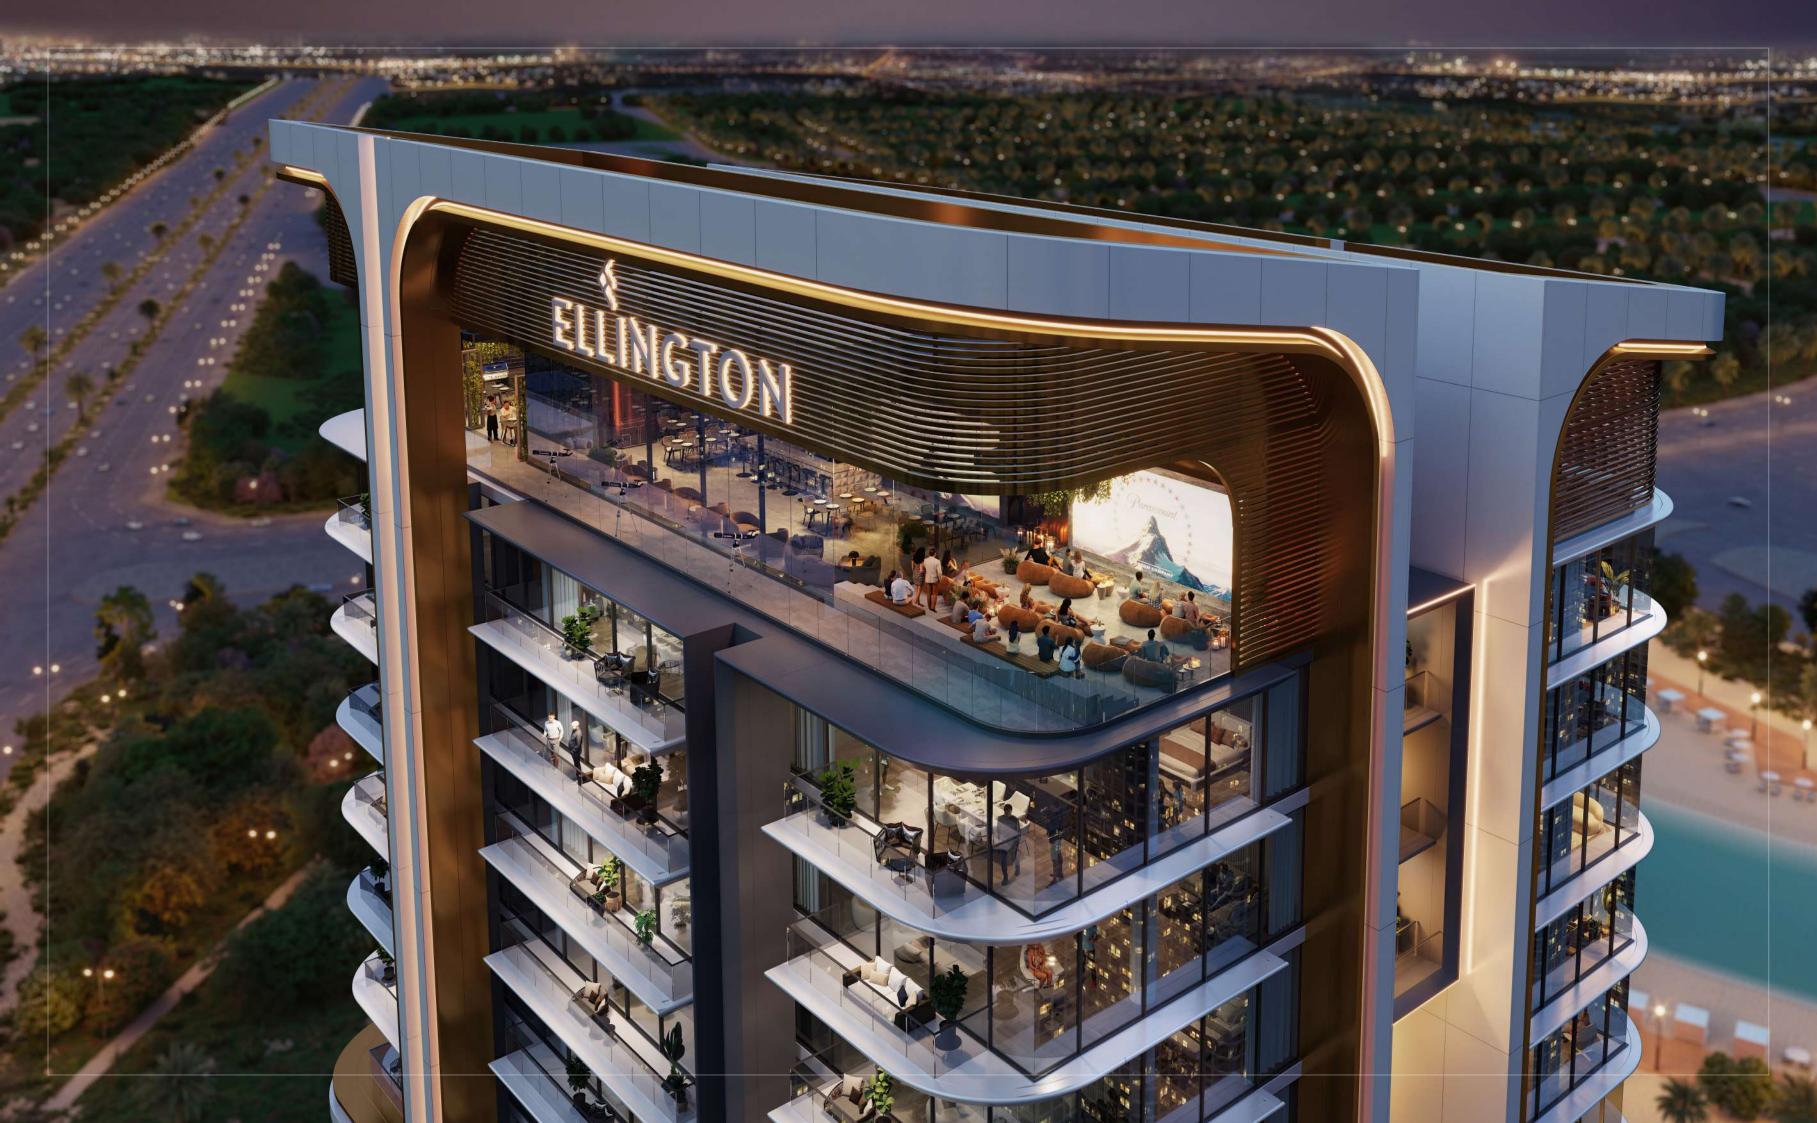

#### Where Dreams Take Flight

A breathtaking rooftop club lounge sits at the heights of Belgrove Residences, overlooking the magic of Ras Al Khor Wildlife Sanctuary. The luxurious clubhouse opens onto an outdoor terrace adorned in welcoming coastal colourways. This hidden oasis has unparalleled views of the daily bird migrations at Ras Al Khor, including the beautiful, vibrant flamingos for which the area is famous. It is ideal for socialising, with a selection of games to choose from, and a sophisticated kitchenette and private dining area. When evening falls, the club-lounge atmosphere becomes even more elevated, with an outdoor cinema experience under the stars.