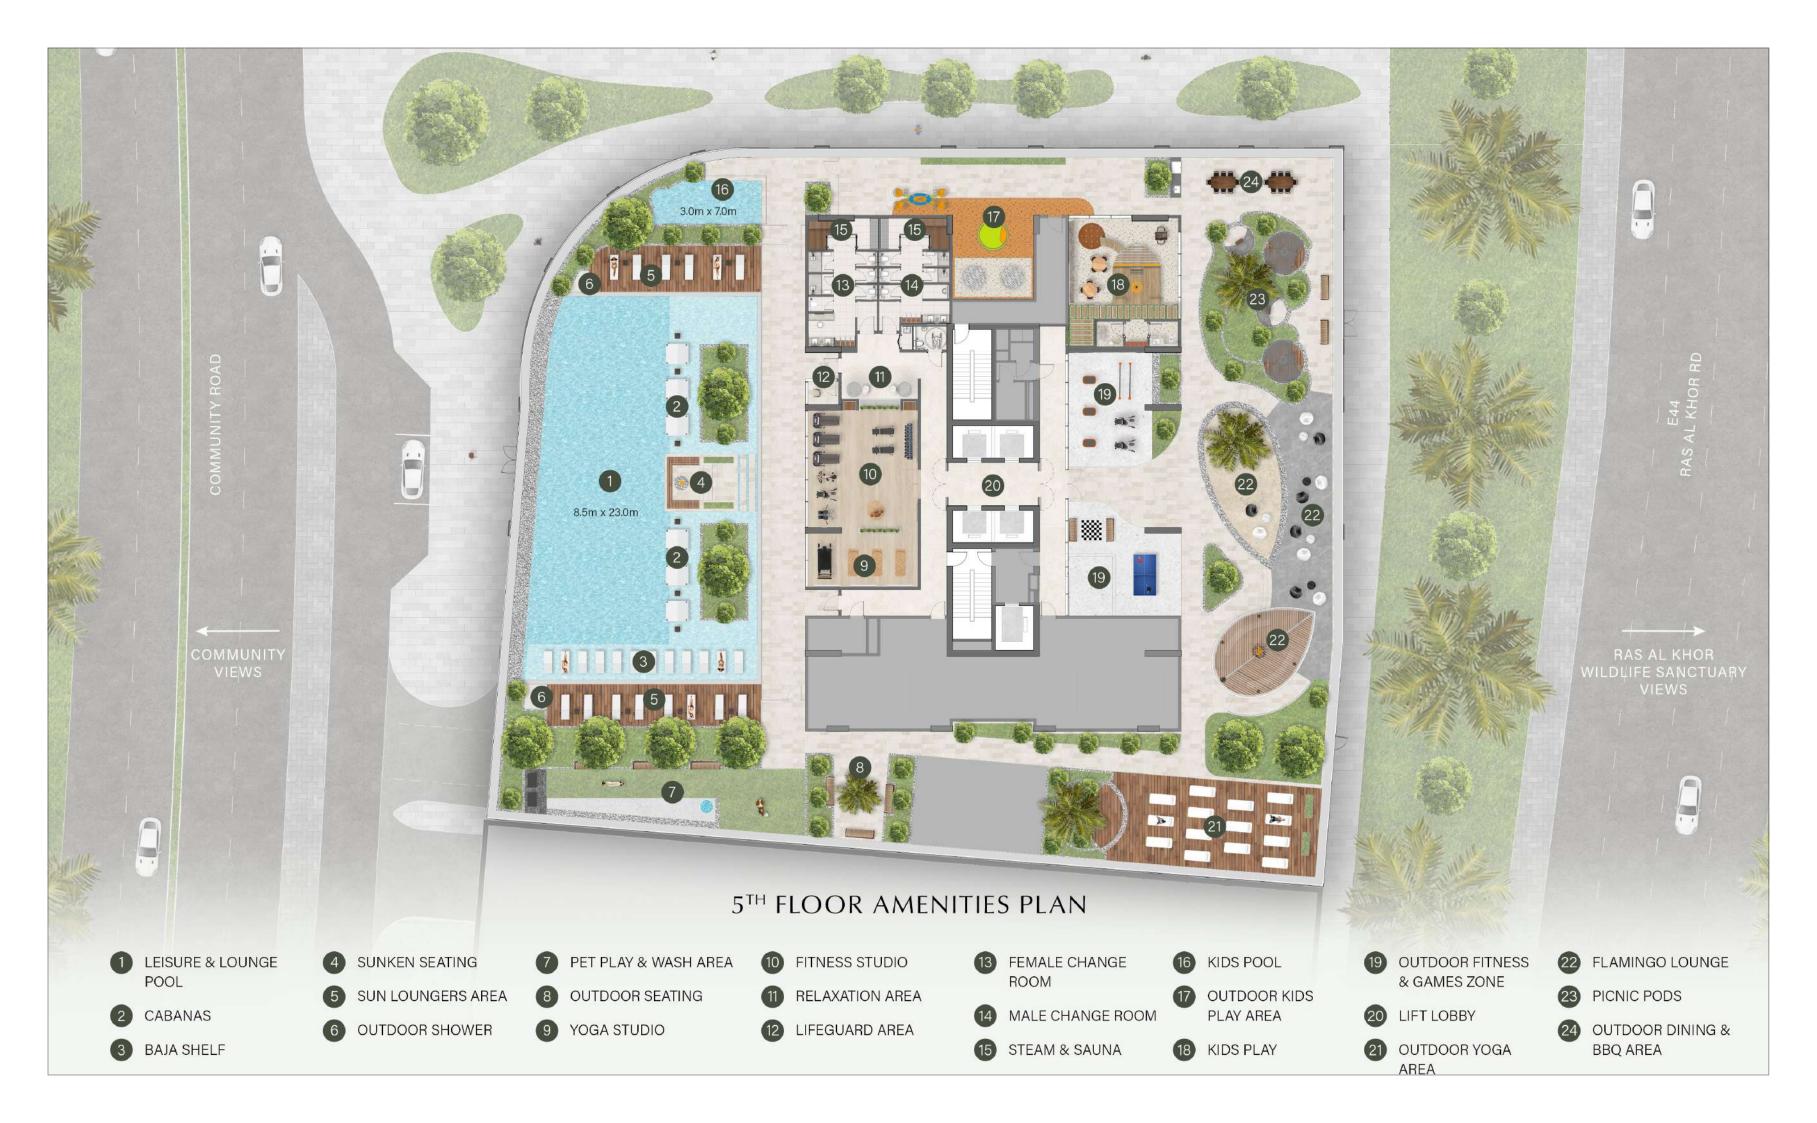

#### Pristine Waters

Framed by contemporary angles of the facade, Belgrove's adult and children's swimming pools are a place of socializing and relaxation among lush flowers and plants. The main pool is surrounded by sophisticated decking and sunloungers, overlooking the pristine waters, complete with a baja shelf and sunken in-pool seating. Nestled among nature, the children's swimming pool is directly adjacent to a playscape on dry land for maximum entertainment.

#### FITNESS STUDIO

In keeping with the dynamism and energy of Belgrove, its fitness studios feature a diverse collection of highend equipment — from cardio machines and weights, to spin bikes and boxing. With high ceilings and expansive views across the swimming pool, as well as eco-friendly elements, the studio brings together a concept that promotes energy and healthy motivation.

#### Relax from Within

Wellness at Belgrove Residences is found and developed within a dream-like space dedicated to you. Within natural elements and tranquil harmonies, the wellness studio is a place to treat yourself to a range of classes, including yoga and pilates and revitalize with steam and sauna rooms, and a relaxation area.

#### Where Dreams Take Flight

A breathtaking rooftop club lounge sits at the heights of Belgrove Residences, overlooking the magic of Ras Al Khor Wildlife Sanctuary. The luxurious clubhouse opens onto an outdoor terrace adorned in welcoming coastal colourways. This hidden oasis has unparalleled views of the daily bird migrations at Ras Al Khor, including the beautiful, vibrant flamingos for which the area is famous. It is ideal for socialising, with a selection of games to choose from, and a sophisticated kitchenette and private dining area. When evening falls, the club-lounge atmosphere becomes even more elevated, with an outdoor cinema experience under the stars.