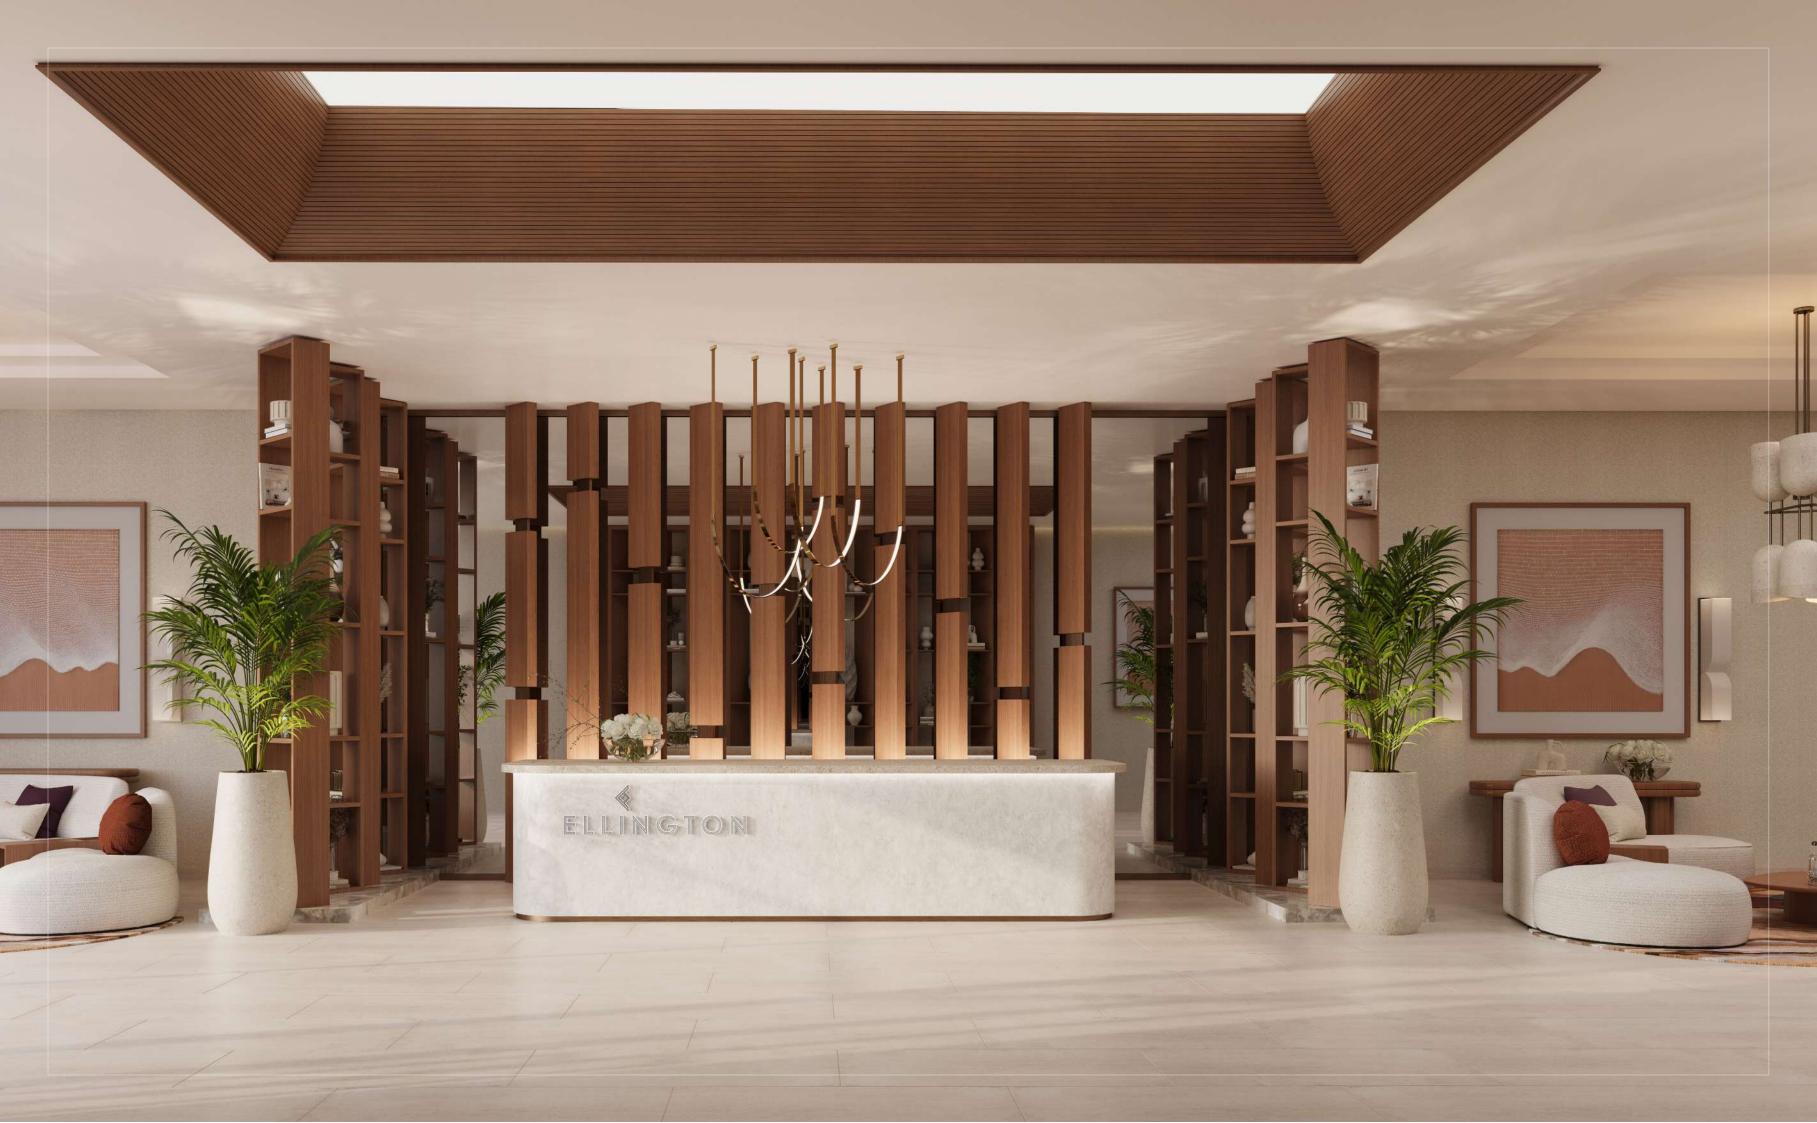

## An Enchanting Entrance

#### LOBBY

Designed to welcome, inspire and delight, the Belgrove Residences entrance lobby shares our signature hospitality moments within an impressive yet dynamic space. You are invited inside the building with a warm welcome at a grand reception desk, where artwork inspired by the architectural style and curated by The Ellington Art Foundation adorns the walls. Further inside, the lobby reveals elegant lounge areas and co-working spaces alongside playful touches, including oversized swings suspended from the lofty ceiling.