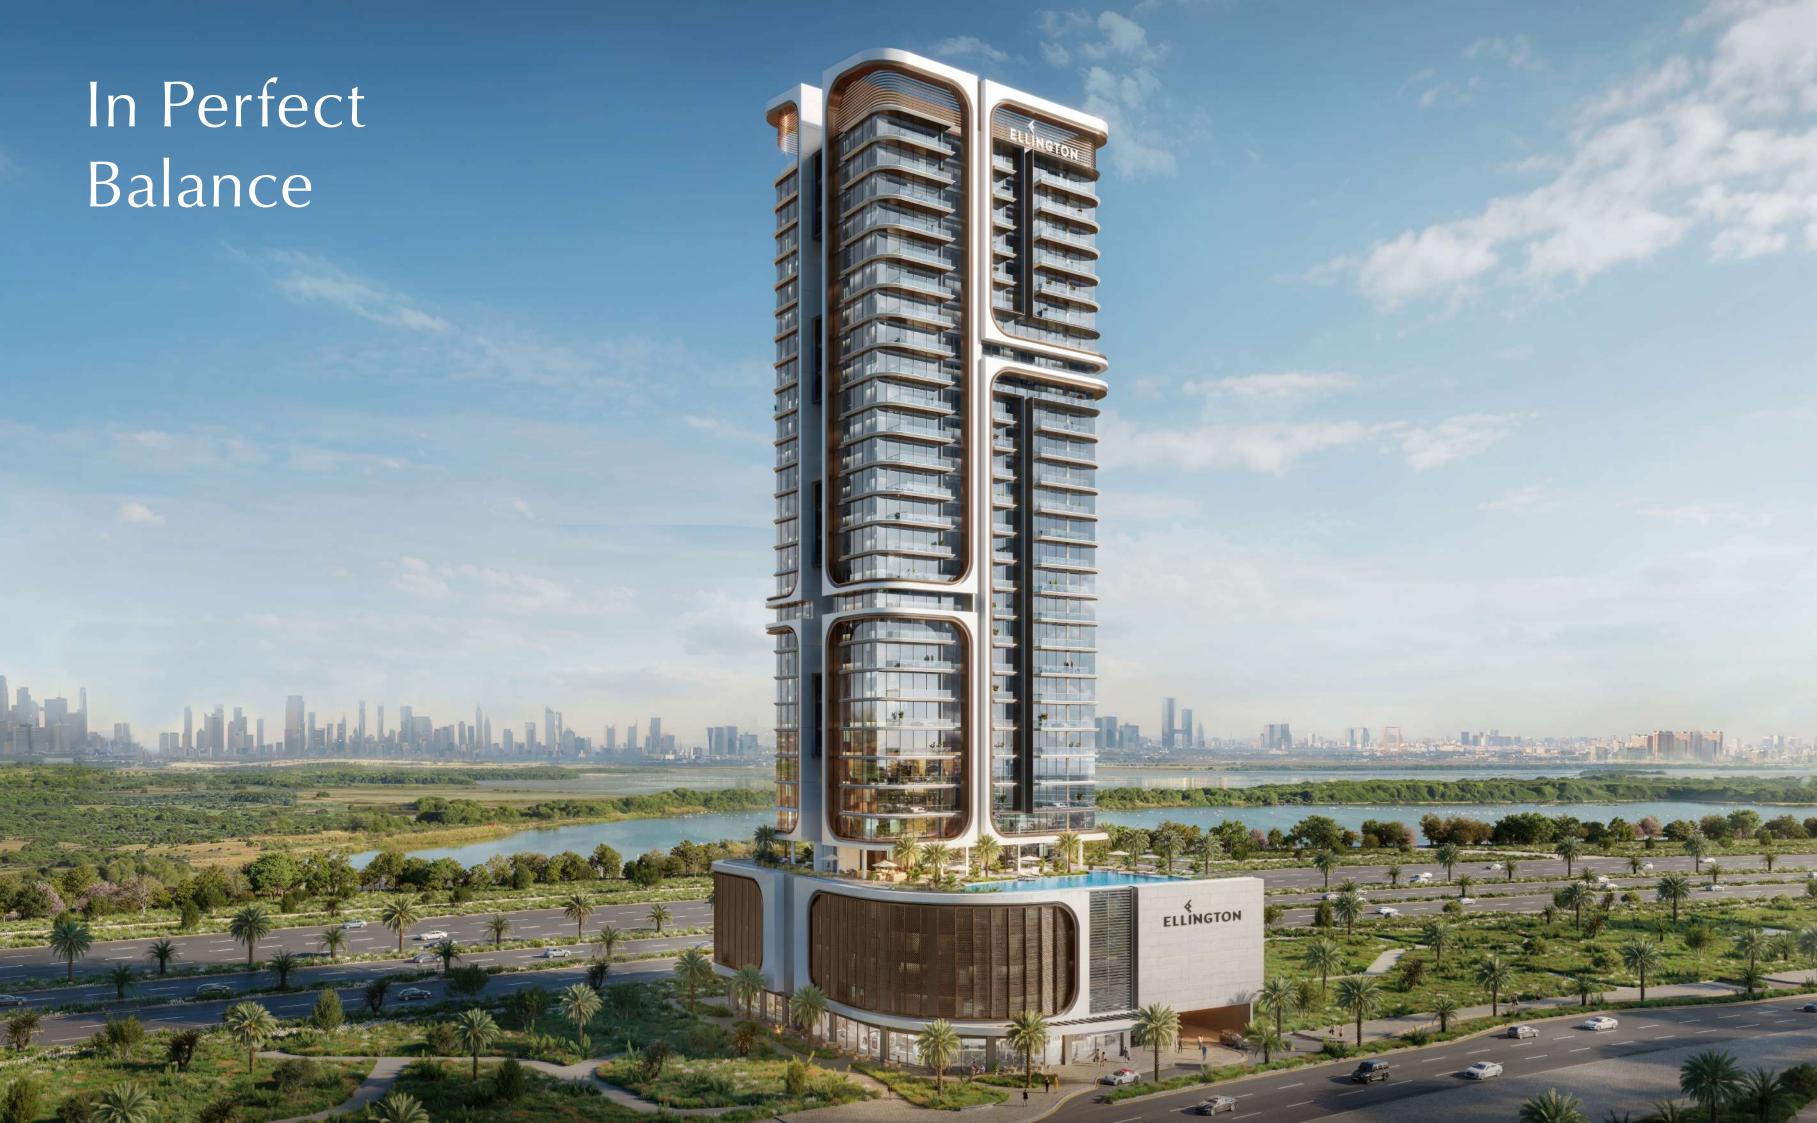

# Welcome Home

Ellington Properties' latest masterpiece in Mohammed Bin Rashid City (MBR) exemplifies our commitment to creating living spaces that are both beautiful and harmonious. Belgrove Residences embodies the principles of the golden ratio, seamlessly connecting aesthetics, design, and architecture with the beauty and mystery of nature. The golden ratio is deeply ingrained within Ellington—it has been evident from the beginning as the inspiration for our design principles, our connection to art, and the integrity of our philosophy.

#### Elegance in Flight

Belgrove Residences is a collection of family homes enraptured by the beauty of their natural surroundings. Contemporary facades and monolithic structural aesthetics frame the lush greenery of the Ras Al Khor Wildlife Sanctuary, which lies adjacent to the development. The building's angular and beveled forms serve as architectural punctuation marks within the natural wilderness, an elegance matched only by Ras Al Khor's long-standing resident flamingos as they take off in graceful flight.

# A Sacred Sanctuary

Belgrove Residences, inspired by the wonders of nature and the marvels of architecture, seamlessly blend complementary elements. Designed with naturally occurring sacred geometry, these residences achieve a perfect balance between modern convenience and the tranquility of nature, creating an ideal sanctuary for families. Situated in Mohammed Bin Rashid City, Belgrove Residences are perfectly positioned—overlooking the natural beauty of Ras Al Khor while offering easy access to the vibrant urban life of Dubai.