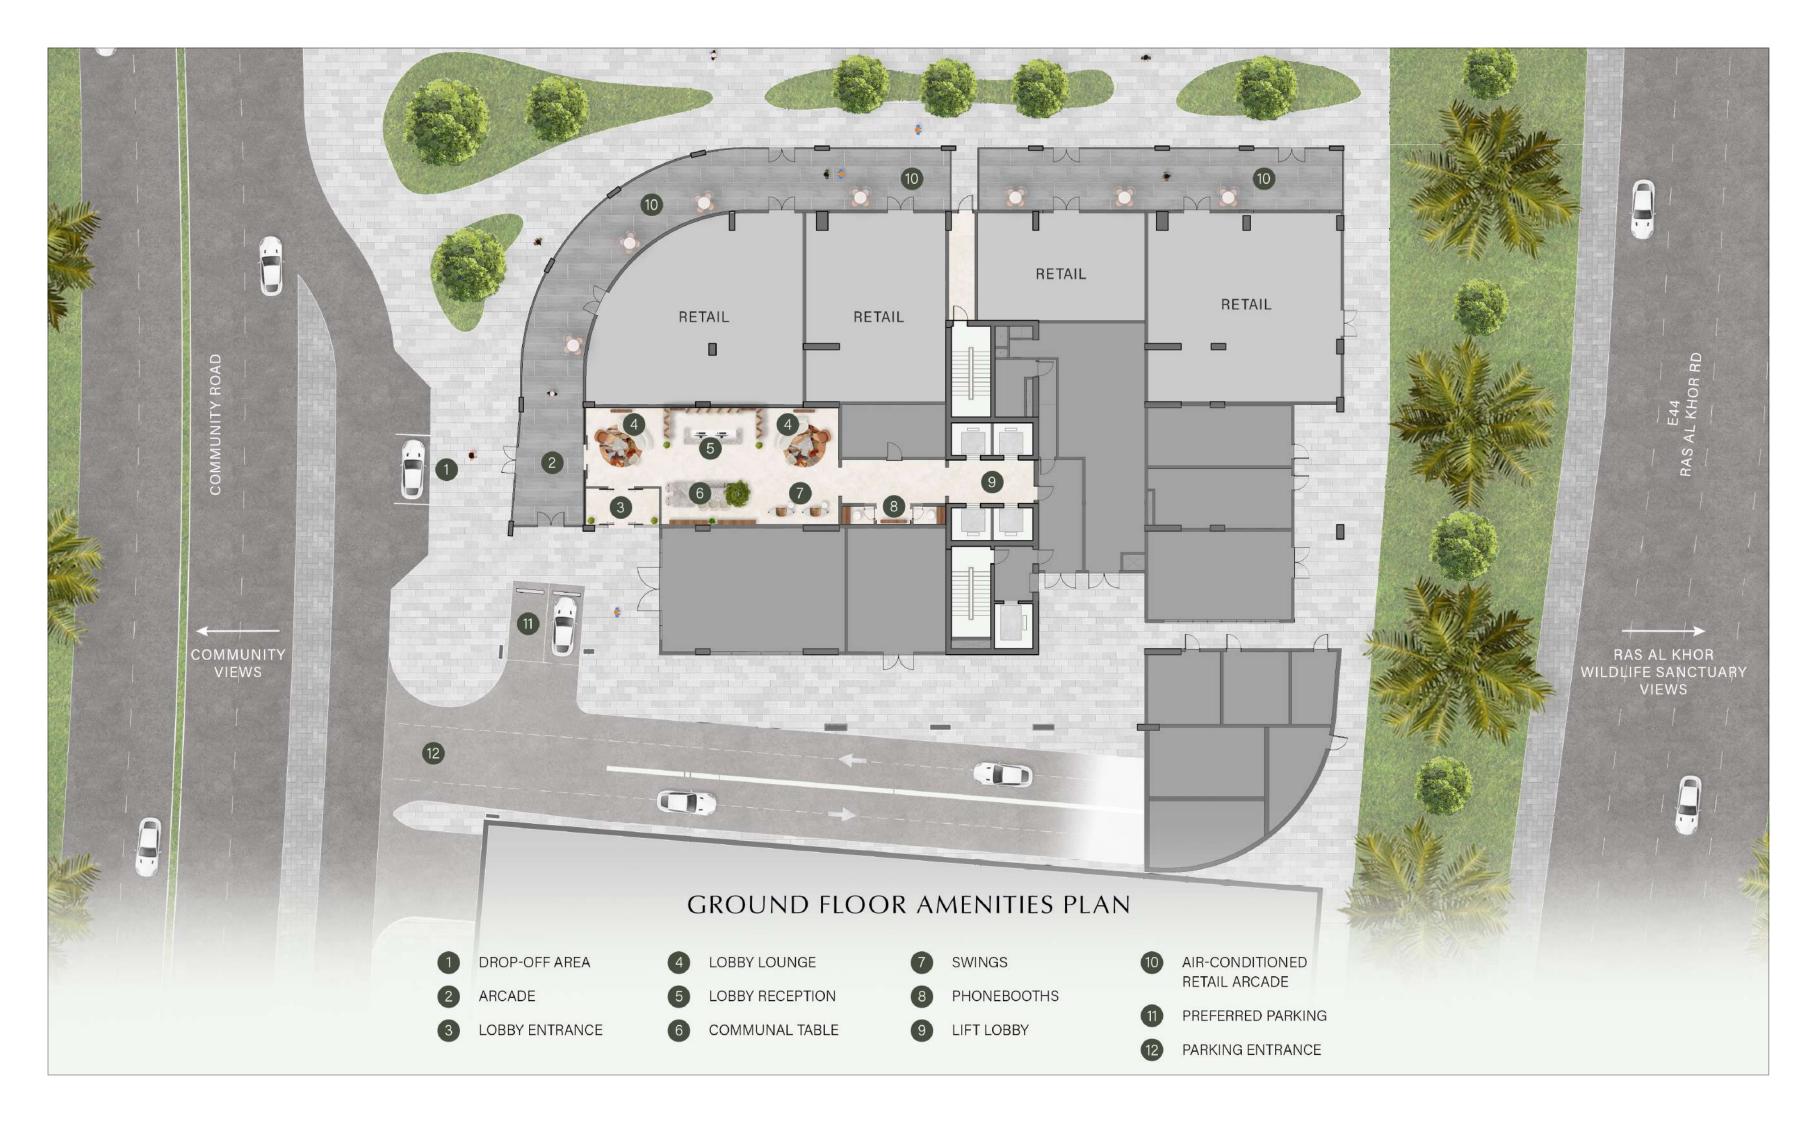

#### A Boutique Corridor

Belgrove Residences offers exceptional convenience with a thoughtfully designed selection of retail spaces on the Ground Floor, set within a refined, air-conditioned arcade. This vibrant area features boutique shops, gourmet cafes, and essential services, all carefully curated to enrich your everyday life. With everything you need just moments away, Belgrove Residences provides a harmonious blend of comfort and convenience.

## An Enchanting Entrance

#### LOBBY

Designed to welcome, inspire and delight, the Belgrove Residences entrance lobby shares our signature hospitality moments within an impressive yet dynamic space. You are invited inside the building with a warm welcome at a grand reception desk, where artwork inspired by the architectural style and curated by The Ellington Art Foundation adorns the walls. Further inside, the lobby reveals elegant lounge areas and co-working spaces alongside playful touches, including oversized swings suspended from the lofty ceiling.