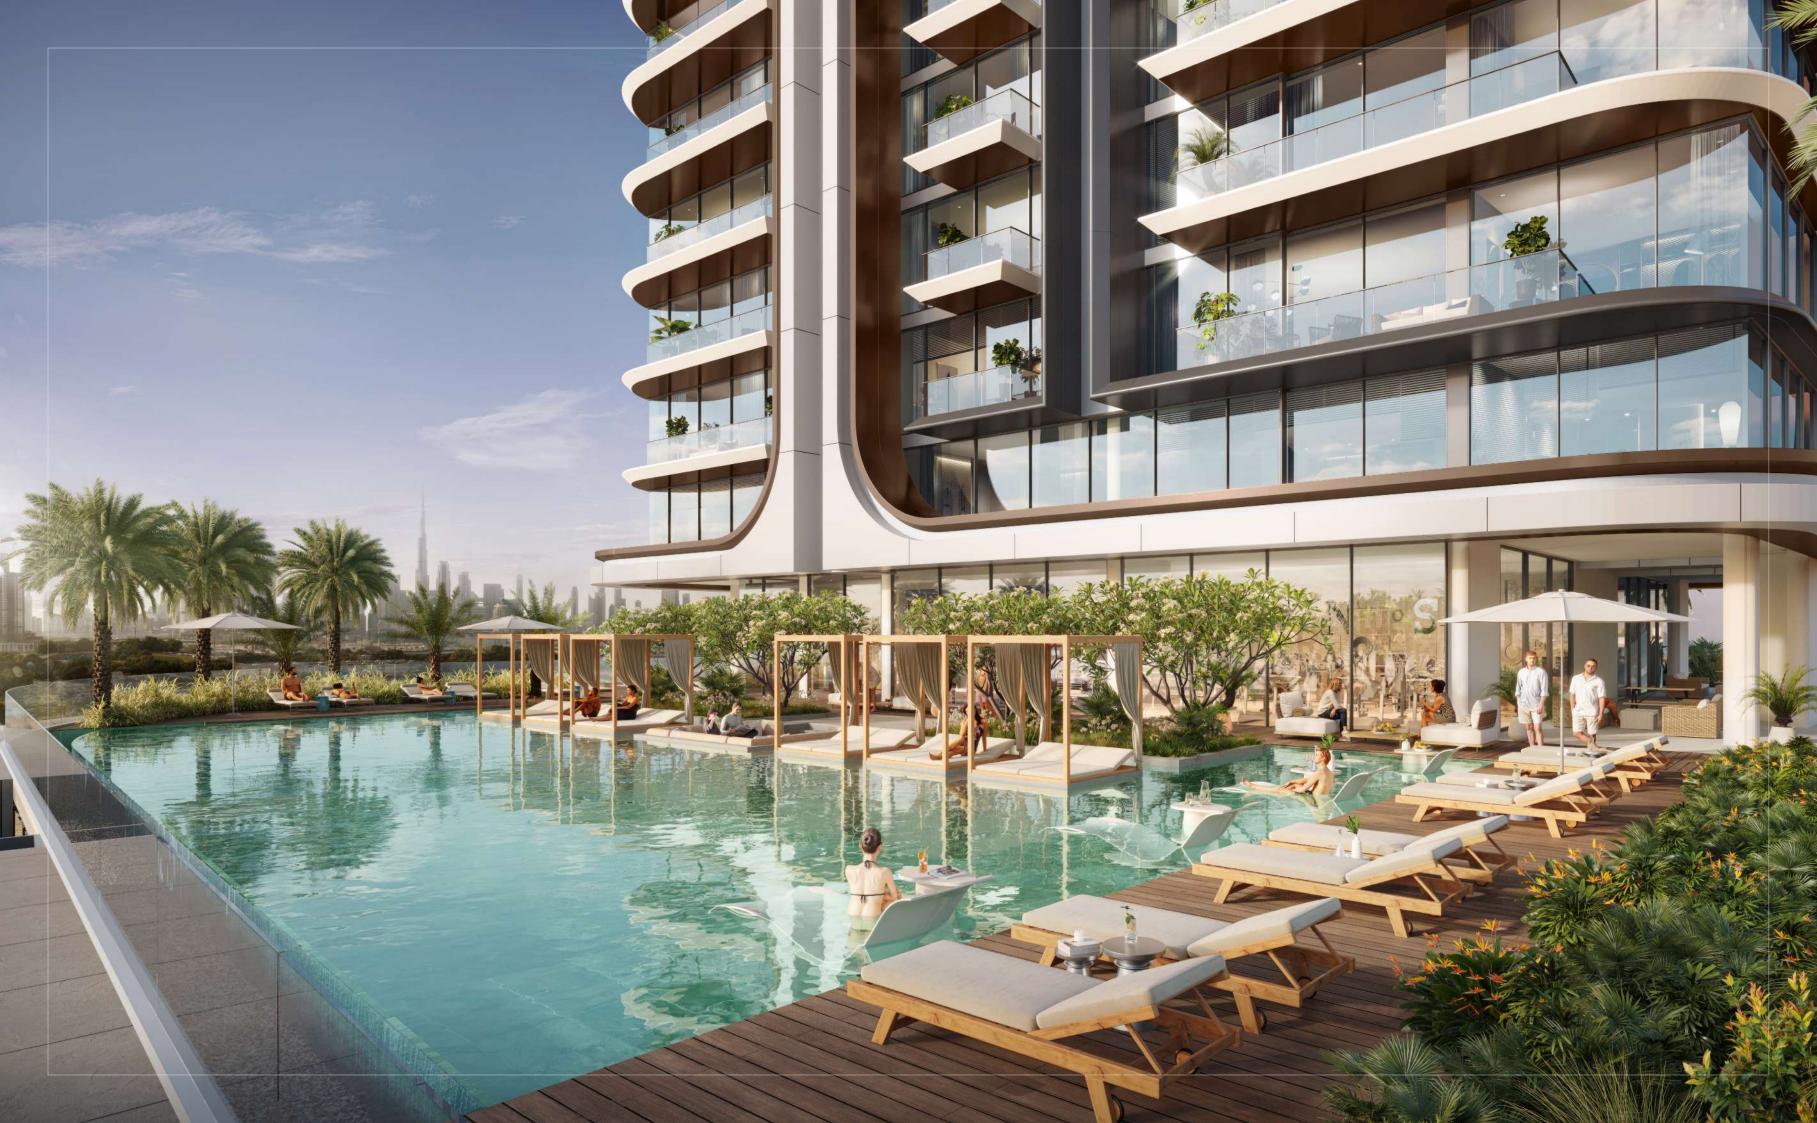

#### Pristine Waters

Framed by contemporary angles of the facade, Belgrove's adult and children's swimming pools are a place of socializing and relaxation among lush flowers and plants. The main pool is surrounded by sophisticated decking and sunloungers, overlooking the pristine waters, complete with a baja shelf and sunken in-pool seating. Nestled among nature, the children's swimming pool is directly adjacent to a playscape on dry land for maximum entertainment.