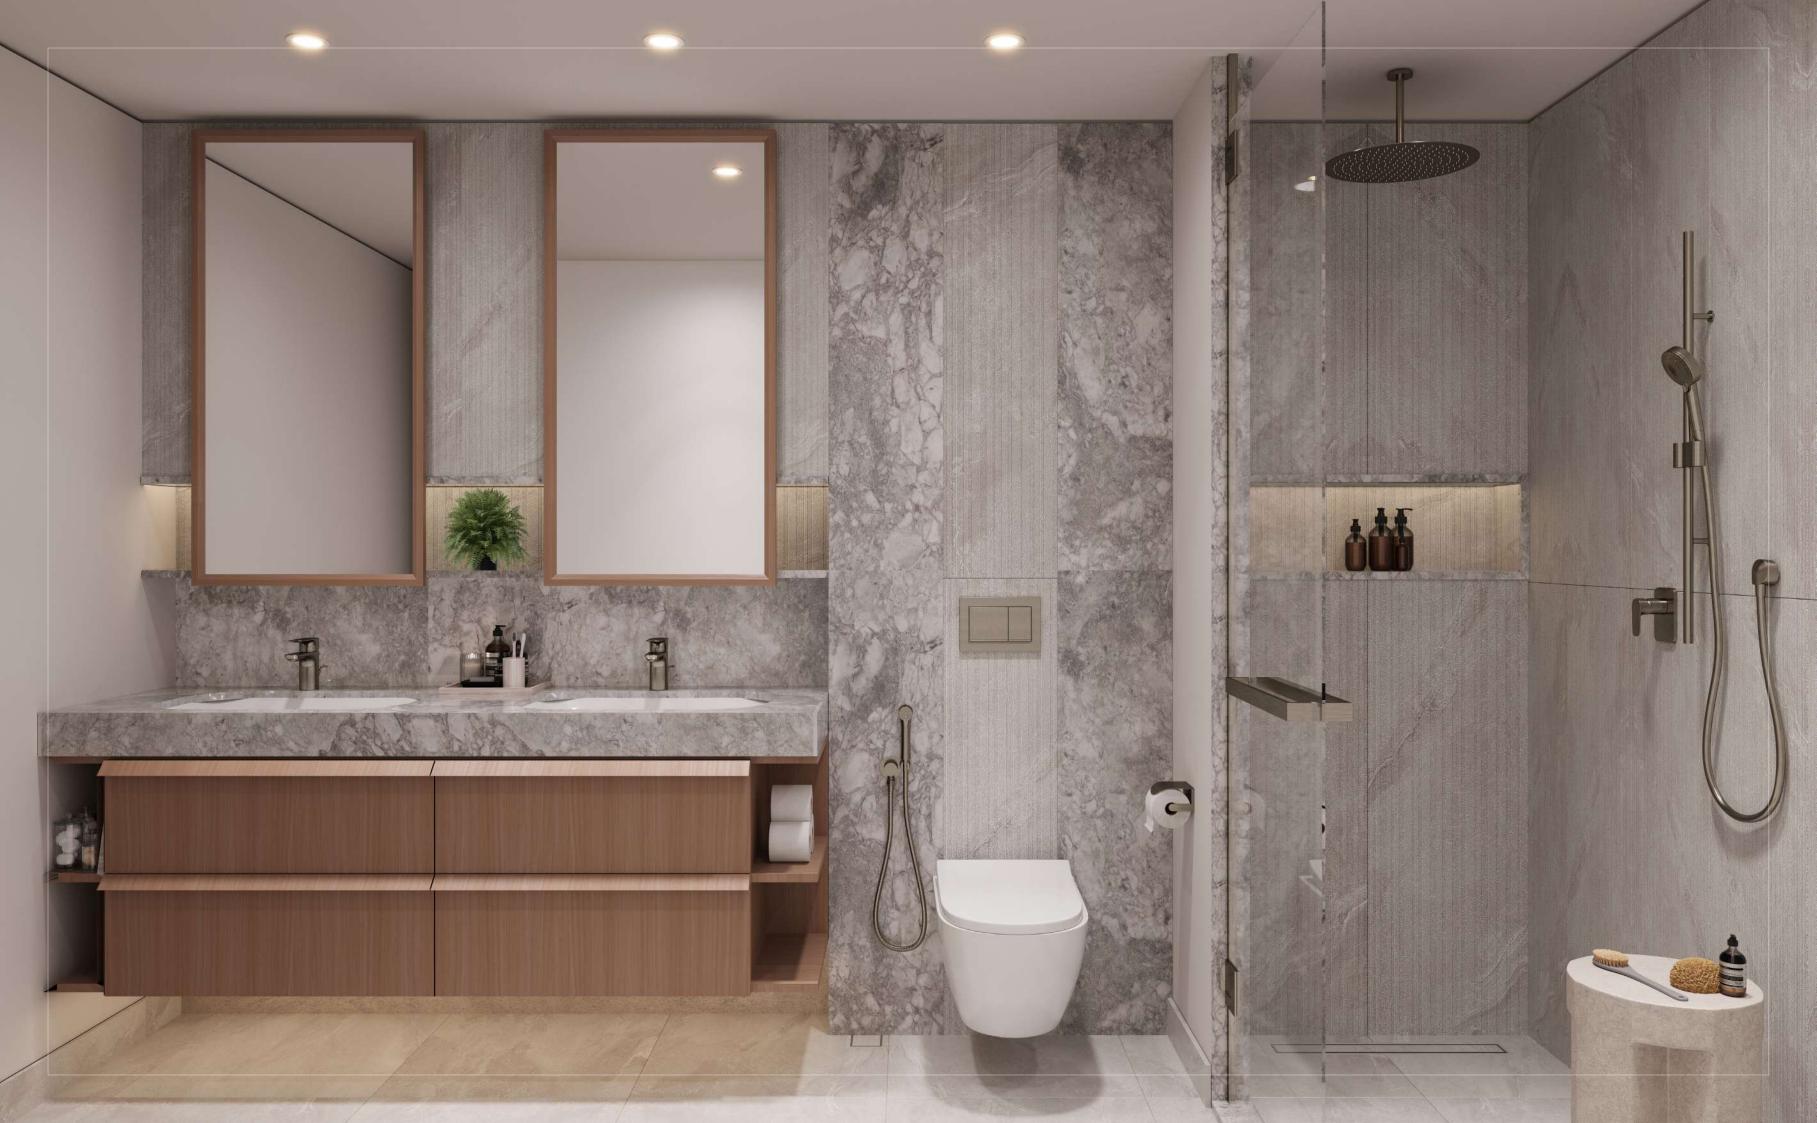

# Bathrooms & Powder Rooms

The large bathrooms and powder rooms are designed to soothe and relax. Warm textures surround an elegant integrated sink with intuitive storage spaces including framed medicine cabinets illuminated in natural tones. Fittings and details are of the highest quality, and include both hand and rain-showers for daily revitalization.