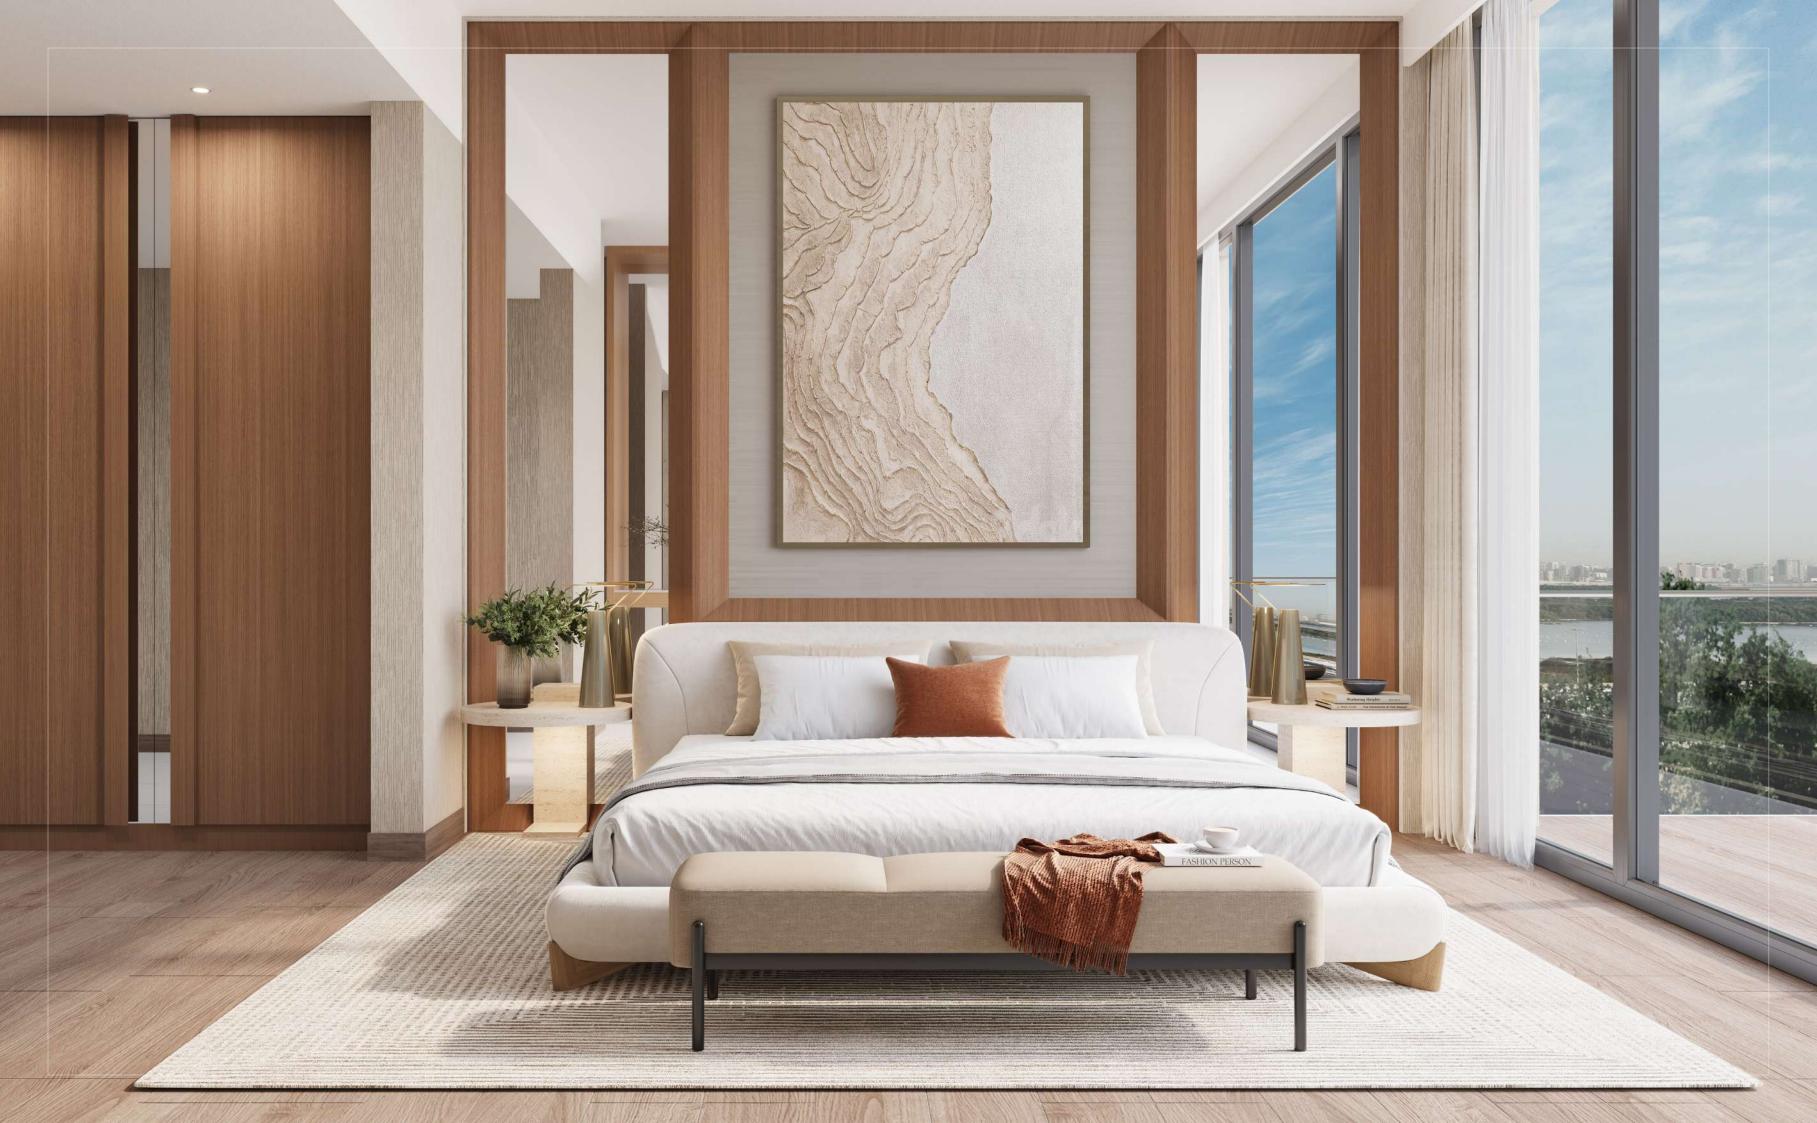

#### BEDROOMS & WARDROBES

Bedrooms at Belgrove Residences look out to the natural landscape through beautiful floor-to-ceiling windows that bathe the space in natural light. Set upon wood-effect porcelain tile floors, the room exudes sophistication with a full-height mirror, feature lighting and a glamorous walk-in wardrobe.