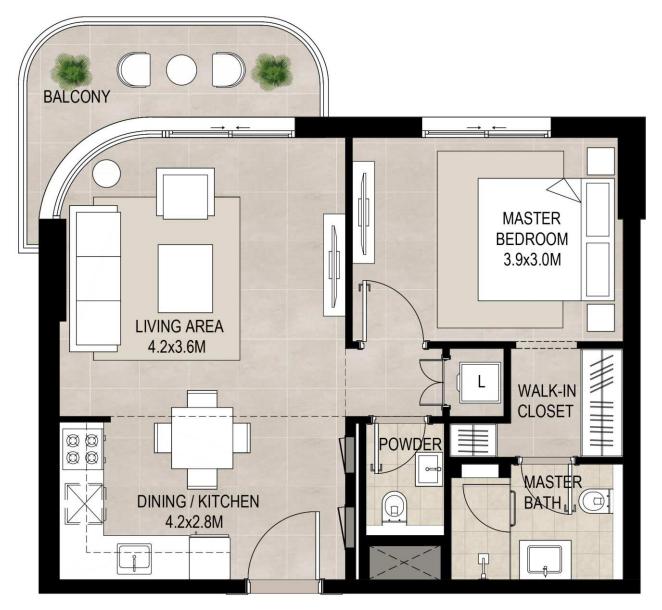

#### I Bedroom Unit Type C

# SAVANNAH

| AREA           |                           |
|----------------|---------------------------|
| SUITE          | 55.79 Sq.m / 600.52 Sq.ft |
| BALCONY        | 7.35 Sq.m / 79.11 Sq.ft   |
| TOTAL BUILT-UP | 63.14 Sq.m / 679.63 Sq.ft |