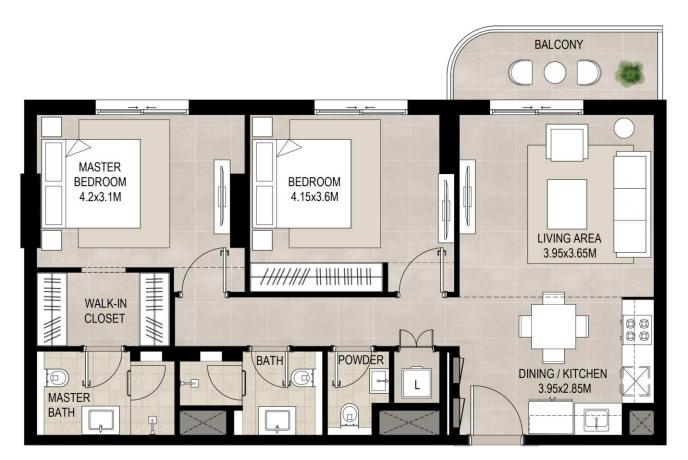

### 2 Bedroom Unit Type C

| AREA           |                           |
|----------------|---------------------------|
| SUITE          | 85.68 Sq.m / 922.25 Sq.ft |
| BALCONY        | 7.14 Sq.m / 76.85 Sq.ft   |
| TOTAL BUILT-UP | 92.82 Sq.m / 999.11 Sq.ft |

\*Balcony sizes vary