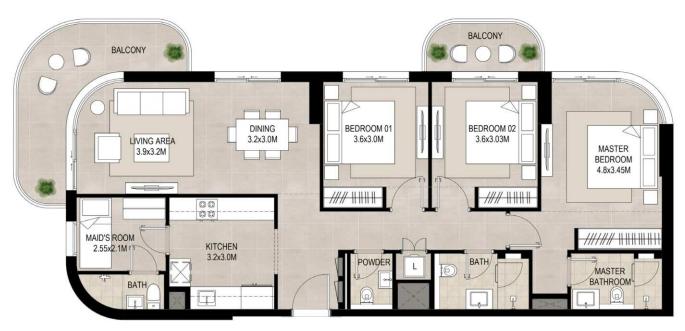

### 3 Bedroom Unit Type B

| AREA           |                             |
|----------------|-----------------------------|
| SUITE          | 110.48 Sq.m / 1189.20 Sq.ft |
| BALCONY        | 17.84 Sq.m / 192.03Sq.ft    |
| TOTAL BUILT-UP | 128.32 Sq.m / 1381.22 Sq.ft |

\*Balcony sizes vary