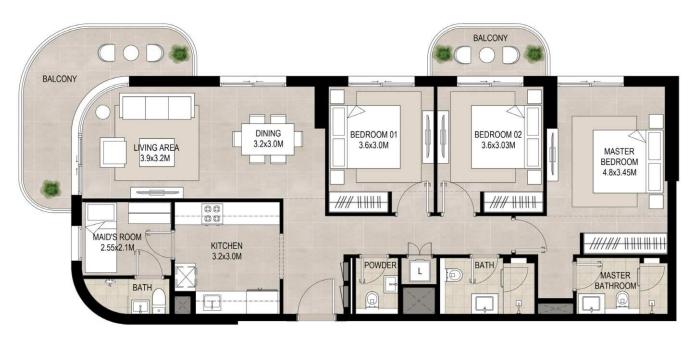

#### 3 Bedroom Unit Type A

| AREA           | MIN                         | МАХ                         |
|----------------|-----------------------------|-----------------------------|
| SUITE          | 110.75 Sq.m / 1192.10 Sq.ft | 110.83 Sq.m /1192.96 Sq.ft  |
| BALCONY        | 17.84 Sq.m / 192.03 Sq.ft   | 17.92 Sq.m / 192.89 Sq.ft   |
| TOTAL BUILT-UP | 128.67 Sq.m / 1384.99 Sq.ft | 128.67 Sq.m / 1384.99 Sq.ft |

\*Balcony sizes vary