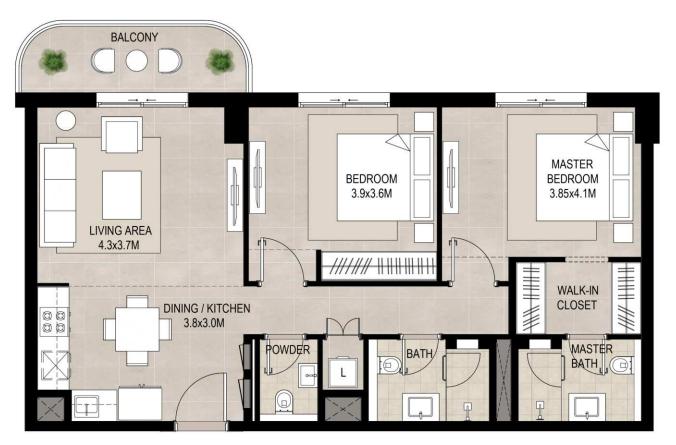

### 2 Bedroom Unit Type C

| AREA           |                           |
|----------------|---------------------------|
| SUITE          | 85.68 Sq.m / 922.25 Sq.ft |
| BALCONY        | 7.14 Sq.m / 76.85 Sq.ft   |
| TOTAL BUILT-UP | 92.82 Sq.m / 999.11 Sq.ft |

\*Balcony sizes vary