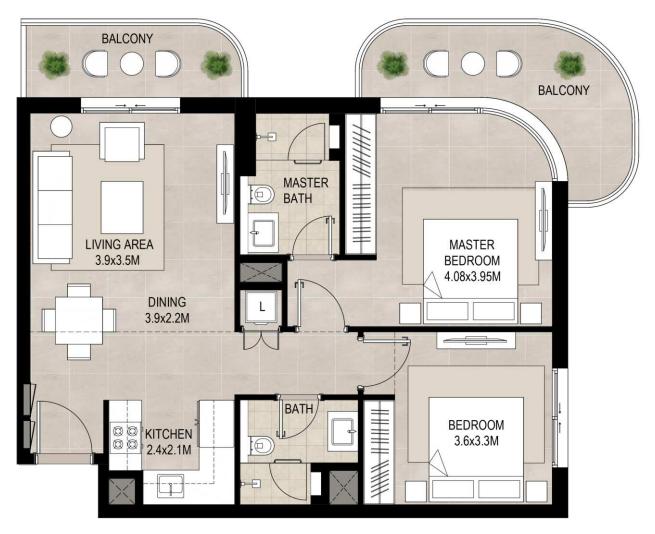

### 2 Bedroom Unit Type B

| AREA           | MIN                       | МАХ                       |
|----------------|---------------------------|---------------------------|
| SUITE          | 83.57 Sq.m / 899.54 Sq.ft | 84.18 Sq.m / 906.11 Sq.ft |
| BALCONY        | 7.14 Sq.m / 76.85 Sq.ft   | 7.14 Sq.m / 76.85 Sq.ft   |
| TOTAL BUILT-UP | 90.71 Sq.m / 976.39 Sq.ft | 91.32 Sq.m / 982.96 Sq.ft |

\*Balcony sizes vary