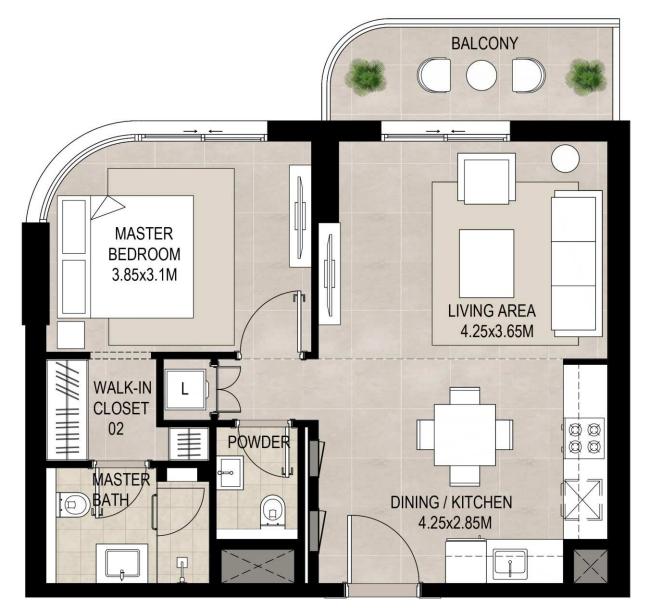

#### I Bedroom Unit Type D

# SAVANNAH

| AREA           |                           |
|----------------|---------------------------|
| SUITE          | 55.19 Sq.m / 594.06 Sq.ft |
| BALCONY        | 6.58 Sq.m / 70.83 Sq.ft   |
| TOTAL BUILT-UP | 61.77 Sq.m / 664.89 Sq.ft |