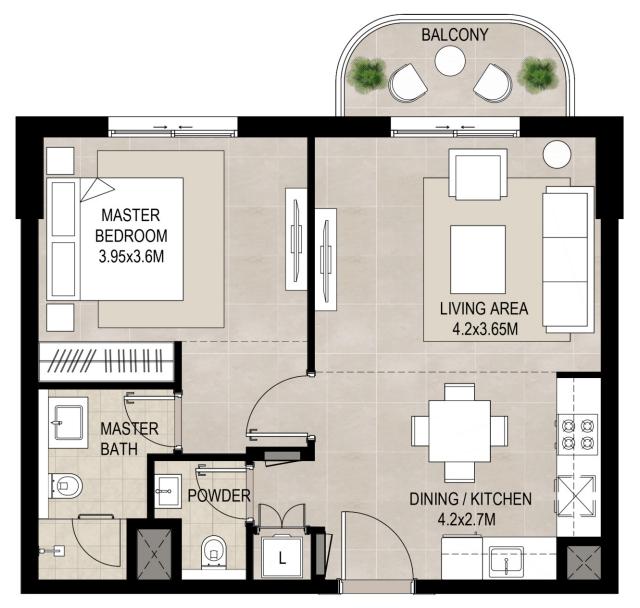

#### I Bedroom Unit Type A

# SAVANNAH

| AREA           |                           |
|----------------|---------------------------|
| SUITE          | 55.91 Sq.m / 601.81Sq.ft  |
| BALCONY        | 4.97 Sq.m / 53.50 Sq.ft   |
| TOTAL BUILT-UP | 60.88 Sq.m / 655.31 Sq.ft |