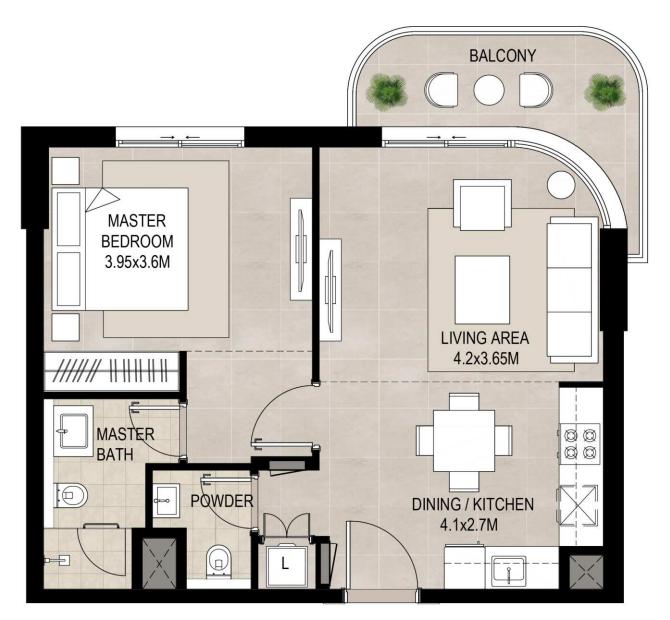

#### 1 Bedroom Unit Type B

| SA | //// |      | Λ |  |
|----|------|------|---|--|
|    |      | NI N |   |  |

| AREA           | MIN                       | МАХ                       |
|----------------|---------------------------|---------------------------|
| SUITE          | 52.75 Sq.m / 567.80 Sq.ft | 55.40 Sq.m / 596.32 Sq.ft |
| BALCONY        | 7.65 Sq.m / 82.34 Sq.ft   | 13.33 Sq.m / 143.48 Sq.ft |
| TOTAL BUILT-UP | 60.40 Sq.m / 650.14 Sq.ft | 68.73 Sq.m / 739.80 Sq.ft |

\*Balcony sizes vary