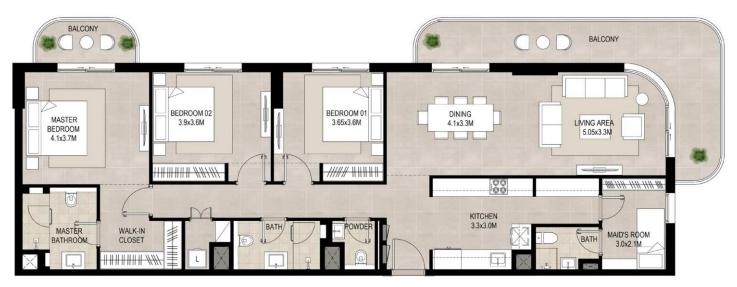

### 3 Bedroom Unit Type C

# SAVANNAH

| AREA           |                             |
|----------------|-----------------------------|
| SUITE          | 140.60 Sq.m / 1513.41 Sq.ft |
| BALCONY        | 27.37 Sq.m / 294.61 Sq.ft   |
| TOTAL BUILT-UP | 167.97 Sq.m / 1808.01 Sq.ft |

\*Balcony sizes vary