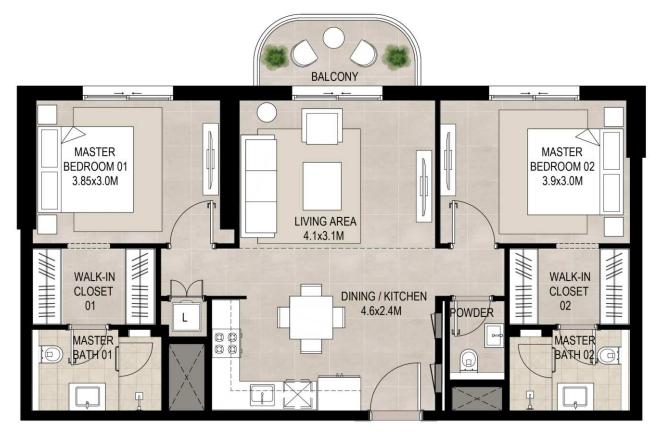

### 2 Bedroom Unit Type A

| SAV | $\Delta N$ | ΔЦ |
|-----|------------|----|
|     |            |    |

| AREA           | MIN                       | МАХ                        |
|----------------|---------------------------|----------------------------|
| SUITE          | 83.24 Sq.m / 895.99 Sq.ft | 86.82 Sq.m / 934.52 Sq.ft  |
| BALCONY        | 4.97 Sq.m / 53.50 Sq.ft   | 7.14 Sq.m / 76.85 Sq.ft    |
| TOTAL BUILT-UP | 88.21 Sq.m / 949.48 Sq.ft | 93.96 Sq.m / 1011.38 Sq.ft |

\*Balcony sizes vary

### 2 Bedroom Unit Type B

| AREA           | MIN                       | МАХ                       |
|----------------|---------------------------|---------------------------|
| SUITE          | 83.57 Sq.m / 899.54 Sq.ft | 84.18 Sq.m / 906.11 Sq.ft |
| BALCONY        | 7.14 Sq.m / 76.85 Sq.ft   | 7.14 Sq.m / 76.85 Sq.ft   |
| TOTAL BUILT-UP | 90.71 Sq.m / 976.39 Sq.ft | 91.32 Sq.m / 982.96 Sq.ft |