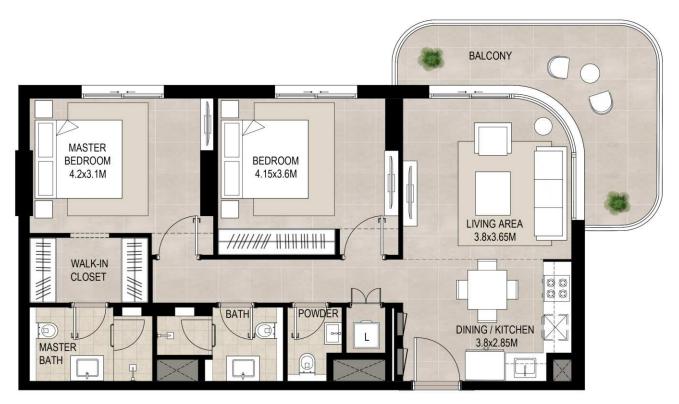

### 2 Bedroom Unit Type A

| SAV | $\Delta N$ | ΔЦ |
|-----|------------|----|
|     |            |    |

| AREA           | MIN                       | МАХ                        |
|----------------|---------------------------|----------------------------|
| SUITE          | 83.24 Sq.m / 895.99 Sq.ft | 86.82 Sq.m / 934.52 Sq.ft  |
| BALCONY        | 4.97 Sq.m / 53.50 Sq.ft   | 7.14 Sq.m / 76.85 Sq.ft    |
| TOTAL BUILT-UP | 88.21 Sq.m / 949.48 Sq.ft | 93.96 Sq.m / 1011.38 Sq.ft |

\*Balcony sizes vary