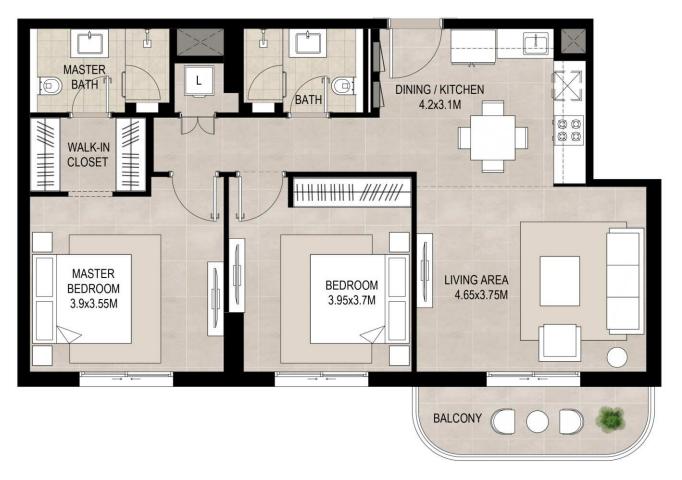

### 2 Bedroom Unit Type D

| SAV | $\Delta N$ | ΔЦ |
|-----|------------|----|
|     |            |    |

| AREA           | MIN                       | МАХ                         |
|----------------|---------------------------|-----------------------------|
| SUITE          | 78.08 Sq.m / 840.45 Sq.ft | 88.56 Sq.m / 953.25 Sq.ft   |
| BALCONY        | 11.08 Sq.m / 119.26 Sq.ft | 15.57 Sq.m / 167.59 Sq.ft   |
| TOTAL BUILT-UP | 89.16 Sq.m / 959.71 Sq.ft | 104.13 Sq.m / 1120.85 Sq.ft |

\*Balcony sizes vary

| 2 Bedroom u | Jnit Type E |
|-------------|-------------|
|-------------|-------------|