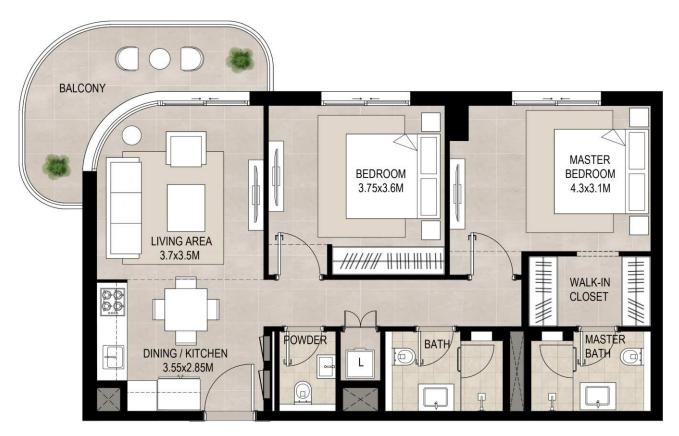

### 2 Bedroom Unit Type D

| SAV | $\Delta N$ | ΔЦ |
|-----|------------|----|
|     |            |    |

| AREA           | MIN                       | МАХ                         |
|----------------|---------------------------|-----------------------------|
| SUITE          | 78.08 Sq.m / 840.45 Sq.ft | 88.56 Sq.m / 953.25 Sq.ft   |
| BALCONY        | 11.08 Sq.m / 119.26 Sq.ft | 15.57 Sq.m / 167.59 Sq.ft   |
| TOTAL BUILT-UP | 89.16 Sq.m / 959.71 Sq.ft | 104.13 Sq.m / 1120.85 Sq.ft |

\*Balcony sizes vary

| 2 Bedroom u | Jnit Type E |
|-------------|-------------|
|-------------|-------------|