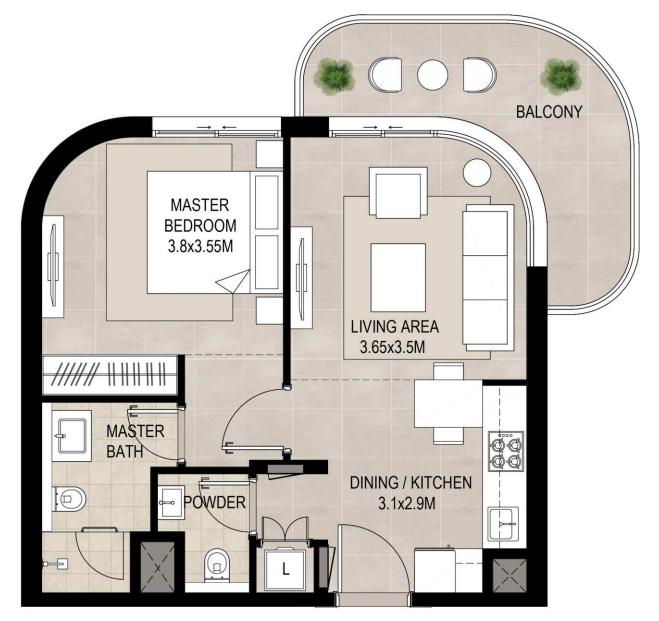

#### I Bedroom Unit Type A

# SAVANNAH

| AREA           |                           |
|----------------|---------------------------|
| SUITE          | 55.91 Sq.m / 601.81Sq.ft  |
| BALCONY        | 4.97 Sq.m / 53.50 Sq.ft   |
| TOTAL BUILT-UP | 60.88 Sq.m / 655.31 Sq.ft |

\*Balcony sizes vary