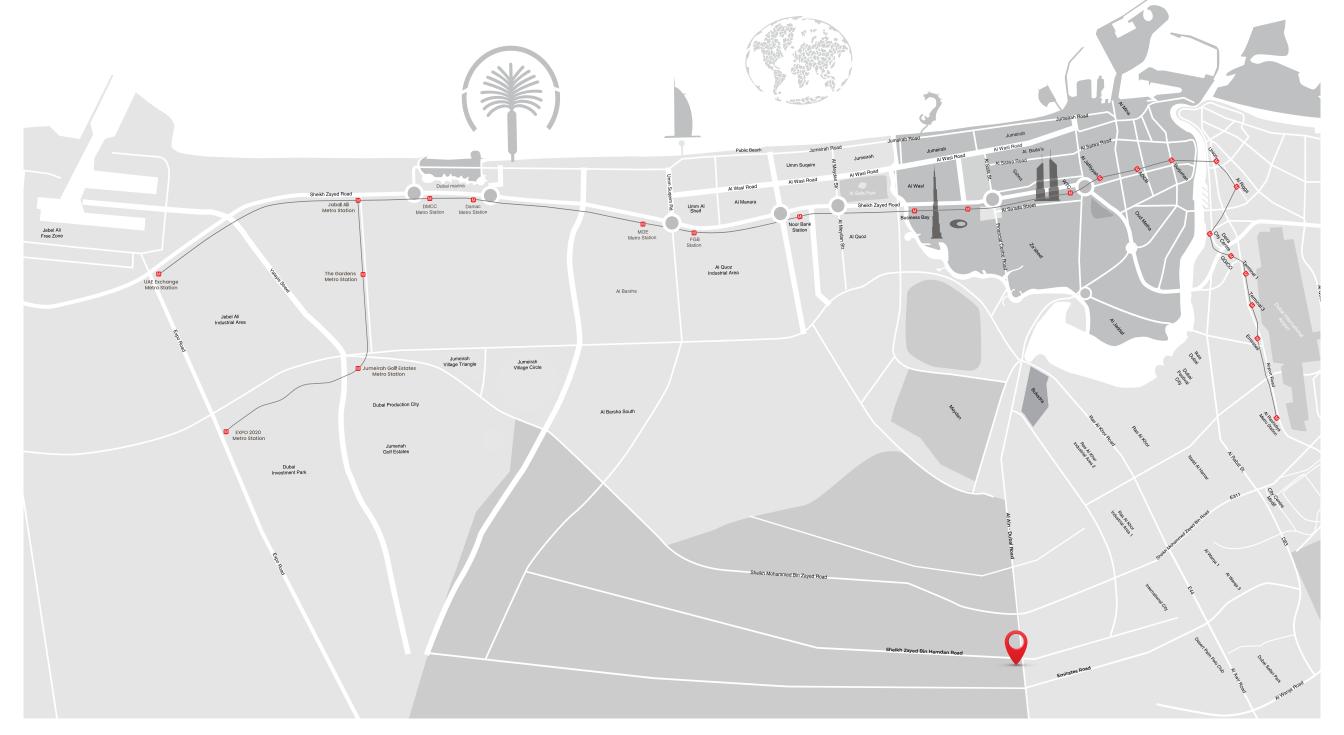

#### YOUR GATEWAY TO EASY CONNECTIVITY

Located in the vibrant community of DLRC, SAMANA Avenue puts you in proximity to all major destinations and prime attractions of the city. The community is strategically located between the Emirates and Al Ain Highways.

#### 10 – 15 min

Global Village Dubai Outlet Mall IMG World Fairgreen International School **15 – 20 min** Mirdif City Centre Dubai Airport Dubai Mall Miracle Garden **15 – 20 min** Dubai Downtown Burj Al Khalifa

#### FLAWLESS ACCESSIBILITY

With easy access to major highways and public transportation, DLRC offers you seamless connectivity to the rest of the city. Whether you're commuting to work or exploring the city's many attractions, living in DLRC puts everything within easy reach.