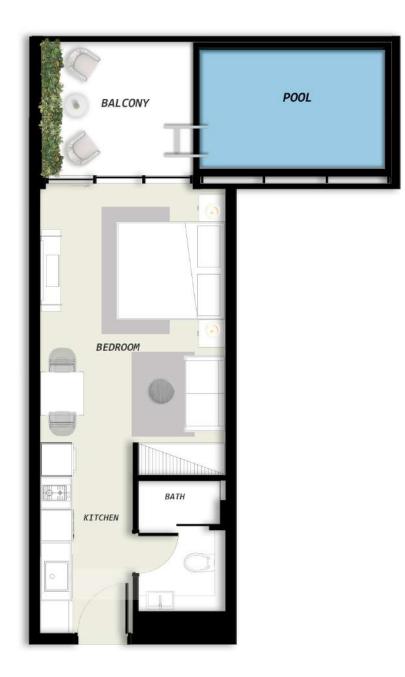

and the

Embrace wellness and fitness with style at our rooftop jogging track. Designed for those who value an active lifestyle, this elevated space offers a unique and invigorating exercise experience. Imagine jogging at sunrise or sunset, surrounded by panoramic views of the cityscape and the soothing sounds of nature.

#### YOUR DREAM LIFESTYLE READY TO MATERIALIZE

Explore a community where elegance, comfort, and vibrant living come together. SAMANA Avenue offers breathtaking views, serene poolside retreats, rooftop amenities, and cozy family spaces. Embrace wellness, create lasting memories, and enjoy every moment in your beautifully designed home. Welcome to a life of luxury and convenience at SAMANA Avenue.

AVENUE

# UNITS LAYOUT

To

# STUDIO WITHOUT POOL



# STUDIO WITH POOL



## ONE BEDROOM WITH POOL



# TWO BEDROOM WITH POOL





+971 4 563 9510 info@samanadevelopers.com www.samanadevelopers.com 4th Floor, Building 7, Bay Square, Business Bay, Dubai, United Arab Emirates