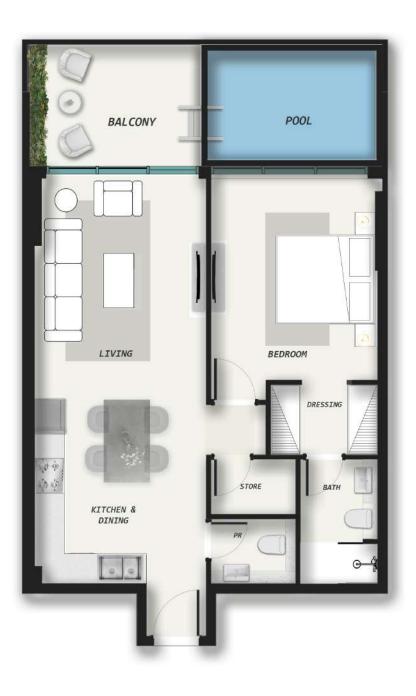

and fitness with style at our rooftop jogging track. Designed for those who value an active lifestyle, this elevated space offers a unique and invigorating exercise experience. Imagine jogging at sunrise or sunset, surrounded by panoramic views of the cityscape and the soothing sounds of nature.

#### YOUR DREAM LIFESTYLE READY TO MATERIALIZE

Explore a community where elegance, comfort, and vibrant living come together. SAMANA Avenue offers breathtaking views, serene poolside retreats, rooftop amenities, and cozy family spaces. Embrace wellness, create lasting memories, and enjoy every moment in your beautifully designed home. Welcome to a life of luxury and convenience at SAMANA Avenue.

AVENUE

# UNITS LAYOUT

To

# STUDIO WITHOUT POOL



# STUDIO WITH POOL



## ONE BEDROOM WITH POOL



# TWO BEDROOM WITH POOL





+971 4 563 9510 info@samanadevelopers.com www.samanadevelopers.com 4th Floor, Building 7, Bay Square, Business Bay, Dubai, United Arab Emirates