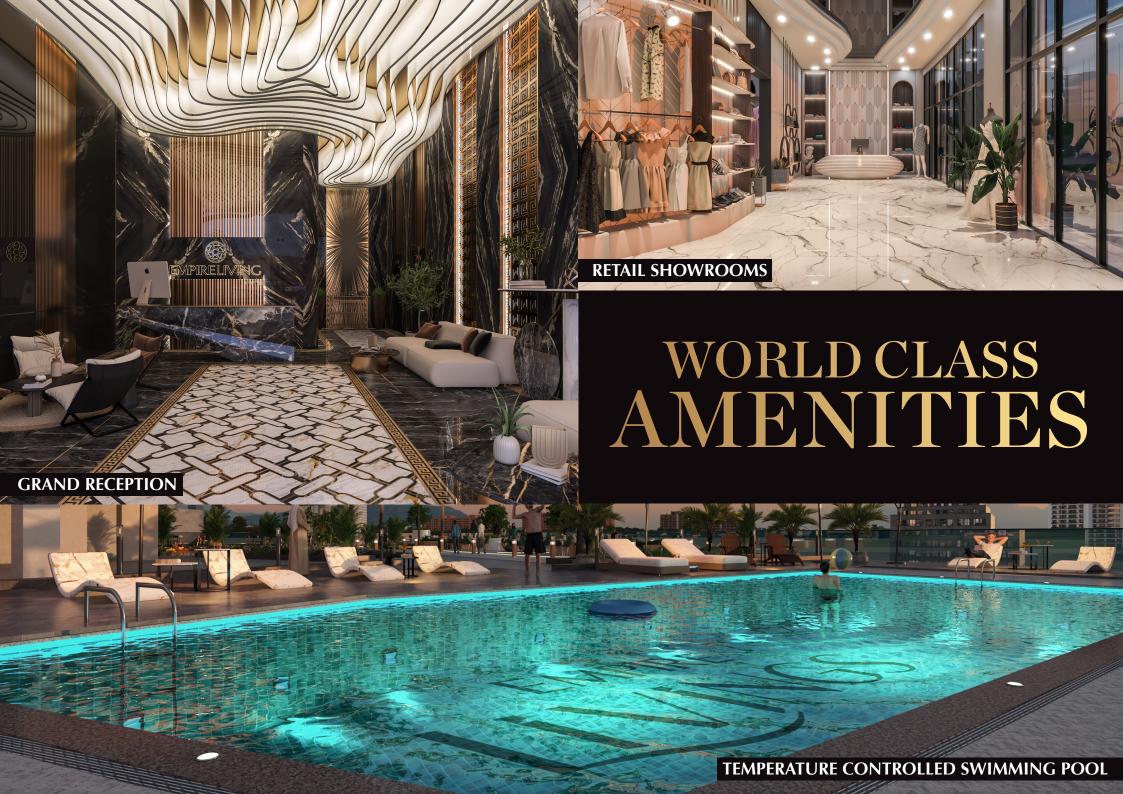

## COMPLETE FULL FLOOR FOR AMENITIES

SWIMMING POOL

**SITING AREA** 

**GYM** 

PADEL TENNIS

**WALKING TRACK** 

**INDOOR GAMES** 

KIDS PLAY AREA

**YOGA** 

SAUNA

CO-WORKING SPACE

**CINEMA** 

**STEAM** 

01

20%
DOWN PAYMENT

02

05

PAY YOUR
INSTALLMENT
FROM THE
RENT

06

30,000
SQ.FT. PLUS
AMENITIES

07

PRE-APPROVED FINANCING FROM THE DEVELOPER WITH

ZERO

08