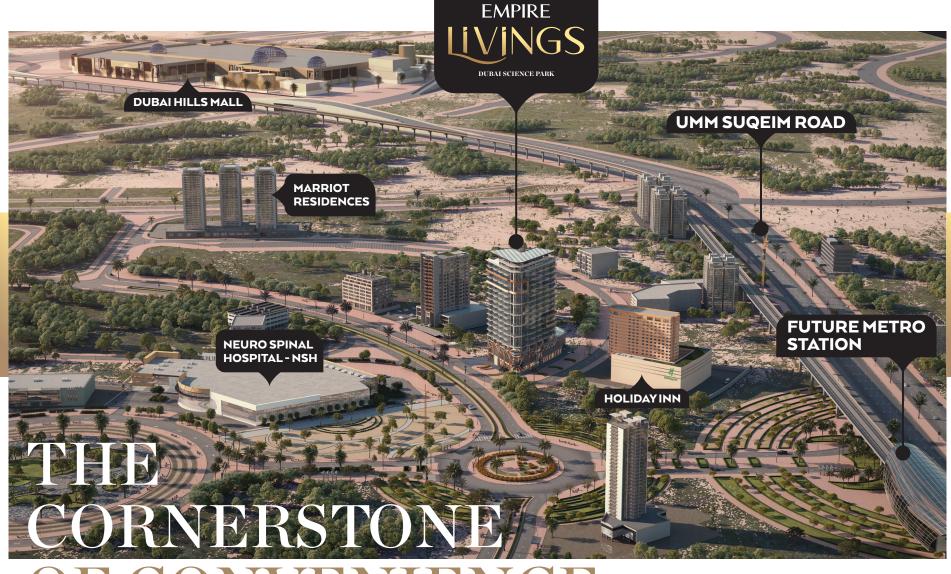

# EMPIRE

**DUBAI SCIENCE PARK** 

EMPIRE DEVELOPMENTS

## OF CONVENIENCE

202 UNITS **STUDIO WITH POOL** 

14

STUDIO WITHOUT POOL

**56** 

**1BHK WITH POOL** 

**37** 

**1BHK WITHOUT POOL** 