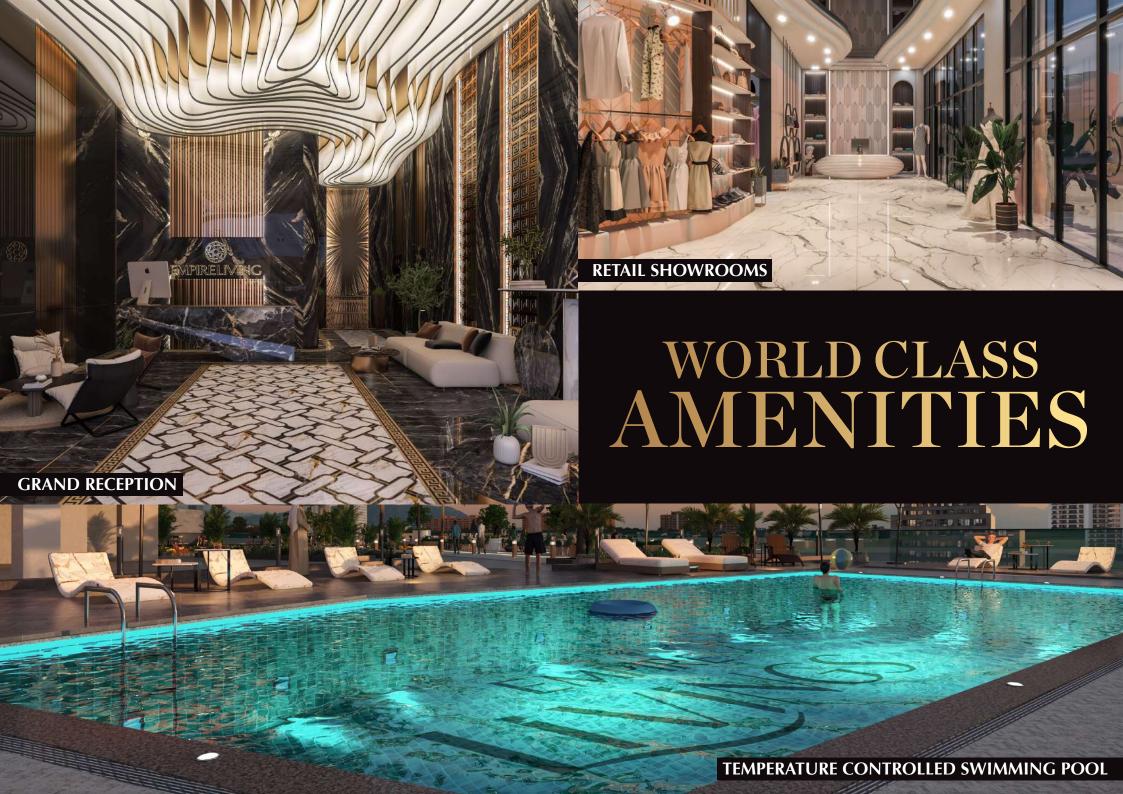

## COMPLETE FULL FLOOR FOR AMENITIES

SWIMMING POOL

**SITING AREA** 

**GYM** 

PADEL TENNIS

**WALKING TRACK** 

**INDOOR GAMES** 

KIDS PLAY AREA

**YOGA** 

SAUNA

CO-WORKING SPACE

**CINEMA** 

**STEAM** 

01

20%
DOWN PAYMENT

02