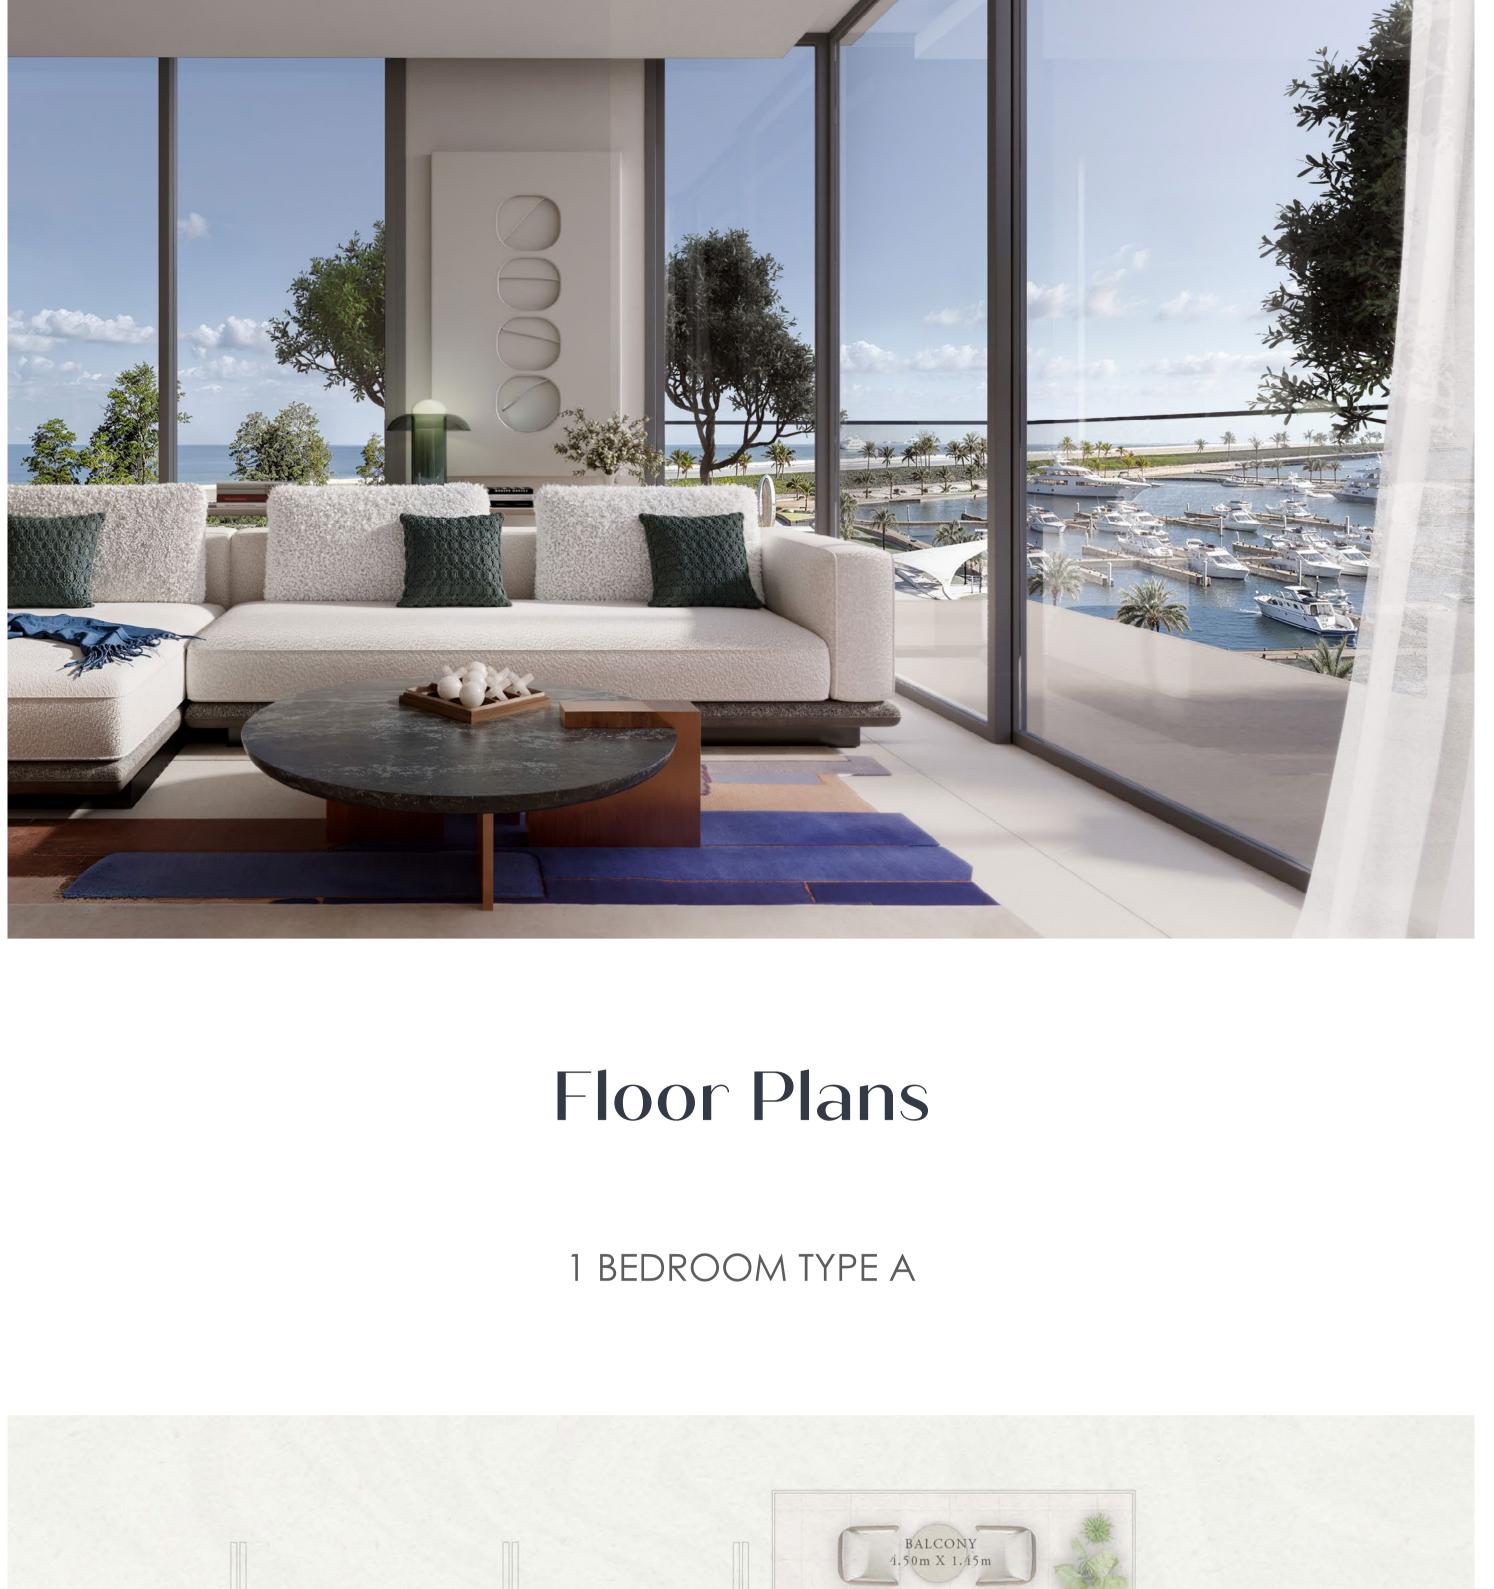

## in Jubai Choose between masterfully detailed and expansive 1-, 2-, 3- and 4-bedroom apartments with panoramic windows offering endless water and outdoor living space views.

Designed to be a contemporary residential oasis which offers tranquil surroundings and exciting nearby attractions.

LIVING

3.60m X 5.30m

DINING & KITCHEN

1.55m X 3.00m

FOYER 1.35m X 1.65m

mmm

CORRIDOR 1.35m X 1.85m

BALCONY 4.50m X 1.45m