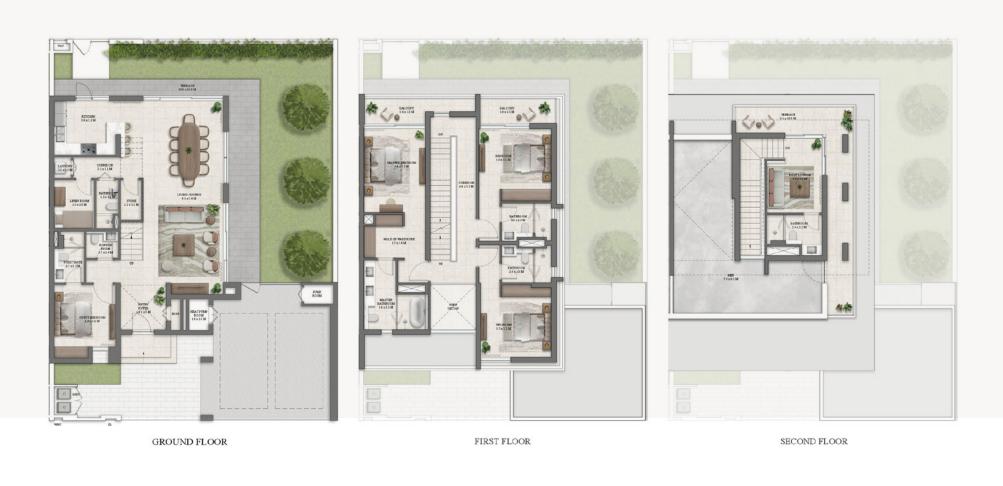

#### 4–Bedroom Typical Villa Floorplan, Type A

GROUND FLOOR

4–Bedroom Typical Villa Floorplan, Type B