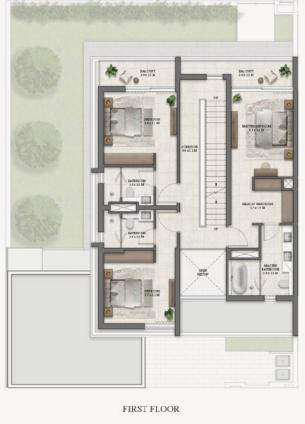

#### 4–Bedroom Typical Villa Floorplan, Type A

GROUND FLOOR

4–Bedroom Typical Villa Floorplan, Type B