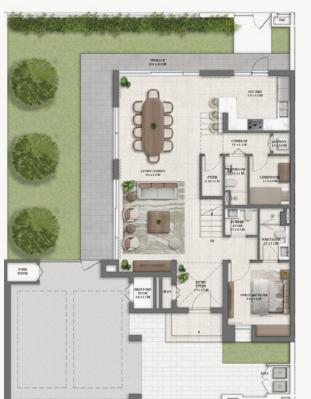

#### 4–Bedroom Typical Villa Floorplan, Type A

GROUND FLOOR

4–Bedroom Typical Villa Floorplan, Type B