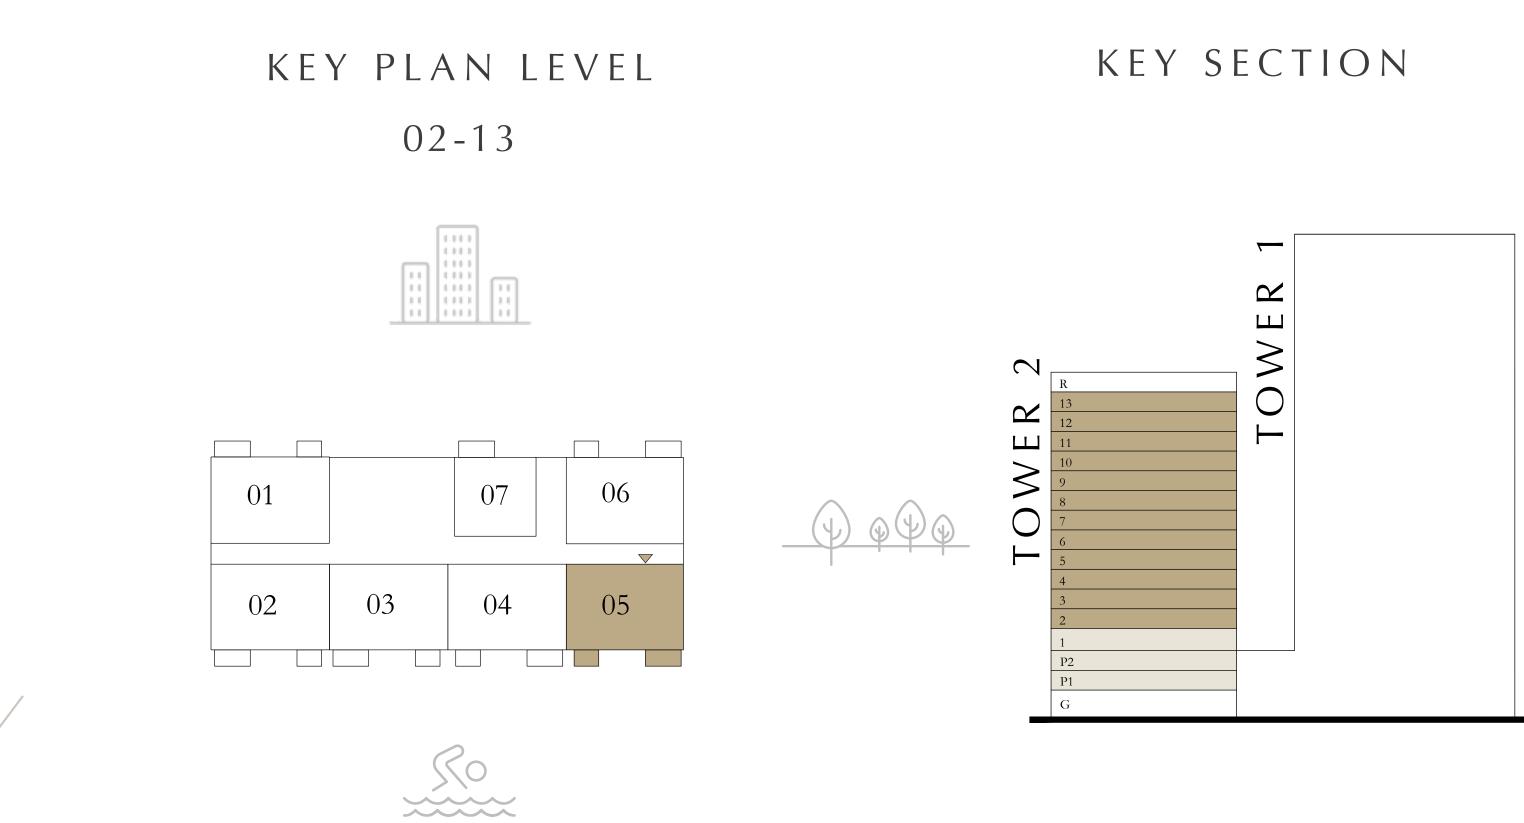

## FLOOR PLAN - TOWER 2

TOWER 2

#### BEDROOM

LEVEL 02-13 UNIT 07

| SUITE AREA   | 704.07 SQ.FT. | 6 |
|--------------|---------------|---|
| BALCONY AREA | 61.14 SQ.FT.  |   |
| TOTAL AREA   | 765.21 SQ.FT. | 7 |

Disclaimer : All dimensions are in imperial and metric, and measured from finish to finish excluding construction tolerances. 2. All materials, dimensions, and drawings are approximate only. 3. Information is subject to change without notice, at developer's absolute discretion. 4. Actual area may vary from the stated area. 5. Drawings not to scale. 6. All images used are for illustrative purposes only and do not represent the actual size, features, specifications, fittings, and furnishings. 7. The developer reserves the right to make revisions / alterations, at it's absolute discretion, without any liability whatsoever.

65.41 SQ.M.

5.68 SQ.M.

71.09 SQ.M.

TOWER 2