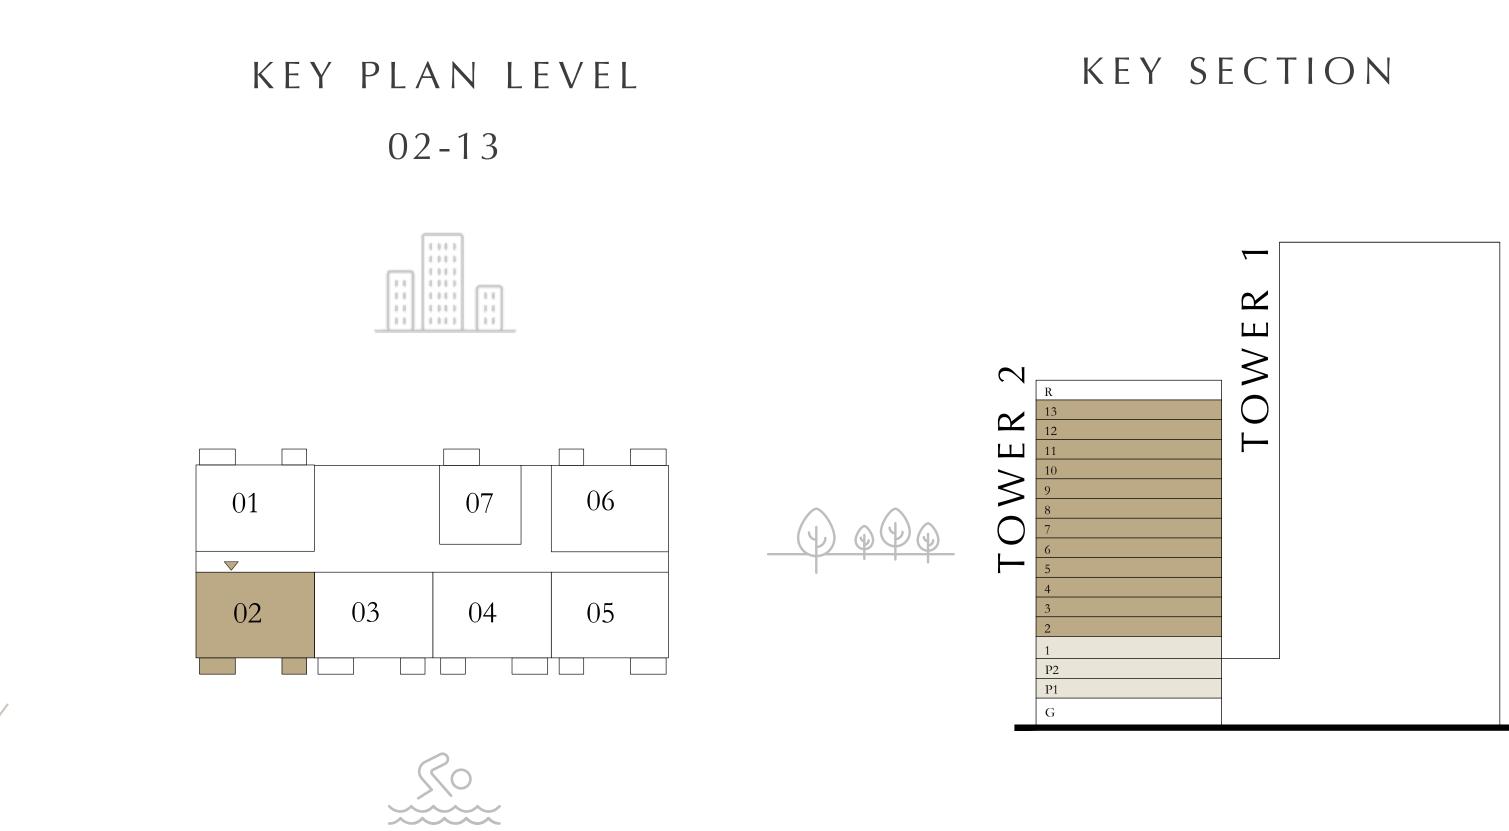

#### 2 BEDROOM

LEVEL 02-13 UNIT 01

| SUITE AREA   | 1041.09 SQ.FT. | ç |
|--------------|----------------|---|
| BALCONY AREA | 103.12 SQ.FT.  |   |
| TOTAL AREA   | 1144.21 SQ.FT. | 1 |

Disclaimer : All dimensions are in imperial and metric, and measured from finish to finish to finish excluding construction tolerances. 2. All materials, dimensions, and drawings are approximate only. 3. Information is subject to change without notice, at developer's absolute discretion. 4. Actual area may vary from the stated area. 5. Drawings not to scale. 6. All images used are for illustrative purposes only and do not represent the actual size, features, specifications, fittings, and furnishings. 7. The developer reserves the right to make revisions / alterations, at it's absolute discretion, without any liability whatsoever.

96.72 SQ.M.

9.58 SQ.M.

TOWER 2