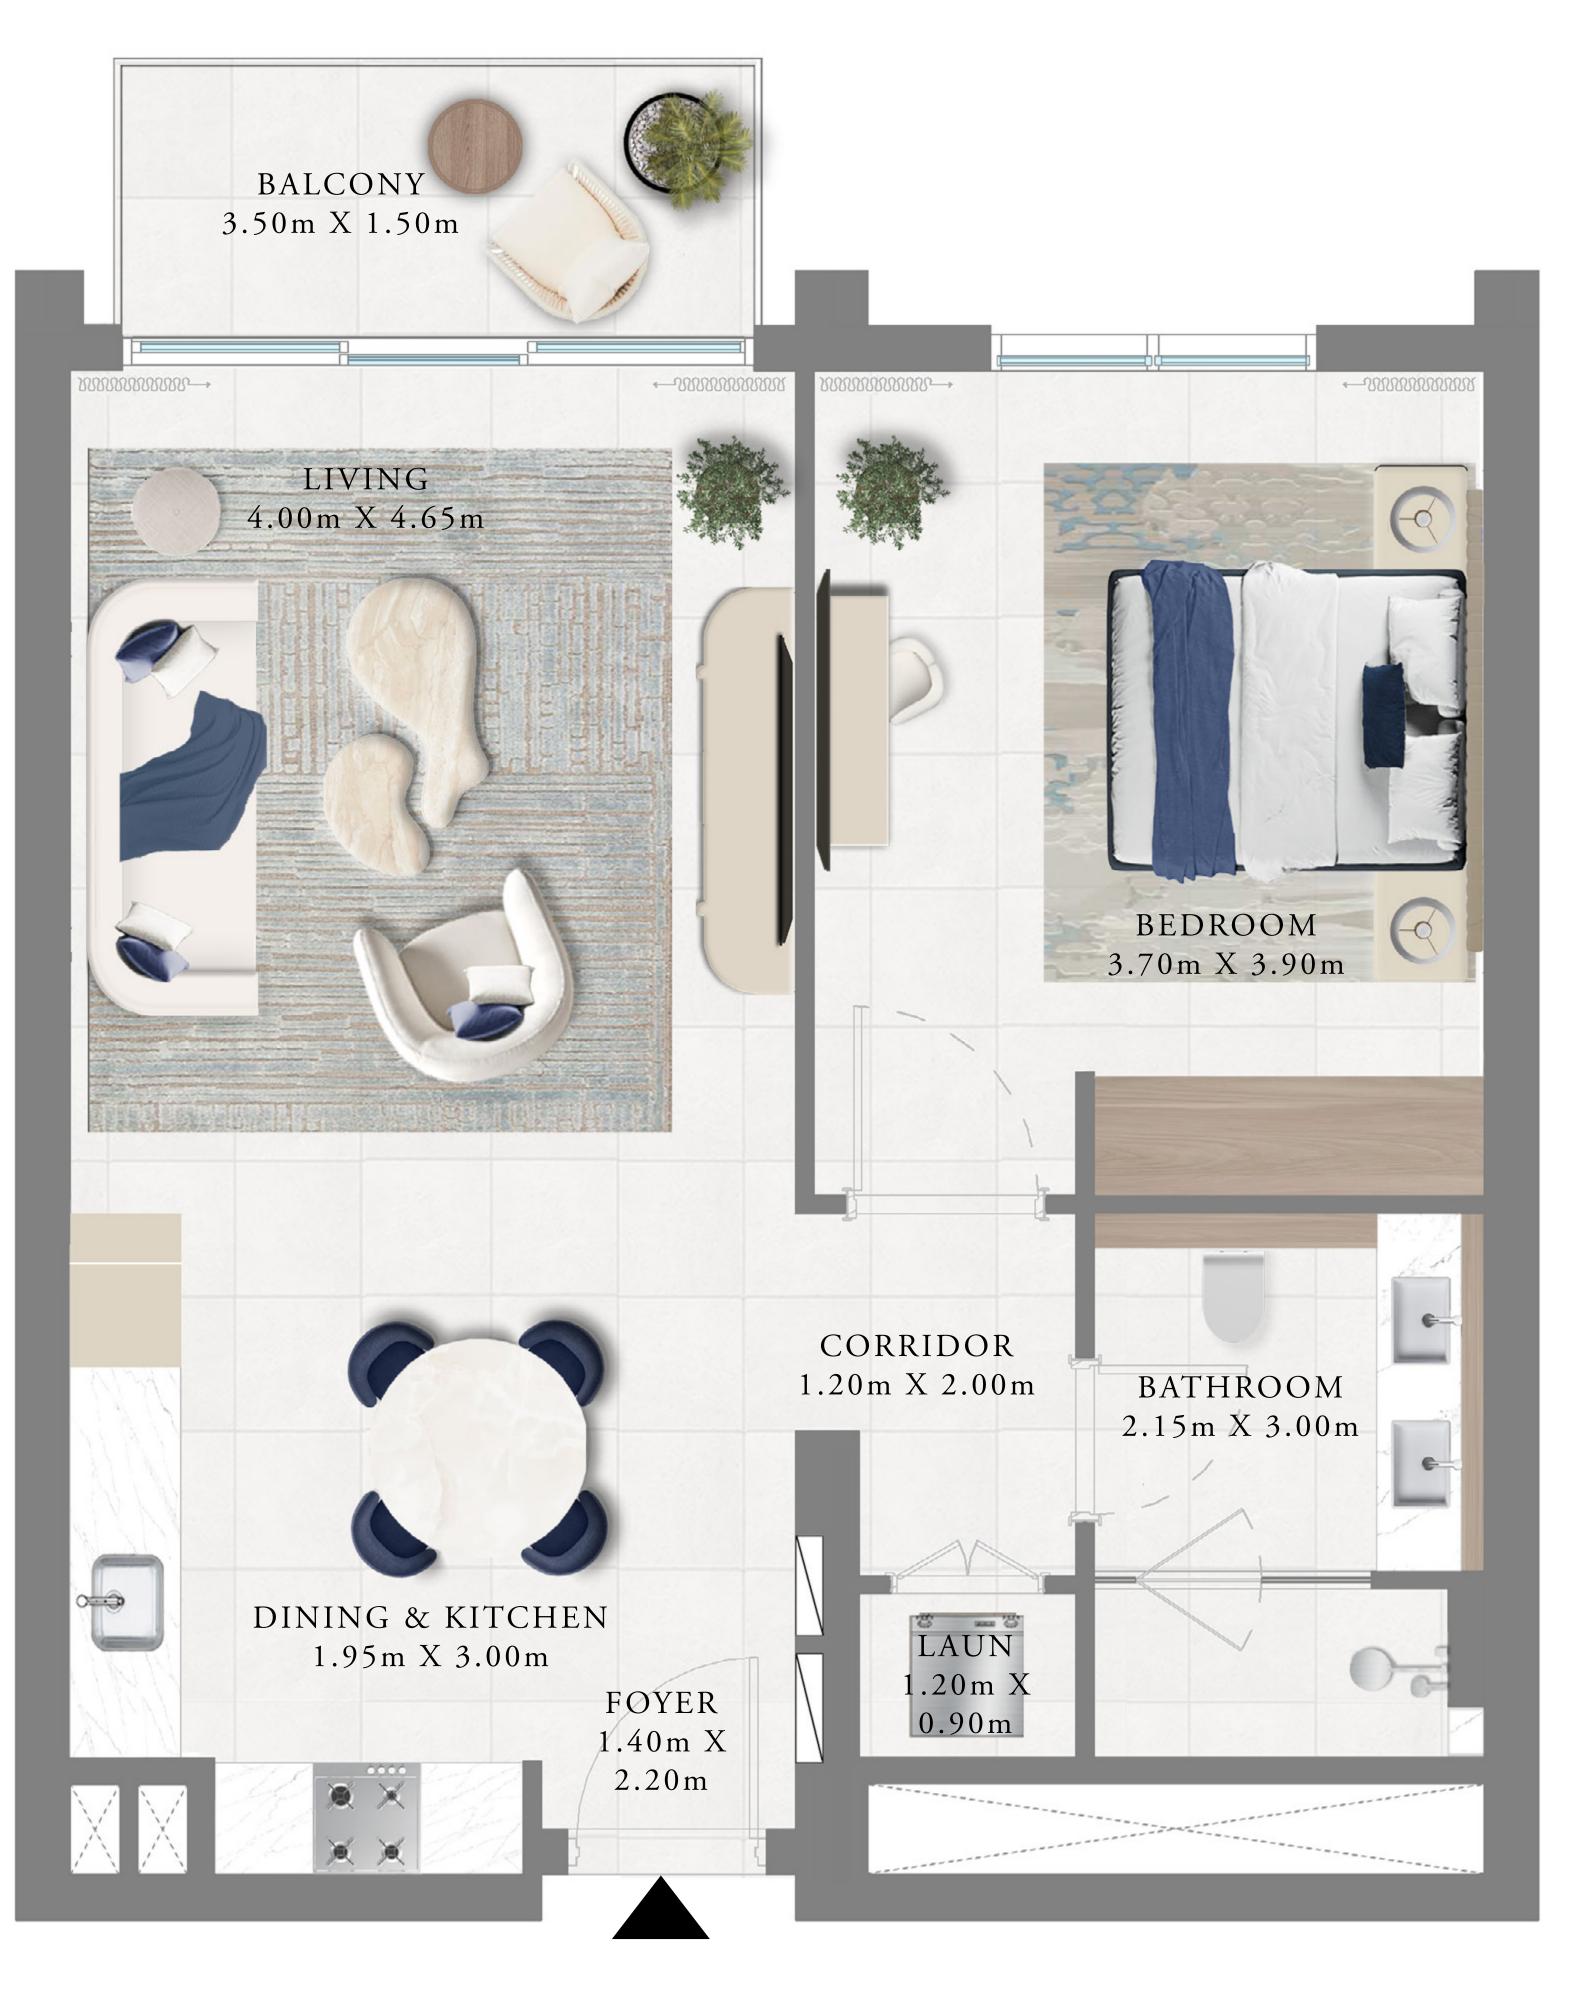

## BEDROOM

UNIT 07

LEVEL 01

| SUITE AREA   | 704.07 SQ.FT. | 6 |
|--------------|---------------|---|
| BALCONY AREA | 61.14 SQ.FT.  |   |
| TOTAL AREA   | 765.21 SQ.FT. | / |

Disclaimer : All dimensions are in imperial and metric, and measured from finish to finish excluding construction tolerances. 2. All materials, dimensions, and drawings are approximate only. 3. Information is subject to change without notice, at developer's absolute discretion. 4. Actual area may vary from the stated area. 5. Drawings not to scale. 6. All images used are for illustrative purposes only and do not represent the actual size, features, specifications, fittings, and furnishings. 7. The developer reserves the right to make revisions / alterations, at it's absolute discretion, without any liability whatsoever.

65.41 SQ.M.

5.68 SQ.M.

71.09 SQ.M.

TOWER 2