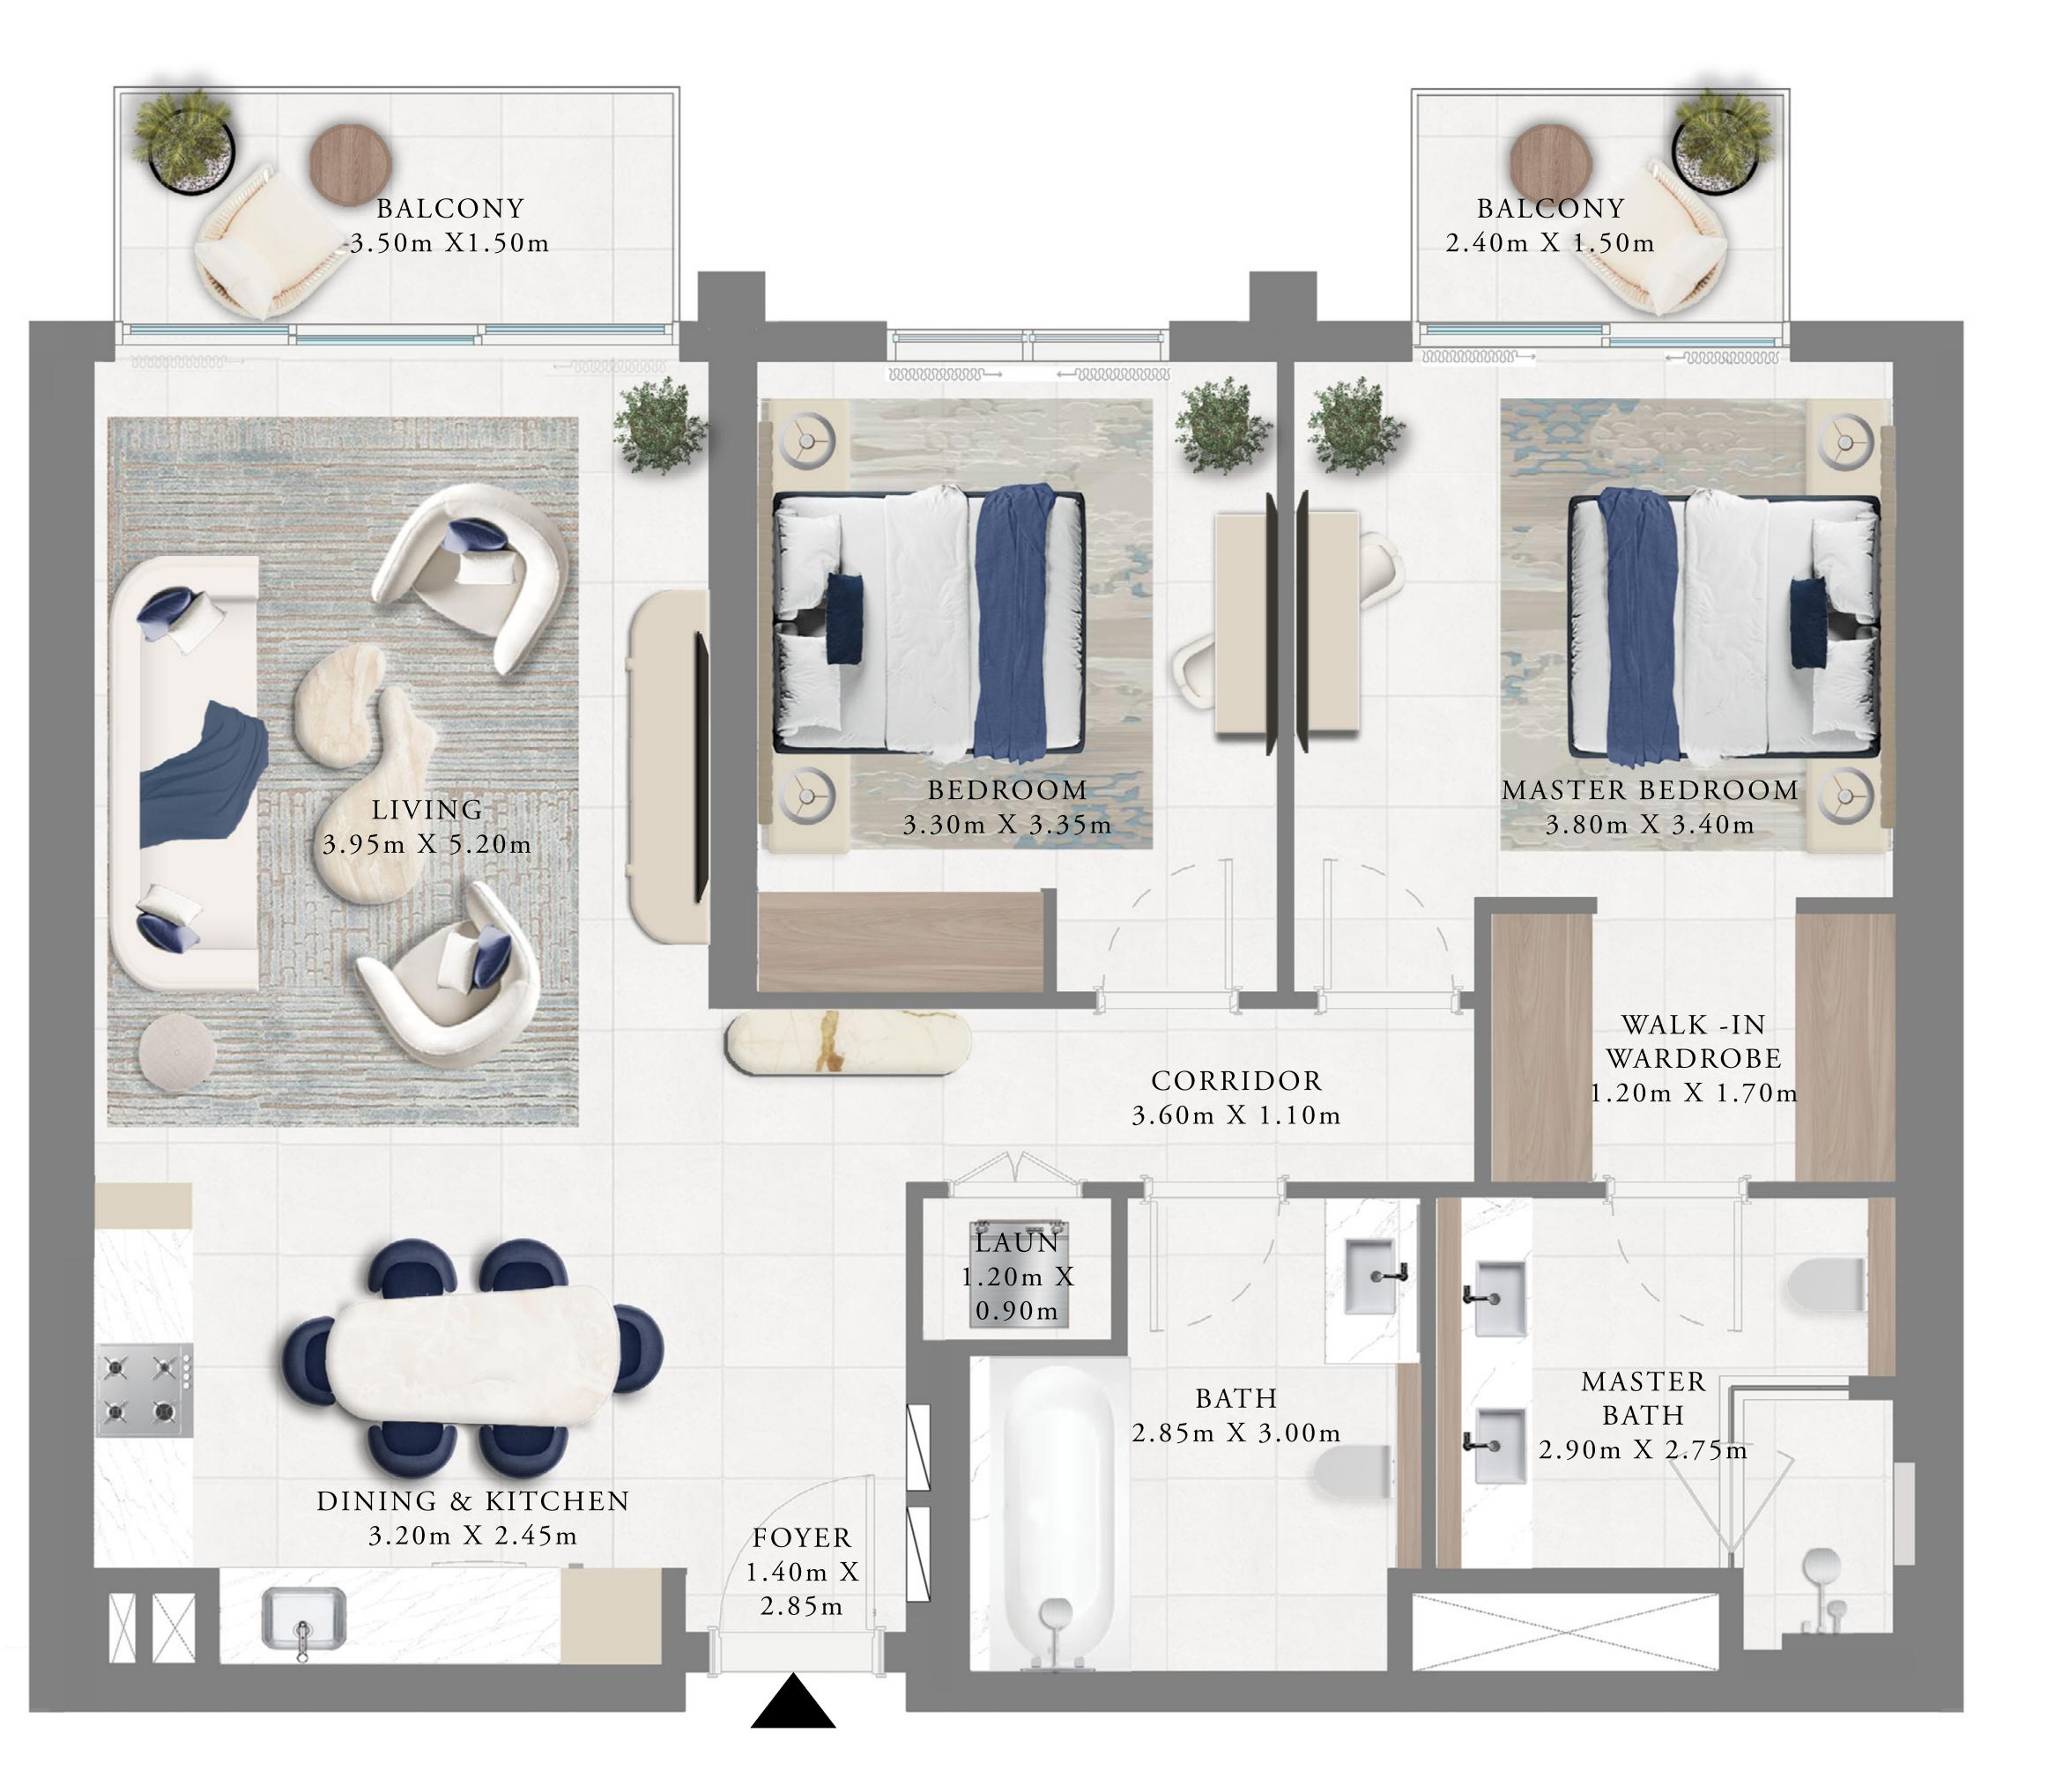

#### 2 BEDROOM

LEVEL 01 UNIT 04

|   | SUITE AREA   | 1051.96 SQ.FT. | ç |
|---|--------------|----------------|---|
|   | BALCONY AREA | 401.92 SQ.FT.  | 3 |
| _ | TOTAL AREA   | 1453.88 SQ.FT. | 1 |

Disclaimer : All dimensions are in imperial and metric, and measured from finish to finish excluding construction tolerances. 2. All materials, dimensions, and drawings are approximate only. 3. Information is subject to change without notice, at developer's absolute discretion. 4. Actual area may vary from the stated area. 5. Drawings not to scale. 6. All images used are for illustrative purposes only and do not represent the actual size, features, specifications, fittings, and furnishings. 7. The developer reserves the right to make revisions / alterations, at it's absolute discretion, without any liability whatsoever.

97.73 SQ.M.

37.34 SQ.M.

135.07 SQ.M.

TOWER 2