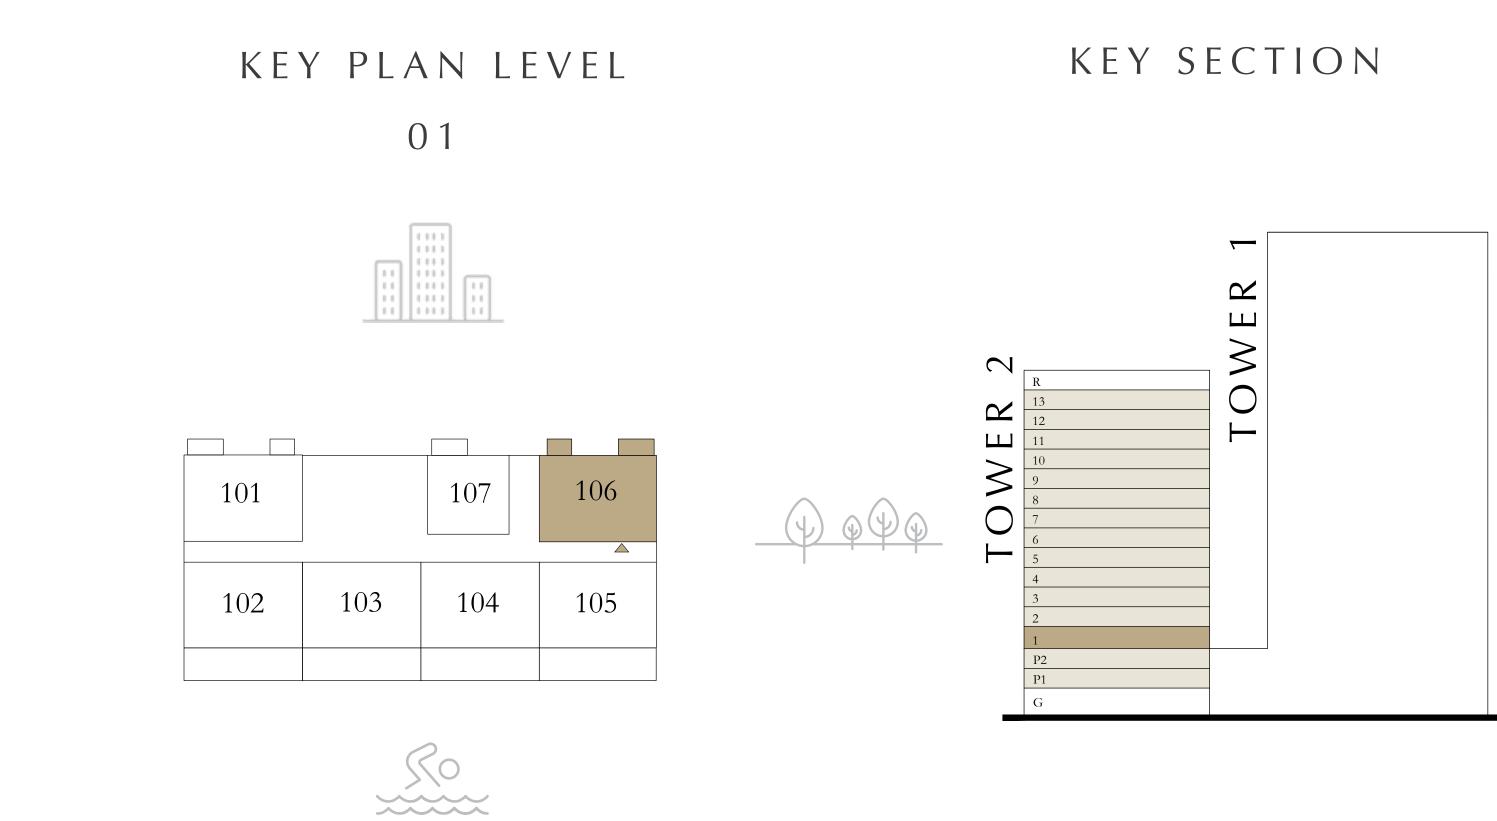

## BEDROOM

UNIT 07

LEVEL 01

| SUITE AREA   | 704.07 SQ.FT. | 6 |
|--------------|---------------|---|
| BALCONY AREA | 61.14 SQ.FT.  |   |
| TOTAL AREA   | 765.21 SQ.FT. | / |

Disclaimer : All dimensions are in imperial and metric, and measured from finish to finish excluding construction tolerances. 2. All materials, dimensions, and drawings are approximate only. 3. Information is subject to change without notice, at developer's absolute discretion. 4. Actual area may vary from the stated area. 5. Drawings not to scale. 6. All images used are for illustrative purposes only and do not represent the actual size, features, specifications, fittings, and furnishings. 7. The developer reserves the right to make revisions / alterations, at it's absolute discretion, without any liability whatsoever.