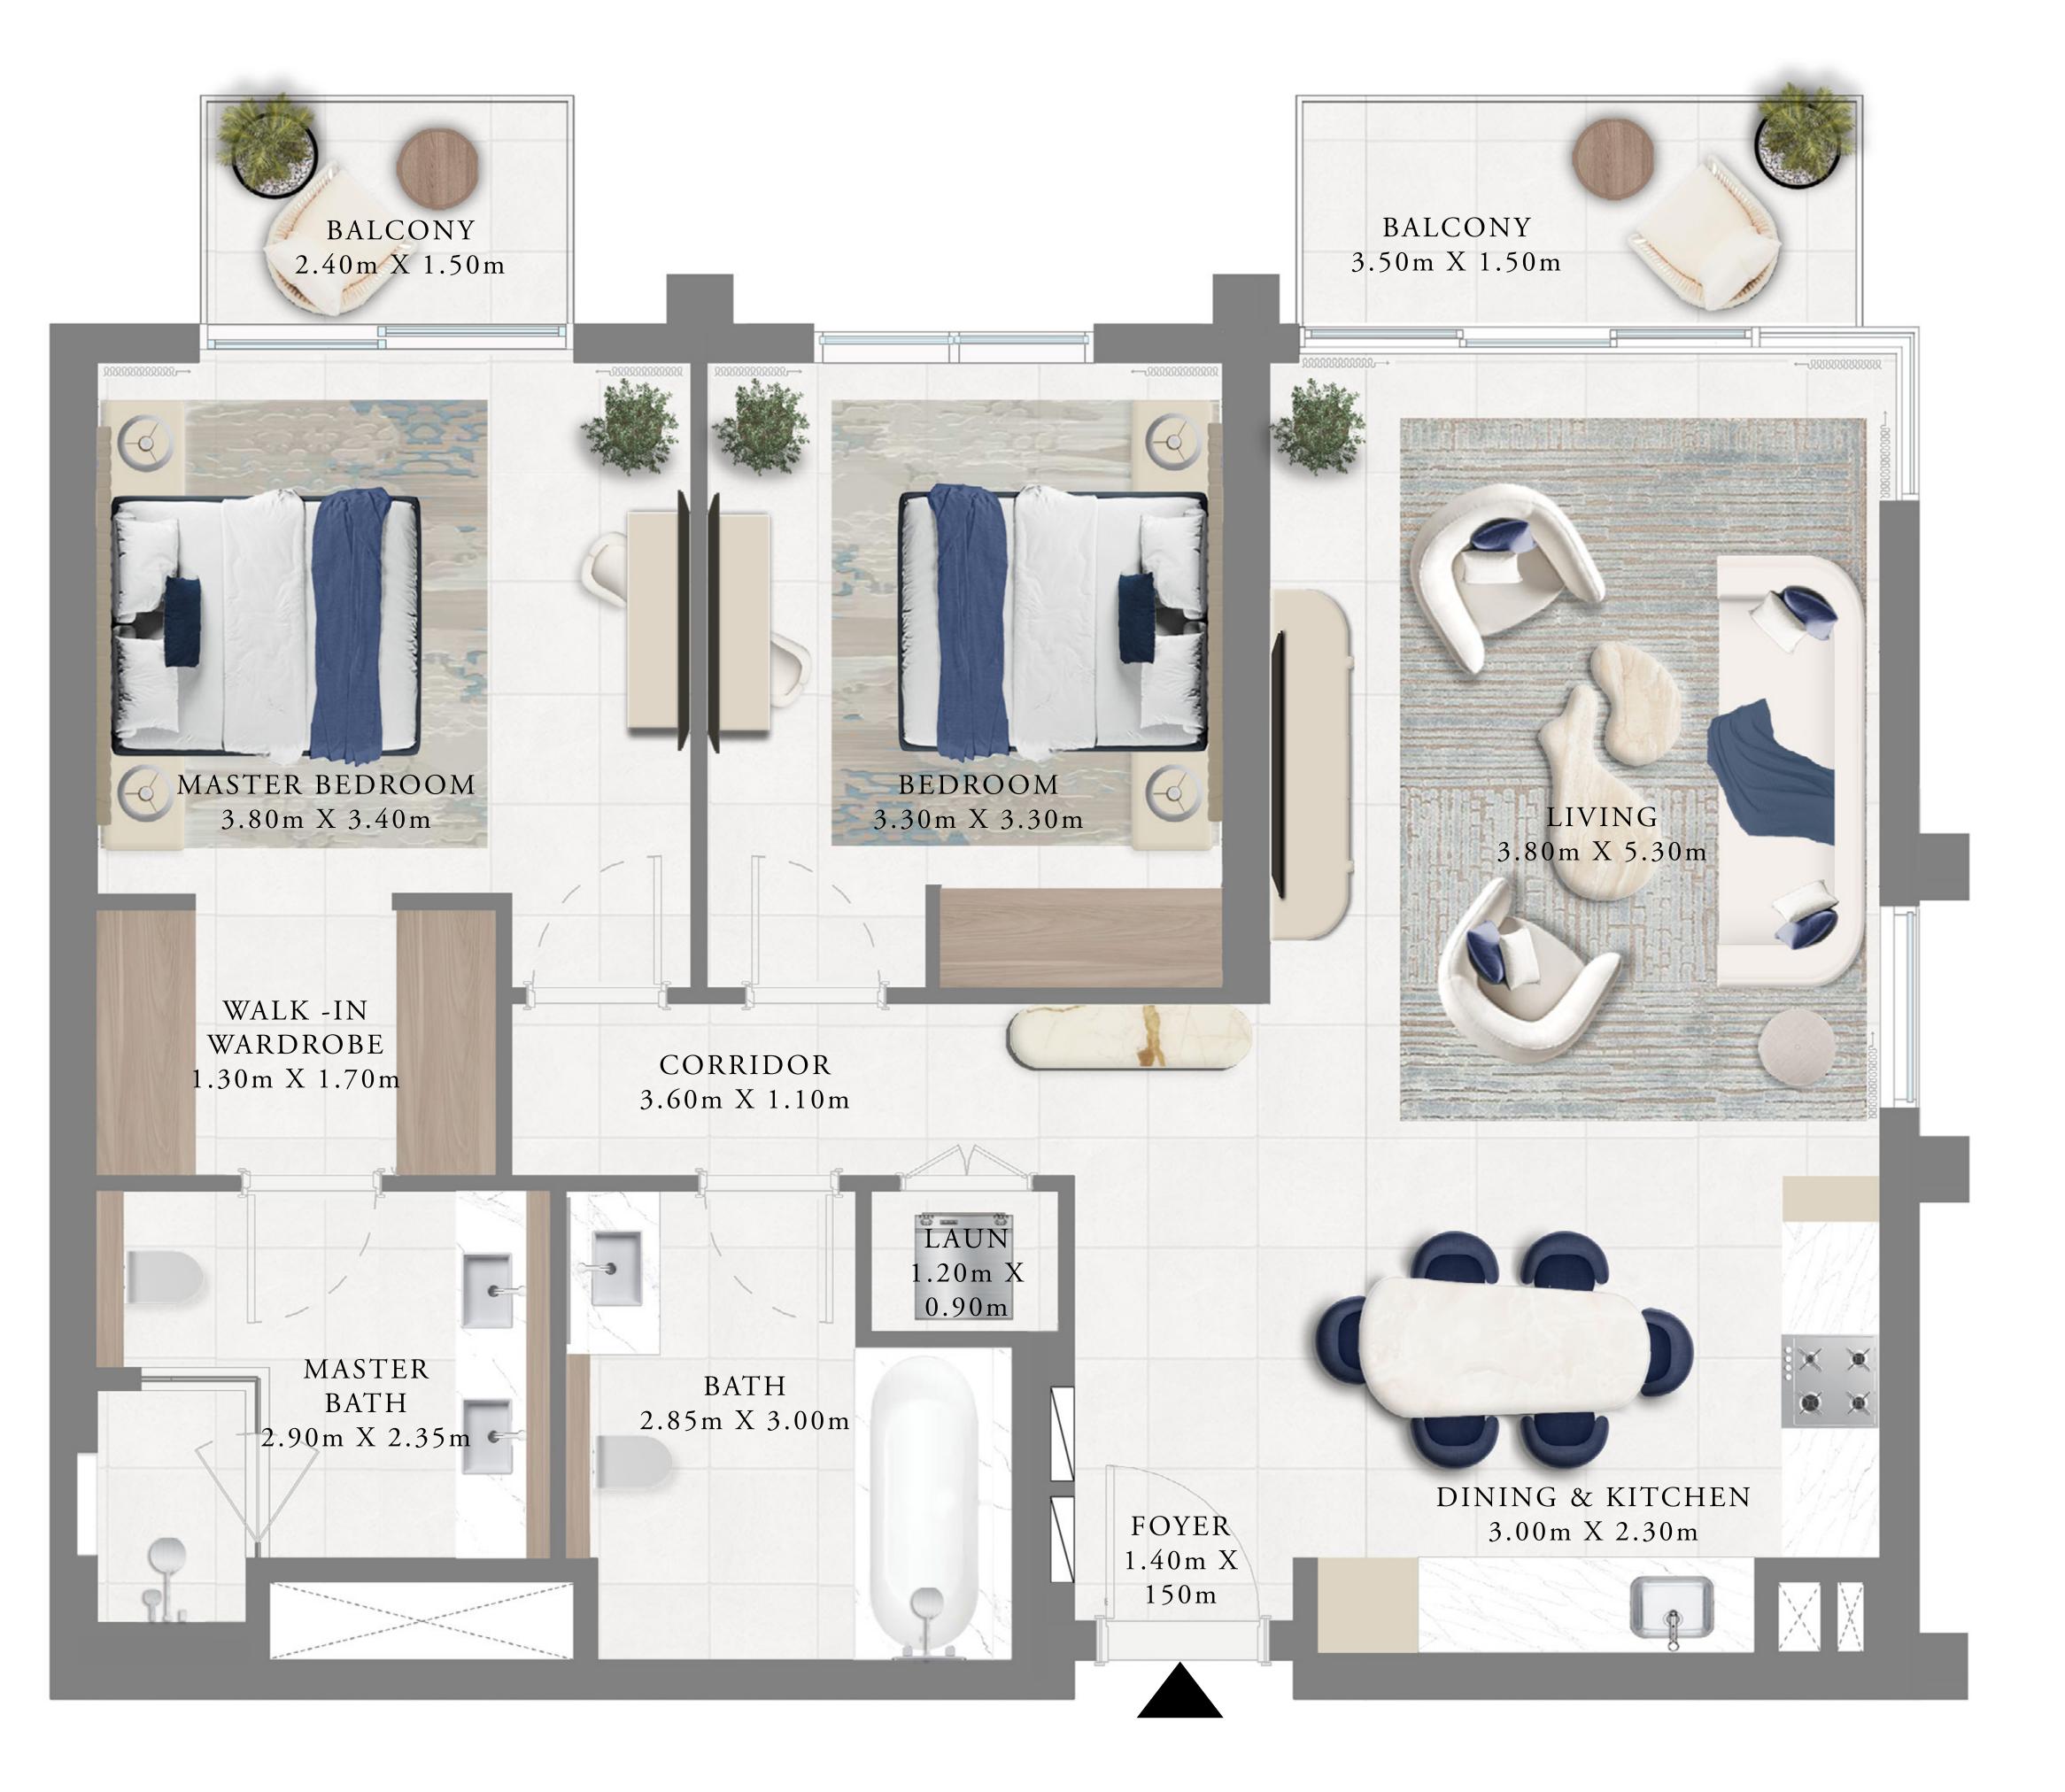

### 2 BEDROOM

LEVEL 01 UNIT 02

|   | SUITE AREA   | 1040.12 SQ.FT. | Ç |
|---|--------------|----------------|---|
|   | BALCONY AREA | 391.70 SQ.FT.  |   |
| _ | TOTAL AREA   | 1431.82 SQ.FT. | 1 |

Disclaimer : All dimensions are in imperial and metric, and measured from finish to finish excluding construction tolerances. 2. All materials, dimensions, and drawings are approximate only. 3. Information is subject to change without notice, at developer's absolute discretion. 4. Actual area may vary from the stated area. 5. Drawings not to scale. 6. All images used are for illustrative purposes only and do not represent the actual size, features, specifications, fittings, and furnishings. 7. The developer reserves the right to make revisions / alterations, at it's absolute discretion, without any liability whatsoever.

96.63 SQ.M.

36.39 SQ.M.

133.02 SQ.M.

TOWER 2