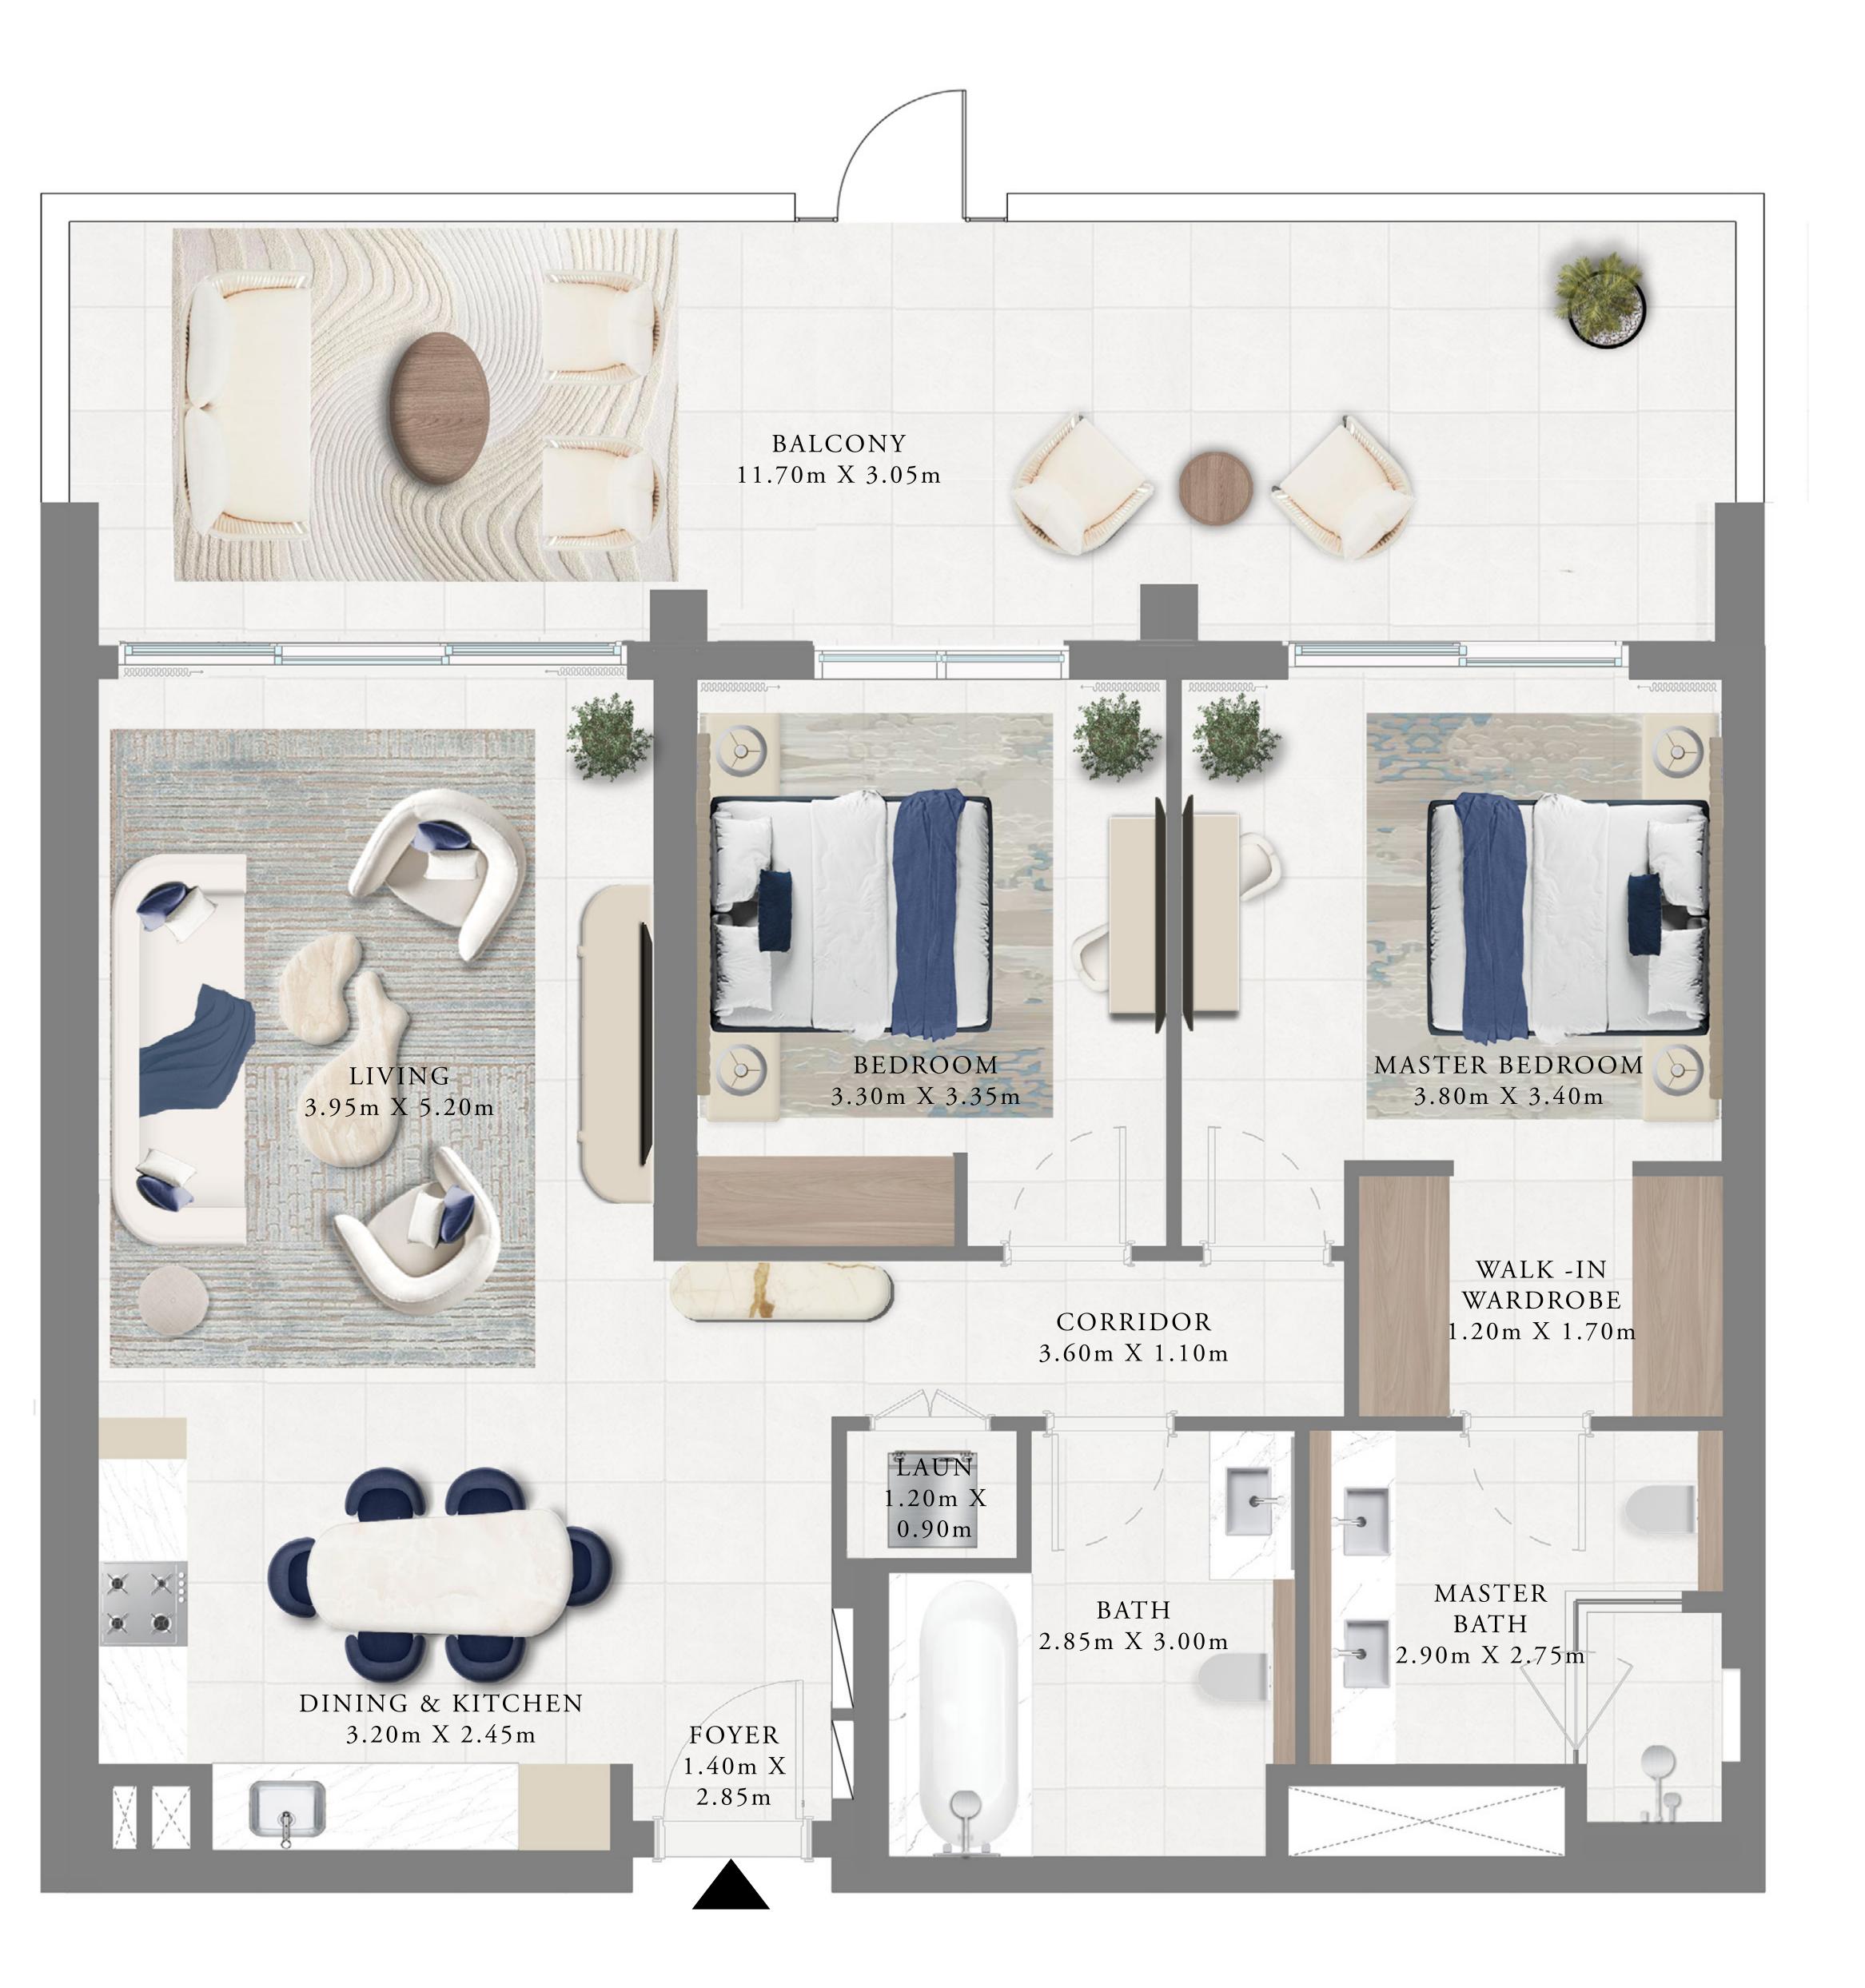

### 2 BEDROOM

LEVEL 01 UNIT 05

| SUITE AREA   | 1040.12 SQ.FT. | Ç |
|--------------|----------------|---|
| BALCONY AREA | 395.25 SQ.FT.  | 3 |
| TOTAL AREA   | 1435.37 SQ.FT. | 1 |

Disclaimer : All dimensions are in imperial and metric, and measured from finish to finish excluding construction tolerances. 2. All materials, dimensions, and drawings are approximate only. 3. Information is subject to change without notice, at developer's absolute discretion. 4. Actual area may vary from the stated area. 5. Drawings not to scale. 6. All images used are for illustrative purposes only and do not represent the actual size, features, specifications, fittings, and furnishings. 7. The developer reserves the right to make revisions / alterations, at it's absolute discretion, without any liability whatsoever.

96.63 SQ.M.

36.72 SQ.M.

133.35 SQ.M.

TOWER 2