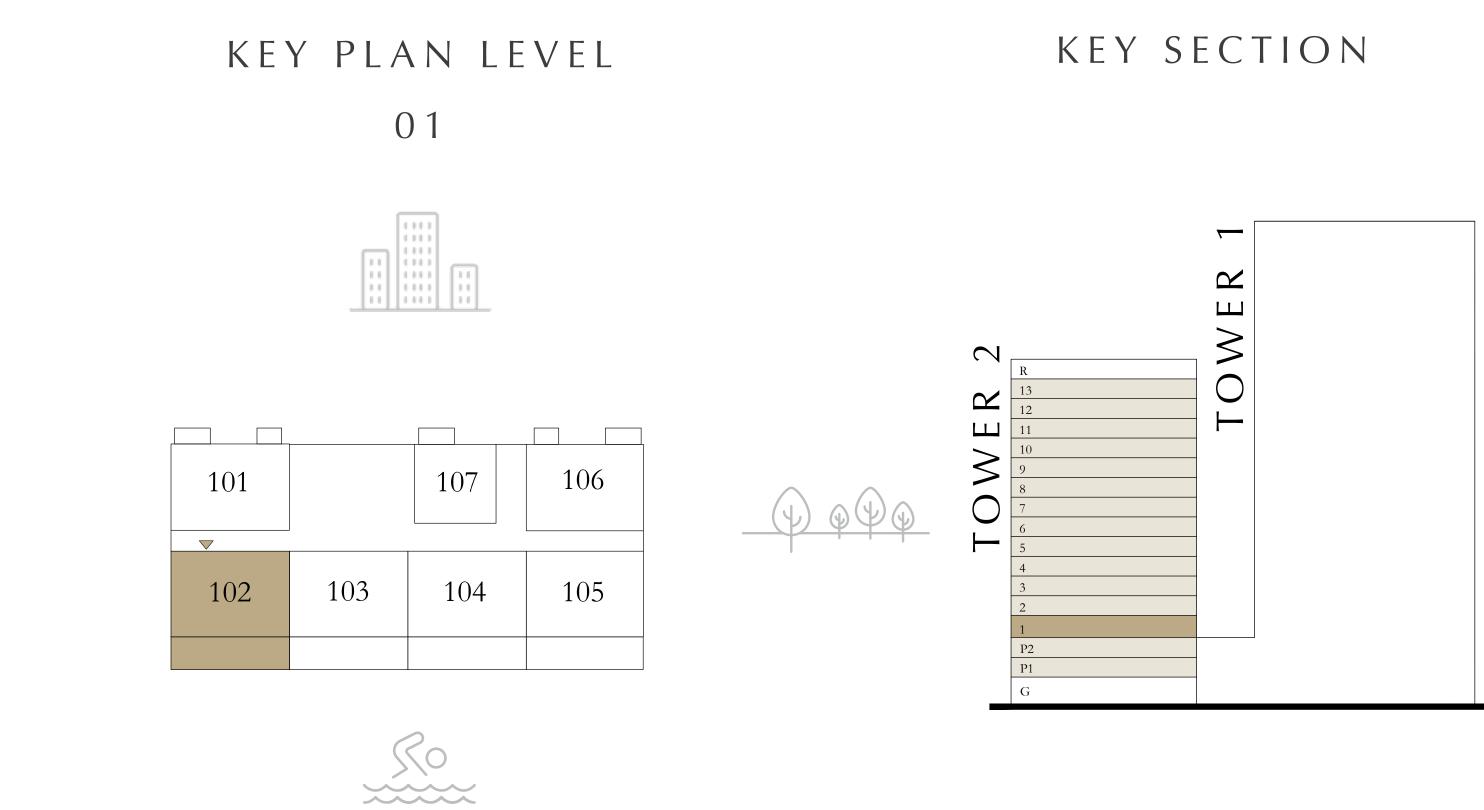

## FLOOR PLAN - TOWER 2

TOWER 2

#### BEDROOM

PODIUM 01 & 02 UNIT 02

SUITE AREA 704.07 SQ.FT. BALCONY AREA 61.14 SQ.FT. TOTAL AREA 765.21 SQ.FT.

KEY SECTION KEY PLAN LEVEL PODIUM 01 & 02  $\sim$  $\geq$ 01 03

Disclaimer : All dimensions are in imperial and metric, and measured from finish to finish excluding construction tolerances. 2. All materials, dimensions, and drawings are approximate only. 3. Information is subject to change without notice, at developer's absolute discretion. 4. Actual area may vary from the stated area. 5. Drawings not to scale. 6. All images used are for illustrative purposes only and do not represent the actual size, features, specifications, fittings, and furnishings. 7. The developer reserves the right to make revisions / alterations, at it's absolute discretion, without any liability whatsoever.

65.41 SQ.M

5.68 SQ.M

71.09 SQ.M

TOWER 2