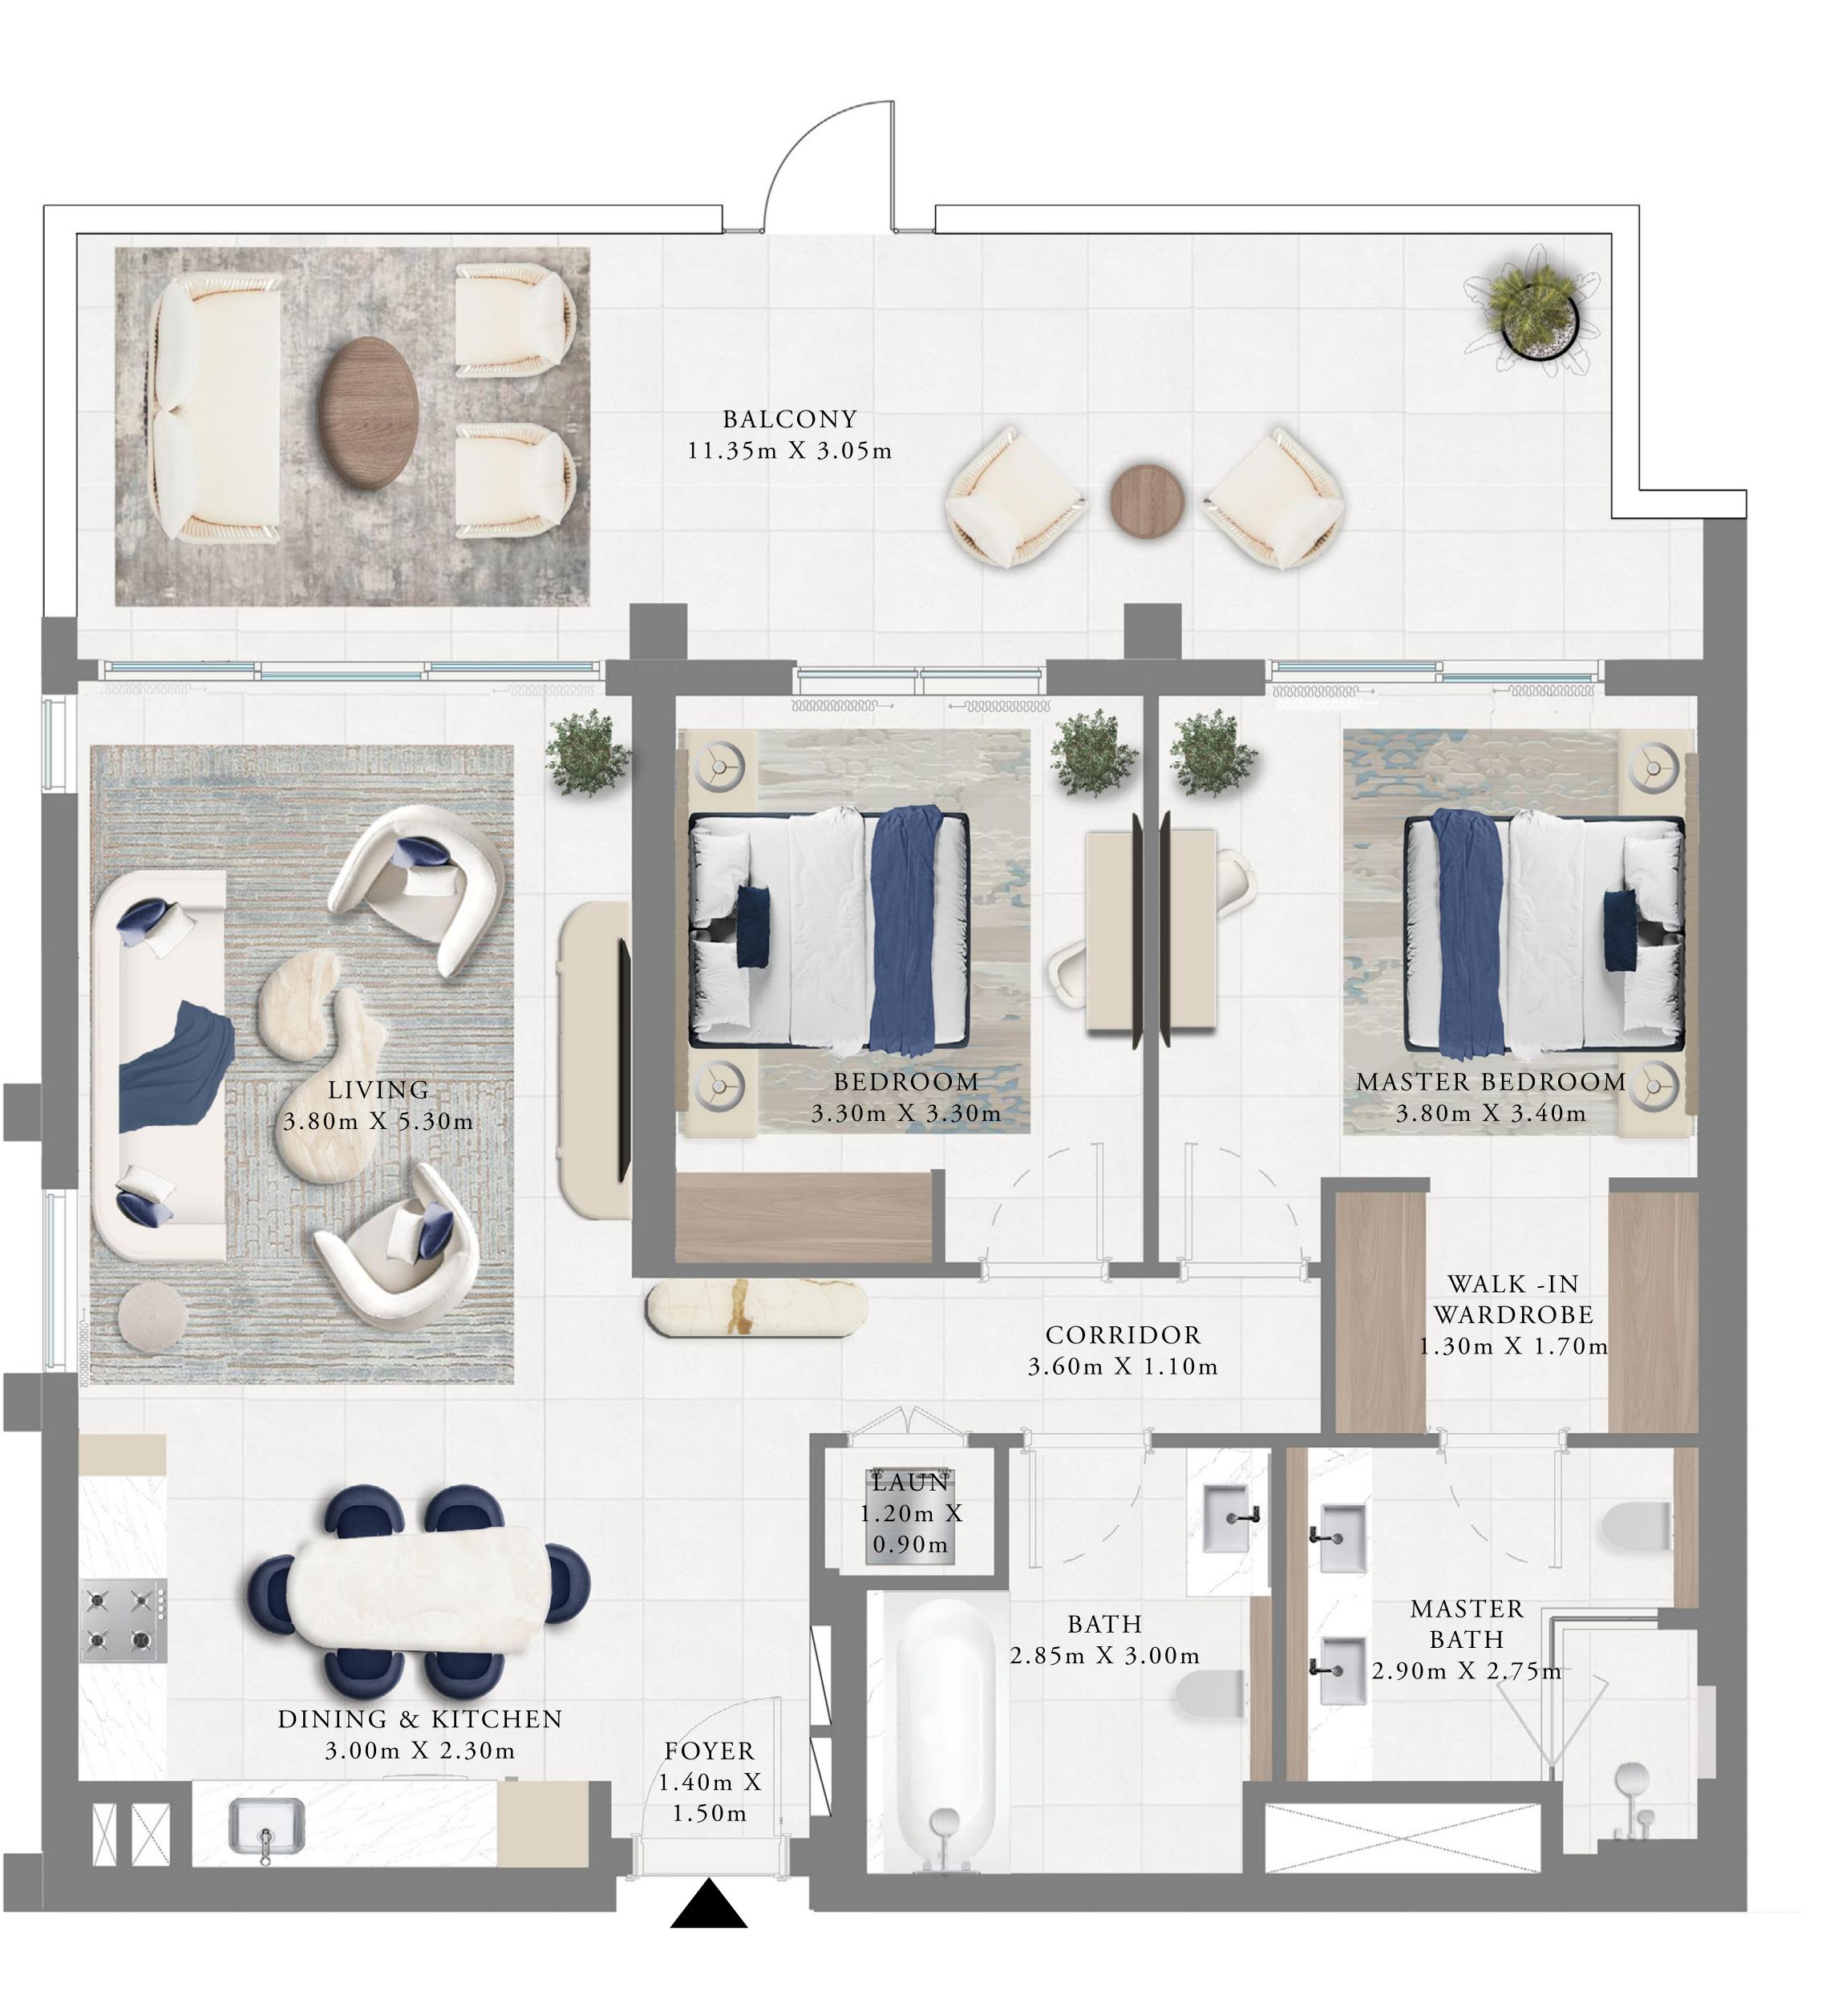

### 2 BEDROOM

LEVEL 01 UNIT 05

| SUITE AREA   | 1040.12 SQ.FT. | Ç |
|--------------|----------------|---|
| BALCONY AREA | 395.25 SQ.FT.  | 3 |
| TOTAL AREA   | 1435.37 SQ.FT. | 1 |

Disclaimer : All dimensions are in imperial and metric, and measured from finish to finish excluding construction tolerances. 2. All materials, dimensions, and drawings are approximate only. 3. Information is subject to change without notice, at developer's absolute discretion. 4. Actual area may vary from the stated area. 5. Drawings not to scale. 6. All images used are for illustrative purposes only and do not represent the actual size, features, specifications, fittings, and furnishings. 7. The developer reserves the right to make revisions / alterations, at it's absolute discretion, without any liability whatsoever.

96.63 SQ.M.

36.72 SQ.M.

133.35 SQ.M.

TOWER 2