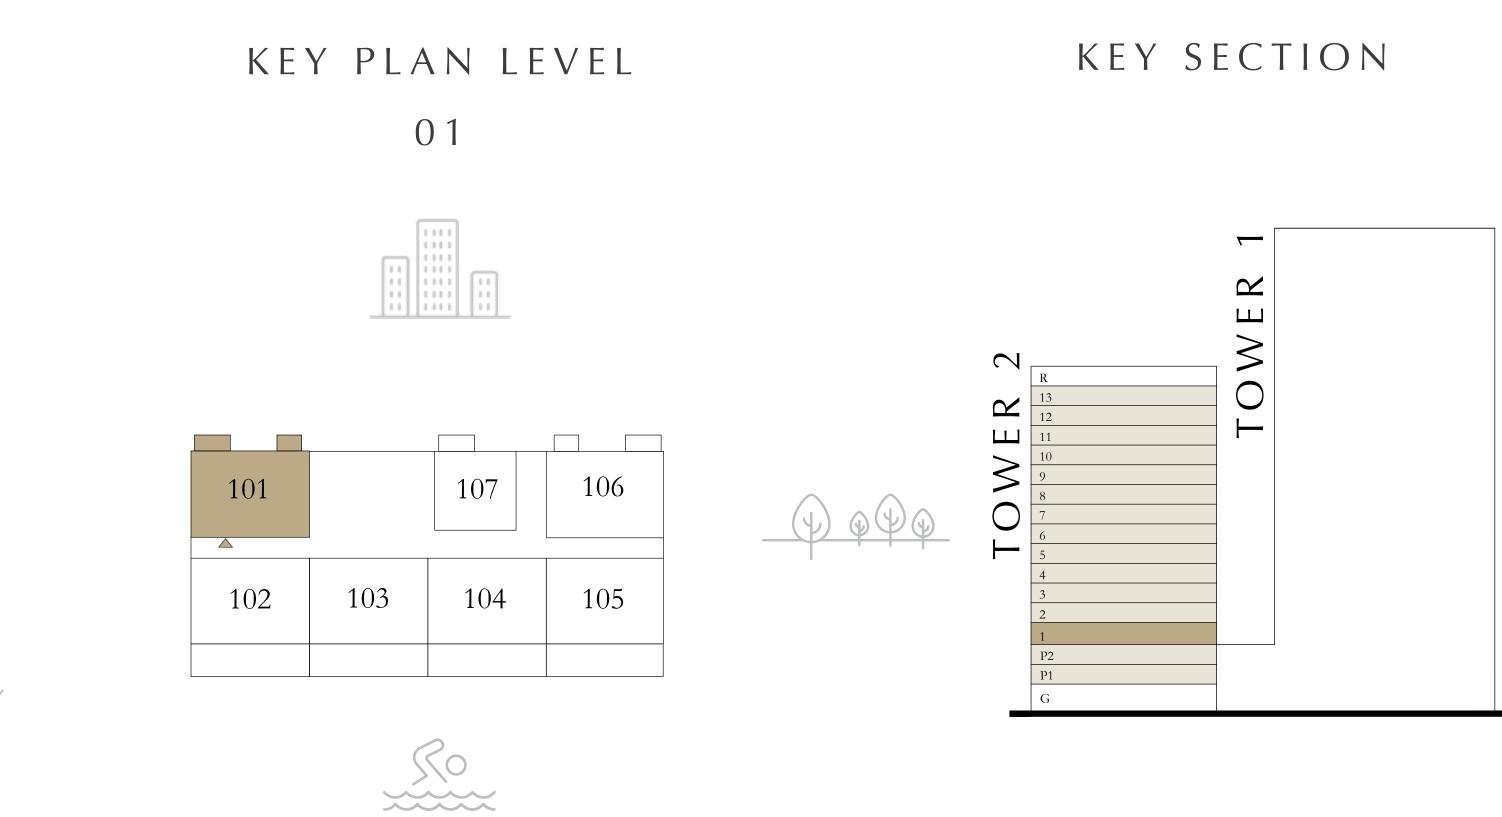

#### 2 BEDROOM

PODIUM 01 & 02 UNIT 01

| SUITE AREA   | 1039.58 to<br>1040.44 SQ.FT. | 9   |
|--------------|------------------------------|-----|
| BALCONY AREA | 102.15 to<br>103.12 SQ.FT.   |     |
| TOTAL AREA   | 1141.73 to<br>1143.56 SQ.FT. | 1 ( |

Disclaimer : All dimensions are in imperial and metric, and measured from finish to finish to finish excluding construction tolerances. 2. All materials, dimensions, and drawings are approximate only. 3. Information is subject to change without notice, at developer's absolute discretion. 4. Actual area may vary from the stated area. 5. Drawings not to scale. 6. All images used are for illustrative purposes only and do not represent the actual size, features, specifications, fittings, and furnishings. 7. The developer reserves the right to make revisions / alterations, at it's absolute discretion, without any liability whatsoever.

96.58 to 96.66 SQ.M.

9.49 to 9.58 SQ.M.

106.07 to 106.24 SQ.M.

TOWER 2