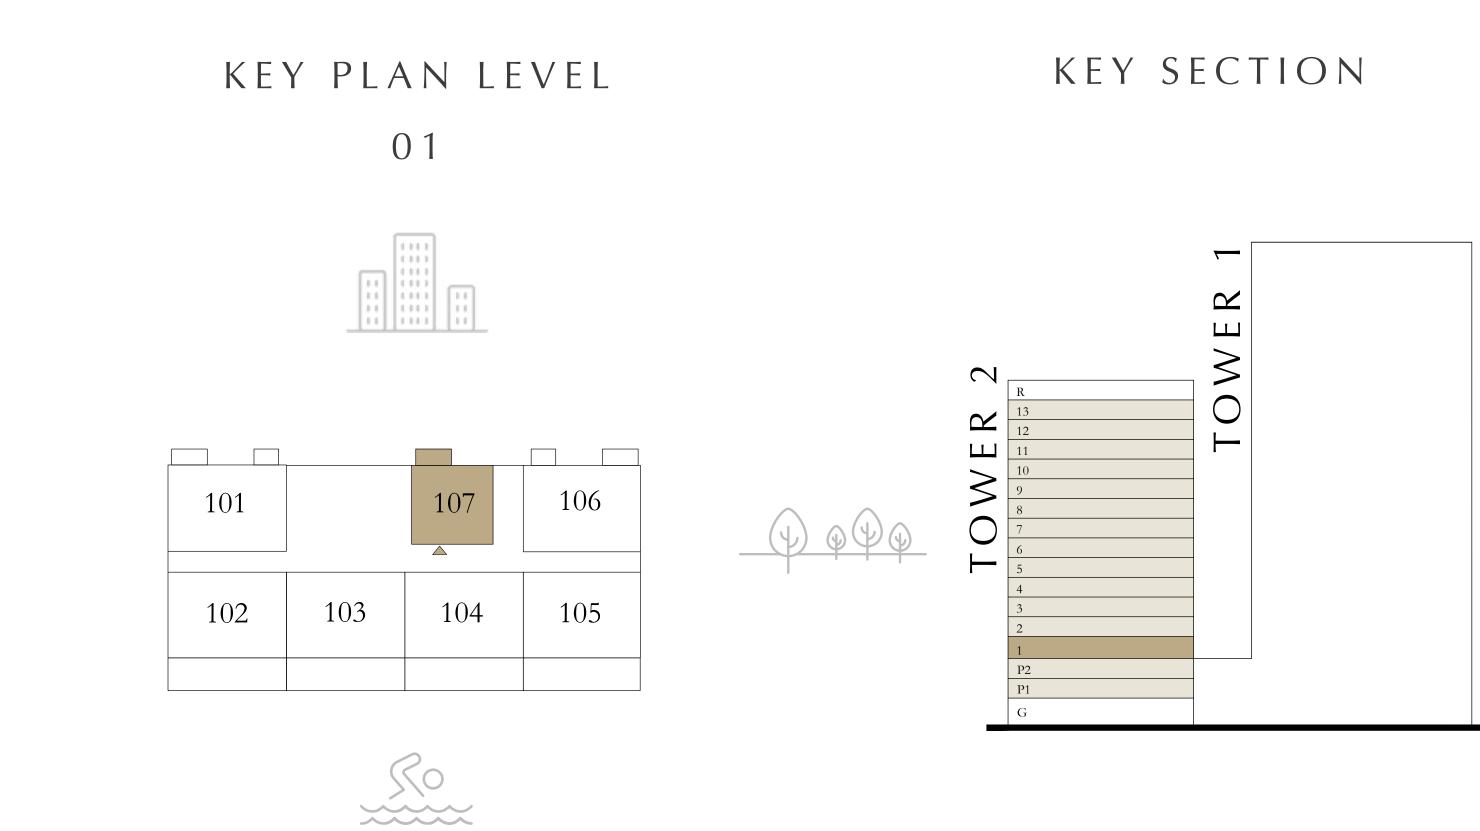

## BEDROOM

UNIT 07

LEVEL 01

| SUITE AREA   | 704.07 SQ.FT. | 6 |
|--------------|---------------|---|
| BALCONY AREA | 61.14 SQ.FT.  |   |
| TOTAL AREA   | 765.21 SQ.FT. | / |

Disclaimer : All dimensions are in imperial and metric, and measured from finish to finish excluding construction tolerances. 2. All materials, dimensions, and drawings are approximate only. 3. Information is subject to change without notice, at developer's absolute discretion. 4. Actual area may vary from the stated area. 5. Drawings not to scale. 6. All images used are for illustrative purposes only and do not represent the actual size, features, specifications, fittings, and furnishings. 7. The developer reserves the right to make revisions / alterations, at it's absolute discretion, without any liability whatsoever.