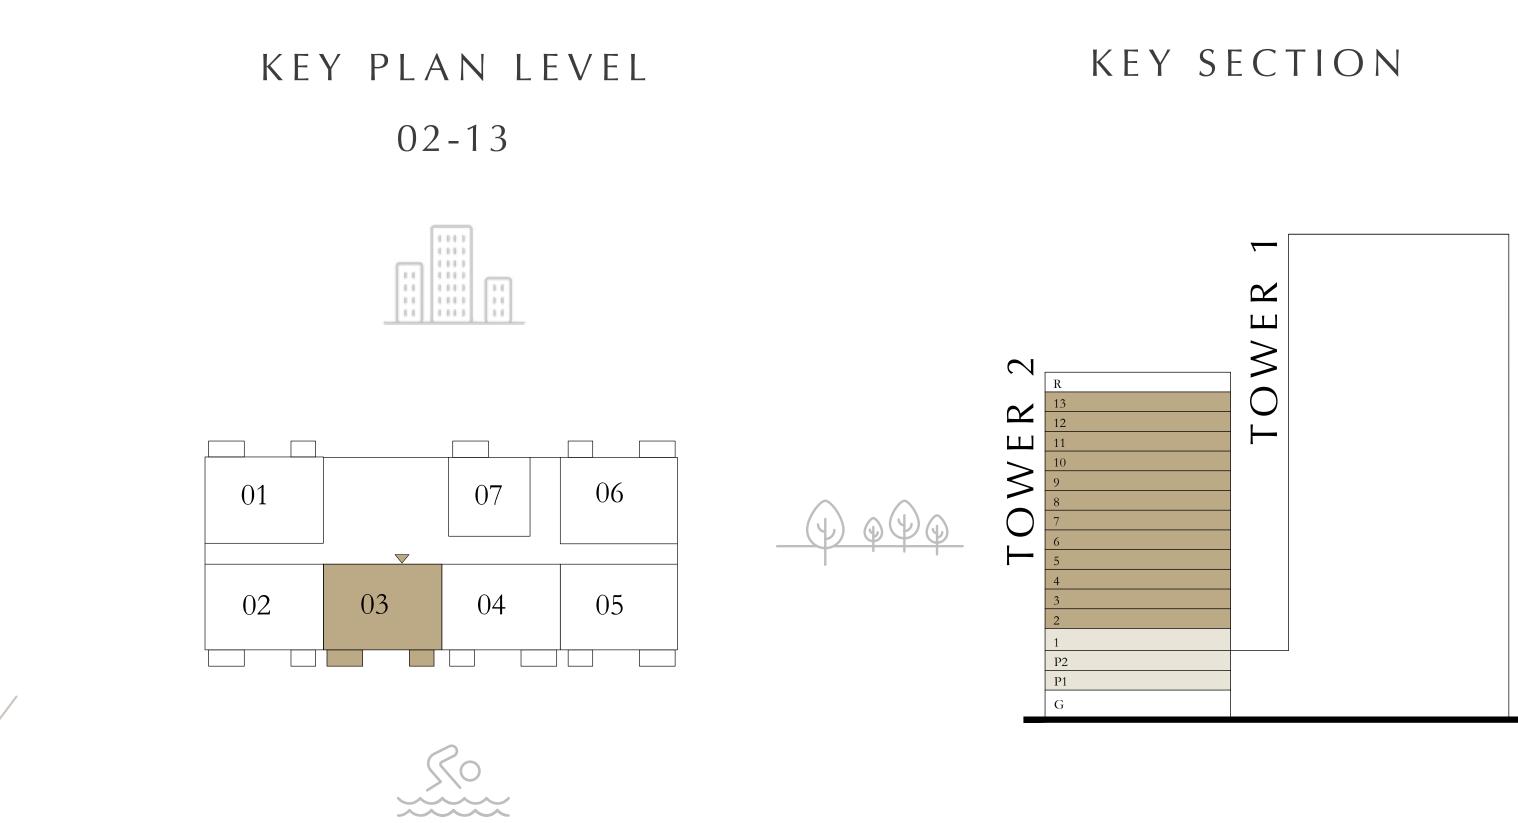

### 2 BEDROOM

LEVEL 02-13 UNIT 03

SUITE AREA 97.73 SQ.M. 1051.96 SQ.FT. 9.60 SQ.M. BALCONY AREA 103.33 SQ.FT. TOTAL AREA 1155.29 SQ.FT. 107.33 SQ.M.

Disclaimer : All dimensions are in imperial and metric, and measured from finish to finish to finish excluding construction tolerances. 2. All materials, dimensions, and drawings are approximate only. 3. Information is subject to change without notice, at developer's absolute discretion. 4. Actual area may vary from the stated area. 5. Drawings not to scale. 6. All images used are for illustrative purposes only and do not represent the actual size, features, specifications, fittings, and furnishings. 7. The developer reserves the right to make revisions / alterations, at it's absolute discretion, without any liability whatsoever.

TOWER 2