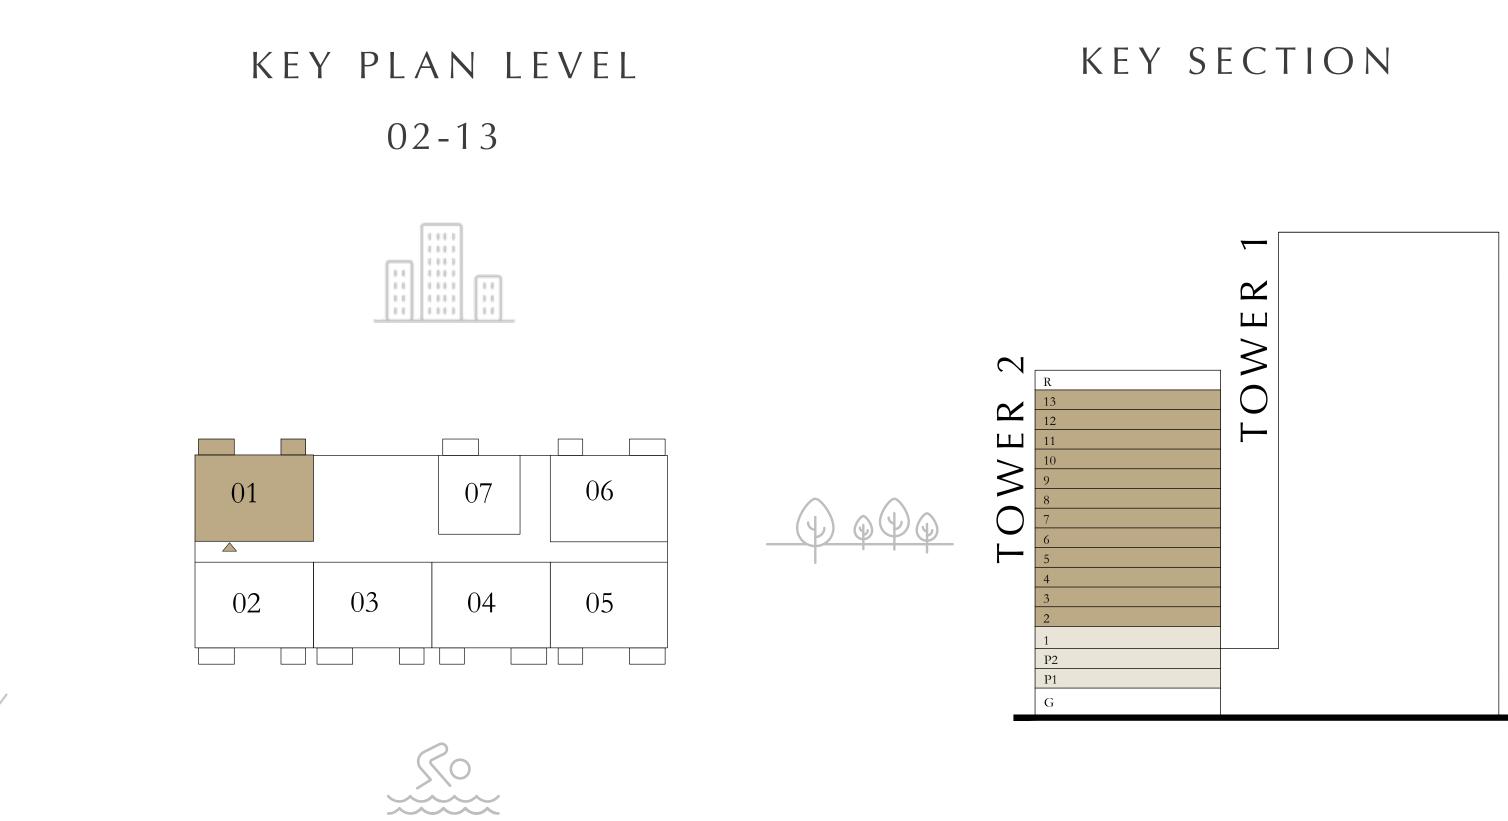

from finish to finish to finish excluding construction tolerances. 2. All materials, dimensions, and drawings are approximate only. 3. Information is subject to change without notice, at developer's absolute discretion. 4. Actual area may vary from the stated area. 5. Drawings not to scale. 6. All images used are for illustrative purposes only and do not represent the actual size, features, specifications, fittings, and furnishings. 7. The developer reserves the right to make revisions / alterations, at it's absolute discretion, without any liability whatsoever.

96.72 SQ.M.

9.58 SQ.M.







TOWER 2

#### 2 BEDROOM

LEVEL 02-13 UNIT 01

| SUITE AREA   | 1041.09 SQ.FT. | ç |
|--------------|----------------|---|
| BALCONY AREA | 103.12 SQ.FT.  |   |
| TOTAL AREA   | 1144.21 SQ.FT. | 1 |



Disclaimer : All dimensions are in imperial and metric, and measured from finish to finish to finish excluding construction tolerances. 2. All materials, dimensions, and drawings are approximate only. 3. Information is subject to change without notice, at developer's absolute discretion. 4. Actual area may vary from the stated area. 5. Drawings not to scale. 6. All images used are for illustrative purposes only and do not represent the actual size, features, specifications, fittings, and furnishings. 7. The developer reserves the right to make revisions / alterations, at it's absolute discretion, without any liability whatsoever.

96.72 SQ.M.

9.58 SQ.M.







TOWER 2

#### 2 BEDROOM

PODIUM 01 & 02 UNIT 03

| SUITE AREA   | 1035.38 to<br>1035.60 SQ.FT. | Ç |
|--------------|-----------