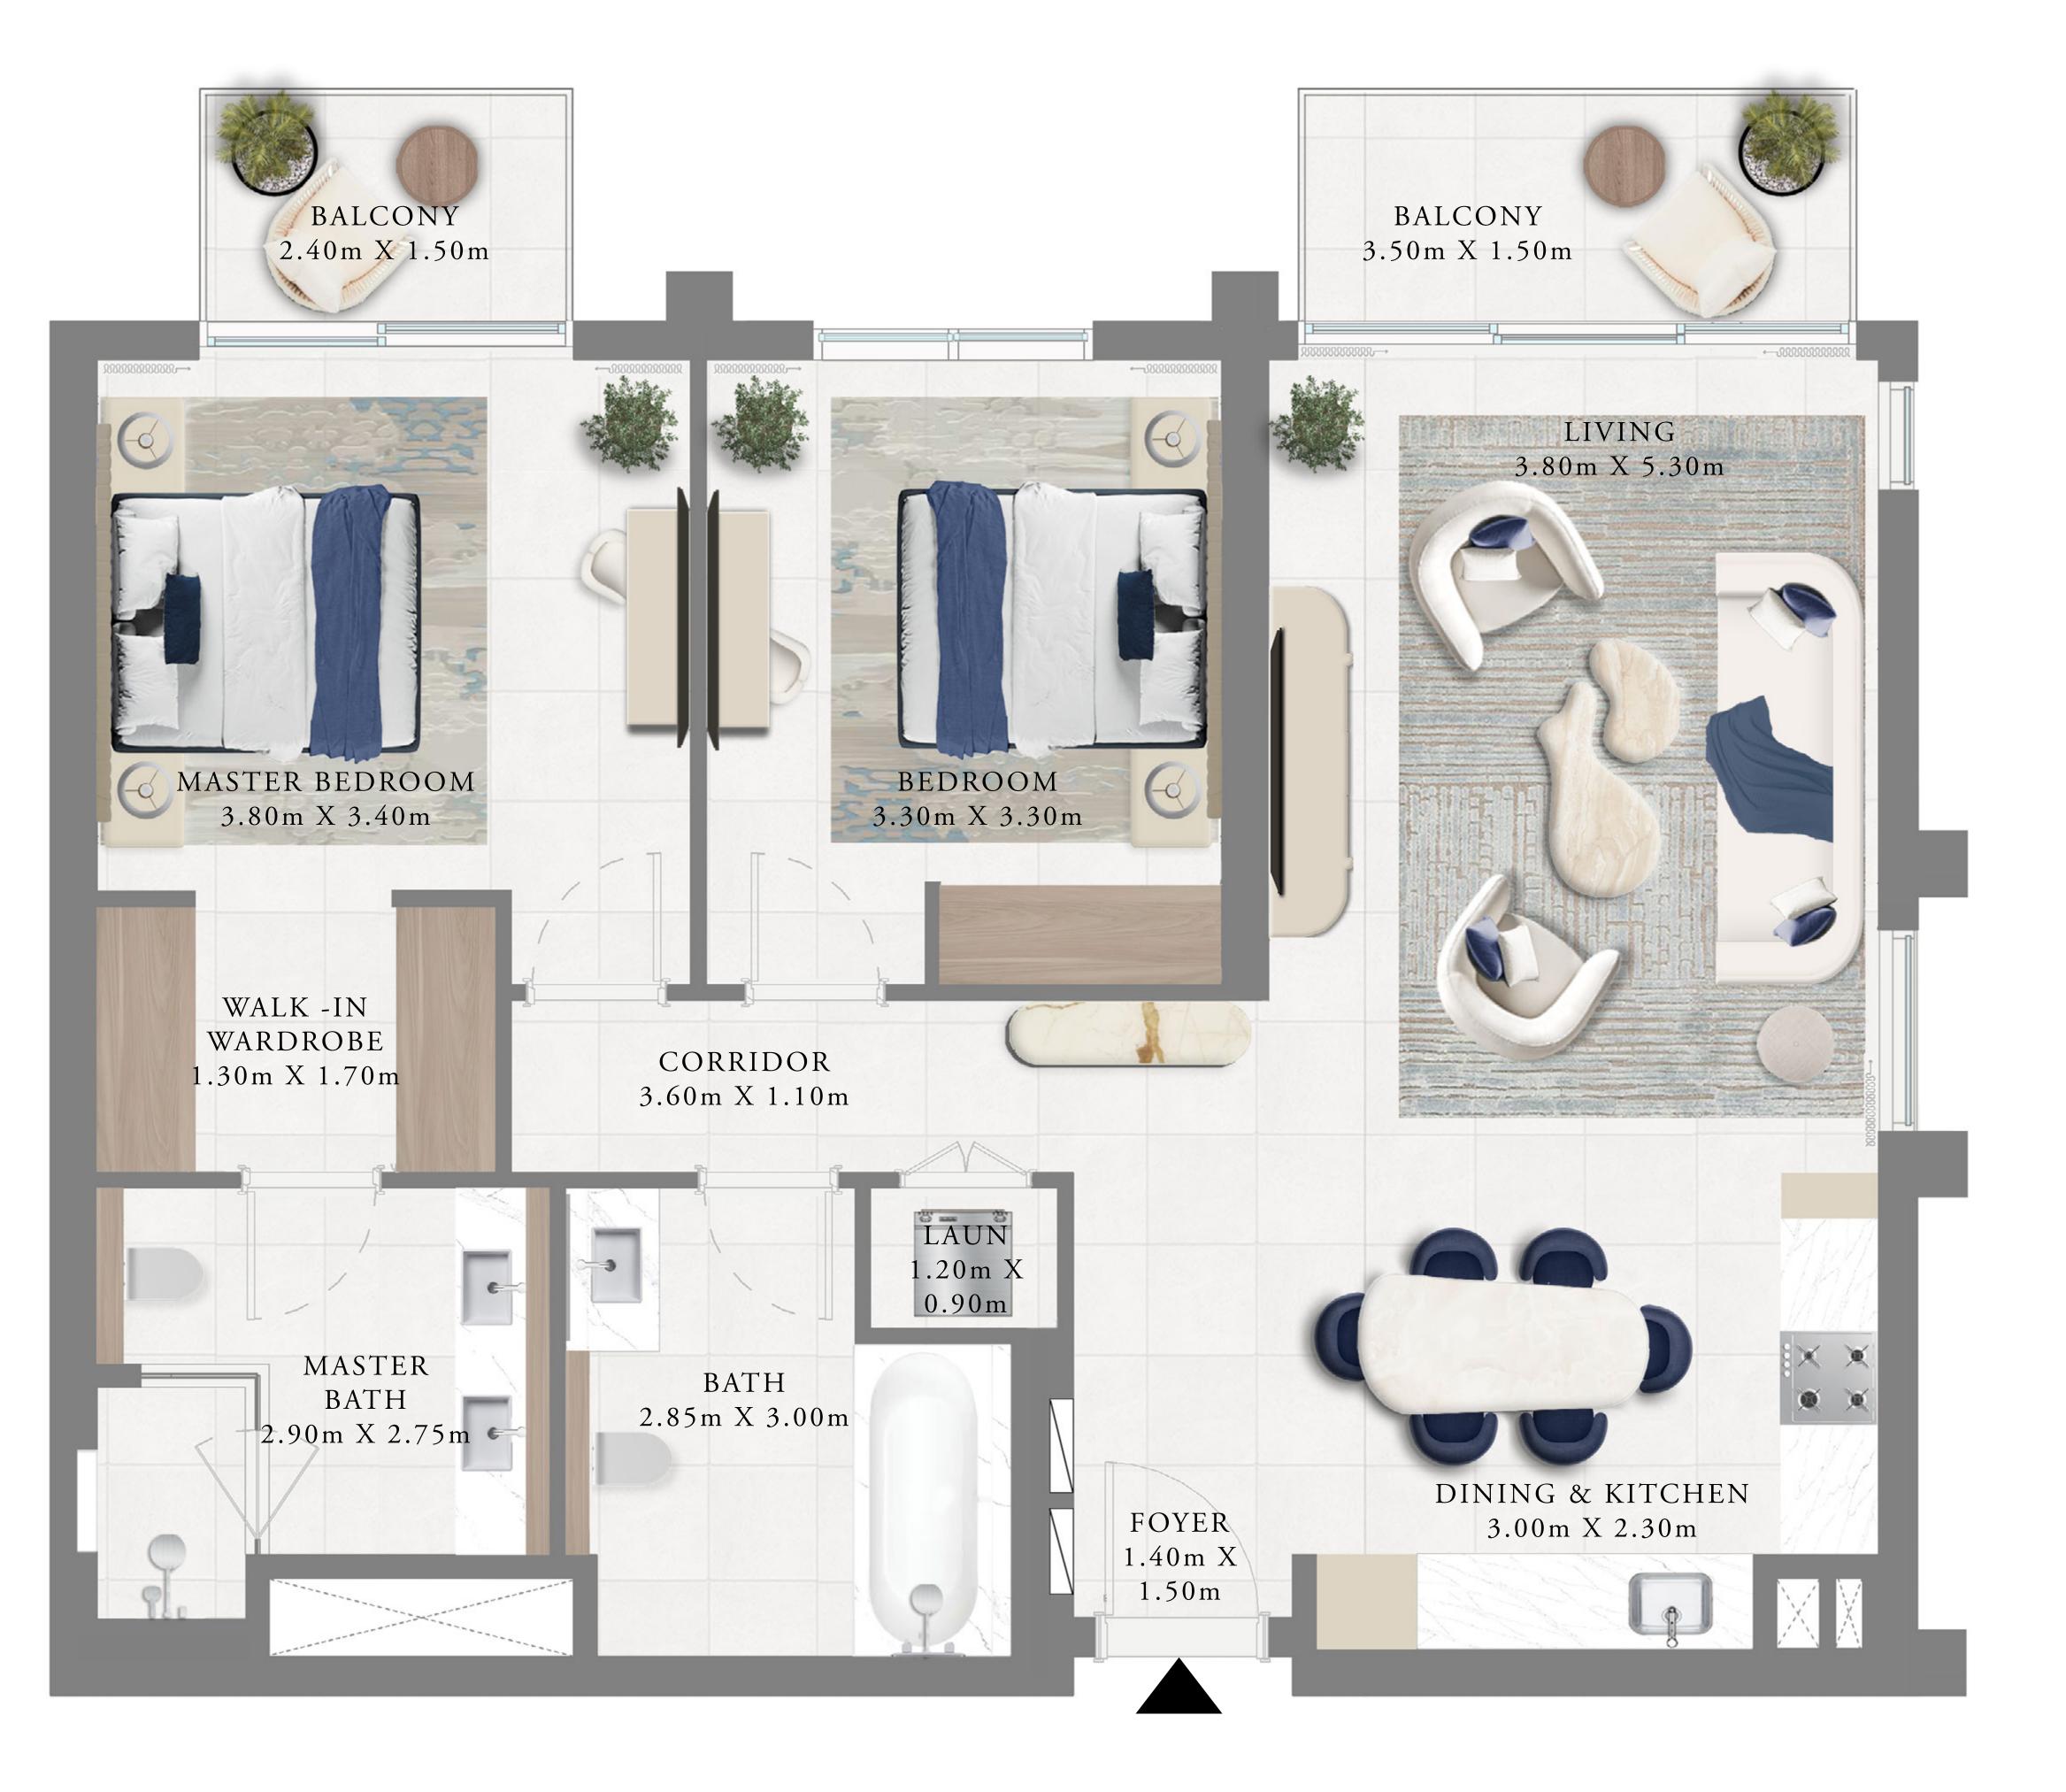

#### 2 BEDROOM

LEVEL 02-13 UNIT 06

|   | SUITE AREA   | 1041.09 SQ.FT. | 9 |
|---|--------------|----------------|---|
|   | BALCONY AREA | 103.12 SQ.FT.  |   |
| _ | TOTAL AREA   | 1144.21 SQ.FT. | 1 |

Disclaimer : All dimensions are in imperial and metric, and measured from finish to finish to finish to finish to finish excluding construction tolerances. 2. All materials, dimensions, and drawings are approximate only. 3. Information is subject to change without notice, at developer's absolute discretion. 4. Actual area may vary from the stated area. 5. Drawings not to scale. 6. All images used are for illustrative purposes only and do not represent the actual size, features, specifications, fittings, and furnishings. 7. The developer reserves the right to make revisions / alterations, at it's absolute discretion, without any liability whatsoever.

96.72 SQ.M.

9.58 SQ.M.

TOWER 2