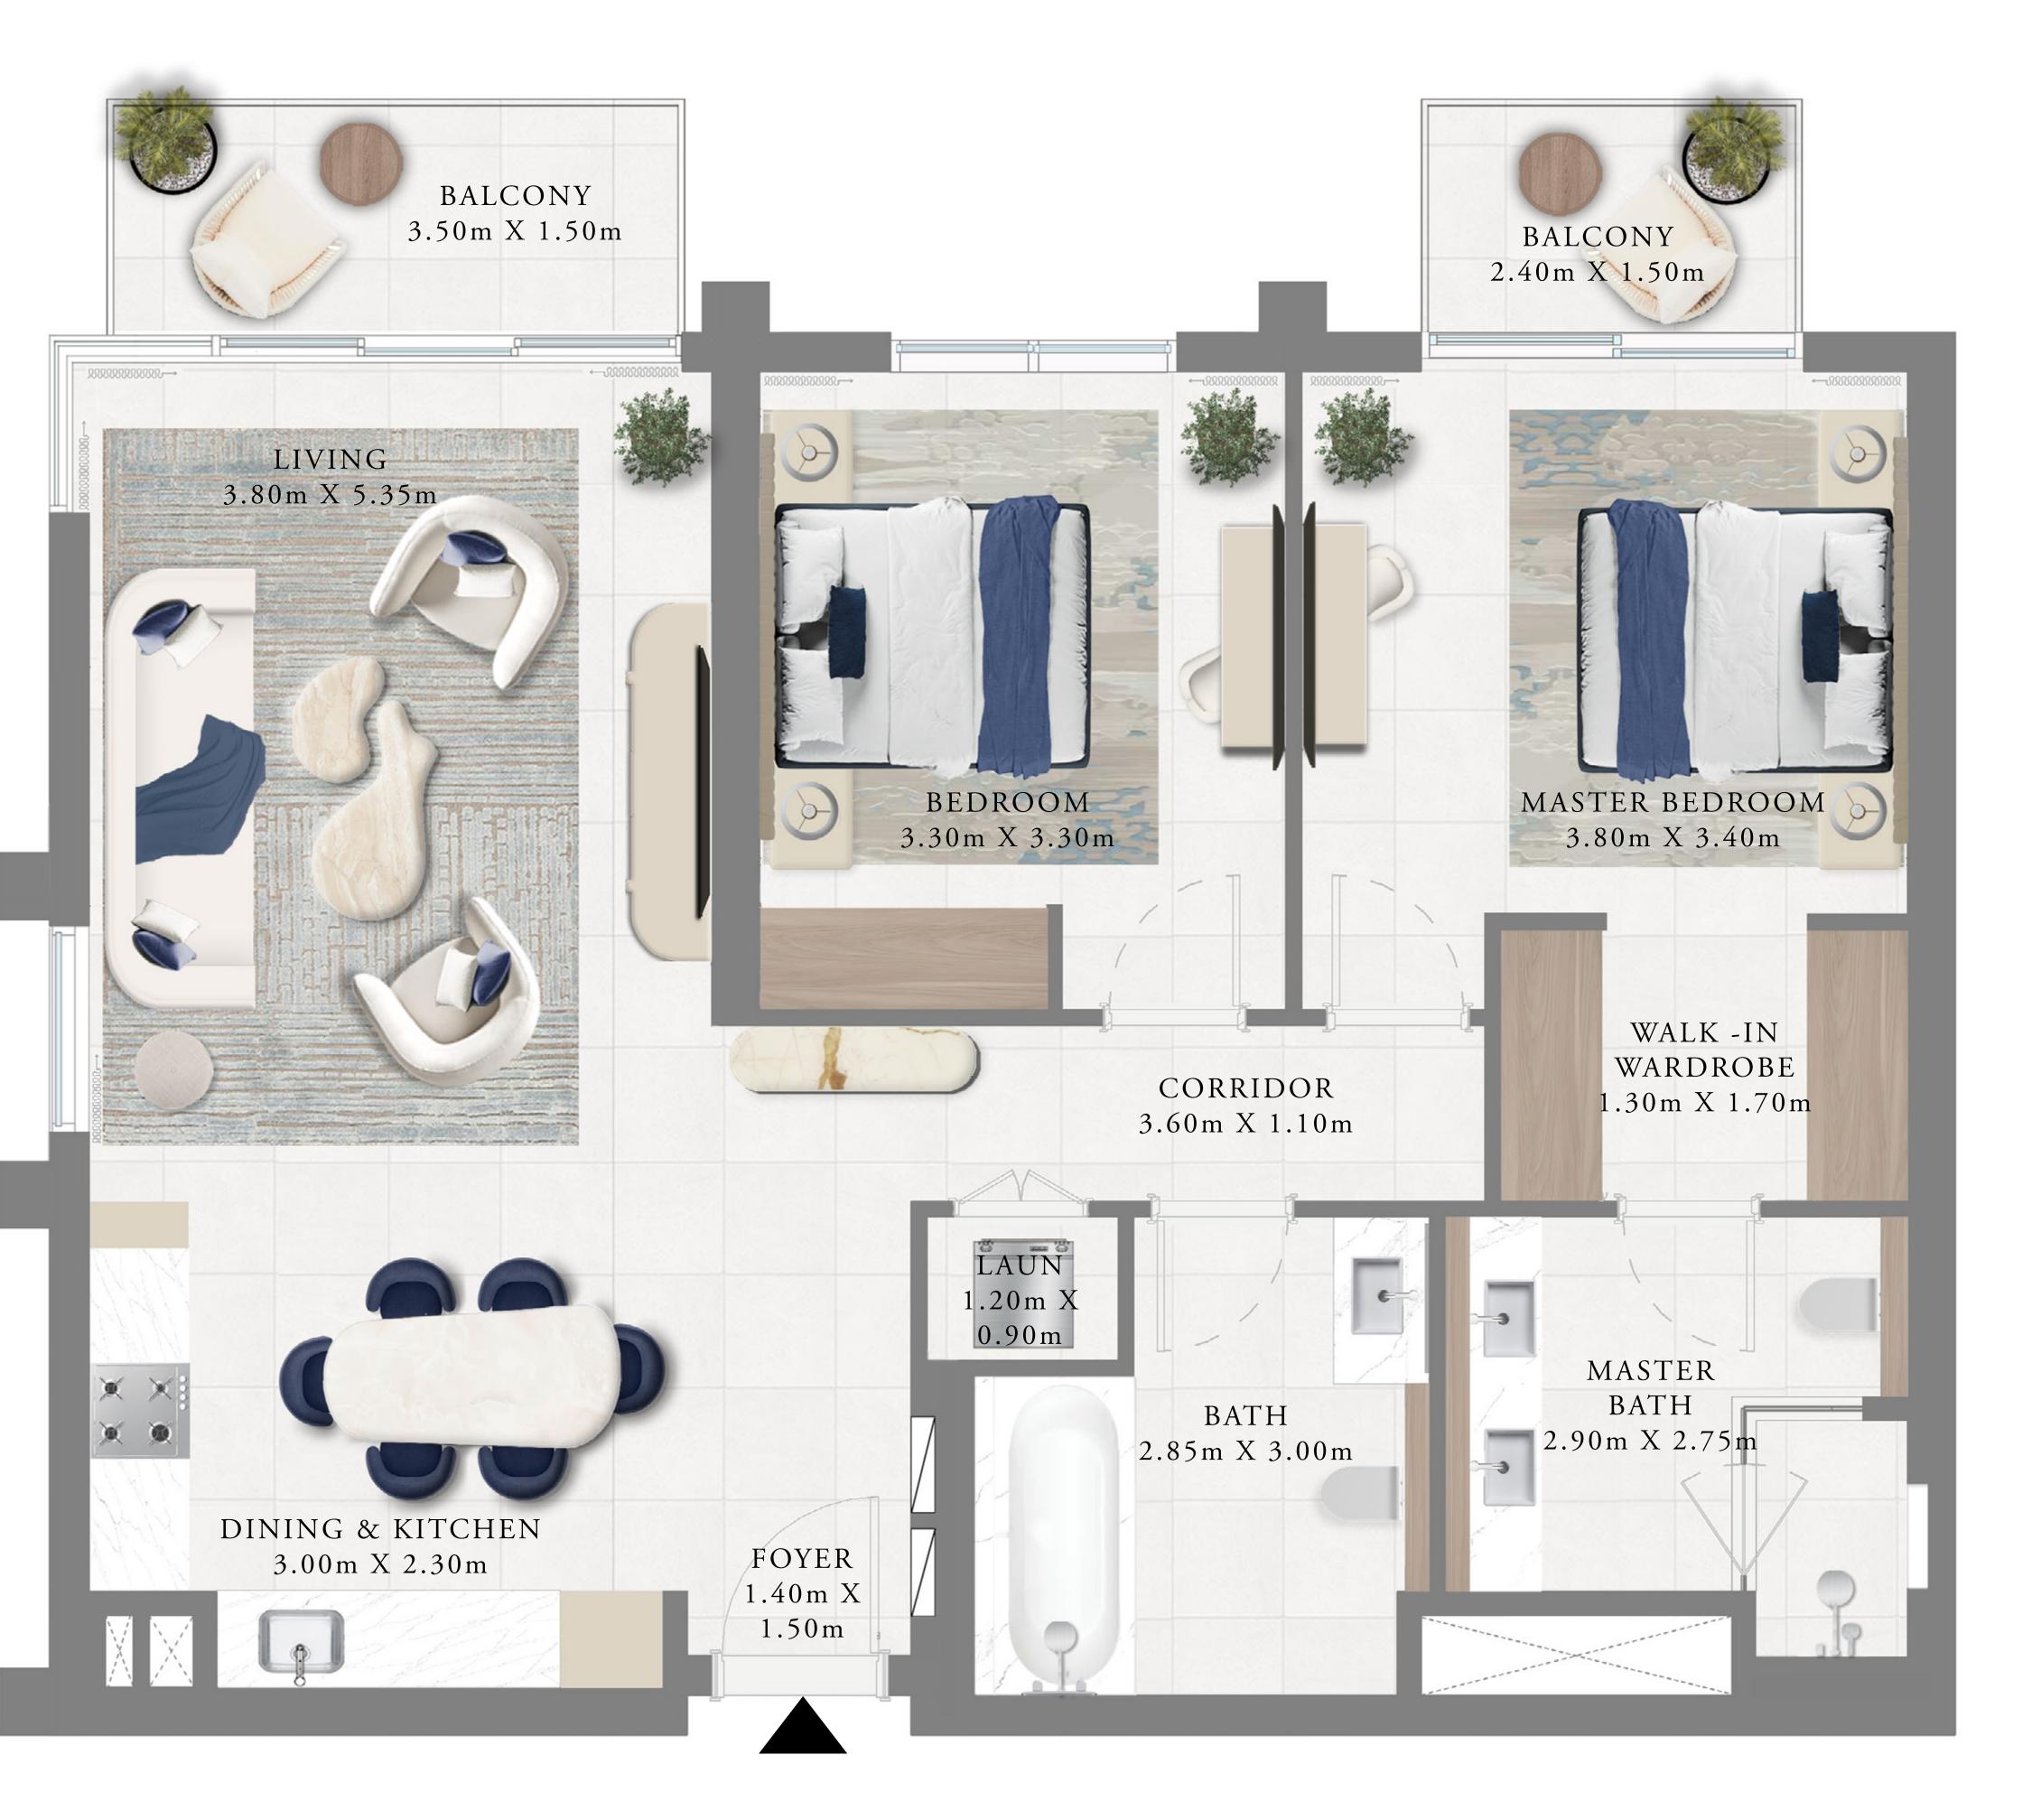

#### 2 BEDROOM

LEVEL 02-13 UNIT 01

| SUITE AREA   | 1041.09 SQ.FT. | ç |
|--------------|----------------|---|
| BALCONY AREA | 103.12 SQ.FT.  |   |
| TOTAL AREA   | 1144.21 SQ.FT. | 1 |

Disclaimer : All dimensions are in imperial and metric, and measured from finish to finish to finish excluding construction tolerances. 2. All materials, dimensions, and drawings are approximate only. 3. Information is subject to change without notice, at developer's absolute discretion. 4. Actual area may vary from the stated area. 5. Drawings not to scale. 6. All images used are for illustrative purposes only and do not represent the actual size, features, specifications, fittings, and furnishings. 7. The developer reserves the right to make revisions / alterations, at it's absolute discretion, without any liability whatsoever.

96.72 SQ.M.

9.58 SQ.M.

TOWER 2