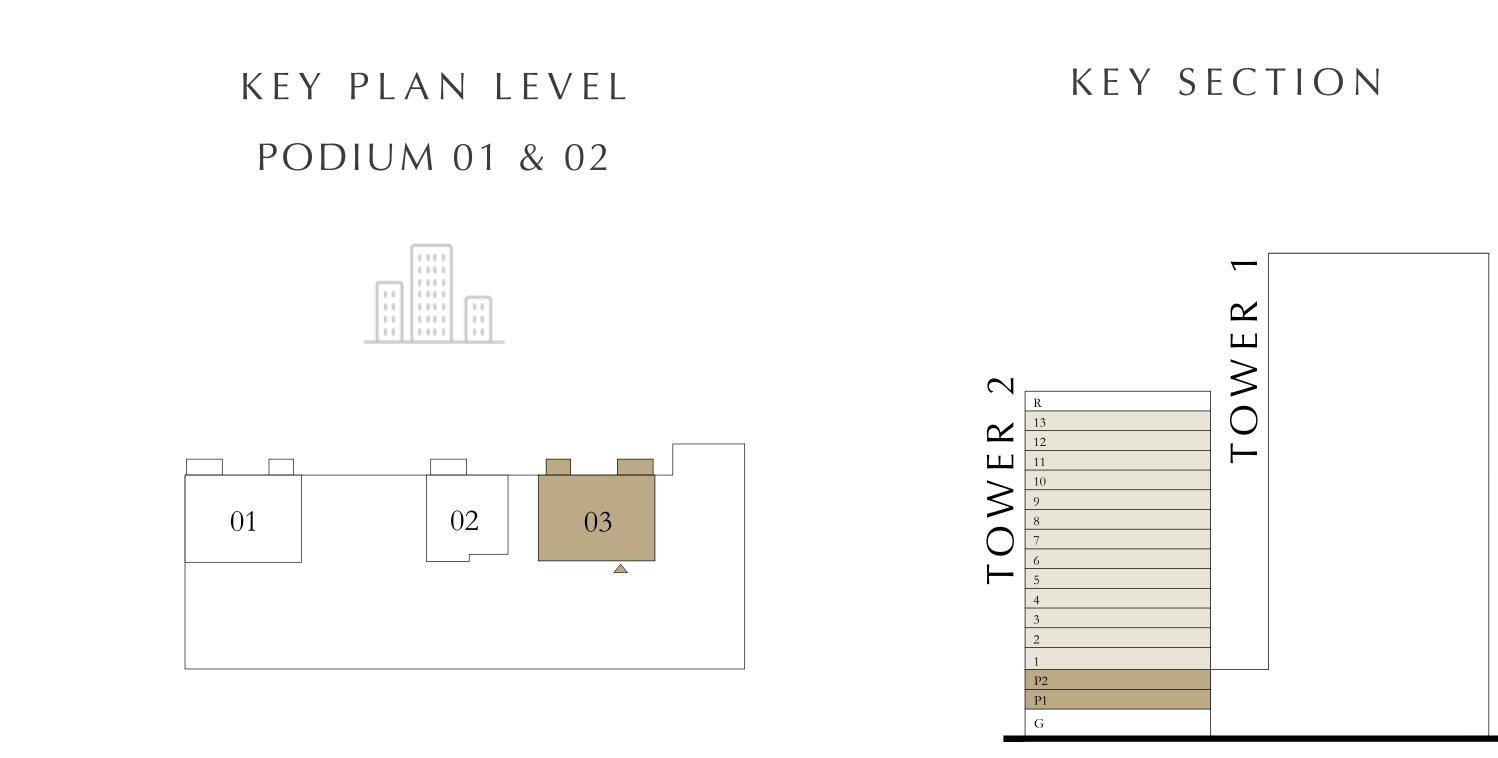

#### BEDROOM

PODIUM 01 & 02 UNIT 02

SUITE AREA 704.07 SQ.FT. BALCONY AREA 61.14 SQ.FT. TOTAL AREA 765.21 SQ.FT.

KEY SECTION KEY PLAN LEVEL PODIUM 01 & 02  $\sim$  $\geq$ 01 03

Disclaimer : All dimensions are in imperial and metric, and measured from finish to finish excluding construction tolerances. 2. All materials, dimensions, and drawings are approximate only. 3. Information is subject to change without notice, at developer's absolute discretion. 4. Actual area may vary from the stated area. 5. Drawings not to scale. 6. All images used are for illustrative purposes only and do not represent the actual size, features, specifications, fittings, and furnishings. 7. The developer reserves the right to make revisions / alterations, at it's absolute discretion, without any liability whatsoever.