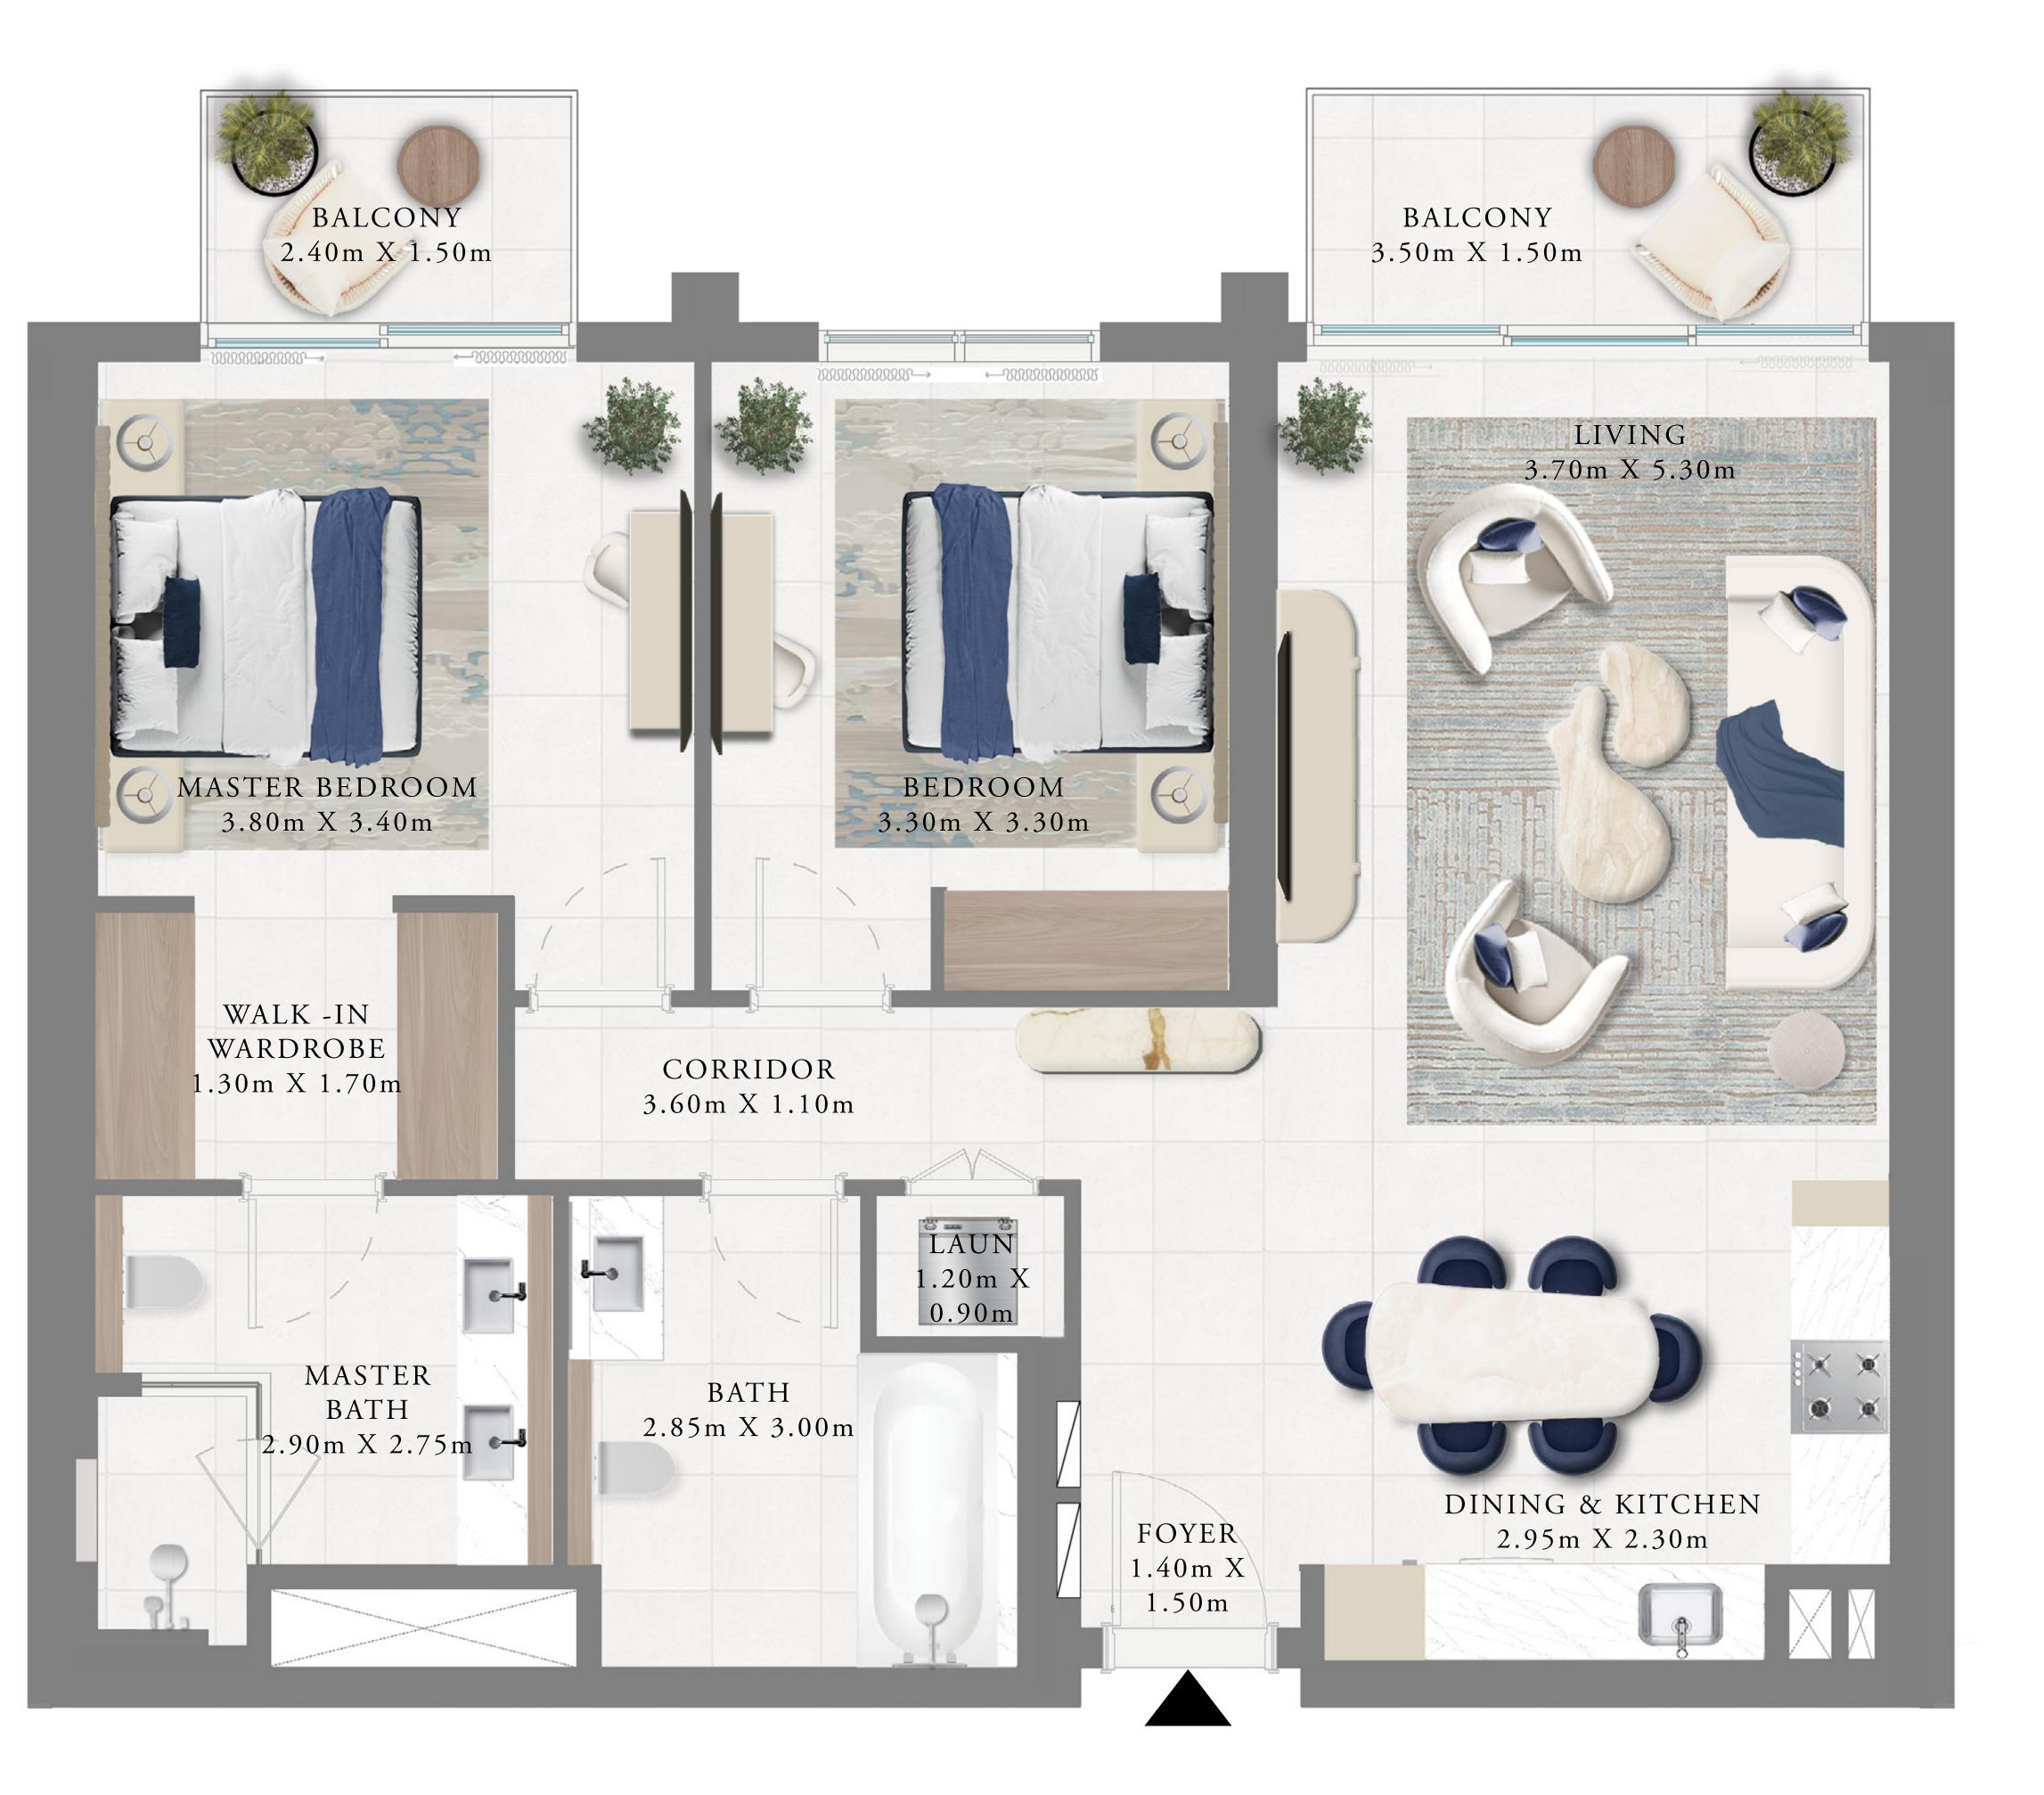

#### BEDROOM

PODIUM 01 & 02 UNIT 02

SUITE AREA 704.07 SQ.FT. BALCONY AREA 61.14 SQ.FT. TOTAL AREA 765.21 SQ.FT.

KEY SECTION KEY PLAN LEVEL PODIUM 01 & 02  $\sim$  $\geq$ 01 03

Disclaimer : All dimensions are in imperial and metric, and measured from finish to finish excluding construction tolerances. 2. All materials, dimensions, and drawings are approximate only. 3. Information is subject to change without notice, at developer's absolute discretion. 4. Actual area may vary from the stated area. 5. Drawings not to scale. 6. All images used are for illustrative purposes only and do not represent the actual size, features, specifications, fittings, and furnishings. 7. The developer reserves the right to make revisions / alterations, at it's absolute discretion, without any liability whatsoever.