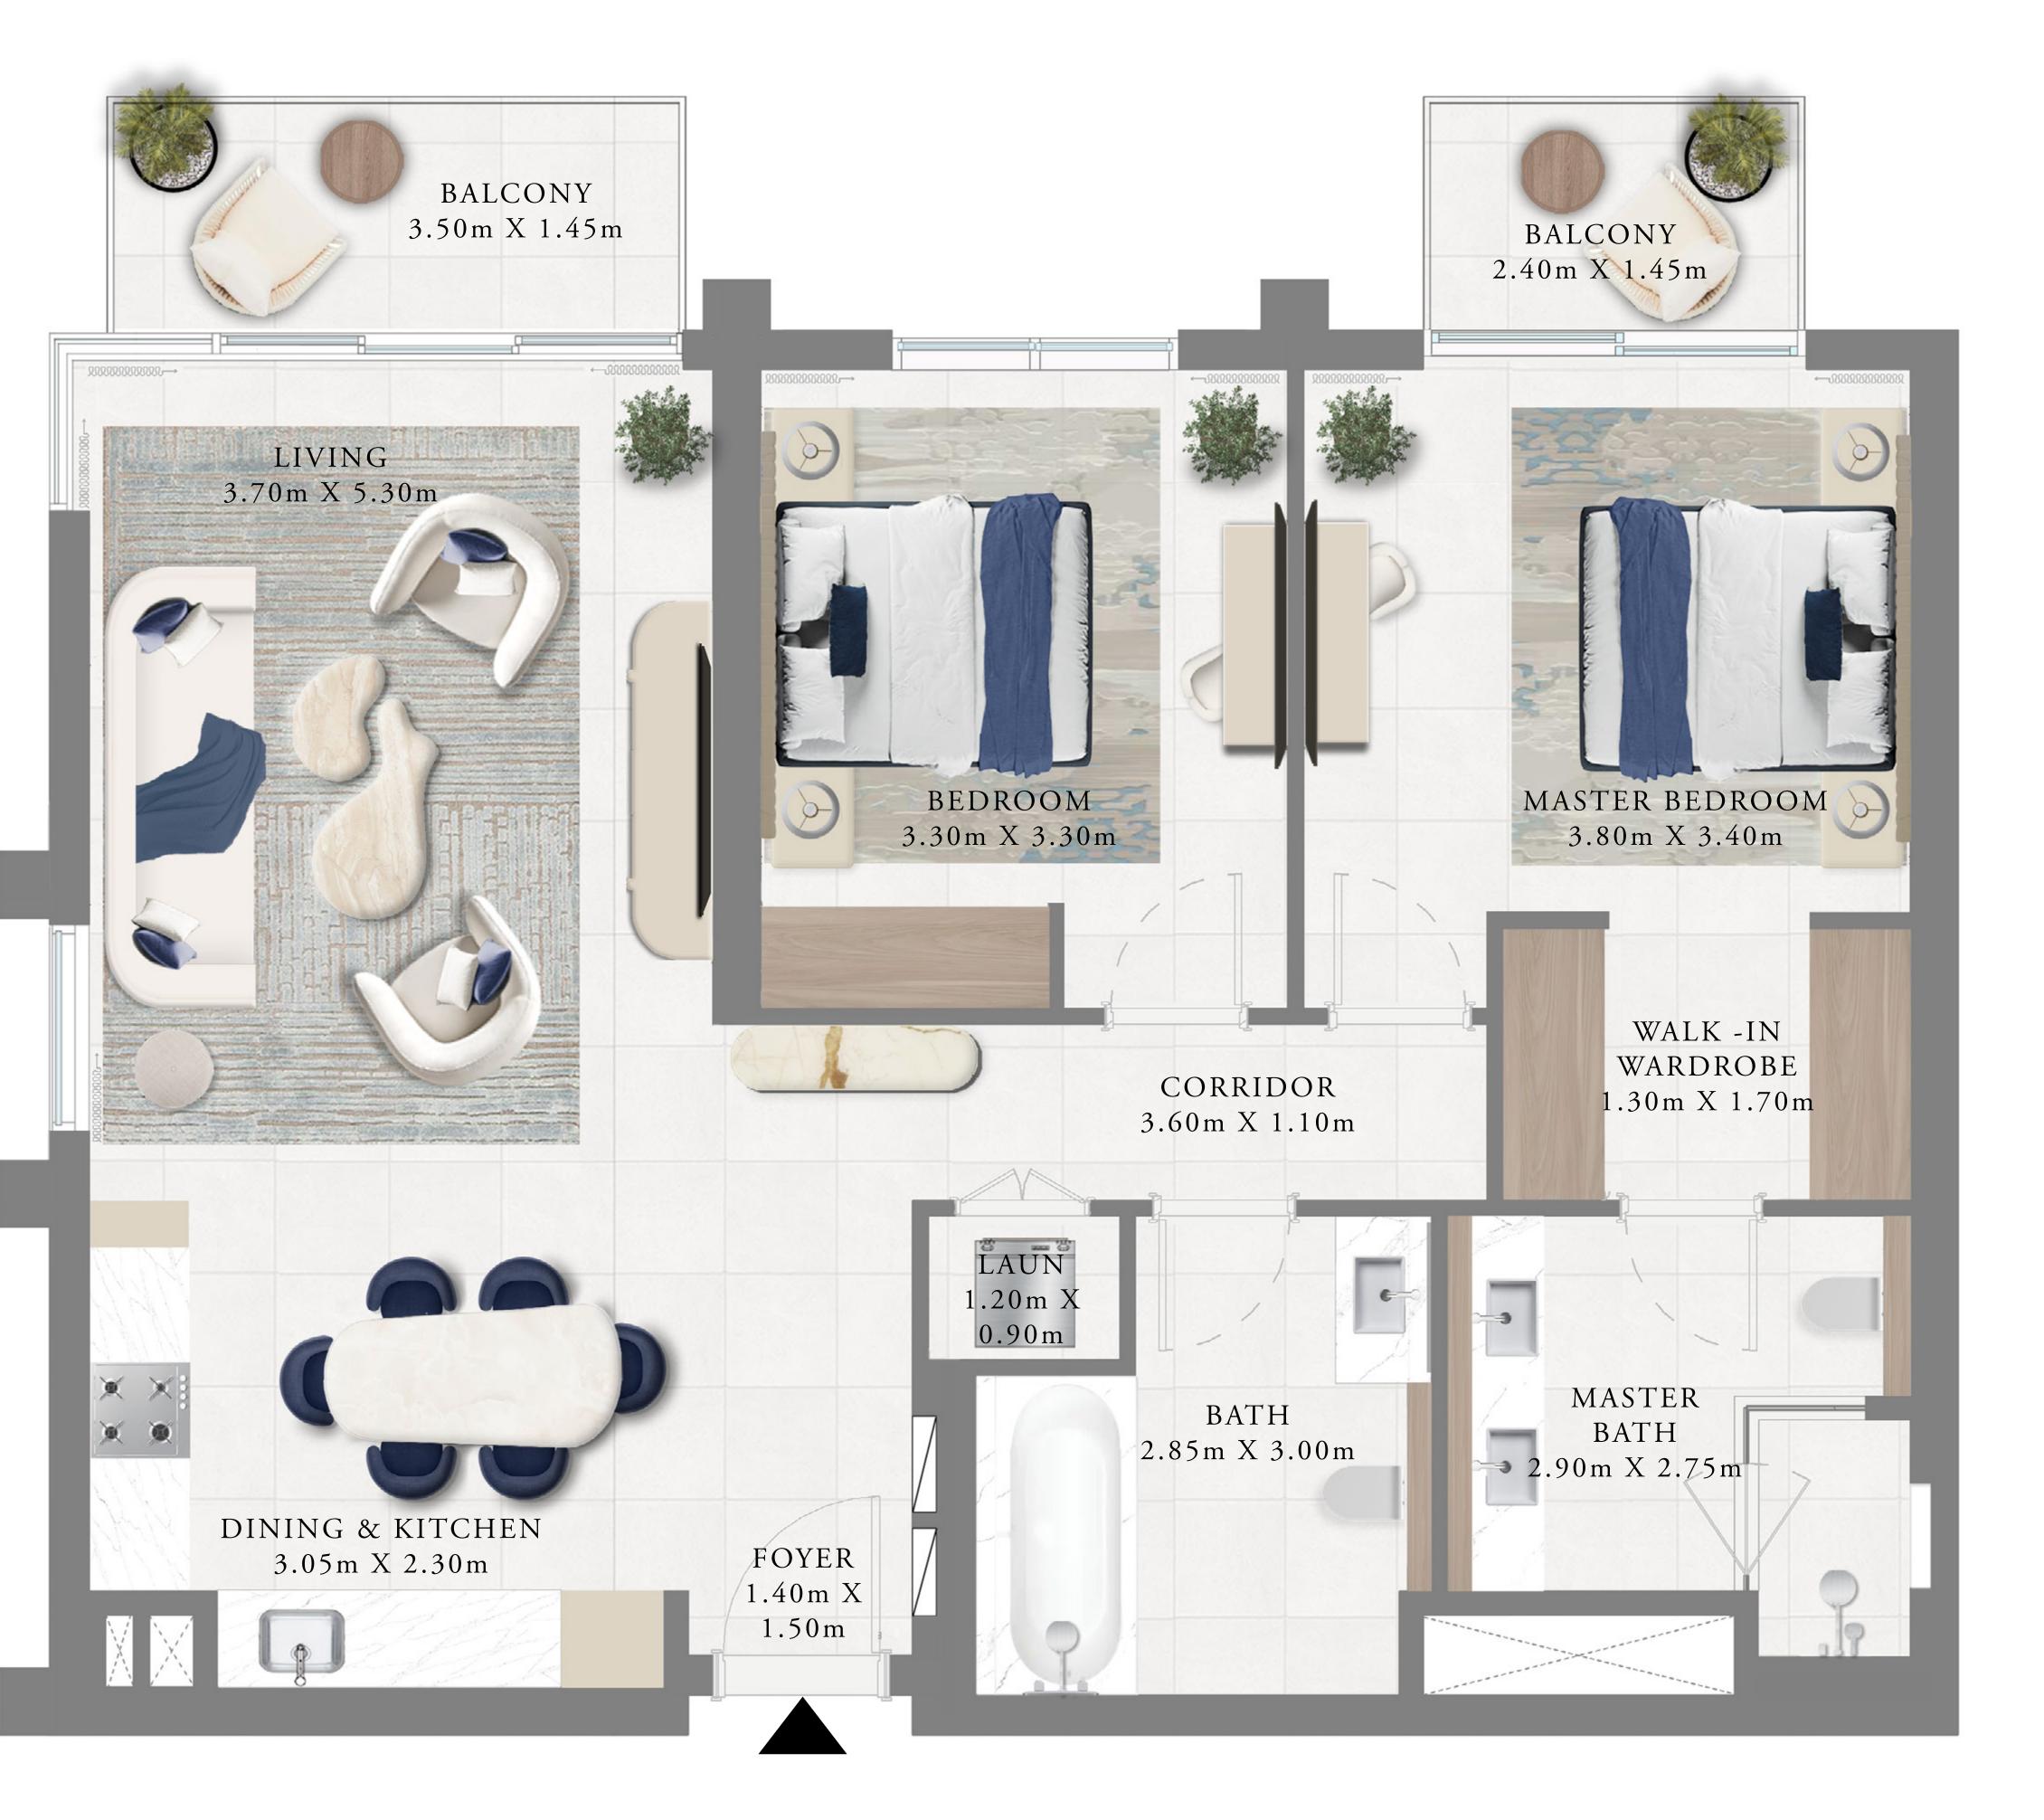

#### 2 BEDROOM

PODIUM 01 & 02 UNIT 01

| SUITE AREA   | 1039.58 to<br>1040.44 SQ.FT. | 9   |
|--------------|------------------------------|-----|
| BALCONY AREA | 102.15 to<br>103.12 SQ.FT.   |     |
| TOTAL AREA   | 1141.73 to<br>1143.56 SQ.FT. | 1 ( |

Disclaimer : All dimensions are in imperial and metric, and measured from finish to finish to finish excluding construction tolerances. 2. All materials, dimensions, and drawings are approximate only. 3. Information is subject to change without notice, at developer's absolute discretion. 4. Actual area may vary from the stated area. 5. Drawings not to scale. 6. All images used are for illustrative purposes only and do not represent the actual size, features, specifications, fittings, and furnishings. 7. The developer reserves the right to make revisions / alterations, at it's absolute discretion, without any liability whatsoever.

96.58 to 96.66 SQ.M.

9.49 to 9.58 SQ.M.

106.07 to 106.24 SQ.M.

TOWER 2