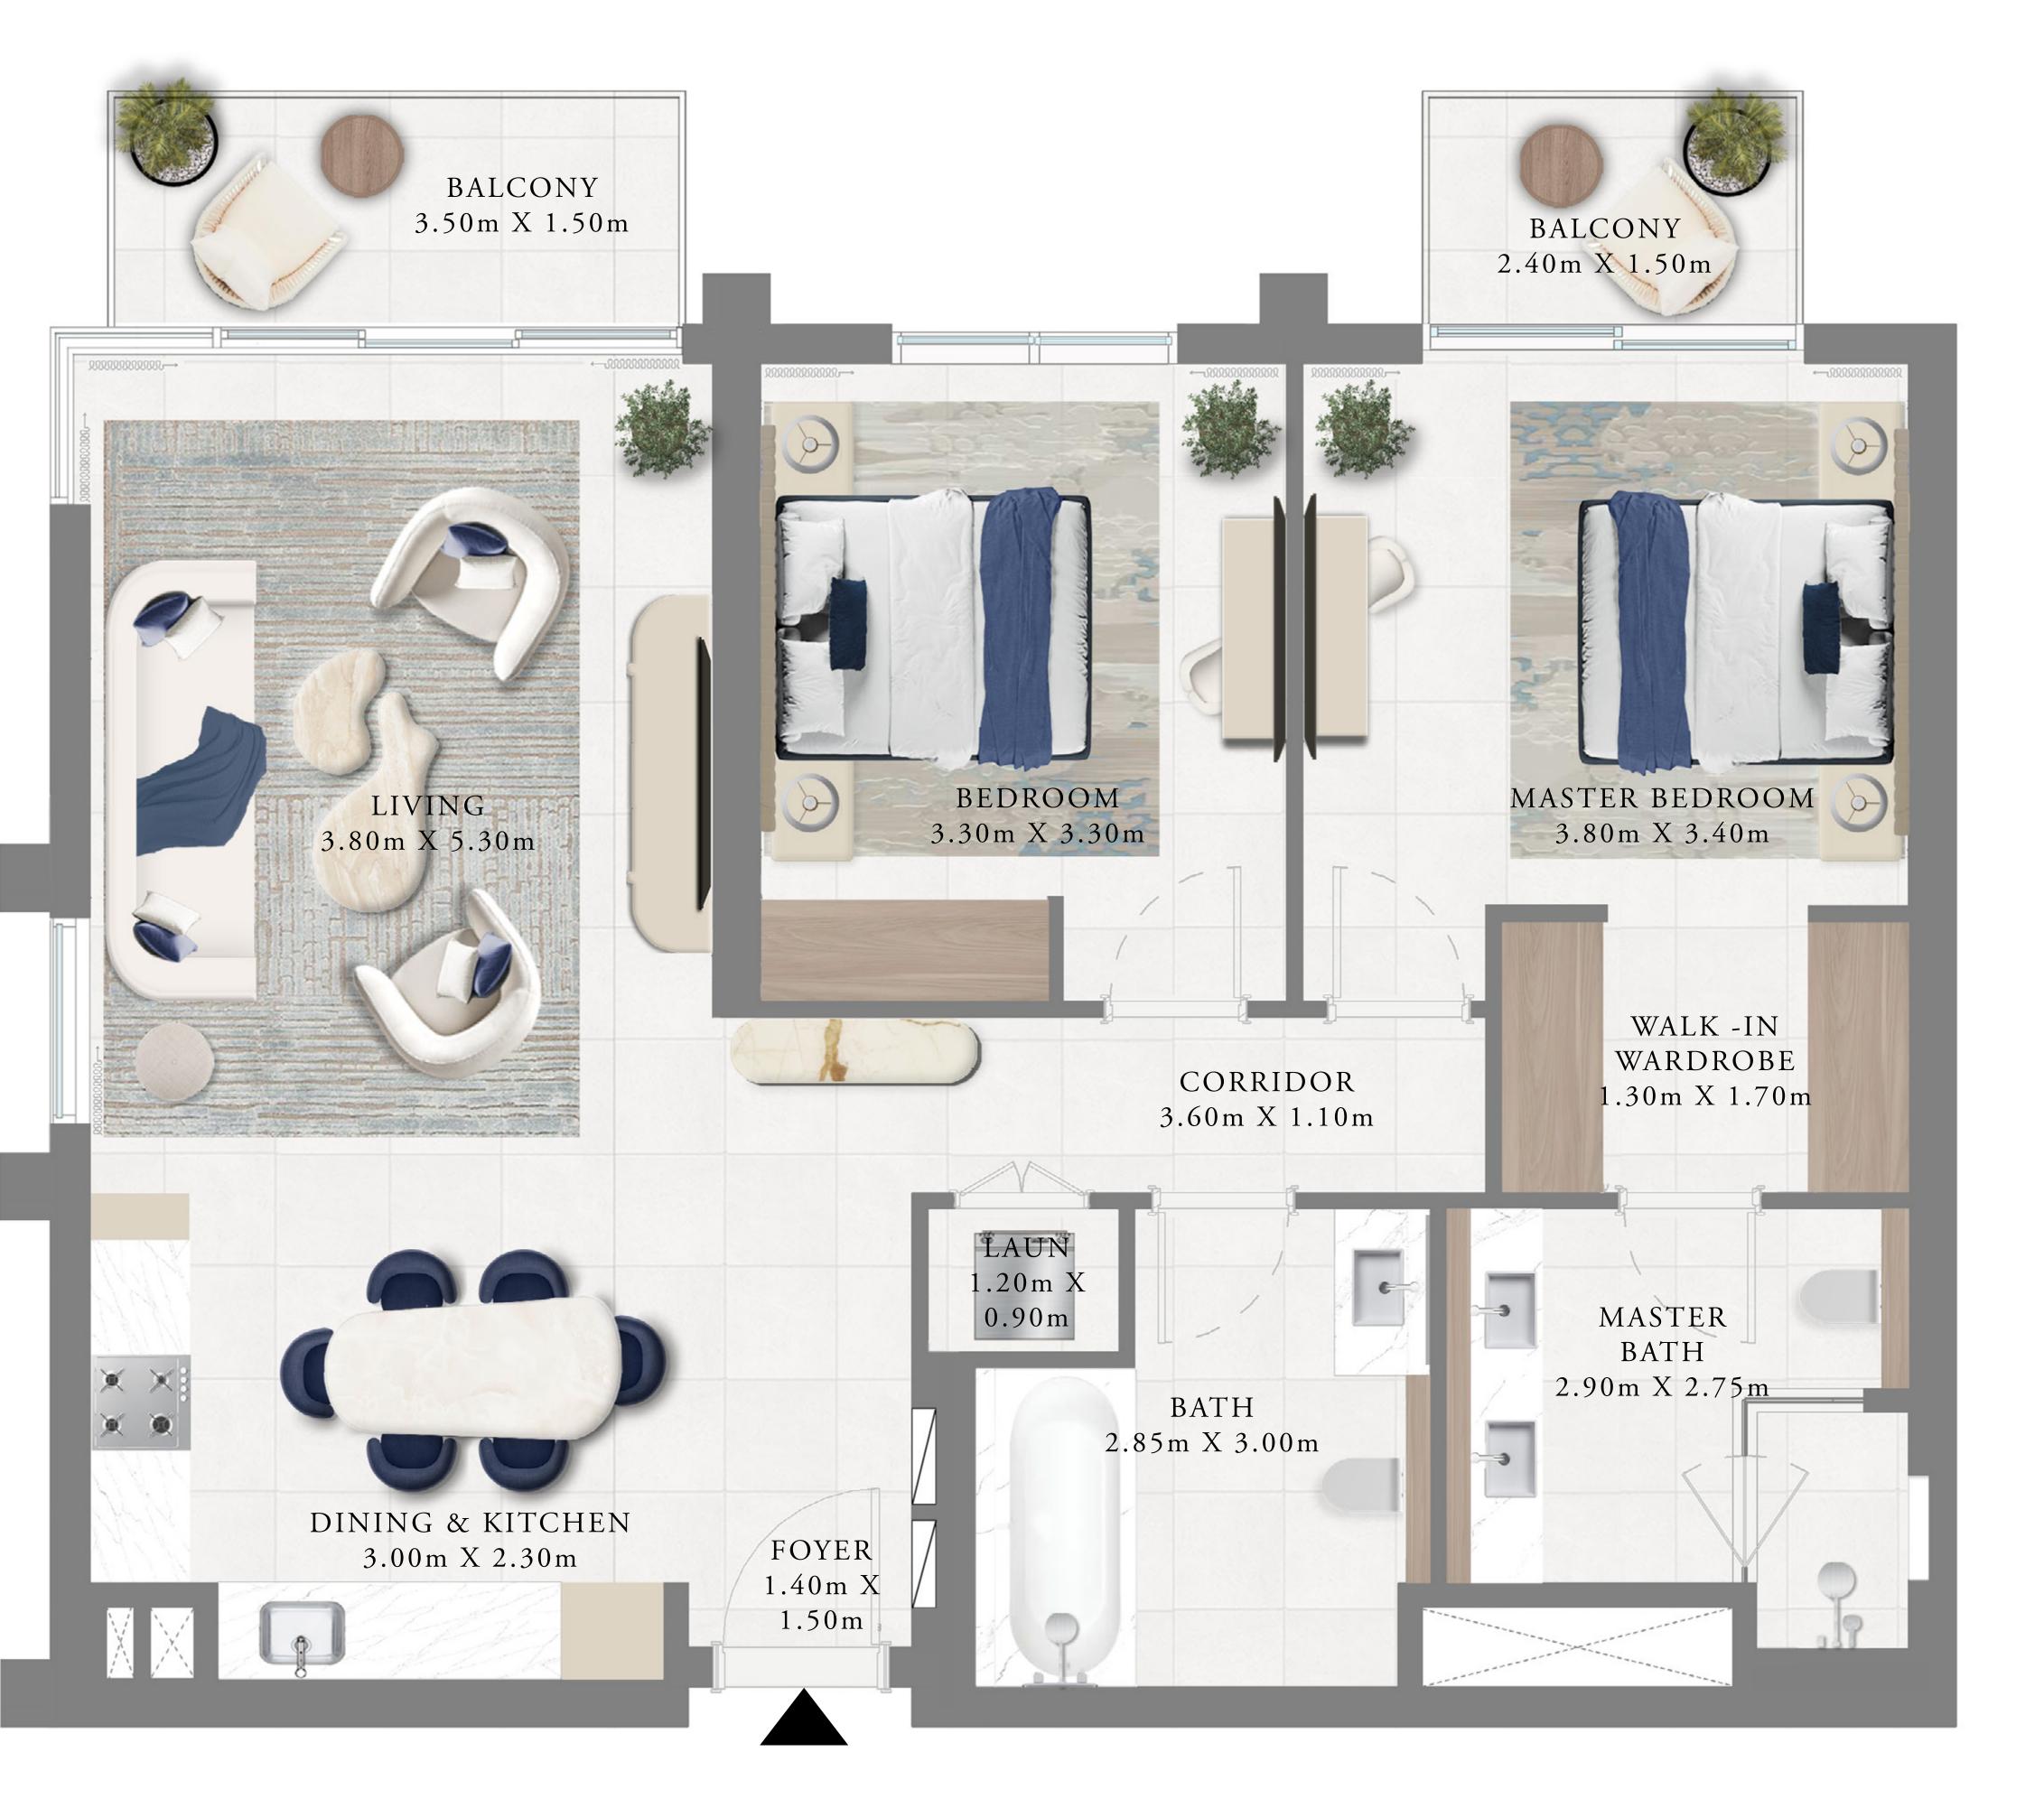

#### 2 BEDROOM

LEVEL 02-13 UNIT 05

| SUITE AREA   | 1040.76 SQ.FT. | 9 |
|--------------|----------------|---|
| BALCONY AREA | 103.12 SQ.FT.  |   |
| TOTAL AREA   | 1143.88 SQ.FT. | 1 |

Disclaimer : All dimensions are in imperial and metric, and measured from finish to finish to finish excluding construction tolerances. 2. All materials, dimensions, and drawings are approximate only. 3. Information is subject to change without notice, at developer's absolute discretion. 4. Actual area may vary from the stated area. 5. Drawings not to scale. 6. All images used are for illustrative purposes only and do not represent the actual size, features, specifications, fittings, and furnishings. 7. The developer reserves the right to make revisions / alterations, at it's absolute discretion, without any liability whatsoever.

96.69 SQ.M.

9.58 SQ.M.

106.27 SQ.M.

TOWER 2