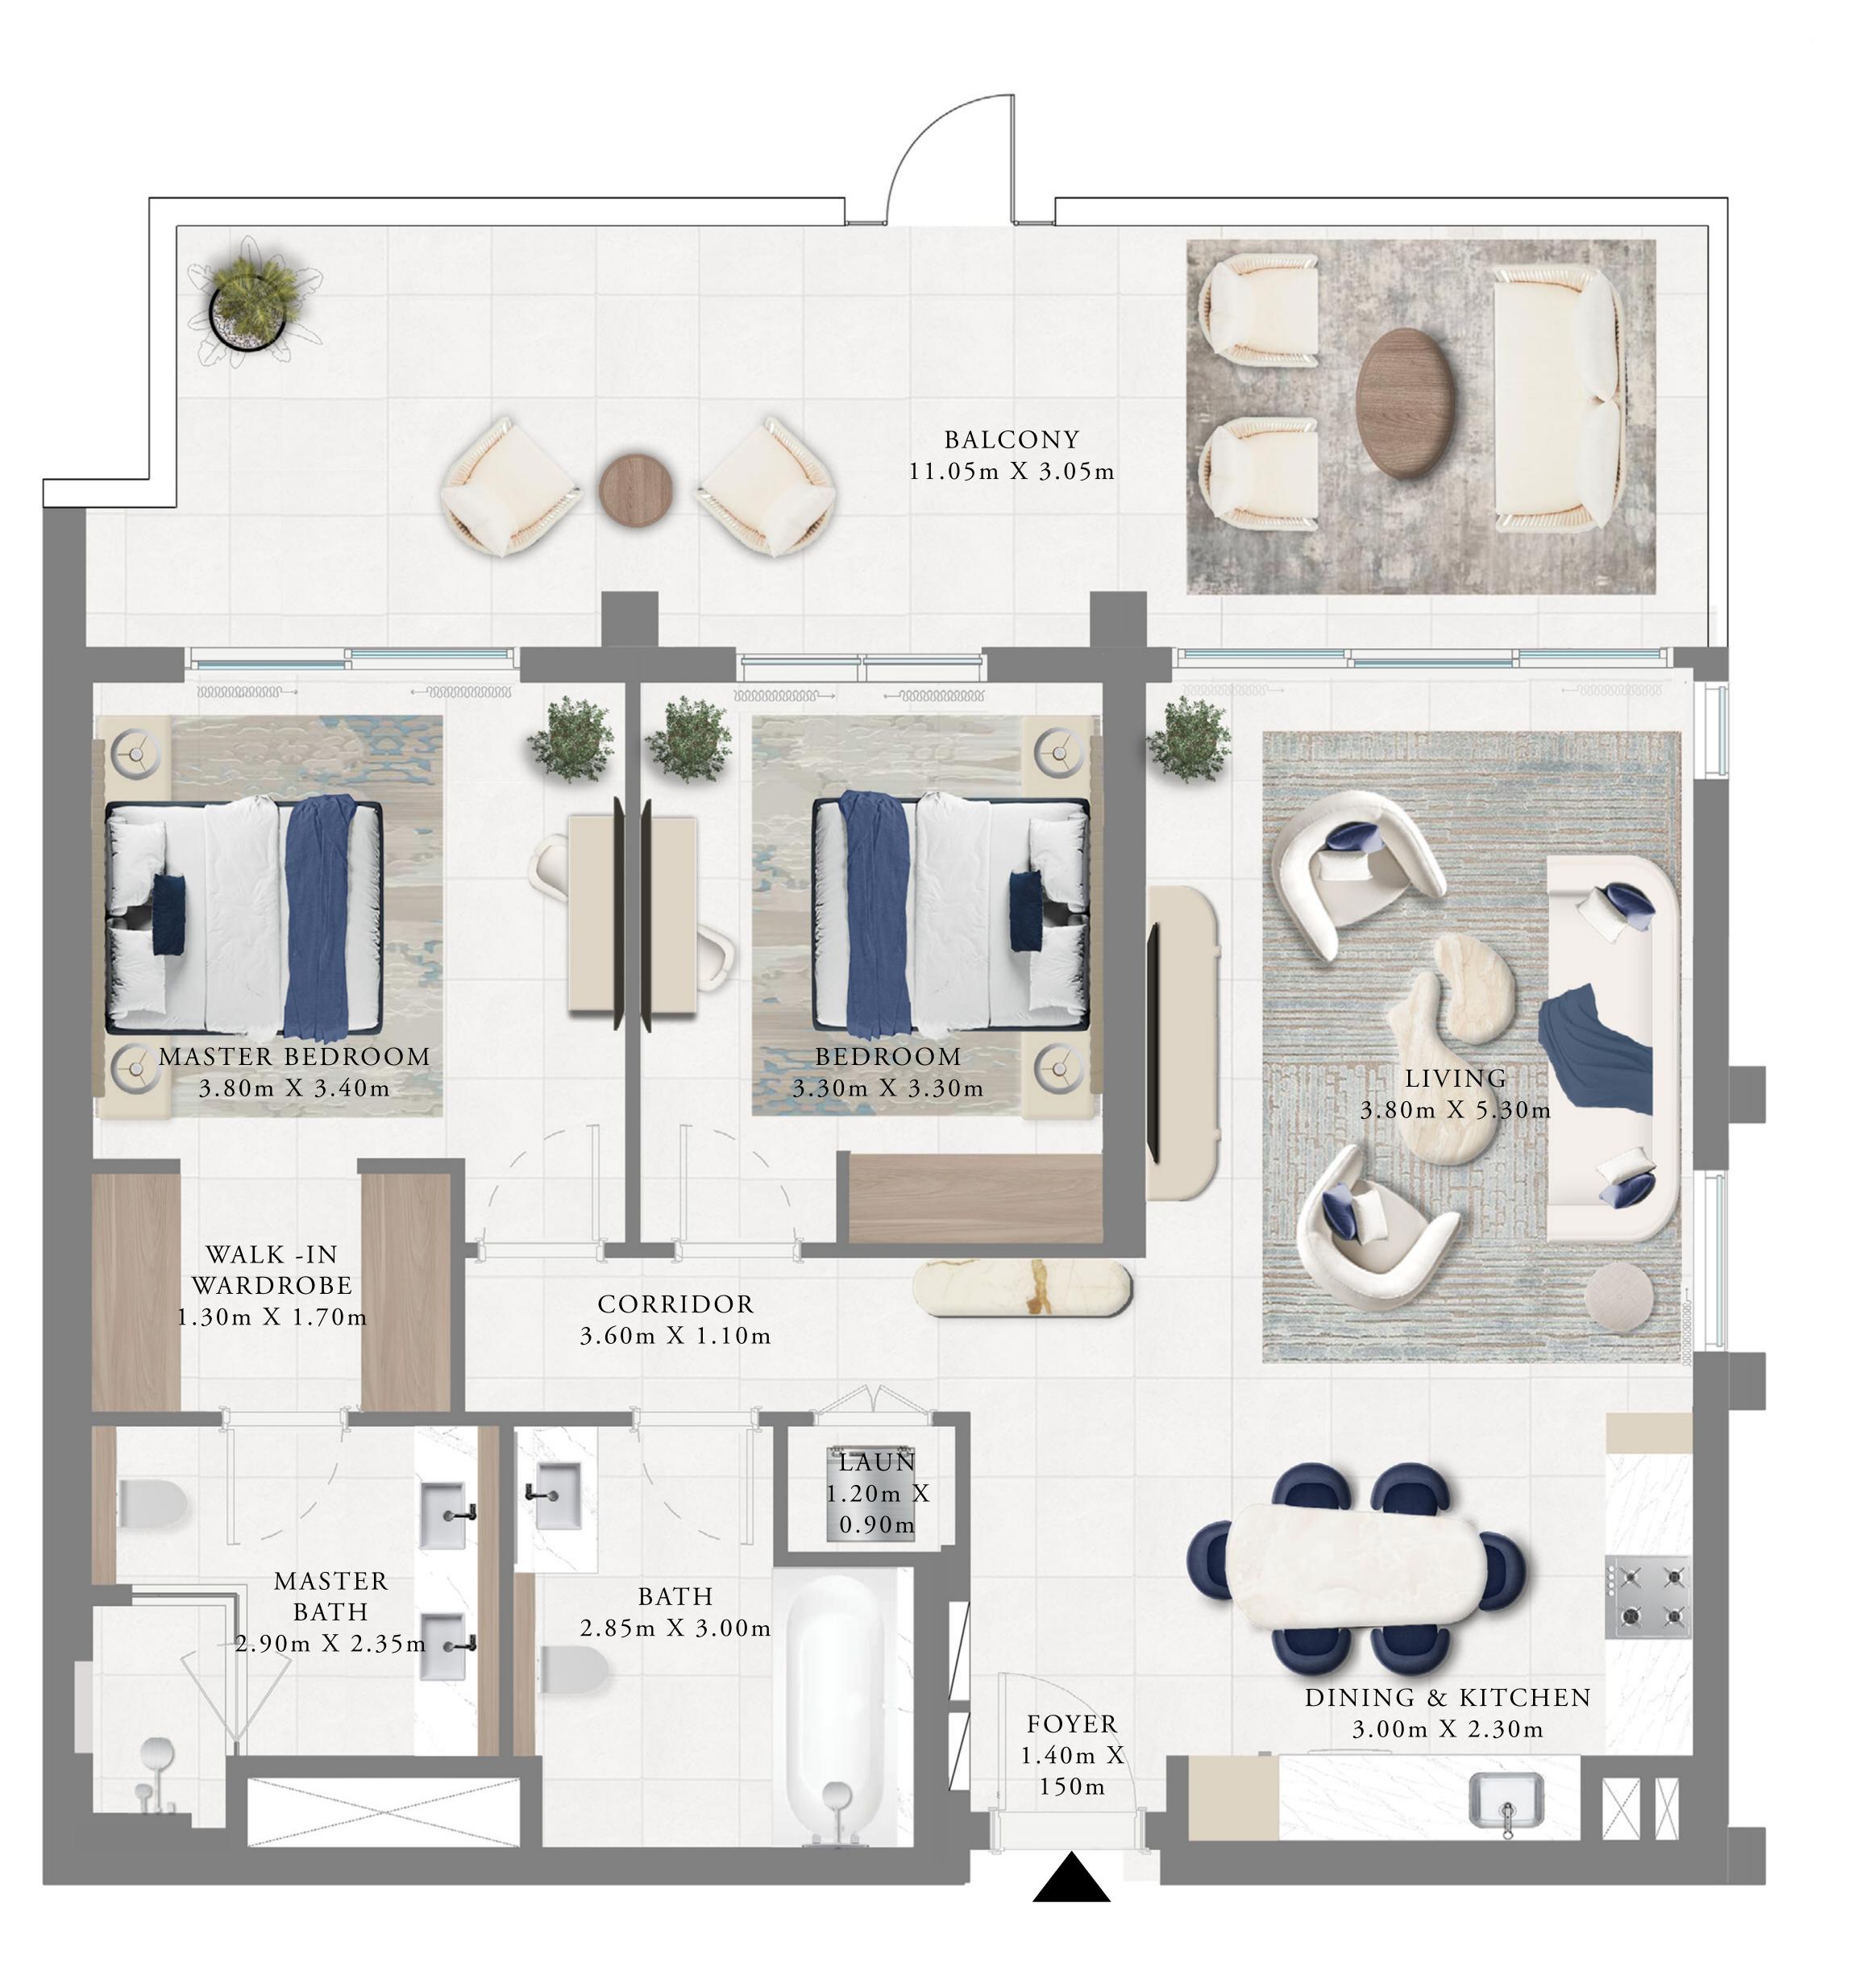

### 2 BEDROOM

LEVEL 01 UNIT 02

|   | SUITE AREA   | 1040.12 SQ.FT. | Ç |
|---|--------------|----------------|---|
|   | BALCONY AREA | 391.70 SQ.FT.  |   |
| _ | TOTAL AREA   | 1431.82 SQ.FT. | 1 |

Disclaimer : All dimensions are in imperial and metric, and measured from finish to finish excluding construction tolerances. 2. All materials, dimensions, and drawings are approximate only. 3. Information is subject to change without notice, at developer's absolute discretion. 4. Actual area may vary from the stated area. 5. Drawings not to scale. 6. All images used are for illustrative purposes only and do not represent the actual size, features, specifications, fittings, and furnishings. 7. The developer reserves the right to make revisions / alterations, at it's absolute discretion, without any liability whatsoever.