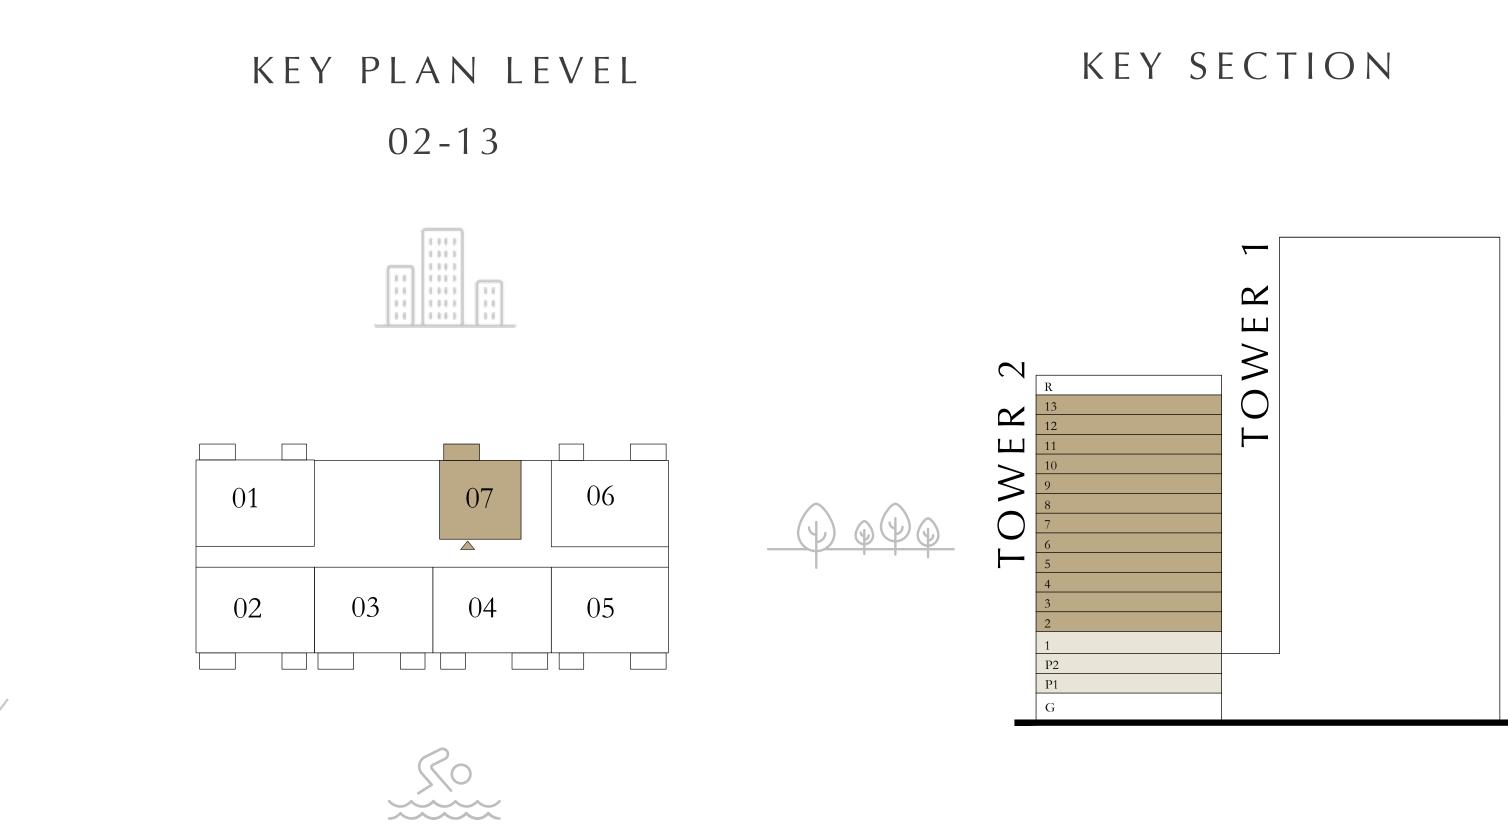

#### BEDROOM

LEVEL 02-13 UNIT 07

| SUITE AREA   | 704.07 SQ.FT. | 6 |
|--------------|---------------|---|
| BALCONY AREA | 61.14 SQ.FT.  |   |
| TOTAL AREA   | 765.21 SQ.FT. | 7 |

Disclaimer : All dimensions are in imperial and metric, and measured from finish to finish excluding construction tolerances. 2. All materials, dimensions, and drawings are approximate only. 3. Information is subject to change without notice, at developer's absolute discretion. 4. Actual area may vary from the stated area. 5. Drawings not to scale. 6. All images used are for illustrative purposes only and do not represent the actual size, features, specifications, fittings, and furnishings. 7. The developer reserves the right to make revisions / alterations, at it's absolute discretion, without any liability whatsoever.