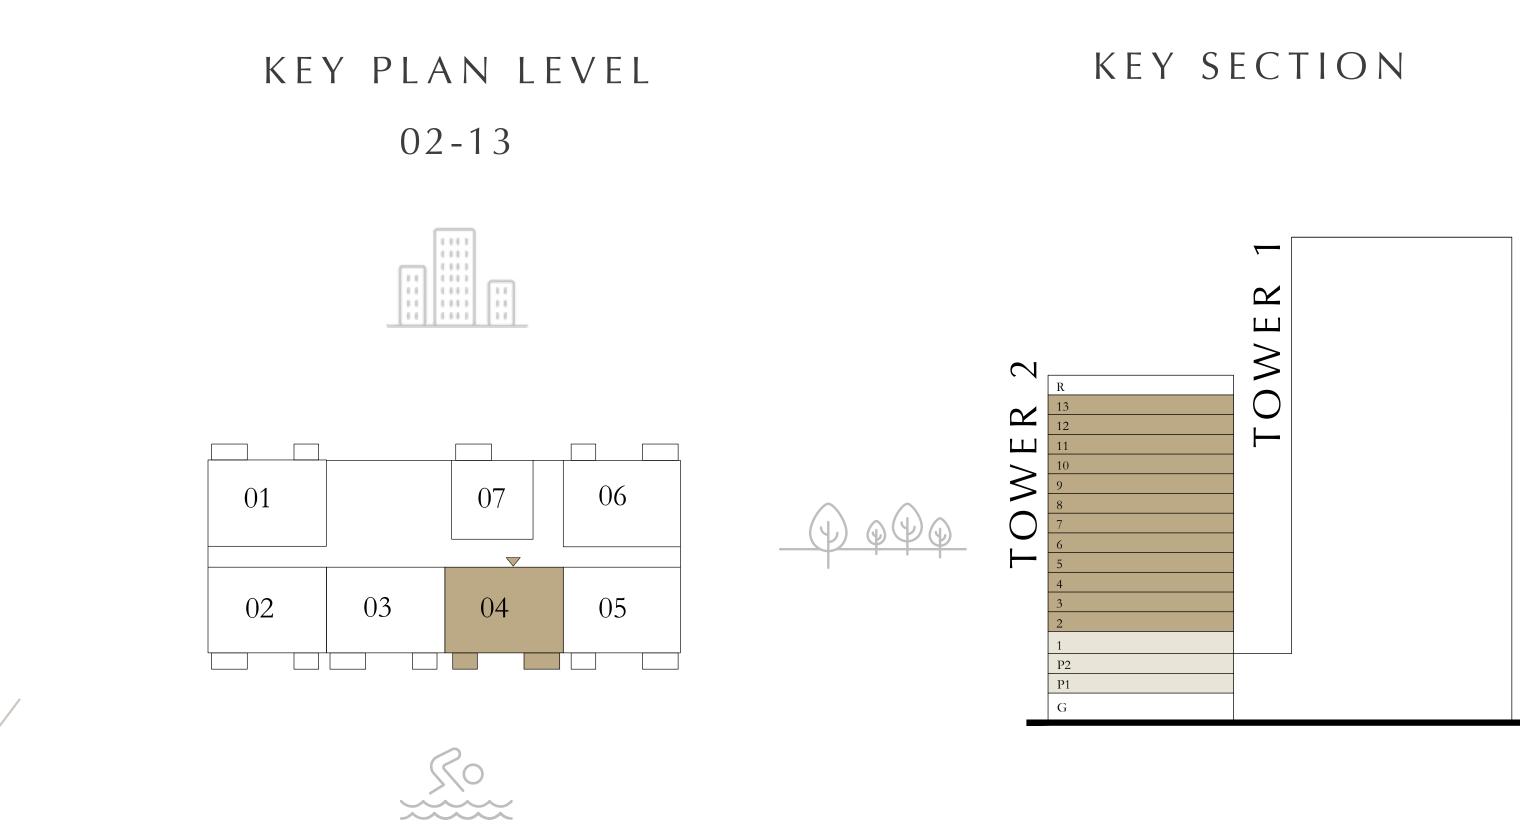

## FLOOR PLAN - TOWER 2

TOWER 2

#### BEDROOM

PODIUM 01 & 02 UNIT 02

SUITE AREA 704.07 SQ.FT. BALCONY AREA 61.14 SQ.FT. TOTAL AREA 765.21 SQ.FT.

KEY SECTION KEY PLAN LEVEL PODIUM 01 & 02  $\sim$  $\geq$ 01 03

Disclaimer : All dimensions are in imperial and metric, and measured from finish to finish excluding construction tolerances. 2. All materials, dimensions, and drawings are approximate only. 3. Information is subject to change without notice, at developer's absolute discretion. 4. Actual area may vary from the stated area. 5. Drawings not to scale. 6. All images used are for illustrative purposes only and do not represent the actual size, features, specifications, fittings, and furnishings. 7. The developer reserves the right to make revisions / alterations, at it's absolute discretion, without any liability whatsoever.

## BEDROOM

UNIT 07

LEVEL 01

| SUITE AREA   | 704.07 SQ.FT. | 6 |
|--------------|---------------|---|
| BALCONY AREA | 61.14 SQ.FT.  |   |
| TOTAL AREA   | 765.21 SQ.FT. | / |

Disclaimer : All dimensions are in imperial and metric, and measured from finish to finish excluding construction tolerances. 2. All materials, dimensions, and drawings are approximate only. 3. Information is subject to change without notice, at developer's absolute discretion. 4. Actual area may vary from the stated area. 5. Drawings not to scale. 6. All images used are for illustrative purposes only and do not represent the actual size, features, specifications, fittings, and furnishings. 7. The developer reserves the right to make revisions / alterations, at it's absolute discretion, without any liability whatsoever.

#### BEDROOM

LEVEL 02-13 UNIT 07

| SUITE AREA   | 704.07 SQ.FT. | 6 |
|--------------|---------------|---|
| BALCONY AREA | 61.14 SQ.FT.  |   |
| TOTAL AREA   | 765.21 SQ.FT. | 7 |

Disclaimer : All dimensions are in imperial and metric, and measured from finish to finish excluding construction tolerances. 2. All materials, dimensions, and drawings are approximate only. 3. Information is subject to change without notice, at developer's absolute discretion. 4. Actual area may vary from the stated area. 5. Drawings not to scale. 6. All images used are for illustrative purposes only and do not represent the actual size, features, specifications, fittings, and furnishings. 7. The developer reserves the right to make revisions / alterations, at it's absolute discretion, without any liability whatsoever.