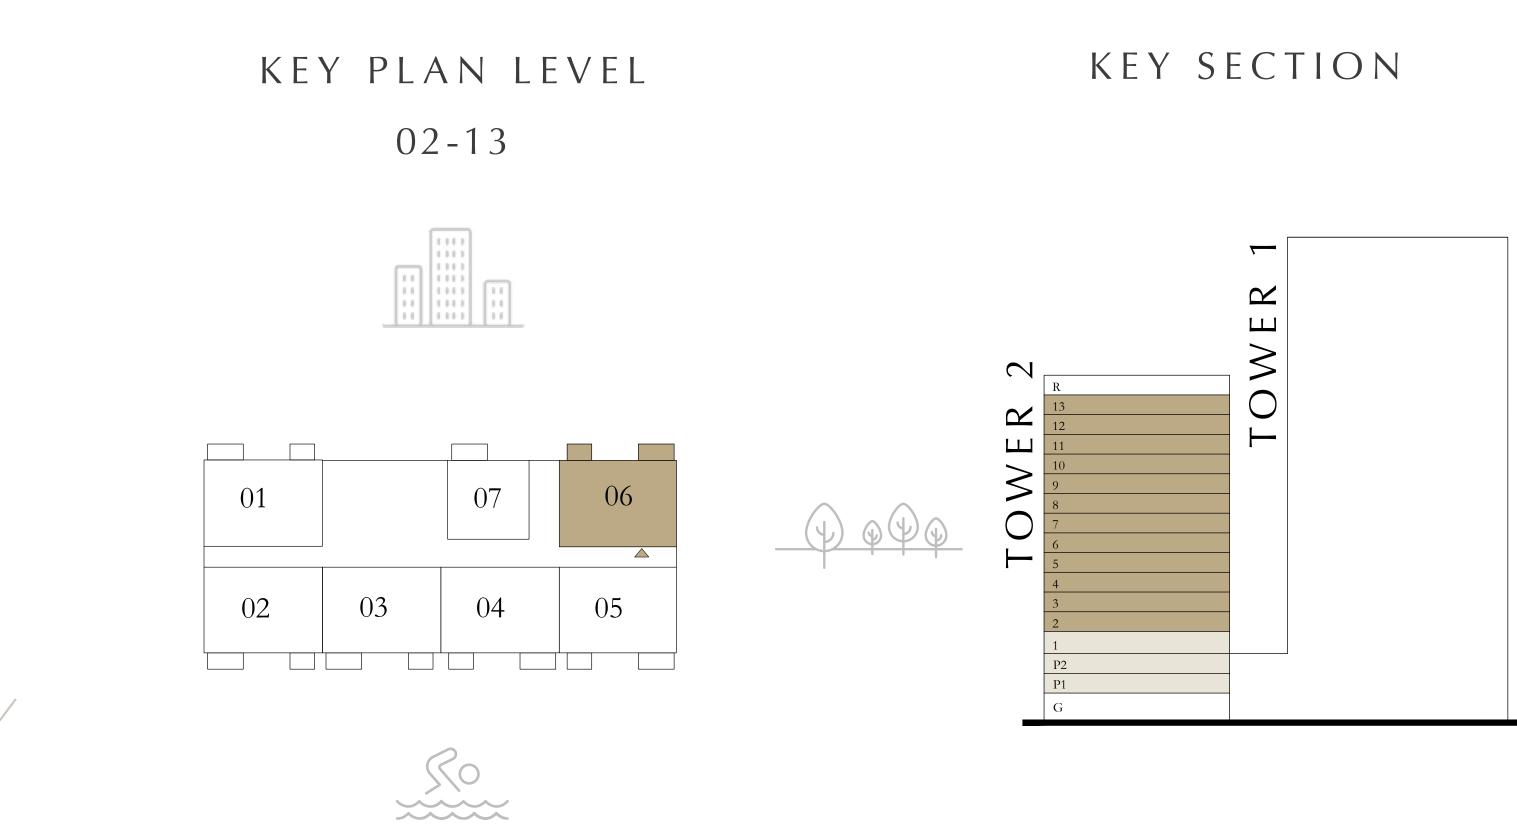

h excluding construction tolerances. 2. All materials, dimensions, and drawings are approximate only. 3. Information is subject to change without notice, at developer's absolute discretion. 4. Actual area may vary from the stated area. 5. Drawings not to scale. 6. All images used are for illustrative purposes only and do not represent the actual size, features, specifications, fittings, and furnishings. 7. The developer reserves the right to make revisions / alterations, at it's absolute discretion, without any liability whatsoever.

96.66 SQ.M.

9.60 SQ.M.

106.26 SQ.M.







TOWER 2

#### 2 BEDROOM

LEVEL 02-13 UNIT 06

|   | SUITE AREA   | 1041.09 SQ.FT. | 9 |
|---|--------------|----------------|---|
|   | BALCONY AREA | 103.12 SQ.FT.  |   |
| _ | TOTAL AREA   | 1144.21 SQ.FT. | 1 |



Disclaimer : All dimensions are in imperial and metric, and measured from finish to finish to finish to finish to finish excluding construction tolerances. 2. All materials, dimensions, and drawings are approximate only. 3. Information is subject to change without notice, at developer's absolute discretion. 4. Actual area may vary from the stated area. 5. Drawings not to scale. 6. All images used are for illustrative purposes only and do not represent the actual size, features, specifications, fittings, and furnishings. 7. The developer reserves the right to make revisions / alterations, at it's absolute discretion, without any liability whatsoever.

96.72 SQ.M.

9.58 SQ.M.







TOWER 2

### 2 BEDROOM

LEVEL 01 UNIT 02

|   | SUITE AREA   | 1040.12 SQ.FT. | Ç |
|---|--------------|----