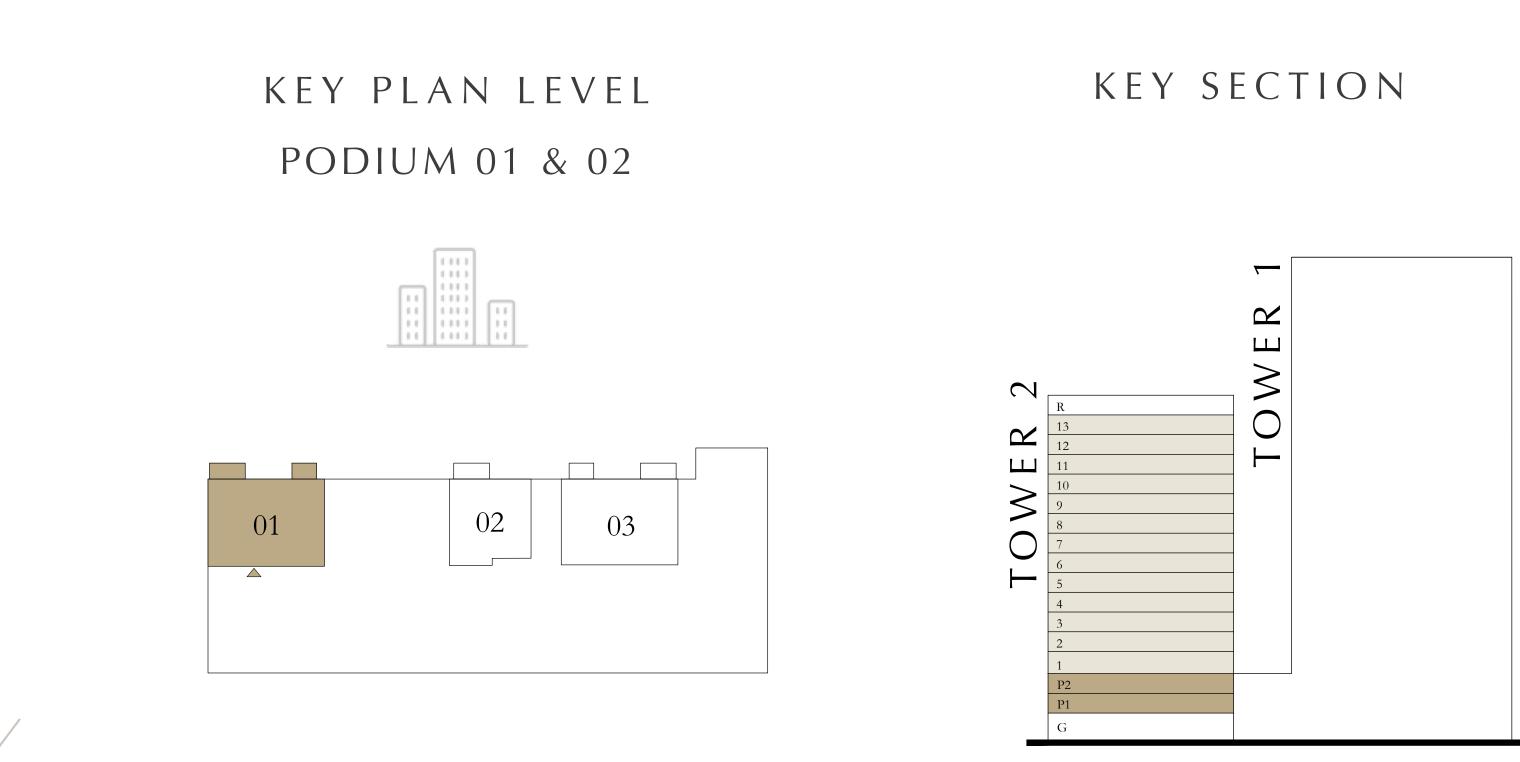

#### 2 BEDROOM

PODIUM 01 & 02 UNIT 01

| SUITE AREA   | 1039.58 to<br>1040.44 SQ.FT. | 9   |
|--------------|------------------------------|-----|
| BALCONY AREA | 102.15 to<br>103.12 SQ.FT.   |     |
| TOTAL AREA   | 1141.73 to<br>1143.56 SQ.FT. | 1 ( |

Disclaimer : All dimensions are in imperial and metric, and measured from finish to finish to finish excluding construction tolerances. 2. All materials, dimensions, and drawings are approximate only. 3. Information is subject to change without notice, at developer's absolute discretion. 4. Actual area may vary from the stated area. 5. Drawings not to scale. 6. All images used are for illustrative purposes only and do not represent the actual size, features, specifications, fittings, and furnishings. 7. The developer reserves the right to make revisions / alterations, at it's absolute discretion, without any liability whatsoever.

96.58 to 96.66 SQ.M.

9.49 to 9.58 SQ.M.

106.07 to 106.24 SQ.M.

TOWER 2