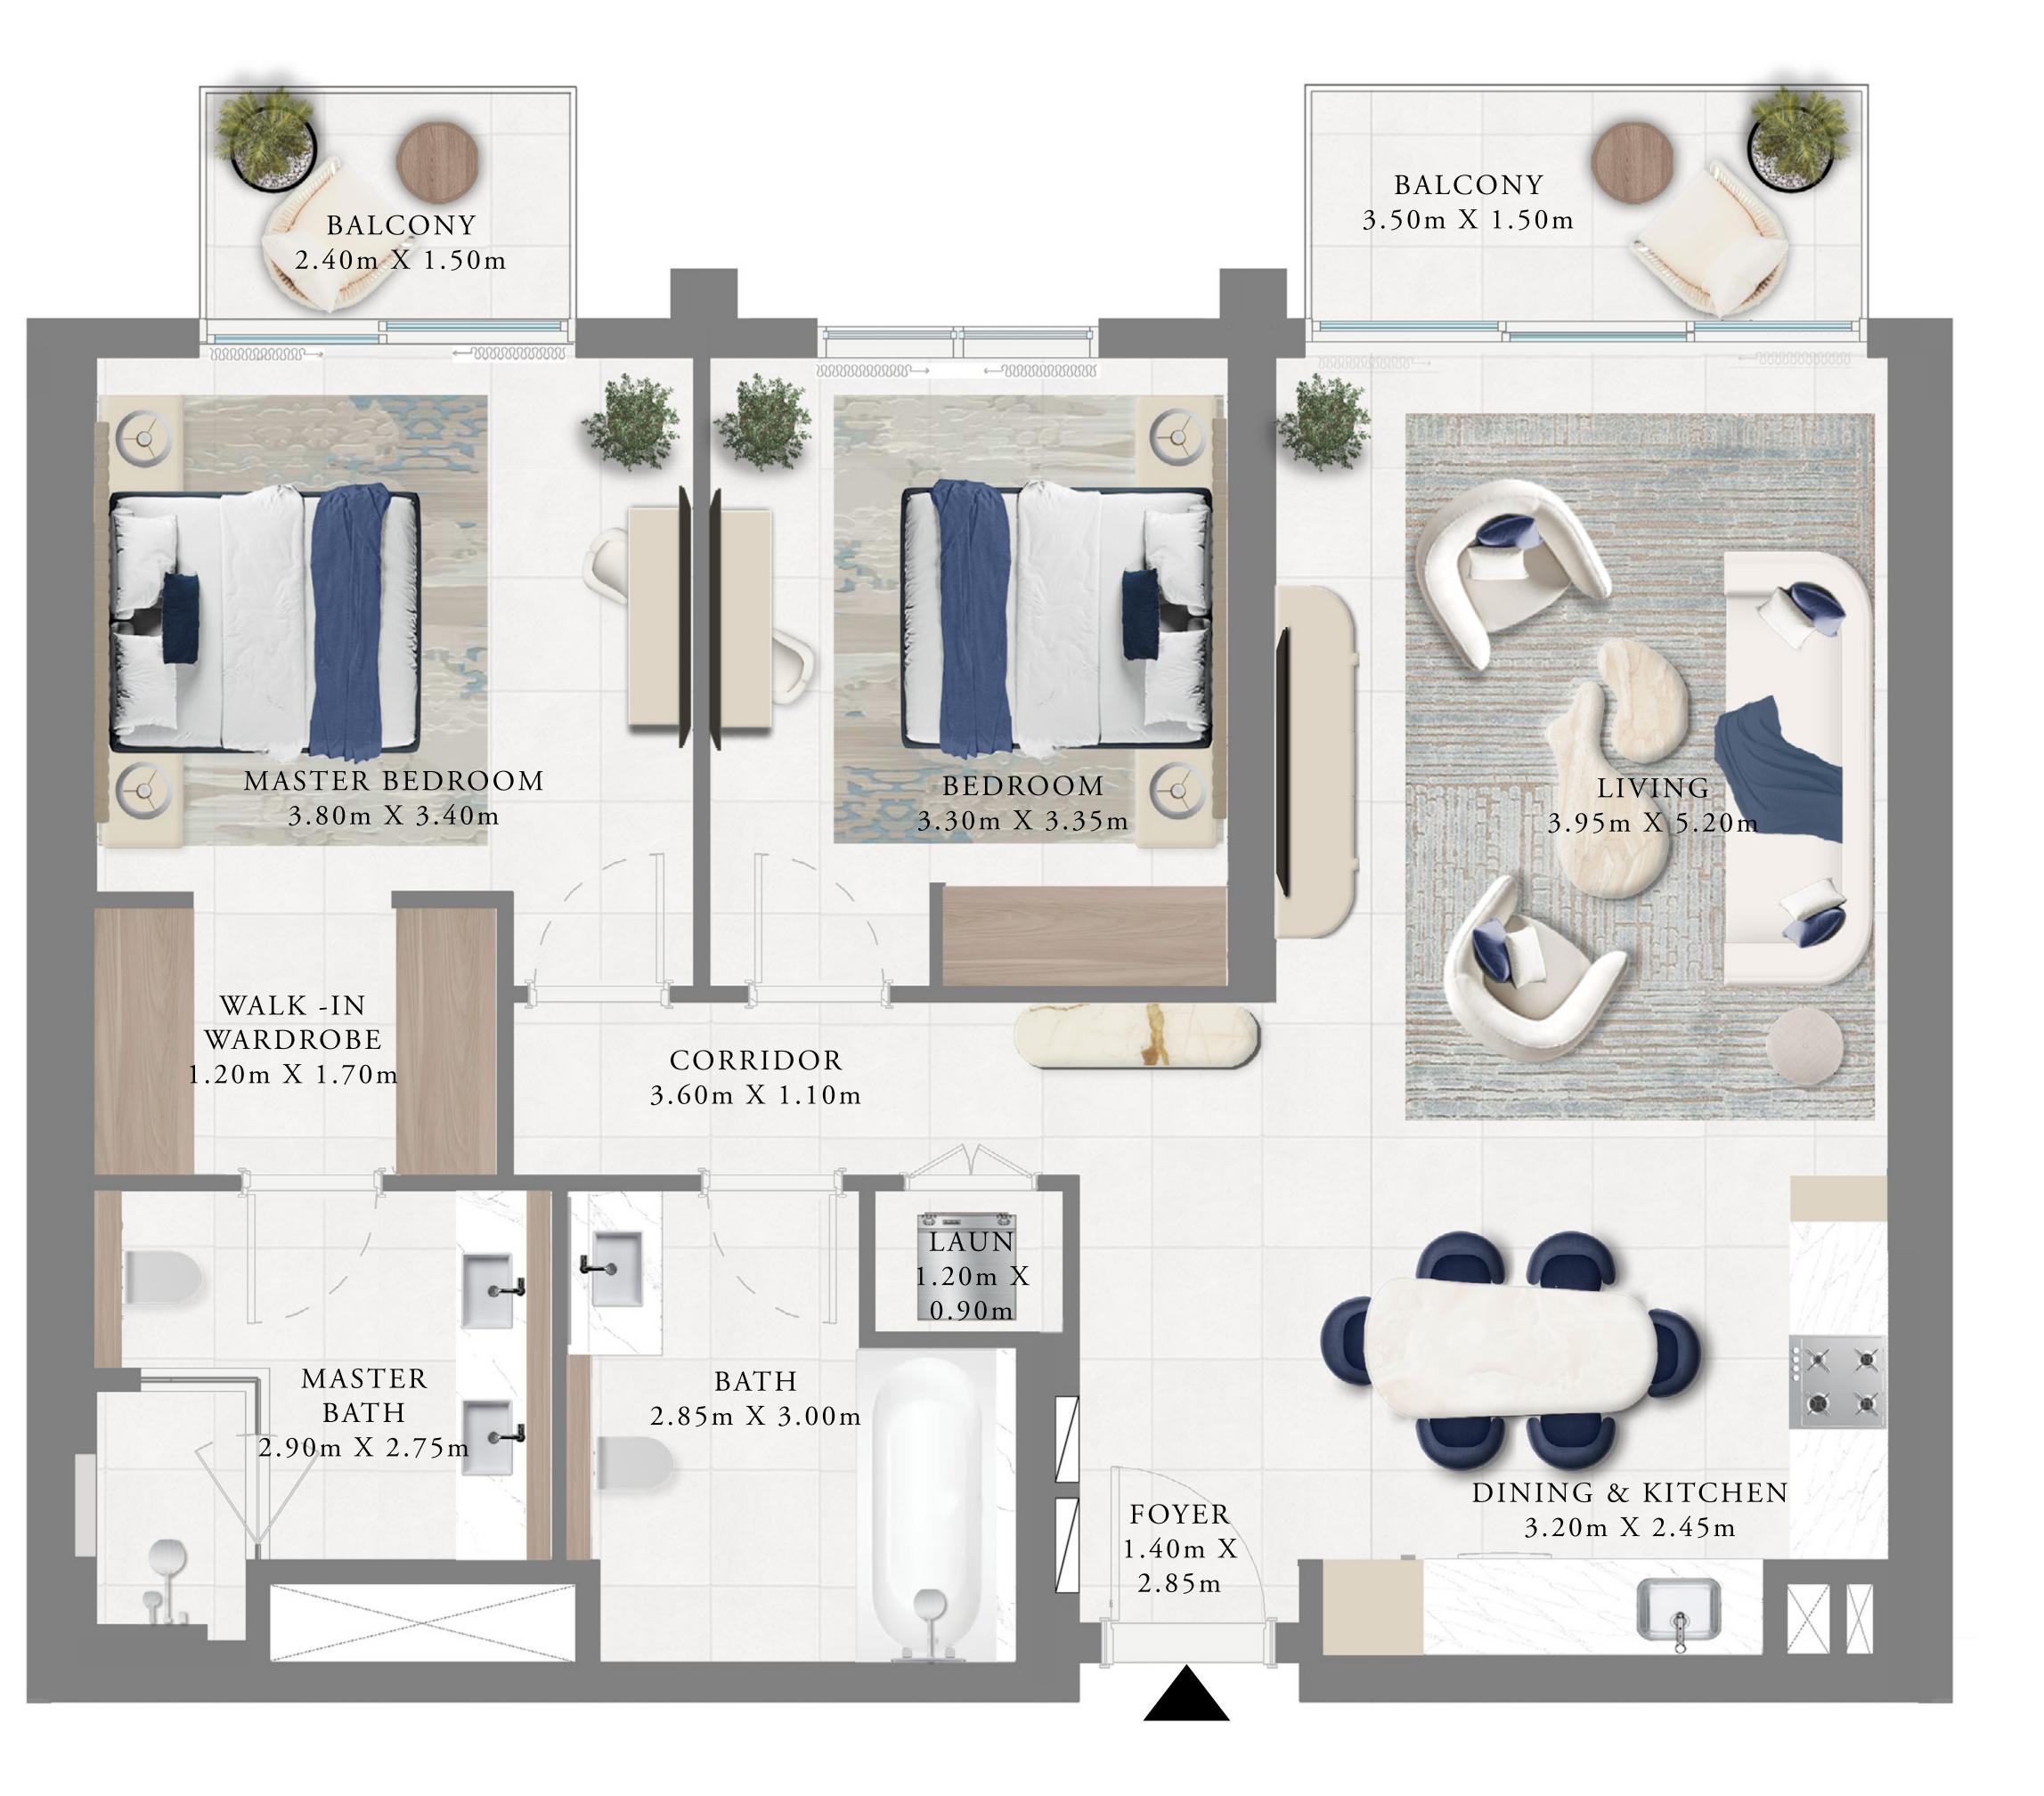

### 2 BEDROOM

LEVEL 01 UNIT 02

|   | SUITE AREA   | 1040.12 SQ.FT. | Ç |
|---|--------------|----------------|---|
|   | BALCONY AREA | 391.70 SQ.FT.  |   |
| _ | TOTAL AREA   | 1431.82 SQ.FT. | 1 |

Disclaimer : All dimensions are in imperial and metric, and measured from finish to finish excluding construction tolerances. 2. All materials, dimensions, and drawings are approximate only. 3. Information is subject to change without notice, at developer's absolute discretion. 4. Actual area may vary from the stated area. 5. Drawings not to scale. 6. All images used are for illustrative purposes only and do not represent the actual size, features, specifications, fittings, and furnishings. 7. The developer reserves the right to make revisions / alterations, at it's absolute discretion, without any liability whatsoever.

96.63 SQ.M.

36.39 SQ.M.

133.02 SQ.M.

TOWER 2