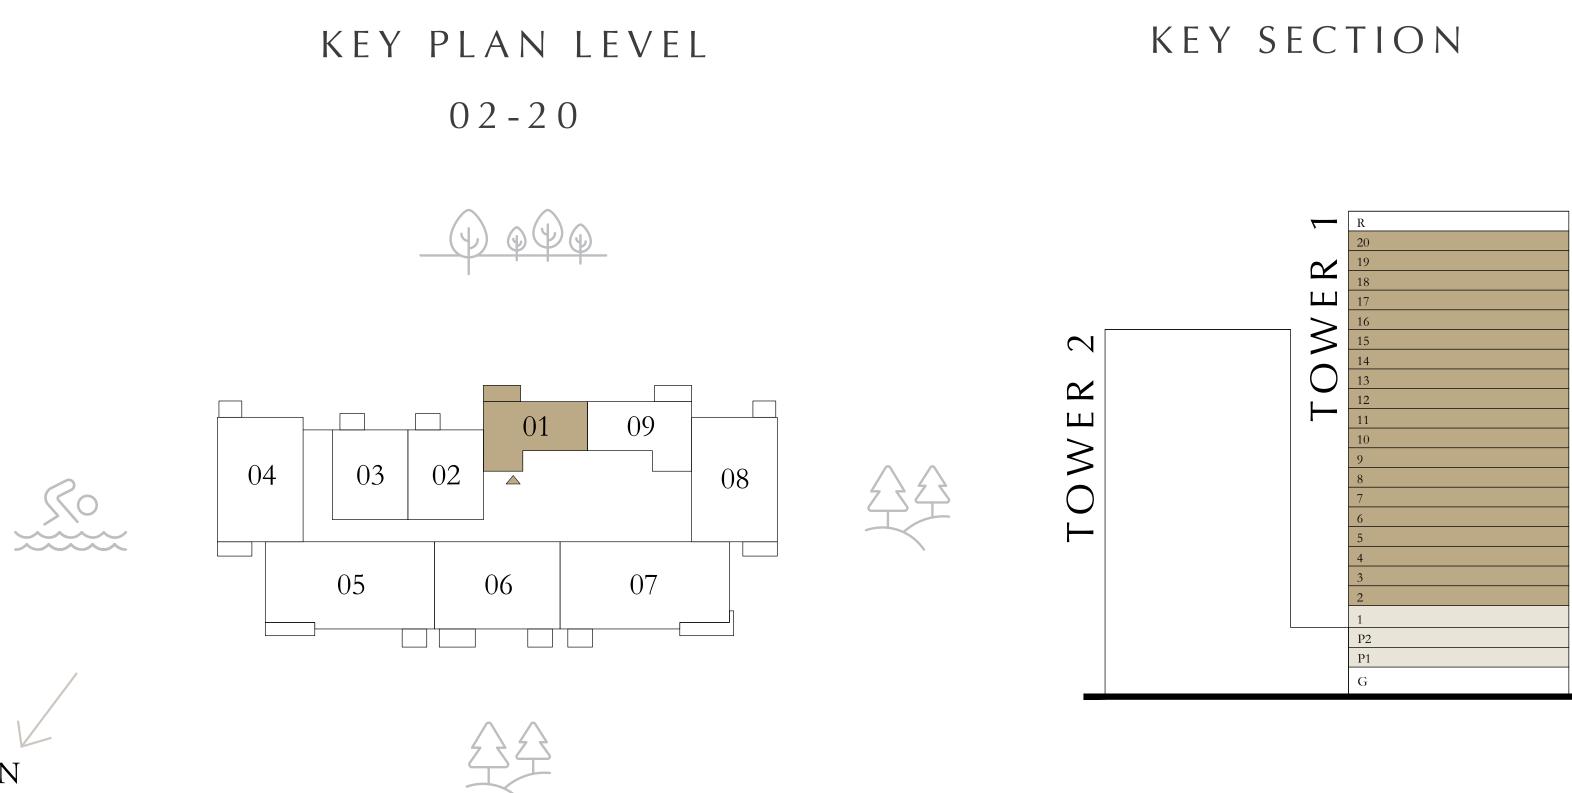

## 1 BEDROOM

LEVEL 02-20 UNIT 09

 SUITE AREA
 610.31 SQ.FT.
 56.70 SQ.M.

 BALCONY AREA
 60.71 SQ.FT.
 5.64 SQ.M.

 TOTAL AREA
 671.02 SQ.FT.
 62.34 SQ.M.

Disclaimer : All dimensions are in imperial and metric, and measured from finish to finish excluding construction tolerances. 2. All materials, dimensions, and drawings are approximate only. 3. Information is subject to change without notice, at developer's absolute discretion. 4. Actual area may vary from the stated area. 5. Drawings not to scale. 6. All images used are for illustrative purposes only and do not represent the actual size, features, specifications, fittings, and furnishings. 7. The developer reserves the right to make revisions / alterations, at it's absolute discretion, without any liability whatsoever.