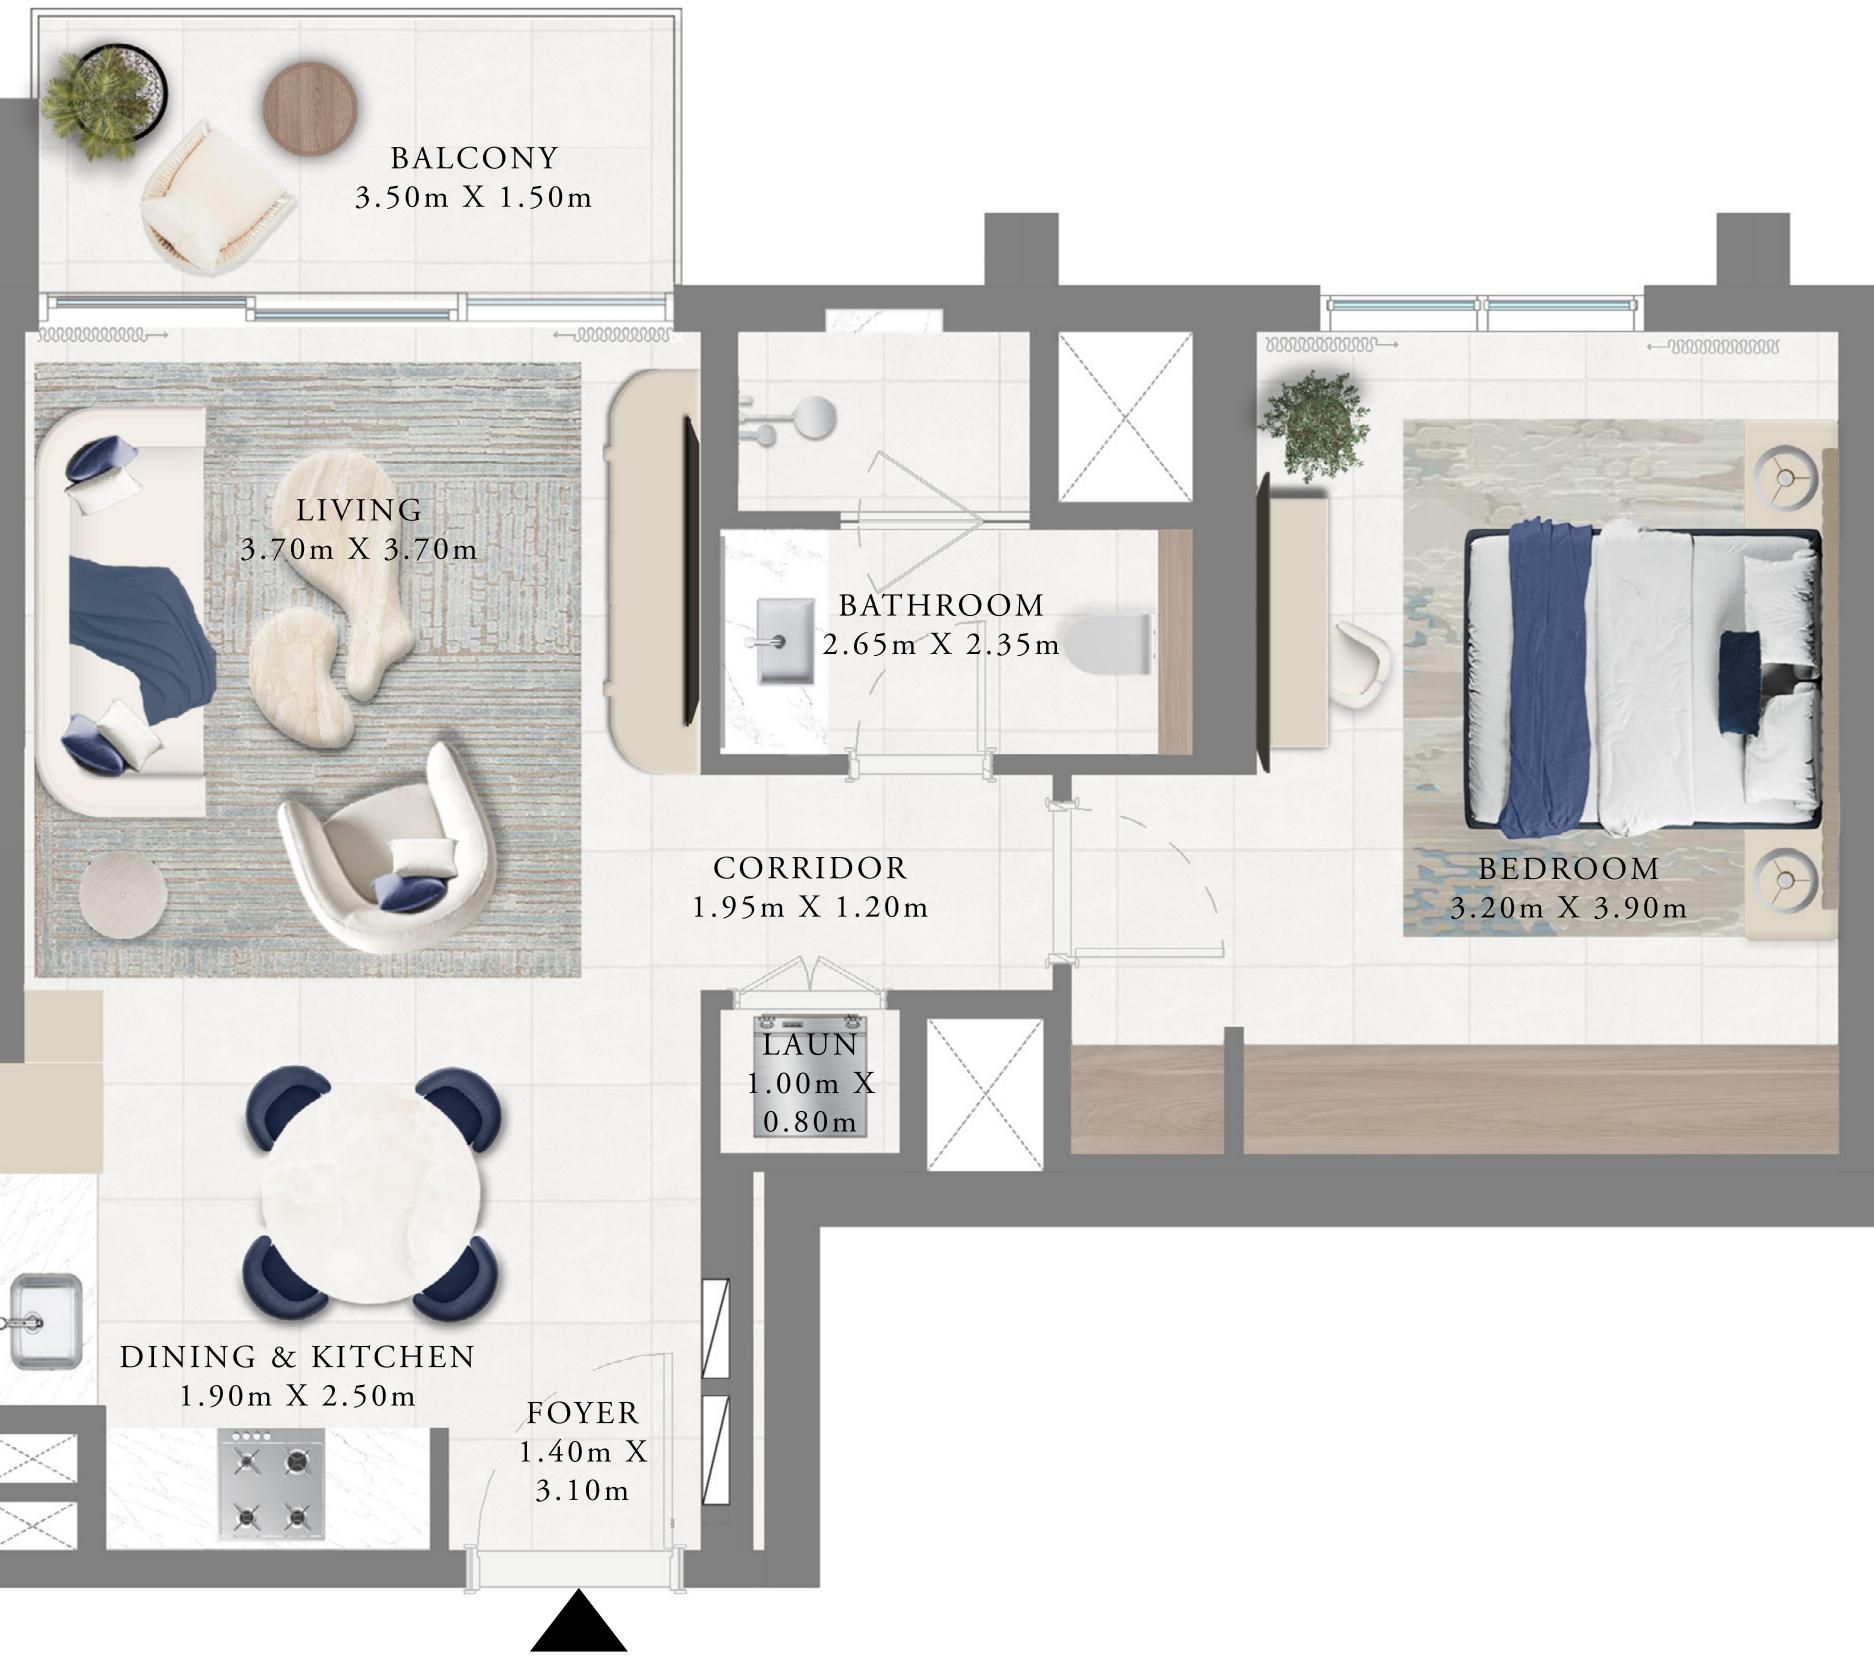

## 1 BEDROOM

LEVEL 02-20 UNIT 09

 SUITE AREA
 610.31 SQ.FT.
 56.70 SQ.M.

 BALCONY AREA
 60.71 SQ.FT.
 5.64 SQ.M.

 TOTAL AREA
 671.02 SQ.FT.
 62.34 SQ.M.

Disclaimer : All dimensions are in imperial and metric, and measured from finish to finish excluding construction tolerances. 2. All materials, dimensions, and drawings are approximate only. 3. Information is subject to change without notice, at developer's absolute discretion. 4. Actual area may vary from the stated area. 5. Drawings not to scale. 6. All images used are for illustrative purposes only and do not represent the actual size, features, specifications, fittings, and furnishings. 7. The developer reserves the right to make revisions / alterations, at it's absolute discretion, without any liability whatsoever.