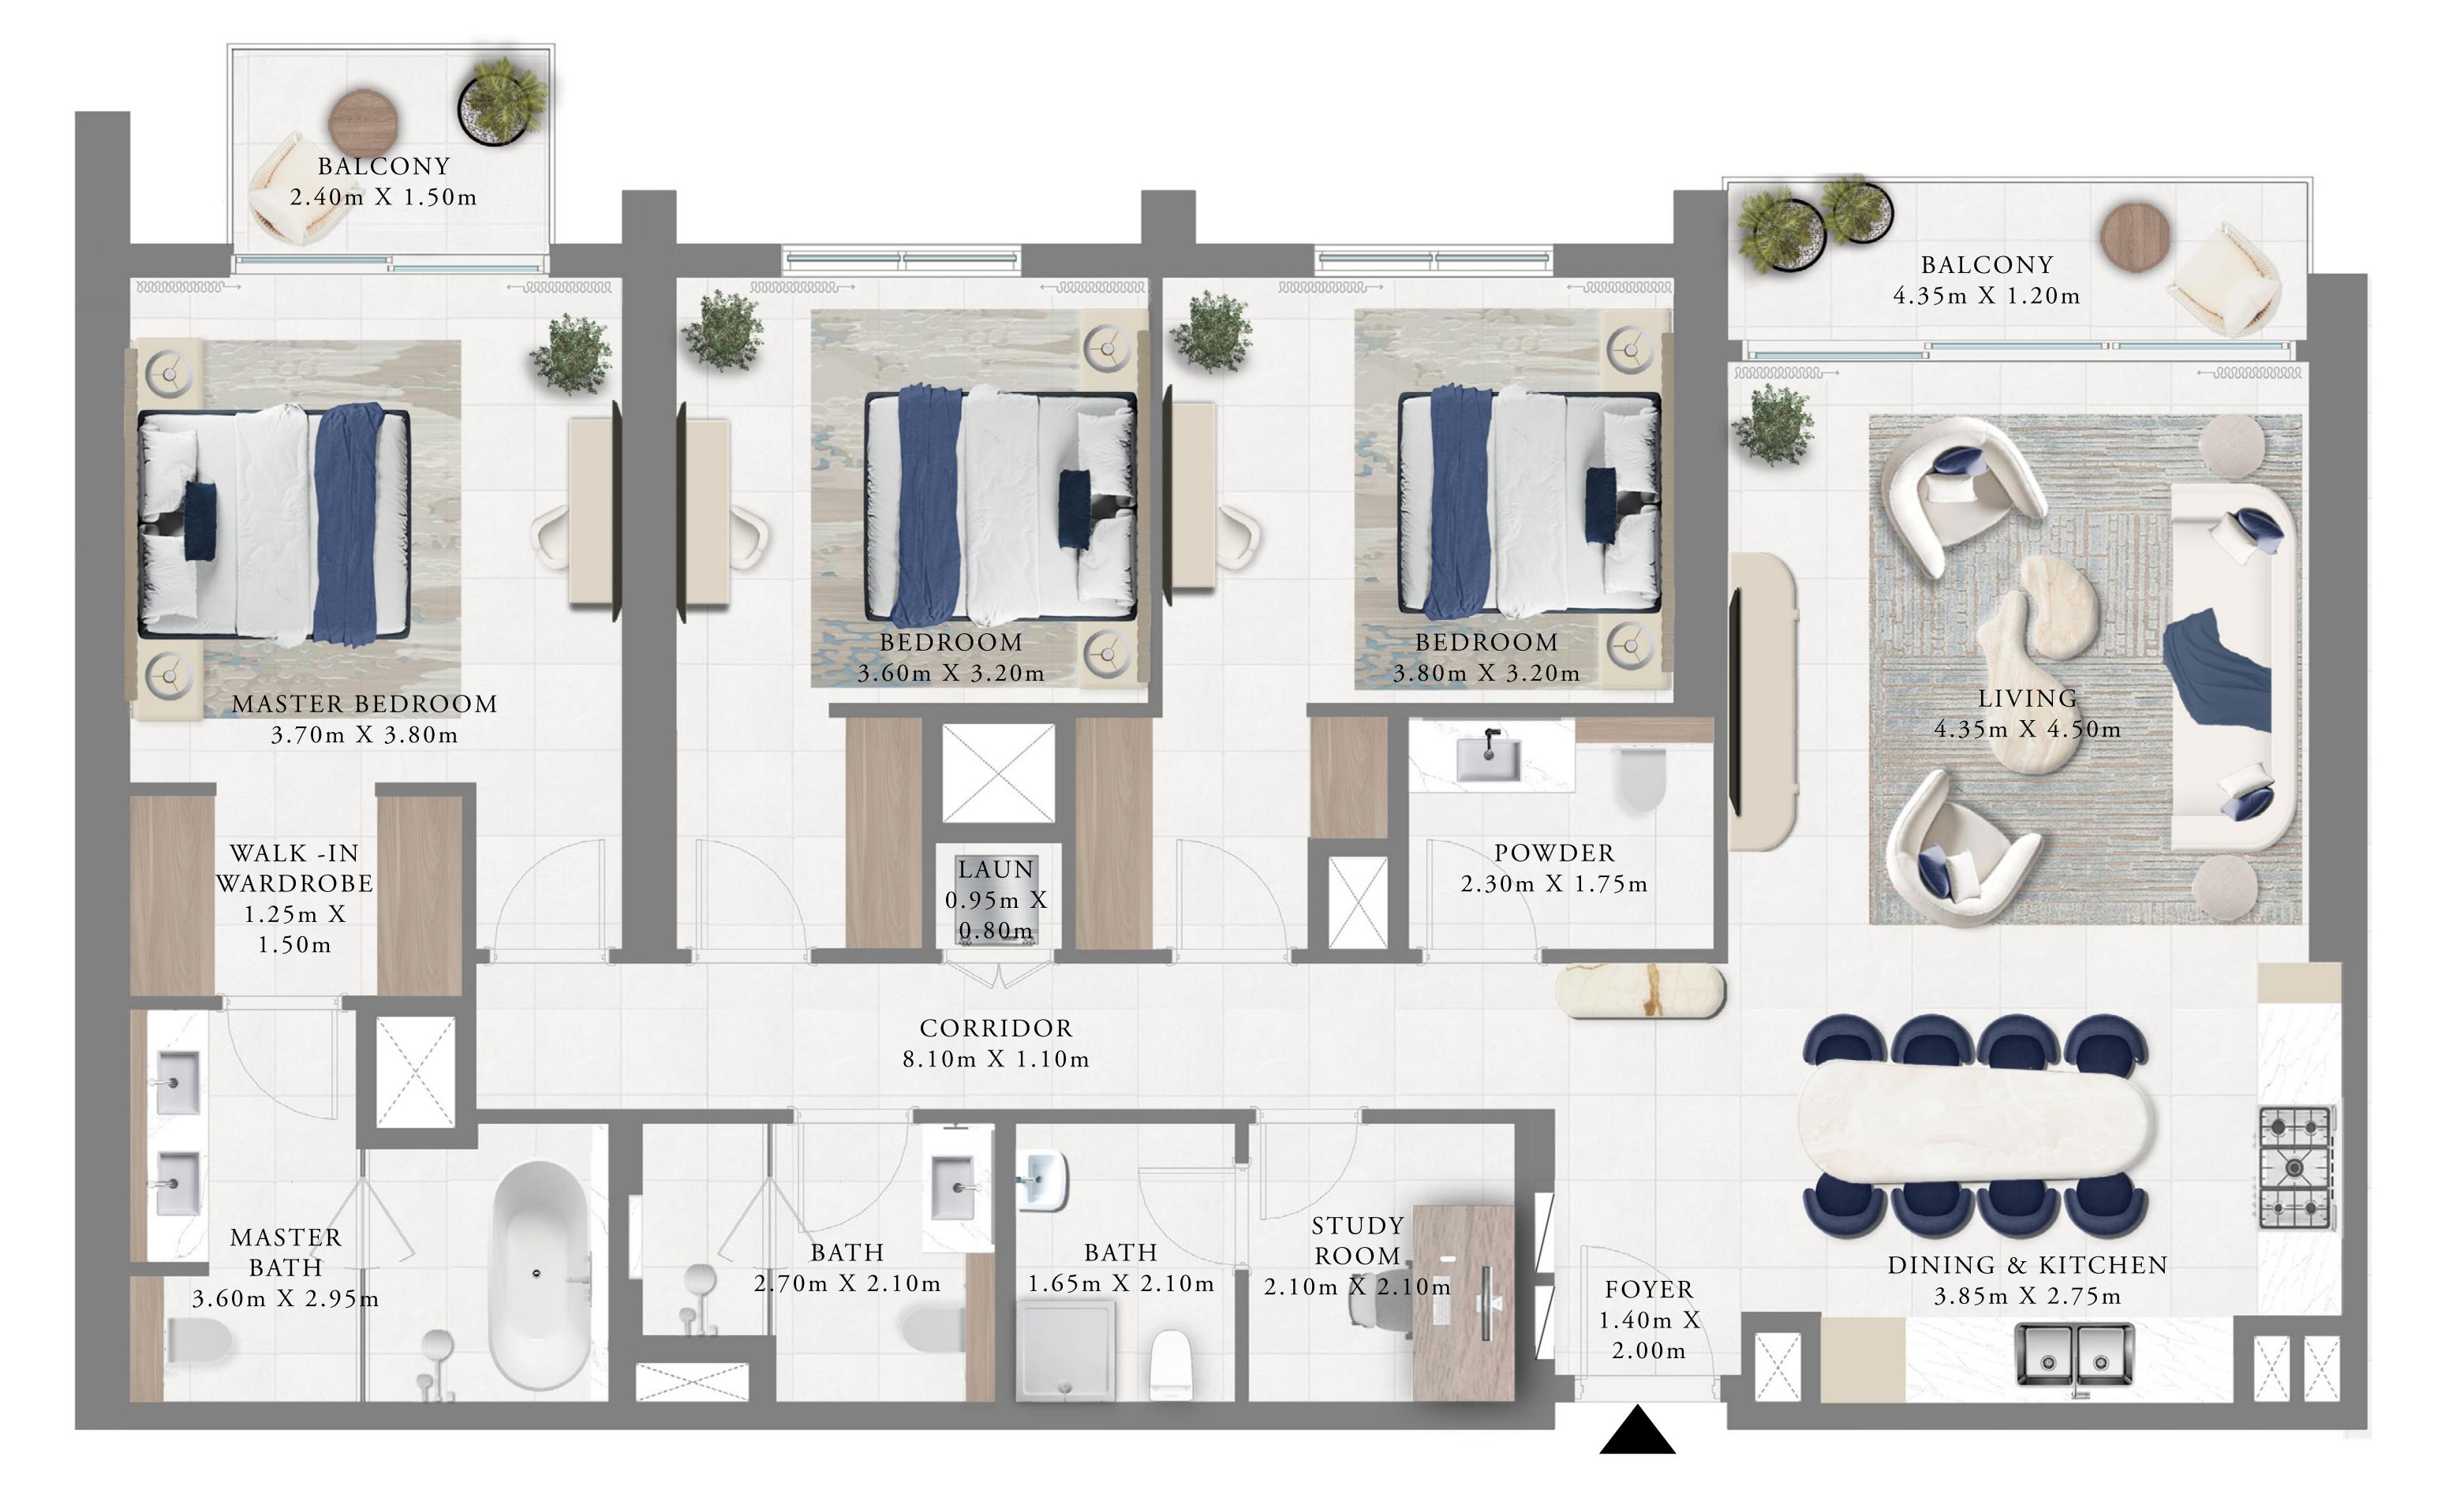

### 3 BEDROOM

LEVEL 02-20

UNIT 05

| SUITE AREA   | 1492.31 to<br>1492.52 SQ.FT. | 1 |
|--------------|------------------------------|---|
| BALCONY AREA | 120.77 SQ.FT.                | 1 |
| TOTAL AREA   | 1613.08 to<br>1613.29 SQ.FT. | 1 |

Disclaimer : All dimensions are in imperial and metric, and measured from finish to finish to finish to finish excluding construction tolerances. 2. All materials, dimensions, and drawings are approximate only. 3. Information is subject to change without notice, at developer's absolute discretion. 4. Actual area may vary from the stated area. 5. Drawings not to scale. 6. All images used are for illustrative purposes only and do not represent the actual size, features, specifications, fittings, and furnishings. 7. The developer reserves the right to make revisions / alterations, at it's absolute discretion, without any liability whatsoever.

138.64 to 138.66 SQ.M.

11.22 SQ.M.

149.86 to 149.88 SQ.M.

TOWER 1