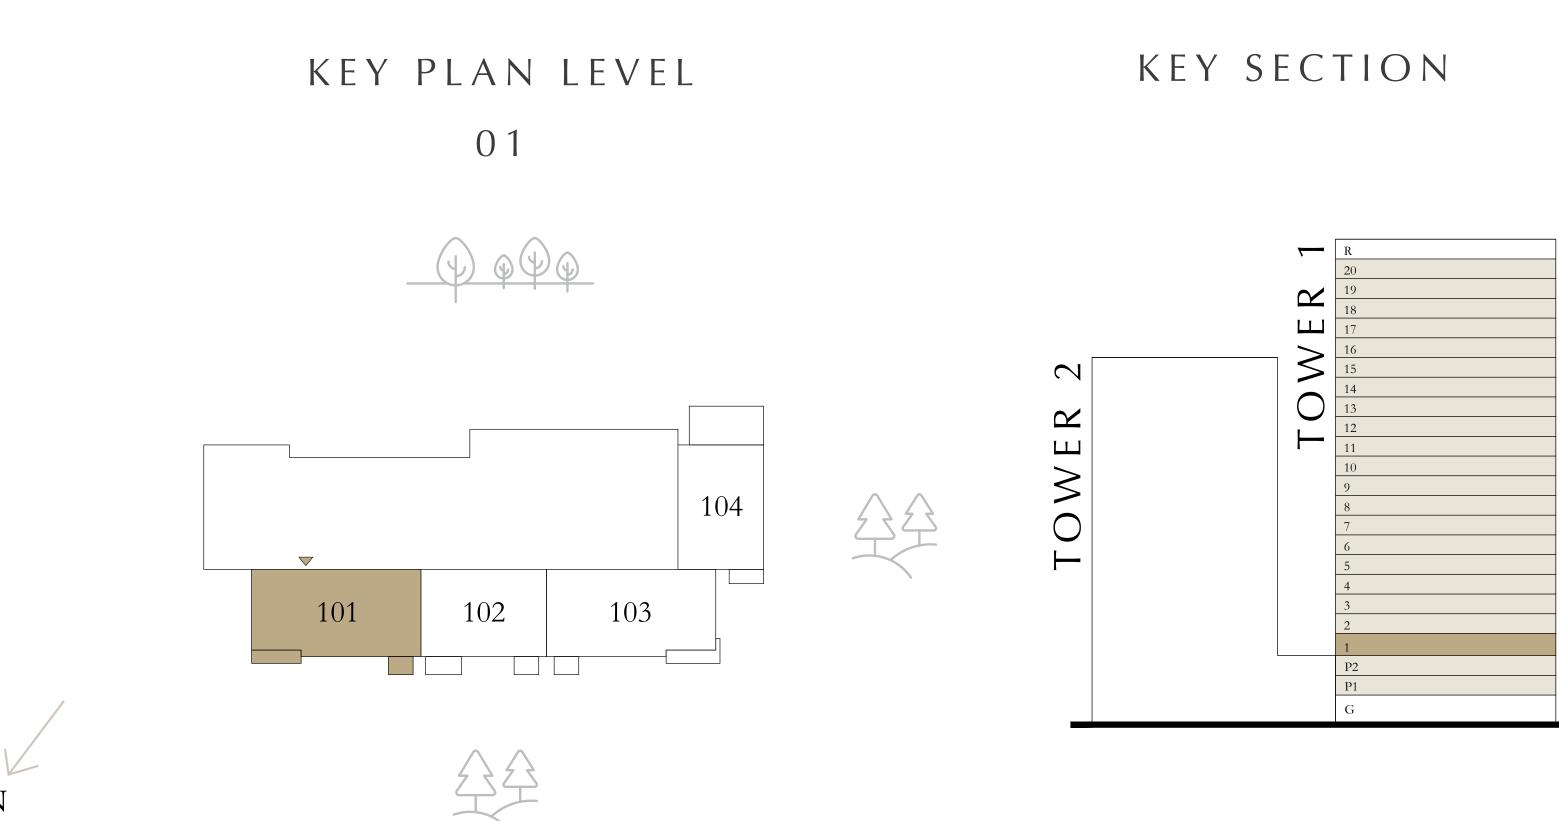

### 3 BEDROOM

PODIUM 01 UNIT 01

SUITE AREA 1491.77 SQ.FT. BALCONY AREA 104.52 SQ.FT. TOTAL AREA 1596.29 SQ.FT.

KEY SECTION KEY PLAN LEVEL PODIUM 01

Disclaimer : All dimensions are in imperial and metric, and measured from finish to finish to finish to finish to finish excluding construction tolerances. 2. All materials, dimensions, and drawings are approximate only. 3. Information is subject to change without notice, at developer's absolute discretion. 4. Actual area may vary from the stated area. 5. Drawings not to scale. 6. All images used are for illustrative purposes only and do not represent the actual size, features, specifications, fittings, and furnishings. 7. The developer reserves the right to make revisions / alterations, at it's absolute discretion, without any liability whatsoever.

138.59 SQ.M.

9.71 SQ.M.

148.30 SQ.M.

TOWER 1