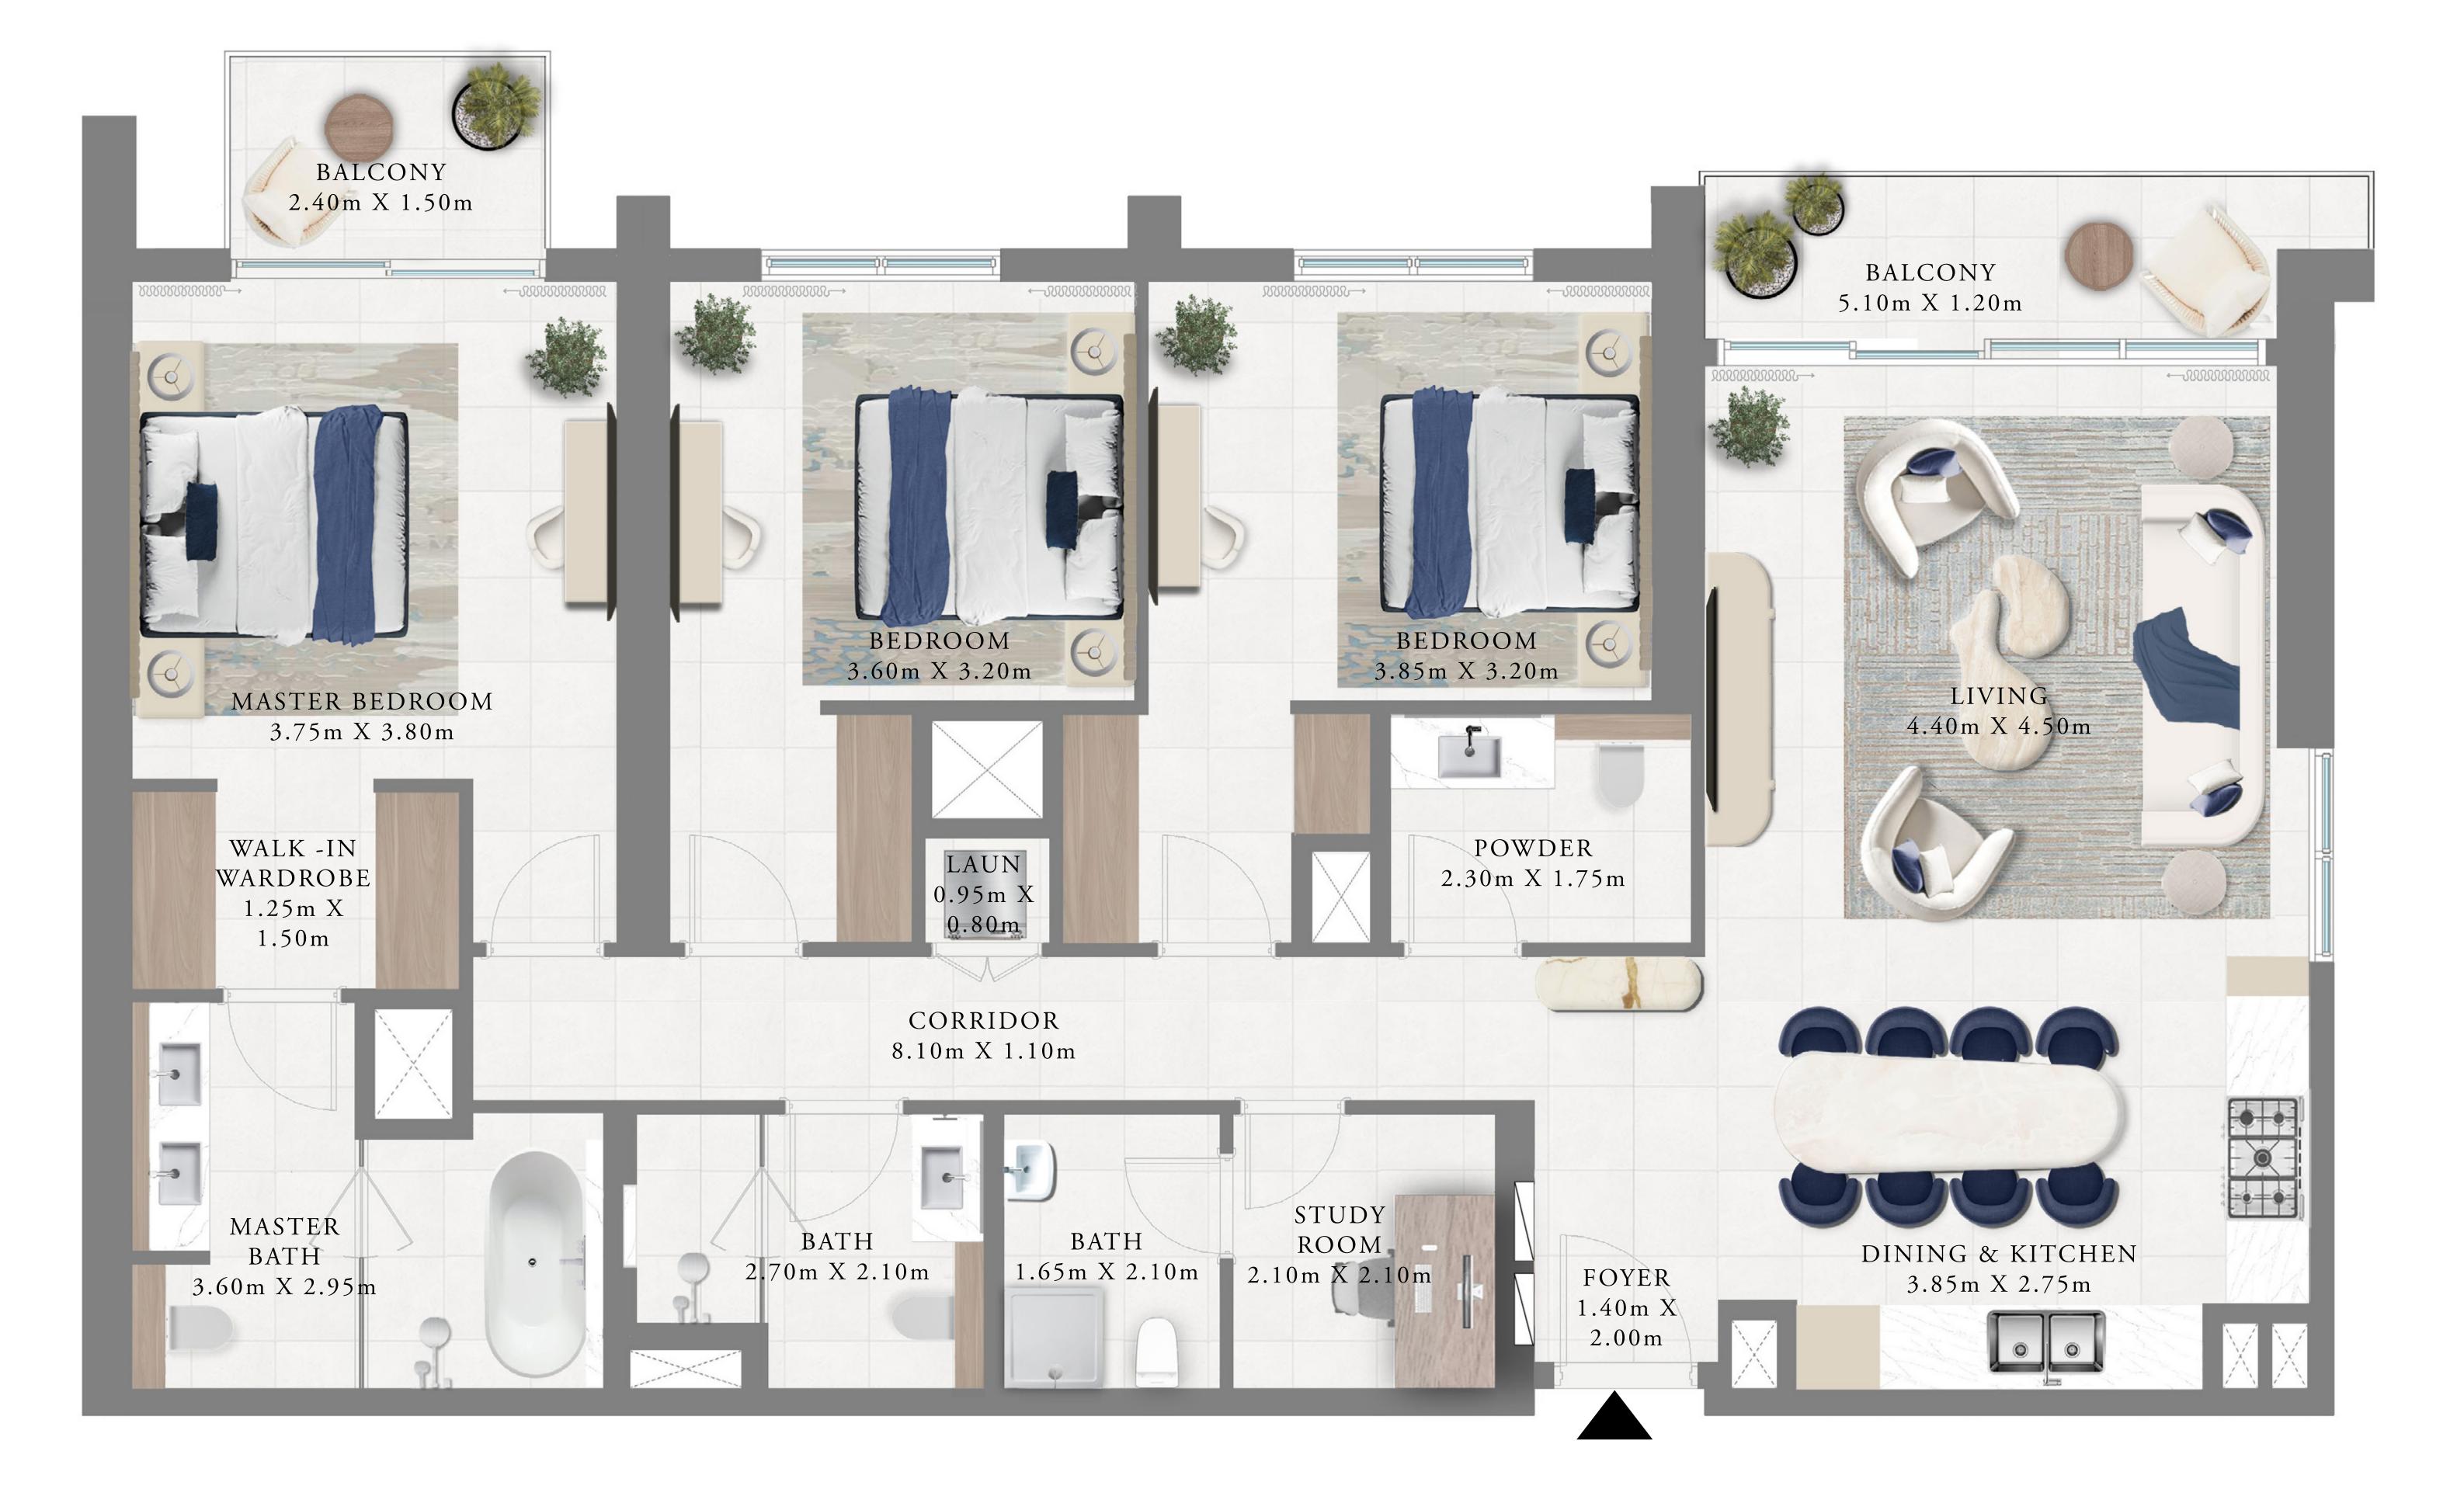

### 3 BEDROOM

LEVEL 02-20

UNIT 05

| SUITE AREA   | 1492.31 to<br>1492.52 SQ.FT. | 1 |
|--------------|------------------------------|---|
| BALCONY AREA | 120.77 SQ.FT.                | 1 |
| TOTAL AREA   | 1613.08 to<br>1613.29 SQ.FT. | 1 |

Disclaimer : All dimensions are in imperial and metric, and measured from finish to finish to finish to finish excluding construction tolerances. 2. All materials, dimensions, and drawings are approximate only. 3. Information is subject to change without notice, at developer's absolute discretion. 4. Actual area may vary from the stated area. 5. Drawings not to scale. 6. All images used are for illustrative purposes only and do not represent the actual size, features, specifications, fittings, and furnishings. 7. The developer reserves the right to make revisions / alterations, at it's absolute discretion, without any liability whatsoever.

138.64 to 138.66 SQ.M.

11.22 SQ.M.

149.86 to 149.88 SQ.M.

TOWER 1