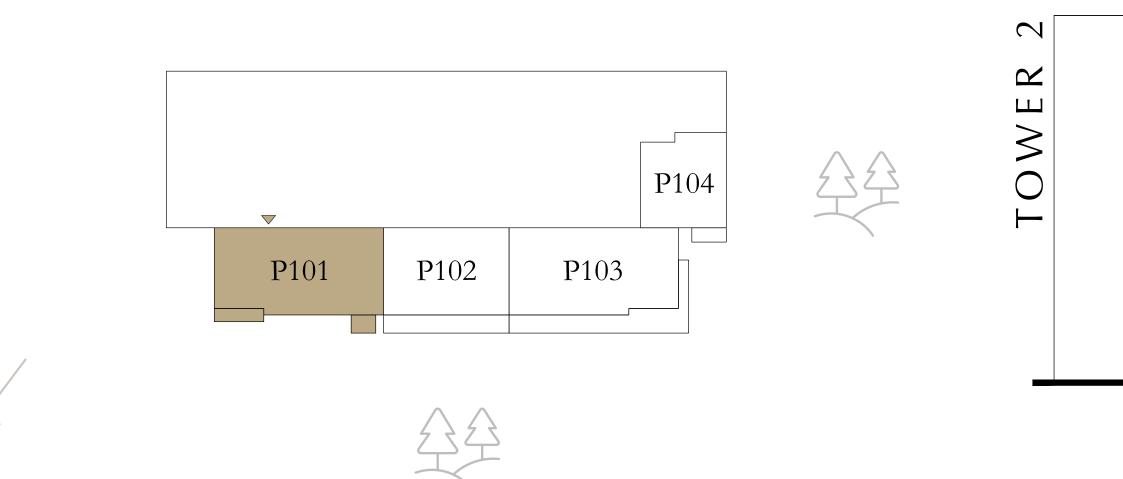

# FLOOR PLAN - TOWER 1

TOWER 1

# BEDROOM

PODIUM 01 UNIT 04

SUITE AREA 761.12 SQ.FT. BALCONY AREA 61.25 SQ.FT. TOTAL AREA 822.37 SQ.FT.

KEY SECTION KEY PLAN LEVEL PODIUM 01

Disclaimer : All dimensions are in imperial and metric, and measured from finish to finish to finish excluding construction tolerances. 2. All materials, dimensions, and drawings are approximate only. 3. Information is subject to change without notice, at developer's absolute discretion. 4. Actual area may vary from the stated area. 5. Drawings not to scale. 6. All images used are for illustrative purposes only and do not represent the actual size, features, specifications, fittings, and furnishings. 7. The developer reserves the right to make revisions / alterations, at it's absolute discretion, without any liability whatsoever.

# BEDROOM

PODIUM 02 UNIT 04

| SUITE AREA   | 761.65 SQ.FT. | 7 |
|--------------|---------------|---|
| BALCONY AREA | 60.92 SQ.FT.  |   |
| TOTAL AREA   | 822.57 SQ.FT. | 7 |

KEY SECTION KEY PLAN LEVEL PODIUM 02