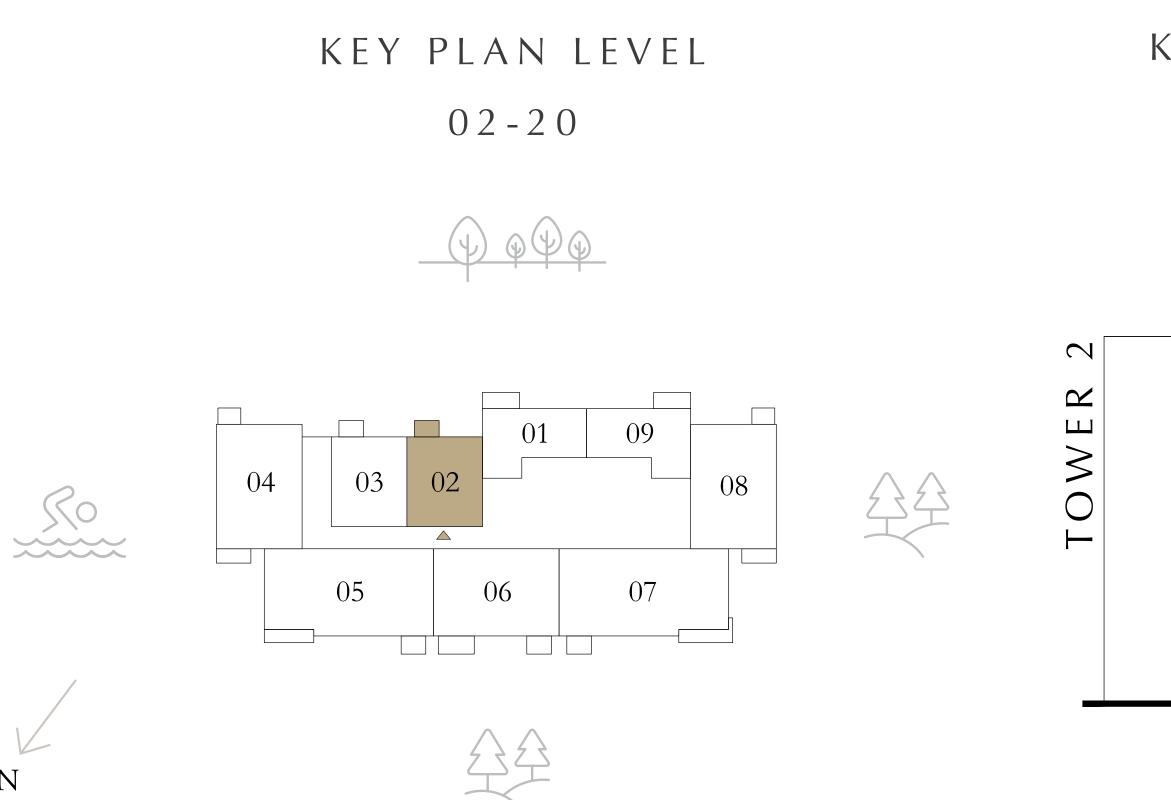

## BEDROOM

LEVEL 02-20

UNIT 02

| SUITE AREA   | 686.41 to<br>686.63 SQ.FT. | 6 |
|--------------|----------------------------|---|
| BALCONY AREA | 42.19 SQ.FT.               |   |
| TOTAL AREA   | 728.60 to<br>728.82 SQ.FT. | 6 |

Disclaimer : All dimensions are in imperial and metric, and measured from finish to finish to finish excluding construction tolerances. 2. All materials, dimensions, and drawings are approximate only. 3. Information is subject to change without notice, at developer's absolute discretion. 4. Actual area may vary from the stated area. 5. Drawings not to scale. 6. All images used are for illustrative purposes only and do not represent the actual size, features, specifications, fittings, and furnishings. 7. The developer reserves the right to make revisions / alterations, at it's absolute discretion, without any liability whatsoever.

63.77 to 63.79 SQ.M.

3.92 SQ.M.

67.69 to 67.71 SQ.M.

| <u></u> | R  |
|---------|----|
|         | 20 |
| $\sim$  | 19 |
|         | 18 |
| D V E R | 17 |
| >       | 16 |
|         | 15 |
|         | 14 |
|         | 13 |
|         | 12 |
|         | 11 |
|         | 10 |
|         | 9  |
|         | 8  |
|         | 7  |
|         | 6  |
|         | 5  |
|         | 4  |
|         | 3  |
|         | 2  |
|         | 1  |
|         | P2 |
|         | P1 |
|         | G  |