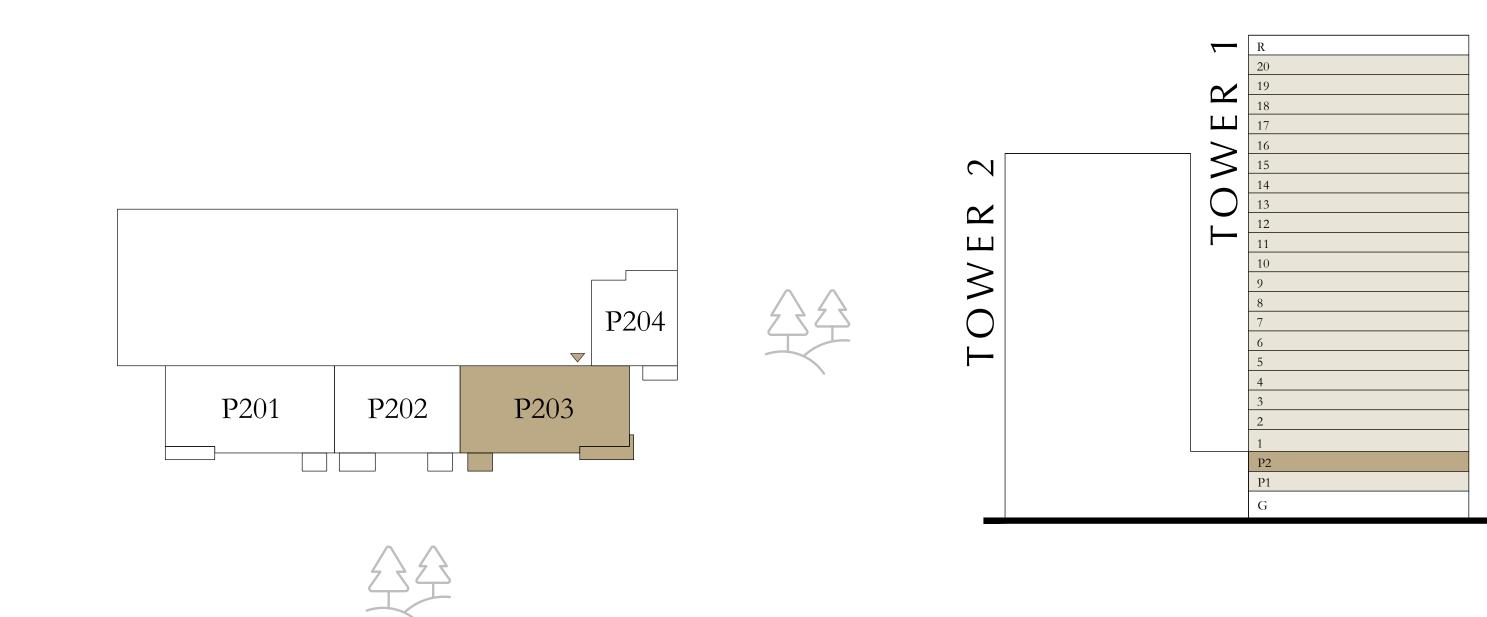

# BEDROOM

PODIUM 01 UNIT 04

SUITE AREA 761.12 SQ.FT. BALCONY AREA 61.25 SQ.FT. TOTAL AREA 822.37 SQ.FT.

KEY SECTION KEY PLAN LEVEL PODIUM 01

Disclaimer : All dimensions are in imperial and metric, and measured from finish to finish to finish excluding construction tolerances. 2. All materials, dimensions, and drawings are approximate only. 3. Information is subject to change without notice, at developer's absolute discretion. 4. Actual area may vary from the stated area. 5. Drawings not to scale. 6. All images used are for illustrative purposes only and do not represent the actual size, features, specifications, fittings, and furnishings. 7. The developer reserves the right to make revisions / alterations, at it's absolute discretion, without any liability whatsoever.

70.71 SQ.M.

5.69 SQ.M.

76.40 SQ.M.

TOWER 1