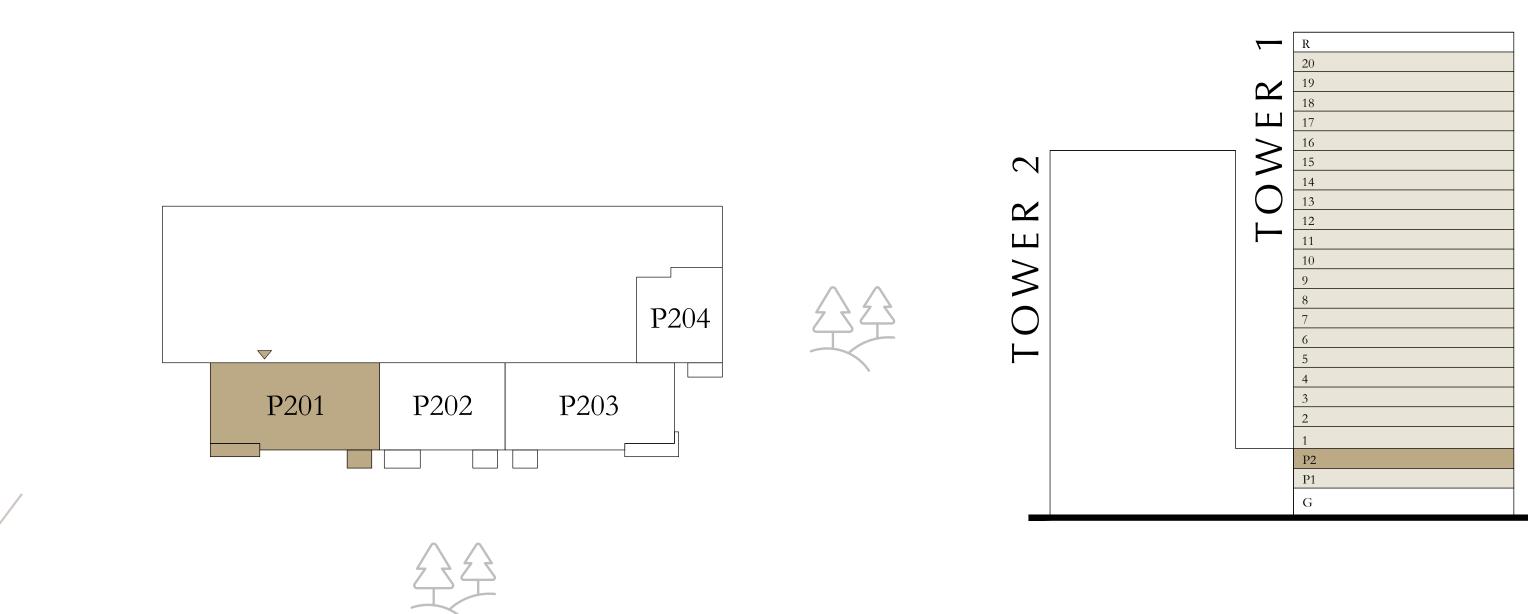

### 3 BEDROOM

PODIUM 01 UNIT 01

SUITE AREA 1491.77 SQ.FT. BALCONY AREA 104.52 SQ.FT. TOTAL AREA 1596.29 SQ.FT.

KEY SECTION KEY PLAN LEVEL PODIUM 01

Disclaimer : All dimensions are in imperial and metric, and measured from finish to finish to finish to finish to finish excluding construction tolerances. 2. All materials, dimensions, and drawings are approximate only. 3. Information is subject to change without notice, at developer's absolute discretion. 4. Actual area may vary from the stated area. 5. Drawings not to scale. 6. All images used are for illustrative purposes only and do not represent the actual size, features, specifications, fittings, and furnishings. 7. The developer reserves the right to make revisions / alterations, at it's absolute discretion, without any liability whatsoever.

138.59 SQ.M.

9.71 SQ.M.

148.30 SQ.M.

TOWER 1