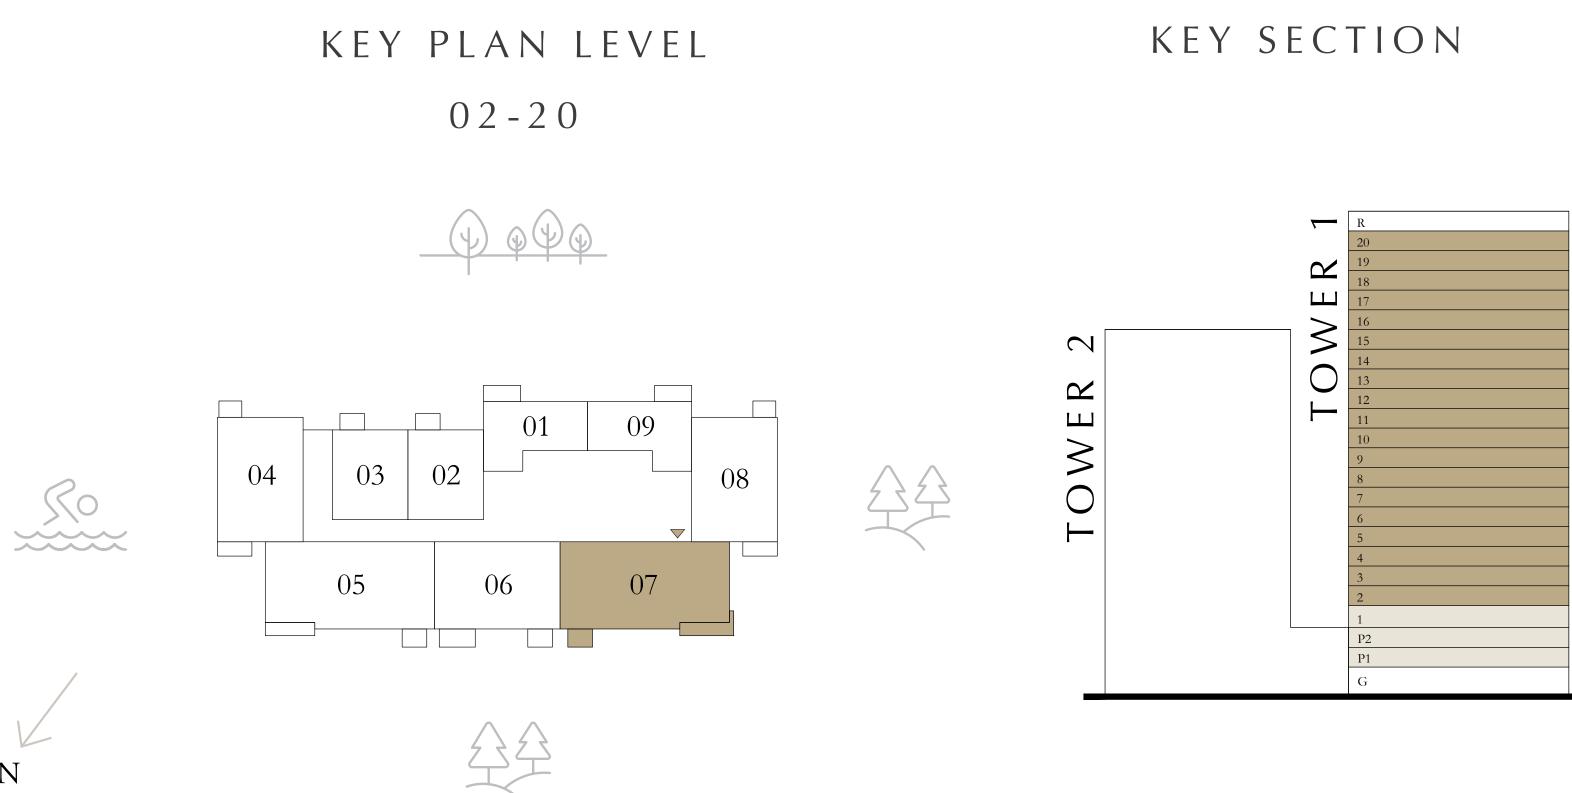

### 2 BEDROOM

LEVEL 02-20 UNIT 08

SUITE AREA 98.54 SQ.M. 1060.68 SQ.FT. 9.56 SQ.M. BALCONY AREA 102.90 SQ.FT. TOTAL AREA 108.10 SQ.M. 1163.58 SQ.FT.

Disclaimer : All dimensions are in imperial and metric, and measured from finish to finish excluding construction tolerances. 2. All materials, dimensions, and drawings are approximate only. 3. Information is subject to change without notice, at developer's absolute discretion. 4. Actual area may vary from the stated area. 5. Drawings not to scale. 6. All images used are for illustrative purposes only and do not represent the actual size, features, specifications, fittings, and furnishings. 7. The developer reserves the right to make revisions / alterations, at it's absolute discretion, without any liability whatsoever.