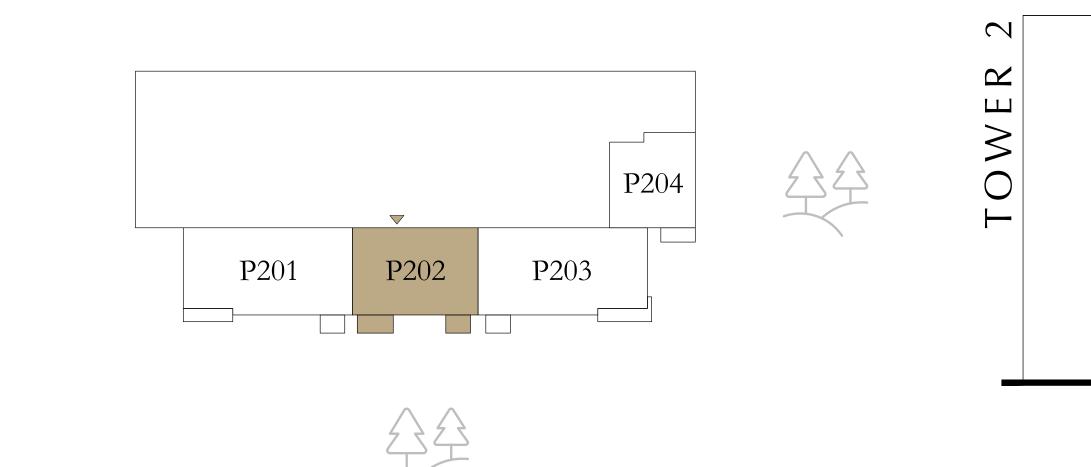

# BEDROOM

PODIUM 01 UNIT 04

SUITE AREA 761.12 SQ.FT. BALCONY AREA 61.25 SQ.FT. TOTAL AREA 822.37 SQ.FT.

KEY SECTION KEY PLAN LEVEL PODIUM 01

Disclaimer : All dimensions are in imperial and metric, and measured from finish to finish to finish excluding construction tolerances. 2. All materials, dimensions, and drawings are approximate only. 3. Information is subject to change without notice, at developer's absolute discretion. 4. Actual area may vary from the stated area. 5. Drawings not to scale. 6. All images used are for illustrative purposes only and do not represent the actual size, features, specifications, fittings, and furnishings. 7. The developer reserves the right to make revisions / alterations, at it's absolute discretion, without any liability whatsoever.