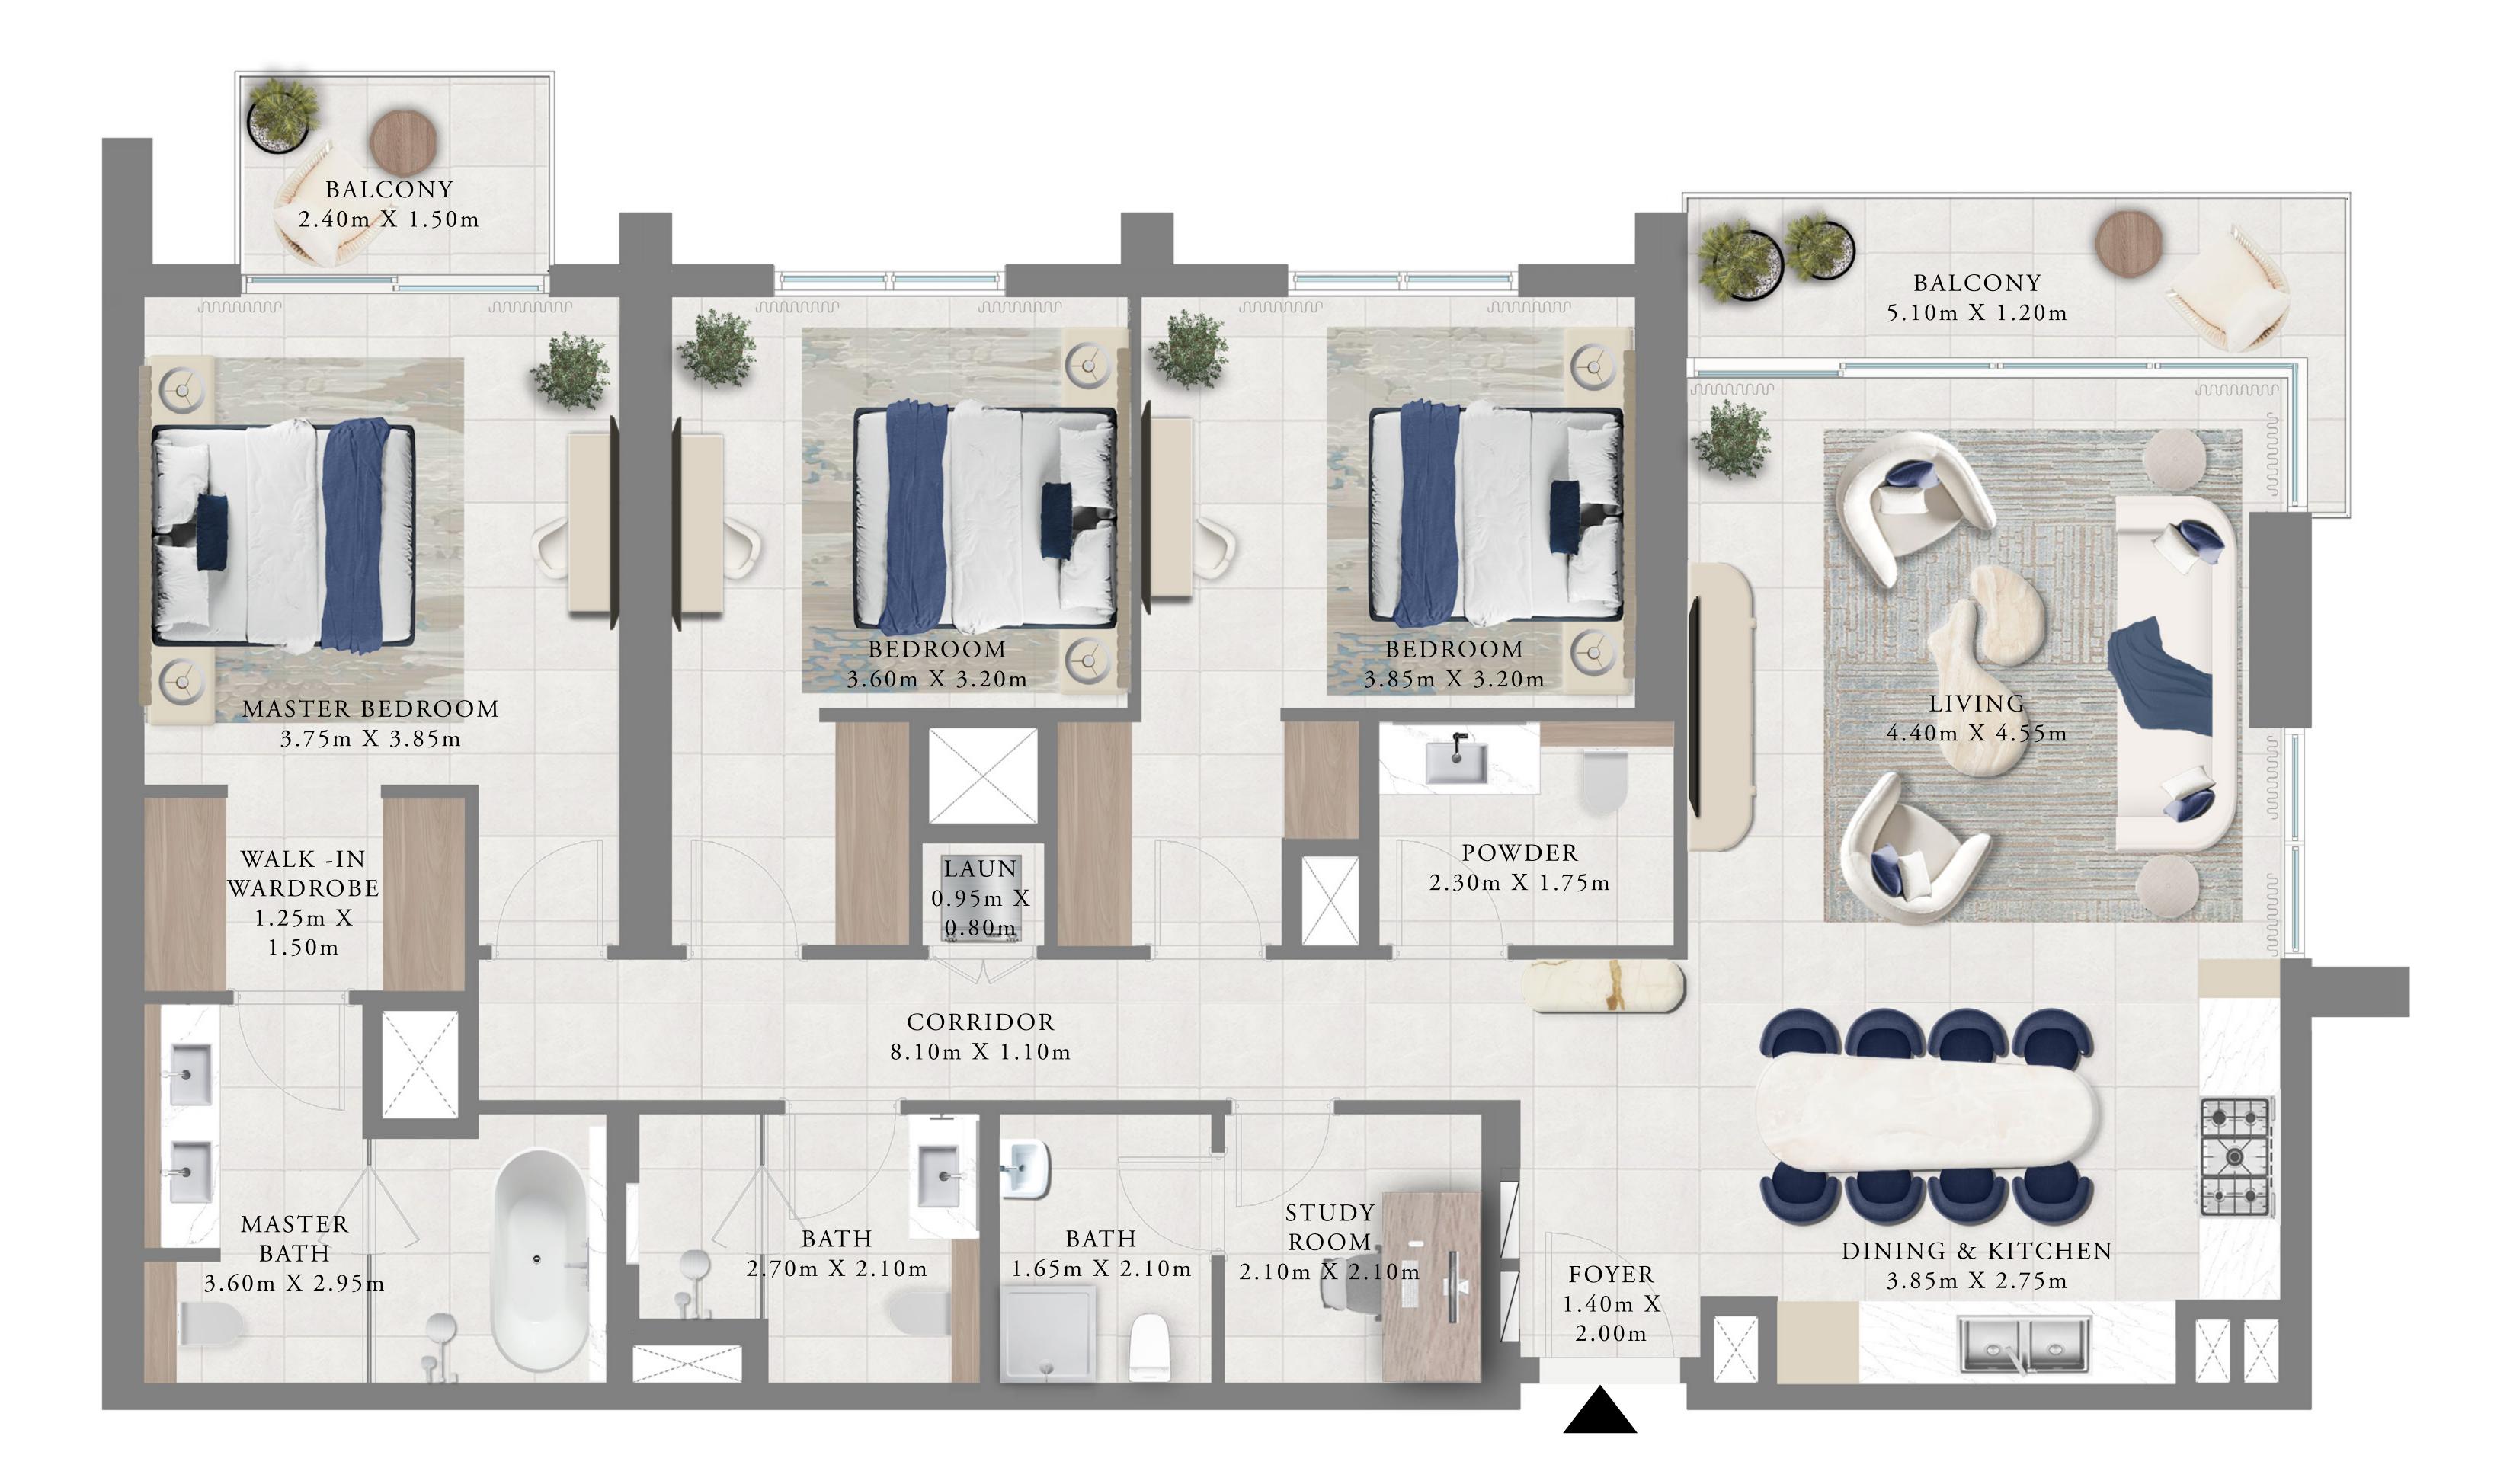

### 3 BEDROOM

LEVEL 02-20

UNIT 05

| SUITE AREA   | 1492.31 to<br>1492.52 SQ.FT. | 1 |
|--------------|------------------------------|---|
| BALCONY AREA | 120.77 SQ.FT.                | 1 |
| TOTAL AREA   | 1613.08 to<br>1613.29 SQ.FT. | 1 |

Disclaimer : All dimensions are in imperial and metric, and measured from finish to finish to finish to finish excluding construction tolerances. 2. All materials, dimensions, and drawings are approximate only. 3. Information is subject to change without notice, at developer's absolute discretion. 4. Actual area may vary from the stated area. 5. Drawings not to scale. 6. All images used are for illustrative purposes only and do not represent the actual size, features, specifications, fittings, and furnishings. 7. The developer reserves the right to make revisions / alterations, at it's absolute discretion, without any liability whatsoever.

138.64 to 138.66 SQ.M.

11.22 SQ.M.

149.86 to 149.88 SQ.M.

TOWER 1