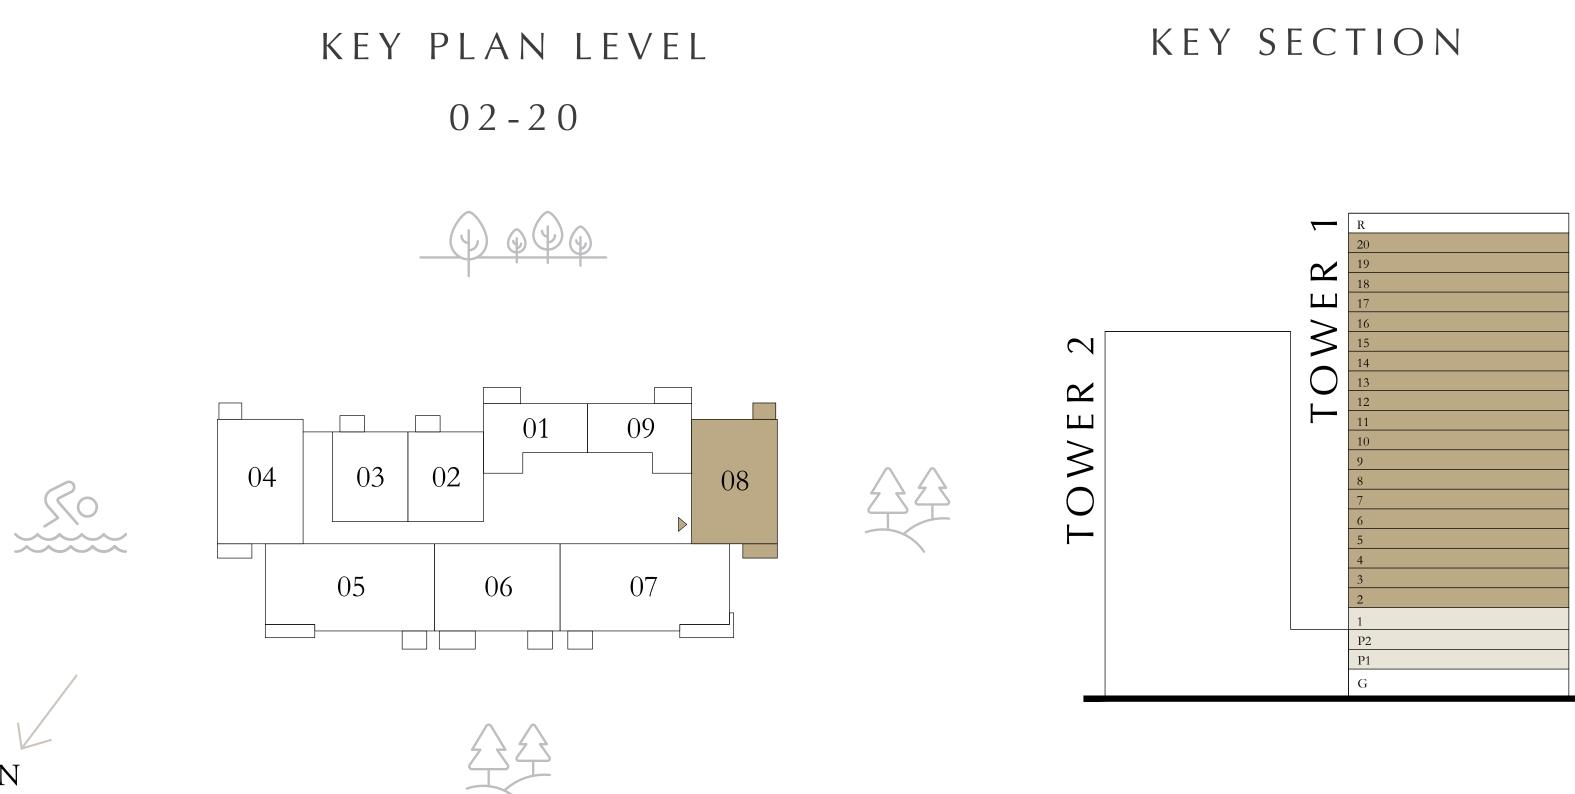

### 2 BEDROOM

LEVEL 02-20 UNIT 08

SUITE AREA 98.54 SQ.M. 1060.68 SQ.FT. 9.56 SQ.M. BALCONY AREA 102.90 SQ.FT. TOTAL AREA 108.10 SQ.M. 1163.58 SQ.FT.

Disclaimer : All dimensions are in imperial and metric, and measured from finish to finish excluding construction tolerances. 2. All materials, dimensions, and drawings are approximate only. 3. Information is subject to change without notice, at developer's absolute discretion. 4. Actual area may vary from the stated area. 5. Drawings not to scale. 6. All images used are for illustrative purposes only and do not represent the actual size, features, specifications, fittings, and furnishings. 7. The developer reserves the right to make revisions / alterations, at it's absolute discretion, without any liability whatsoever.