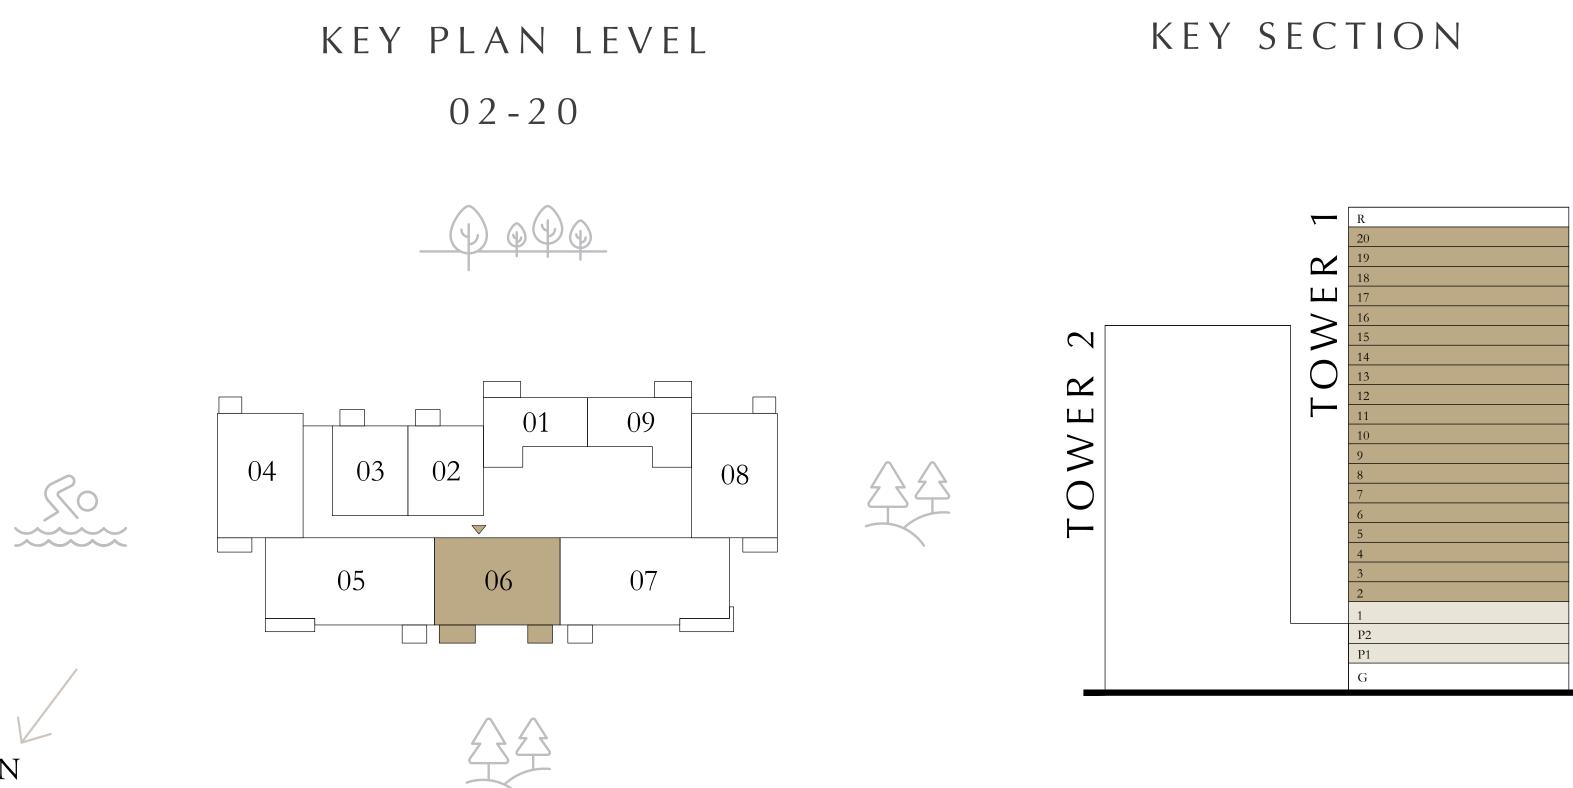

| <del></del> | R  |
|-------------|----|
|             | 20 |
| $\sim$      | 19 |
|             | 18 |
| D W E R     | 17 |
| >           | 16 |
| 5           | 15 |
|             | 14 |
|             | 13 |
|             | 12 |
|             | 11 |
|             | 10 |
|             | 9  |
|             | 8  |
|             | 7  |
|             | 6  |
|             | 5  |
|             | 4  |
|             | 3  |
|             | 2  |
|             | 1  |
|             | P2 |
|             | P1 |
|             | G  |

63.77 to 63.79 SQ.M.

3.92 SQ.M.

67.69 to 67.71 SQ.M.

| <u></u> | R  |
|---------|----|
|         | 20 |
| $\sim$  | 19 |
|         | 18 |
| D V E R | 17 |
| >       | 16 |
|         | 15 |
|         | 14 |
|         | 13 |
|         | 12 |
|         | 11 |
|         | 10 |
|         | 9  |
|         | 8  |
|         | 7  |
|         | 6  |
|         | 5  |
|         | 4  |
|         | 3  |
|         | 2  |
|         | 1  |
|         | P2 |
|         | P1 |
|         | G  |

65.37 SQ.M.

3.92 SQ.M.

69.29 SQ.M.

| <u></u>    | R  |
|------------|----|
|            | 20 |
| $\sim$     | 19 |
|            | 18 |
| ) V<br>E R | 17 |
| >          | 16 |
| 5          | 15 |
|            | 14 |
|            | 13 |
|            | 12 |
|            | 11 |
|            | 10 |
|            | 9  |
|            | 8  |
|            | 7  |
|            | 6  |
|            | 5  |
|            | 4  |
|            | 3  |
|            | 2  |
|            | 1  |
|            | P2 |
|            | P1 |
|            | G  |

104.43 SQ.M.

22.20 SQ.M.

126.63 SQ.M.

| <b></b> | R  |
|---------|----|
|         | 20 |
| $\sim$  | 19 |
|         | 18 |
| O V E R | 17 |
| >       | 16 |
| 5       | 15 |
|         | 14 |
|         | 13 |
|         | 12 |
|         | 11 |
|         | 10 |
|         | 9  |
|         | 8  |
|         | 7  |
|         | 6  |
|         | 5  |
|         | 4  |
|         | 3  |
|         | 2  |
|         | 1  |
|         | P2 |
|         | P1 |
|         | G  |

104.43 SQ.M.

9.56 SQ.M.

113.99 SQ.M.

| <u></u>                               | • R |
|---------------------------------------|-----|
|                                       | 20  |
| $\sim$                                | 19  |
|                                       | 18  |
|                                       | 17  |
| – – – – – – – – – – – – – – – – – – – | 16  |
|                                       | 15  |
|                                       | 14  |
|                                       | 13  |
|                                       | 12  |
|                                       | 11  |
|                                       | 10  |
|                                       | 9   |
|                                       | 8   |
|                                       | 7   |
|                                       | 6   |
|                                       | 5   |
|                                       | 4   |
|                                       | 3   |
|                                       | 2   |
|                                       | 1   |
|                                       | P2  |
|                                       | P1  |
|                                       | G   |

104.48 SQ.M.

9.56 SQ.M.

114.04 SQ.M.

| 7 | R                                                                          |
|---|----------------------------------------------------------------------------|
|   | 20                                                                         |
| - | 19                                                                         |
|   | 18                                                                         |
| L | 17                                                                         |
| ~ | $ \begin{array}{c} 19 \\ 18 \\ 17 \\ 16 \\ 15 \\ 14 \\ 13 \\ \end{array} $ |
| < | 15                                                                         |
|   | 14                                                                         |
|   | 13                                                                         |
|   | 12                                                                         |
|   | 11                                                                         |
|   | 10                                                                         |
|   | 9                                                                          |
|   | 8                                                                          |
|   | 7                                                                          |
|   | 6                                                                          |
|   | 5                                                                          |
|   | 4                                                                          |
|   | 3                                                                          |
|   | 2                                                                          |
|   | 1                                                                          |
|   | P2                                                                         |
|   | P1                                                                         |
|   | G                                                                          |