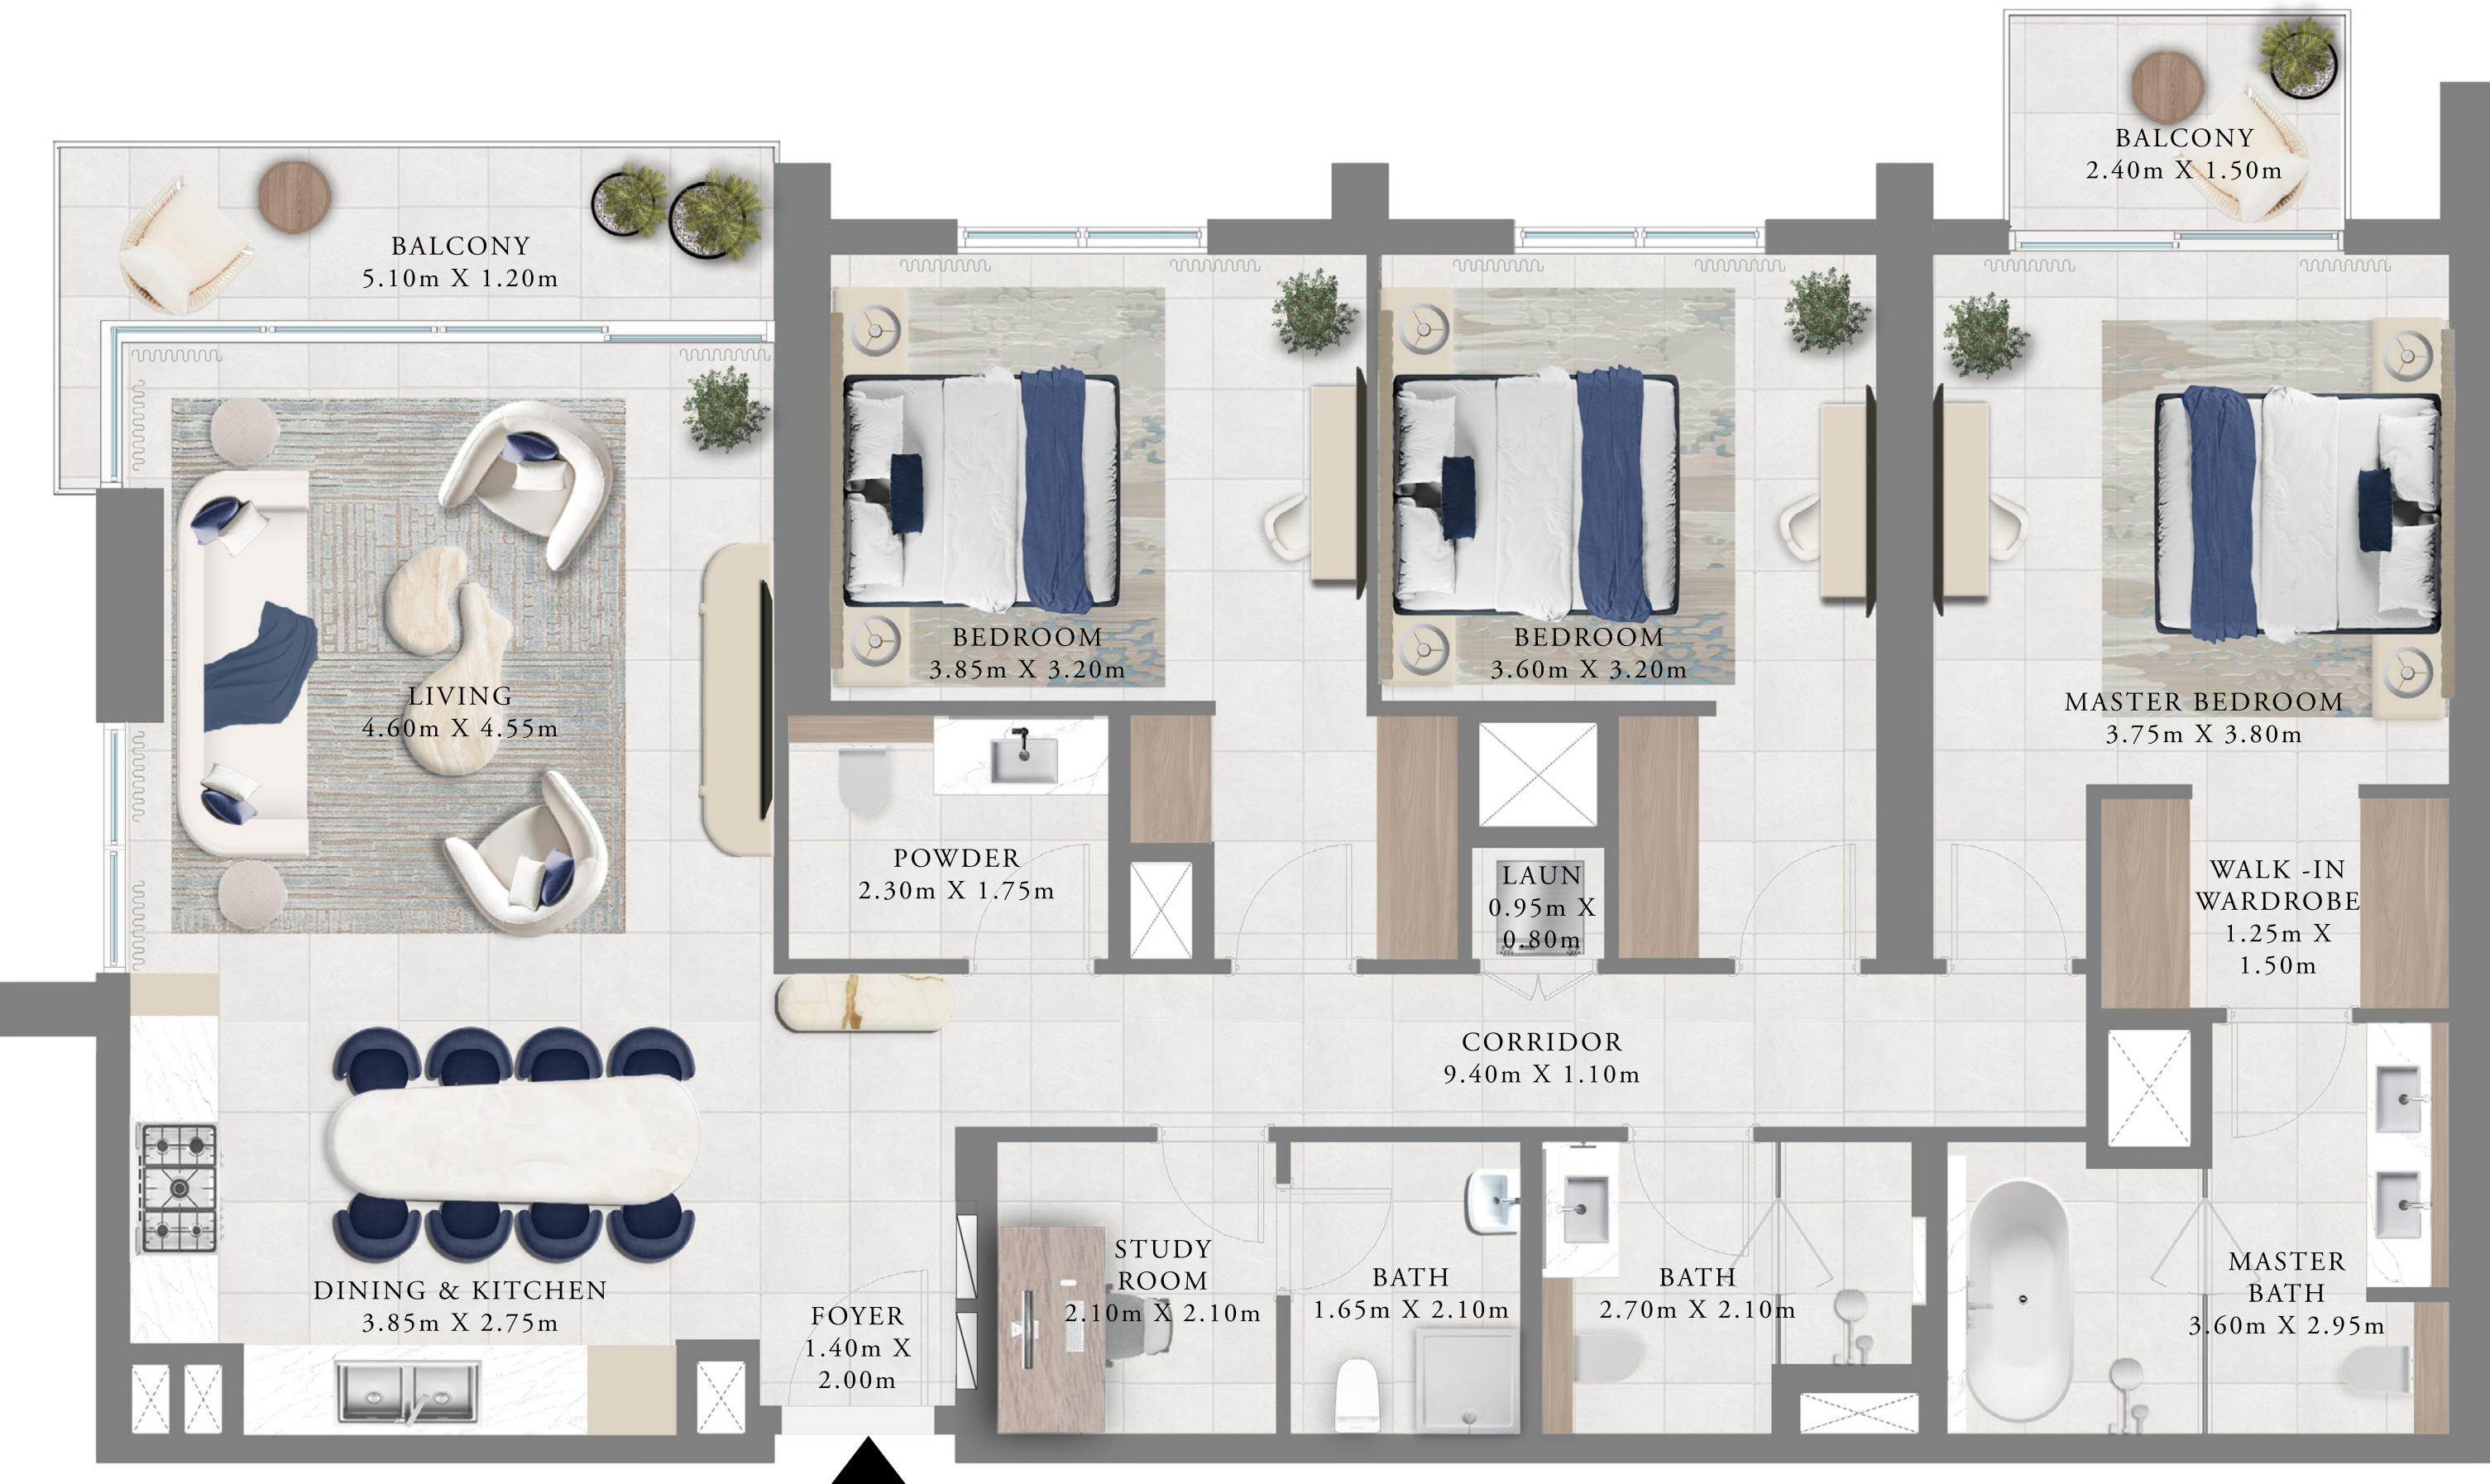

### 3 BEDROOM

LEVEL 02-20 UNIT 07

| SUITE AREA   | 1492.09 SQ.FT. | 13 |
|--------------|----------------|----|
| BALCONY AREA | 120.88 SQ.FT.  | 1  |
| TOTAL AREA   | 1612.97 SQ.FT. | 14 |

Disclaimer : All dimensions are in imperial and metric, and measured from finish to finish excluding construction tolerances. 2. All materials, dimensions, and drawings are approximate only. 3. Information is subject to change without notice, at developer's absolute discretion. 4. Actual area may vary from the stated area. 5. Drawings not to scale. 6. All images used are for illustrative purposes only and do not represent the actual size, features, specifications, fittings, and furnishings. 7. The developer reserves the right to make revisions / alterations, at it's absolute discretion, without any liability whatsoever.