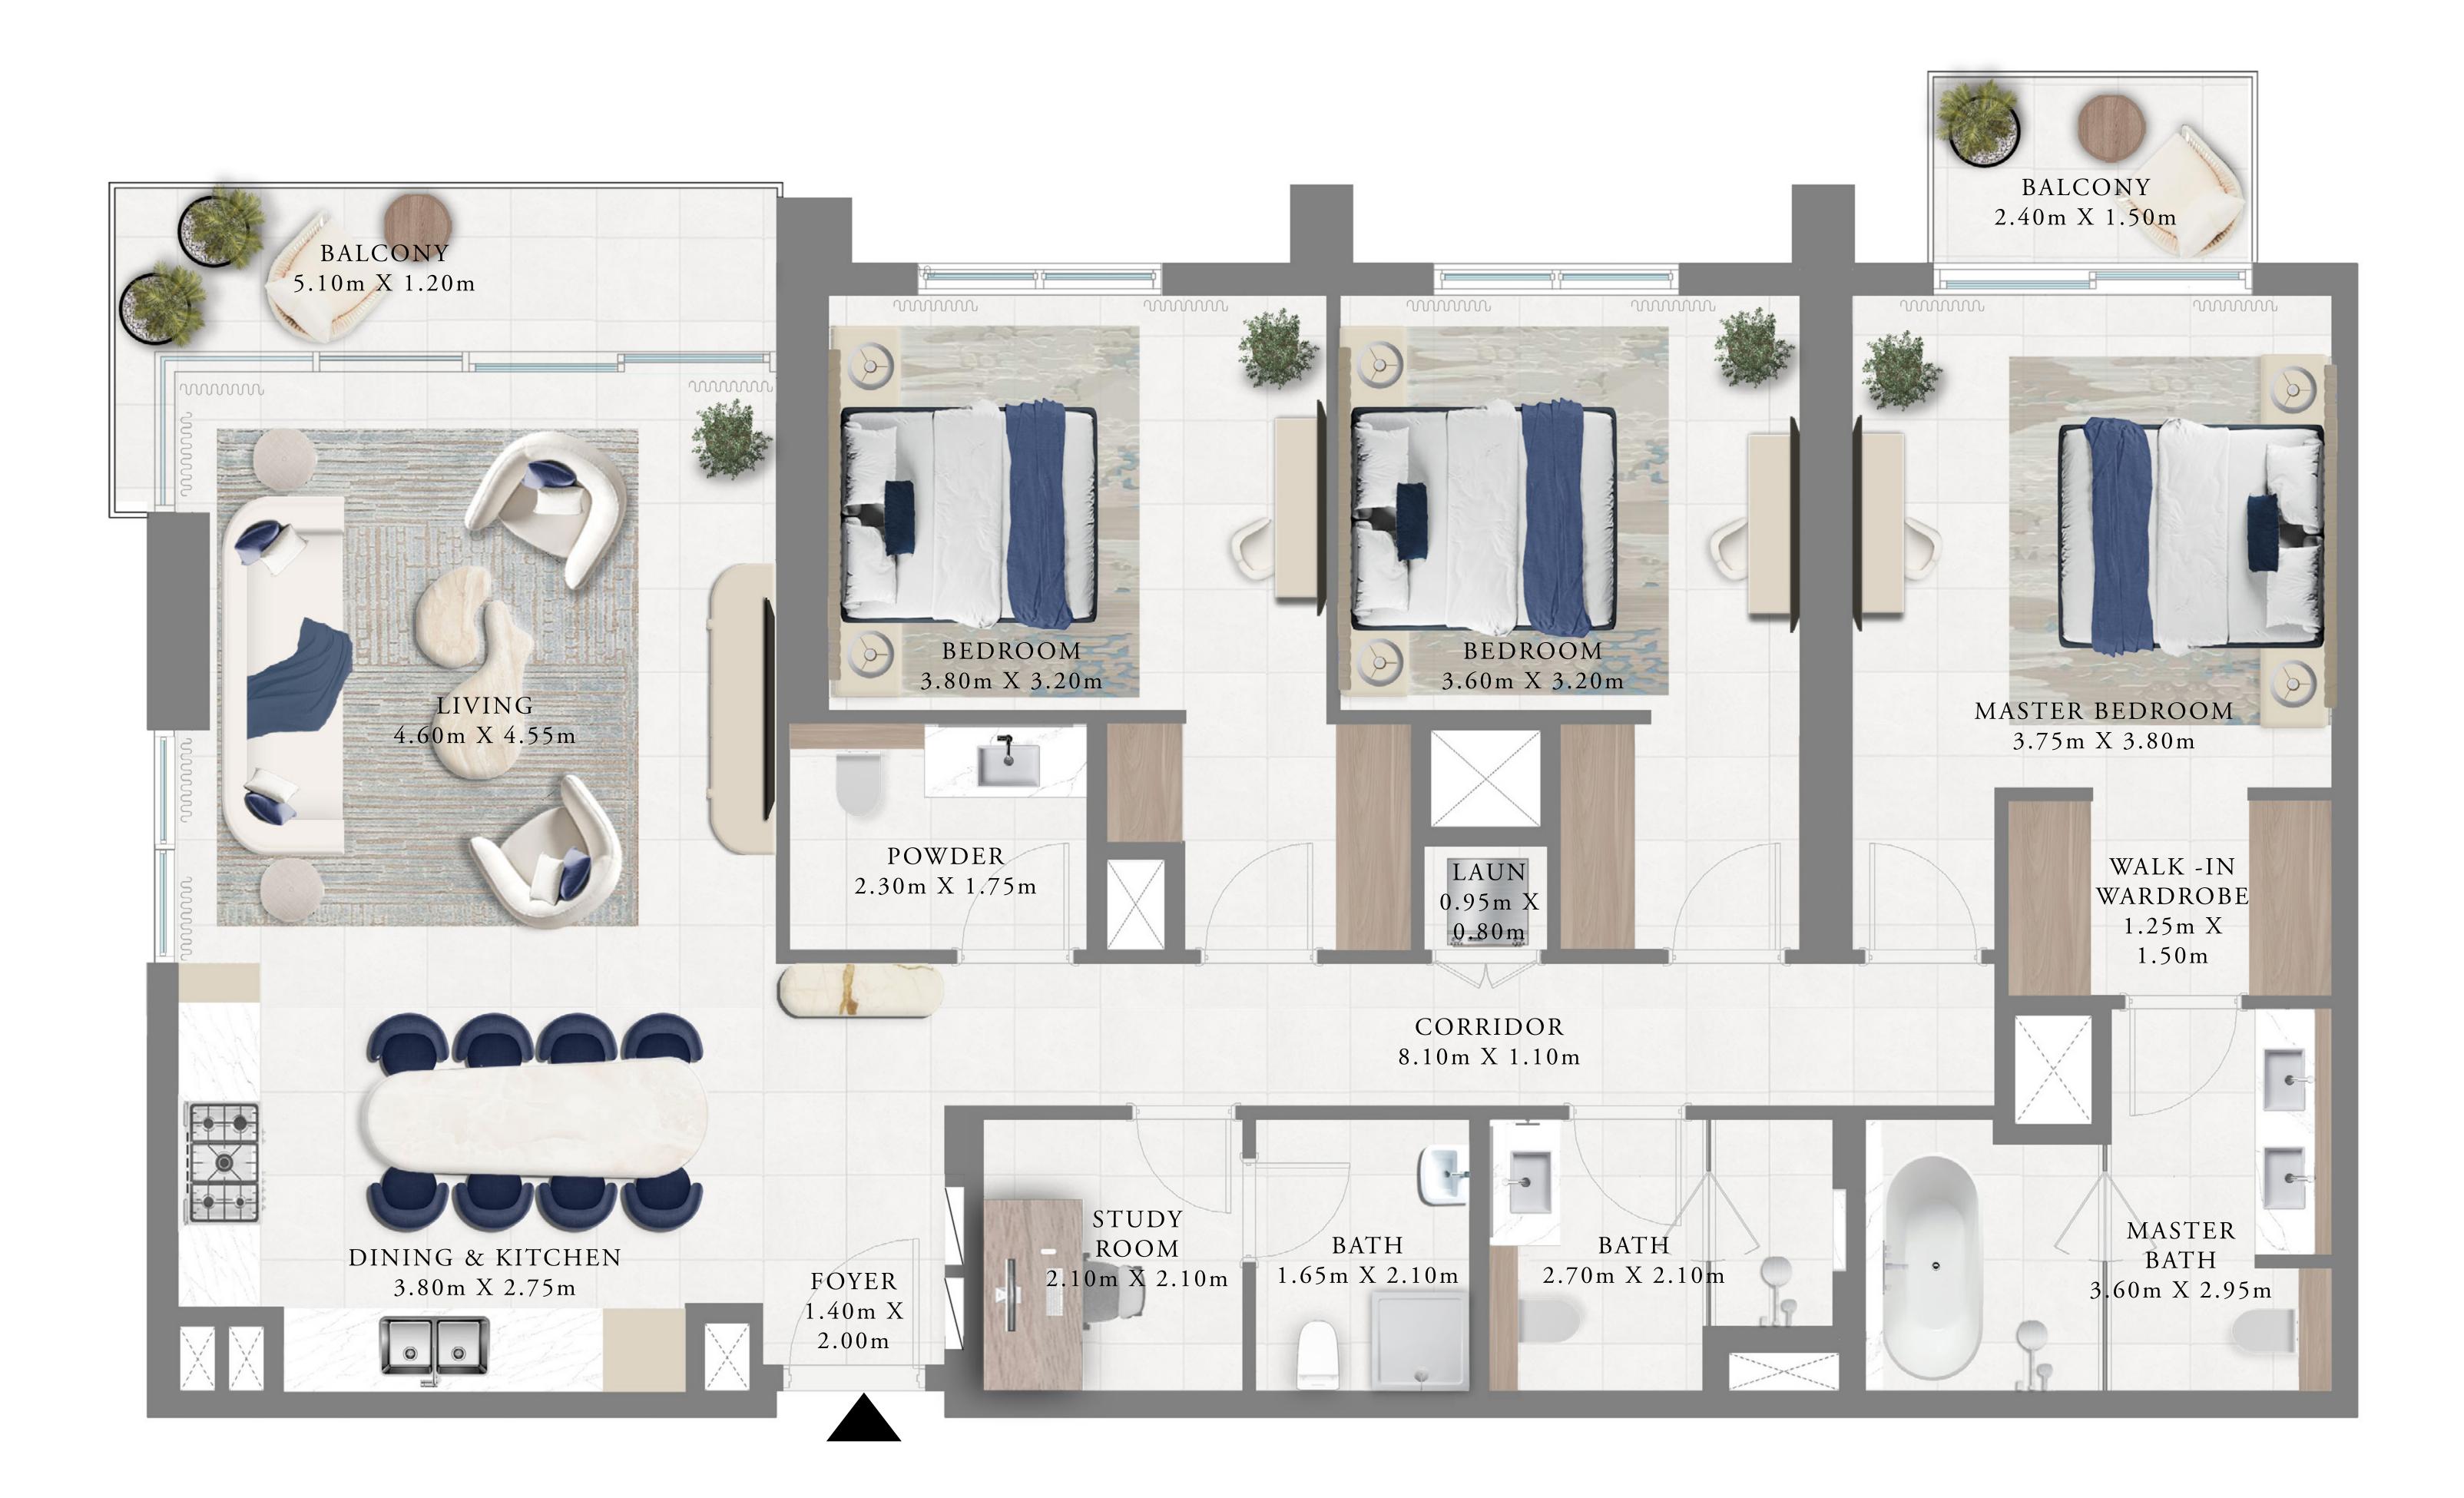

# BEDROOM

PODIUM 01 UNIT 04

SUITE AREA 761.12 SQ.FT. BALCONY AREA 61.25 SQ.FT. TOTAL AREA 822.37 SQ.FT.

KEY SECTION KEY PLAN LEVEL PODIUM 01

Disclaimer : All dimensions are in imperial and metric, and measured from finish to finish to finish excluding construction tolerances. 2. All materials, dimensions, and drawings are approximate only. 3. Information is subject to change without notice, at developer's absolute discretion. 4. Actual area may vary from the stated area. 5. Drawings not to scale. 6. All images used are for illustrative purposes only and do not represent the actual size, features, specifications, fittings, and furnishings. 7. The developer reserves the right to make revisions / alterations, at it's absolute discretion, without any liability whatsoever.

70.71 SQ.M.

5.69 SQ.M.

76.40 SQ.M.

TOWER 1