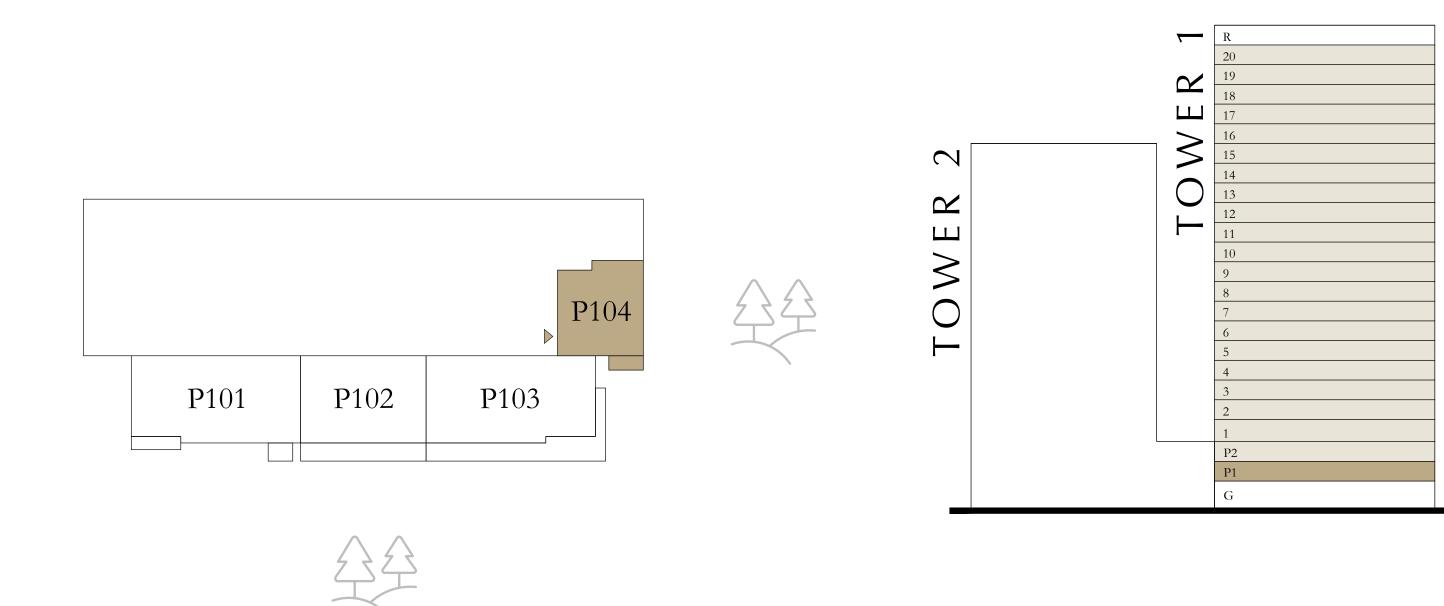

# FLOOR PLAN - TOWER 1

TOWER 1

# BEDROOM

PODIUM 01 UNIT 04

SUITE AREA 761.12 SQ.FT. BALCONY AREA 61.25 SQ.FT. TOTAL AREA 822.37 SQ.FT.

KEY SECTION KEY PLAN LEVEL PODIUM 01

Disclaimer : All dimensions are in imperial and metric, and measured from finish to finish to finish excluding construction tolerances. 2. All materials, dimensions, and drawings are approximate only. 3. Information is subject to change without notice, at developer's absolute discretion. 4. Actual area may vary from the stated area. 5. Drawings not to scale. 6. All images used are for illustrative purposes only and do not represent the actual size, features, specifications, fittings, and furnishings. 7. The developer reserves the right to make revisions / alterations, at it's absolute discretion, without any liability whatsoever.

TOWER 1