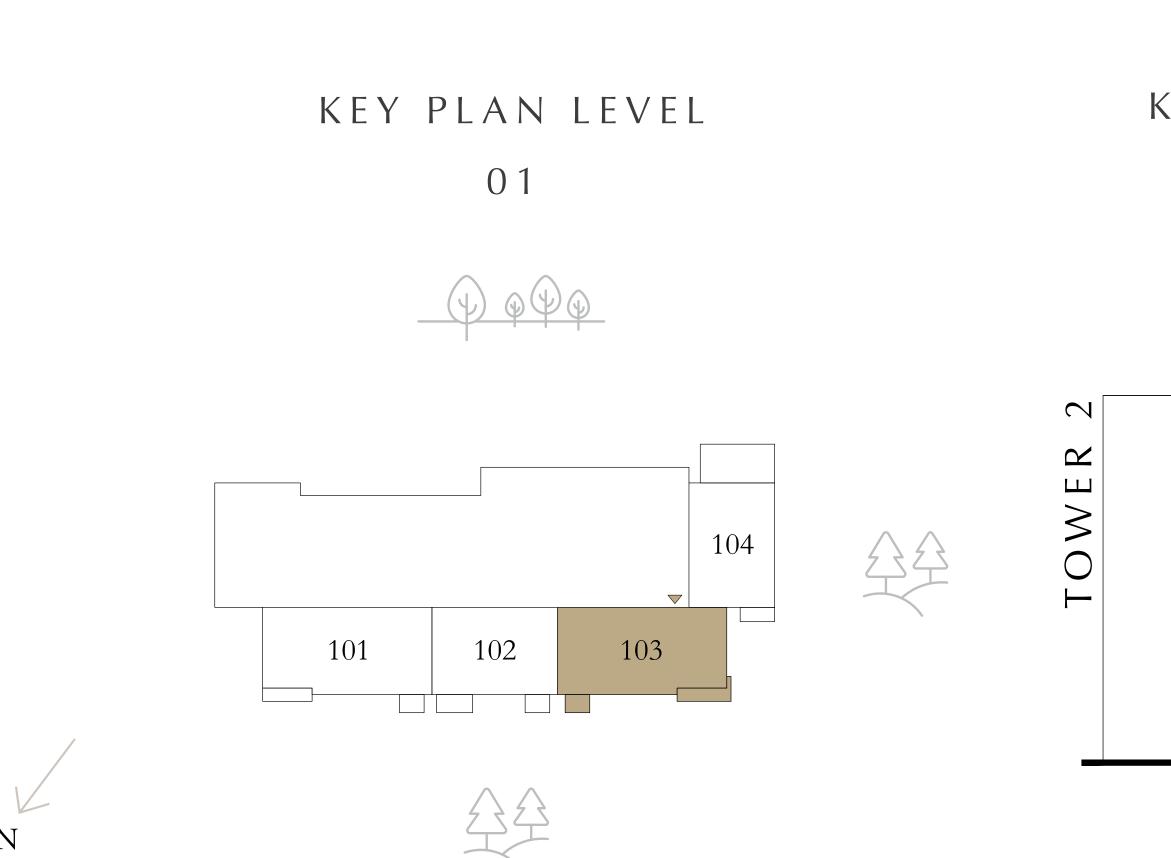

# BEDROOM

PODIUM 01 UNIT 04

SUITE AREA 761.12 SQ.FT. BALCONY AREA 61.25 SQ.FT. TOTAL AREA 822.37 SQ.FT.

KEY SECTION KEY PLAN LEVEL PODIUM 01

Disclaimer : All dimensions are in imperial and metric, and measured from finish to finish to finish excluding construction tolerances. 2. All materials, dimensions, and drawings are approximate only. 3. Information is subject to change without notice, at developer's absolute discretion. 4. Actual area may vary from the stated area. 5. Drawings not to scale. 6. All images used are for illustrative purposes only and do not represent the actual size, features, specifications, fittings, and furnishings. 7. The developer reserves the right to make revisions / alterations, at it's absolute discretion, without any liability whatsoever.

70.71 SQ.M.

5.69 SQ.M.

76.40 SQ.M.

TOWER 1