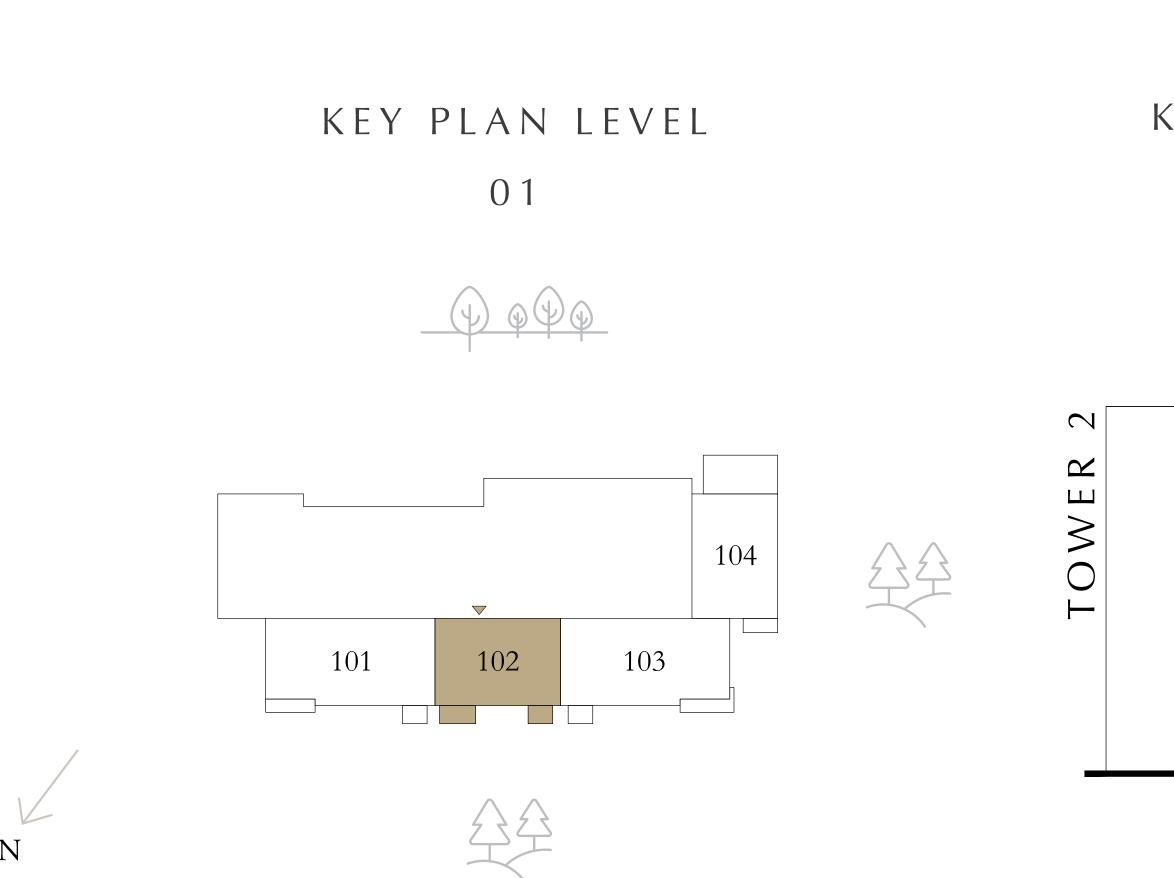

# BEDROOM

PODIUM 01 UNIT 04

SUITE AREA 761.12 SQ.FT. BALCONY AREA 61.25 SQ.FT. TOTAL AREA 822.37 SQ.FT.

KEY SECTION KEY PLAN LEVEL PODIUM 01

Disclaimer : All dimensions are in imperial and metric, and measured from finish to finish to finish excluding construction tolerances. 2. All materials, dimensions, and drawings are approximate only. 3. Information is subject to change without notice, at developer's absolute discretion. 4. Actual area may vary from the stated area. 5. Drawings not to scale. 6. All images used are for illustrative purposes only and do not represent the actual size, features, specifications, fittings, and furnishings. 7. The developer reserves the right to make revisions / alterations, at it's absolute discretion, without any liability whatsoever.