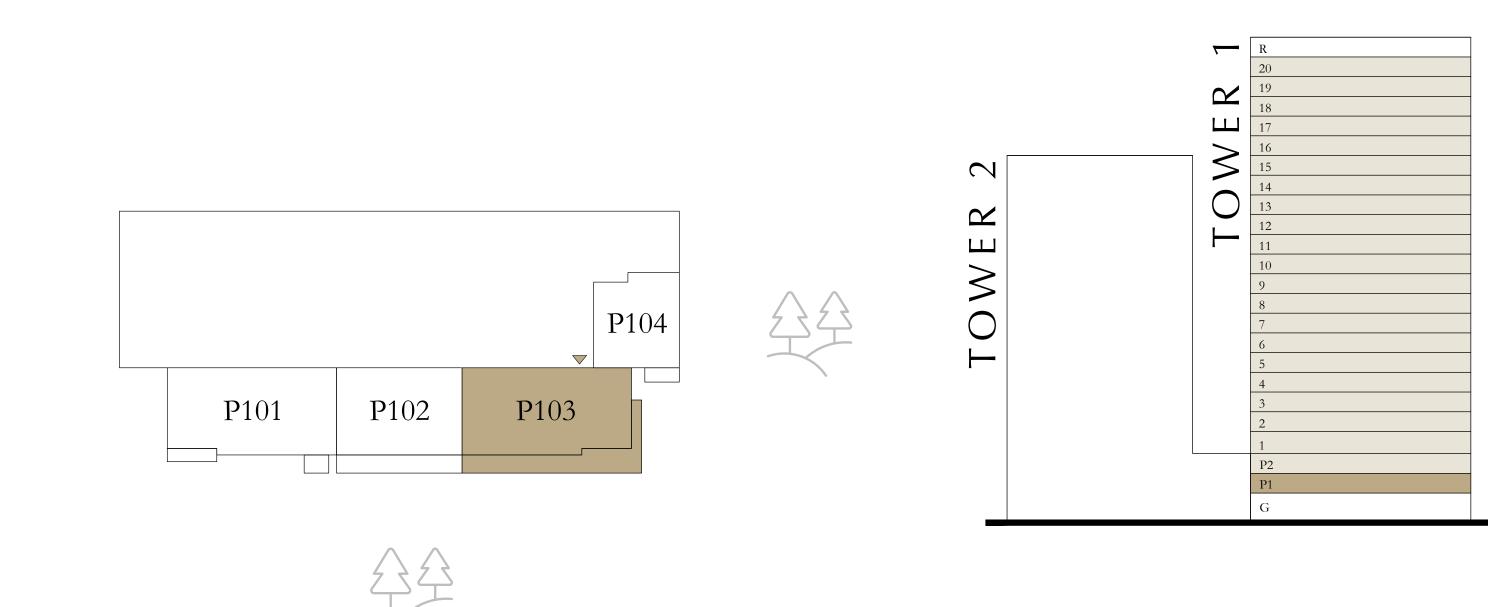

# FLOOR PLAN - TOWER 1

TOWER 1

# BEDROOM

PODIUM 01 UNIT 04

SUITE AREA 761.12 SQ.FT. BALCONY AREA 61.25 SQ.FT. TOTAL AREA 822.37 SQ.FT.

KEY SECTION KEY PLAN LEVEL PODIUM 01

Disclaimer : All dimensions are in imperial and metric, and measured from finish to finish to finish excluding construction tolerances. 2. All materials, dimensions, and drawings are approximate only. 3. Information is subject to change without notice, at developer's absolute discretion. 4. Actual area may vary from the stated area. 5. Drawings not to scale. 6. All images used are for illustrative purposes only and do not represent the actual size, features, specifications, fittings, and furnishings. 7. The developer reserves the right to make revisions / alterations, at it's absolute discretion, without any liability whatsoever.

70.71 SQ.M.

5.69 SQ.M.

76.40 SQ.M.

TOWER 1

| <del></del> | R  |
|-------------|----|
|             | 20 |
| $\sim$      | 19 |
|             | 18 |
| D W E R     | 17 |
| >           | 16 |
| 5           | 15 |
|             | 14 |
|             | 13 |
|             | 12 |
|             | 11 |
|             | 10 |
|             | 9  |
|             | 8  |
|             | 7  |
|             | 6  |
|             | 5  |
|             | 4  |
|             | 3  |
|             | 2  |
|             | 1  |
|             | P2 |
|             | P1 |
|             | G  |

TOWER 1