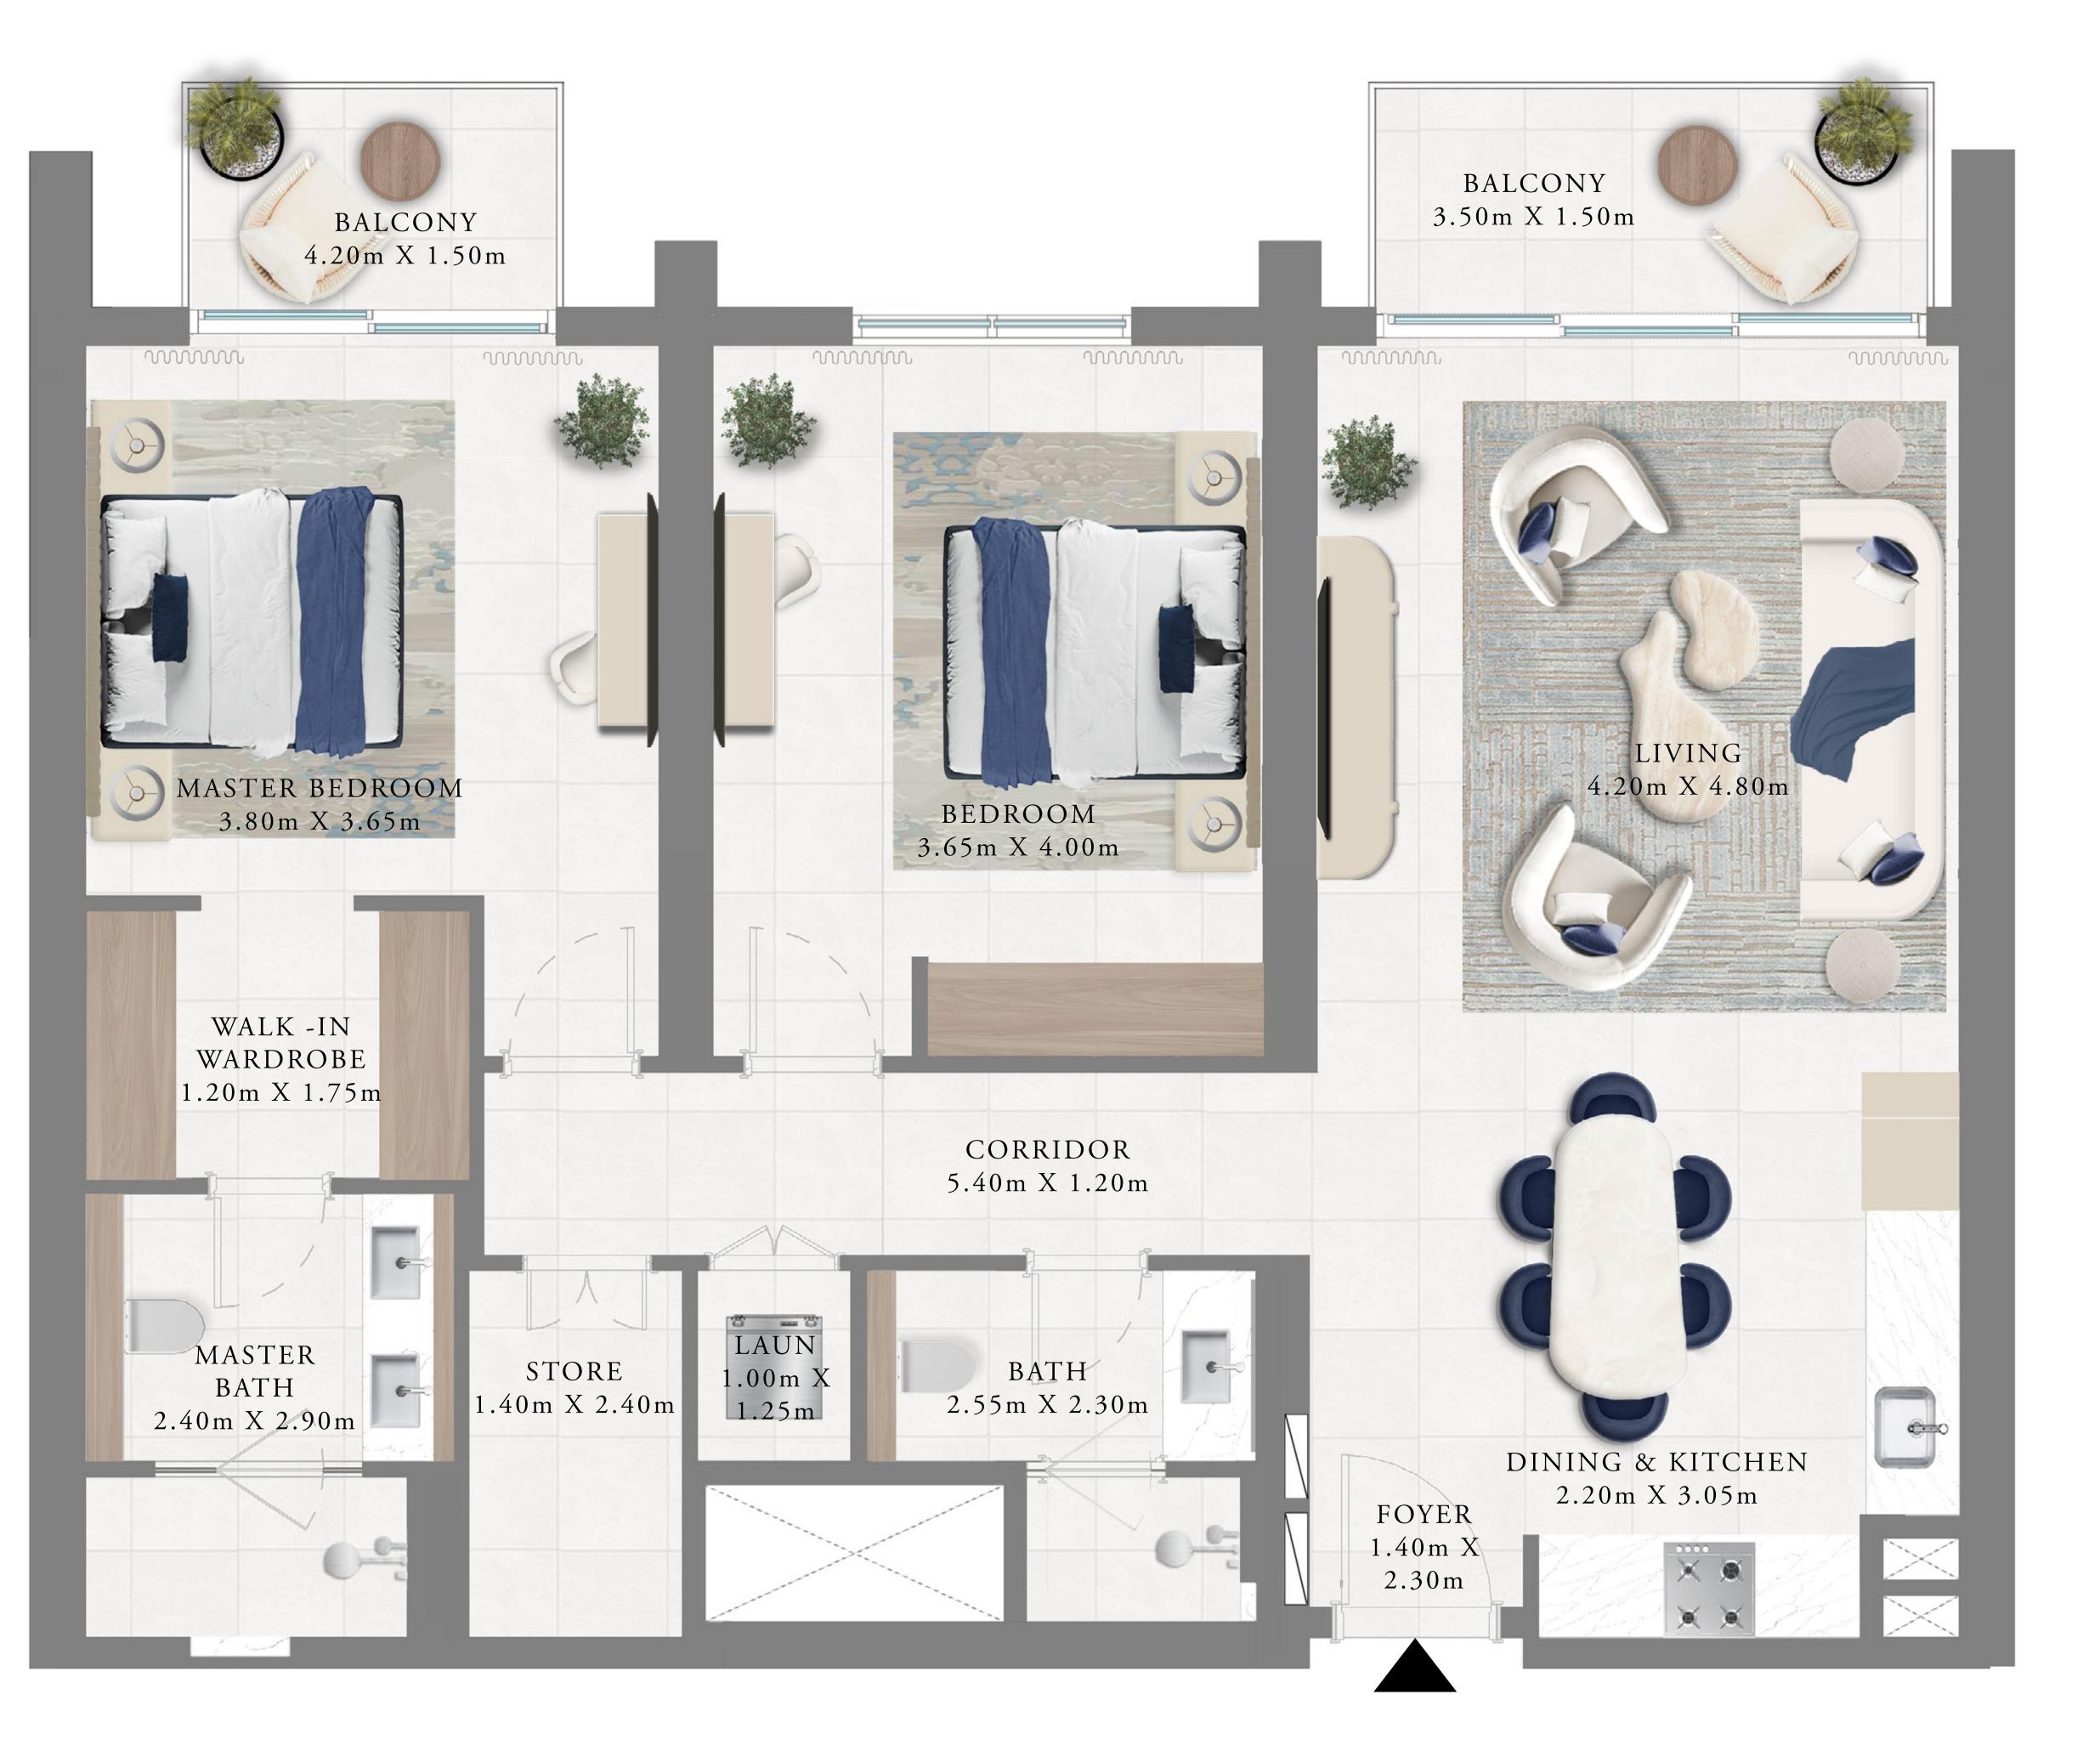

### 3 BEDROOM

LEVEL 02-20

UNIT 05

| SUITE AREA   | 1492.31 to<br>1492.52 SQ.FT. | 1 |
|--------------|------------------------------|---|
| BALCONY AREA | 120.77 SQ.FT.                | 1 |
| TOTAL AREA   | 1613.08 to<br>1613.29 SQ.FT. | 1 |

Disclaimer : All dimensions are in imperial and metric, and measured from finish to finish to finish to finish excluding construction tolerances. 2. All materials, dimensions, and drawings are approximate only. 3. Information is subject to change without notice, at developer's absolute discretion. 4. Actual area may vary from the stated area. 5. Drawings not to scale. 6. All images used are for illustrative purposes only and do not represent the actual size, features, specifications, fittings, and furnishings. 7. The developer reserves the right to make revisions / alterations, at it's absolute discretion, without any liability whatsoever.

138.64 to 138.66 SQ.M.

11.22 SQ.M.

149.86 to 149.88 SQ.M.

TOWER 1