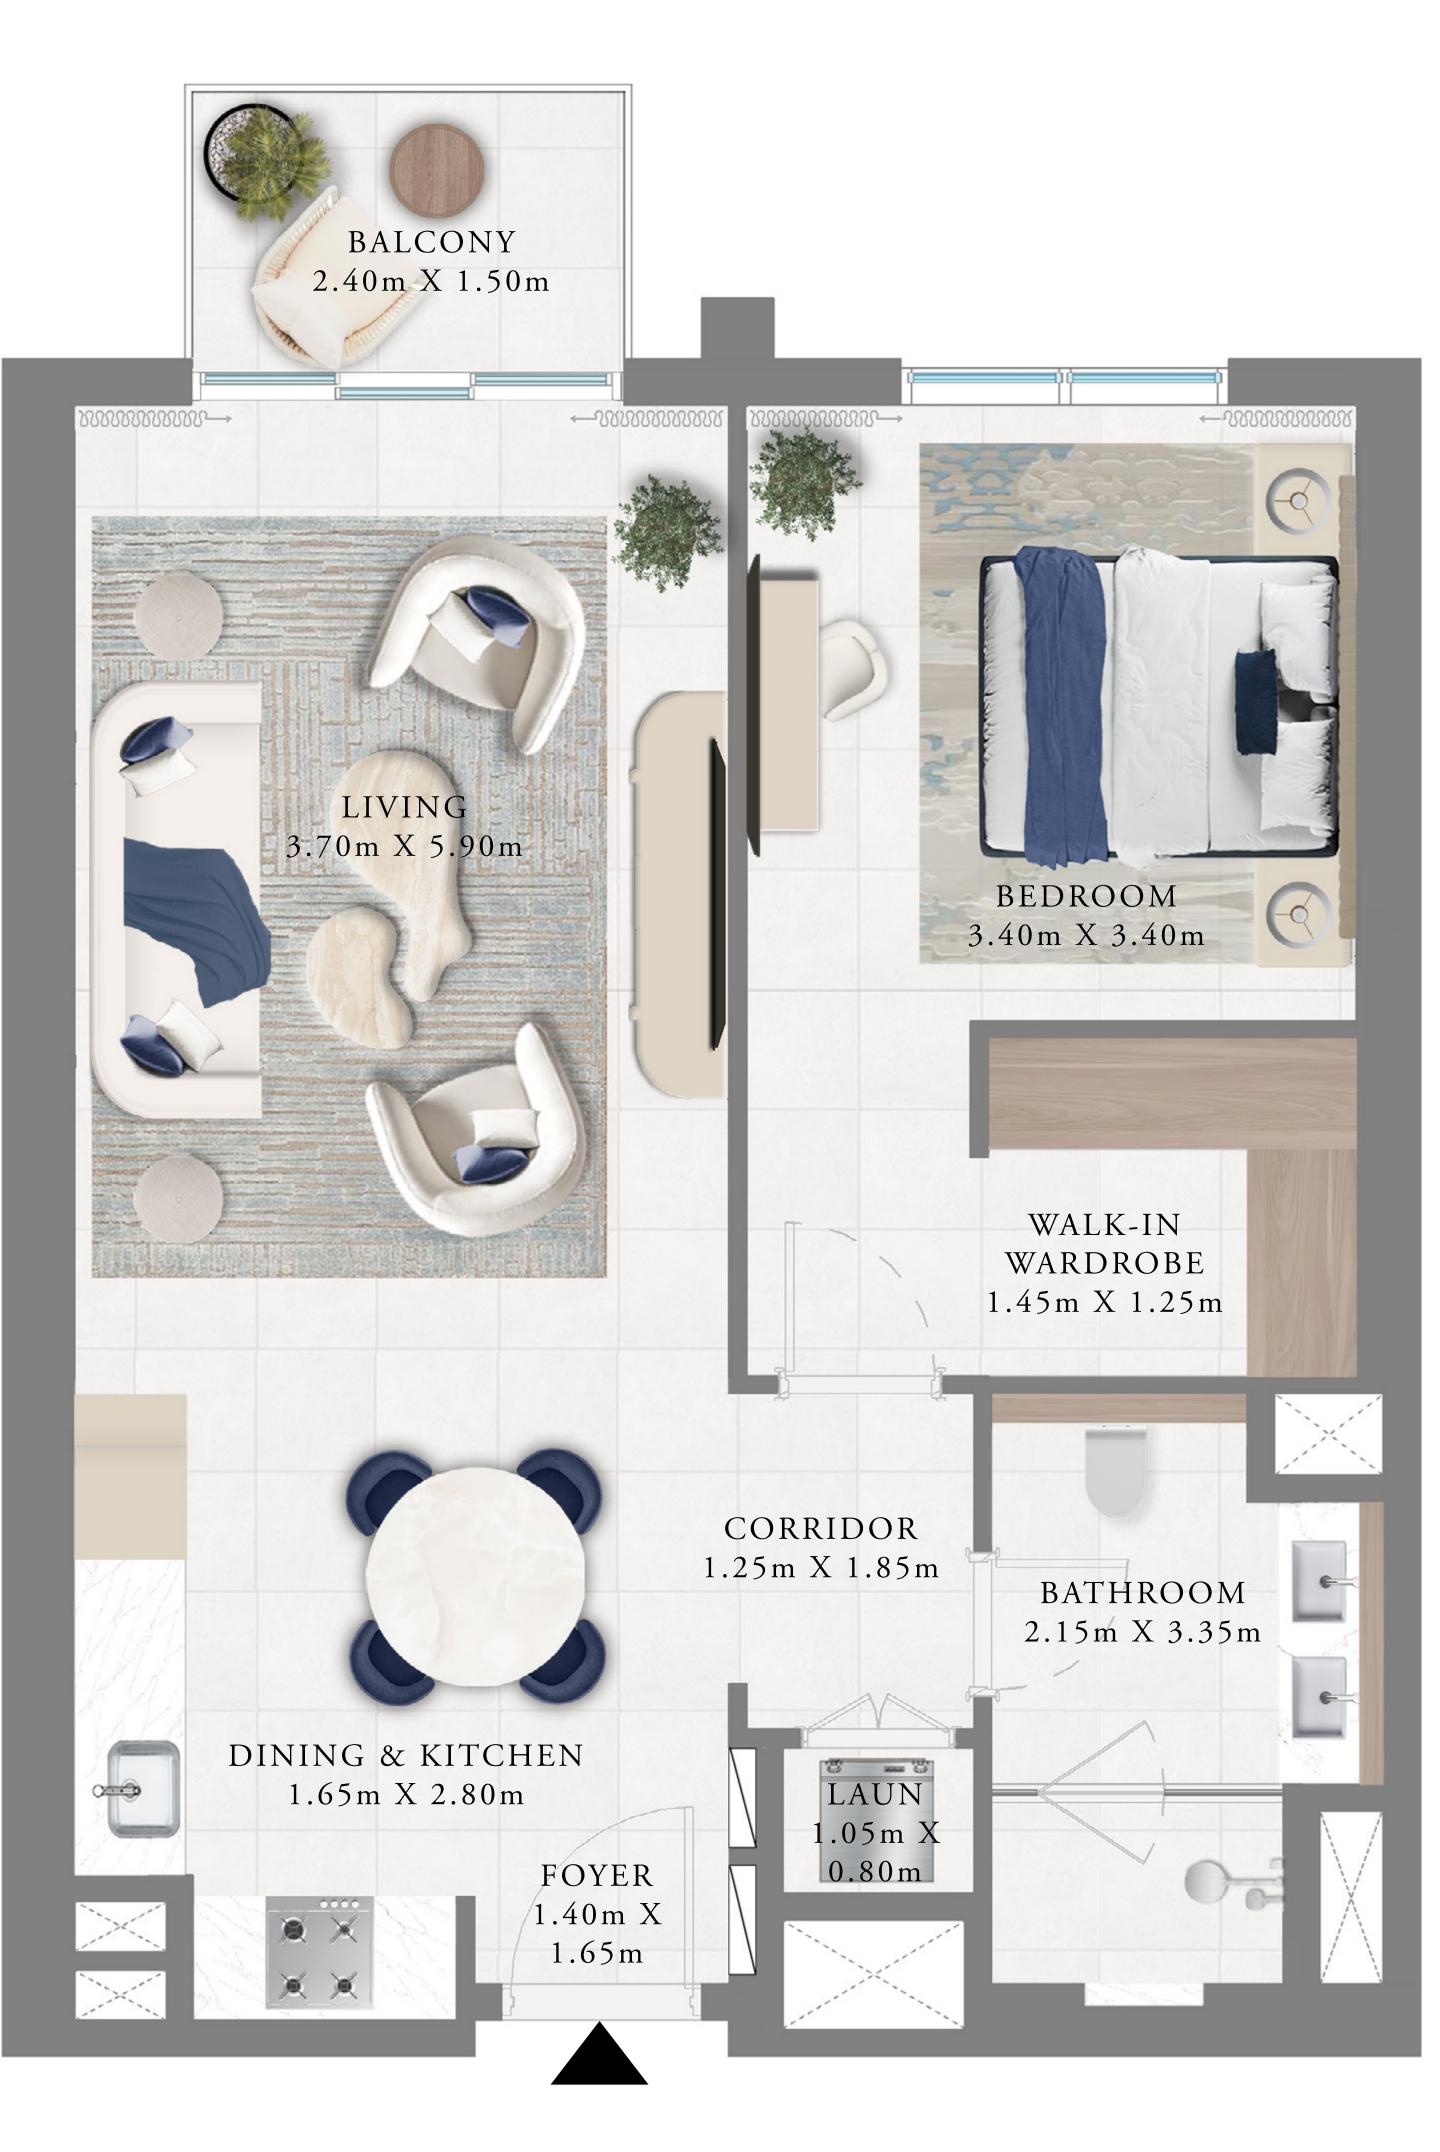

## 1 BEDROOM

LEVEL 02-20 UNIT 09

 SUITE AREA
 610.31 SQ.FT.
 56.70 SQ.M.

 BALCONY AREA
 60.71 SQ.FT.
 5.64 SQ.M.

 TOTAL AREA
 671.02 SQ.FT.
 62.34 SQ.M.

Disclaimer : All dimensions are in imperial and metric, and measured from finish to finish excluding construction tolerances. 2. All materials, dimensions, and drawings are approximate only. 3. Information is subject to change without notice, at developer's absolute discretion. 4. Actual area may vary from the stated area. 5. Drawings not to scale. 6. All images used are for illustrative purposes only and do not represent the actual size, features, specifications, fittings, and furnishings. 7. The developer reserves the right to make revisions / alterations, at it's absolute discretion, without any liability whatsoever.