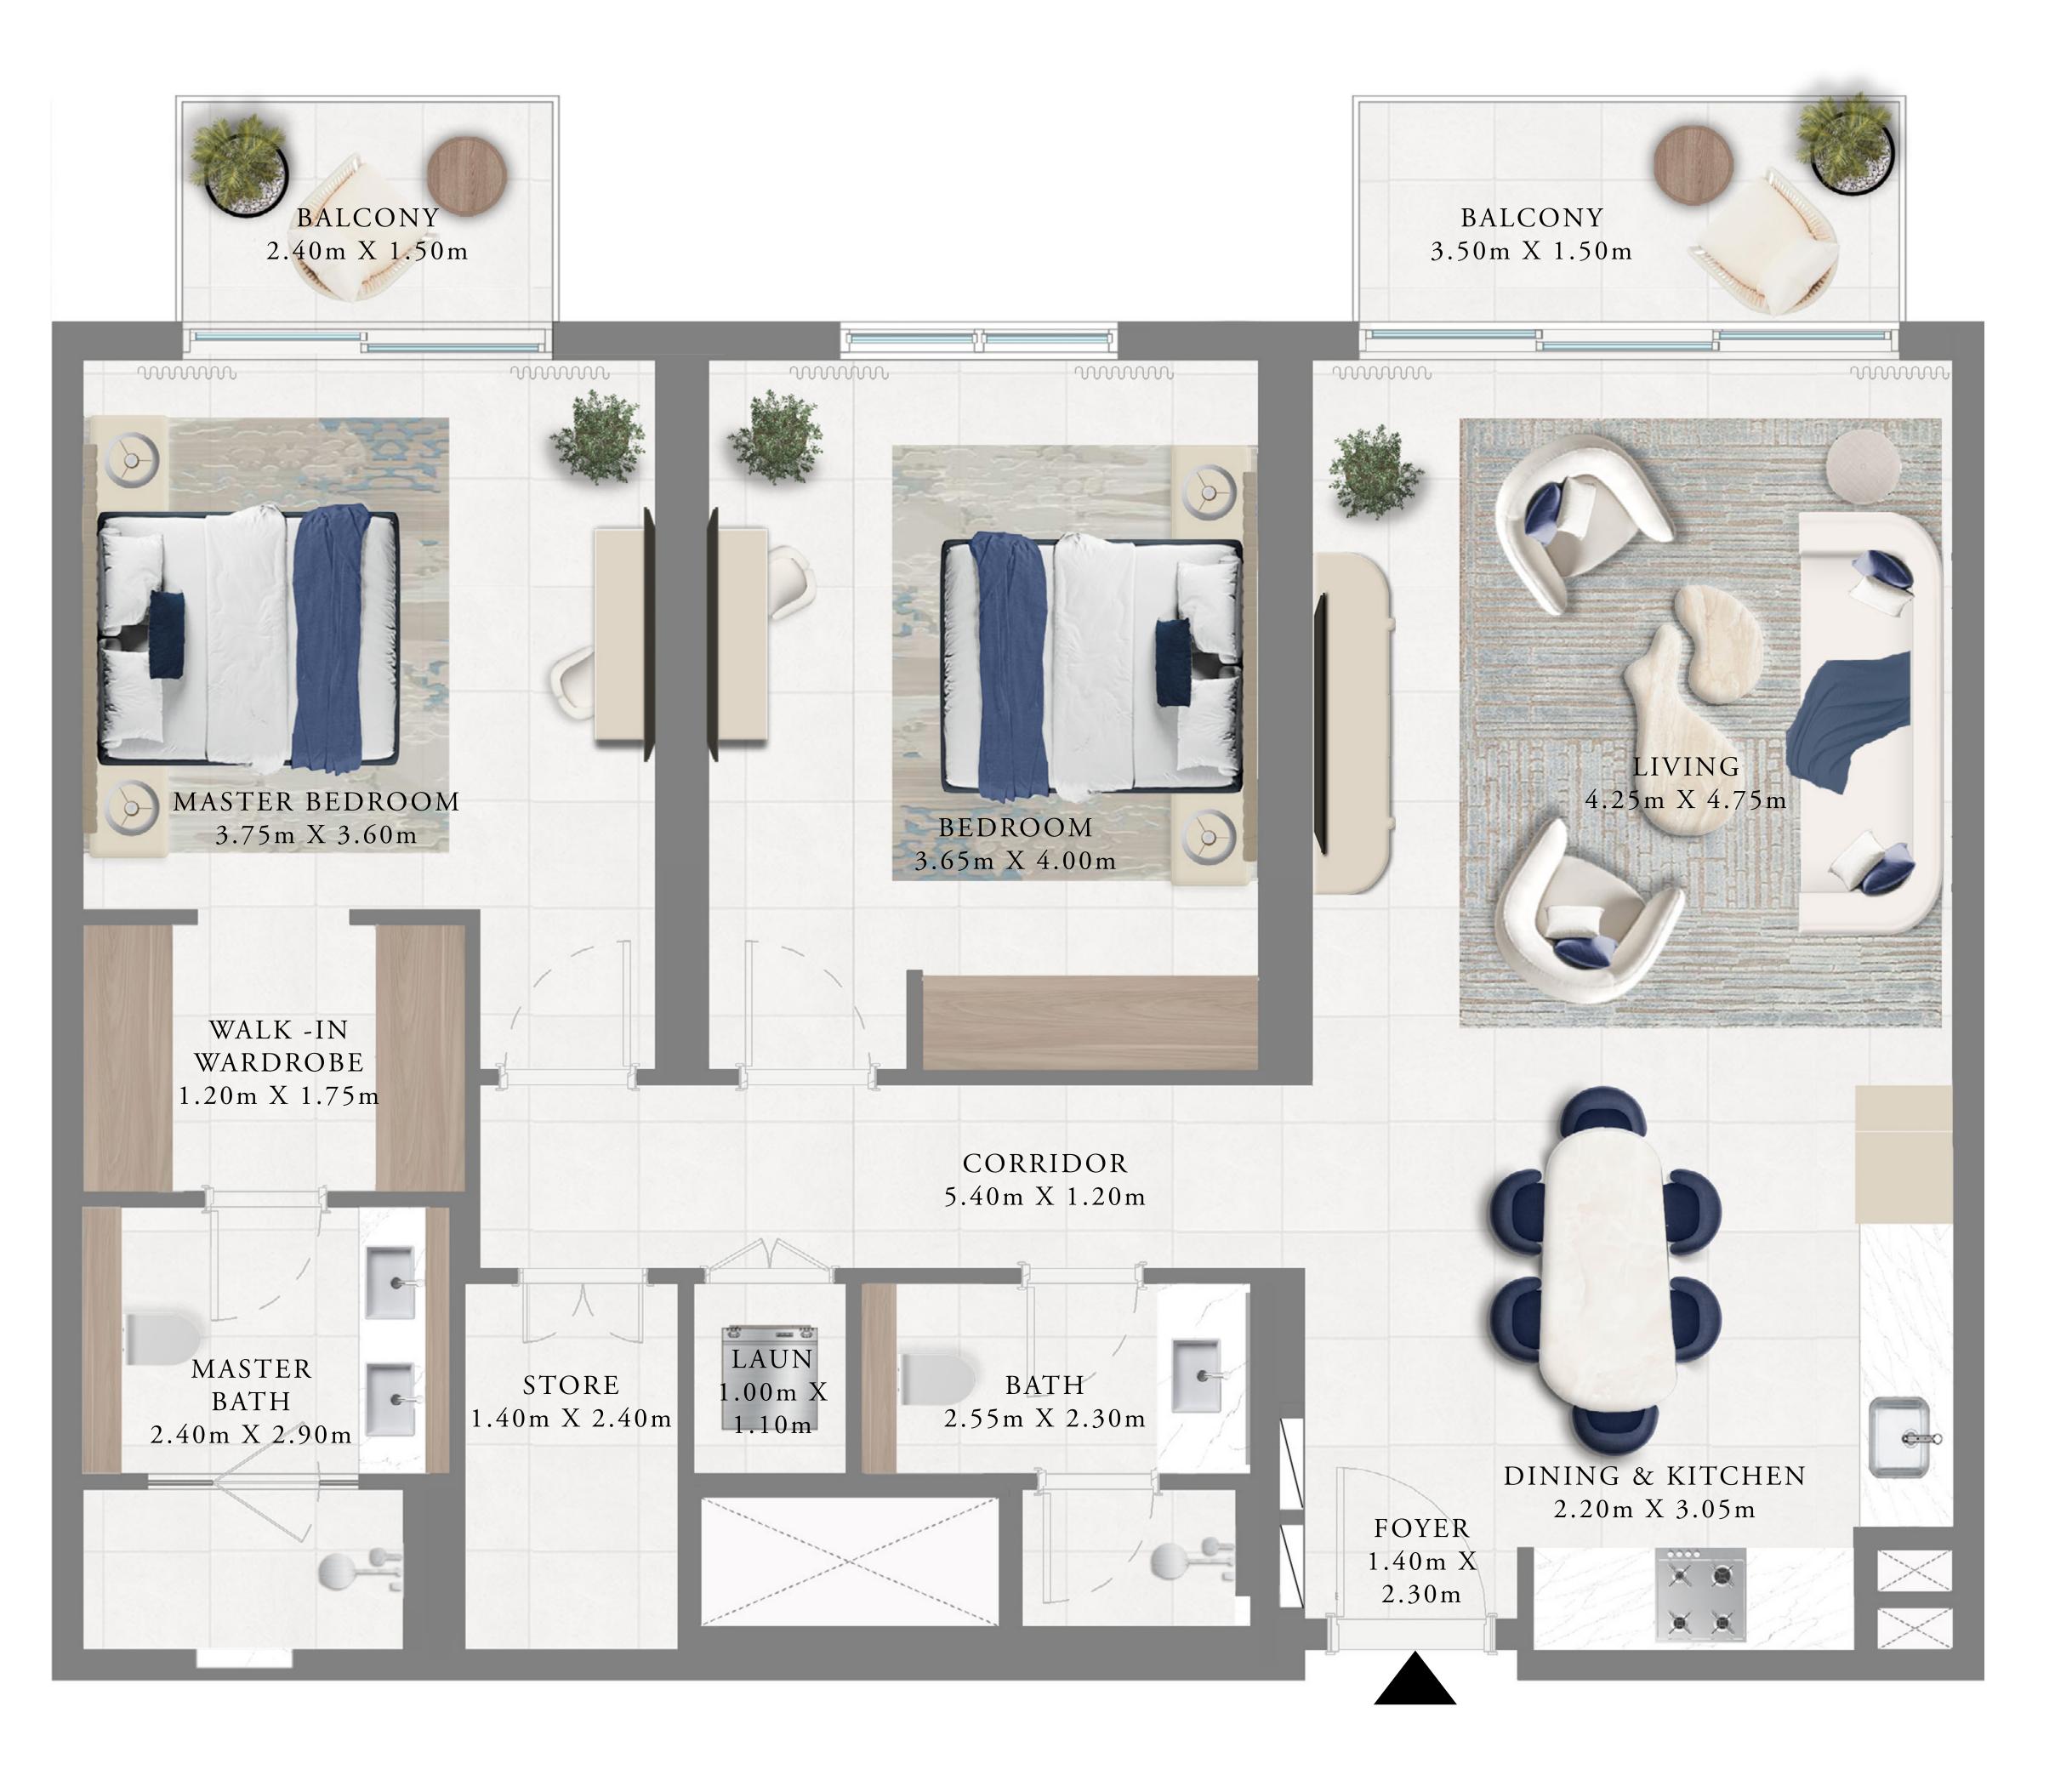

### 2 BEDROOM

LEVEL 02-20

UNIT 04

| SUITE AREA   | 1066.92 SQ.FT.               |   |
|--------------|------------------------------|---|
| BALCONY AREA | 101.93 to<br>102.04 SQ.FT.   |   |
| TOTAL AREA   | 1168.85 to<br>1168.96 SQ.FT. | 1 |

Disclaimer : All dimensions are in imperial and metric, and measured from finish to finish excluding construction tolerances. 2. All materials, dimensions, and drawings are approximate only. 3. Information is subject to change without notice, at developer's absolute discretion. 4. Actual area may vary from the stated area. 5. Drawings not to scale. 6. All images used are for illustrative purposes only and do not represent the actual size, features, specifications, fittings, and furnishings. 7. The developer reserves the right to make revisions / alterations, at it's absolute discretion, without any liability whatsoever.

99.12 SQ.M.

9.47 to 9.48 SQ.M.

108.59 to 108.60 SQ.M.

TOWER 1