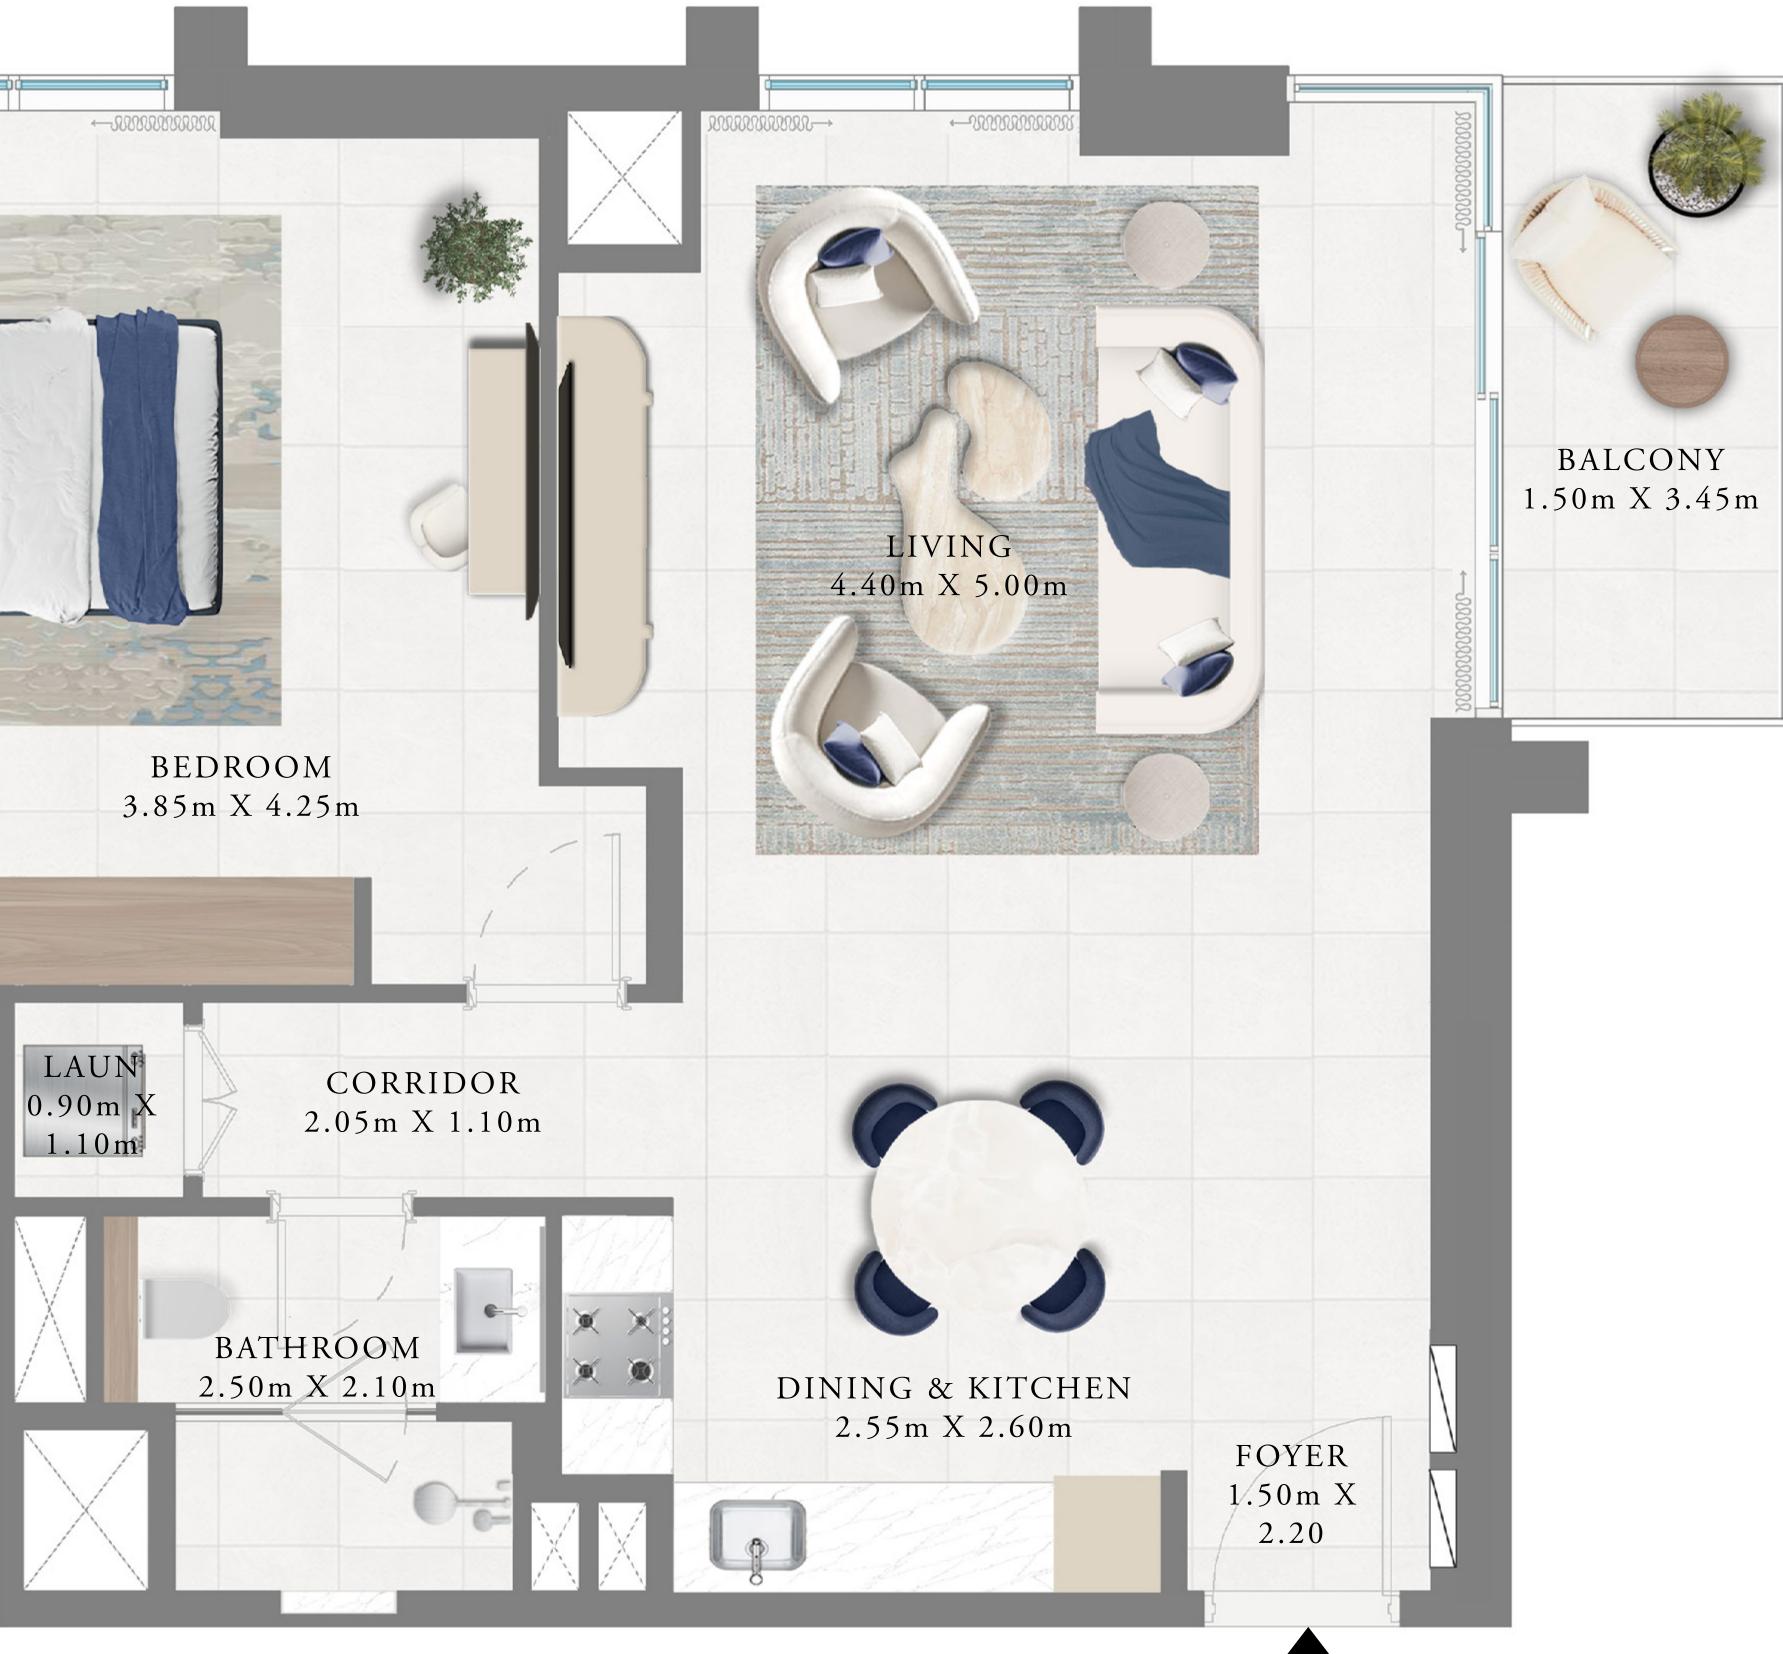

# BEDROOM

PODIUM 01 UNIT 04

SUITE AREA 761.12 SQ.FT. BALCONY AREA 61.25 SQ.FT. TOTAL AREA 822.37 SQ.FT.

KEY SECTION KEY PLAN LEVEL PODIUM 01

Disclaimer : All dimensions are in imperial and metric, and measured from finish to finish to finish excluding construction tolerances. 2. All materials, dimensions, and drawings are approximate only. 3. Information is subject to change without notice, at developer's absolute discretion. 4. Actual area may vary from the stated area. 5. Drawings not to scale. 6. All images used are for illustrative purposes only and do not represent the actual size, features, specifications, fittings, and furnishings. 7. The developer reserves the right to make revisions / alterations, at it's absolute discretion, without any liability whatsoever.

70.71 SQ.M.

5.69 SQ.M.

76.40 SQ.M.

TOWER 1