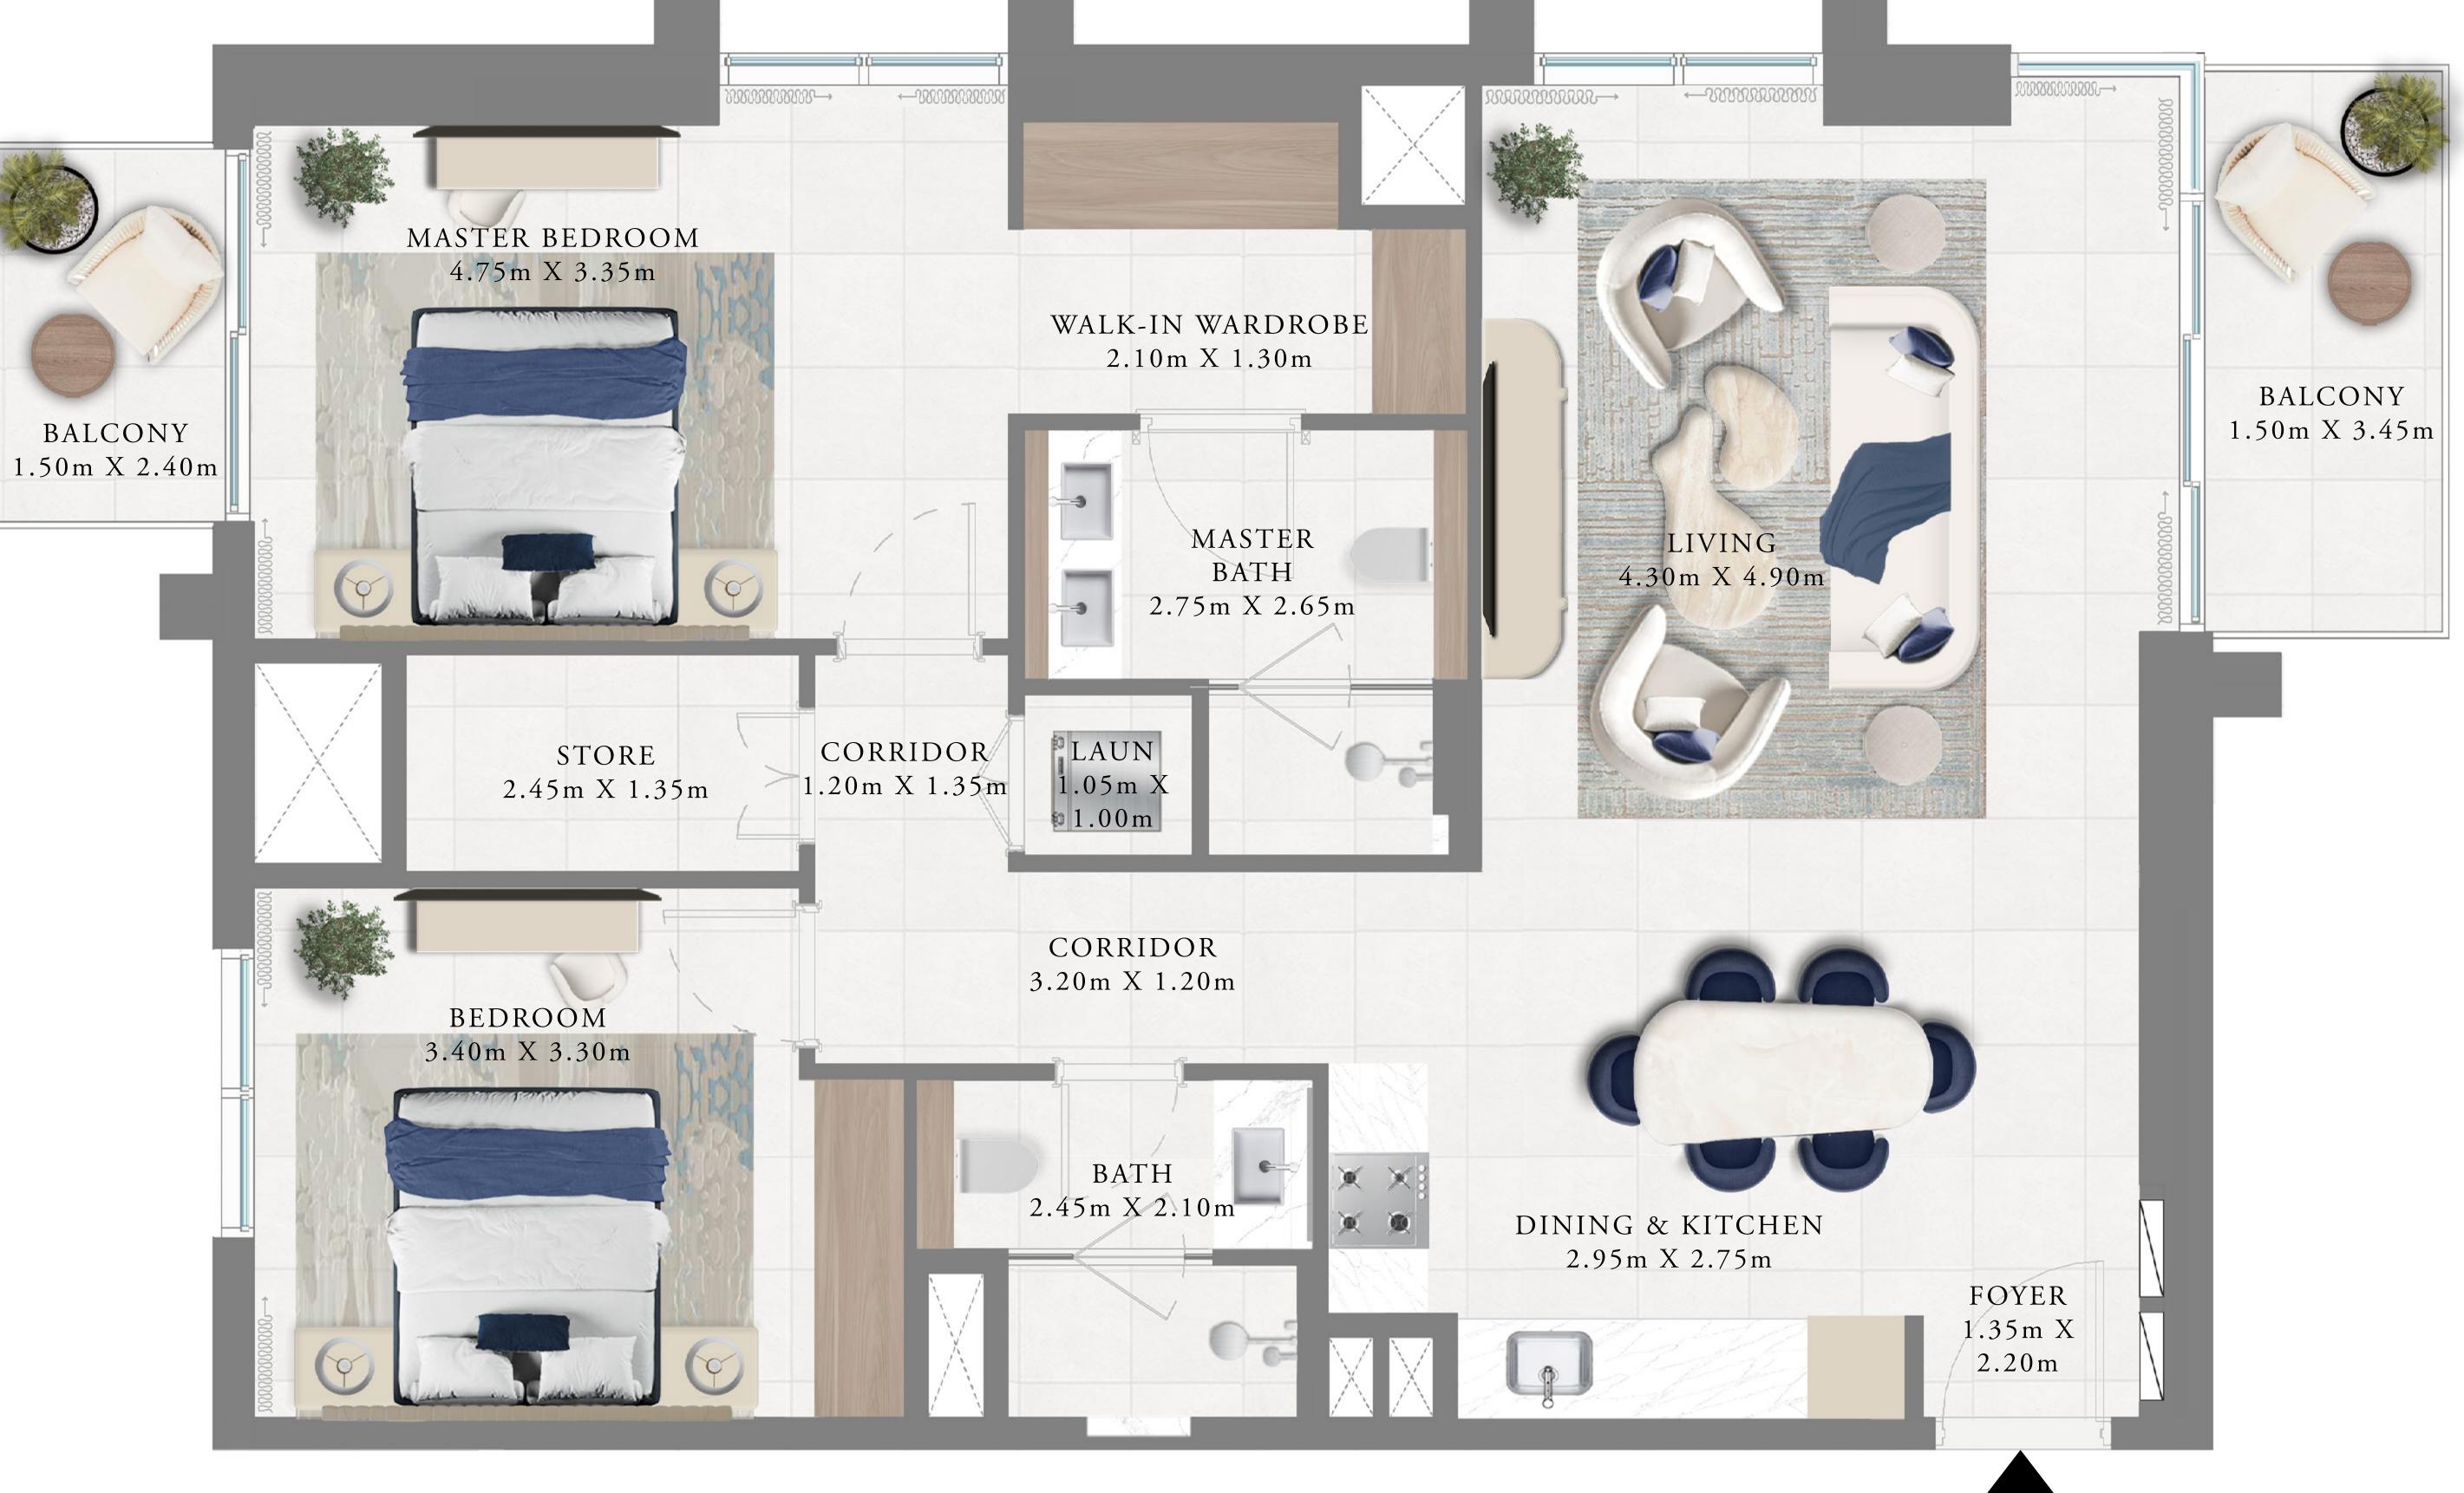

### 2 BEDROOM

LEVEL 02-20

UNIT 04

| SUITE AREA   | 1066.92 SQ.FT.               |   |
|--------------|------------------------------|---|
| BALCONY AREA | 101.93 to<br>102.04 SQ.FT.   |   |
| TOTAL AREA   | 1168.85 to<br>1168.96 SQ.FT. | 1 |

Disclaimer : All dimensions are in imperial and metric, and measured from finish to finish excluding construction tolerances. 2. All materials, dimensions, and drawings are approximate only. 3. Information is subject to change without notice, at developer's absolute discretion. 4. Actual area may vary from the stated area. 5. Drawings not to scale. 6. All images used are for illustrative purposes only and do not represent the actual size, features, specifications, fittings, and furnishings. 7. The developer reserves the right to make revisions / alterations, at it's absolute discretion, without any liability whatsoever.

99.12 SQ.M.

9.47 to 9.48 SQ.M.

108.59 to 108.60 SQ.M.

TOWER 1