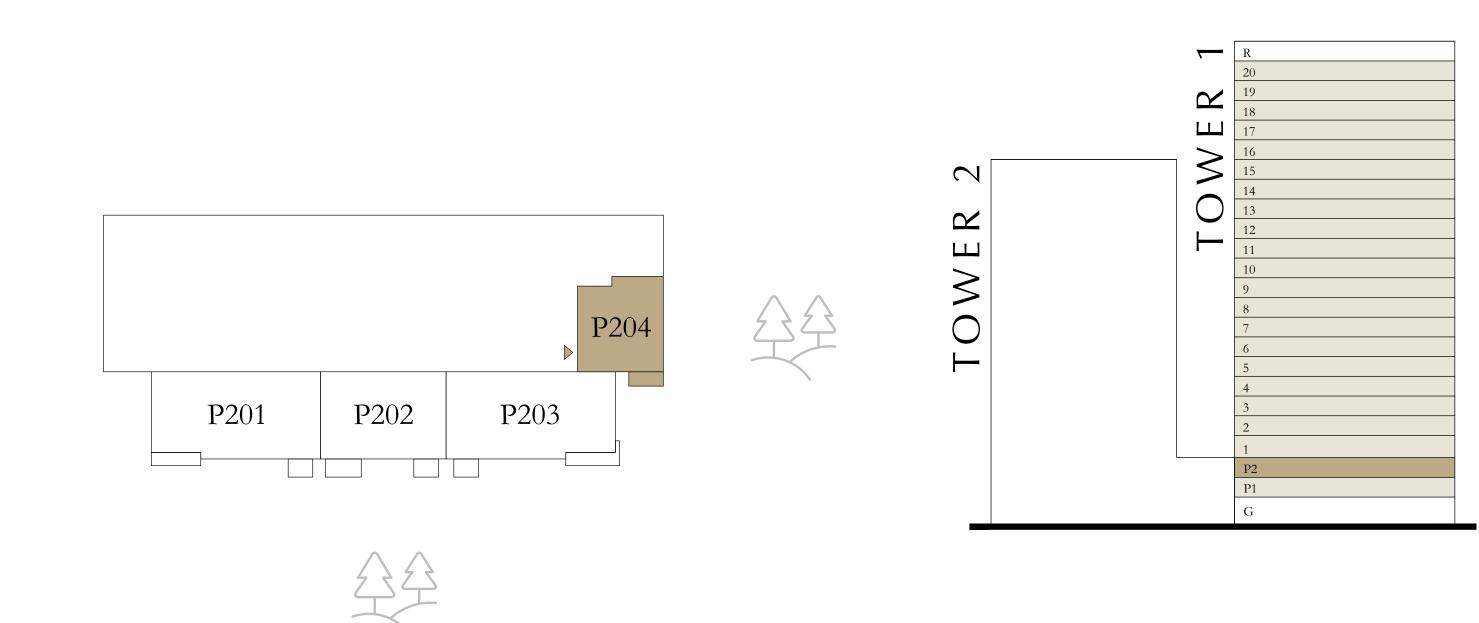

# BEDROOM

PODIUM 01 UNIT 04

SUITE AREA 761.12 SQ.FT. BALCONY AREA 61.25 SQ.FT. TOTAL AREA 822.37 SQ.FT.

KEY SECTION KEY PLAN LEVEL PODIUM 01

Disclaimer : All dimensions are in imperial and metric, and measured from finish to finish to finish excluding construction tolerances. 2. All materials, dimensions, and drawings are approximate only. 3. Information is subject to change without notice, at developer's absolute discretion. 4. Actual area may vary from the stated area. 5. Drawings not to scale. 6. All images used are for illustrative purposes only and do not represent the actual size, features, specifications, fittings, and furnishings. 7. The developer reserves the right to make revisions / alterations, at it's absolute discretion, without any liability whatsoever.

70.71 SQ.M.

5.69 SQ.M.

76.40 SQ.M.

TOWER 1