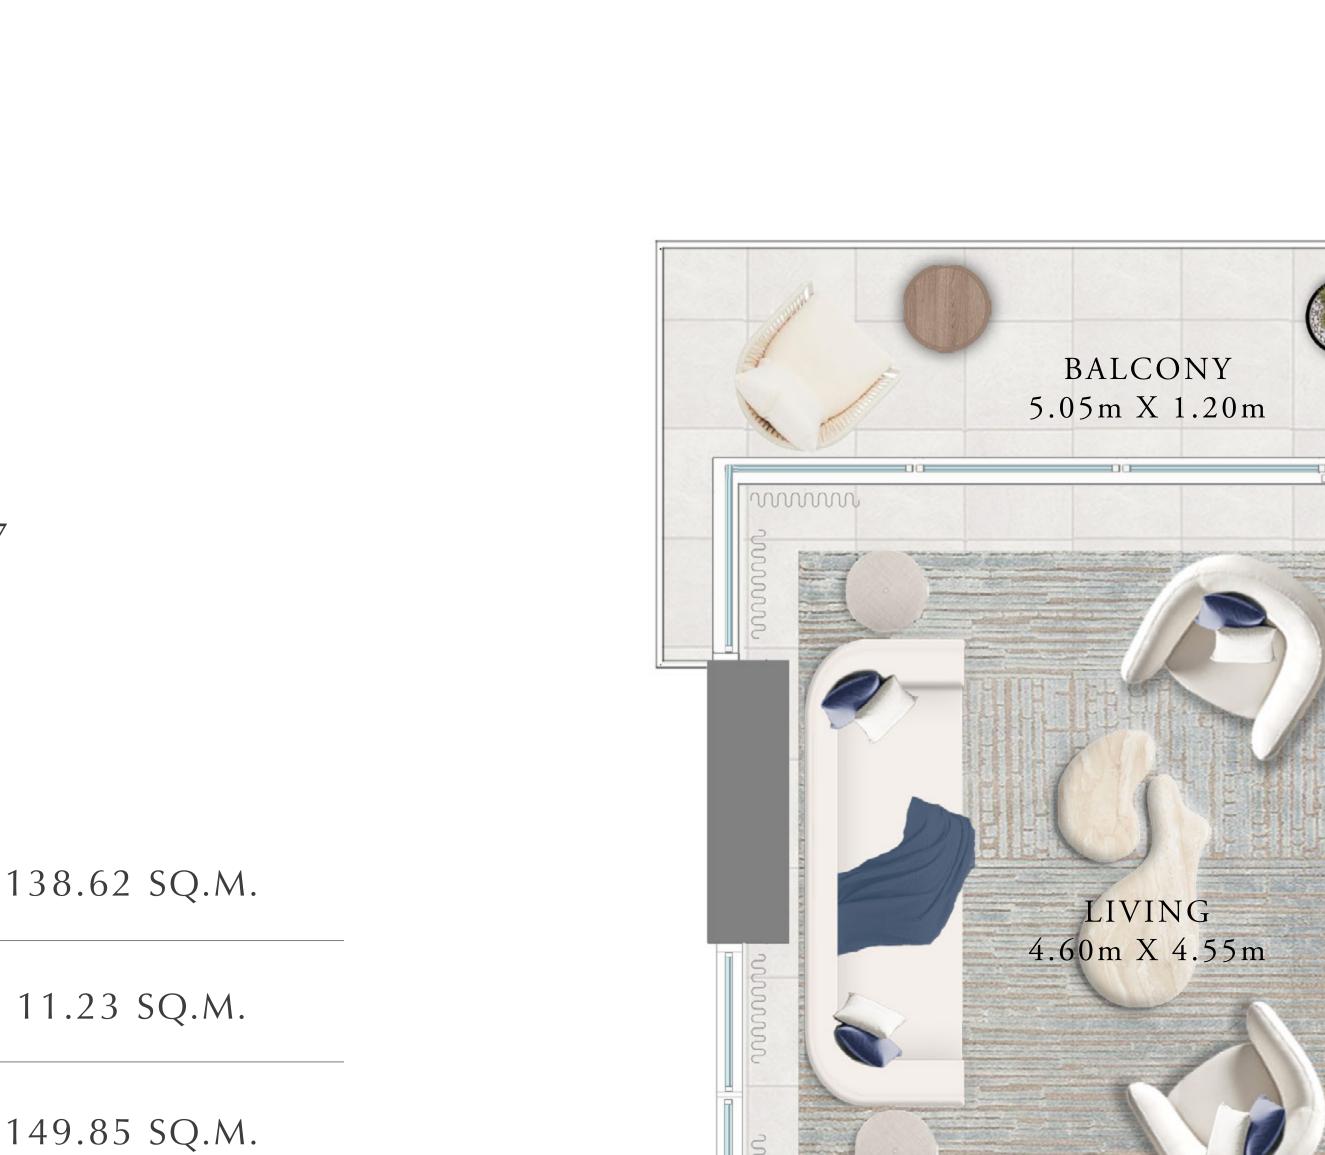

### 3 BEDROOM

LEVEL 02-20

UNIT 05

| SUITE AREA   | 1492.31 to<br>1492.52 SQ.FT. | 1 |
|--------------|------------------------------|---|
| BALCONY AREA | 120.77 SQ.FT.                | 1 |
| TOTAL AREA   | 1613.08 to<br>1613.29 SQ.FT. | 1 |

138.64 to 138.66 SQ.M.

11.22 SQ.M.

149.86 to 149.88 SQ.M.

TOWER 1