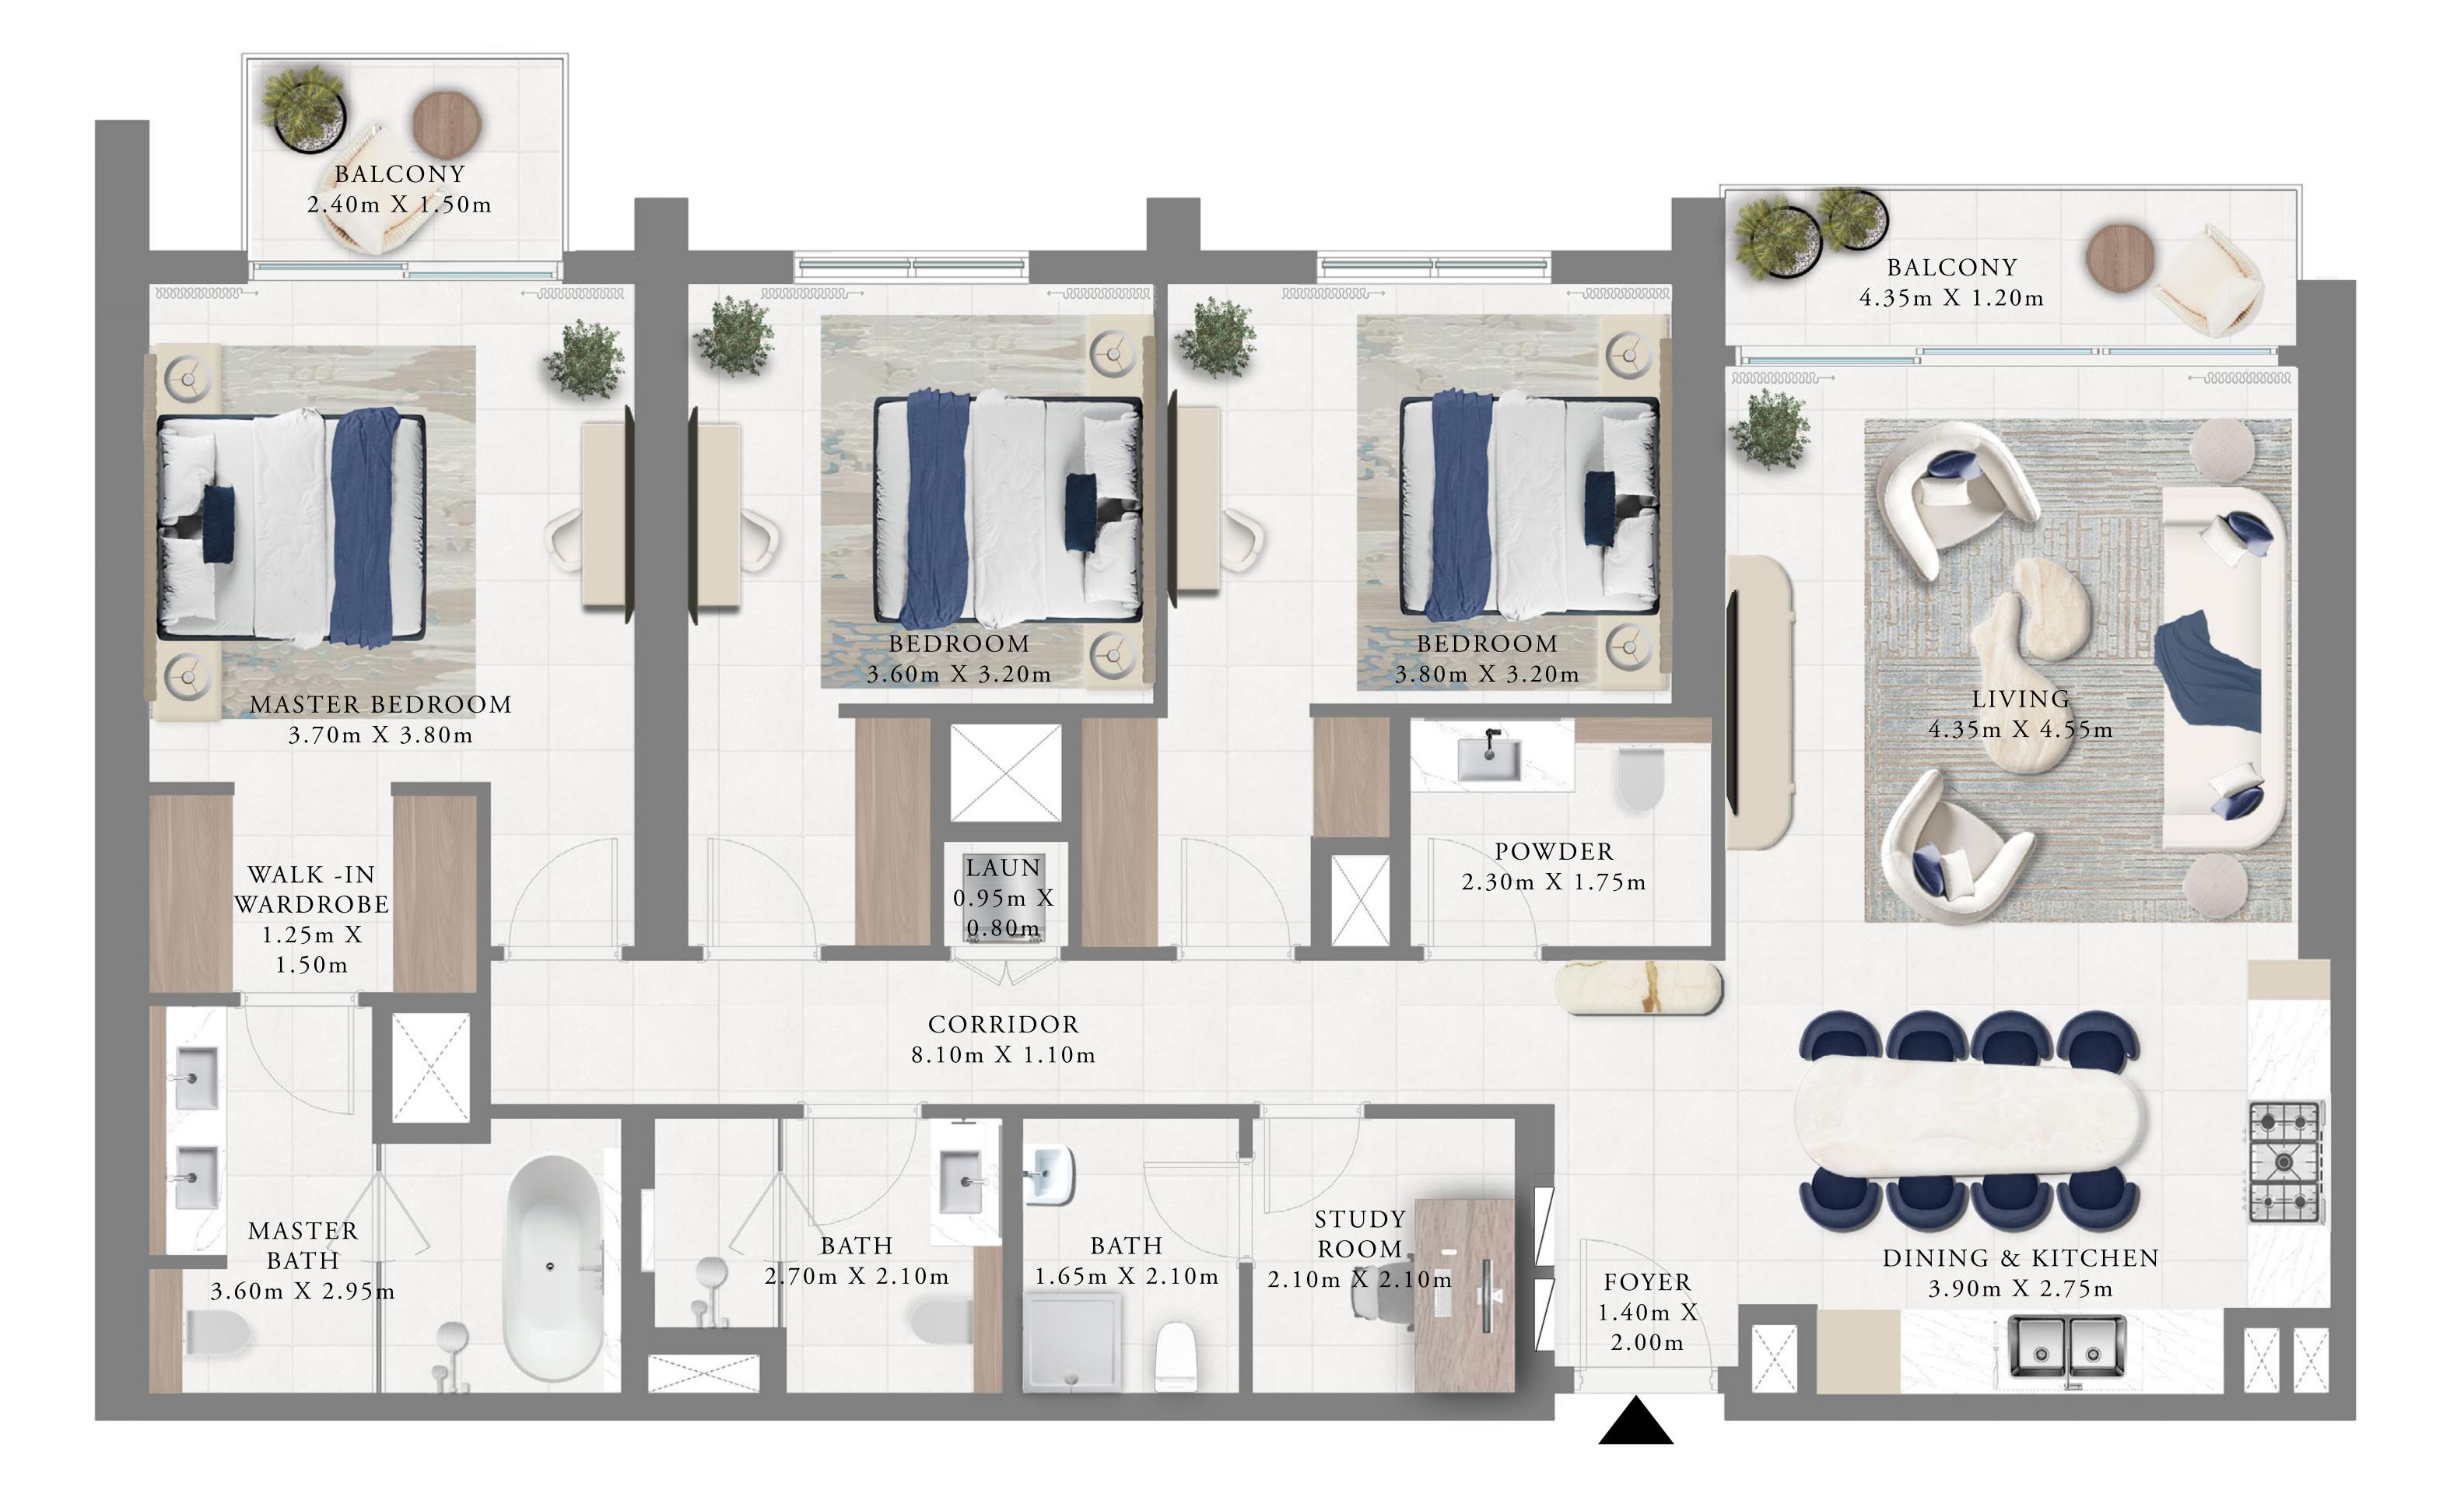

### 3 BEDROOM

PODIUM 01 UNIT 01

SUITE AREA 1491.77 SQ.FT. BALCONY AREA 104.52 SQ.FT. TOTAL AREA 1596.29 SQ.FT.

KEY SECTION KEY PLAN LEVEL PODIUM 01

Disclaimer : All dimensions are in imperial and metric, and measured from finish to finish to finish to finish to finish excluding construction tolerances. 2. All materials, dimensions, and drawings are approximate only. 3. Information is subject to change without notice, at developer's absolute discretion. 4. Actual area may vary from the stated area. 5. Drawings not to scale. 6. All images used are for illustrative purposes only and do not represent the actual size, features, specifications, fittings, and furnishings. 7. The developer reserves the right to make revisions / alterations, at it's absolute discretion, without any liability whatsoever.

138.59 SQ.M.

9.71 SQ.M.

148.30 SQ.M.

TOWER 1