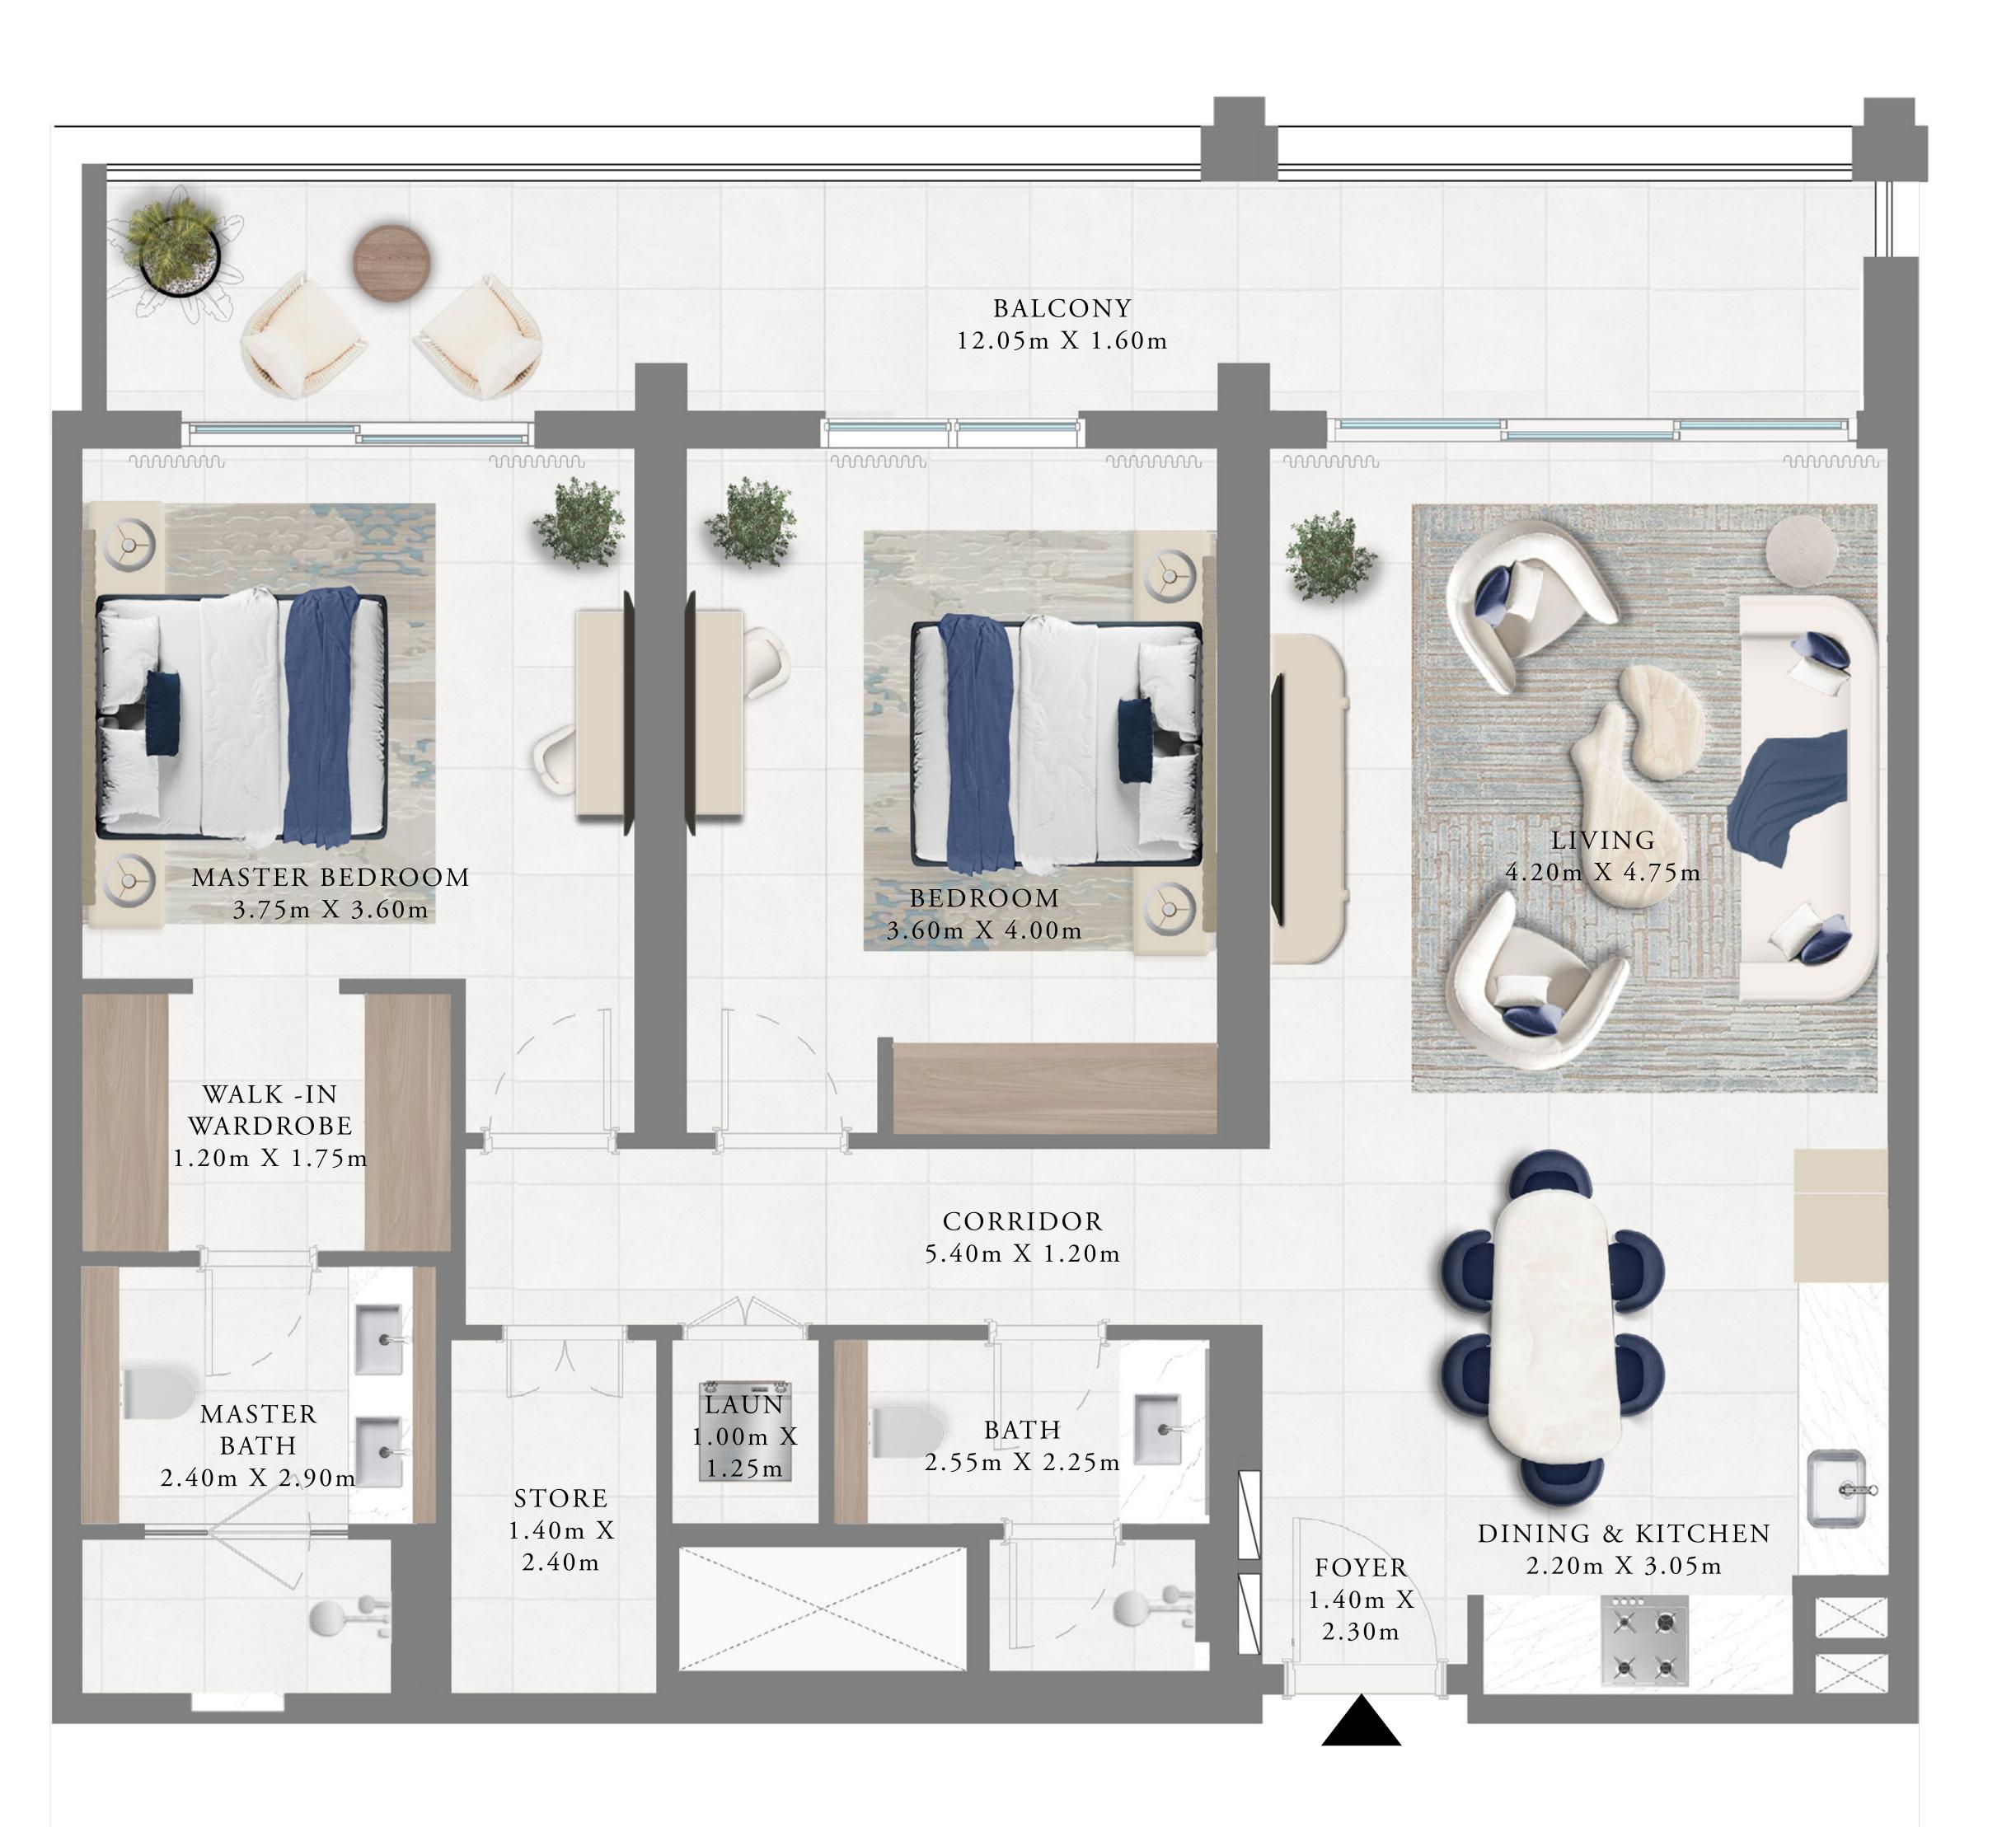

### 3 BEDROOM

LEVEL 02-20

UNIT 05

| SUITE AREA   | 1492.31 to<br>1492.52 SQ.FT. | 1 |
|--------------|------------------------------|---|
| BALCONY AREA | 120.77 SQ.FT.                | 1 |
| TOTAL AREA   | 1613.08 to<br>1613.29 SQ.FT. | 1 |

Disclaimer : All dimensions are in imperial and metric, and measured from finish to finish to finish to finish excluding construction tolerances. 2. All materials, dimensions, and drawings are approximate only. 3. Information is subject to change without notice, at developer's absolute discretion. 4. Actual area may vary from the stated area. 5. Drawings not to scale. 6. All images used are for illustrative purposes only and do not represent the actual size, features, specifications, fittings, and furnishings. 7. The developer reserves the right to make revisions / alterations, at it's absolute discretion, without any liability whatsoever.

138.64 to 138.66 SQ.M.

11.22 SQ.M.

149.86 to 149.88 SQ.M.

TOWER 1