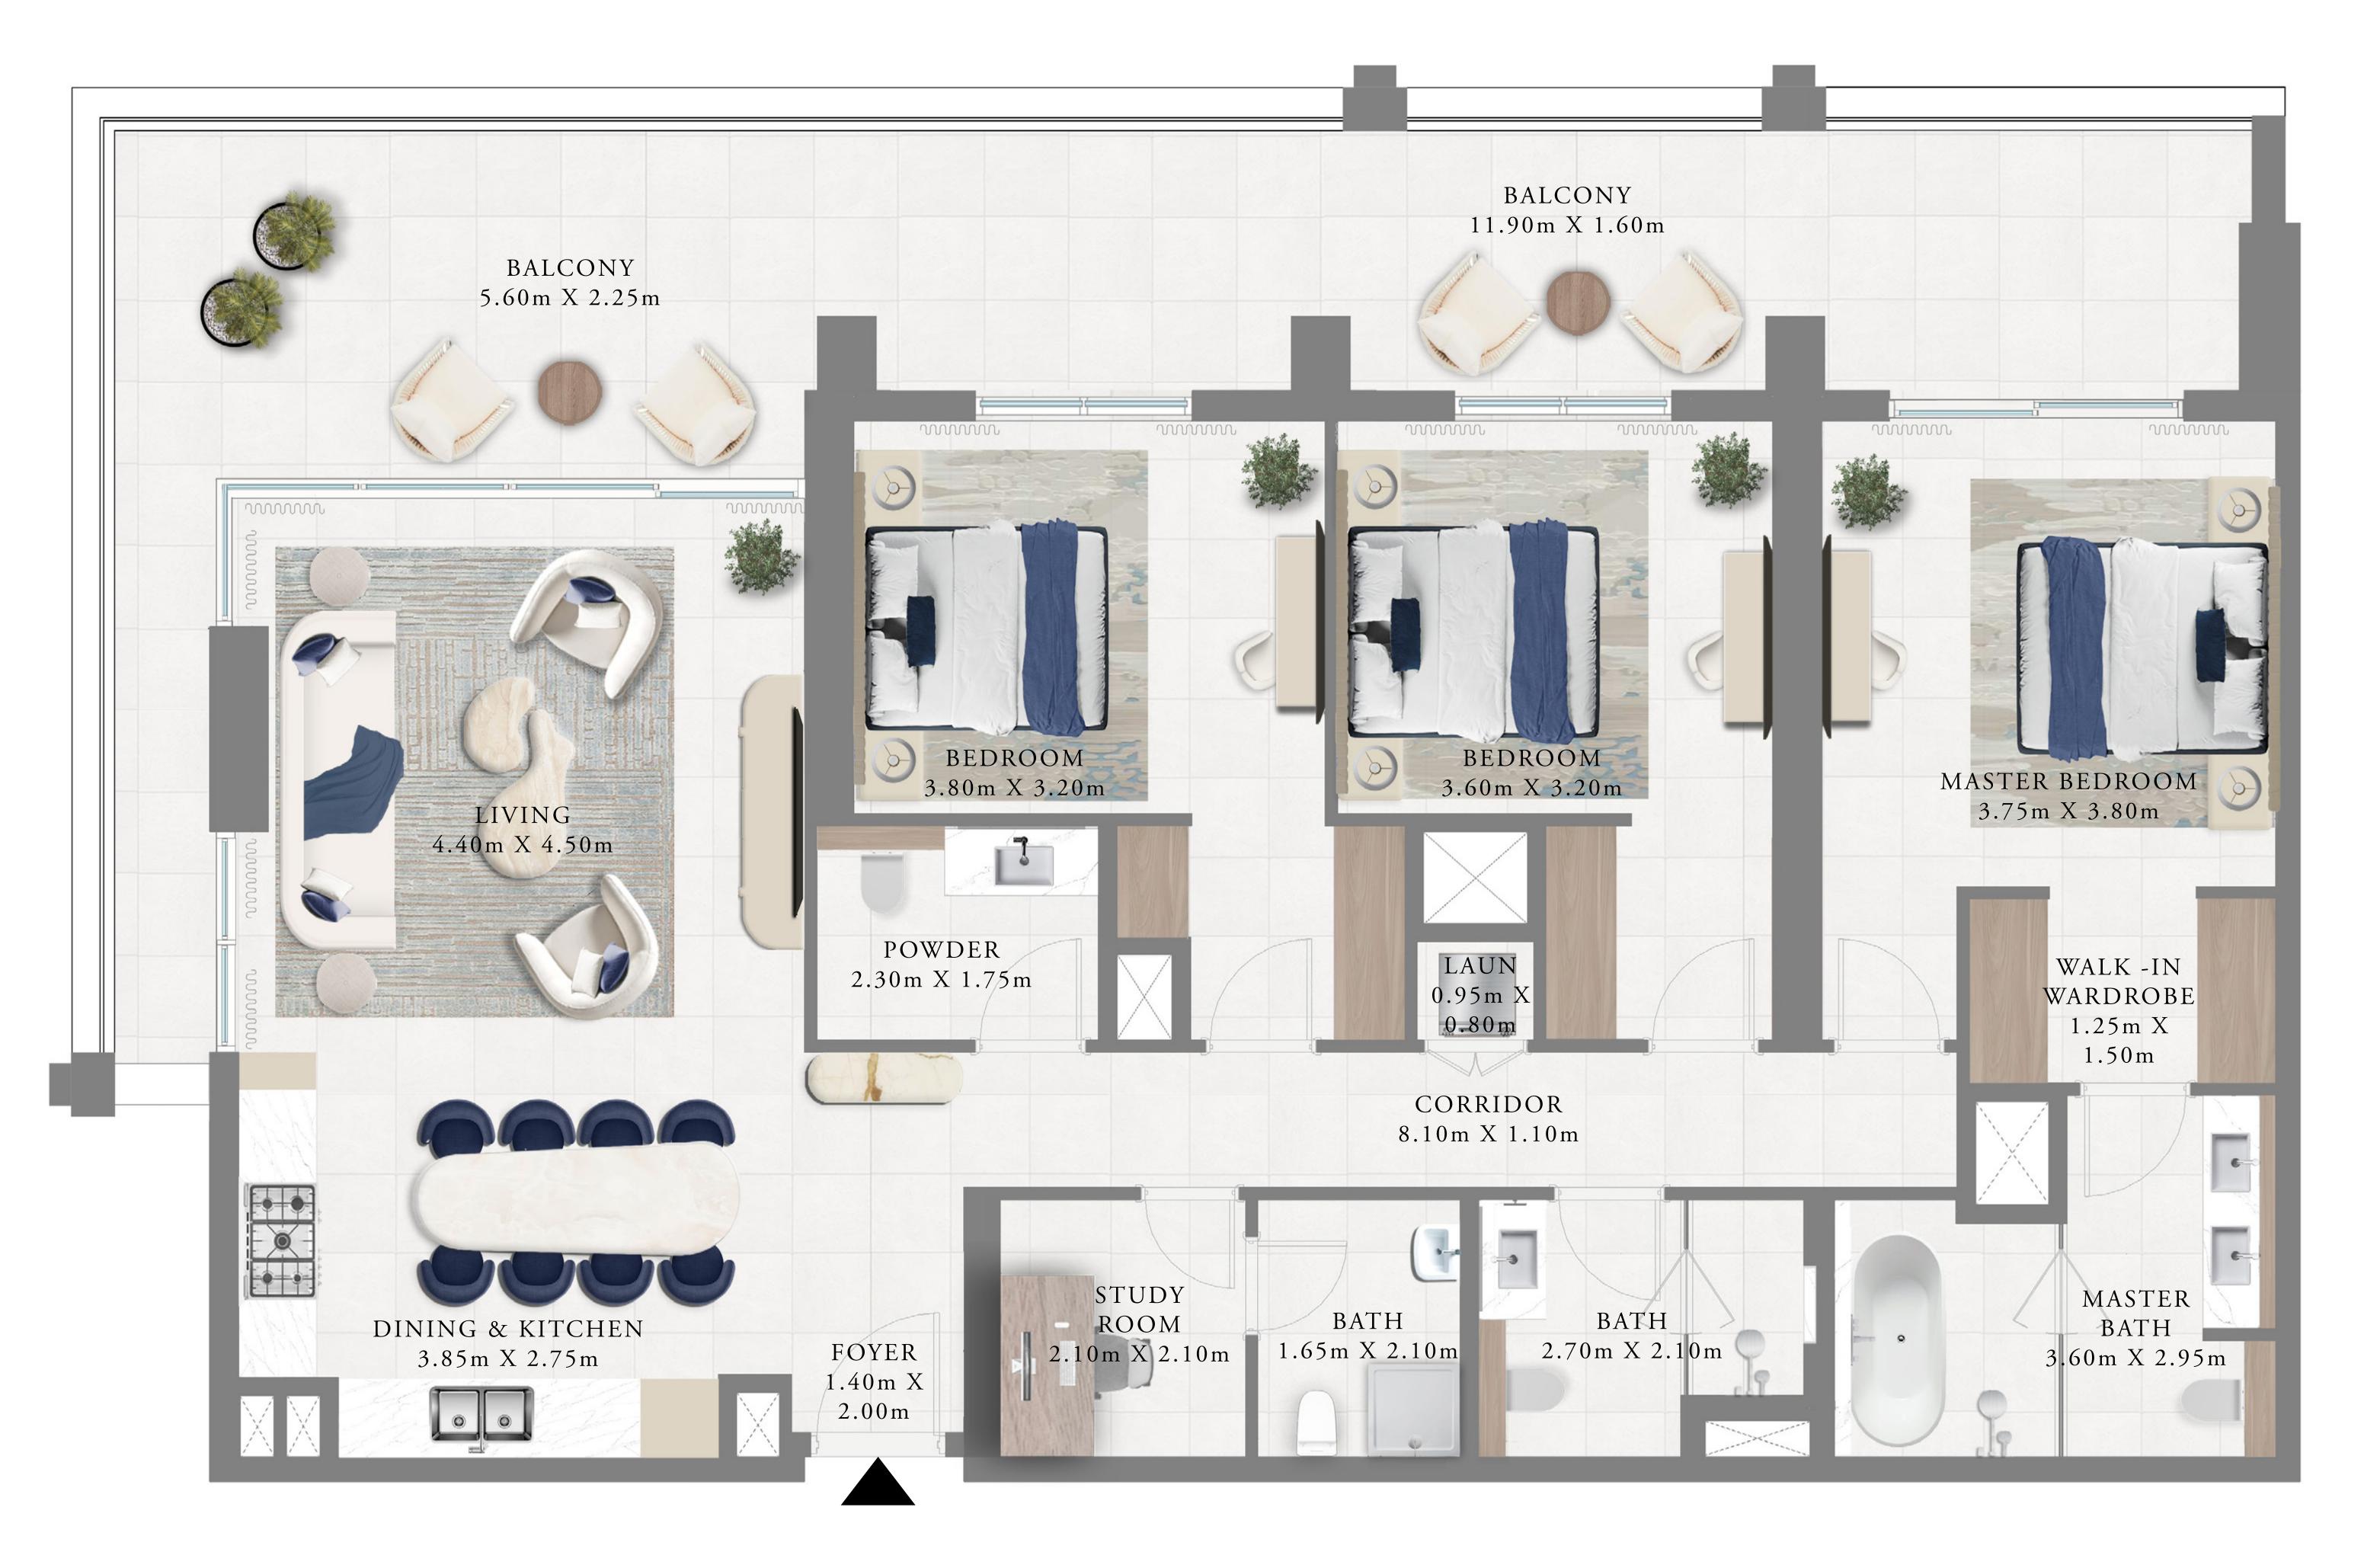

### 2 BEDROOM

LEVEL 01 UNIT 04

| SUITE AREA   | 1061.21 SQ.FT. | ç |
|--------------|----------------|---|
| BALCONY AREA | 347.46 SQ.FT.  | 3 |
| TOTAL AREA   | 1408.67 SQ.FT. | 1 |

Disclaimer : All dimensions are in imperial and metric, and measured from finish to finish to finish excluding construction tolerances. 2. All materials, dimensions, and drawings are approximate only. 3. Information is subject to change without notice, at developer's absolute discretion. 4. Actual area may vary from the stated area. 5. Drawings not to scale. 6. All images used are for illustrative purposes only and do not represent the actual size, features, specifications, fittings, and furnishings. 7. The developer reserves the right to make revisions / alterations, at it's absolute discretion, without any liability whatsoever.

98.59 SQ.M.

32.28 SQ.M.

130.87 SQ.M.

TOWER 1