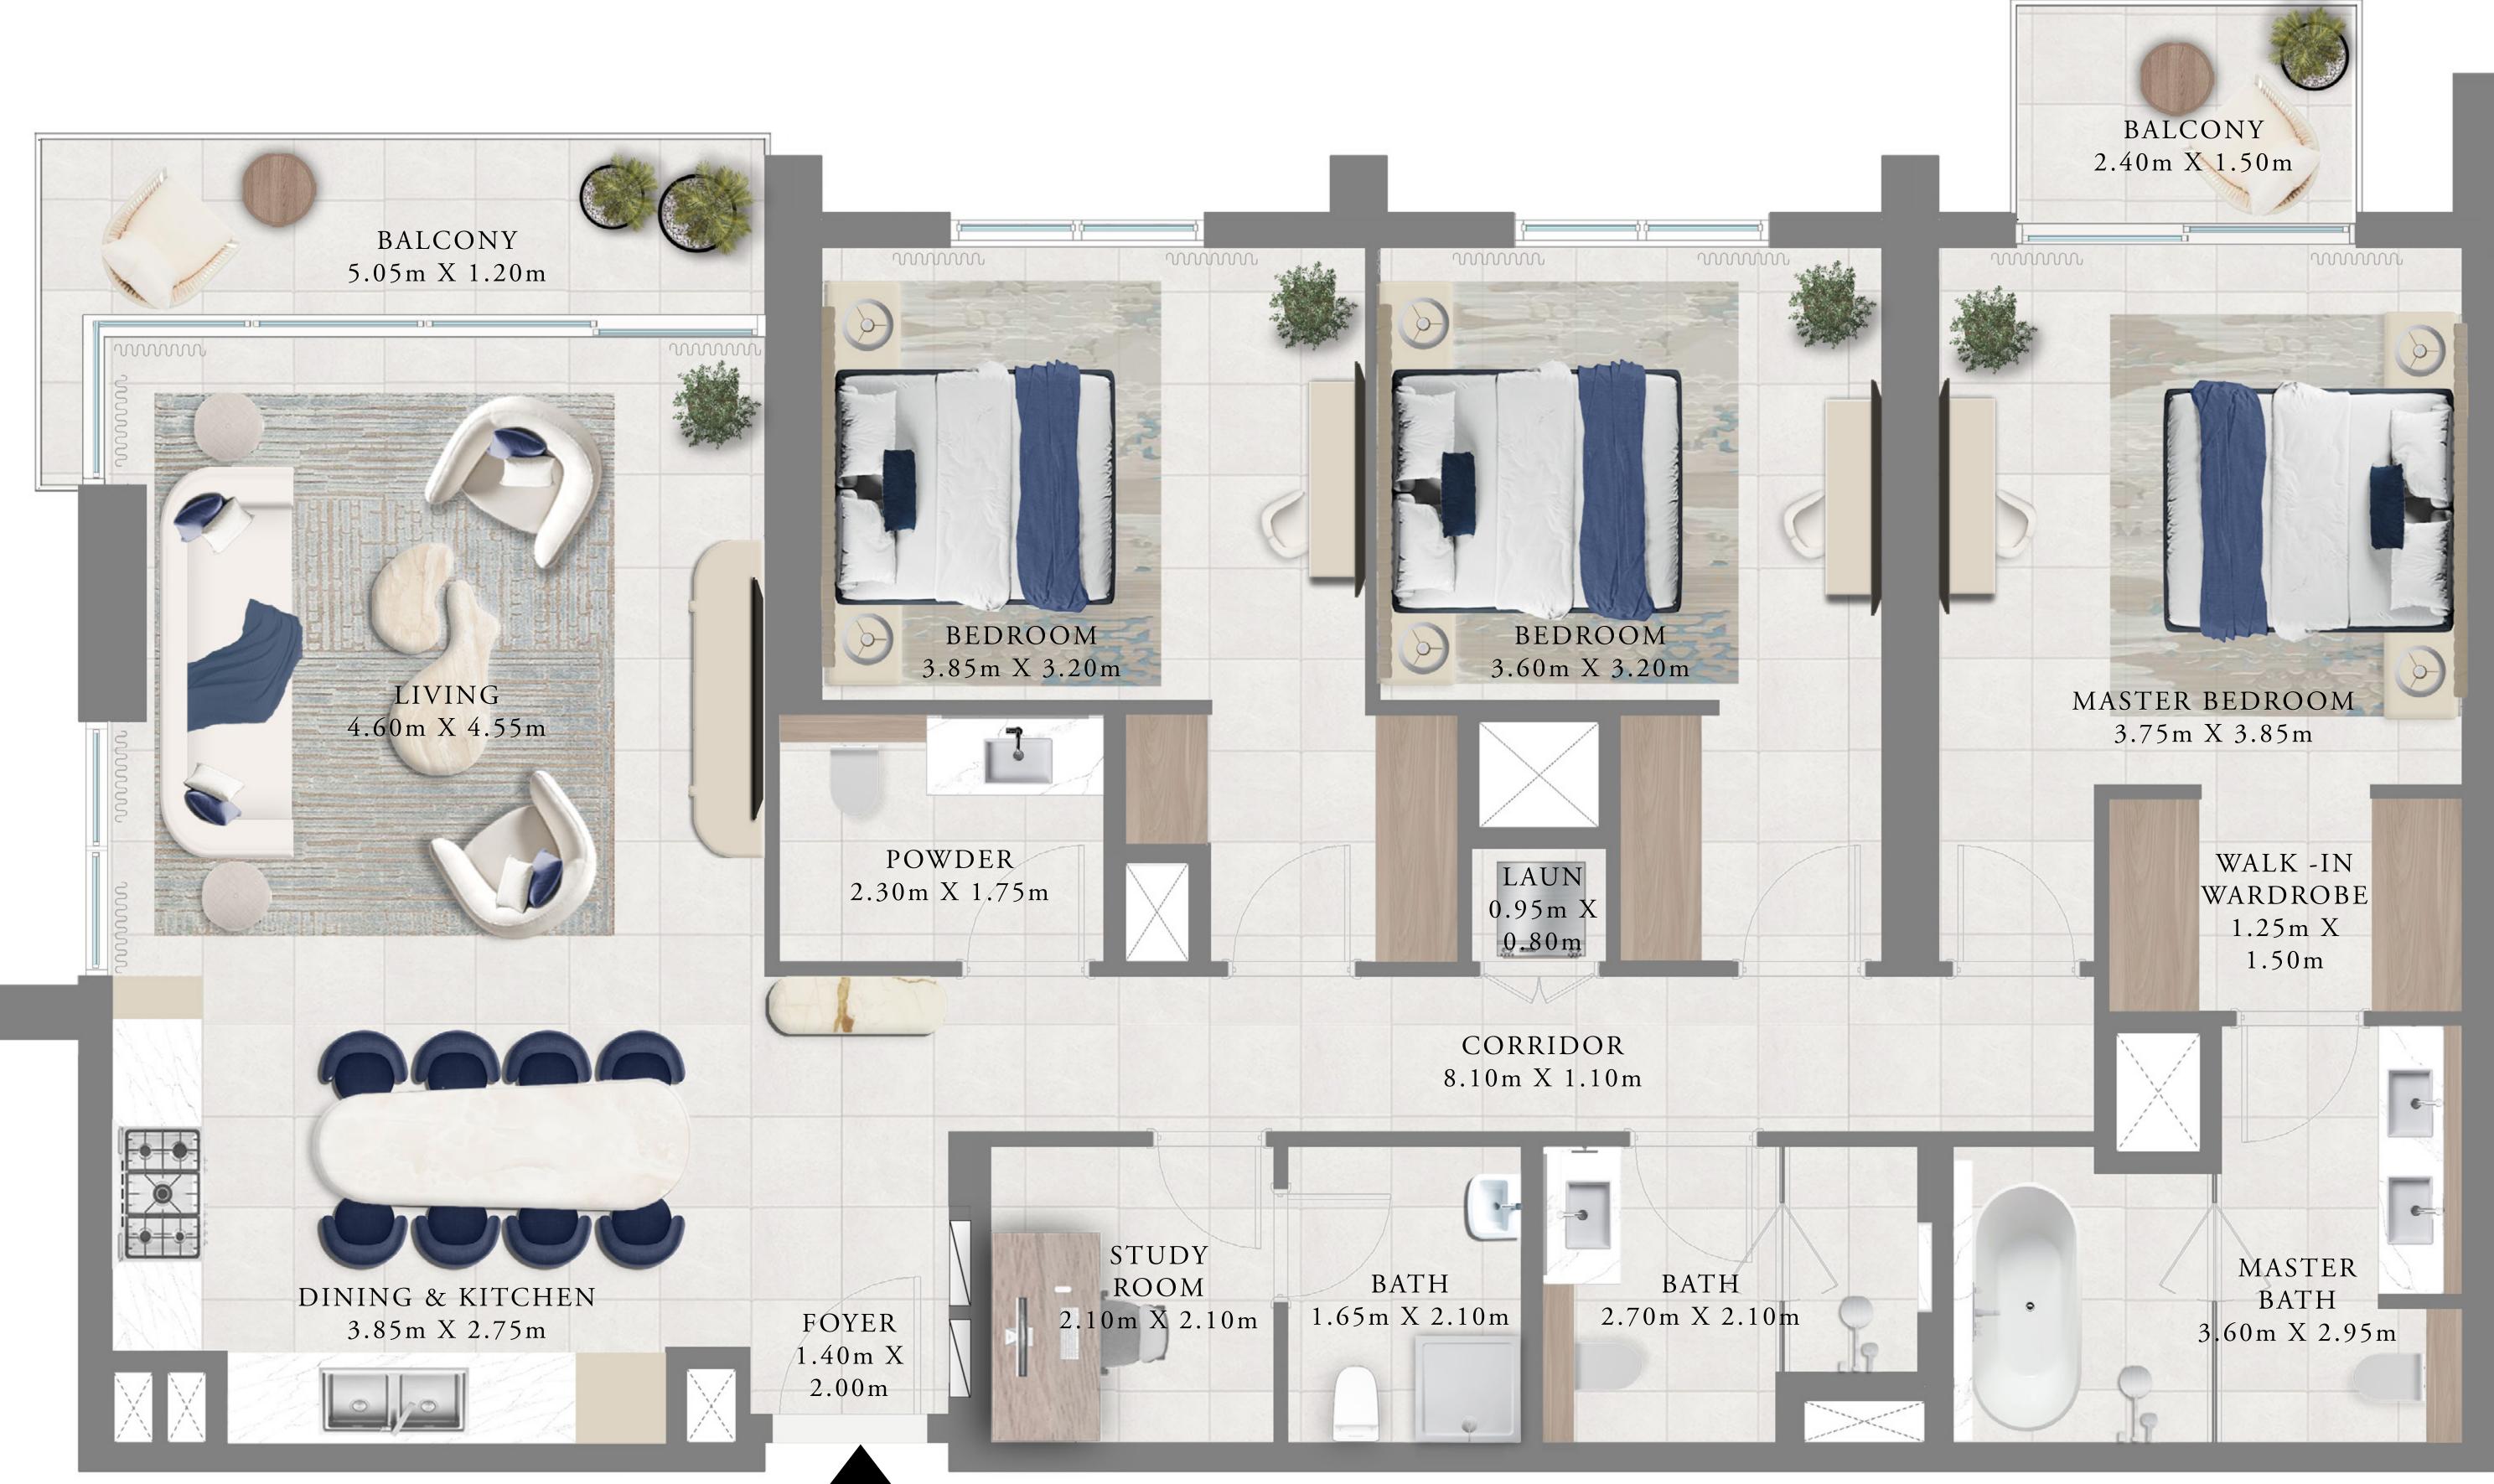

### 2 BEDROOM

LEVEL 02-20

UNIT 04

| SUITE AREA   | 1066.92 SQ.FT.               |   |
|--------------|------------------------------|---|
| BALCONY AREA | 101.93 to<br>102.04 SQ.FT.   |   |
| TOTAL AREA   | 1168.85 to<br>1168.96 SQ.FT. | 1 |

Disclaimer : All dimensions are in imperial and metric, and measured from finish to finish excluding construction tolerances. 2. All materials, dimensions, and drawings are approximate only. 3. Information is subject to change without notice, at developer's absolute discretion. 4. Actual area may vary from the stated area. 5. Drawings not to scale. 6. All images used are for illustrative purposes only and do not represent the actual size, features, specifications, fittings, and furnishings. 7. The developer reserves the right to make revisions / alterations, at it's absolute discretion, without any liability whatsoever.

99.12 SQ.M.

9.47 to 9.48 SQ.M.

108.59 to 108.60 SQ.M.

TOWER 1