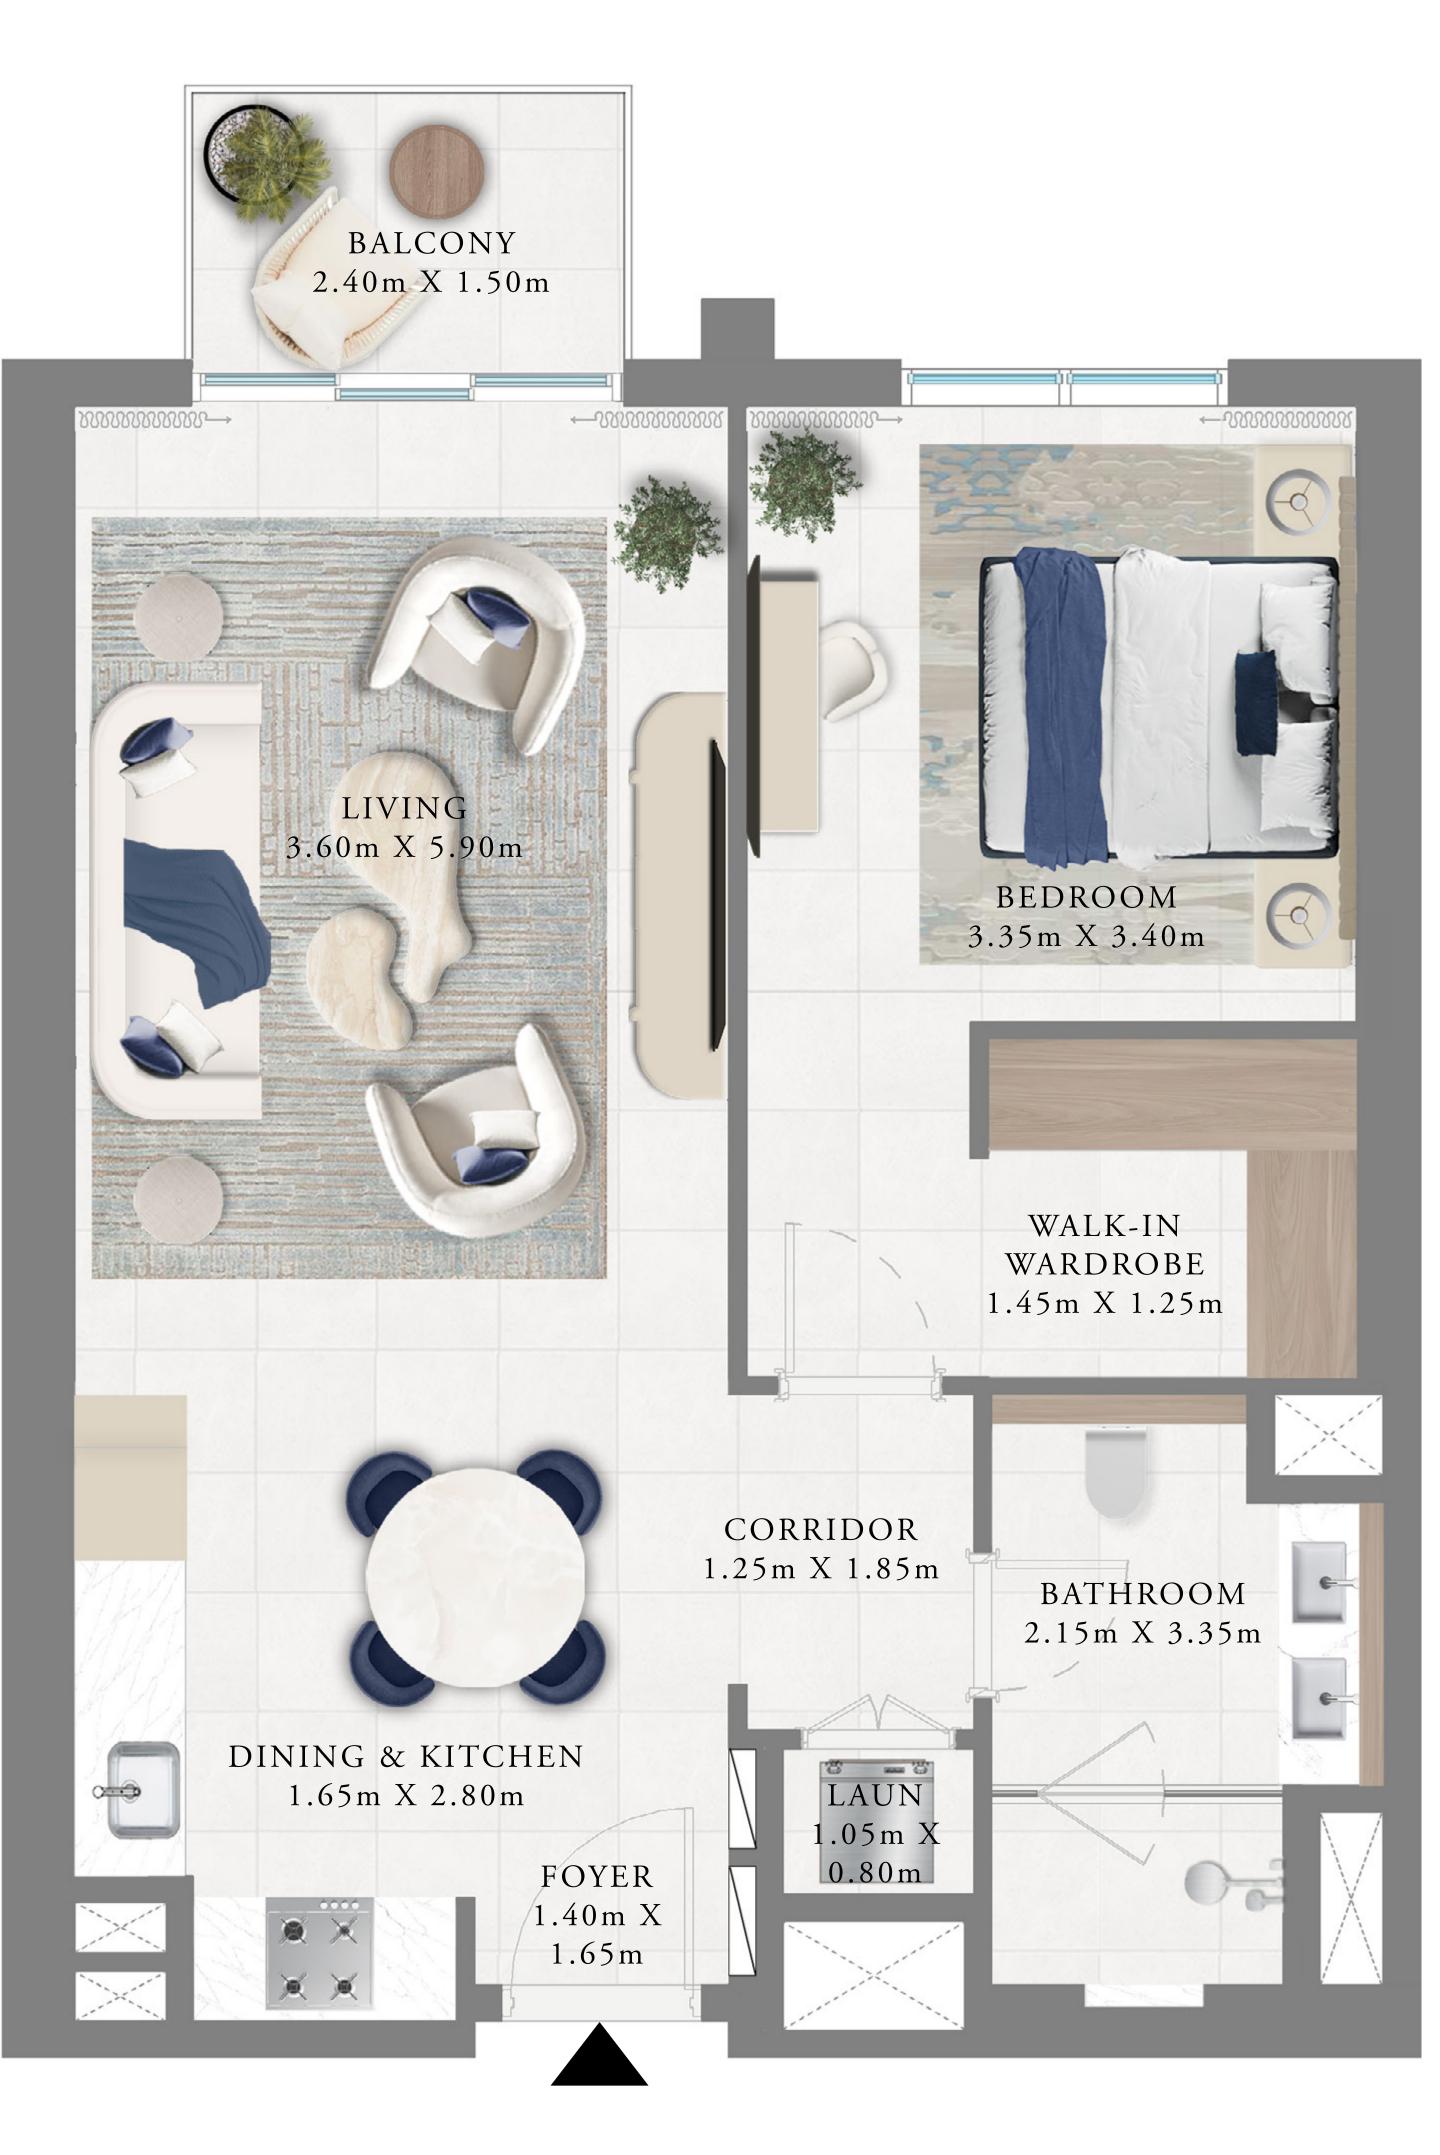

## 1 BEDROOM

LEVEL 02-20 UNIT 09

 SUITE AREA
 610.31 SQ.FT.
 56.70 SQ.M.

 BALCONY AREA
 60.71 SQ.FT.
 5.64 SQ.M.

 TOTAL AREA
 671.02 SQ.FT.
 62.34 SQ.M.

Disclaimer : All dimensions are in imperial and metric, and measured from finish to finish excluding construction tolerances. 2. All materials, dimensions, and drawings are approximate only. 3. Information is subject to change without notice, at developer's absolute discretion. 4. Actual area may vary from the stated area. 5. Drawings not to scale. 6. All images used are for illustrative purposes only and do not represent the actual size, features, specifications, fittings, and furnishings. 7. The developer reserves the right to make revisions / alterations, at it's absolute discretion, without any liability whatsoever.