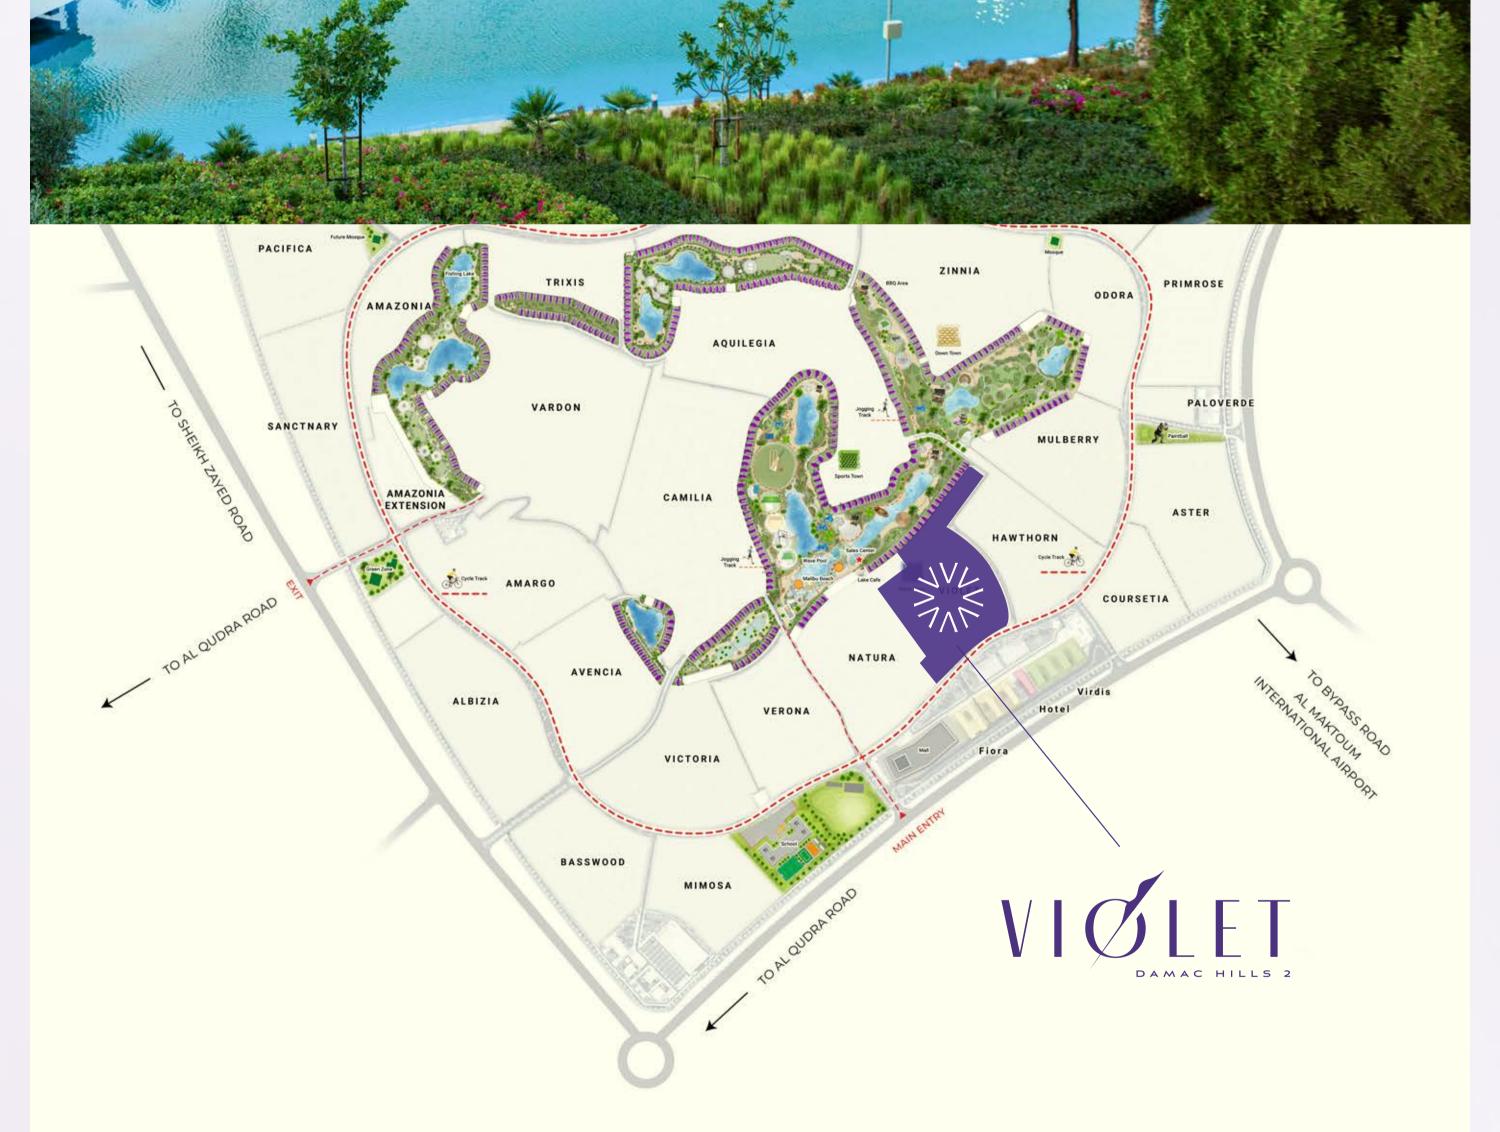

# Live in colour

VIOLET IS A BLOSSOMING URBAN OASIS FOR THE ENTIRE FAMILY. ADD COLOUR TO YOUR LIFE WITH A 4-BEDROOM TOWNHOUSE IN DAMAC HILLS 2 OPPOSITE WATER TOWN AND ITS OUTSTANDING WORLD-CLASS AMENITIES.

# DAMAC HILLS 2

### LAZY RIVER

**EXCLUSIVE AMENITIES** 

**BOATING LAKE** 

and other networks that put the city within easy reach. Take Al Qudra Road and find yourself at the gates of DAMAC Hills 2 within 25 minutes.

### 25 MINS AL MAKTOUM INTERNATIONAL AIRPORT

GLOBAL VILLAGE

DAMAC HILLS 2

DUBAI INTERNATIONAL AIRPORT

IMG WORLDS OF ADVENTURE

**25 MINS** 

DUBAI

| 4-BEDROOM TOWNHOUSE STARTING FROM  AED 1.87 MILLION* |                             |  |
|------------------------------------------------------|-----------------------------|--|
| ANTICI                                               | IPATED COMPLETION JUNE 2026 |  |
|                                                      |                             |  |
| EXCLU                                                | EXCLUSIVE LAUNCH OFFERS     |  |
| 4% DLD WAIVER                                        | 60/40 LAUNCH PAYMENT PLAN   |  |